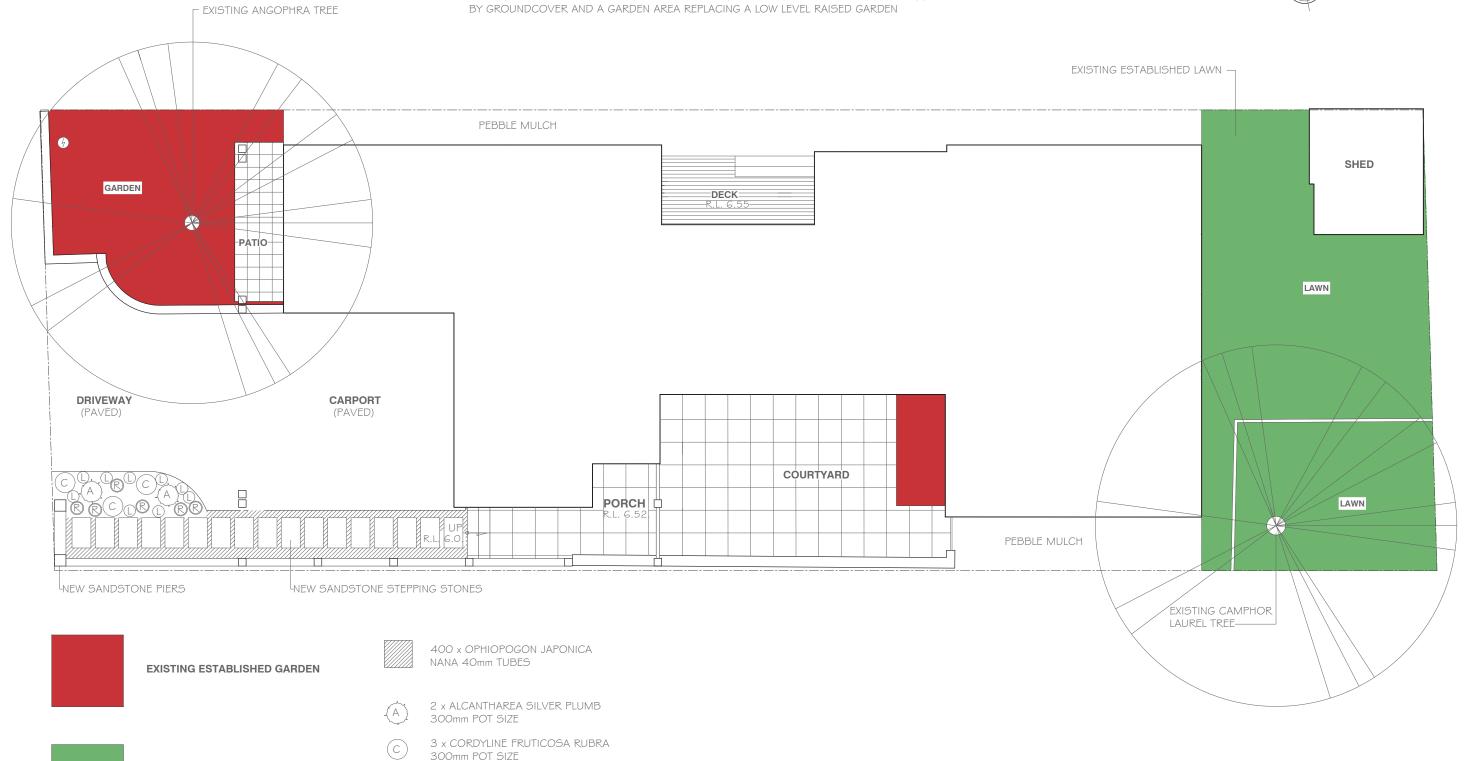

**EXISTING ESTABLISHED LAWN** 

## NOTES

9 x OPHIOPOGON JABURUN

200mm POT SIZE

R

THE WORKS AS PROPOSED ARE WITHIN THE EXISTING BUILDING FOOTPRINT OR EXTENDING ONTO THE WESTERN DECK SO THE ESTABLISHED LAWN AND GARDENS AREAS ARE TO REMAIN

THE FRONTAGE ON THE WESTERN SIDE OF THE DRIVEWAY HAS STEPPING STONES SURROUNDED

|   |                                        | 2 Pacific Parade Manl              | y 2095                  | 0046 /     |
|---|----------------------------------------|------------------------------------|-------------------------|------------|
| 3 | G x RHOEO SPATHACEA<br>I 50mm POT SIZE | Andrew & Melissa Tudhope           |                         | 1 Apr 2019 |
|   |                                        | PROPOSED ADDITIONS AND ALTERATIONS | DEVELOPMENT APPLICATION | DATE       |
|   |                                        |                                    |                         |            |