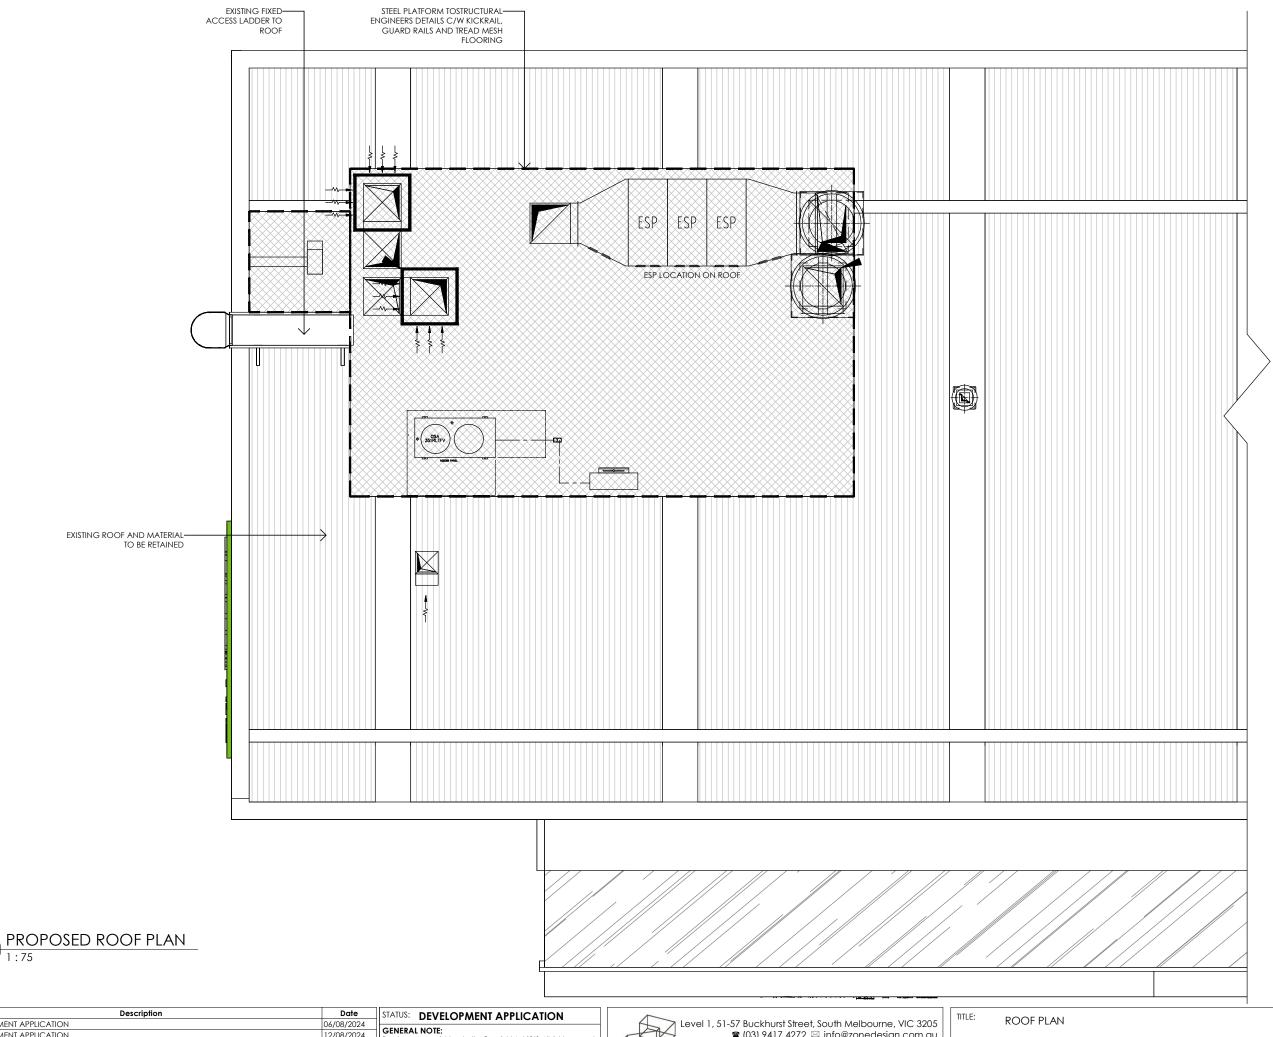

522 1:75

GENERAL NOTE:

Drawings are copyright under the Copyright Act 1948. All rights reserved. No drawings are to be reproduced without written consent from Zone Design. All dimensions must be verified on site before commencing any work or producing any shop drawings. Figured dimensions must be used in preference to scaled dimensions. Any discrepancies to be brought to the immediate attention of Zone Design. Perspective images presented are artist's impression only and should not be taken as a true representation of the final constructed space.

|          | ļ.                                         |             |             |             |
|----------|--------------------------------------------|-------------|-------------|-------------|
| TITLE:   | ROOF PLAN                                  | NORTH:      | DRAWN:      | DATE:       |
|          | NOO! 1 E/W                                 |             | RT          | 18/11/2024  |
| PROJECT: | EL JANNAH - WARRINGAH MALL                 |             | CHECKED:    | SCALE @ A3: |
|          | SHOP 2006/8, CROSS ST, BROOKVALE, NSW 2100 |             | MD          | as shown    |
| CLIENT:  | EL JANNAH                                  | PROJECT NO: | DRAWING NO: | REVISION:   |
|          |                                            | 24149       | 522         | DA7         |