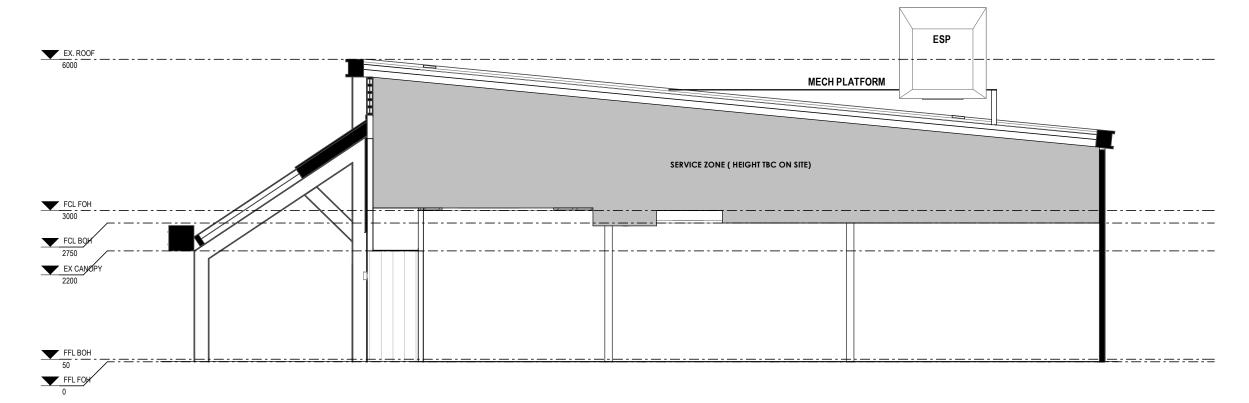

ESIGNERS RETAIL + HOSPITALITY + OFFICE STATE ABN 79 121 083 305                              |  |

| TITLE:   | ELEVATIONS - EXTERNAL                      |             | DRAWN:      | DATE:       |
|----------|--------------------------------------------|-------------|-------------|-------------|
|          |                                            |             | RT          | 18/11/2024  |
| PROJECT: | EL JANNAH - WARRINGAH MALL                 |             | CHECKED:    | SCALE @ A3: |
|          | SHOP 2006/8, CROSS ST, BROOKVALE, NSW 2100 |             | MD          | AS SHOWN    |
| CLIENT:  | EL JANNAH                                  | PROJECT NO: | DRAWING NO: | REVISION:   |
|          | 22 37 4 11 7 4 1                           | 24149       | 532         | DA7         |



BUILDING SECTION A
533 1:75



# BUILDING SECTION B 1:75

| Rev | Description             | Date       | STATUS: DEVELOPMENT APPLICATION                                                                                                                                                                                                                                    |
|-----|-------------------------|------------|--------------------------------------------------------------------------------------------------------------------------------------------------------------------------------------------------------------------------------------------------------------------|
| DA1 | DEVELOPMENT APPLICATION | 19/07/2024 |