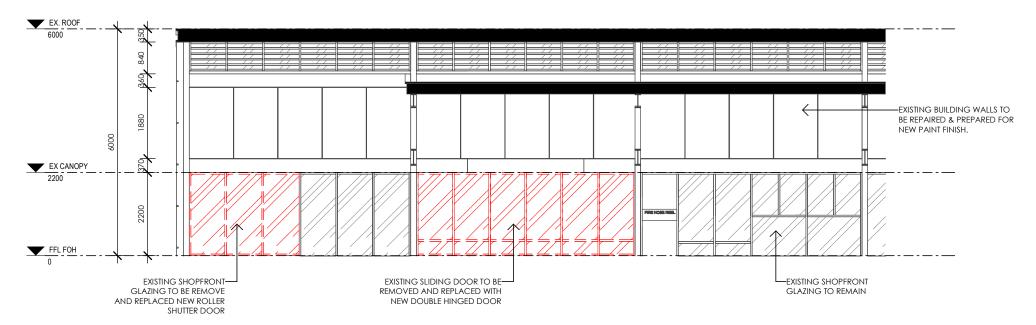

1 EXTERNAL ELEVATION B - EXISTING CONDITION 531 1:100

#### 2 EXTERNAL ELEVATION - PROPOSED 531 1:100

| Rev | Description             | Date       |
|-----|-------------------------|------------|
| DA1 | DEVELOPMENT APPLICATION | 19/07/2024 |
| DA2 | DEVELOPMENT APPLICATION | 23/07/2024 |
| DA3 | DEVELOPMENT APPLICATION | 06/08/2024 |
| DA4 | DEVELOPMENT APPLICATION | 12/08/2024 |
| DA7 | DEVELOPMENT APPLICATION | 15/11/2024 |
|     |                         |            |

| TITLE:   | ELEVATIONS - EXTERNAL                                                    |             | DRAWN:<br>RT | DATE: 18/11/2024        |
|----------|--------------------------------------------------------------------------|-------------|--------------|-------------------------|
|          |                                                                          |             | KI           | 10/11/2024              |
| PROJECT: | EL JANNAH - WARRINGAH MALL<br>SHOP 2006/8, CROSS ST, BROOKVALE, NSW 2100 |             | CHECKED:     | SCALE @ A3:<br>AS SHOWN |
| CLIENT:  | EL JANNAH                                                                | PROJECT NO: | DRAWING NO:  | REVISION:               |
|          |                                                                          | 24149       | 531          | DA7                     |