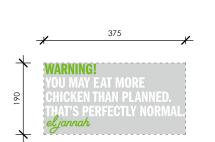

## NOTE: PRINCIPAL CONTRACTOR / ELECTRICAL CONSULTANT TO SOURCE POWER REQUIREMENTS FOR ALL SIGNAGE AND DRIVE THRU EQUIPMENT.

|            | EXTERNAL SIGNAGE & EQUIPMENT SCHEDULE |                  |                                                                          |                                                                                                                                |             |  |
|------------|---------------------------------------|------------------|--------------------------------------------------------------------------|--------------------------------------------------------------------------------------------------------------------------------|-------------|--|
| CODE       | EXISTING<br>QTY.                      | PROPOSED<br>QTY. | DIMENSION                                                                | SPECIFICATION                                                                                                                  | ILLUMINATED |  |
| SIGN 01    | 0                                     | 1                | PROPOSED: 940mm H. x 3500mm L.                                           | 'ILLUMINATED 'EL JANNAH' LETTERING IN GREEN. BLACK<br>ALUMINIUM EDGING, ILLUMINATED 'EST 1998' IN WHITE<br>ACRYLIC.            |             |  |
| SIGN 02    | 0                                     | 1                | PROPOSED: 1100mm H. x 4700mm L. ( C.O.S TO MATCH 'ANYTIME FITNESS' SIGN) | H. x 4700mm L. ( C.O.S TO ) 'ILLUMINATED 'EL JANNAH' LETTERING IN GREEN. BLACK                                                 |             |  |
| SIGN 03    |                                       |                  | <b>PROPOSED:</b> 1700mm H. x 3065mm L.                                   | SINGLE SIDED BLACK ALUMINIUM LOGO SHAPED<br>LIGHTBOX WITH GREEN ILLUMINATED ACRYLIC<br>LETTERING & LOGO EDGE.                  |             |  |
| GRAPHIC 02 | 0                                     | 1                | PROPOSED: 190mm H. x 375mm L.                                            | PERSONALITY WINDOW DECAL; SOLID CUT<br>VINYL STICKER IN WHITE AND EJ GREEN COLOUR (RGB:<br>092,191,026)                        |             |  |
| GRAPHIC 03 | 0                                     | 1                | PROPOSED: 190mm H. x 330mm L.                                            | PERSONALITY WINDOW DECAL; REVERSE SOLID CUT<br>VINYL STICKER IN WHITE AND EJ GREEN COLOUR (RGB:<br>092,191,026)                | NO          |  |
| GRAPHIC 04 | 0                                     | 1                | PROPOSED: 380mm H. x 400mm L.                                            | TRADING HOUR DECAL; SOLID CUT<br>VINYL STICKER IN WHITE COLOUR                                                                 |             |  |
| GRAPHIC 05 | 0                                     | 1                | <b>PROPOSED:</b> 370mm H. x 85mm L.                                      | FLAT VINYL 'PULL' SIGN TO ENTRY DOOR; SOLID CUT<br>VINYL STICKER IN EJ GREEN COLOUR (RGB: 092,191,026)                         |             |  |
| GRAPHIC 06 | 0                                     | 1                | <b>PROPOSED:</b> 1700mm H. x 1595mm L.                                   | HAND PAINTED SIGNAGE OVER FLAT WALL PAINT. SIGNAGE DESIGN AND APPLICATION TO BE SUPPLIED & COORDINATED BY PRINCIPAL CONTRACTOR | }           |  |

### NOTE: PRINCIPAL CONTRACTOR / ELECTRICAL CONSULTANT TO SOURCE POWER REQUIREMENTS FOR ALL SIGNAGE AND DRIVE THRU EQUIPMENT.

|            | EXTERNAL SIGNAGE & EQUIPMENT SCHEDULE |                  |                                                                          |                                                                                                                                                                               |             |
|------------|---------------------------------------|------------------|--------------------------------------------------------------------------|-------------------------------------------------------------------------------------------------------------------------------------------------------------------------------|-------------|
| CODE       | EXISTING<br>QTY.                      | PROPOSED<br>QTY. | DIMENSION                                                                | SPECIFICATION                                                                                                                                                                 | ILLUMINATED |
| SIGN 01    | 0                                     | 1                | PROPOSED: 940mm H. x 3500mm L.                                           | "ILLUMINATED 'EL JANNAH' LETTERING IN GREEN. BLACK<br>ALUMINIUM EDGING. ILLUMINATED 'EST 1998' IN WHITE<br>ACRYLIC.                                                           |             |
| SIGN 02    | 0                                     | 1 {              | PROPOSED: 1100mm H. x 4700mm L. ( C.O.S TO MATCH 'ANYTIME FITNESS' SIGN) | 'ILLUMINATED 'EL JANNAH' LETTERING IN GREEN. BLACK<br>ALUMINIUM EDGING. ILLUMINATED 'EST 1998' IN WHITE<br>ACRYLIC. CHARCOAL TIMBER LOOK BACKING WITH<br>GREEN-ACRYLIC EDGING | YES - 24/7  |
| SIGN 03    | 0                                     | 1                | <b>PROPOSED:</b> 1700mm H. x 3065mm L.                                   | SINGLE SIDED BLACK ALUMINIUM LOGO SHAPED LIGHTBOX WITH GREEN ILLUMINATED ACRYLIC LETTERING & LOGO EDGE.                                                                       |             |
| GRAPHIC 02 | 0                                     | 1                | PROPOSED: 190mm H. x 375mm L.                                            | PERSONALITY WINDOW DECAL; SOLID CUT<br>VINYL STICKER IN WHITE AND EJ GREEN COLOUR (RGB:<br>092,191,026)                                                                       |             |
| GRAPHIC 03 | 0                                     | 1                | PROPOSED: 190mm H. x 330mm L.                                            | PERSONALITY WINDOW DECAL; REVERSE SOLID CUT<br>VINYL STICKER IN WHITE AND EJ GREEN COLOUR (RGB:<br>092,191,026)                                                               | NO          |
| GRAPHIC 04 | 0                                     | 1                | PROPOSED: 380mm H. x 400mm L.                                            | TRADING HOUR DECAL; SOLID CUT<br>VINYL STICKER IN WHITE COLOUR                                                                                                                |             |
| GRAPHIC 05 | 0                                     | 1                | <b>PROPOSED:</b> 370mm H. x 85mm L.                                      | FLAT VINYL 'PULL' SIGN TO ENTRY DOOR; SOLID CUT VINYL STICKER IN EJ GREEN COLOUR (RGB: 092,191,026)                                                                           |             |
| GRAPHIC 06 | 0                                     | 1                | <b>PROPOSED:</b> 1700mm H. x 1595mm L.                                   | HAND PAINTED SIGNAGE OVER FLAT WALL PAINT. SIGNAGE DESIGN AND APPLICATION TO BE SUPPLIED & COORDINATED BY PRINCIPAL CONTRACTOR                                                | }           |