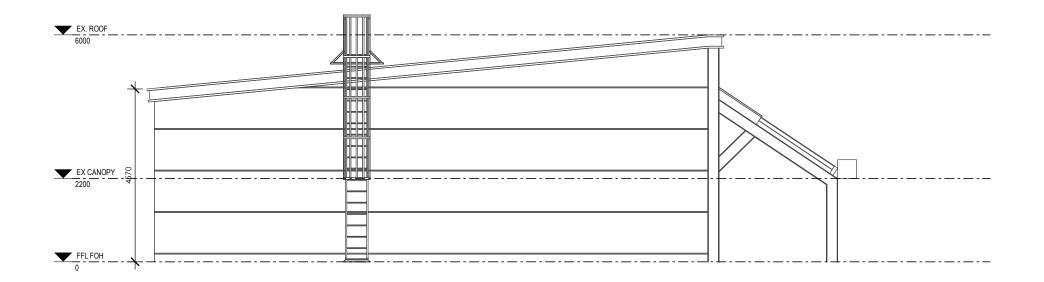

BUILDING SECTION A
533 1:75

# BUILDING SECTION B 1:75

| Rev | Description             | Date       | STATUS: DEVELOPMENT APPLICATION                                                                                                                                                                                                                                    |
|-----|-------------------------|------------|--------------------------------------------------------------------------------------------------------------------------------------------------------------------------------------------------------------------------------------------------------------------|
| DA1 | DEVELOPMENT APPLICATION | 19/07/2024 |                                                                                                                                                                                                                                                                    |
| DA2 | DEVELOPMENT APPLICATION | 23/07/2024 | GENERAL NOTE:  Drawings are copyright under the Copyright Act 1968. All rights reserved.                                                                                                                                                                           |
| DA3 | DEVELOPMENT APPLICATION | 06/08/2024 | No drawings are to be reproduced without written consent from Zone                                                                                                                                                                                                 |
| DA4 | DEVELOPMENT APPLICATION | 12/08/2024 | Design. All dimensions must be verified on site before commencing any work or producing any shop drawings. Figured dimensions must be used                                                                                                                         |
|     |                         |            | in preference to scaled dimensions. Any discrepancies to be brought to<br>the immediate attention of Zone Design. Perspective images presented<br>are artist's impression only and should not be taken as a true<br>representation of the final constructed space. |

| TITLE:   | SECTIONS - BUILDING DETAILS                |             | DRAWN:      | DATE:       |
|----------|--------------------------------------------|-------------|-------------|-------------|
|          | SECTIONS - BOILDING DETAILS                |             | RT          | 18/11/2024  |
| PROJECT: | EL JANNAH - WARRINGAH MALL                 |             | CHECKED:    | SCALE @ A3: |
|          | SHOP 2006/8, CROSS ST, BROOKVALE, NSW 2100 |             | MD          | as shown    |
| CLIENT:  | EL JANNAH                                  | PROJECT NO: | DRAWING NO: | REVISION:   |
|          |                                            | 24149       | 533         | DA4         |