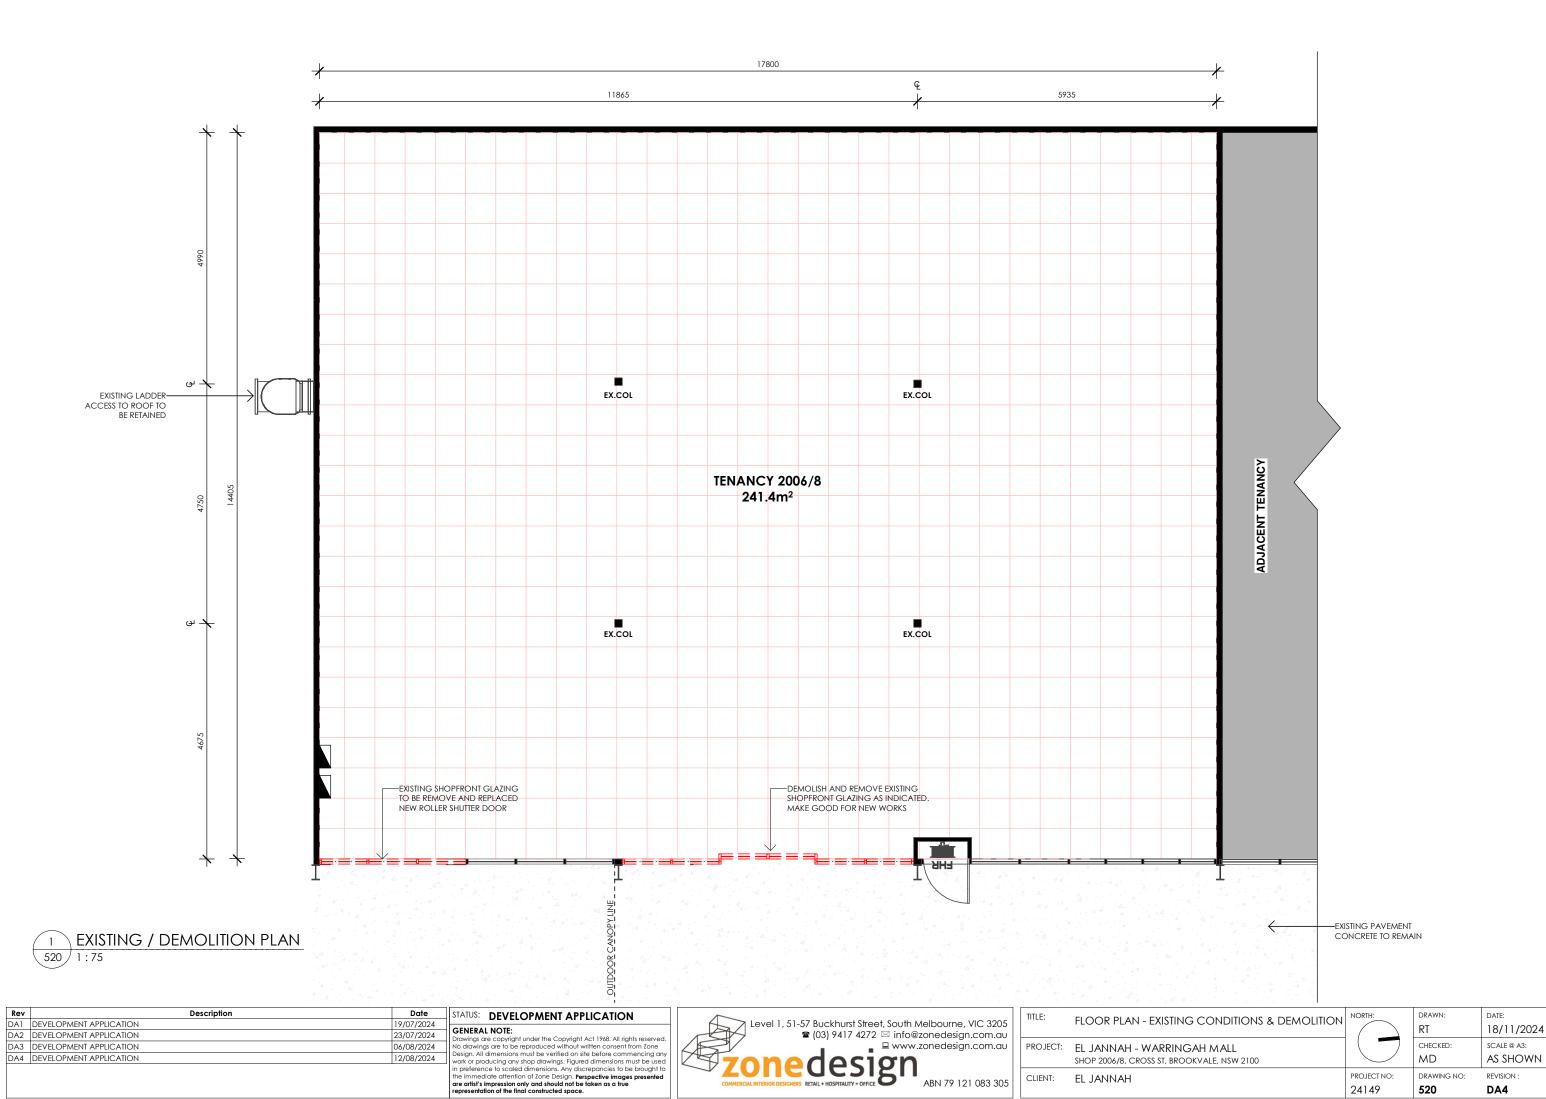

| TITLE:   | SITE - LOCALITY                            |             | DRAWN:      | DATE:       |
|----------|--------------------------------------------|-------------|-------------|-------------|
|          | SITE - LOCALITI                            |             | RT          | 18/11/2024  |
| PROJECT: | EL JANNAH - WARRINGAH MALL                 |             | CHECKED:    | SCALE @ A3: |
|          | SHOP 2006/8, CROSS ST, BROOKVALE, NSW 2100 |             | MD          | AS SHOWN    |
| CLIENT:  | EL JANNAH                                  | PROJECT NO: | DRAWING NO: | REVISION:   |
|          |                                            | 24149       | 509         | DA4         |

| Rev | Description             | Date       | STA  |
|-----|-------------------------|------------|------|
| DA3 | DEVELOPMENT APPLICATION | 06/08/2024 |      |
| DA4 | DEVELOPMENT APPLICATION | 12/08/2024 | GE   |
| DA7 | DEVELOPMENT APPLICATION | 15/11/2024 | No   |
|     |                         |            | Desi |