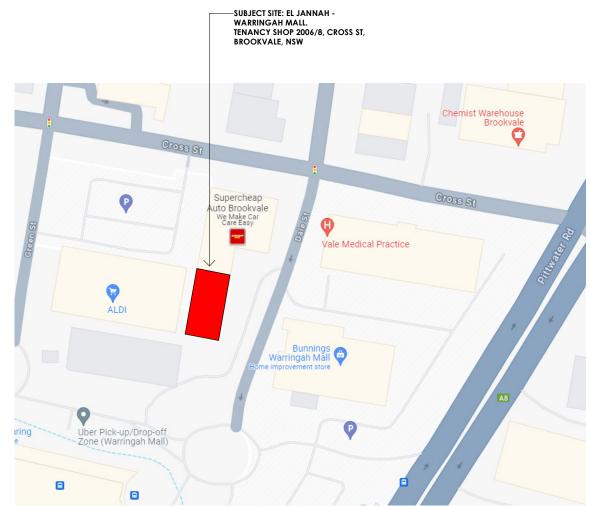

| TITLE:   | SITE - LOCALITY                            |             | DRAWN:      | DATE:       |
|----------|--------------------------------------------|-------------|-------------|-------------|
|          | SITE - LOCALITI                            |             | RT          | 18/11/2024  |
| PROJECT: | EL JANNAH - WARRINGAH MALL                 |             | CHECKED:    | SCALE @ A3: |
|          | SHOP 2006/8, CROSS ST, BROOKVALE, NSW 2100 |             | MD          | AS SHOWN    |
| CLIENT:  | EL JANNAH                                  | PROJECT NO: | DRAWING NO: | REVISION:   |
|          |                                            | 24149       | 509         | DA4         |