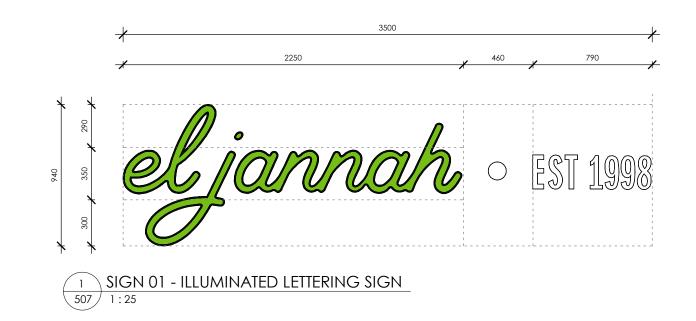

## NOTE: PRINCIPAL CONTRACTOR / ELECTRICAL CONSULTANT TO SOURCE POWER REQUIREMENTS FOR ALL SIGNAGE AND DRIVE THRU EQUIPMENT.

|            | EXTERNAL SIGNAGE & EQUIPMENT SCHEDULE |                  |                                                                          |                                                                                                                                |             |  |
|------------|---------------------------------------|------------------|--------------------------------------------------------------------------|--------------------------------------------------------------------------------------------------------------------------------|-------------|--|
| CODE       | EXISTING<br>QTY.                      | PROPOSED<br>QTY. | DIMENSION                                                                | SPECIFICATION                                                                                                                  | ILLUMINATED |  |
| SIGN 01    | 0                                     | 1                | PROPOSED: 940mm H. x 3500mm L.                                           | 'ILLUMINATED 'EL JANNAH' LETTERING IN GREEN. BLACK<br>ALUMINIUM EDGING, ILLUMINATED 'EST 1998' IN WHITE<br>ACRYLIC.            |             |  |
| SIGN 02    | 0                                     | 1                | PROPOSED: 1100mm H. x 4700mm L. ( C.O.S TO MATCH 'ANYTIME FITNESS' SIGN) | H. x 4700mm L. ( C.O.S TO ) 'ILLUMINATED 'EL JANNAH' LETTERING IN GREEN. BLACK                                                 |             |  |
| SIGN 03    |                                       |                  | <b>PROPOSED:</b> 1700mm H. x 3065mm L.                                   | SINGLE SIDED BLACK ALUMINIUM LOGO SHAPED<br>LIGHTBOX WITH GREEN ILLUMINATED ACRYLIC<br>LETTERING & LOGO EDGE.                  |             |  |
| GRAPHIC 02 | 0                                     | 1                | PROPOSED: 190mm H. x 375mm L.                                            | PERSONALITY WINDOW DECAL; SOLID CUT<br>VINYL STICKER IN WHITE AND EJ GREEN COLOUR (RGB:<br>092,191,026)                        |             |  |
| GRAPHIC 03 | 0                                     | 1                | PROPOSED: 190mm H. x 330mm L.                                            | PERSONALITY WINDOW DECAL; REVERSE SOLID CUT<br>VINYL STICKER IN WHITE AND EJ GREEN COLOUR (RGB:<br>092,191,026)                | NO          |  |
| GRAPHIC 04 | 0                                     | 1                | PROPOSED: 380mm H. x 400mm L.                                            | TRADING HOUR DECAL; SOLID CUT<br>VINYL STICKER IN WHITE COLOUR                                                                 |             |  |
| GRAPHIC 05 | 0                                     | 1                | <b>PROPOSED:</b> 370mm H. x 85mm L.                                      | FLAT VINYL 'PULL' SIGN TO ENTRY DOOR; SOLID CUT<br>VINYL STICKER IN EJ GREEN COLOUR (RGB: 092,191,026)                         |             |  |
| GRAPHIC 06 | 0                                     | 1                | <b>PROPOSED:</b> 1700mm H. x 1595mm L.                                   | HAND PAINTED SIGNAGE OVER FLAT WALL PAINT. SIGNAGE DESIGN AND APPLICATION TO BE SUPPLIED & COORDINATED BY PRINCIPAL CONTRACTOR | }           |  |

### NOTE: PRINCIPAL CONTRACTOR / ELECTRICAL CONSULTANT TO SOURCE POWER REQUIREMENTS FOR ALL SIGNAGE AND DRIVE THRU EQUIPMENT.

|            | EXTERNAL SIGNAGE & EQUIPMENT SCHEDULE |                  |                                                                          |                                                                                                                                                                               |             |
|------------|---------------------------------------|------------------|--------------------------------------------------------------------------|-------------------------------------------------------------------------------------------------------------------------------------------------------------------------------|-------------|
| CODE       | EXISTING<br>QTY.                      | PROPOSED<br>QTY. | DIMENSION                                                                | SPECIFICATION                                                                                                                                                                 | ILLUMINATED |
| SIGN 01    | 0                                     | 1                | PROPOSED: 940mm H. x 3500mm L.                                           | "ILLUMINATED 'EL JANNAH' LETTERING IN GREEN. BLACK<br>ALUMINIUM EDGING. ILLUMINATED 'EST 1998' IN WHITE<br>ACRYLIC.                                                           |             |
| SIGN 02    | 0                                     | 1 {              | PROPOSED: 1100mm H. x 4700mm L. ( C.O.S TO MATCH 'ANYTIME FITNESS' SIGN) | 'ILLUMINATED 'EL JANNAH' LETTERING IN GREEN. BLACK<br>ALUMINIUM EDGING. ILLUMINATED 'EST 1998' IN WHITE<br>ACRYLIC. CHARCOAL TIMBER LOOK BACKING WITH<br>GREEN-ACRYLIC EDGING | YES - 24/7  |
| SIGN 03    | 0                                     | 1                | <b>PROPOSED:</b> 1700mm H. x 3065mm L.                                   | SINGLE SIDED BLACK ALUMINIUM LOGO SHAPED LIGHTBOX WITH GREEN ILLUMINATED ACRYLIC LETTERING & LOGO EDGE.                                                                       |             |
| GRAPHIC 02 | 0                                     | 1                | PROPOSED: 190mm H. x 375mm L.                                            | PERSONALITY WINDOW DECAL; SOLID CUT<br>VINYL STICKER IN WHITE AND EJ GREEN COLOUR (RGB:<br>092,191,026)                                                                       |             |
| GRAPHIC 03 | 0                                     | 1                | PROPOSED: 190mm H. x 330mm L.                                            | PERSONALITY WINDOW DECAL; REVERSE SOLID CUT<br>VINYL STICKER IN WHITE AND EJ GREEN COLOUR (RGB:<br>092,191,026)                                                               | NO          |
| GRAPHIC 04 | 0                                     | 1                | PROPOSED: 380mm H. x 400mm L.                                            | TRADING HOUR DECAL; SOLID CUT<br>VINYL STICKER IN WHITE COLOUR                                                                                                                |             |
| GRAPHIC 05 | 0                                     | 1                | <b>PROPOSED:</b> 370mm H. x 85mm L.                                      | FLAT VINYL 'PULL' SIGN TO ENTRY DOOR; SOLID CUT VINYL STICKER IN EJ GREEN COLOUR (RGB: 092,191,026)                                                                           |             |
| GRAPHIC 06 | 0                                     | 1                | <b>PROPOSED:</b> 1700mm H. x 1595mm L.                                   | HAND PAINTED SIGNAGE OVER FLAT WALL PAINT. SIGNAGE DESIGN AND APPLICATION TO BE SUPPLIED & COORDINATED BY PRINCIPAL CONTRACTOR                                                | }           |