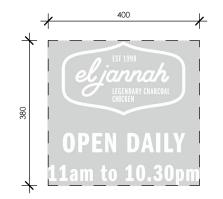

## NOTE: PRINCIPAL CONTRACTOR / ELECTRICAL CONSULTANT TO SOURCE POWER REQUIREMENTS FOR ALL SIGNAGE AND DRIVE THRU EQUIPMENT.

|            | EXTERNAL SIGNAGE & EQUIPMENT SCHEDULE |                  |                                                                          |                                                                                                                                |             |  |
|------------|---------------------------------------|------------------|--------------------------------------------------------------------------|--------------------------------------------------------------------------------------------------------------------------------|-------------|--|
| CODE       | EXISTING<br>QTY.                      | PROPOSED<br>QTY. | DIMENSION                                                                | SPECIFICATION                                                                                                                  | ILLUMINATED |  |
| SIGN 01    | 0                                     | 1                | PROPOSED: 940mm H. x 3500mm L.                                           | 'ILLUMINATED 'EL JANNAH' LETTERING IN GREEN. BLACK<br>ALUMINIUM EDGING, ILLUMINATED 'EST 1998' IN WHITE<br>ACRYLIC.            |             |  |
| SIGN 02    | 0                                     | 1                | PROPOSED: 1100mm H. x 4700mm L. ( C.O.S TO MATCH 'ANYTIME FITNESS' SIGN) | H. x 4700mm L. ( C.O.S TO ) 'ILLUMINATED 'EL JANNAH' LETTERING IN GREEN. BLACK                                                 |             |  |
| SIGN 03    |                                       |                  | <b>PROPOSED:</b> 1700mm H. x 3065mm L.                                   | SINGLE SIDED BLACK ALUMINIUM LOGO SHAPED<br>LIGHTBOX WITH GREEN ILLUMINATED ACRYLIC<br>LETTERING & LOGO EDGE.                  |             |  |
| GRAPHIC 02 | 0                                     | 1                | PROPOSED: 190mm H. x 375mm L.                                            | PERSONALITY WINDOW DECAL; SOLID CUT<br>VINYL STICKER IN WHITE AND EJ GREEN COLOUR (RGB:<br>092,191,026)                        |             |  |
| GRAPHIC 03 | 0                                     | 1                | PROPOSED: 190mm H. x 330mm L.                                            | PERSONALITY WINDOW DECAL; REVERSE SOLID CUT<br>VINYL STICKER IN WHITE AND EJ GREEN COLOUR (RGB:<br>092,191,026)                | NO          |  |
| GRAPHIC 04 | 0                                     | 1                | PROPOSED: 380mm H. x 400mm L.                                            | TRADING HOUR DECAL; SOLID CUT<br>VINYL STICKER IN WHITE COLOUR                                                                 |             |  |
| GRAPHIC 05 | 0                                     | 1                | <b>PROPOSED:</b> 370mm H. x 85mm L.                                      | FLAT VINYL 'PULL' SIGN TO ENTRY DOOR; SOLID CUT<br>VINYL STICKER IN EJ GREEN COLOUR (RGB: 092,191,026)                         |             |  |
| GRAPHIC 06 | 0                                     | 1                | <b>PROPOSED:</b> 1700mm H. x 1595mm L.                                   | HAND PAINTED SIGNAGE OVER FLAT WALL PAINT. SIGNAGE DESIGN AND APPLICATION TO BE SUPPLIED & COORDINATED BY PRINCIPAL CONTRACTOR | }           |  |

### NOTE: PRINCIPAL CONTRACTOR / ELECTRICAL CONSULTANT TO SOURCE POWER REQUIREMENTS FOR ALL SIGNAGE AND DRIVE THRU EQUIPMENT.

|            | EXTERNAL SIGNAGE & EQUIPMENT SCHEDULE |                  |                                                                          |                                                                                                                                                                               |             |
|------------|---------------------------------------|------------------|--------------------------------------------------------------------------|-------------------------------------------------------------------------------------------------------------------------------------------------------------------------------|-------------|
| CODE       | EXISTING<br>QTY.                      | PROPOSED<br>QTY. | DIMENSION                                                                | SPECIFICATION                                                                                                                                                                 | ILLUMINATED |
| SIGN 01    | 0                                     | 1                | PROPOSED: 940mm H. x 3500mm L.                                           | "ILLUMINATED 'EL JANNAH' LETTERING IN GREEN. BLACK<br>ALUMINIUM EDGING. ILLUMINATED 'EST 1998' IN WHITE<br>ACRYLIC.                                                           |             |
| SIGN 02    | 0                                     | 1 {              | PROPOSED: 1100mm H. x 4700mm L. ( C.O.S TO MATCH 'ANYTIME FITNESS' SIGN) | 'ILLUMINATED 'EL JANNAH' LETTERING IN GREEN. BLACK<br>ALUMINIUM EDGING. ILLUMINATED 'EST 1998' IN WHITE<br>ACRYLIC. CHARCOAL TIMBER LOOK BACKING WITH<br>GREEN-ACRYLIC EDGING | YES - 24/7  |
| SIGN 03    | 0                                     | 1                | <b>PROPOSED:</b> 1700mm H. x 3065mm L.                                   | SINGLE SIDED BLACK ALUMINIUM LOGO SHAPED LIGHTBOX WITH GREEN ILLUMINATED ACRYLIC LETTERING & LOGO EDGE.                                                                       |             |
| GRAPHIC 02 | 0                                     | 1                | PROPOSED: 190mm H. x 375mm L.                                            | PERSONALITY WINDOW DECAL; SOLID CUT<br>VINYL STICKER IN WHITE AND EJ GREEN COLOUR (RGB:<br>092,191,026)                                                                       |             |
| GRAPHIC 03 | 0                                     | 1                | PROPOSED: 190mm H. x 330mm L.                                            | PERSONALITY WINDOW DECAL; REVERSE SOLID CUT<br>VINYL STICKER IN WHITE AND EJ GREEN COLOUR (RGB:<br>092,191,026)                                                               | NO          |
| GRAPHIC 04 | 0                                     | 1                | PROPOSED: 380mm H. x 400mm L.                                            | TRADING HOUR DECAL; SOLID CUT<br>VINYL STICKER IN WHITE COLOUR                                                                                                                |             |
| GRAPHIC 05 | 0                                     | 1                | <b>PROPOSED:</b> 370mm H. x 85mm L.                                      | FLAT VINYL 'PULL' SIGN TO ENTRY DOOR; SOLID CUT VINYL STICKER IN EJ GREEN COLOUR (RGB: 092,191,026)                                                                           |             |
| GRAPHIC 06 | 0                                     | 1                | <b>PROPOSED:</b> 1700mm H. x 1595mm L.                                   | HAND PAINTED SIGNAGE OVER FLAT WALL PAINT. SIGNAGE DESIGN AND APPLICATION TO BE SUPPLIED & COORDINATED BY PRINCIPAL CONTRACTOR                                                | }           |