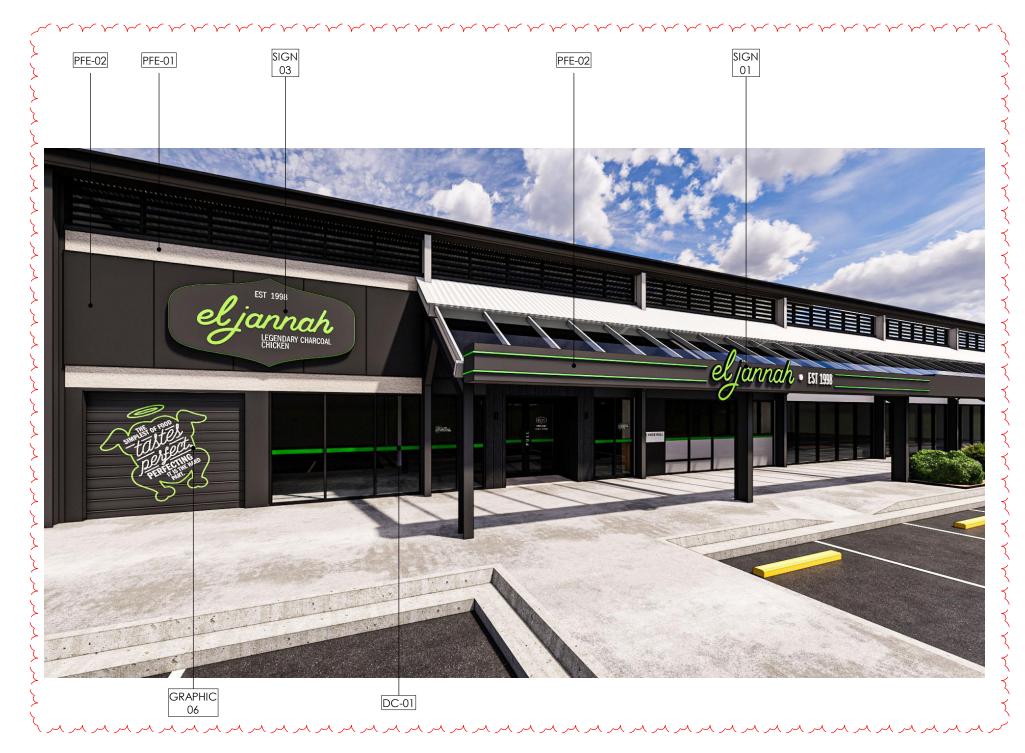

#### **EXTERNAL VIEW 01**

NOTES: - IMAGES REPRESENTED ARE INDICATIVE ONLY AND ARE INCLUDED ONLY TO SUPPLEMENT THE DRAWING - DRAWINGS AND SPECIFICATION TAKE PRECEDENCE OVER 3D VIEWS

EXTERNAL SEATING REMOVED FROM DA SET AS
PER RFI AND SUBJECT TO SEPARATE APPROVAL
FROM 'OUTDOOR DINING AREA' APPLICATION

| CODE   | IMAGE | DESCRIPTION                       | DETAILS                                                                                                                                         |
|--------|-------|-----------------------------------|-------------------------------------------------------------------------------------------------------------------------------------------------|
| CL-01  |       | CLADDING                          | MANUFACTURER: Millboard SERIES: Envello® Shadow Line COLOUR: Burnt Cedar SIZE: 200 x 3600 x 18mm (Supplier to Confirm)                          |
| DC-01  |       | DECAL                             | PRODUCT: Visual Decal Strip 90mm H. FIXING: Adhered to internal glazing side ir accordance with A\$1428.1 COLOUR: R92 G191 B26,/ C60 M0 Y100 K0 |
| DC-02  |       | DECAL                             | PRODUCT: Frosted vinyl.<br>FIXING: Adhered to internal glazing side in<br>accordance with AS1428.1                                              |
| PFE-01 |       | RENDER FINISH -<br>EXTERNAL WALLS | MANUFACTURER: ROCKCOTE<br>SERIES: Rockote 'Santini' Heavy<br>Hand-crafted Bagged Render Finish.<br>COLOUR: Dulux "Heifer"                       |
| PFE-02 |       | PAINT FINISH -<br>EXTERNAL WALLS  | MANUFACTURER: Dulux<br>SERIES: Dulux Weathershield Low Sheen<br>COLOUR: Monument<br>FINISH: Low Sheen                                           |

## NOTE: PRINCIPAL CONTRACTOR / ELECTRICAL CONSULTANT TO SOURCE POWER REQUIREMENTS FOR ALL SIGNAGE AND DRIVE THRU EQUIPMENT.

|            | EXTERNAL SIGNAGE & EQUIPMENT SCHEDULE |                  |                                                                          |                                                                                                                                |             |  |
|------------|---------------------------------------|------------------|--------------------------------------------------------------------------|--------------------------------------------------------------------------------------------------------------------------------|-------------|--|
| CODE       | EXISTING<br>QTY.                      | PROPOSED<br>QTY. | DIMENSION                                                                | SPECIFICATION                                                                                                                  | ILLUMINATED |  |
| SIGN 01    | 0                                     | 1                | PROPOSED: 940mm H. x 3500mm L.                                           | 'ILLUMINATED 'EL JANNAH' LETTERING IN GREEN. BLACK<br>ALUMINIUM EDGING, ILLUMINATED 'EST 1998' IN WHITE<br>ACRYLIC.            |             |  |
| SIGN 02    | 0                                     | 1                | PROPOSED: 1100mm H. x 4700mm L. ( C.O.S TO MATCH 'ANYTIME FITNESS' SIGN) | H. x 4700mm L. ( C.O.S TO ) 'ILLUMINATED 'EL JANNAH' LETTERING IN GREEN. BLACK                                                 |             |  |
| SIGN 03    |                                       |                  | <b>PROPOSED:</b> 1700mm H. x 3065mm L.                                   | SINGLE SIDED BLACK ALUMINIUM LOGO SHAPED<br>LIGHTBOX WITH GREEN ILLUMINATED ACRYLIC<br>LETTERING & LOGO EDGE.                  |             |  |
| GRAPHIC 02 | 0                                     | 1                | PROPOSED: 190mm H. x 375mm L.                                            | PERSONALITY WINDOW DECAL; SOLID CUT<br>VINYL STICKER IN WHITE AND EJ GREEN COLOUR (RGB:<br>092,191,026)                        |             |  |
| GRAPHIC 03 | 0                                     | 1                | PROPOSED: 190mm H. x 330mm L.                                            | PERSONALITY WINDOW DECAL; REVERSE SOLID CUT<br>VINYL STICKER IN WHITE AND EJ GREEN COLOUR (RGB:<br>092,191,026)                | NO          |  |
| GRAPHIC 04 | 0                                     | 1                | PROPOSED: 380mm H. x 400mm L.                                            | TRADING HOUR DECAL; SOLID CUT<br>VINYL STICKER IN WHITE COLOUR                                                                 |             |  |
| GRAPHIC 05 | 0                                     | 1                | <b>PROPOSED:</b> 370mm H. x 85mm L.                                      | FLAT VINYL 'PULL' SIGN TO ENTRY DOOR; SOLID CUT<br>VINYL STICKER IN EJ GREEN COLOUR (RGB: 092,191,026)                         |             |  |
| GRAPHIC 06 | 0                                     | 1                | <b>PROPOSED:</b> 1700mm H. x 1595mm L.                                   | HAND PAINTED SIGNAGE OVER FLAT WALL PAINT. SIGNAGE DESIGN AND APPLICATION TO BE SUPPLIED & COORDINATED BY PRINCIPAL CONTRACTOR | }           |  |