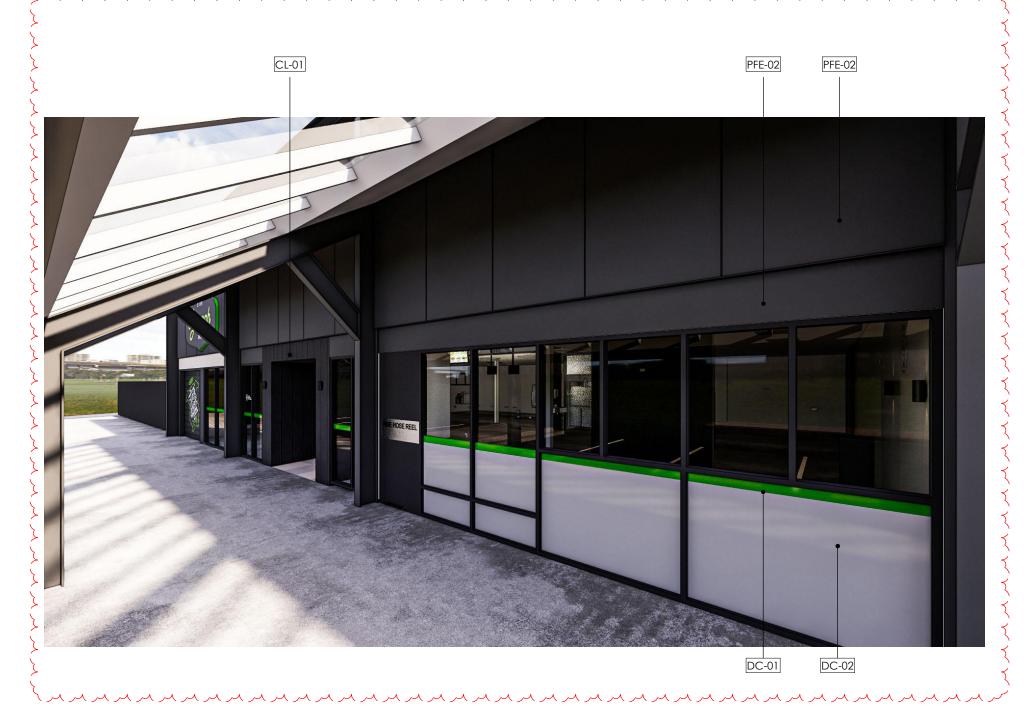

#### **EXTERNAL VIEW 02**

NOTES: - IMAGES REPRESENTED ARE INDICATIVE ONLY AND ARE INCLUDED ONLY TO SUPPLEMENT THE DRAWING - DRAWINGS AND SPECIFICATION TAKE PRECEDENCE OVER 3D VIEWS

EXTERNAL SEATING REMOVED FROM DA SET AS PER RFI AND SUBJECT TO SEPARATE APPROVAL FROM 'OUTDOOR DINING AREA' APPLICATION

| CODE   | IMAGE | DESCRIPTION                       | DETAILS                                                                                                                                         |
|--------|-------|-----------------------------------|-------------------------------------------------------------------------------------------------------------------------------------------------|
| CL-01  |       | CLADDING                          | MANUFACTURER: Millboard SERIES: Envello® Shadow Line COLOUR: Burnt Cedar SIZE: 200 x 3600 x 18mm (Supplier to Confirm)                          |
| DC-01  |       | DECAL                             | PRODUCT: Visual Decal Strip 90mm H. FIXING: Adhered to internal glazing side ir accordance with A\$1428.1 COLOUR: R92 G191 B26,/ C60 M0 Y100 K0 |
| DC-02  |       | DECAL                             | PRODUCT: Frosted vinyl.<br>FIXING: Adhered to internal glazing side in<br>accordance with AS1428.1                                              |
| PFE-01 |       | RENDER FINISH -<br>EXTERNAL WALLS | MANUFACTURER: ROCKCOTE<br>SERIES: Rockote 'Santini' Heavy<br>Hand-crafted Bagged Render Finish.<br>COLOUR: Dulux "Heifer"                       |
| PFE-02 |       | PAINT FINISH -<br>EXTERNAL WALLS  | MANUFACTURER: Dulux<br>SERIES: Dulux Weathershield Low Sheen<br>COLOUR: Monument<br>FINISH: Low Sheen                                           |