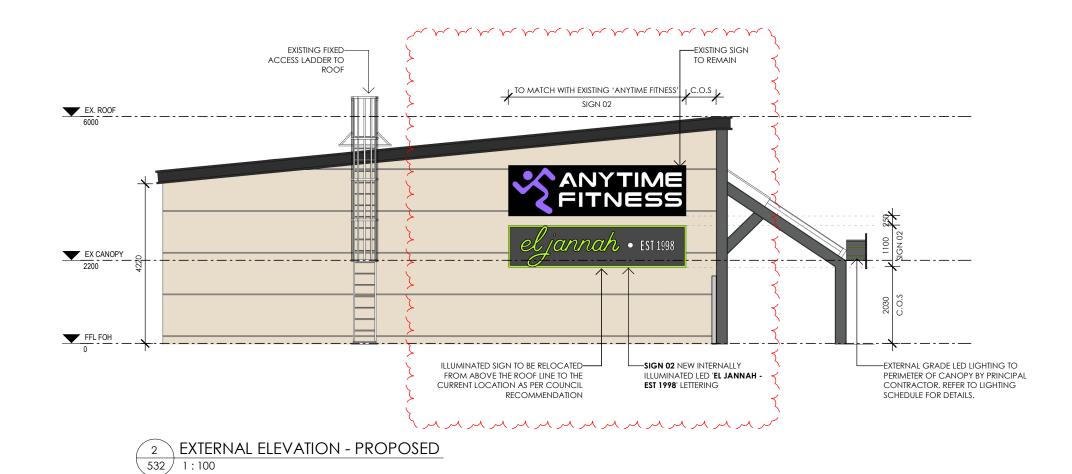

## 1 EXTERNAL ELEVATION - EXISTING CONDITION 532 1:100

| Rev | Description             | Date       | STATUS:                       |
|-----|-------------------------|------------|-------------------------------|
| DA1 | DEVELOPMENT APPLICATION | 19/07/2024 | 05115041                      |
| DA2 | DEVELOPMENT APPLICATION | 23/07/2024 | GENERAL<br>Drawings are       |
| DA3 | DEVELOPMENT APPLICATION | 06/08/2024 | No drawings                   |
| DA4 | DEVELOPMENT APPLICATION | 12/08/2024 | Design. All d<br>work or prod |
| DA7 | DEVELOPMENT APPLICATION | 15/11/2024 | in preferenc                  |
|     |                         |            | the immedia                   |
|     |                         |            | representation                |