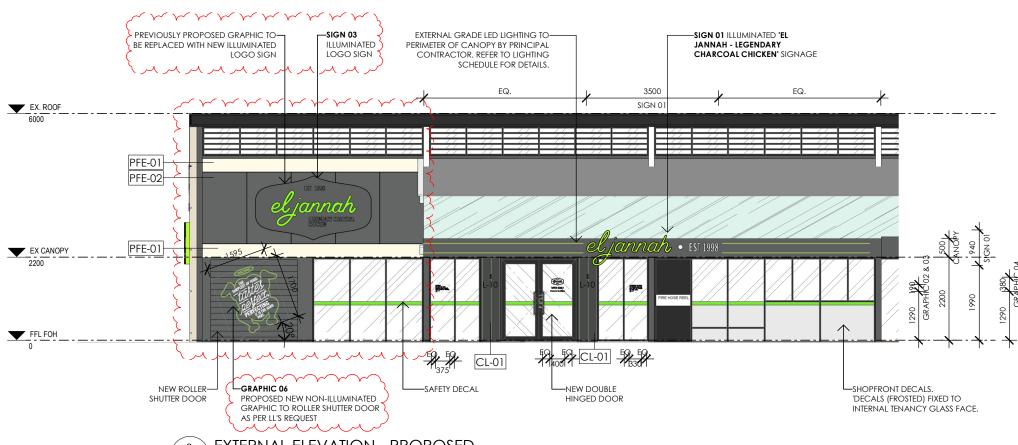

1 EXTERNAL ELEVATION - EXISTING CONDITION 530 1:100

2 EXTERNAL ELEVATION - PROPOSED 530 1:100

| Rev | Description             | Date       | STATUS: DEVELOPMENT APPLICATION                                                                                                            |
|-----|-------------------------|------------|--------------------------------------------------------------------------------------------------------------------------------------------|
| DA1 | DEVELOPMENT APPLICATION | 19/07/2024 |                                                                                                                                            |
| DA2 | DEVELOPMENT APPLICATION | 23/07/2024 | GENERAL NOTE: Drawings are copyright under the Copyright Act 1968. All rights reserved.                                                    |
| DA3 | DEVELOPMENT APPLICATION | 06/08/2024 | No drawings are to be reproduced without written consent from Zone                                                                         |
| DA4 | DEVELOPMENT APPLICATION |            | Design. All dimensions must be verified on site before commencing any work or producing any shop drawings. Figured dimensions must be used |
| DA6 | DEVELOPMENT APPLICATION | 01/11/2024 | in preference to scaled dimensions. Any discrepancies to be brought to                                                                     |
| DA7 | DEVELOPMENT APPLICATION |            | the immediate attention of Zone Design. Perspective images presented are artist's impression only and should not be taken as a true        |
|     |                         |            | representation of the final constructed space.                                                                                             |

| TITLE:   | ELEVATIONS - EXTERNAL                                                    |             | DRAWN:      | DATE:                   |
|----------|--------------------------------------------------------------------------|-------------|-------------|-------------------------|
|          |                                                                          |             | RT          | 18/11/2024              |
| PROJECT: | EL JANNAH - WARRINGAH MALL<br>SHOP 2006/8, CROSS ST, BROOKVALE, NSW 2100 |             | CHECKED:    | SCALE @ A3:<br>AS SHOWN |
| CLIENT:  | EL JANNAH                                                                | PROJECT NO: | DRAWING NO: | REVISION:               |
|          |                                                                          | 24149       | 530         | DA7                     |