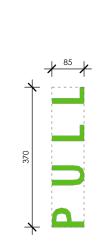

508 1:25

GRAPHIC 05 (EXTERNAL)

EST 1998

LEGENDARY CHARCOAL CHICKEN

| Rev | Description             | Date       |
|-----|-------------------------|------------|
| DA1 | DEVELOPMENT APPLICATION | 19/07/2024 |
| DA2 | DEVELOPMENT APPLICATION | 23/07/2024 |
| DA3 | DEVELOPMENT APPLICATION | 06/08/2024 |
| DA4 | DEVELOPMENT APPLICATION | 12/08/2024 |
| DA7 | DEVELOPMENT APPLICATION | 15/11/2024 |
|     |                         |            |

### NOTE: PRINCIPAL CONTRACTOR / ELECTRICAL CONSULTANT TO SOURCE POWER REQUIREMENTS FOR ALL SIGNAGE AND DRIVE THRU EQUIPMENT.

|            | EXTERNAL SIGNAGE & EQUIPMENT SCHEDULE |                  |                                                                          |                                                                                                                                                                               |             |
|------------|---------------------------------------|------------------|--------------------------------------------------------------------------|-------------------------------------------------------------------------------------------------------------------------------------------------------------------------------|-------------|
| CODE       | EXISTING<br>QTY.                      | PROPOSED<br>QTY. | DIMENSION                                                                | SPECIFICATION                                                                                                                                                                 | ILLUMINATED |
| SIGN 01    | 0                                     | 1                | PROPOSED: 940mm H. x 3500mm L.                                           | "ILLUMINATED 'EL JANNAH' LETTERING IN GREEN. BLACK<br>ALUMINIUM EDGING. ILLUMINATED 'EST 1998' IN WHITE<br>ACRYLIC.                                                           |             |
| SIGN 02    | 0                                     | 1 {              | PROPOSED: 1100mm H. x 4700mm L. ( C.O.S TO MATCH 'ANYTIME FITNESS' SIGN) | 'ILLUMINATED 'EL JANNAH' LETTERING IN GREEN. BLACK<br>ALUMINIUM EDGING. ILLUMINATED 'EST 1998' IN WHITE<br>ACRYLIC. CHARCOAL TIMBER LOOK BACKING WITH<br>GREEN-ACRYLIC EDGING | YES - 24/7  |
| SIGN 03    | 0                                     | 1                | <b>PROPOSED:</b> 1700mm H. x 3065mm L.                                   | SINGLE SIDED BLACK ALUMINIUM LOGO SHAPED LIGHTBOX WITH GREEN ILLUMINATED ACRYLIC LETTERING & LOGO EDGE.                                                                       |             |
| GRAPHIC 02 | 0                                     | 1                | PROPOSED: 190mm H. x 375mm L.                                            | PERSONALITY WINDOW DECAL; SOLID CUT<br>VINYL STICKER IN WHITE AND EJ GREEN COLOUR (RGB:<br>092,191,026)                                                                       |             |
| GRAPHIC 03 | 0                                     | 1                | PROPOSED: 190mm H. x 330mm L.                                            | PERSONALITY WINDOW DECAL; REVERSE SOLID CUT<br>VINYL STICKER IN WHITE AND EJ GREEN COLOUR (RGB:<br>092,191,026)                                                               | NO          |
| GRAPHIC 04 | 0                                     | 1                | PROPOSED: 380mm H. x 400mm L.                                            | TRADING HOUR DECAL; SOLID CUT<br>VINYL STICKER IN WHITE COLOUR                                                                                                                |             |
| GRAPHIC 05 | 0                                     | 1                | <b>PROPOSED:</b> 370mm H. x 85mm L.                                      | FLAT VINYL 'PULL' SIGN TO ENTRY DOOR; SOLID CUT VINYL STICKER IN EJ GREEN COLOUR (RGB: 092,191,026)                                                                           |             |
| GRAPHIC 06 | 0                                     | 1                | <b>PROPOSED:</b> 1700mm H. x 1595mm L.                                   | HAND PAINTED SIGNAGE OVER FLAT WALL PAINT. SIGNAGE DESIGN AND APPLICATION TO BE SUPPLIED & COORDINATED BY PRINCIPAL CONTRACTOR                                                | }           |