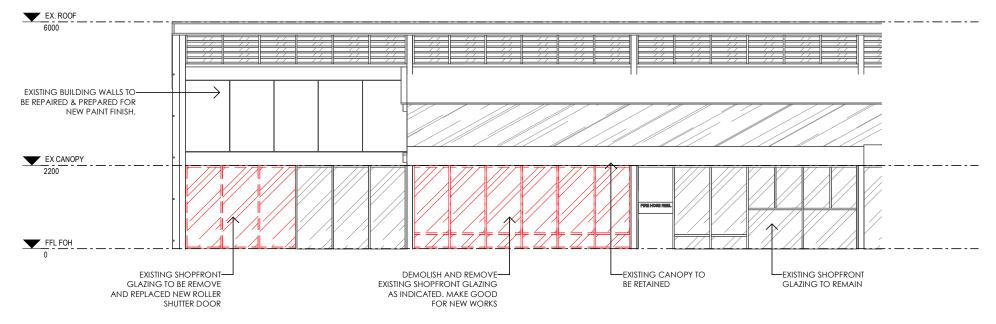

1 EXTERNAL ELEVATION - EXISTING CONDITION 530 1:100

2 EXTERNAL ELEVATION - PROPOSED 530 1:100

| Rev | Description             | Date       | STATUS: DEVELOPMENT APPLICATION                                                                                                            |
|-----|-------------------------|------------|--------------------------------------------------------------------------------------------------------------------------------------------|
| DA1 | DEVELOPMENT APPLICATION | 19/07/2024 |                                                                                                                                            |
| DA2 | DEVELOPMENT APPLICATION | 23/07/2024 | GENERAL NOTE: Drawings are copyright under the Copyright Act 1968. All rights reserved.                                                    |
| DA3 | DEVELOPMENT APPLICATION | 06/08/2024 | No drawings are to be reproduced without written consent from Zone                                                                         |
| DA4 | DEVELOPMENT APPLICATION |            | Design. All dimensions must be verified on site before commencing any work or producing any shop drawings. Figured dimensions must be used |
| DA6 | DEVELOPMENT APPLICATION | 01/11/2024 | in preference to scaled dimensions. Any discrepancies to be brought to                                                                     |
| DA7 | DEVELOPMENT APPLICATION |            | the immediate attention of Zone Design. Perspective images presented are artist's impression only and should not be taken as a true        |
|     |                         |            | representation of the final constructed space.                                                                                             |

| TITLE:   | ELEVATIONS - EXTERNAL                                                    |             | DRAWN:      | DATE:                   |
|----------|--------------------------------------------------------------------------|-------------|-------------|-------------------------|
|          |                                                                          |             | RT          | 18/11/2024              |
| PROJECT: | EL JANNAH - WARRINGAH MALL<br>SHOP 2006/8, CROSS ST, BROOKVALE, NSW 2100 |             | CHECKED:    | SCALE @ A3:<br>AS SHOWN |
| CLIENT:  | EL JANNAH                                                                | PROJECT NO: | DRAWING NO: | REVISION:               |
|          |                                                                          | 24149       | 530         | DA7                     |