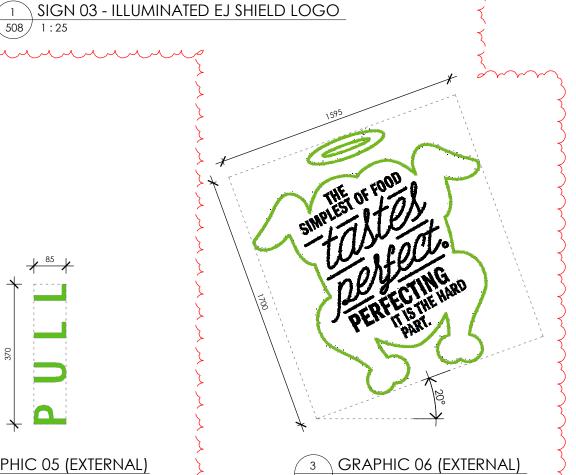

508 1:25

GRAPHIC 05 (EXTERNAL)

EST 1998

LEGENDARY CHARCOAL CHICKEN

| Rev | Description             | Date       |
|-----|-------------------------|------------|
| DA1 | DEVELOPMENT APPLICATION | 19/07/2024 |
| DA2 | DEVELOPMENT APPLICATION | 23/07/2024 |
| DA3 | DEVELOPMENT APPLICATION | 06/08/2024 |
| DA4 | DEVELOPMENT APPLICATION | 12/08/2024 |
| DA7 | DEVELOPMENT APPLICATION | 15/11/2024 |
|     |                         |            |

### NOTE: PRINCIPAL CONTRACTOR / ELECTRICAL CONSULTANT TO SOURCE POWER REQUIREMENTS FOR ALL SIGNAGE AND DRIVE THRU EQUIPMENT.

|            | EXTERNAL SIGNAGE & EQUIPMENT SCHEDULE |                  |                                                                          |                                                                                                                                                                               |             |
|------------|---------------------------------------|------------------|--------------------------------------------------------------------------|-------------------------------------------------------------------------------------------------------------------------------------------------------------------------------|-------------|
| CODE       | EXISTING<br>QTY.                      | PROPOSED<br>QTY. | DIMENSION                                                                | SPECIFICATION                                                                                                                                                                 | ILLUMINATED |
| SIGN 01    | 0                                     | 1                | PROPOSED: 940mm H. x 3500mm L.                                           | "ILLUMINATED 'EL JANNAH' LETTERING IN GREEN. BLACK<br>ALUMINIUM EDGING. ILLUMINATED 'EST 1998' IN WHITE<br>ACRYLIC.                                                           |             |
| SIGN 02    | 0                                     | 1 {              | PROPOSED: 1100mm H. x 4700mm L. ( C.O.S TO MATCH 'ANYTIME FITNESS' SIGN) | 'ILLUMINATED 'EL JANNAH' LETTERING IN GREEN. BLACK<br>ALUMINIUM EDGING. ILLUMINATED 'EST 1998' IN WHITE<br>ACRYLIC. CHARCOAL TIMBER LOOK BACKING WITH<br>GREEN-ACRYLIC EDGING | YES - 24/7  |
| SIGN 03    | 0                                     | 1                | <b>PROPOSED:</b> 1700mm H. x 3065mm L.                                   | SINGLE SIDED BLACK ALUMINIUM LOGO SHAPED LIGHTBOX WITH GREEN ILLUMINATED ACRYLIC LETTERING & LOGO EDGE.                                                                       |             |
| GRAPHIC 02 | 0                                     | 1                | PROPOSED: 190mm H. x 375mm L.                                            | PERSONALITY WINDOW DECAL; SOLID CUT<br>VINYL STICKER IN WHITE AND EJ GREEN COLOUR (RGB:<br>092,191,026)                                                                       |             |
| GRAPHIC 03 | 0                                     | 1                | PROPOSED: 190mm H. x 330mm L.                                            | PERSONALITY WINDOW DECAL; REVERSE SOLID CUT<br>VINYL STICKER IN WHITE AND EJ GREEN COLOUR (RGB:<br>092,191,026)                                                               | NO          |
| GRAPHIC 04 | 0                                     | 1                | PROPOSED: 380mm H. x 400mm L.                                            | TRADING HOUR DECAL; SOLID CUT<br>VINYL STICKER IN WHITE COLOUR                                                                                                                |             |
| GRAPHIC 05 | 0                                     | 1                | <b>PROPOSED:</b> 370mm H. x 85mm L.                                      | FLAT VINYL 'PULL' SIGN TO ENTRY DOOR; SOLID CUT VINYL STICKER IN EJ GREEN COLOUR (RGB: 092,191,026)                                                                           |             |
| GRAPHIC 06 | 0                                     | 1                | <b>PROPOSED:</b> 1700mm H. x 1595mm L.                                   | HAND PAINTED SIGNAGE OVER FLAT WALL PAINT. SIGNAGE DESIGN AND APPLICATION TO BE SUPPLIED & COORDINATED BY PRINCIPAL CONTRACTOR                                                | }           |