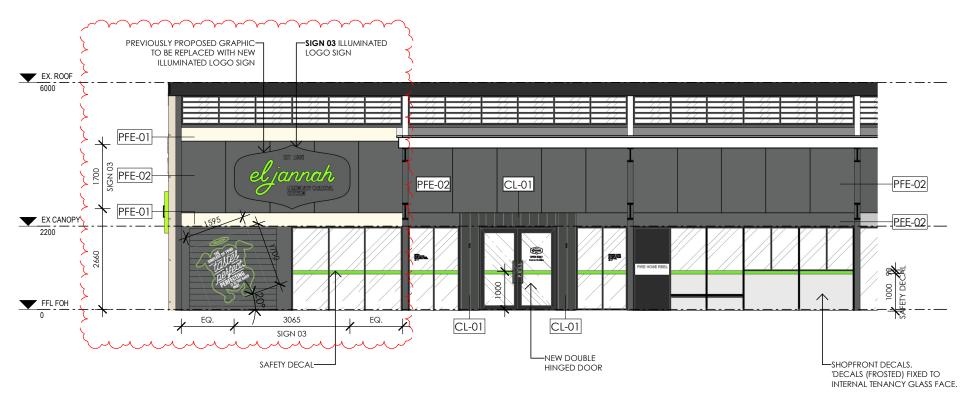

## 1 EXTERNAL ELEVATION - EXISTING CONDITION 532 1:100

| Rev | Description             | Date       | STATUS:                       |
|-----|-------------------------|------------|-------------------------------|
| DA1 | DEVELOPMENT APPLICATION | 19/07/2024 | 05115041                      |
| DA2 | DEVELOPMENT APPLICATION | 23/07/2024 | GENERAL<br>Drawings are       |
| DA3 | DEVELOPMENT APPLICATION | 06/08/2024 | No drawings                   |
| DA4 | DEVELOPMENT APPLICATION | 12/08/2024 | Design. All d<br>work or prod |
| DA7 | DEVELOPMENT APPLICATION | 15/11/2024 | in preferenc                  |
|     |                         |            | the immedia                   |
|     |                         |            | representation                |

| TITLE:   | ELEVATIONS - EXTERNAL                      |             | DRAWN:      | DATE:       |
|----------|--------------------------------------------|-------------|-------------|-------------|
|          |                                            |             | RT          | 18/11/2024  |
| PROJECT: | EL JANNAH - WARRINGAH MALL                 |             | CHECKED:    | SCALE @ A3: |
|          | SHOP 2006/8, CROSS ST, BROOKVALE, NSW 2100 |             | MD          | AS SHOWN    |
| CLIENT:  | EL JANNAH                                  | PROJECT NO: | DRAWING NO: | REVISION:   |
|          | 22 37 4 11 7 4 1                           | 24149       | 532         | DA7         |