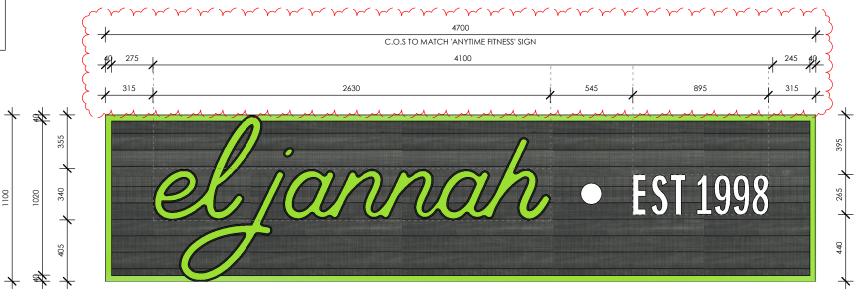

## NOTE: PRINCIPAL CONTRACTOR / ELECTRICAL CONSULTANT TO SOURCE POWER REQUIREMENTS FOR ALL SIGNAGE AND DRIVE THRU EQUIPMENT.

|            | EXTERNAL SIGNAGE & EQUIPMENT SCHEDULE |                  |                                                                          |                                                                                                                                |             |  |
|------------|---------------------------------------|------------------|--------------------------------------------------------------------------|--------------------------------------------------------------------------------------------------------------------------------|-------------|--|
| CODE       | EXISTING<br>QTY.                      | PROPOSED<br>QTY. | DIMENSION                                                                | SPECIFICATION                                                                                                                  | ILLUMINATED |  |
| SIGN 01    | 0                                     | 1                | PROPOSED: 940mm H. x 3500mm L.                                           | 'ILLUMINATED 'EL JANNAH' LETTERING IN GREEN. BLACK<br>ALUMINIUM EDGING, ILLUMINATED 'EST 1998' IN WHITE<br>ACRYLIC.            |             |  |
| SIGN 02    | 0                                     | 1                | PROPOSED: 1100mm H. x 4700mm L. ( C.O.S TO MATCH 'ANYTIME FITNESS' SIGN) | H. x 4700mm L. ( C.O.S TO ) 'ILLUMINATED 'EL JANNAH' LETTERING IN GREEN. BLACK                                                 |             |  |
| SIGN 03    |                                       |                  | <b>PROPOSED:</b> 1700mm H. x 3065mm L.                                   | SINGLE SIDED BLACK ALUMINIUM LOGO SHAPED<br>LIGHTBOX WITH GREEN ILLUMINATED ACRYLIC<br>LETTERING & LOGO EDGE.                  |             |  |
| GRAPHIC 02 | 0                                     | 1                | PROPOSED: 190mm H. x 375mm L.                                            | PERSONALITY WINDOW DECAL; SOLID CUT<br>VINYL STICKER IN WHITE AND EJ GREEN COLOUR (RGB:<br>092,191,026)                        |             |  |
| GRAPHIC 03 | 0                                     | 1                | PROPOSED: 190mm H. x 330mm L.                                            | PERSONALITY WINDOW DECAL; REVERSE SOLID CUT<br>VINYL STICKER IN WHITE AND EJ GREEN COLOUR (RGB:<br>092,191,026)                | NO          |  |
| GRAPHIC 04 | 0                                     | 1                | PROPOSED: 380mm H. x 400mm L.                                            | TRADING HOUR DECAL; SOLID CUT<br>VINYL STICKER IN WHITE COLOUR                                                                 |             |  |
| GRAPHIC 05 | 0                                     | 1                | <b>PROPOSED:</b> 370mm H. x 85mm L.                                      | FLAT VINYL 'PULL' SIGN TO ENTRY DOOR; SOLID CUT<br>VINYL STICKER IN EJ GREEN COLOUR (RGB: 092,191,026)                         |             |  |
| GRAPHIC 06 | 0                                     | 1                | <b>PROPOSED:</b> 1700mm H. x 1595mm L.                                   | HAND PAINTED SIGNAGE OVER FLAT WALL PAINT. SIGNAGE DESIGN AND APPLICATION TO BE SUPPLIED & COORDINATED BY PRINCIPAL CONTRACTOR | }           |  |

### NOTE: PRINCIPAL CONTRACTOR / ELECTRICAL CONSULTANT TO SOURCE POWER REQUIREMENTS FOR ALL SIGNAGE AND DRIVE THRU EQUIPMENT.

|            | EXTERNAL SIGNAGE & EQUIPMENT SCHEDULE |                  |                                                                          |                                                                                                                                                                               |             |
|------------|---------------------------------------|------------------|--------------------------------------------------------------------------|-------------------------------------------------------------------------------------------------------------------------------------------------------------------------------|-------------|
| CODE       | EXISTING<br>QTY.                      | PROPOSED<br>QTY. | DIMENSION                                                                | SPECIFICATION                                                                                                                                                                 | ILLUMINATED |
| SIGN 01    | 0                                     | 1                | PROPOSED: 940mm H. x 3500mm L.                                           | "ILLUMINATED 'EL JANNAH' LETTERING IN GREEN. BLACK<br>ALUMINIUM EDGING. ILLUMINATED 'EST 1998' IN WHITE<br>ACRYLIC.                                                           |             |
| SIGN 02    | 0                                     | 1 {              | PROPOSED: 1100mm H. x 4700mm L. ( C.O.S TO MATCH 'ANYTIME FITNESS' SIGN) | 'ILLUMINATED 'EL JANNAH' LETTERING IN GREEN. BLACK<br>ALUMINIUM EDGING. ILLUMINATED 'EST 1998' IN WHITE<br>ACRYLIC. CHARCOAL TIMBER LOOK BACKING WITH<br>GREEN-ACRYLIC EDGING | YES - 24/7  |
| SIGN 03    | 0                                     | 1                | <b>PROPOSED:</b> 1700mm H. x 3065mm L.                                   | SINGLE SIDED BLACK ALUMINIUM LOGO SHAPED LIGHTBOX WITH GREEN ILLUMINATED ACRYLIC LETTERING & LOGO EDGE.                                                                       |             |
| GRAPHIC 02 | 0                                     | 1                | PROPOSED: 190mm H. x 375mm L.                                            | PERSONALITY WINDOW DECAL; SOLID CUT<br>VINYL STICKER IN WHITE AND EJ GREEN COLOUR (RGB:<br>092,191,026)                                                                       |             |
| GRAPHIC 03 | 0                                     | 1                | PROPOSED: 190mm H. x 330mm L.                                            | PERSONALITY WINDOW DECAL; REVERSE SOLID CUT<br>VINYL STICKER IN WHITE AND EJ GREEN COLOUR (RGB:<br>092,191,026)                                                               | NO          |
| GRAPHIC 04 | 0                                     | 1                | PROPOSED: 380mm H. x 400mm L.                                            | TRADING HOUR DECAL; SOLID CUT<br>VINYL STICKER IN WHITE COLOUR                                                                                                                |             |
| GRAPHIC 05 | 0                                     | 1                | <b>PROPOSED:</b> 370mm H. x 85mm L.                                      | FLAT VINYL 'PULL' SIGN TO ENTRY DOOR; SOLID CUT VINYL STICKER IN EJ GREEN COLOUR (RGB: 092,191,026)                                                                           |             |
| GRAPHIC 06 | 0                                     | 1                | <b>PROPOSED:</b> 1700mm H. x 1595mm L.                                   | HAND PAINTED SIGNAGE OVER FLAT WALL PAINT. SIGNAGE DESIGN AND APPLICATION TO BE SUPPLIED & COORDINATED BY PRINCIPAL CONTRACTOR                                                | }           |