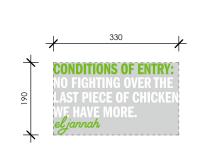

## NOTE: PRINCIPAL CONTRACTOR / ELECTRICAL CONSULTANT TO SOURCE POWER REQUIREMENTS FOR ALL SIGNAGE AND DRIVE THRU EQUIPMENT.

|            | EXTERNAL SIGNAGE & EQUIPMENT SCHEDULE |                  |                                                                          |                                                                                                                                |             |  |
|------------|---------------------------------------|------------------|--------------------------------------------------------------------------|--------------------------------------------------------------------------------------------------------------------------------|-------------|--|
| CODE       | EXISTING<br>QTY.                      | PROPOSED<br>QTY. | DIMENSION                                                                | SPECIFICATION                                                                                                                  | ILLUMINATED |  |
| SIGN 01    | 0                                     | 1                | PROPOSED: 940mm H. x 3500mm L.                                           | 'ILLUMINATED 'EL JANNAH' LETTERING IN GREEN. BLACK<br>ALUMINIUM EDGING, ILLUMINATED 'EST 1998' IN WHITE<br>ACRYLIC.            |             |  |
| SIGN 02    | 0                                     | 1                | PROPOSED: 1100mm H. x 4700mm L. ( C.O.S TO MATCH 'ANYTIME FITNESS' SIGN) | H. x 4700mm L. ( C.O.S TO ) 'ILLUMINATED 'EL JANNAH' LETTERING IN GREEN. BLACK                                                 |             |  |
| SIGN 03    |                                       |                  | <b>PROPOSED:</b> 1700mm H. x 3065mm L.                                   | SINGLE SIDED BLACK ALUMINIUM LOGO SHAPED<br>LIGHTBOX WITH GREEN ILLUMINATED ACRYLIC<br>LETTERING & LOGO EDGE.                  |             |  |
| GRAPHIC 02 | 0                                     | 1                | PROPOSED: 190mm H. x 375mm L.                                            | PERSONALITY WINDOW DECAL; SOLID CUT<br>VINYL STICKER IN WHITE AND EJ GREEN COLOUR (RGB:<br>092,191,026)                        |             |  |
| GRAPHIC 03 | 0                                     | 1                | PROPOSED: 190mm H. x 330mm L.                                            | PERSONALITY WINDOW DECAL; REVERSE SOLID CUT<br>VINYL STICKER IN WHITE AND EJ GREEN COLOUR (RGB:<br>092,191,026)                | NO          |  |
| GRAPHIC 04 | 0                                     | 1                | PROPOSED: 380mm H. x 400mm L.                                            | TRADING HOUR DECAL; SOLID CUT<br>VINYL STICKER IN WHITE COLOUR                                                                 |             |  |
| GRAPHIC 05 | 0                                     | 1                | <b>PROPOSED:</b> 370mm H. x 85mm L.                                      | FLAT VINYL 'PULL' SIGN TO ENTRY DOOR; SOLID CUT<br>VINYL STICKER IN EJ GREEN COLOUR (RGB: 092,191,026)                         |             |  |
| GRAPHIC 06 | 0                                     | 1                | <b>PROPOSED:</b> 1700mm H. x 1595mm L.                                   | HAND PAINTED SIGNAGE OVER FLAT WALL PAINT. SIGNAGE DESIGN AND APPLICATION TO BE SUPPLIED & COORDINATED BY PRINCIPAL CONTRACTOR | }           |  |

### NOTE: PRINCIPAL CONTRACTOR / ELECTRICAL CONSULTANT TO SOURCE POWER REQUIREMENTS FOR ALL SIGNAGE AND DRIVE THRU EQUIPMENT.

|            | EXTERNAL SIGNAGE & EQUIPMENT SCHEDULE |                  |                                                                          |                                                                                                                                                                               |             |
|------------|---------------------------------------|------------------|--------------------------------------------------------------------------|-------------------------------------------------------------------------------------------------------------------------------------------------------------------------------|-------------|
| CODE       | EXISTING<br>QTY.                      | PROPOSED<br>QTY. | DIMENSION                                                                | SPECIFICATION                                                                                                                                                                 | ILLUMINATED |
| SIGN 01    | 0                                     | 1                | PROPOSED: 940mm H. x 3500mm L.                                           | "ILLUMINATED 'EL JANNAH' LETTERING IN GREEN. BLACK<br>ALUMINIUM EDGING. ILLUMINATED 'EST 1998' IN WHITE<br>ACRYLIC.                                                           |             |
| SIGN 02    | 0                                     | 1 {              | PROPOSED: 1100mm H. x 4700mm L. ( C.O.S TO MATCH 'ANYTIME FITNESS' SIGN) | 'ILLUMINATED 'EL JANNAH' LETTERING IN GREEN. BLACK<br>ALUMINIUM EDGING. ILLUMINATED 'EST 1998' IN WHITE<br>ACRYLIC. CHARCOAL TIMBER LOOK BACKING WITH<br>GREEN-ACRYLIC EDGING | YES - 24/7  |
| SIGN 03    | 0                                     | 1                | <b>PROPOSED:</b> 1700mm H. x 3065mm L.                                   | SINGLE SIDED BLACK ALUMINIUM LOGO SHAPED LIGHTBOX WITH GREEN ILLUMINATED ACRYLIC LETTERING & LOGO EDGE.                                                                       |             |
| GRAPHIC 02 | 0                                     | 1                | PROPOSED: 190mm H. x 375mm L.                                            | PERSONALITY WINDOW DECAL; SOLID CUT<br>VINYL STICKER IN WHITE AND EJ GREEN COLOUR (RGB:<br>092,191,026)                                                                       |             |
| GRAPHIC 03 | 0                                     | 1                | PROPOSED: 190mm H. x 330mm L.                                            | PERSONALITY WINDOW DECAL; REVERSE SOLID CUT<br>VINYL STICKER IN WHITE AND EJ GREEN COLOUR (RGB:<br>092,191,026)                                                               | NO          |
| GRAPHIC 04 | 0                                     | 1                | PROPOSED: 380mm H. x 400mm L.                                            | TRADING HOUR DECAL; SOLID CUT<br>VINYL STICKER IN WHITE COLOUR                                                                                                                |             |
| GRAPHIC 05 | 0                                     | 1                | <b>PROPOSED:</b> 370mm H. x 85mm L.                                      | FLAT VINYL 'PULL' SIGN TO ENTRY DOOR; SOLID CUT VINYL STICKER IN EJ GREEN COLOUR (RGB: 092,191,026)                                                                           |             |
| GRAPHIC 06 | 0                                     | 1                | <b>PROPOSED:</b> 1700mm H. x 1595mm L.                                   | HAND PAINTED SIGNAGE OVER FLAT WALL PAINT. SIGNAGE DESIGN AND APPLICATION TO BE SUPPLIED & COORDINATED BY PRINCIPAL CONTRACTOR                                                | }           |

| 1 | 5     | GRAPHIC 03 | (EXTERNAL) |
|---|-------|------------|------------|
| 1 | 508 / | 1:10       |            |

| 4   | GRAPHIC 04 (E | EXTERNAL) |
|-----|---------------|-----------|
| 508 | 1:10          |           |