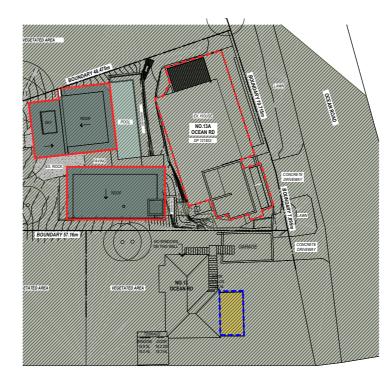

## PRIVATE OPEN SPACE (13 OCEAN RD)

PRIVATE OPEN SPACE OF THE ADJOINING DWELLING (13 OCEAN RD) RECEIVES SUN FROM 9AM TO 12PM (3 HOURS) IN COMPLIANCE WITH THE DCP SECTION C1.4 SOLAR ACCESS

## **LEGEND**

**EXISTING & NEW SHADOWS** 

EXISTING SHADOWS

NEW SHADOWS

OUTLINE OF EXISTING BUILDING PROPOSED BUILDING (ROOF)

OUTLINE OF ADJACENT NEIGHBOUR'S PRIVATE OPEN SPACE

PROPOSED 21 JUNE - 1PM 1:500 PROPOSED 21 JUNE - 2PM