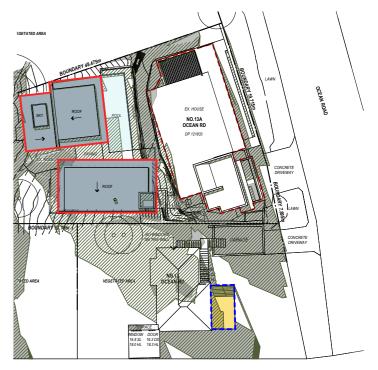

## PRIVATE OPEN SPACE (13 OCEAN RD)

PRIVATE OPEN SPACE OF THE ADJOINING DWELLING (13 OCEAN RD) RECEIVES SUN FROM 9AM TO 12PM (3 HOURS) IN COMPLIANCE WITH THE DCP SECTION C1.4 SOLAR ACCESS

## **LEGEND**

**EXISTING & NEW SHADOWS** 

EXISTING SHADOWS

NEW SHADOWS

OUTLINE OF EXISTING BUILDING PROPOSED BUILDING (ROOF)

OUTLINE OF ADJACENT NEIGHBOUR'S PRIVATE OPEN SPACE

PROPOSED 21 JUNE - 1PM 1:500 PROPOSED 21 JUNE - 2PM