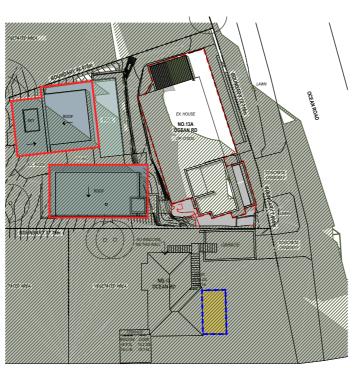

## PRIVATE OPEN SPACE (13 OCEAN RD)

PRIVATE OPEN SPACE OF THE ADJOINING DWELLING (13 OCEAN RD) RECEIVES SUN FROM 9AM TO 12PM (3 HOURS) IN COMPLIANCE WITH THE DCP SECTION C1.4 SOLAR ACCESS

## **LEGEND**

**EXISTING & NEW SHADOWS** 

EXISTING SHADOWS

NEW SHADOWS

OUTLINE OF EXISTING BUILDING PROPOSED BUILDING (ROOF)

OUTLINE OF ADJACENT NEIGHBOUR'S PRIVATE OPEN SPACE

PROPOSED 21 JUNE - 1PM 1:500 PROPOSED 21 JUNE - 2PM