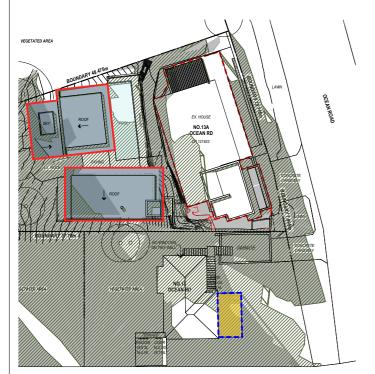

## PRIVATE OPEN SPACE (13 OCEAN RD)

PRIVATE OPEN SPACE OF THE ADJOINING DWELLING (13 OCEAN RD) RECEIVES SUN FROM 9AM TO 12PM (3 HOURS) IN COMPLIANCE WITH THE DCP SECTION C1.4 SOLAR ACCESS

## **LEGEND**

**EXISTING & NEW SHADOWS** 

EXISTING SHADOWS

NEW SHADOWS

OUTLINE OF EXISTING BUILDING PROPOSED BUILDING (ROOF)

OUTLINE OF ADJACENT NEIGHBOUR'S PRIVATE OPEN SPACE

PROPOSED 21 JUNE - 1PM 1:500 PROPOSED 21 JUNE - 2PM