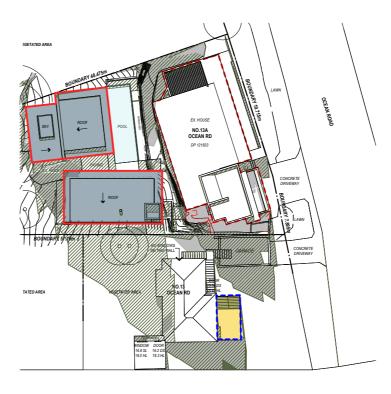

## PRIVATE OPEN SPACE (13 OCEAN RD)

PRIVATE OPEN SPACE OF THE ADJOINING DWELLING (13 OCEAN RD) RECEIVES SUN FROM 9AM TO 12PM (3 HOURS) IN COMPLIANCE WITH THE DCP SECTION C1.4 SOLAR ACCESS

## **LEGEND**

**EXISTING & NEW SHADOWS** 

EXISTING SHADOWS

NEW SHADOWS

OUTLINE OF EXISTING BUILDING PROPOSED BUILDING (ROOF)

OUTLINE OF ADJACENT NEIGHBOUR'S PRIVATE OPEN SPACE

PROPOSED 21 JUNE - 1PM 1:500 PROPOSED 21 JUNE - 2PM