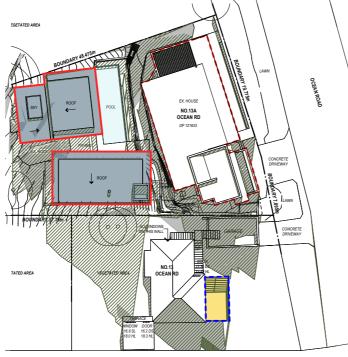

## PRIVATE OPEN SPACE (13 OCEAN RD)

PRIVATE OPEN SPACE OF THE ADJOINING DWELLING (13 OCEAN RD) RECEIVES SUN FROM 9AM TO 12PM (3 HOURS) IN COMPLIANCE WITH THE DCP SECTION C1.4 SOLAR ACCESS

## **LEGEND**

**EXISTING & NEW SHADOWS** 

EXISTING SHADOWS

NEW SHADOWS

OUTLINE OF EXISTING BUILDING PROPOSED BUILDING (ROOF)

OUTLINE OF ADJACENT NEIGHBOUR'S PRIVATE OPEN SPACE

PROPOSED 21 JUNE - 1PM 1:500 PROPOSED 21 JUNE - 2PM