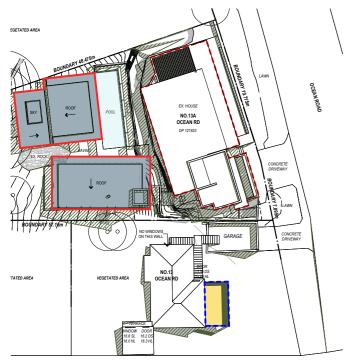

## PRIVATE OPEN SPACE (13 OCEAN RD)

PRIVATE OPEN SPACE OF THE ADJOINING DWELLING (13 OCEAN RD) RECEIVES SUN FROM 9AM TO 12PM (3 HOURS) IN COMPLIANCE WITH THE DCP SECTION C1.4 SOLAR ACCESS

## **LEGEND**

**EXISTING & NEW SHADOWS** 

EXISTING SHADOWS

NEW SHADOWS

OUTLINE OF EXISTING BUILDING PROPOSED BUILDING (ROOF)

OUTLINE OF ADJACENT NEIGHBOUR'S PRIVATE OPEN SPACE

PROPOSED 21 JUNE - 1PM 1:500 PROPOSED 21 JUNE - 2PM