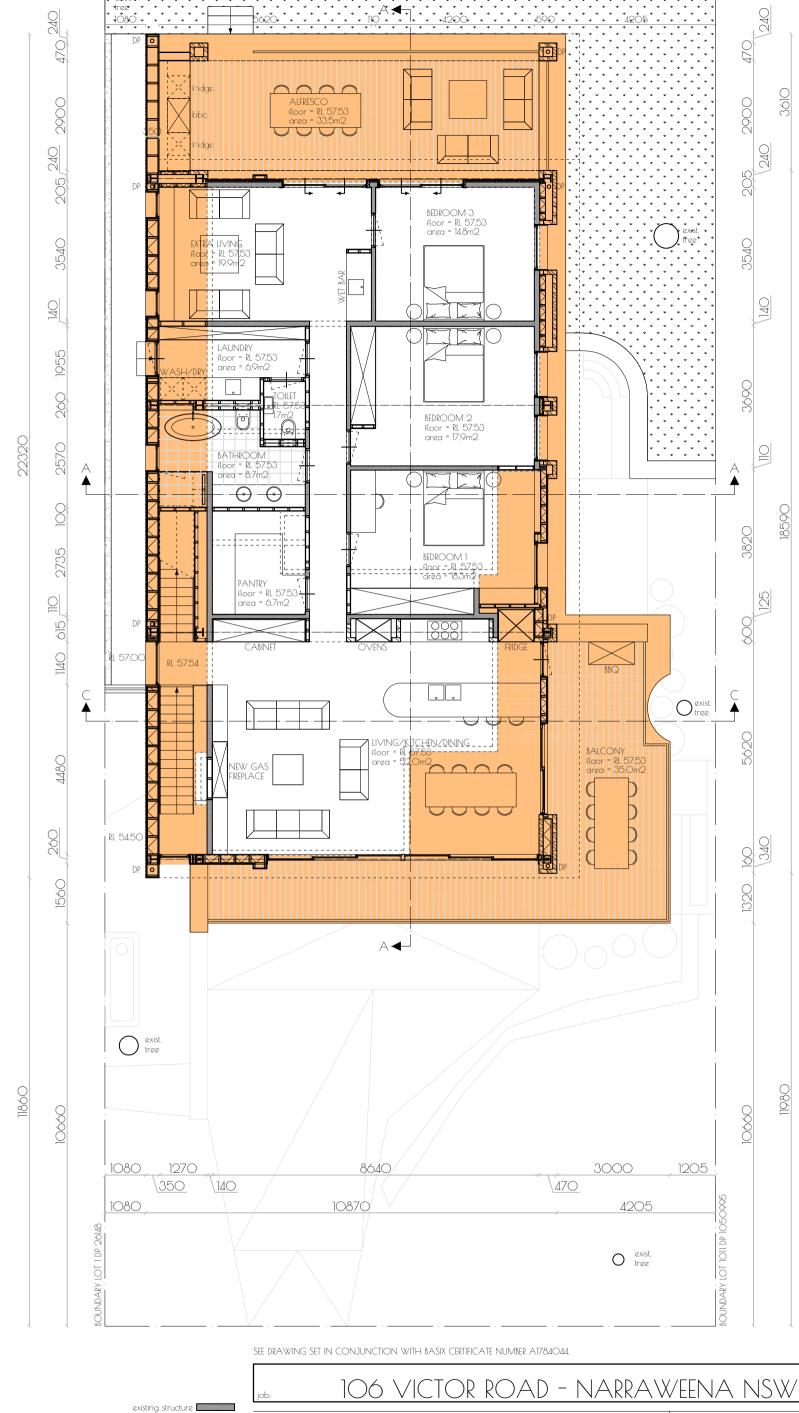

# 106 VICTOR ROAD - NARRAWEENA NSW

drawing title:

PROPOSAL - Floor Plans - First Floor

notes: Check all dimensions before commencing work. Figured dimensions to be taken in preference scale.

scale:

drawn:

client: Steve and Wendy Aitken building designer:

Danny Bank date:

1

Steve and Wendy Aitken

106 Victor Road
Narraweena NSW 2099

building designer:

Danny Bank

+61416697760
Copyright © Danny Bank

Rellyville NSW 2155

orientation

ext. wall - Hardie 75mm

ext. wall - Corrugated

mech. vent. discharge

meter box

switch board

insulation

pp

down pipe rain water

gyproc separation wall

besser block

existing walls, floors, structure