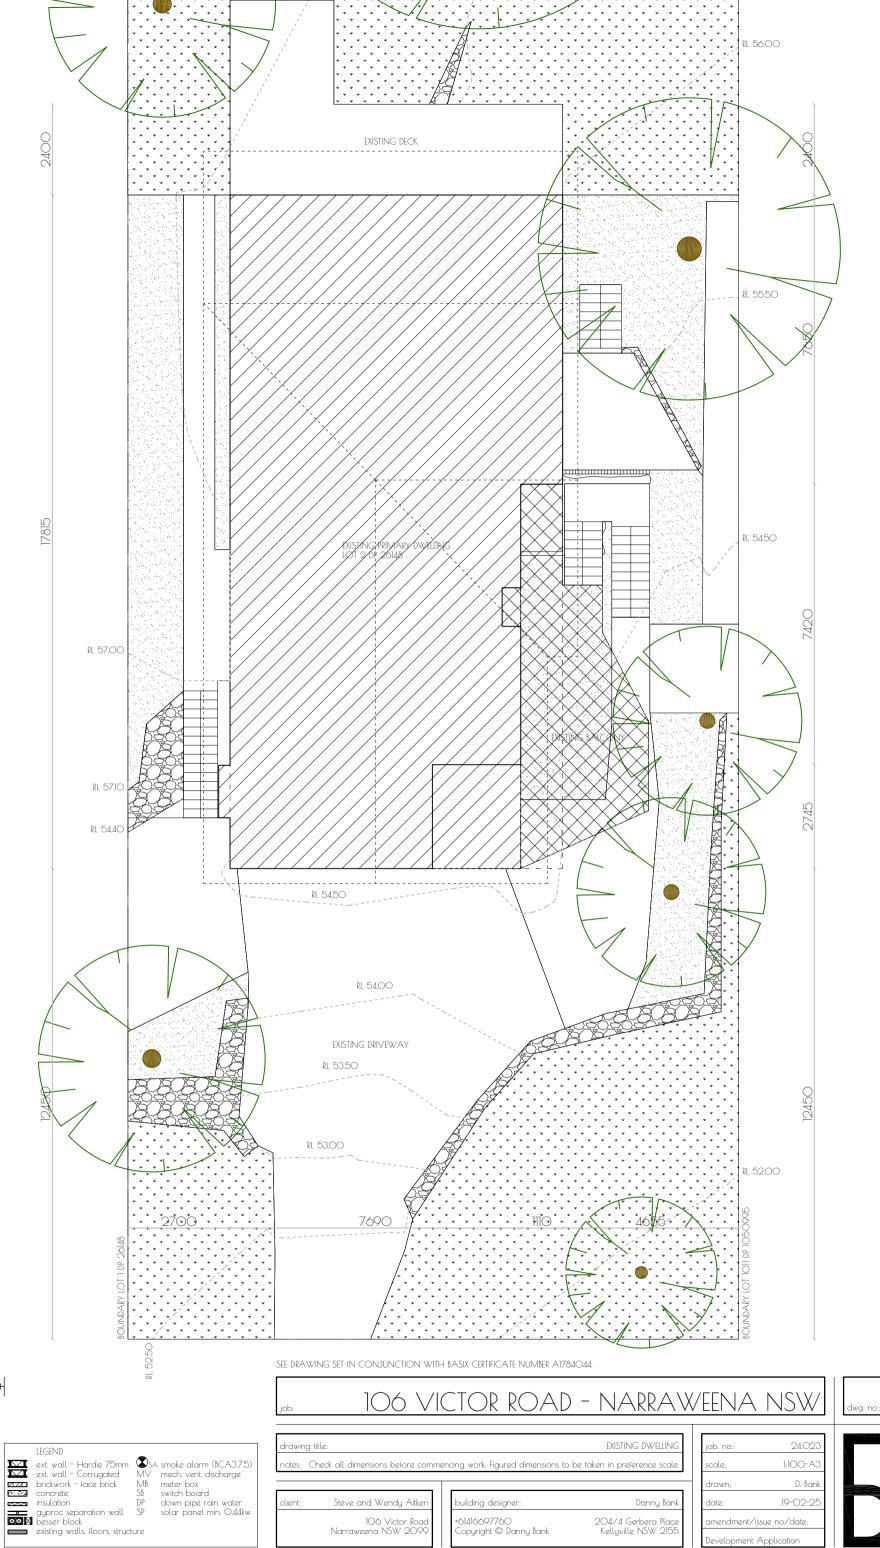

# 106 VICTOR ROAD - NARRAWEENA NSW

drawing title: EXISTING - Floor Plans - Roof Plan notes: Check all dimensions before commencing work. Figured dimensions to be taken in preference scale.

| client: | Steve and Wendy Aitken                 |  | k |
|---------|----------------------------------------|--|---|
|         | 106 Victor Road<br>Narraweena NSW 2099 |  | + |

TO BE DEMOLISHED [2555]

| building designer:     | Danny Bank          |
|------------------------|---------------------|
| +61416697760           | 204/4 Gerbera Place |
| Copyright © Danny Bank | Kellyville NSW 2155 |

| job. no.:   | 24.023         |
|-------------|----------------|
| scale:      | 1:100-A3       |
| drawn:      | D. Bank        |
| date:       | 19-02-25       |
| amendment/  | issue no/date: |
| Development | Application    |