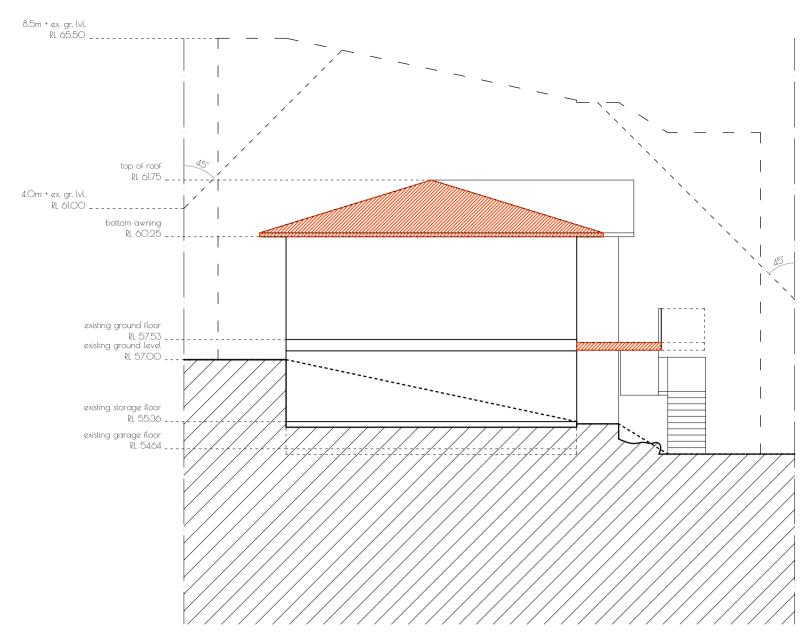

SECTION A-A Seen from East to West

to be demolished **Willia** 

#### See drawing set in conjunction with basix certificate number a1784044.

### 106 VICTOR ROAD - NARRAWEENA NSW

dwg. no.:

drawing title: EXISTING - Schematic Sections notes: Check all dimensions before commencing work. Figured dimensions to be taken in preference scale.

| client: | Steve and Wendy Aitken |
|---------|------------------------|
|         | 106 Victor Road        |
|         | Narraweena NSW 2099    |