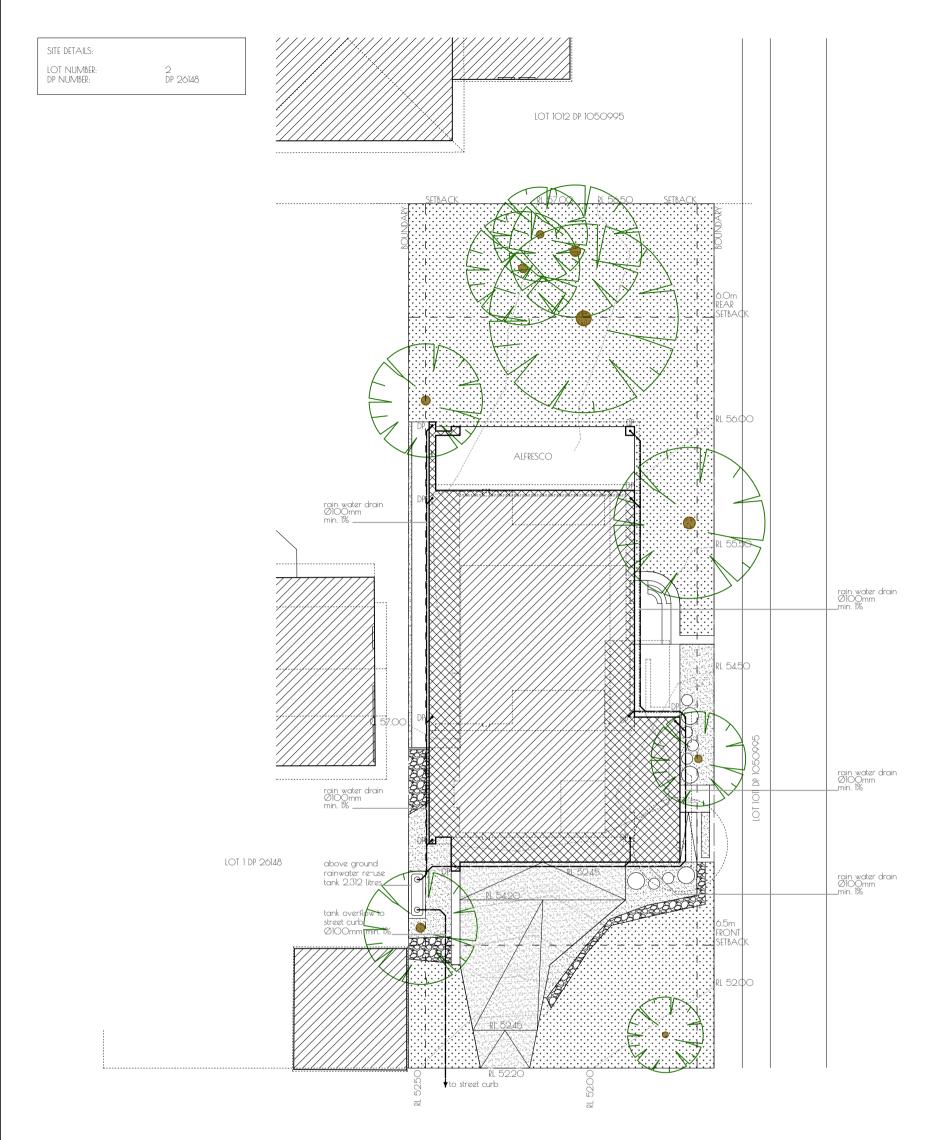

# 106 VICTOR ROAD - NARRAWEENA NSW

drawing title:

Drainage Plan

notes: Check all dimensions before commencing work. Figured dimensions to be taken in preference scale.

| client: | Steve and Wendy Aitken                 |  |
|---------|----------------------------------------|--|
|         | 106 Victor Road<br>Narraweena NSW 2099 |  |

| building designer:     | Danny Bank          |
|------------------------|---------------------|
| +61416697760           | 204/4 Gerbera Place |
| Copyright © Danny Bank | Kellyville NSW 2155 |

| job. no.:   | 24.023        |
|-------------|---------------|
| scale:      | 1:200-A3      |
| drawn:      | D. Bank       |
| date:       | 19-02-25      |
| amendment/i | ssue no/date: |
| Development | Application   |