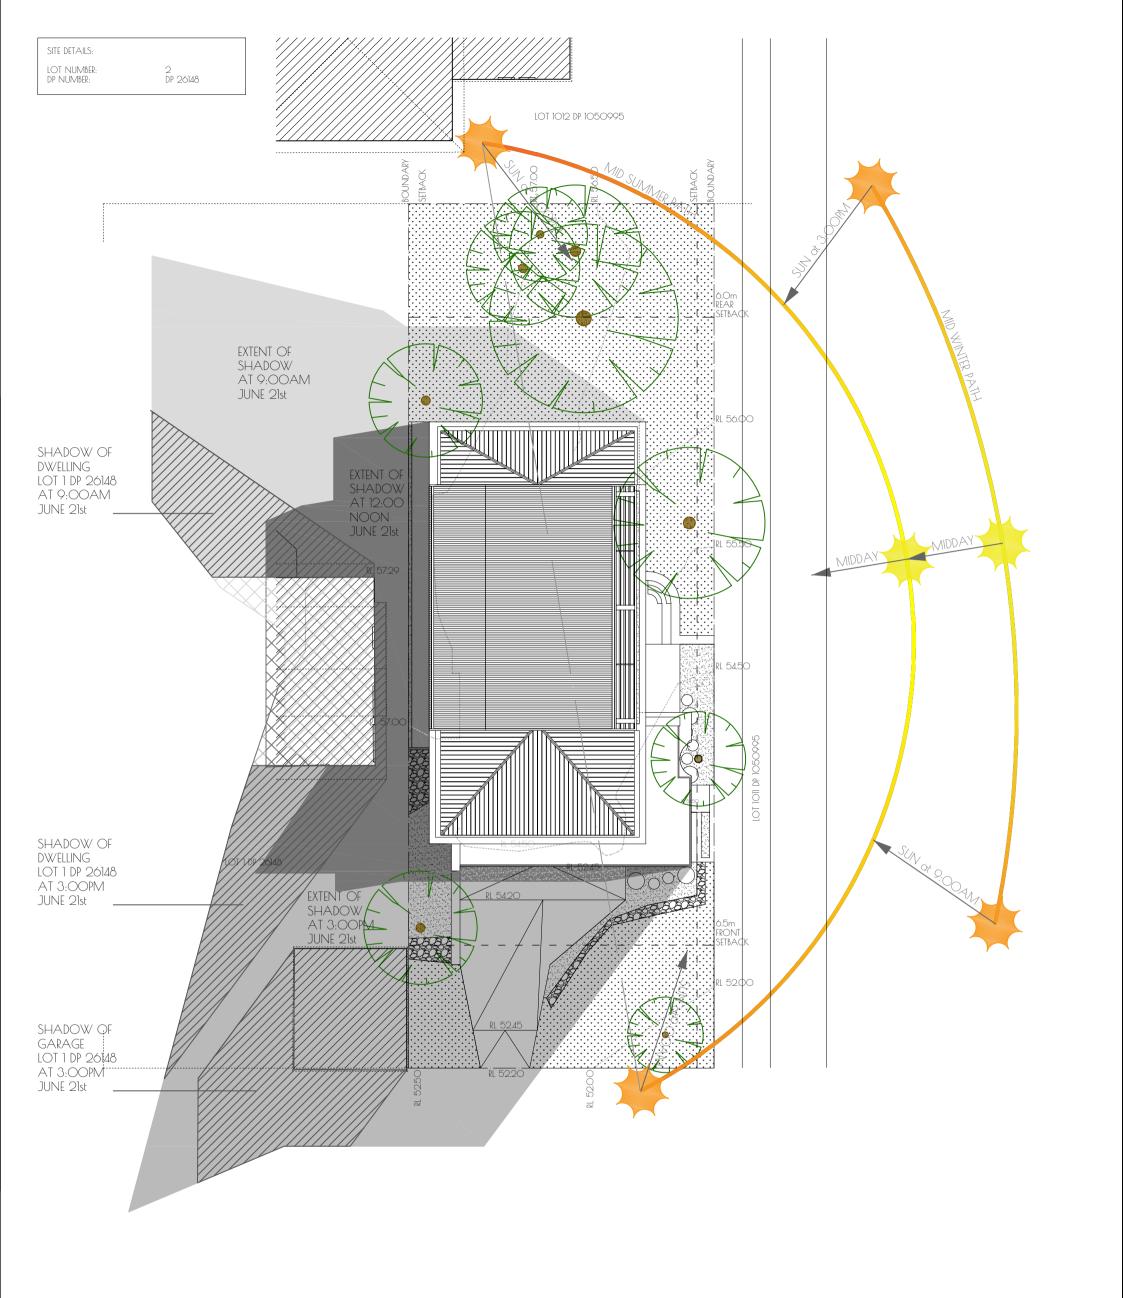

# 106 VICTOR ROAD - NARRAWEENA NSW

24,023 1:200-A3

| drawin | ng title: Shadow Diagram                                                                         |
|--------|--------------------------------------------------------------------------------------------------|
| notes: | Check all dimensions before commencing work. Figured dimensions to be taken in preference scale. |
|        |                                                                                                  |
|        |                                                                                                  |

| client: | Steve and Wendy Aitken |
|---------|------------------------|
|         | 106 Victor Road        |
|         | Narraweena NSW 2099    |

| building designer:     | Danny Bank          |
|------------------------|---------------------|
| +61416697760           | 204/4 Gerbera Place |
| Copyright © Danny Bank | Kellyville NSW 2155 |

| job. no.:   | 24.023        |
|-------------|---------------|
| scale:      | 1:200-A3      |
| drawn:      | D. Bank       |
| date:       | 19-02-25      |
| amendment/i | ssue no/date: |
| Development | Application   |