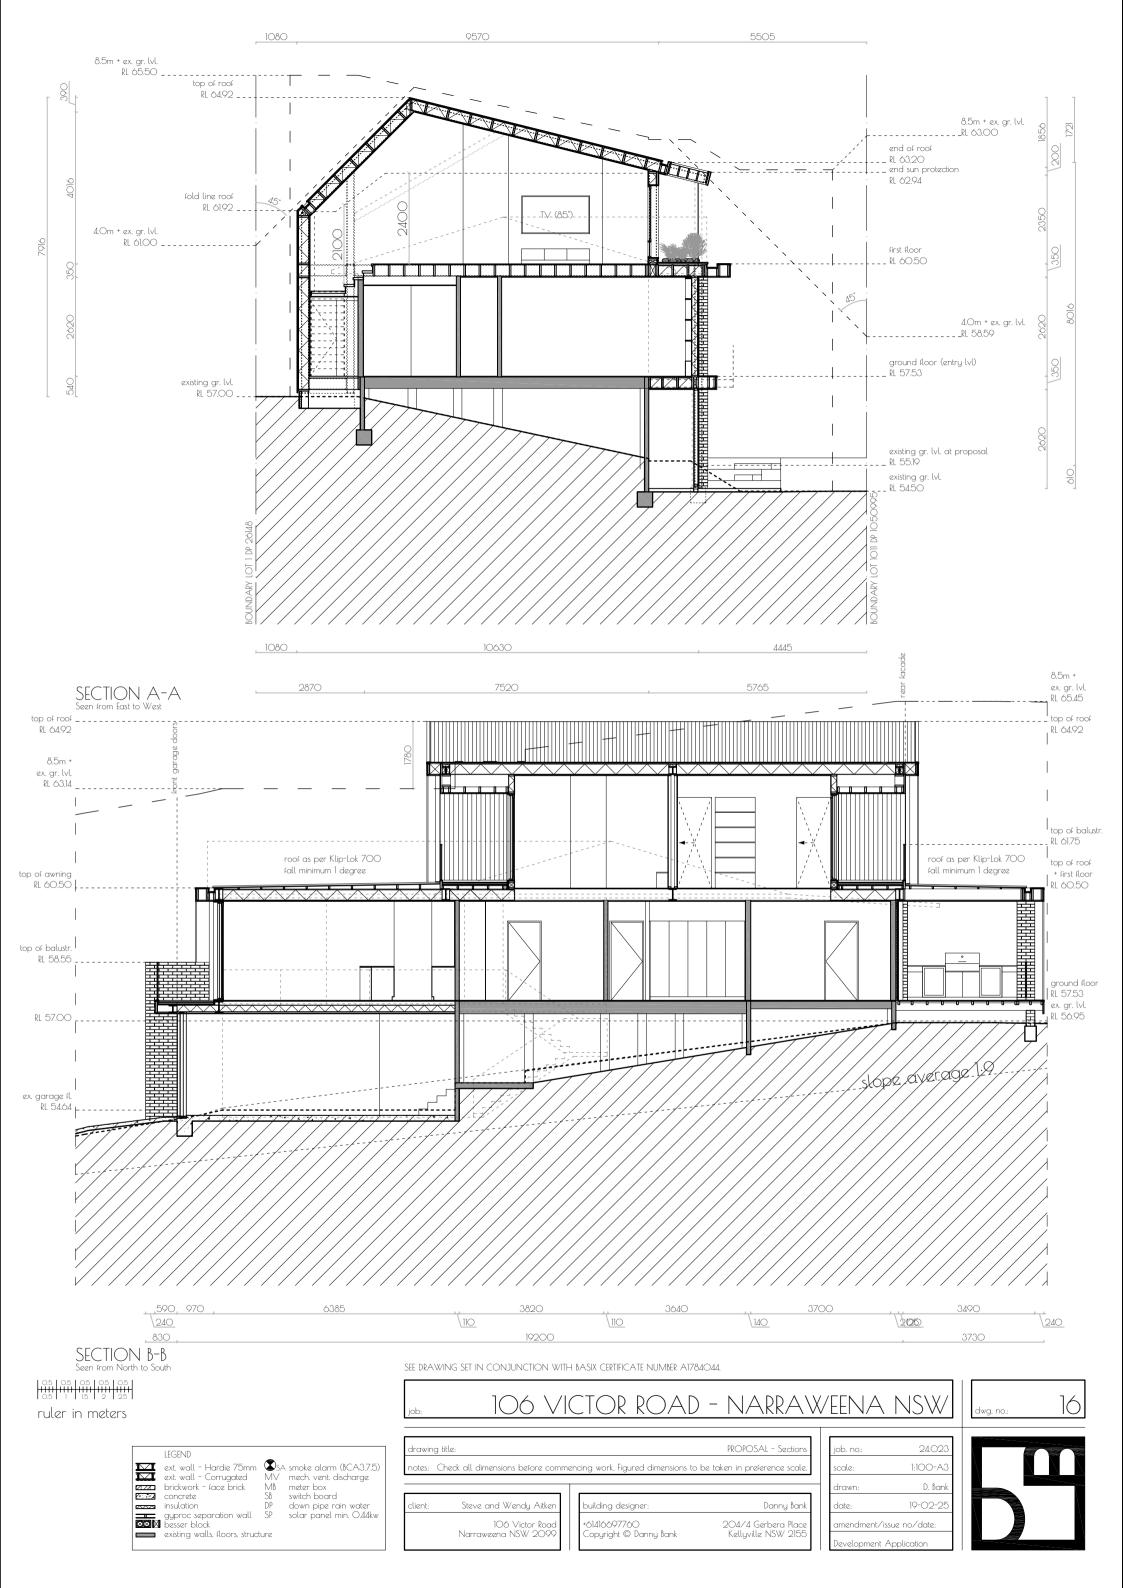

SECTION A-A Seen from East to West

to be demolished **Willia** 

#### See drawing set in conjunction with basix certificate number a1784044.

### 106 VICTOR ROAD - NARRAWEENA NSW

dwg. no.:

drawing title: EXISTING - Schematic Sections notes: Check all dimensions before commencing work. Figured dimensions to be taken in preference scale.

| client: | Steve and Wendy Aitken |
|---------|------------------------|
|         | 106 Victor Road        |
|         | Narraweena NSW 2099    |

| building designer:     | Danny Bank          |
|------------------------|---------------------|
| +61416697760           | 204/4 Gerbera Place |
| Copyright © Danny Bank | Kellyville NSW 2155 |

| job. no.:   | 24.023        |
|-------------|---------------|
| scale:      | 1:100-A3      |
| drawn:      | D. Bank       |
| date:       | 19-02-25      |
| amendment/i | ssue no/date: |
| Development | Application   |