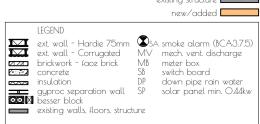

new/added

LEGEND

LEGEND

Lext. wall - Hardie 75mm

ext. wall - Corrugated

Mb meter. vent. discharge

meter box

switch board

insulation

DP down pipe rain water

gyproc separation wall

SP solar panel min. 0.44kw

existing walls, floors, structure