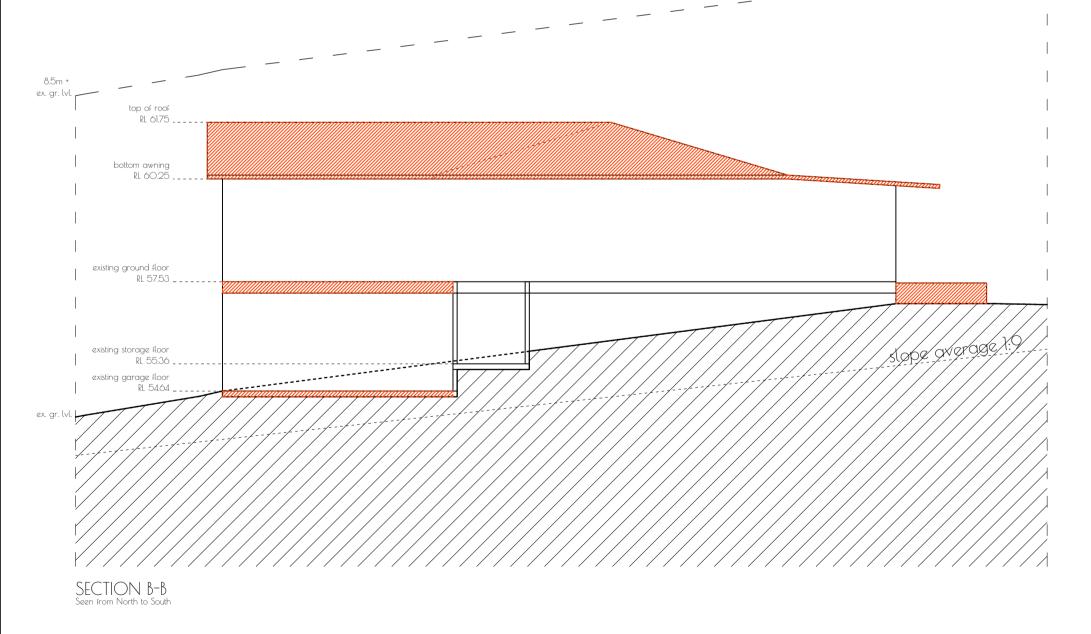

SECTION A-A Seen from East to West

to be demolished **Willia** 

#### See drawing set in conjunction with basix certificate number a1784044.

### 106 VICTOR ROAD - NARRAWEENA NSW

dwg. no.:

drawing title: EXISTING - Schematic Sections notes: Check all dimensions before commencing work. Figured dimensions to be taken in preference scale.

| client: | Steve and Wendy Aitken |
|---------|------------------------|
|         | 106 Victor Road        |
|         | Narraweena NSW 2099    |