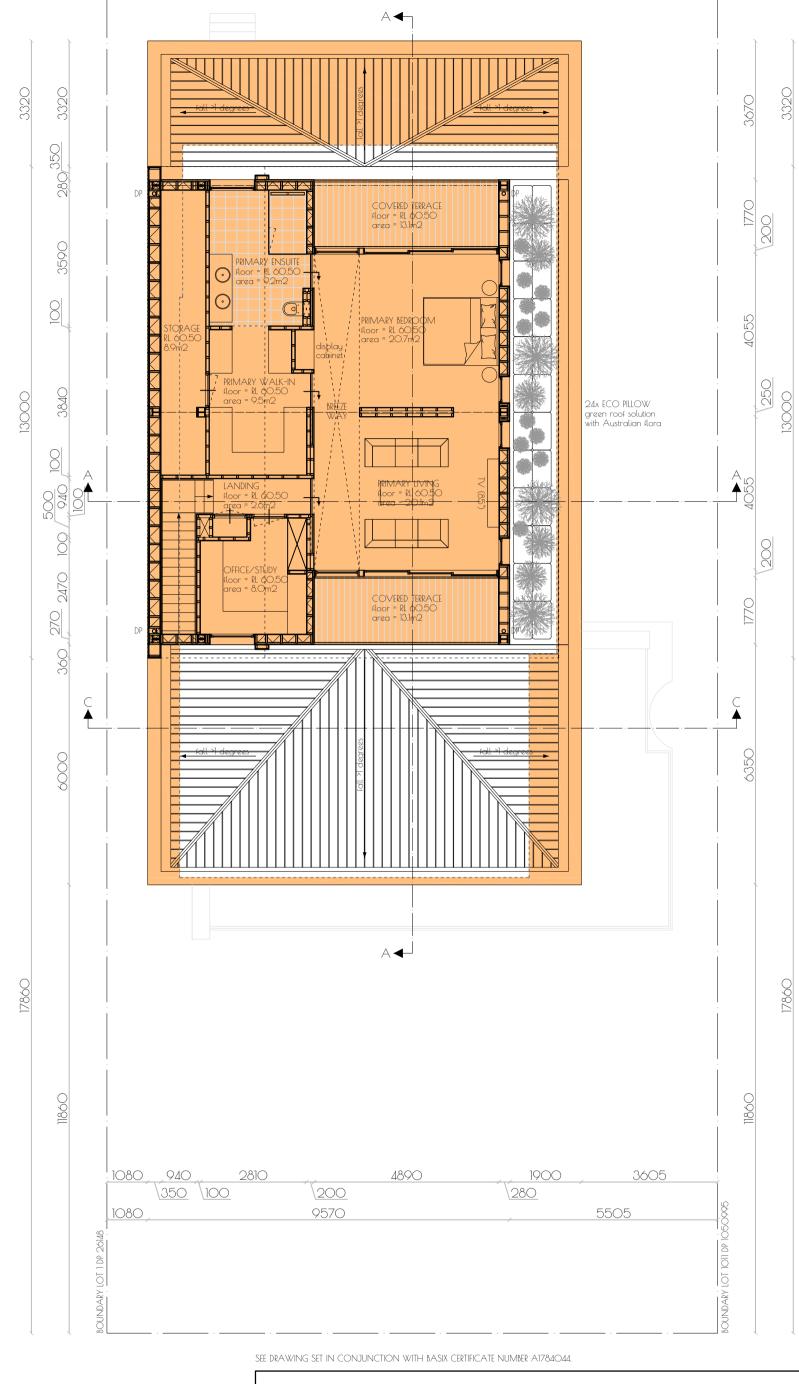

# 106 VICTOR ROAD - NARRAWEENA NSW

drawing title:

PROPOSAL - Floor Plans - First Floor

notes: Check all dimensions before commencing work. Figured dimensions to be taken in preference scale.

scale:

drawn:

client: Steve and Wendy Aitken building designer:

Danny Bank date:

1

Steve and Wendy Aitken

106 Victor Road
Narraweena NSW 2099

building designer:

Danny Bank

+61416697760
Copyright © Danny Bank

Rellyville NSW 2155

orientation

ext. wall - Hardie 75mm

ext. wall - Corrugated

mech. vent. discharge

meter box

switch board

insulation

pp

down pipe rain water

gyproc separation wall

besser block

existing walls, floors, structure