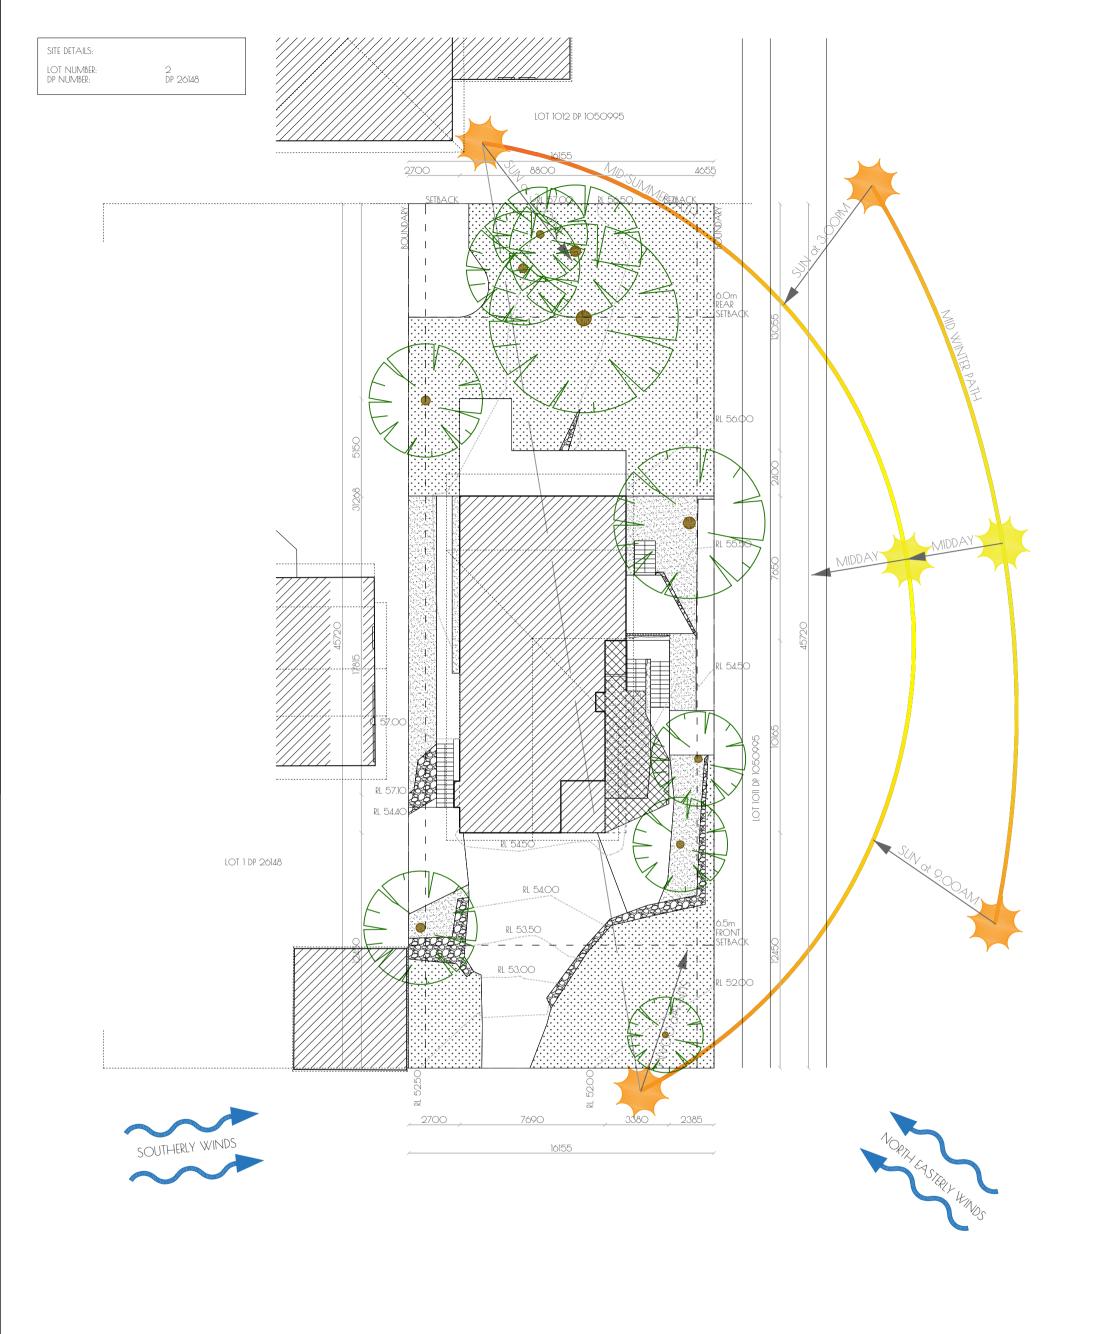

# 106 VICTOR ROAD - NARRAWEENA NSW

drawing title:

Site Analysis

notes: Check all dimensions before commencing work. Figured dimensions to be taken in preference scale.

client: Steve and Wendy Aitken
106 Victor Road
Narraweena NSW 2099

ruler in meters

0.5 | 0.5 | 0.5 | 0.5 | 0.5 | 0.5 | 0.5 | 0.5 | 0.5 | 0.5 | 0.5 | 0.5 | 0.5 | 0.5 | 0.5 | 0.5 | 0.5 | 0.5 | 0.5 | 0.5 | 0.5 | 0.5 | 0.5 | 0.5 | 0.5 | 0.5 | 0.5 | 0.5 | 0.5 | 0.5 | 0.5 | 0.5 | 0.5 | 0.5 | 0.5 | 0.5 | 0.5 | 0.5 | 0.5 | 0.5 | 0.5 | 0.5 | 0.5 | 0.5 | 0.5 | 0.5 | 0.5 | 0.5 | 0.5 | 0.5 | 0.5 | 0.5 | 0.5 | 0.5 | 0.5 | 0.5 | 0.5 | 0.5 | 0.5 | 0.5 | 0.5 | 0.5 | 0.5 | 0.5 | 0.5 | 0.5 | 0.5 | 0.5 | 0.5 | 0.5 | 0.5 | 0.5 | 0.5 | 0.5 | 0.5 | 0.5 | 0.5 | 0.5 | 0.5 | 0.5 | 0.5 | 0.5 | 0.5 | 0.5 | 0.5 | 0.5 | 0.5 | 0.5 | 0.5 | 0.5 | 0.5 | 0.5 | 0.5 | 0.5 | 0.5 | 0.5 | 0.5 | 0.5 | 0.5 | 0.5 | 0.5 | 0.5 | 0.5 | 0.5 | 0.5 | 0.5 | 0.5 | 0.5 | 0.5 | 0.5 | 0.5 | 0.5 | 0.5 | 0.5 | 0.5 | 0.5 | 0.5 | 0.5 | 0.5 | 0.5 | 0.5 | 0.5 | 0.5 | 0.5 | 0.5 | 0.5 | 0.5 | 0.5 | 0.5 | 0.5 | 0.5 | 0.5 | 0.5 | 0.5 | 0.5 | 0.5 | 0.5 | 0.5 | 0.5 | 0.5 | 0.5 | 0.5 | 0.5 | 0.5 | 0.5 | 0.5 | 0.5 | 0.5 | 0.5 | 0.5 | 0.5 | 0.5 | 0.5 | 0.5 | 0.5 | 0.5 | 0.5 | 0.5 | 0.5 | 0.5 | 0.5 | 0.5 | 0.5 | 0.5 | 0.5 | 0.5 | 0.5 | 0.5 | 0.5 | 0.5 | 0.5 | 0.5 | 0.5 | 0.5 | 0.5 | 0.5 | 0.5 | 0.5 | 0.5 | 0.5 | 0.5 | 0.5 | 0.5 | 0.5 | 0.5 | 0.5 | 0.5 | 0.5 | 0.5 | 0.5 | 0.5 | 0.5 | 0.5 | 0.5 | 0.5 | 0.5 | 0.5 | 0.5 | 0.5 | 0.5 | 0.5 | 0.5 | 0.5 | 0.5 | 0.5 | 0.5 | 0.5 | 0.5 | 0.5 | 0.5 | 0.5 | 0.5 | 0.5 | 0.5 | 0.5 | 0.5 | 0.5 | 0.5 | 0.5 | 0.5 | 0.5 | 0.5 | 0.5 | 0.5 | 0.5 | 0.5 | 0.5 | 0.5 | 0.5 | 0.5 | 0.5 | 0.5 | 0.5 | 0.5 | 0.5 | 0.5 | 0.5 | 0.5 | 0.5 | 0.5 | 0.5 | 0.5 | 0.5 | 0.5 | 0.5 | 0.5 | 0.5 | 0.5 | 0.5 | 0.5 | 0.5 | 0.5 | 0.5 | 0.5 | 0.5 | 0.5 | 0.5 | 0.5 | 0.5 | 0.5 | 0.5 | 0.5 | 0.5 | 0.5 | 0.5 | 0.5 | 0.5 | 0.5 | 0.5 | 0.5 | 0.5 | 0.5 | 0.5 | 0.5 | 0.5 | 0.5 | 0.5 | 0.5 | 0.5 | 0.5 | 0.5 | 0.5 | 0.5 | 0.5 | 0.5 | 0.5 | 0.5 | 0.5 | 0.5 | 0.5 | 0.5 | 0.5 | 0.5 | 0.5 | 0.5 | 0.5 | 0.5 | 0.5 | 0.5 | 0.5 | 0.5 | 0.5 | 0.5 | 0.5 | 0.5 | 0.5 | 0.5 | 0.5 | 0.5 | 0.5 | 0.5 | 0.5 | 0.5 | 0.5 | 0.5 | 0.5 | 0.5 | 0.5 | 0.5 | 0.5 | 0.5 | 0.5 | 0.5 | 0.5 | 0.5 | 0.5 | 0.5 | 0.5 | 0.5 | 0.5 | 0.5 | 0.5 | 0.5 | 0.5 | 0.5 | 0.5 | 0.5 | 0.5 | 0.5 | 0.5 | 0.5 | ruler in meters

orientation

notes: Check all dimensions before commencing work. Figured dimensions to be taken in preference scale.

| client: | Steve and Wendy Aitken |  |
|---------|------------------------|--|
|         | 106 Victor Road        |  |
|         | Narraweena NSW 2099    |  |