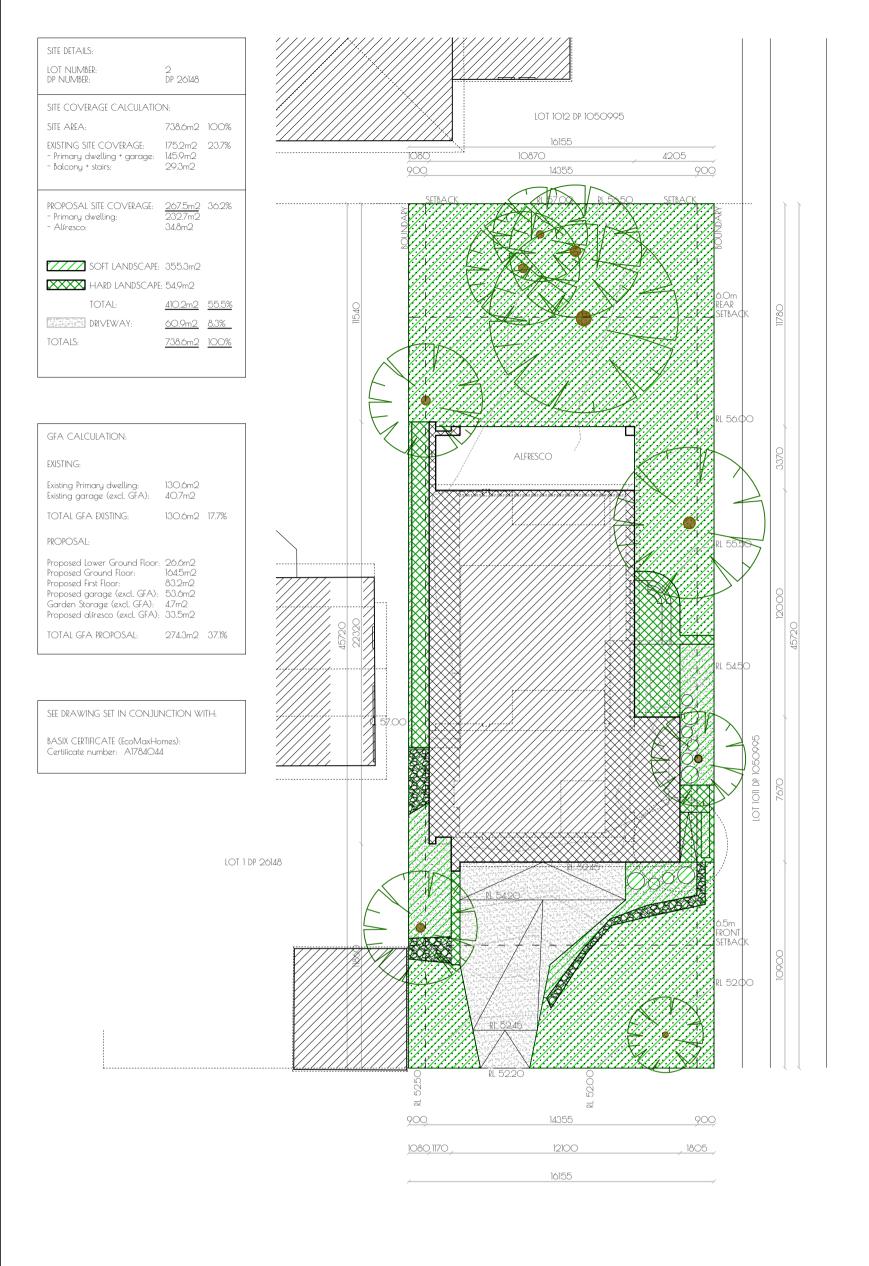

## ROAD - NARRAWEENA NSW

| drawing t | itle:                            |                                      | Site Plan                     |
|-----------|----------------------------------|--------------------------------------|-------------------------------|
| notes: C  | heck all dimensions before commo | encing work. Figured dimensions to l | be taken in preference scale. |
| client:   | Steve and Wendu Aitken           | huilding designer.                   | Danny Bank                    |

scale: date: amendment/issue no/date: velopment Application

job. no.:

24.020

1:200-A3 D. Banl

19-02-25

106 Victor Road Narraweena NSW 2099 +61416697760 Copyright © Danny Bank 204/4 Gerbera Place Kellyville NSW 2155