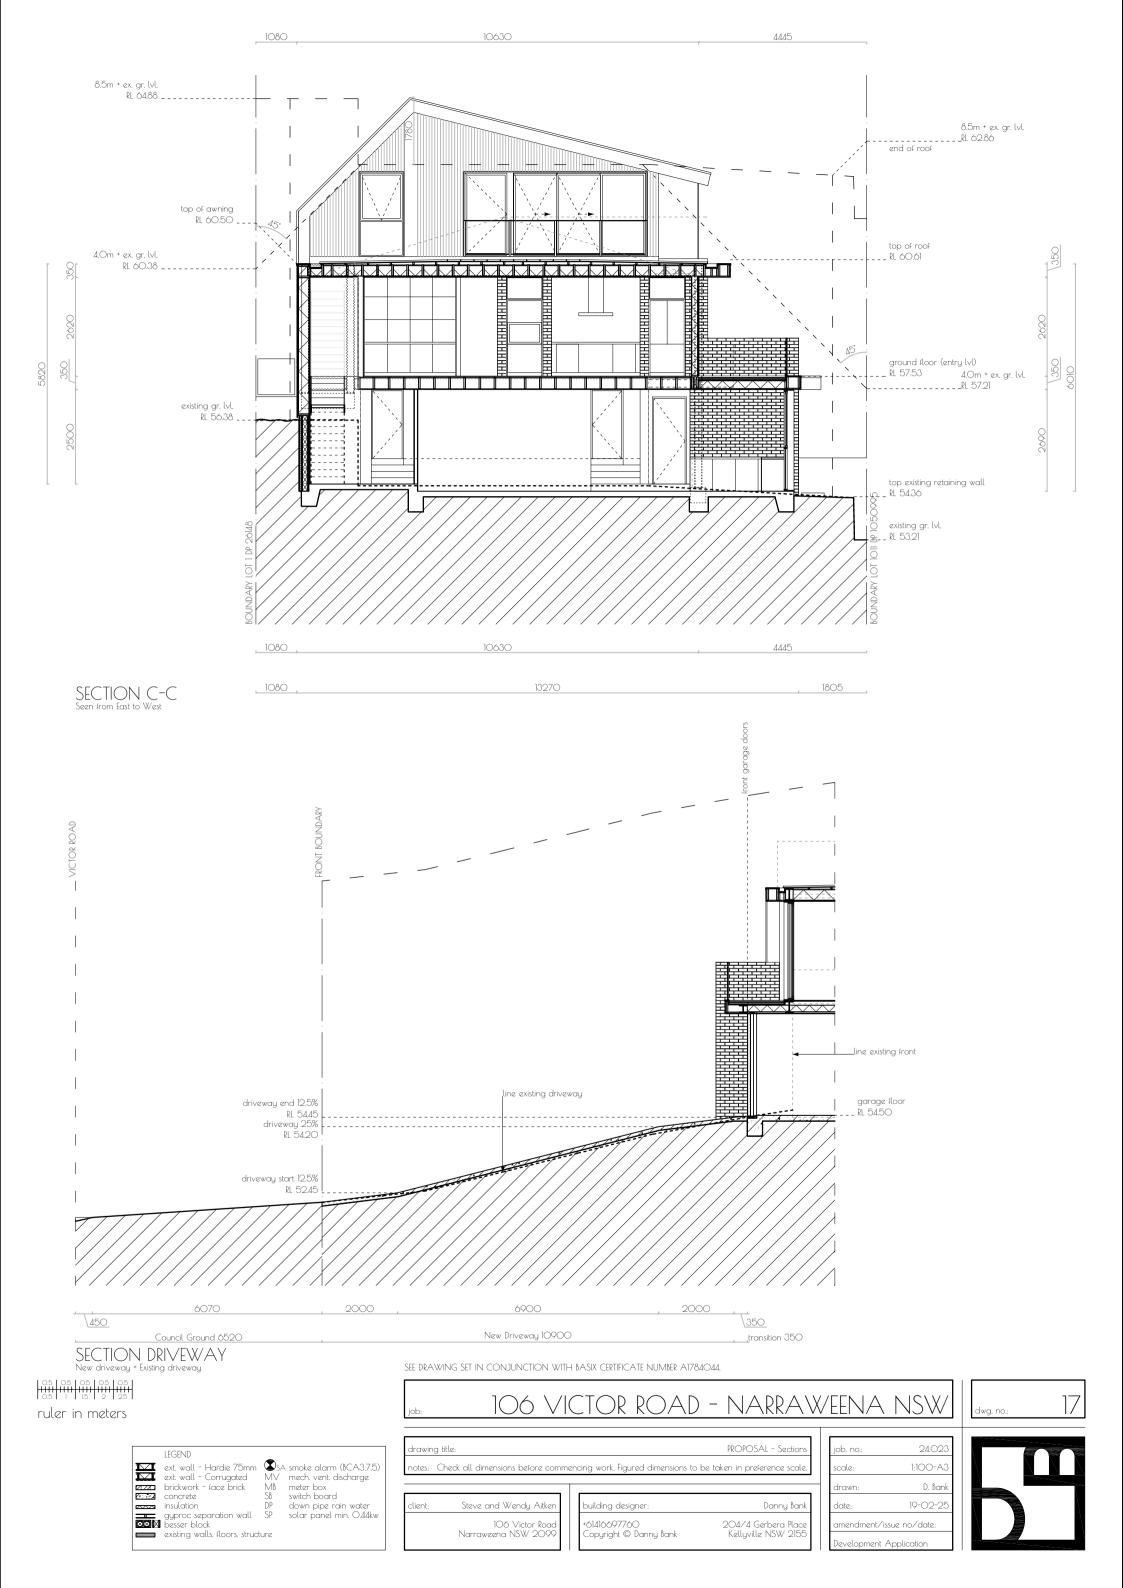

### 106 VICTOR ROAD - NARRAWEENA NSW

dwg. no.:

drawing title: EXISTING - Schematic Sections notes: Check all dimensions before commencing work. Figured dimensions to be taken in preference scale.

| client: | Steve and Wendy Aitken |
|---------|------------------------|
|         | 106 Victor Road        |
|         | Narraweena NSW 2099    |

| building designer:     | Danny Bank          |
|------------------------|---------------------|
| +61416697760           | 204/4 Gerbera Place |
| Copyright © Danny Bank | Kellyville NSW 2155 |

| job. no.:   | 24.023        |
|-------------|---------------|
| scale:      | 1:100-A3      |
| drawn:      | D. Bank       |
| date:       | 19-02-25      |
| amendment/i | ssue no/date: |
| Development | Application   |