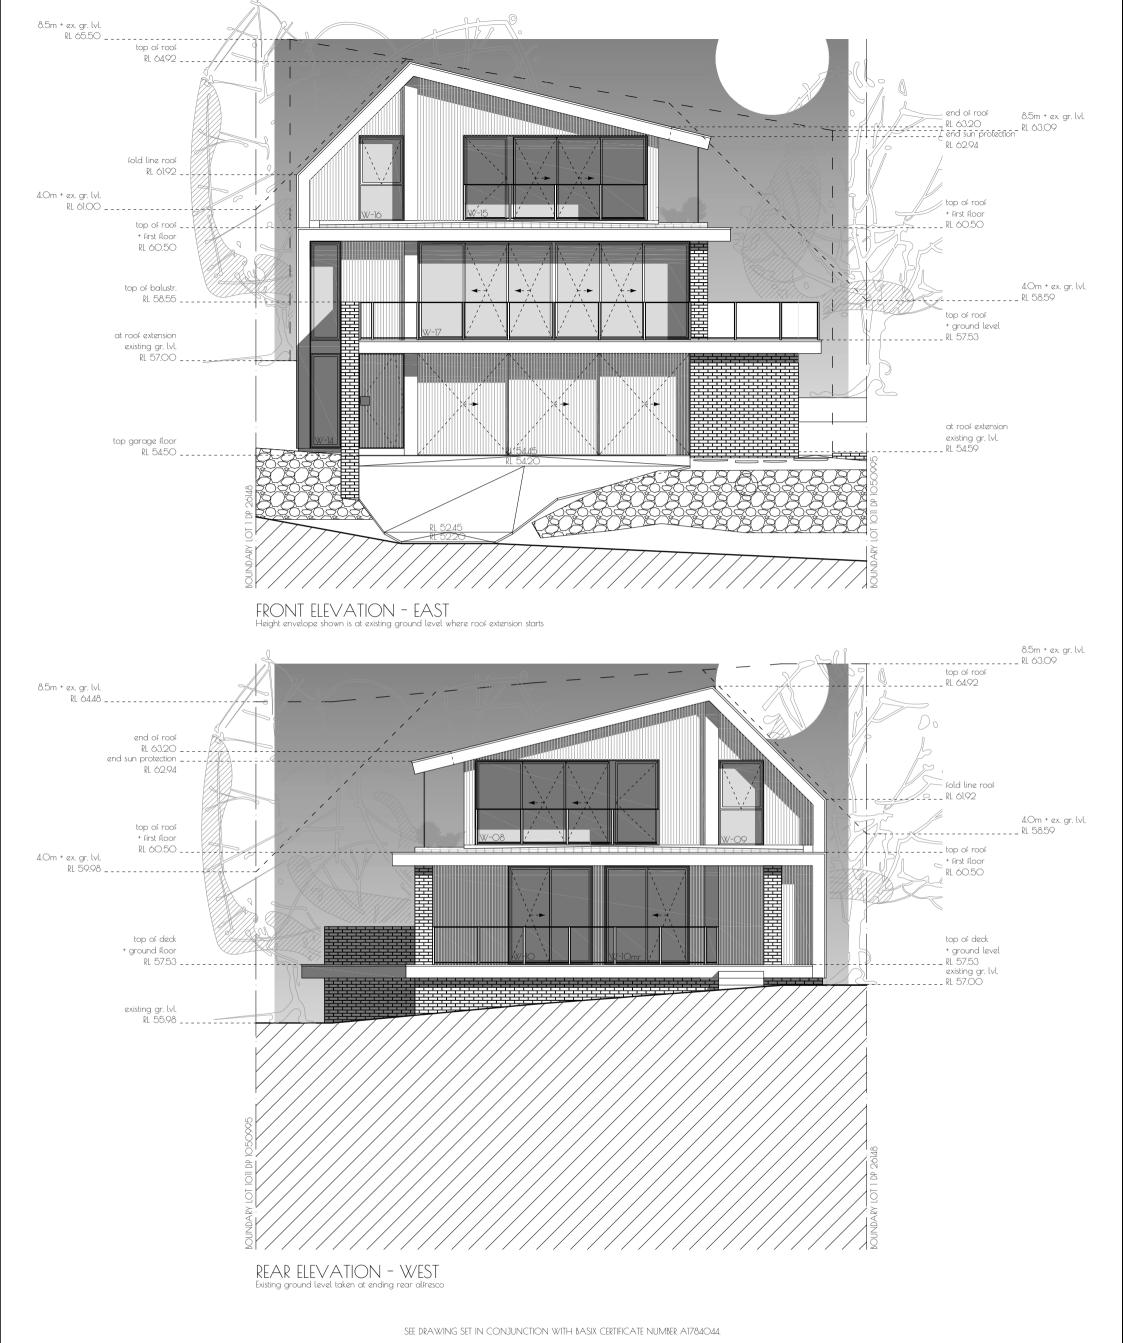

106 VICTOR ROAD - NARRAWEENA NSW

dwg. no.: ]4

drawing title:

PROPOSAL - Elevations

notes: Check all dimensions before commencing work. Figured dimensions to be taken in preference scale.

Client: Steve and Wendy Aitten | building designer:

Danny Bank

|   |                        |                        |                     | 1 | С |
|---|------------------------|------------------------|---------------------|---|---|
| : | Steve and Wendy Aitken | building designer:     | Danny Bank          |   | С |
|   | 106 Victor Road        | +61416697760           | 204/4 Gerbera Place |   | С |
|   | Narraweena NSW 2099    | Copyright © Danny Bank | Kellyville NSW 2155 |   | D |

SIDE ELEVATION - NORTH
Existing ground level taken 900mm from boundary LOT 1011 DP 1050995

SEE DRAWING SET IN CONJUNCTION WITH BASIX CERTIFICATE NUMBER A1784044.

05 05 05 05 05 05 1 15 2 25 ruler in meters

# 106 VICTOR ROAD - NARRAWEENA NSW

dwg. no.: [5]

drawing title:

PROPOSAL - Elevations

notes: Check all dimensions before commencing work. Figured dimensions to be taken in preference scale.

| client: | Steve and Wendy Aitken                 |  | building d             |
|---------|----------------------------------------|--|------------------------|
|         | 106 Victor Road<br>Narraweena NSW 2099 |  | +61416697<br>Copyright |

| k | ouilding designer:                    | Danny Bank                                 |
|---|---------------------------------------|--------------------------------------------|
| + | 61416697760<br>Copyright © Danny Bank | 204/4 Gerbera Place<br>Kellyville NSW 2155 |

| job. no.:   | 24.023        |
|-------------|---------------|
| scale:      | 1:100-A3      |
| drawn:      | D. Bank       |
| date:       | 19-02-25      |
| amendment/i | ssue no/date: |
| Development |               |

SEE DRAWING SET IN CONJUNCTION WITH BASIX CERTIFICATE NUMBER A1784044.