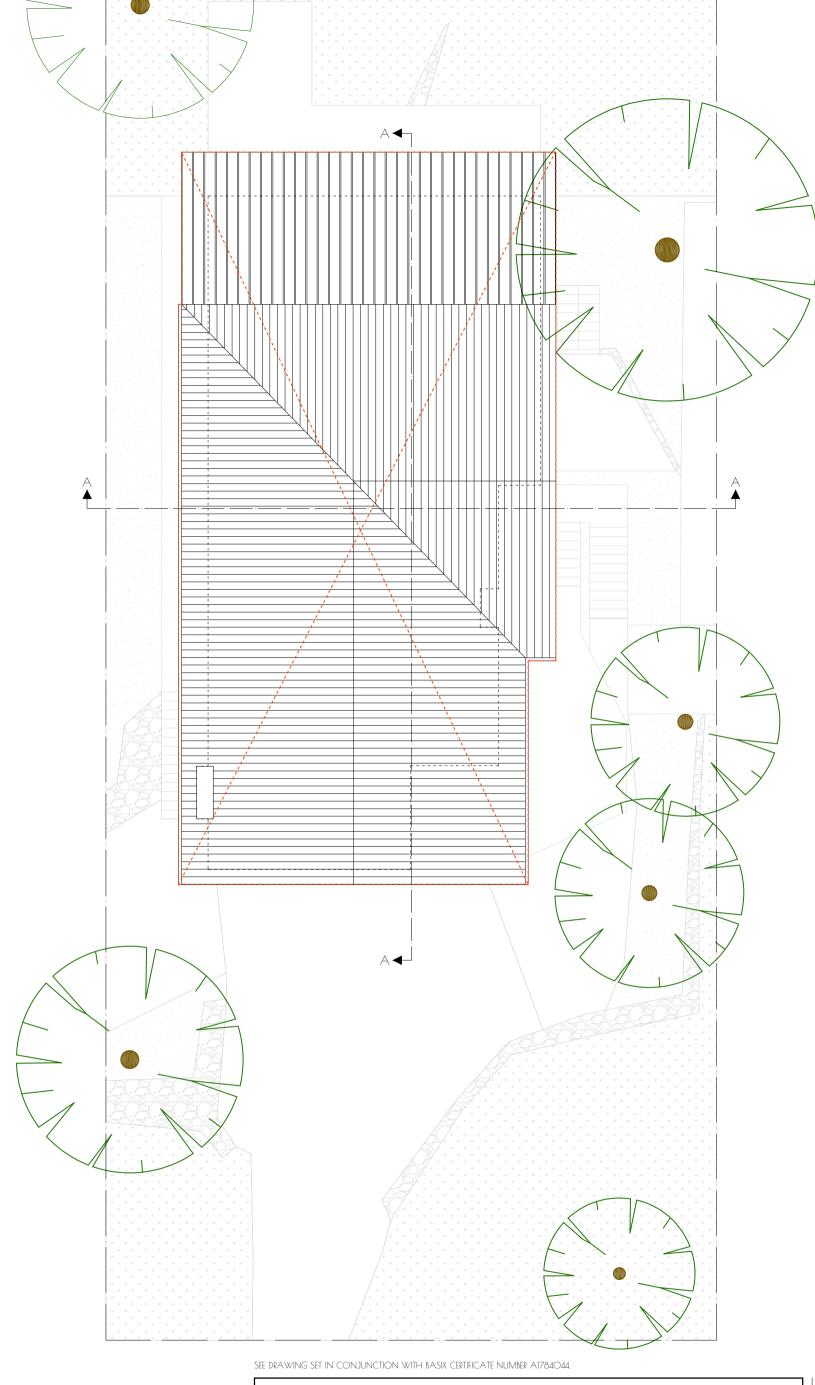

# 106 VICTOR ROAD - NARRAWEENA NSW

drawing title: EXISTING - Floor Plans - Roof Plan notes: Check all dimensions before commencing work. Figured dimensions to be taken in preference scale.

| client: | Steve and Wendy Aitken                 |  | k |
|---------|----------------------------------------|--|---|
|         | 106 Victor Road<br>Narraweena NSW 2099 |  | + |

TO BE DEMOLISHED [2555]

| building designer:     | Danny Bank          |
|------------------------|---------------------|
| +61416697760           | 204/4 Gerbera Place |
| Copyright © Danny Bank | Kellyville NSW 2155 |

| job. no.:   | 24.023         |
|-------------|----------------|
| scale:      | 1:100-A3       |
| drawn:      | D. Bank        |
| date:       | 19-02-25       |
| amendment/  | issue no/date: |
| Development | Application    |