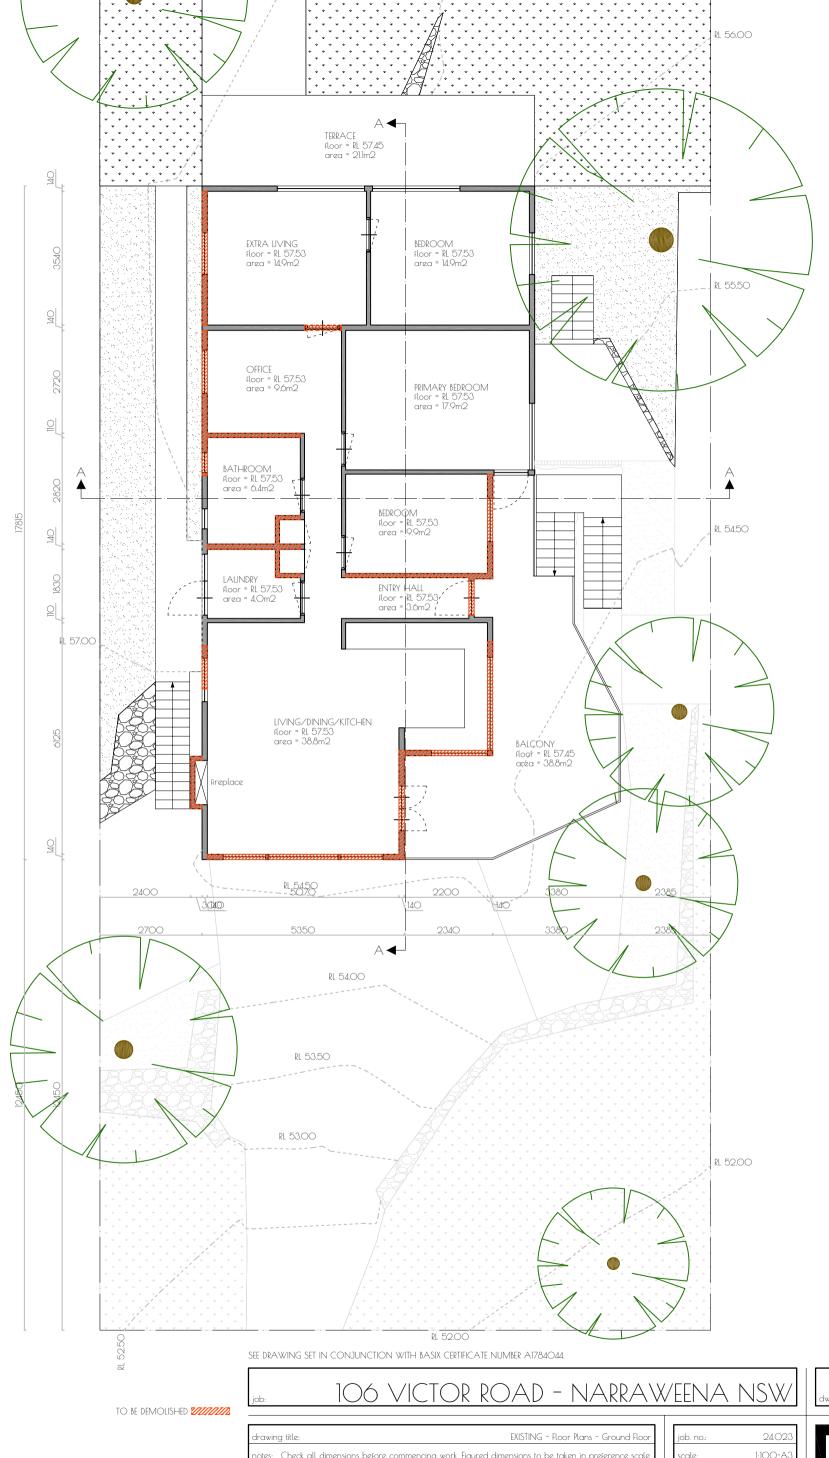

# 106 VICTOR ROAD - NARRAWEENA NSW

drawing title: EXISTING - Floor Plans - Roof Plan notes: Check all dimensions before commencing work. Figured dimensions to be taken in preference scale.

| client: | Steve and Wendy Aitken                 |  | k |
|---------|----------------------------------------|--|---|
|         | 106 Victor Road<br>Narraweena NSW 2099 |  | + |

TO BE DEMOLISHED [2555]

| building designer:     | Danny Bank          |
|------------------------|---------------------|
| +61416697760           | 204/4 Gerbera Place |
| Copyright © Danny Bank | Kellyville NSW 2155 |

| job. no.:   | 24.023         |
|-------------|----------------|
| scale:      | 1:100-A3       |
| drawn:      | D. Bank        |
| date:       | 19-02-25       |
| amendment/  | issue no/date: |
| Development | Application    |