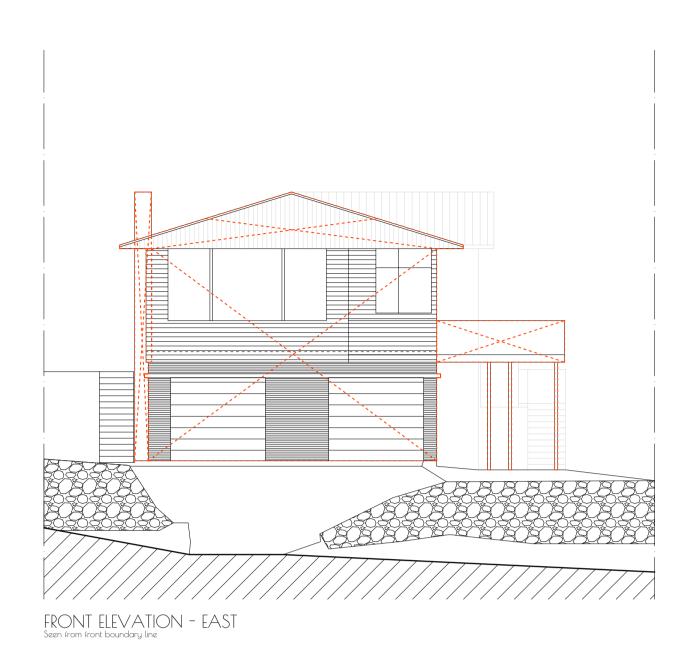

106 VICTOR ROAD - NARRAWEENA NSW

dwg. no.: ]4

drawing title:

PROPOSAL - Elevations

notes: Check all dimensions before commencing work. Figured dimensions to be taken in preference scale.

Client: Steve and Wendy Aitten | building designer:

Danny Bank

|   |                        |                        |                     | 1 | С |
|---|------------------------|------------------------|---------------------|---|---|
| : | Steve and Wendy Aitken | building designer:     | Danny Bank          |   | С |
|   | 106 Victor Road        | +61416697760           | 204/4 Gerbera Place |   | С |
|   | Narraweena NSW 2099    | Copyright © Danny Bank | Kellyville NSW 2155 |   | D |