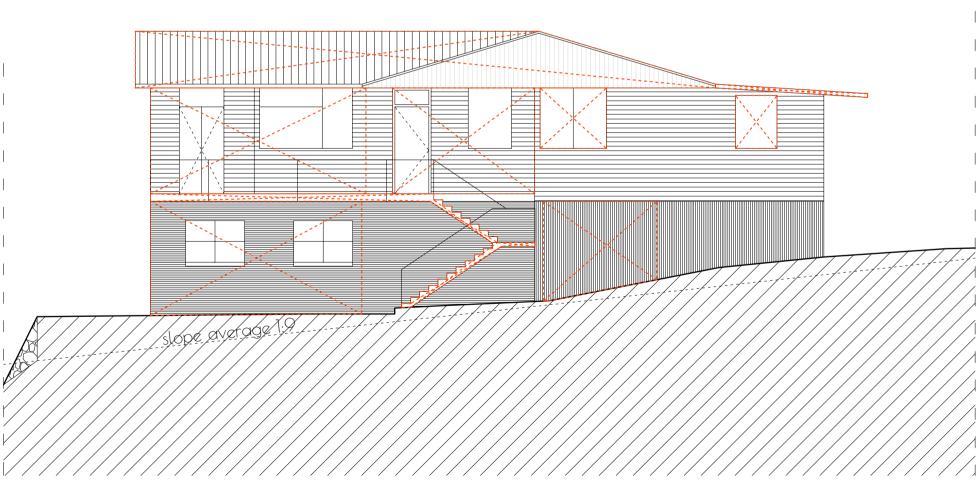

# 106 VICTOR ROAD - NARRAWEENA NSW

dwg. no.: [5]

drawing title:

PROPOSAL - Elevations

notes: Check all dimensions before commencing work. Figured dimensions to be taken in preference scale.

| client: | Steve and Wendy Aitken                 |  | building d             |
|---------|----------------------------------------|--|------------------------|
|         | 106 Victor Road<br>Narraweena NSW 2099 |  | +61416697<br>Copyright |

| k | ouilding designer:                    | Danny Bank                                 |
|---|---------------------------------------|--------------------------------------------|
| + | 61416697760<br>Copyright © Danny Bank | 204/4 Gerbera Place<br>Kellyville NSW 2155 |

| job. no.:   | 24.023        |
|-------------|---------------|
| scale:      | 1:100-A3      |
| drawn:      | D. Bank       |
| date:       | 19-02-25      |
| amendment/i | ssue no/date: |
| Development |               |