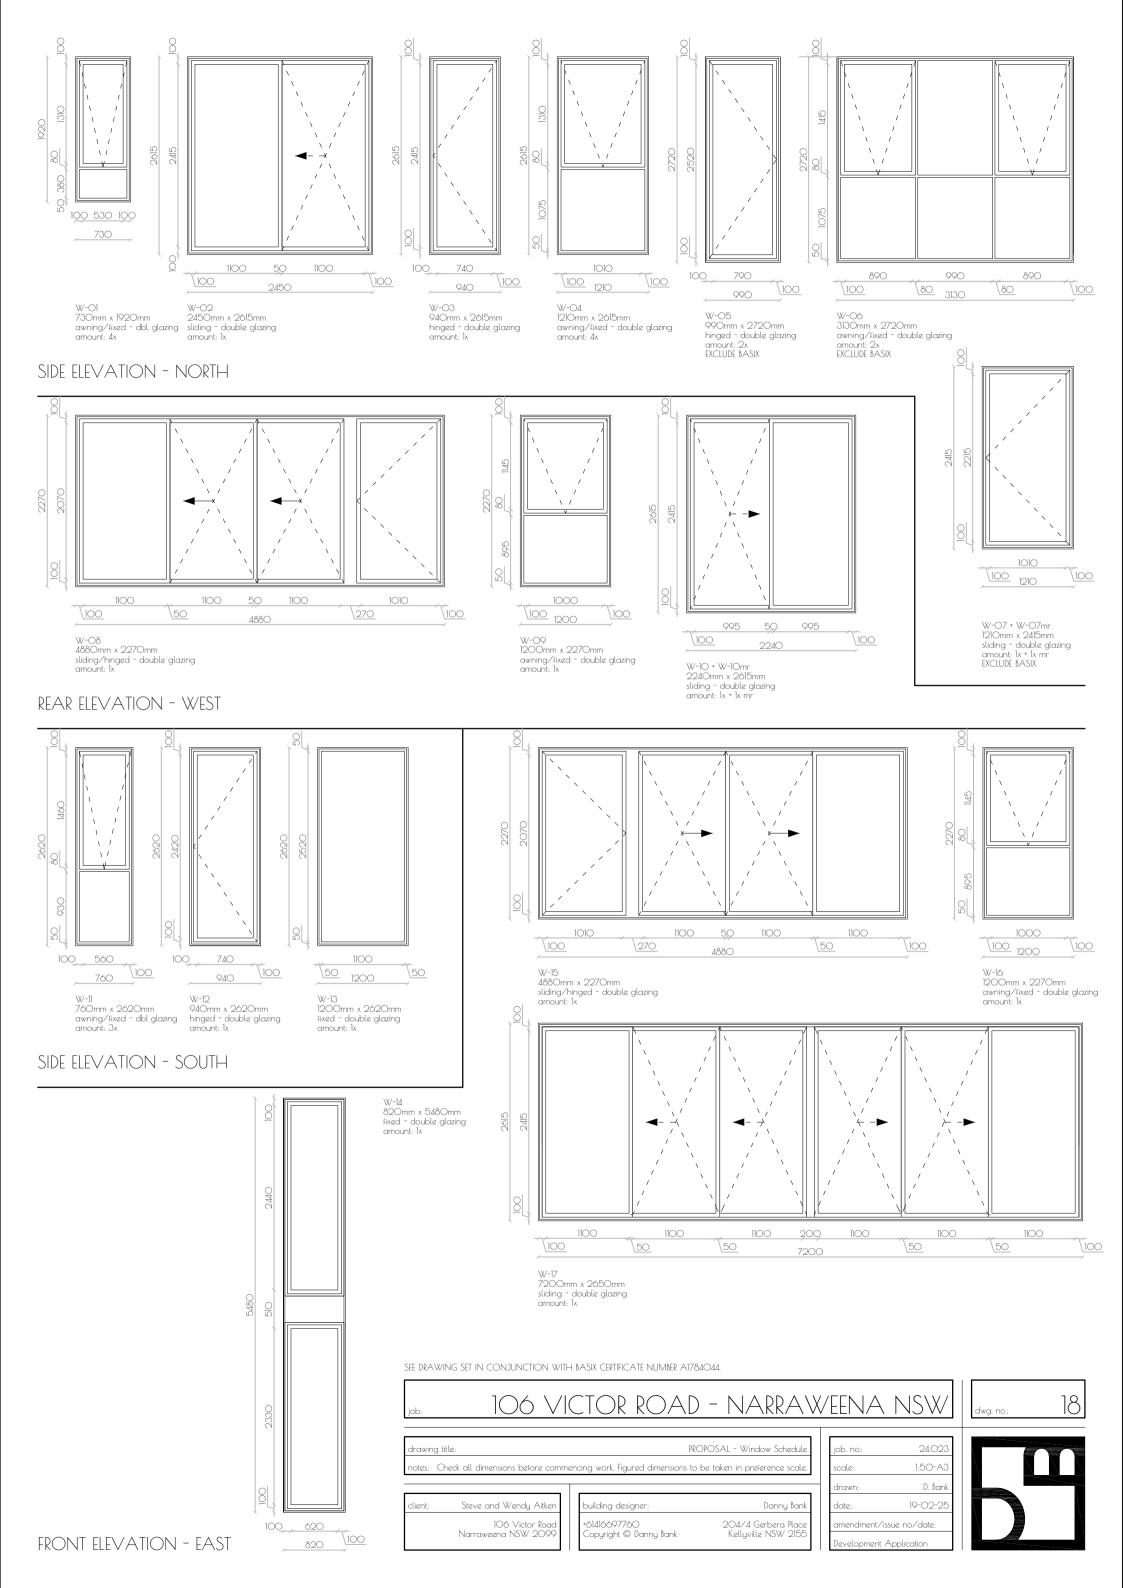

SIDE ELEVATION — SOUTH Existing ground level taken 900mm from boundary

SIDE ELEVATION - NORTH Existing ground level taken 900mm from boundary

TO BE DEMOLISHED [23333]

SEE DRAWING SET IN CONJUNCTION WITH BASIX CERTIFICATE NUMBER A1784044.

SIDE ELEVATION - NORTH
Existing ground level taken 900mm from boundary LOT 1011 DP 1050995

SEE DRAWING SET IN CONJUNCTION WITH BASIX CERTIFICATE NUMBER A1784044.

05 05 05 05 05 05 1 15 2 25 ruler in meters