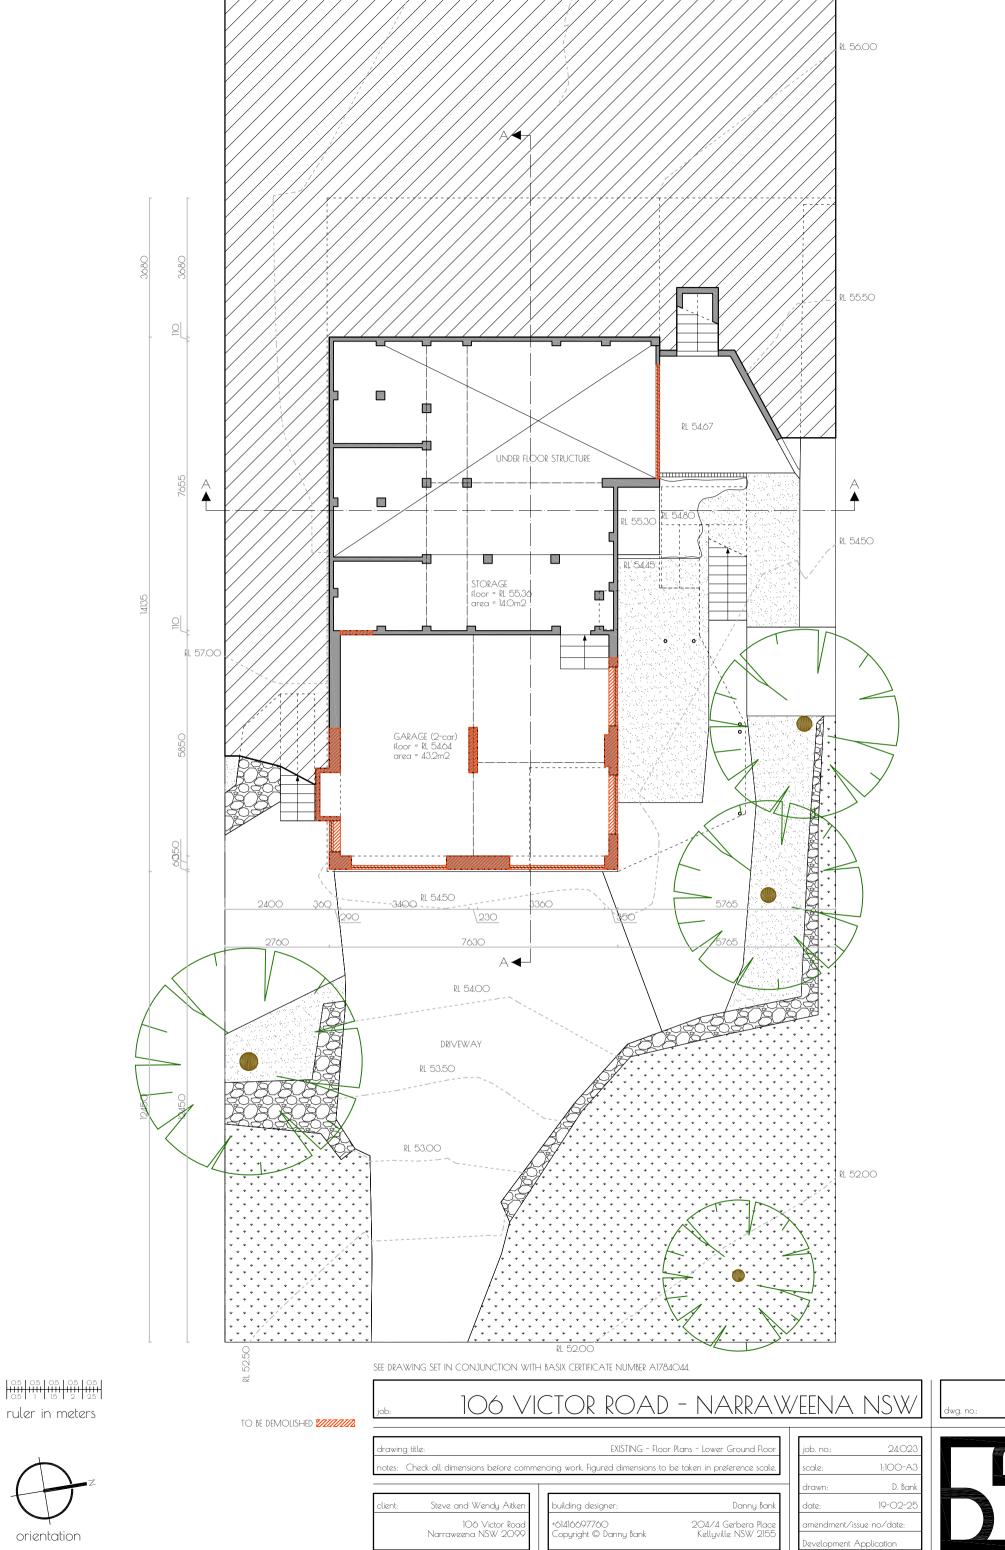

ruler in meters

0.5 | 0.5 | 0.5 | 0.5 | 0.5 | 0.5 | 0.5 | 0.5 | 0.5 | 0.5 | 0.5 | 0.5 | 0.5 | 0.5 | 0.5 | 0.5 | 0.5 | 0.5 | 0.5 | 0.5 | 0.5 | 0.5 | 0.5 | 0.5 | 0.5 | 0.5 | 0.5 | 0.5 | 0.5 | 0.5 | 0.5 | 0.5 | 0.5 | 0.5 | 0.5 | 0.5 | 0.5 | 0.5 | 0.5 | 0.5 | 0.5 | 0.5 | 0.5 | 0.5 | 0.5 | 0.5 | 0.5 | 0.5 | 0.5 | 0.5 | 0.5 | 0.5 | 0.5 | 0.5 | 0.5 | 0.5 | 0.5 | 0.5 | 0.5 | 0.5 | 0.5 | 0.5 | 0.5 | 0.5 | 0.5 | 0.5 | 0.5 | 0.5 | 0.5 | 0.5 | 0.5 | 0.5 | 0.5 | 0.5 | 0.5 | 0.5 | 0.5 | 0.5 | 0.5 | 0.5 | 0.5 | 0.5 | 0.5 | 0.5 | 0.5 | 0.5 | 0.5 | 0.5 | 0.5 | 0.5 | 0.5 | 0.5 | 0.5 | 0.5 | 0.5 | 0.5 | 0.5 | 0.5 | 0.5 | 0.5 | 0.5 | 0.5 | 0.5 | 0.5 | 0.5 | 0.5 | 0.5 | 0.5 | 0.5 | 0.5 | 0.5 | 0.5 | 0.5 | 0.5 | 0.5 | 0.5 | 0.5 | 0.5 | 0.5 | 0.5 | 0.5 | 0.5 | 0.5 | 0.5 | 0.5 | 0.5 | 0.5 | 0.5 | 0.5 | 0.5 | 0.5 | 0.5 | 0.5 | 0.5 | 0.5 | 0.5 | 0.5 | 0.5 | 0.5 | 0.5 | 0.5 | 0.5 | 0.5 | 0.5 | 0.5 | 0.5 | 0.5 | 0.5 | 0.5 | 0.5 | 0.5 | 0.5 | 0.5 | 0.5 | 0.5 | 0.5 | 0.5 | 0.5 | 0.5 | 0.5 | 0.5 | 0.5 | 0.5 | 0.5 | 0.5 | 0.5 | 0.5 | 0.5 | 0.5 | 0.5 | 0.5 | 0.5 | 0.5 | 0.5 | 0.5 | 0.5 | 0.5 | 0.5 | 0.5 | 0.5 | 0.5 | 0.5 | 0.5 | 0.5 | 0.5 | 0.5 | 0.5 | 0.5 | 0.5 | 0.5 | 0.5 | 0.5 | 0.5 | 0.5 | 0.5 | 0.5 | 0.5 | 0.5 | 0.5 | 0.5 | 0.5 | 0.5 | 0.5 | 0.5 | 0.5 | 0.5 | 0.5 | 0.5 | 0.5 | 0.5 | 0.5 | 0.5 | 0.5 | 0.5 | 0.5 | 0.5 | 0.5 | 0.5 | 0.5 | 0.5 | 0.5 | 0.5 | 0.5 | 0.5 | 0.5 | 0.5 | 0.5 | 0.5 | 0.5 | 0.5 | 0.5 | 0.5 | 0.5 | 0.5 | 0.5 | 0.5 | 0.5 | 0.5 | 0.5 | 0.5 | 0.5 | 0.5 | 0.5 | 0.5 | 0.5 | 0.5 | 0.5 | 0.5 | 0.5 | 0.5 | 0.5 | 0.5 | 0.5 | 0.5 | 0.5 | 0.5 | 0.5 | 0.5 | 0.5 | 0.5 | 0.5 | 0.5 | 0.5 | 0.5 | 0.5 | 0.5 | 0.5 | 0.5 | 0.5 | 0.5 | 0.5 | 0.5 | 0.5 | 0.5 | 0.5 | 0.5 | 0.5 | 0.5 | 0.5 | 0.5 | 0.5 | 0.5 | 0.5 | 0.5 | 0.5 | 0.5 | 0.5 | 0.5 | 0.5 | 0.5 | 0.5 | 0.5 | 0.5 | 0.5 | 0.5 | 0.5 | 0.5 | 0.5 | 0.5 | 0.5 | 0.5 | 0.5 | 0.5 | 0.5 | 0.5 | 0.5 | 0.5 | 0.5 | 0.5 | 0.5 | 0.5 | 0.5 | 0.5 | 0.5 | 0.5 | 0.5 | 0.5 | 0.5 | 0.5 | 0.5 | 0.5 | 0.5 | 0.5 | 0.5 | 0.5 | 0.5 | 0.5 | 0.5 | 0.5 | 0.5 | 0.5 | 0.5 | 0.5 | 0.5 | 0.5 | 0.5 | 0.5 | 0.5 | 0.5 | 0.5 | 0.5 | ruler in meters

orientation

notes: Check all dimensions before commencing work. Figured dimensions to be taken in preference scale.

| client: | Steve and Wendy Aitken |  |
|---------|------------------------|--|
|         | 106 Victor Road        |  |
|         | Narraweena NSW 2099    |  |

| building designer:                     | Danny Bank                                 |
|----------------------------------------|--------------------------------------------|
| +61416697760<br>Copyright © Danny Bank | 204/4 Gerbera Place<br>Kellyville NSW 2155 |

| job. no.:   | 24.023        |
|-------------|---------------|
| scale:      | 1:100-A3      |
| drawn:      | D. Bank       |
| date:       | 19-02-25      |
| amendment/i | ssue no/date: |
| Development | Application   |