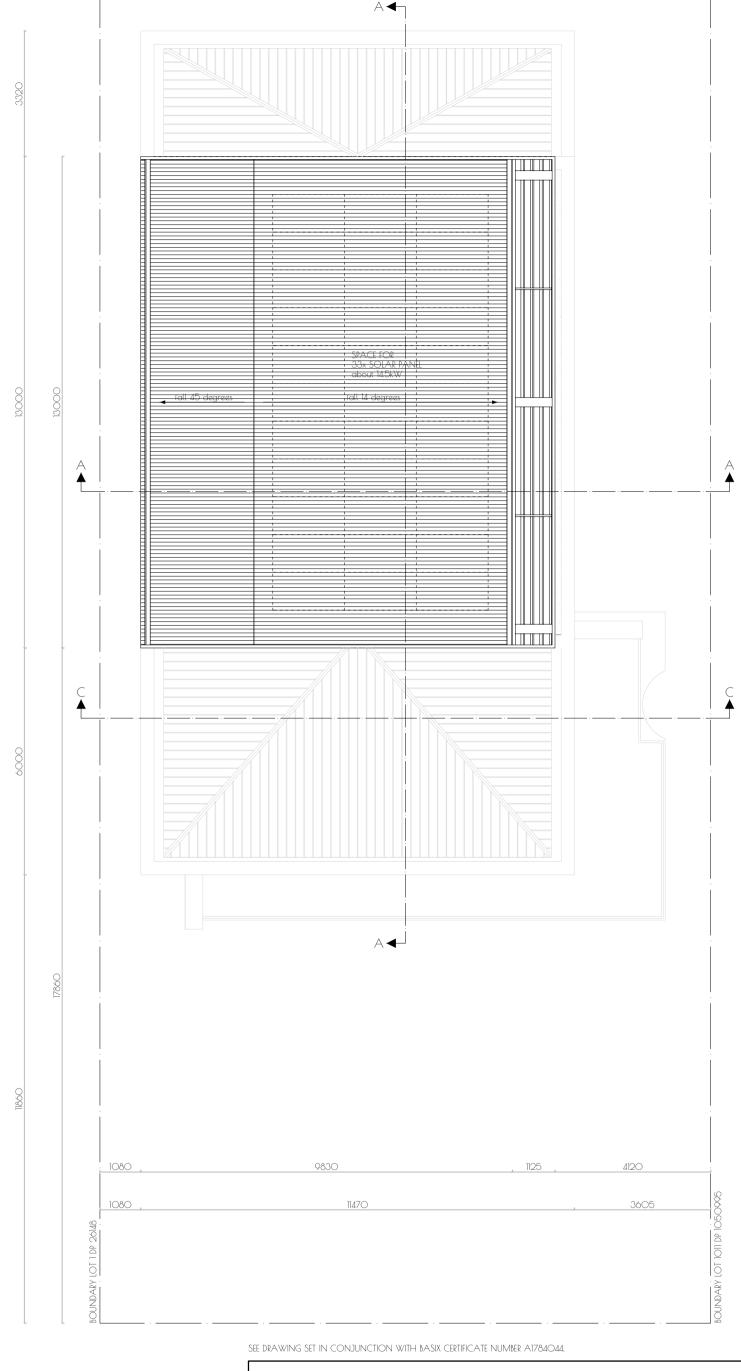

# dr road - Narraweena NSW

drawing title: PROPOSAL - Floor Plans - Roof Plan notes: Check all dimensions before commencing work. Figured dimensions to be taken in preference scale.

| client: | Steve and Wendy Aitken                 |
|---------|----------------------------------------|
|         | 106 Victor Road<br>Narraweena NSW 2099 |

| building designer:                     | Danny Ban                                 |
|----------------------------------------|-------------------------------------------|
| *61416697760<br>Copyright © Danny Bank | 204/4 Gerbera Plac<br>Kellyville NSW 2155 |

| job. no.:   | 24.023         |
|-------------|----------------|
| scale:      | 1:100-A3       |
| drawn:      | D. Bank        |
| date:       | 19-02-25       |
| amendment/  | issue no/date: |
| Development | Application    |