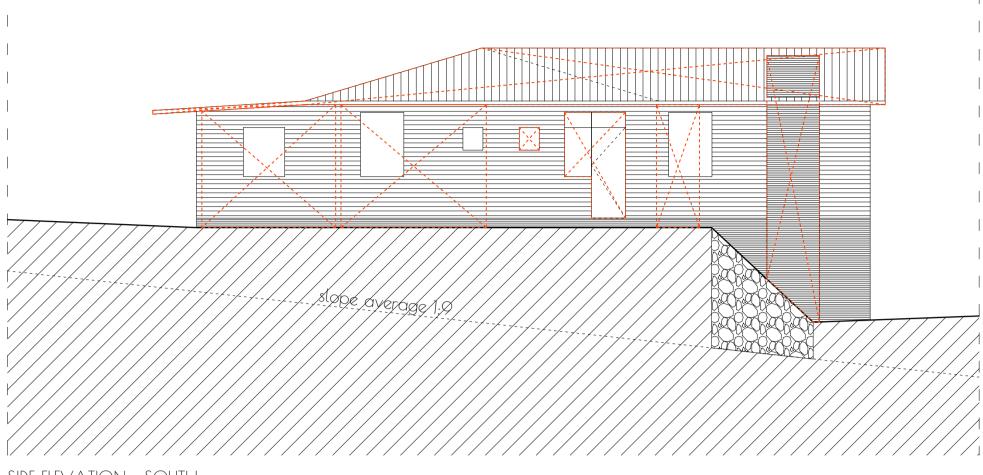

SIDE ELEVATION — SOUTH Existing ground level taken 900mm from boundary

SIDE ELEVATION - NORTH Existing ground level taken 900mm from boundary

TO BE DEMOLISHED [23333]

SEE DRAWING SET IN CONJUNCTION WITH BASIX CERTIFICATE NUMBER A1784044.