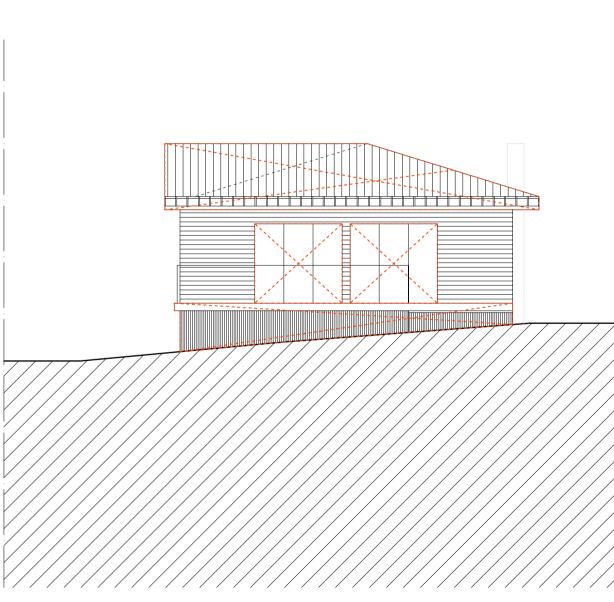

# 106 VICTOR ROAD - NARRAWEENA NSW

dwg. no.: [5]

drawing title:

PROPOSAL - Elevations

notes: Check all dimensions before commencing work. Figured dimensions to be taken in preference scale.

| client: | Steve and Wendy Aitken                 |  | building d             |
|---------|----------------------------------------|--|------------------------|
|         | 106 Victor Road<br>Narraweena NSW 2099 |  | +61416697<br>Copyright |

| k | ouilding designer:                    | Danny Bank                                 |
|---|---------------------------------------|--------------------------------------------|
| + | 61416697760<br>Copyright © Danny Bank | 204/4 Gerbera Place<br>Kellyville NSW 2155 |

| job. no.:   | 24.023        |
|-------------|---------------|
| scale:      | 1:100-A3      |
| drawn:      | D. Bank       |
| date:       | 19-02-25      |
| amendment/i | ssue no/date: |
| Development |               |