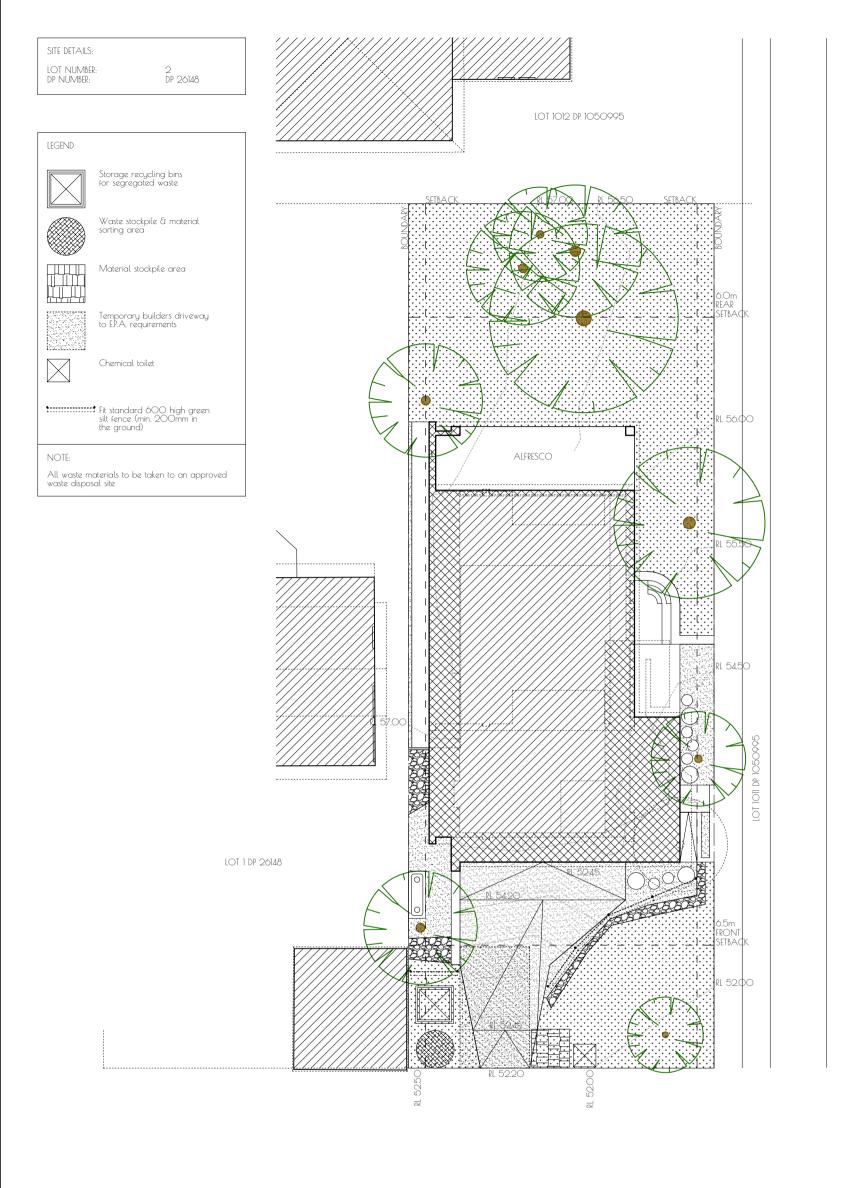

## 106 VICTOR ROAD - NARRAWEENA NSW

drawing title: Erosion and Sediment Plan notes: Check all dimensions before commencing work. Figured dimensions to be taken in preference scale.

| client: | Steve and Wendy Aitken                 |
|---------|----------------------------------------|
|         | 106 Victor Road<br>Narraweena NSW 2099 |

| building designer:     | Danny Bank          |
|------------------------|---------------------|
| +61416697760           | 204/4 Gerbera Place |
| Copyright © Danny Bank | Kellyville NSW 2155 |

| job. no.:   | 24.023        |
|-------------|---------------|
| scale:      | 1:200-A3      |
| drawn:      | D. Bank       |
| date:       | 19-02-25      |
| amendment/i | ssue no/date: |