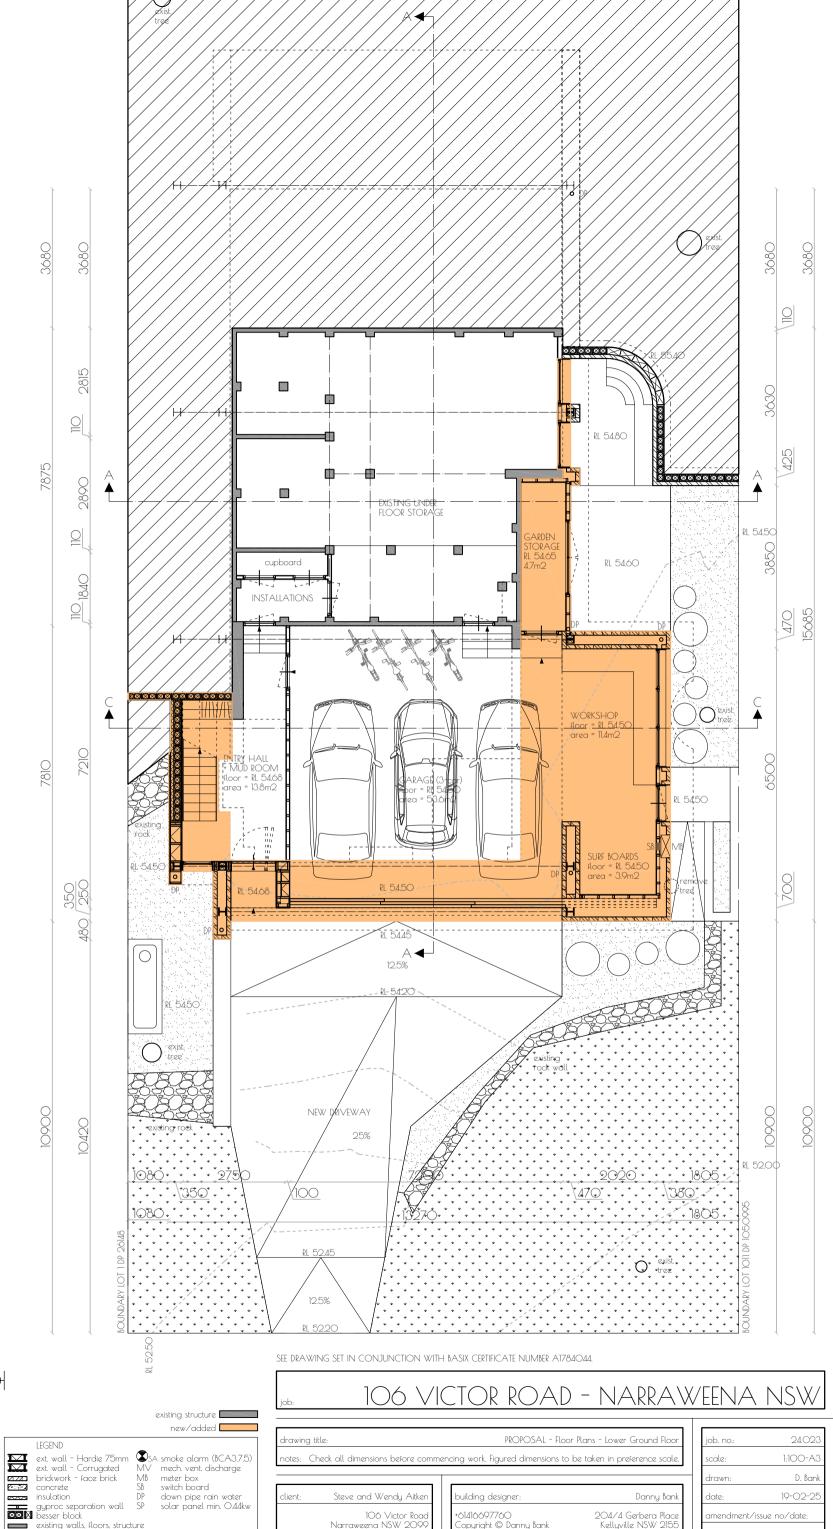

| job. no.:    | 24.023        |
|--------------|---------------|
| scale:       | 1:100-A3      |
| drawn:       | D. Bank       |
| date:        | 19-02-25      |
| amendment/is | ssue no/date: |

existing structure

new/added

LEGEND

LEGEND

Lext. wall - Hardie 75mm

ext. wall - Corrugated

Mb meter. vent. discharge

meter box

switch board

insulation

DP down pipe rain water

gyproc separation wall

SP solar panel min. 0.44kw

existing walls, floors, structure