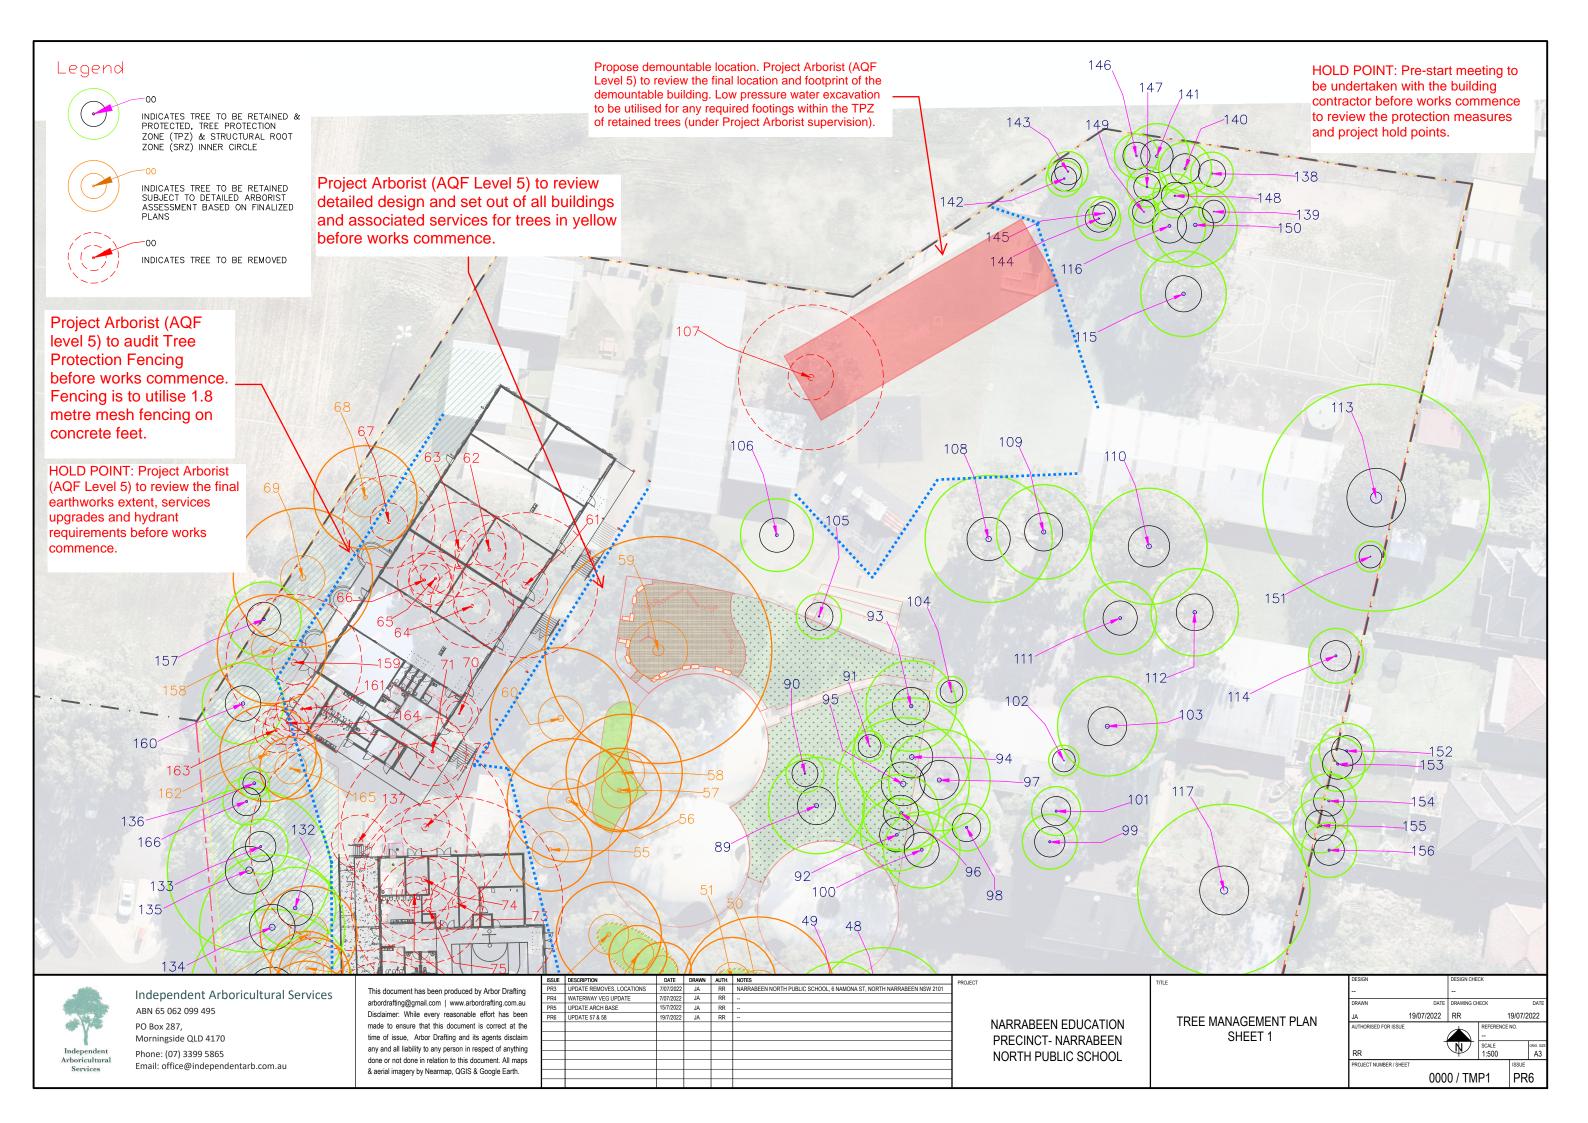

## TREE MANAGEMENT PLAN

Independent Arboricultural Services
ABN 65 062 099 495

PO Box 287, Morningside QLD 4170

Phone: (07) 3399 5865 Email: office@independentarb.com.au This document has been produced by Arbor Drafting arbordrafting@gmail.com | www.arbordrafting.com.au Disclaimer: While every reasonable effort has been made to ensure that this document is correct at the time of issue, Arbor Drafting and its agents disclaim any and all liability to any person in respect of anything done or not done in relation to this document. All maps & aerial imagery by Nearmap, QGIS & Google Earth.

| PR3 | UPDATE REMOVES, LOCATIONS | 7/07/2022 | JA | RR | NARRABEEN NORTH PUBLIC SCHOOL, 6 NAMONA ST, NORTH NARRABEEN NSW 2101 | 1 |
|-----|---------------------------|-----------|----|----|----------------------------------------------------------------------|---|
| PR4 | WATERWAY VEG UPDATE       | 7/07/2022 | JA | RR | -                                                                    | 1 |
| PR5 | UPDATE ARCH BASE          | 15/7/2022 | JA | RR | -                                                                    | 1 |
| PR6 | UPDATE 57 & 58            | 19/7/2022 | JA | RR | -                                                                    | 1 |
|     |                           |           |    |    |                                                                      | 1 |
|     |                           |           |    |    |                                                                      | 1 |
|     |                           |           |    |    |                                                                      | 1 |
|     |                           |           |    |    |                                                                      | ] |
|     |                           |           |    |    |                                                                      | 1 |
|     |                           |           |    |    |                                                                      | 1 |

NARRABEEN EDUCATION PRECINCT- NARRABEEN NORTH PUBLIC SCHOOL TREE MANAGEMENT PLAN COVER SHEET

| DESIGN                |            | DESIGN CHECK        |            |       |            |  |
|-----------------------|------------|---------------------|------------|-------|------------|--|
|                       |            |                     |            |       |            |  |
| DRAWN                 | DATE       | DRAWING CHECK       |            |       | DATE       |  |
| JA                    | 19/07/2022 | RR                  | 19/07/2022 |       |            |  |
| AUTHORISED FOR ISSUE  |            | REFERENCE           |            | NO.   |            |  |
|                       | _          |                     |            |       |            |  |
| DD                    | ,          | $\langle N \rangle$ | SCALE      |       | ORIG. SIZE |  |
| RR                    |            | Τ                   | N/A        |       | A3         |  |
| PROJECT NUMBER / SHEE | T          |                     |            | ISSUE |            |  |
|                       | PR6        |                     |            |       |            |  |
|                       |            |                     |            |       |            |  |