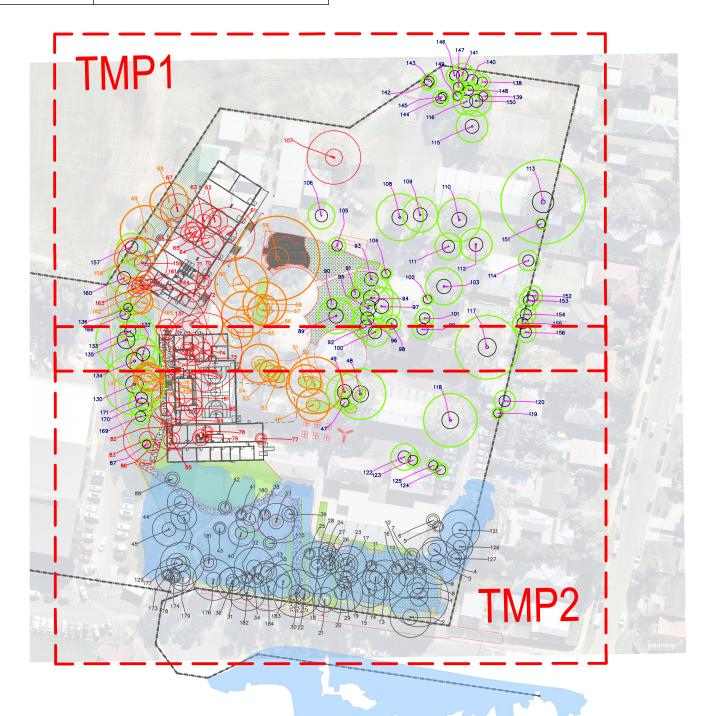

| Sheet List Table |                        |  |  |  |  |  |  |
|------------------|------------------------|--|--|--|--|--|--|
| Sheet Number     | Sheet Title            |  |  |  |  |  |  |
| CO1              | COVER SHEET            |  |  |  |  |  |  |
| TMP1             | TREE MANAGEMENT PLAN 1 |  |  |  |  |  |  |
| TMP2             | TREE MANAGEMENT PLAN 2 |  |  |  |  |  |  |

## NARRABEEN NORTH PUBLIC SCHOOL

**6 NAMONA STREET NORTH NARRABEEN NSW 2101** 



## TREE MANAGEMENT PLAN





Independent Arboricultural Services
ABN 65 062 099 495

PO Box 287, Morningside QLD 4170

Phone: (07) 3399 5865 Email: office@independentarb.com.au This document has been produced by Arbor Drafting arbordrafting@gmail.com | www.arbordrafting.com.au Disclaimer: While every reasonable effort has been made to ensure that this document is correct at the time of issue, Arbor Drafting and its agents disclaim any and all liability to any person in respect of anything done or not done in relation to this document. All maps & aerial imagery by Nearmap, QGIS & Google Earth.

| PR3 | UPDATE REMOVES, LOCATIONS | 7/07/2022 | JA | RR | NARRABEEN NORTH PUBLIC SCHOOL, 6 NAMONA ST, NORTH NARRABEEN NSW 2101 | 1 |
|-----|---------------------------|-----------|----|----|-------