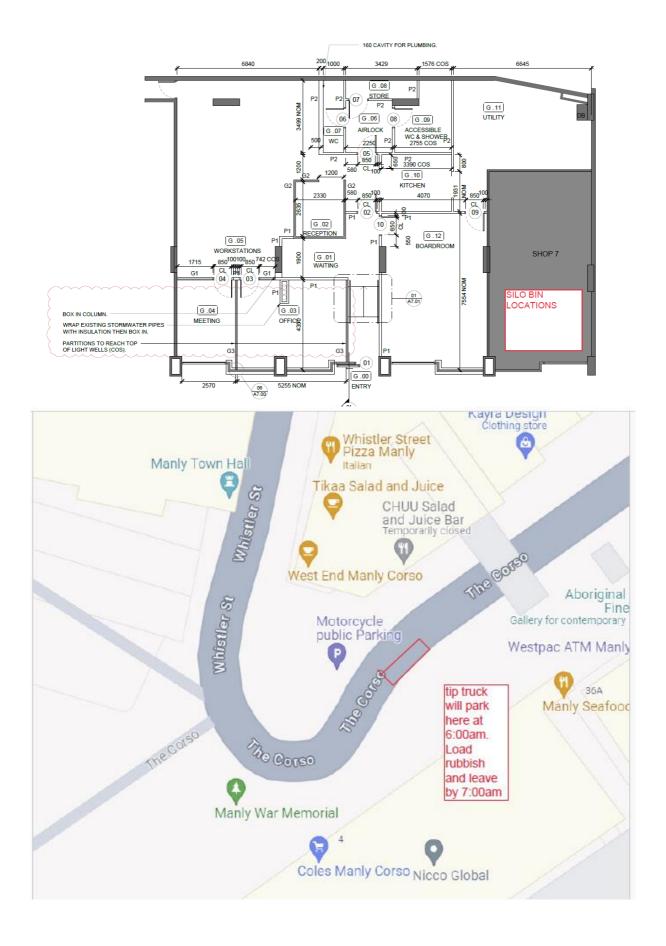

bags, Polystyrene Foam, Crockery, Pyrex and Glassware, Disposable Nappies. Minimum waste generation rates 80L/unit/week.

| Construction Design (to be completed for multi-unit residential, commercial,                              |
|-----------------------------------------------------------------------------------------------------------|
| mixed use and industrial development)                                                                     |
|                                                                                                           |
| Selected Garbage and Recycling systems:                                                                   |
|                                                                                                           |
|                                                                                                           |
| Security                                                                                                  |
|                                                                                                           |
|                                                                                                           |
| Access to bins and/or storage areas:                                                                      |
| We will use silo bins to store rubbish onsite. Once they are full, we have engaged a tipping              |
| Truck to remove rubbish. Truck will park The Corso Ave at 6:00am and have all rubbish removed by 7:00 am. |
| There are plenty of parking during this time of the day.                                                  |
| Storage space and location: (Attach an Illustration)                                                      |
| See proposed location for the bins.                                                                       |
|                                                                                                           |
| Collection points and presentation of bins:                                                               |
| See below for location.                                                                                   |
|                                                                                                           |
|                                                                                                           |