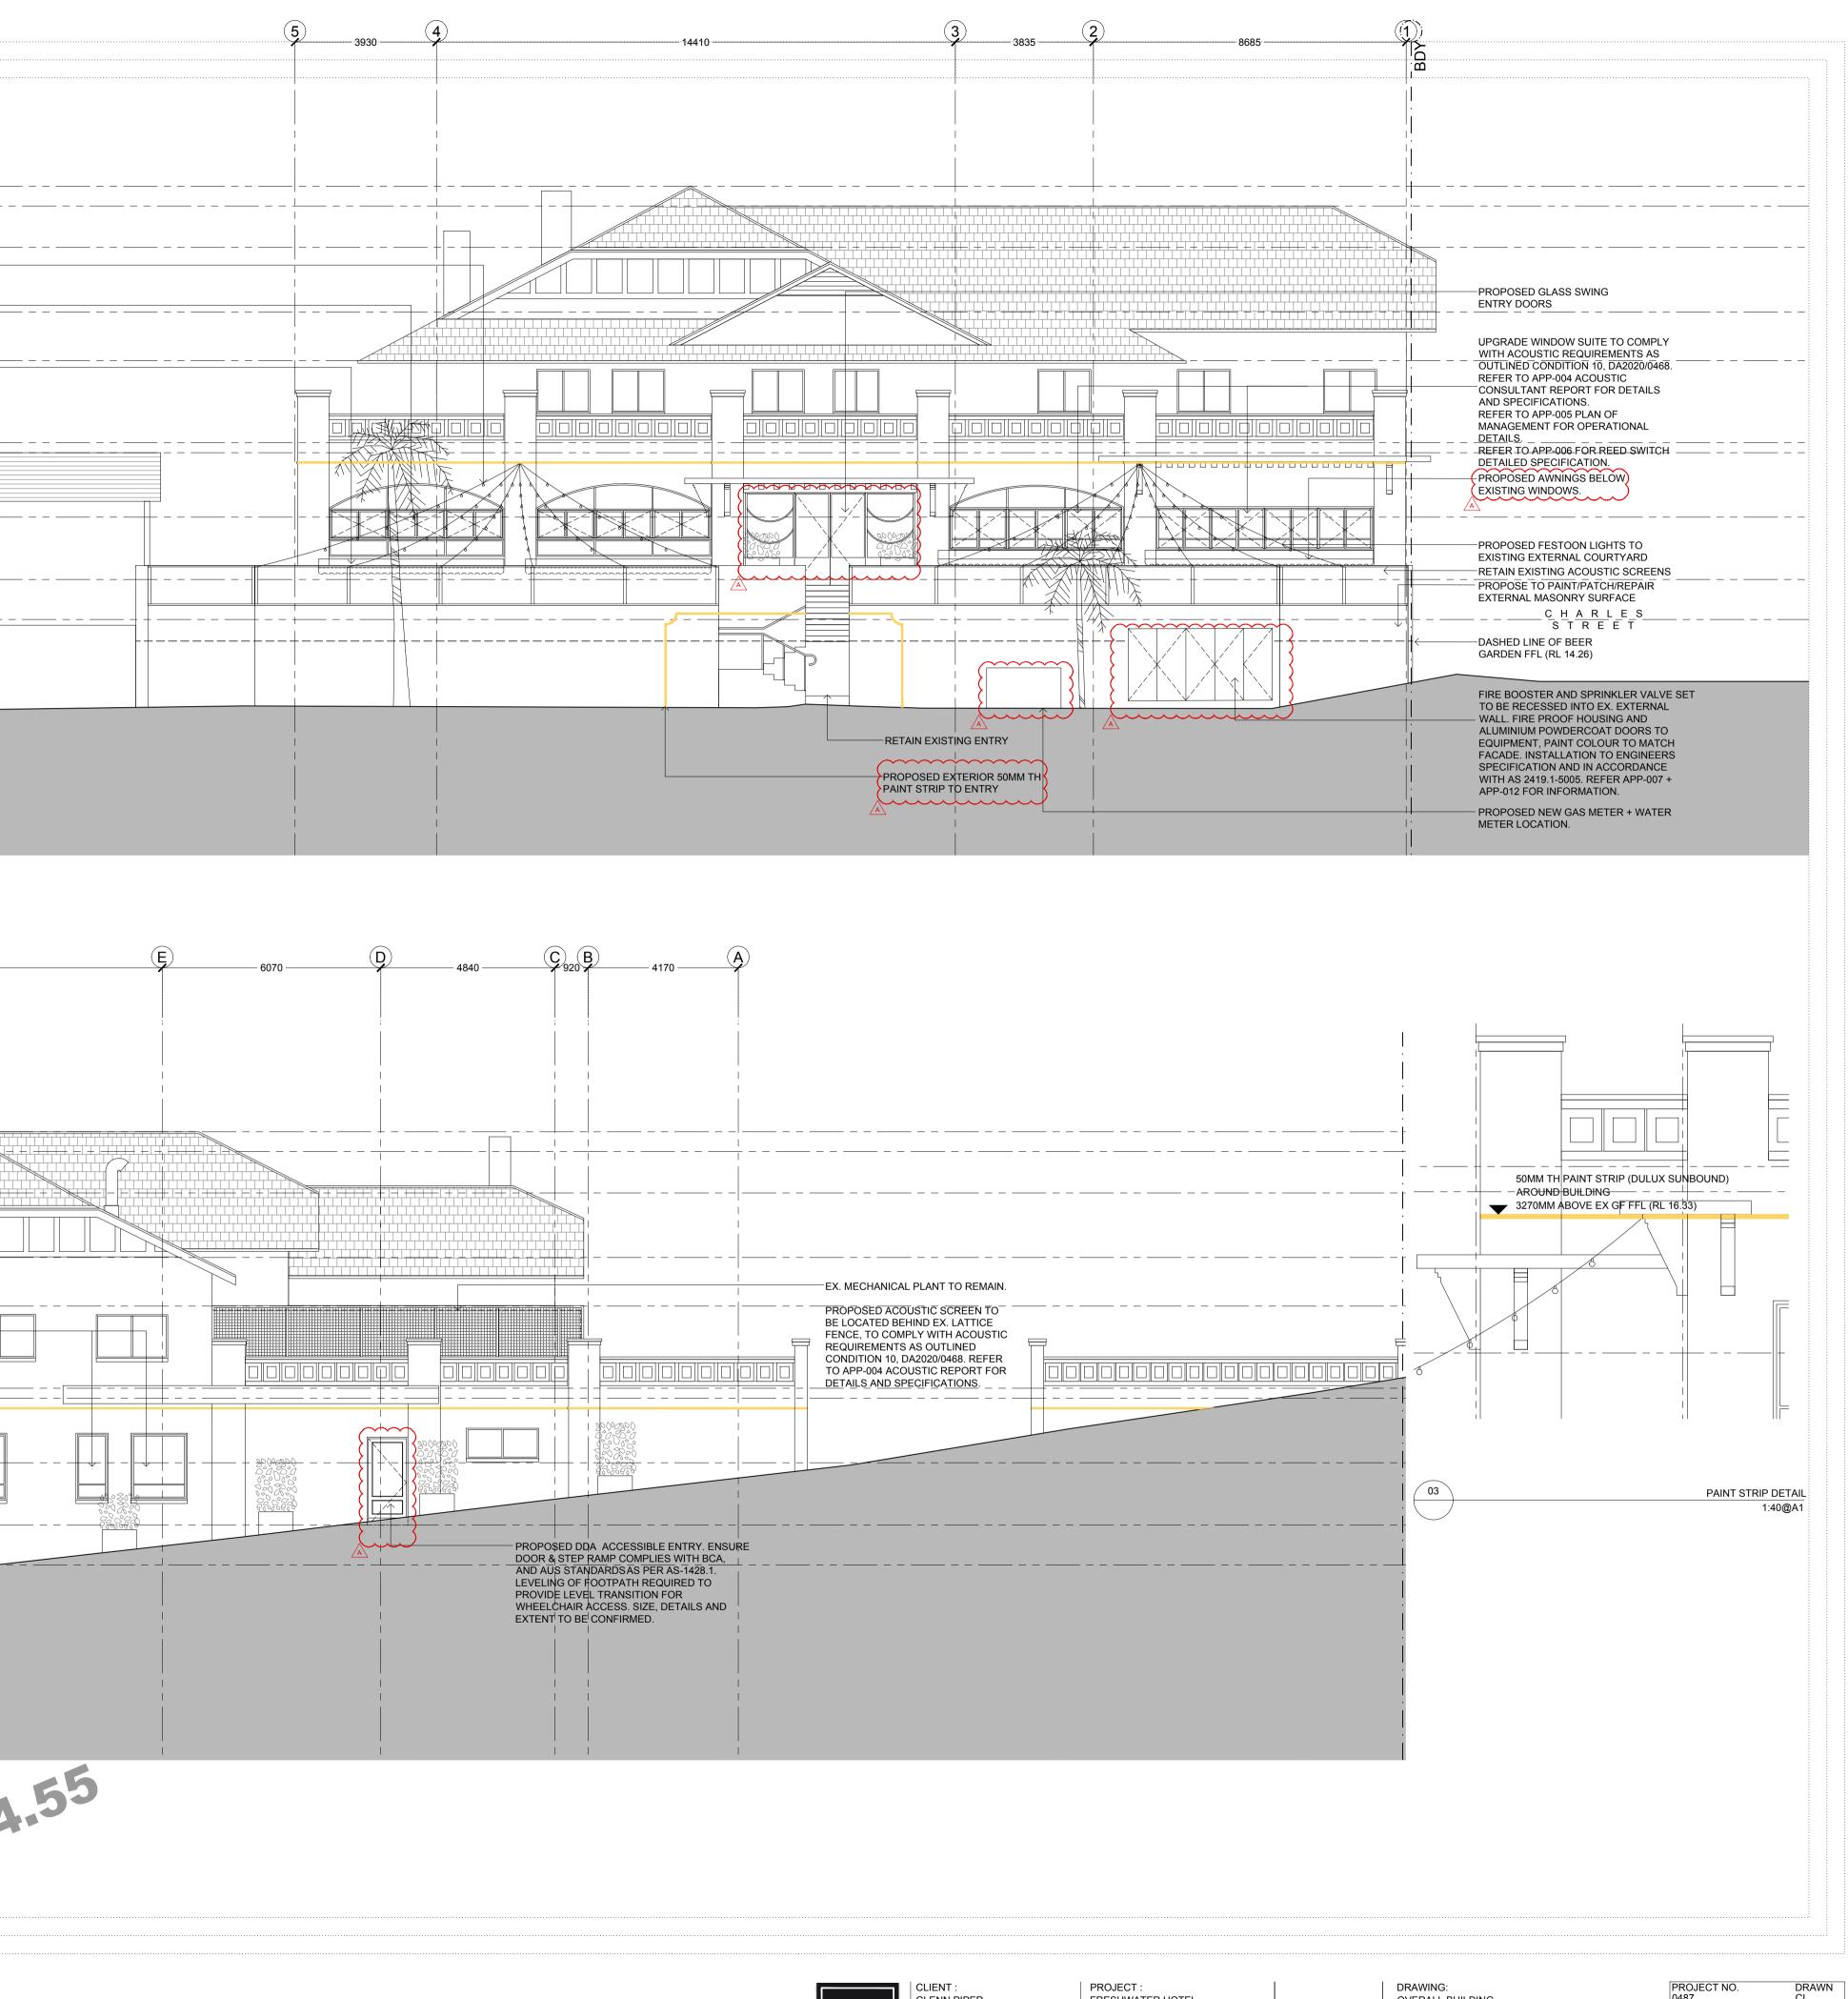

PROJECT NO. 0487 DRAWN SCALE@A1 SCALE@A3 CHECKED 1:200 1:400 JB DWG NO. S4.55-AXX-001 ISSUE Α

| RL 27.25 - EXISTING RIDGE LEVEL                                                                                                                                                                                                                                                                                                                                                                                                                                                                                                                                                             |                                          |                          |     |
|---------------------------------------------------------------------------------------------------------------------------------------------------------------------------------------------------------------------------------------------------------------------------------------------------------------------------------------------------------------------------------------------------------------------------------------------------------------------------------------------------------------------------------------------------------------------------------------------|------------------------------------------|--------------------------|-----|
| ■ RL 18.06 - EXISTING TOP OF GUTTER                                                                                                                                                                                                                                                                                                                                                                                                                                                                                                                                                         |                                          |                          |     |
|                                                                                                                                                                                                                                                                                                                                                                                                                                                                                                                                                                                             |                                          | ELEVATION 01<br>1:100@A1 |     |
| ▼RL 27.25 - EXISTING RIDGE LEVEL                                                                                                                                                                                                                                                                                                                                                                                                                                                                                                                                                            | / SUITE TO                               |                          |     |
| <ul> <li>■ TAILS AND SPEC<br/>REFER TO APP-005<br/>MANAGEMENT FOR<br/>OPERATIONAL DET<br/>REFER TO APP-006</li> <li>■ WITCH DETAILED</li> <li>■ WRL 19.85 - EXISTING TOP OF AWNING</li> <li>■ SPECIFICATION.</li> <li>■ PROPOSED EXTERN<br/>PAINT STRIP AROUN</li> <li>■ PROPOSED FESTOR</li> <li>■ WRL 18.06 - EXISTING TOP OF GUTTER</li> <li>■ WRL 18.06 - EXISTING GE FFL</li> <li>■ WRL 15.22 - EXISTING BOTTLE SHOP EFL</li> <li>■ WRL 15.22 - EXISTING BOTTLE SHOP EFL</li> <li>■ ROPOSED DA PL<br/>COURTYARD. LEVE<br/>FOOTPATH REQUIR<br/>LEVEL THRESHOLD<br/>APPROACH.</li> </ul> | PLAN OF<br>AILS.<br>FOR REED<br>         |                          |     |
| EXTENT AND SIZE I<br>CONFIRMED. ENSU<br>WITH BCA AND AUS<br>STANDARDS AS PE<br>REFER APP-001 FO                                                                                                                                                                                                                                                                                                                                                                                                                                                                                             | RE COMPLIANCE<br>STRALIAN<br>R AS1428.1. | ELEVATION 02<br>1:100@A1 |     |
| REVISION ISSUE REASON<br>20 A FOR SECTION 4.55 APPROVAL                                                                                                                                                                                                                                                                                                                                                                                                                                                                                                                                     |                                          | FOR                      | RON |

A <sub>&</sub>CO.

| R | HOTEL |  |
|---|-------|--|

### OVERALL BUILDING

EXTERNAL ELEVATIONS 01 CHECK ALL DIMENSIONS ON SITE PRIOR TO THE COMMENCEMENT OF WORK USE FIGURED DIMENSIONS ONLY DO NOT SCALE COMPLY WITH RELEVANT AUTHORITIES REQUIREMENTS COMPLY WITH BUILDING CODE OF AUSTRALIA COMPLY WITH ALL RELEVANT AUSTRALIAN STANDARDS COPYRIGHT IN ALL DOCUMENTS AND DRAWINGS PREPARED BY ALEXANDER & CO

| 0487                   | CI                 |               |  |
|------------------------|--------------------|---------------|--|
| SCALE@A1<br>VARIES     | SCALE@A3<br>VARIES | CHECKED<br>JB |  |
| DWG NO.<br>S4.55-EXX-0 | 01                 | ISSUE<br>A    |  |