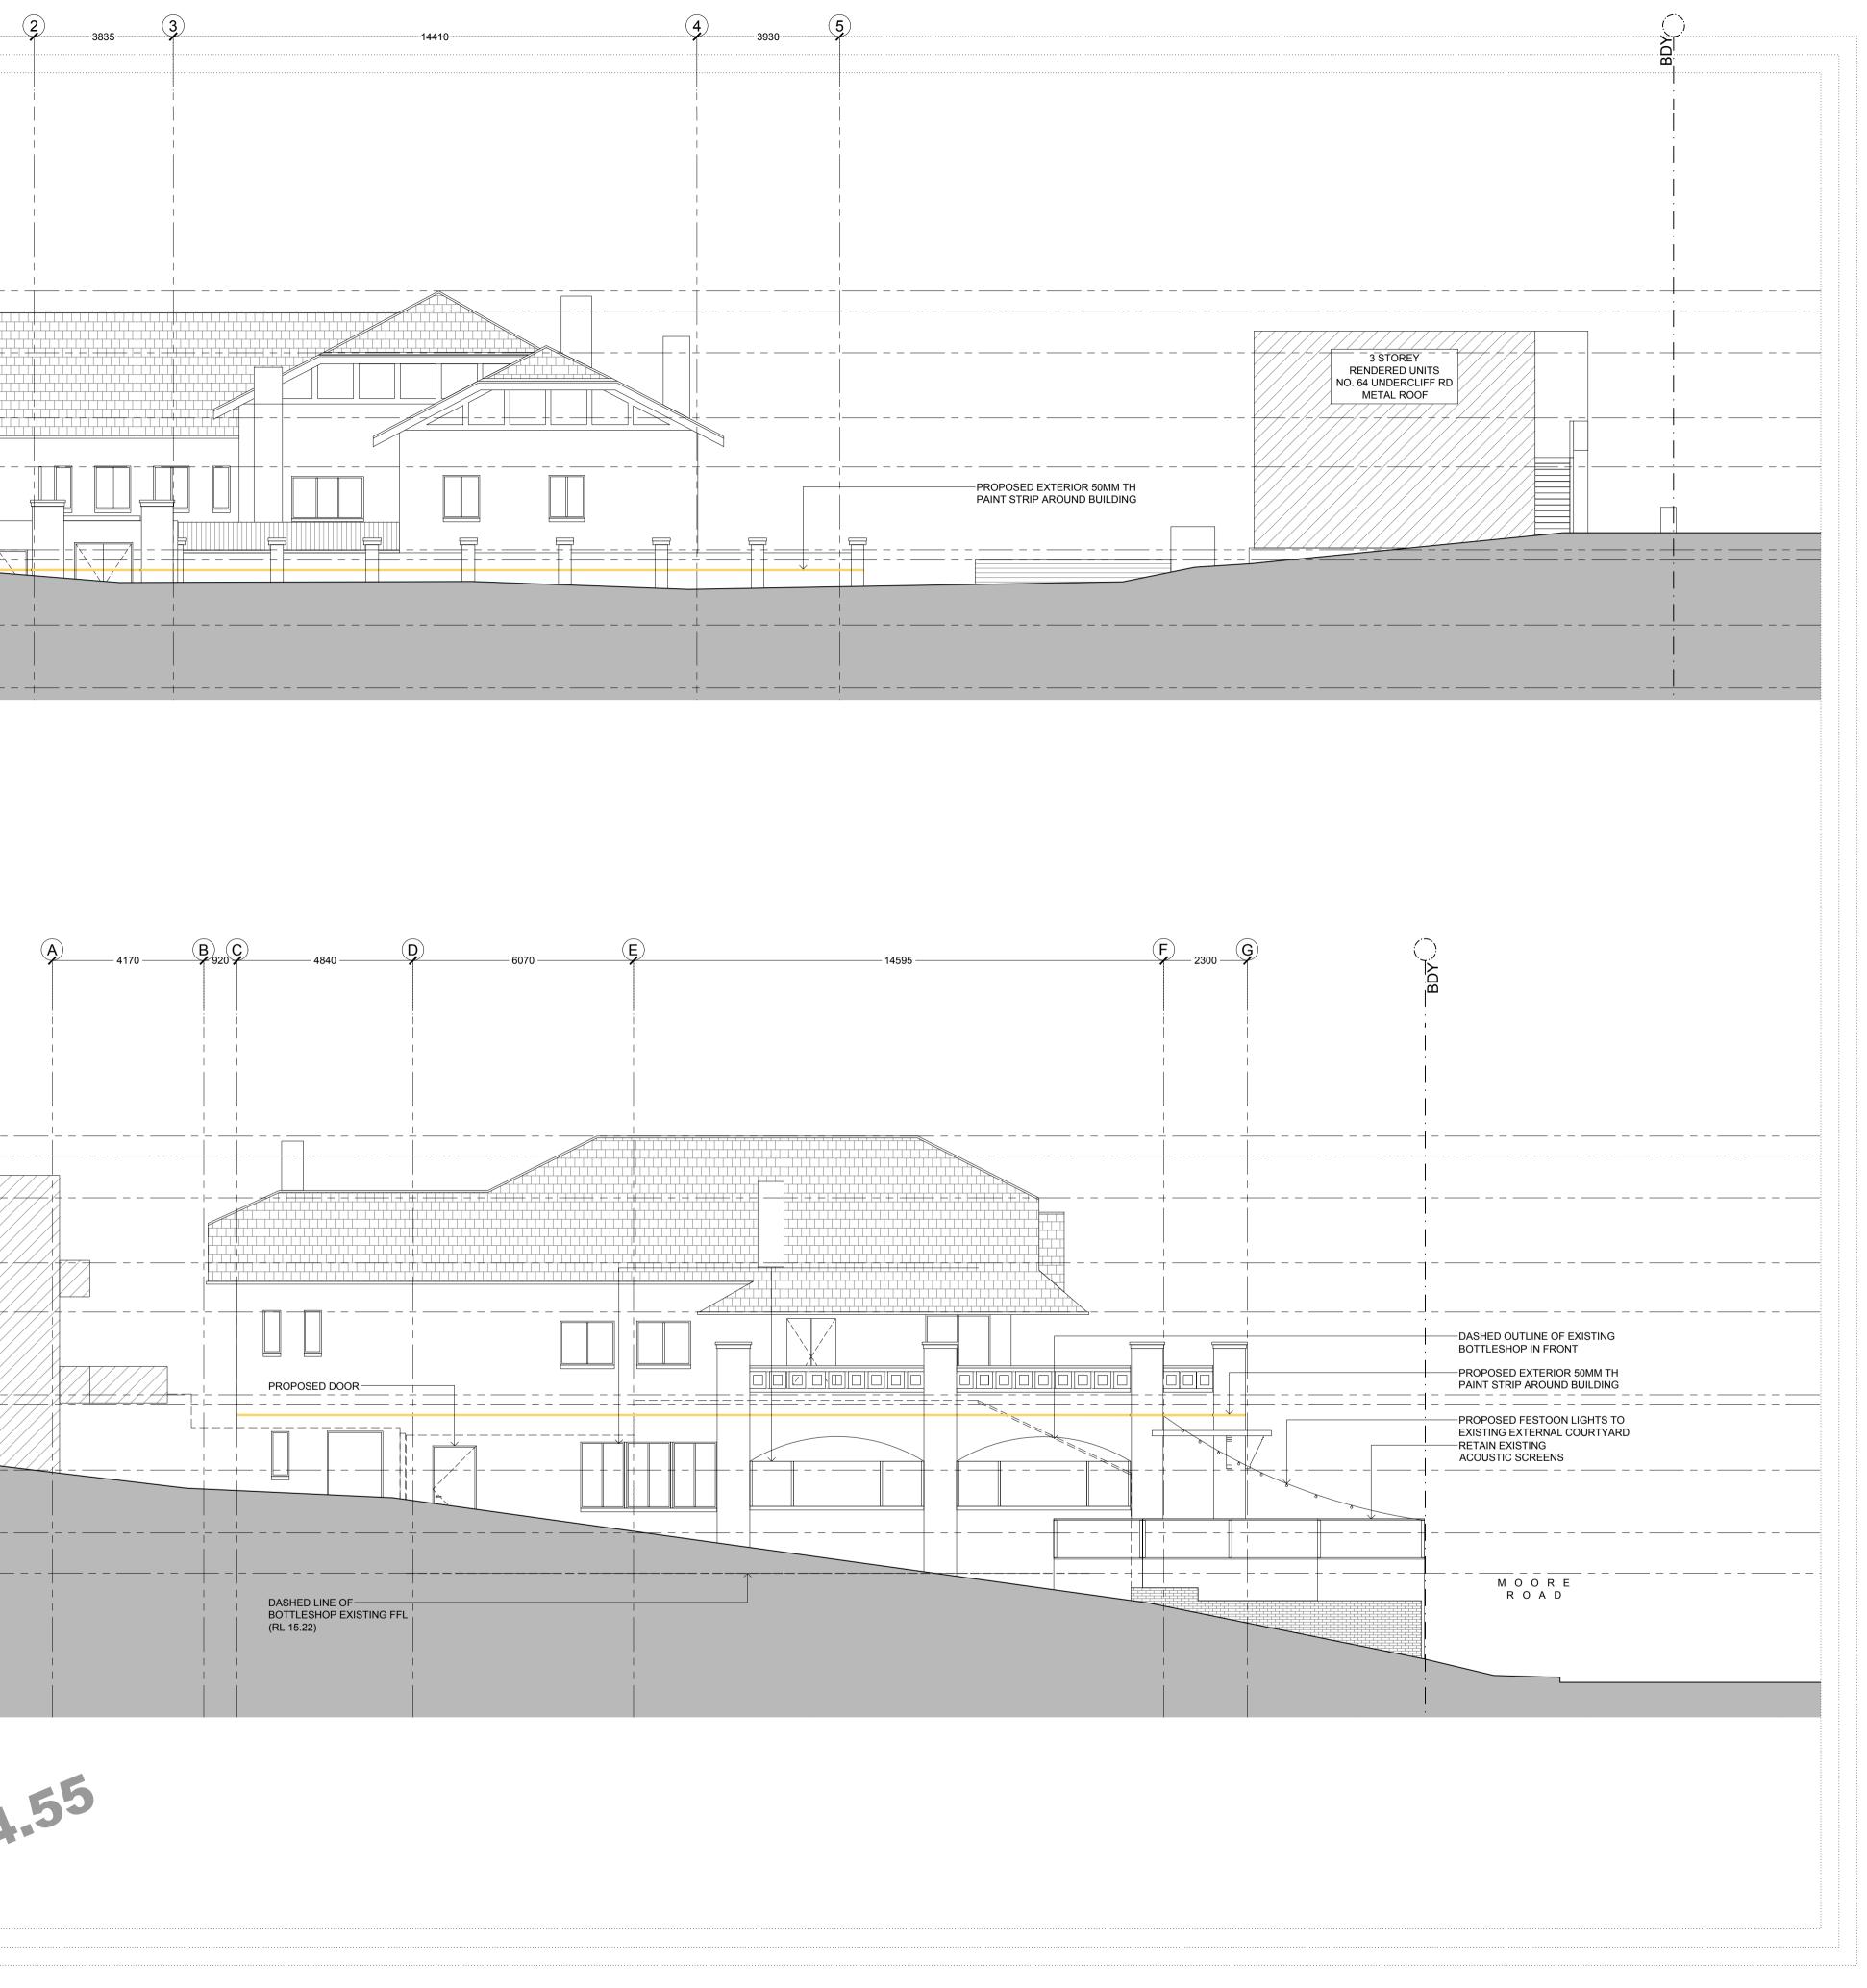

| ▼RL 27.25 - EXISTING RIDGE LEVEL    |     |                                                                                                                                                                                                     |                          |                                                    |
|-------------------------------------|-----|-----------------------------------------------------------------------------------------------------------------------------------------------------------------------------------------------------|--------------------------|----------------------------------------------------|
| ▼RL 25.55 - EXISTING TOP OF GUTTER  |     | EX. MECHANICAL PLANT TO REMAIN. –<br>PROPOSED ACOUSTIC SCREEN TO<br>BE LOCATED BEHIND EX. LATTICE<br>FENCE, TO COMPLY WITH ACOUSTIC<br>REQUIREMENTS AS OUTLINED<br>CONDITION 10, DA2020/0468. REFER |                          |                                                    |
| ▼RL 23.76 - UF FEL PROPOSED         |     | TO APP-004 ACOUSTIC REPORT FOR<br>DETAILS AND SPECIFICATIONS.                                                                                                                                       |                          |                                                    |
| ERL 22.41 - EXISTING TOP OF GUTTER  |     | C H A R L E S<br>S T R E E T                                                                                                                                                                        |                          |                                                    |
| RL 20.13 - EXISTING FE EFL.         |     | PROPOSED CRASH BARRIER<br>WALL IN ACCORDANCE WITH<br>AUSTRALIAN STANDARDS AT LOW                                                                                                                    |                          |                                                    |
| RL 18.06 - EXISTING TOP OF GUTTER   |     | LEVEL. PROPOSED BESSER<br>BLOCK WALL AT HIGH LEVEL.                                                                                                                                                 | - <u> </u>               |                                                    |
| RL 16.33 - EXISTING GF FFL          |     |                                                                                                                                                                                                     |                          |                                                    |
|                                     |     |                                                                                                                                                                                                     |                          |                                                    |
|                                     |     |                                                                                                                                                                                                     |                          |                                                    |
|                                     | 01  |                                                                                                                                                                                                     | <u>TION 01</u><br>100@A1 |                                                    |
|                                     | Bby |                                                                                                                                                                                                     |                          |                                                    |
|                                     |     |                                                                                                                                                                                                     |                          |                                                    |
|                                     |     |                                                                                                                                                                                                     |                          |                                                    |
| ZRL 27.25 - EXISTING RIDGE LEVEL    |     |                                                                                                                                                                                                     |                          |                                                    |
| ✓ RL 25.55 - EXISTING TOP OF GUTTER |     |                                                                                                                                                                                                     |                          | 3 STOREY<br>RENDERED UNITS<br>NO. 64 UNDERCLIFF RD |
| RL 23.76 - UF FEL PROPOSED          |     | <i> / / / / / / / /</i>                                                                                                                                                                             |                          |                                                    |
|                                     |     |                                                                                                                                                                                                     |                          |                                                    |
| ZRL 20.13 - EXISTING FE EFL         |     |                                                                                                                                                                                                     |                          |                                                    |
| RL 18.06 - EXISTING TOP OF GUTTER   |     |                                                                                                                                                                                                     |                          |                                                    |
| CRL 16.33 - EXISTING GE FFL         |     |                                                                                                                                                                                                     |                          |                                                    |
| RL 15.22 - EXISTING BOTTLE SHOP FFL |     |                                                                                                                                                                                                     | ·                        |                                                    |
|                                     |     |                                                                                                                                                                                                     |                          |                                                    |
|                                     | 1   |                                                                                                                                                                                                     |                          |                                                    |
|                                     |     |                                                                                                                                                                                                     |                          |                                                    |
|                                     | 02  |                                                                                                                                                                                                     | TION 02<br>100@A1        | ction                                              |
|                                     |     |                                                                                                                                                                                                     | cF                       | CTIO                                               |
|                                     |     |                                                                                                                                                                                                     |                          |                                                    |
|                                     |     | 60                                                                                                                                                                                                  | PPR                      |                                                    |

# .55

| 2 | <br>3 | <br>- 14410 | <br>4 | 3930 | 5  |                                    |            |
|---|-------|-------------|-------|------|----|------------------------------------|------------|
|   | <br>  | <br>        | <br>  |      |    |                                    |            |
|   |       | <br>        |       |      |    |                                    |            |
|   |       |             |       |      |    |                                    |            |
|   |       |             |       |      |    |                                    |            |
|   |       |             |       |      |    |                                    |            |
|   |       |             |       |      |    |                                    |            |
|   |       |             |       |      |    |                                    |            |
|   |       |             |       |      |    |                                    |            |
|   | <br>  | <br>        | <br>  |      |    |                                    |            |
|   |       |             |       |      |    |                                    |            |
|   |       |             |       |      | _! |                                    |            |
|   |       |             |       |      |    |                                    |            |
|   |       |             |       |      |    |                                    |            |
|   |       |             |       |      |    |                                    |            |
|   |       |             |       |      |    | PROPOSED EXTER<br>PAINT STRIP AROU | OR 50MM TH |
|   |       |             |       |      |    | PAINT STRIP AROU                   |            |
|   |       |             | <br>  |      |    |                                    |            |
|   |       |             |       |      |    |                                    |            |
|   |       |             |       |      |    |                                    |            |
|   | <br>  | <br>        | <br>  |      | _' |                                    |            |
|   |       |             |       |      |    |                                    |            |
|   | <br>+ | <br>        | <br>  |      |    |                                    |            |

FRESHWATER HOTEL

PROJECT :

# DRAWING: OVERALL BUILDING

EXTERNAL ELEVATIONS 02 CHECK ALL DIMENSIONS ON SITE PRIOR TO THE COMMENCEMENT OF WORK USE FIGURED DIMENSIONS ONLY DO NOT SCALE COMPLY WITH RELEVANT AUTHORITIES REQUIREMENTS COMPLY WITH BUILDING CODE OF AUSTRALIA COMPLY WITH AULT RELEVANT AUSTRALIAN STANDARDS COPYRIGHT IN ALL DOCUMENTS AND DRAWINGS PREPARED BY ALEXANDER & CO

PROJECT NO. 0487 DRAWN Cl SCALE@A1 SCALE@A3 CHECKED 1:100 1:200 JB DWG NO. S4.55-EXX-002 ISSUE A