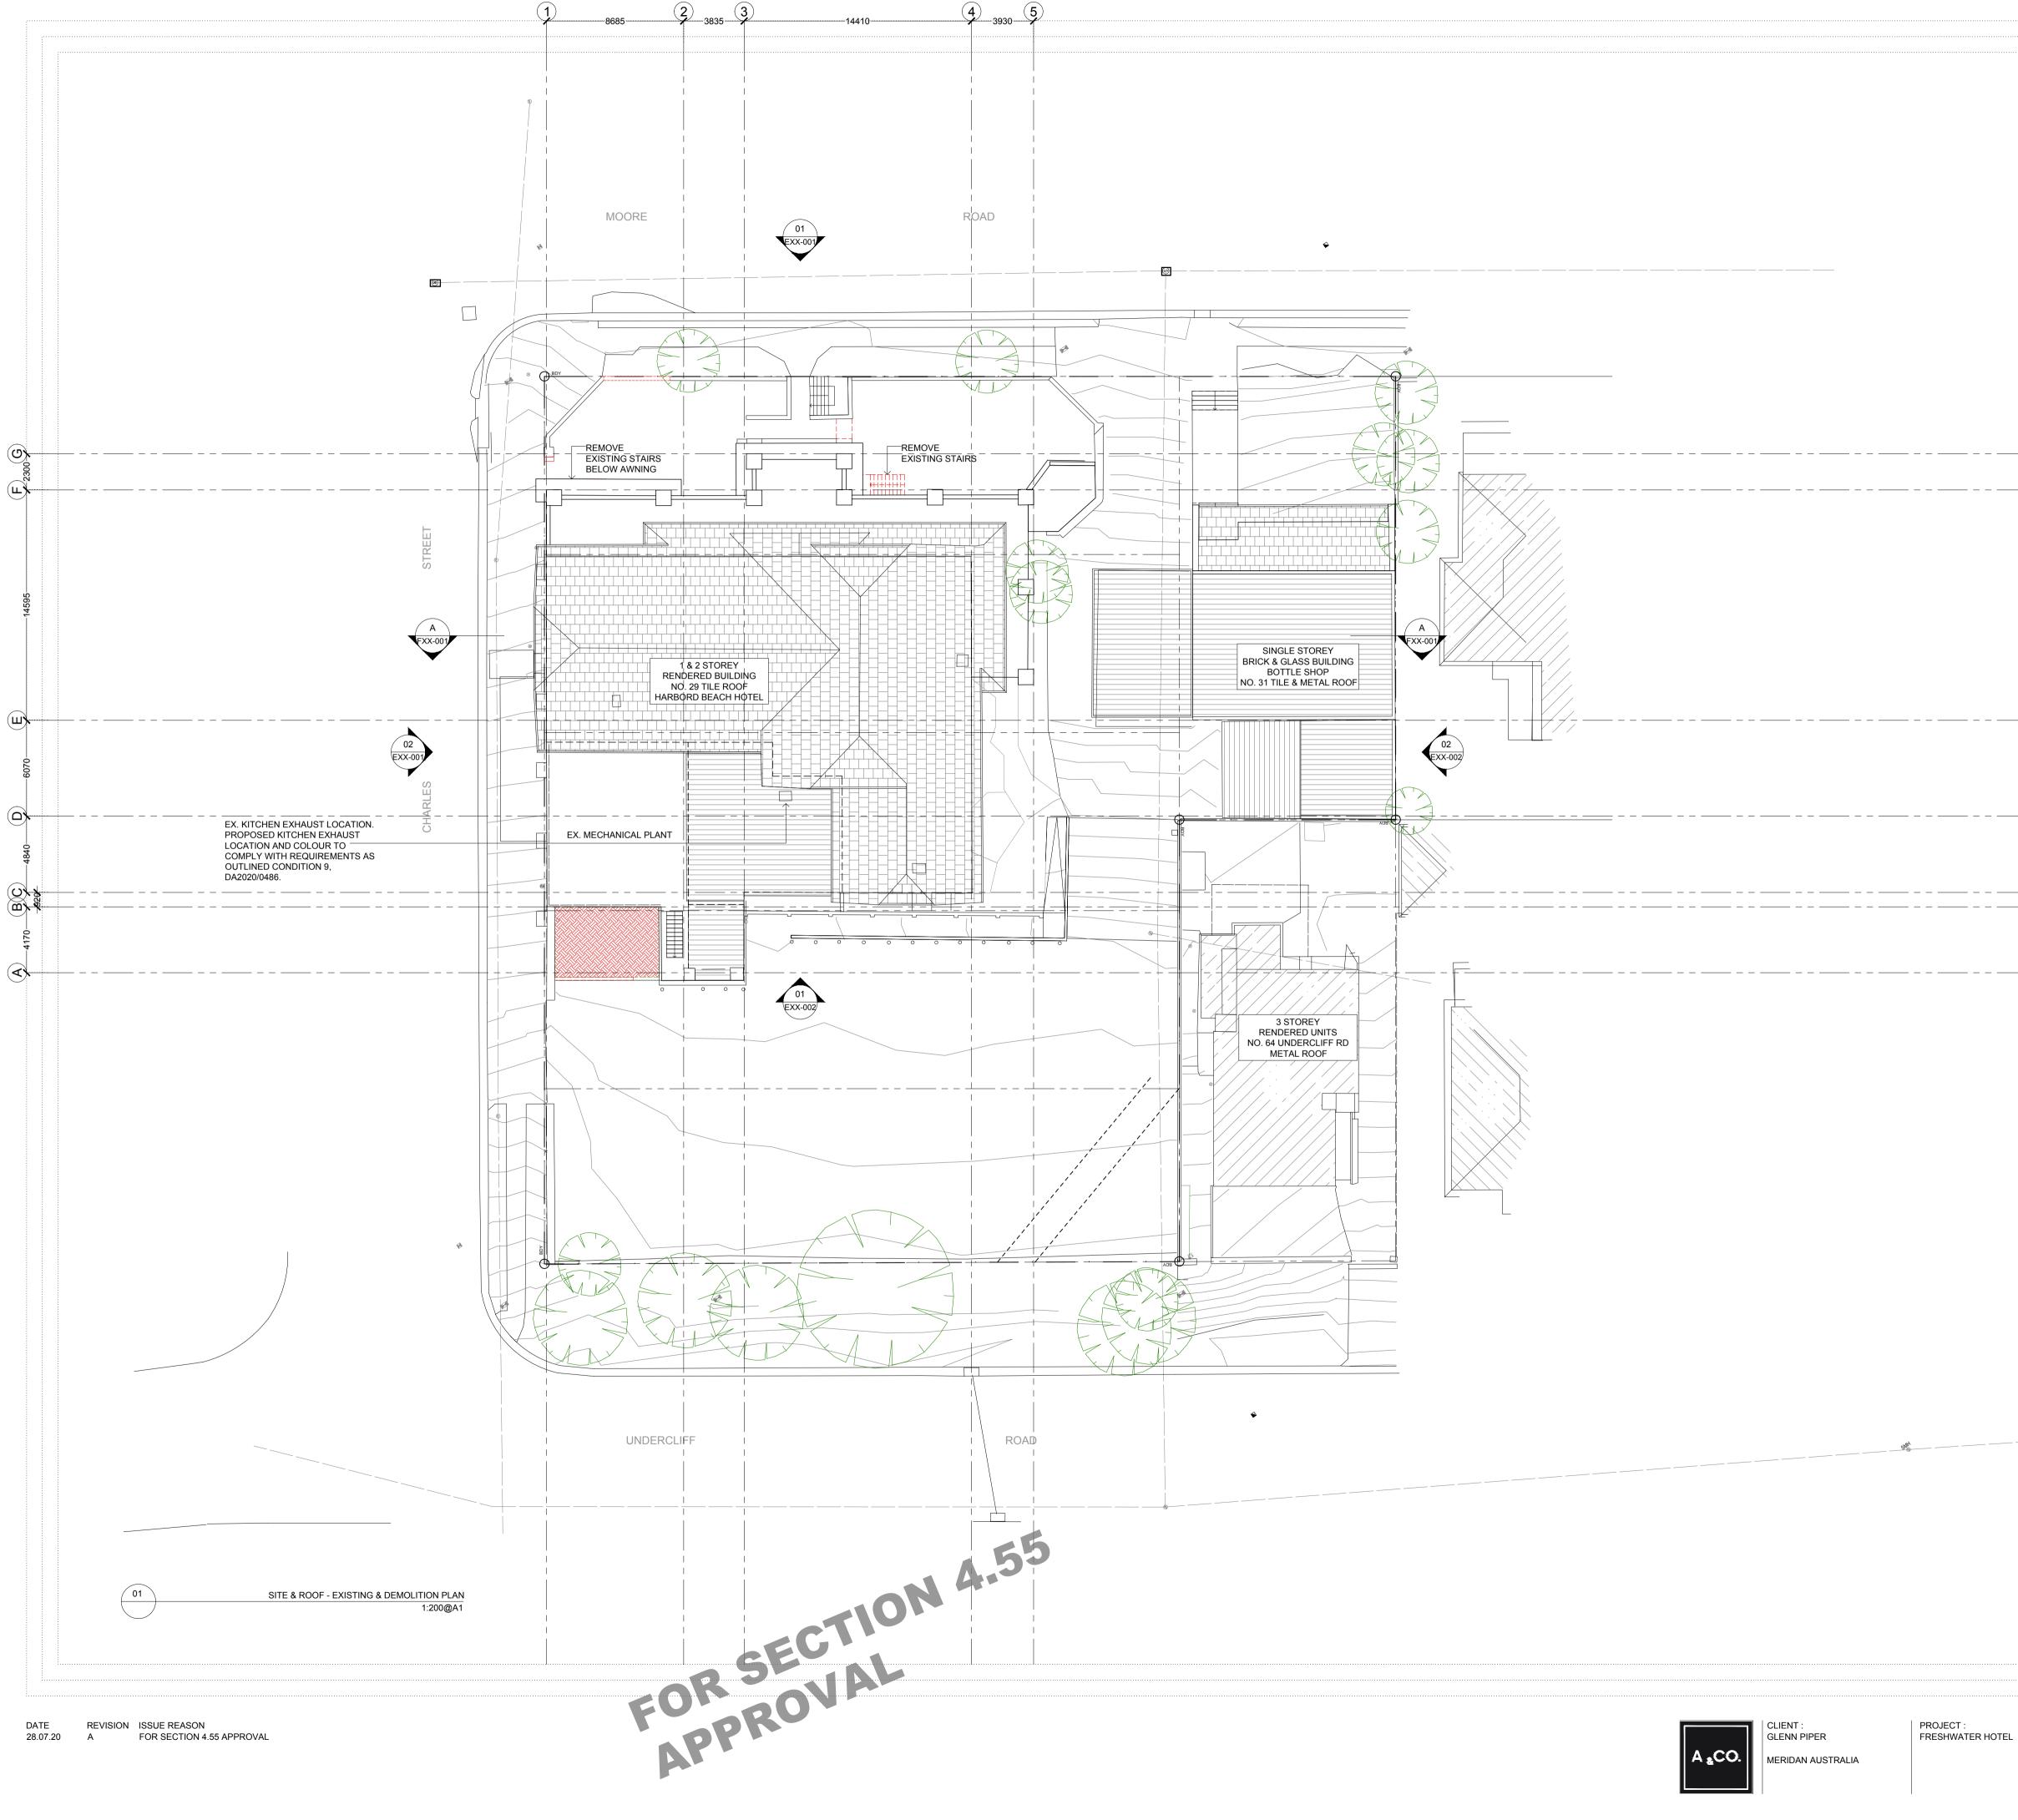

## DRAWING: SITE & ROOF -

| XISTING & DEMOLITION PLAN                                     |
|---------------------------------------------------------------|
| ECK ALL DIMENSIONS ON SITE PRIOR TO THE COMMENCEMENT OF WORK  |
| SE FIGURED DIMENSIONS ONLY DO NOT SCALE                       |
| OMPLY WITH RELEVANT AUTHORITIES REQUIREMENTS                  |
| OMPLY WITH BUILDING CODE OF AUSTRALIA                         |
| OMPLY WITH ALL RELEVANT AUSTRALIAN STANDARDS                  |
| DVDICUT IN ALL DOCUMENTS AND DDAWINGS DDEDADED BY ALEVANDED 8 |

PROJECT NO. 0487 DRAWN SCALE@A1 SCALE@A3 CHECKED 1:200 1:400 JB DWG NO. S4.55-AXX-001 ISSUE Α

| RL 27.25 - EXISTING RIDGE LEVEL                                                                                                                                                                                                                                                                                                                                                                                                                                                                                                                                                             |                                          |                          |     |
|---------------------------------------------------------------------------------------------------------------------------------------------------------------------------------------------------------------------------------------------------------------------------------------------------------------------------------------------------------------------------------------------------------------------------------------------------------------------------------------------------------------------------------------------------------------------------------------------|------------------------------------------|--------------------------|-----|
| ■ RL 18.06 - EXISTING TOP OF GUTTER                                                                                                                                                                                                                                                                                                                                                                                                                                                                                                                                                         |                                          |                          |     |
|                                                                                                                                                                                                                                                                                                                                                                                                                                                                                                                                                                                             |                                          | ELEVATION 01<br>1:100@A1 |     |
| ▼RL 27.25 - EXISTING RIDGE LEVEL                                                                                                                                                                                                                                                                                                                                                                                                                                                                                                                                                            | / SUITE TO                               |                          |     |
| <ul> <li>■ TAILS AND SPEC<br/>REFER TO APP-005<br/>MANAGEMENT FOR<br/>OPERATIONAL DET<br/>REFER TO APP-006</li> <li>■ WITCH DETAILED</li> <li>■ WRL 19.85 - EXISTING TOP OF AWNING</li> <li>■ SPECIFICATION.</li> <li>■ PROPOSED EXTERN<br/>PAINT STRIP AROUN</li> <li>■ PROPOSED FESTOR</li> <li>■ WRL 18.06 - EXISTING TOP OF GUTTER</li> <li>■ WRL 18.06 - EXISTING GE FFL</li> <li>■ WRL 15.22 - EXISTING BOTTLE SHOP EFL</li> <li>■ WRL 15.22 - EXISTING BOTTLE SHOP EFL</li> <li>■ ROPOSED DA PL<br/>COURTYARD. LEVE<br/>FOOTPATH REQUIR<br/>LEVEL THRESHOLD<br/>APPROACH.</li> </ul> | PLAN OF<br>AILS.<br>FOR REED<br>         |                          |     |
| EXTENT AND SIZE I<br>CONFIRMED. ENSU<br>WITH BCA AND AUS<br>STANDARDS AS PE<br>REFER APP-001 FO                                                                                                                                                                                                                                                                                                                                                                                                                                                                                             | RE COMPLIANCE<br>STRALIAN<br>R AS1428.1. | ELEVATION 02<br>1:100@A1 |     |
| REVISION ISSUE REASON<br>20 A FOR SECTION 4.55 APPROVAL                                                                                                                                                                                                                                                                                                                                                                                                                                                                                                                                     |                                          | FOR                      | RON |