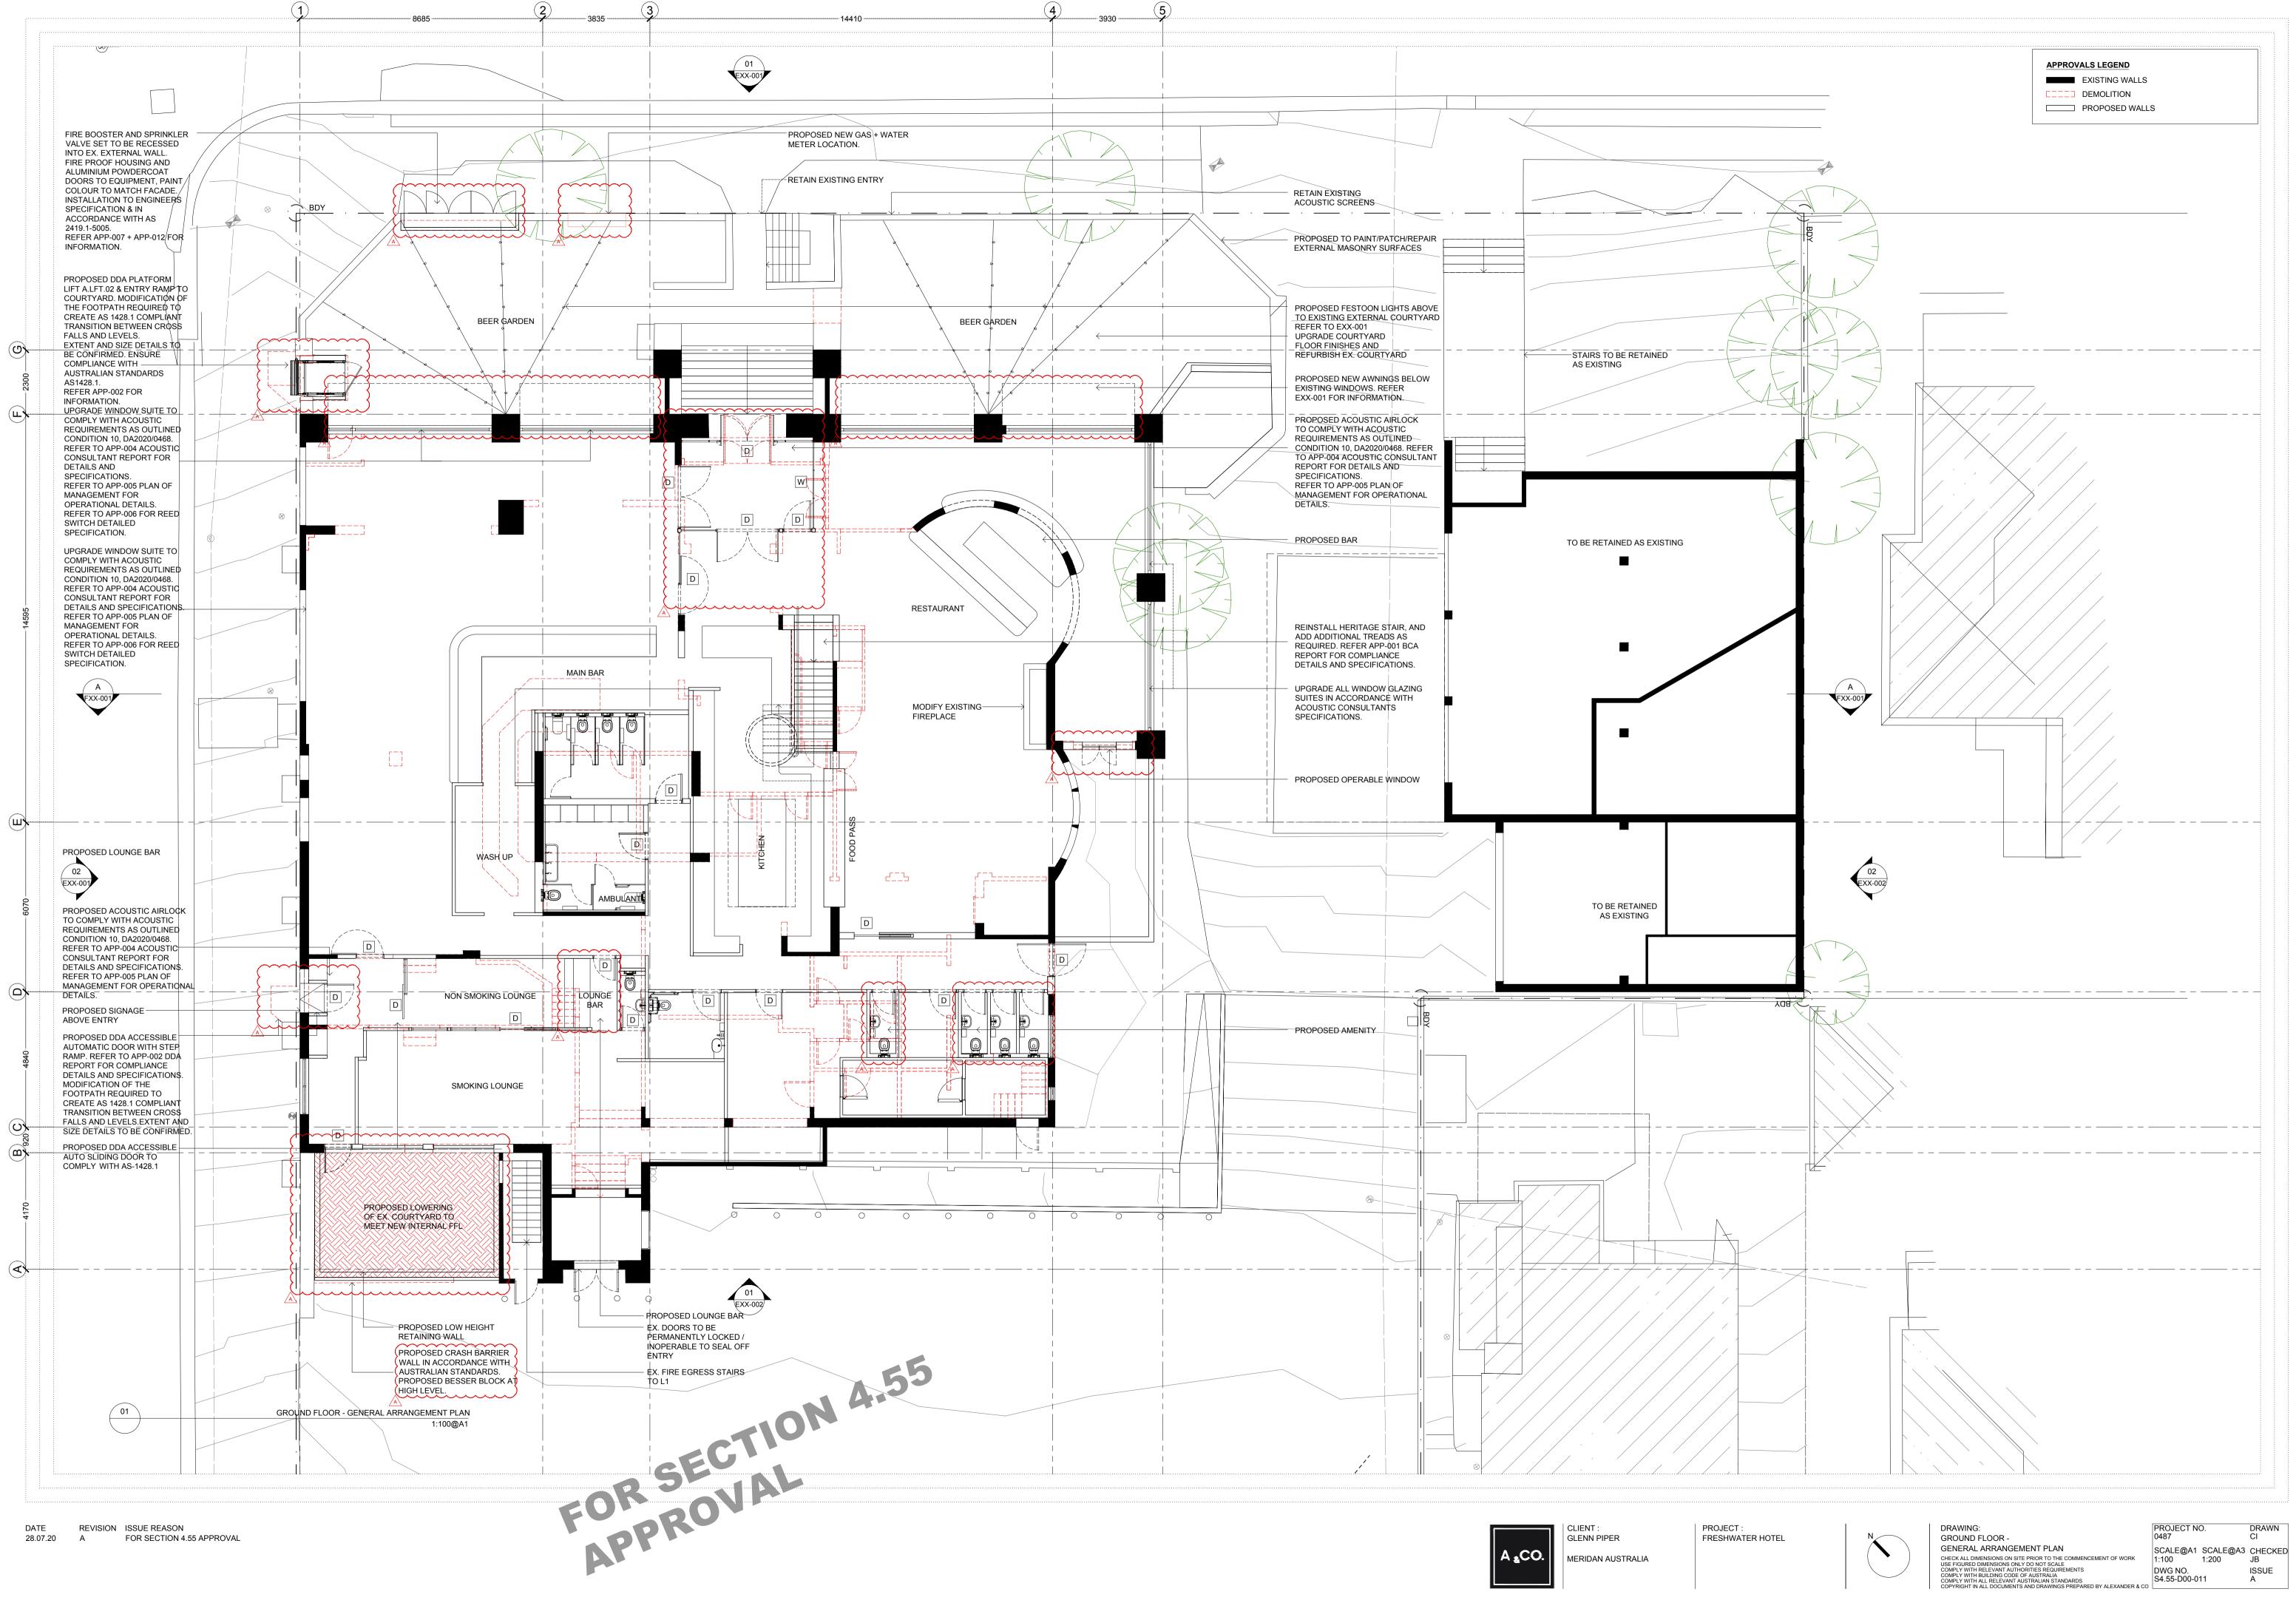

| <br>                          |  |
|-------------------------------|--|
| APPROVALS LEGEND              |  |
| EXISTING WALLS                |  |
| DEMOLITION     PROPOSED WALLS |  |
|                               |  |
|                               |  |
|                               |  |
|                               |  |
|                               |  |
|                               |  |
|                               |  |
|                               |  |
|                               |  |
|                               |  |
|                               |  |
|                               |  |
| <br>                          |  |
|                               |  |
| <br>                          |  |
|                               |  |
|                               |  |
|                               |  |
|                               |  |
|                               |  |
|                               |  |
|                               |  |
|                               |  |
| <br>                          |  |
|                               |  |
|                               |  |
|                               |  |
| <br>                          |  |
|                               |  |
|                               |  |
| <br>                          |  |
|                               |  |
|                               |  |
| <br>                          |  |
|                               |  |
|                               |  |
|                               |  |
|                               |  |
|                               |  |
|                               |  |
|                               |  |
|                               |  |
|                               |  |
|                               |  |
|                               |  |
|                               |  |
|                               |  |
|                               |  |
|                               |  |
|                               |  |
|                               |  |
| <br>                          |  |
|                               |  |
|                               |  |
|                               |  |
|                               |  |
|                               |  |
|                               |  |
|                               |  |
|                               |  |
|                               |  |
|                               |  |
|                               |  |

## DRAWING: SITE & ROOF -

| XISTING & DEMOLITION PLAN                                     |
|---------------------------------------------------------------|
| ECK ALL DIMENSIONS ON SITE PRIOR TO THE COMMENCEMENT OF WORK  |
| SE FIGURED DIMENSIONS ONLY DO NOT SCALE                       |
| OMPLY WITH RELEVANT AUTHORITIES REQUIREMENTS                  |
| OMPLY WITH BUILDING CODE OF AUSTRALIA                         |
| OMPLY WITH ALL RELEVANT AUSTRALIAN STANDARDS                  |
| DVDICUT IN ALL DOCUMENTS AND DDAWINGS DDEDADED BY ALEVANDED 8 |