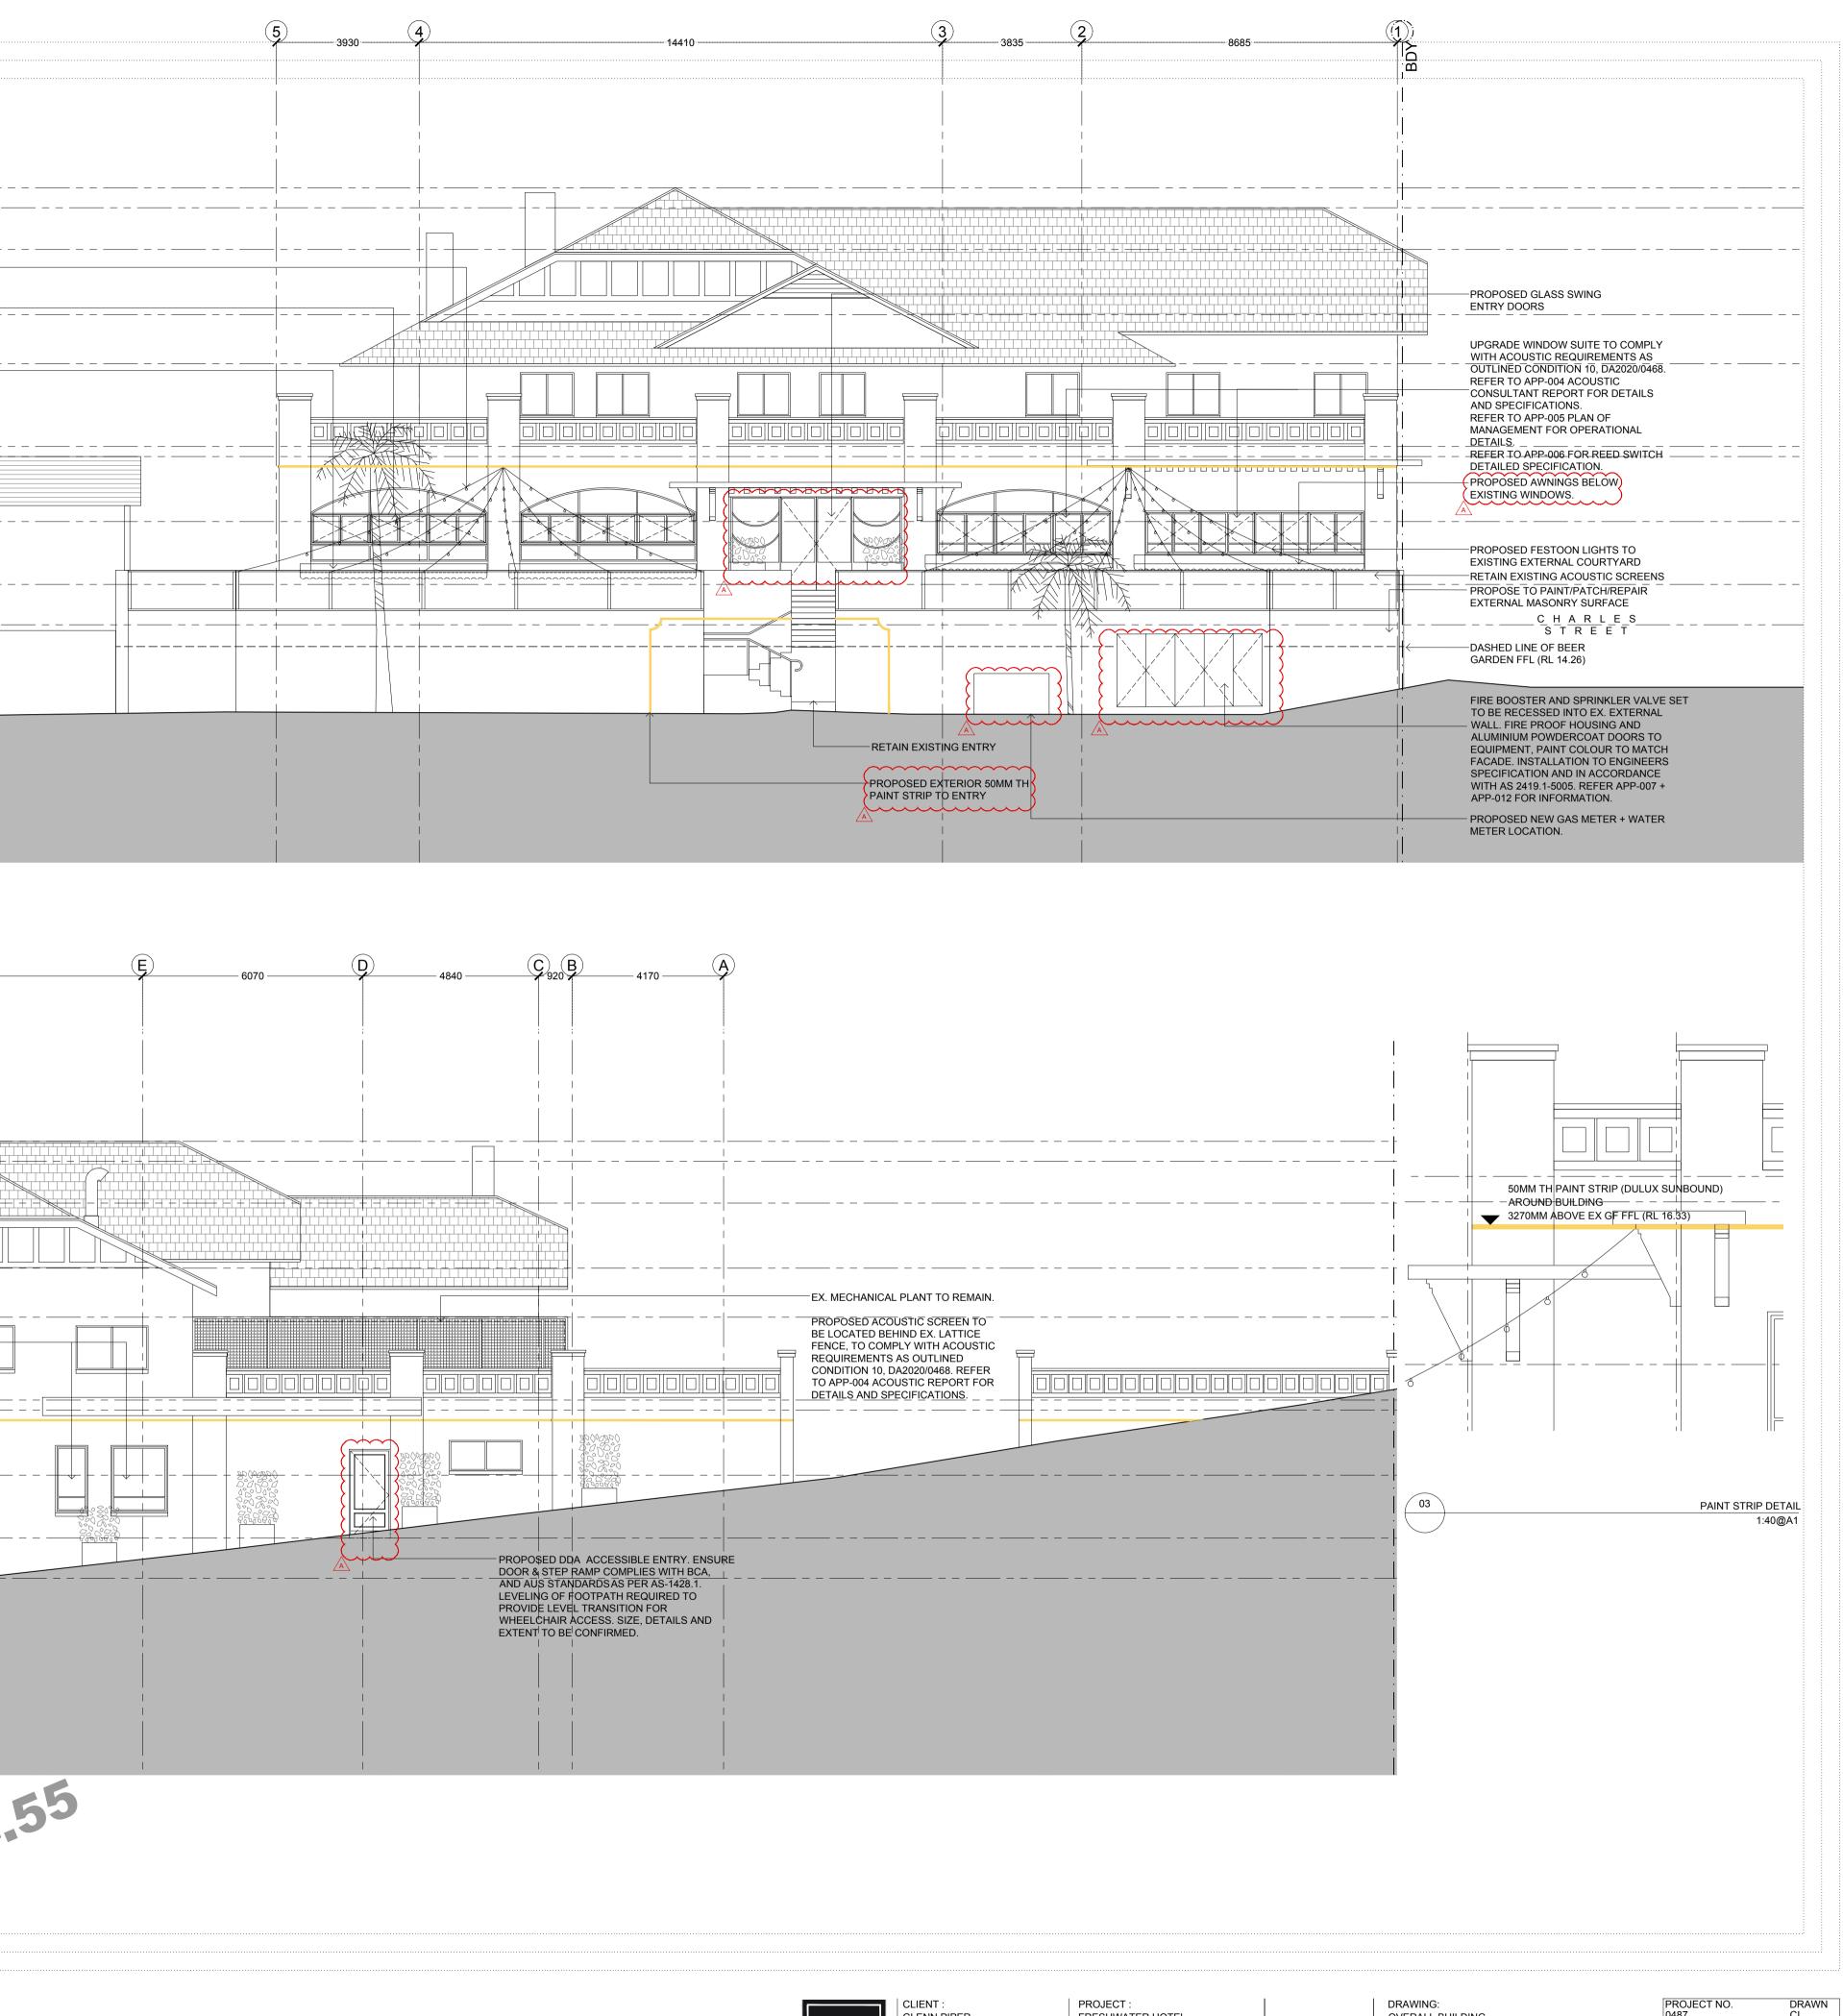

PROJECT NO. 0487 DRAWN SCALE@A1 SCALE@A3 CHECKED 1:200 1:400 JB DWG NO. S4.55-AXX-001 ISSUE Α

| RL 27.25 - EXISTING RIDGE LEVEL                                                                                                                                                                                                                                                                                                                                                                                                                                                                                                                                                             |                                          |                          |     |
|---------------------------------------------------------------------------------------------------------------------------------------------------------------------------------------------------------------------------------------------------------------------------------------------------------------------------------------------------------------------------------------------------------------------------------------------------------------------------------------------------------------------------------------------------------------------------------------------|------------------------------------------|--------------------------|-----|
| ■ RL 18.06 - EXISTING TOP OF GUTTER                                                                                                                                                                                                                                                                                                                                                                                                                                                                                                                                                         |                                          |                          |     |
|                                                                                                                                                                                                                                                                                                                                                                                                                                                                                                                                                                                             |                                          | ELEVATION 01<br>1:100@A1 |     |
| ▼RL 27.25 - EXISTING RIDGE LEVEL                                                                                                                                                                                                                                                                                                                                                                                                                                                                                                                                                            | / SUITE TO                               |                          |     |
| <ul> <li>■ TAILS AND SPEC<br/>REFER TO APP-005<br/>MANAGEMENT FOR<br/>OPERATIONAL DET<br/>REFER TO APP-006</li> <li>■ WITCH DETAILED</li> <li>■ WRL 19.85 - EXISTING TOP OF AWNING</li> <li>■ SPECIFICATION.</li> <li>■ PROPOSED EXTERN<br/>PAINT STRIP AROUN</li> <li>■ PROPOSED FESTOR</li> <li>■ WRL 18.06 - EXISTING TOP OF GUTTER</li> <li>■ WRL 18.06 - EXISTING GE FFL</li> <li>■ WRL 15.22 - EXISTING BOTTLE SHOP EFL</li> <li>■ WRL 15.22 - EXISTING BOTTLE SHOP EFL</li> <li>■ ROPOSED DA PL<br/>COURTYARD. LEVE<br/>FOOTPATH REQUIR<br/>LEVEL THRESHOLD<br/>APPROACH.</li> </ul> | PLAN OF<br>AILS.<br>FOR REED<br>         |                          |     |
| EXTENT AND SIZE I<br>CONFIRMED. ENSU<br>WITH BCA AND AUS<br>STANDARDS AS PE<br>REFER APP-001 FO                                                                                                                                                                                                                                                                                                                                                                                                                                                                                             | RE COMPLIANCE<br>STRALIAN<br>R AS1428.1. | ELEVATION 02<br>1:100@A1 |     |
| REVISION ISSUE REASON<br>20 A FOR SECTION 4.55 APPROVAL                                                                                                                                                                                                                                                                                                                                                                                                                                                                                                                                     |                                          | FOR                      | RON |

A <sub>&</sub>CO.

| R | HOTEL |  |
|---|-------|--|

### OVERALL BUILDING

EXTERNAL ELEVATIONS 01 CHECK ALL DIMENSIONS ON SITE PRIOR TO THE COMMENCEMENT OF WORK USE FIGURED DIMENSIONS ONLY DO NOT SCALE COMPLY WITH RELEVANT AUTHORITIES REQUIREMENTS COMPLY WITH BUILDING CODE OF AUSTRALIA COMPLY WITH ALL RELEVANT AUSTRALIAN STANDARDS COPYRIGHT IN ALL DOCUMENTS AND DRAWINGS PREPARED BY ALEXANDER & CO

| 0487                   | CI                 |               |  |
|------------------------|--------------------|---------------|--|
| SCALE@A1<br>VARIES     | SCALE@A3<br>VARIES | CHECKED<br>JB |  |
| DWG NO.<br>S4.55-EXX-0 | 01                 | ISSUE<br>A    |  |