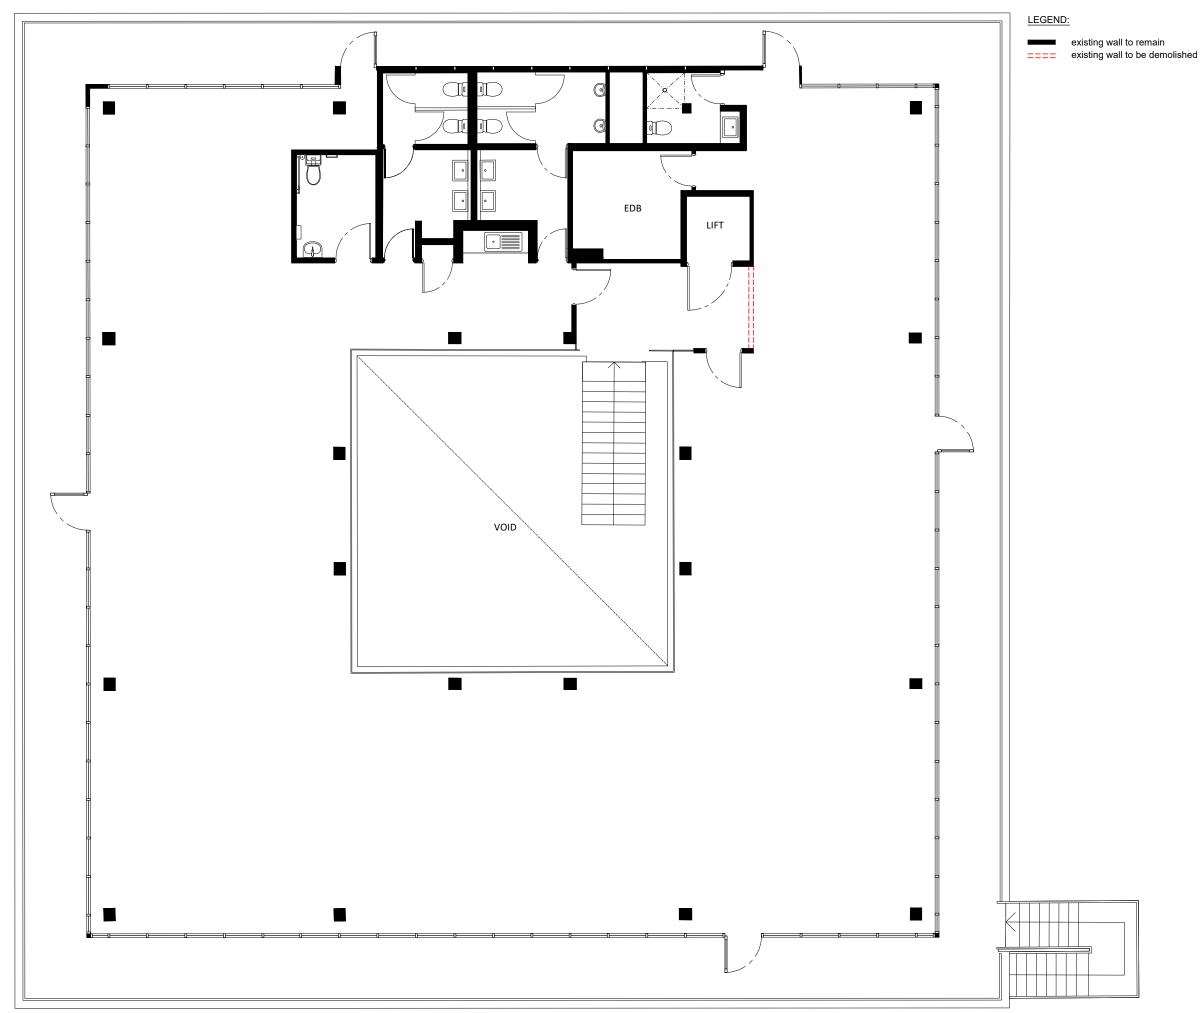

SCALE: 1:1500







**EXISTING TENANCY PLAN** 











## **PROPOSED NORTH ELEVATION**

SCALE: 1:100







# **PROPOSED SOUTH ELEVATION**

SCALE: 1:100



22.01.2024 DA Issue for Council Approval 17.08.2023 DA Issue for Council Approval

ISSUE DATE

DESCRIPTION



Nominated Architect: Martin Bednarczyk | NSW ARB #8912 Suite C5, 8 Allen St, Waterloo NSW 2017 | A.B.N. 40 966 067 144 m: 0419 670 108 | ph: (02) 8399 2807 | e: office@archispectrum.com.au

DESIGNS CONTAINED IN THESE DRAWINGS AND SPECIFICATIONS ARE THE PROPERTY OF ARCHISPECTRUM AND ARE SUBJECT TO COPYRIGHT LAWS, ALL DIMENSIONS SHOULD BE VERIFIED ON SITE BEFORE COMMENCEMENT OF ANY WORKS. IN CASE OF ANY DISCREPANCIES, IT SHOULD BE VERIFIED BEFORE CONTINUING FURTHER WORKS.

PROJECT **Rumble Cromer** Office 4, 4-10 Inman Road, Cromer, NSW

CLIENT: