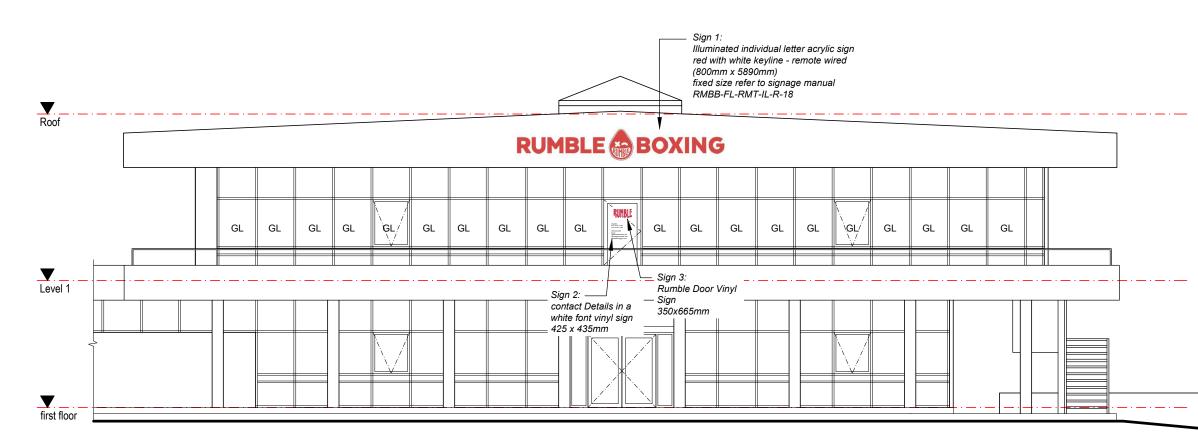

SCALE: 1:1500







**EXISTING TENANCY PLAN** 











## **PROPOSED NORTH ELEVATION**

SCALE: 1:100







# **PROPOSED SOUTH ELEVATION**

SCALE: 1:100



22.01.2024 DA Issue for Council Approval 17.08.2023 DA Issue for Council Approval

ISSUE DATE

DESCRIPTION



Nominated Architect: Martin Bednarczyk | NSW ARB #8912 Suite C5, 8 Allen St, Waterloo NSW 2017 | A.B.N. 40 966 067 144 m: 0419 670 108 | ph: (02) 8399 2807 | e: office@archispectrum.com.au

DESIGNS CONTAINED IN THESE DRAWINGS AND SPECIFICATIONS ARE THE PROPERTY OF ARCHISPECTRUM AND ARE SUBJECT TO COPYRIGHT LAWS, ALL DIMENSIONS SHOULD BE VERIFIED ON SITE BEFORE COMMENCEMENT OF ANY WORKS. IN CASE OF ANY DISCREPANCIES, IT SHOULD BE VERIFIED BEFORE CONTINUING FURTHER WORKS.

PROJECT **Rumble Cromer** Office 4, 4-10 Inman Road, Cromer, NSW

CLIENT: Dan Collins Office 4, 4-10 Inman Road