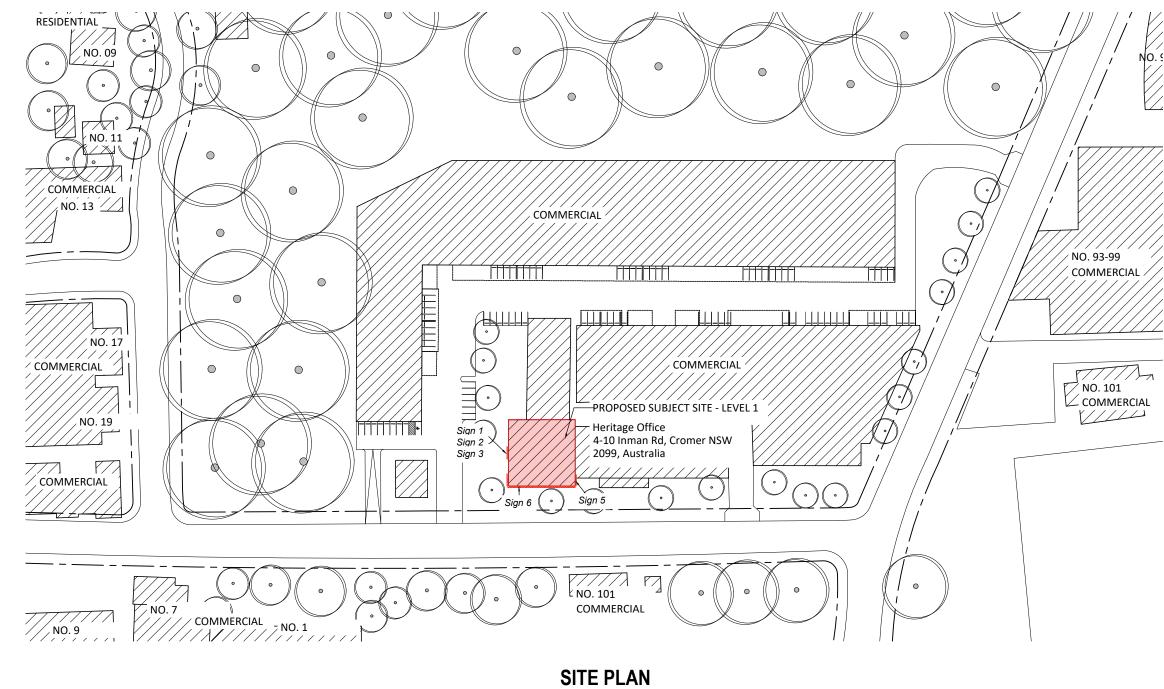

SCALE: 1:1500







**EXISTING TENANCY PLAN** 











## **PROPOSED NORTH ELEVATION**

SCALE: 1:100







# **PROPOSED SOUTH ELEVATION**

SCALE: 1:100



22.01.2024 DA Issue for Council Approval 17.08.2023 DA Issue for Council Approval

ISSUE DATE

DESCRIPTION



Nominated Architect: Martin Bednarczyk | NSW ARB #8912 Suite C5, 8 Allen St, Waterloo NSW 2017 | A.B.N. 40 966 067 144 m: 0419 670 108 | ph: (02) 8399 2807 | e: office@archispectrum.com.au

DESIGNS CONTAINED IN THESE DRAWINGS AND SPECIFICATIONS ARE THE PROPERTY OF ARCHISPECTRUM AND ARE SUBJECT TO COPYRIGHT LAWS, ALL DIMENSIONS SHOULD BE VERIFIED ON SITE BEFORE COMMENCEMENT OF ANY WORKS. IN CASE OF ANY DISCREPANCIES, IT SHOULD BE VERIFIED BEFORE CONTINUING FURTHER WORKS.

PROJECT **Rumble Cromer** Office 4, 4-10 Inman Road,