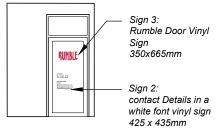

SCALE: 1:1500







**EXISTING TENANCY PLAN** 











## **PROPOSED NORTH ELEVATION**

SCALE: 1:100







# **PROPOSED SOUTH ELEVATION**

SCALE: 1:100



22.01.2024 DA Issue for Council Approval 17.08.2023 DA Issue for Council Approval

ISSUE DATE

DESCRIPTION



Nominated Architect: Martin Bednarczyk | NSW ARB #8912 Suite C5, 8 Allen St, Waterloo NSW 2017 | A.B.N. 40 966 067 144 m: 0419 670 108 | ph: (02) 8399 2807 | e: office@archispectrum.com.au

DESIGNS CONTAINED IN THESE DRAWINGS AND SPECIFICATIONS ARE THE PROPERTY OF ARCHISPECTRUM AND ARE SUBJECT TO COPYRIGHT LAWS, ALL DIMENSIONS SHOULD BE VERIFIED ON SITE BEFORE COMMENCEMENT OF ANY WORKS. IN CASE OF ANY DISCREPANCIES, IT SHOULD BE VERIFIED BEFORE CONTINUING FURTHER WORKS.

PROJECT **Rumble Cromer** Office 4, 4-10 Inman Road, Cromer, NSW

CLIENT: Dan Collins Office 4, 4-10 Inman Road, Cromer, NSW

SHEET TITLE: External Elevation &