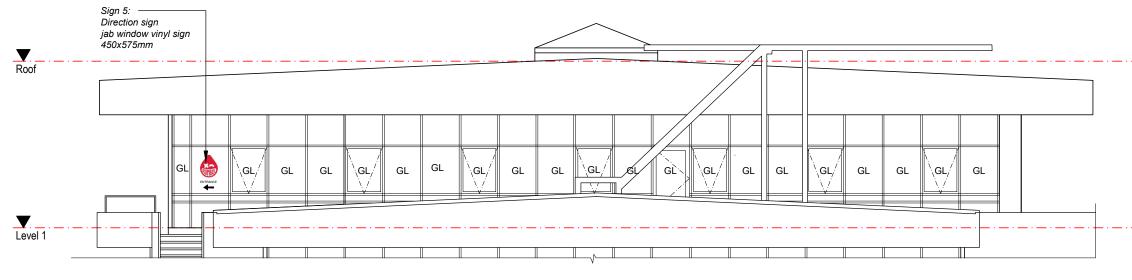

# PROPOSED WEST ELEVATION

# **PROPOSED EAST ELEVATION**

SCALE: 1:100

22.01.2024 DA Issue for Council Approval 17.08.2023 DA Issue for Council Approval

ISSUE DATE

DESCRIPTION

Nominated Architect: Martin Bednarczyk | NSW ARB #8912 Suite C5, 8 Allen St, Waterloo NSW 2017 | A.B. N. 40 966 067 144 m: 0419 670 108 | ph: (02) 8399 2807 | e: office@archispectrum.com.au