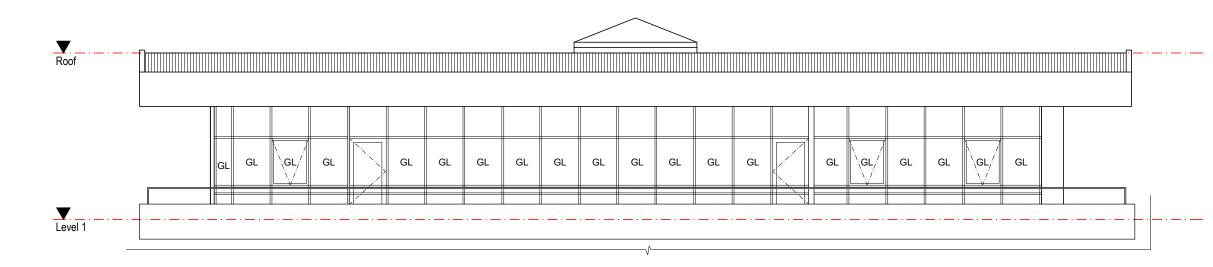

# **PROPOSED SOUTH ELEVATION**

SCALE: 1:100

22.01.2024 DA Issue for Council Approval 17.08.2023 DA Issue for Council Approval

ISSUE DATE

DESCRIPTION

Nominated Architect: Martin Bednarczyk | NSW ARB #8912 Suite C5, 8 Allen St, Waterloo NSW 2017 | A.B.N. 40 966 067 144 m: 0419 670 108 | ph: (02) 8399 2807 | e: office@archispectrum.com.au