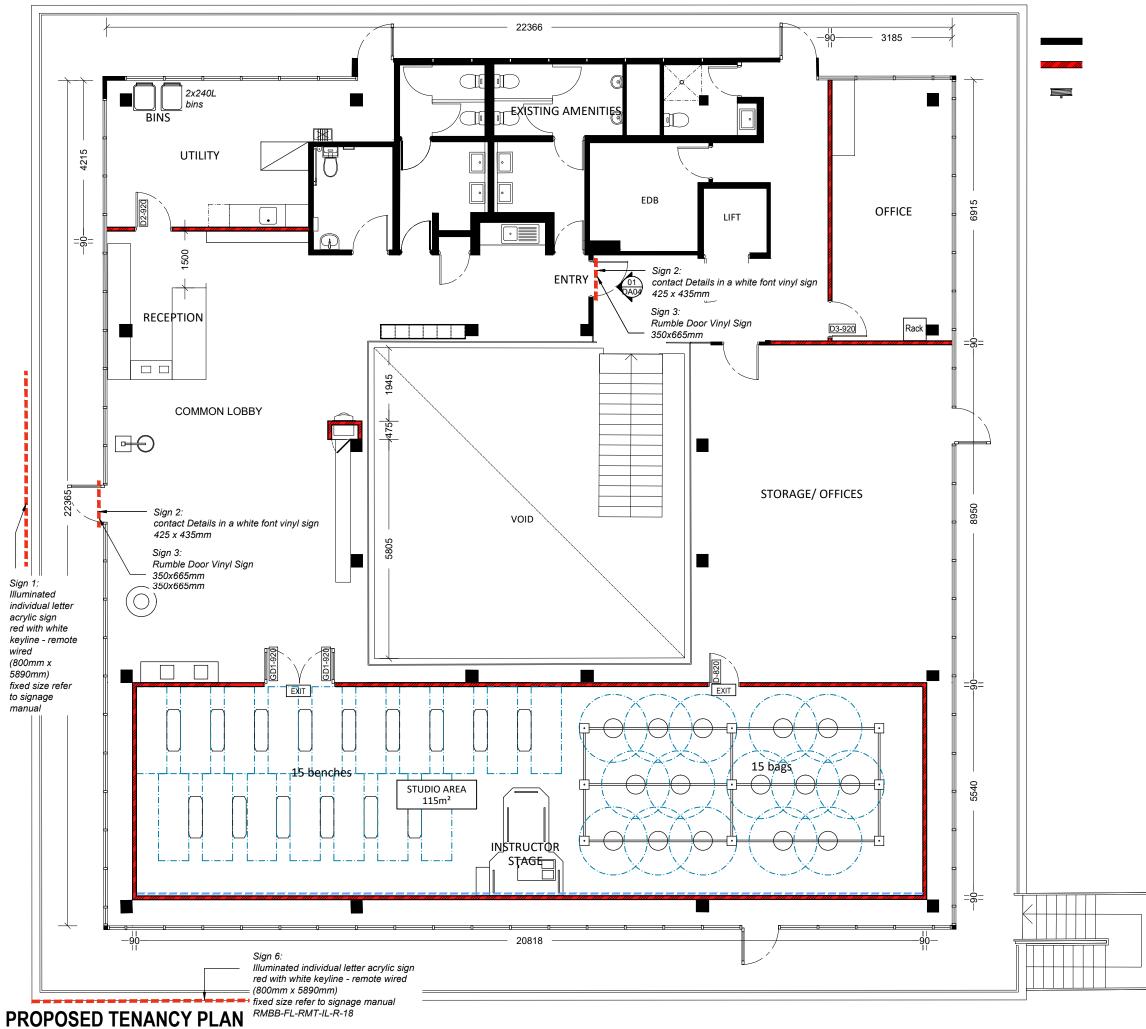

#### PROJECT **Rumble Cromer**

Office 4, 4-10 Inman Road, Cromer, NSW

### CLIENT: Dan Collins

Office 4, 4-10 Inman Road, Cromer, NSW SHEET TITLE: Notification Drawings

SCALE: As shown @ A3 DRAWN: Furqon S

SHEET SIZE: DWG NO: REVISION:

A3 N01 a