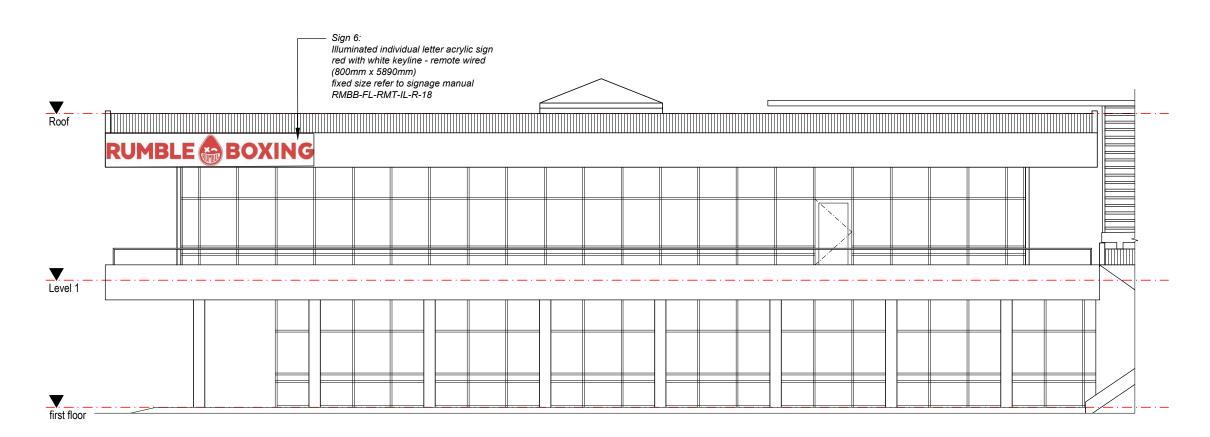

7.08.2023 DA Issue for Council Approval

ISSUE DATE

DESCRIPTION



Nominated Architect: Martin Bednarczyk | NSW ARB #8912 Suite C5, 8 Allen St, Waterloo NSW 2017 | A.B.N. 40 966 067 144 m: 0419 670 108 | ph: (02) 8399 2807 | e: office@archispectrum.com.au

DESIGNS CONTAINED IN THESE DRAWINGS AND SPECIFICATIONS ARE THE PROPERTY OF ARCHISPECTRUM AND ARE SUBJECT TO COPYRIGHT LAWS, ALL DIMENSIONS SHOULD BE VERIFIED ON SITE BEFORE COMMENCEMENT OF ANY WORKS. IN CASE OF ANY DISCREPANCIES, IT SHOULD BE VERIFIED BEFORE CONTINUING FURTHER WORKS.

PROJECT **Rumble Cromer** Office 4, 4-10 Inman Road, Cromer, NSW

CLIENT: Dan Collins Office 4, 4-10 Inman Road, Cromer, NSW

SHEET TITLE: External Elevation & Signage Details

SCALE: 1:100 @ A3 SHEET SIZE: DWG NO: DRAWN: Furgon S A3 DA04.01 a

REVISION:



# PROPOSED WEST ELEVATION



# **PROPOSED EAST ELEVATION**

SCALE: 1:100



22.01.2024 DA Issue for Council Approval 17.08.2023 DA Issue for Council Approval

ISSUE DATE

DESCRIPTION



Nominated Architect: Martin Bednarczyk | NSW ARB #8912 Suite C5, 8 Allen St, Waterloo NSW 2017 | A.B. N. 40 966 067 144 m: 0419 670 108 | ph: (02) 8399 2807 | e: office@archispectrum.com.au

DESIGNS CONTAINED IN THESE DRAWINGS AND SPECIFICATIONS ARE THE PROPERTY OF ARCHISPECTRUM AND ARE SUBJECT TO COPYRIGHT LAWS, ALL DIMENSIONS SHOULD BE VERIFIED ON SITE BEFORE COMMENCEMENT OF ANY WORKS. IN CASE OF ANY DISCREPANCIES, IT SHOULD BE VERIFIED BEFORE CONTINUING FURTHER WORKS.

PROJECT: Rumble Cromer Office 4, 4-10 Inman Road, Cromer, NSW

CLIENT: Dan Collins Office 4, 4-10 Inman Road, Cromer, NSW

SHEET TITLE: