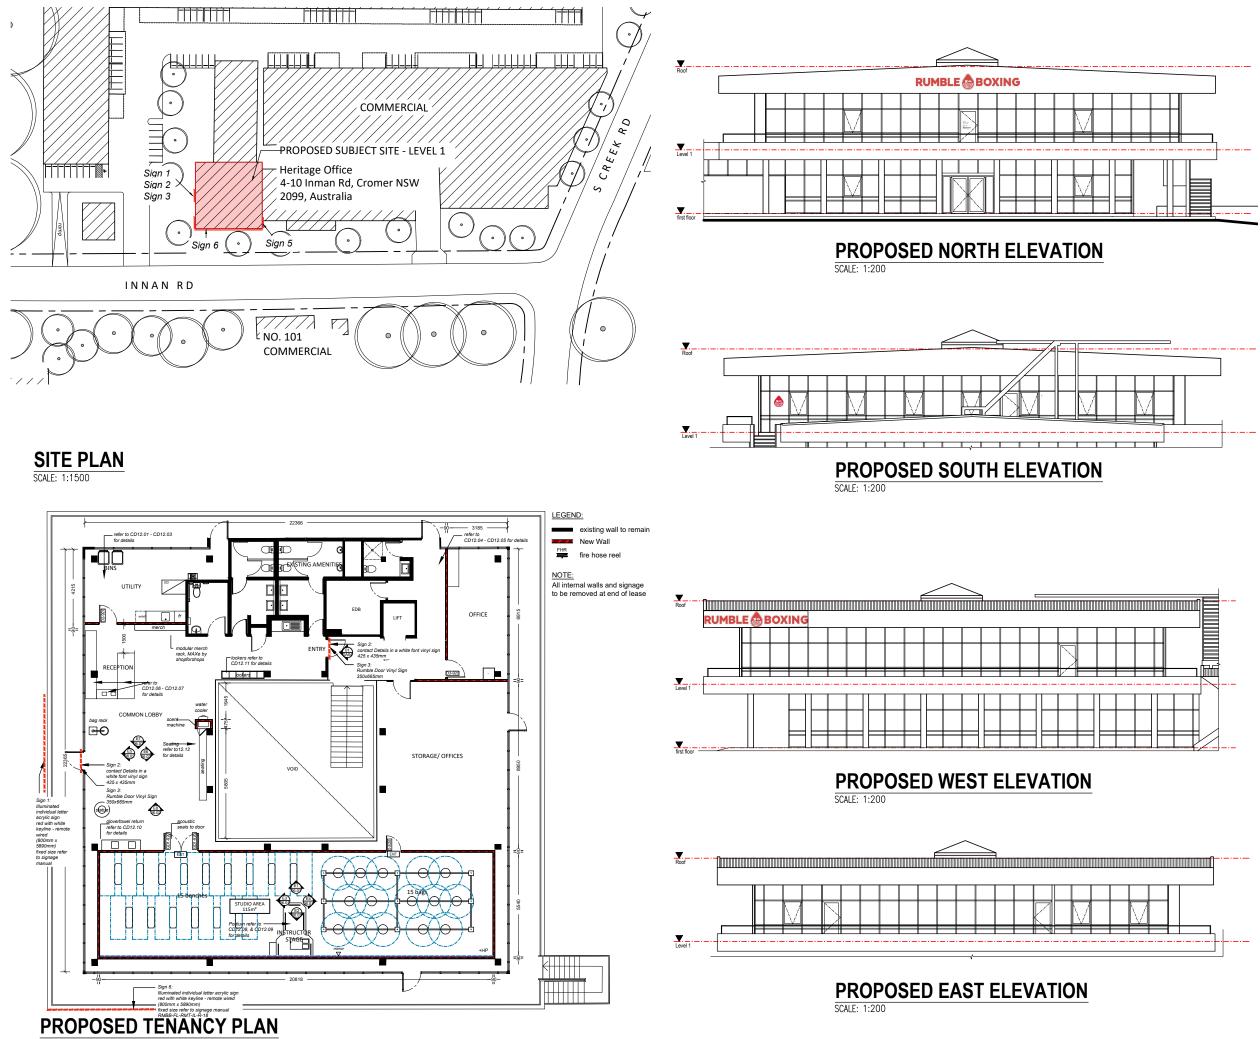

SCALE: 1:1500

**EXISTING TENANCY PLAN** 

## **PROPOSED NORTH ELEVATION**

SCALE: 1:100

# **PROPOSED SOUTH ELEVATION**

SCALE: 1:100

22.01.2024 DA Issue for Council Approval 17.08.2023 DA Issue for Council Approval

ISSUE DATE

DESCRIPTION

Nominated Architect: Martin Bednarczyk | NSW ARB #8912 Suite C5, 8 Allen St, Waterloo NSW 2017 | A.B.N. 40 966 067 144 m: 0419 670 108 | ph: (02) 8399 2807 | e: office@archispectrum.com.au

# PROPOSED WEST ELEVATION

# **PROPOSED EAST ELEVATION**

SCALE: 1:100

22.01.2024 DA Issue for Council Approval 17.08.2023 DA Issue for Council Approval

ISSUE DATE

DESCRIPTION

Nominated Architect: Martin Bednarczyk | NSW ARB #8912 Suite C5, 8 Allen St, Waterloo NSW 2017 | A.B. N. 40 966 067 144 m: 0419 670 108 | ph: (02) 8399 2807 | e: office@archispectrum.com.au