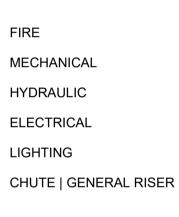

#### **SYMBOLS - FIRE SERVICES**

- FIRE SPRINKLER
- EMERGENCY SPEAKER
- **SMOKE DETECTOR**
- **EMERGENCY STROBE LIGHT**
- ↓ TEMPERATURE SENSOR

### **SYMBOLS - MECHANICAL**

- ₩ WALL REGISTER, RETURN WALL REGISTER, SUPPLY
- SA CEILING REGISTER, SUPPLY CEILING REGISTER, RETURN
- AP ACCESS PANEL
- SWIRL AIR REGISTER

### SYMBOLS - LIGHTING/SECURITY

- O DOWNLIGHT
- EMERGENCY LIGHT
- LINEAR LIGHT, RECESSED
- LINEAR LIGHT, SUSPENDED ESCAPE SIGN, ARROW(S) SHOWS DIRECTION
- SECURITY CAMERA
- SECURITY CAMERA, 360 DEGREES