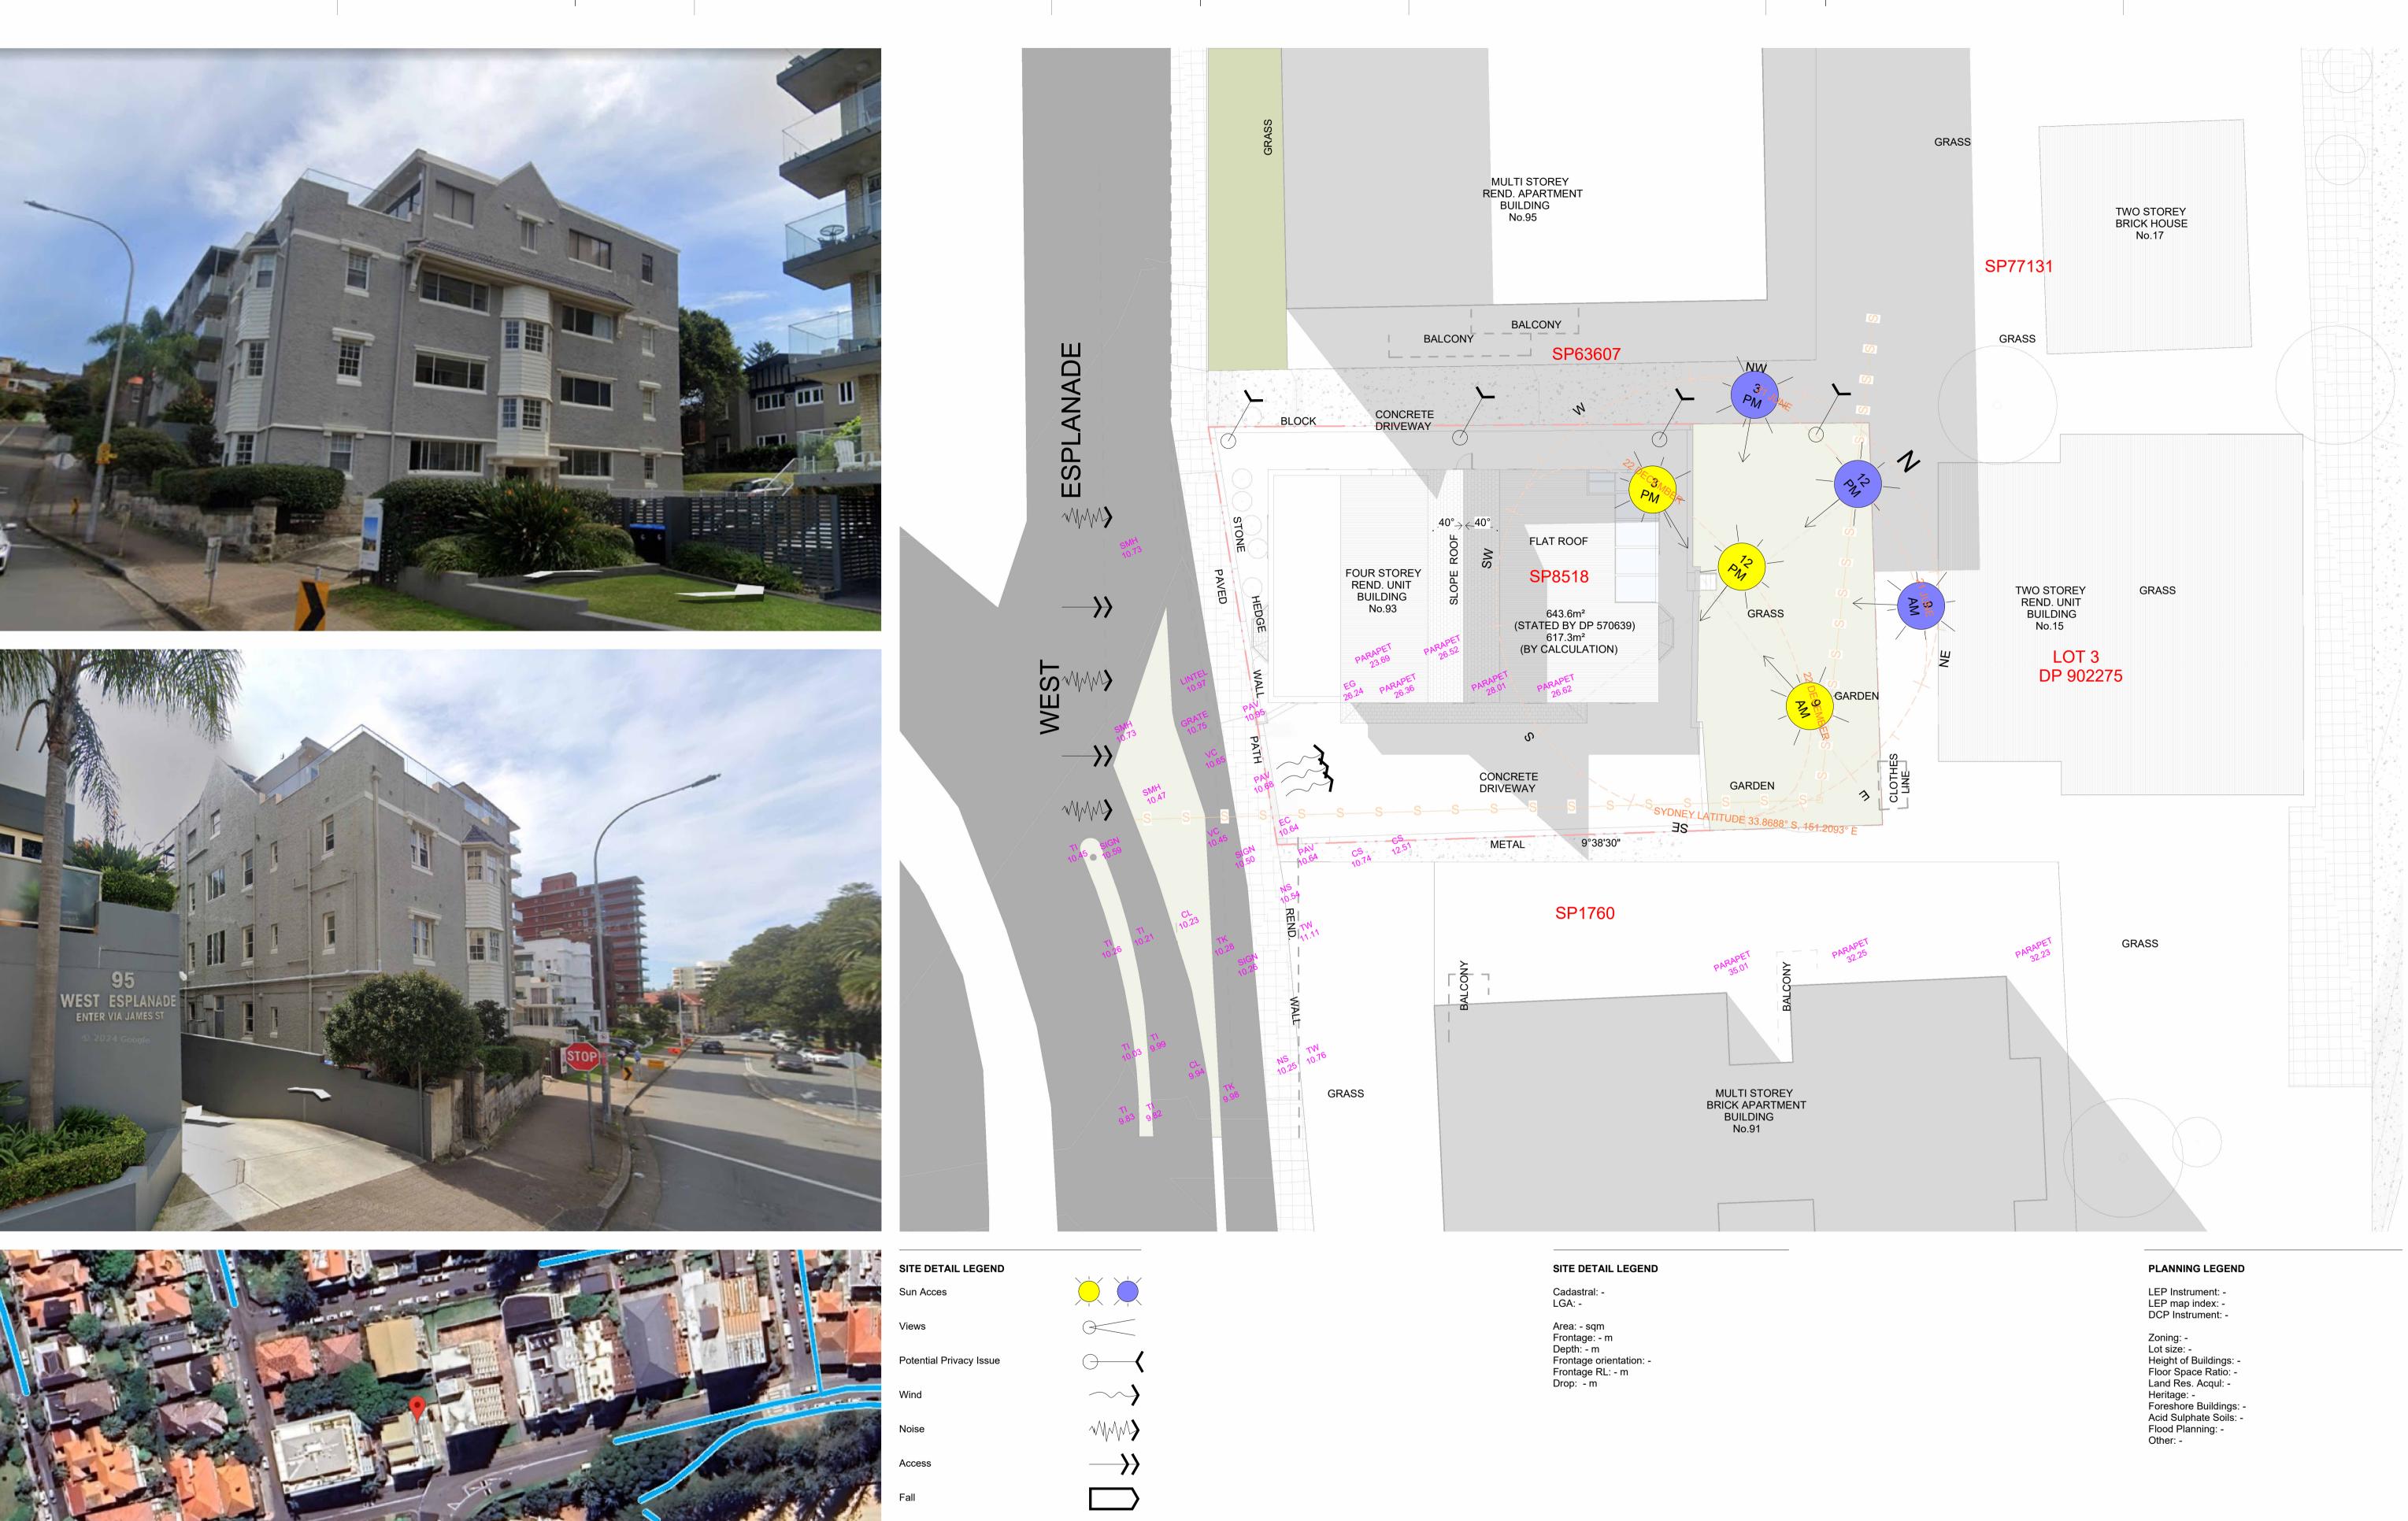

# 93 West Esplanade

# DRAWING LIST

| REF NUMBER SHEET NAME |                         | SCALE    | REVISION |
|-----------------------|-------------------------|----------|----------|
| 00_COVER &            | NOTES                   |          |          |
| A-00.0001             | DA - INDEX              | NTS@A1   | P01.01   |
| A-00.0002             | STANDARDS               | NTS@A1   |          |
| A-00.0003             | PROJECT NOTES           | NTS@A1   |          |
| A-00.0004             | COVER SHEET             | NTS@A1   | P01.01   |
| A-00.0005             | DA - INDEX Copy 1       | NTS@A1   | P01.01   |
| 06_SITE PLA           | N                       |          |          |
| A-06.0100             | SITE PLAN               | 1:100@A1 |          |
| 10_GA PLANS           | 6                       |          |          |
| A-10.0100             | GA - L0 - GROUND FLOOR  | 1:50@A1  | P01.01   |
| A-10.0101             | GA - L0 - FIRST FLOOR   | 1:50@A1  | .01      |
| A-10.0200             | GA - L1 - LEVEL 1       | 1:50@A1  | .01      |
| A-10.0300             | GA - R - ROOF PLAN      | 1:50@A1  | P01.01   |
| 11_RCP                |                         |          |          |
| A-11.0100             | RCP - L0 - GROUND FLOOR | 1:50@A1  | .01      |
| A-11.0200             | RCP - L1 - LEVEL 1      | 1:50@A1  | .01      |
| 21_OVERALL            | ELEVATIONS              |          |          |
| A-21.0100             | OVERALL ELEVATIONS      | 1:50@A1  | P01.01   |
| 22_OVERALL SECTIONS   |                         |          |          |
| A-22.0100             | OVERALL SECTIONS        | 1:50@A1  | P01.01   |
| 72_WALL TYPES         |                         |          |          |
| A-72.0100             | WALL TYPES              | 1:10@A1  | .01      |
| 74_DOOR TY            | PES                     |          |          |
| A-74.0100             | DOOR TYPES              | 1:50@A1  | .01      |
| 75_EXTERNAL OPENINGS  |                         |          |          |
| A-75.0100             | EXTERNAL OPENINGS       | 1:50@A1  | .01      |
| 99_3D VIEWS           |                         |          |          |
| A-99.0100             | 3D VIEWS                | 1:25@A1  | .01      |
|                       |                         |          |          |