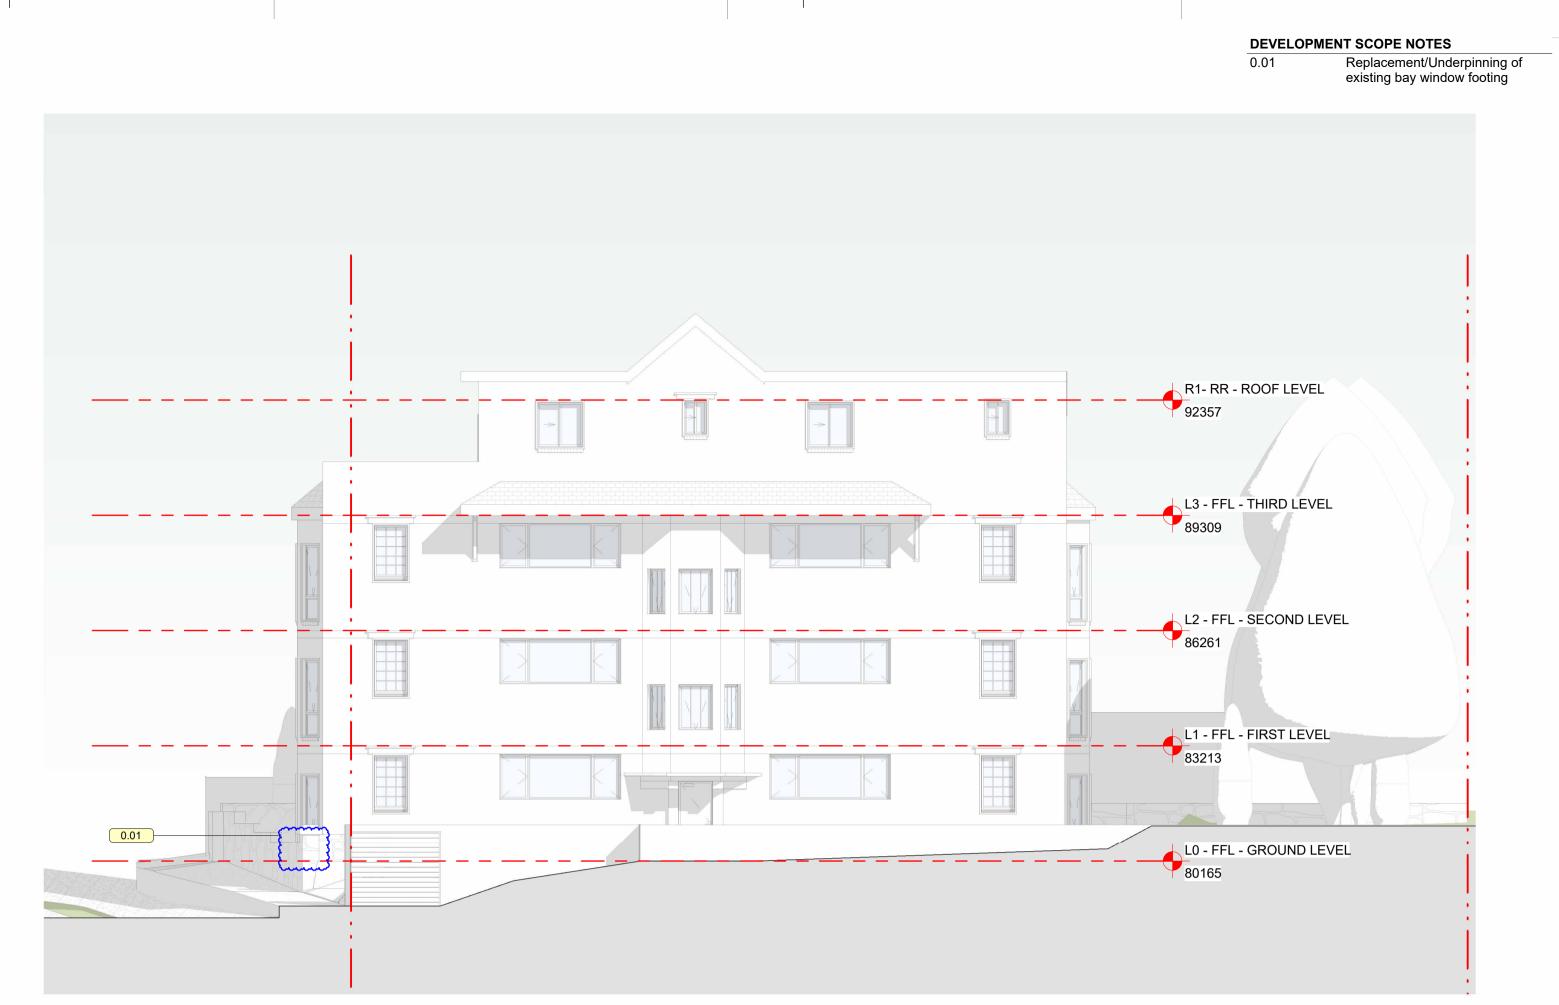

# 2 | REAR / NORTH ELEVATION

| REF                                                           |                                                                                                                                                                                                                                  |
|---------------------------------------------------------------|----------------------------------------------------------------------------------------------------------------------------------------------------------------------------------------------------------------------------------|
| A-00.0001<br>A-10.0100<br>A-21.0100<br>A-26.0100<br>A-73.0100 | ARC/<br>s3/173 Bronte Rd, Queens<br>studio@arcanary.com   ww<br>Copyright: This document ren<br>Management and shall be retu<br>copied or communicated to am<br>than that stated in particular er<br>without written permission. |
|                                                               |                                                                                                                                                                                                                                  |

#### DEVELOPMENT SCOPE NOTES Replacement/Underpinning of existing bay window footing 0.01

0 500 1000

SCALE: 1:50@A1

Y

CHECKED SHEET NUMBER A-10.0100 SHEET REV STATUS

01

Replacement/Underpinning of existing bay window footing 0.01 SC Replacement/Underpinning of existing bay window footing GENERAL NOTES

GEN PREVIOUS DEVELOPMENT SCOPE NOTES P.SC

PROJECT SPECIFIC REQUIREMENTS REQ