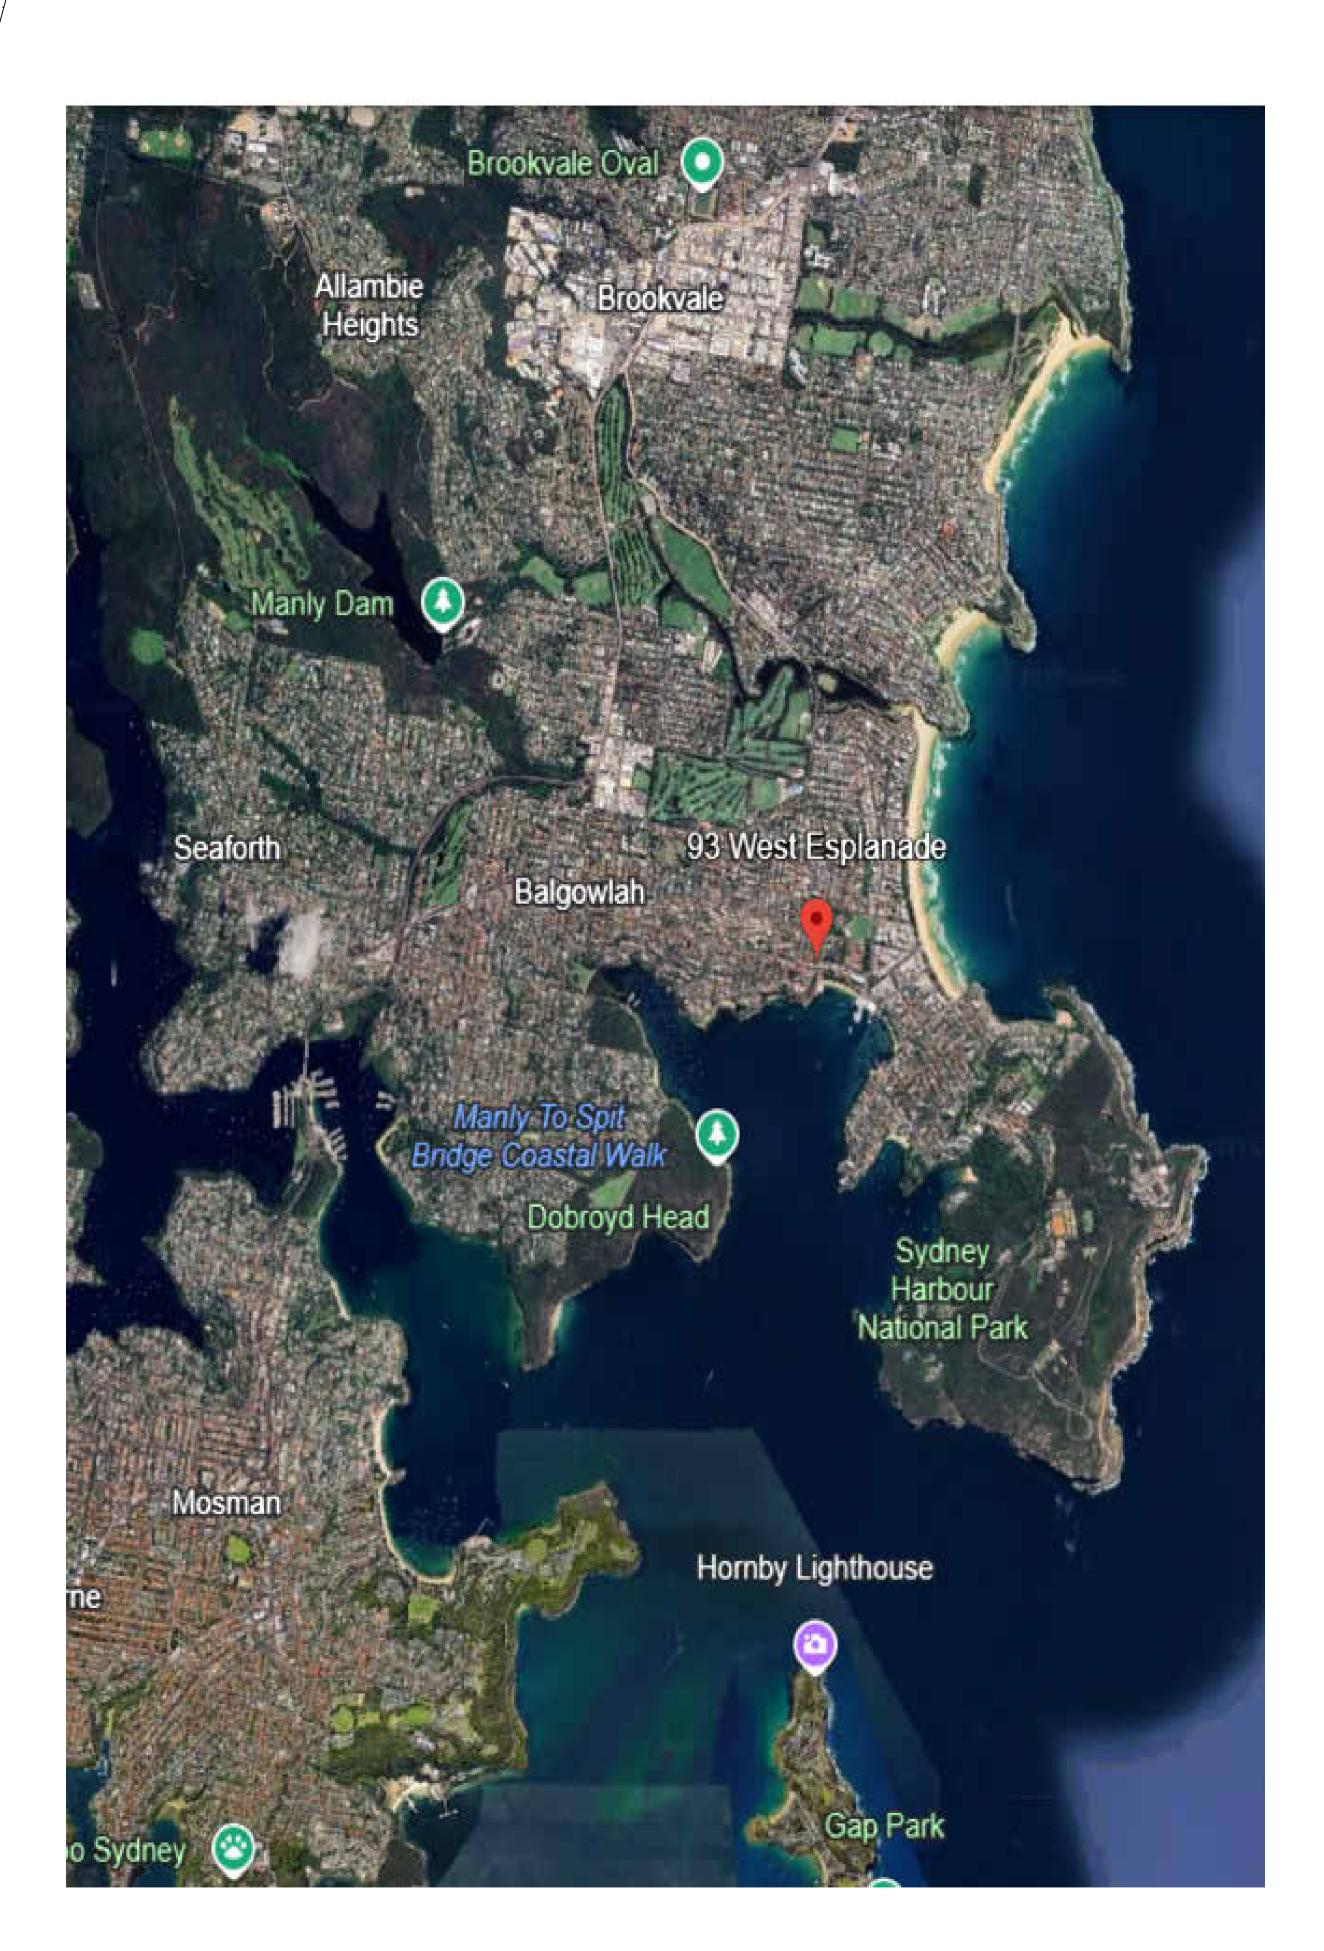

# 93 West Esplanade

PROJECT Address: 93 West Esplanade, Manly Account: Owners of 93 West Esplanade PM: Marcos G Puga

 DATE
 STATUS
 In case of discrepancies, errors, omissions STOP works and contact
 Description: Strata works to an existing residential flat building

#### DRAWN

CHECKED SHEET NUMBER

PROJECT NOTES

A-00.0003

1 | SITE LOCATION

SET NOTES:<br/>This Sheet is part of a set of Drawings issued for an specific intent.<br/>Each drawing must be read in conjunction with any other document,<br/>drawing, report or specification that belongs to the same Issue.<br/>Refer to Drawing Series "0" (Cover Page, Standards and Notes) for a<br/>list of documents, Issues and company standards, necessary to<br/>navigate this set.<br/>All Dimensions to be verifed on site.<br/>In case of discrepancies, errors, omissions STOP works and contactPROJECT**93 West Esplanade**<br/>**93 West Esplanade**<br/>*Address:*<br/>93 West Esplanade, Manly<br/>*Account:*DATESTATUSRCANARY for further instructions.PROJECT**93 West Esplanade**<br/>**93 West Esplanade**<br/>Marcos G Puga<br/>Description: Strata works to an existing residential flat building