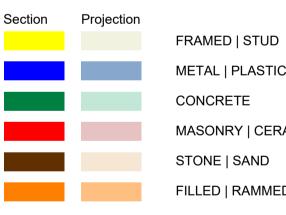

#### SECTION PATTERN KEY

| STUD       |
|------------|
| BLOCKWO    |
| BRICK      |
| STONE      |
| CONCRET    |
| CONCRET    |
| FILLED / F |
| PLASTER    |
| GRAVEL     |
| PLYWOOI    |
| SAND       |
| TIMBER     |
|            |

# PLANING CONTROLS

FFL (HEIGHT REFERENCE) SRL/FCL (HEIGHT REFERENCE) DESIGN LINE OF HEIGHT

MINOR GRID

- e. EXISTING | d. DEMOLISHED
- n. PROPOSED | a. APPROVED
- e. / n. VEGETATION | GRASS
- e. / n. GLAZING | WATER
- CAVITY | TERRAIN
- METAL | PLASTIC
- MASONRY | CERAMIC | CLAY
- FILLED | RAMMED
- \* FOR BUILDING APPROVAL STAGES

# OCKWORK NCRETE PRE-FORMED

- NCRETE MASS | OFF-FORM
- \_ED / RAMMED
- STERBOARD / SCREEDS
- WOOD