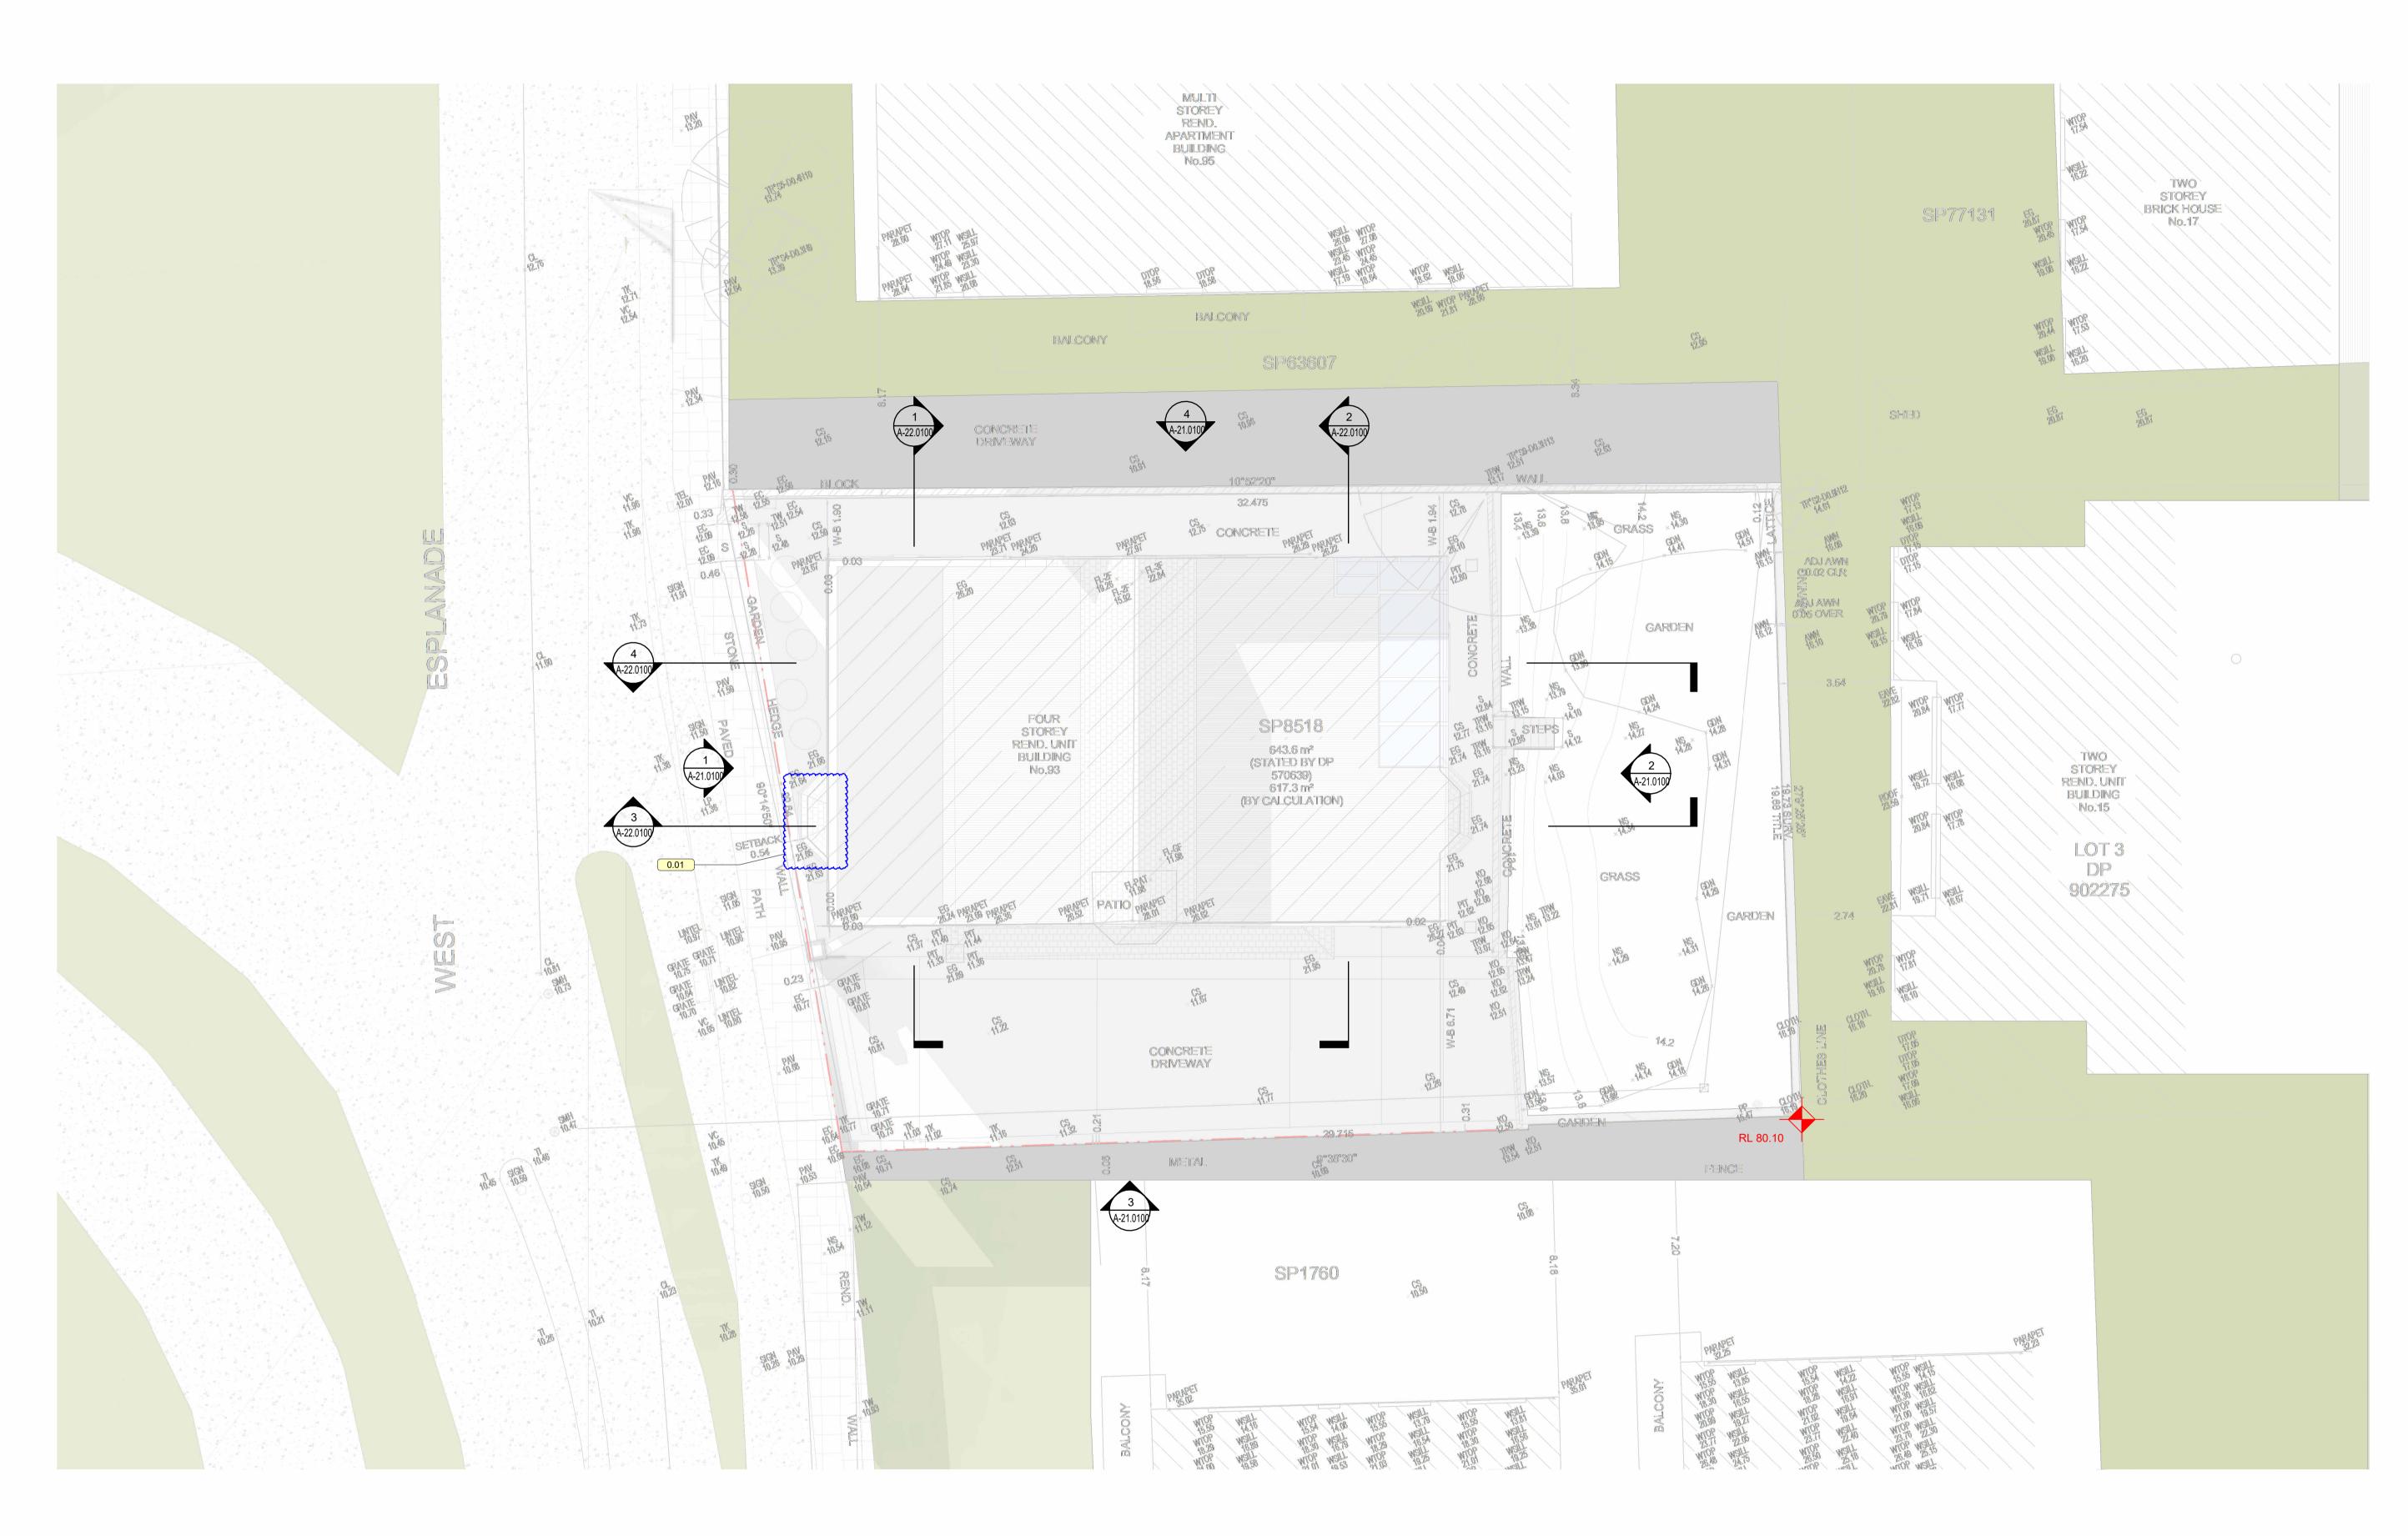

#### DEVELOPMENT SCOPE NOTES Replacement/Underpinning of existing bay window footing 0.01

0 500 1000

SCALE: 1:50@A1

Y

CHECKED SHEET NUMBER A-10.0100 SHEET REV STATUS

01