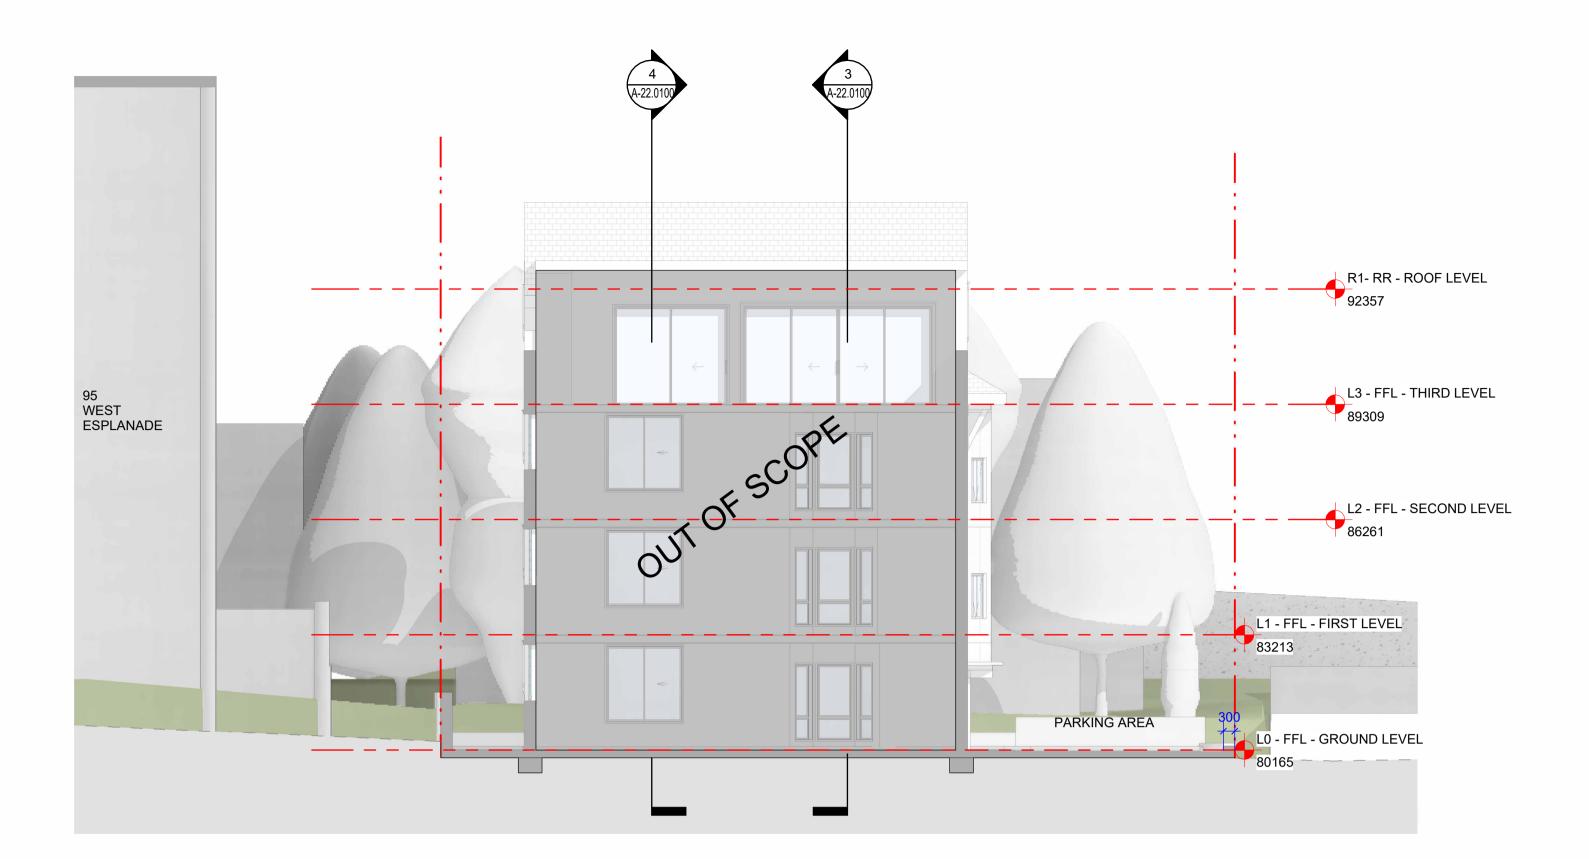

# 4 | Section 4-4

REFER TO SHEET A-10.0100 SCALE: 1:100

SET NOTES: This Sheet is part of a set of Drawings issued for an specific intent. Each drawing must be read in conjunction with any other document, drawing, report or specification that belongs to the same Issue. Refer to Drawing Series "0" (Cover Page, Standards and Notes) for a list of documents, Issues and company standards, necessary to navigate this set. All Dimensions to be verifed on site.