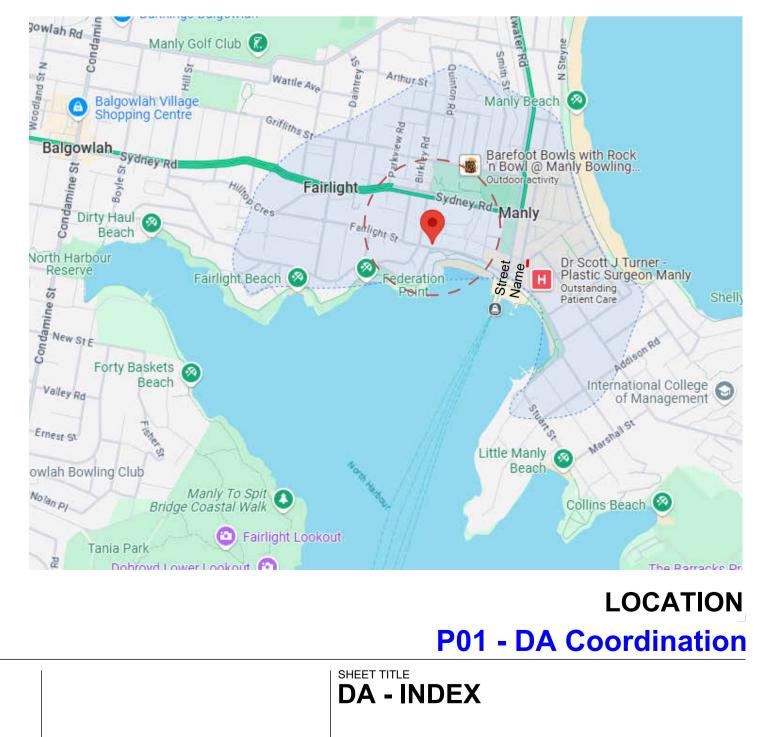

#### DRAWN

CHECKED SHEET NUMBER

PROJECT NOTES

A-00.0003

1 | SITE LOCATION

SET NOTES:<br/>This Sheet is part of a set of Drawings issued for an specific intent.<br/>Each drawing must be read in conjunction with any other document,<br/>drawing, report or specification that belongs to the same Issue.<br/>Refer to Drawing Series "0" (Cover Page, Standards and Notes) for a<br/>list of documents, Issues and company standards, necessary to<br/>navigate this set.<br/>All Dimensions to be verifed on site.<br/>In case of discrepancies, errors, omissions STOP works and contactPROJECT**93 West Esplanade**<br/>**93 West Esplanade**<br/>*Address:*<br/>93 West Esplanade, Manly<br/>*Account:*DATESTATUSRCANARY for further instructions.PROJECT**93 West Esplanade**<br/>**93 West Esplanade**<br/>Marcos G Puga<br/>Description: Strata works to an existing residential flat building