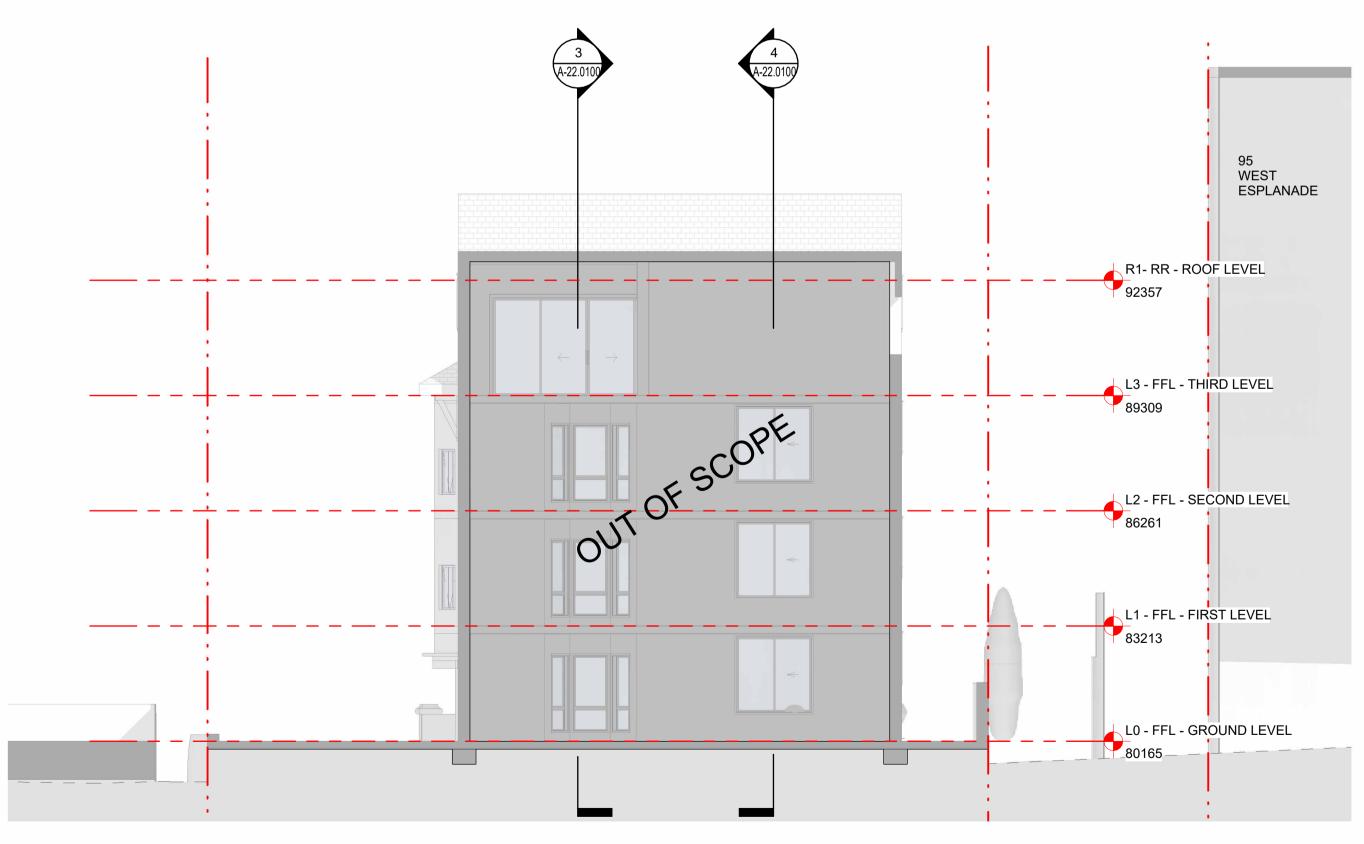

# 1 | Section 1-1

REFER TO SHEET A-10.0100 SCALE: 1:100

2 | Section 2-2 REFER TO SHEET A-10.0100 SCALE: 1:100

REF A-00.0001 A-10.0100 A-21.0100

A-26.0100

A-73.0100

Template: ABG\_ARCHITECTURAL TEMPLATE.rte TMP: 250131 - FIV | TTBK: 250131 - FIV

3 | Section 3-3

REFER TO SHEET A-10.0100 SCALE: 1:100

# 4 | Section 4-4

REFER TO SHEET A-10.0100 SCALE: 1:100

SET NOTES: This Sheet is part of a set of Drawings issued for an specific intent. Each drawing must be read in conjunction with any other document, drawing, report or specification that belongs to the same Issue. Refer to Drawing Series "0" (Cover Page, Standards and Notes) for a list of documents, Issues and company standards, necessary to navigate this set. All Dimensions to be verifed on site.