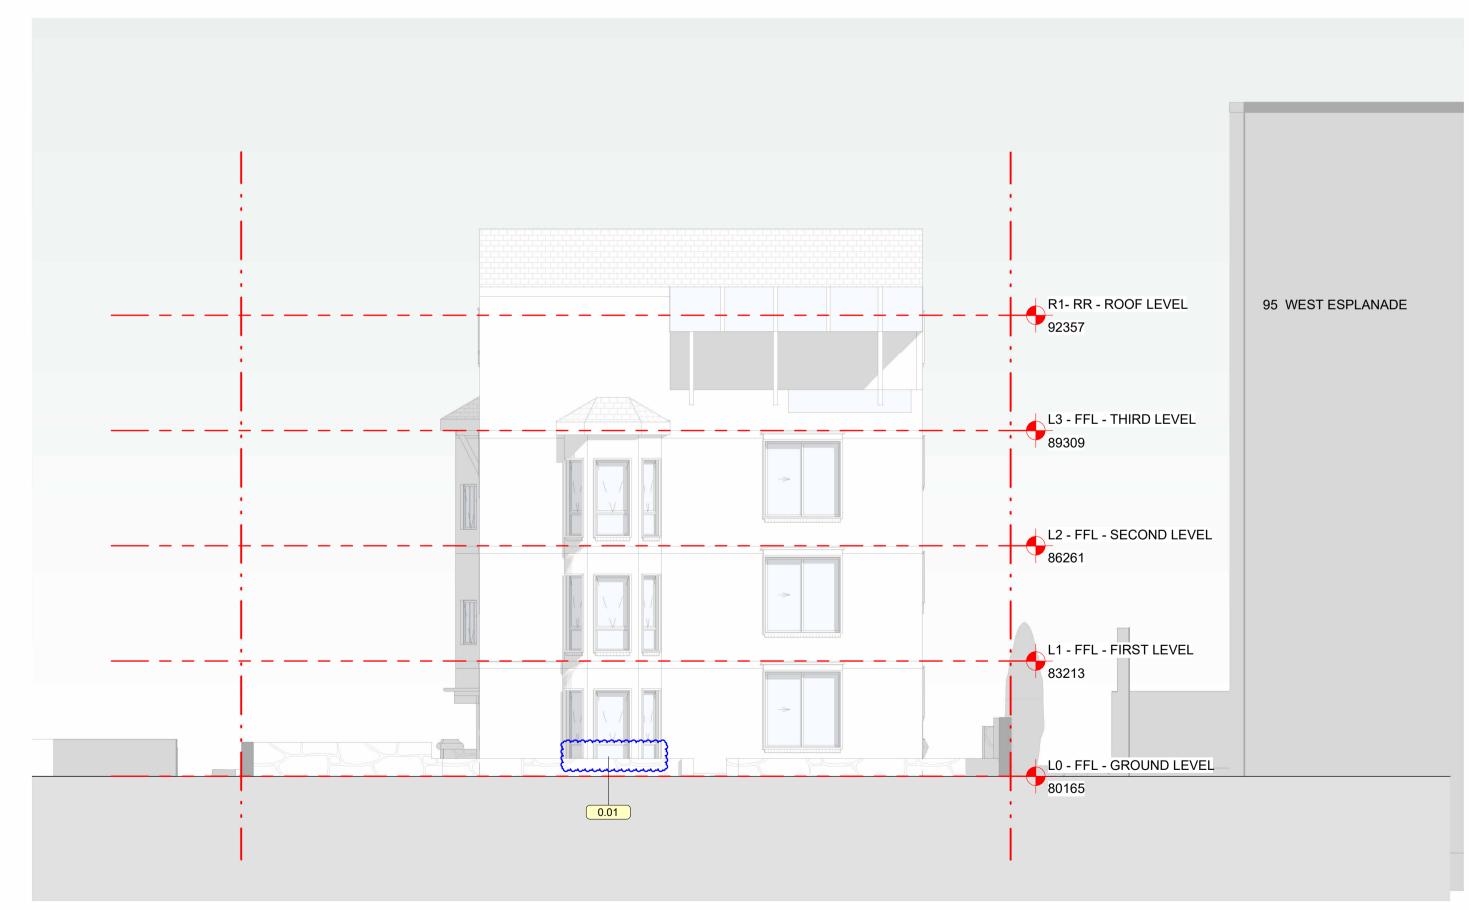

Notes) for a list of documents, Issues and company standards, necessary to navigate this set. All Dimensions to be verifed on site. 

 24/02/20
 Active
 All Dimensions to be verified on site.
 In case of discrepancies, errors, omissions STOP works and contact
 Description: Strata works to an existing residential flat building

 DATE
 STATUS
 ARCANARY for further instructions.
 Description: Strata works to an existing residential flat building

PROJECT 93 West Esplanade 93.WESPL 25032501 

 Address:
 93 West Esplanade, Manly

 Account:
 Owners of 93 West Esplanade

 PM: Marcos G Puga

File Path: G:\Shared drives\ARCNRY - PROJECTS - MS\25032501 - 93 West Esplanade - 93.WESPL\25032501 - FILES\25032501 - BIM\\_LINKS\02e-SITE-WE - 01 - VAI.rvt

SET NOTES:

1





# 1 | FRONT / SOUTH ELEVATION



# 2 | REAR / NORTH ELEVATION

| REF                                                           |                                                                                                                                                                                                                                  |
|---------------------------------------------------------------|----------------------------------------------------------------------------------------------------------------------------------------------------------------------------------------------------------------------------------|
| A-00.0001<br>A-10.0100<br>A-21.0100<br>A-26.0100<br>A-73.0100 | ARC/<br>s3/173 Bronte Rd, Queens<br>studio@arcanary.com   ww<br>Copyright: This document ren<br>Management and shall