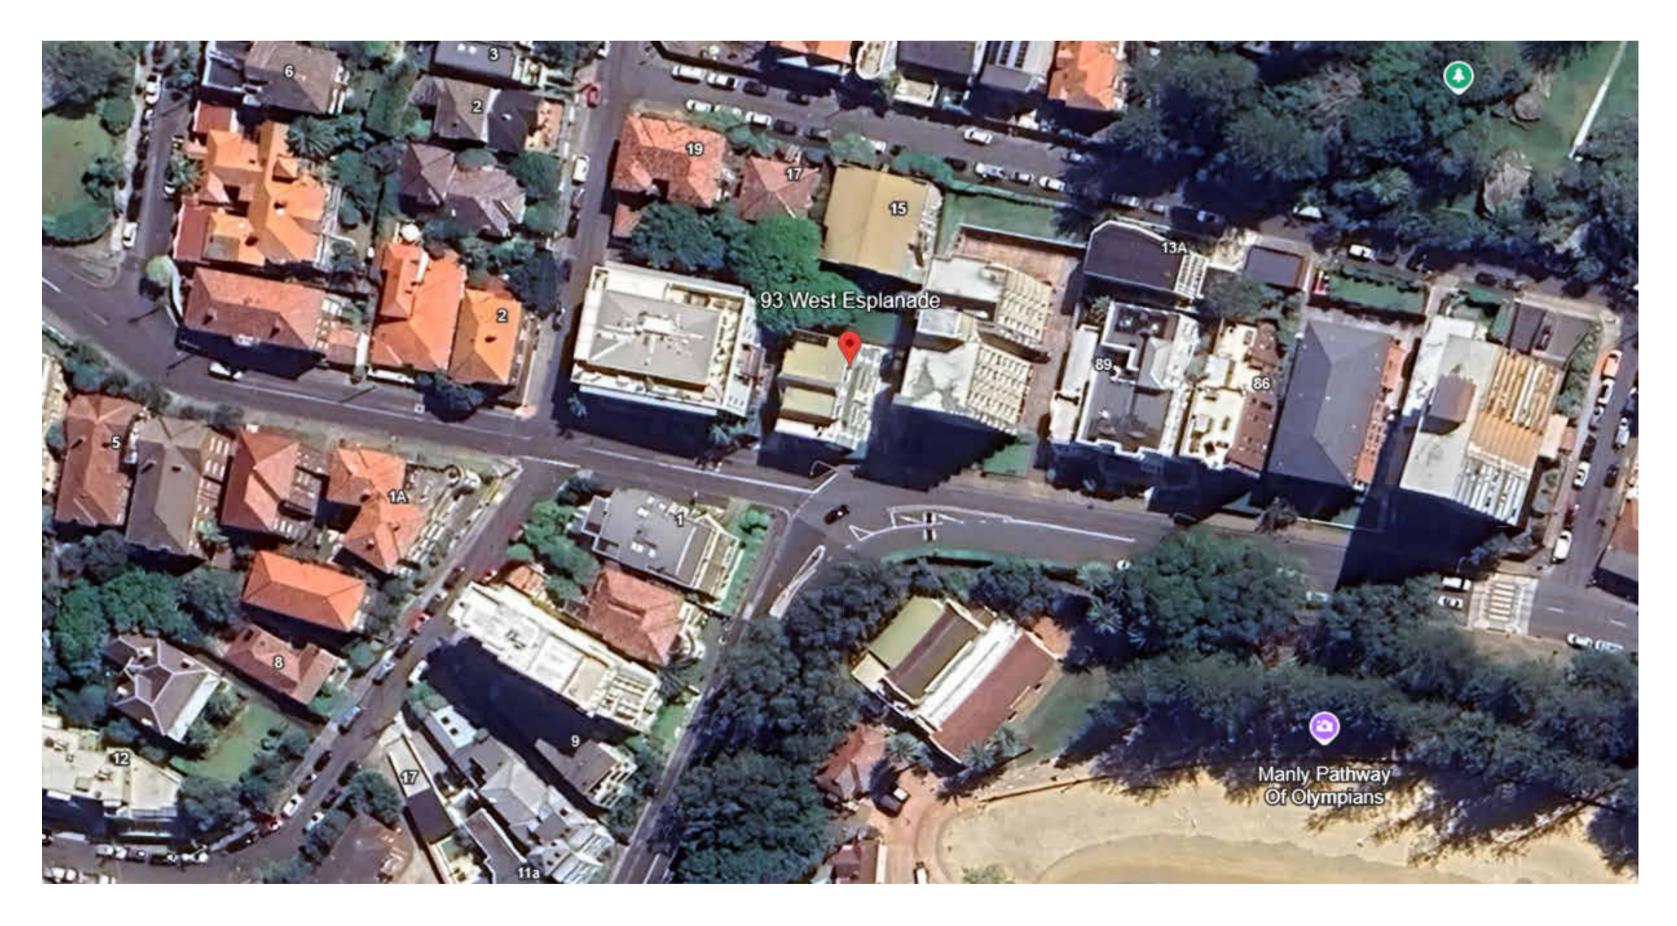

# 93 West Esplanade

PROJECT Address: 93 West Esplanade, Manly Account: Owners of 93 West Esplanade PM: Marcos G Puga

 DATE
 STATUS
 In case of discrepancies, errors, omissions STOP works and contact
 Description: Strata works to an existing residential flat building

#### DRAWN

CHECKED SHEET NUMBER

PROJECT NOTES

A-00.0003

1 | SITE LOCATION

SET NOTES:<br/>This Sheet is part of a set of Drawings issued for an specific intent.<br/>Each drawing must be read in conjunction with any other document,<br/>drawing, report or specification that belongs to the same Issue.<br/>Refer to Drawing Series "0" (Cover Page, Standards and Notes) for a<br/>list of documents, Issues and company standards, necessary to<br/>navigate this set.<br/>All Dimensions to be verifed on site.<br/>In case of discrepancies, errors, omissions STOP works and contactPROJECT**93 West Esplanade**<br/>**93 West Esplanade**<br/>*Address:*<br/>93 West Esplanade, Manly<br/>*Account:*DATESTATUSRCANARY for further instructions.PROJECT**93 West Esplanade**<br/>**93 West Esplanade**<br/>Marcos G Puga<br/>Description: Strata works to an existing residential flat building