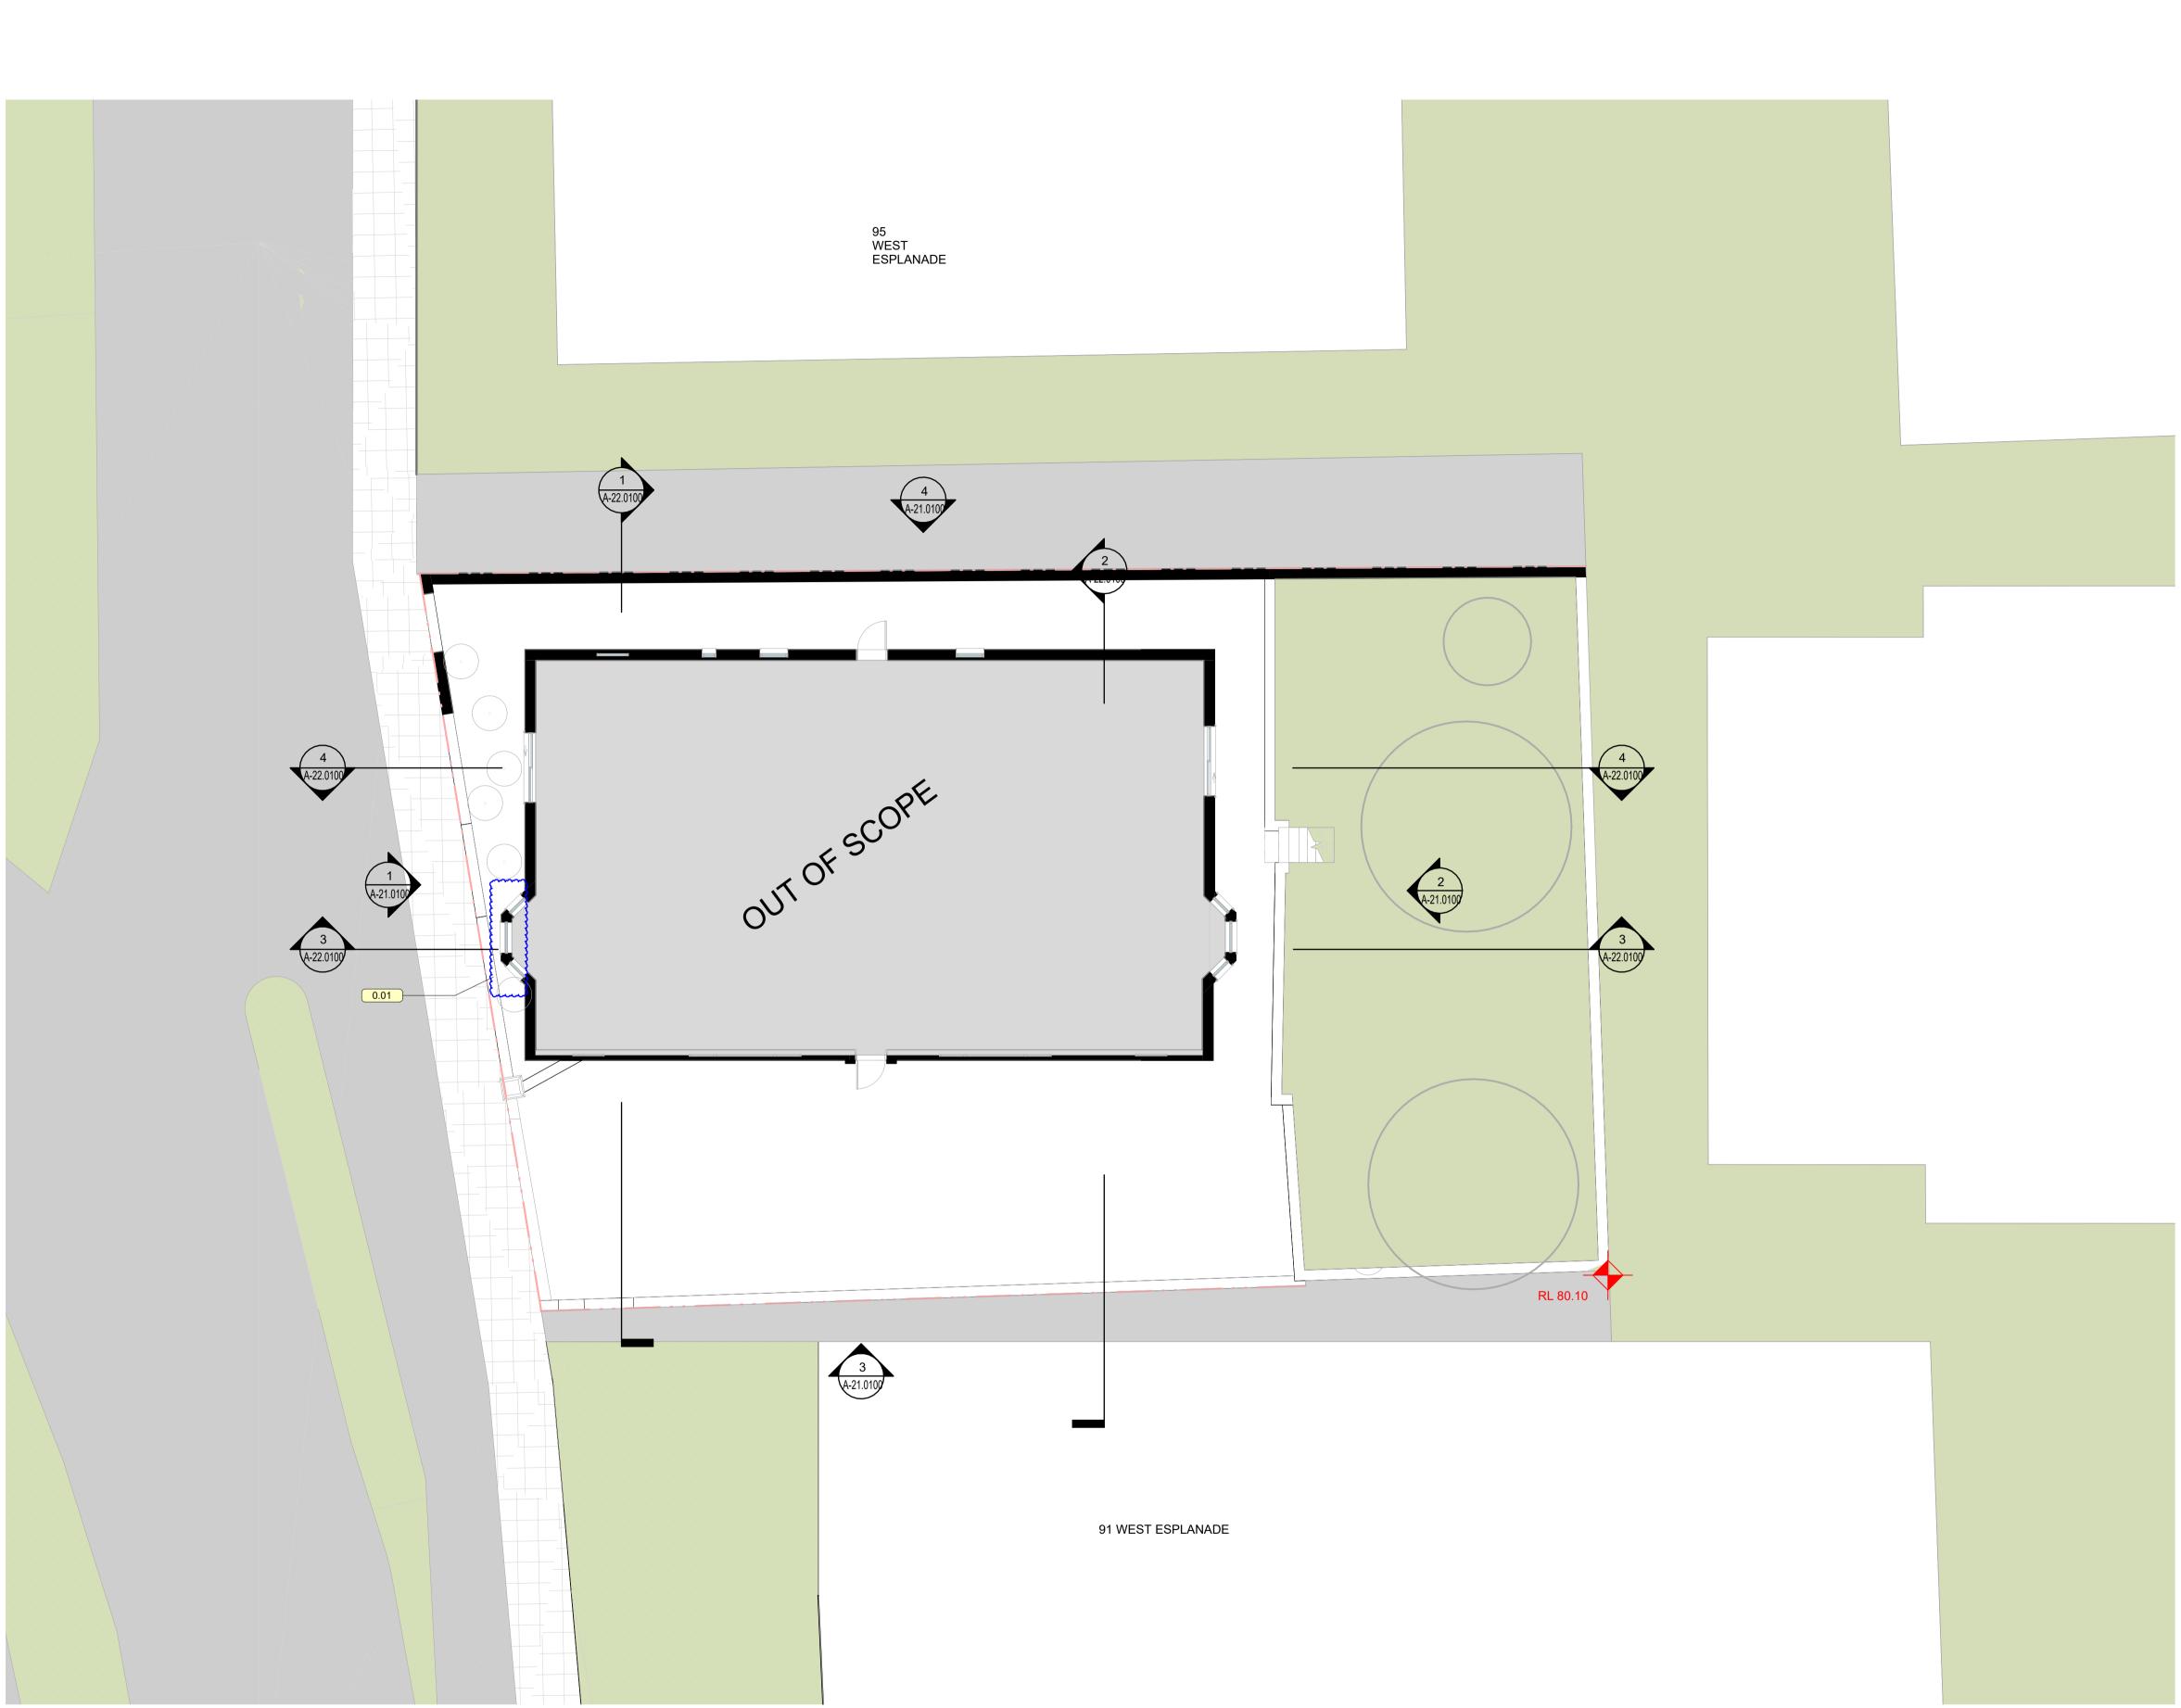

#### DEVELOPMENT SCOPE NOTES Replacement/Underpinning of existing bay window footing 0.01

0 500 1000

SCALE: 1:50@A1

Y

CHECKED SHEET NUMBER A-10.0100 SHEET REV STATUS

01

# 1 | Section 1-1

REFER TO SHEET A-10.0100 SCALE: 1:100

2 | Section 2-2 REFER TO SHEET A-10.0100 SCALE: 1:100

REF A-00.0001 A-10.0100 A-21.0100

A-26.0100

A-73.0100

Template: ABG\_ARCHITECTURAL TEMPLATE.rte TMP: 250131 - FIV | TTBK: 250131 - FIV

3 | Section 3-3

REFER TO SHEET A-10.0100 SCALE: 1:100

# 4 | Section 4-4

REFER TO SHEET A-10.0100 SCALE: 1:100

SET NOTES: This Sheet is part of a set of Drawings issued for an specific intent. Each drawing must be read in conjunction with any other document, drawing, report or specification that belongs to the same Issue. Refer to Drawing Series "0" (Cover Page, Standards and Notes) for a list of documents, Issues and company standards, necessary to navigate this set. All Dimensions to be verifed on site.