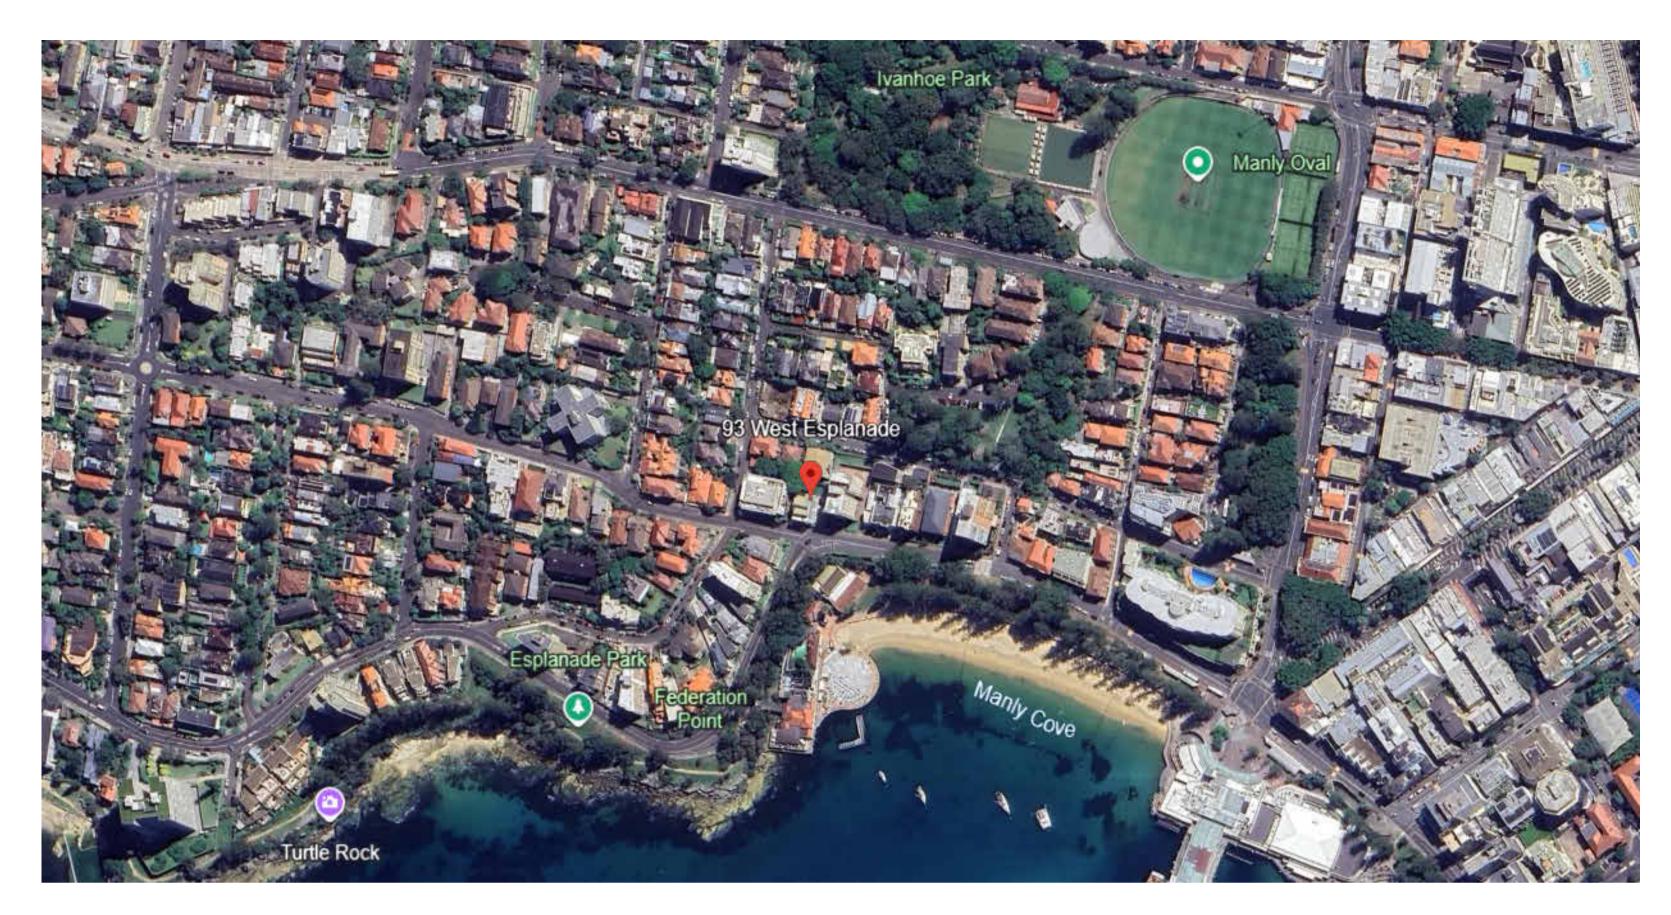

# 93 West Esplanade

PROJECT Address: 93 West Esplanade, Manly Account: Owners of 93 West Esplanade PM: Marcos G Puga

 DATE
 STATUS
 In case of discrepancies, errors, omissions STOP works and contact
 Description: Strata works to an existing residential flat building

#### DRAWN

CHECKED SHEET NUMBER

PROJECT NOTES

A-00.0003

1 | SITE LOCATION

SET NOTES:<br/>This Sheet is part of a set of Drawings issued for an specific intent.<br/>Each drawing must be read in conjunction with any other document,<br/>drawing, report or specification that belongs to the same Issue.<br/>Refer to Drawing Series "0" (Cover Page, Standards and Notes) for a<br/>list of documents, Issues and company standards, necessary to<br/>navigate this set.<br/>All Dimensions to be verifed on site.<br/>In case of discrepancies, errors, omissions STOP works and contactPROJECT**93 West Esplanade**<br/>**93 West Esplanade**<br/>*Address:*<br/>93 West Esplanade, Manly<br/>*Account:*DATESTATUSRCANARY for further instructions.PROJECT**93 West Esplanade**<br/>**93 West Esplanade**<br/>Marcos G Puga<br/>Description: Strata works to an existing residential flat building