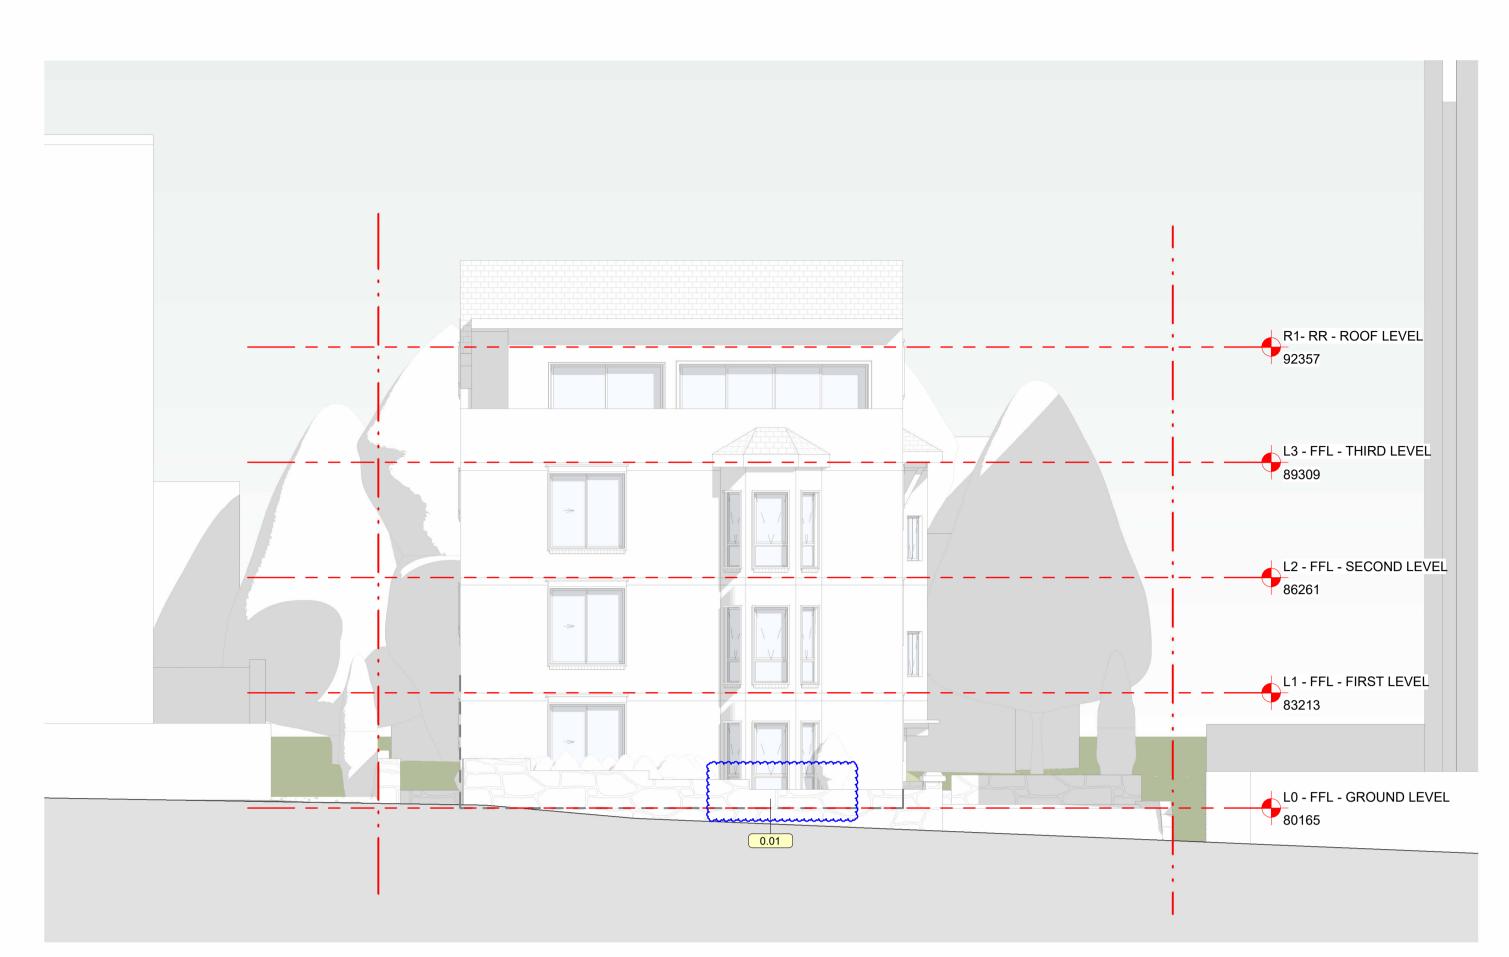

# 1 | FRONT / SOUTH ELEVATION

#### DEVELOPMENT SCOPE NOTES Replacement/Underpinning of existing bay window footing 0.01

0 500 1000

SCALE: 1:50@A1

Y

CHECKED SHEET NUMBER A-10.0100 SHEET REV STATUS

01

Replacement/Underpinning of existing bay window footing 0.01 SC Replacement/Underpinning of existing bay window footing GENERAL NOTES

GEN PREVIOUS DEVELOPMENT SCOPE NOTES P.SC

PROJECT SPECIFIC REQUIREMENTS REQ