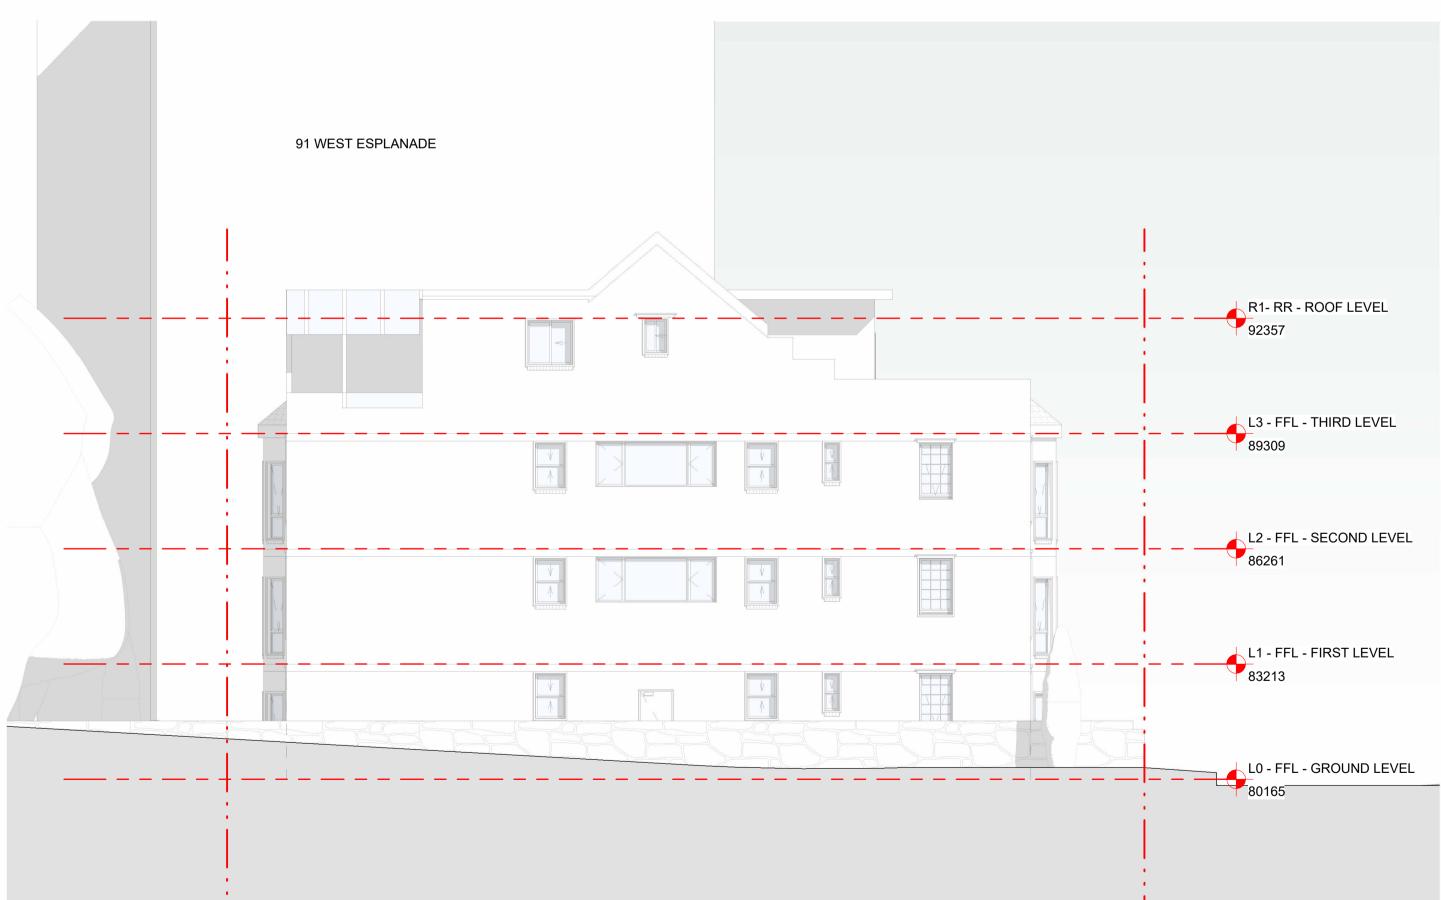

# 4 | SIDE / WEST ELEVATION

P01 DA Coordination ISSUE DESCRIPTION

SET NOTES: This Sheet is part of a set of Drawings issued for an specific intent. Each drawing must be read in conjunction with any other document, drawing, report or specification that belongs to the same Issue. Refer to Drawing Series "0" (Cover Page, Standards and Notes) for a list of documents, Issues and company standards, necessary to navigate this set. All Dimensions to be verifed on site.