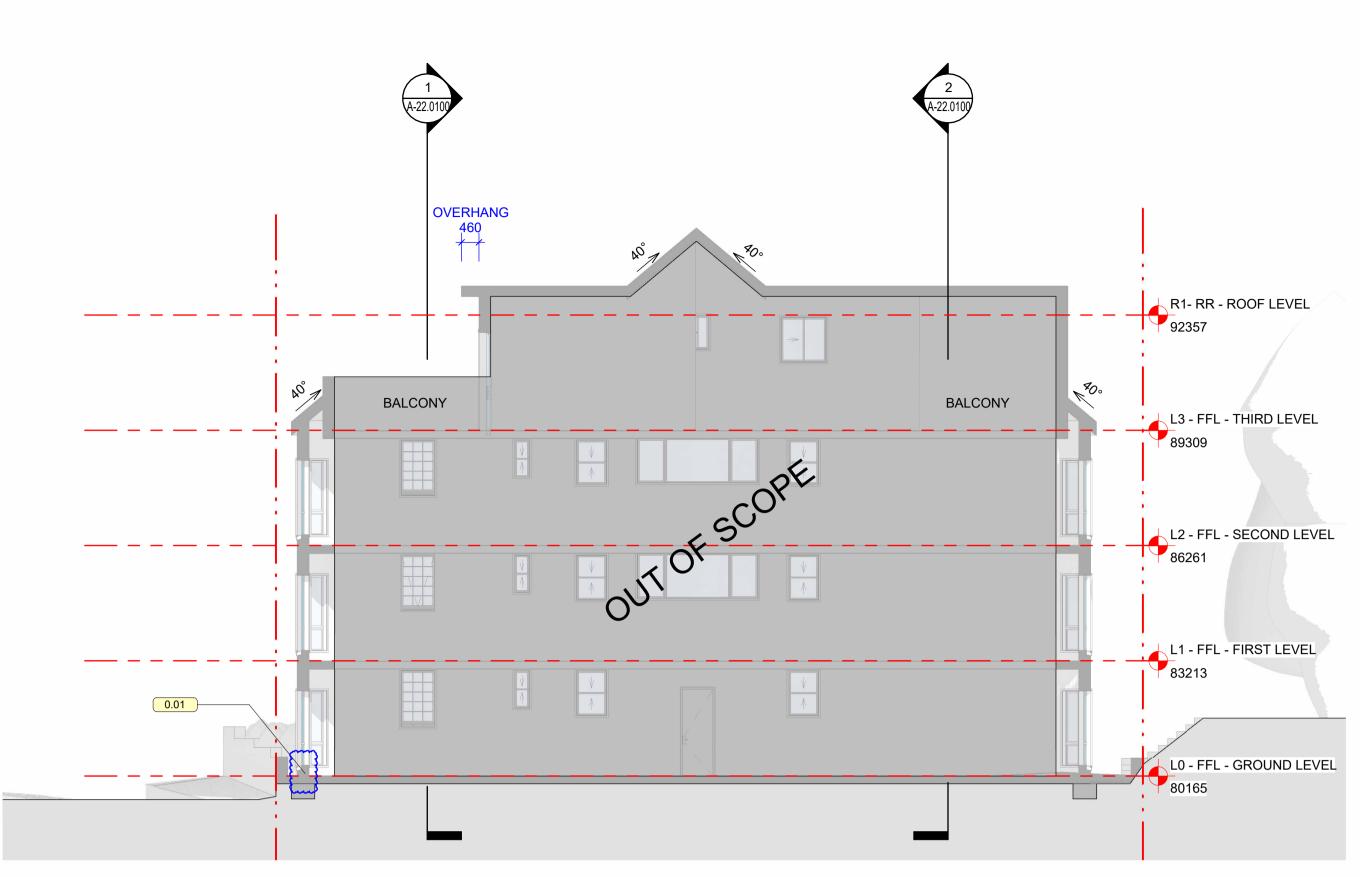

# 1 | Section 1-1

REFER TO SHEET A-10.0100 SCALE: 1:100

2 | Section 2-2 REFER TO SHEET A-10.0100 SCALE: 1:100

REF A-00.0001 A-10.0100 A-21.0100

A-26.0100

A-73.0100

Template: ABG\_ARCHITECTURAL TEMPLATE.rte TMP: 250131 - FIV | TTBK: 250131 - FIV

3 | Section 3-3

REFER TO SHEET A-10.0100 SCALE: 1:100

# 4 | Section 4-4

REFER TO SHEET A-10.0100 SCALE: 1:100

SET NOTES: This Sheet is part of a set of Drawings issued for an specific intent. Each drawing must be read in conjunction with any other document, drawing, report or specification that belongs to the same Issue. Refer to Drawing Series "0" (Cover Page, Standards and Notes) for a list of documents, Issues and company standards, necessary to navigate this set. All Dimensions to be verifed on site.