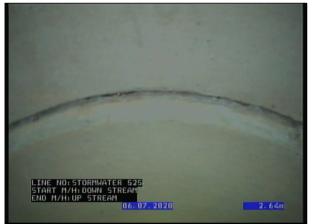

GLA003-001 Condition Assessment // Page: 1

| Inspection Pictures            |                                                            |                      |                                                                          |                       |
|--------------------------------|------------------------------------------------------------|----------------------|--------------------------------------------------------------------------|-----------------------|
| Location/Street<br>Arden Place | Town or suburb:                                            | Date :<br>06/07/2020 | Section number:<br>1                                                     | Sewer Ref.:<br>Line 1 |
| hoto: 4_1A                     | 525<br>16. 07. 2020 0. 00m<br>nce hole, Nodename: SPP01246 | Photo: 4_2           | VO: STORMWATER 625<br>MATCH: DOWN STREAM<br>H: UP STREAM<br>06: 07. 2020 | splacement 5-10mm     |

## Photo: 4\_2B

2.64m, Joint displaced radially, radial displacement 5-10mm  $\,$  , at 12 o'clock

Photo: 4\_3A 2.92m, Inspection (survey) abandoned, Build up of leaves from pit

GLA003-001 Condition Assessment // Page: 1