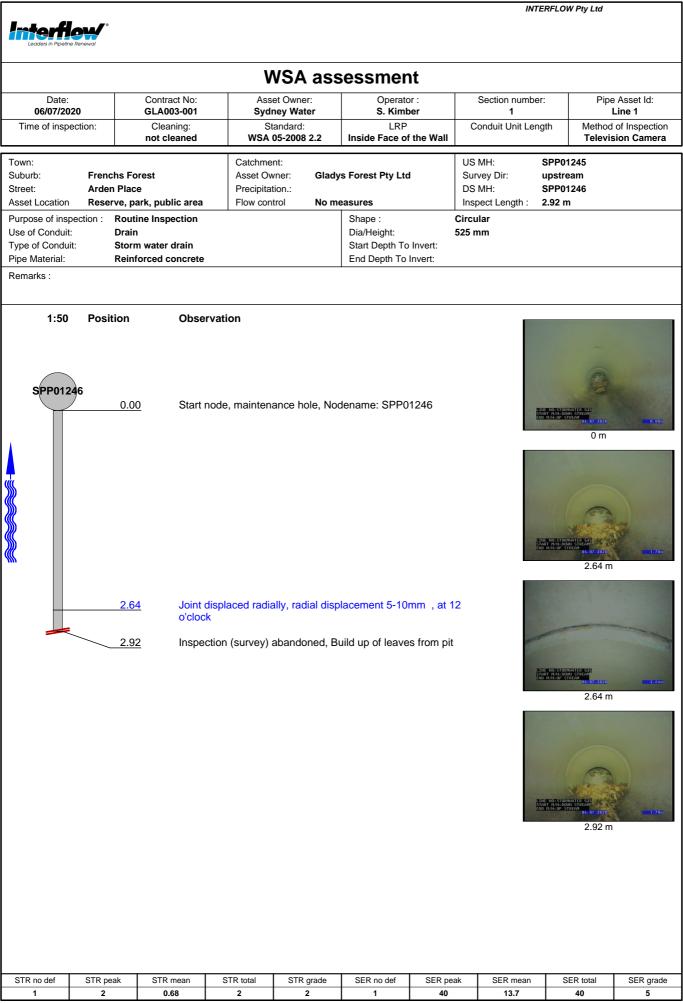

GLA003-001 Condition Assessment // Page: 1

| Inspection Pictures            |                                                            |                      |                                                                          |                       |
|--------------------------------|------------------------------------------------------------|----------------------|--------------------------------------------------------------------------|-----------------------|
| Location/Street<br>Arden Place | Town or suburb:                                            | Date :<br>06/07/2020 | Section number:<br>1                                                     | Sewer Ref.:<br>Line 1 |
| hoto: 4_1A                     | 525<br>16. 07. 2020 0. 00m<br>nce hole, Nodename: SPP01246 | Photo: 4_2           | VO: STORMWATER 625<br>MATCH: DOWN STREAM<br>H: UP STREAM<br>06: 07. 2020 | splacement 5-10mm     |

## Photo: 4\_2B

2.64m, Joint displaced radially, radial displacement 5-10mm  $\,$  , at 12 o'clock

Photo: 4\_3A 2.92m, Inspection (survey) abandoned, Build up of leaves from pit

GLA003-001 Condition Assessment // Page: 1