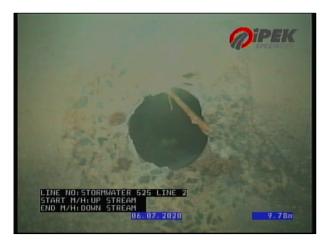

Photo: 2\_7B

9.29m, Breaking, all pieces are present but some of them are visibly displaced from position, length of break 100 , from 12 to 12 o'clock

Photo: 2\_9B

9.78m, Connection, poor workmanship, connection appears to be open , height 50mm