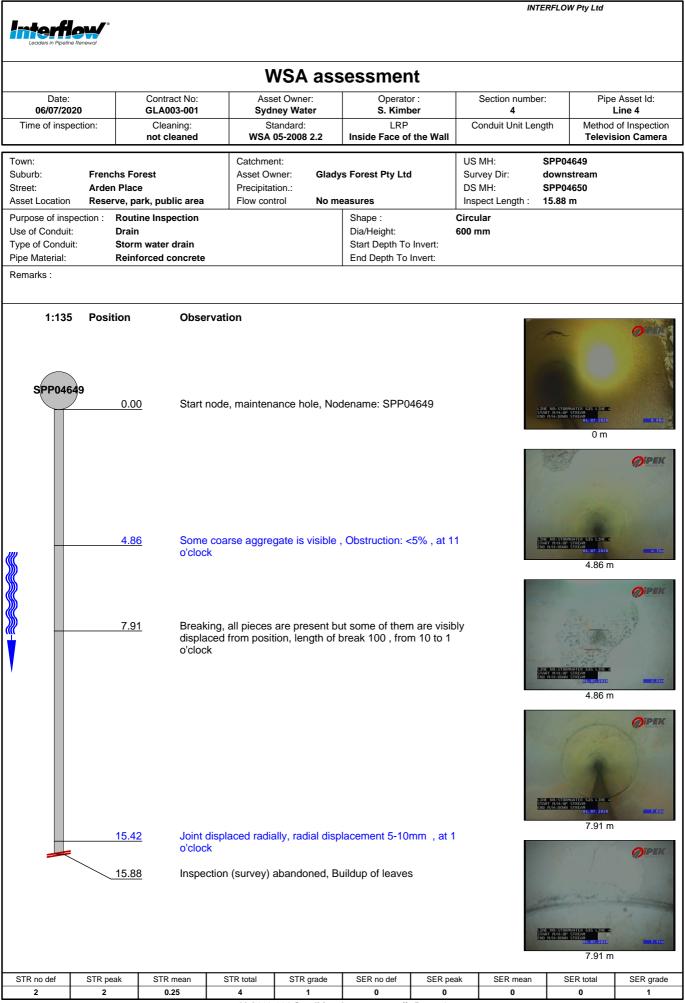

## Photo: 4\_3A

7.91m, Breaking, all pieces are present but some of them are visibly displaced from position, length of break 100 , from 10 to 1 o'clock

|                                                                                                                                                                                                                                                                                                                                                                                                                                                                                                                                                                                                                                                                                                                                                                                                                                                                                                                                                                                                                                                                                                                                                                                                                                                                                                                                                                                                                                                                                                                                                                                                                                                                                                                                                                                                                                                                                                                                                                                                                                                                                                                                | insp                                                                                                                                                                                                                                                                                                                                                                                                                                                                                                                                                                                                                                                                                                | ection Picture       | S                    |                       |
|--------------------------------------------------------------------------------------------------------------------------------------------------------------------------------------------------------------------------------------------------------------------------------------------------------------------------------------------------------------------------------------------------------------------------------------------------------------------------------------------------------------------------------------------------------------------------------------------------------------------------------------------------------------------------------------------------------------------------------------------------------------------------------------------------------------------------------------------------------------------------------------------------------------------------------------------------------------------------------------------------------------------------------------------------------------------------------------------------------------------------------------------------------------------------------------------------------------------------------------------------------------------------------------------------------------------------------------------------------------------------------------------------------------------------------------------------------------------------------------------------------------------------------------------------------------------------------------------------------------------------------------------------------------------------------------------------------------------------------------------------------------------------------------------------------------------------------------------------------------------------------------------------------------------------------------------------------------------------------------------------------------------------------------------------------------------------------------------------------------------------------|-----------------------------------------------------------------------------------------------------------------------------------------------------------------------------------------------------------------------------------------------------------------------------------------------------------------------------------------------------------------------------------------------------------------------------------------------------------------------------------------------------------------------------------------------------------------------------------------------------------------------------------------------------------------------------------------------------|----------------------|----------------------|-----------------------|
| Location/Street<br>Arden Place                                                                                                                                                                                                                                                                                                                                                                                                                                                                                                                                                                                                                                                                                                                                                                                                                                                                                                                                                                                                                                                                                                                                                                                                                                                                                                                                                                                                                                                                                                                                                                                                                                                                                                                                                                                                                                                                                                                                                                                                                                                                                                 | Town or suburb:                                                                                                                                                                                                                                                                                                                                                                                                                                                                                                                                                                                                                                                                                     | Date :<br>06/07/2020 | Section number:<br>4 | Sewer Ref.:<br>Line 4 |
|                                                                                                                                                                                                                                                                                                                                                                                                                                                                                                                                                                                                                                                                                                                                                                                                                                                                                                                                                                                                                                                                                                                                                                                                                                                                                                                                                                                                                                                                                                                                                                                                                                                                                                                                                                                                                                                                                                                                                                                                                                                                                                                                |                                                                                                                                                                                                                                                                                                                                                                                                                                                                                                                                                                                                                                                                                                     |                      |                      |                       |
|                                                                                                                                                                                                                                                                                                                                                                                                                                                                                                                                                                                                                                                                                                                                                                                                                                                                                                                                                                                                                                                                                                                                                                                                                                                                                                                                                                                                                                                                                                                                                                                                                                                                                                                                                                                                                                                                                                                                                                                                                                                                                                                                |                                                                                                                                                                                                                                                                                                                                                                                                                                                                                                                                                                                                                                                                                                     |                      |                      |                       |
|                                                                                                                                                                                                                                                                                                                                                                                                                                                                                                                                                                                                                                                                                                                                                                                                                                                                                                                                                                                                                                                                                                                                                                                                                                                                                                                                                                                                                                                                                                                                                                                                                                                                                                                                                                                                                                                                                                                                                                                                                                                                                                                                |                                                                                                                                                                                                                                                                                                                                                                                                                                                                                                                                                                                                                                                                                                     |                      |                      |                       |
| Statement of the local division of the local | and the second se |                      |                      |                       |
|                                                                                                                                                                                                                                                                                                                                                                                                                                                                                                                                                                                                                                                                                                                                                                                                                                                                                                                                                                                                                                                                                                                                                                                                                                                                                                                                                                                                                                                                                                                                                                                                                                                                                                                                                                                                                                                                                                                                                                                                                                                                                                                                | <i><b>Oipel</b></i>                                                                                                                                                                                                                                                                                                                                                                                                                                                                                                                                                                                                                                                                                 | K                    | A.S.                 | <b>DiPEK</b>          |
|                                                                                                                                                                                                                                                                                                                                                                                                                                                                                                                                                                                                                                                                                                                                                                                                                                                                                                                                                                                                                                                                                                                                                                                                                                                                                                                                                                                                                                                                                                                                                                                                                                                                                                                                                                                                                                                                                                                                                                                                                                                                                                                                | ØPE                                                                                                                                                                                                                                                                                                                                                                                                                                                                                                                                                                                                                                                                                                 | K                    |                      | <b>OPEK</b>           |
|                                                                                                                                                                                                                                                                                                                                                                                                                                                                                                                                                                                                                                                                                                                                                                                                                                                                                                                                                                                                                                                                                                                                                                                                                                                                                                                                                                                                                                                                                                                                                                                                                                                                                                                                                                                                                                                                                                                                                                                                                                                                                                                                |                                                                                                                                                                                                                                                                                                                                                                                                                                                                                                                                                                                                                                                                                                     | K                    |                      | <b>PIPEK</b>          |
|                                                                                                                                                                                                                                                                                                                                                                                                                                                                                                                                                                                                                                                                                                                                                                                                                                                                                                                                                                                                                                                                                                                                                                                                                                                                                                                                                                                                                                                                                                                                                                                                                                                                                                                                                                                                                                                                                                                                                                                                                                                                                                                                |                                                                                                                                                                                                                                                                                                                                                                                                                                                                                                                                                                                                                                                                                                     | *                    | 0                    | PERK                  |

Photo: 4\_3B

7.91m, Breaking, all pieces are present but some of them are visibly displaced from position, length of break 100 , from 10 to 1 o'clock

Photo: 4\_3A 15.42m, Joint displaced radially, radial displacement 5-10mm , at 1 o'clock

Photo: 4\_4A 15.88m, Inspection (survey) abandoned, Buildup of leaves