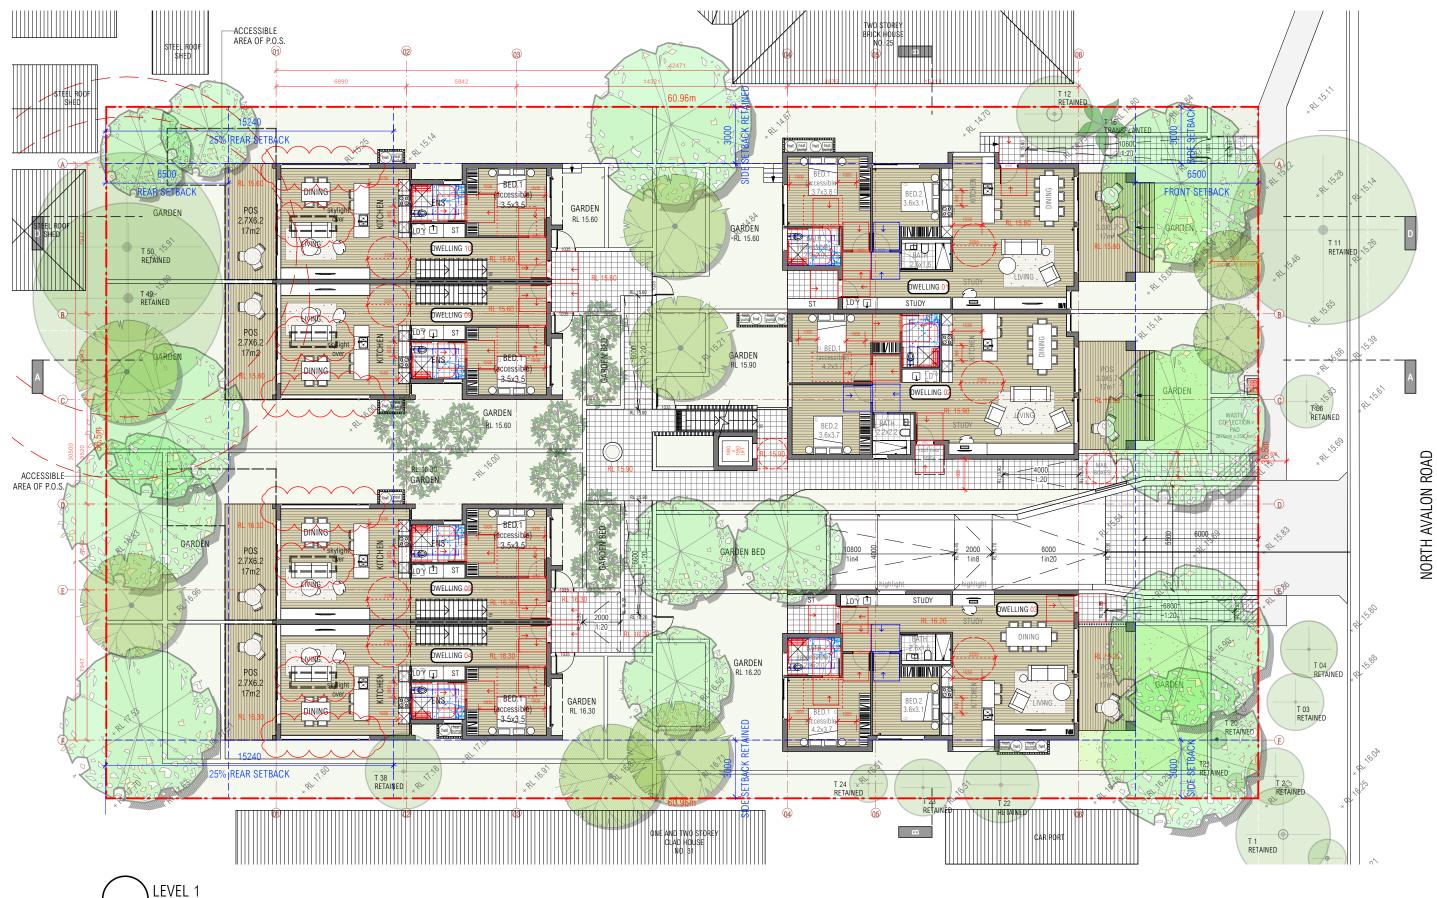

|                    | notes                                                                                                                                                                   | rev         | date amendment                                                                                                                        | rev    | date                 | amendment                                                                                          | rev    | date amendment                                                                           | environa studio                                                                        | project                             | location                | drawing               | stage      | project no.               | dwg no.       |
|--------------------|-------------------------------------------------------------------------------------------------------------------------------------------------------------------------|-------------|---------------------------------------------------------------------------------------------------------------------------------------|--------|----------------------|----------------------------------------------------------------------------------------------------|--------|------------------------------------------------------------------------------------------|----------------------------------------------------------------------------------------|-------------------------------------|-------------------------|-----------------------|------------|---------------------------|---------------|
|                    | all work to be carried out in accordance with bca, saa codes and conditions of council.                                                                                 | A<br>B<br>C | 25/02/19 issued to council for information<br>08/03/19 issued for information<br>16/04/19 issued for information                      | H      |                      | issued to consultants + client<br>issued to consultants + client<br>issued to consultants + client | 0      | 23/03/20 issued to information<br>08/04/20 issued to client<br>11/05/20 issued to client | 224 riley st surry hills 2010                                                          | SENIORS LIVING                      | 27-29 NORTH AVALON ROAD | LEVEL 1               | DA         | 991                       | 102           |
|                    | measurements in mm's unless noted. use<br>figured dimensions. do not scale drawings.<br>site measure before starting work.<br>refer all discrepancies to the architect. | D<br>E      | 30/04/19 issued for information<br>03/05/19 issued to consultants<br>10/05/19 issued to consultants<br>30/05/19 issued to consultants | J<br>K | 19/08/19<br>27/08/19 | issued to client for comment                                                                       | Q<br>R | 18/09/20 issued to mills oakley                                                          | t: 02 9211 0000<br>w: www.environastudio.com.au<br>architects registration number 6239 | for/client<br>ARMADA AVALON PTY LTD | at<br>AVALON BEACH      | drawing<br>FLOOR PLAN | chkd<br>TW | drwn date<br>MB/ 08/07/21 | revision<br>S |
| 0 0.5 1.0 2.0 3.0m |                                                                                                                                                                         |             | 14/06/19 issued to consultants                                                                                                        |        |                      |                                                                                                    |        | 07/07/21 issued to mills oakley - minor corrections                                      | architects registration number 0259                                                    |                                     |                         |                       |            | IH                        |               |