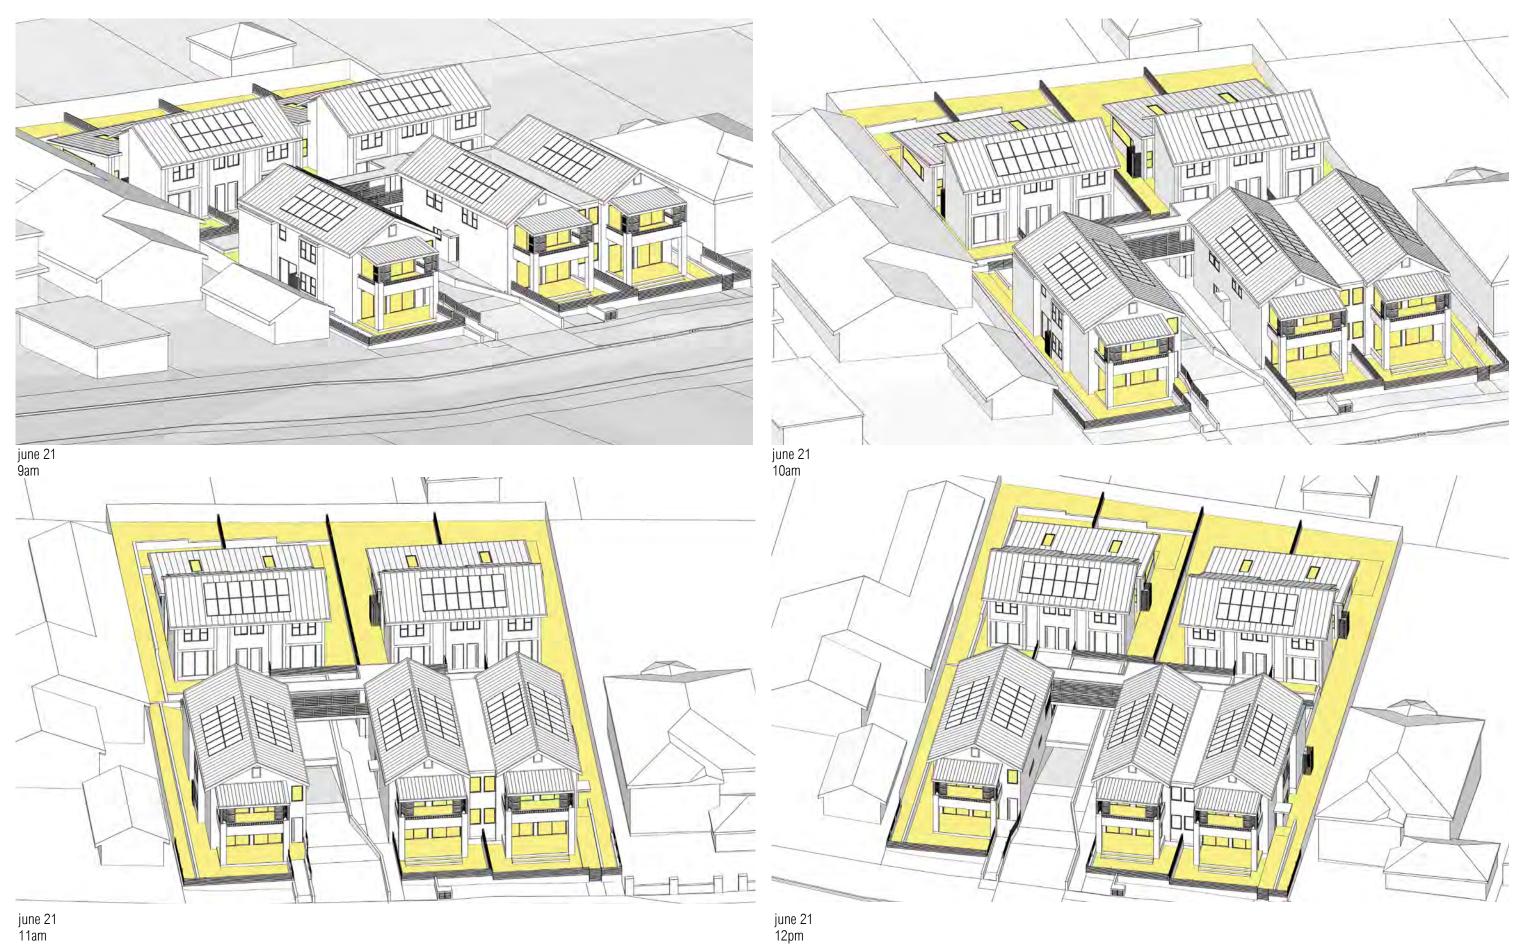

\*shadow diagrams generated by 3D model using sketchup pro 18'. All diagrams have been certified by the registered architect.

| notes                                                                                                                    | rev      | date amendment                                                                                                | rev | date amendment                                                                                                                   | rev | date    | amendment                                                                         |                                                 | project               | location                | drawing                     | stage     | project no. | dwg no.  |
|--------------------------------------------------------------------------------------------------------------------------|----------|---------------------------------------------------------------------------------------------------------------|-----|----------------------------------------------------------------------------------------------------------------------------------|-----|---------|-----------------------------------------------------------------------------------|-------------------------------------------------|-----------------------|-------------------------|-----------------------------|-----------|-------------|----------|
| all work to be carried out in accordance v<br>bca, saa codes and conditions of council                                   | ith B Di | 5/02/19 issued to council for information<br>8/03/19 issued for information<br>6/04/19 issued for information | Н   | 19/06/19 issued to consultants + client<br>21/06/19 issued to consultants + client<br>02/07/19 issued to consultants + client    |     | 08/04/2 | 0 issued to information<br>0 issued to client<br>10 issued to client              | 224 riley st surry hills 2010                   | SENIORS LIVING        | 27-29 NORTH AVALON ROAD | SUNS EYE DIAGRAM<br>SHEET 1 | DA        | 991         | 918      |
| measurements in mm's unless noted. use<br>figured dimensions. do not scale drawing<br>site measure before starting work. | 3. D 0.  | 0/04/19 issued for information<br>3/05/19 issued to consultants<br>0/05/19 issued to consultants              | J   | 31/07/19 issued to client for comment<br>19/08/19 issued to client for comment                                                   | Q   | 28/05/2 | 0 issued to client<br>0 without prejudice submission<br>10 issued to mills oakley | t: 02 9211 0000<br>w: www.environastudio.com.au | for/client            | at                      |                             | chkd drwn | date        | revision |
| 0 0.5 1.0 2.0 3.0m                                                                                                       | F 31     | 0/05/19 issued to consultants<br>0/05/19 issued to consultants<br>4/06/19 issued to consultants               | L   | 27/08/19 issued to client for comment<br>30/09/19 issued to client for information<br>09/10/19 issued to council - da submission | R   | 21/09/2 |                                                                                   | architects registration number 6239             | Armada avalon PTY LTD | AVALON BEACH            | SOLAR ACCESS STUDY          | TW MB     | / 08/07/21  | 8        |

## \*shadow diagrams generated by 3D model using sketchup pro 18'. All diagrams have been certified by the registered architect.