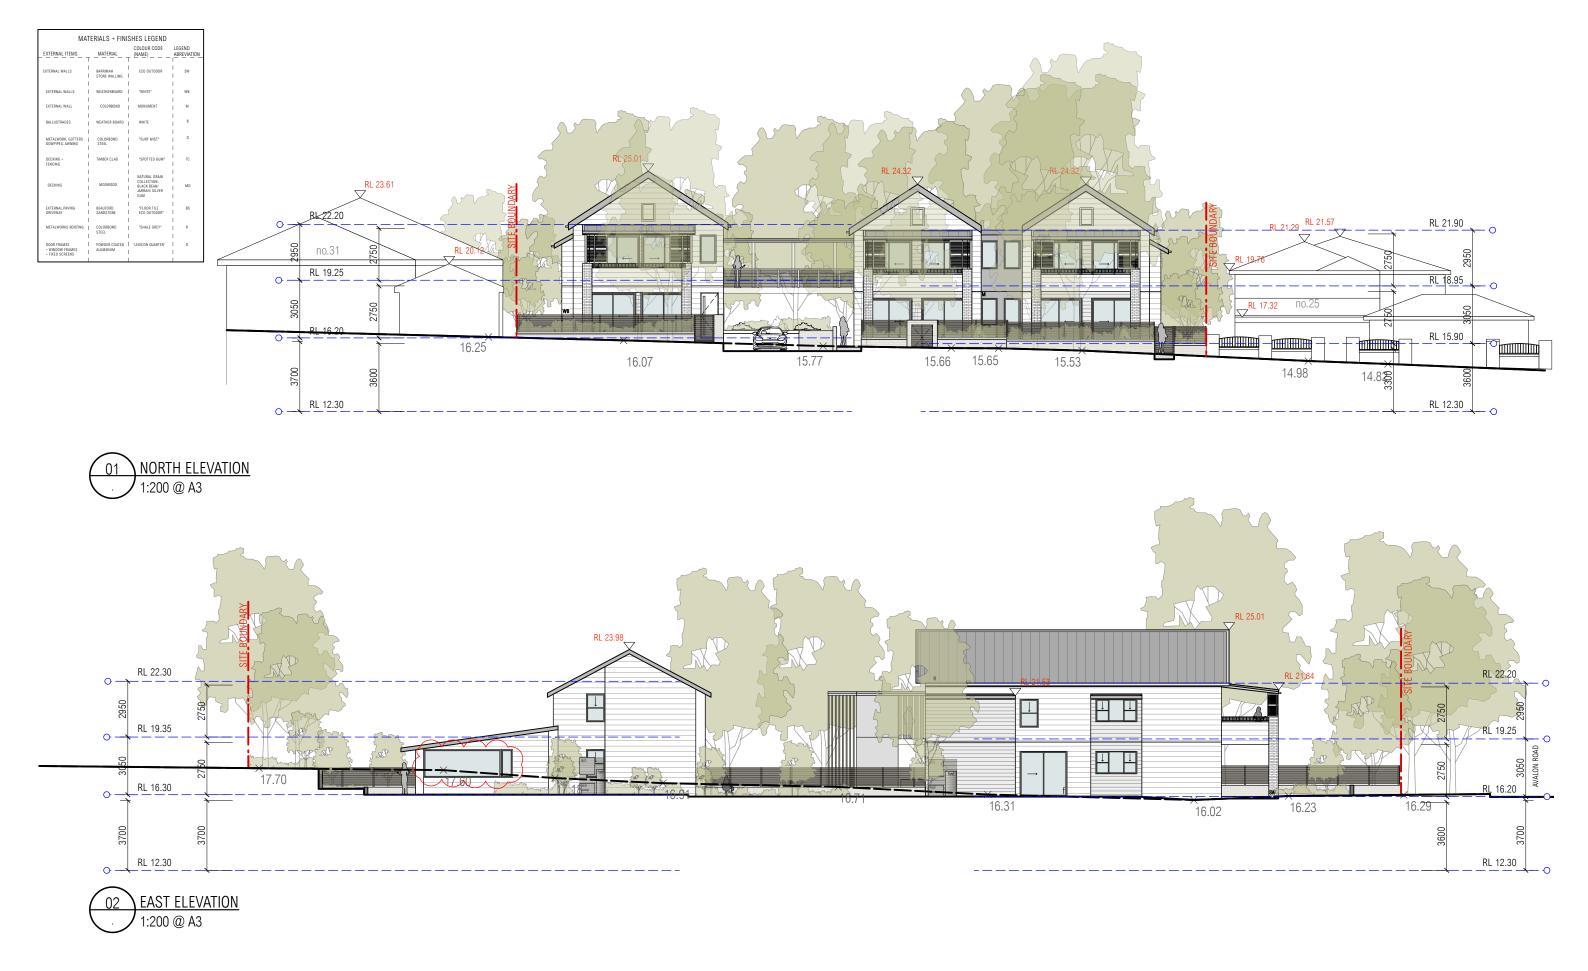

| notes rev                                                                                                                    | date    | amendment r                                                                                 | v date  | amendment                                                                                                   | rev c | date a  | amendment                                                                                                          | environa studio                                 | project               | location                | drawing      | stage | ļ         | project no. | dwg no.  |
|------------------------------------------------------------------------------------------------------------------------------|---------|---------------------------------------------------------------------------------------------|---------|-------------------------------------------------------------------------------------------------------------|-------|---------|--------------------------------------------------------------------------------------------------------------------|-------------------------------------------------|-----------------------|-------------------------|--------------|-------|-----------|-------------|----------|
| bca, saa codes and conditions of council. C                                                                                  |         | 9 issued to council for information<br>9 issued for information<br>9 issued for information |         | 9 issued to consultants + client<br>9 issued to consultants + client<br>9 issued to consultants + client    | 0 08  | 3/04/20 | issued to information<br>issued to client<br>issued to client                                                      | 224 riley st surry hills 2010                   | SENIORS LIVING        | 27-29 NORTH AVALON ROAD | SOUTH + WEST | DA    | ę         | 991         | 131      |
| measurements in mm's unless noted. use p<br>figured dimensions. do not scale drawings.<br>site measure before starting work. | 03/05/1 | 9 issued for information<br>9 issued to consultants                                         | 19/08/1 |                                                                                                             | Q 28  | 3/05/20 |                                                                                                                    | t: 02 9211 0000<br>w: www.environastudio.com.au | for/client            | at                      | drawing      | chkd  |           | date        | revision |
| 0 0.5 1.0 2.0 3.0m<br>refer all discrepancies to the architect. F                                                            | 30/05/1 | 19 issued to consultants                                                                    | 30/09/1 | 9 issued to client for comment<br>9 issued to client for information<br>9 issued to council - da submission | R 21  | /09/20  | issued to mills oakley<br>issued to mills oakley - minor corrections<br>issued to mills oakley - minor corrections | architects registration number 6239             | ARMADA AVALON PTY LTD | AVALON BEACH            | ELEVATIONS   | TW    | MB/<br>IH | 08/07/21    | S        |