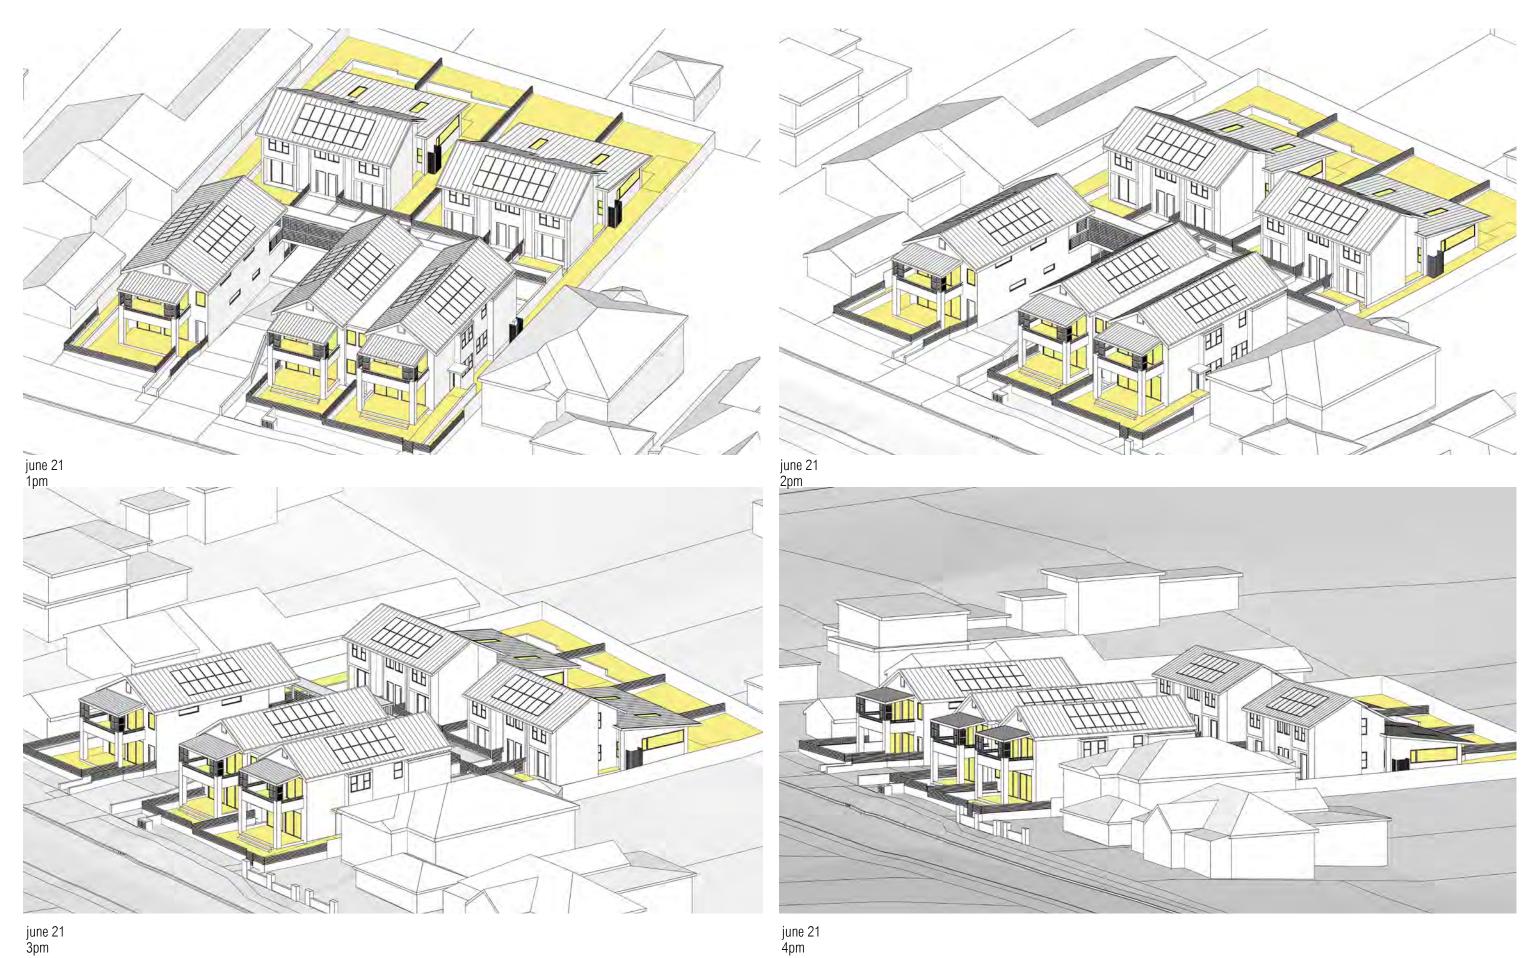

june 21 4pm

| notes                                                                                                                      | rev | date amendment                                                                                                | rev | date amendment                                                                                                                   | rev | date     | amendment                                                                                                          | environa studio                     |                       | location                | drawing                     | stage | project no.        | dwg no.  |
|----------------------------------------------------------------------------------------------------------------------------|-----|---------------------------------------------------------------------------------------------------------------|-----|----------------------------------------------------------------------------------------------------------------------------------|-----|----------|--------------------------------------------------------------------------------------------------------------------|-------------------------------------|-----------------------|-------------------------|-----------------------------|-------|--------------------|----------|
| all work to be carried out in accordance with bca, saa codes and conditions of council.                                    |     | 5/02/19 issued to council for information<br>8/03/19 issued for information<br>6/04/19 issued for information | Н   | 19/06/19 issued to consultants + client<br>21/06/19 issued to consultants + client<br>02/07/19 issued to consultants + client    | 0   | 08/04/20 | issued to information<br>issued to client<br>issued to client                                                      | 224 riley st surry hills 2010       | SENIORS LIVING        | 27-29 NORTH AVALON ROAD | SUNS EYE DIAGRAM<br>SHEET 2 | DA    | 991                | 919      |
| measurements in mm's unless noted. use<br>figured dimensions. do not scale drawings.<br>site measure before starting work. | DO  | 0/04/19 issued for information<br>3/05/19 issued to consultants                                               | J   | 31/07/19 issued to client for comment<br>19/08/19 issued to client for comment                                                   | Q   | 28/05/20 | issued to client<br>without prejudice submission                                                                   | w: www.environastudio.com.au        | for/client            | at                      | drawing                     |       | drwn date          | revision |
| 0 0.5 1.0 2.0 3.0m                                                                                                         | F 3 | 0/05/19 issued to consultants<br>0/05/19 issued to consultants<br>4/06/19 issued to consultants               | L   | 27/08/19 issued to client for comment<br>30/09/19 issued to client for information<br>09/10/19 issued to council - da submission | R   | 21/09/20 | issued to mills oakley<br>issued to mills oakley - minor corrections<br>issued to mills oakley - minor corrections | architects registration number 6239 | ARMADA AVALON PTY LTD | AVALON BEACH            | SOLAR ACCESS STUDY          | TW    | MB/ 08/07/21<br>IH | S        |

## \*shadow diagrams generated by 3D model using sketchup pro 18'. All diagrams have been certified by the registered architect.