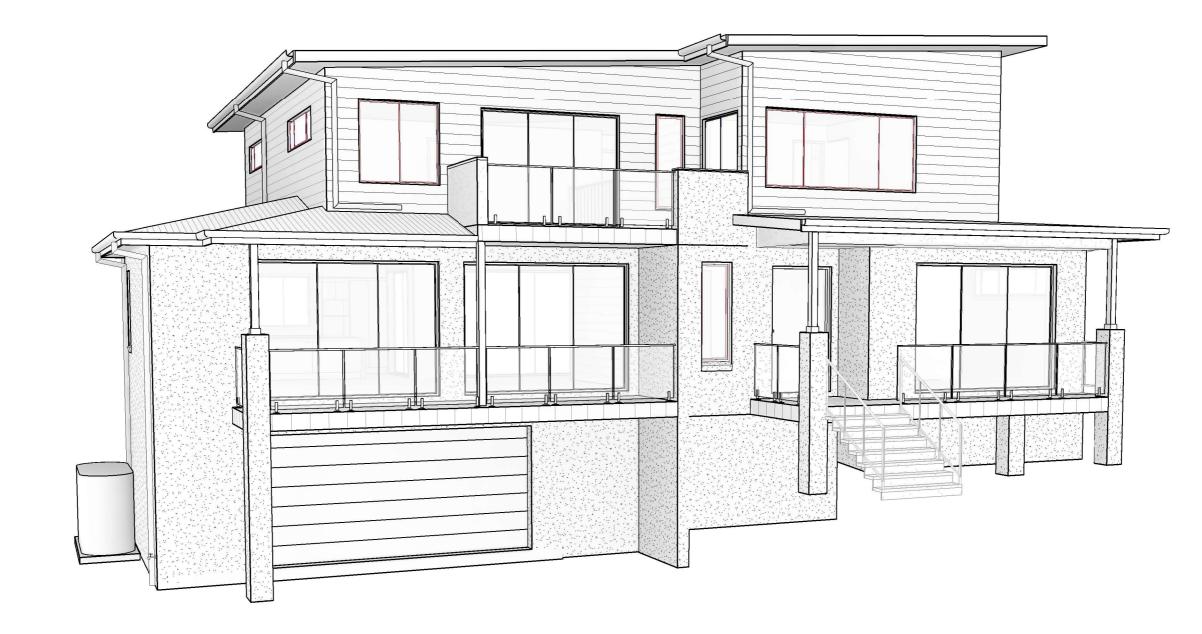

MR & MRS DRY **BEACON HILL Northern Beaches Council** 

## LOT 4, No 30 OWEN STANLEY AVE

| ł                                | SITE DETAILS<br>LOT NUMBER:<br>DP NUMBER:                                                                                                                                                                                                                                                                                                                                                                                                                                                                                                                                                                                                                                                                                                                                                                                        | 4<br>27703                             |  |
|----------------------------------|----------------------------------------------------------------------------------------------------------------------------------------------------------------------------------------------------------------------------------------------------------------------------------------------------------------------------------------------------------------------------------------------------------------------------------------------------------------------------------------------------------------------------------------------------------------------------------------------------------------------------------------------------------------------------------------------------------------------------------------------------------------------------------------------------------------------------------|----------------------------------------|--|
|                                  | AREAS<br>SITE AREA:                                                                                                                                                                                                                                                                                                                                                                                                                                                                                                                                                                                                                                                                                                                                                                                                              | 617.90m2                               |  |
| , ROAD                           |                                                                                                                                                                                                                                                                                                                                                                                                                                                                                                                                                                                                                                                                                                                                                                                                                                  |                                        |  |
|                                  | ENTRY LEVEL                                                                                                                                                                                                                                                                                                                                                                                                                                                                                                                                                                                                                                                                                                                                                                                                                      | 137.59 m <sup>2</sup>                  |  |
|                                  | UPPER LEVEL                                                                                                                                                                                                                                                                                                                                                                                                                                                                                                                                                                                                                                                                                                                                                                                                                      | 113.17 m <sup>2</sup>                  |  |
|                                  | GARAGE                                                                                                                                                                                                                                                                                                                                                                                                                                                                                                                                                                                                                                                                                                                                                                                                                           | 43.08 m <sup>2</sup>                   |  |
|                                  | ALFRESCO                                                                                                                                                                                                                                                                                                                                                                                                                                                                                                                                                                                                                                                                                                                                                                                                                         | 15.90 m²                               |  |
| RAULIC                           | BALCONY                                                                                                                                                                                                                                                                                                                                                                                                                                                                                                                                                                                                                                                                                                                                                                                                                          | 12.99 m²                               |  |
| RAULIU                           | PORCH                                                                                                                                                                                                                                                                                                                                                                                                                                                                                                                                                                                                                                                                                                                                                                                                                            | 9.43 m²                                |  |
|                                  | BALCONY 2                                                                                                                                                                                                                                                                                                                                                                                                                                                                                                                                                                                                                                                                                                                                                                                                                        | 9.40 m²                                |  |
|                                  | Grand total                                                                                                                                                                                                                                                                                                                                                                                                                                                                                                                                                                                                                                                                                                                                                                                                                      | 341.56 m <sup>2</sup>                  |  |
|                                  | DRIVEWAY:                                                                                                                                                                                                                                                                                                                                                                                                                                                                                                                                                                                                                                                                                                                                                                                                                        | 74.00m2                                |  |
|                                  | SITE COVERAGE:<br>PRIVATE OPEN SPACE:                                                                                                                                                                                                                                                                                                                                                                                                                                                                                                                                                                                                                                                                                                                                                                                            | 162.42m2 - 26.28%<br>194.12m2          |  |
|                                  | PROJECT DETAILS:<br>GROUND & FIRST FLOOR L<br>ROOF AREA:<br>NO. OF BEDROOMS:                                                                                                                                                                                                                                                                                                                                                                                                                                                                                                                                                                                                                                                                                                                                                     | IVING TOTAL: 293.84m2<br>195.18m2<br>4 |  |
|                                  | LANDSCAPE:<br>TOTAL AREA OF VEGETAT                                                                                                                                                                                                                                                                                                                                                                                                                                                                                                                                                                                                                                                                                                                                                                                              | ON: 292.54m2 - 47%                     |  |
|                                  | STORMWATER:       292.54m2 - 41%         STORMWATER TANK SIZE:       = 3000 litre         -(ABOVE GROUND)       ROOF AREA CONNECTED TO RAINWATER         TANK: 53.0% MIN       MIN- 100.00m2 (to eng's details)         RAINWATER USES:       GARDEN/TOILET/LAUNDRY                                                                                                                                                                                                                                                                                                                                                                                                                                                                                                                                                              |                                        |  |
|                                  | SITE NOTES & CONDITIONS:<br>-HOUSE LEVELS ARE APPROXIMATE ONLY & WILL BE DETERMINED ON SITE<br>BY SUPERVISOR PRIOR TO CONSTRUCTION.<br>-EXISTING STRUCTURES IN THE PROPOSED BUILDING AREA, TO BE<br>REMOVED BY OWNER<br>-EXISTING FENCING TO BE SECURED BY OWNER, PRIOR TO<br>CONSTRUCTION & TO REMAIN OUTSIDE OF BUILDING PLATFORM.<br>-EXISTING TREES & VEGETATION TO BE CUT & REMOVED FROM<br>BUILDING AREA PRIOR TO CONSTRUCTION, BY OWNER.<br>-WRITTED IMMENSIONS TO TAKE PRECEDENCE OVER SCALING.<br>-DIMENSIONS SHOWN ARE TO FRAME AND UNDERSIDE OF ROOF TRUSSES<br>-FINISHED OUTLINE OF EXCAVATED AREA IS INDICATIVE ONLY &<br>WILL VARY ON SITE<br>-ALL RETAINING WALLS ARE BY OWNER UNLESS NOTED OTHERWISE<br>IN THE TENDER<br>- ALL CONSTRUCTION WORK TO COMPLY WITH THE BCA<br>AND ALL RELEVANT AUSTRALIAN STANDARDS |                                        |  |
|                                  | FSR<br>SITE AREA:<br>HOUSE AREAS:                                                                                                                                                                                                                                                                                                                                                                                                                                                                                                                                                                                                                                                                                                                                                                                                | 617.90m2                               |  |
| EVEL (BAL)                       | INTERNAL GARAGE FLOOR LIVING: 38.72m2<br>INTERNAL UPPER FLOOR LIVING: 118.70m2<br>INTERNAL FIRST FLOOR LIVING: 104.65m2                                                                                                                                                                                                                                                                                                                                                                                                                                                                                                                                                                                                                                                                                                          |                                        |  |
|                                  | INTERNAL TOTAL:                                                                                                                                                                                                                                                                                                                                                                                                                                                                                                                                                                                                                                                                                                                                                                                                                  | 262.07m2                               |  |
| H AS3959-2009)                   | FLOOR SPACE RATIO:                                                                                                                                                                                                                                                                                                                                                                                                                                                                                                                                                                                                                                                                                                                                                                                                               | 0.42:1                                 |  |
| LY WITH BAL LEVEL<br>AS3959-2009 | FSR CALCULATED TO INTERNAL FACE OF<br>EXTERNAL WALLS AS PER LEP DEFINITION                                                                                                                                                                                                                                                                                                                                                                                                                                                                                                                                                                                                                                                                                                                                                       |                                        |  |
|                                  | PREMIUM INCLUSIONS                                                                                                                                                                                                                                                                                                                                                                                                                                                                                                                                                                                                                                                                                                                                                                                                               |                                        |  |
|                                  | JOB NO: 17386                                                                                                                                                                                                                                                                                                                                                                                                                                                                                                                                                                                                                                                                                                                                                                                                                    | DATE: 06.12.19                         |  |
|                                  | DRAWN: EB                                                                                                                                                                                                                                                                                                                                                                                                                                                                                                                                                                                                                                                                                                                                                                                                                        | CHECKED: .                             |  |
| ILEY AVE                         | SCALE: As indicated                                                                                                                                                                                                                                                                                                                                                                                                                                                                                                                                                                                                                                                                                                                                                                                                              | SHEET NO: 01                           |  |
|                                  | PLEASE DISCARD ALL OTHER PLANS                                                                                                                                                                                                                                                                                                                                                                                                                                                                                                                                                                                                                                                                                                                                                                                                   |                                        |  |
|                                  | DO NOT SCALE DRAWING                                                                                                                                                                                                                                                                                                                                                                                                                                                                                                                                                                                                                                                                                                                                                                                                             |                                        |  |
|                                  |                                                                                                                                                                                                                                                                                                                                                                                                                                                                                                                                                                                                                                                                                                                                                                                                                                  |                                        |  |
|                                  |                                                                                                                                                                                                                                                                                                                                                                                                                                                                                                                                                                                                                                                                                                                                                                                                                                  |                                        |  |