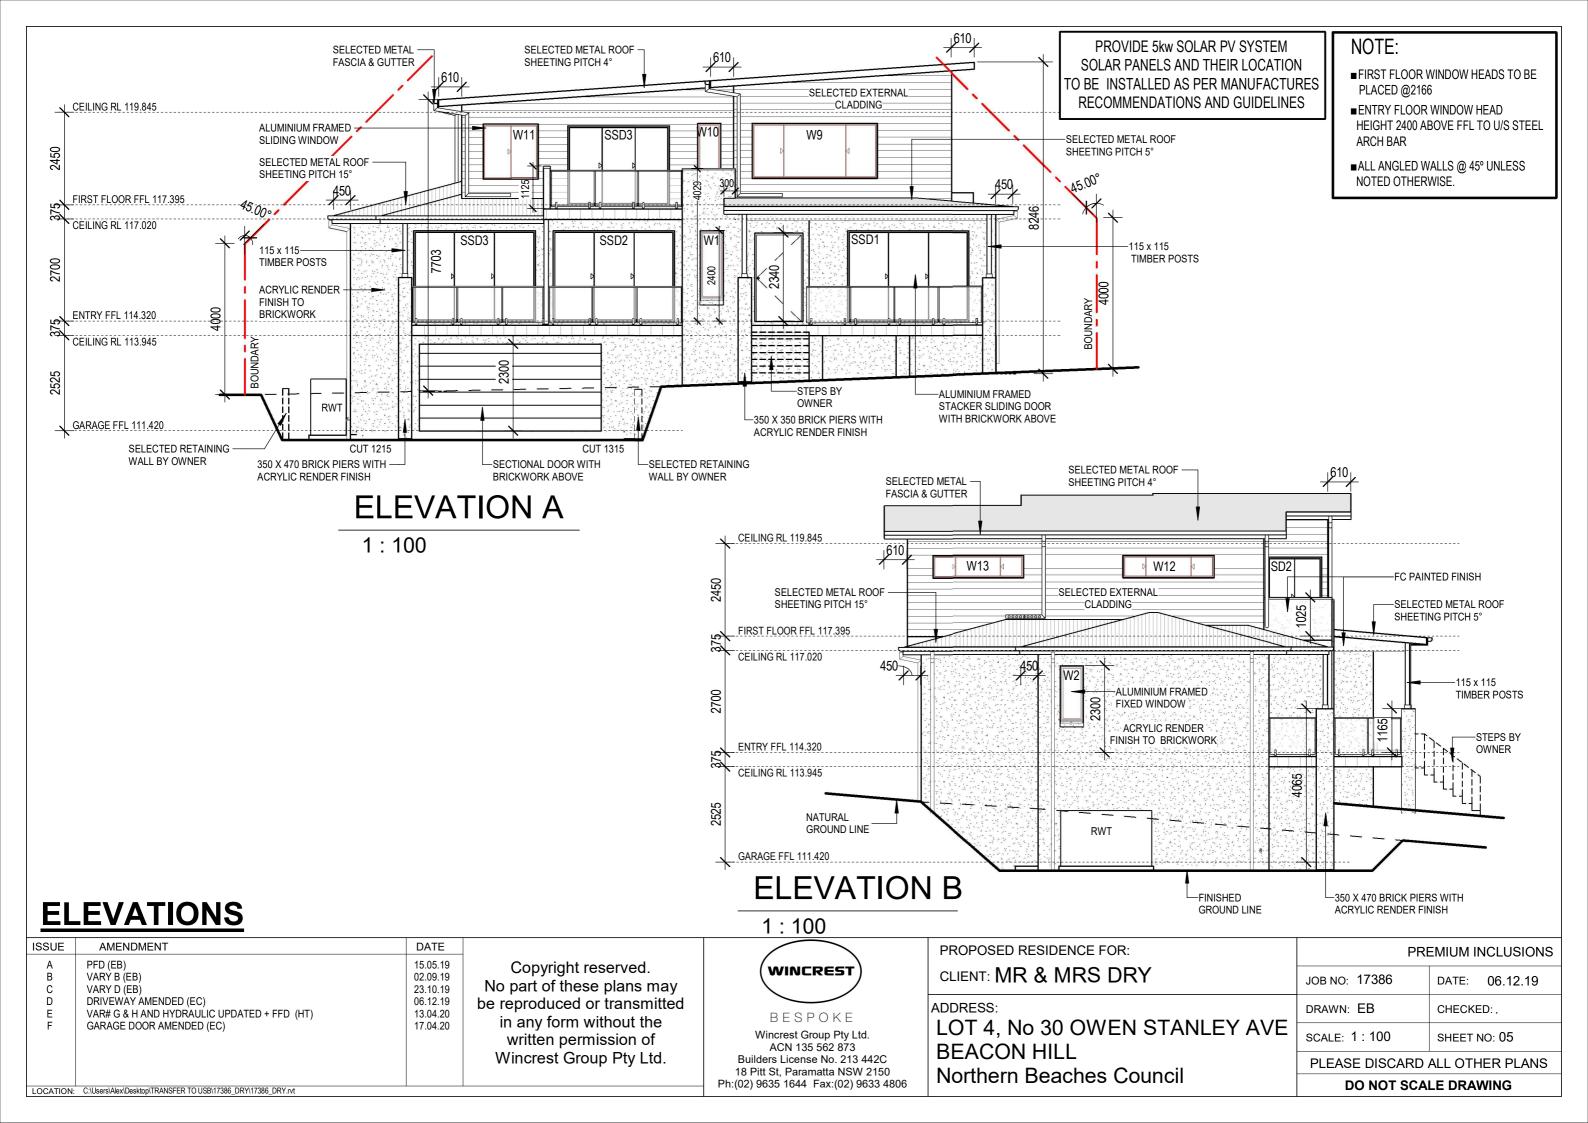

## NOTE:

- FIRST FLOOR WINDOW HEADS TO BE PLACED @2166
- ENTRY FLOOR WINDOW HEAD HEIGHT 2400 ABOVE FFL TO U/S STEEL ARCH BAR
- ALL ANGLED WALLS @ 45° UNLESS NOTED OTHERWISE.

|          | PREMIUN                        |                |  |
|----------|--------------------------------|----------------|--|
|          | JOB NO: 17386                  | DATE: 06.12.19 |  |
| ILEY AVE | DRAWN: EB                      | CHECKED: .     |  |
|          | SCALE: 1:100                   | SHEET NO: 06   |  |
|          | PLEASE DISCARD ALL OTHER PLANS |                |  |
|          | DO NOT SCALE DRAWING           |                |  |
|          |                                |                |  |