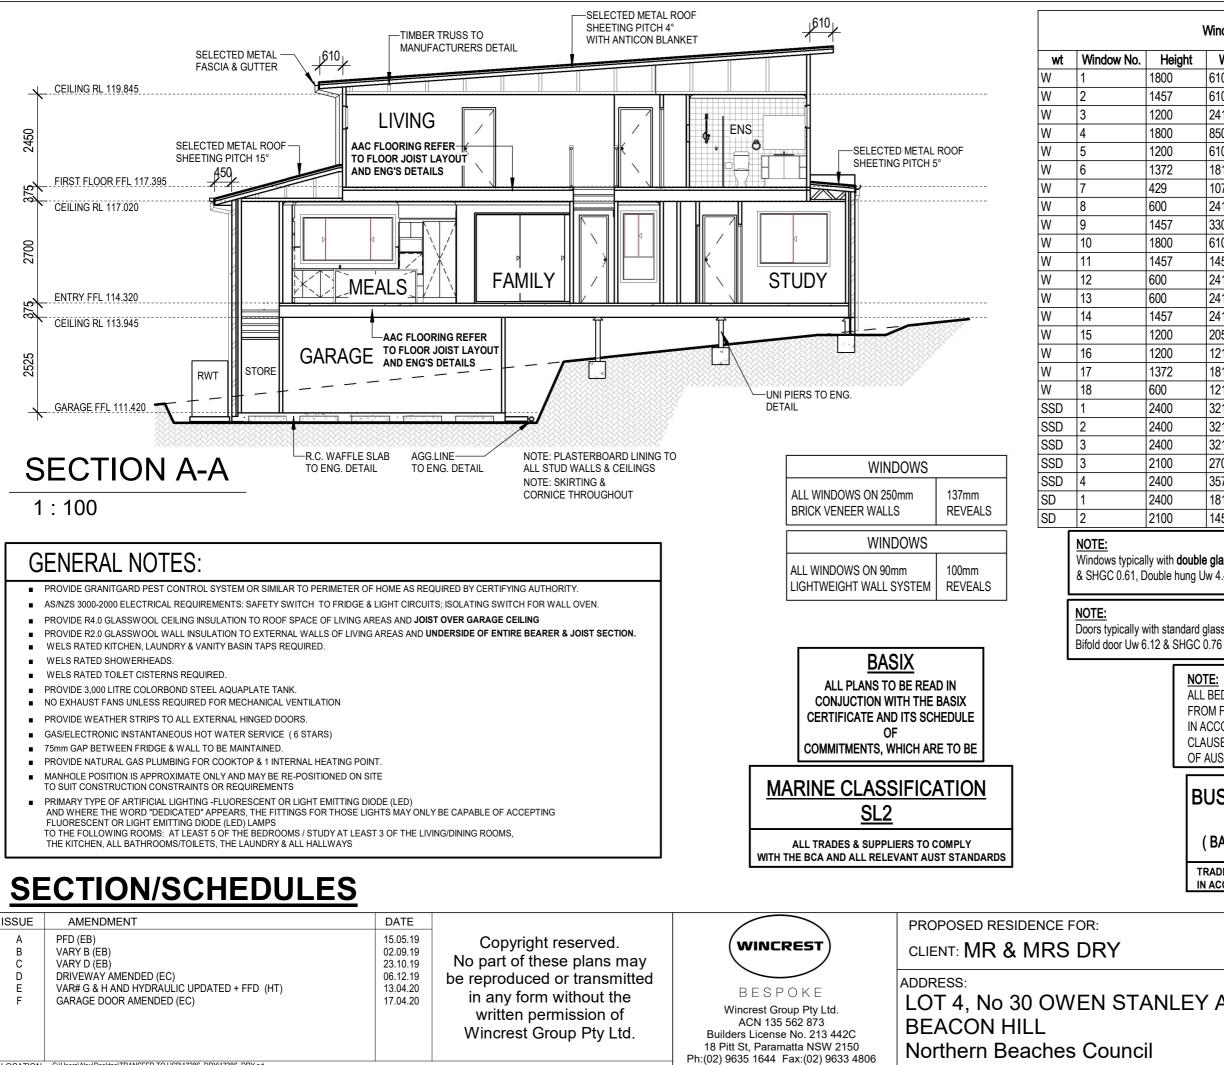

## NOTE:

- FIRST FLOOR WINDOW HEADS TO BE PLACED @2166
- ENTRY FLOOR WINDOW HEAD HEIGHT 2400 ABOVE FFL TO U/S STEEL ARCH BAR
- ALL ANGLED WALLS @ 45° UNLESS NOTED OTHERWISE.

|          | PREMIUN                        |                |  |
|----------|--------------------------------|----------------|--|
|          | JOB NO: 17386                  | DATE: 06.12.19 |  |
| ILEY AVE | DRAWN: EB                      | CHECKED: .     |  |
|          | SCALE: 1:100                   | SHEET NO: 06   |  |
|          | PLEASE DISCARD ALL OTHER PLANS |                |  |
|          | DO NOT SCALE DRAWING           |                |  |
|          |                                |                |  |

LOCATION: C:\Users\Alex\Desktop\TRANSFER TO USB\17386 DRY\17386 DRY.rvt

| Window and SI . door Schedule |       |                  |                      |  |
|-------------------------------|-------|------------------|----------------------|--|
| leight                        | Width | Window Style     | Glazing              |  |
| 0                             | 610   | FIXED            | CLEAR                |  |
| 57                            | 610   | FIXED            | CLEAR                |  |
| 0                             | 2410  | SLIDING          | CLEAR                |  |
| 0                             | 850   | SLIDING          | CLEAR                |  |
| 0                             | 610   | AWNING           | OBS                  |  |
| '2                            | 1810  | SLIDING          | CLEAR DOUBLE GLAZED  |  |
| )                             | 1070  | SLIDING          | OBS / TG TILED REVEL |  |
| )                             | 2410  | SLIDING          | CLEAR DOUBLE GLAZED  |  |
| 57                            | 3300  | SLIDING          | CLEAR DOUBLE GLAZED  |  |
| 0                             | 610   | FIXED            | CLEAR                |  |
| 57                            | 1450  | SLIDING          | CLEAR DOUBLE GLAZED  |  |
| )                             | 2410  | SLIDING          | CLEAR DOUBLE GLAZED  |  |
| )                             | 2410  | SLIDING          | CLEAR DOUBLE GLAZED  |  |
| 57                            | 2410  | SLIDING          | CLEAR DOUBLE GLAZED  |  |
| 0                             | 2050  | SLIDING          | CLEAR DOUBLE GLAZED  |  |
| 0                             | 1210  | SLIDING          | CLEAR DOUBLE GLAZED  |  |
| 2                             | 1810  | SLIDING          | OBS / TG             |  |
| )                             | 1210  | SLIDING          | OBS / TG             |  |
| 0                             | 3216  | STACKER SL.DOOR  | CLEAR                |  |
| 0                             | 3216  | STACKER SL.DOOR  | CLEAR                |  |
| 0                             | 3216  | STACKER SL.DOOR  | CLEAR                |  |
| 0                             | 2700  | STACKER SL. DOOR | CLEAR                |  |
| 0                             | 3576  | STACKER SL.DOOR  | CLEAR                |  |
| 0                             | 1810  | SLIDING DOOR     | CLEAR                |  |
| 0                             | 1450  | SLIDING DOOR     | CLEAR                |  |

Windows typically with double glazing - Awning Uw 4.8 & SHGC 0.51, Sliding / fixed Uw 4.4 & SHGC 0.61, Double hung Uw 4.4 & SHGC 0.60

Doors typically with standard glass - Sliding doors and stacking doors Uw 6.25 & SHGC 0.72,

NOTE:

ALL BED ROOM WINDOW OPENINGS HIGHER THAN 2.0m FROM FINISHED GROUND LEVEL TO BE PROTECTED IN ACCORDANCE WITH CLAUSE 3.9.2.5 VOLUME 2 OF THE BUILDING CODE OF AUSTRALIA