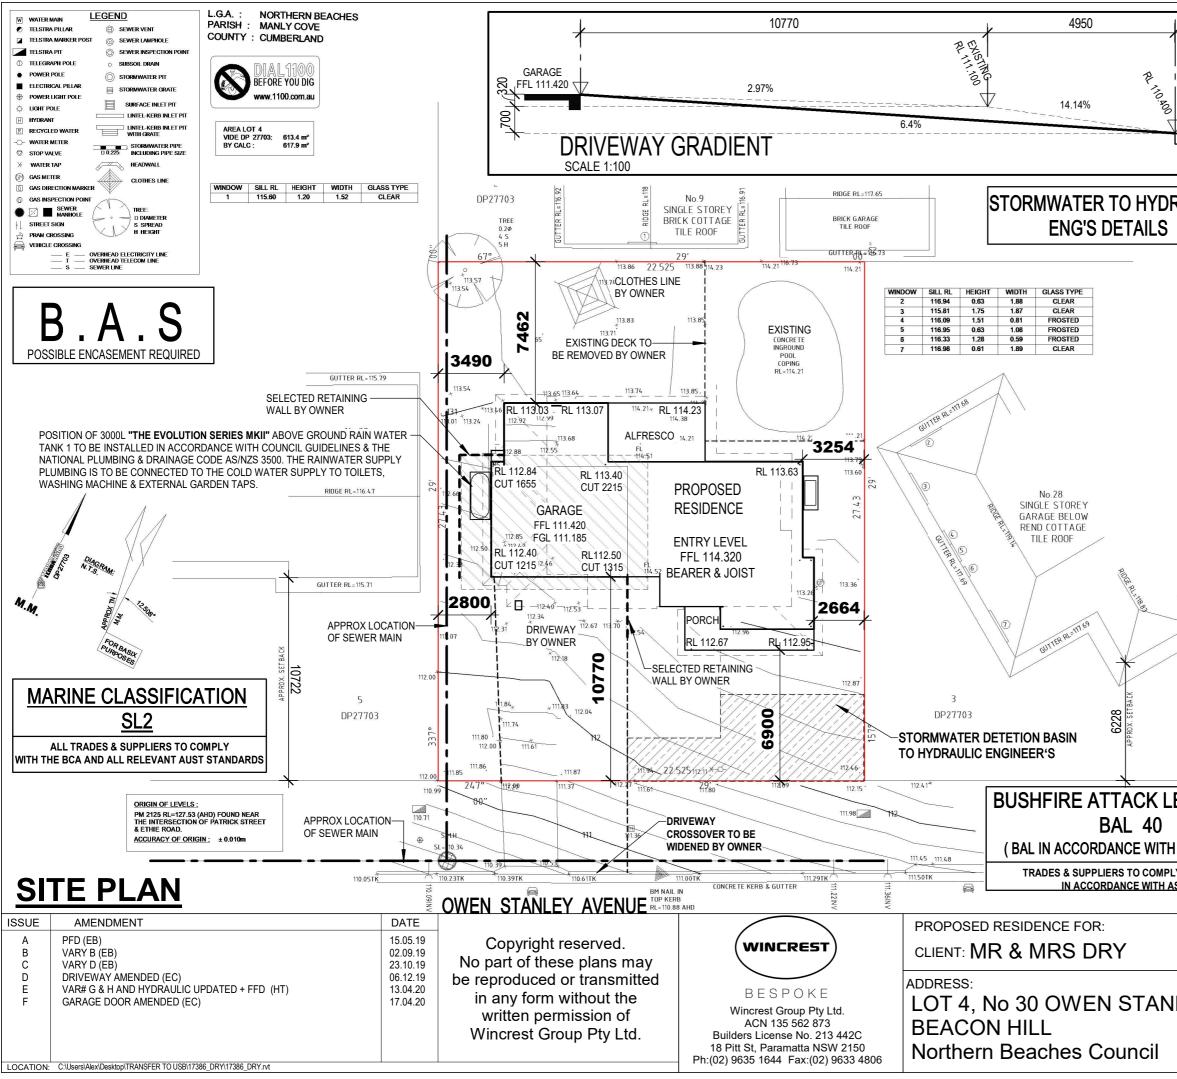

## LOT 4, No 30 OWEN STANLEY AVE

| ł                                | SITE DETAILS<br>LOT NUMBER:<br>DP NUMBER:                                                                                                                                                                                                                                                                                                                                                                                                                                                                                                                                                                                                                                                                                                                                                                                        | 4<br>27703                             |  |
|----------------------------------|----------------------------------------------------------------------------------------------------------------------------------------------------------------------------------------------------------------------------------------------------------------------------------------------------------------------------------------------------------------------------------------------------------------------------------------------------------------------------------------------------------------------------------------------------------------------------------------------------------------------------------------------------------------------------------------------------------------------------------------------------------------------------------------------------------------------------------|----------------------------------------|--|
|                                  | AREAS<br>SITE AREA:                                                                                                                                                                                                                                                                                                                                                                                                                                                                                                                                                                                                                                                                                                                                                                                                              | 617.90m2                               |  |
| , ROAD                           |                                                                                                                                                                                                                                                                                                                                                                                                                                                                                                                                                                                                                                                                                                                                                                                                                                  |                                        |  |
|                                  | ENTRY LEVEL                                                                                                                                                                                                                                                                                                                                                                                                                                                                                                                                                                                                                                                                                                                                                                                                                      | 137.59 m <sup>2</sup>                  |  |
|                                  | UPPER LEVEL                                                                                                                                                                                                                                                                                                                                                                                                                                                                                                                                                                                                                                                                                                                                                                                                                      | 113.17 m <sup>2</sup>                  |  |
|                                  | GARAGE                                                                                                                                                                                                                                                                                                                                                                                                                                                                                                                                                                                                                                                                                                                                                                                                                           | 43.08 m <sup>2</sup>                   |  |
|                                  | ALFRESCO                                                                                                                                                                                                                                                                                                                                                                                                                                                                                                                                                                                                                                                                                                                                                                                                                         | 15.90 m²                               |  |
| RAULIC                           | BALCONY                                                                                                                                                                                                                                                                                                                                                                                                                                                                                                                                                                                                                                                                                                                                                                                                                          | 12.99 m²                               |  |
| RAULIU                           | PORCH                                                                                                                                                                                                                                                                                                                                                                                                                                                                                                                                                                                                                                                                                                                                                                                                                            | 9.43 m²                                |  |
|                                  | BALCONY 2                                                                                                                                                                                                                                                                                                                                                                                                                                                                                                                                                                                                                                                                                                                                                                                                                        | 9.40 m²                                |  |
|                                  | Grand total                                                                                                                                                                                                                                                                                                                                                                                                                                                                                                                                                                                                                                                                                                                                                                                                                      | 341.56 m <sup>2</sup>                  |  |
|                                  | DRIVEWAY:                                                                                                                                                                                                                                                                                                                                                                                                                                                                                                                                                                                                                                                                                                                                                                                                                        | 74.00m2                                |  |
|                                  | SITE COVERAGE:<br>PRIVATE OPEN SPACE:                                                                                                                                                                                                                                                                                                                                                                                                                                                                                                                                                                                                                                                                                                                                                                                            | 162.42m2 - 26.28%<br>194.12m2          |  |
|                                  | PROJECT DETAILS:<br>GROUND & FIRST FLOOR L<br>ROOF AREA:<br>NO. OF BEDROOMS:                                                                                                                                                                                                                                                                                                                                                                                                                                                                                                                                                                                                                                                                                                                                                     | IVING TOTAL: 293.84m2<br>195.18m2<br>4 |  |
|                                  | LANDSCAPE:<br>TOTAL AREA OF VEGETAT                                                                                                                                                                                                                                                                                                                                                                                                                                                                                                                                                                                                                                                                                                                                                                                              | ON: 292.54m2 - 47%                     |  |
|                                  | STORMWATER:       292.54m2 - 41%         STORMWATER TANK SIZE:       = 3000 litre         -(ABOVE GROUND)       ROOF AREA CONNECTED TO RAINWATER         TANK: 53.0% MIN       MIN- 100.00m2 (to eng's details)         RAINWATER USES:       GARDEN/TOILET/LAUNDRY                                                                                                                                                                                                                                                                                                                                                                                                                                                                                                                                                              |                                        |  |
|                                  | SITE NOTES & CONDITIONS:<br>-HOUSE LEVELS ARE APPROXIMATE ONLY & WILL BE DETERMINED ON SITE<br>BY SUPERVISOR PRIOR TO CONSTRUCTION.<br>-EXISTING STRUCTURES IN THE PROPOSED BUILDING AREA, TO BE<br>REMOVED BY OWNER<br>-EXISTING FENCING TO BE SECURED BY OWNER, PRIOR TO<br>CONSTRUCTION & TO REMAIN OUTSIDE OF BUILDING PLATFORM.<br>-EXISTING TREES & VEGETATION TO BE CUT & REMOVED FROM<br>BUILDING AREA PRIOR TO CONSTRUCTION, BY OWNER.<br>-WRITTED IMMENSIONS TO TAKE PRECEDENCE OVER SCALING.<br>-DIMENSIONS SHOWN ARE TO FRAME AND UNDERSIDE OF ROOF TRUSSES<br>-FINISHED OUTLINE OF EXCAVATED AREA IS INDICATIVE ONLY &<br>WILL VARY ON SITE<br>-ALL RETAINING WALLS ARE BY OWNER UNLESS NOTED OTHERWISE<br>IN THE TENDER<br>- ALL CONSTRUCTION WORK TO COMPLY WITH THE BCA<br>AND ALL RELEVANT AUSTRALIAN STANDARDS |                                        |  |
|                                  | FSR<br>SITE AREA:<br>HOUSE AREAS:                                                                                                                                                                                                                                                                                                                                                                                                                                                                                                                                                                                                                                                                                                                                                                                                | 617.90m2                               |  |
| EVEL (BAL)                       | INTERNAL GARAGE FLOOR LIVING: 38.72m2<br>INTERNAL UPPER FLOOR LIVING: 118.70m2<br>INTERNAL FIRST FLOOR LIVING: 104.65m2                                                                                                                                                                                                                                                                                                                                                                                                                                                                                                                                                                                                                                                                                                          |                                        |  |
|                                  | INTERNAL TOTAL:                                                                                                                                                                                                                                                                                                                                                                                                                                                                                                                                                                                                                                                                                                                                                                                                                  | 262.07m2                               |  |
| H AS3959-2009)                   | FLOOR SPACE RATIO:                                                                                                                                                                                                                                                                                                                                                                                                                                                                                                                                                                                                                                                                                                                                                                                                               | 0.42:1                                 |  |
| LY WITH BAL LEVEL<br>AS3959-2009 | FSR CALCULATED TO INTERNAL FACE OF<br>EXTERNAL WALLS AS PER LEP DEFINITION                                                                                                                                                                                                                                                                                                                                                                                                                                                                                                                                                                                                                                                                                                                                                       |                                        |  |
|                                  | PREMIUM INCLUSIONS                                                                                                                                                                                                                                                                                                                                                                                                                                                                                                                                                                                                                                                                                                                                                                                                               |                                        |  |
|                                  | JOB NO: 17386                                                                                                                                                                                                                                                                                                                                                                                                                                                                                                                                                                                                                                                                                                                                                                                                                    | DATE: 06.12.19                         |  |
|                                  | DRAWN: EB                                                                                                                                                                                                                                                                                                                                                                                                                                                                                                                                                                                                                                                                                                                                                                                                                        | CHECKED: .                             |  |
| ILEY AVE                         | SCALE: As indicated                                                                                                                                                                                                                                                                                                                                                                                                                                                                                                                                                                                                                                                                                                                                                                                                              | SHEET NO: 01                           |  |
|                                  | PLEASE DISCARD ALL OTHER PLANS                                                                                                                                                                                                                                                                                                                                                                                                                                                                                                                                                                                                                                                                                                                                                                                                   |                                        |  |
|                                  | DO NOT SCALE DRAWING                                                                                                                                                                                                                                                                                                                                                                                                                                                                                                                                                                                                                                                                                                                                                                                                             |                                        |  |
|                                  |                                                                                                                                                                                                                                                                                                                                                                                                                                                                                                                                                                                                                                                                                                                                                                                                                                  |                                        |  |
|                                  |                                                                                                                                                                                                                                                                                                                                                                                                                                                                                                                                                                                                                                                                                                                                                                                                                                  |                                        |  |

## BUSHFIRE ATTACK LEVEL (BAL) **BAL 40** (BAL IN ACCORDANCE WITH AS3959-2009)

TRADES & SUPPLIERS TO COMPLY WITH BAL LEVEL IN ACCORDANCE WITH AS3959-2009

|          | PLEASE DISCARD ALL OTHER PLANS DO NOT SCALE DRAWING |                |  |
|----------|-----------------------------------------------------|----------------|--|
|          | SCALE: 1:100                                        | SHEET NO: 07   |  |
| ILEY AVE |                                                     | CHECKED.       |  |
|          | DRAWN: EB                                           | CHECKED:       |  |
|          | JOB NO: 17386                                       | DATE: 06.12.19 |  |
|          | PREMIUM INCLUSIONS                                  |                |  |