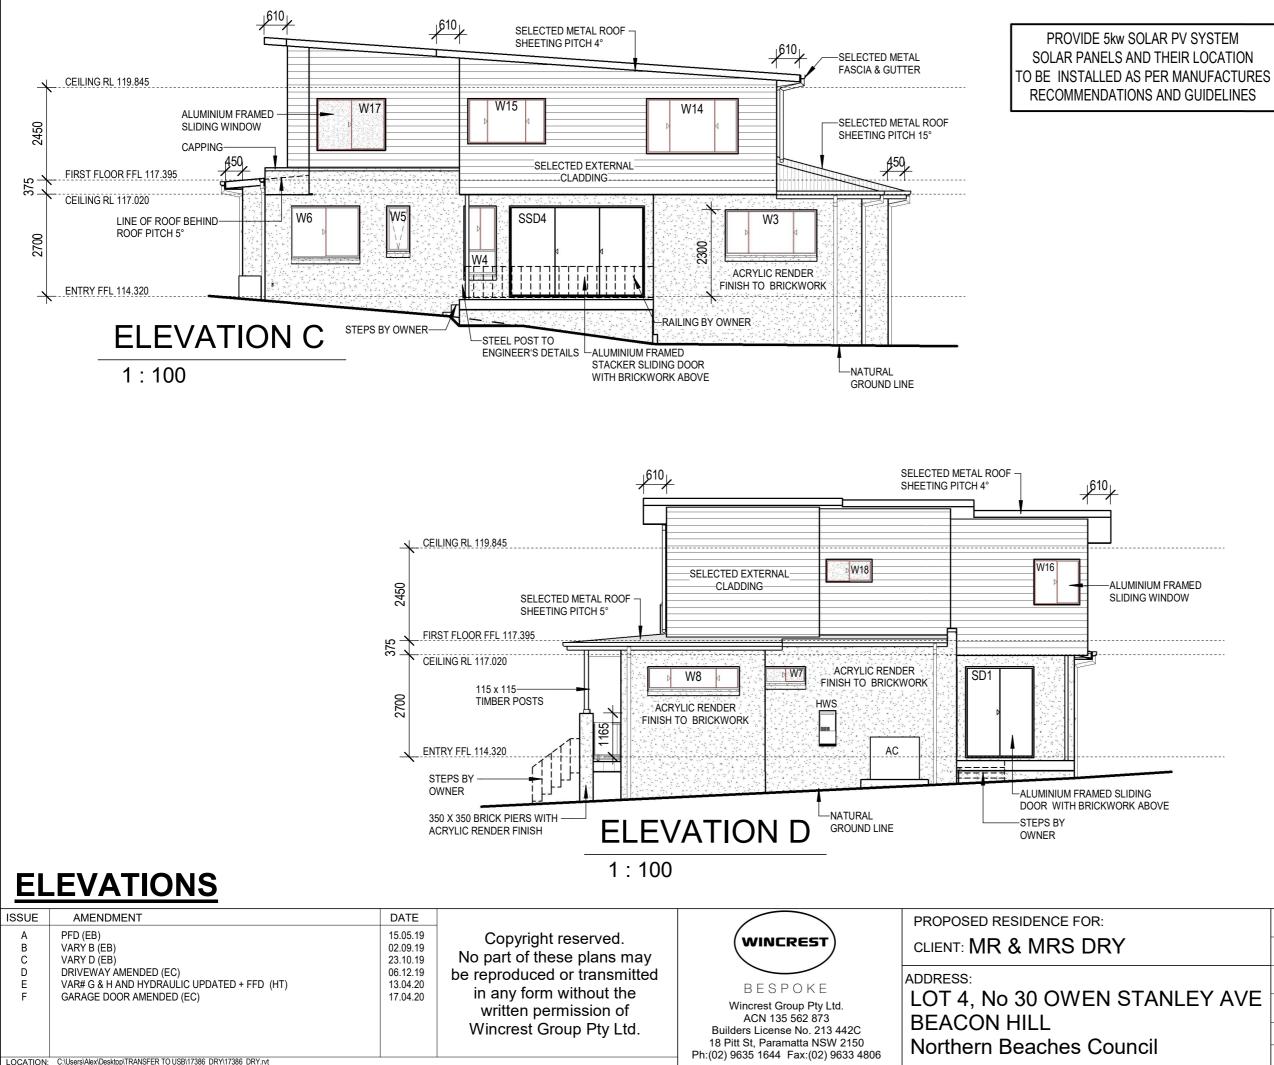

|                                        |  |





## NOTE:

- FIRST FLOOR WINDOW HEADS TO BE PLACED @2166
- ENTRY FLOOR WINDOW HEAD HEIGHT 2400 ABOVE FFL TO U/S STEEL ARCH BAR
- ALL ANGLED WALLS @ 45° UNLESS NOTED OTHERWISE.

|          | PREMIUN                        |                |  |
|----------|--------------------------------|----------------|--|
|          | JOB NO: 17386                  | DATE: 06.12.19 |  |
| ILEY AVE | DRAWN: EB                      | CHECKED: .     |  |
|          | SCALE: 1:100                   | SHEET NO: 06   |  |
|          | PLEASE DISCARD ALL OTHER PLANS |                |  |
|          | DO NOT SCALE DRAWING           |                |  |
|          |                                |                |  |



LOCATION: C:\Users\Alex\Desktop\TRANSFER TO USB\17386 DRY\17386 DRY.rvt

| Window and SI .