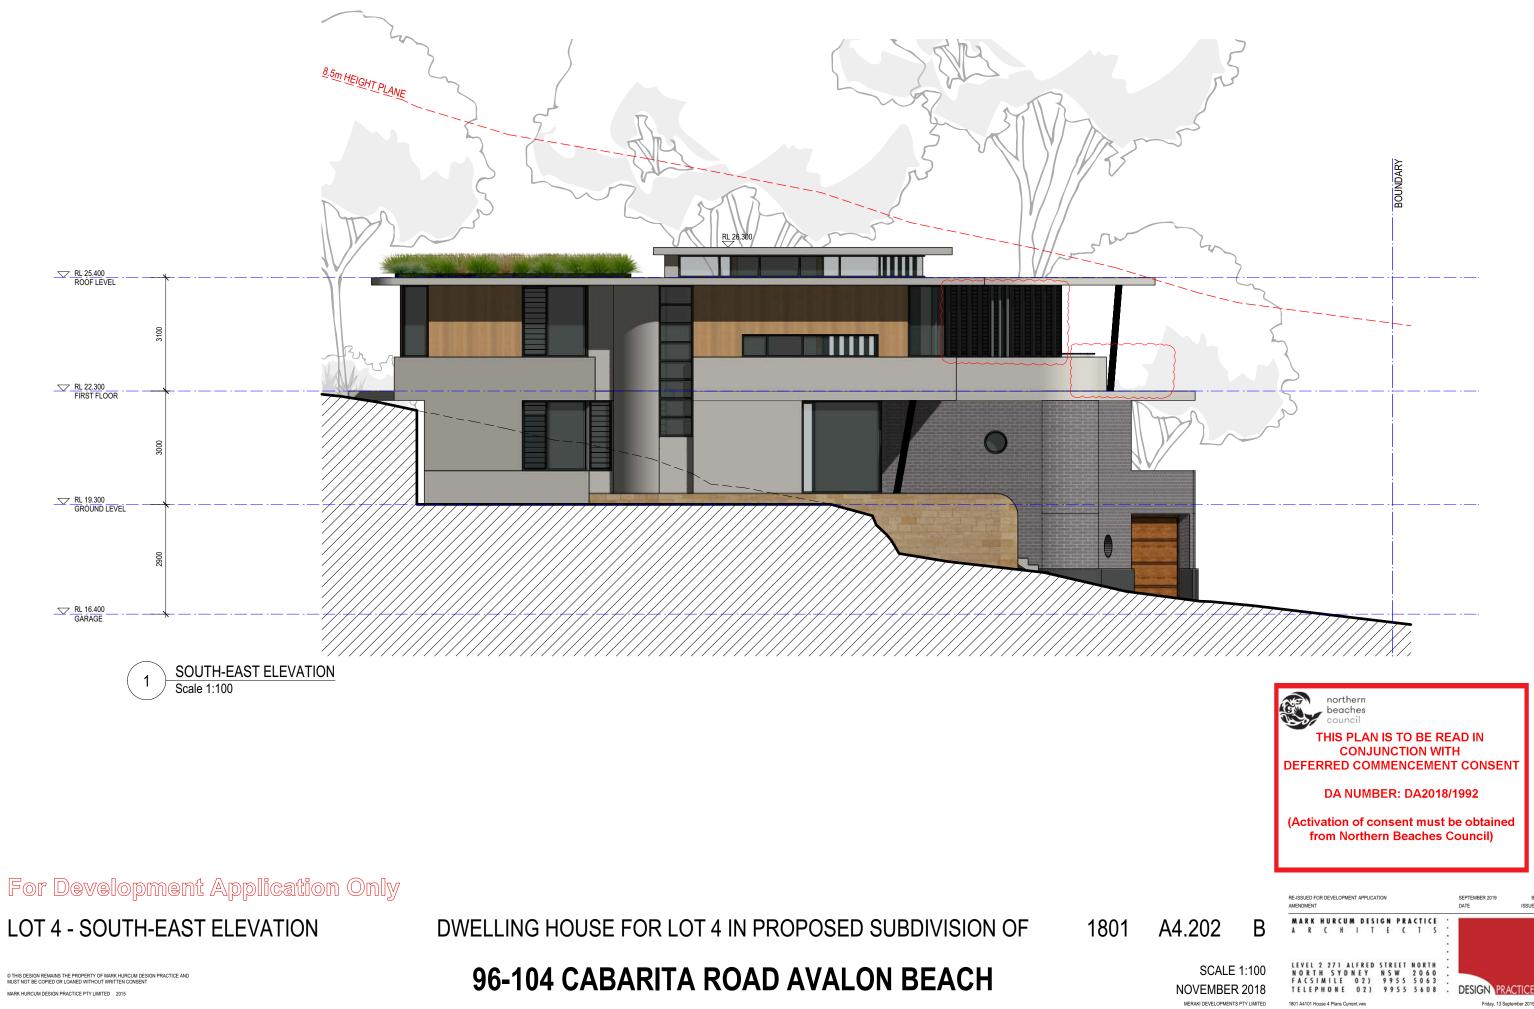

## 96-104 CABARITA ROAD AVALON BEACH

LOT 4 - SOUTH-EAST ELEVATION

LOT 4 - SOUTH-WEST ELEVATION

DWELLING HOUSE FOR LOT 4 IN PROPOSED SUBDIVISION OF 1801 A