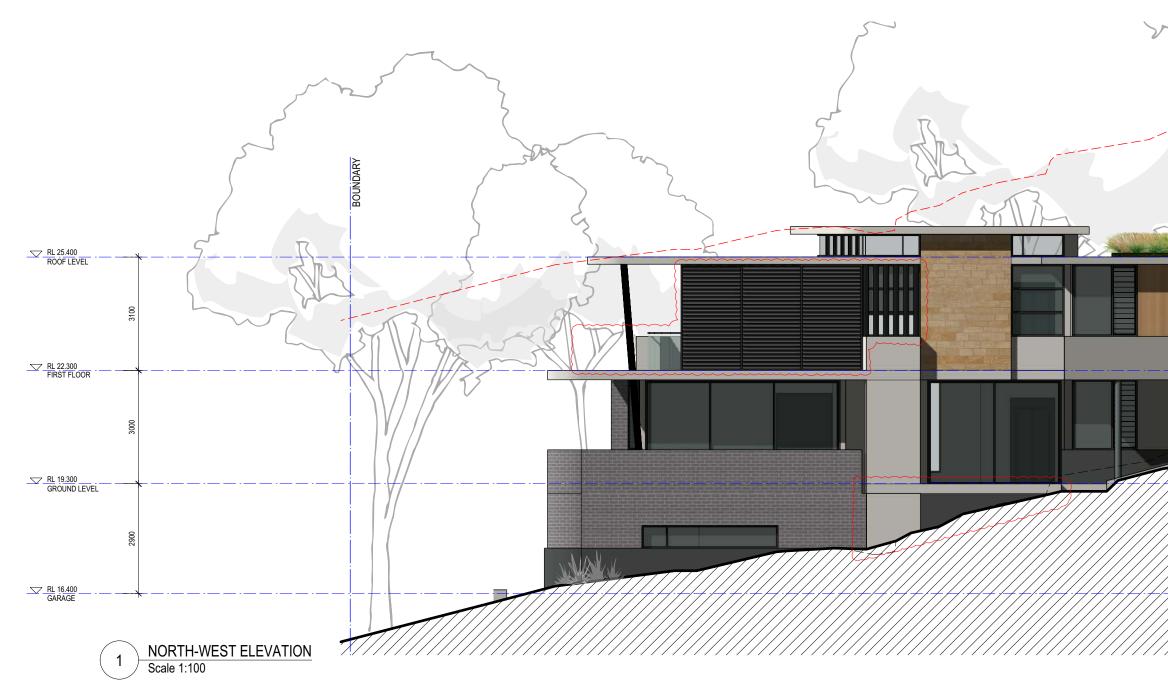

LOT 4 - NORTH-WEST ELEVATION

DWELLING HOUSE FOR LOT 4 IN PROPOSED SUBDIVISION OF 1801

© THIS DESIGN REMAINS THE PROPERTY OF MARK HURCUM DESIGN PRACTICE AND MUST NOT BE COPIED OR LOANED WITHOUT WRITTEN CONSENT MARK HURCUM DESIGN PRACTICE PTY LIMITED 2015