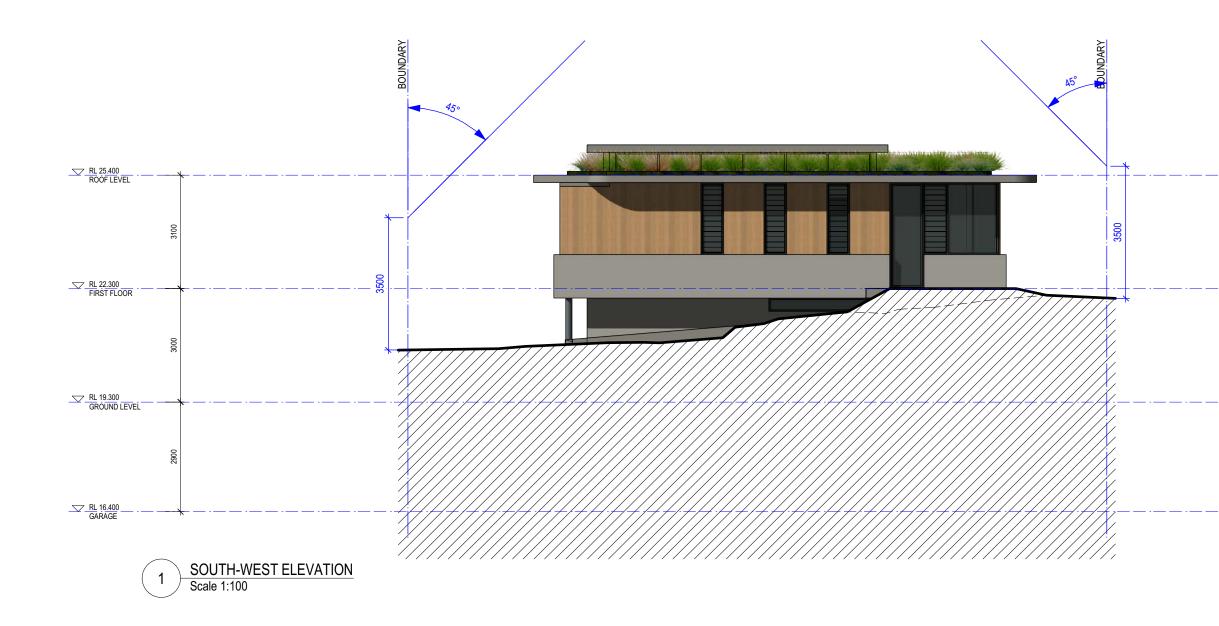

## 96-104 CABARITA ROAD AVALON BEACH

LOT 4 - SOUTH-EAST ELEVATION

LOT 4 - SOUTH-WEST ELEVATION

DWELLING HOUSE FOR LOT 4 IN PROPOSED SUBDIVISION OF 1801 A