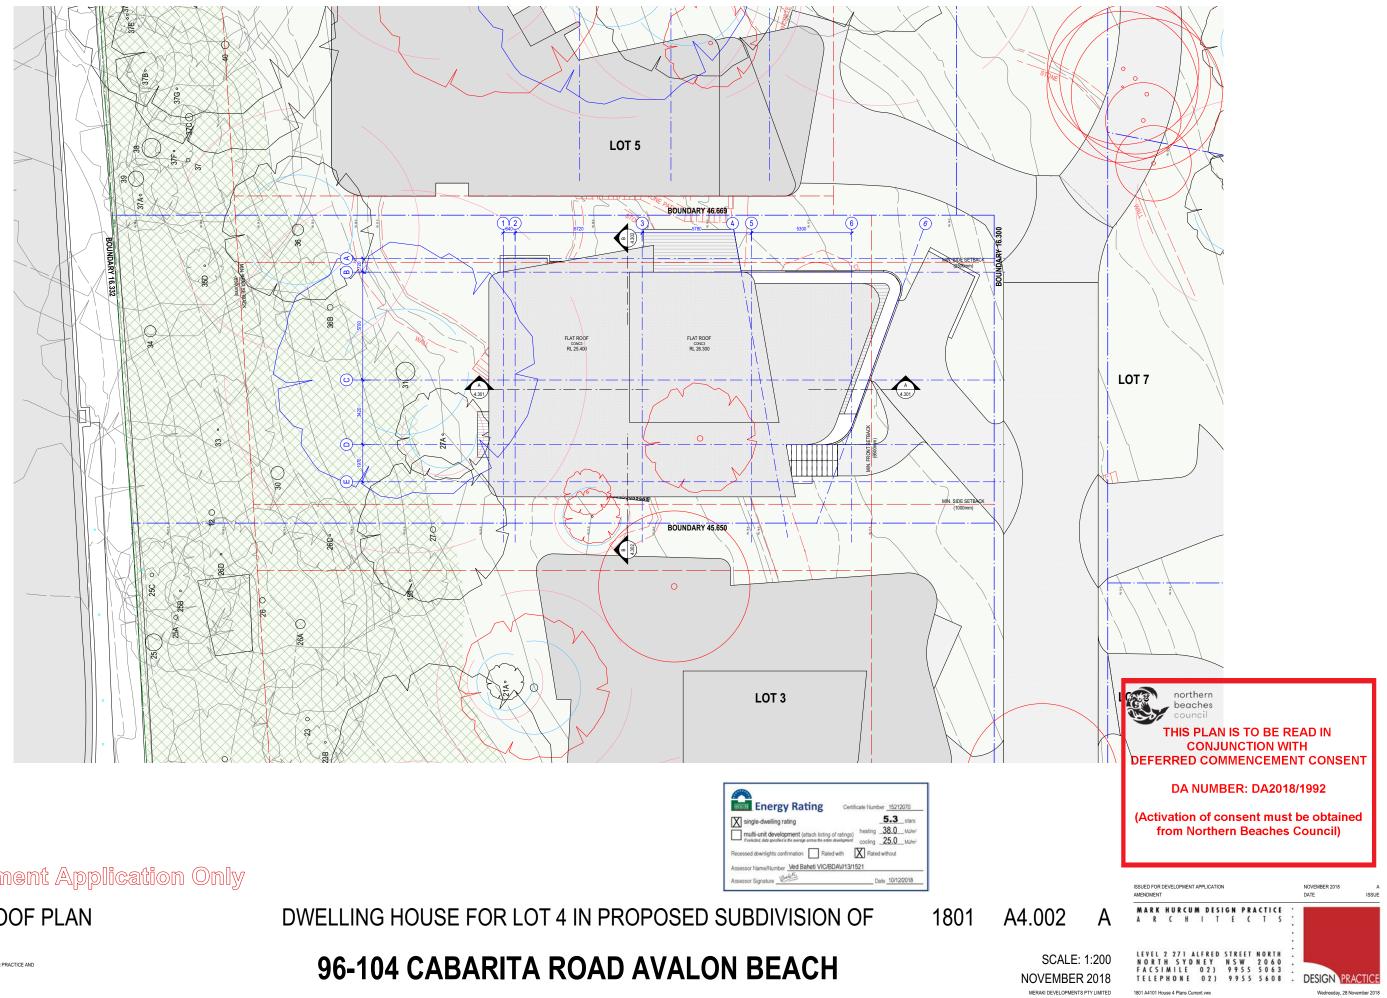

LOT 4 - LOT / ROOF PLAN

© THIS DESIGN REMAINS THE PROPERTY OF MARK HURCUM DESIGN PRACTICE AND MUST NOT BE COPIED OR LOANED WITHOUT WRITTEN CONSENT MARK HURCUM DESIGN PRACTICE PTY LIMITED 2015

LOT 4 - NORTH-EAST ELEVATION

DWELLING HOUSE FOR LOT 4 IN PROPOSED SUBDIVISION OF 1801 A4.201

## 96-104 CABARITA ROAD AVALON BEACH

LOT 4 - SOUTH-EAST ELEVATION

LOT 4 - SOUTH-WEST ELEVATION

DWELLING HOUSE FOR LOT 4 IN PROPOSED SUBDIVISION OF 1801 A

### 96-104 CABARITA ROAD AVALON BEACH

© THIS DESIGN REMAINS THE PROPERTY OF MARK HURCUM DESIGN PRACTICE AND MUST NOT BE COPIED OR LOANED WITHOUT WRITTEN CONSENT MARK HURCUM DESIGN PRACTICE PTY LIMITED 2015