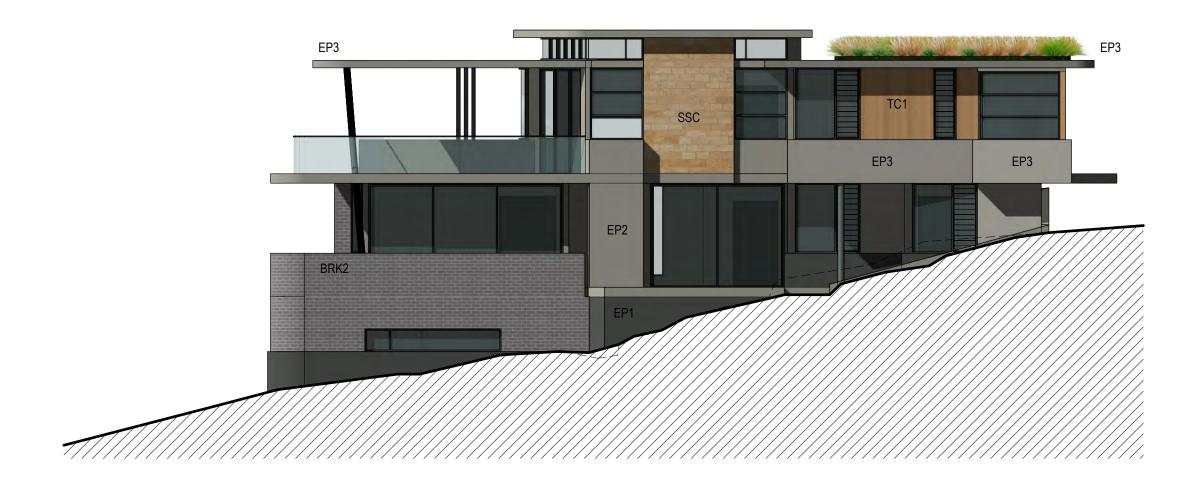

LOT 4 - NORTH-WEST ELEVATION

DWELLING HOUSE FOR LOT 4 IN PROPOSED SUBDIVISION OF 1801

© THIS DESIGN REMAINS THE PROPERTY OF MARK HURCUM DESIGN PRACTICE AND MUST NOT BE COPIED OR LOANED WITHOUT WRITTEN CONSENT MARK HURCUM DESIGN PRACTICE PTY LIMITED 2015

# 96-104 CABARITA ROAD AVALON BEACH

RENDERED MASONRY

COLOUR : MID GREY 2

© THIS DESIGN REMAINS THE PROPERTY OF MARK HURCUM DESIGN PRACTICE AND MUST NOT BE COPIED OR LOANED WITHOUT WRITTEN CONSENT

SANDSTONE CLADDING

For Development Application Only

LOT 4 - EXTERNAL FINISHES SCHEDULE

RENDERED MASONRY

COLOUR : DARK GREY

EP1

MARK HURCUM DESIGN PRACTICE PTY LIMITED 2015

SSC

### DWELLING HOUSE FOR LOT 4 IN PROPOSED SUBDIVISION OF

1801 A4.SK03

EP3

RENDERED MASONRY

COLOUR : MID GREY 1

EP2

BRK2

FACE BRICKWORK

NOTE: EXTENT OF FINISHES ON ELEVATIONS ARE INDICATIVE ONLY