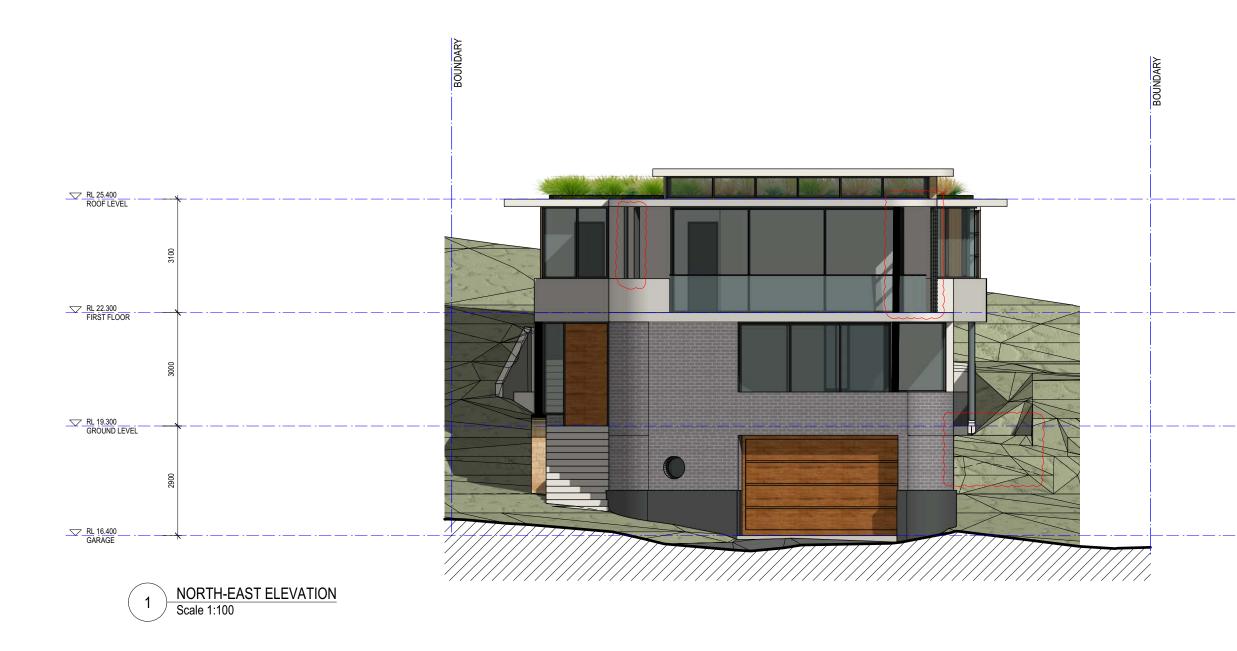

LOT 4 - LOT / ROOF PLAN

© THIS DESIGN REMAINS THE PROPERTY OF MARK HURCUM DESIGN PRACTICE AND MUST NOT BE COPIED OR LOANED WITHOUT WRITTEN CONSENT MARK HURCUM DESIGN PRACTICE PTY LIMITED 2015

LOT 4 - NORTH-EAST ELEVATION

DWELLING HOUSE FOR LOT 4 IN PROPOSED SUBDIVISION OF 1801 A4.201

## 96-104 CABARITA ROAD AVALON BEACH

LOT 4 - SOUTH-EAST ELEVATION

LOT 4 - SOUTH-WEST ELEVATION

DWELLING HOUSE FOR LOT 4 IN PROPOSED SUBDIVISION OF 1801 A

### 96-104 CABARITA ROAD AVALON BEACH

© THIS DESIGN REMAINS THE PROPERTY OF MARK HURCUM DESIGN PRACTICE AND MUST NOT BE COPIED OR LOANED WITHOUT WRITTEN CONSENT MARK HURCUM DESIGN PRACTICE PTY LIMITED 2015