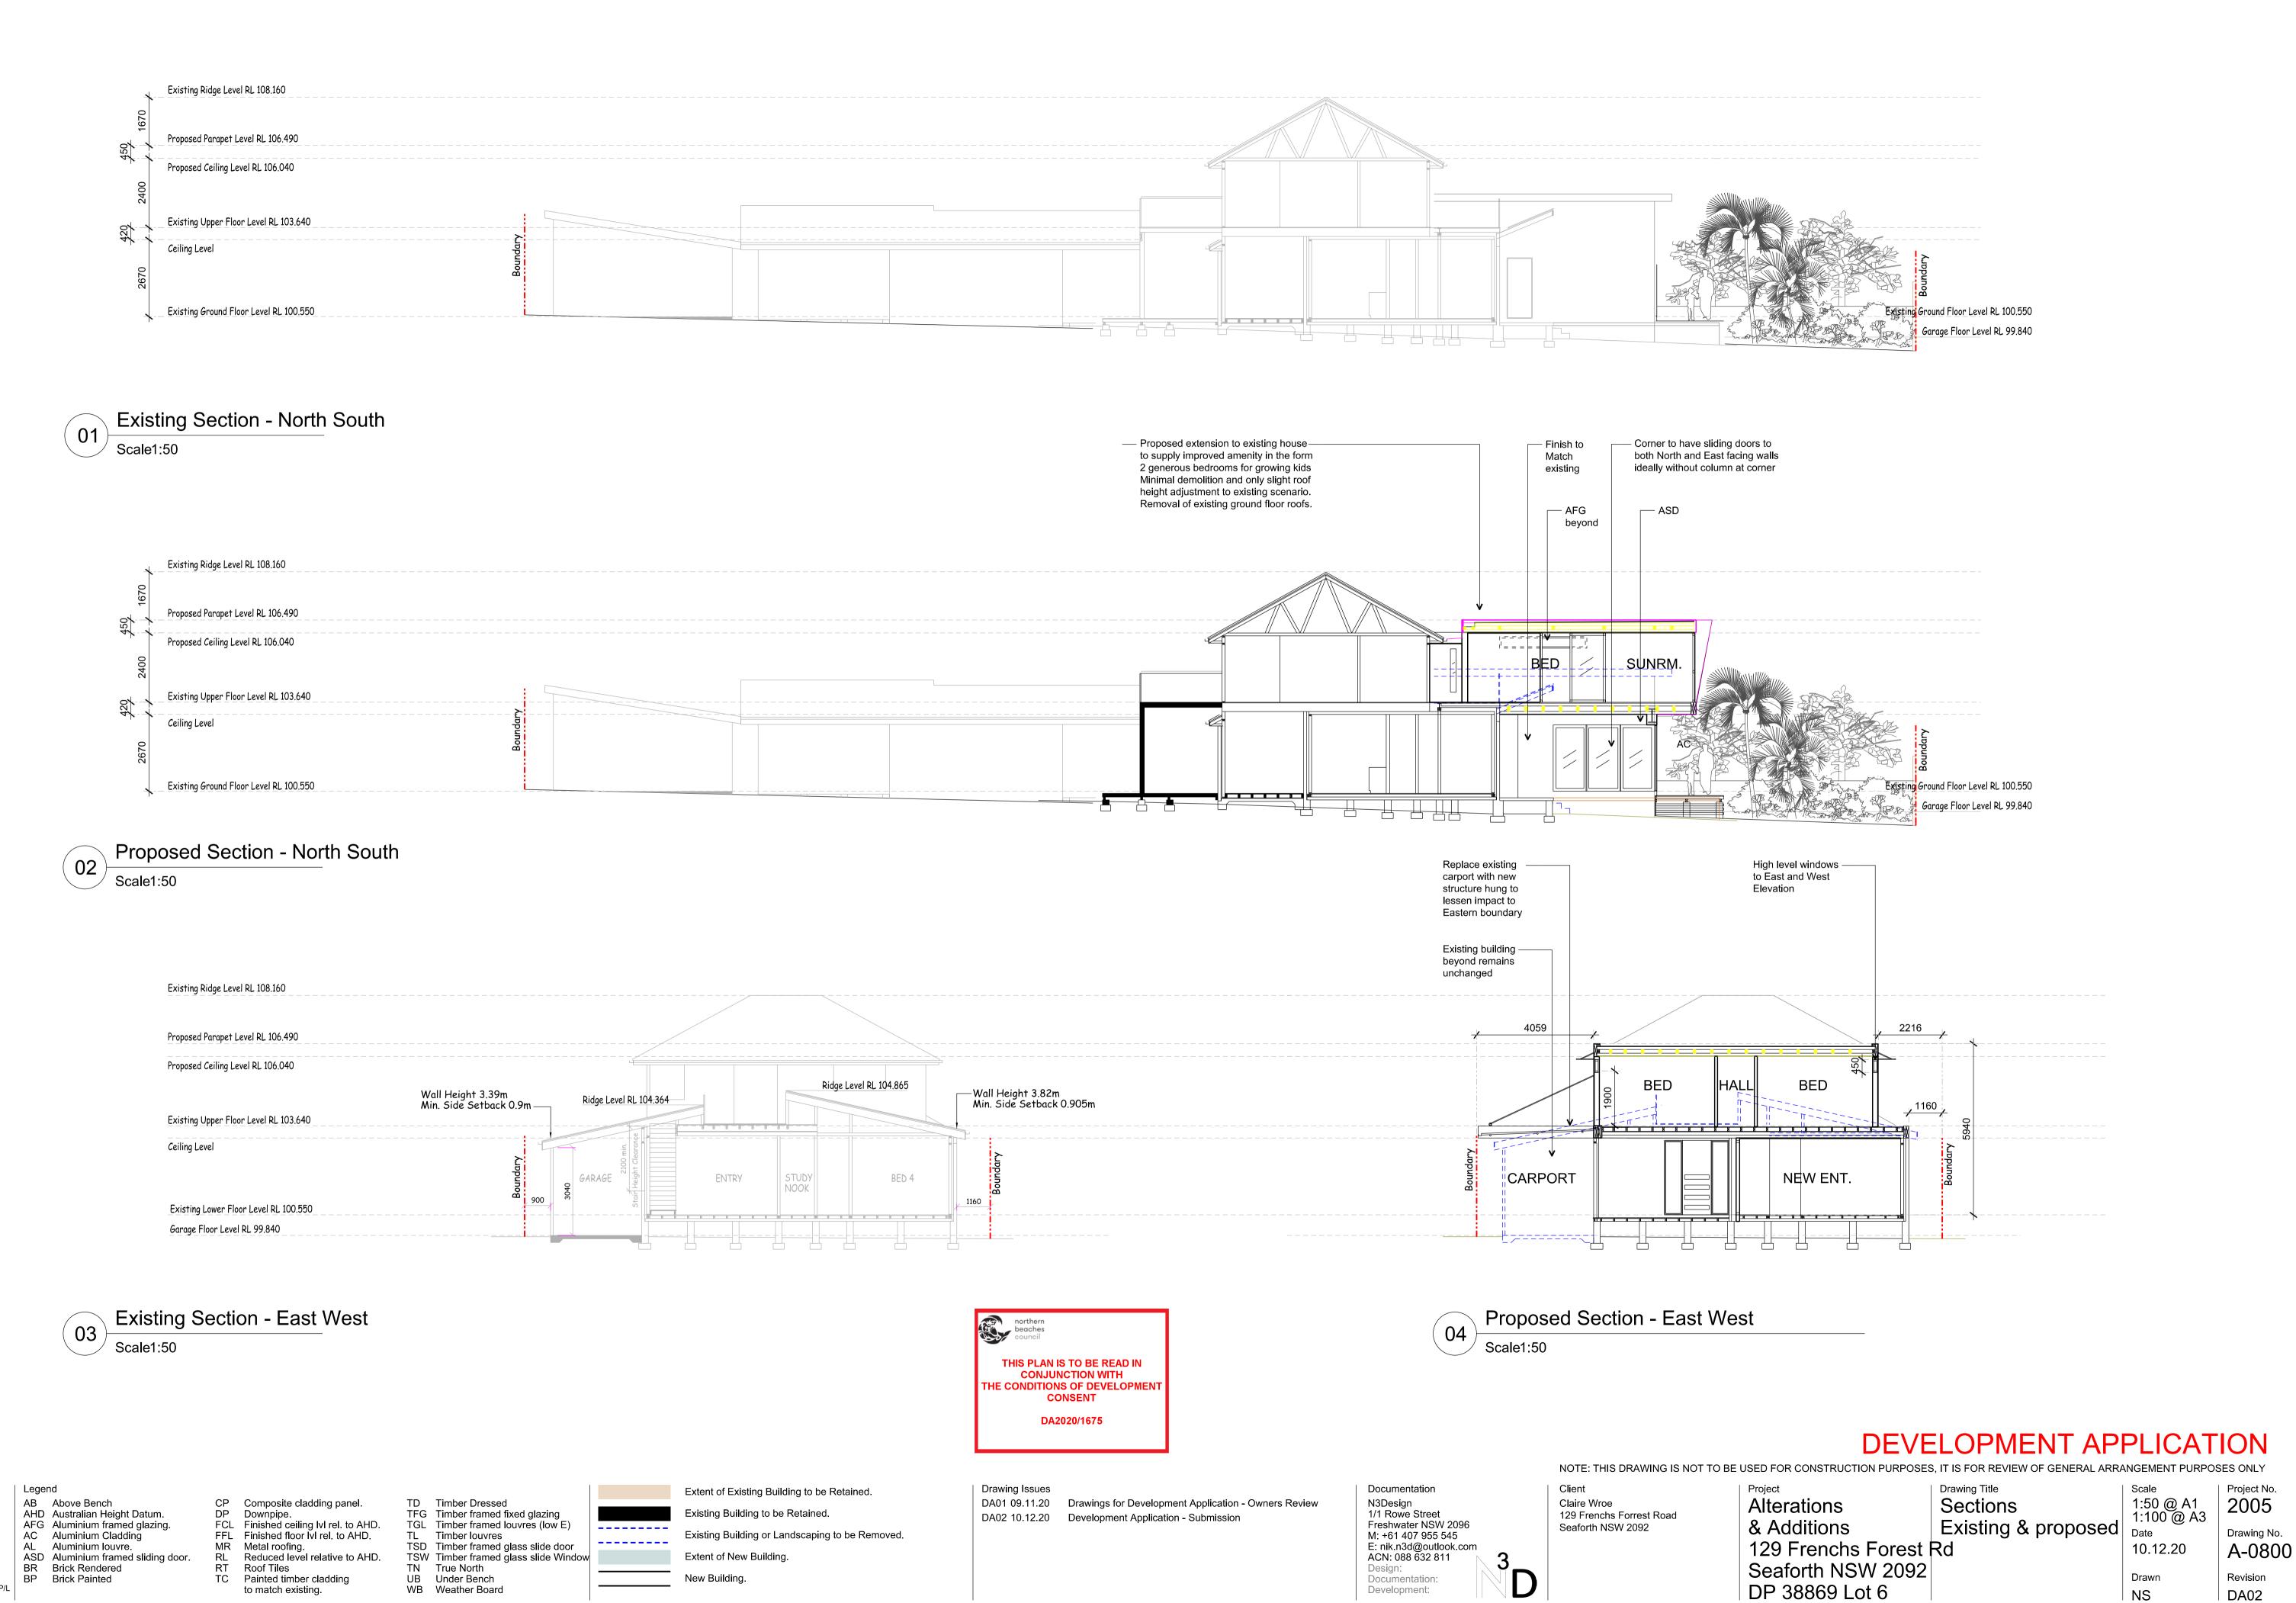

01 Level 00 Plan Proposed

© 2013 Triana corp. P/L T/A N3Design

Legend

AB Above Bench
AHD Australian Height Datum.

AFG Aluminium framed glazing.

AC Aluminium Cladding

AL Aluminium louvre.

ASD Aluminium framed sliding door.

BR Brick Rendered

BP Brick Painted

Scale1:50

Level 01 Plan Proposed

CP Composite cladding panel.
DP Downpipe.
FCL Finished ceiling IvI rel. to AHD.
FFL Finished floor IvI rel. to AHD.
MR Metal roofing.
RL Reduced level relative to AHD.
RT Roof Tiles
TC Painted timber cladding

WB Weather Board

Extent of Existing Building to be Retained.

Existing Building to be Retained.

Existing Building or Landscaping to be Removed.

Extent of New Building.

New Building.

Drawing Issues
DA01 09.11.20 Drawings for Development Application - Owners Review
DA02 10.12.20 Development Application - Submission

Alterations
Additions
129 Frenchs Forest Rd
Seaforth NSW 2092

DP 38869 Lot 6

Plans Proposed Levels 00 & 01 t Rd

## **DEVELOPMENT APPLICATION**

TN
© 2013 Triana corp. P/L
T/A N3Design

Legend

AB Above Bench

AHD Australian Height Datum.

AFG Aluminium framed glazing.

AC Aluminium Cladding

AL Aluminium louvre.

WB Weather Board

Existing Building to be Retained.

Existing Building to be Retained.

Existing Building or Landscaping to be Removed.

Extent of New Building.

New Building.

Extent of Existing Building to be Retained.