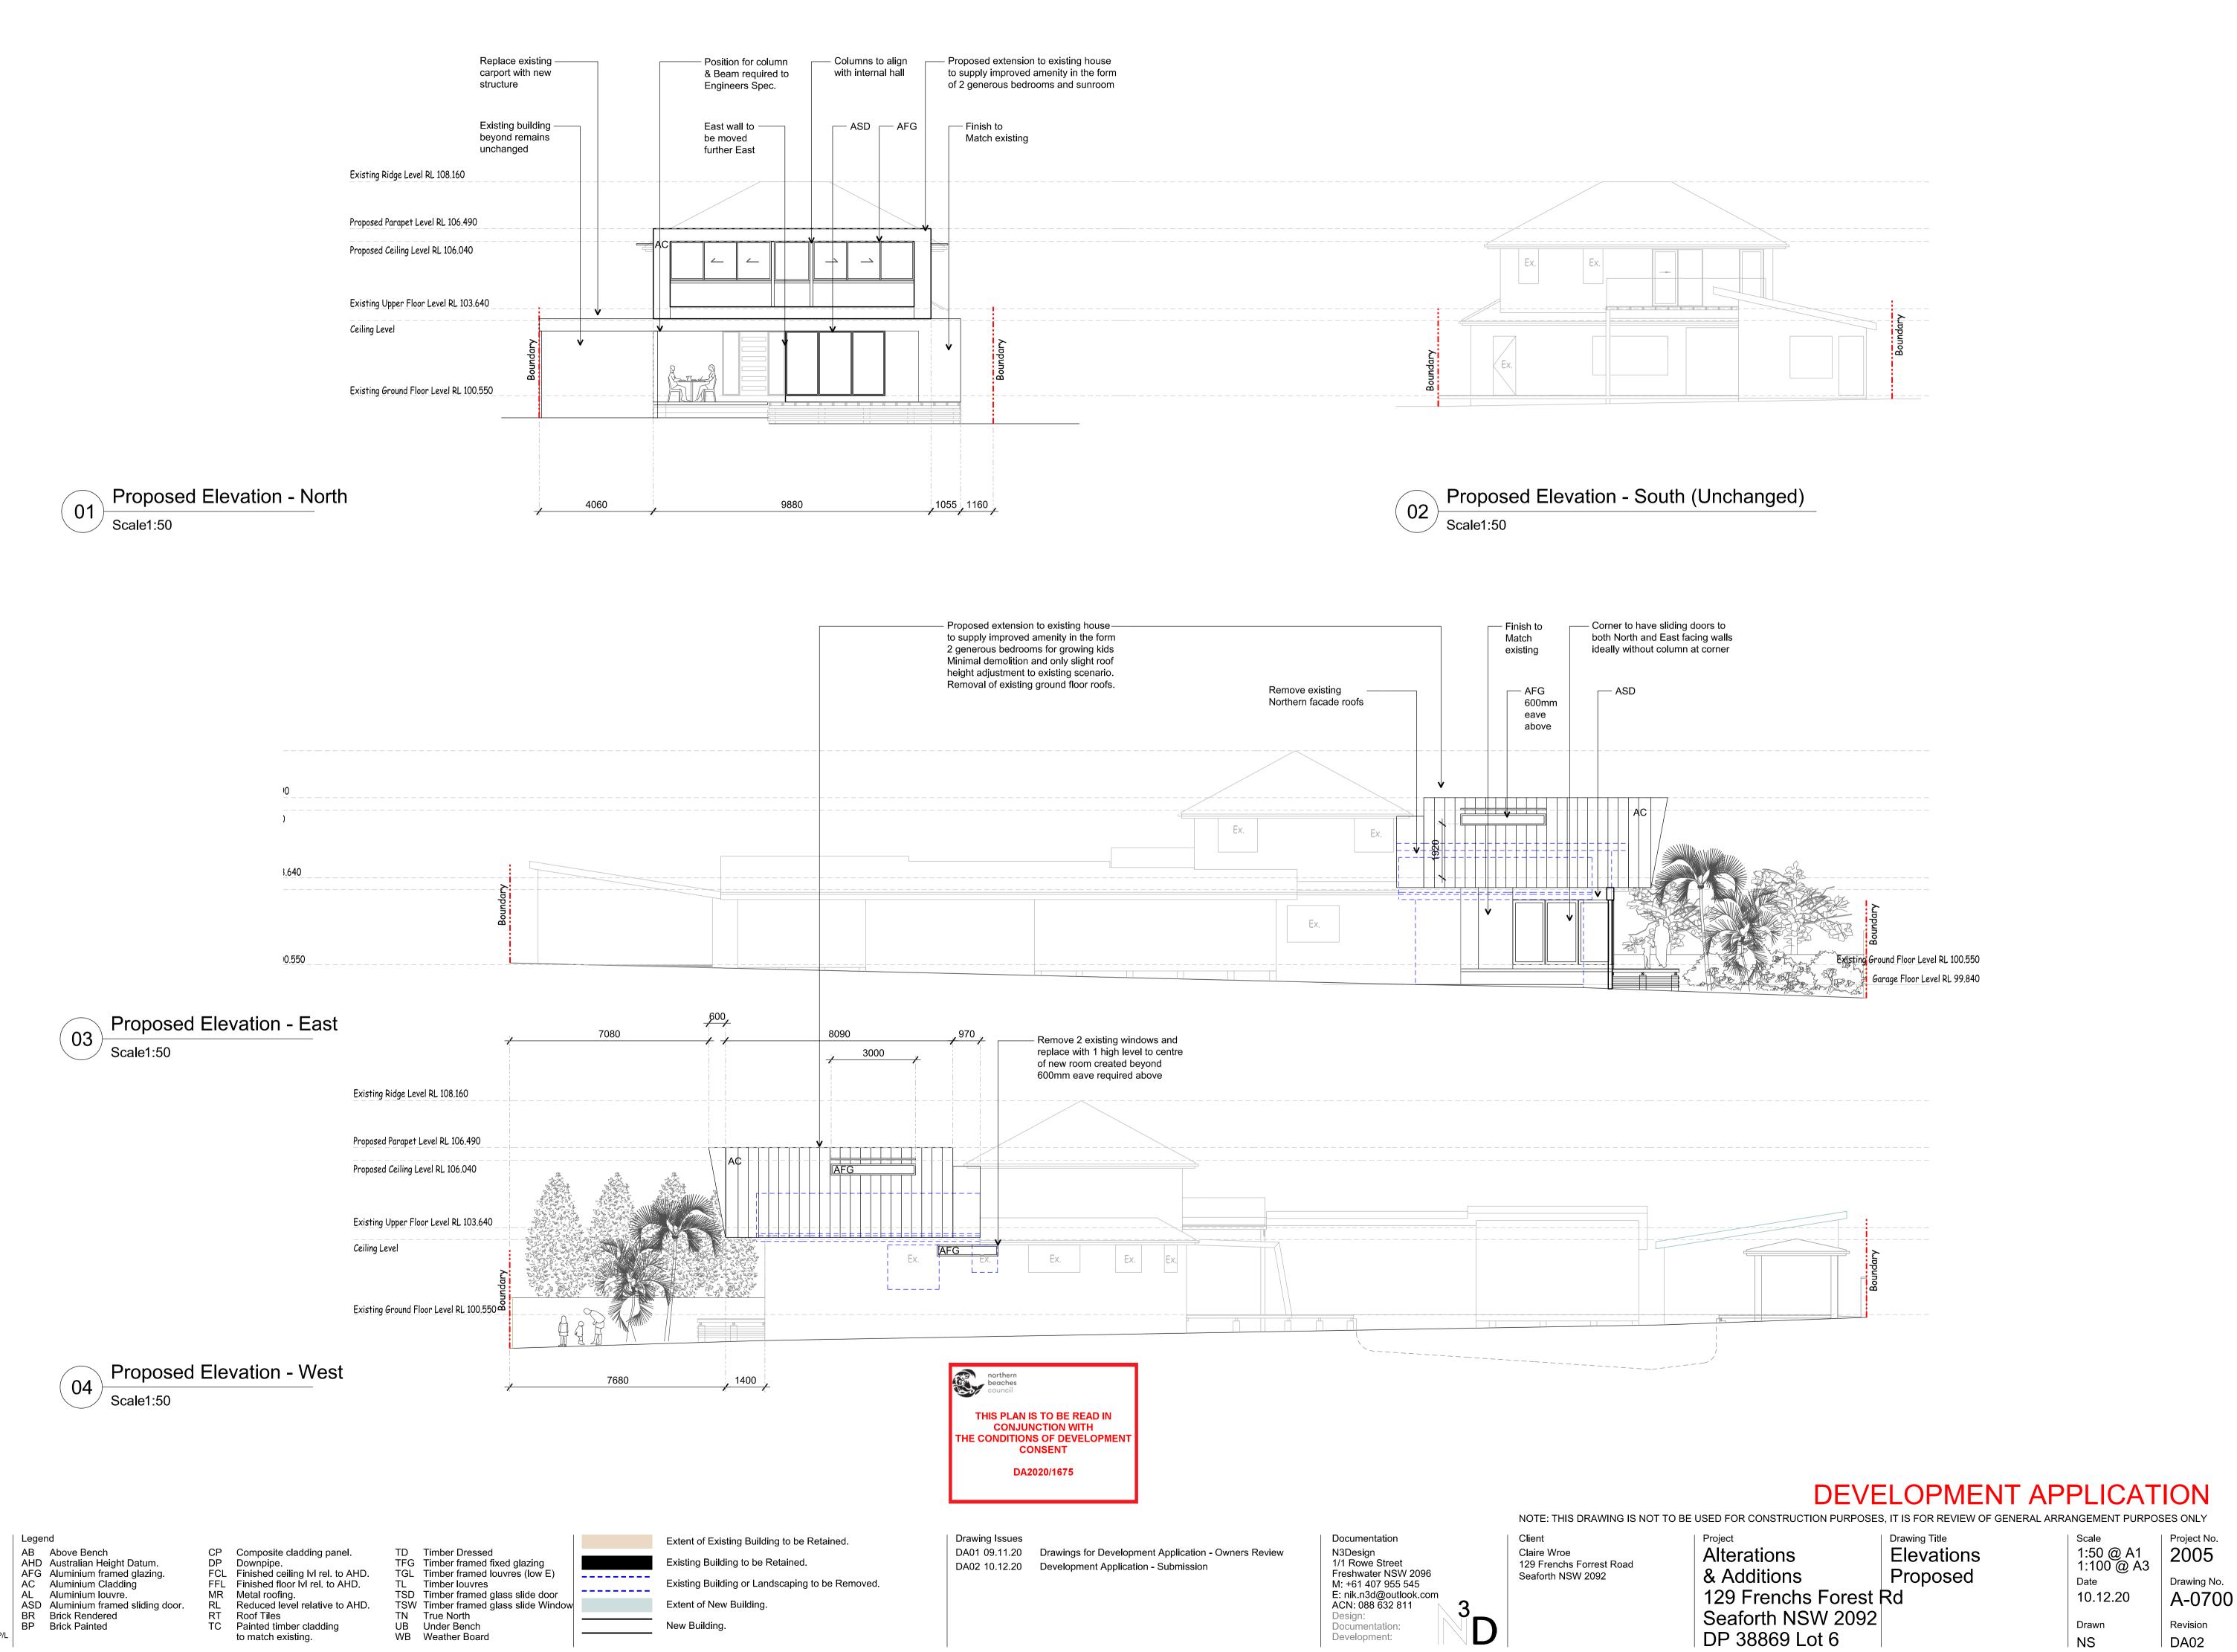

01 Level 00 Plan Proposed

© 2013 Triana corp. P/L T/A N3Design

Legend

AB Above Bench
AHD Australian Height Datum.

AFG Aluminium framed glazing.

AC Aluminium Cladding

AL Aluminium louvre.

ASD Aluminium framed sliding door.

BR Brick Rendered

BP Brick Painted

Scale1:50

Level 01 Plan Proposed

CP Composite cladding panel.
DP Downpipe.
FCL Finished ceiling IvI rel. to AHD.
FFL Finished floor IvI rel. to AHD.
MR Metal roofing.
RL Reduced level relative to AHD.
RT Roof Tiles
TC Painted timber cladding

WB Weather Board

Extent of Existing Building to be Retained.

Existing Building to be Retained.

Existing Building or Landscaping to be Removed.

Extent of New Building.

New Building.

Drawing Issues
DA01 09.11.20 Drawings for Development Application - Owners Review
DA02 10.12.20 Development Application - Submission

Alterations
Additions
129 Frenchs Forest Rd
Seaforth NSW 2092

DP 38869 Lot 6

Plans Proposed Levels 00 & 01 t Rd

## **DEVELOPMENT APPLICATION**

TN
© 2013 Triana corp. P/L
T/A N3Design

Legend

AB Above Bench

AHD Australian Height Datum.

AFG Aluminium framed glazing.

AC Aluminium Cladding

AL Aluminium louvre.

WB Weather Board

Existing Building to be Retained.

Existing Building to be Retained.

Existing Building or Landscaping to be Removed.

Extent of New Building.

New Building.

Extent of Existing Building to be Retained.