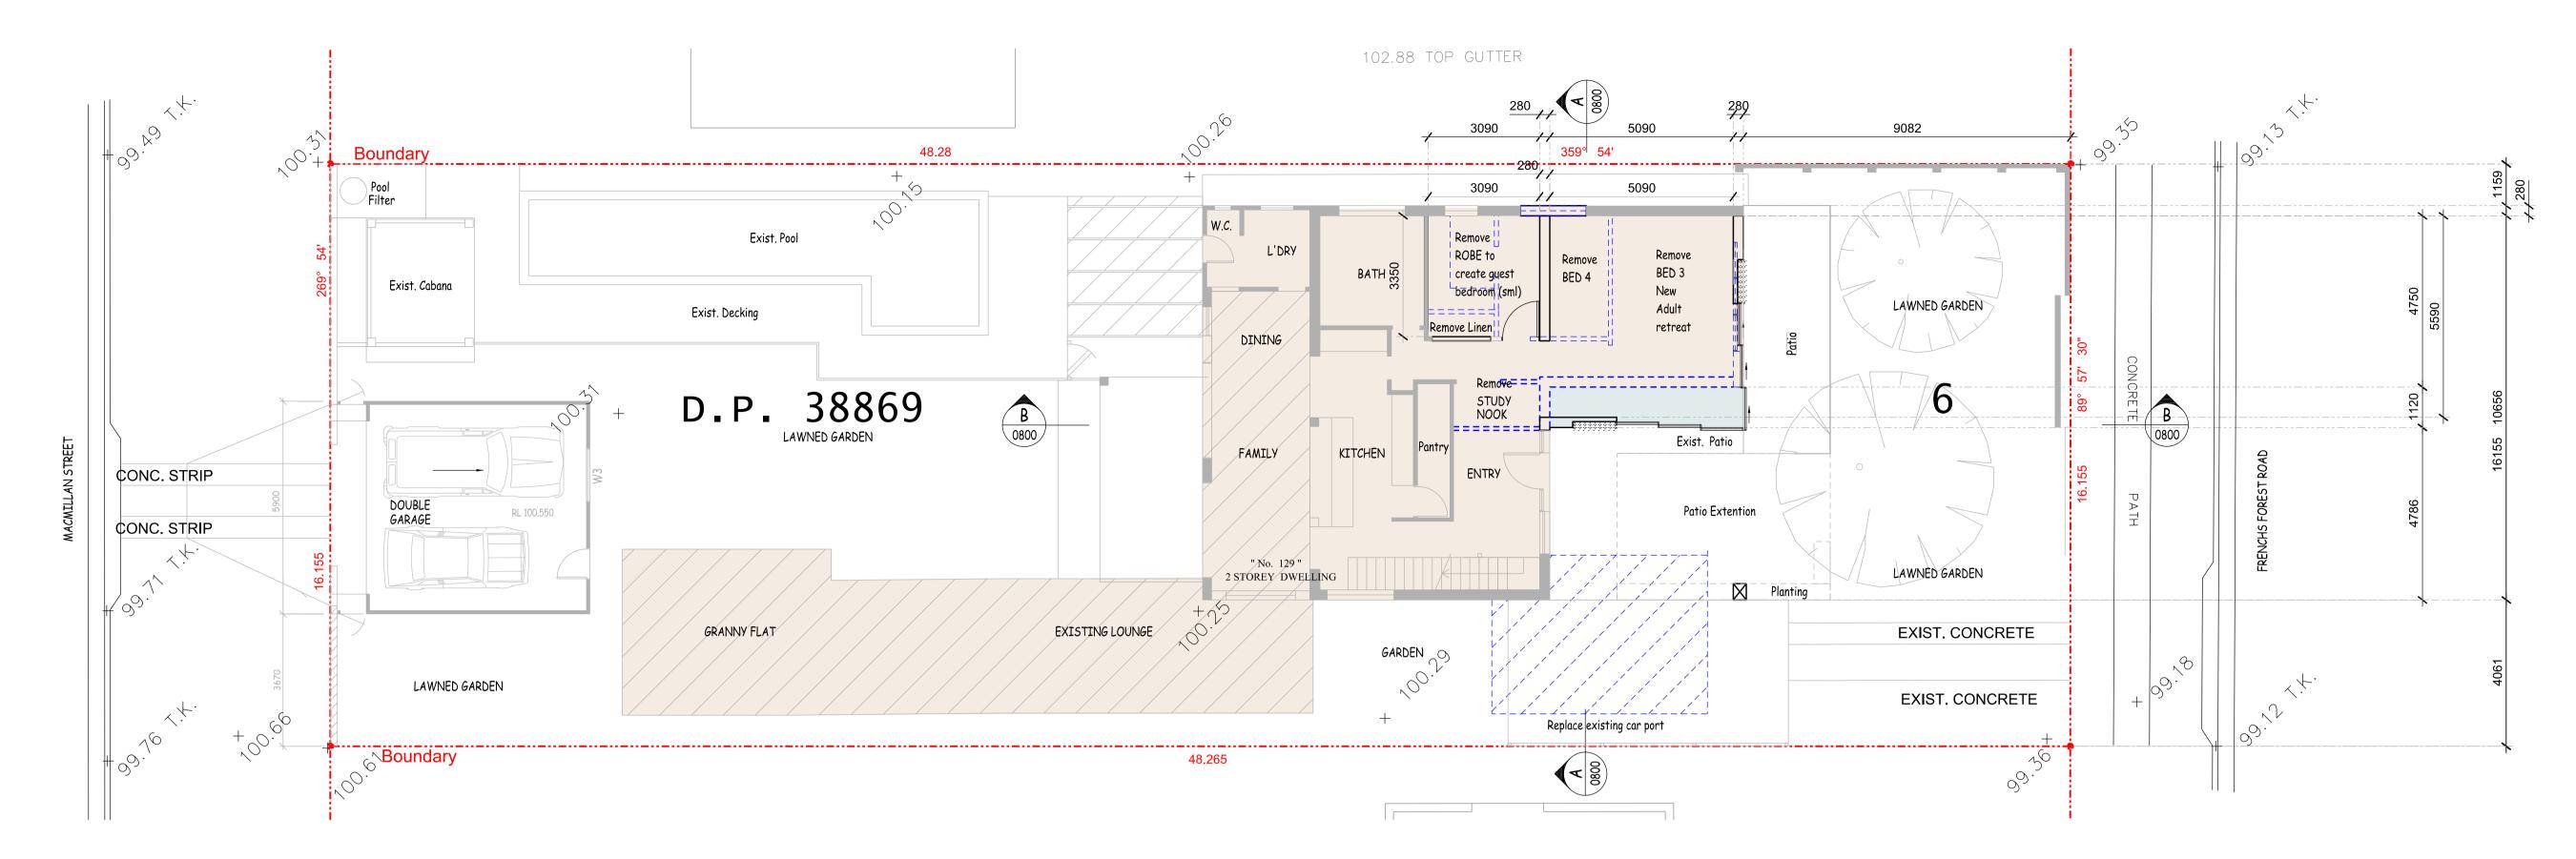

01 Level 00 Plan Proposed

© 2013 Triana corp. P/L T/A N3Design

Legend

AB Above Bench
AHD Australian Height Datum.

AFG Aluminium framed glazing.

AC Aluminium Cladding

AL Aluminium louvre.

ASD Aluminium framed sliding door.

WB Weather Board

Extent of Existing Building to be Retained.

Existing Building to be Retained.

Existing Building or Landscaping to be Removed.

Extent of New Building.

New Building.

Drawing Issues
DA01 09.11.20 Drawings for Development Application - Owners Review
DA02 10.12.20 Development Application - Submission

Alterations
Additions
129 Frenchs Forest Rd
Seaforth NSW 2092

DP 38869 Lot 6

Plans Proposed Levels 00 & 01 t Rd