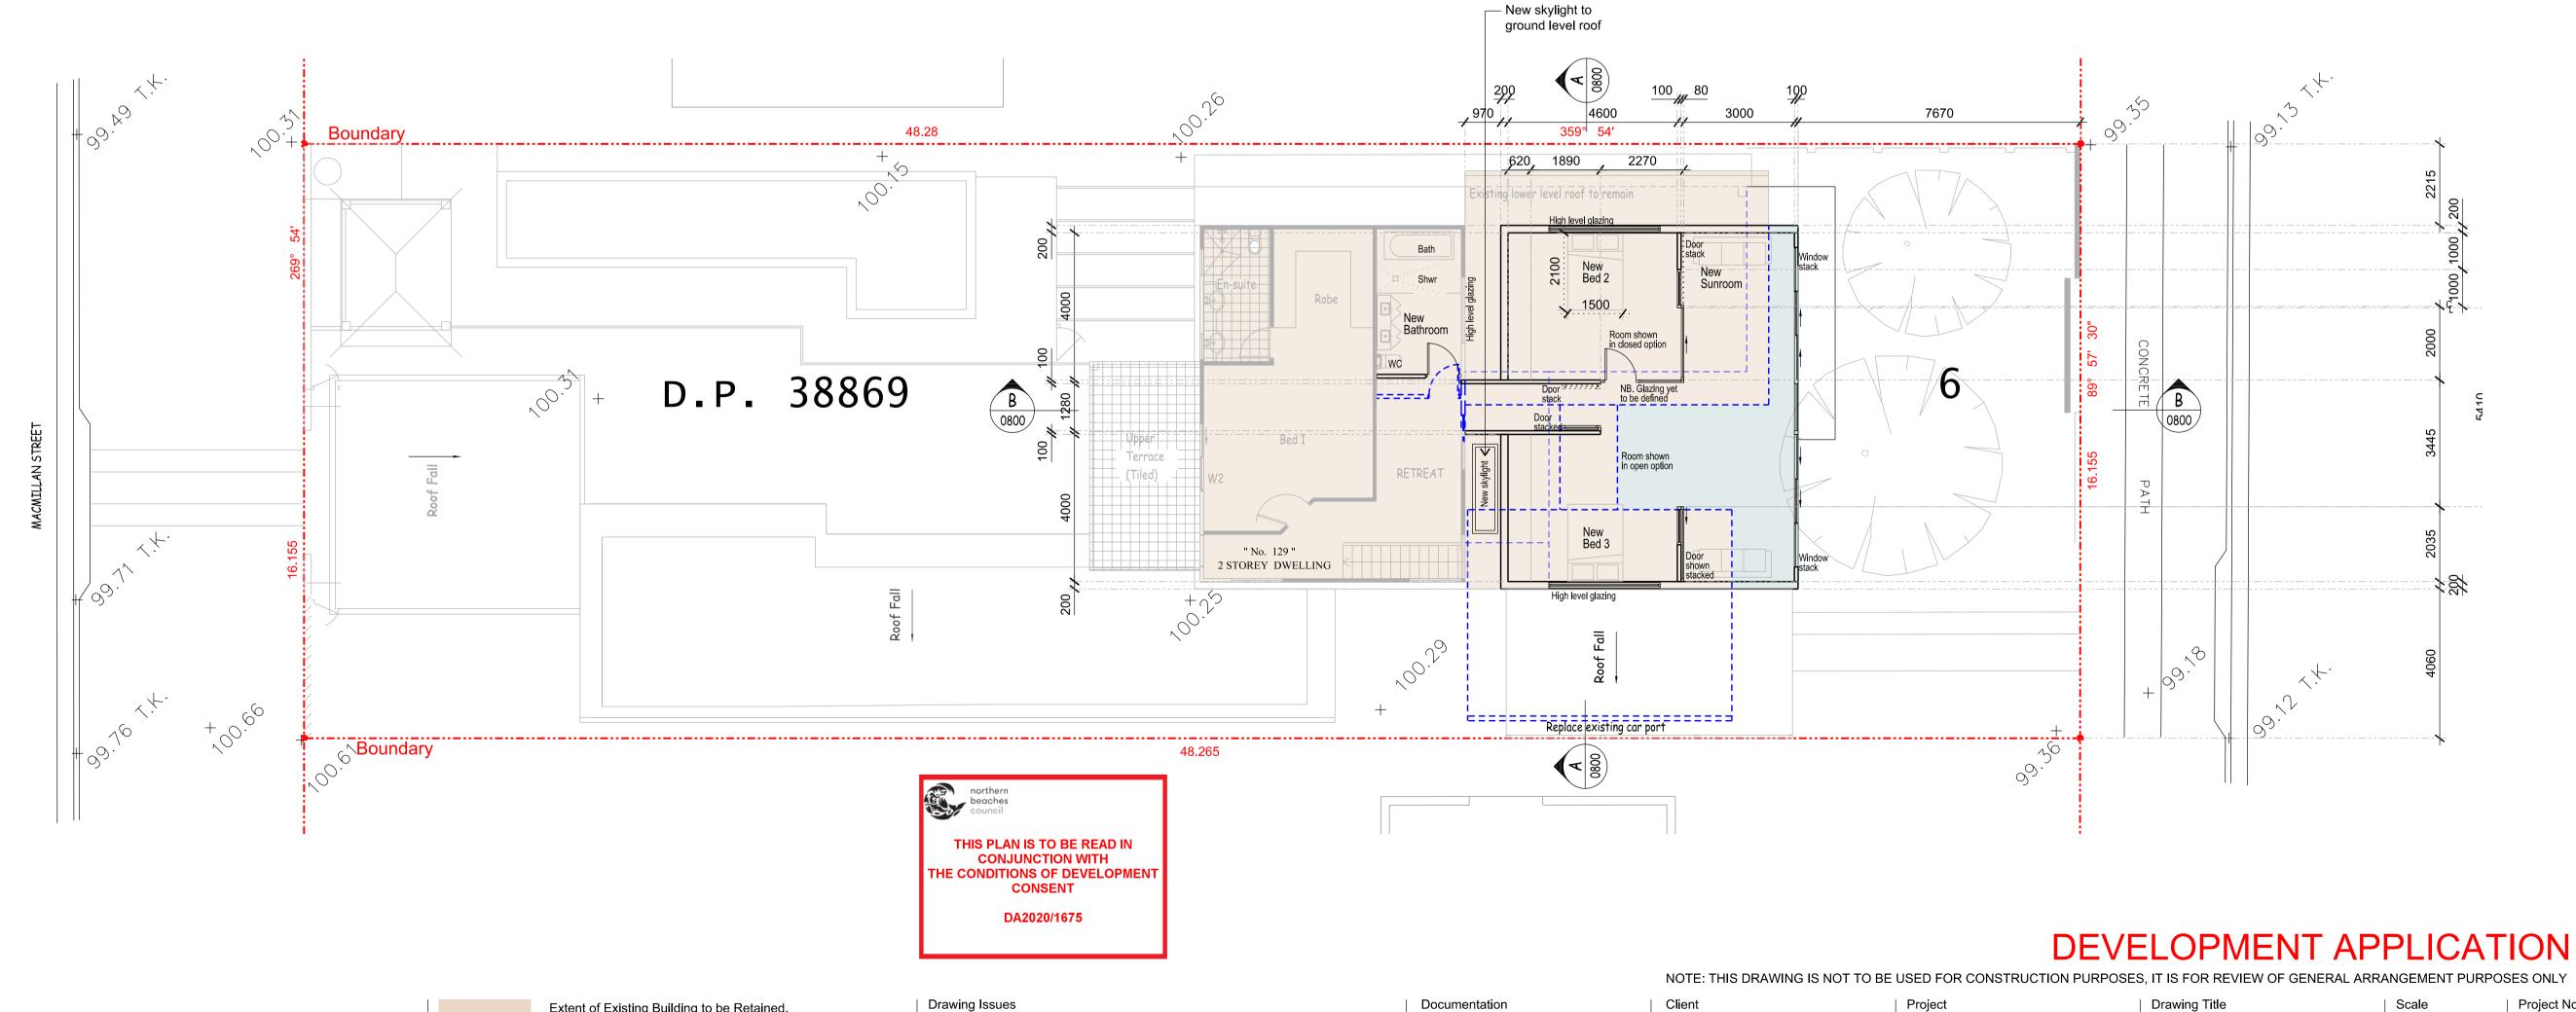

BR Brick Rendered

BP Brick Painted

Scale1:50

Level 01 Plan Proposed

CP Composite cladding panel.
DP Downpipe.
FCL Finished ceiling IvI rel. to AHD.
FFL Finished floor IvI rel. to AHD.
MR Metal roofing.
RL Reduced level relative to AHD.
RT Roof Tiles
TC Painted timber cladding

WB Weather Board

Existing Building to be Retained.

Existing Building to be Retained.

Existing Building or Landscaping to be Removed.

Extent of New Building.

New Building.

Extent of Existing Building to be Retained.

Alterations
Additions
129 Frenchs Forest Rd
Seaforth NSW 2092

DP 38869 Lot 6

Plans Proposed Levels 00 & 01 t Rd