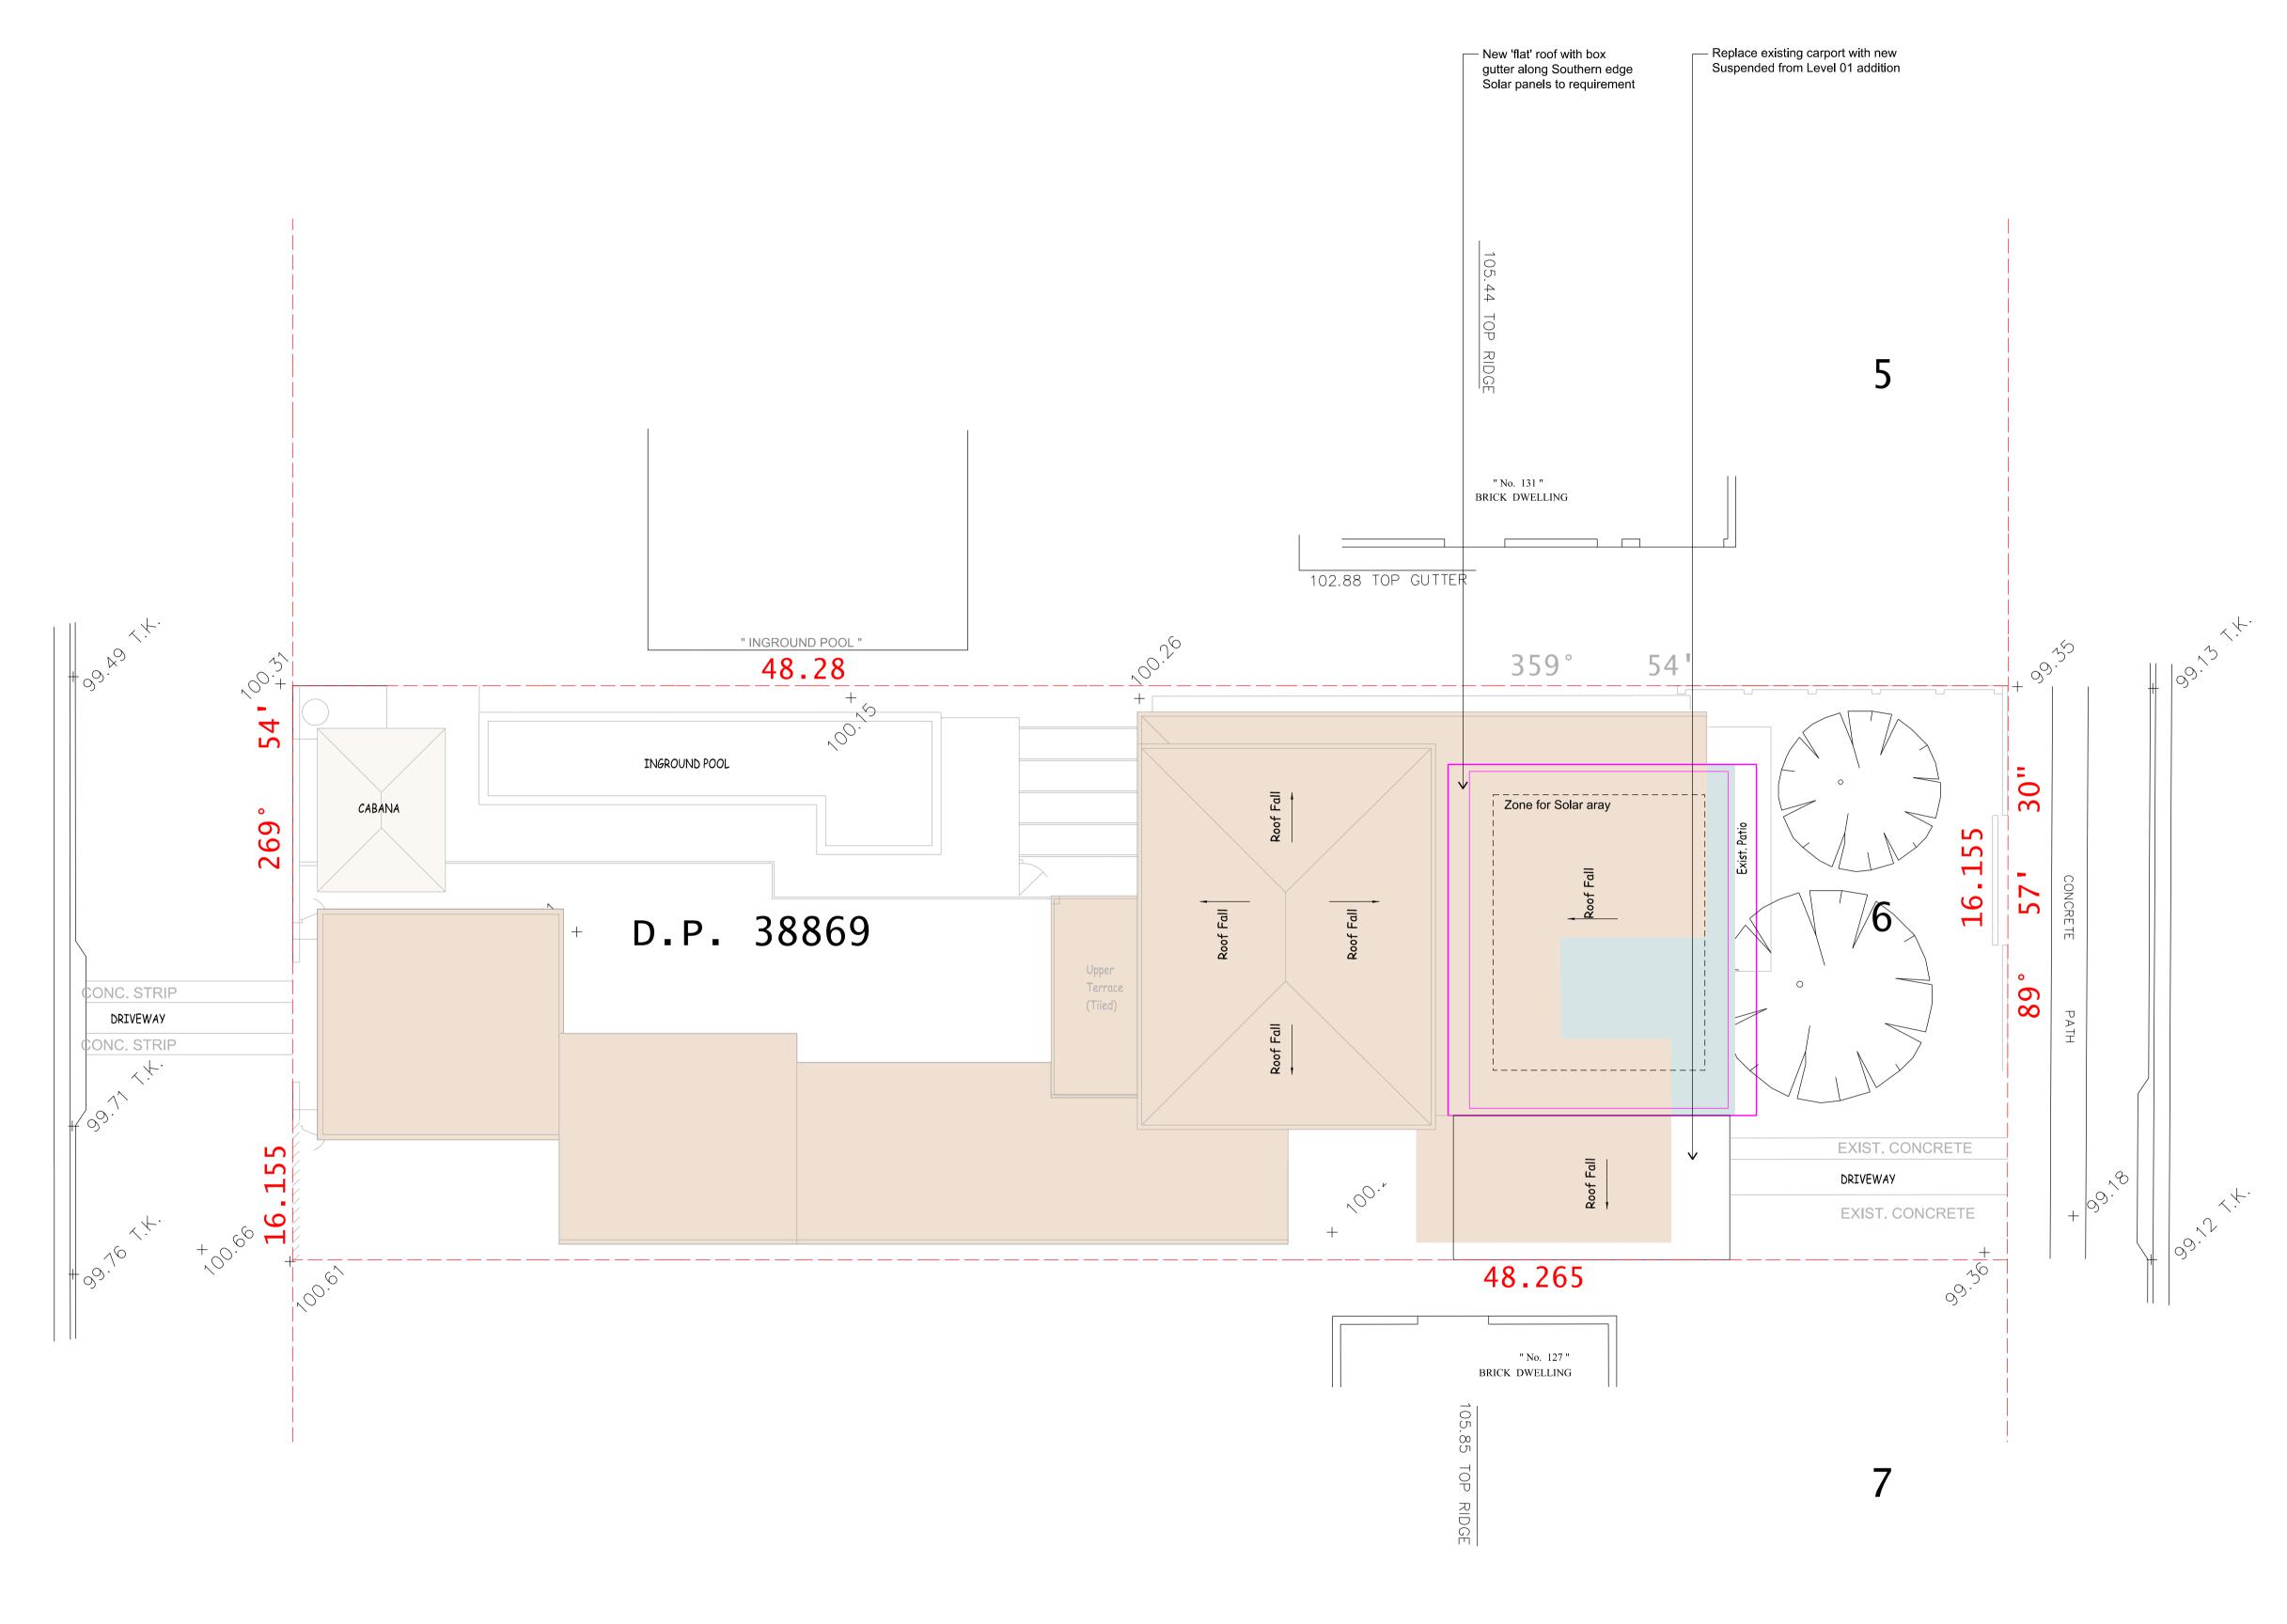

## **DEVELOPMENT APPLICATION**

TN
© 2013 Triana corp. P/L
T/A N3Design

Legend

AB Above Bench

AHD Australian Height Datum.

AFG Aluminium framed glazing.

AC Aluminium Cladding

AL Aluminium louvre.

WB Weather Board

Existing Building to be Retained.

Existing Building to be Retained.

Existing Building or Landscaping to be Removed.

Extent of New Building.

New Building.

Extent of Existing Building to be Retained.

Claire Wroe 129 Frenchs Forrest Road Seaforth NSW 2092 Alterations
& Additions
129 Frenchs Forest Seaforth NSW 2092
DP 38869 Lot 6

1:50 @ A1 1:100 @ A3 Date Drawing No. A-0501 Drawn Revision DA02

© 2013 Triana corp. P/L T/A N3Design