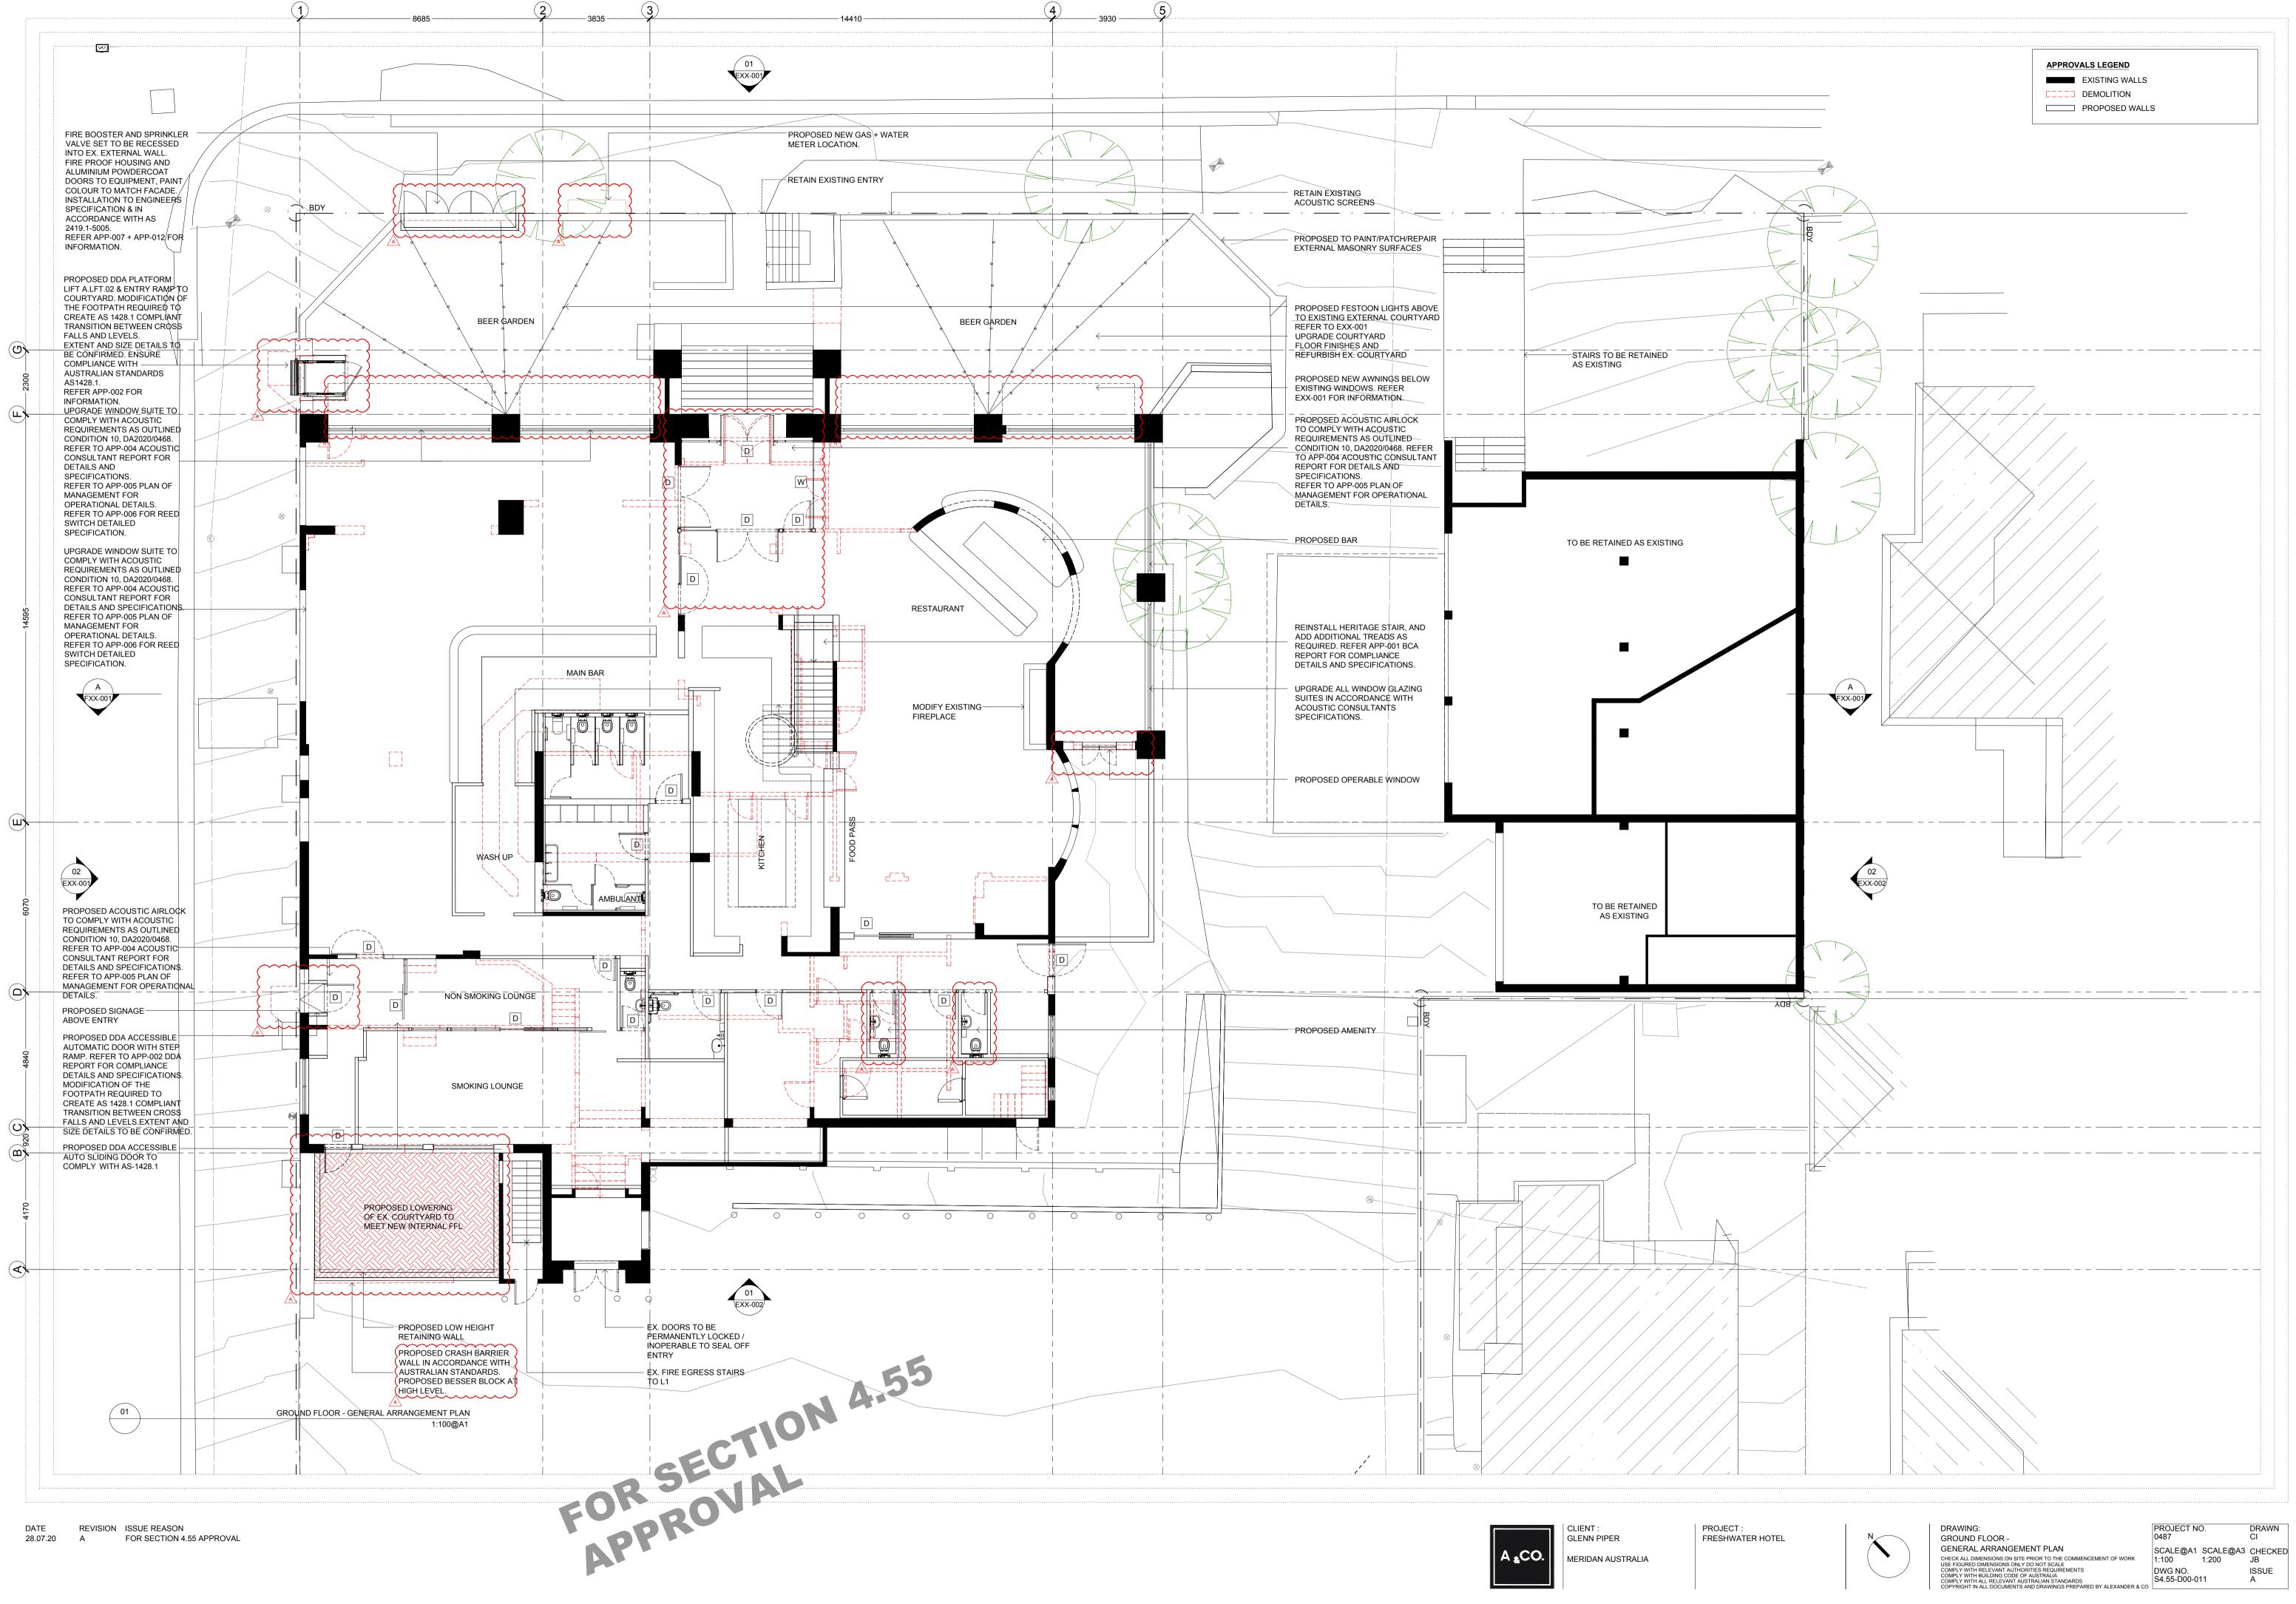

| <br>                          |  |
|-------------------------------|--|
| APPROVALS LEGEND              |  |
| EXISTING WALLS                |  |
| DEMOLITION     PROPOSED WALLS |  |
|                               |  |
|                               |  |
|                               |  |
|                               |  |
|                               |  |
|                               |  |
|                               |  |
|                               |  |
|                               |  |
|                               |  |
|                               |  |
|                               |  |
| <br>                          |  |
|                               |  |
| <br>                          |  |
|                               |  |
|                               |  |
|                               |  |
|                               |  |
|                               |  |
|                               |  |
|                               |  |
|                               |  |
| <br>                          |  |
|                               |  |
|                               |  |
|                               |  |
| <br>                          |  |
|                               |  |
|                               |  |
| <br>                          |  |
|                               |  |
|                               |  |
| <br>                          |  |
|                               |  |
|                               |  |
|                               |  |
|                               |  |
|                               |  |
|                               |  |
|                               |  |
|                               |  |
|                               |  |
|                               |  |
|                               |  |
|                               |  |
|                               |  |
|                               |  |
|                               |  |
|                               |  |
|                               |  |
| <br>                          |  |
|                               |  |
|                               |  |
|                               |  |
|                               |  |
|                               |  |
|                               |  |
|                               |  |
|                               |  |
|                               |  |
|                               |  |
|                               |  |

## DRAWING: SITE & ROOF -

| XISTING & DEMOLITION PLAN                                     |
|---------------------------------------------------------------|
| ECK ALL DIMENSIONS ON SITE PRIOR TO THE COMMENCEMENT OF WORK  |
| SE FIGURED DIMENSIONS ONLY DO NOT SCALE                       |
| OMPLY WITH RELEVANT AUTHORITIES REQUIREMENTS                  |
| OMPLY WITH BUILDING CODE OF AUSTRALIA                         |
| OMPLY WITH ALL RELEVANT AUSTRALIAN STANDARDS                  |
| DVDICUT IN ALL DOCUMENTS AND DDAWINGS DDEDADED BY ALEVANDED 8 |