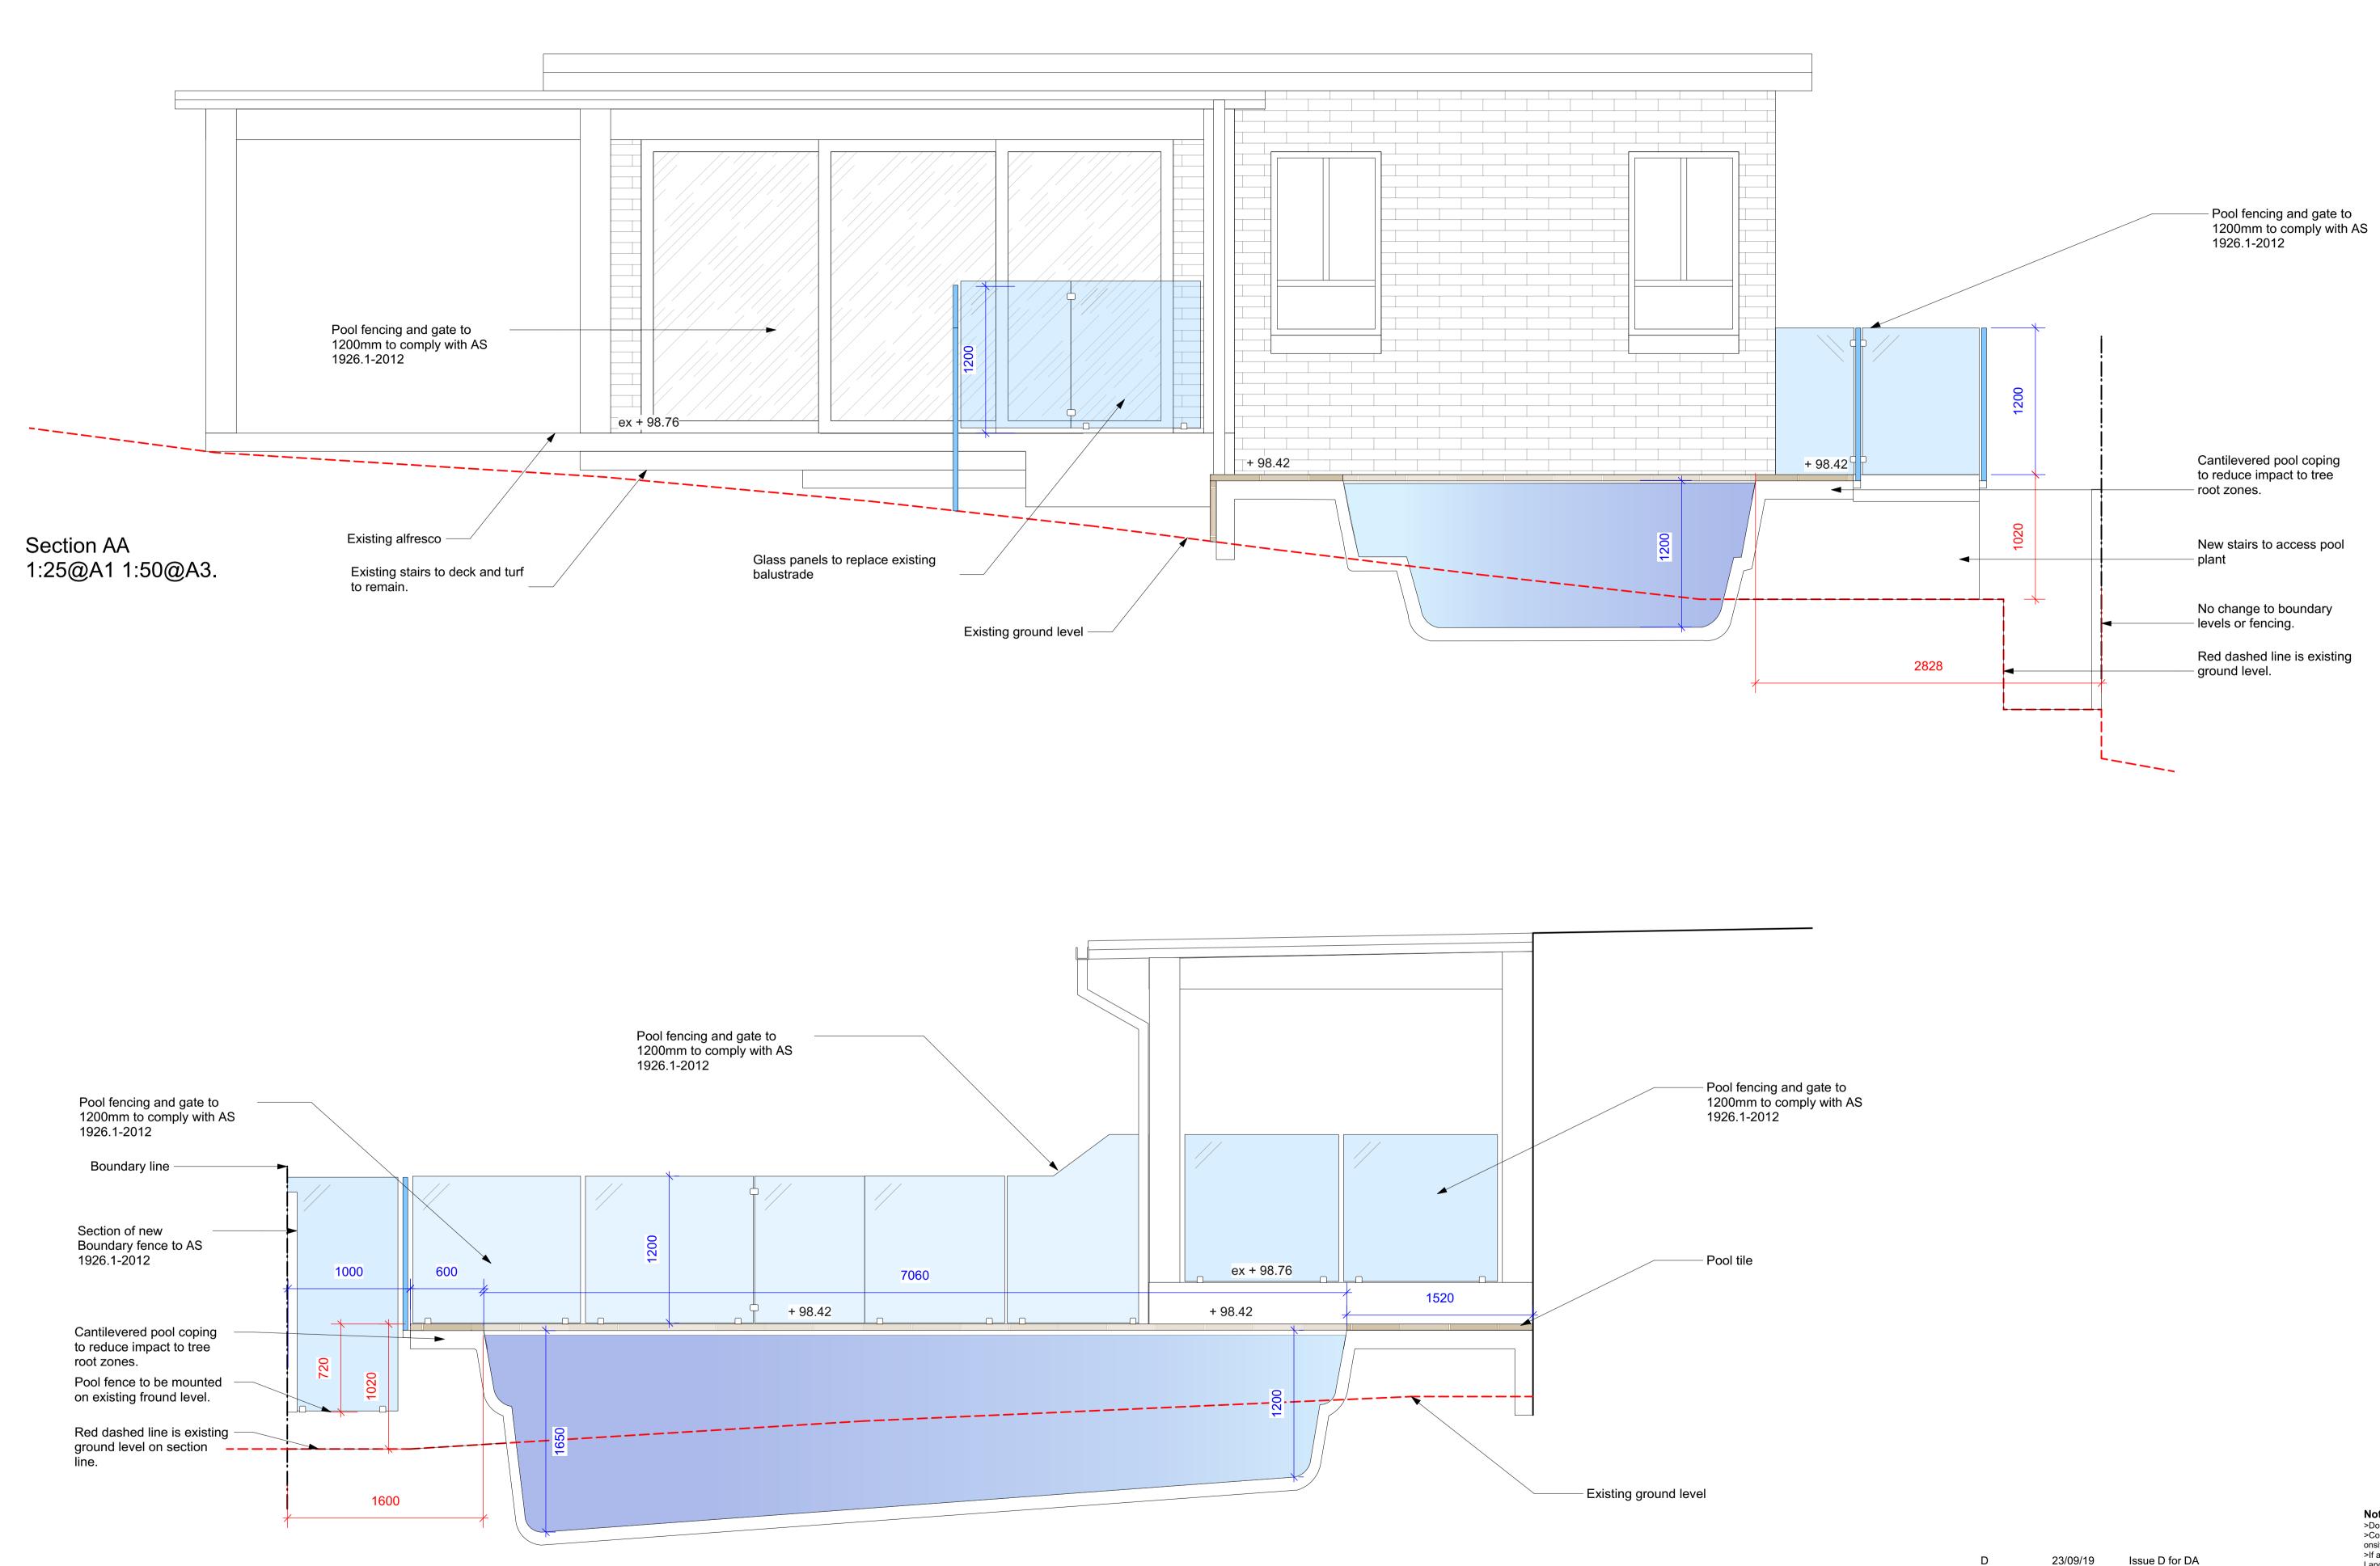

W: www.jamieking.com.au 1 **E**: jamie@jamieking.com.au

Section BB 1:25@A1 1:50@A3.

JAMIE KINC LANDSCAPE ARCHITEC DESIGN • APPROVE • MANAG

|              | D<br>C<br>B<br>A | 23/09/19<br>02/09/19<br>30/08/19<br>28/08/19 | Issue D for DA<br>Issue C<br>Issue B<br>DRAFT issue for review |                                          | Notes:<br>>Do not scale off plan.<br>>Contractors to check all measurements<br>onsite before quoting or commencing work.<br>>If abnormalities arrise, contact the<br>Landscape Architect.<br>>This design is copyright and is not to be<br>reproduced in anyway without writen consen<br>of Jamie King Landscape Architect |           |                |  |
|--------------|------------------|----------------------------------------------|----------------------------------------------------------------|------------------------------------------|----------------------------------------------------------------------------------------------------------------------------------------------------------------------------------------------------------------------------------------------------------------------------------------------------------------------------|-----------|----------------|--|
| $\frown$     | ISSUE            | DATE                                         | REVISION                                                       |                                          |                                                                                                                                                                                                                                                                                                                            |           |                |  |
| $\dot{\neg}$ | PROJECT          | 15A Mons Av                                  | ve, North Balgowla                                             | h                                        |                                                                                                                                                                                                                                                                                                                            |           | PROJECT # 2014 |  |
| $\bigcirc$   | CLIENT           | Mayab                                        |                                                                |                                          | DATE #                                                                                                                                                                                                                                                                                                                     | See above | DWG #          |  |
|              |                  | Waugh                                        |                                                                |                                          | SCALE @ A1                                                                                                                                                                                                                                                                                                                 | See Plan  | Sht-103        |  |
| <b>CT</b>    | DWG              | Sections                                     |                                                                |                                          | DRAWN                                                                                                                                                                                                                                                                                                                      | SA        | SHI-103        |  |
|              |                  | Sections                                     |                                                                |                                          | CHKD                                                                                                                                                                                                                                                                                                                       | JK        | REVISION       |  |
| AGE          |                  | e King Landsca<br>grove Rd, Avalon, NS       | •                                                              | <b>W</b> : www.ja<br><b>E</b> : jamie@ja | mieking.co<br>mieking.co                                                                                                                                                                                                                                                                                                   |           |                |  |