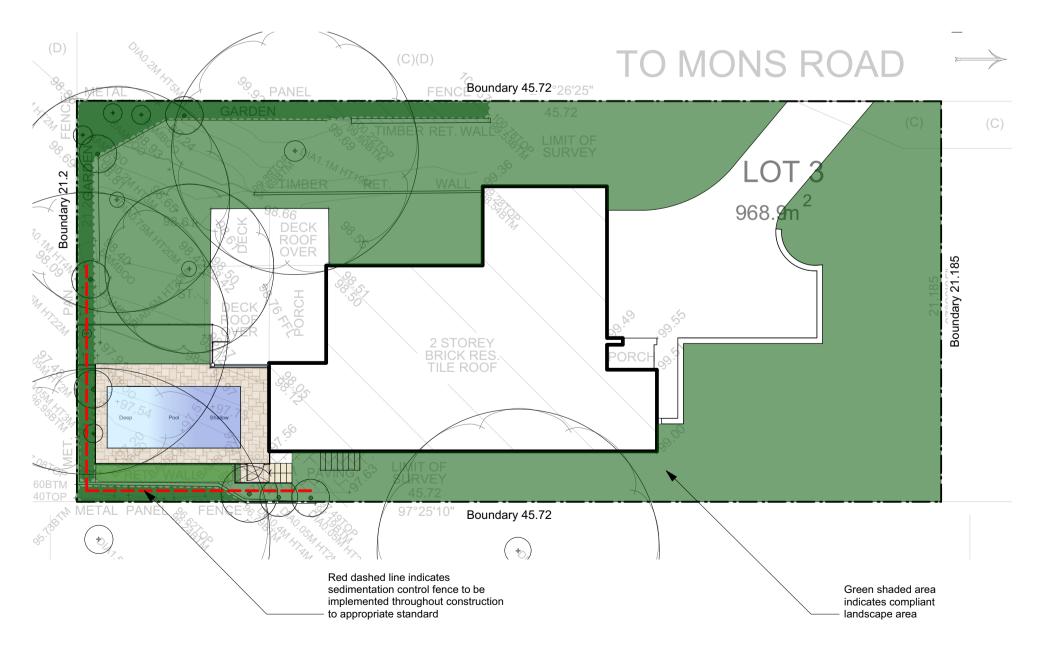

## Areas and Sedimentation Plan 1:200@A1 1:400@A3.

| AREA CALCULATION              |           |            |  |  |
|-------------------------------|-----------|------------|--|--|
|                               | AREA (m2) | PERCENTAGE |  |  |
| Site                          | 968.9     |            |  |  |
| Landscape total as per<br>DCP | 552.39    | 57.01%     |  |  |
| DA compliance                 | YES       | YES        |  |  |

## Legend

|        |         | MASONRY RETAINING WALL |
|--------|---------|------------------------|
|        |         | STONE RETAINING WALL   |
|        |         | TIMBER RETAINING WALL  |
|        |         | BOULDER RETAINING WALL |
|        | /./.    | SITE OR WORKS BOUNDAR  |
| L<br>L | + 88.88 | PROPOSED LEVEL         |

17 (\_\_)

Legend

TURF AREA

TIMBER DECKING

CONCRETE PAVING

UNIT PAVING

STAIRS

PEBBLE

TIMBER

WATER

+TW 88.88 TOP OF WALL LEVEL

Paving 1 MATERIAL NAME

SURFACE DRAINS

+88.88 | SURVEY (50% GREY LINES)

EXISTING ROCK OUTCROP

EXISTING TREE TO RETAIN

EXISTING TREE TO REMOVE

|                           |         | 23/09/19<br>02/09/19<br>30/08/19<br>28/08/19 | Issue D for DA<br>Issue C<br>Issue B<br>DRAFT issue for review | onsite before que<br>>If abnormalities<br>Landscape Archi<br>>This design is c<br>reproduced in ar | heck all measurements<br>ting or commencing work.<br>arrise, contact the |
|---------------------------|---------|----------------------------------------------|----------------------------------------------------------------|----------------------------------------------------------------------------------------------------|--------------------------------------------------------------------------|
|                           | ISSUE   | DATE                                         | REVISION                                                       |                                                                                                    |                                                                          |
| $ \Delta M  + K N $       | PROJECT | 15A Mons A                                   | Ave, North Balgowlah                                           |                                                                                                    | PROJECT # 2014                                                           |
|                           | CLIENT  | Mough                                        |                                                                | DATE # See abo                                                                                     | ve DWG#                                                                  |
|                           |         | Waugh                                        |                                                                | SCALE @ A1 See Pla                                                                                 | 🖞 Sht-102                                                                |
| LANDSCAPE ARCHITECT       | DWG     | Site Detail I                                | Plan                                                           | DRAWN S                                                                                            |                                                                          |
|                           |         |                                              |                                                                | СНКД                                                                                               | K REVISION                                                               |
| DESIGN • APPROVE • MANAGE | Jami    | e King Landso                                | •                                                              | ww.jamieking.com.au                                                                                |                                                                          |