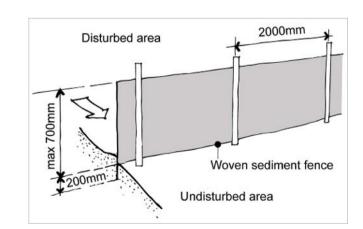

Sedimentation Control Fence Not to scale. Source: www.yourhome.gov.au

| PROJECT # 2014 |
|----------------|
| ve DWG#        |
| 🖞 Sht-101      |
|                |
| JK REVISION    |
| Pla<br>S       |