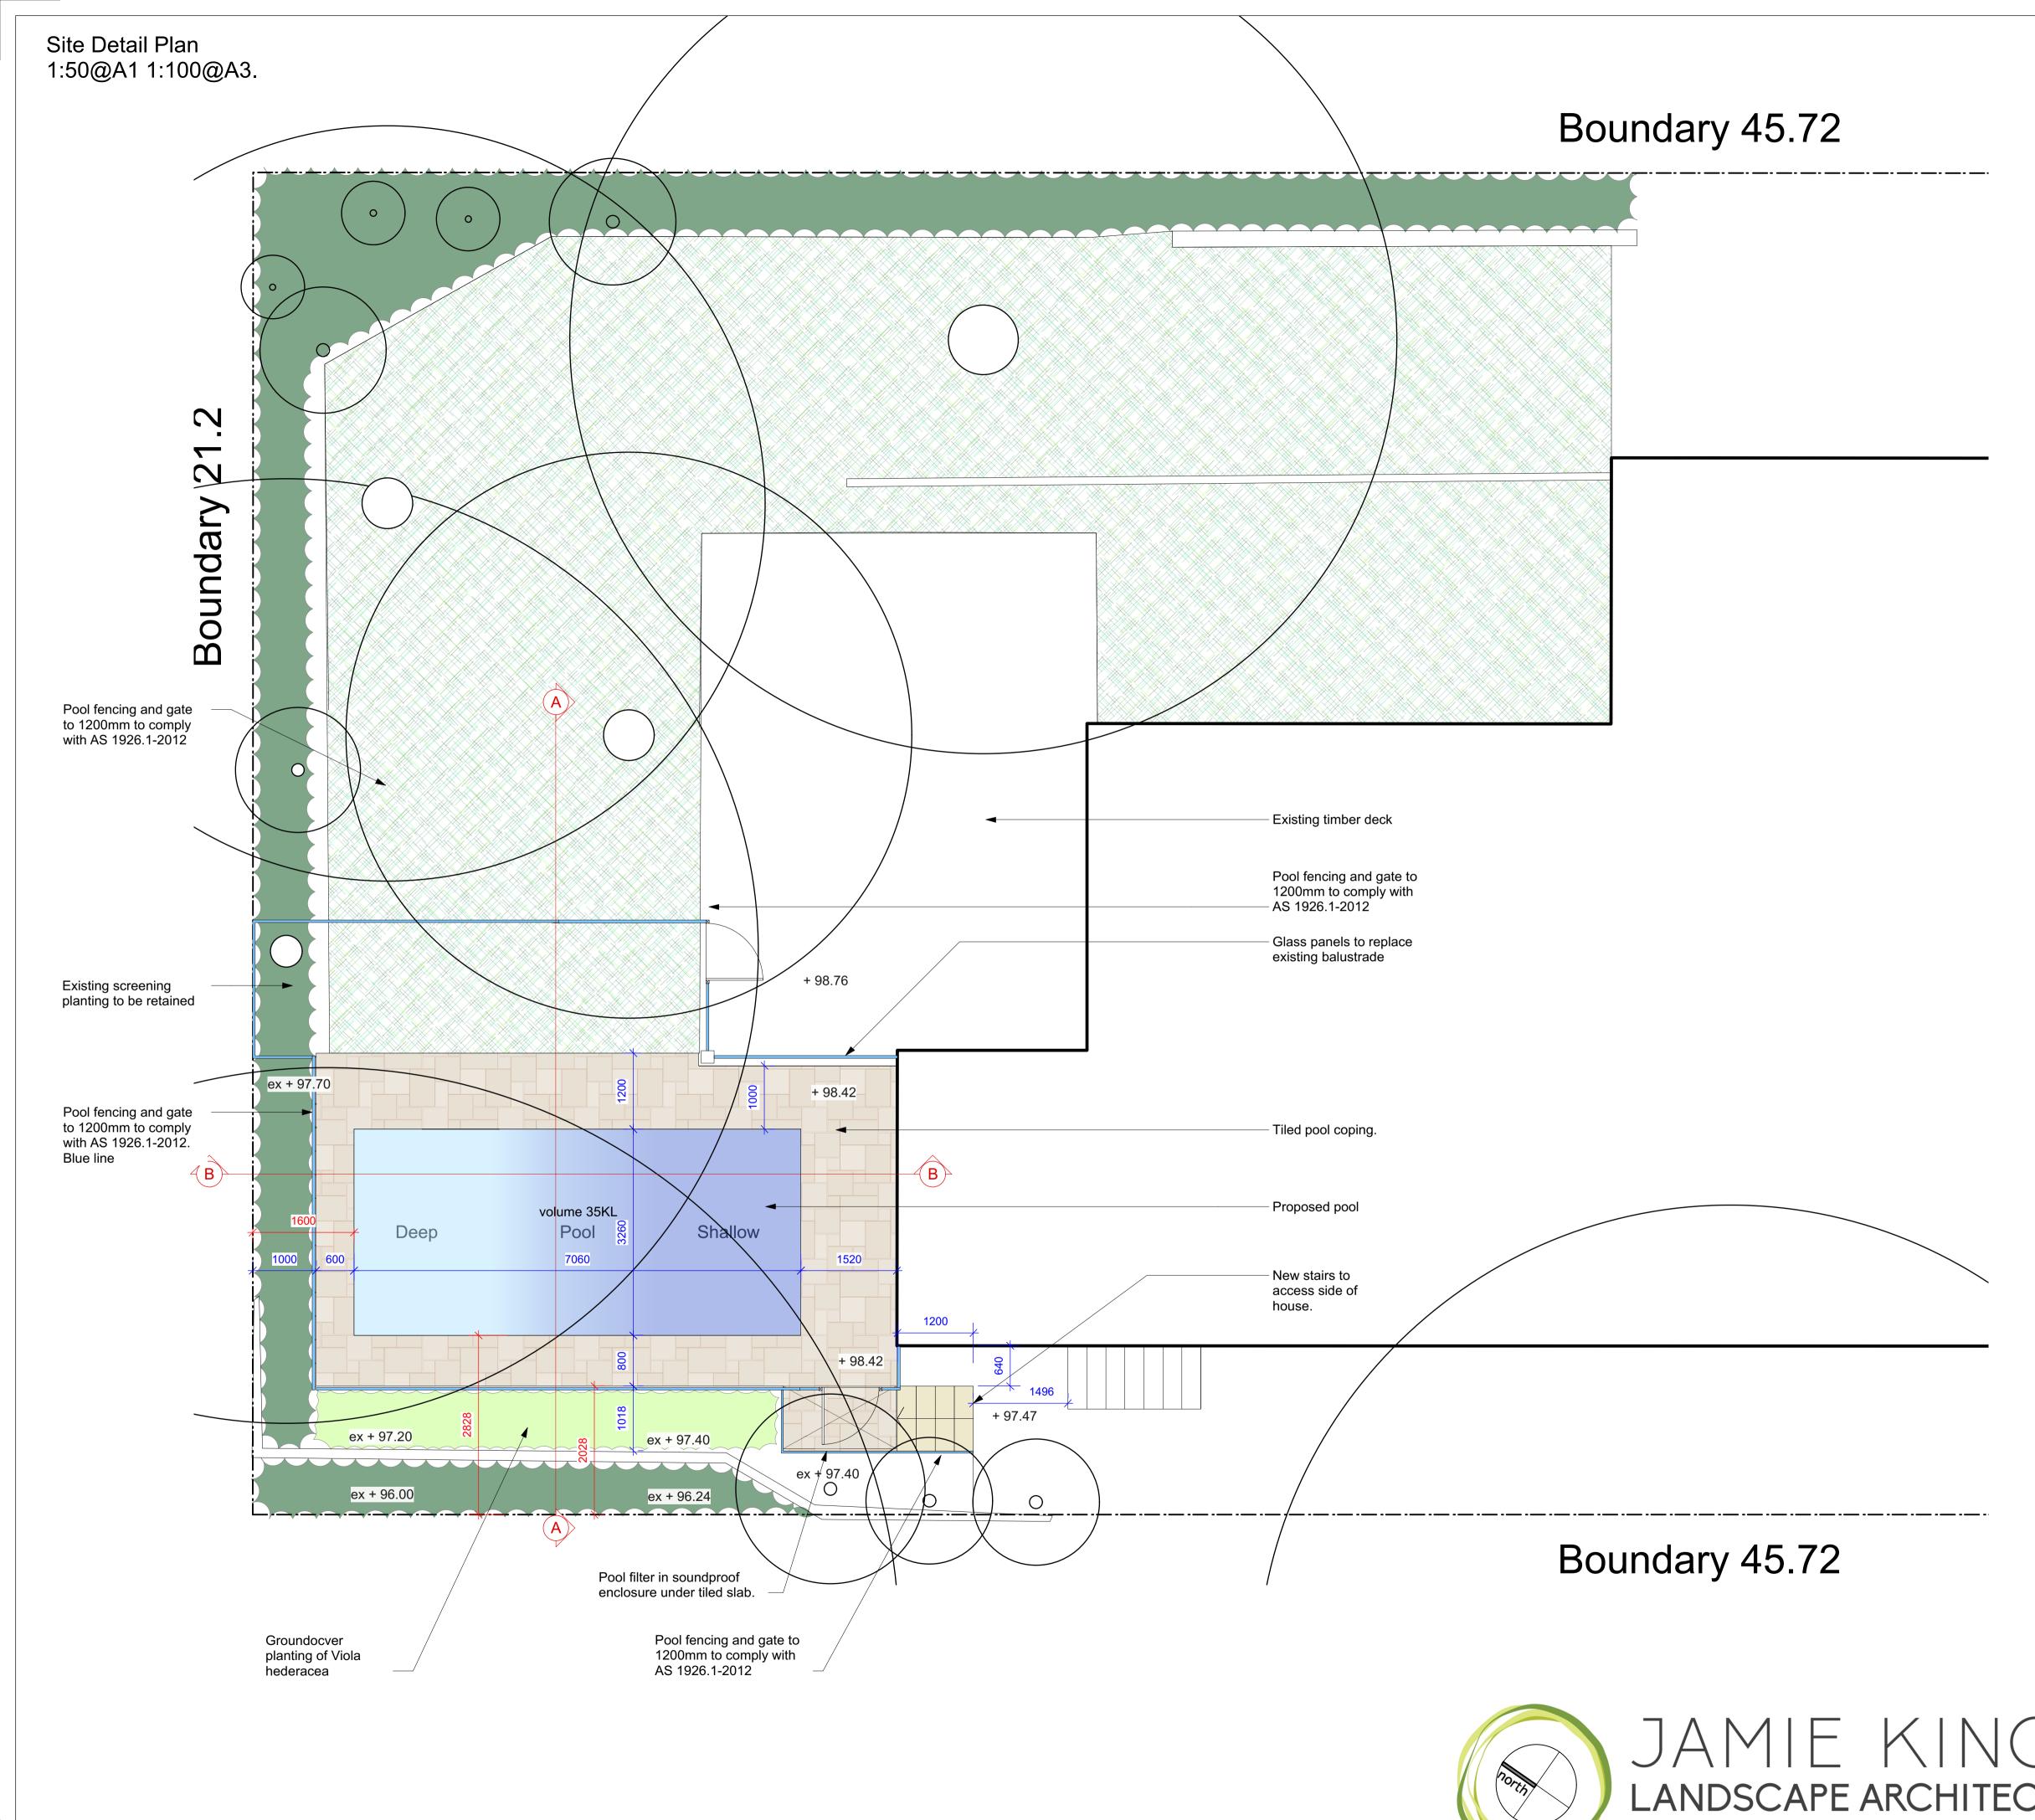

EXISTING TREE TO REMOVE

|                           |         | 23/09/19<br>02/09/19<br>30/08/19<br>28/08/19 | Issue D for DA<br>Issue C<br>Issue B<br>DRAFT issue for review | onsite before que<br>>If abnormalities<br>Landscape Archi<br>>This design is c<br>reproduced in ar | heck all measurements<br>ting or commencing work.<br>arrise, contact the |
|---------------------------|---------|----------------------------------------------|----------------------------------------------------------------|----------------------------------------------------------------------------------------------------|--------------------------------------------------------------------------|
|                           | ISSUE   | DATE                                         | REVISION                                                       |                                                                                                    |                                                                          |
| $ \Delta M  + K N $       | PROJECT | 15A Mons A                                   | Ave, North Balgowlah                                           |                                                                                                    | PROJECT # 2014                                                           |
|                           | CLIENT  | Mough                                        |                                                                | DATE # See abo                                                                                     | ve DWG#                                                                  |
|                           |         | Waugh                                        |                                                                | SCALE @ A1 See Pla                                                                                 | 🖞 Sht-102                                                                |
| LANDSCAPE ARCHITECT       | DWG     | Site Detail I                                | Plan                                                           | DRAWN S                                                                                            |                                                                          |
|                           |         |                                              |                                                                | СНКД                                                                                               | K REVISION                                                               |
| DESIGN • APPROVE • MANAGE | Jami    | e King Landso                                | •                                                              | ww.jamieking.com.au                                                                                |                                                                          |