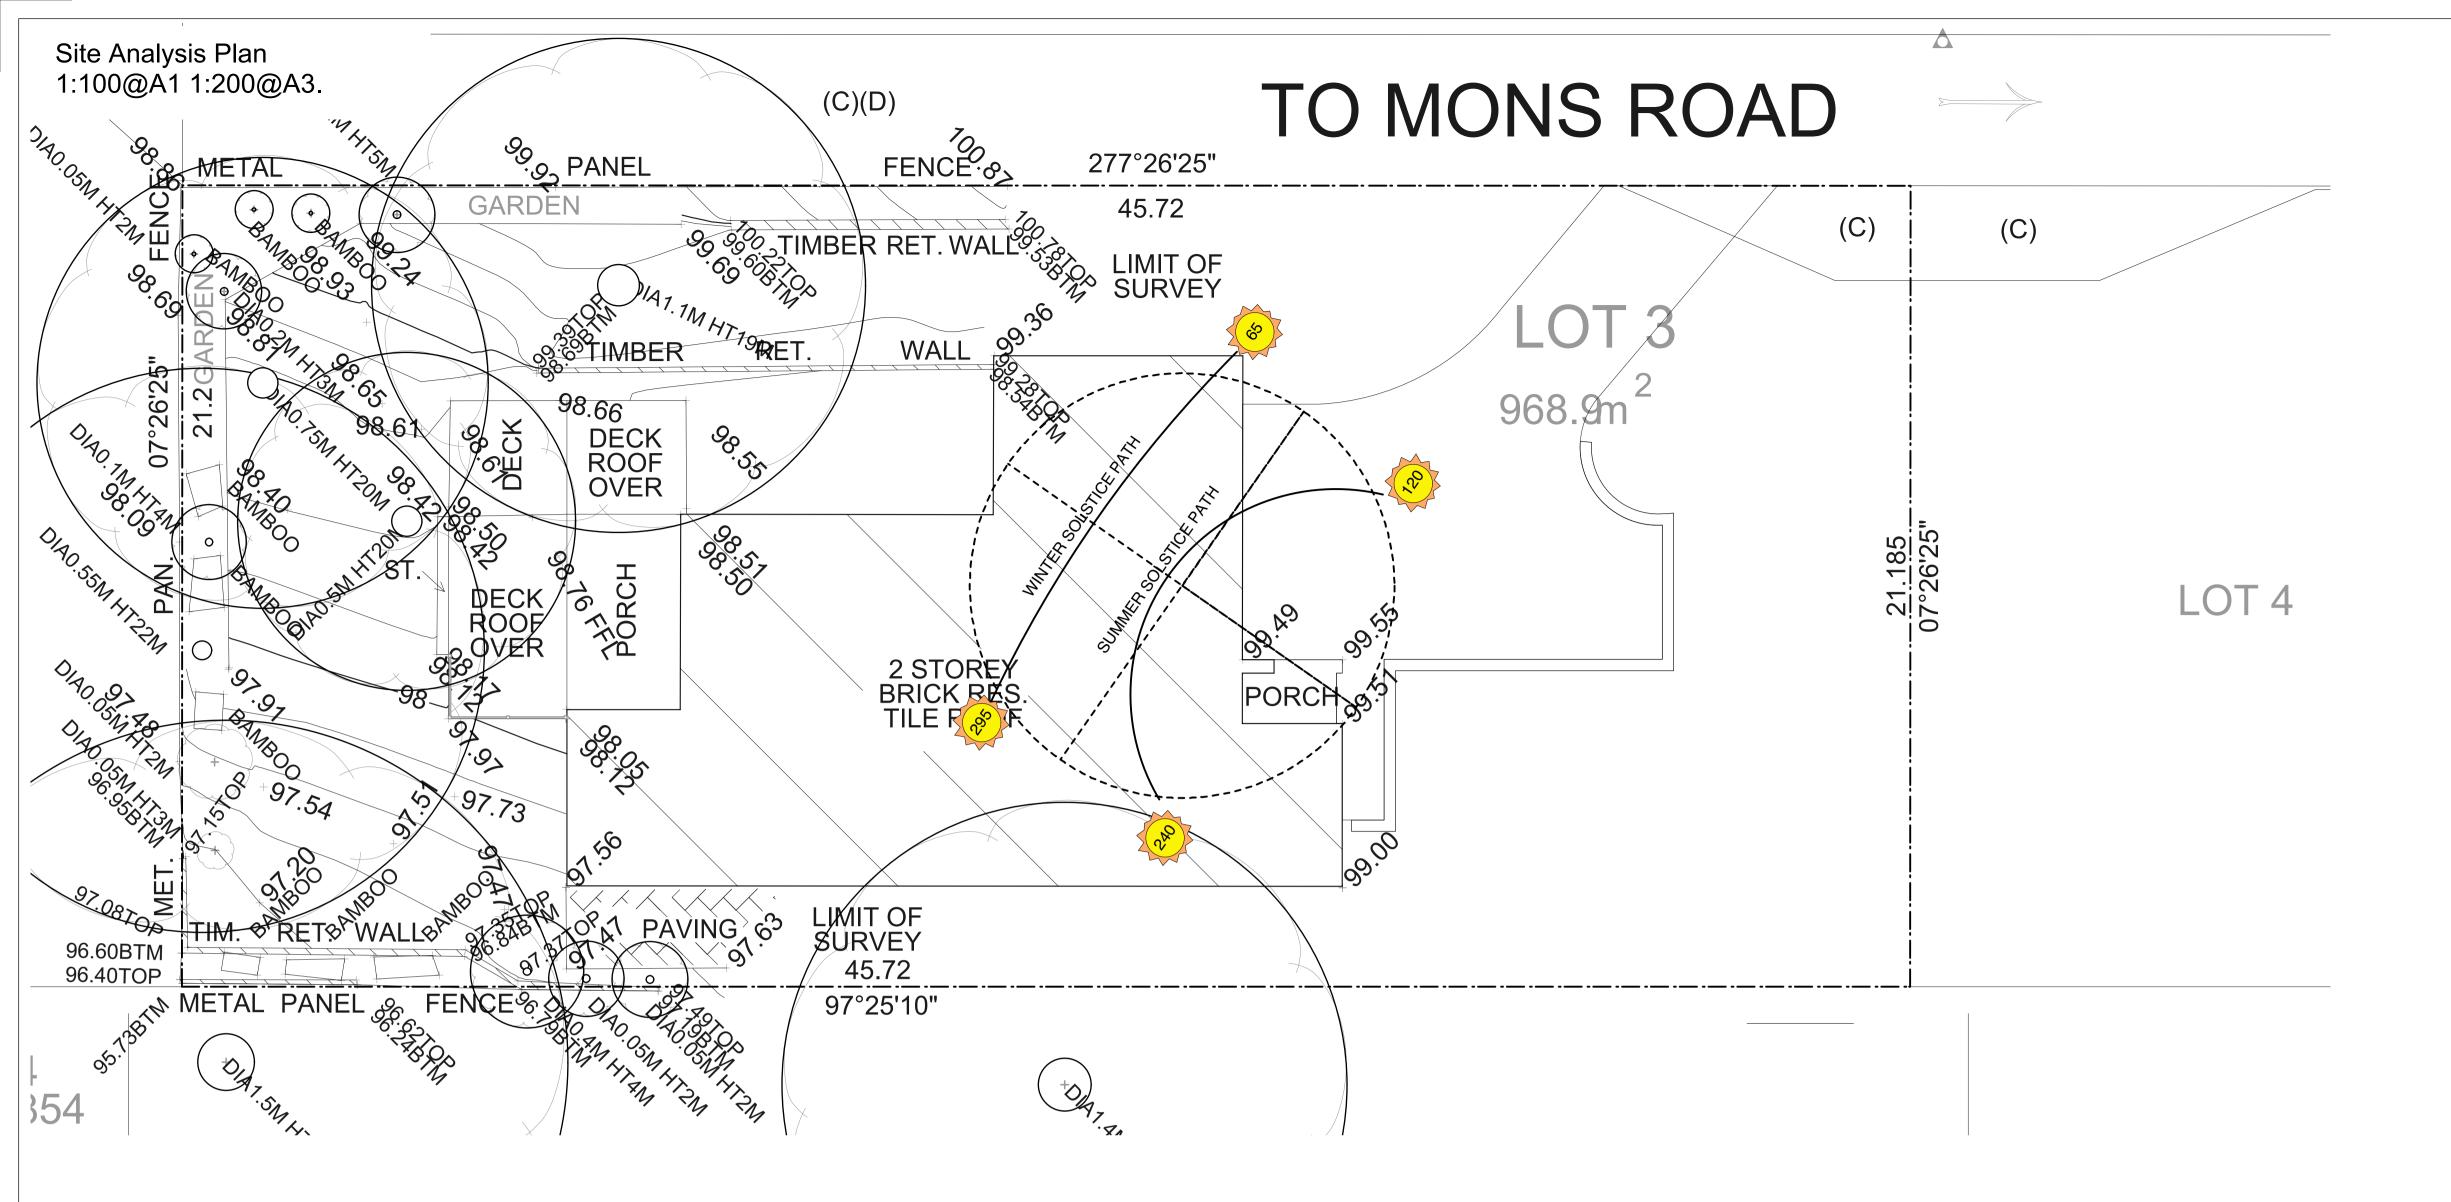

## Areas and Sedimentation Plan 1:200@A1 1:400@A3.

| AREA CALCULATION              |           |            |  |  |
|-------------------------------|-----------|------------|--|--|
|                               | AREA (m2) | PERCENTAGE |  |  |
| Site                          | 968.9     |            |  |  |
| Landscape total as per<br>DCP | 552.39    | 57.01%     |  |  |
| DA compliance                 | YES       | YES        |  |  |