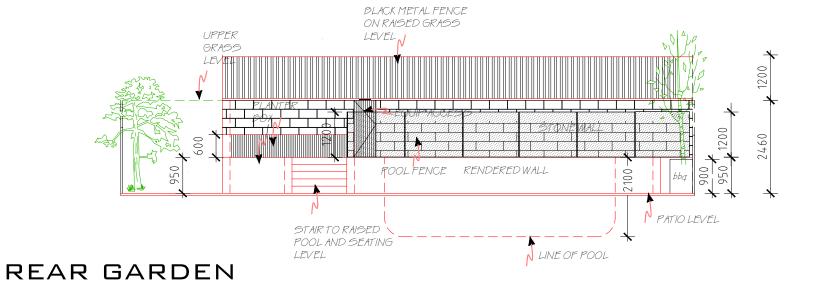

LANDSCAPING ELEVATION
10 DAISY ST N BALGOWLAH
21460DA07F

17 NOVEMBER 2022

1:100 @ A3

INTERIOR

CONNECTIONS

PROPERTY

INTERIOR CONNECTIONS

NEW WORKS