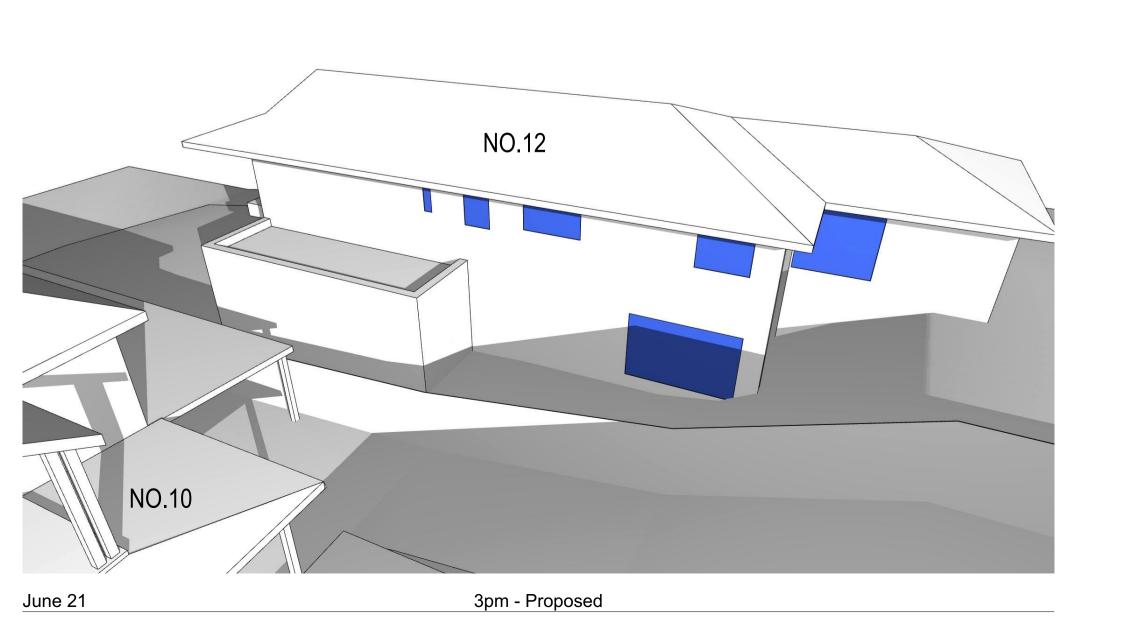

## JUNE 21 - 9AM

JUNE 21 - 12PM

JUNE 21 - 3PM

- To indicate shadow cast by the proposal at 9am, noon, 3pm of June 21st;
   If applicable elevations of adjoining premises showing existing shadows.

CERTIFIER: ■ Mr □ Mrs □ Ms □ Other Company Name: Shadow Diagrams Full Family Name: Yoon Full Given Names: Hyo Qualification: B.Arch (UNSW), B.Design (UTS) Computer Technician: JL