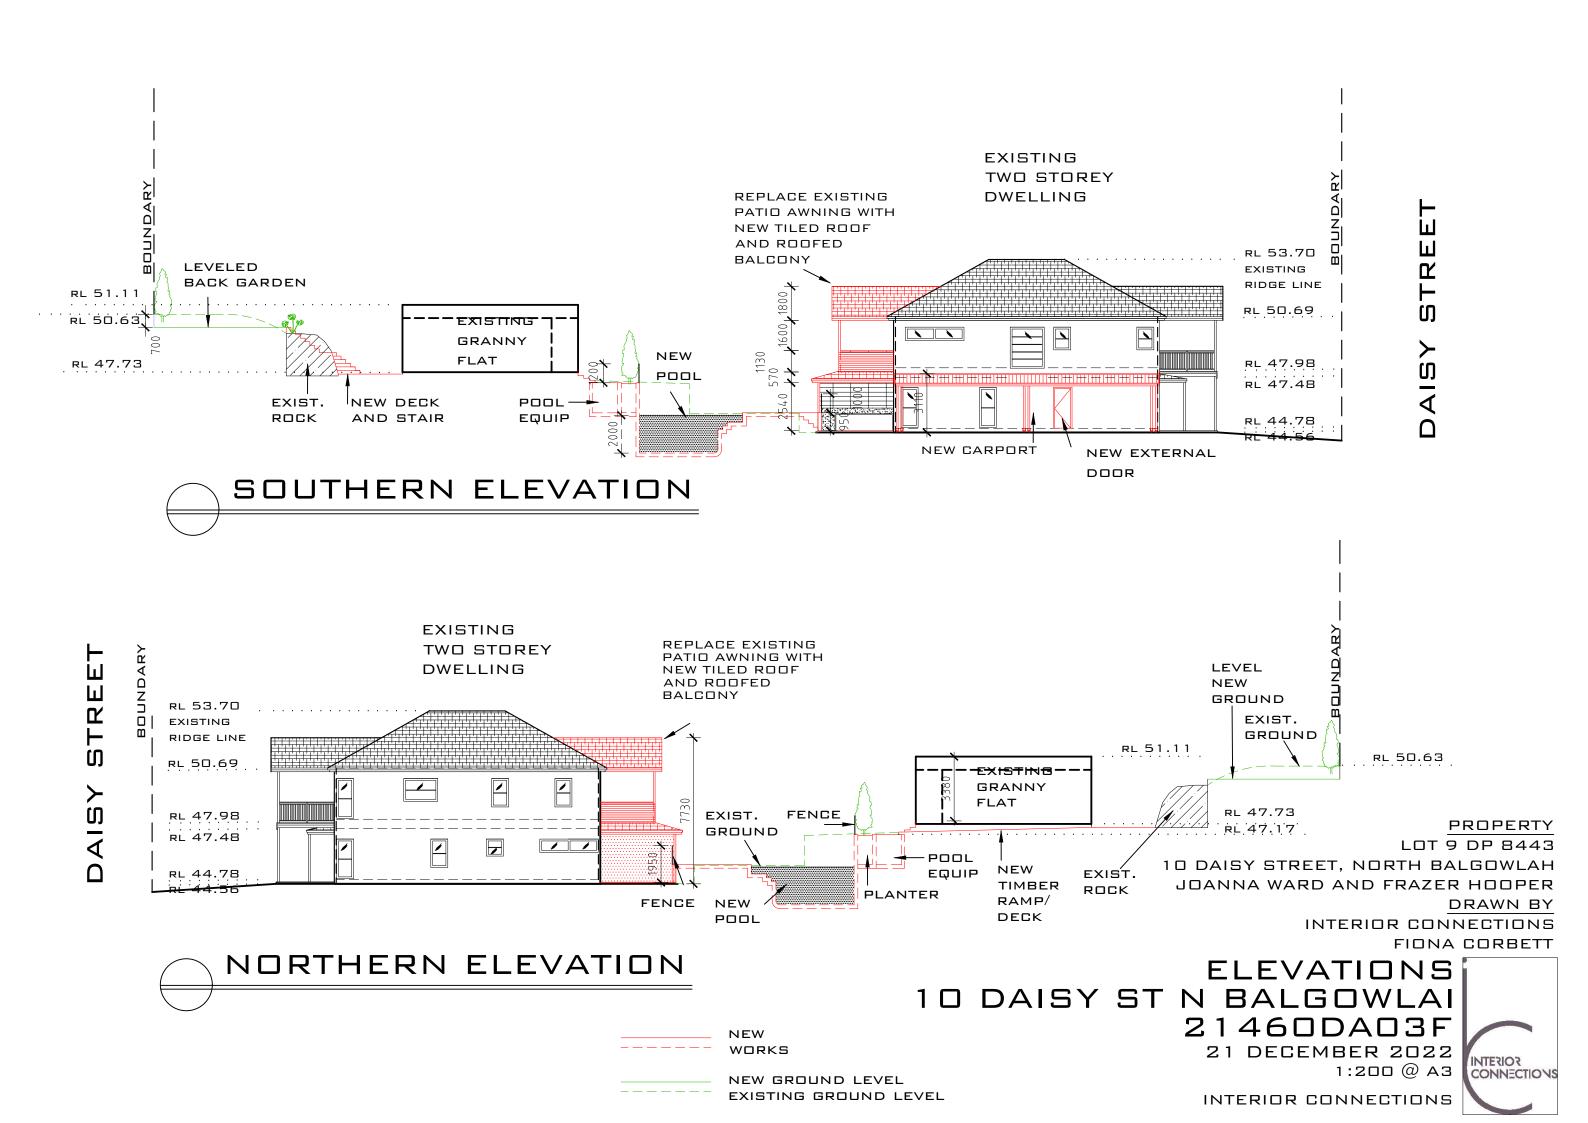

21 DECEMBER 2022

1:100 @ A3

SITE AREA: 957.8MSQ

SETBACKS: FRONT - 9635MM

SIDE - 900MM SIDE - 4200MM

PROPOSED WORKS TO EXISTING DWELLING

ode EXISTING AND PROPOSED DOWN-PIPES

LOT 9 DP 8443
10 DAISY STREET, NORTH BALGOWLAH
JOANNA WARD AND FRAZER HOOPER

DRAWN BY
INTERIOR CONNECTIONS
FIONA CORBETT

STREE

DAISY

PROPERTY

REAR GARDEN
PERSPECITIVE

ELEVATION

PROPERTY
LOT 9 DP 8443
10 DAISY STREET, NORTH BALGOWLAH
JOANNA WARD AND FRAZER HOOPER
DRAWN BY
INTERIOR CONNECTIONS
FIONA CORBETT