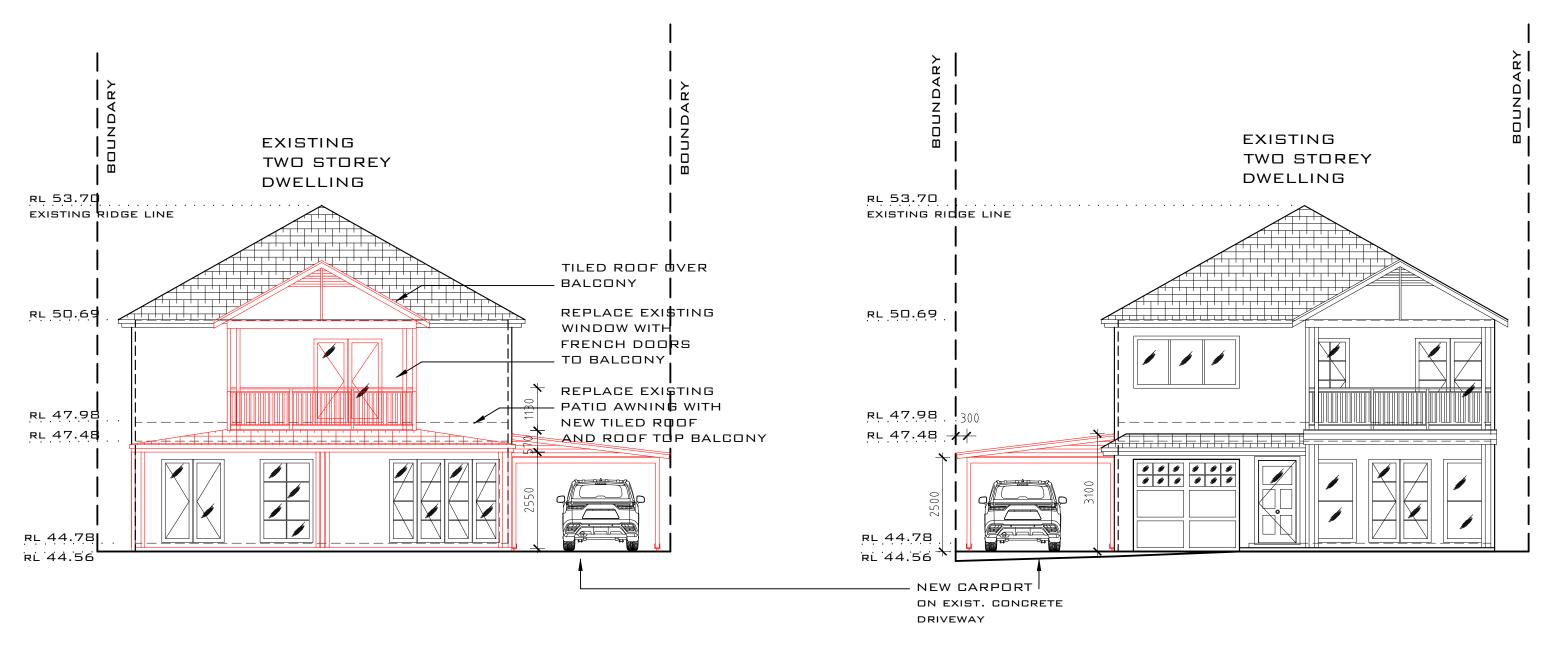

## WESTERN ELEVATION

NEW CARPORT BUILT WITH FRL 60/60/60 MATERIALS TO COMPLY WITH THE BCA - PROTECTION OF CLASS 1 BUILDINGS- SEPARATION OF CLASS 10A BUILDINGS ON AN ALLOTMENT - 3.7.1.6 & FIGURE 3.7.1.4

# CASTERN ELEVATION

PROPERTY

LOT 9 DP 8443

10 DAISY STREET, NORTH BALGOWLAH

JOANNA WARD AND FRAZER HOOPER

DRAWN BY

INTERIOR CONNECTIONS

FIONA CORBETT