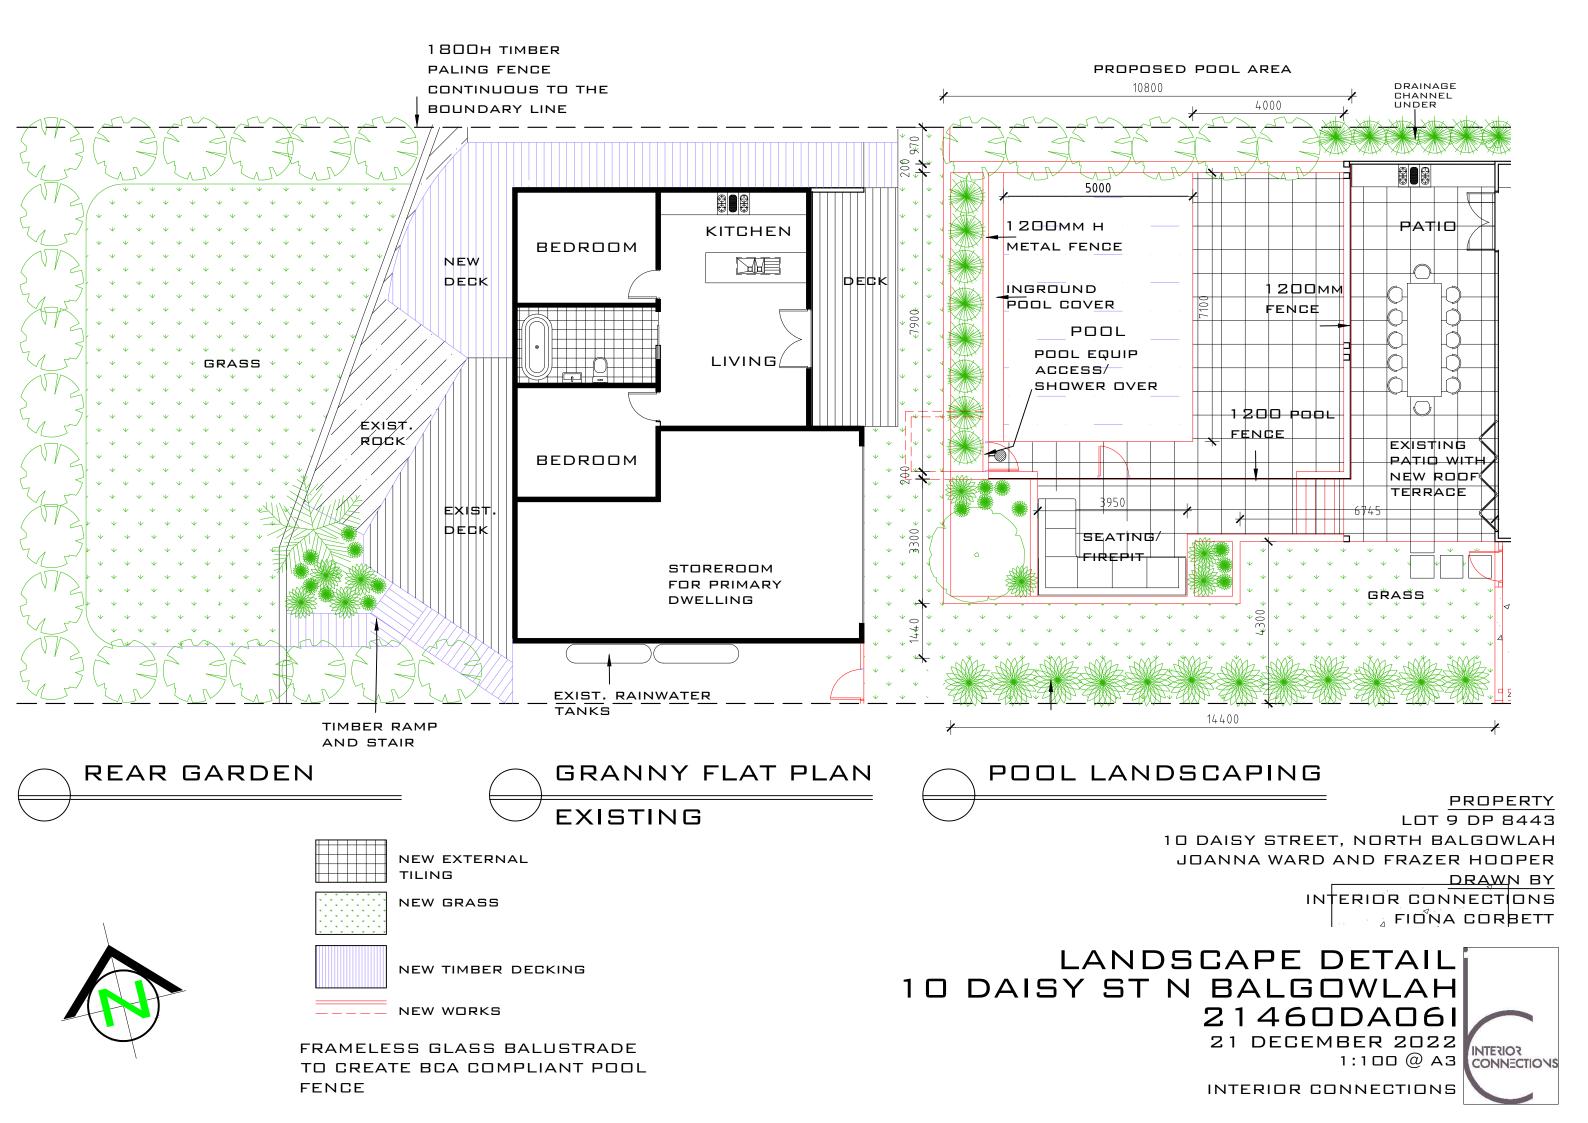

#### SITE CALCULATIONS MSQ

**SITE AREA - 957.8** SOFT LANDSCAPING - 294.5 OPEN LANDSCAPING - 347.34 (INCL. ABOVE) HARD SURFACES - 366.76 DWELLINGS - 243.7

SITE PLAN

SITE PLAN 10 DAISY ST N BALGOWLAH 21460DA01L

LANDSCAPING ELEVATION
10 DAISY ST N BALGOWLAH
21460DA07F

17 NOVEMBER 2022

1:100 @ A3

INTERIOR

CONNECTIONS

PROPERTY

INTERIOR CONNECTIONS

NEW WORKS