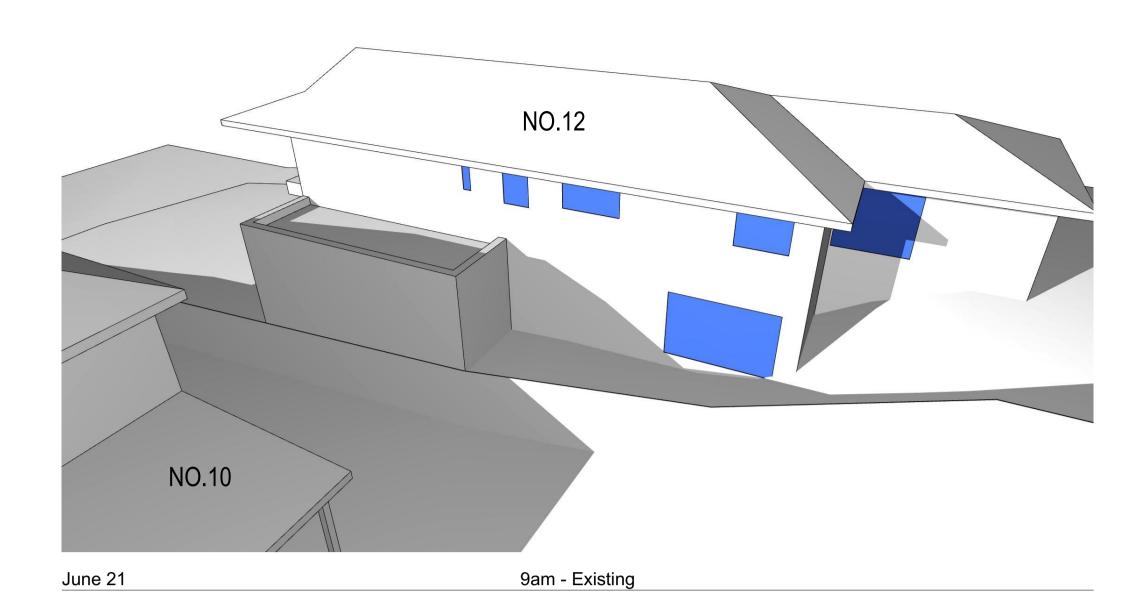

## JUNE 21 - 9AM

JUNE 21 - 12PM

JUNE 21 - 3PM

- To indicate shadow cast by the proposal at 9am, noon, 3pm of June 21st;
   If applicable elevations of adjoining premises showing existing shadows.

CERTIFIER: ■ Mr □ Mrs □ Ms □ Other Company Name: Shadow Diagrams Full Family Name: Yoon Full Given Names: Hyo Qualification: B.Arch (UNSW), B.Design (UTS) Computer Technician: JL