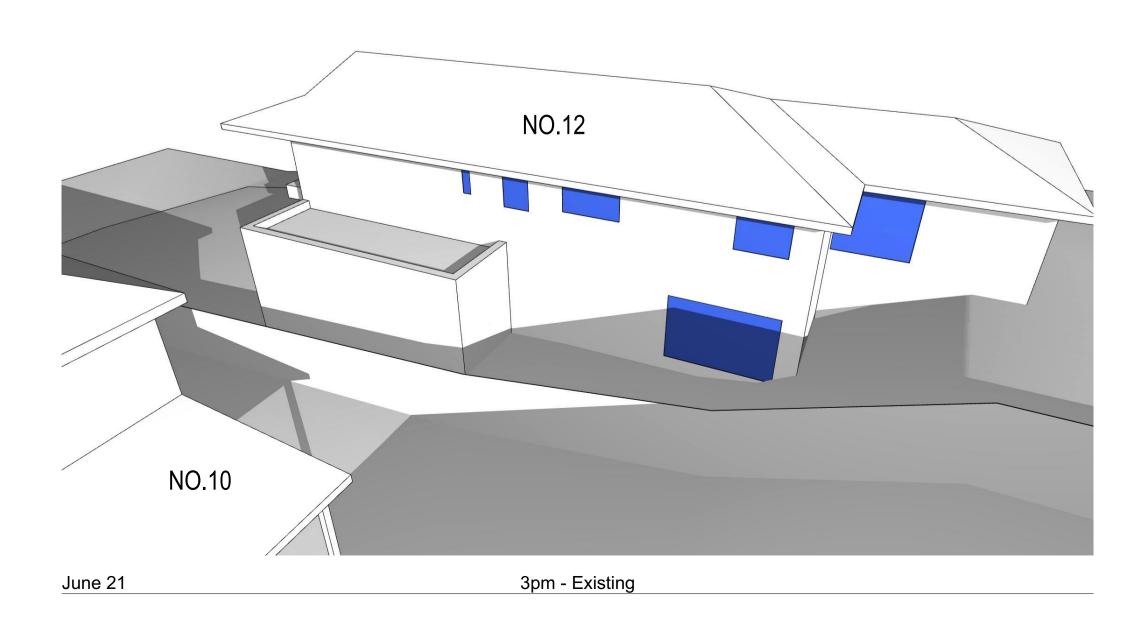

## JUNE 21 - 9AM

JUNE 21 - 12PM

JUNE 21 - 3PM

- To indicate shadow cast by the proposal at 9am, noon, 3pm of June 21st;
   If applicable elevations of adjoining premises showing existing shadows.

CERTIFIER: ■ Mr □ Mrs □ Ms □ Other Company Name: Shadow Diagrams Full Family Name: Yoon Full Given Names: Hyo Qualification: B.Arch (UNSW), B.Design (UTS) Computer Technician: JL