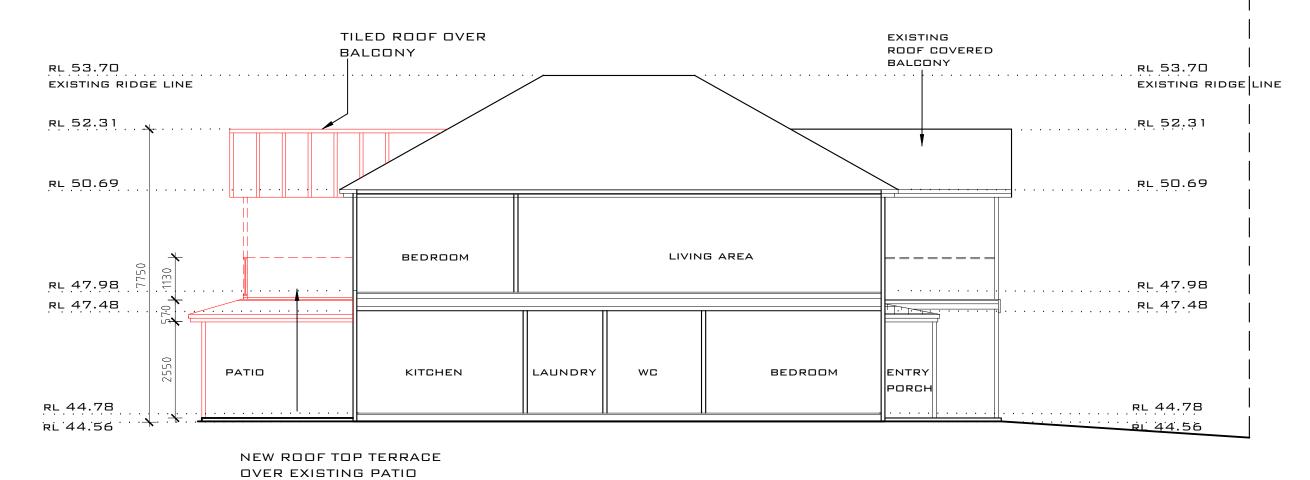

SECTION

LOT 9 DP 8443

10 DAISY STREET, NORTH BALGOWLAH

JOANNA WARD AND FRAZER HOOPER DRAWN BY

INTERIOR CONNECTIONS

BOUNDARY

FIONA CORBETT

SECTION 10 DAISY ST N BALGOWLAH 21460DA09

21 DECEMBER 2022

1:100 @ A3