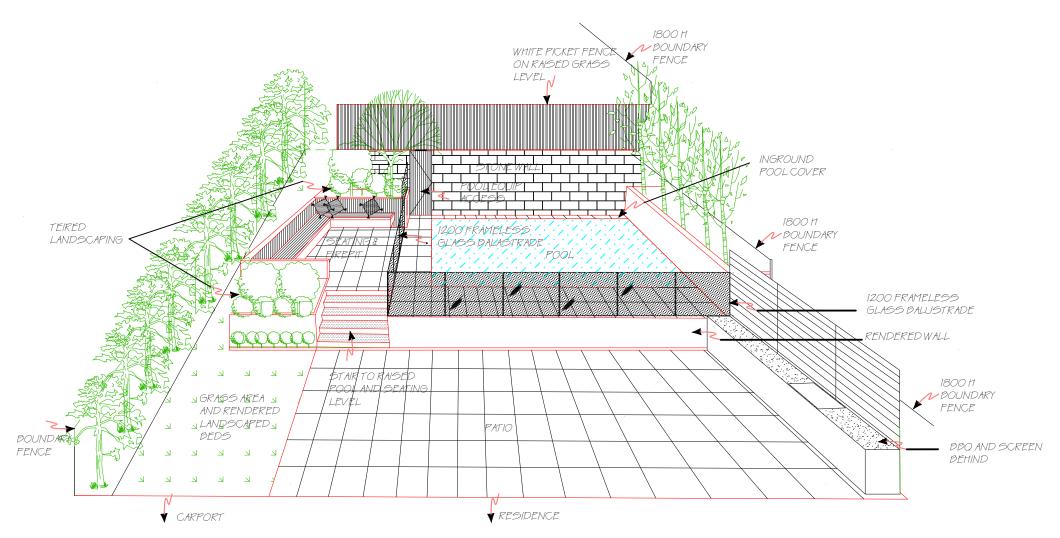

LANDSCAPING ELEVATION
10 DAISY ST N BALGOWLAH
21460DA07F

17 NOVEMBER 2022

1:100 @ A3

INTERIOR

CONNECTIONS

PROPERTY

INTERIOR CONNECTIONS

NEW WORKS