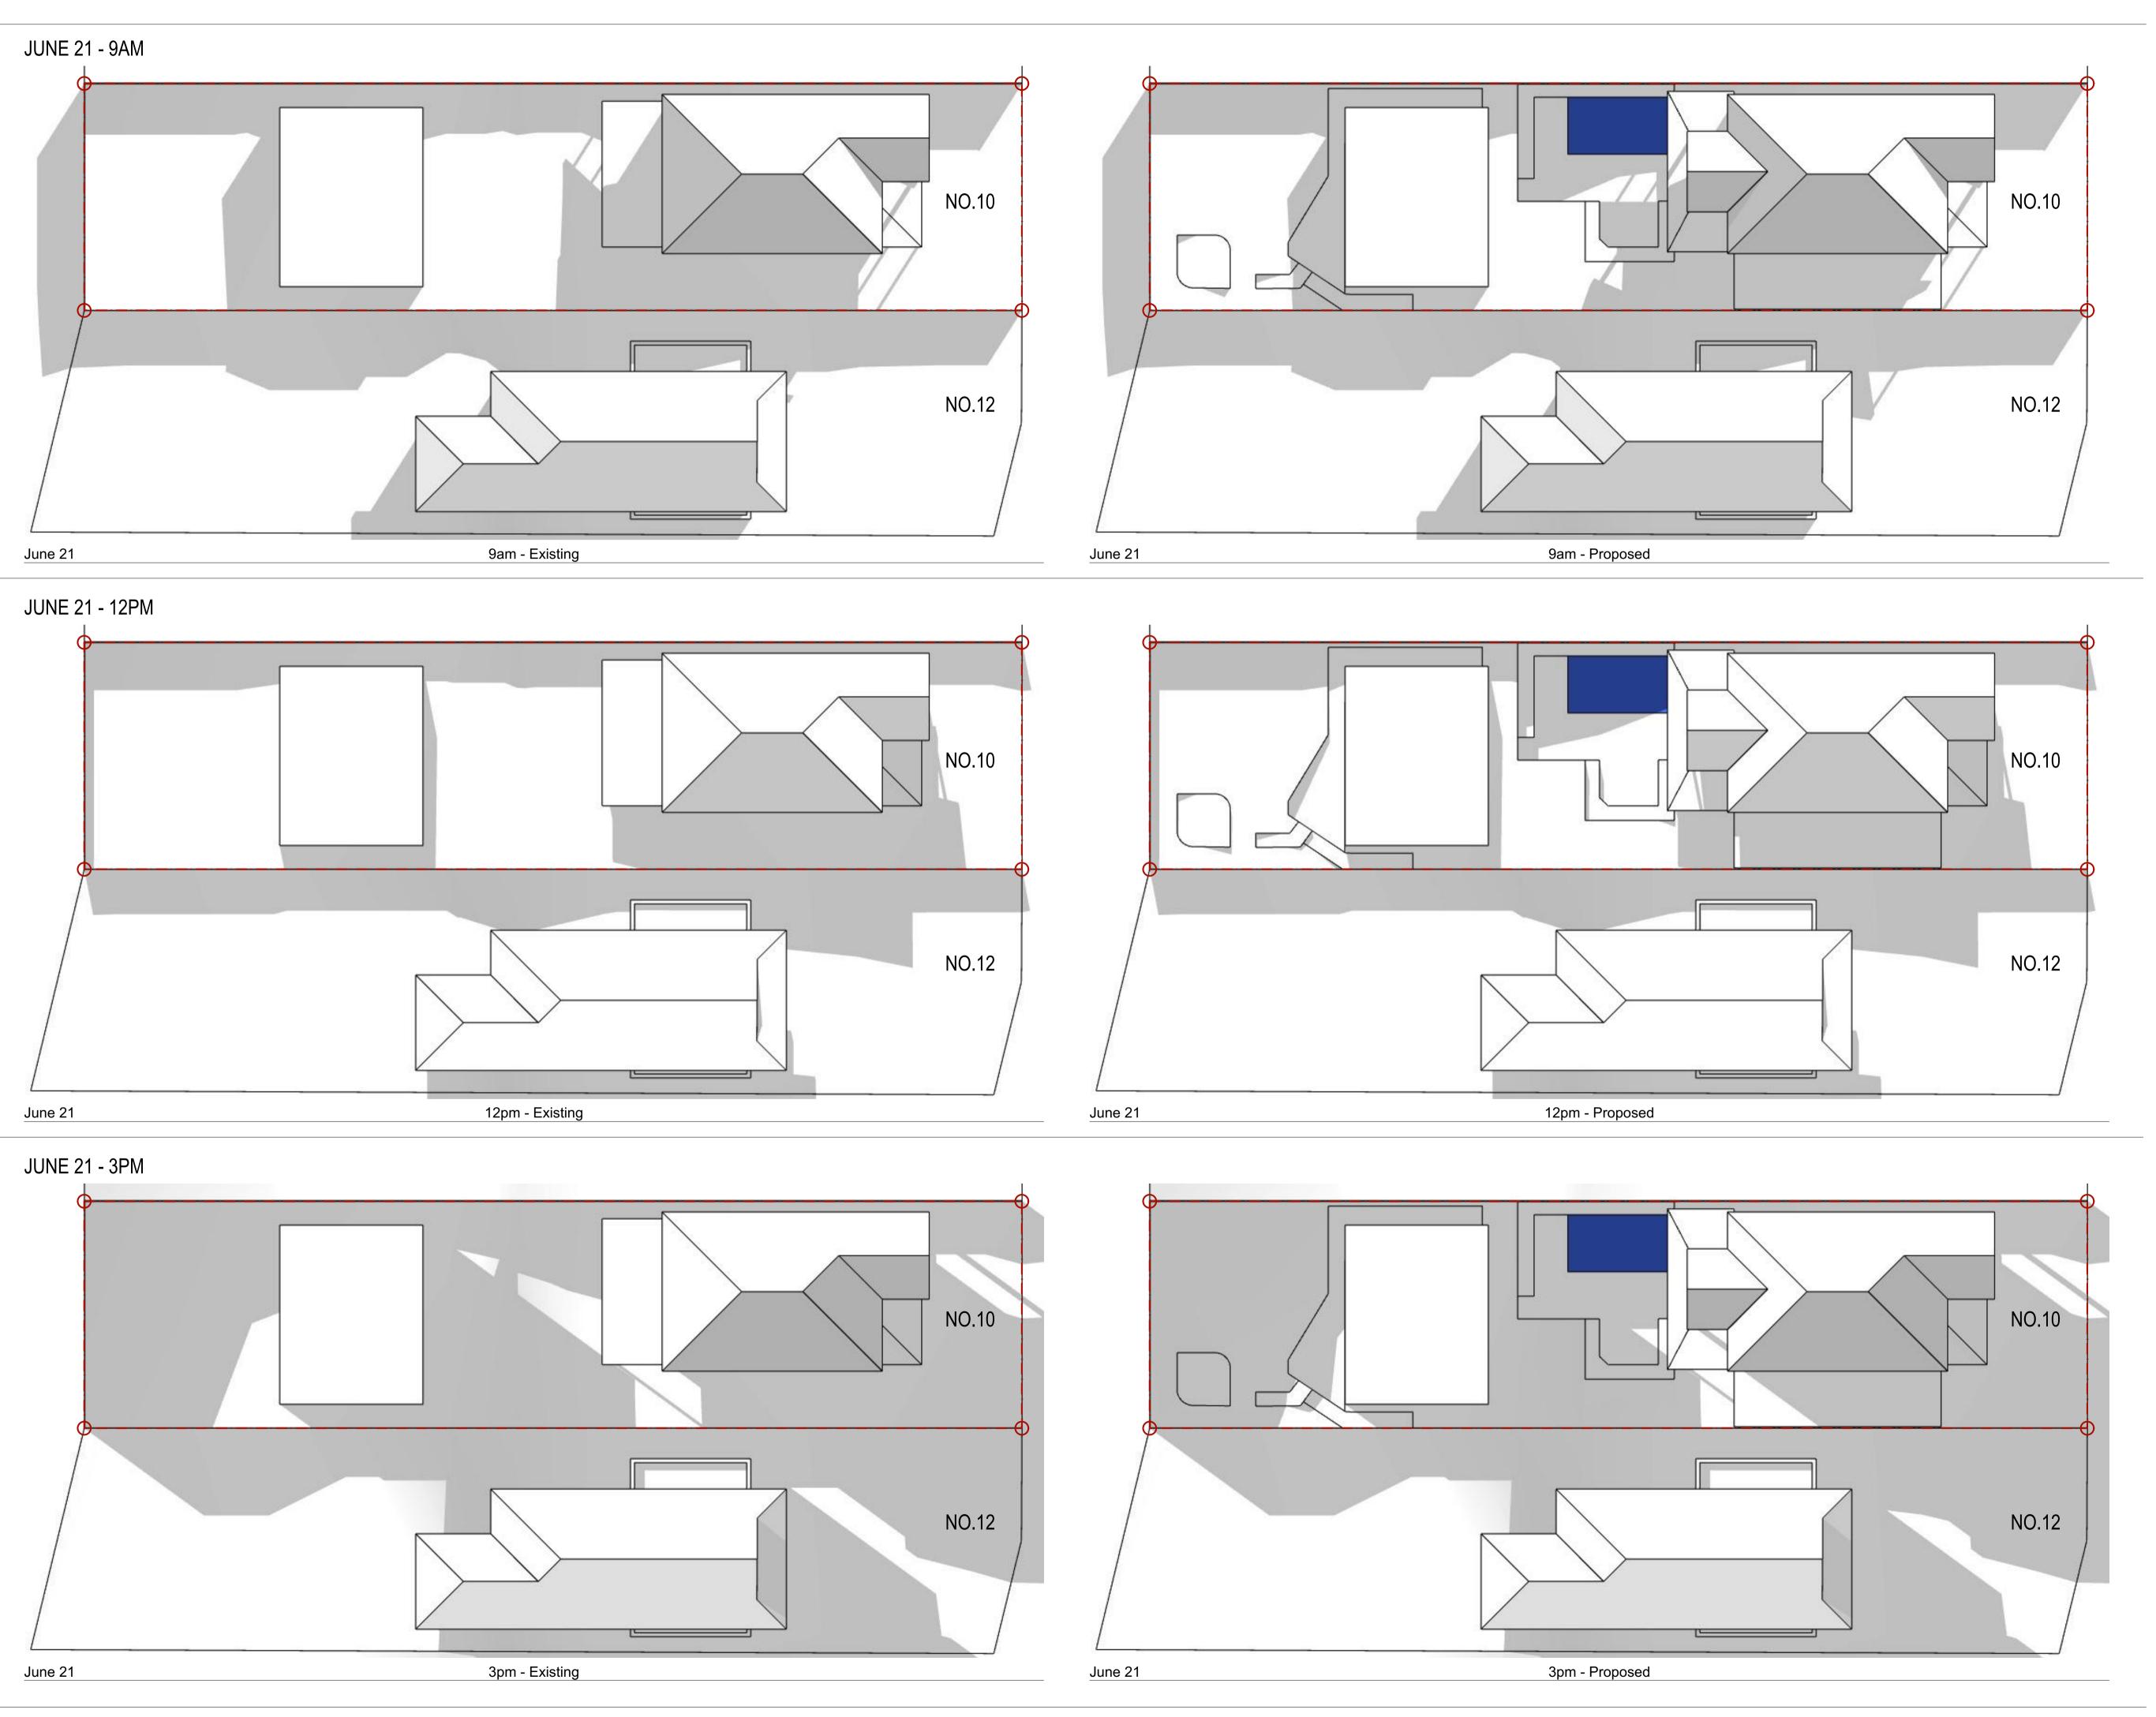

## JUNE 21 - 9AM

JUNE 21 - 12PM

JUNE 21 - 3PM

- To indicate shadow cast by the proposal at 9am, noon, 3pm of June 21st;
   If applicable elevations of adjoining premises showing existing shadows.

CERTIFIER: ■ Mr □ Mrs □ Ms □ Other Company Name: Shadow Diagrams Full Family Name: Yoon Full Given Names: Hyo Qualification: B.Arch (UNSW), B.Design (UTS) Computer Technician: JL