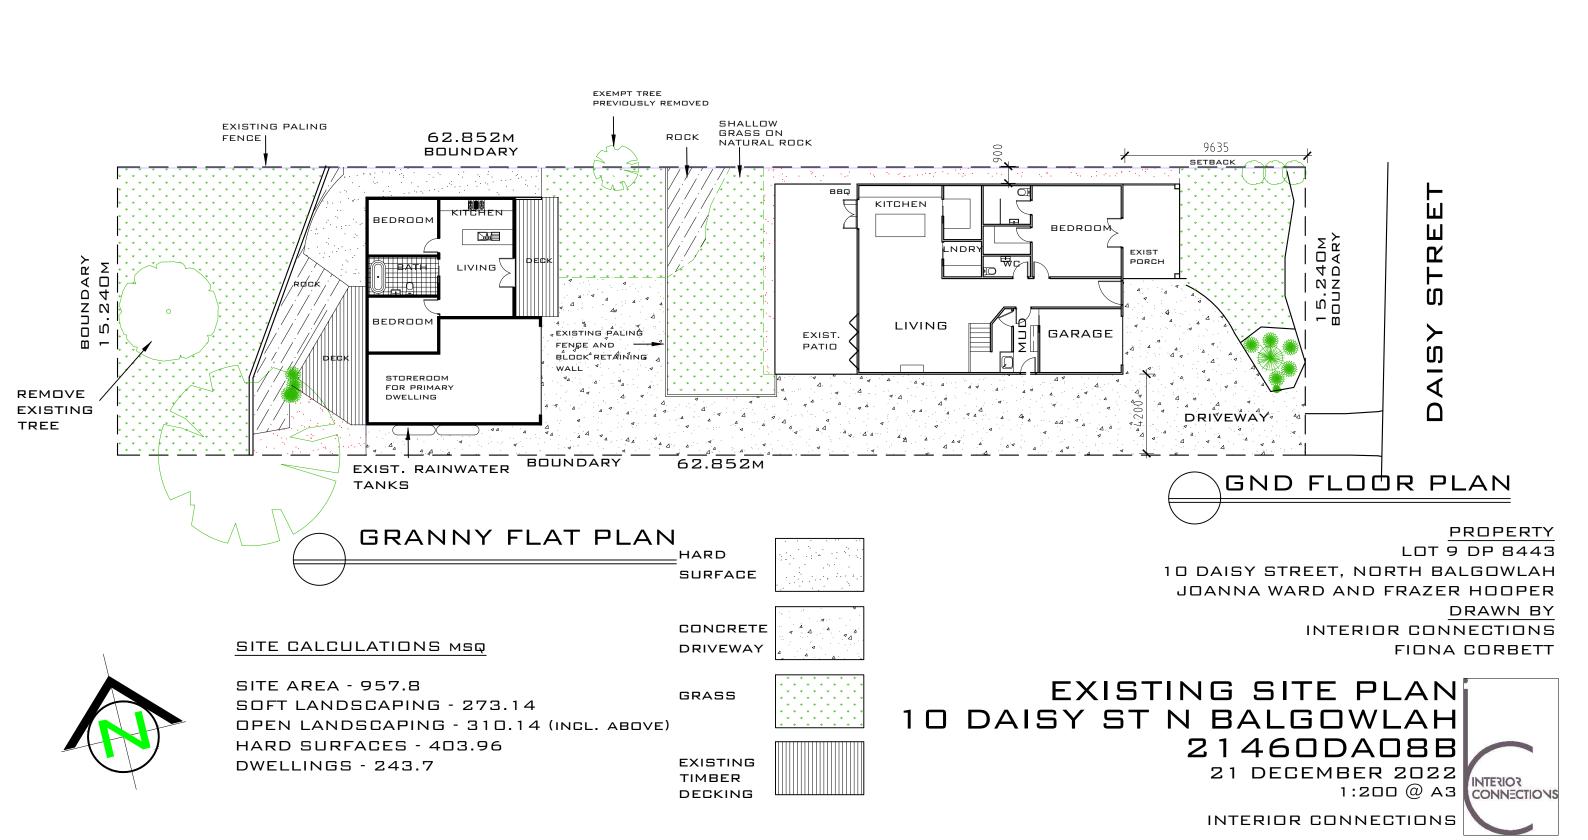

SITE AREA: 957.8MSQ

SETBACKS: FRONT - 9635MM

> SIDE - 900MM SIDE - 4200MM

#### SITE CALCULATIONS MSQ

**SITE AREA - 957.8** SOFT LANDSCAPING - 294.5 OPEN LANDSCAPING - 347.34 (INCL. ABOVE) HARD SURFACES - 366.76 DWELLINGS - 243.7

SITE PLAN

SITE PLAN 10 DAISY ST N BALGOWLAH 21460DA01L

21 DECEMBER 2022

1:100 @ A3

SITE AREA: 957.8MSQ

SETBACKS: FRONT - 9635MM

SIDE - 900MM SIDE - 4200MM

PROPOSED WORKS TO EXISTING DWELLING

ode EXISTING AND PROPOSED DOWN-PIPES

LOT 9 DP 8443
10 DAISY STREET, NORTH BALGOWLAH
JOANNA WARD AND FRAZER HOOPER