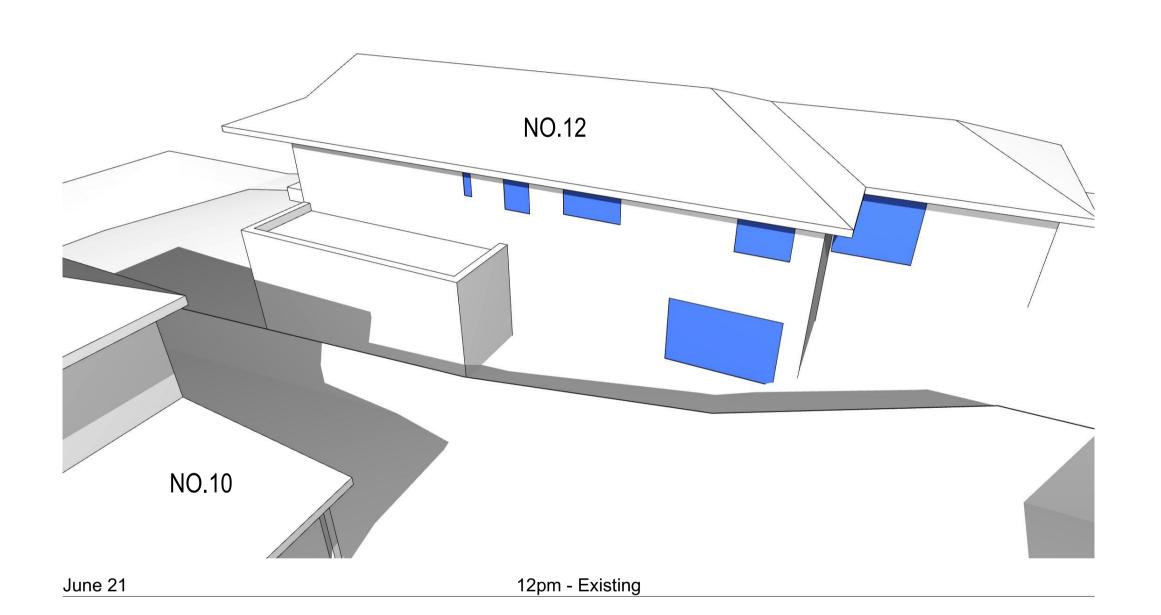

## JUNE 21 - 9AM

JUNE 21 - 12PM

JUNE 21 - 3PM

- To indicate shadow cast by the proposal at 9am, noon, 3pm of June 21st;
   If applicable elevations of adjoining premises showing existing shadows.

CERTIFIER: ■ Mr □ Mrs □ Ms □ Other Company Name: Shadow Diagrams Full Family Name: Yoon Full Given Names: Hyo Qualification: B.Arch (UNSW), B.Design (UTS) Computer Technician: JL