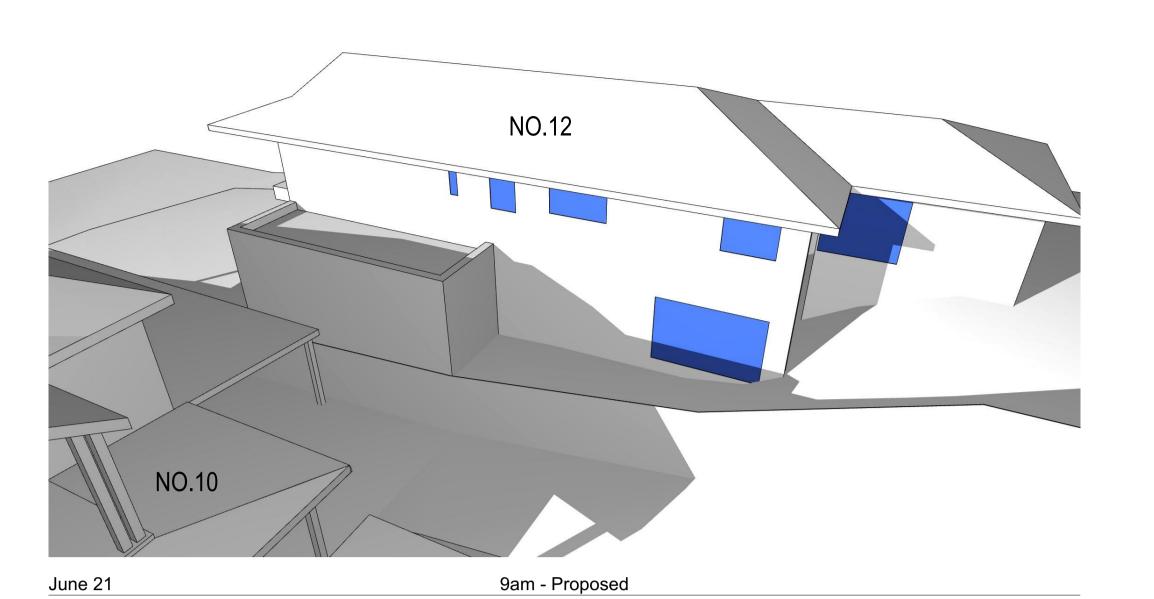

## JUNE 21 - 9AM

JUNE 21 - 12PM

JUNE 21 - 3PM

- To indicate shadow cast by the proposal at 9am, noon, 3pm of June 21st;
   If applicable elevations of adjoining premises showing existing shadows.

CERTIFIER: ■ Mr □ Mrs □ Ms □ Other Company Name: Shadow Diagrams Full Family Name: Yoon Full Given Names: Hyo Qualification: B.Arch (UNSW), B.Design (UTS) Computer Technician: JL