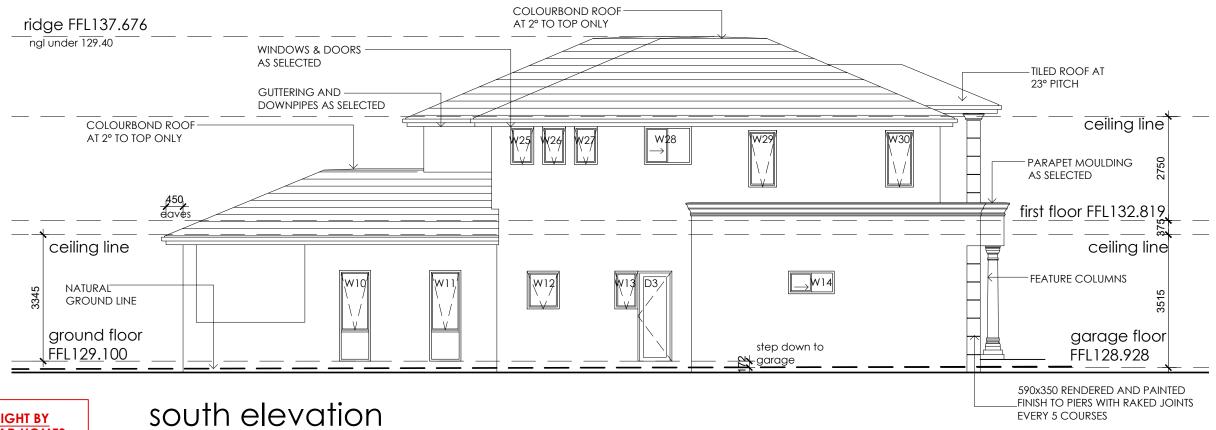

# PROPOSED NEW DWELLING

54 Rangers Retreat Road, Frenchs Forest

**DA AREAS** 

SITE AREA: 698.40m2

 GROUND FLOOR:
 200.44m2

 GARAGE:
 46.30m2

 PATIO:
 10.66m2

 ALFRESCO:
 33.85m2

 FIRST FLOOR:
 187.55m2

TOTAL: 478.80m2

(all area calcs include voids)

LANDSCAPE AREA MIN ALLOWED: 40% 279.36m2 LANDSCAPE AREA PROPOSED: 40% 281.78m2

POS Min allowed: 60m2 POS proposed: 148m2

| NORTH | DATE     | AMENDMENTS                                     | NO | BY | Α   |
|-------|----------|------------------------------------------------|----|----|-----|
|       | 10/12/24 | Minor amendments & garage increased            | Α  | LS | 1 3 |
|       |          | Corrections to plan & additional windows noted | В  | LS | 1 ו |
|       | 13/03/25 | Stormwater details added to plans              | С  | LS | 1 ' |
|       | 18/03/25 | Landscape details added to plans               | D  | LS | 1   |
|       |          | Plans added to indicate height compliance      | Е  | LS | 19  |
|       | 07/05/25 | Minor landscape amendments                     | F  | LS | ] / |
|       |          |                                                |    |    |     |
|       |          |                                                |    |    | 1   |