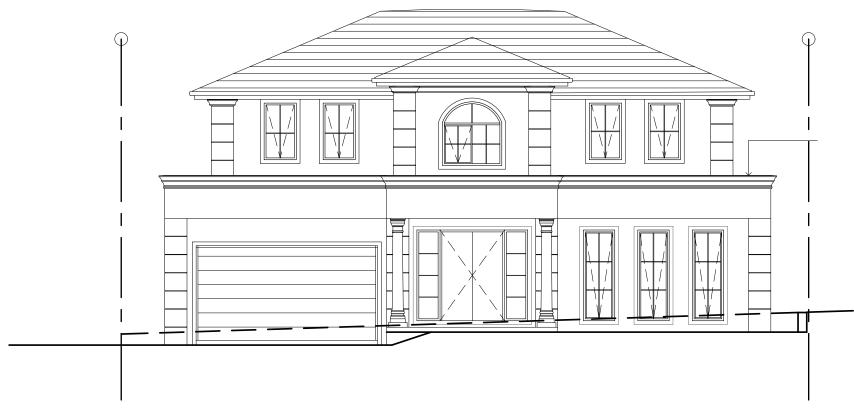

# PROPOSED NEW DWELLING

54 Rangers Retreat Road, Frenchs Forest

**DA AREAS** 

SITE AREA: 698.40m2

 GROUND FLOOR:
 200.44m2

 GARAGE:
 46.30m2

 PATIO:
 10.66m2

 ALFRESCO:
 33.85m2

| DRAWING TITLE | DRAWING STATUS |            |       |
|---------------|----------------|------------|-------|
| COVER PAGE    | WORK           | (ING DRA)  | WINGS |
|               | DRAWN BY       | DATE       | SCALE |
| PROJECT       | LS             | 25.11.24   | 1:100 |
| New Dwelling  | DWG NO         | JOB NUMBER | ISSUE |
|               | 1              | 240923     | F     |