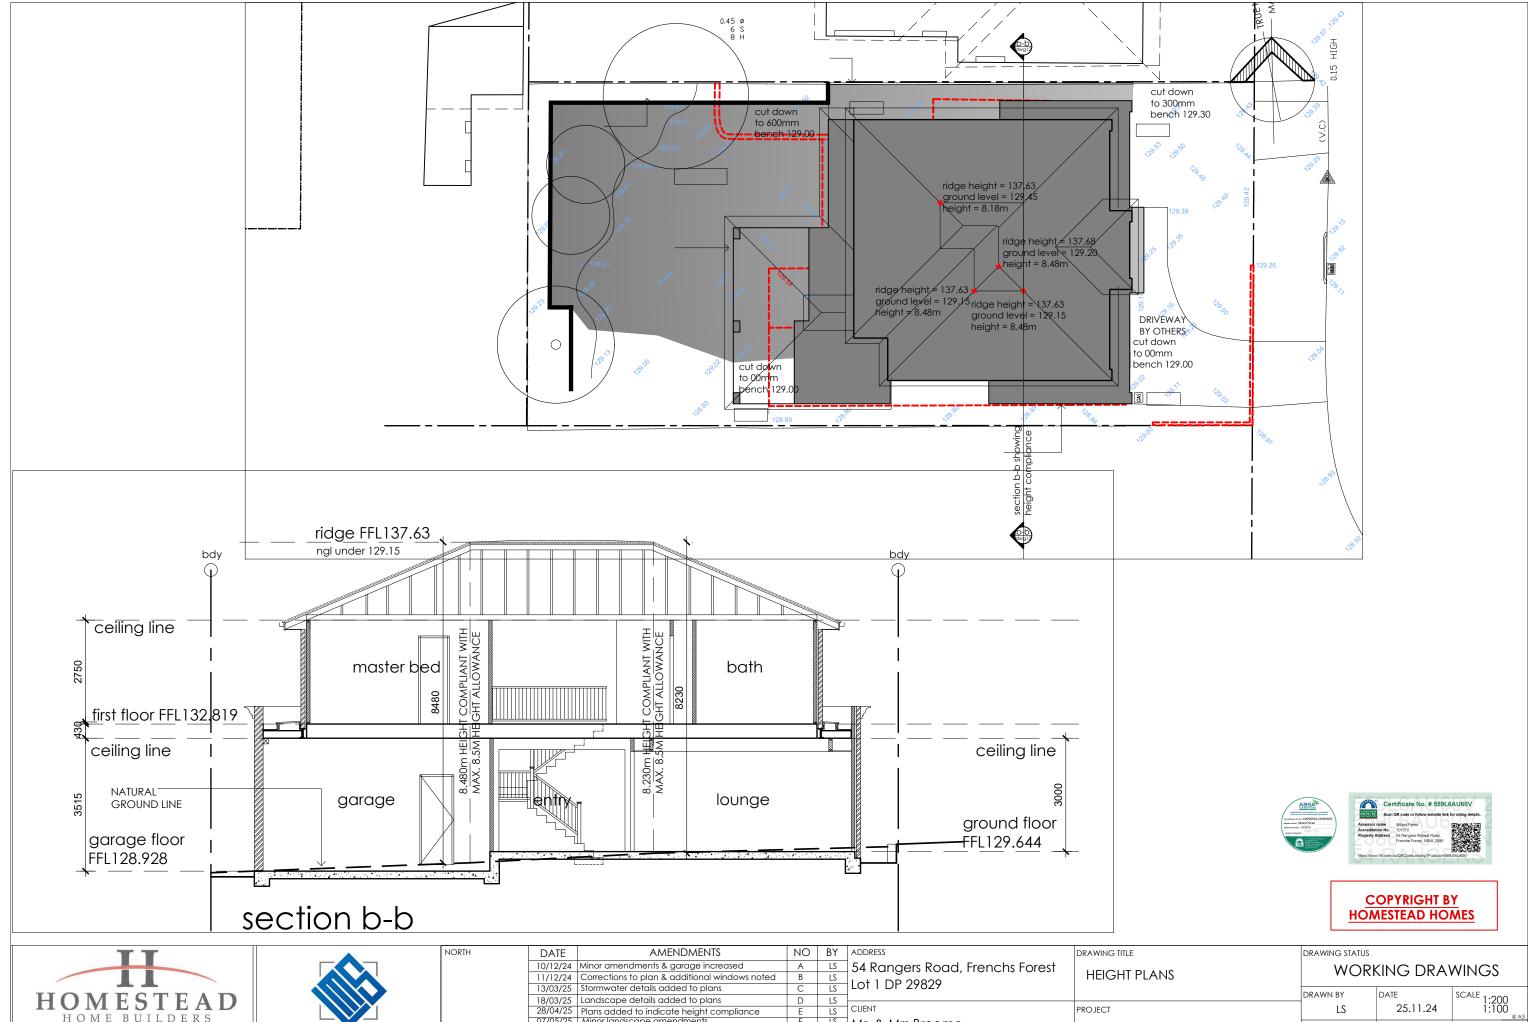

| BY | ADDRESS                         |
|----|---------------------------------|
| LS | 54 Rangers Road, Frenchs Forest |
| LS | Lot 1 DP 29829                  |
| LS | 2011 101 27027                  |
| LS |                                 |
| LS | CLIENT                          |
| LS | Mr. & Mrs Broome                |
|    |                                 |

| DRAWING TITLE | DRAWING STATUS |            |       |
|---------------|----------------|------------|-------|
| COVER PAGE    | WORK           | (ING DRA)  | WINGS |
|               | DRAWN BY       | DATE       | SCALE |
| PROJECT       | LS             | 25.11.24   | 1:100 |
| New Dwelling  | DWG NO         | JOB NUMBER | ISSUE |
|               | 1              | 240923     | F     |