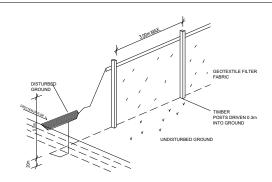

/05/25             | Minor landscape amendments                                                                                                      | F            | LS             | Mr. & Mrs Broome                                       | New Dwelling        | DWG NO             | JOB NUMBER 240923 | ISSUE F        |

| WINDOW/DOOR TABLE |         |       |        |      |  |  |  |  |
|-------------------|---------|-------|--------|------|--|--|--|--|
| No.               | Sil RL: | Width | Height | Туре |  |  |  |  |
| Α                 | 130.95  | 0.60  | 1.53   | WIN  |  |  |  |  |
| В                 | 131.02  | 3.14  | 1.53   | WIN  |  |  |  |  |
| С                 | 132.98  | 1.27  | 1.61   | WIN  |  |  |  |  |
| D                 | 131.11  | 1.53  | 1.70   | WIN  |  |  |  |  |





### SEDIMENTATION CONTROL NOTES

- 1. ALL EROSION AND SEDIMENTATION CONTROL MEASURES TO BE INSPECTED AND MAINTAINED DAILY BY THE SITE MANAGER.
- 2. MINIMISE DISTURBED AREAS, REMOVE EXCESS SOIL FROM EXCAVATED AREA AS SOON AS POSSIBLE.
- 3. ALL MATERIAL STOCKPILE TO BE CLEAR FROM DRAINS, GUTTERS AND FOOTPATHS, OR WITHIN SEDIMENT FENCE AREA.
- 4. DRAINAGE TO BE CONNECTED TO STORMWATER AS SOON AS POSSIBLE. IF STORED ON SITE, IT MUST BE FILTERED BEFORE RELEASING INTO STORMWATER SYSTEM OR WATERWAYS.
- 5. ROADS AND FOOTPATHS TO BE SWEPT DAILY

#### SITE PLAN NOTES

# ALL SITEWORKS INDICATED ARE ILLUSTRATIVE ONLY

# FINAL LEVELS MAY BE SUBJECT TO ADJUSTMENT, SUCH ADJUSTMENTS, WHILE COMPLYING WITH COUNCIL REQUIREMENTS REMAIN AT THE DISCRETION OF THE BUILDER

## # RL REFERS TO STRUCTURAL LEVELS

#