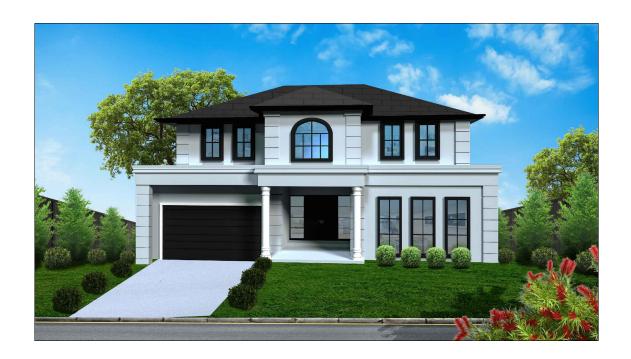

# PROPOSED NEW DWELLING

54 Rangers Retreat Road, Frenchs Forest

**DA AREAS** 

SITE AREA: 698.40m2

 GROUND FLOOR:
 200.44m2

 GARAGE:
 46.30m2

 PATIO:
 10.66m2

 ALFRESCO:
 33.85m2

| DRAWING TITLE | DRAWING STATUS |            |       |
|---------------|----------------|------------|-------|
| COVER PAGE    | WORK           | (ING DRA)  | WINGS |
|               | DRAWN BY       | DATE       | SCALE |
| PROJECT       | LS             | 25.11.24   | 1:100 |
| New Dwelling  | DWG NO         | JOB NUMBER | ISSUE |
|               | 1              | 240923     | F     |