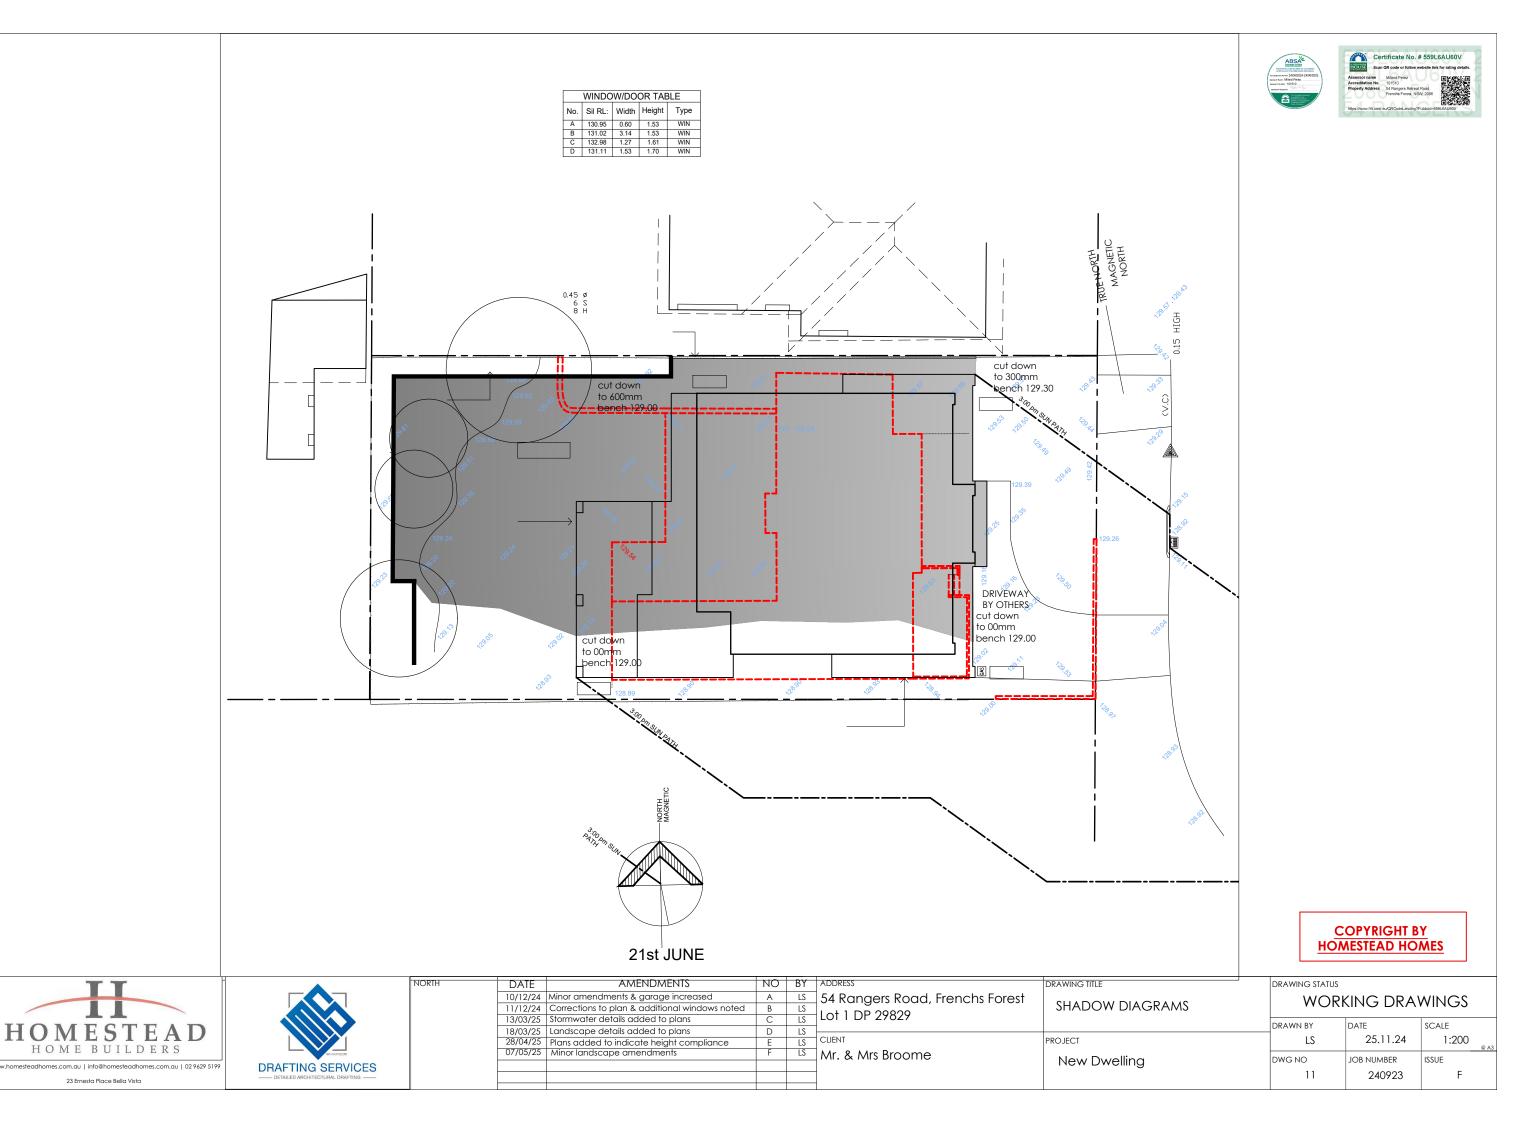

# PROPOSED NEW DWELLING

54 Rangers Retreat Road, Frenchs Forest

**DA AREAS** 

SITE AREA: 698.40m2

 GROUND FLOOR:
 200.44m2

 GARAGE:
 46.30m2

 PATIO:
 10.66m2

 ALFRESCO:
 33.85m2

 FIRST FLOOR:
 187.55m2

TOTAL: 478.80m2

(all area calcs include voids)

LANDSCAPE AREA MIN ALLOWED: 40% 279.36m2 LANDSCAPE AREA PROPOSED: 40% 281.78m2

POS Min allowed: 60m2 POS proposed: 148m2

| NORTH | DATE     | AMENDMENTS                                     | NO | BY | Α   |
|-------|----------|------------------------------------------------|----|----|-----|
|       | 10/12/24 | Minor amendments & garage increased            | Α  | LS | 1 3 |
|       |          | Corrections to plan & additional windows noted | В  | LS | 1 ו |
|       | 13/03/25 | Stormwater details added to plans              | С  | LS | 1 ' |
|       | 18/03/25 | Landscape details added to plans               | D  | LS | 1   |
|       |          | Plans added to indicate height compliance      | Е  | LS | 19  |
|       | 07/05/25 | Minor landscape amendments                     | F  | LS | ] / |
|       |          |                                                |    |    |     |
|       |          |                                                |    |    | 1   |

| BY | ADDRESS                         |
|----|---------------------------------|
| LS | 54 Rangers Road, Frenchs Forest |
| LS | Lot 1 DP 29829                  |
| LS | 2011 101 27027                  |
| LS |                                 |
| LS | CLIENT                          |
| LS | Mr. & Mrs Broome                |
|    |                                 |

| DRAWING TITLE | DRAWING STATUS |            |       |
|---------------|----------------|------------|-------|
| COVER PAGE    | WORK           | (ING DRA)  | WINGS |
|               | DRAWN BY       | DATE       | SCALE |
| PROJECT       | LS             | 25.11.24   | 1:100 |
| New Dwelling  | DWG NO         | JOB NUMBER | ISSUE |
|               | 1              | 240923     | F     |