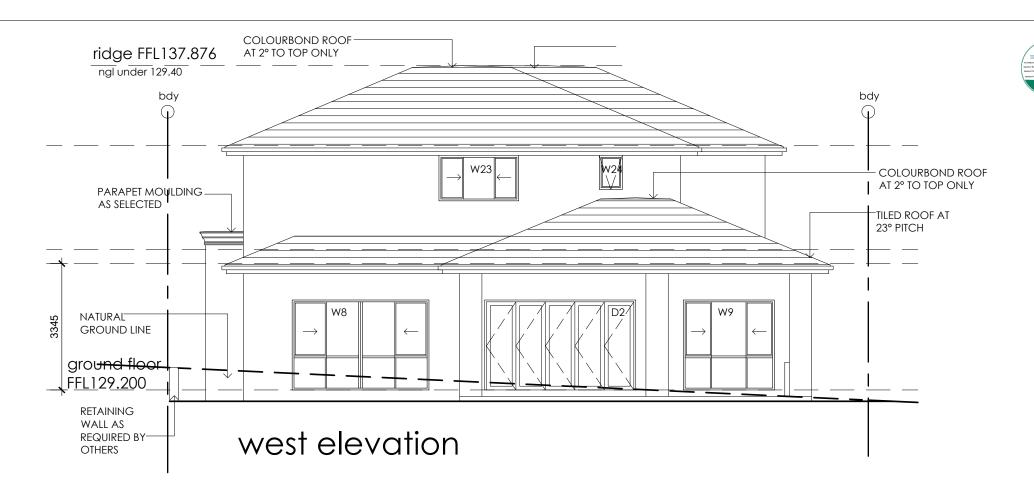

# PROPOSED NEW DWELLING

54 Rangers Retreat Road, Frenchs Forest

**DA AREAS** 

SITE AREA: 698.40m2

 GROUND FLOOR:
 200.44m2

 GARAGE:
 46.30m2

 PATIO:
 10.66m2

 ALFRESCO:
 33.85m2

 FIRST FLOOR:
 187.55m2

TOTAL: 478.80m2

(all area calcs include voids)

LANDSCAPE AREA MIN ALLOWED: 40% 279.36m2 LANDSCAPE AREA PROPOSED: 40% 281.78m2

POS Min allowed: 60m2 POS proposed: 148m2

| NORTH | DATE     | AMENDMENTS                                     | NO | BY | Α   |
|-------|----------|------------------------------------------------|----|----|-----|
|       | 10/12/24 | Minor amendments & garage increased            | Α  | LS | 1 3 |
|       |          | Corrections to plan & additional windows noted | В  | LS | 1 ו |
|       | 13/03/25 | Stormwater details added to plans              | С  | LS | 1 ' |
|       | 18/03/25 | Landscape details added to plans               | D  | LS | 1   |
|       |          | Plans added to indicate height compliance      | Е  | LS | 19  |
|       | 07/05/25 | Minor landscape amendments                     | F  | LS | ] / |
|       |          |                                                |    |    |     |
|       |          |                                                |    |    | 1   |

| BY | ADDRESS                         |
|----|---------------------------------|
| LS | 54 Rangers Road, Frenchs Forest |
| LS | Lot 1 DP 29829                  |
| LS | 2011 101 27027                  |
| LS |                                 |
| LS | CLIENT                          |
| LS | Mr. & Mrs Broome                |
|    |                                 |

| DRAWING TITLE | DRAWING STATUS |            |       |
|---------------|----------------|------------|-------|
| COVER PAGE    | WORK           | (ING DRA)  | WINGS |
|               | DRAWN BY       | DATE       | SCALE |
| PROJECT       | LS             | 25.11.24   | 1:100 |
| New Dwelling  | DWG NO         | JOB NUMBER | ISSUE |
|               | 1              | 240923     | F     |