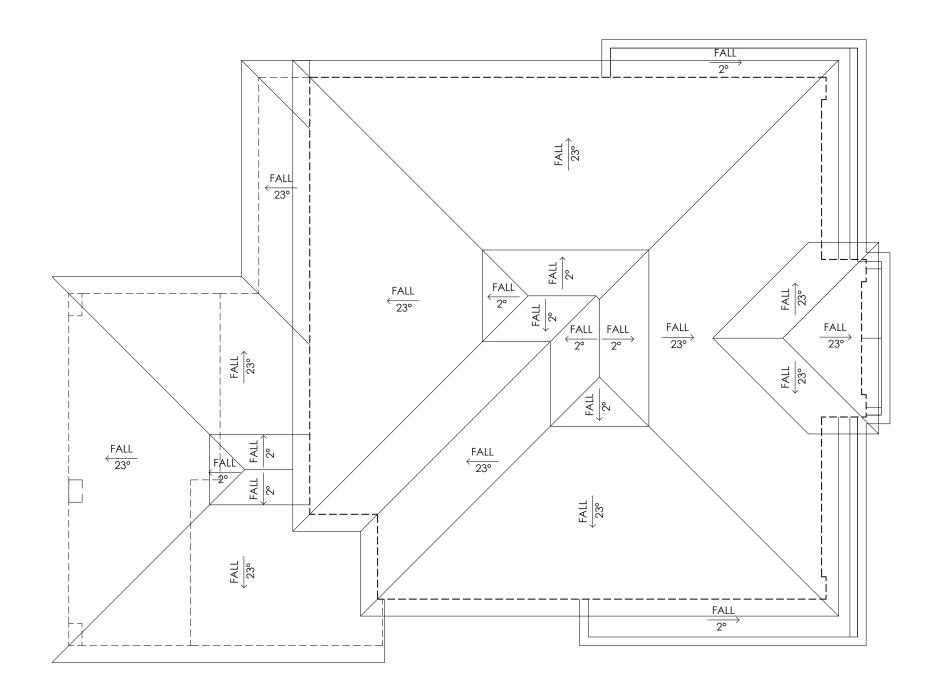

# PROPOSED NEW DWELLING

54 Rangers Retreat Road, Frenchs Forest

**DA AREAS** 

SITE AREA: 698.40m2

 GROUND FLOOR:
 200.44m2

 GARAGE:
 46.30m2

 PATIO:
 10.66m2

 ALFRESCO:
 33.85m2

 FIRST FLOOR:
 187.55m2

TOTAL: 478.80m2

(all area calcs include voids)

LANDSCAPE AREA MIN ALLOWED: 40% 279.36m2 LANDSCAPE AREA PROPOSED: 40% 281.78m2

POS Min allowed: 60m2 POS proposed: 148m2

| NORTH | DATE     | AMENDMENTS                                     | NO | BY | Α   |
|-------|----------|------------------------------------------------|----|----|-----|
|       | 10/12/24 | Minor amendments & garage increased            | Α  | LS | 1 3 |
|       |          | Corrections to plan & additional windows noted | В  | LS | 1 ו |
|       | 13/03/25 | Stormwater details added to plans              | С  | LS | 1 ' |
|       | 18/03/25 | Landscape details added to plans               | D  | LS | 1   |
|       |          | Plans added to indicate height compliance      | Е  | LS | 19  |
|       | 07/05/25 | Minor landscape amendments                     | F  | LS | ] / |
|       |          |                                                |    |    |     |
|       |          |                                                |    |    | 1   |