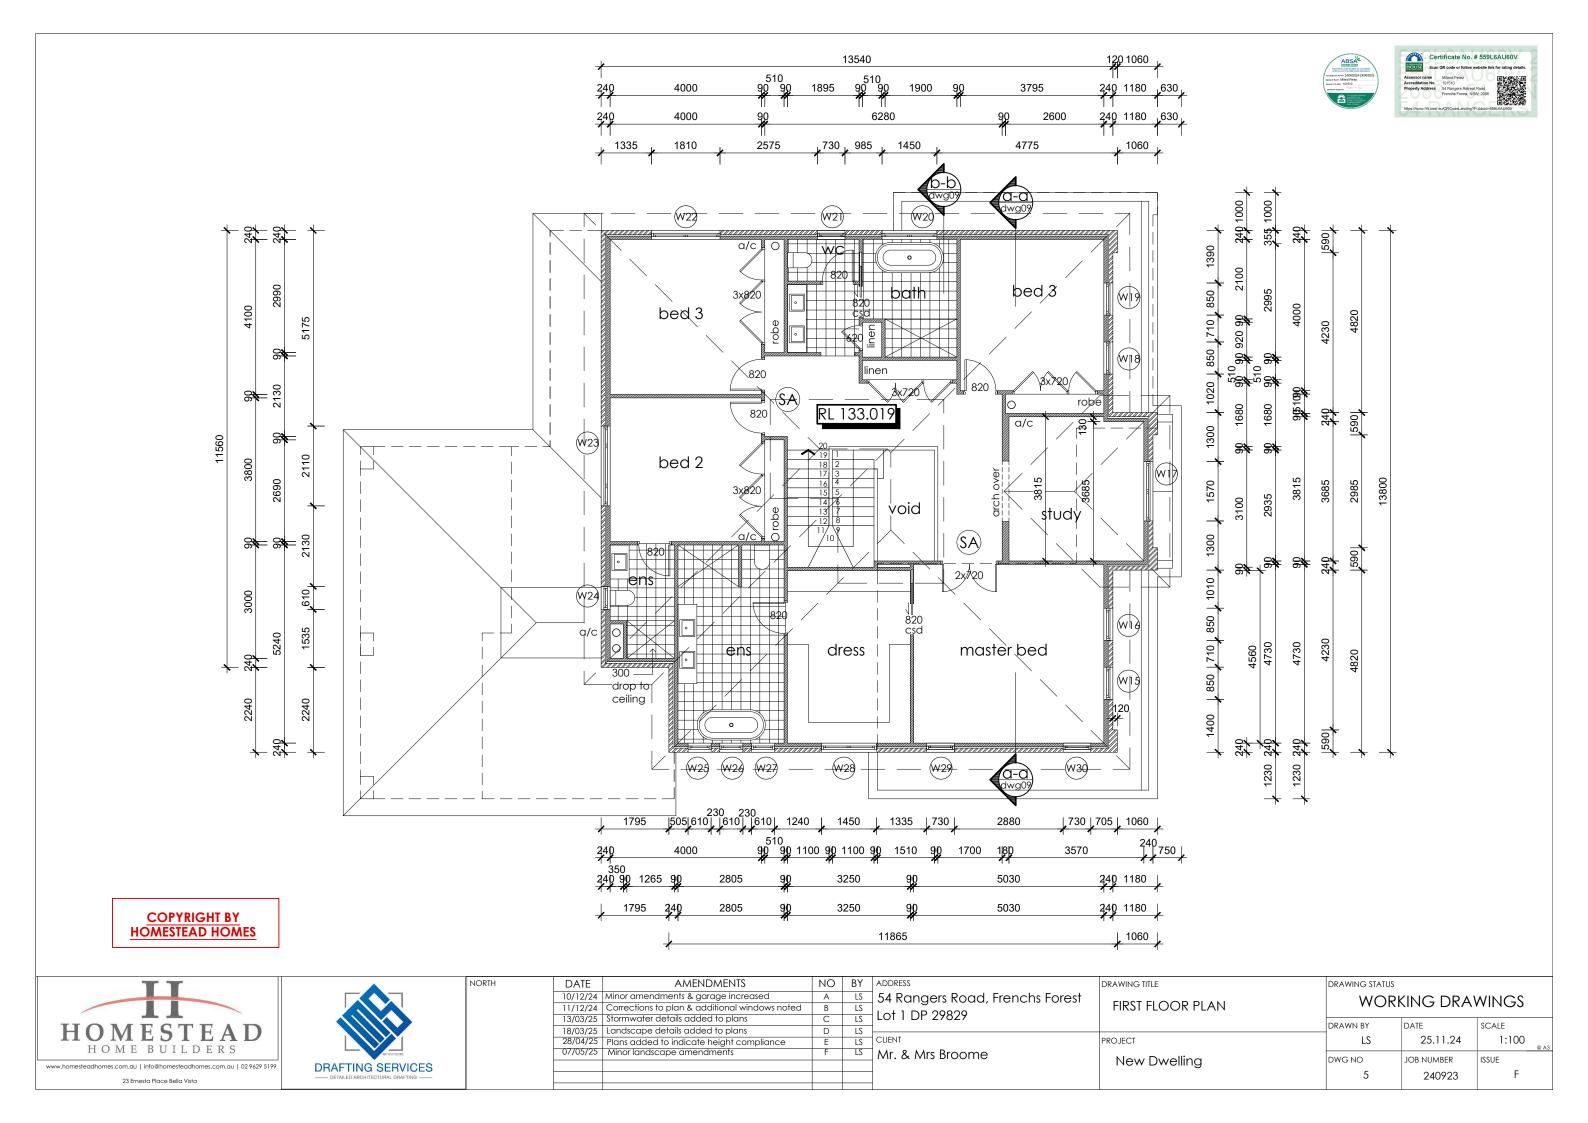

# PROPOSED NEW DWELLING

54 Rangers Retreat Road, Frenchs Forest

**DA AREAS** 

SITE AREA: 698.40m2

 GROUND FLOOR:
 200.44m2

 GARAGE:
 46.30m2

 PATIO:
 10.66m2

 ALFRESCO:
 33.85m2

 FIRST FLOOR:
 187.55m2

TOTAL: 478.80m2

(all area calcs include voids)

LANDSCAPE AREA MIN ALLOWED: 40% 279.36m2 LANDSCAPE AREA PROPOSED: 40% 281.78m2

POS Min allowed: 60m2 POS proposed: 148m2

| NORTH | DATE     | AMENDMENTS                                     | NO | BY | Α   |
|-------|----------|------------------------------------------------|----|----|-----|
|       | 10/12/24 | Minor amendments & garage increased            | Α  | LS | 1 3 |
|       |          | Corrections to plan & additional windows noted | В  | LS | 1 ו |
|       | 13/03/25 | Stormwater details added to plans              | С  | LS | 1 ' |
|       | 18/03/25 | Landscape details added to plans               | D  | LS | 1   |
|       |          | Plans added to indicate height compliance      | Е  | LS | 19  |
|       | 07/05/25 | Minor landscape amendments                     | F  | LS | ] / |
|       |          |                                                |    |    |     |
|       |          |                                                |    |    | 1   |

| BY | ADDRESS                         |
|----|---------------------------------|
| LS | 54 Rangers Road, Frenchs Forest |
| LS | Lot 1 DP 29829                  |
| LS | 2011 101 27027                  |
| LS |                                 |
| LS | CLIENT                          |
| LS | Mr. & Mrs Broome                |
|    |                                 |

| DRAWING TITLE | DRAWING STATUS |            |       |
|---------------|----------------|------------|-------|
| COVER PAGE    | WORK           | (ING DRA)  | WINGS |
|               | DRAWN BY       | DATE       | SCALE |
| PROJECT       | LS             | 25.11.24   | 1:100 |
| New Dwelling  | DWG NO         | JOB NUMBER | ISSUE |
|               | 1              | 240923     | F     |