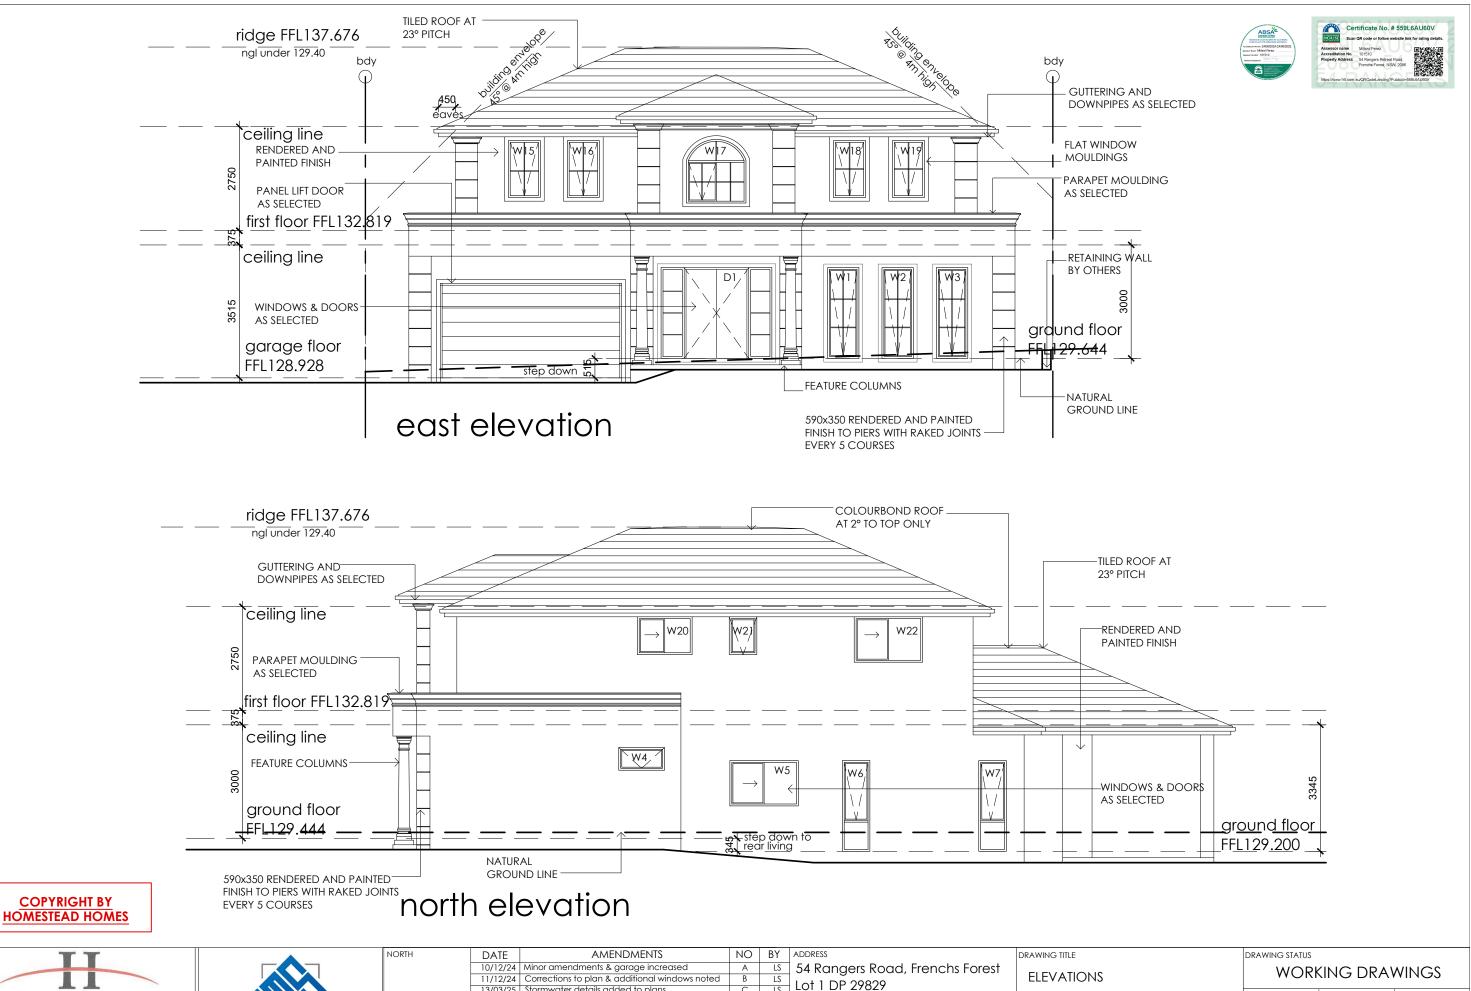

# PROPOSED NEW DWELLING

54 Rangers Retreat Road, Frenchs Forest

**DA AREAS** 

SITE AREA: 698.40m2

 GROUND FLOOR:
 200.44m2

 GARAGE:
 46.30m2

 PATIO:
 10.66m2

 ALFRESCO:
 33.85m2

 FIRST FLOOR:
 187.55m2

TOTAL: 478.80m2

(all area calcs include voids)

LANDSCAPE AREA MIN ALLOWED: 40% 279.36m2 LANDSCAPE AREA PROPOSED: 40% 281.78m2

POS Min allowed: 60m2 POS proposed: 148m2

| NORTH | DATE     | AMENDMENTS                                     | NO | BY | Α   |
|-------|----------|------------------------------------------------|----|----|-----|
|       | 10/12/24 | Minor amendments & garage increased            | Α  | LS | 1 3 |
|       |          | Corrections to plan & additional windows noted | В  | LS | 1 ו |
|       | 13/03/25 | Stormwater details added to plans              | С  | LS | 1 ' |
|       | 18/03/25 | Landscape details added to plans               | D  | LS | 1   |
|       |          | Plans added to indicate height compliance      | Е  | LS | 19  |
|       | 07/05/25 | Minor landscape amendments                     | F  | LS | ] / |
|       |          |                                                |    |    |     |
|       |          |                                                |    |    | 1   |

| BY | ADDRESS                         |
|----|---------------------------------|
| LS | 54 Rangers Road, Frenchs Forest |
| LS | Lot 1 DP 29829                  |
| LS | 2011 101 27027                  |
| LS |                                 |
| LS | CLIENT                          |
| LS | Mr. & Mrs Broome                |
|    |                                 |

| DRAWING TITLE | DRAWING STATUS |            |       |
|---------------|----------------|------------|-------|
| COVER PAGE    | WORK           | (ING DRA)  | WINGS |
|               | DRAWN BY       | DATE       | SCALE |
| PROJECT       | LS             | 25.11.24   | 1:100 |
| New Dwelling  | DWG NO         | JOB NUMBER | ISSUE |
|               | 1              | 240923     | F     |