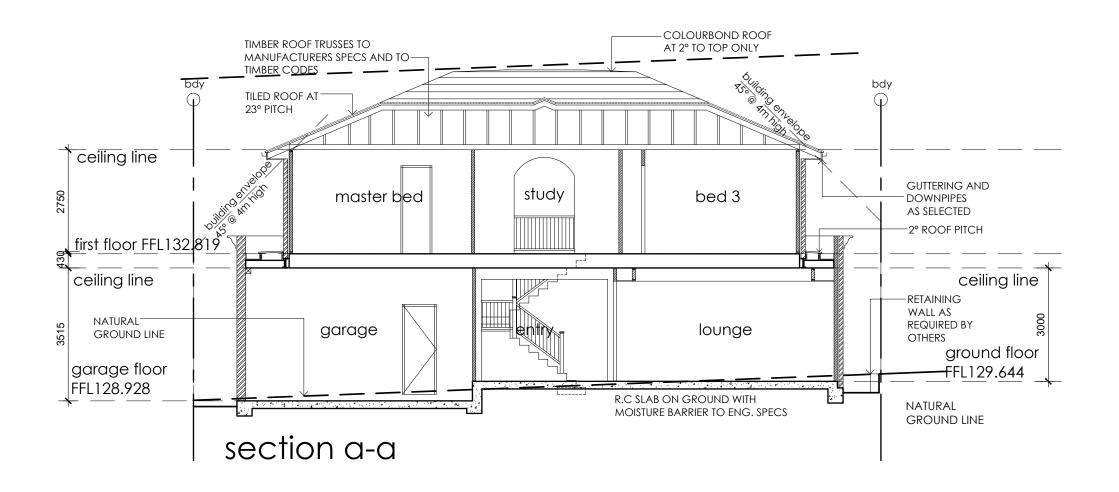

# PROPOSED NEW DWELLING

54 Rangers Retreat Road, Frenchs Forest

**DA AREAS** 

SITE AREA: 698.40m2

 GROUND FLOOR:
 200.44m2

 GARAGE:
 46.30m2

 PATIO:
 10.66m2

 ALFRESCO:
 33.85m2

 FIRST FLOOR:
 187.55m2

TOTAL: 478.80m2

(all area calcs include voids)

LANDSCAPE AREA MIN ALLOWED: 40% 279.36m2 LANDSCAPE AREA PROPOSED: 40% 281.78m2

POS Min allowed: 60m2 POS proposed: 148m2

| NORTH | DATE     | AMENDMENTS                                     | NO | BY | Α   |
|-------|----------|------------------------------------------------|----|----|-----|
|       | 10/12/24 | Minor amendments & garage increased            | Α  | LS | 1 3 |
|       |          | Corrections to plan & additional windows noted | В  | LS | 1 ו |
|       | 13/03/25 | Stormwater details added to plans              | С  | LS | 1 ' |
|       | 18/03/25 | Landscape details added to plans               | D  | LS | 1   |
|       |          | Plans added to indicate height compliance      | Е  | LS | 19  |
|       | 07/05/25 | Minor landscape amendments                     | F  | LS | ] / |
|       |          |                                                |    |    |     |
|       |          |                                                |    |    | 1   |