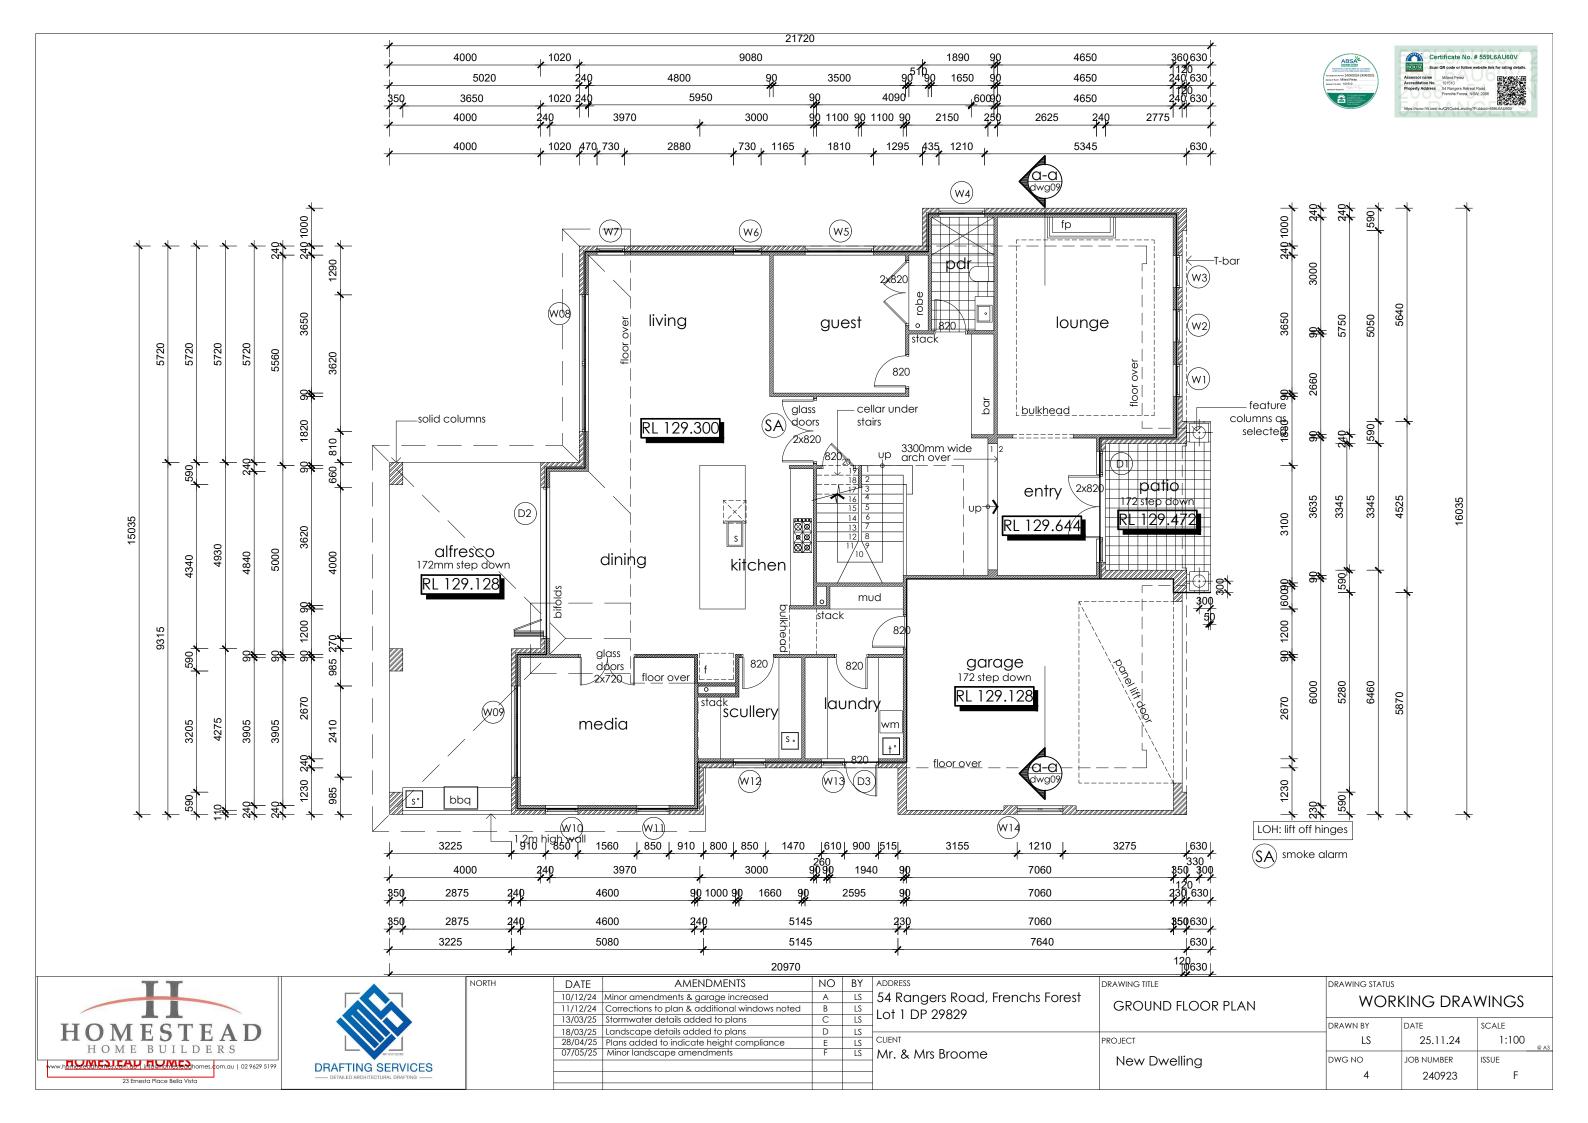

# PROPOSED NEW DWELLING

54 Rangers Retreat Road, Frenchs Forest

**DA AREAS** 

SITE AREA: 698.40m2

 GROUND FLOOR:
 200.44m2

 GARAGE:
 46.30m2

 PATIO:
 10.66m2

 ALFRESCO:
 33.85m2

 FIRST FLOOR:
 187.55m2

TOTAL: 478.80m2

(all area calcs include voids)

LANDSCAPE AREA MIN ALLOWED: 40% 279.36m2 LANDSCAPE AREA PROPOSED: 40% 281.78m2

POS Min allowed: 60m2 POS proposed: 148m2

| NORTH | DATE     | AMENDMENTS                                     | NO | BY | Α   |
|-------|----------|------------------------------------------------|----|----|-----|
|       | 10/12/24 | Minor amendments & garage increased            | Α  | LS | 1 3 |
|       |          | Corrections to plan & additional windows noted | В  | LS | 1 ו |
|       | 13/03/25 | Stormwater details added to plans              | С  | LS | 1 ' |
|       | 18/03/25 | Landscape details added to plans               | D  | LS | 1   |
|       |          | Plans added to indicate height compliance      | Е  | LS | 19  |
|       | 07/05/25 | Minor landscape amendments                     | F  | LS | ] / |
|       |          |                                                |    |    |     |
|       |          |                                                |    |    | 1   |

| BY | ADDRESS                         |
|----|---------------------------------|
| LS | 54 Rangers Road, Frenchs Forest |
| LS | Lot 1 DP 29829                  |
| LS | 2011 101 27027                  |
| LS |                                 |
| LS | CLIENT                          |
| LS | Mr. & Mrs Broome                |
|    |                                 |

| DRAWING TITLE | DRAWING STATUS |            |       |
|---------------|----------------|------------|-------|
| COVER PAGE    | WORK           | (ING DRA)  | WINGS |
|               | DRAWN BY       | DATE       | SCALE |
| PROJECT       | LS             | 25.11.24   | 1:100 |
| New Dwelling  | DWG NO         | JOB NUMBER | ISSUE |
|               | 1              | 240923     | F     |