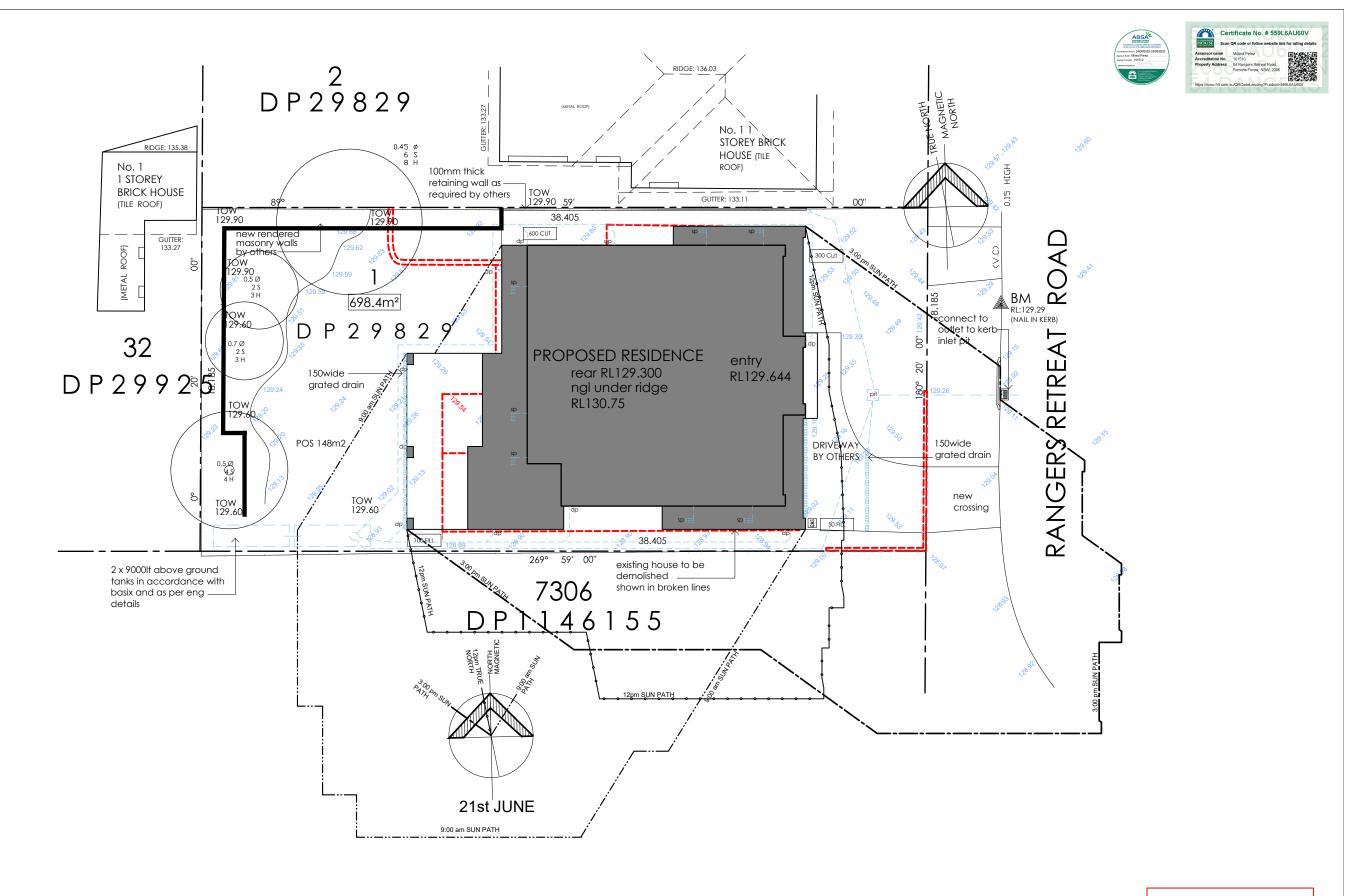

# PROPOSED NEW DWELLING

54 Rangers Retreat Road, Frenchs Forest

**DA AREAS** 

SITE AREA: 698.40m2

 GROUND FLOOR:
 200.44m2

 GARAGE:
 46.30m2

 PATIO:
 10.66m2

 ALFRESCO:
 33.85m2

 FIRST FLOOR:
 187.55m2

TOTAL: 478.80m2

(all area calcs include voids)

LANDSCAPE AREA MIN ALLOWED: 40% 279.36m2 LANDSCAPE AREA PROPOSED: 40% 281.78m2

POS Min allowed: 60m2 POS proposed: 148m2

| NORTH | DATE     | AMENDMENTS                                     | NO | BY | Α   |
|-------|----------|------------------------------------------------|----|----|-----|
|       | 10/12/24 | Minor amendments & garage increased            | Α  | LS | 1 3 |
|       |          | Corrections to plan & additional windows noted | В  | LS | 1 ו |
|       | 13/03/25 | Stormwater details added to plans              | С  | LS | 1 ' |
|       | 18/03/25 | Landscape details added to plans               | D  | LS | 1   |
|       |          | Plans added to indicate height compliance      | Е  | LS | 19  |
|       | 07/05/25 | Minor landscape amendments                     | F  | LS | ] / |
|       |          |                                                |    |    |     |
|       |          |                                                |    |    | 1   |