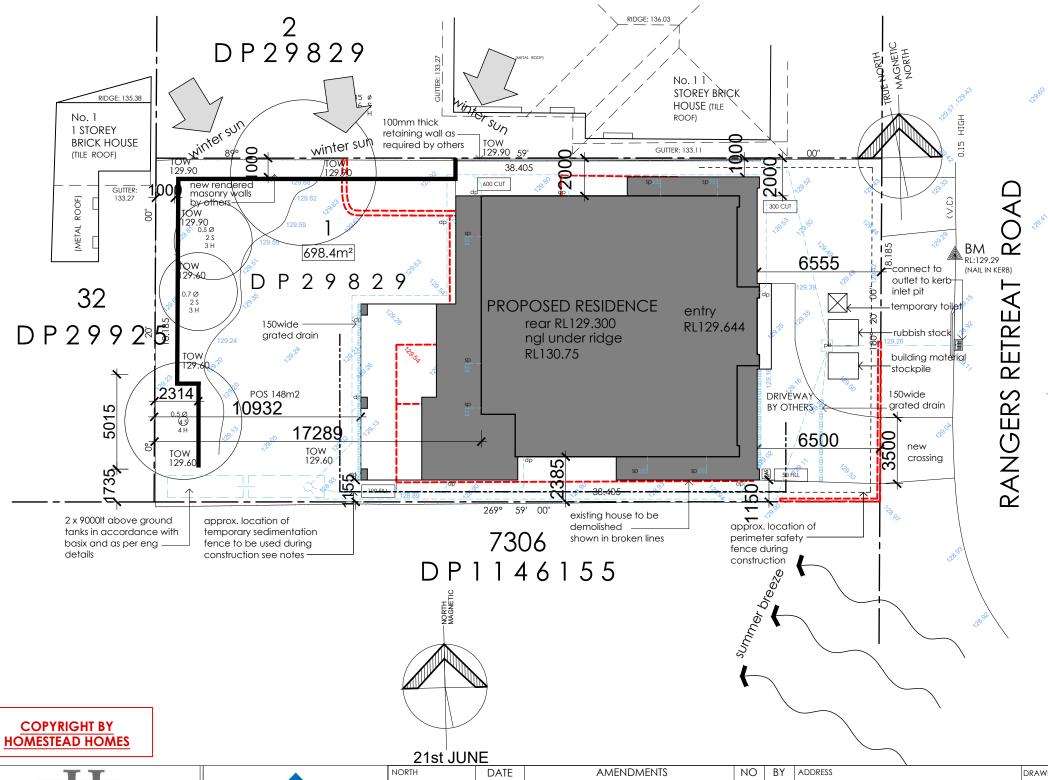

# PROPOSED NEW DWELLING

54 Rangers Retreat Road, Frenchs Forest

**DA AREAS** 

SITE AREA: 698.40m2

 GROUND FLOOR:
 200.44m2

 GARAGE:
 46.30m2

 PATIO:
 10.66m2

 ALFRESCO:
 33.85m2

 FIRST FLOOR:
 187.55m2

TOTAL: 478.80m2

(all area calcs include voids)

LANDSCAPE AREA MIN ALLOWED: 40% 279.36m2 LANDSCAPE AREA PROPOSED: 40% 281.78m2

POS Min allowed: 60m2 POS proposed: 148m2

| NORTH | DATE     | AMENDMENTS                                     | NO | BY | Α   |
|-------|----------|------------------------------------------------|----|----|-----|
|       | 10/12/24 | Minor amendments & garage increased            | Α  | LS | 1 3 |
|       |          | Corrections to plan & additional windows noted | В  | LS | 1 ו |
|       | 13/03/25 | Stormwater details added to plans              | С  | LS | 1 ' |
|       | 18/03/25 | Landscape details added to plans               | D  | LS | 1   |
|       |          | Plans added to indicate height compliance      | Е  | LS | 19  |
|       | 07/05/25 | Minor landscape amendments                     | F  | LS | ] / |
|       |          |                                                |    |    |     |
|       |          |                                                |    |    | 1   |

| BY | ADDRESS                         |
|----|---------------------------------|
| LS | 54 Rangers Road, Frenchs Forest |
| LS | Lot 1 DP 29829                  |
| LS | 2011 101 27027                  |
| LS |                                 |
| LS | CLIENT                          |
| LS | Mr. & Mrs Broome                |
|    |                                 |

| DRAWING TITLE | DRAWING STATUS |            |       |
|---------------|----------------|------------|-------|
| COVER PAGE    | WORK           | (ING DRA)  | WINGS |
|               | DRAWN BY       | DATE       | SCALE |
| PROJECT       | LS             | 25.11.24   | 1:100 |
| New Dwelling  | DWG NO         | JOB NUMBER | ISSUE |
|               | 1              | 240923     | F     |