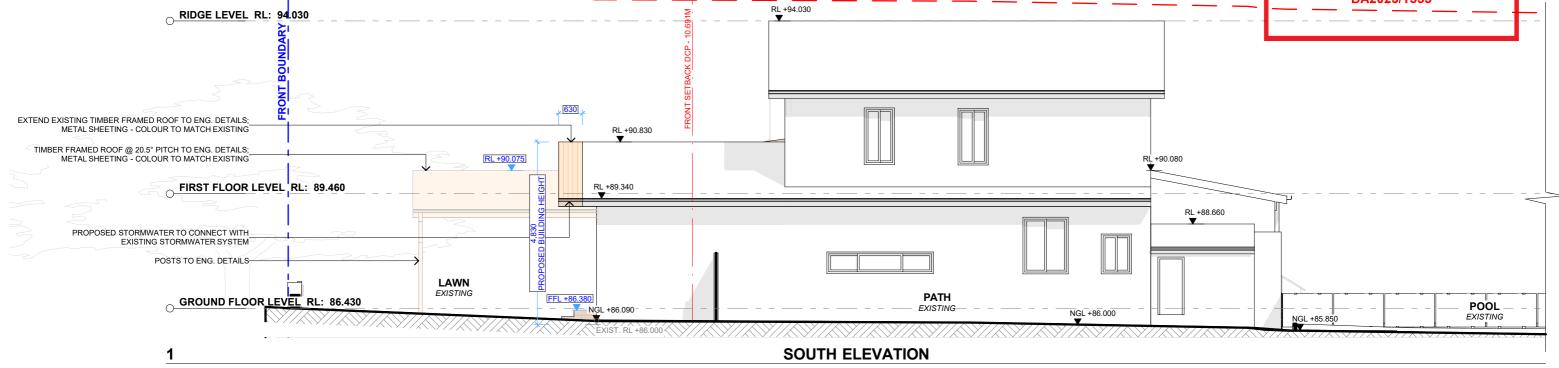

| EXIST. RL |            | 36 Clontarf St Seaforth,  | Thursday, 28  |
|  |                                                                                                 |      |            |               |      |                                                                                                                                                                                                                                                                                                                                                                                                              | PROP. RL  |            | NSW 2092                  | September 202 |



8.5m LEP BUILDING HEIGHT CONTRO





IG NO.

#### DRAWING NAME

SOUTH / WEST ELEVATION

, 28 er 2023







## DRAWING NAME

LONG / CROSS SECTION

September 2023



NOTES This drawing is the copyright of Action Plans and not be altered, reproduced or transmitted in any form or by any means in part or in whole with the written permission of Action Plans. Do not scale measure from drawings. Figured dimensions are to be used only. The Builder/contractor/owner is to ensure that the approved boundary setbacks and approved levels are confirmed and set out by a registered Surveyor prior to construction, the boundary setbacks take precedence over all other dimensions. The Builder/Contractor shall check and verify ALL dimensions on site prior to components. **ACTION PLANS** DA SUBMISSION SC А 04.