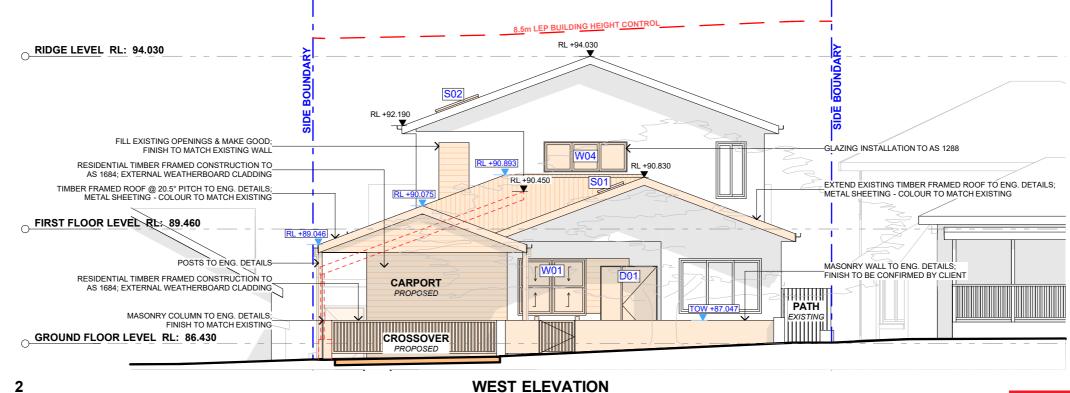

| EXIST. RL |            | 36 Clontarf St Seaforth,  | Thursday, 28  |
|  |                                                                                                 |      |            |               |      |                                                                                                                                                                                                                                                                                                                                                                                                              | PROP. RL  |            | NSW 2092                  | September 202 |



8.5m LEP BUILDING HEIGHT CONTRO





IG NO.

#### DRAWING NAME

SOUTH / WEST ELEVATION

, 28 er 2023







## DRAWING NAME

LONG / CROSS SECTION

September 2023



NOTES This drawing is the copyright of Action Plans and not be altered, reproduced or transmitted in any form or by any means in part or in whole with the written permission of Action Plans. Do not scale measure from drawings. Figured dimensions are to be used only. The Builder/contractor/owner is to ensure that the approved boundary setbacks and approved levels are confirmed and set out by a registered Surveyor prior to construction, the boundary setbacks take precedence over all other dimensions. The Builder/Contractor shall check and verify ALL dimensions on site prior to components. **ACTION PLANS** DA SUBMISSION SC А 04.09.2023 EXISTING PROPOSED m: 0426 9