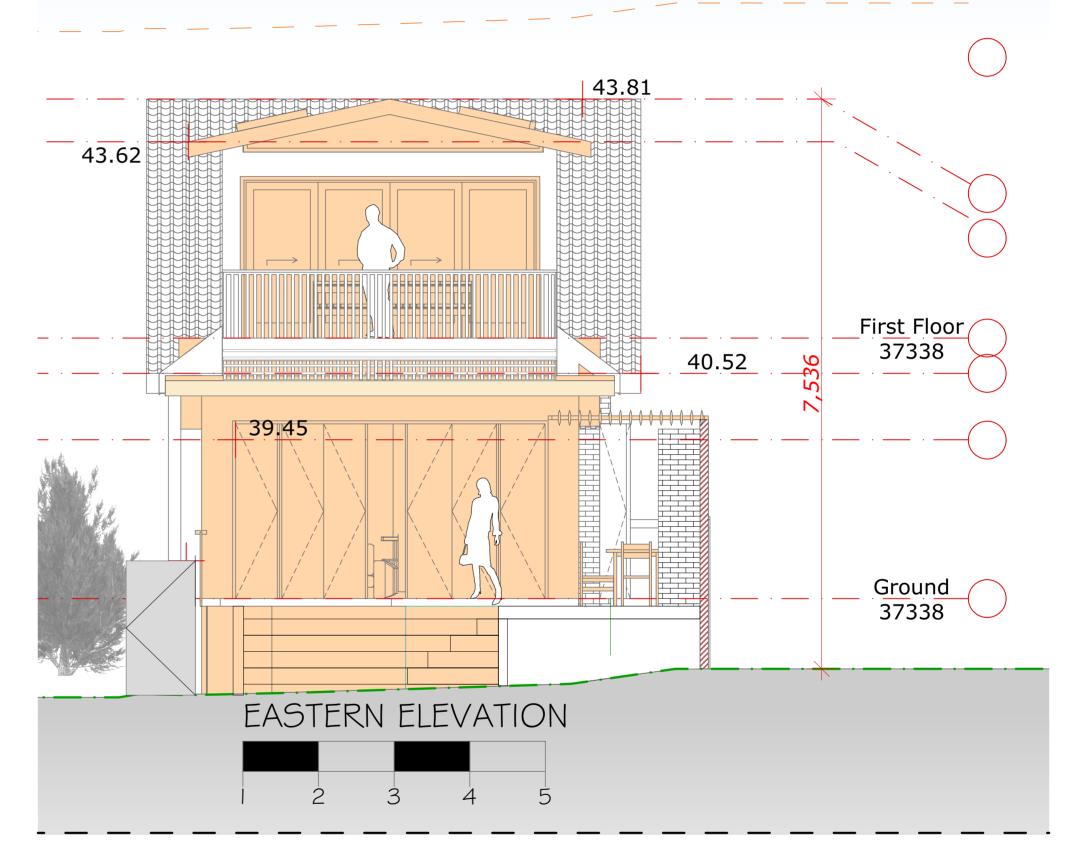

1 / D.P.953749

ISSUE DESCRIPTION
B DEVELOPMENT APPLICATION

23/01/2023

DRAWN : NF

ID : A.03.1

SCALE : 1:100

DRAWING : ELEVATIONS

DATE

Verify all dimensions on site. Drawings for Council assesmnet only, not for construction. This drawing is copyright and may not be used without written consent.

18 MARGARET STREET NEW SOUTH WALES

1 / D.P.953749

ISSUE DESCRIPTION
B DEVELOPMENT APPLICATION

DATE
23/01/2023

DRAWN : NF
ID : A.03.2

SCALE : 1:50 DRAWING : ELEVATIONS

OMPLETETRADE

NICK@COMPLETETRADE.COM.AU

PO BOX 240 ANNANDALE 2038

All works to be in accordance with Building Code of Australia, Australian Standards, and with manufacturers recommendations and instructions.