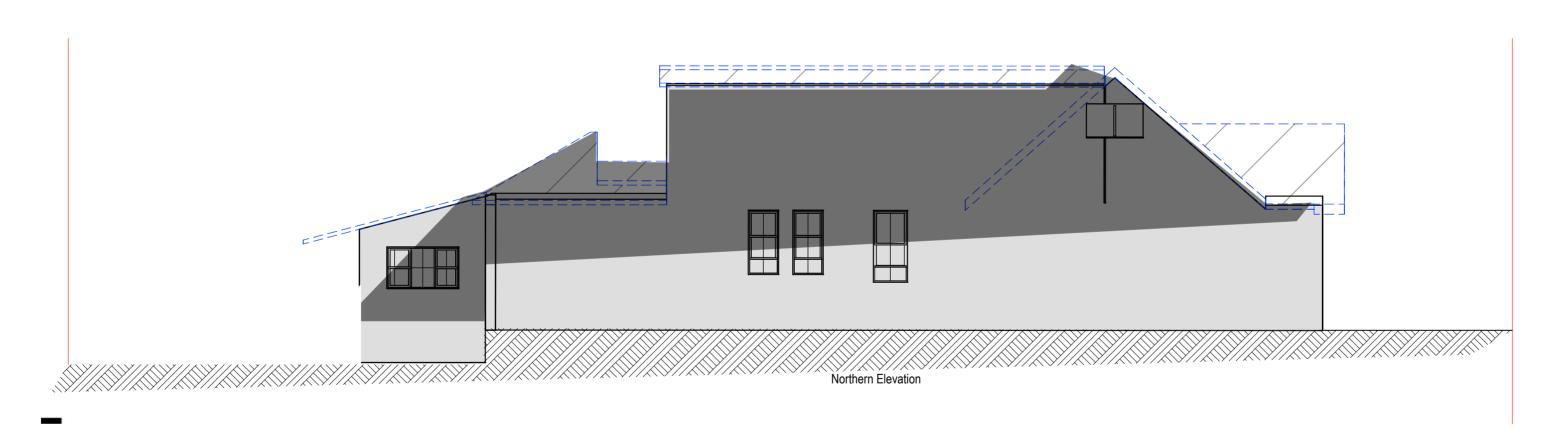

ID: A.04.1

SCALE: 1:100

DRAWING: NORTH

|                                               |                   |             |                  |                  |                  |                  |                   |                    |                     | IES           |
|-----------------------------------------------|-------------------|-------------|------------------|------------------|------------------|------------------|-------------------|--------------------|---------------------|---------------|
| Full Element ID                               | W1                | W3          | W4               | W5               | W6               | W7               | W8                | W9                 | W11                 | W2            |
| <b>Opening Name</b>                           | Double-Hung Wind  | Window 24   | Double-Hung Wind | Double-Hung Wind | Double-Hung Wind | Double-Hung Wind | Double-Hung Doubl | Single-Hung Triple | Skylight Pivot Hung | Slim Skylight |
| Quantity                                      | 4                 | 2           | 1                | 2                | 2                | 2                | 1                 | 1                  | 3                   | 1             |
| Zone Number                                   |                   |             |                  |                  |                  |                  |                   |                    |                     |               |
| W x H Size                                    | 0.730×1.850       | 2.400×0.600 | 1.000×1.046      | 0.700×1.595      | 0.762×1.595      | 0.900×1.595      | 1.785×1.595       | 2.665×1.595        |                     | 3.500 x.200   |
| Orientation                                   |                   | L           |                  |                  |                  |                  |                   |                    |                     |               |
| Sill height                                   | 0.770             | 1.820       | 0.904            | 0.633            | 0.633            | 0.633            | 0.633             | 0.633              |                     |               |
| Head height                                   | 2.620             | 2.420       | 1.950            | 2.228            | 2.228            | 2.228            | 2.228             | 2.228              |                     |               |
| 2D Symbol                                     | ———— <del>—</del> |             |                  |                  |                  |                  |                   |                    |                     |               |
| View from Side<br>Opposite to Opening<br>Side |                   |             |                  |                  |                  |                  |                   |                    |                     |               |