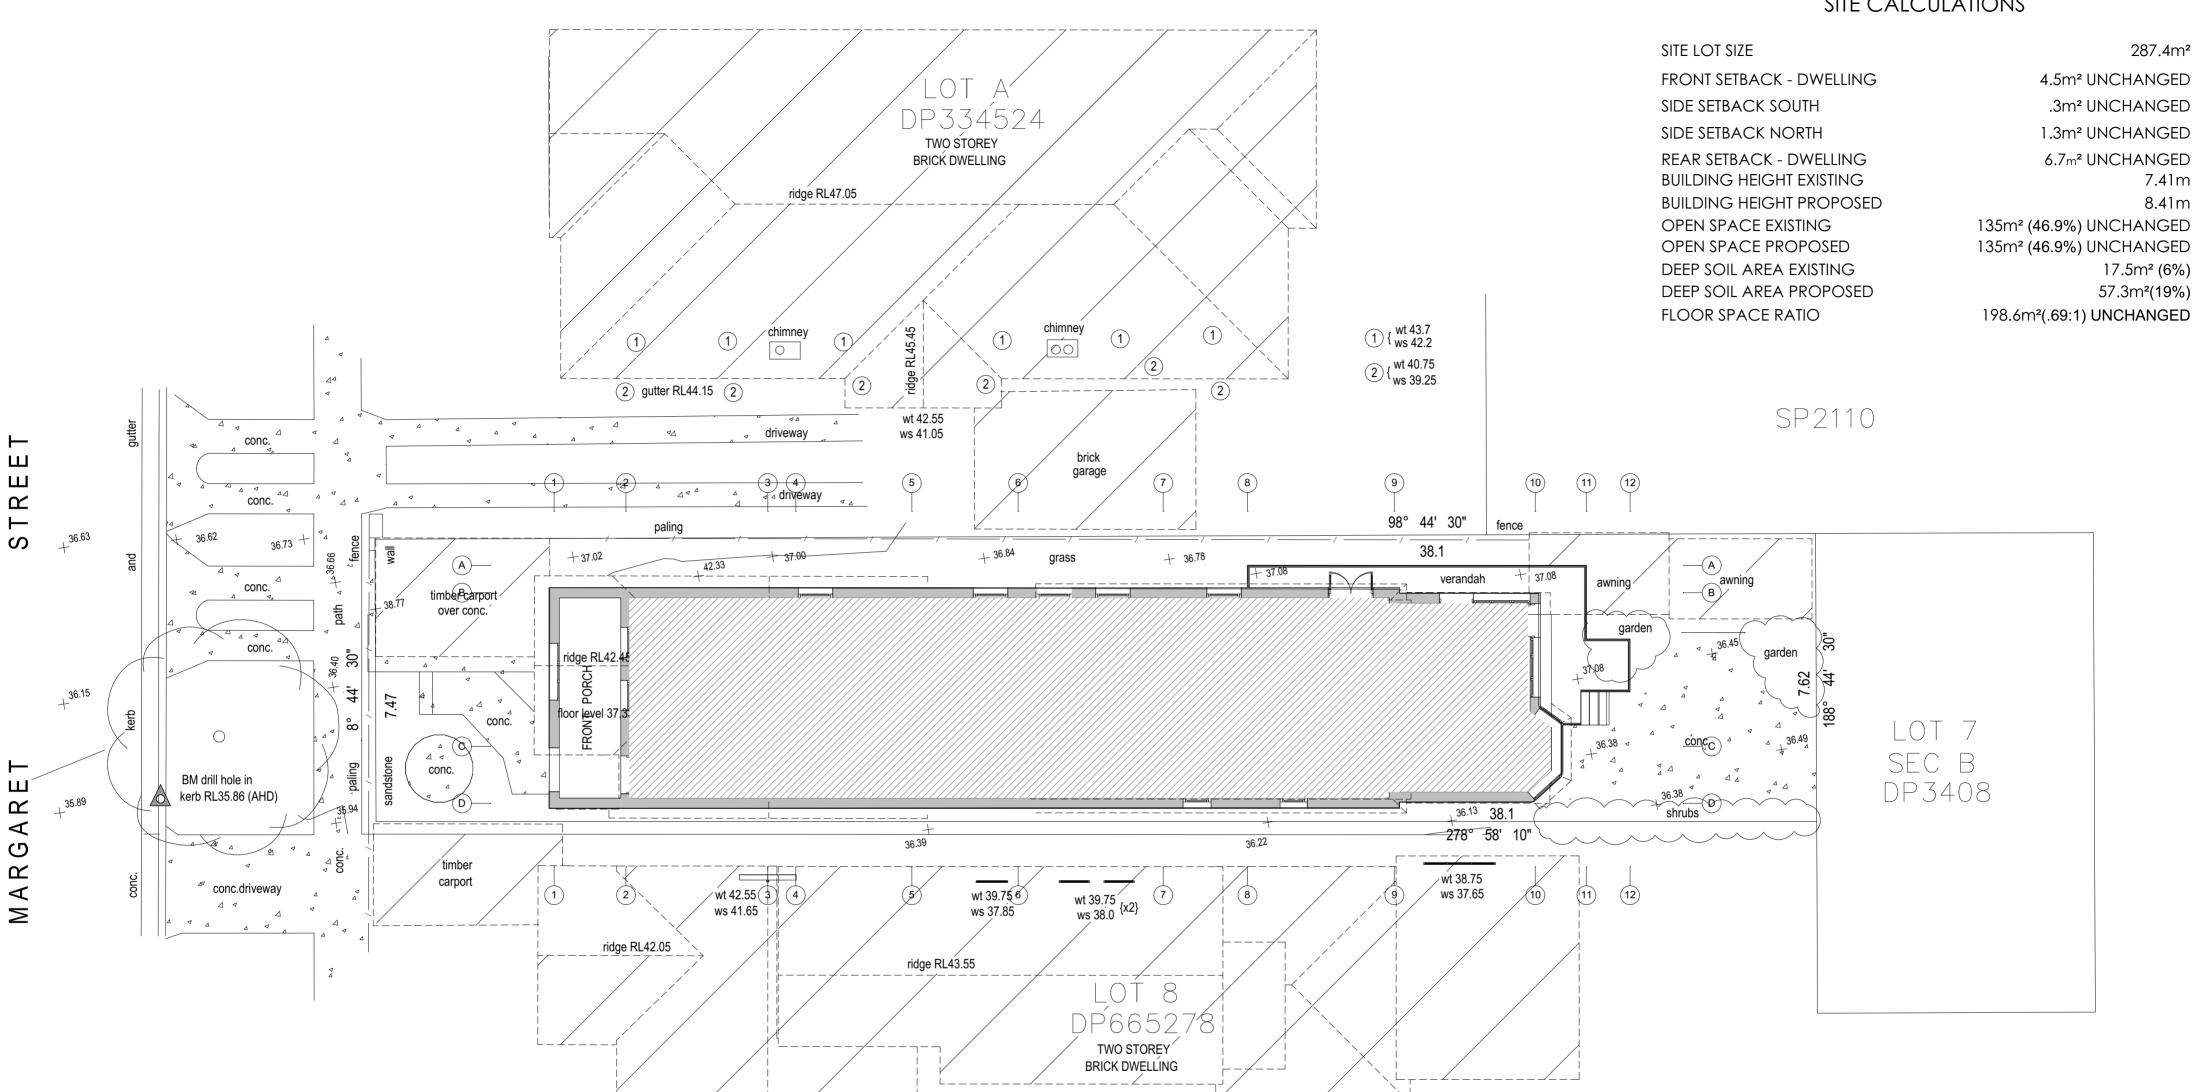

#### SITE CALCULATIONS

All works to be in accordance with Building Code of Australia, Australian Standards, and with manufacturers recommendations and instructions. Do not scale off this drawing, use figured dimensions only. Verify all dimensions on site. Drawings for Council assesmnet only, not for construction. This drawing is copyright and may not be used without written consent. DOWNES RESIDENCE 18 MARGARET STREET ISSUE

DESCRIPTION DEVELOPMENT APPLICATION DATE 23/01/2023

DRAWN : NF ID : A.02.1 SCALE : 1:100

DRAWING: SITE PLAN EXISTING

PO BOX 240 ANNANDALE 2038

All works to be in accordance with Building Code of Australia, Australian Standards, and with manufacturers recommendations and instructions.