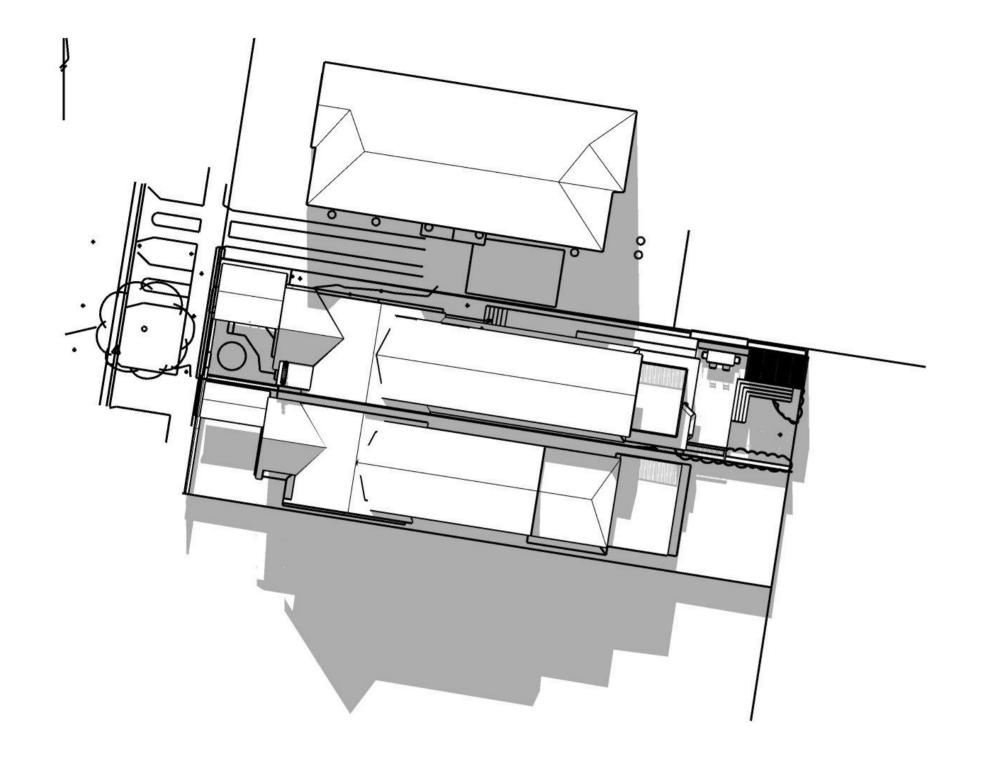

DRAWING: WINDOW SCHEDULE, DOOR SC

9AM EXISTING SHADOW 21 JUNE

9AM PROPOSED SHADOW 21 JUNE

#### 12 NOON EXISTING SHADOW 21 JUNE

### 12 NOON PROPOSED SHADOW 21 JUNE

| All works to be in accordance with Building Code of Australia, Australian Standards, and with manufacturers recommendations and instructions. |  |  |  |  |  |
|-----------------------------------------------------------------------------------------------------------------------------------------------|--|--|--|--|--|
| Do not scale off this drawing, use figured dimensions only.                                                                                   |  |  |  |  |  |
| Verify all dimensions on site prior to construction.                                                                                          |  |  |  |  |  |
| This drawing is copyright and may not be used without written consent.                                                                        |  |  |  |  |  |

3PM EXISTING SHADOW 21 JUNE

3PM PROPOSED SHADOW 21 JUNE

All works to be in accordance with Building Code of Australia, Australian Standards, and with manufacturers recommendations and instructions. Do not scale off this drawing, use figured dimensions only. Verify all dimensions on site prior to construction.