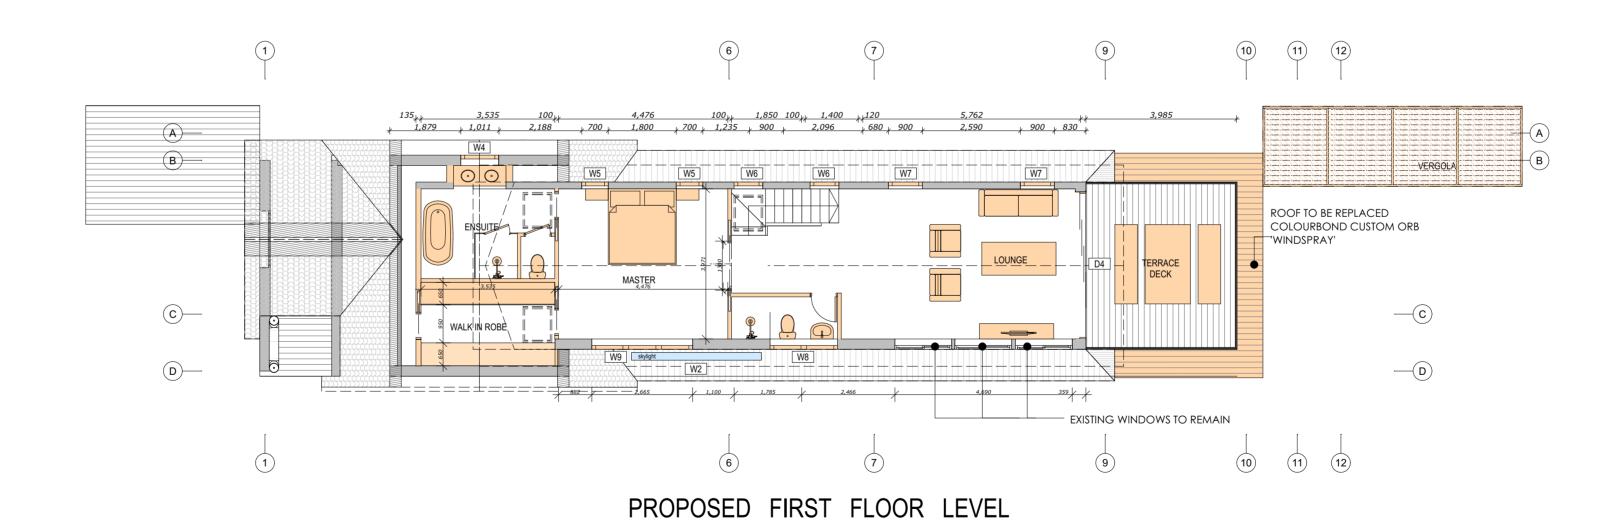

All works to be in accordance with Building Code of Australia, Australian Standards, and with manufacturers recommendations and instructions.

Do not scale off this drawing, use figured dimensions only.

Verify all dimensions on site. Drawings for Council assesmnet only, not for construction. This drawing is copyright and may not be used without written consent.

DOWNES RESIDENCE

18 MARGARET STREET

NEW SOUTH WALES

1 / D.P.953749

ISSUE DESCRIPTION
B DEVELOPMENT APPLICATION

DATE 23/01/2023

DRAWN : NF

ID : A.01.3 SCALE : 1:0.59 DRAWING : SITE CADASTRE

LOCATION INFORMATION LAT: -33.7979 deg, LNG: 151.2774 deg

BOM STATION NUMBERS: 66062, 66059 and 66212