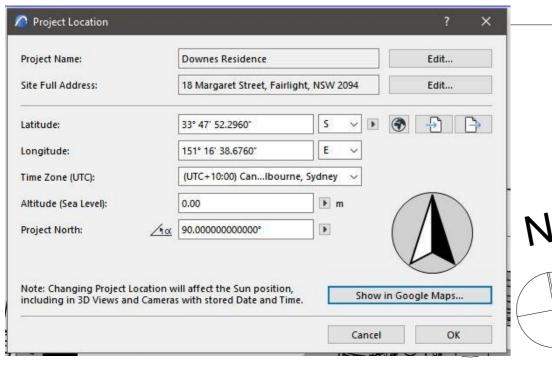

ISSUE

DESCRIPTION DATE DEVELOPMENT APPLICATION 23/01/2023 DRAWN : NF ID : A.05.3

SCALE : 1:100 DRAWING: 12 NOON SHADOW DIAGRAM

Southern Elevation 20 MARGARET STREET - NO CHANGE 21 JUNE

Project Location Project Name: Downes Residence Edit... 18 Margaret Street, Fairlight, NSW 2094 Edit... Site Full Address: S V D 🚱 🔁 Latitude: 33° 47' 52.2960° 151° 16' 38.6760" Longitude: (UTC+10:00) Can...Ibourne, Sydney V Time Zone (UTC): Altitude (Sea Level): Project North: <u>/+α</u> 90.000000000000° Note: Changing Project Location will affect the Sun position, including in 3D Views and Cameras with stored Date and Time. Show in Google Maps... OK Cancel