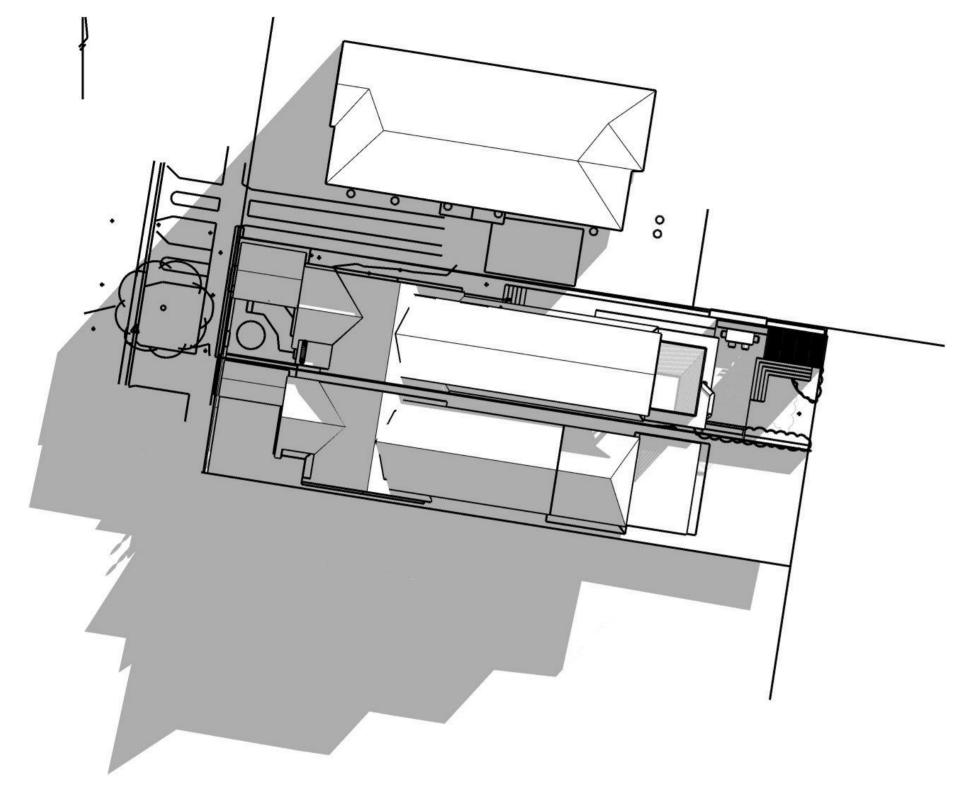

DRAWING: WINDOW SCHEDULE, DOOR SC

9AM EXISTING SHADOW 21 JUNE

9AM PROPOSED SHADOW 21 JUNE

#### 12 NOON EXISTING SHADOW 21 JUNE

### 12 NOON PROPOSED SHADOW 21 JUNE

| All works to be in accordance with Building Code of Australia, Australian Standards, and with manufacturers recommendations and instructions. |  |  |  |  |  |
|-----------------------------------------------------------------------------------------------------------------------------------------------|--|--|--|--|--|
| Do not scale off this drawing, use figured dimensions only.                                                                                   |  |  |  |  |  |
| Verify all dimensions on site prior to construction.                                                                                          |  |  |  |  |  |
| This drawing is copyright and may not be used without written consent.                                                                        |  |  |  |  |  |

3PM EXISTING SHADOW 21 JUNE

3PM PROPOSED SHADOW 21 JUNE

All works to be in accordance with Building Code of Australia, Australian Standards, and with manufacturers recommendations and instructions. Do not scale off this drawing, use figured dimensions only. Verify all dimensions on site prior to construction.