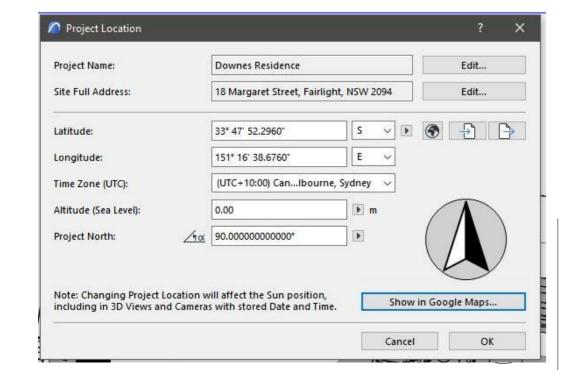

ISSUE

DESCRIPTION DATE DEVELOPMENT APPLICATION 23/01/2023 DRAWN : NF ID : A.05.3

SCALE : 1:100 DRAWING: 12 NOON SHADOW DIAGRAM

Southern Elevation 20 MARGARET STREET - NO CHANGE 21 JUNE

Project Location Project Name: Downes Residence Edit... 18 Margaret Street, Fairlight, NSW 2094 Edit... Site Full Address: S V D 🚱 🔁 Latitude: 33° 47' 52.2960° 151° 16' 38.6760" Longitude: (UTC+10:00) Can...Ibourne, Sydney V Time Zone (UTC): Altitude (Sea Level): Project North: <u>/+α</u> 90.000000000000° Note: Changing Project Location will affect the Sun position, including in 3D Views and Cameras with stored Date and Time. Show in Google Maps... OK Cancel