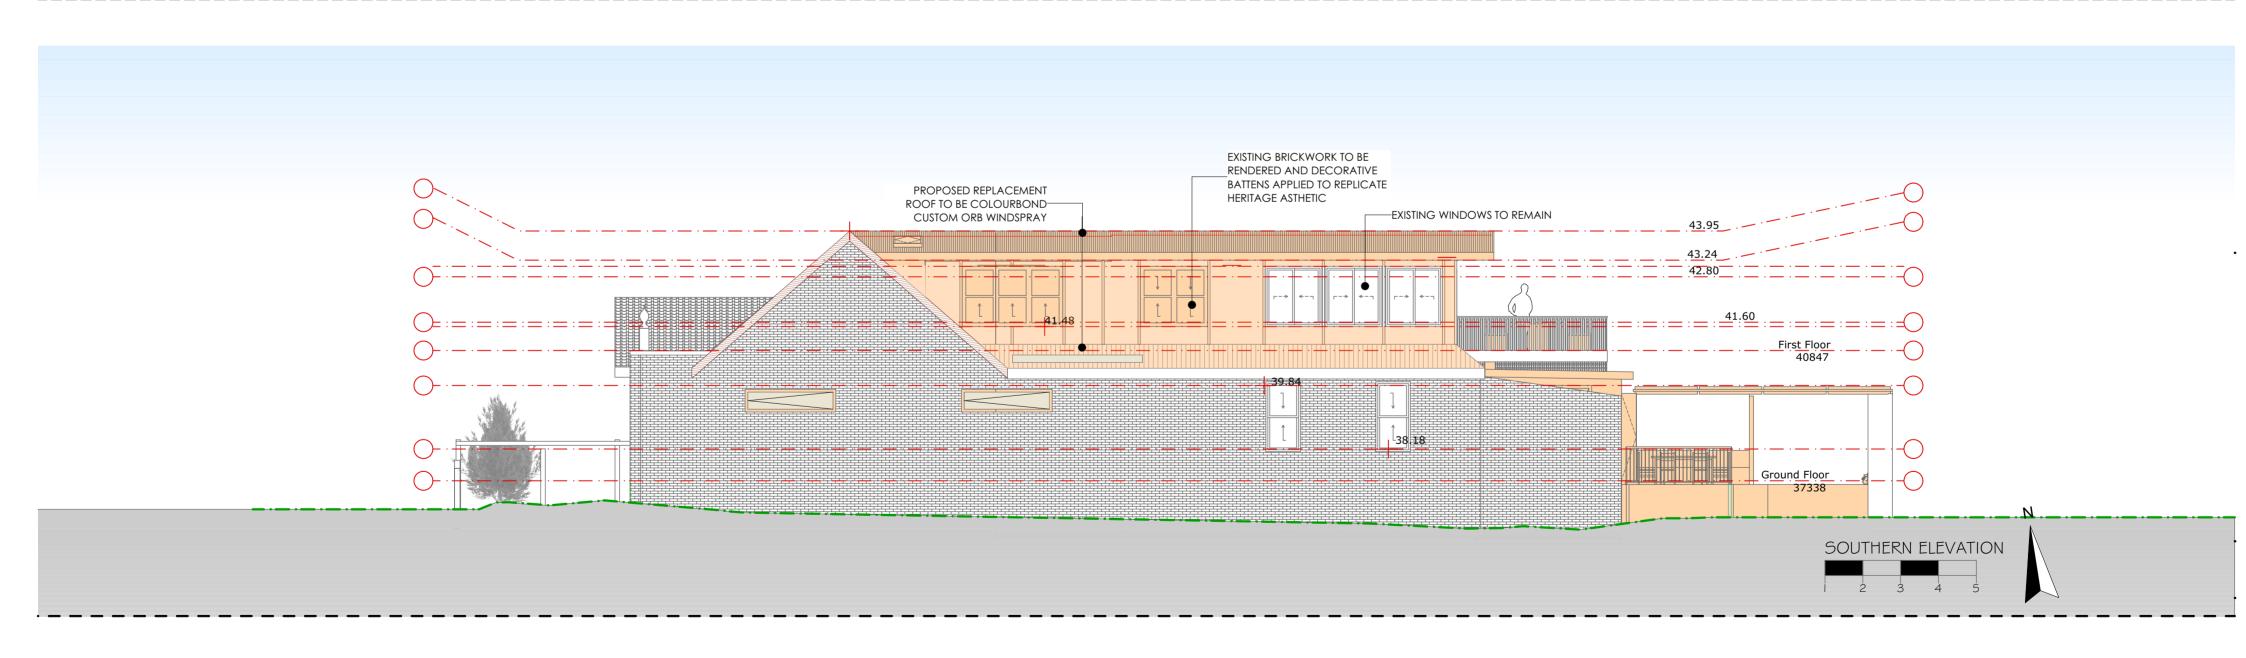

1 / D.P.953749

ISSUE DESCRIPTION
B DEVELOPMENT APPLICATION

23/01/2023

DRAWN : NF

ID : A.03.1

SCALE : 1:100

DRAWING : ELEVATIONS

DATE

# 43.95 42.47 42.47 41.46 40.54 40.54 39.31 EXISTING CARPORT\_ TO REMAIN 37.75 —EXISTING FENCE TO REMAIN ELECTRIC GATE EXISTING SANDSTONE TO REMAIN 35.84 WESTERN ELEVATION

## 8.5m MAX ROOF HEIGHT

All works to be in accordance with Building Code of Australia, Australian Standards, and with manufacturers recommendations and instructions.

Do not scale off this drawing, use figured dimensions only.

Verify all dimensions on site. Drawings for Council assesmnet only, not for construction. This drawing is copyright and may not be used without written consent.

18 MARGARET STREET NEW SOUTH WALES

1 / D.P.953749

ISSUE DESCRIPTION
B DEVELOPMENT APPLICATION

DATE
23/01/2023

DRAWN : NF
ID : A.03.2

SCALE : 1:50 DRAWING : ELEVATIONS

OMPLETETRADE

NICK@COMPLETETRADE.COM.AU

PO BOX 240 ANNANDALE 2038

All works to be in accordance with Building Code of Australia, Australian Standards, and with manufacturers recommendations and instructions.