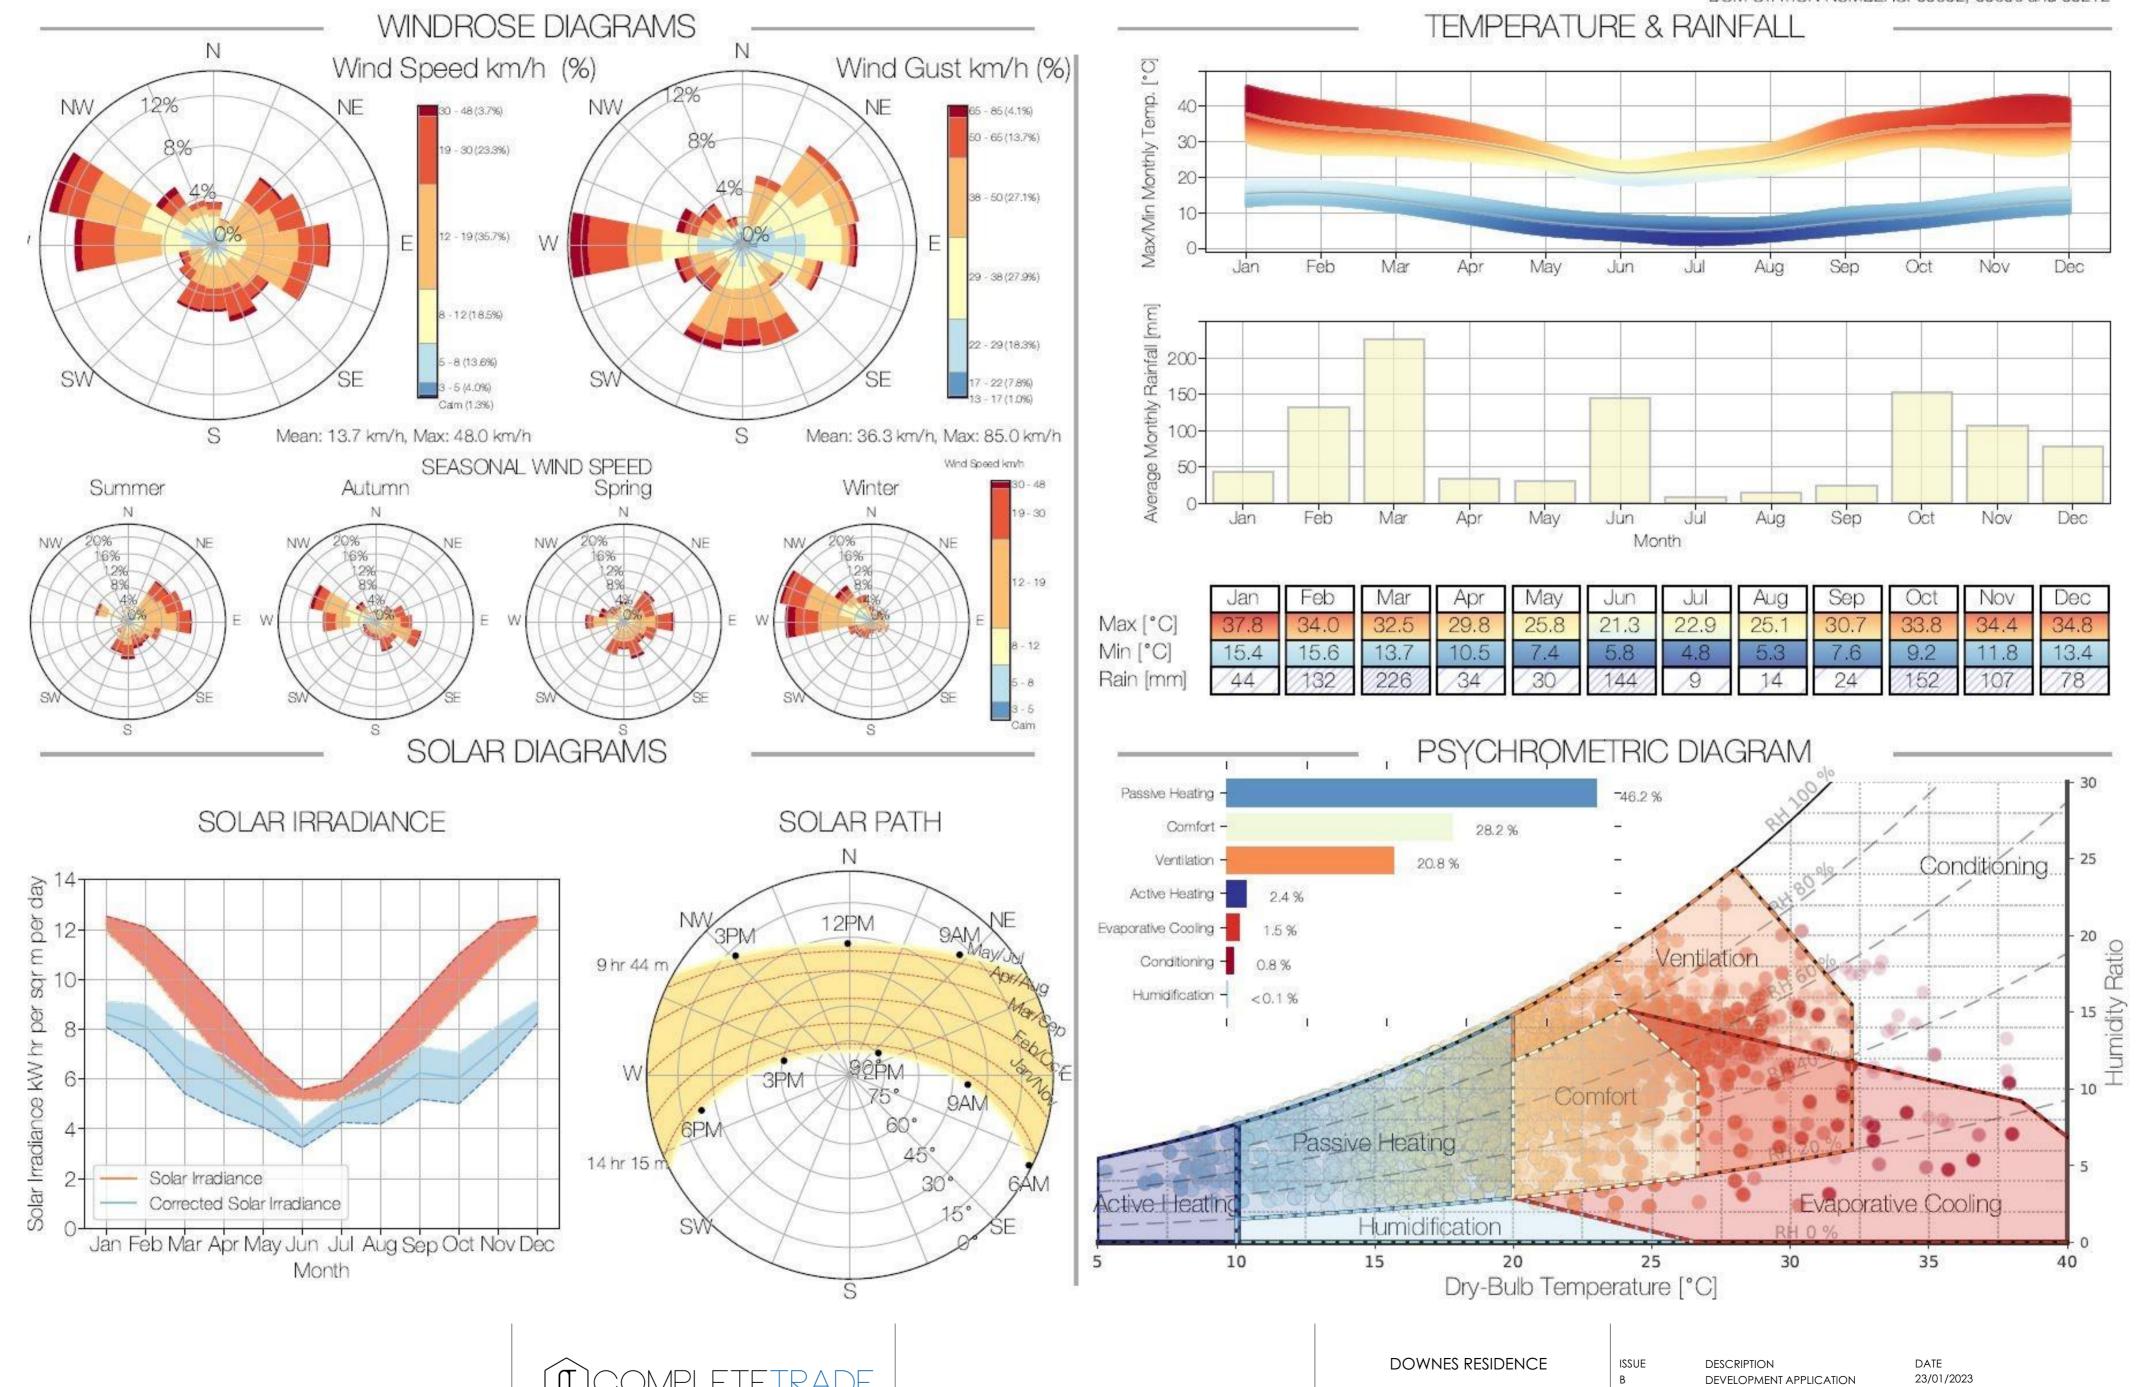

## SITE ANALYSIS PLAN

Site Address: 18 Margaret St

Fairlight, 2094 NSW

CRS: MGA Zone EPSG:28356

Extent: 340510.3, 6258897.8

340560.3, 6258947.8

Nearmap Imagery:

Latitude: -33.79786°

Longitude: 151.27739°

Resolution: 0.062 m

Capture Date: 2021-08-06

PO BOX 240 ANNANDALE 2038

18 MARGARET STREET

1 / D.P.953749

ISSUE DESCRIPTION
B DEVELOPMENT APPLICATION

DATE 23/01/2023

DRAWN : NF

ID : A.01.3 SCALE : 1:0.59 DRAWING : SITE CADASTRE

LOCATION INFORMATION LAT: -33.7979 deg, LNG: 151.2774 deg

BOM STATION NUMBERS: 66062, 66059 and 66212