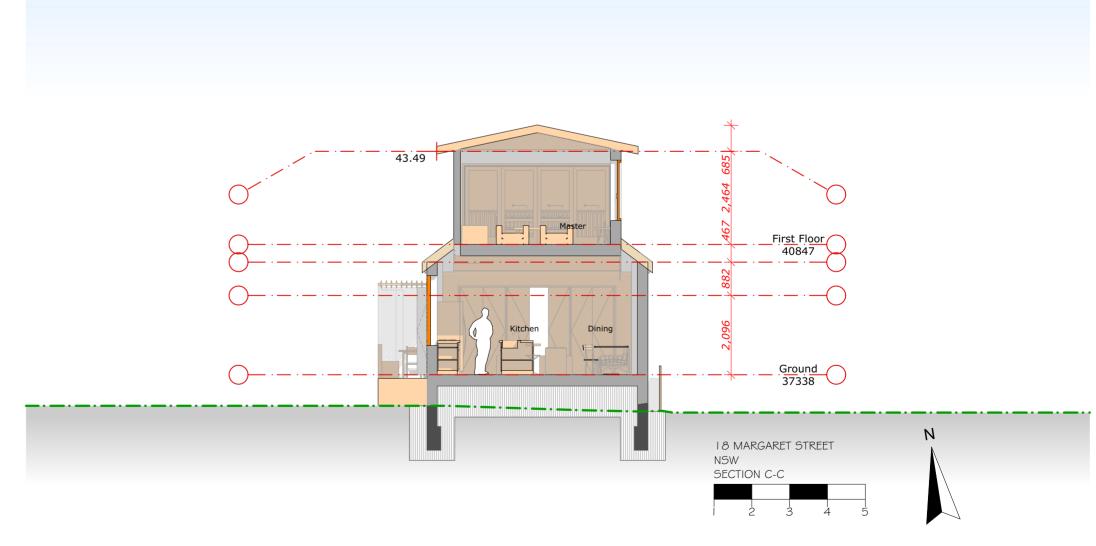

DOWNES RESIDENCE

18 MARGARET STREET

NEW SOUTH WALES

1 / D.P.953749

ISSUE DESCRIPTION

B DEVELOPMENT APPLICATION

DATE
23/01/2023

DRAWN: NF

ID: A.04.1

SCALE: 1:100

DRAWING: NORTH

|                                               |                   |             |                  |                  |                  |                  |                   |                    |                     | IES           |
|-----------------------------------------------|-------------------|-------------|------------------|------------------|------------------|------------------|-------------------|--------------------|---------------------|---------------|
| Full Element ID                               | W1                | W3          | W4               | W5               | W6               | W7               | W8                | W9                 | W11                 | W2            |
| <b>Opening Name</b>                           | Double-Hung Wind  | Window 24   | Double-Hung Wind | Double-Hung Wind | Double-Hung Wind | Double-Hung Wind | Double-Hung Doubl | Single-Hung Triple | Skylight Pivot Hung | Slim Skylight |
| Quantity                                      | 4                 | 2           | 1                | 2                | 2                | 2                | 1                 | 1                  | 3                   | 1             |
| Zone Number                                   |                   |             |                  |                  |                  |                  |                   |                    |                     |               |
| W x H Size                                    | 0.730×1.850       | 2.400×0.600 | 1.000×1.046      | 0.700×1.595      | 0.762×1.595      | 0.900×1.595      | 1.785×1.595       | 2.665×1.595        |                     | 3.500 x.200   |
| Orientation                                   |                   | L           |                  |                  |                  |                  |                   |                    |                     |               |
| Sill height                                   | 0.770             | 1.820       | 0.904            | 0.633            | 0.633            | 0.633            | 0.633             | 0.633              |                     |               |
| Head height                                   | 2.620             | 2.420       | 1.950            | 2.228            | 2.228            | 2.228            | 2.228             | 2.228              |                     |               |
| 2D Symbol                                     | ———— <del>—</del> |             |                  |                  |                  |                  |                   |                    |                     |               |
| View from Side<br>Opposite to Opening<br>Side |                   |             |                  |                  |                  |                  |                   |                    |                     |               |