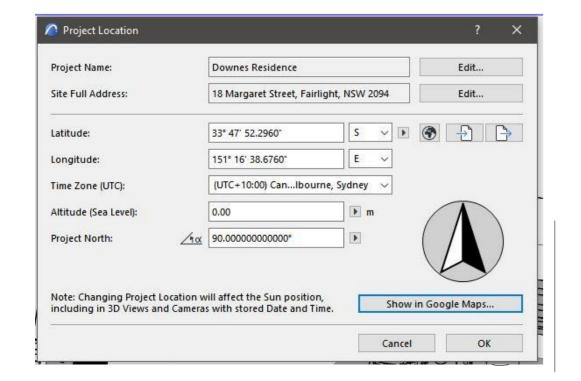

ISSUE

DESCRIPTION DATE DEVELOPMENT APPLICATION 23/01/2023 DRAWN : NF ID : A.05.3

SCALE : 1:100 DRAWING: 12 NOON SHADOW DIAGRAM

Southern Elevation 20 MARGARET STREET - NO CHANGE 21 JUNE

Project Location Project Name: Downes Residence Edit... 18 Margaret Street, Fairlight, NSW 2094 Edit... Site Full Address: S V D 🚱 🔁 Latitude: 33° 47' 52.2960° 151° 16' 38.6760" Longitude: (UTC+10:00) Can...Ibourne, Sydney V Time Zone (UTC): Altitude (Sea Level): Project North: <u>/+α</u> 90.000000000000° Note: Changing Project Location will affect the Sun position, including in 3D Views and Cameras with stored Date and Time. Show in Google Maps... OK Cancel