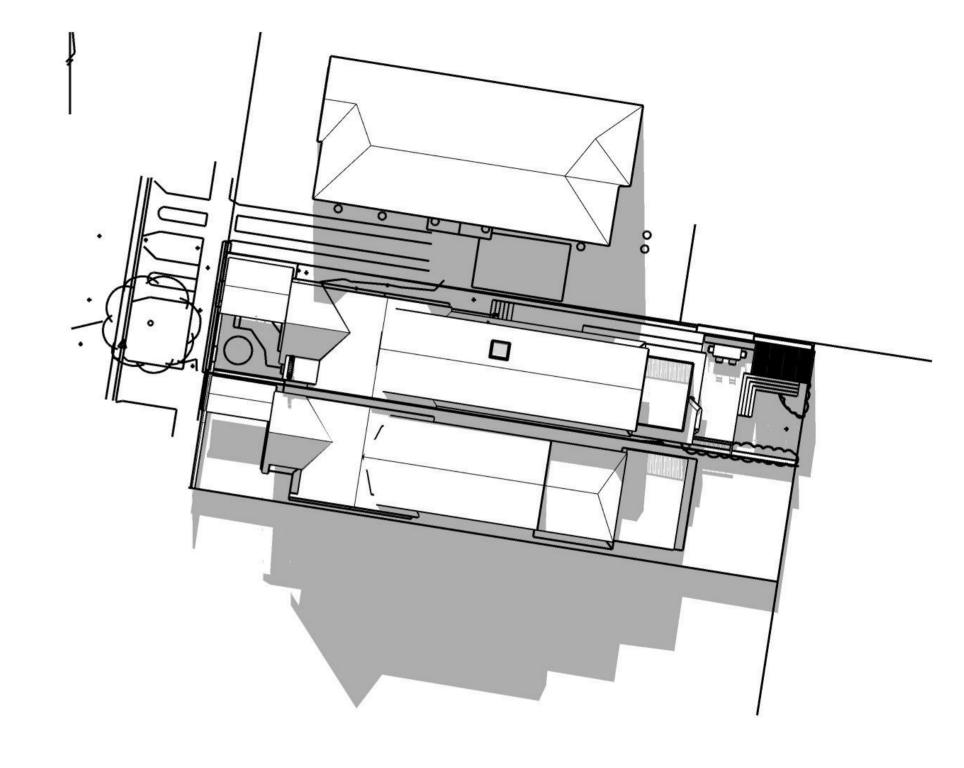

DRAWING: WINDOW SCHEDULE, DOOR SC

9AM EXISTING SHADOW 21 JUNE

9AM PROPOSED SHADOW 21 JUNE

#### 12 NOON EXISTING SHADOW 21 JUNE