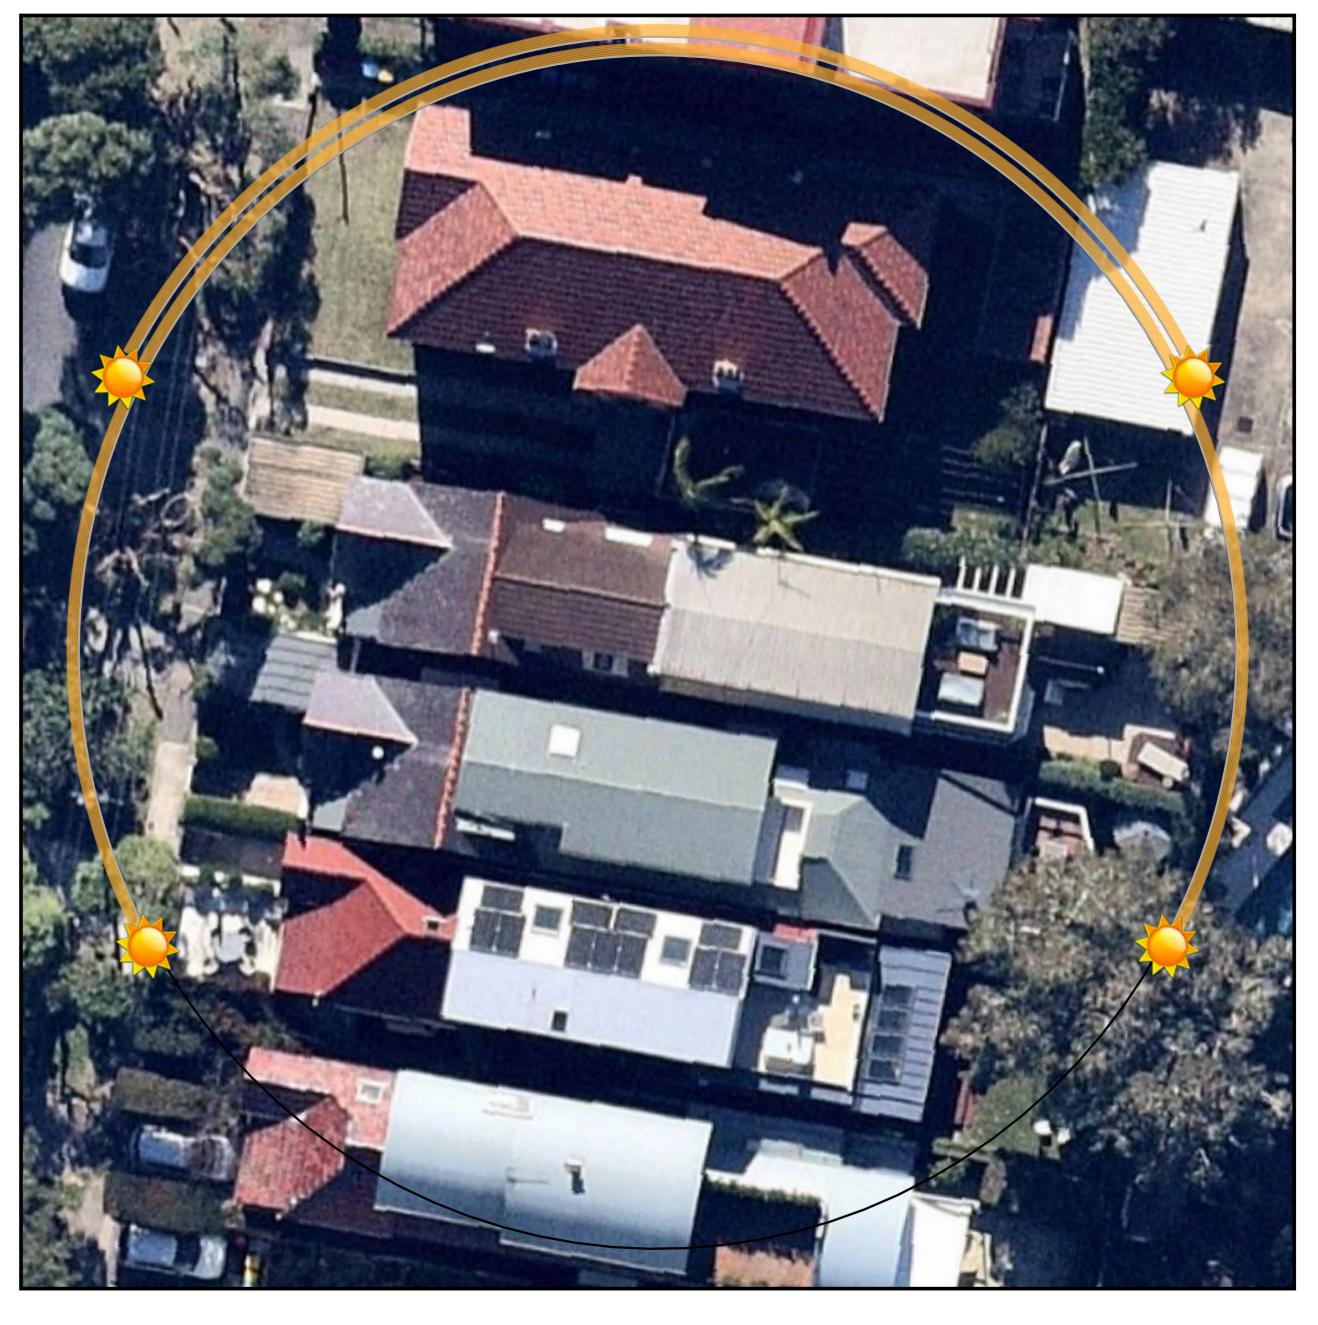

DRAWING: WINDOW SCHEDULE, DOOR SC

9AM EXISTING SHADOW 21 JUNE

9AM PROPOSED SHADOW 21 JUNE

#### 12 NOON EXISTING SHADOW 21 JUNE

### 12 NOON PROPOSED SHADOW 21 JUNE

| All works to be in accordance with Building Code of Australia, Australian Standards, and with manufacturers recommendations and instructions. |  |  |  |  |  |
|-----------------------------------------------------------------------------------------------------------------------------------------------|--|--|--|--|--|
| Do not scale off this drawing, use figured dimensions only.                                                                                   |  |  |  |  |  |
| Verify all dimensions on site prior to construction.                                                                                          |  |  |  |  |  |
| This drawing is copyright and may not be used without written consent.                                                                        |  |  |  |  |  |

3PM EXISTING SHADOW 21 JUNE

3PM PROPOSED SHADOW 21 JUNE

All works to be in accordance with Building Code of Australia, Australian Standards, and with manufacturers recommendations and instructions. Do not scale off this drawing, use figured dimensions only. Verify all dimensions on site prior to construction.