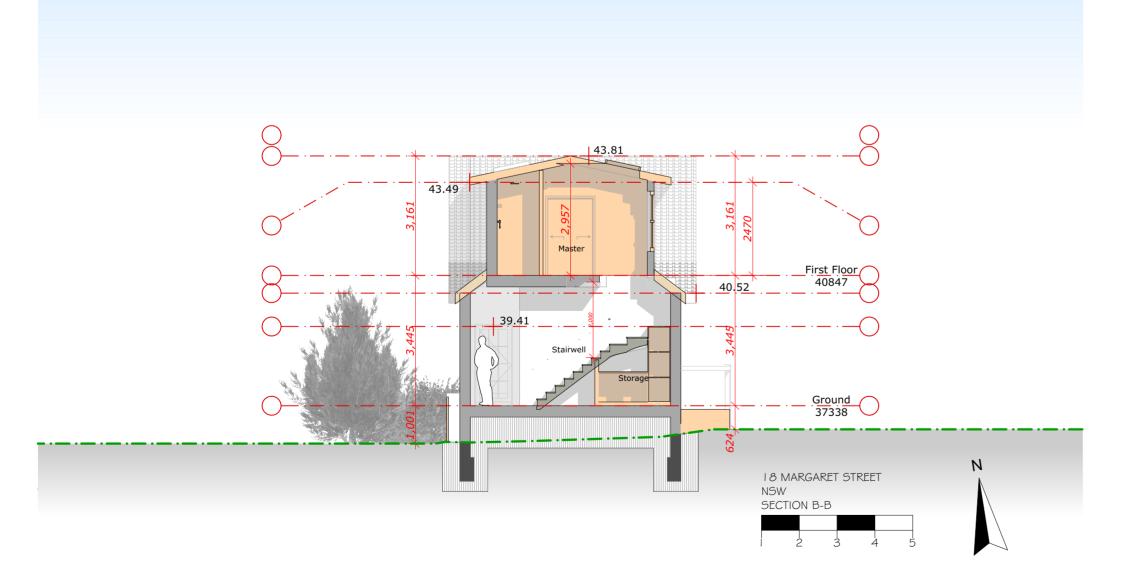

DOWNES RESIDENCE

18 MARGARET STREET

NEW SOUTH WALES

1 / D.P.953749

ISSUE DESCRIPTION

B DEVELOPMENT APPLICATION

DATE
23/01/2023

DRAWN: NF

ID: A.04.1

SCALE: 1:100

DRAWING: NORTH

|                                               |                   |             |                  |                  |                  |                  |                   |                    |                     | IES           |
|-----------------------------------------------|-------------------|-------------|------------------|------------------|------------------|------------------|-------------------|--------------------|---------------------|---------------|
| Full Element ID                               | W1                | W3          | W4               | W5               | W6               | W7               | W8                | W9                 | W11                 | W2            |
| <b>Opening Name</b>                           | Double-Hung Wind  | Window 24   | Double-Hung Wind | Double-Hung Wind | Double-Hung Wind | Double-Hung Wind | Double-Hung Doubl | Single-Hung Triple | Skylight Pivot Hung | Slim Skylight |
| Quantity                                      | 4                 | 2           | 1                | 2                | 2                | 2                | 1                 | 1                  | 3                   | 1             |
| Zone Number                                   |                   |             |                  |                  |                  |                  |                   |                    |                     |               |
| W x H Size                                    | 0.730×1.850       | 2.400×0.600 | 1.000×1.046      | 0.700×1.595      | 0.762×1.595      | 0.900×1.595      | 1.785×1.595       | 2.665×1.595        |                     | 3.500 x.200   |
| Orientation                                   |                   | L           |                  |                  |                  |                  |                   |                    |                     |               |
| Sill height                                   | 0.770             | 1.820       | 0.904            | 0.633            | 0.633            | 0.633            | 0.633             | 0.633              |                     |               |
| Head height                                   | 2.620             | 2.420       | 1.950            | 2.228            | 2.228            | 2.228            | 2.228             | 2.228              |                     |               |
| 2D Symbol                                     | ———— <del>—</del> |             |                  |                  |                  |                  |                   |                    |                     |               |
| View from Side<br>Opposite to Opening<br>Side |                   |             |                  |                  |                  |                  |                   |                    |                     |               |