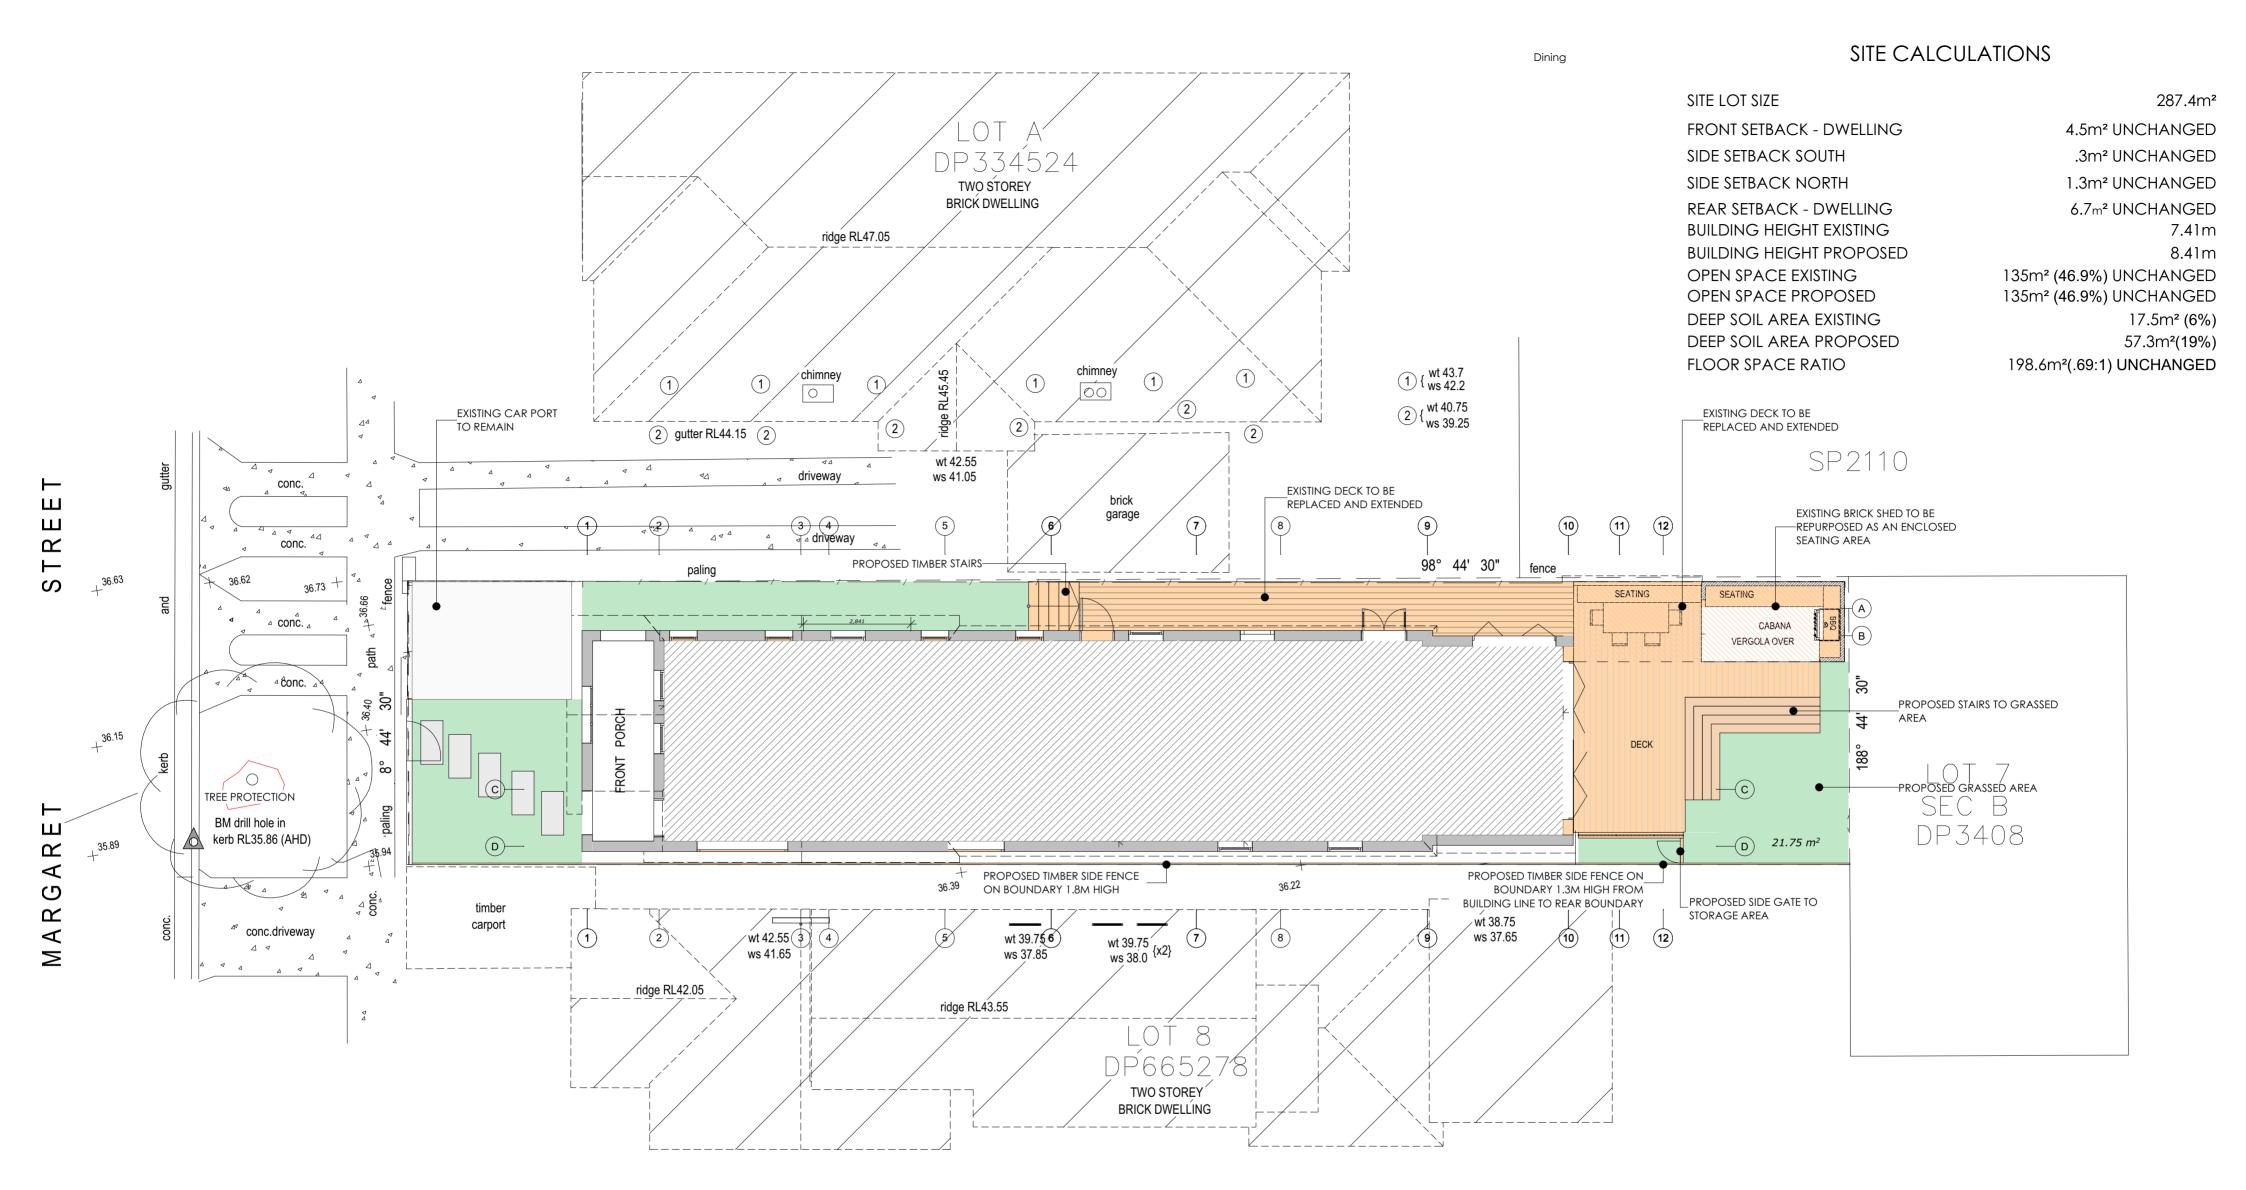

#### SITE CALCULATIONS

All works to be in accordance with Building Code of Australia, Australian Standards, and with manufacturers recommendations and instructions. Do not scale off this drawing, use figured dimensions only. Verify all dimensions on site. Drawings for Council assesmnet only, not for construction. This drawing is copyright and may not be used without written consent. DOWNES RESIDENCE 18 MARGARET STREET ISSUE

18 MARGARET STREET
NEW SOUTH WALES

1 / D.P.953749

ISSUE DESCRIPTION
B DEVELOPMENT APPLICATION

DATE
23/01/2023

DRAWN : NF

ID : A.02.2

SCALE : 1:100

DRAWING: PROPOSED SITE PLAN