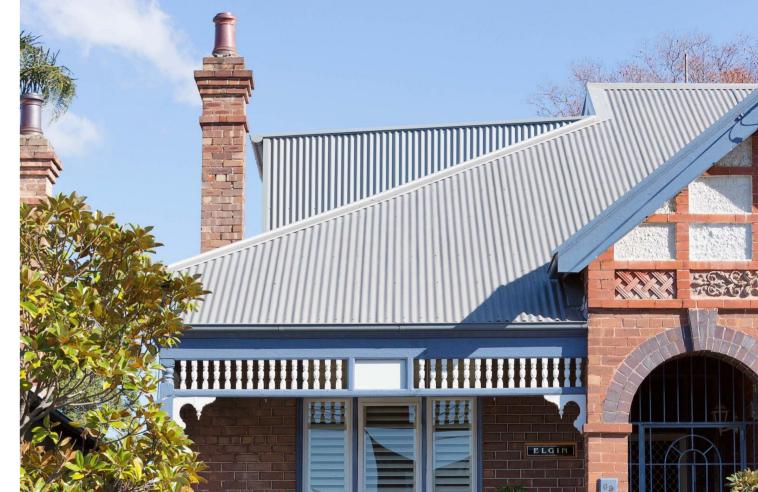

### **EXISTING ROOF PLAN**

18 MARGARET STREET
NEW SOUTH WALES
1 / D.P.953749

ISSUE

DESCRIPTION DATE
23/01/2023

DRAWN: NF
ID: A.03

ID : A.02.5

SCALE : 1:100

DRAWING : ROOF PLAN

# 43.95 42.47 42.47 41.46 40.54 40.54 39.31 EXISTING CARPORT\_ TO REMAIN 37.75 —EXISTING FENCE TO REMAIN ELECTRIC GATE EXISTING SANDSTONE TO REMAIN 35.84 WESTERN ELEVATION