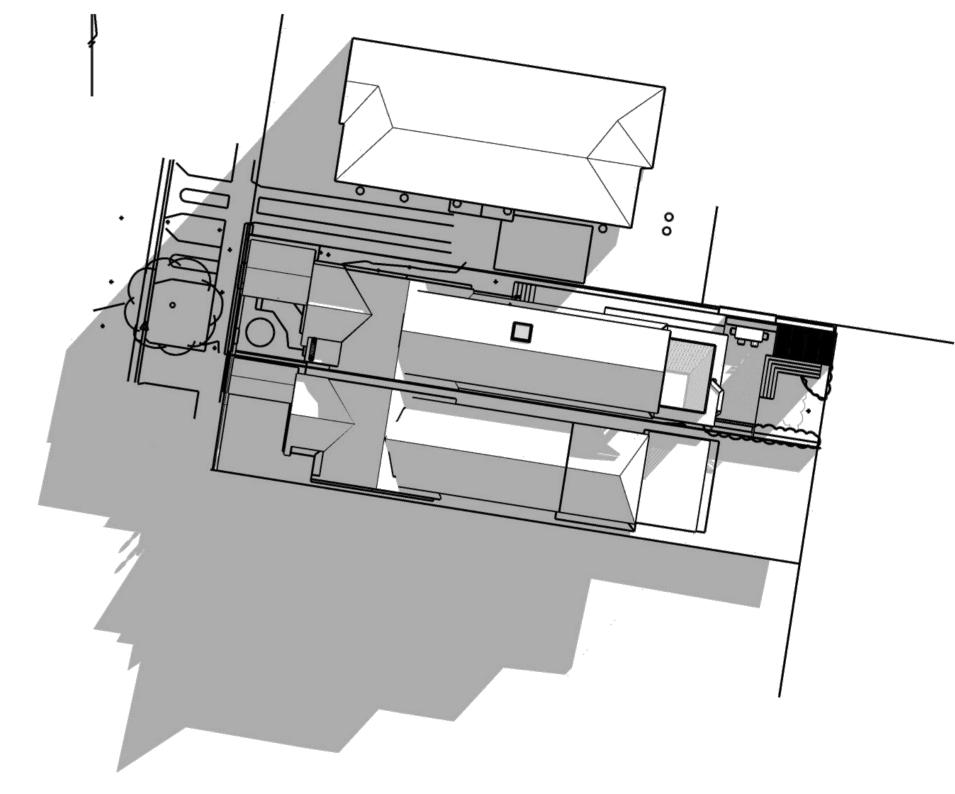

DRAWING: WINDOW SCHEDULE, DOOR SC

9AM EXISTING SHADOW 21 JUNE

9AM PROPOSED SHADOW 21 JUNE

#### 12 NOON EXISTING SHADOW 21 JUNE

### 12 NOON PROPOSED SHADOW 21 JUNE

| All works to be in accordance with Building Code of Australia, Australian Standards, and with manufacturers recommendations and instructions. |  |  |  |  |  |
|-----------------------------------------------------------------------------------------------------------------------------------------------|--|--|--|--|--|
| Do not scale off this drawing, use figured dimensions only.                                                                                   |  |  |  |  |  |
| Verify all dimensions on site prior to construction.                                                                                          |  |  |  |  |  |
| This drawing is copyright and may not be used without written consent.                                                                        |  |  |  |  |  |

3PM EXISTING SHADOW 21 JUNE

3PM PROPOSED SHADOW 21 JUNE

All works to be in accordance with Building Code of Australia, Australian Standards, and with manufacturers recommendations and instructions. Do not scale off this drawing, use figured dimensions only. Verify all dimensions on site prior to construction.