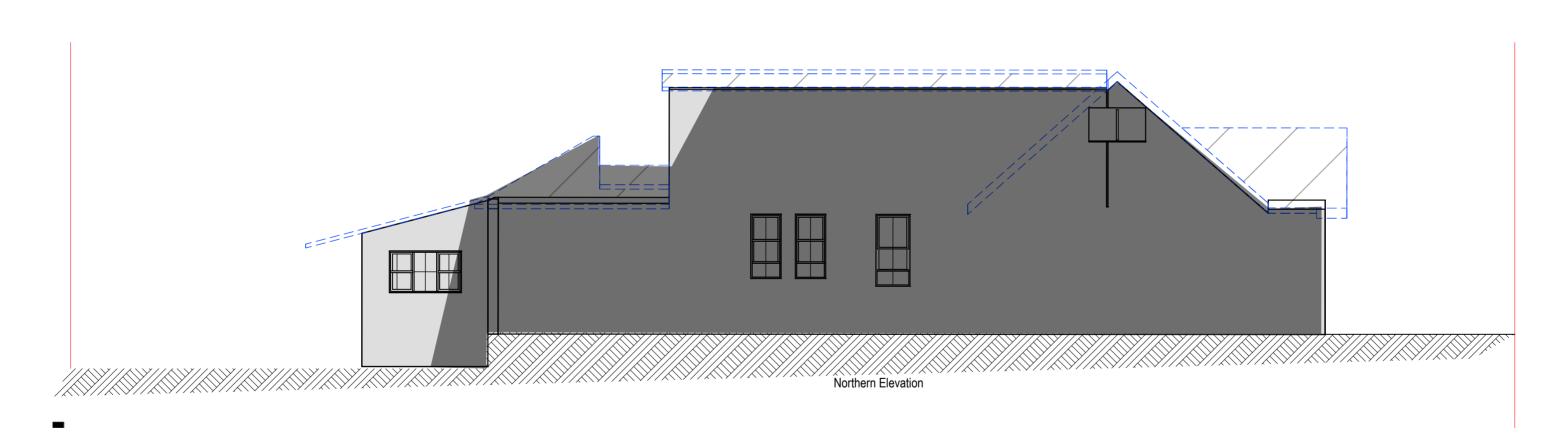

ID: A.04.1

SCALE: 1:100

DRAWING: NORTH

|                                               |                   |             |                  |                  |                  |                  |                   |                    |                     | IES           |
|-----------------------------------------------|-------------------|-------------|------------------|------------------|------------------|------------------|-------------------|--------------------|---------------------|---------------|
| Full Element ID                               | W1                | W3          | W4               | W5               | W6               | W7               | W8                | W9                 | W11                 | W2            |
| <b>Opening Name</b>                           | Double-Hung Wind  | Window 24   | Double-Hung Wind | Double-Hung Wind | Double-Hung Wind | Double-Hung Wind | Double-Hung Doubl | Single-Hung Triple | Skylight Pivot Hung | Slim Skylight |
| Quantity                                      | 4                 | 2           | 1                | 2                | 2                | 2                | 1                 | 1                  | 3                   | 1             |
| Zone Number                                   |                   |             |                  |                  |                  |                  |                   |                    |                     |               |
| W x H Size                                    | 0.730×1.850       | 2.400×0.600 | 1.000×1.046      | 0.700×1.595      | 0.762×1.595      | 0.900×1.595      | 1.785×1.595       | 2.665×1.595        |                     | 3.500 x.200   |
| Orientation                                   |                   | L           |                  |                  |                  |                  |                   |                    |                     |               |
| Sill height                                   | 0.770             | 1.820       | 0.904            | 0.633            | 0.633            | 0.633            | 0.633             | 0.633              |                     |               |
| Head height                                   | 2.620             | 2.420       | 1.950            | 2.228            | 2.228            | 2.228            | 2.228             | 2.228              |                     |               |
| 2D Symbol                                     | ———— <del>—</del> |             |                  |                  |                  |                  |                   |                    |                     |               |
| View from Side<br>Opposite to Opening<br>Side |                   |             |                  |                  |                  |                  |                   |                    |                     |               |