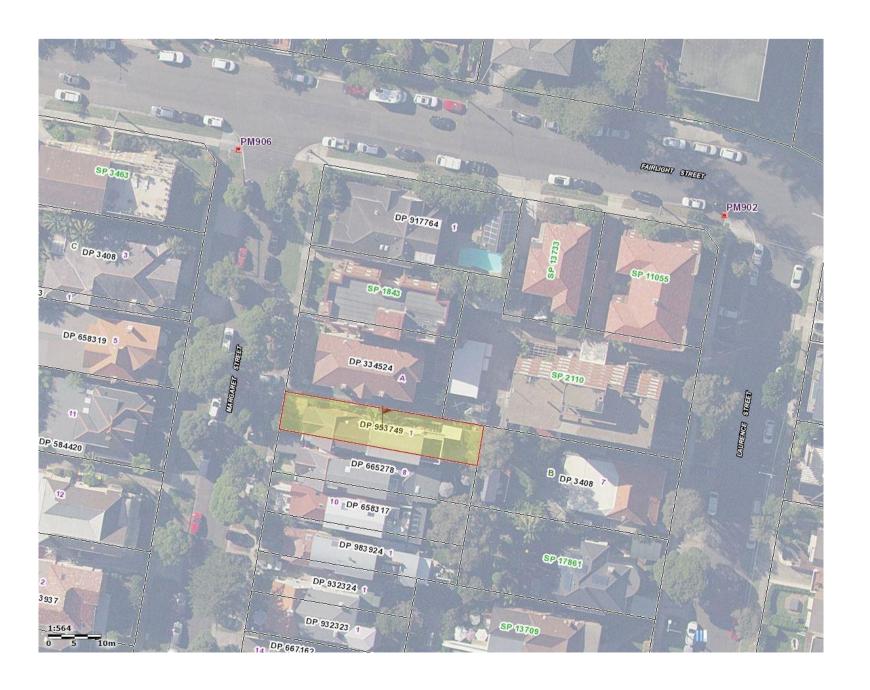

## SITE ANALYSIS PLAN

Site Address: 18 Margaret St

Fairlight, 2094 NSW

CRS: MGA Zone EPSG:28356

Extent: 340510.3, 6258897.8

340560.3, 6258947.8

Nearmap Imagery:

Latitude: -33.79786°

Longitude: 151.27739°

Resolution: 0.062 m

Capture Date: 2021-08-06

PO BOX 240 ANNANDALE 2038

18 MARGARET STREET