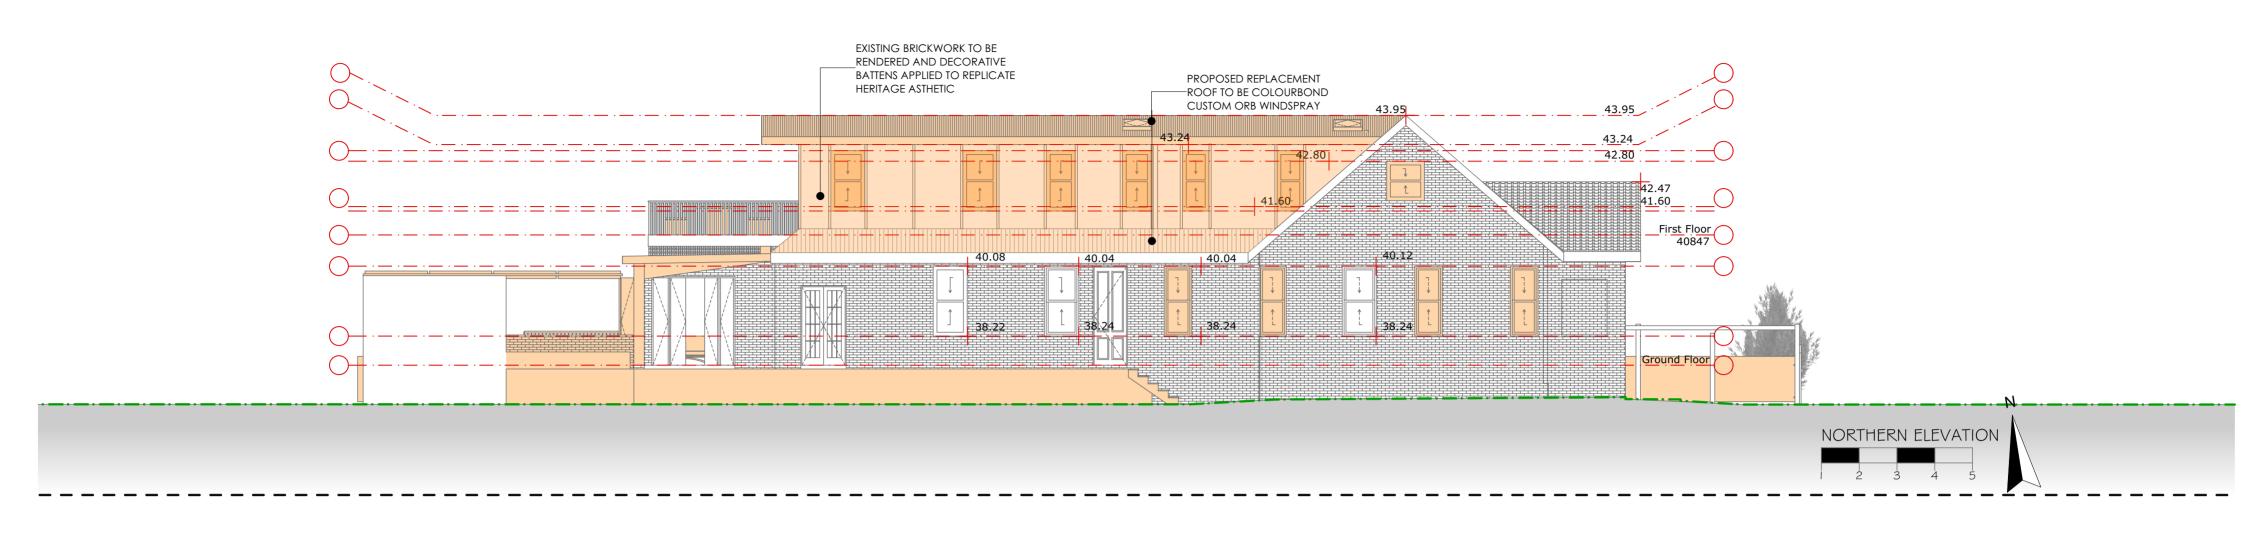

1 / D.P.953749

ISSUE DESCRIPTION
B DEVELOPMENT APPLICATION

23/01/2023

DRAWN : NF

ID : A.03.1

SCALE : 1:100

DRAWING : ELEVATIONS

DATE

# 43.95 42.47 42.47 41.46 40.54 40.54 39.31 EXISTING CARPORT\_ TO REMAIN 37.75 —EXISTING FENCE TO REMAIN ELECTRIC GATE EXISTING SANDSTONE TO REMAIN 35.84 WESTERN ELEVATION

## 8.5m MAX ROOF HEIGHT

All works to be in accordance with Building Code of Australia, Australian Standards, and with manufacturers recommendations and instructions.

Do not scale off this drawing, use figured dimensions only.

Verify all dimensions on site. Drawings for Council assesmnet only, not for construction. This drawing is copyright and may not be used without written consent.

18 MARGARET STREET NEW SOUTH WALES

1 / D.P.953749

ISSUE DESCRIPTION
B DEVELOPMENT APPLICATION

DATE
23/01/2023

DRAWN : NF
ID : A.03.2

SCALE : 1:50 DRAWING : ELEVATIONS

OMPLETETRADE

NICK@COMPLETETRADE.COM.AU

PO BOX 240 ANNANDALE 2038

All works to be in accordance with Building Code of Australia, Australian Standards, and with manufacturers recommendations and instructions.