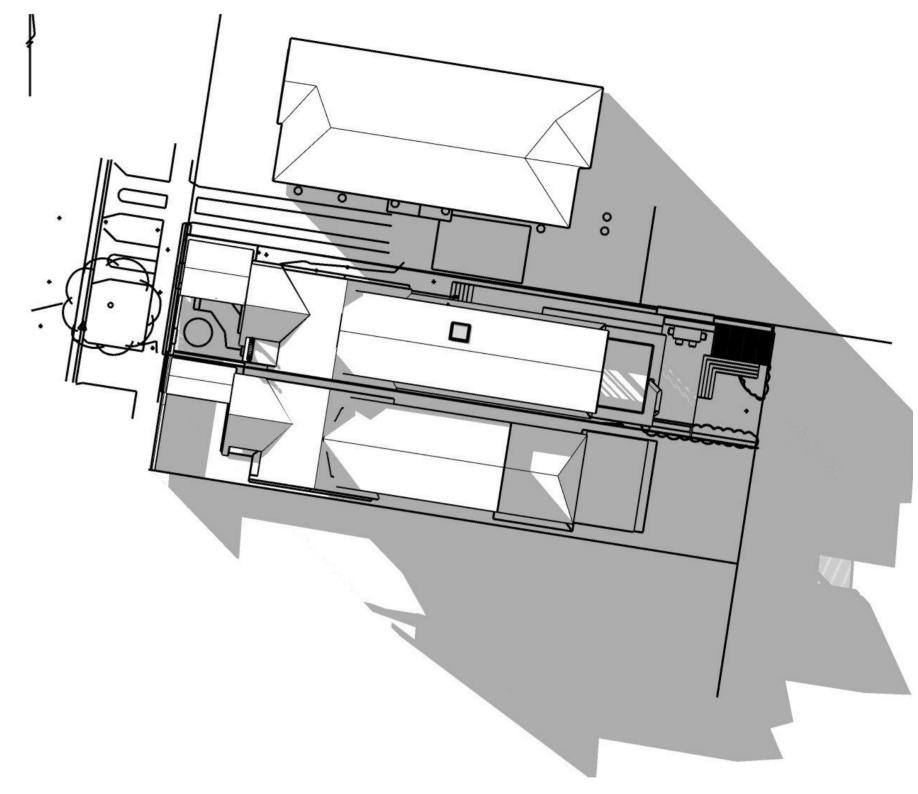

3PM EXISTING SHADOW 21 JUNE

3PM PROPOSED SHADOW 21 JUNE

All works to be in accordance with Building Code of Australia, Australian Standards, and with manufacturers recommendations and instructions. Do not scale off this drawing, use figured dimensions only. Verify all dimensions on site prior to construction.

: A.05.4 SCALE : 1:100 DRAWING: 3PM SHADOW DIAGRAM

3PM SHADOW DIAGRAM