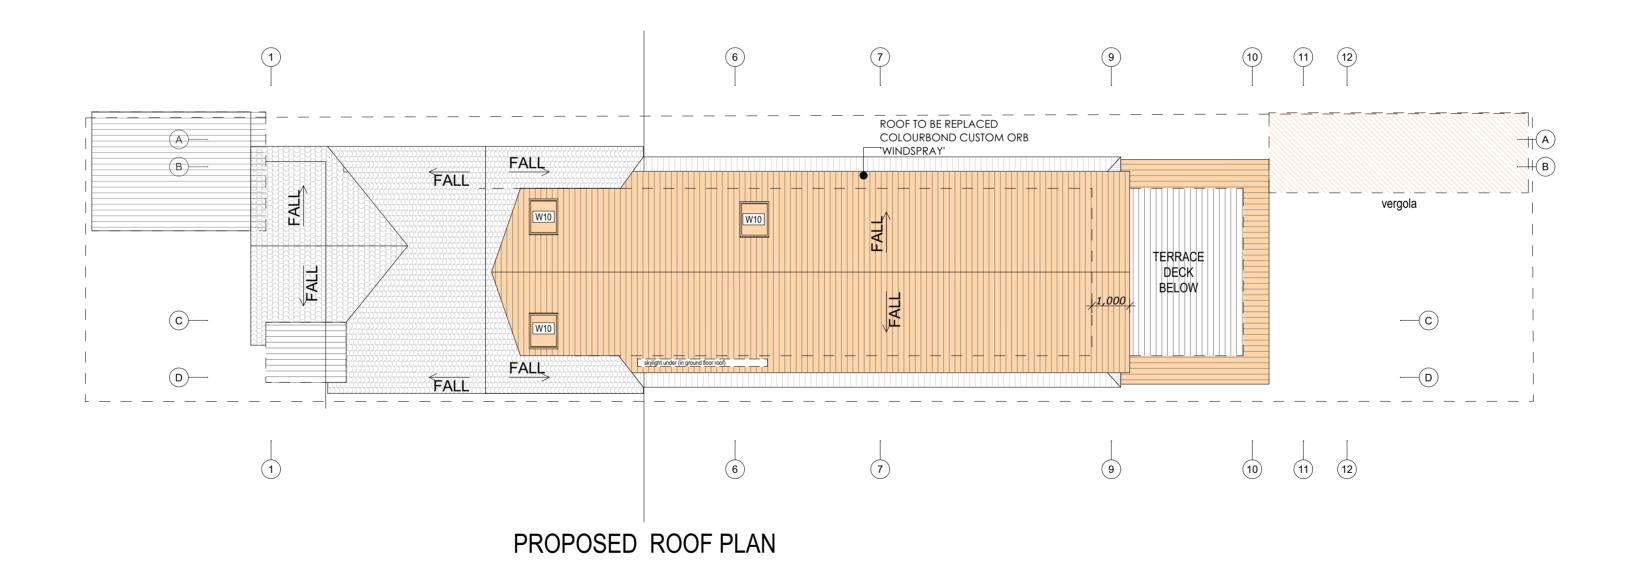

### **EXISTING ROOF PLAN**

18 MARGARET STREET
NEW SOUTH WALES
1 / D.P.953749

ISSUE

DESCRIPTION DATE
23/01/2023

DRAWN: NF
ID: A.03

ID : A.02.5

SCALE : 1:100

DRAWING : ROOF PLAN

All works to be in accordance with Building Code of Australia, Australian Standards, and with manufacturers recommendations and instructions.

Do not scale off this drawing, use figured dimensions only.

Verify all dimensions on site. Drawings for Council assesmnet only, not for construction. This drawing is copyright and may not be used without written consent.

DOWNES RESIDENCE

18 MARGARET STREET

NEW SOUTH WALES

1 / D.P.953749

ISSUE DESCRIPTION
B DEVELOPMENT APPLICATION

23/01/2023

DRAWN : NF

ID : A.03.1

SCALE : 1:100

DRAWING : ELEVATIONS

DATE