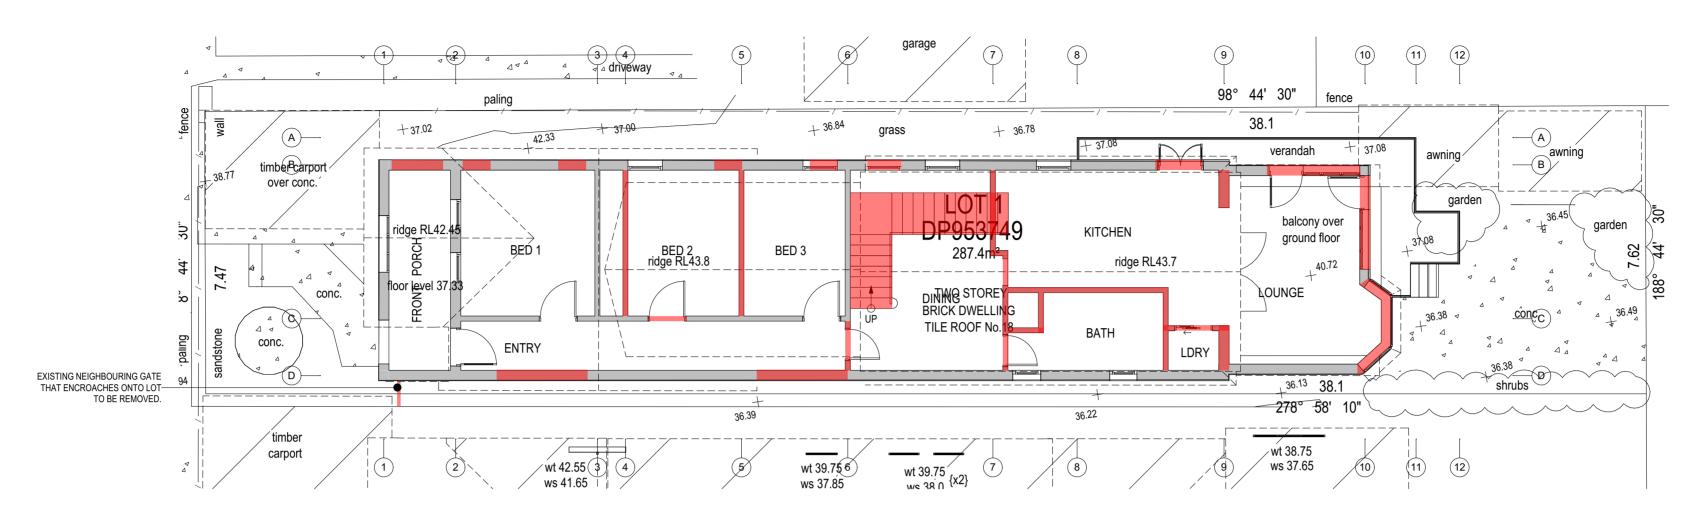

### **EXISTING GROUND FLOOR LEVEL - DEMOLITION**

PROPOSED GROUND FLOOR LEVEL

All works to be in accordance with Building Code of Australia, Australian Standards, and with manufacturers recommendations and instructions.

18 MARGARET STREET NEW SOUTH WALES 1 / D.P.953749 DESCRIPTION
DEVELOPMENT APPLICATION

ISSUE

DATE
23/01/2023

DRAWN : NF

ID : A.02.3

SCALE : 1:100

SCALE : 1:100 DRAWING : GROUND FLOOR