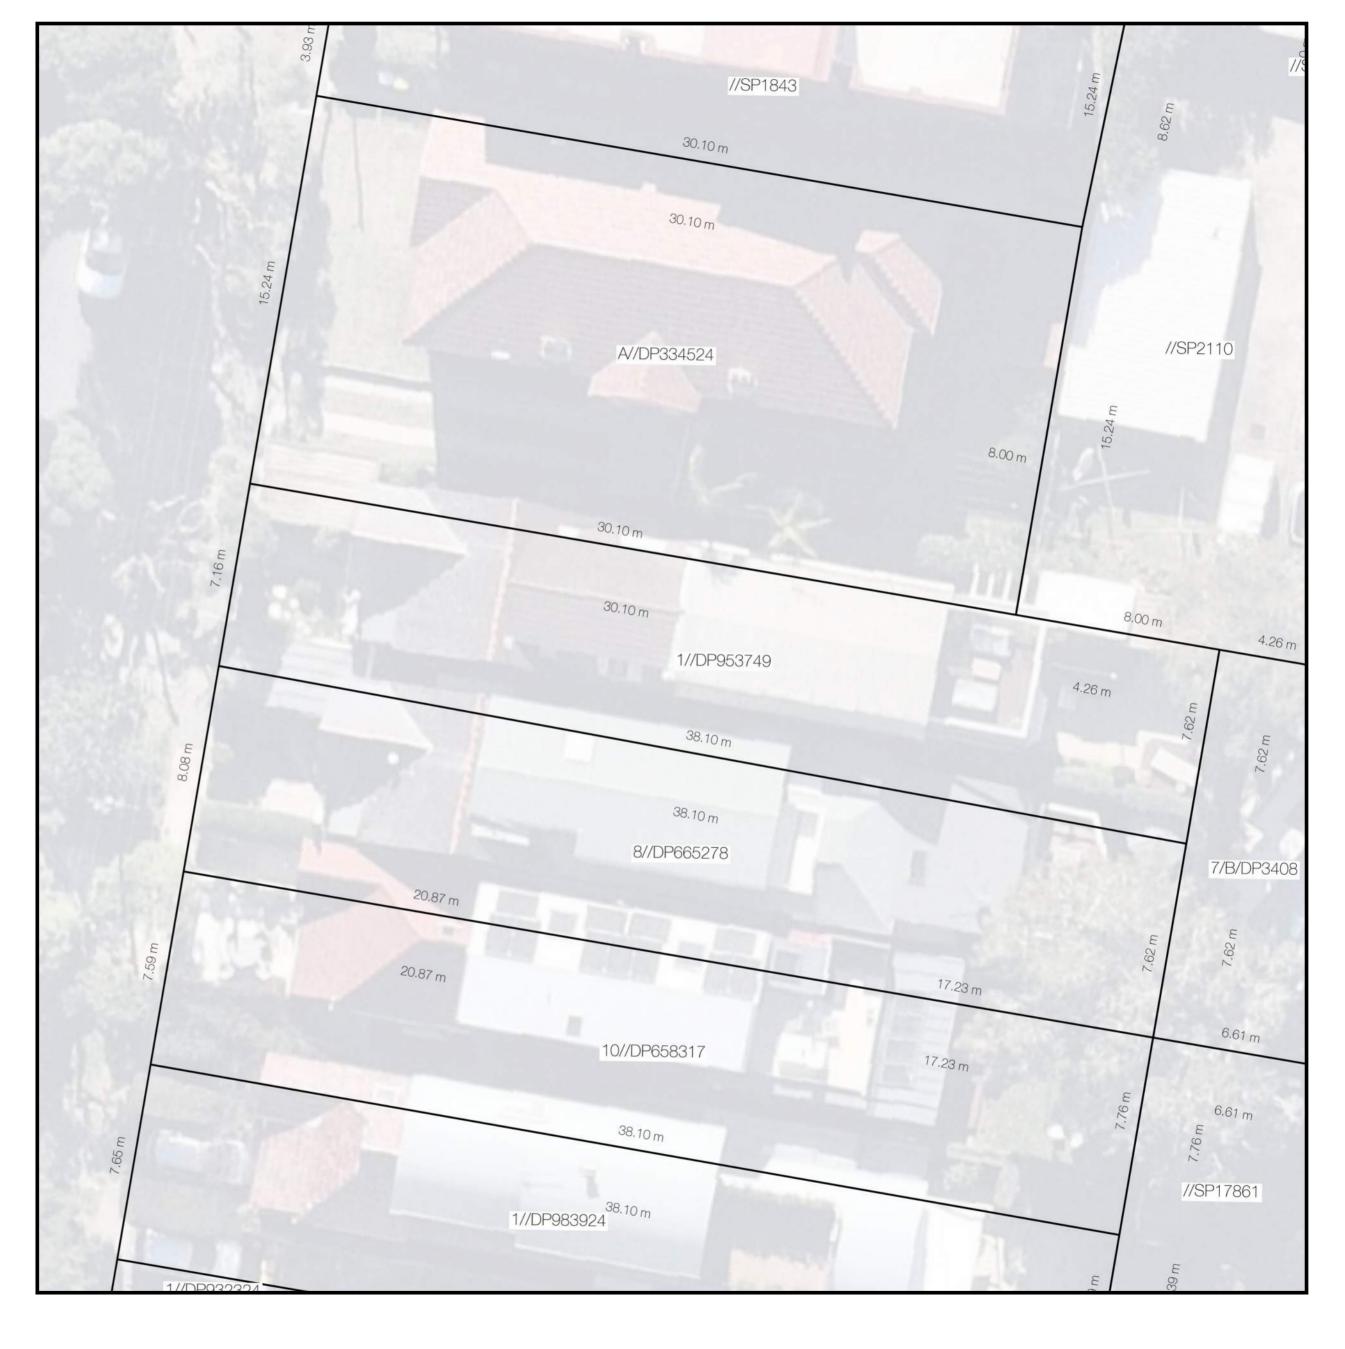

## SITE CADASTRE

Site Address: 18 Margaret St

Fairlight, 2094 NSW

CRS: MGA Zone EPSG:28356 Extent: 340510.3, 6258897.8

340560.3, 6258947.8

Cadastre:

Latitude: -33.79786°

Longitude: 151.27739°

Cadastral Title: 1//DP953749

Cadastral Area: 281.65 sqm

Orientation:

True North

50m x 50m

Scale:

5.0 m

PO BOX 240 ANNANDALE 2038