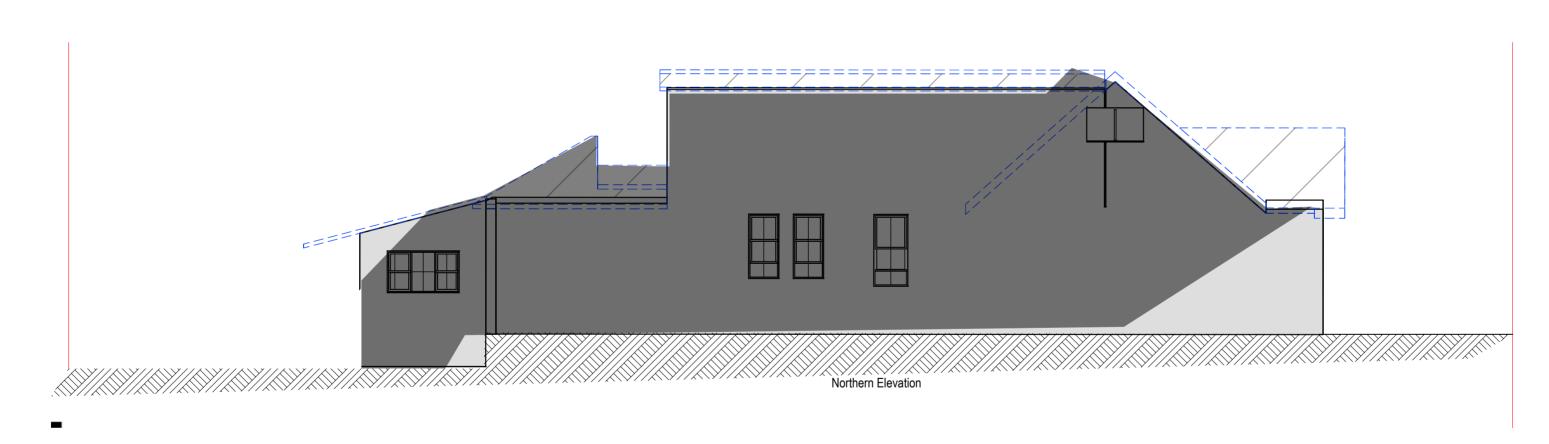

ID: A.04.1

SCALE: 1:100

DRAWING: NORTH

|                                               |                   |             |                  |                  |                  |                  |                   |                    |                     | IES           |
|-----------------------------------------------|-------------------|-------------|------------------|------------------|------------------|------------------|-------------------|--------------------|---------------------|---------------|
| Full Element ID                               | W1                | W3          | W4               | W5               | W6               | W7               | W8                | W9                 | W11                 | W2            |
| <b>Opening Name</b>                           | Double-Hung Wind  | Window 24   | Double-Hung Wind | Double-Hung Wind | Double-Hung Wind | Double-Hung Wind | Double-Hung Doubl | Single-Hung Triple | Skylight Pivot Hung | Slim Skylight |
| Quantity                                      | 4                 | 2           | 1                | 2                | 2                | 2                | 1                 | 1                  | 3                   | 1             |
| Zone Number                                   |                   |             |                  |                  |                  |                  |                   |                    |                     |               |
| W x H Size                                    | 0.730×1.850       | 2.400×0.600 | 1.000×1.046      | 0.700×1.595      | 0.762×1.595      | 0.900×1.595      | 1.785×1.595       | 2.665×1.595        |                     | 3.500 x.200   |
| Orientation                                   |                   | L           |                  |                  |                  |                  |                   |                    |                     |               |
| Sill height                                   | 0.770             | 1.820       | 0.904            | 0.633            | 0.633            | 0.633            | 0.633             | 0.633              |                     |               |
| Head height                                   | 2.620             | 2.420       | 1.950            | 2.228            | 2.228            | 2.228            | 2.228             | 2.228              |                     |               |
| 2D Symbol                                     | ———— <del>—</del> |             |                  |                  |                  |                  |                   |                    |                     |               |
| View from Side<br>Opposite to Opening<br>Side |                   |             |                  |                  |                  |                  |                   |                    |                     |               |

DRAWING: WINDOW SCHEDULE, DOOR SC

9AM EXISTING SHADOW 21 JUNE

9AM PROPOSED SHADOW 21 JUNE