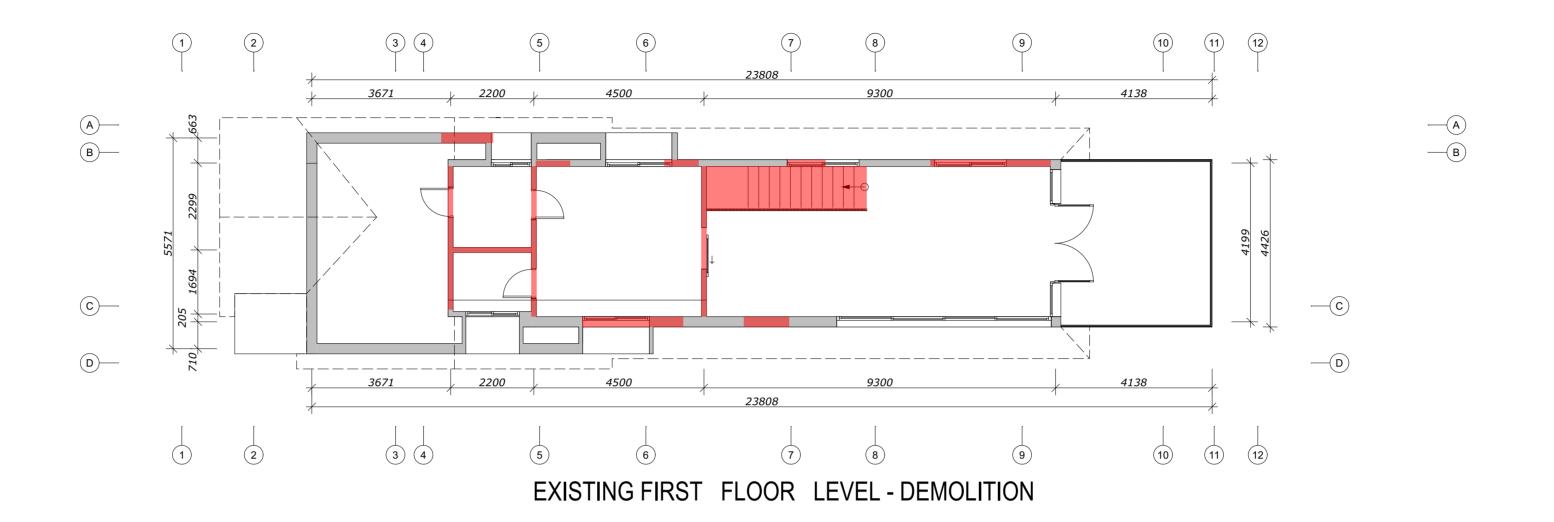

### **EXISTING GROUND FLOOR LEVEL - DEMOLITION**

PROPOSED GROUND FLOOR LEVEL

All works to be in accordance with Building Code of Australia, Australian Standards, and with manufacturers recommendations and instructions.

Do not scale off this drawing, use figured dimensions only.

Verify all dimensions on site. Drawings for Council assesmnet only, not for construction. This drawing is copyright and may not be used without written consent.

18 MARGARET STREET NEW SOUTH WALES 1 / D.P.953749 DESCRIPTION
DEVELOPMENT APPLICATION

ISSUE

DATE
23/01/2023

DRAWN : NF

ID : A.02.3

SCALE : 1:100

SCALE : 1:100 DRAWING : GROUND FLOOR