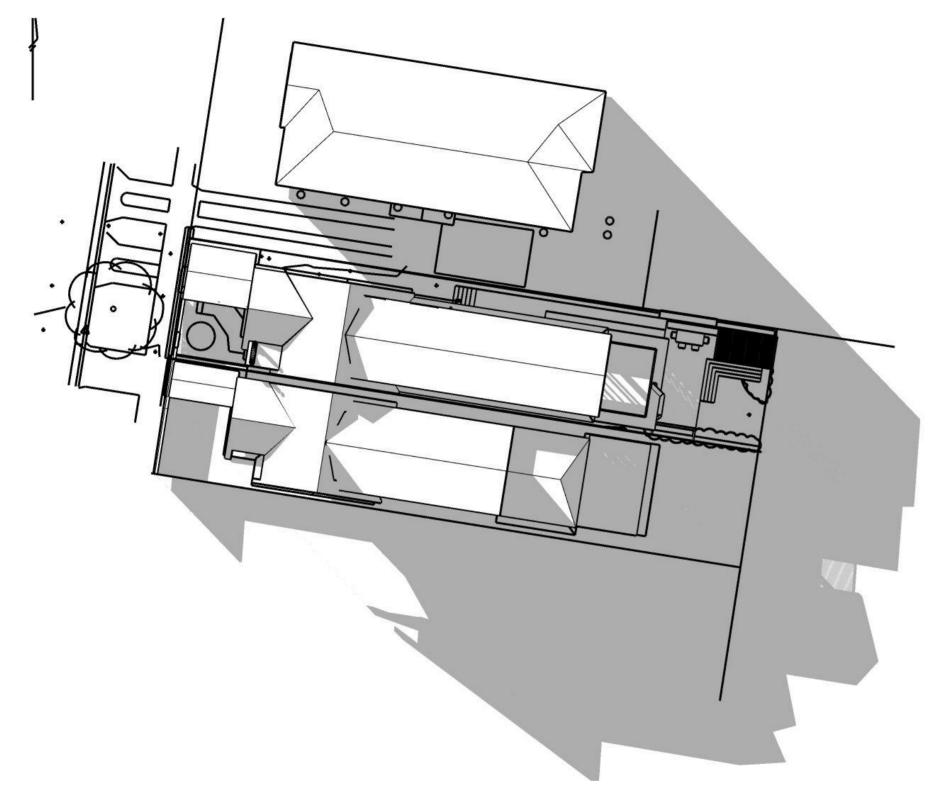

### 12 NOON PROPOSED SHADOW 21 JUNE

| All works to be in accordance with Building Code of Australia, Australian Standards, and with manufacturers recommendations and instructions. |  |  |  |  |  |
|-----------------------------------------------------------------------------------------------------------------------------------------------|--|--|--|--|--|
| Do not scale off this drawing, use figured dimensions only.                                                                                   |  |  |  |  |  |
| Verify all dimensions on site prior to construction.                                                                                          |  |  |  |  |  |
| This drawing is copyright and may not be used without written consent.                                                                        |  |  |  |  |  |