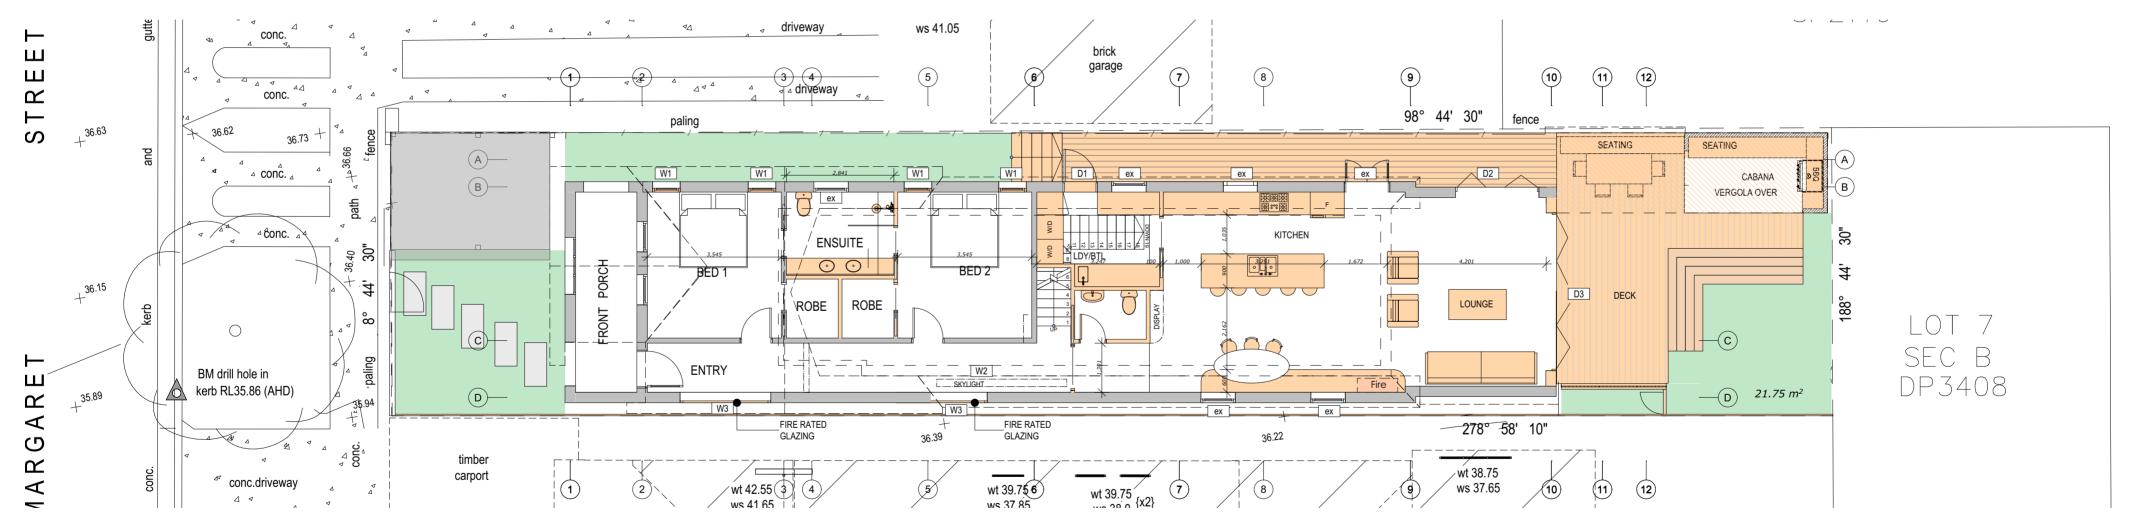

### **EXISTING GROUND FLOOR LEVEL - DEMOLITION**

PROPOSED GROUND FLOOR LEVEL

All works to be in accordance with Building Code of Australia, Australian Standards, and with manufacturers recommendations and instructions.

18 MARGARET STREET NEW SOUTH WALES 1 / D.P.953749 DESCRIPTION
DEVELOPMENT APPLICATION

ISSUE

DATE
23/01/2023

DRAWN : NF

ID : A.02.3

SCALE : 1:100

SCALE : 1:100 DRAWING : GROUND FLOOR