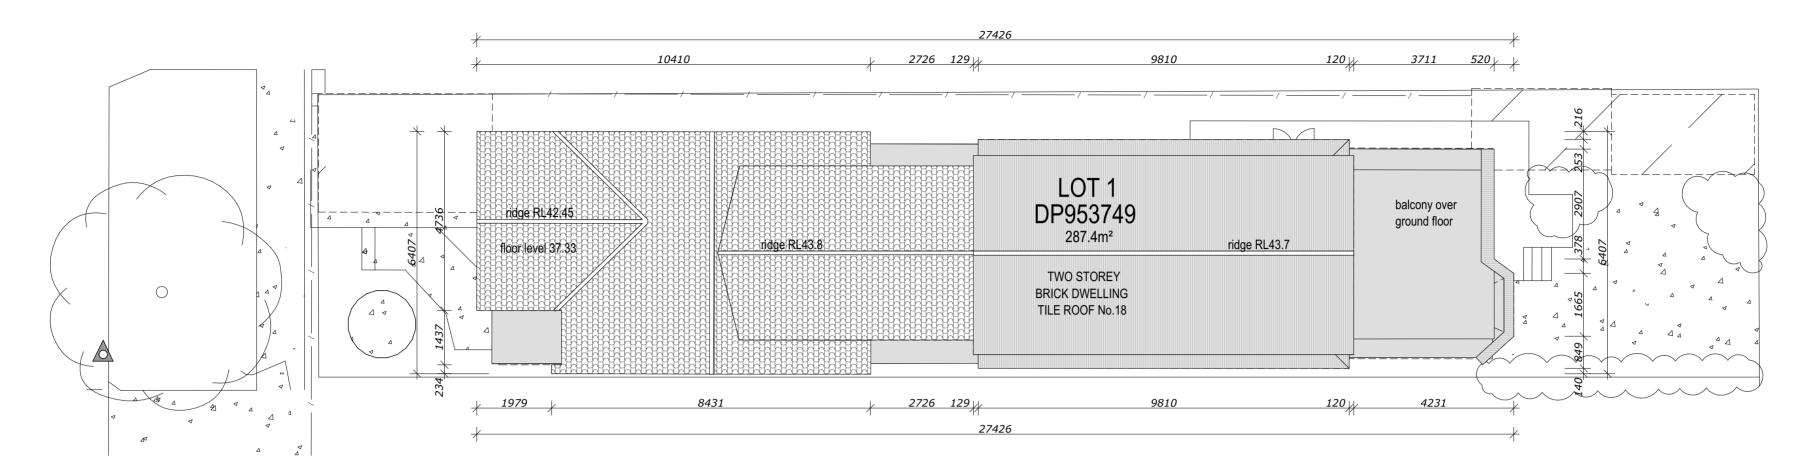

#### SITE CALCULATIONS

All works to be in accordance with Building Code of Australia, Australian Standards, and with manufacturers recommendations and instructions. Do not scale off this drawing, use figured dimensions only. Verify all dimensions on site. Drawings for Council assesmnet only, not for construction. This drawing is copyright and may not be used without written consent. DOWNES RESIDENCE 18 MARGARET STREET ISSUE

DESCRIPTION DEVELOPMENT APPLICATION DATE 23/01/2023

DRAWN : NF ID : A.02.1 SCALE : 1:100

DRAWING: SITE PLAN EXISTING

PO BOX 240 ANNANDALE 2038

All works to be in accordance with Building Code of Australia, Australian Standards, and with manufacturers recommendations and instructions.