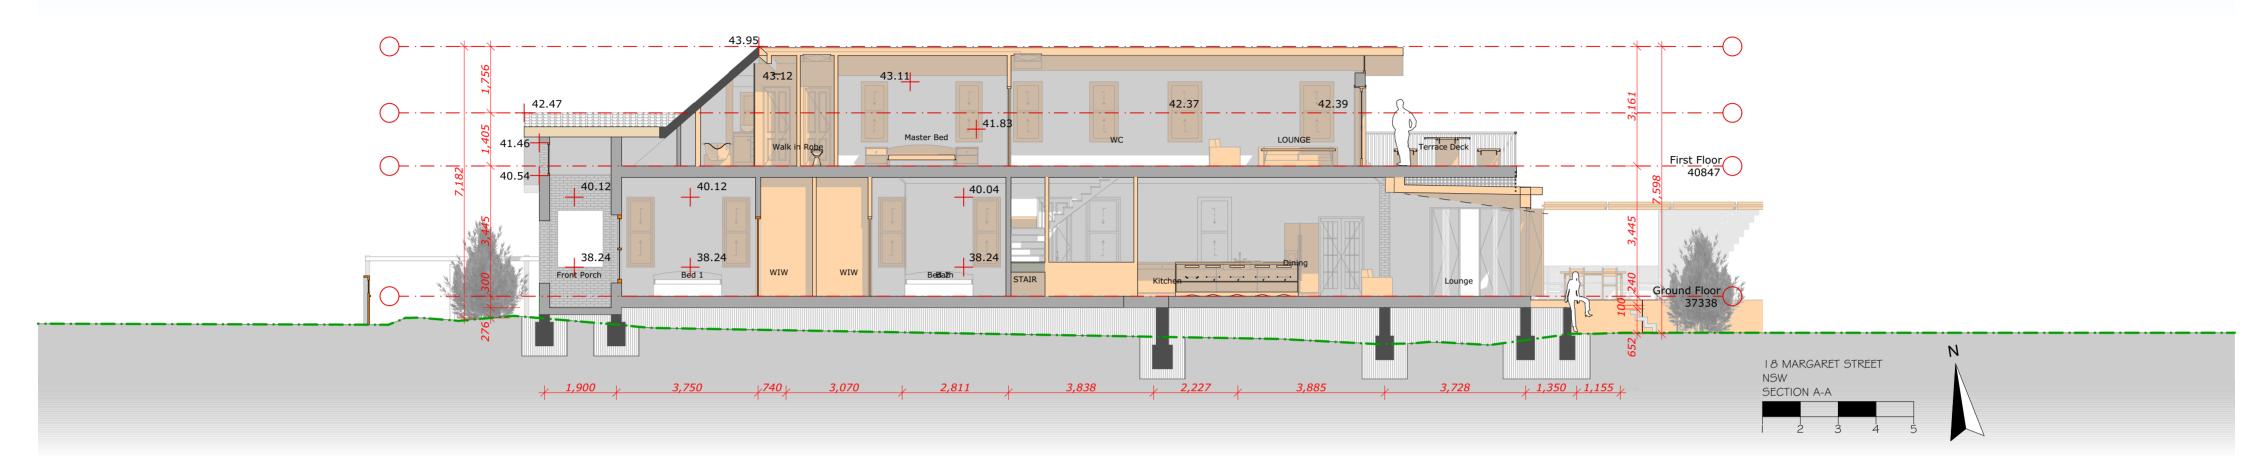

1 / D.P.953749

ISSUE DESCRIPTION
B DEVELOPMENT APPLICATION

23/01/2023

DRAWN : NF

ID : A.03.1

SCALE : 1:100

DRAWING : ELEVATIONS

DATE

# 43.95 42.47 42.47 41.46 40.54 40.54 39.31 EXISTING CARPORT\_ TO REMAIN 37.75 —EXISTING FENCE TO REMAIN ELECTRIC GATE EXISTING SANDSTONE TO REMAIN 35.84 WESTERN ELEVATION

DOWNES RESIDENCE

18 MARGARET STREET

NEW SOUTH WALES

1 / D.P.953749

ISSUE DESCRIPTION

B DEVELOPMENT APPLICATION

DATE
23/01/2023

DRAWN: NF

ID: A.04.1

SCALE: 1:100

DRAWING: NORTH

|                                               |                   |             |                  |                  |                  |                  |                   |                    |                     | IES           |
|-----------------------------------------------|-------------------|-------------|------------------|------------------|------------------|------------------|-------------------|--------------------|---------------------|---------------|
| Full Element ID                               | W1                | W3          | W4               | W5               | W6               | W7               | W8                | W9                 | W11                 | W2            |
| <b>Opening Name</b>                           | Double-Hung Wind  | Window 24   | Double-Hung Wind | Double-Hung Wind | Double-Hung Wind | Double-Hung Wind | Double-Hung Doubl | Single-Hung Triple | Skylight Pivot Hung | Slim Skylight |
| Quantity                                      | 4                 | 2           | 1                | 2                | 2                | 2                | 1                 | 1                  | 3                   | 1             |
| Zone Number                                   |                   |             |                  |                  |                  |                  |                   |                    |                     |               |
| W x H Size                                    | 0.730×1.850       | 2.400×0.600 | 1.000×1.046      | 0.700×1.595      | 0.762×1.595      | 0.900×1.595      | 1.785×1.595       | 2.665×1.595        |                     | 3.500 x.200   |
| Orientation                                   |                   | L           |                  |                  |                  |                  |                   |                    |                     |               |
| Sill height                                   | 0.770             | 1.820       | 0.904            | 0.633            | 0.633            | 0.633            | 0.633             | 0.633              |                     |               |
| Head height                                   | 2.620             | 2.420       | 1.950            | 2.228            | 2.228            | 2.228            | 2.228             | 2.228              |                     |               |
| 2D Symbol                                     | ———— <del>—</del> |             |                  |                  |                  |                  |                   |                    |                     |               |
| View from Side<br>Opposite to Opening<br>Side |                   |             |                  |                  |                  |                  |                   |                    |                     |               |