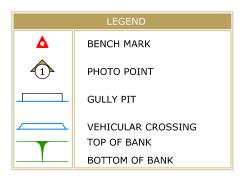

## EB - ELECTRICAL BOX EM - ELECTRICAL METER GM - GAS METER H - HYDRANT **KO - KERB OUTLET** LH - LAMP HOLE LP - LIGHT POLE MH - MAN HOLE MS - MAINTENANCE SHAFT PP - POWER POLE R - HYDRANT RECYCLED SH - SHRUB SIO - SEWER INSPECTION OPENING SMH - SEWER MAN HOLE SR - STOP VALVE RECYCLED SV - STOP VALVE SVP - SEWER VENT PIPE SWP - STORM WATER PIT TP - TELECOMMUNICATIONS PIT VER - VERANDAH WT - WATER TAG WM - WATER METER WMR - WATER METER RECYCLED WC, GC, EC, TC - SERVICE CONDUIT