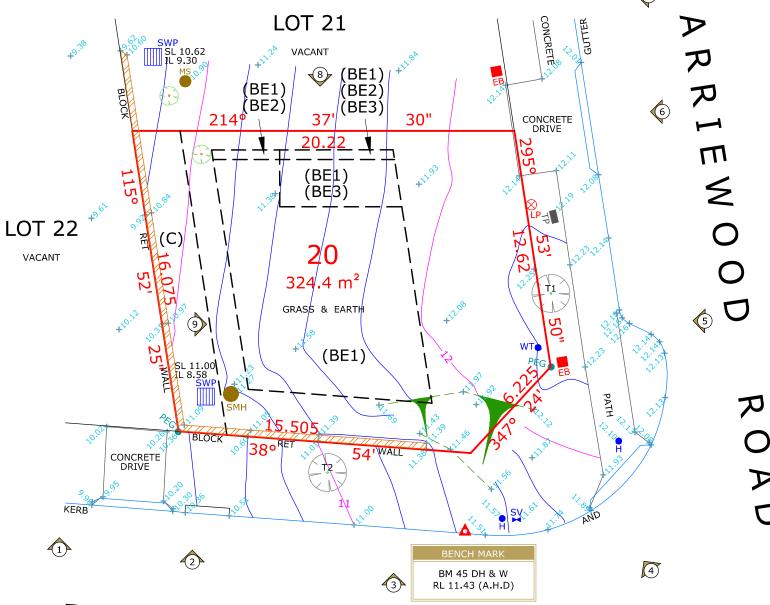

(C): EASEMENT TO DRAIN WATER 2.5 WIDE (BE1): RESTRICTION ON THE USE OF LAND (BE2): RESTRICTION ON THE USE OF LAND (BE13): RESTRICTION ON THE USE OF LAND

| SCHEDULE OF TREES |          |        |      |  |
|-------------------|----------|--------|------|--|
|                   | DIAMETER | HEIGHT | TYPE |  |
| T1                | 0.10     | 3m     | -    |  |
| T2                | 0.10     | 3m     | -    |  |

**BUBALO STREET** 

## EB - ELECTRICAL BOX EM - ELECTRICAL METER GM - GAS METER H - HYDRANT **KO - KERB OUTLET** LH - LAMP HOLE LP - LIGHT POLE MH - MAN HOLE MS - MAINTENANCE SHAFT PP - POWER POLE R - HYDRANT RECYCLED SH - SHRUB SIO - SEWER INSPECTION OPENING SMH - SEWER MAN HOLE SR - STOP VALVE RECYCLED SV - STOP VALVE SVP - SEWER VENT PIPE SWP - STORM WATER PIT TP - TELECOMMUNICATIONS PIT VER - VERANDAH WT - WATER TAG WM - WATER METER WMR - WATER METER RECYCLED WC, GC, EC, TC - SERVICE CONDUIT

PIPES, CABLES ETC.

BUBALO

STREET

SEWER NOTE

SEWER INFORMATION NOT AVAILABLE AT TIME OF SURVEY

SOURCE OF LEVELS
SSM 24845 RL 12.835
S.C.I.M.S

W/C - WATER CLOSET

CONTOURS SHOWN HAVE BEEN INTERPOLATED FROM SPOT LEVELS TAKEN ON-SITE AND ARE A REPRESENTATION OF THE TOPOGRAPHY ONLY.
 DIMENSIONS SHOWN (BEARINGS & DISTANCES) HAVE BEEN DETERMINED BY NSW LAND REGISTRY SERVICES PLANS ONLY. BOUNDARIES HAVE NOT

BEEN ACCURATELY DETERMINED. BUILDINGS AND FENCES ARE SHOWN IN APPROXIMATE POSITIONS ONLY AND COULD VARY + OR - 100MM.

3. SERVICES SHOWN HAVE BEEN LOCATED WHERE POSSIBLE BY FIELD SURVEY. PRIOR TO ANY SITE WORKS, THE RELEVANT AUTHORITY SHOULD BE CONTACTED TO DETERMINE EXACT POSITION OF ANY UNDERGROUND

4. DIMENSIONS OF ANY TREES SHOWN ON THE PLAN ARE APPROXIMATE.

DONOVAN
ASSOCIATES
REGISTERED SURVEYORS AND CIVIL/STRUCTURAL ENGINEERS

LOT 20 DP 271139

PROJECT LOCATION

WARRIEWOOD ROAD WARRIEWOOD, NSW

| PLAN TYPE     | LEVEL DATUM             |             |  |
|---------------|-------------------------|-------------|--|
|               | AUSTRALIAN HEIGHT DATUM |             |  |
| CONTOUR PLAN  | DRAWN                   | CHECKED     |  |
|               | D.FISK                  | N.TAYLOR    |  |
| JOB REFERENCE | SURVEY DATE             | DGN/DWG No. |  |
|               | 21.01.2020              | 315645      |  |
| 2018/315645   | SHEET SIZE              | SCALE       |  |
|               | А3                      | 1:200       |  |
|               |                         |             |  |

m 5m 10m