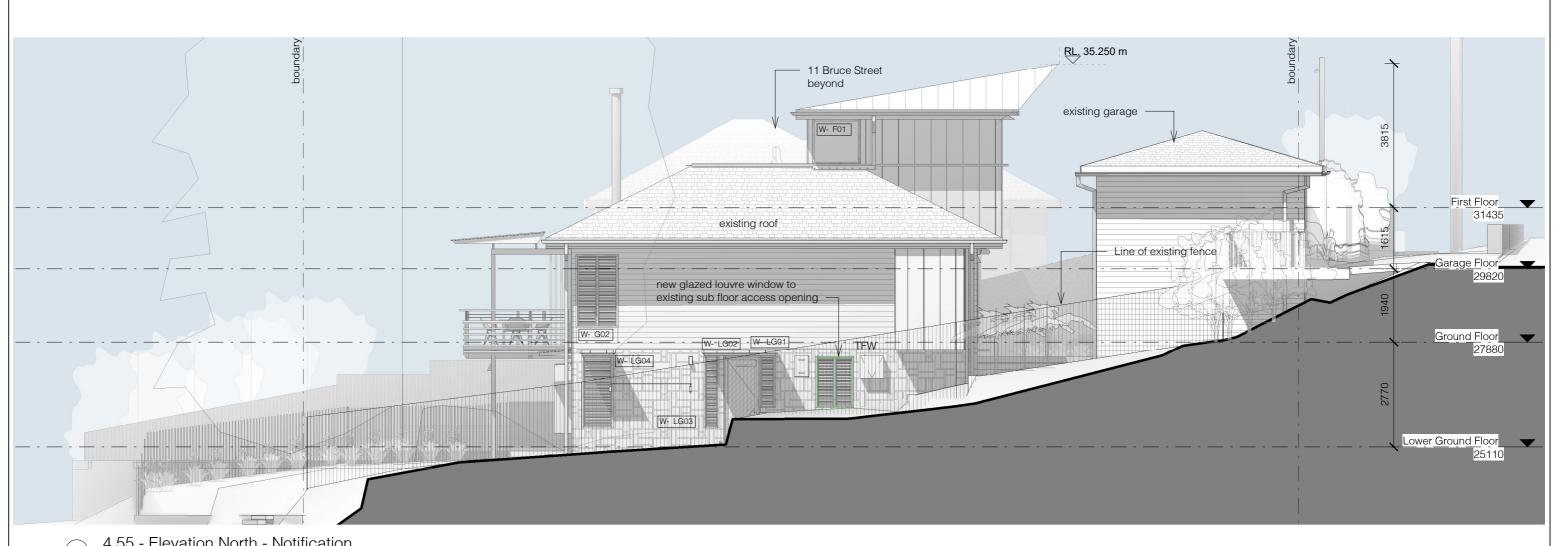

4.55 - Elevation North - Notification
1:100

139 PALMGROVE ROAD, AVALON BEACH NSW 2107

t 02 9918 3843 m 0418 627 024

mailto:richard@richardcolearchitecture.com.au

www.richardcolearchitecture.com.au

acn:093 598 415 abn:58 093 598 415 nominated architect : Richard Cole B.Sc.(Arch) (Hons 1) B.Arch.(Hons1) Reg. No: 6538

## KENNETT RESIDENCE

4.55 APPLICATION Lot 10 DP15764 13 Bruce Street Mona Vale 2103 for Jason Kennett & Mandy Eilbeck

## 4.55 - Notification Elevation

| Project number | 1803       | Checked by | Checker  |
|----------------|------------|------------|----------|
| Date           | MARCH 2021 | Scale      | 1:100    |
| Orawn by       | Author     |            | 4.55 -08 |