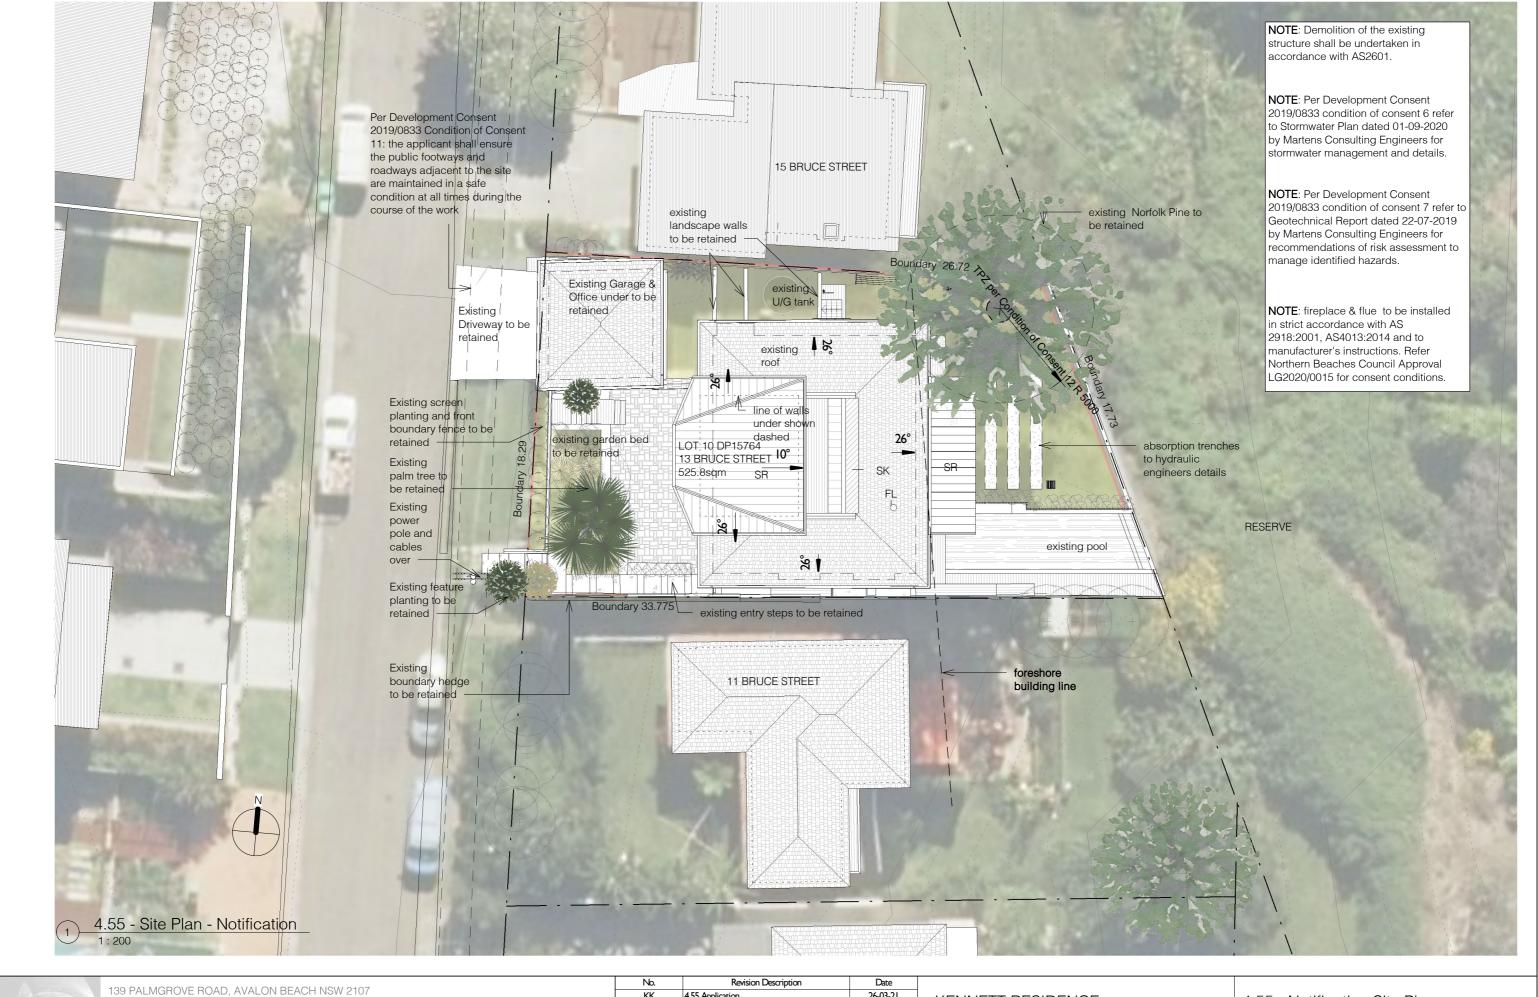

## KENNETT RESIDENCE

4.55 APPLICATION Lot 10 DP15764 13 Bruce Street Mona Vale 2103 Jason Kennett & Mandy Eilbeck

## 4.55 - Notification Site Plan

| Project number | 1803       | Checked by | Checker  |
|----------------|------------|------------|----------|
| Date           | MARCH 2021 | Scale      | 1 : 200  |
| Drawn by       | Author     |            | 4.55 -07 |