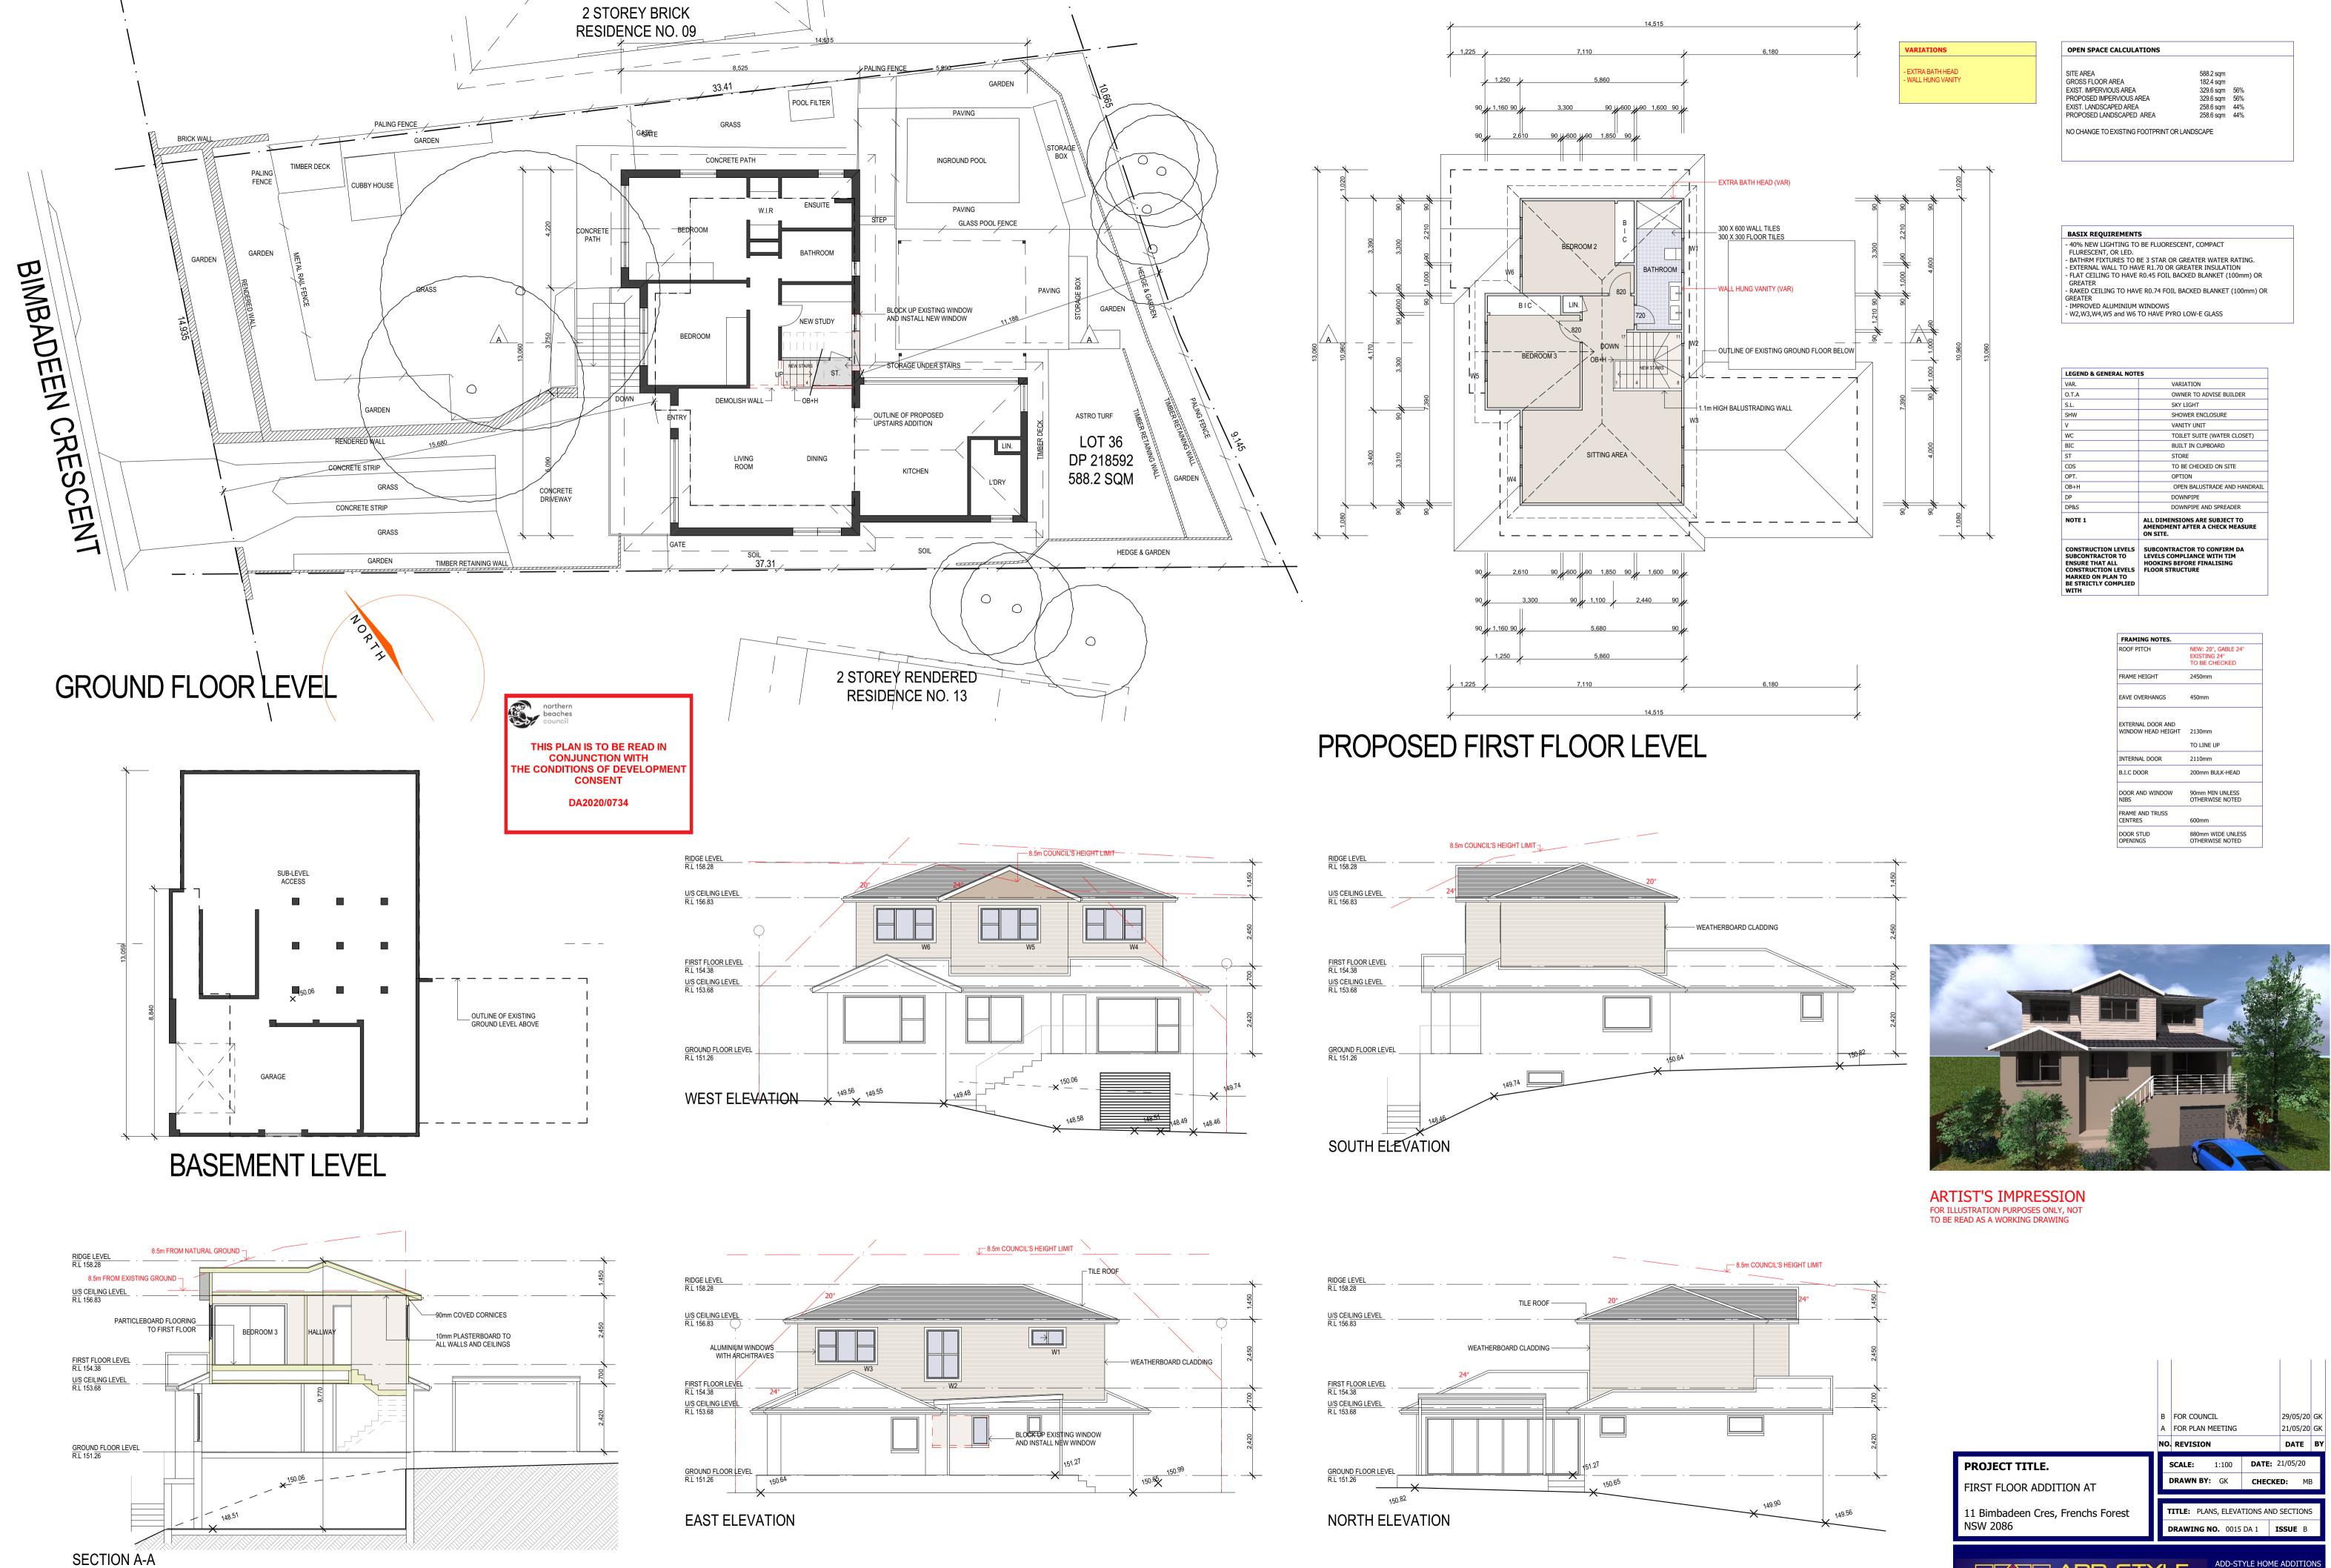

| CONSTRUCTION LEVELS<br>SUBCONTRACTOR TO<br>ENSURE THAT ALL<br>CONSTRUCTION LEVELS<br>MARKED ON PLAN TO | SUBCONTRACTOR TO CONFIRM DA<br>LEVELS COMPLIANCE WITH TIM<br>HOOKINS BEFORE FINALISING<br>FLOOR STRUCTURE |
|--------------------------------------------------------------------------------------------------------|-----------------------------------------------------------------------------------------------------------|
| NOTE 1                                                                                                 | ALL DIMENSIONS ARE SUBJECT TO<br>AMENDMENT AFTER A CHECK MEASURE<br>ON SITE.                              |
| DP&S                                                                                                   | DOWNPIPE AND SPREADER                                                                                     |
| DP                                                                                                     | DOWNPIPE                                                                                                  |
| OB+H                                                                                                   | OPEN BALUSTRADE AND HANDRAIL                                                                              |
| OPT.                                                                                                   | OPTION                                                                                                    |
| COS                                                                                                    | TO BE CHECKED ON SITE                                                                                     |
| ST                                                                                                     | STORE                                                                                                     |
| BIC                                                                                                    | BUILT IN CUPBOARD                                                                                         |
| WC                                                                                                     | TOILET SUITE (WATER CLOSET)                                                                               |
| V                                                                                                      | VANITY UNIT                                                                                               |
| SHW                                                                                                    | SHOWER ENCLOSURE                                                                                          |
| S.L.                                                                                                   | SKY LIGHT                                                                                                 |
| O.T.A                                                                                                  | OWNER TO ADVISE BUILDER                                                                                   |
| VAR.                                                                                                   | VARIATION                                                                                                 |
| LEGEND & GENERAL NOTES                                                                                 |                                                                                                           |

| FRAMING NOTES.                          |                                                      |
|-----------------------------------------|------------------------------------------------------|
| ROOF PITCH                              | NEW: 20°, GABLE 24°<br>EXISTING 24°<br>TO BE CHECKED |
| FRAME HEIGHT                            | 2450mm                                               |
| EAVE OVERHANGS                          | 450mm                                                |
| EXTERNAL DOOR AND<br>WINDOW HEAD HEIGHT | 2130mm<br>TO LINE UP                                 |
|                                         | TO LINE UP                                           |
| INTERNAL DOOR                           | 2110mm                                               |
| B.I.C DOOR                              | 200mm BULK-HEAD                                      |
| DOOR AND WINDOW<br>NIBS                 | 90mm MIN UNLESS<br>OTHERWISE NOTED                   |
| FRAME AND TRUSS<br>CENTRES              | 600mm                                                |
| DOOR STUD<br>OPENINGS                   | 880mm WIDE UNLESS<br>OTHERWISE NOTED                 |