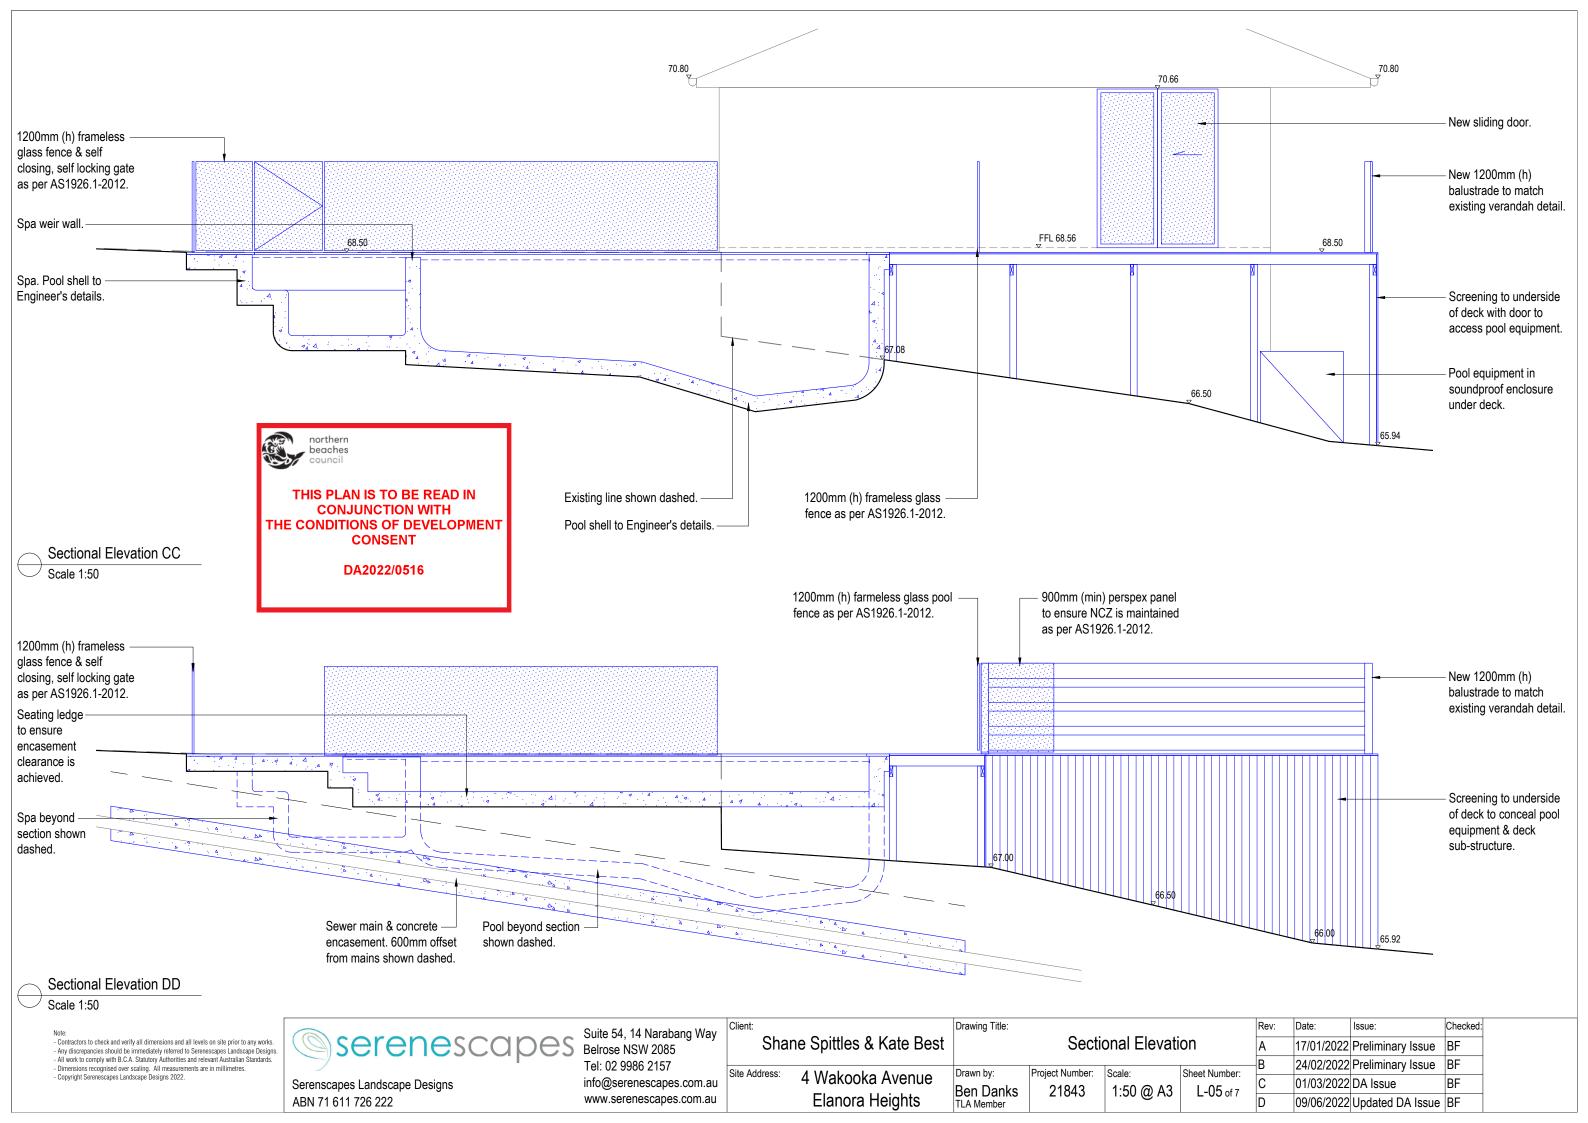

## Sectional Elevation EE

Scale 1:50

| sions and all levels on site prior to any works.<br>y referred to Serenescapes Landscape Designs. | Suite 54, 14 Narabang Way     |                          |               |                            | Drawing Title: |                      |                    |               | Rev: | Date:      | Issue:            | Checked: |
|---------------------------------------------------------------------------------------------------|-------------------------------|--------------------------|---------------|----------------------------|----------------|----------------------|--------------------|---------------|------|------------|-------------------|----------|
|                                                                                                   |                               | Belrose NSW 2085 Shan    |               | Shane Spittles & Kate Best |                | Sectional Elevations |                    |               | А    | 17/01/2022 | Preliminary Issue | BF       |
| Authorities and relevant Australian Standards.<br>measurements are in millimetres.                |                               | Tel: 02 9986 2157        | Site Address: | 4 \ \ \ / =   = =   =      | Drawn by:      | Project Number:      | Scale <sup>.</sup> | Sheet Number: | В    | 24/02/2022 | Preliminary Issue | BF       |
| gns 2022.                                                                                         | Serenscapes Landscape Designs | info@serenescapes.com.au | One Address.  | 4 Wakooka Avenue           | Ben Danks      | 21843                | 1:50 @ A3          | L-06 of 7     | С    | 01/03/2022 | DA Issue          | BF       |
|                                                                                                   | ABN 71 611 726 222            | www.serenescapes.com.au  |               |                            | TLA Member     | 21040                | 1.00 @ //0         | L-00 017      | D    | 09/06/2022 | Updated DA Issue  | BF       |

Note: - Contractors to check and verify all dimensions and all levels on site prior to any works. - Any discrepancies should be immediately referred to Serenescapes Landscape Design - All work to comply with B.C. Statutory Authorities and relevant Australian Standards. - Dimensions recognised over scaling. All measurements are in millimetres. - Copyright Serenescapes Landscape Designs 2022.