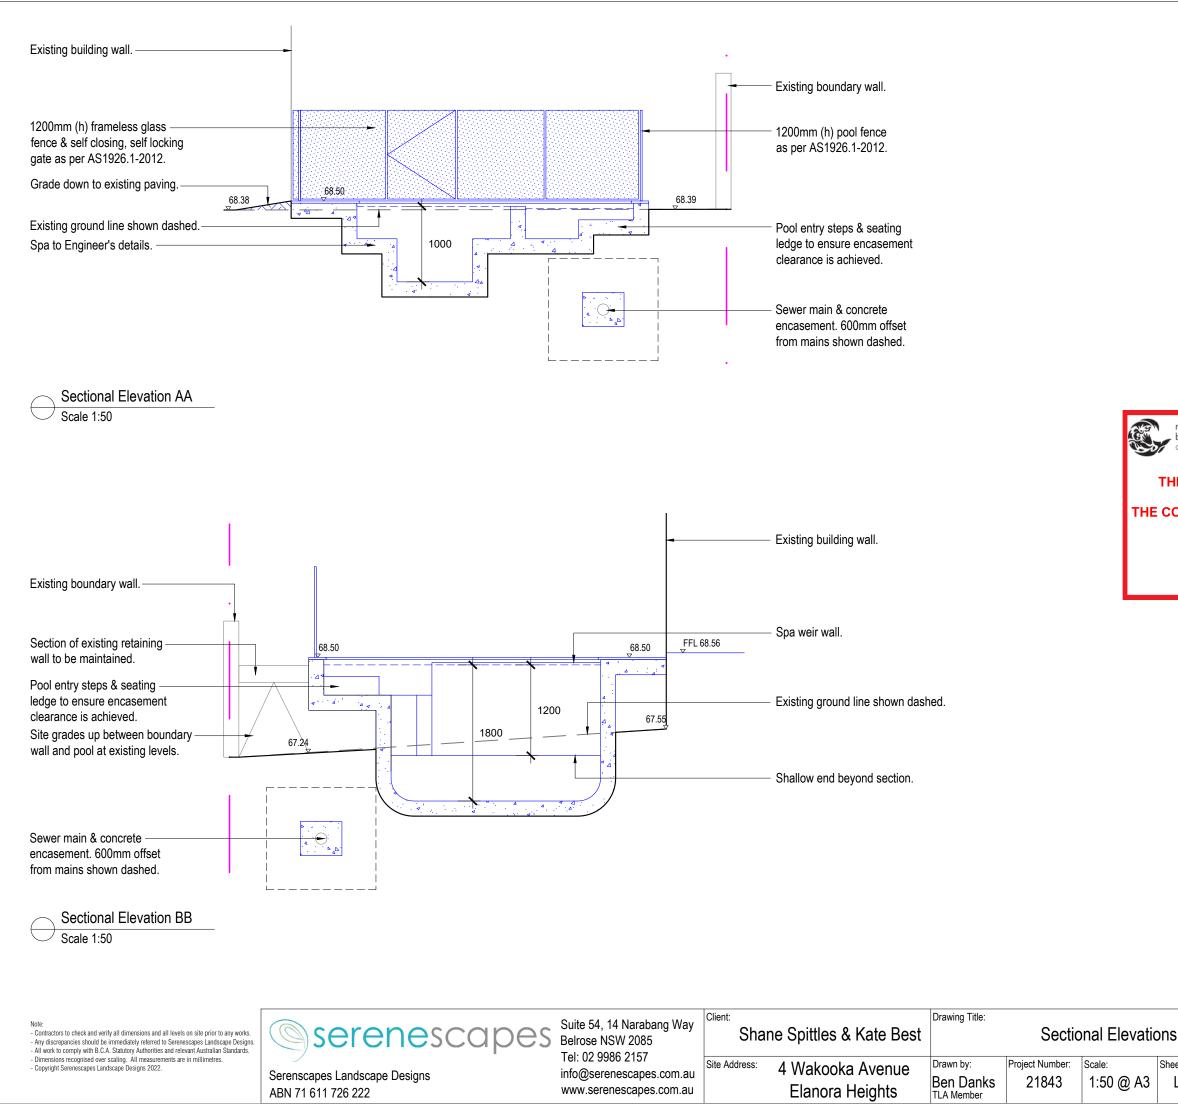

- Remove existing pavers and replace with Soft Leaf Buffalo turf.
- Self closing, self locking pool gate as per AS1926.1-2012.
- Spa.
- Weir wall to spa.
- Skimmer box under tile infill lid.
- Vertical face of pool shell shown dashed.
- Existing hot water system to be relocated.
- Self closing, self locking pool gate as per AS1926.1-2012. 1200mm (h) frameless glass pool fence as per AS1926.1-2012.
- Proposed door.
- Pool equipment located within soundproof enclosure.
- Existing gas meter to be relocated.

northern beaches council

THIS PLAN IS TO BE READ IN CONJUNCTION WITH THE CONDITIONS OF DEVELOPMENT CONSENT

DA2022/0516

|            | Rev: | Date:      | Issue:            | Checked: |  |
|------------|------|------------|-------------------|----------|--|
| 5          | А    | 17/01/2022 | Preliminary Issue | BF       |  |
| et Number: | В    | 24/02/2022 | Preliminary Issue | BF       |  |
| L-04 of 7  | С    | 01/03/2022 | DA Issue          | BF       |  |
|            | D    | 09/06/2022 | Updated DA Issue  | BF       |  |