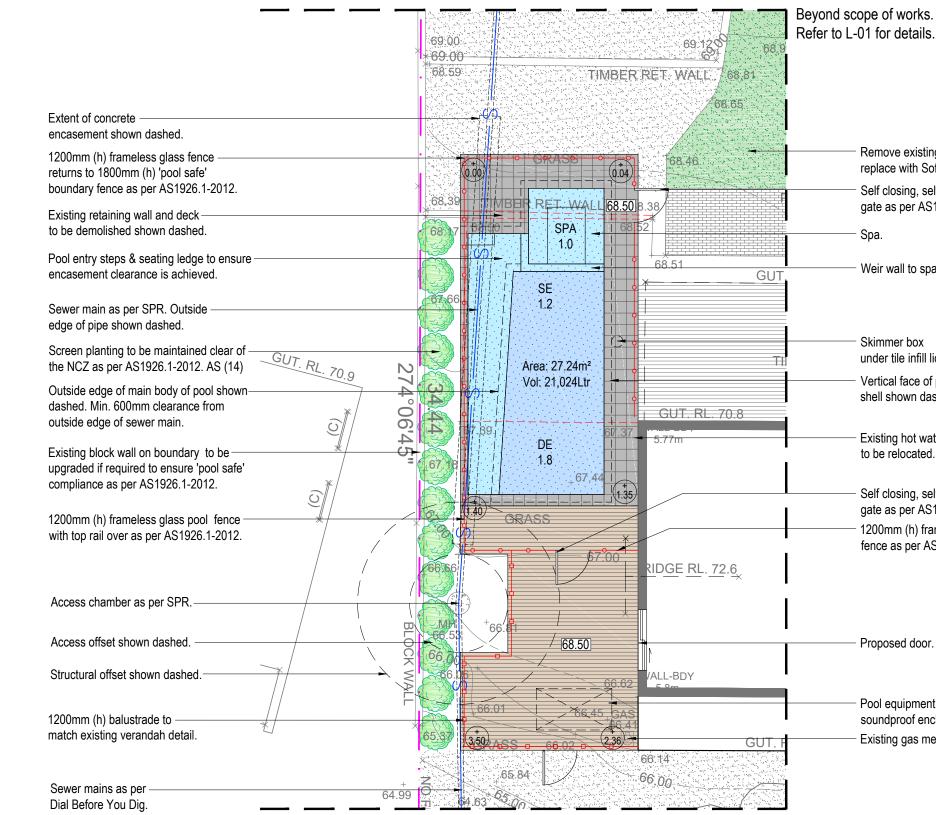

- Remove existing pavers and replace with Soft Leaf Buffalo turf.
- Self closing, self locking pool gate as per AS1926.1-2012.
- Spa.
- Weir wall to spa.
- Skimmer box under tile infill lid.
- Vertical face of pool shell shown dashed.
- Existing hot water system to be relocated.
- Self closing, self locking pool gate as per AS1926.1-2012. 1200mm (h) frameless glass pool fence as per AS1926.1-2012.
- Proposed door.
- Pool equipment located within soundproof enclosure.
- Existing gas meter to be relocated.