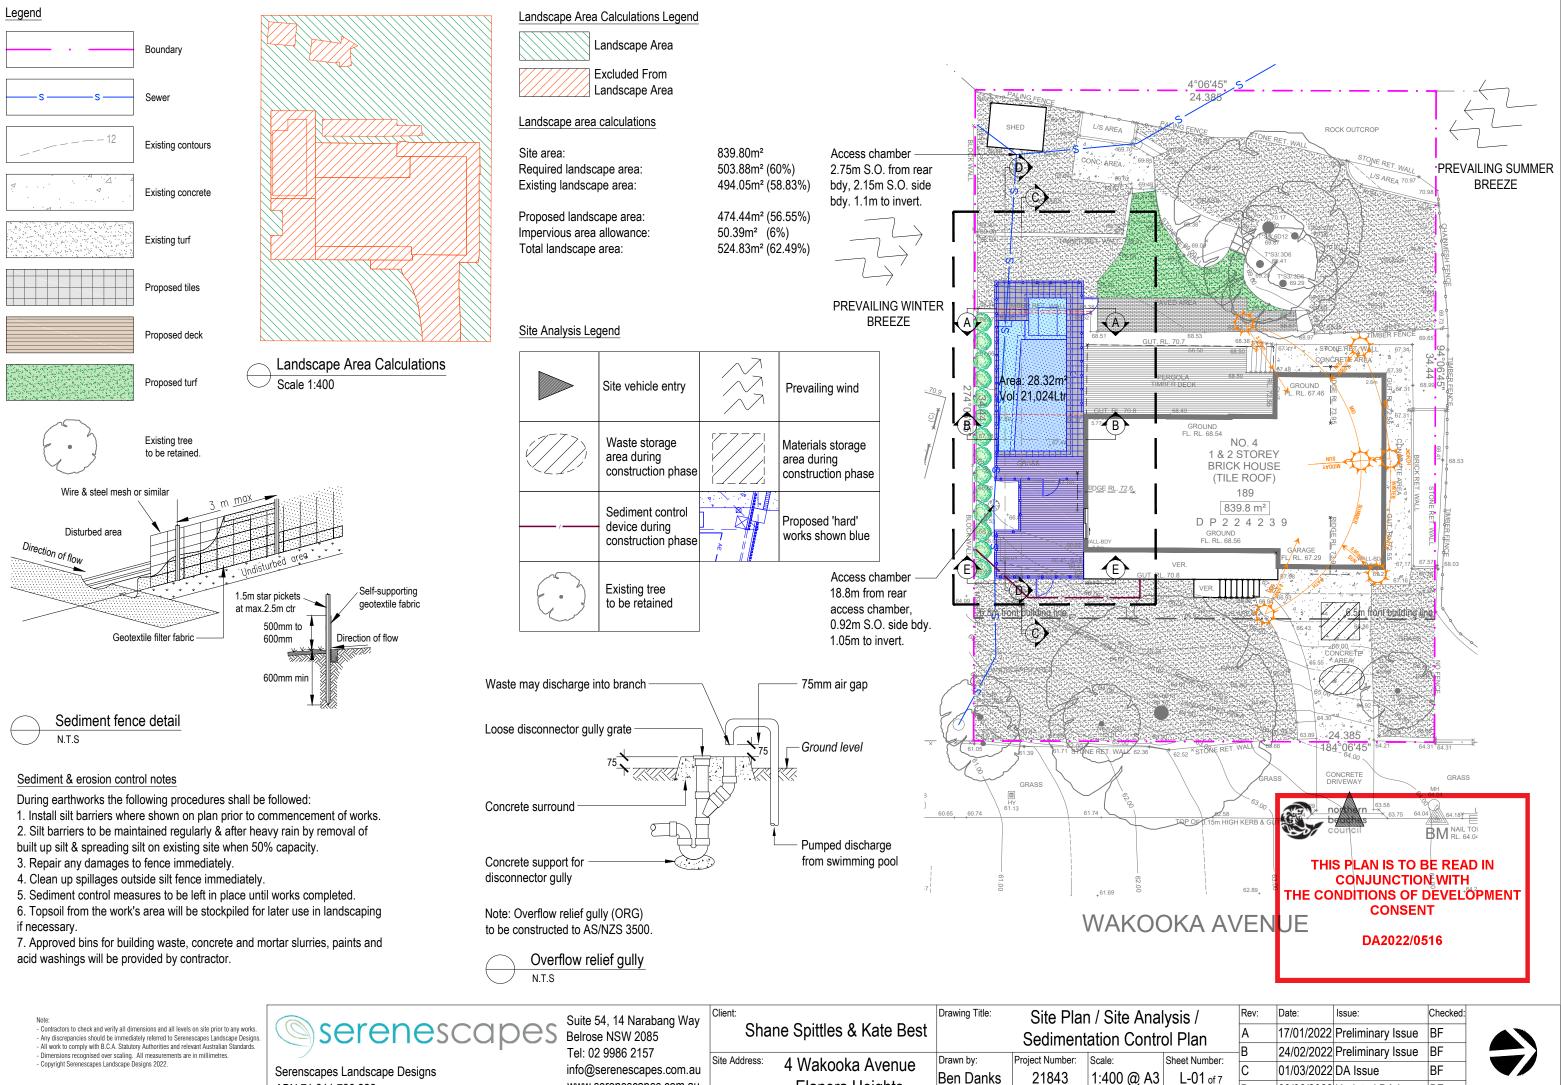

ABN 71 611 726 222

www.serenescapes.com.au

| ine opilies à Nale Desi | Sedimentation Co |                 |            |  |  |  |  |
|-------------------------|------------------|-----------------|------------|--|--|--|--|
| 4 Wakooka Avenue        | Drawn by:        | Project Number: | Scale:     |  |  |  |  |
| Elanora Heights         | Ben Danks        | 21843           | 1:400 @ A3 |  |  |  |  |
|                         |                  |                 |            |  |  |  |  |

## THIS PLAN IS TO BE READ IN **CONJUNCTION WITH** THE CONDITIONS OF DEVELOPMENT CONSENT

DA2022/0516

Denotes difference between 0.00 Coping & existing ground level Note:

Note: - Contractors to check and verify all dimensions and all levels on site prior to any works. - Any discrepancies should be immediately referred to Serenescapes Landscape Designs - All work to comply with B.C.A. Statutory Authorities and relevant Australian Standards. Dimensions recognised over scaling. All measurements are in millimetres.
Copyright Serenescapes Landscape Designs 2022.