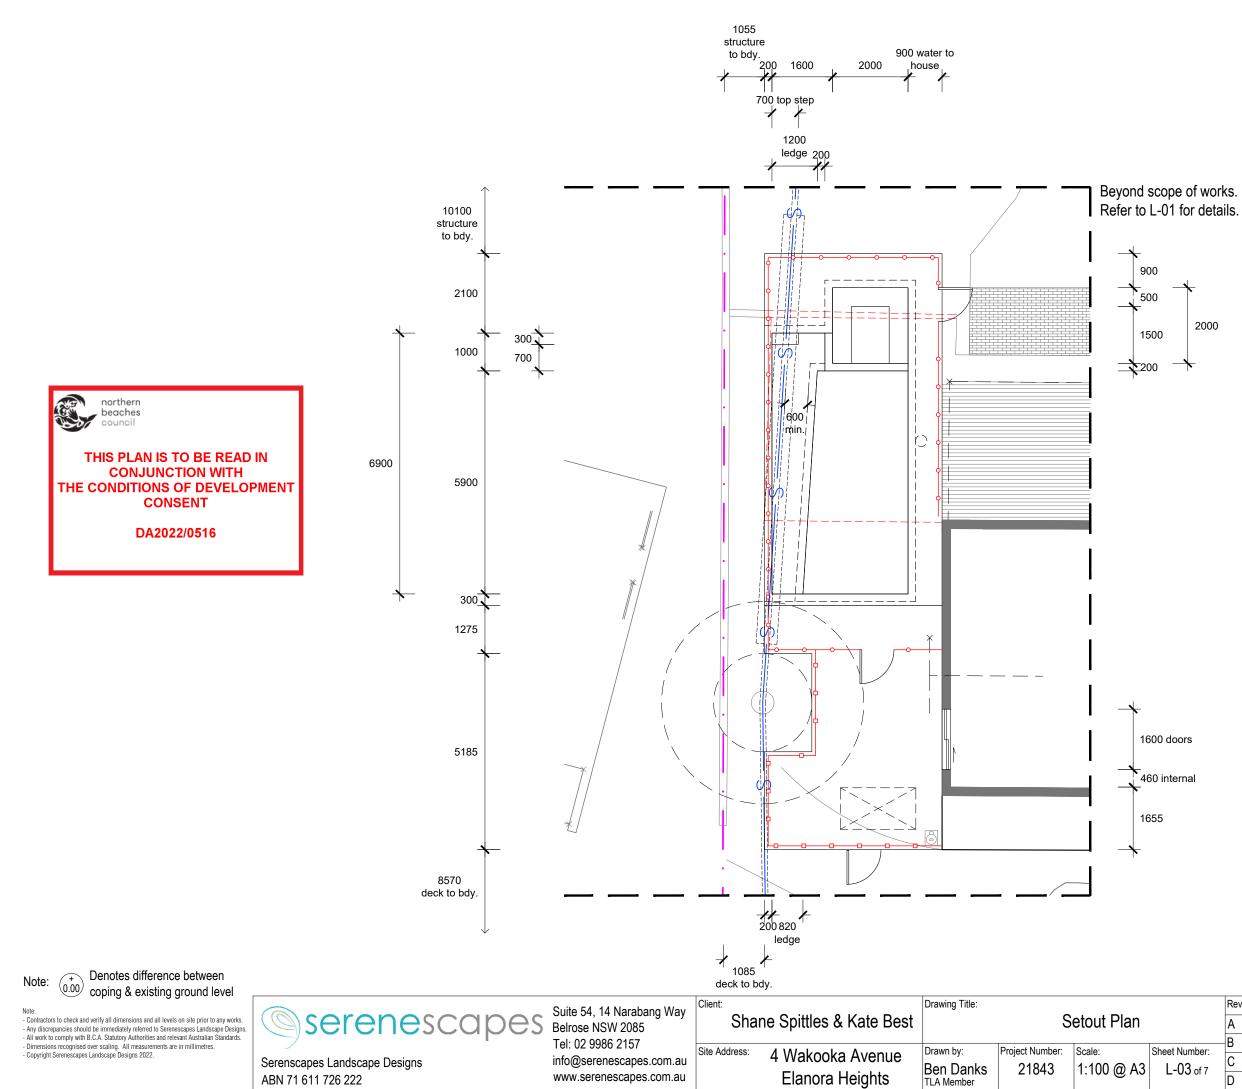

|            | Rev: | Date:      | Issue:            | Checked: |
|------------|------|------------|-------------------|----------|
|            | A    | 17/01/2022 | Preliminary Issue | BF       |
| et Number: | В    | 24/02/2022 | Preliminary Issue | BF       |
| L-03 of 7  | С    | 01/03/2022 | DA Issue          | BF       |
|            | D    | 09/06/2022 | Updated DA Issue  | BF       |