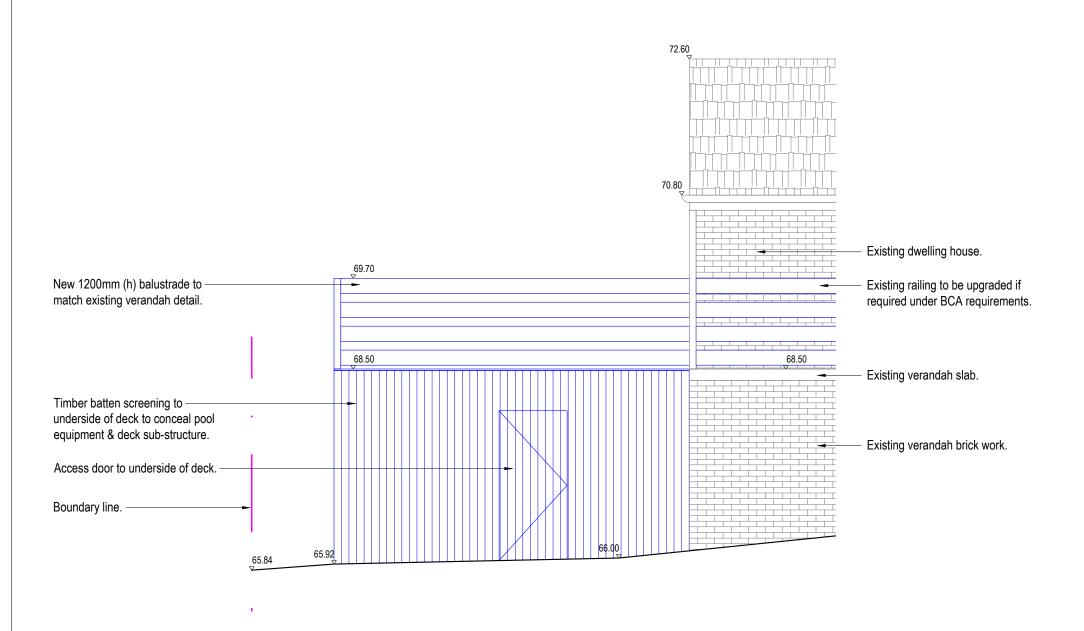

## Sectional Elevation EE

Scale 1:50

| sions and all levels on site prior to any works.<br>y referred to Serenescapes Landscape Designs. | Suite 54, 14 Narabang Way     |                          |               |                            | Drawing Title: |                      |                    |               | Rev: | Date:      | Issue:            | Checked: |
|---------------------------------------------------------------------------------------------------|-------------------------------|--------------------------|---------------|----------------------------|----------------|----------------------|--------------------|---------------|------|------------|-------------------|----------|
|                                                                                                   |                               | Belrose NSW 2085 Shan    |               | Shane Spittles & Kate Best |                | Sectional Elevations |                    |               | А    | 17/01/2022 | Preliminary Issue | BF       |
| Authorities and relevant Australian Standards.<br>measurements are in millimetres.                |                               | Tel: 02 9986 2157        | Site Address: | 4 \ \ \ / =   = =   =      | Drawn by:      | Project Number:      | Scale <sup>.</sup> | Sheet Number: | В    | 24/02/2022 | Preliminary Issue | BF       |
| gns 2022.                                                                                         | Serenscapes Landscape Designs | info@serenescapes.com.au | One Address.  | 4 Wakooka Avenue           | Ben Danks      | 21843                | 1:50 @ A3          | L-06 of 7     | С    | 01/03/2022 | DA Issue          | BF       |
|                                                                                                   | ABN 71 611 726 222            | www.serenescapes.com.au  |               |                            | TLA Member     | 21040                | 1.00 @ //0         | L-00 017      | D    | 09/06/2022 | Updated DA Issue  | BF       |

Note: - Contractors to check and verify all dimensions and all levels on site prior to any works. - Any discrepancies should be immediately referred to Serenescapes Landscape Design - All work to comply with B.C. Statutory Authorities and relevant Australian Standards. - Dimensions recognised over scaling. All measurements are in millimetres. - Copyright Serenescapes Landscape Designs 2022.