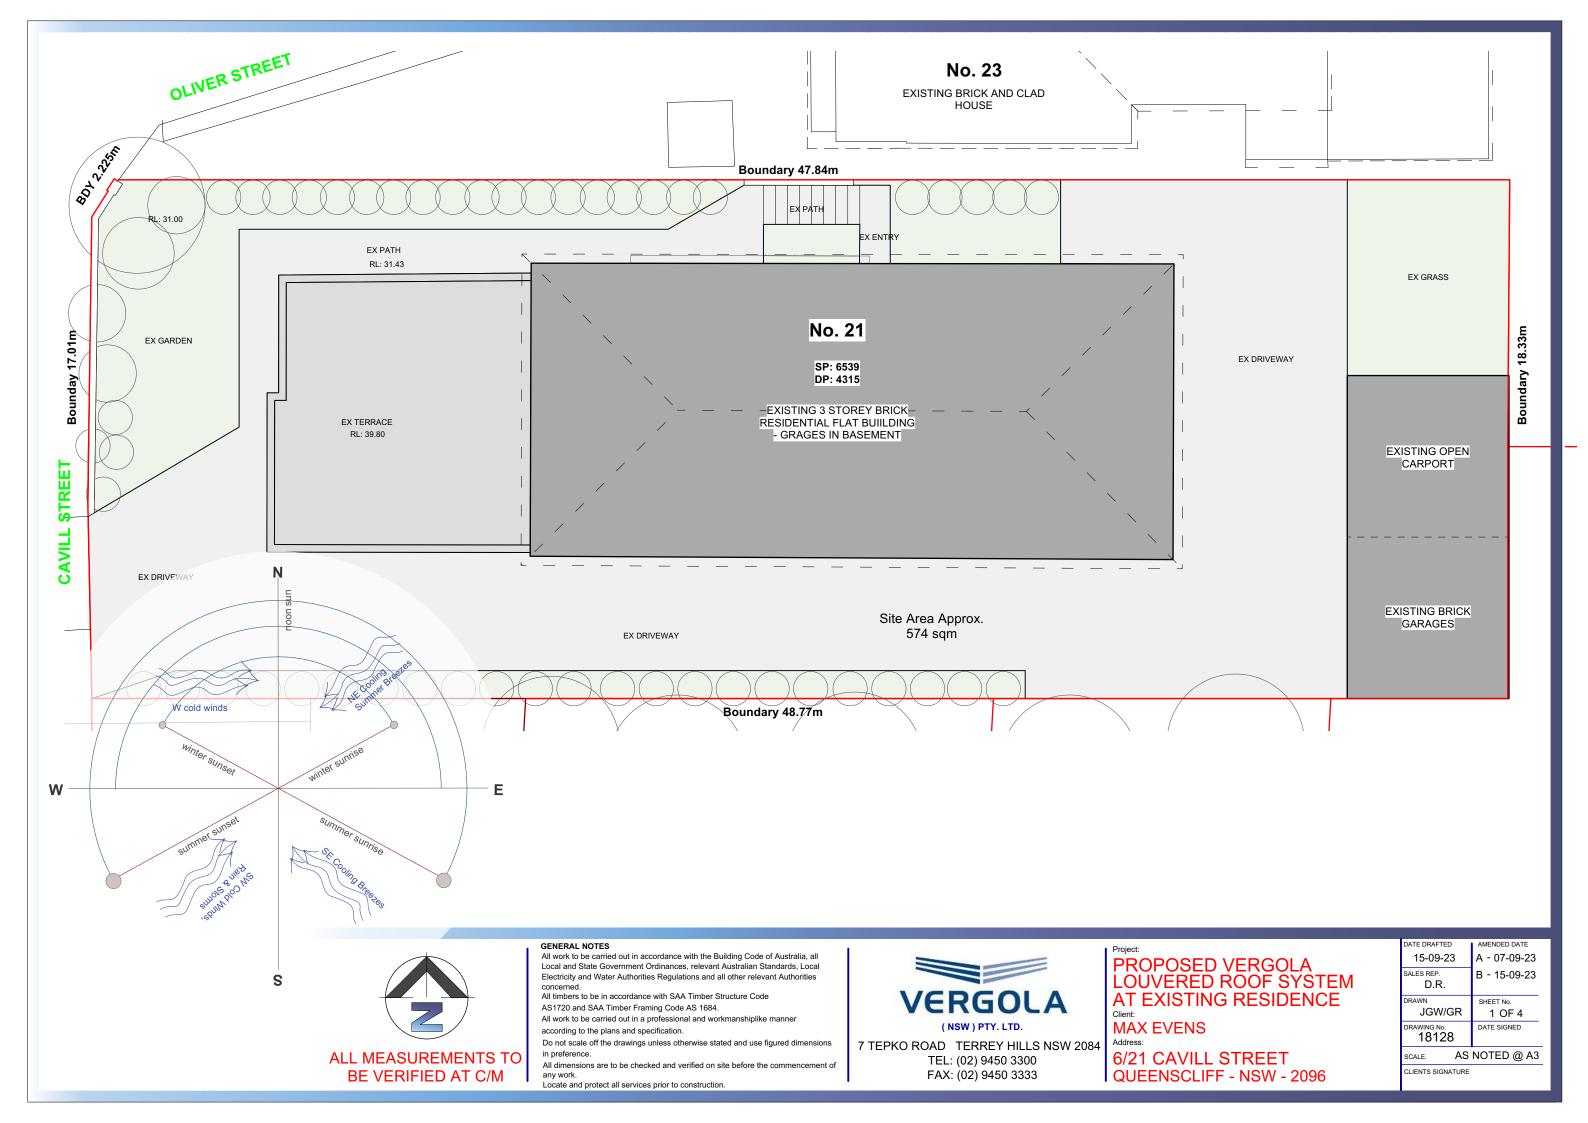

2084 TEL: (02) 9450 3300 FAX: (02) 9450 3333

AT EXISTING RESIDENCE

MAX EVENS

6/21 CAVILL STREET QUEENSCLIFF - NSW - 2096

|  | DATE DRAFTED                           | AMENDED DATE |
|--|----------------------------------------|--------------|
|  | 15-09-23                               | A - 07-09-23 |
|  | SALES REP.<br>D.R.                     | B - 15-09-23 |
|  | DRAWN                                  | SHEET No.    |
|  | JGW/GR                                 | 8 OF 9       |
|  | DRAWING No.<br>18128                   | DATE SIGNED  |
|  | SCALE. AS NOTED @ A3 CLIENTS SIGNATURE |              |
|  |                                        |              |



BE VERIFIED AT C/M

Locate and protect all services prior to construction

FAX: (02) 9450 3333

QUEENSCLIFF - NSW - 2096