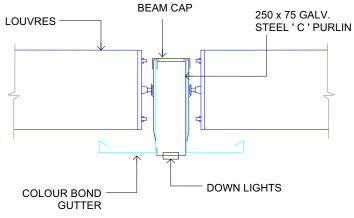

**POST DETAIL** 

**SCALE 1:10** 

CENTRE BEAM
DETAIL

**SCALE 1:10** 

RAFTER BRACKET

DETAIL

**SCALE 1:20** 