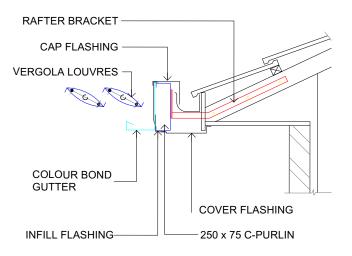

**POST DETAIL** 

**SCALE 1:10** 

CENTRE BEAM
DETAIL

**SCALE 1:10** 

RAFTER BRACKET

DETAIL

**SCALE 1:20** 