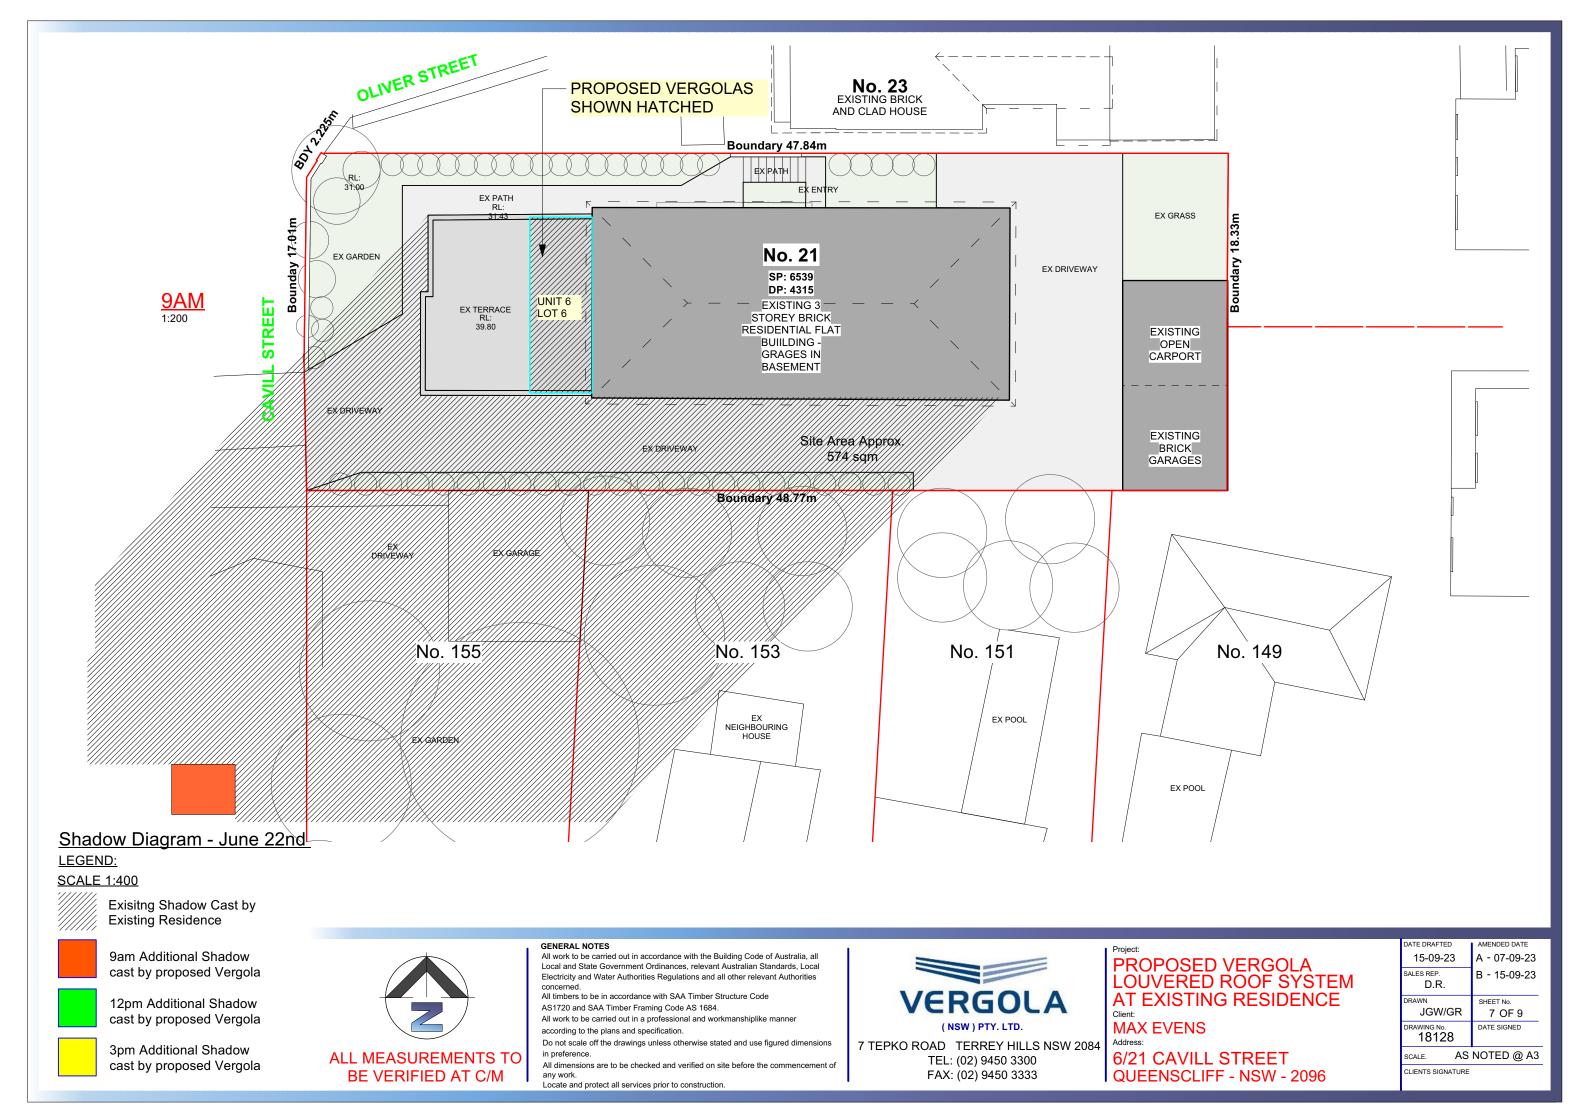

All dimensions are to be checked and verified on site before the commencement of FAX: (02) 9450 3333

12pm Additional Shadow cast by proposed Vergola 3pm Additional Shadow ALL MEASUREMENTS TO cast by proposed Vergola BE VERIFIED AT C/M