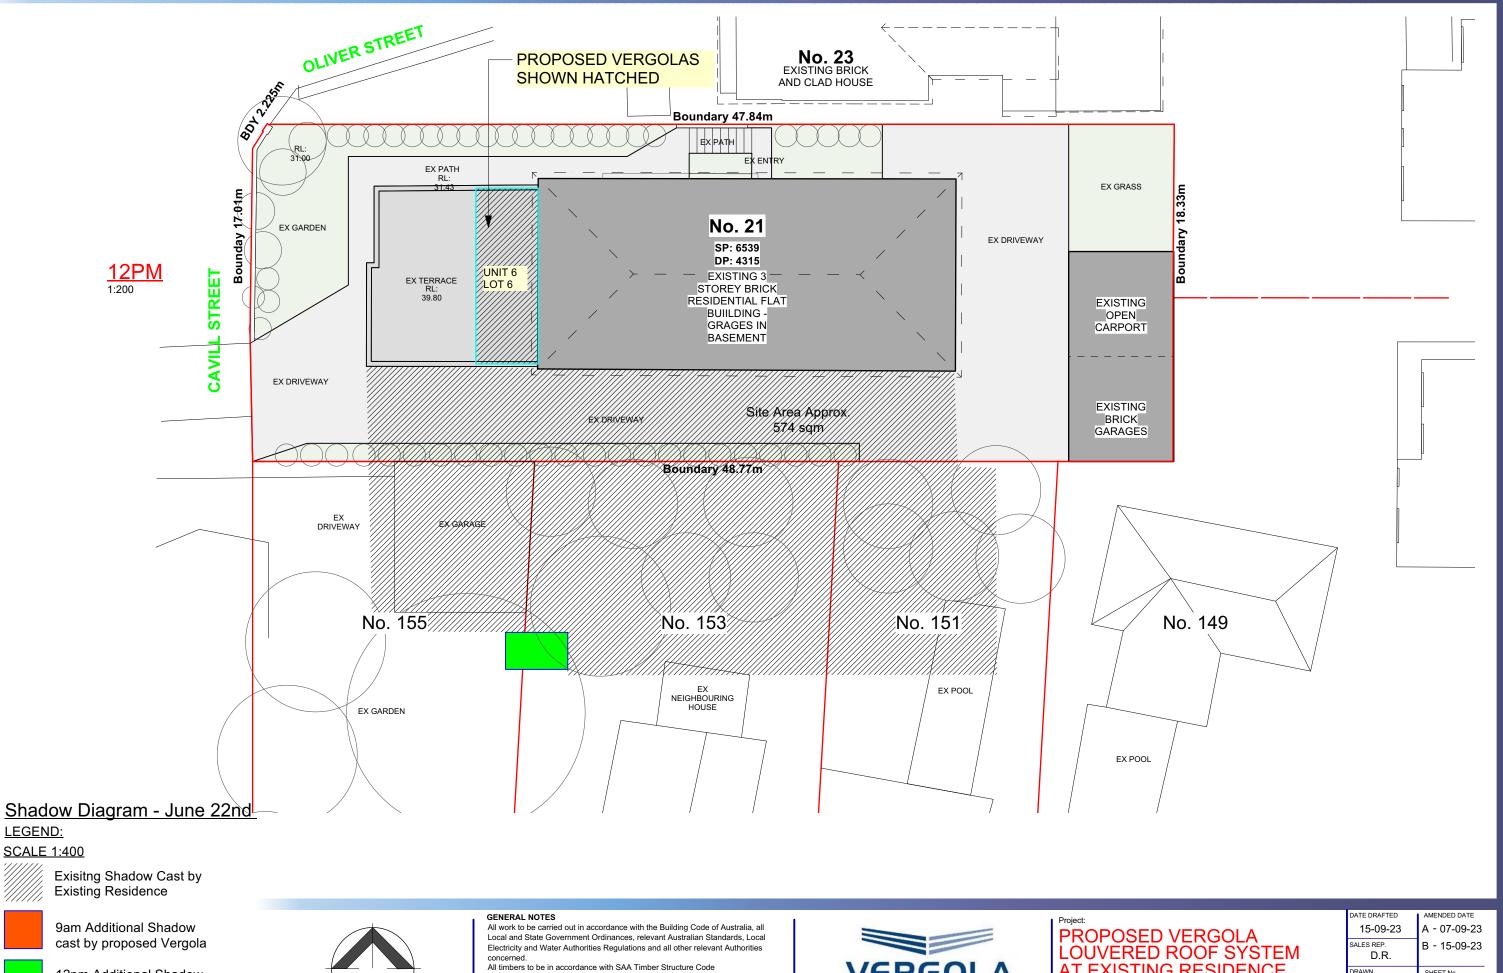

All dimensions are to be checked and verified on site before the commencement of FAX: (02) 9450 3333

12pm Additional Shadow cast by proposed Vergola 3pm Additional Shadow ALL MEASUREMENTS TO cast by proposed Vergola BE VERIFIED AT C/M