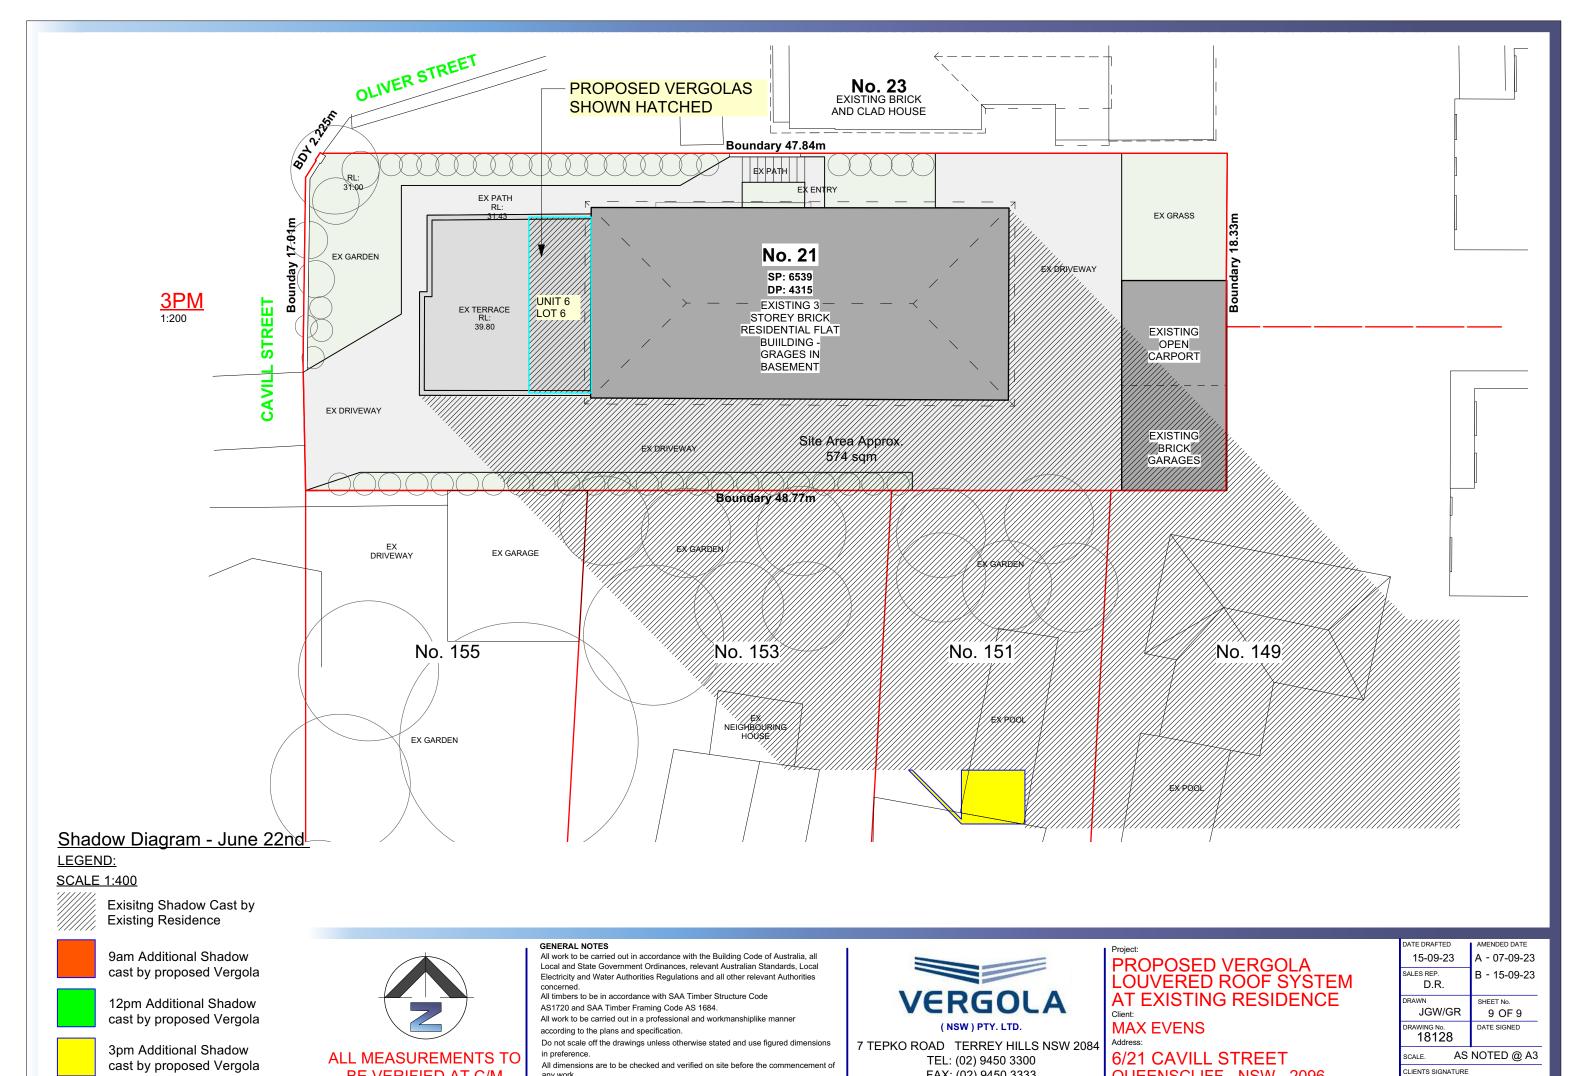

All dimensions are to be checked and verified on site before the commencement of FAX: (02) 9450 3333

12pm Additional Shadow cast by proposed Vergola 3pm Additional Shadow ALL MEASUREMENTS TO cast by proposed Vergola BE VERIFIED AT C/M