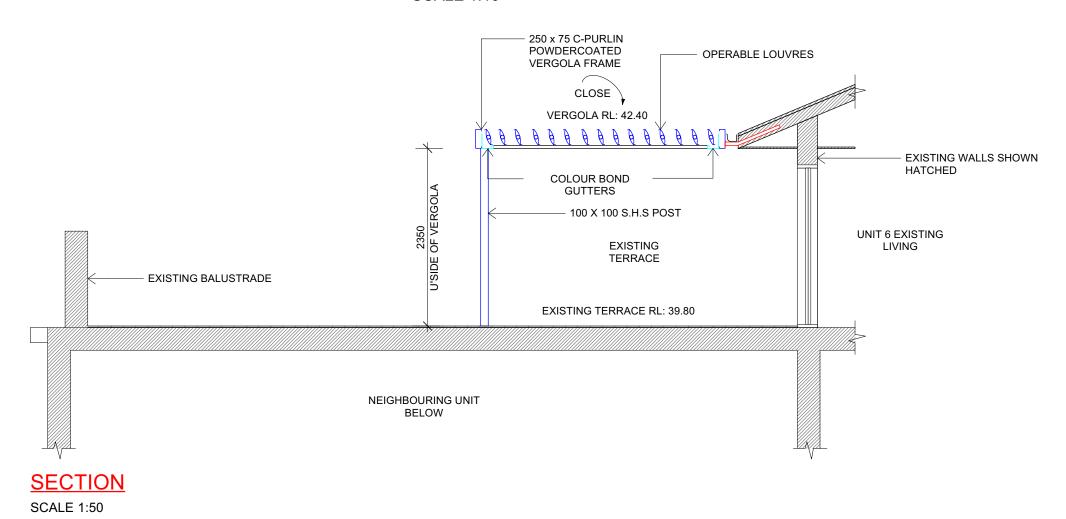

te and protect all services prior to construction.



7 TEPKO ROAD TERREY HILLS NSW 2084

TEL: (02) 9450 3300 FAX: (02) 9450 3333

PROPOSED VERGOLA LOUVERED ROOF SYSTEM AT EXISTING RESIDENCE

MAX EVENS

Address: 6/21 CAVILL STREET QUEENSCLIFF - NSW - 2096

| DATE DRAFTED         | AMENDED DATE        |
|----------------------|---------------------|
| 15-09-23             | A - 07-09-23        |
| SALES REP.<br>D.R.   | B - 15-09-23        |
| DRAWN<br>JGW/GR      | SHEET No.<br>2 OF 9 |
| 3000/010             | 2 OF 9              |
| DRAWING No.<br>18128 | DATE SIGNED         |
| SCALE. AS            | NOTED @ A3          |
| CLIENTS SIGNATURE    |                     |



**POST DETAIL** 

**SCALE 1:10** 



CENTRE BEAM
DETAIL

**SCALE 1:10** 



RAFTER BRACKET

DETAIL

**SCALE 1:20** 



# METAL-STEEL FRAME/ "VERGOLA" - PAINTED METAL DOWNPIPE/ GUTTERS PAINTED

ALL MEASUREMENTS TO BE VERIFIED AT C/M

### GENERAL NOTES

All work to be carried out in accordance with the Building Code of Australia, all Local and State Government Ordinances, relevant Australian Standards, Local Electricity and Water Authorities Regulations and all other relevant Authorities concerned.

All timbers to be in accordance with SAA Timber Structure Code AS1720 and SAA Timber Framing Code AS 1684.

All work to be carried out in a professional and workmanshiplike manner according to the plans and specification.

Do not scale off the drawings unless otherwise stated and use figured dimensions in preference.

All dimensions are to be checked and verified on site before the commencement of

any work.

L