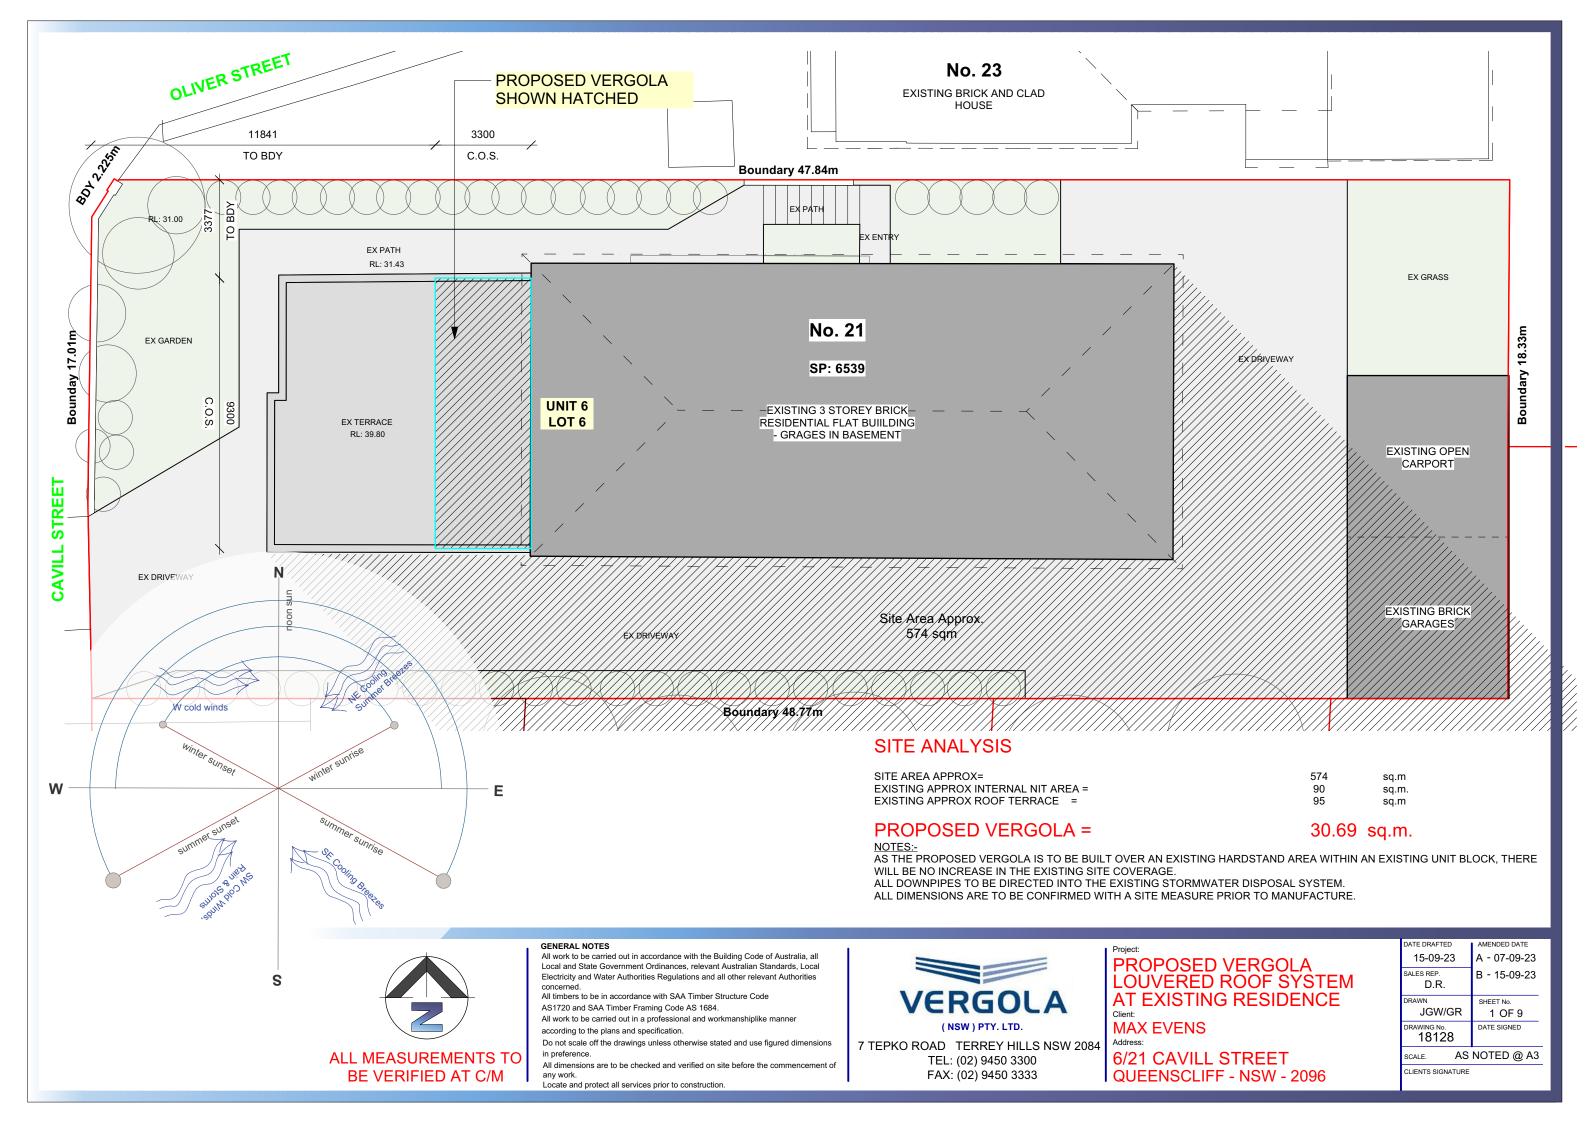

7 TEPKO ROAD TERREY HILLS NSW 2084

TEL: (02) 9450 3300 FAX: (02) 9450 3333

PROPOSED VERGOLA LOUVERED ROOF SYSTEM AT EXISTING RESIDENCE

MAX EVENS

Address: 6/21 CAVILL STREET QUEENSCLIFF - NSW - 2096

| DATE DRAFTED         | AMENDED DATE        |
|----------------------|---------------------|
| 15-09-23             | A - 07-09-23        |
| SALES REP.<br>D.R.   | B - 15-09-23        |
| DRAWN<br>JGW/GR      | SHEET No.<br>2 OF 9 |
| 3000/010             | 2 OF 9              |
| DRAWING No.<br>18128 | DATE SIGNED         |
| SCALE. AS            | NOTED @ A3          |
| CLIENTS SIGNATURE    |                     |