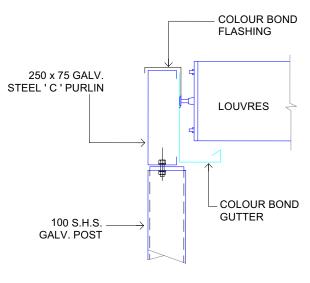

**POST DETAIL** 

**SCALE 1:10** 

CENTRE BEAM
DETAIL

**SCALE 1:10** 

RAFTER BRACKET

DETAIL

**SCALE 1:20** 