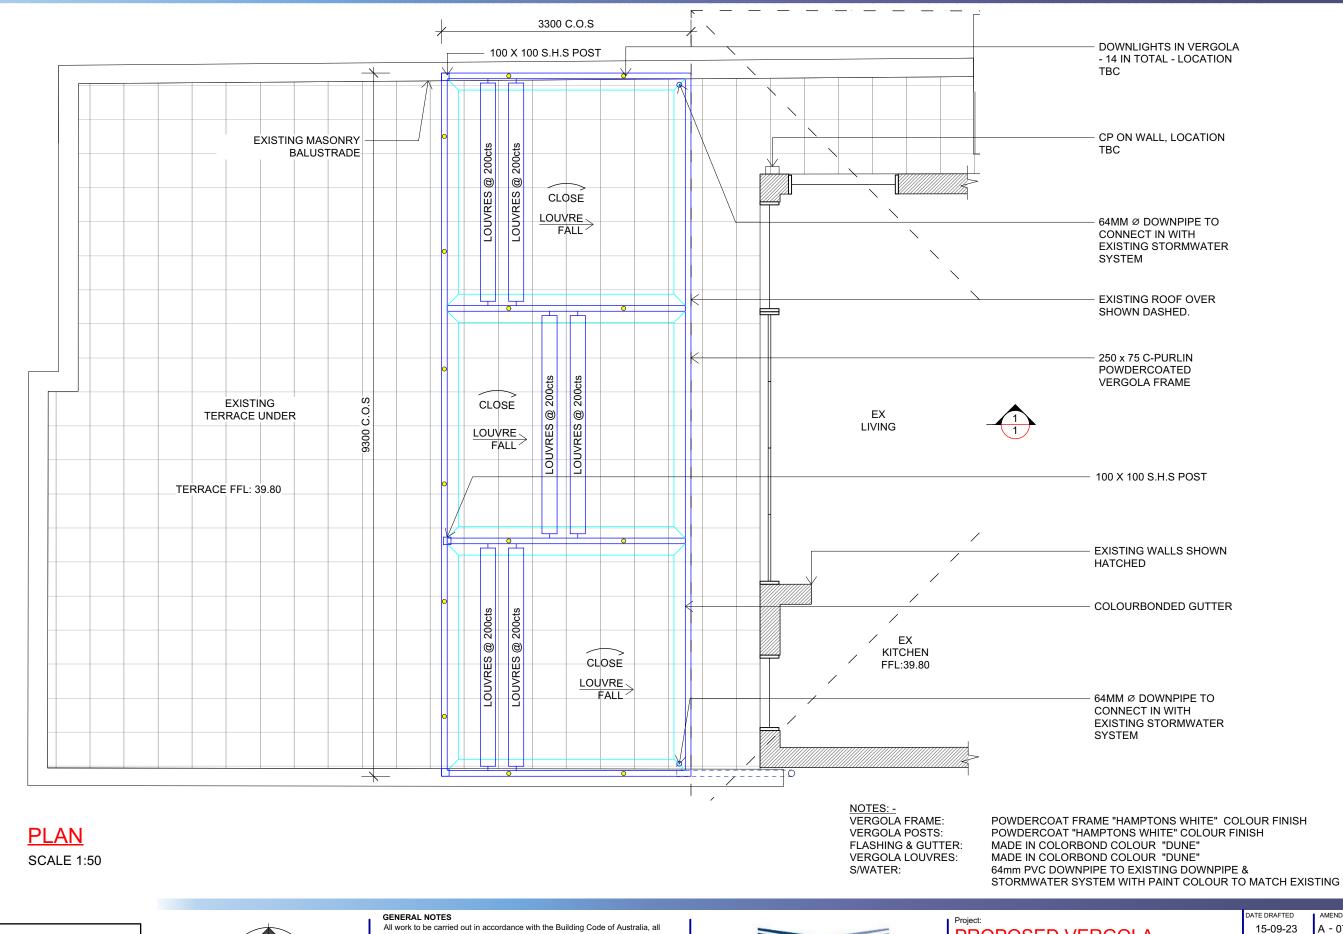

7 TEPKO ROAD TERREY HILLS NSW 2084 TEL: (02) 9450 3300

FAX: (02) 9450 3333

PROPOSED VERGOLA
LOUVERED ROOF SYSTEM
AT EXISTING RESIDENCE

MAX EVENS

Address: 6/21 CAVILL STREET QUEENSCLIFF - NSW - 2096

| DATE DRAFTED         | AMENDED DATE        |
|----------------------|---------------------|
| 15-09-23             | A - 07-09-23        |
| SALES REP.<br>D.R.   | B - 15-09-23        |
| DRAWN<br>JGW/GR      | SHEET No.<br>3 OF 9 |
| DRAWING No.<br>18128 | DATE SIGNED         |
| SCALE. AS            | NOTED @ A3          |
| CLIENTS SIGNATURE    |                     |