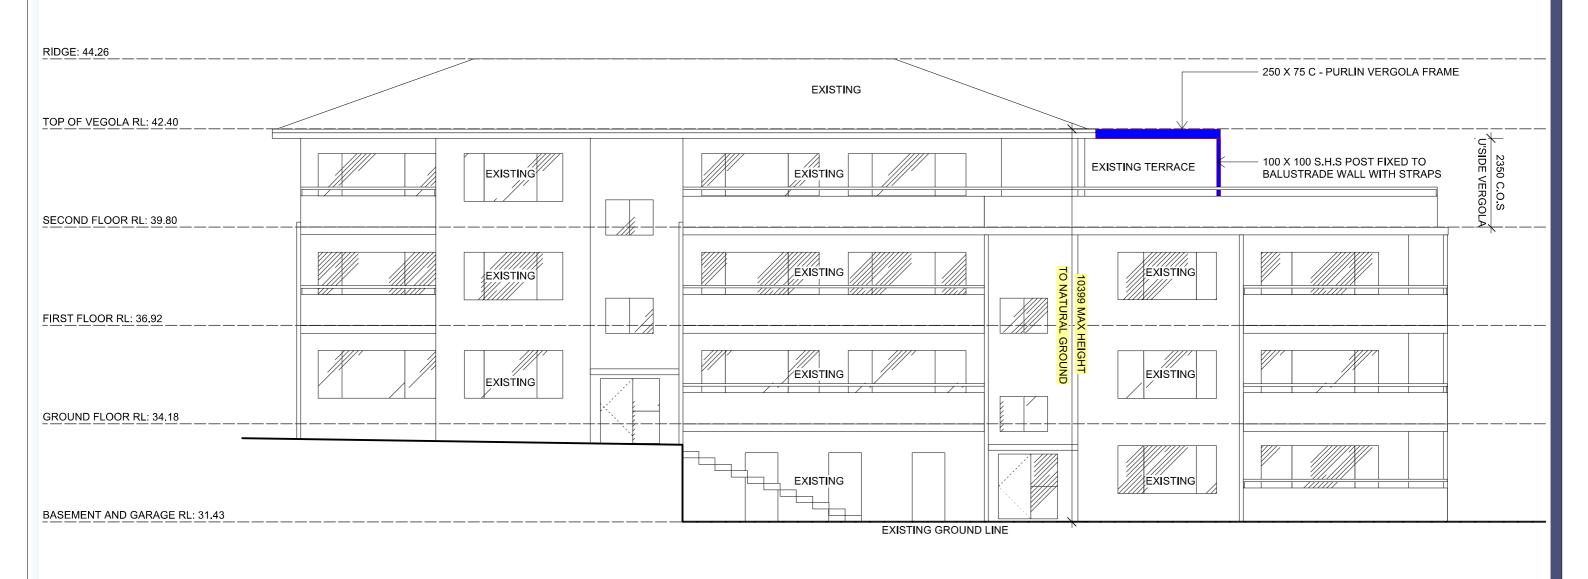

# **NORTHERN ELEVATION**

METAL-STEEL FRAME/ "VERGOLA" - PAINTED -

METAL DOWNPIPE/ GUTTERS -

All work to be carried out in accordance with the Building Code of Australia, all Local and State Government Ordinances, relevant Australian Standards, Local Electricity and Water Authorities Regulations and all other relevant Authorities

# METAL-STEEL FRAME/ "VERGOLA" - PAINTED METAL DOWNPIPE/ GUTTERS PAINTED

ALL MEASUREMENTS TO BE VERIFIED AT C/M