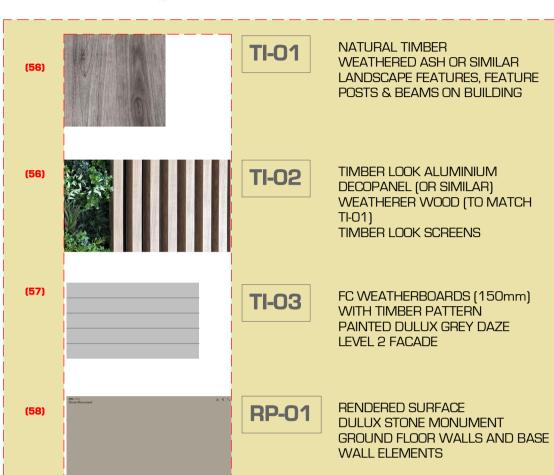

#### FINISHES SCHEDULE

PAINT TO MATCH COLORBOND MONUMENT WINDOW FRAMES, METAL FRAMING, GITTERS, DOWNPIPES & METAL FENCES

MT-02 METAL SHEETING COLORBOND SHALE GREY

CONCRETE DRIVEWAY & PARKING

GL-01

PAINTED SURFACE DULUX DRIVE TIME

CLEAR GLAZING

BACKING ELEMENTS, CAR PARK WALLS, FRONT WALL LEVEL 1 & 2

NORTH ELEVATION (WARRINGAH RD)

SOUTH ELEVATION

Contractor:

GENERAL NOTES:
THE ARCHITECTURAL DOCUMENTATION IS TO BE READ AS A SET. PLANS AND SHCEDULES ARE TO BE USED IN CONJUNCTION. INDIVIDUAL DOCUMENTS ARE NOT VALID IF THEY ARE TAKEN OUT OF THE SET. DOCUMENTATION IS TO BE USED IN CONJUNCTION WITH ENGINEER'S DOCUMENTATION.

#### FINISHES SCHEDULE

PAINT TO MATCH COLORBOND MONUMENT WINDOW FRAMES, METAL FRAMING, GITTERS, DOWNPIPES & METAL FENCES

MT-02 METAL SHEETING COLORBOND SHALE GREY

PAINTED SURFACE DULUX LEXICON (SW1E3) REAR BUILDING WALLS, FIRE STAIR WALLS

> PAINTED SURFACE DULUX GREY DAZE WEATHERBOARD TRIMS & FASCIAS

PAINTED SURFACE DULUX DRIVE TIME BACKING ELEMENTS, CAR PARK WALLS, FRONT WALL LEVEL 1 & 2

**CLEAR GLAZING** 

CO-02 CONCRETE DRIVEWAY & PARKING

## FINISHES SCHEDULE MT-01 PAINT TO MAIN MONUMENT PAINT TO MATCH COLORBOND WINDOW FRAMES, METAL FRAMING, GITTERS, DOWNPIPES & METAL FENCES MT-02 METAL SHEETING COLORBOND SHALE GREY NATURAL TIMBER WEATHERED ASH OR SIMILAR LANDSCAPE FEATURES, FEATURE POSTS & BEAMS ON BUILDING TIMBER LOOK ALUMINIUM DECOPANEL (OR SIMILAR) WEATHERER WOOD (TO MATCH TIMBÉR LOOK SCREENS FC WEATHERBOARDS (150mm) WITH TIMBER PATTERN PAINTED DULUX GREY DAZE LEVEL 2 FACADE RENDERED SURFACE DULUX STONE MONUMENT GROUND FLOOR WALLS AND BASE WALL ELEMENTS PAINTED SURFACE DULUX LEXICON (SW1E3) REAR BUILDING WALLS, FIRE STAIR WALLS PAINTED SURFACE DULUX GREY DAZE WEATHERBOARD TRIMS & FASCIAS PAINTED SURFACE **DULUX DRIVE TIME** BACKING ELEMENTS, CAR PARK WALLS, FRONT WALL LEVEL 1 & 2 CLEAR GLAZING GL-01 CONCRETE DRIVEWAY