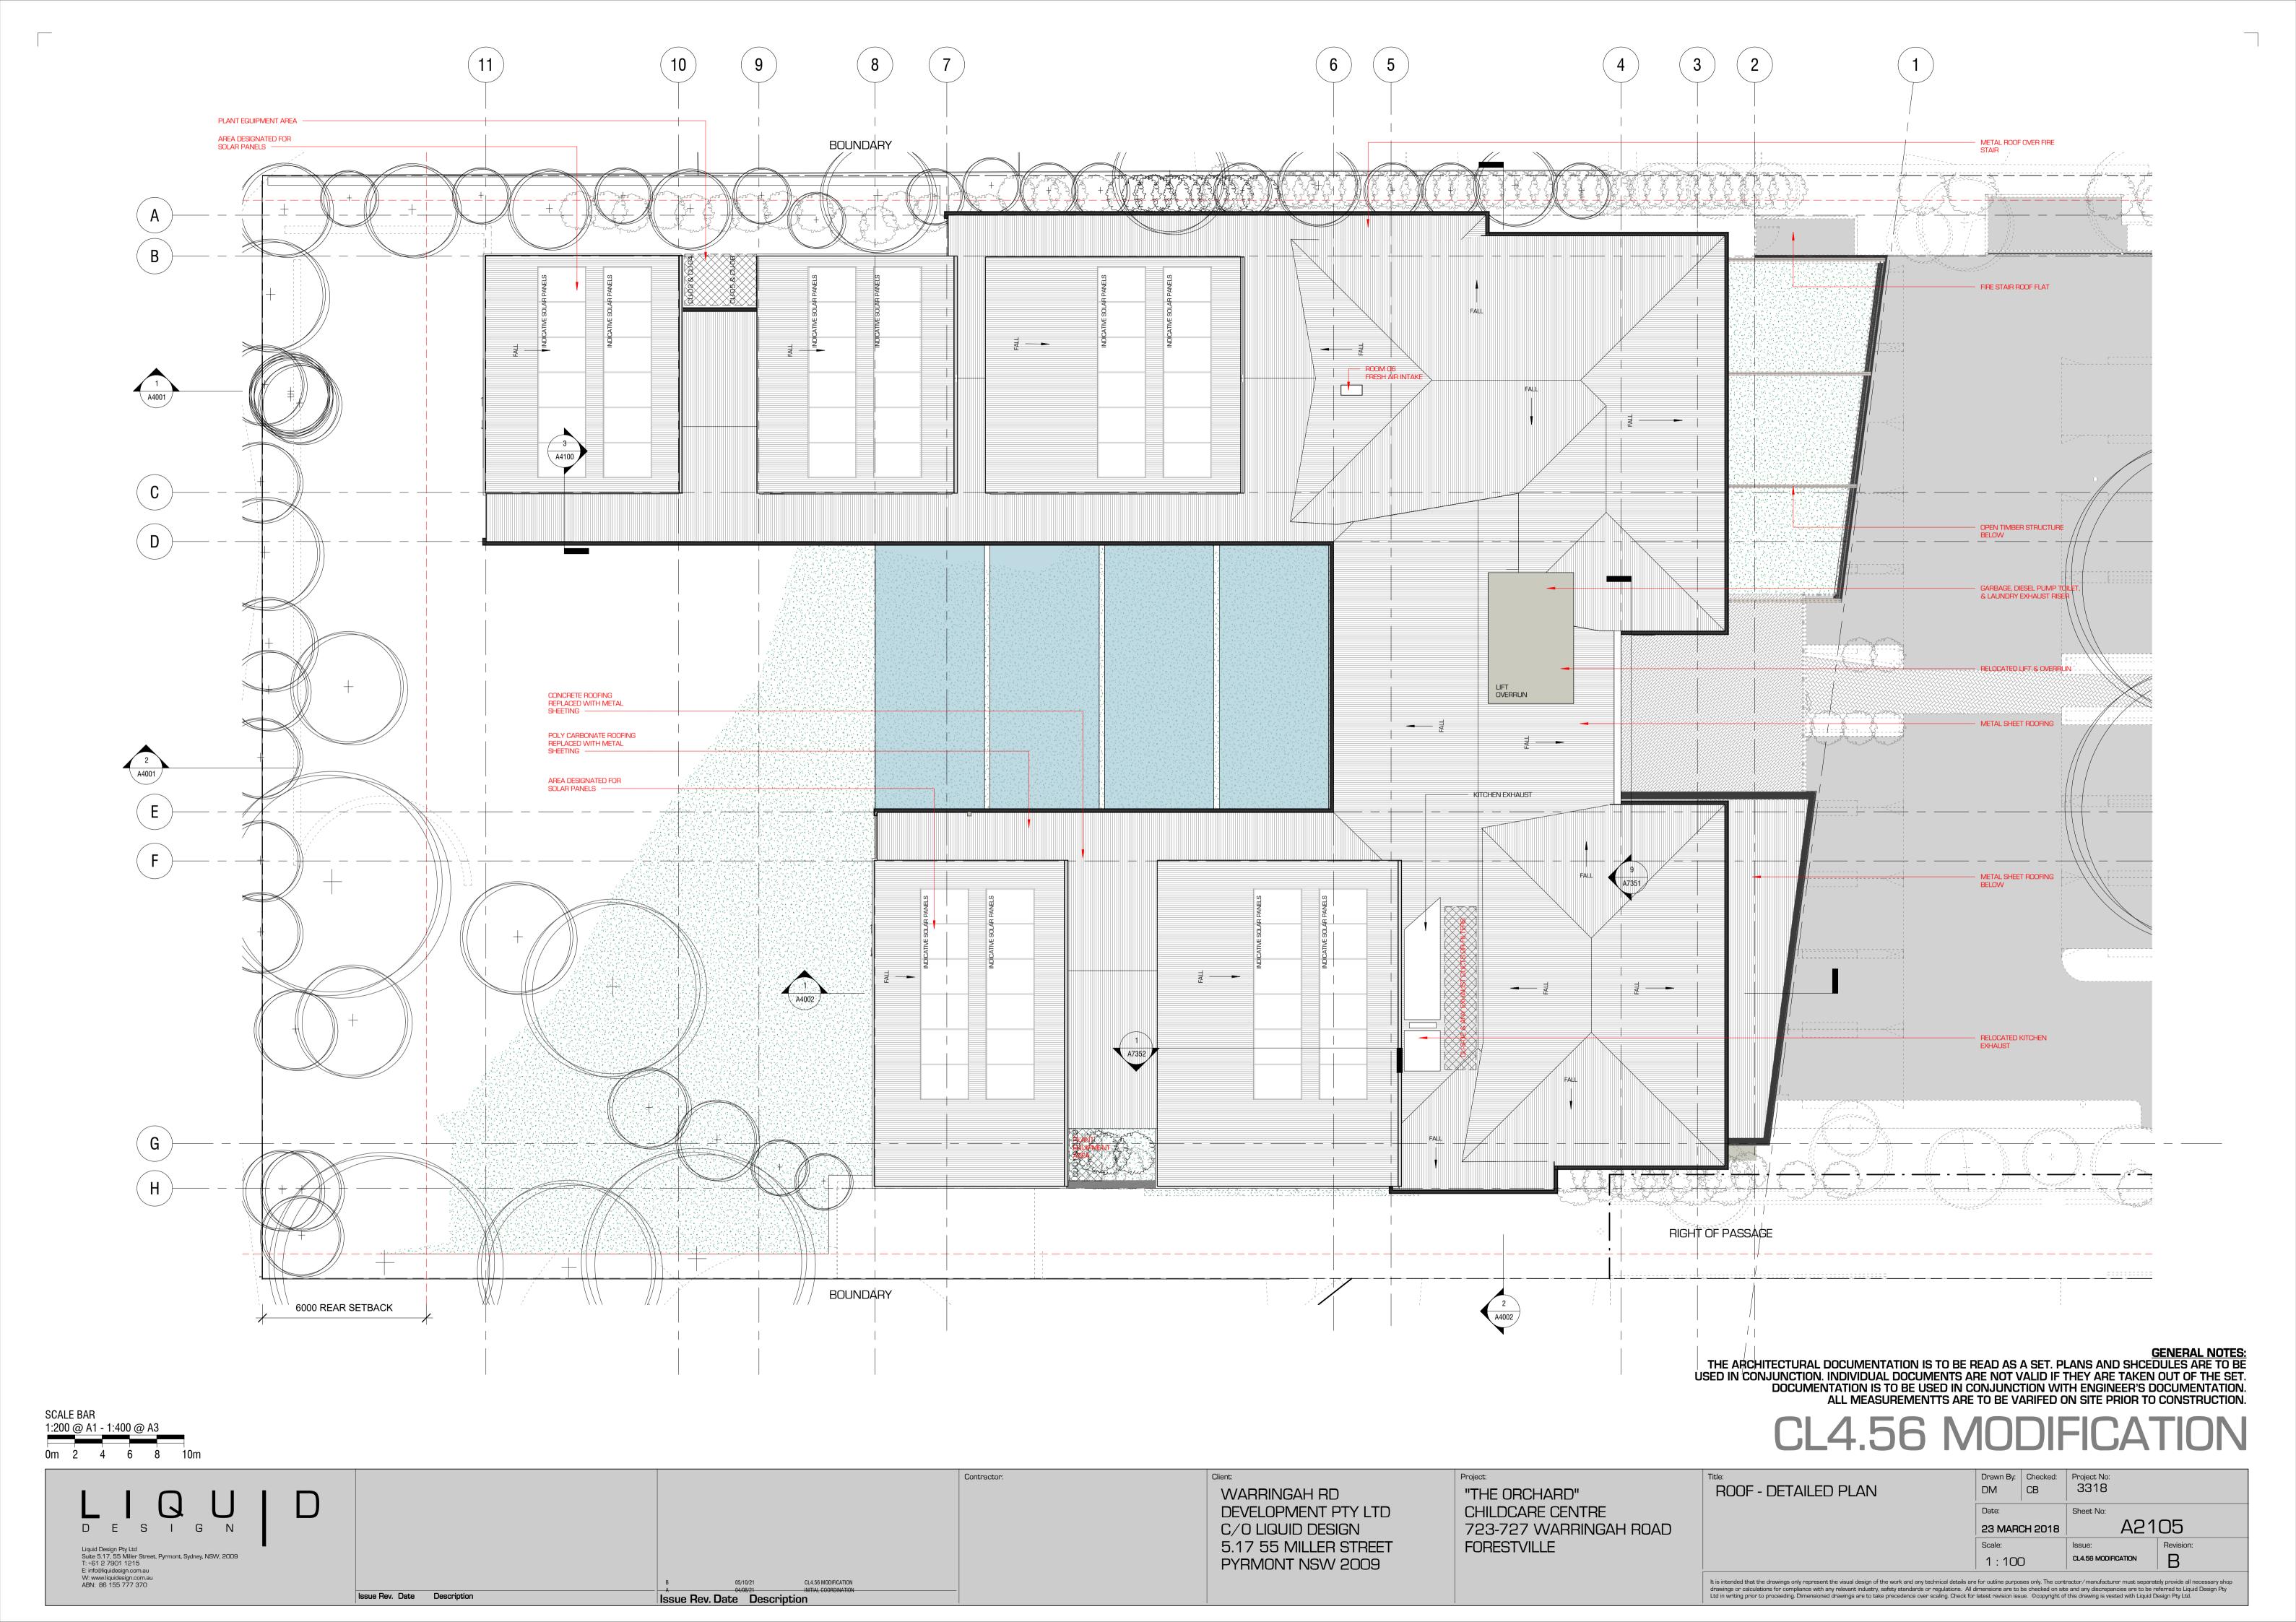

Issue Rev. Date Description

WARRINGAH RD
DEVELOPMENT PTY LTD
C/O LIQUID DESIGN
5.17 55 MILLER STREET
PYRMONT NSW 2009

| PROPOSED ROOF                                                                                                                                                                                                                                                                                                                                                                                                                                                                                                                                                                                                             | Drawn By:                        | Checked:<br>CB | Project No:<br>3318 |           |  |
|---------------------------------------------------------------------------------------------------------------------------------------------------------------------------------------------------------------------------------------------------------------------------------------------------------------------------------------------------------------------------------------------------------------------------------------------------------------------------------------------------------------------------------------------------------------------------------------------------------------------------|----------------------------------|----------------|---------------------|-----------|--|
|                                                                                                                                                                                                                                                                                                                                                                                                                                                                                                                                                                                                                           | Date:                            |                | Sheet No:           |           |  |
|                                                                                                                                                                                                                                                                                                                                                                                                                                                                                                                                                                                                                           | 23 MARCH 2018                    |                | A2005               |           |  |
|                                                                                                                                                                                                                                                                                                                                                                                                                                                                                                                                                                                                                           | Scale:                           |                | Issue:              | Revision: |  |
|                                                                                                                                                                                                                                                                                                                                                                                                                                                                                                                                                                                                                           | As indicated CL4.56 MODIFICATION |                |                     |           |  |
| It is intended that the drawings only represent the visual design of the work and any technical details are for outline purposes only. The contractor/manufacturer must separately provide all necessary shop drawings or calculations for compliance with any relevant industry, safety standards or regulations. All dimensions are to be checked on site and any discrepancies are to be referred to Liquid Design Pty Ltd in writing prior to proceeding. Dimensioned drawings are to take precedence over scaling. Check for latest revision issue. ©copyright of this drawing is vested with Liquid Design Pty Ltd. |                                  |                |                     |           |  |