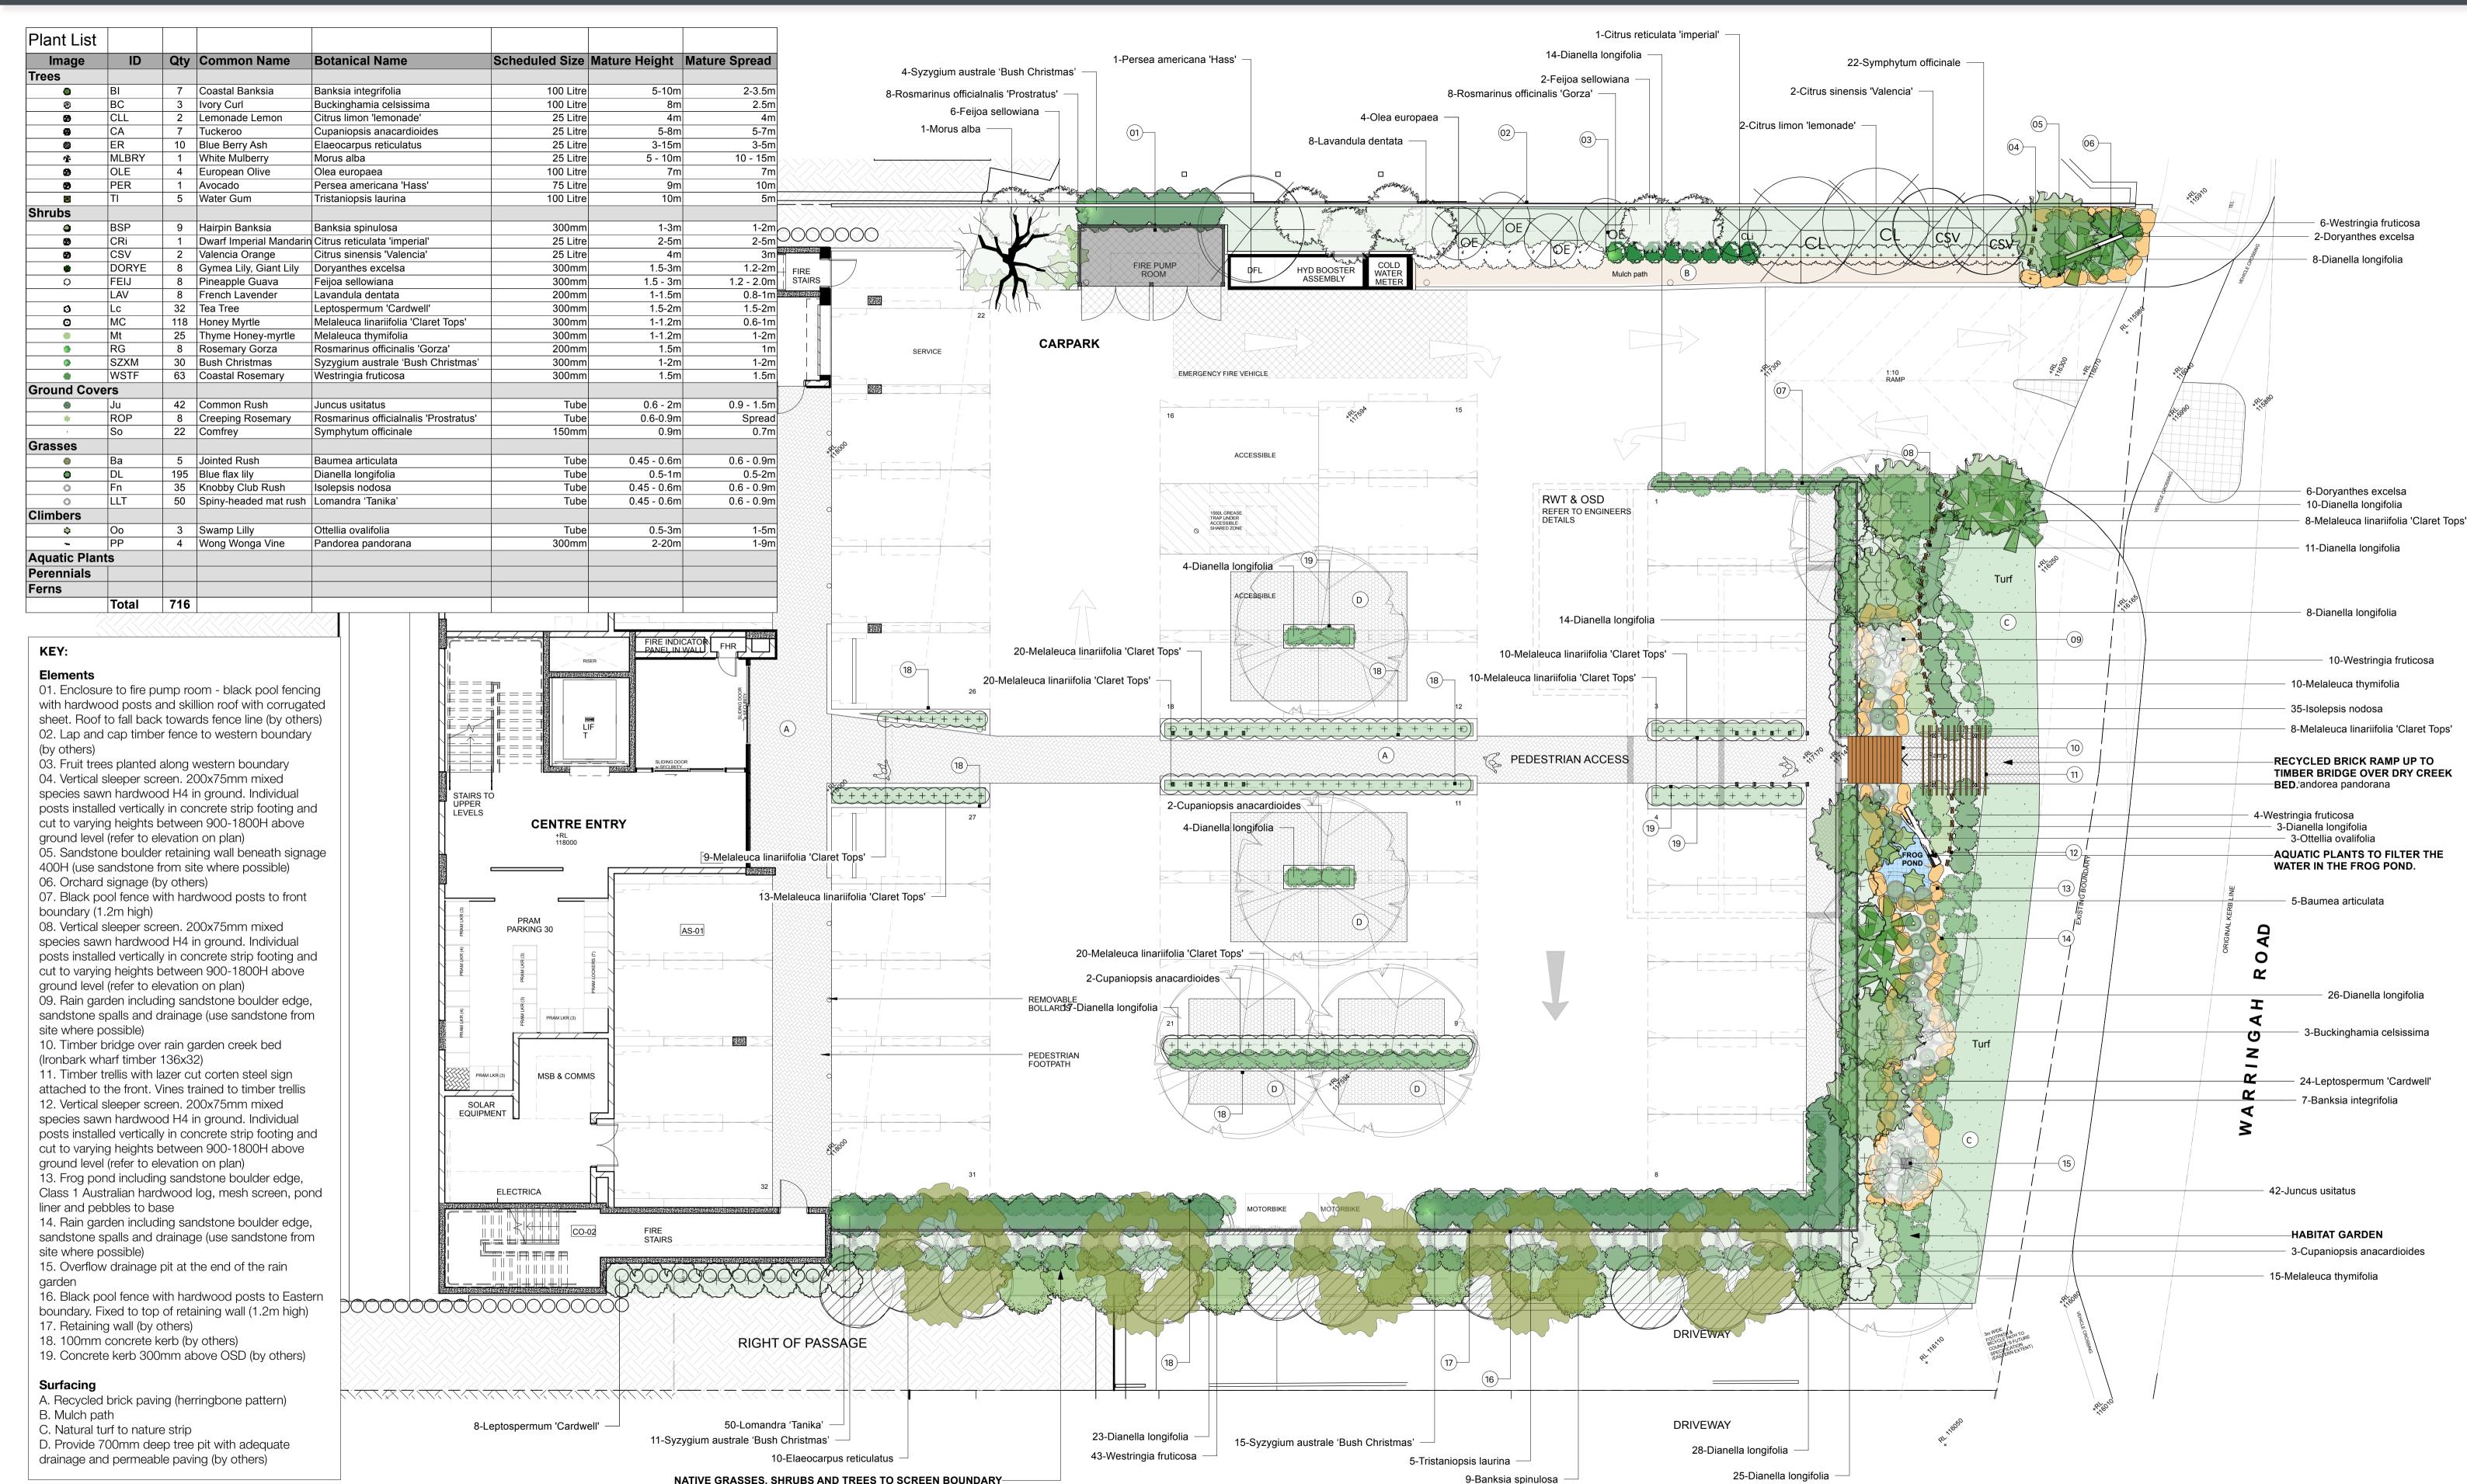

NATIVE GRASSES, SHRUBS AND TREES TO SCREEN BOUNDARY-

Scale 1:100 @ A1

**VERTICAL SLEEPER SCREEN ELEVATION** 

Recycled brick Paving

Indicative image of corten steel signage to timber trellis

- 48. Texture path
- 49. Gate to Nursery Yard
- 50. Concrete sleeper stepping stone path through
- 51. Class 1 hardwood log for seating and play
- 52. Timber stage with top rail
- 54. Retractable awning (by others)
- 55. Large feature pots with fruit trees
- 56. Class 1 hardwood stepping logs for seating 57. Tractor (Supplied by Orchard)
- 58. Large feature pots with fruit trees
- 59. Large feature pots with fruit trees
- 60. Hardwood log seat
- 61. Outdoor lounge setting including portable coffee table,
- rattan rug and lounge chairs (supplied by Orchard)
- 62. Fencing to nursery yard is a combination of Black pool fence with hardwood posts and rustic timber fencing (1m High)

#### Surfacing

- A. Travertine-look tile with external grip. Tiles to be laid in ashlar pattern 600x300 and 300x300 (by others) B. Synthetic grass with impact attenuation
- C. Decomposed granite
- D. Coloured concrete path
- E. Mulch playspace
- F. Concrete dry creek bed with embedded pebbles