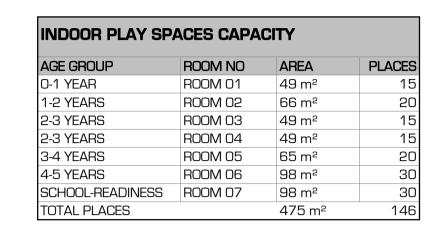

#### INDOOR PLAY SPACES CAPACITY PLACES AGE GROUP O-1 YEAR ROOM 01 49 m<sup>2</sup> 1-2 YEARS ROOM 02 66 m<sup>2</sup> 2-3 YEARS ROOM 03 49 m<sup>2</sup> 2-3 YEARS ROOM 04 49 m<sup>2</sup> 3-4 YEARS ROOM 05 65 m<sup>2</sup> 30 30 146 4-5 YEARS ROOM 06 98 m² SCHOOL-READINESS ROOM 07 98 m<sup>2</sup> TOTAL PLACES $475 \, m^2$