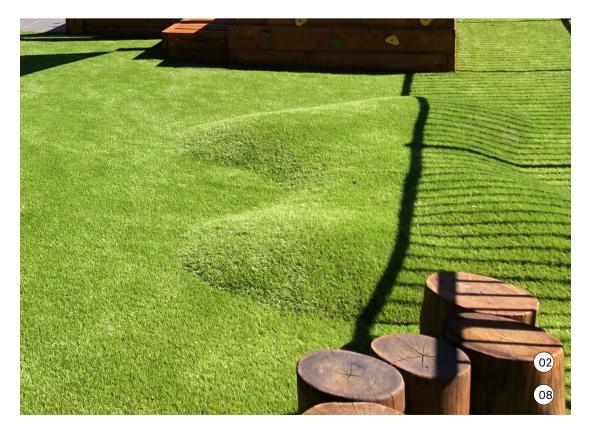

#### Surfacing

- A. Travertine-look tile with external grip. Tiles to be laid in ashlar pattern 600x300 and 300x300 (by others) B. Synthetic grass with impact attenuation
- C. Decomposed granite
- D. Coloured concrete path
- E. Mulch playspace
- F. Concrete dry creek bed with embedded pebbles

#### **ELEMENTS**

- 01. Mirror panel with timber frame fixed to wall 02. Synthetic grass mounds 03. Rattan cane pendent lights (supplied and installed by Orchard) 04. Rustic pots
- 05. Outdoor lounge setting including portable shade umbrella, coffee table, lounge chairs and rattan rug (supplied by Orchard)
- 06. Beam bags (supplied by Orchard)
  07. Portable timber tables for outdoor classes (supplied by Orchard)