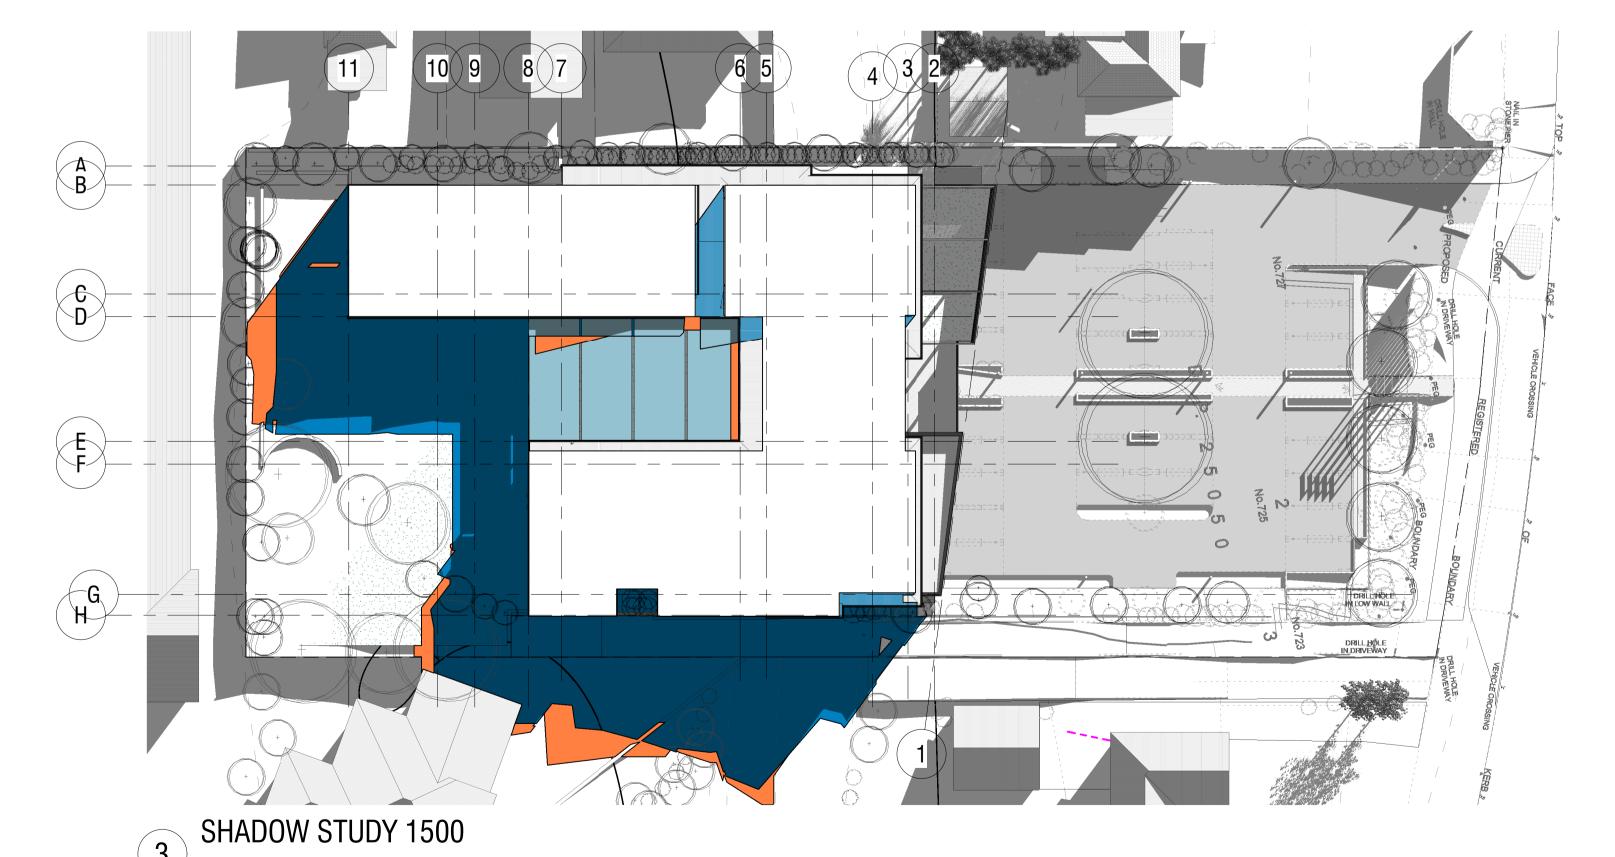

### DA APPROVED SHADOWS

A. ALL SHADOWS IN THE ADJACENT STUDIES ARE MID WINTER 21st JUNE

B. THE BLUE AREA SHOWS THE APPROVED SHADOW CAST BY THE BUILDING AND DOESN'T INCLUDE SHADOWS OF EXISTING STRUCTURES

PROPOSED ADDITIONAL SHADOWS

GENERAL NOTES:
THE ARCHITECTURAL DOCUMENTATION IS TO BE READ AS A SET. PLANS AND SHCEDULES ARE TO BE USED IN CONJUNCTION. INDIVIDUAL DOCUMENTS ARE NOT VALID IF THEY ARE TAKEN OUT OF THE SET.
DOCUMENTATION IS TO BE USED IN CONJUNCTION WITH ENGINEER'S DOCUMENTATION.
ALL MEASUREMENTTS ARE TO BE VARIFED ON SITE PRIOR TO CONSTRUCTION.