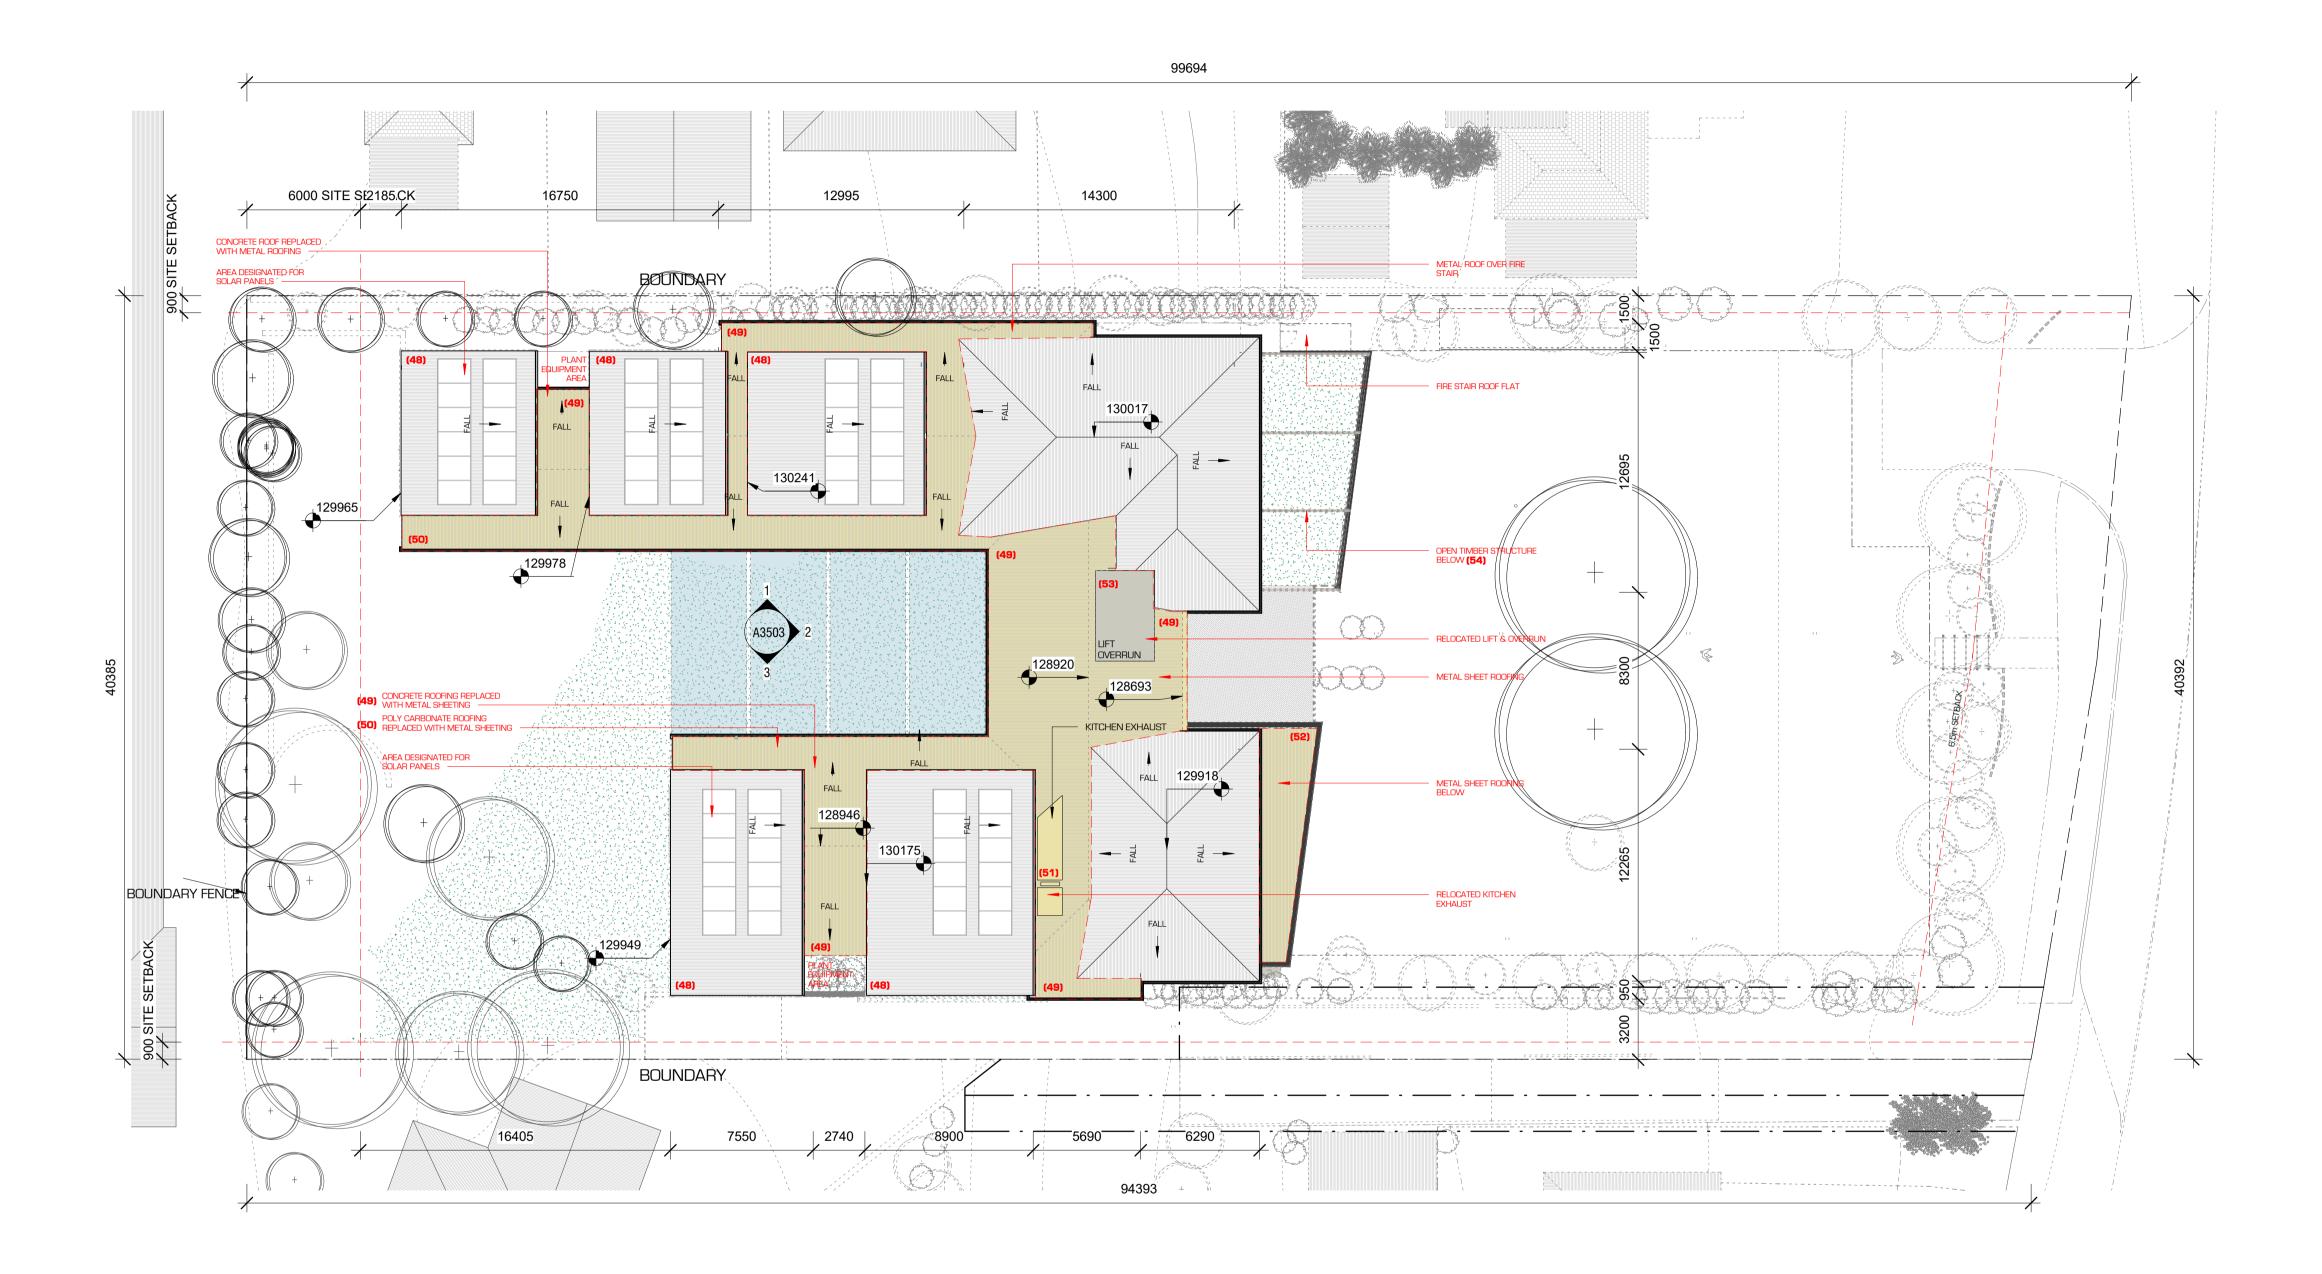

Issue Rev. Date Description

WARRINGAH RD
DEVELOPMENT PTY LTD
C/O LIQUID DESIGN
5.17 55 MILLER STREET
PYRMONT NSW 2009

| PROPOSED ROOF                                                                                                                                                                                                                                                                                                                                                                                                                                                                                                                                                                                                             | Drawn By:                        | Checked:<br>CB | Project No:<br>3318 |           |  |
|---------------------------------------------------------------------------------------------------------------------------------------------------------------------------------------------------------------------------------------------------------------------------------------------------------------------------------------------------------------------------------------------------------------------------------------------------------------------------------------------------------------------------------------------------------------------------------------------------------------------------|----------------------------------|----------------|---------------------|-----------|--|
|                                                                                                                                                                                                                                                                                                                                                                                                                                                                                                                                                                                                                           | Date:                            |                | Sheet No:           |           |  |
|                                                                                                                                                                                                                                                                                                                                                                                                                                                                                                                                                                                                                           | 23 MARCH 2018                    |                | A2005               |           |  |
|                                                                                                                                                                                                                                                                                                                                                                                                                                                                                                                                                                                                                           | Scale:                           |                | Issue:              | Revision: |  |
|                                                                                                                                                                                                                                                                                                                                                                                                                                                                                                                                                                                                                           | As indicated CL4.56 MODIFICATION |                |                     |           |  |
| It is intended that the drawings only represent the visual design of the work and any technical details are for outline purposes only. The contractor/manufacturer must separately provide all necessary shop drawings or calculations for compliance with any relevant industry, safety standards or regulations. All dimensions are to be checked on site and any discrepancies are to be referred to Liquid Design Pty Ltd in writing prior to proceeding. Dimensioned drawings are to take precedence over scaling. Check for latest revision issue. ©copyright of this drawing is vested with Liquid Design Pty Ltd. |                                  |                |                     |           |  |

# GENERAL NOTES: THE ARCHITECTURAL DOCUMENTATION IS TO BE READ AS A SET. PLANS AND SHCEDULES ARE TO BE USED IN CONJUNCTION. INDIVIDUAL DOCUMENTS ARE NOT VALID IF THEY ARE TAKEN OUT OF THE SET. DOCUMENTATION IS TO BE USED IN CONJUNCTION WITH ENGINEER'S DOCUMENTATION. ALL MEASUREMENTTS ARE TO BE VARIFED ON SITE PRIOR TO CONSTRUCTION.