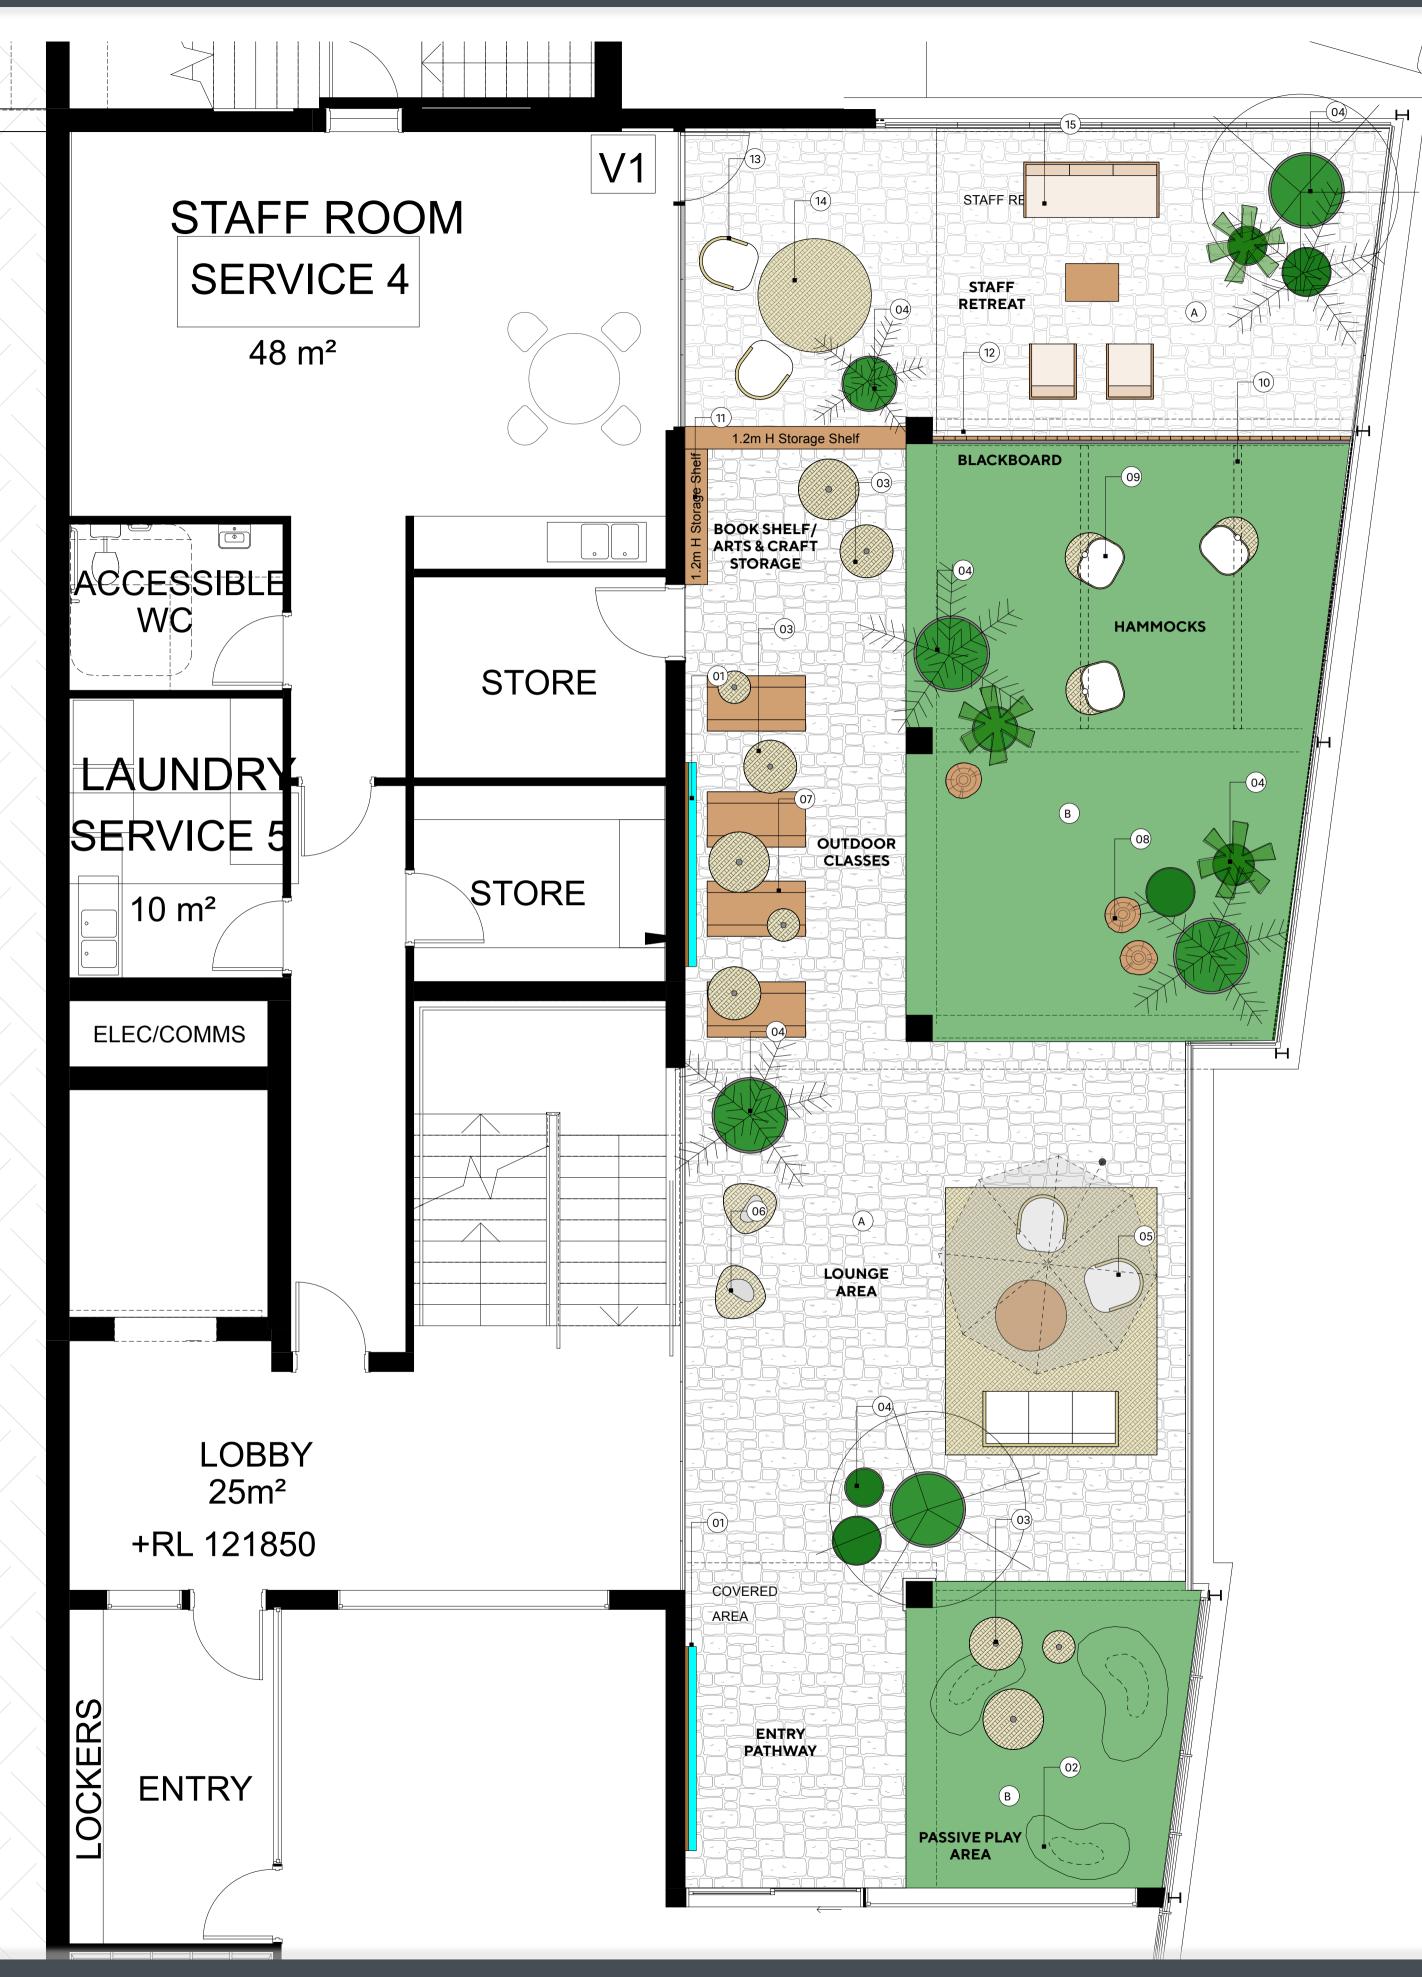

NATIVE GRASSES, SHRUBS AND TREES TO SCREEN BOUNDARY-

Scale 1:100 @ A1

**VERTICAL SLEEPER SCREEN ELEVATION** 

Recycled brick Paving

Indicative image of corten steel signage to timber trellis

- 48. Texture path
- 49. Gate to Nursery Yard
- 50. Concrete sleeper stepping stone path through
- 51. Class 1 hardwood log for seating and play
- 52. Timber stage with top rail
- 54. Retractable awning (by others)
- 55. Large feature pots with fruit trees
- 56. Class 1 hardwood stepping logs for seating 57. Tractor (Supplied by Orchard)
- 58. Large feature pots with fruit trees
- 59. Large feature pots with fruit trees
- 60. Hardwood log seat
- 61. Outdoor lounge setting including portable coffee table,
- rattan rug and lounge chairs (supplied by Orchard)
- 62. Fencing to nursery yard is a combination of Black pool fence with hardwood posts and rustic timber fencing (1m High)

#### Surfacing

- A. Travertine-look tile with external grip. Tiles to be laid in ashlar pattern 600x300 and 300x300 (by others) B. Synthetic grass with impact attenuation
- C. Decomposed granite
- D. Coloured concrete path
- E. Mulch playspace
- F. Concrete dry creek bed with embedded pebbles

#### **ELEMENTS**

- 01. Mirror panel with timber frame fixed to wall 02. Synthetic grass mounds 03. Rattan cane pendent lights (supplied and installed by Orchard) 04. Rustic pots
- 05. Outdoor lounge setting including portable shade umbrella, coffee table, lounge chairs and rattan rug (supplied by Orchard)
- 06. Beam bags (supplied by Orchard)
  07. Portable timber tables for outdoor classes (supplied by Orchard)

- 08. Hardwood log seats
  09. hammocks fixed to beams in ceiling
  (supplied and installed by Orchard)
  10. Structural beams for hanging hammocks
- (by others)
  11. 1.2m H Book shelf/ Arts & Crafts storage
  12. 1.6m H Timber screen with blackboard
- 13. Portable lounge chairs (supplied by Orchard)
  14. Rattan wicker rug (supplied by Orchard)
  15. Outdoor lounge setting including portable coffee table and lounge chairs
- (supplied by Orchard)