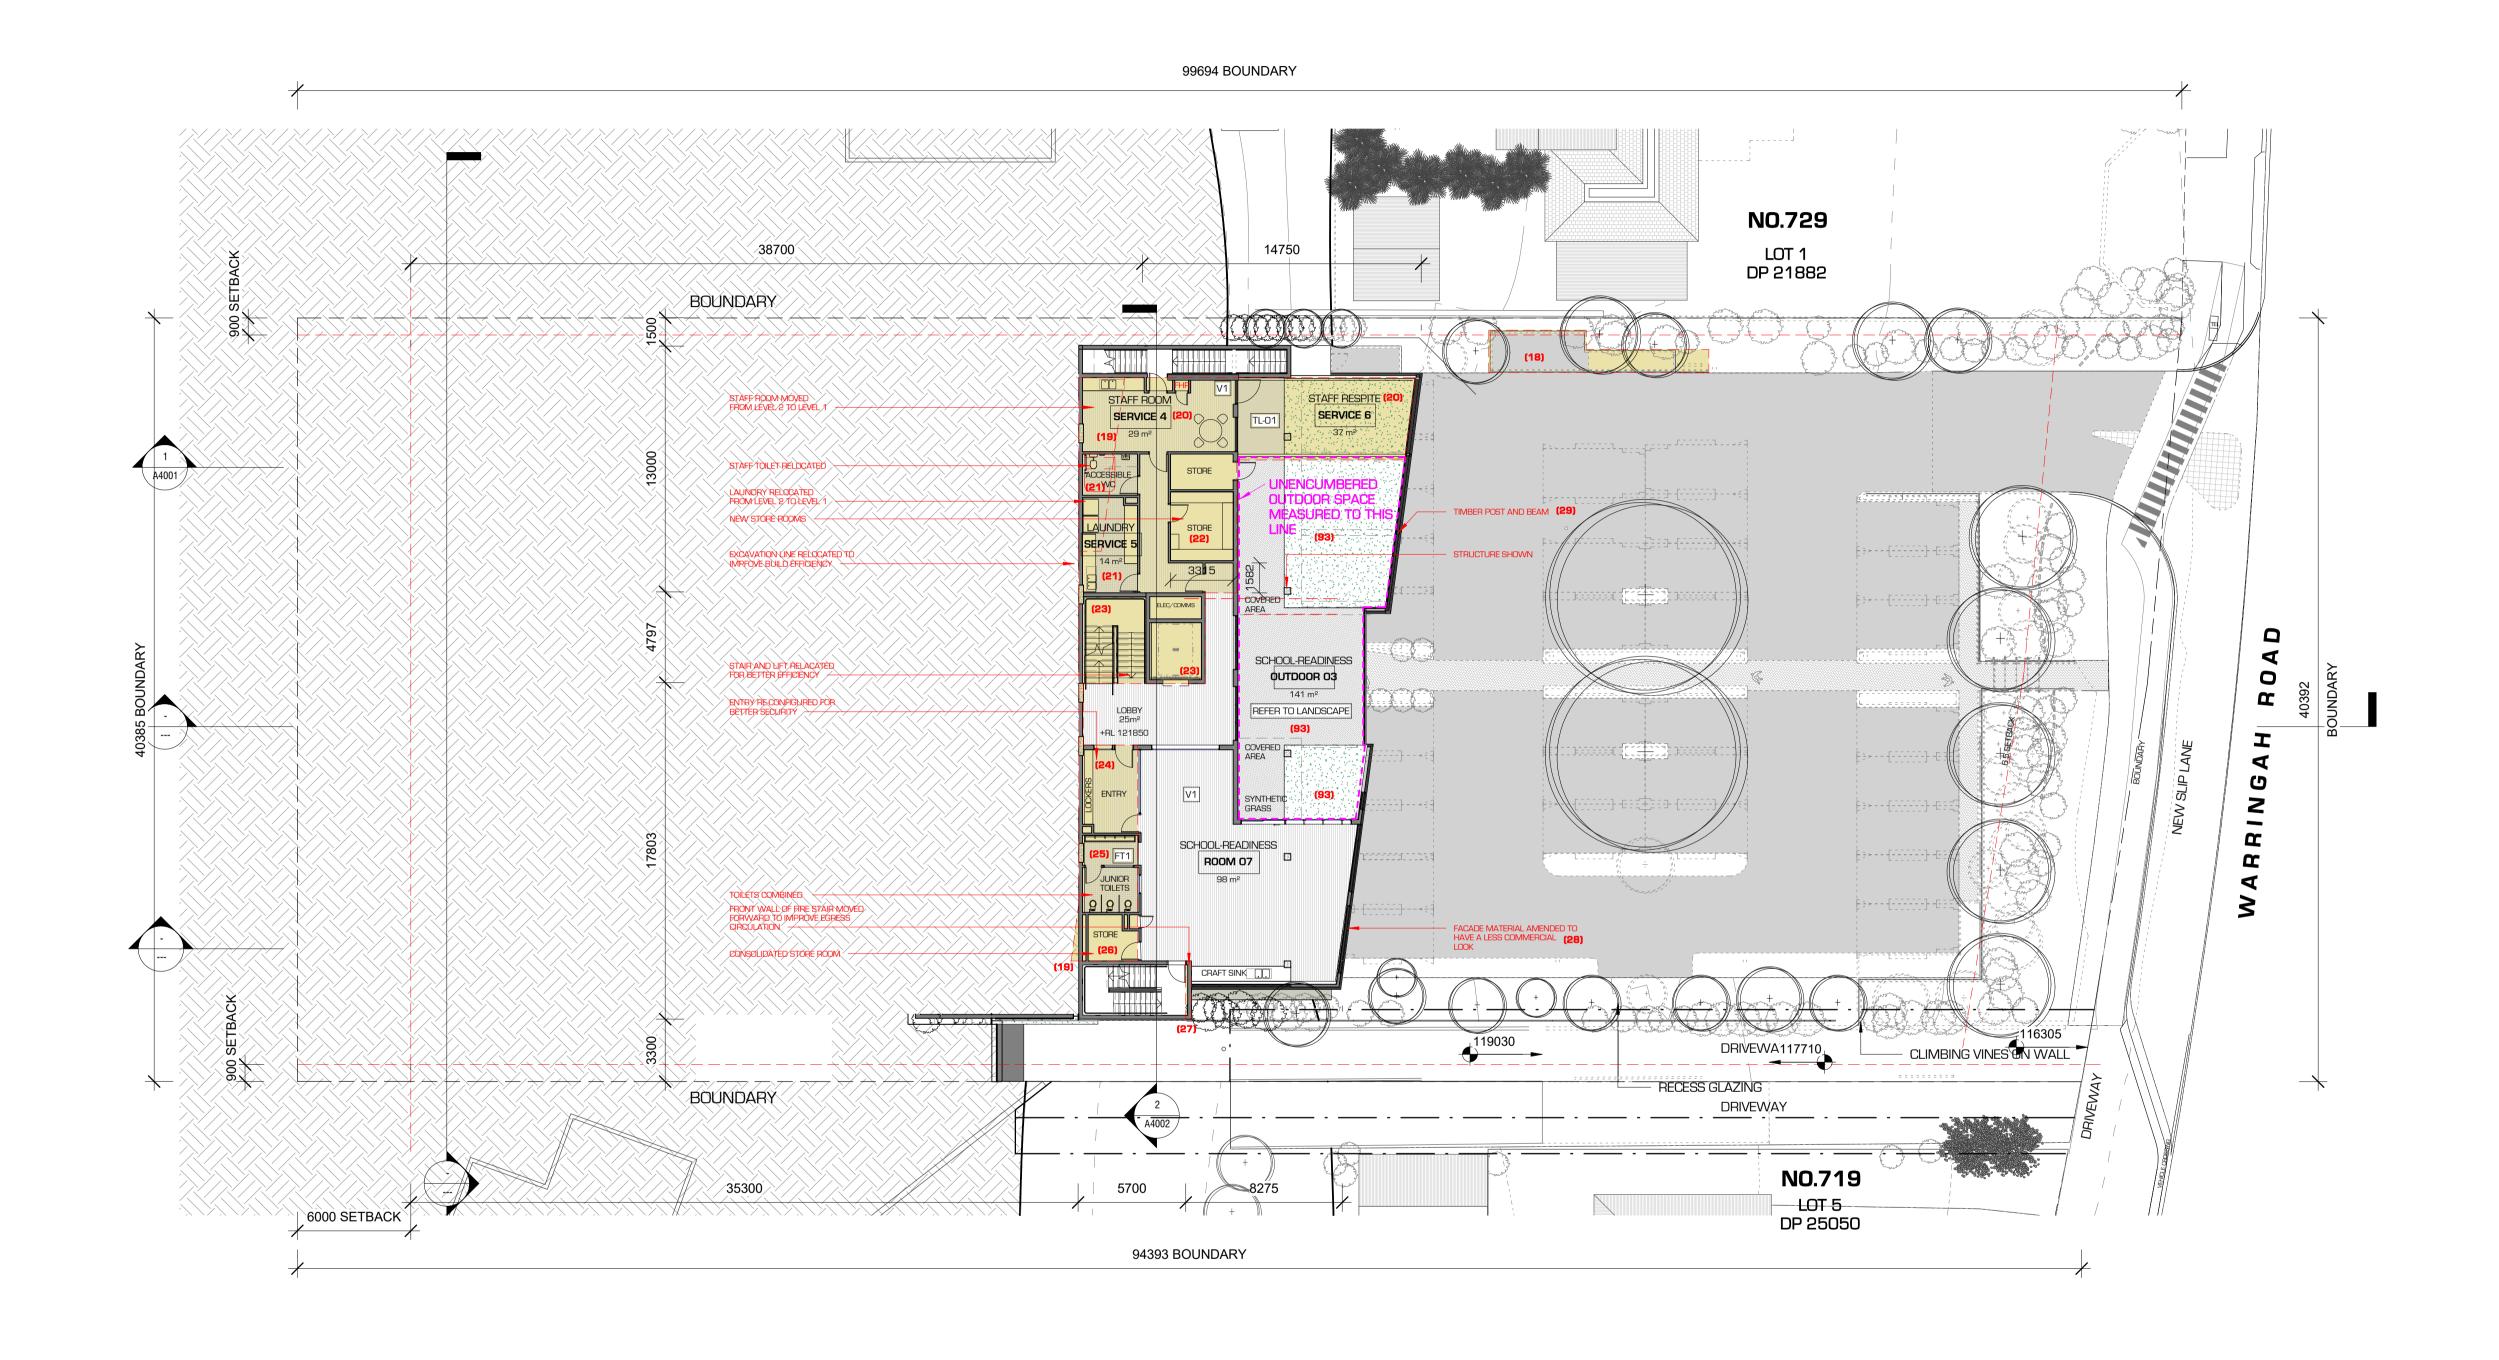

NOTE:

EXTERNAL ENVELOPE OF THE PROPOSED BUILDING REMAINS UNCHANGED

THE EXTENT OF EXCAVATION HAS BEEN AMENDED COVER WAS REMOVED TO THE EXTENT POSSIBLE OVER THE THE LEVEL 1 OUTDOOR SPACE AND THE WESTERLY GLAZED WALL IS PROPOSED AS A BASLUSTRADE.