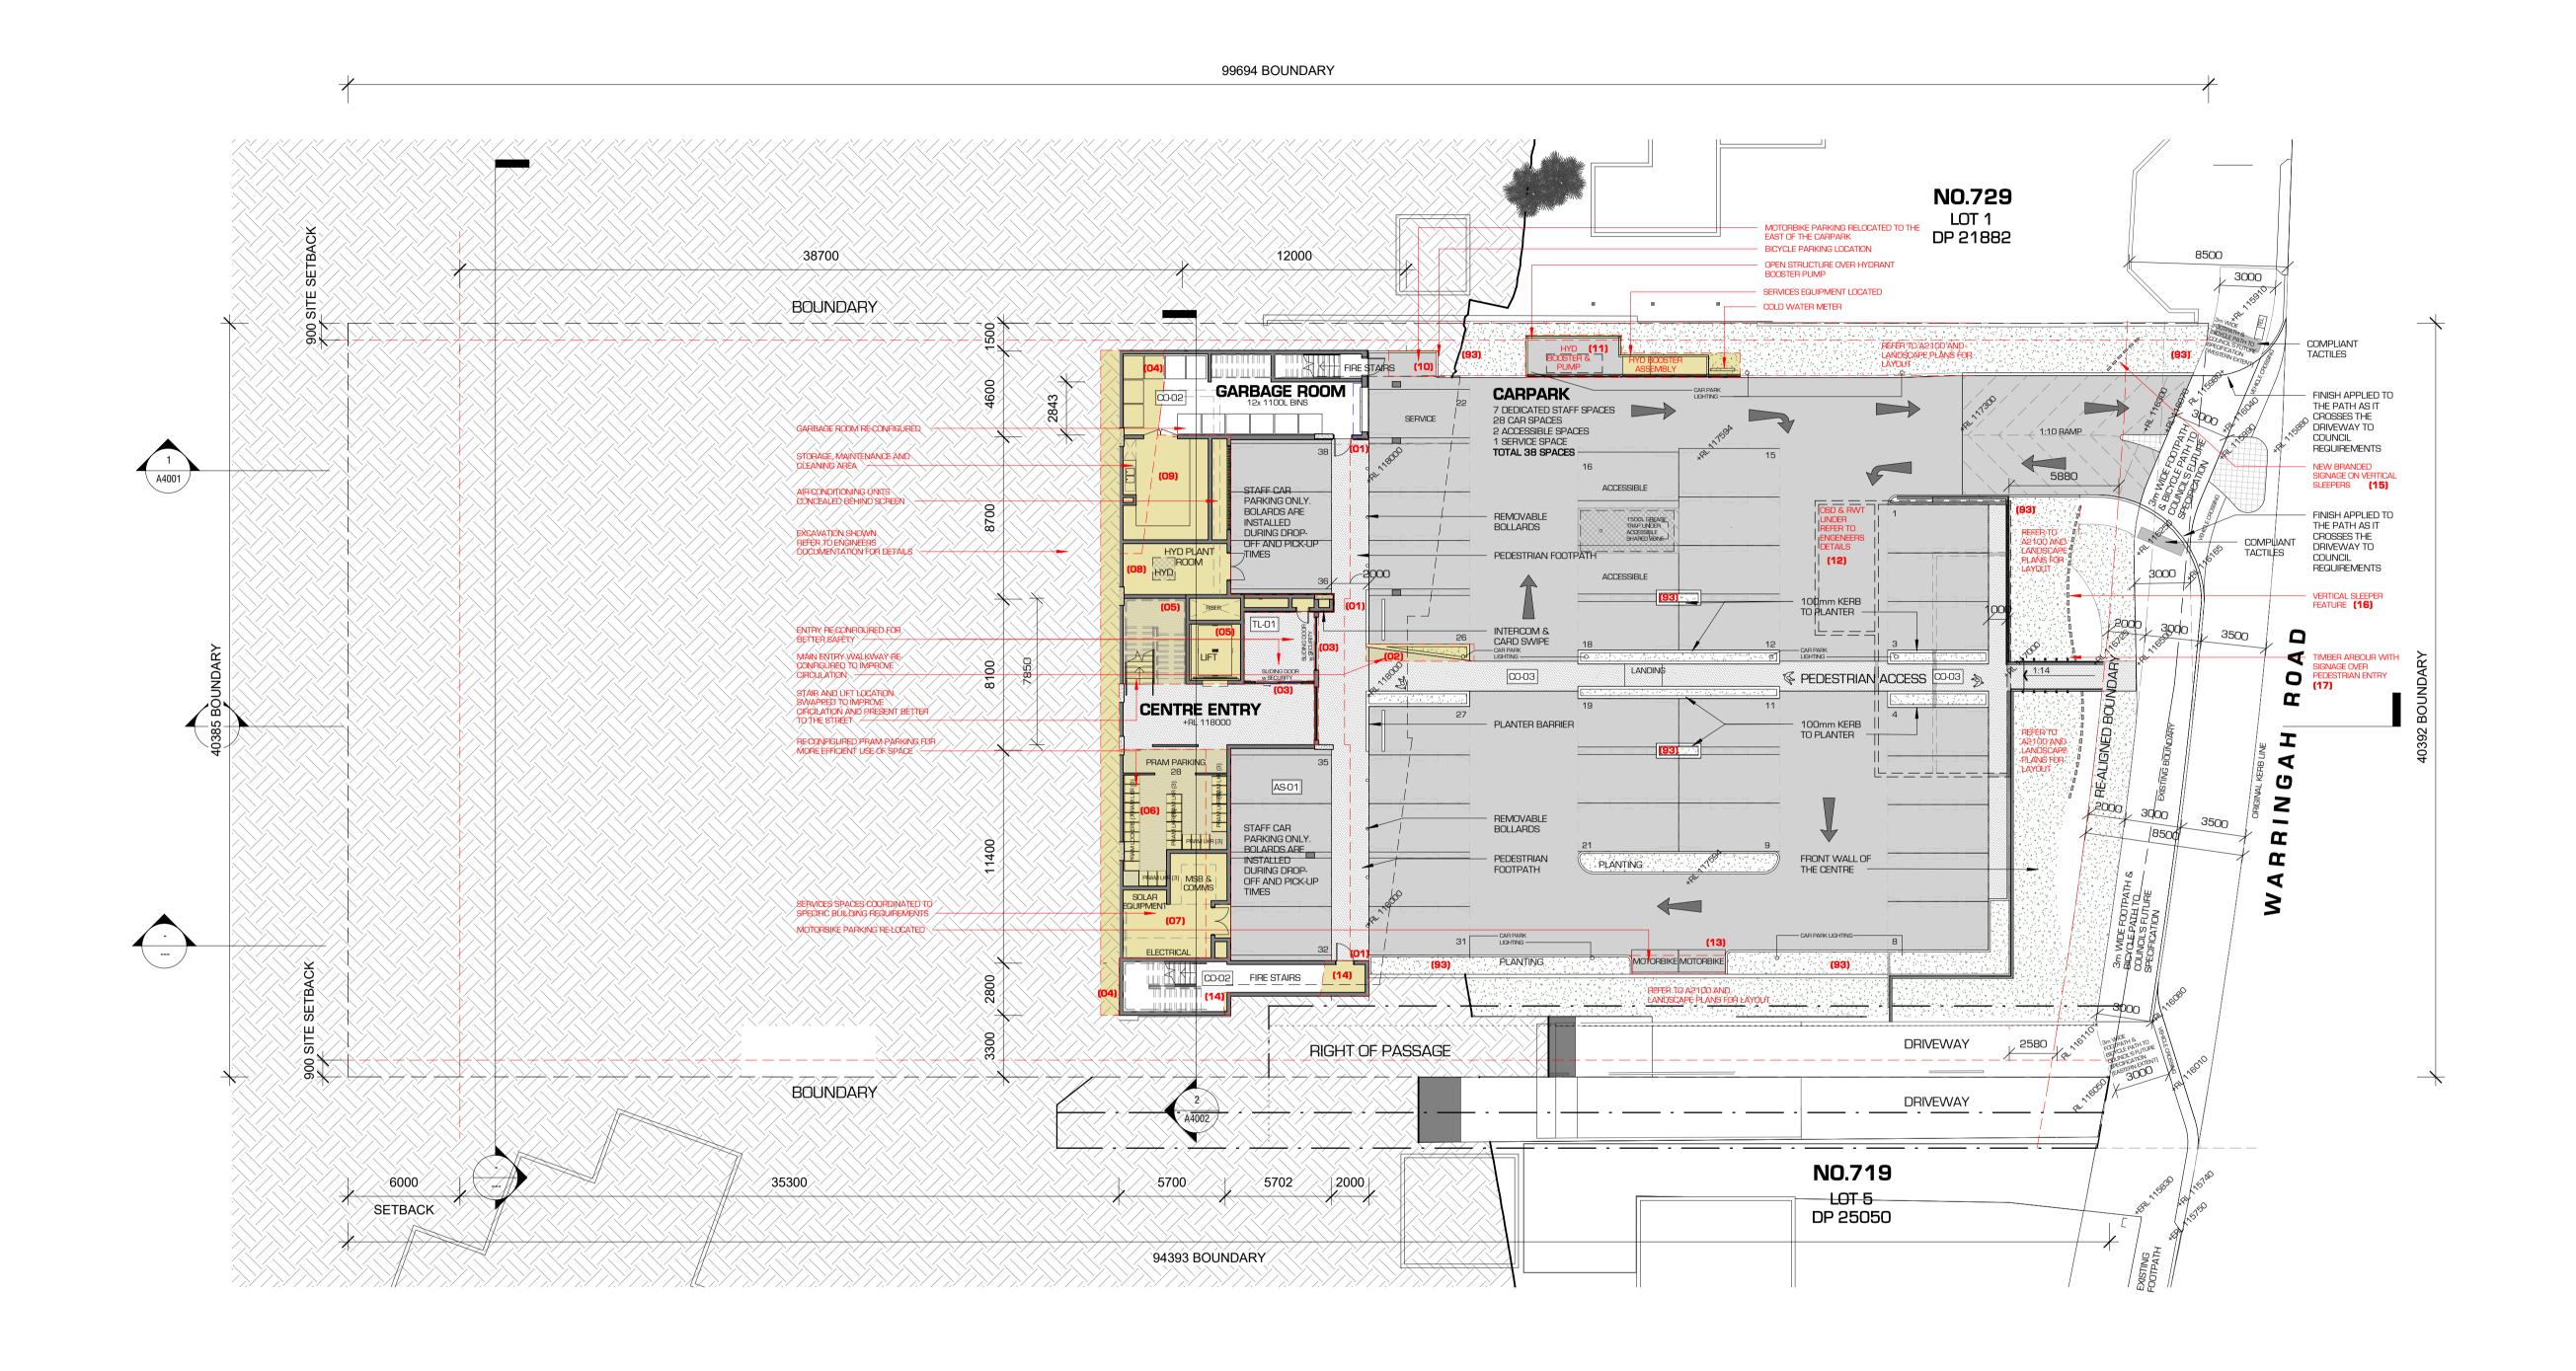

## CL4.56 MODIFICATION

WARRINGAH RD
DEVELOPMENT PTY LTD
C/O LIQUID DESIGN
5.17 55 MILLER STREET
PYRMONT NSW 2009

|                                                                                                                                                                                                                                                                                                                                                                                                                                                                                                                                                                                                                           | Title:                | Drawn By:     | Checked: | Project No:         |           |
|---------------------------------------------------------------------------------------------------------------------------------------------------------------------------------------------------------------------------------------------------------------------------------------------------------------------------------------------------------------------------------------------------------------------------------------------------------------------------------------------------------------------------------------------------------------------------------------------------------------------------|-----------------------|---------------|----------|---------------------|-----------|
|                                                                                                                                                                                                                                                                                                                                                                                                                                                                                                                                                                                                                           | PROPOSED GROUND FLOOR | DM            | СВ       | 3318                |           |
|                                                                                                                                                                                                                                                                                                                                                                                                                                                                                                                                                                                                                           |                       | Date:         |          | Sheet No:           |           |
|                                                                                                                                                                                                                                                                                                                                                                                                                                                                                                                                                                                                                           |                       | 23 MARCH 2018 |          | A2000               |           |
|                                                                                                                                                                                                                                                                                                                                                                                                                                                                                                                                                                                                                           |                       | Scale:        |          | Issue:              | Revision: |
|                                                                                                                                                                                                                                                                                                                                                                                                                                                                                                                                                                                                                           |                       | As indic      | ated     | CL4.56 MODIFICATION | Q         |
| It is intended that the drawings only represent the visual design of the work and any technical details are for outline purposes only. The contractor/manufacturer must separately provide all necessary shop drawings or calculations for compliance with any relevant industry, safety standards or regulations. All dimensions are to be checked on site and any discrepancies are to be referred to Liquid Design Pty Ltd in writing prior to proceeding. Dimensioned drawings are to take precedence over scaling. Check for latest revision issue. ©copyright of this drawing is vested with Liquid Design Pty Ltd. |                       |               |          |                     |           |