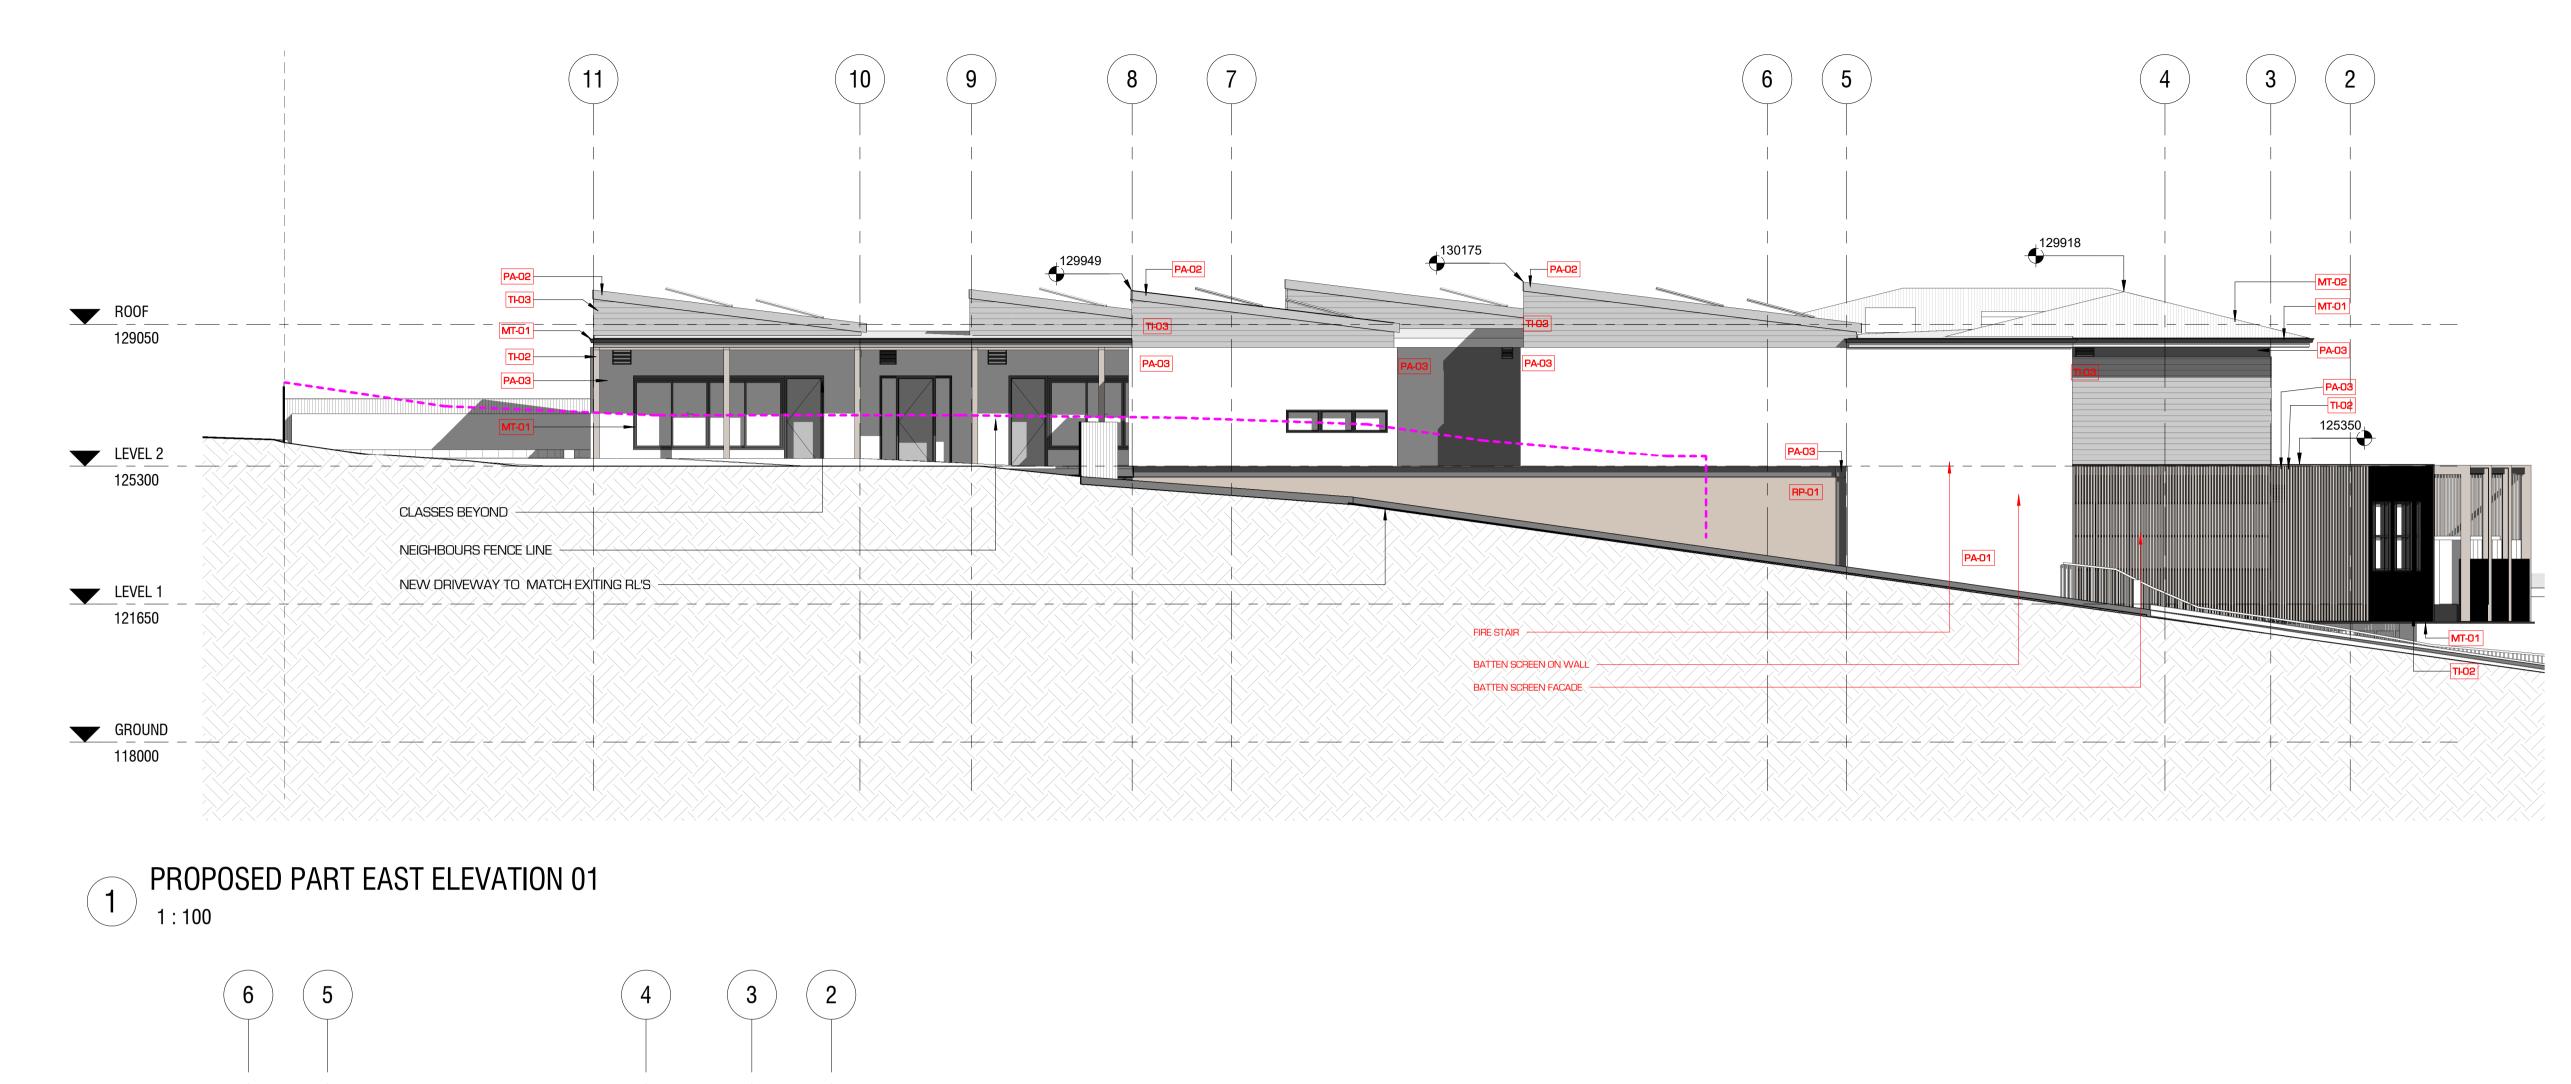

#### FINISHES SCHEDULE

PAINT TO MATCH COLORBOND MONUMENT WINDOW FRAMES, METAL FRAMING, GITTERS, DOWNPIPES & METAL FENCES

MT-02 METAL SHEETING COLORBOND SHALE GREY

PAINTED SURFACE DULUX LEXICON (SW1E3) REAR BUILDING WALLS, FIRE STAIR WALLS

> PAINTED SURFACE DULUX GREY DAZE WEATHERBOARD TRIMS & FASCIAS

PAINTED SURFACE DULUX DRIVE TIME BACKING ELEMENTS, CAR PARK WALLS, FRONT WALL LEVEL 1 & 2

**CLEAR GLAZING** 

CO-02 CONCRETE DRIVEWAY & PARKING

EAST ELEVATION

118000

WEST ELEVATION

## FINISHES SCHEDULE MT-01 PAINT TO MAIN MONUMENT PAINT TO MATCH COLORBOND WINDOW FRAMES, METAL FRAMING, GITTERS, DOWNPIPES & METAL FENCES MT-02 METAL SHEETING COLORBOND SHALE GREY NATURAL TIMBER WEATHERED ASH OR SIMILAR LANDSCAPE FEATURES, FEATURE POSTS & BEAMS ON BUILDING TIMBER LOOK ALUMINIUM DECOPANEL (OR SIMILAR) WEATHERER WOOD (TO MATCH TIMBÉR LOOK SCREENS FC WEATHERBOARDS (150mm) WITH TIMBER PATTERN PAINTED DULUX GREY DAZE LEVEL 2 FACADE RENDERED SURFACE DULUX STONE MONUMENT GROUND FLOOR WALLS AND BASE WALL ELEMENTS PAINTED SURFACE DULUX LEXICON (SW1E3) REAR BUILDING WALLS, FIRE STAIR WALLS PAINTED SURFACE DULUX GREY DAZE WEATHERBOARD TRIMS & FASCIAS PAINTED SURFACE **DULUX DRIVE TIME** BACKING ELEMENTS, CAR PARK WALLS, FRONT WALL LEVEL 1 & 2 CLEAR GLAZING GL-01 CONCRETE DRIVEWAY

PROPOSED SOUTH ELEVATION

Contractor:

ALL MEASUREMENTTS ARE TO BE VARIFED ON SITE PRIOR TO CONSTRUCTION.

DOCUMENTATION IS TO BE USED IN CONJUNCTION WITH ENGINEER'S DOCUMENTATION.