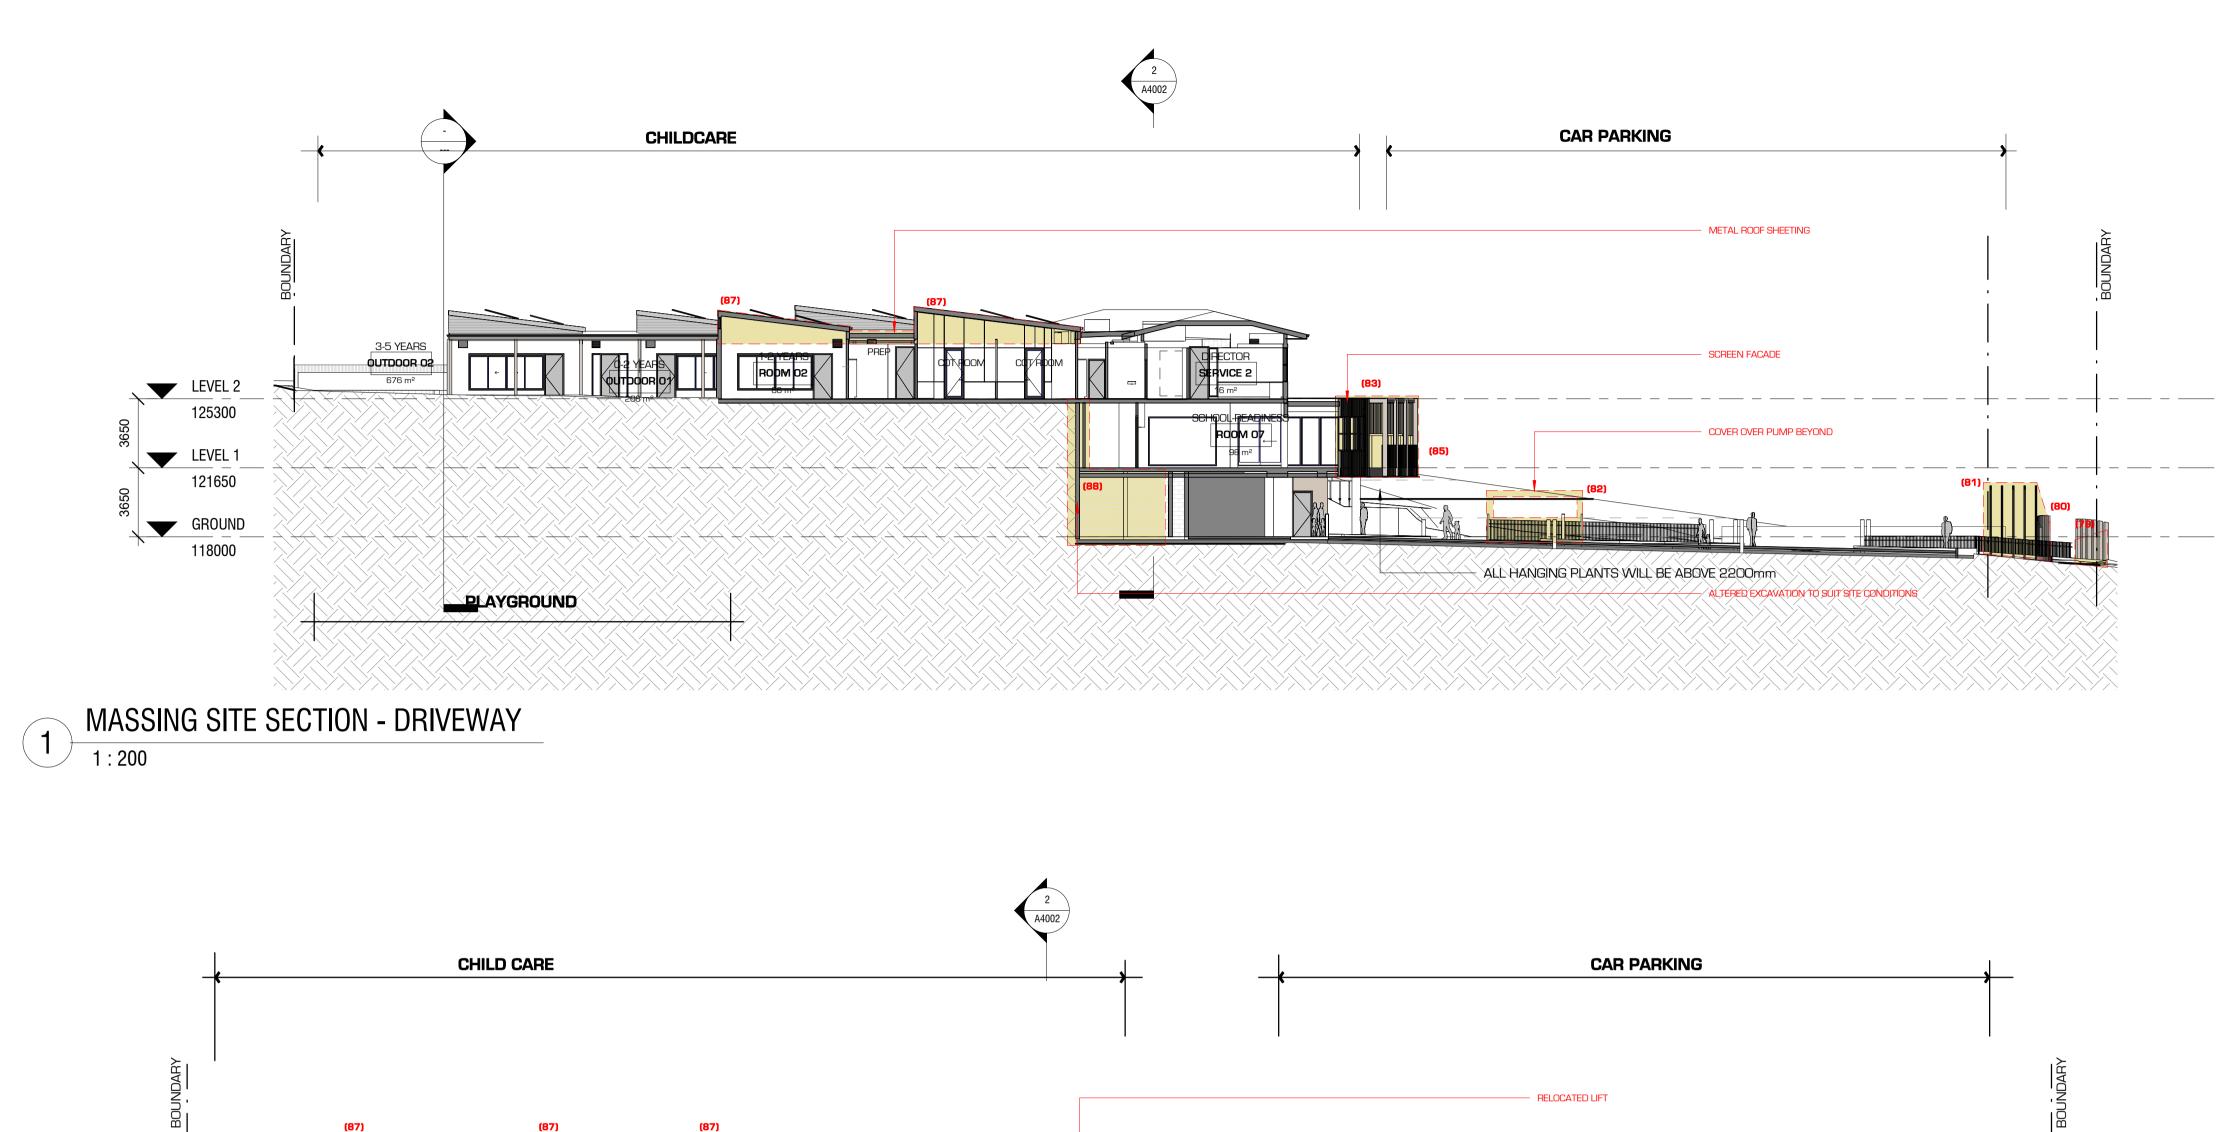

1:200 @ A1 - 1:400 @ A3

PROPOSED SECTION

1:200

1:200 @ A1 - 1:400 @ A3

GENERAL NOTES:
THE ARCHITECTURAL DOCUMENTATION IS TO BE READ AS A SET. PLANS AND SHCEDULES ARE TO BE USED IN CONJUNCTION. INDIVIDUAL DOCUMENTS ARE NOT VALID IF THEY ARE TAKEN OUT OF THE SET. DOCUMENTATION IS TO BE USED IN CONJUNCTION WITH ENGINEER'S DOCUMENTATION. ALL MEASUREMENTTS ARE TO BE VARIFED ON SITE PRIOR TO CONSTRUCTION.

## CL4.56 MODIFICATION

GENERAL NOTES:
THE ARCHITECTURAL DOCUMENTATION IS TO BE READ AS A SET. PLANS AND SHCEDULES ARE TO BE
USED IN CONJUNCTION. INDIVIDUAL DOCUMENTS ARE NOT VALID IF THEY ARE TAKEN OUT OF THE SET.
DOCUMENTATION IS TO BE USED IN CONJUNCTION WITH ENGINEER'S DOCUMENTATION.
ALL MEASUREMENTTS ARE TO BE VARIFED ON SITE PRIOR TO CONSTRUCTION.