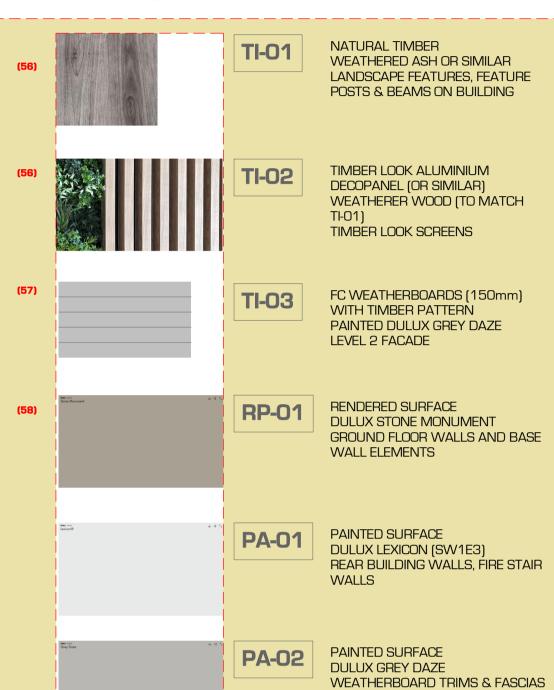

#### FINISHES SCHEDULE

PAINT TO MATCH COLORBOND MONUMENT WINDOW FRAMES, METAL FRAMING, GITTERS, DOWNPIPES & METAL FENCES

MT-02 METAL SHEETING COLORBOND SHALE GREY

CONCRETE DRIVEWAY & PARKING

GL-01

PAINTED SURFACE DULUX DRIVE TIME

#### FINISHES SCHEDULE

PAINT TO MATCH COLORBOND MONUMENT WINDOW FRAMES, METAL FRAMING, GITTERS, DOWNPIPES & METAL FENCES

MT-02 METAL SHEETING COLORBOND SHALE GREY

PAINTED SURFACE DULUX LEXICON (SW1E3) REAR BUILDING WALLS, FIRE STAIR WALLS

> PAINTED SURFACE DULUX GREY DAZE WEATHERBOARD TRIMS & FASCIAS

PAINTED SURFACE DULUX DRIVE TIME BACKING ELEMENTS, CAR PARK WALLS, FRONT WALL LEVEL 1 & 2

**CLEAR GLAZING** 

CO-02 CONCRETE DRIVEWAY & PARKING

## FINISHES SCHEDULE MT-01 PAINT TO MAIN MONUMENT PAINT TO MATCH COLORBOND WINDOW FRAMES, METAL FRAMING, GITTERS, DOWNPIPES & METAL FENCES MT-02 METAL SHEETING COLORBOND SHALE GREY NATURAL TIMBER WEATHERED ASH OR SIMILAR LANDSCAPE FEATURES, FEATURE POSTS & BEAMS ON BUILDING TIMBER LOOK ALUMINIUM DECOPANEL (OR SIMILAR) WEATHERER WOOD (TO MATCH TIMBÉR LOOK SCREENS FC WEATHERBOARDS (150mm) WITH TIMBER PATTERN PAINTED DULUX GREY DAZE LEVEL 2 FACADE RENDERED SURFACE DULUX STONE MONUMENT GROUND FLOOR WALLS AND BASE WALL ELEMENTS PAINTED SURFACE DULUX LEXICON (SW1E3) REAR BUILDING WALLS, FIRE STAIR WALLS PAINTED SURFACE DULUX GREY DAZE WEATHERBOARD TRIMS & FASCIAS PAINTED SURFACE **DULUX DRIVE TIME** BACKING ELEMENTS, CAR PARK WALLS, FRONT WALL LEVEL 1 & 2 CLEAR GLAZING GL-01 CONCRETE DRIVEWAY