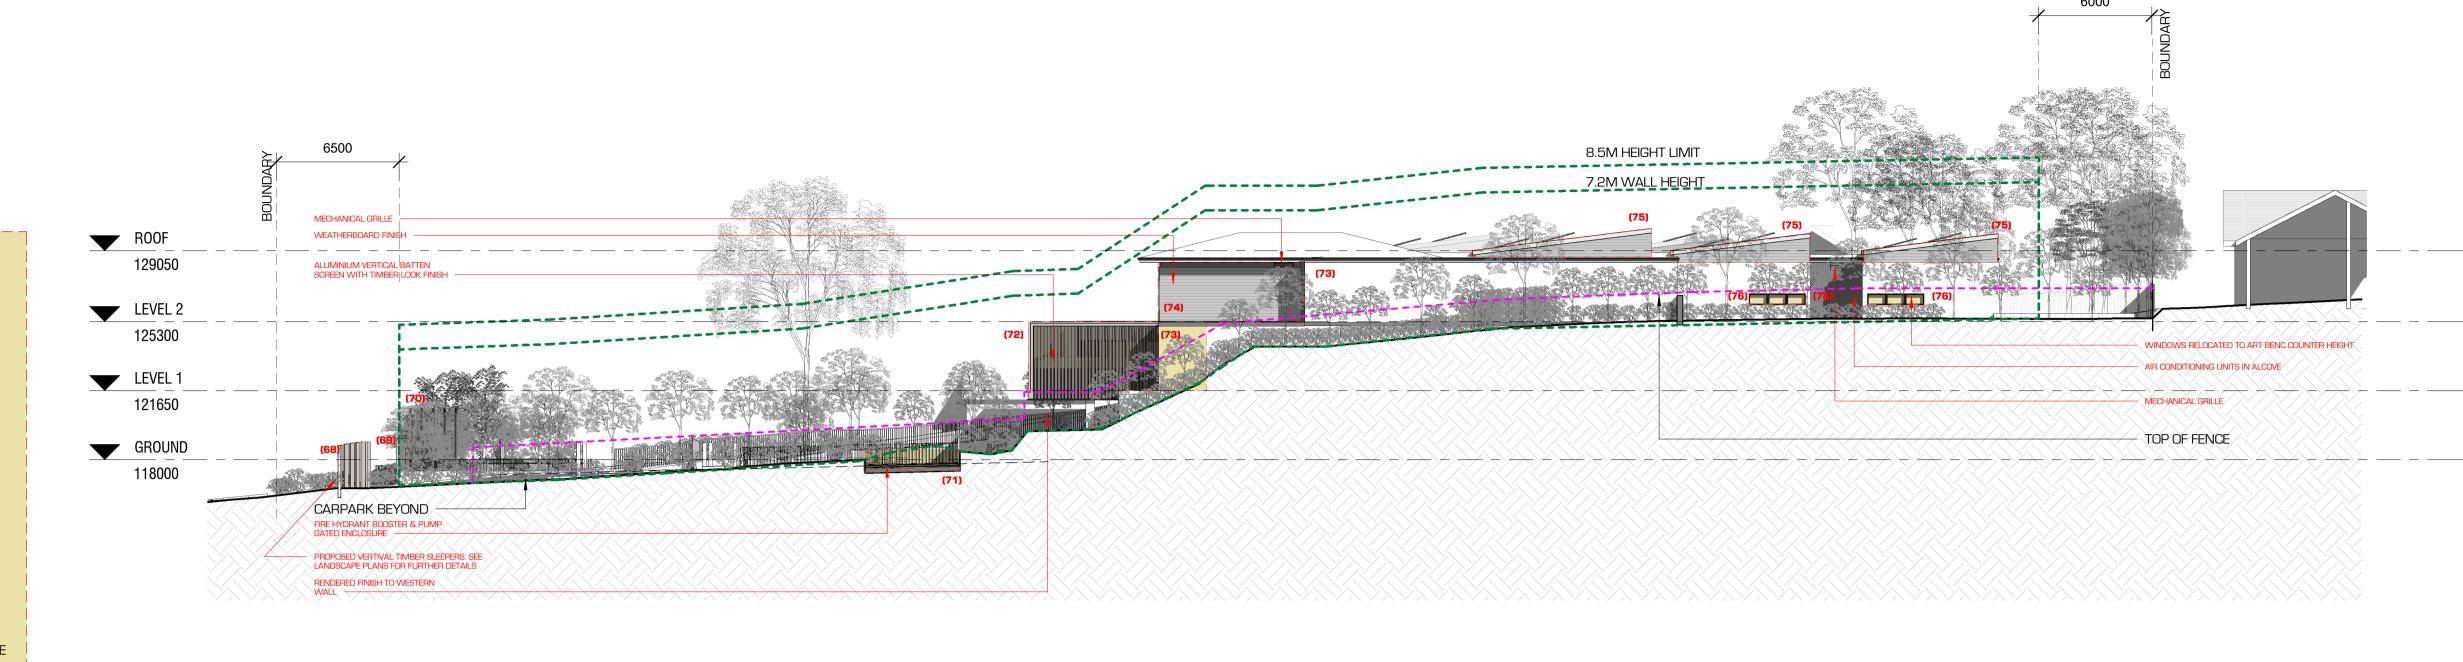

NOTE:

EXTERNAL ENVELOPE OF THE PROPOSED BUILDING REMAINS UNCHANGED

THE EXTENT OF EXCAVATION HAS BEEN AMENDED COVER WAS REMOVED TO THE EXTENT POSSIBLE OVER THE THE LEVEL 1 OUTDOOR SPACE AND THE WESTERLY GLAZED WALL IS PROPOSED AS A BASLUSTRADE.