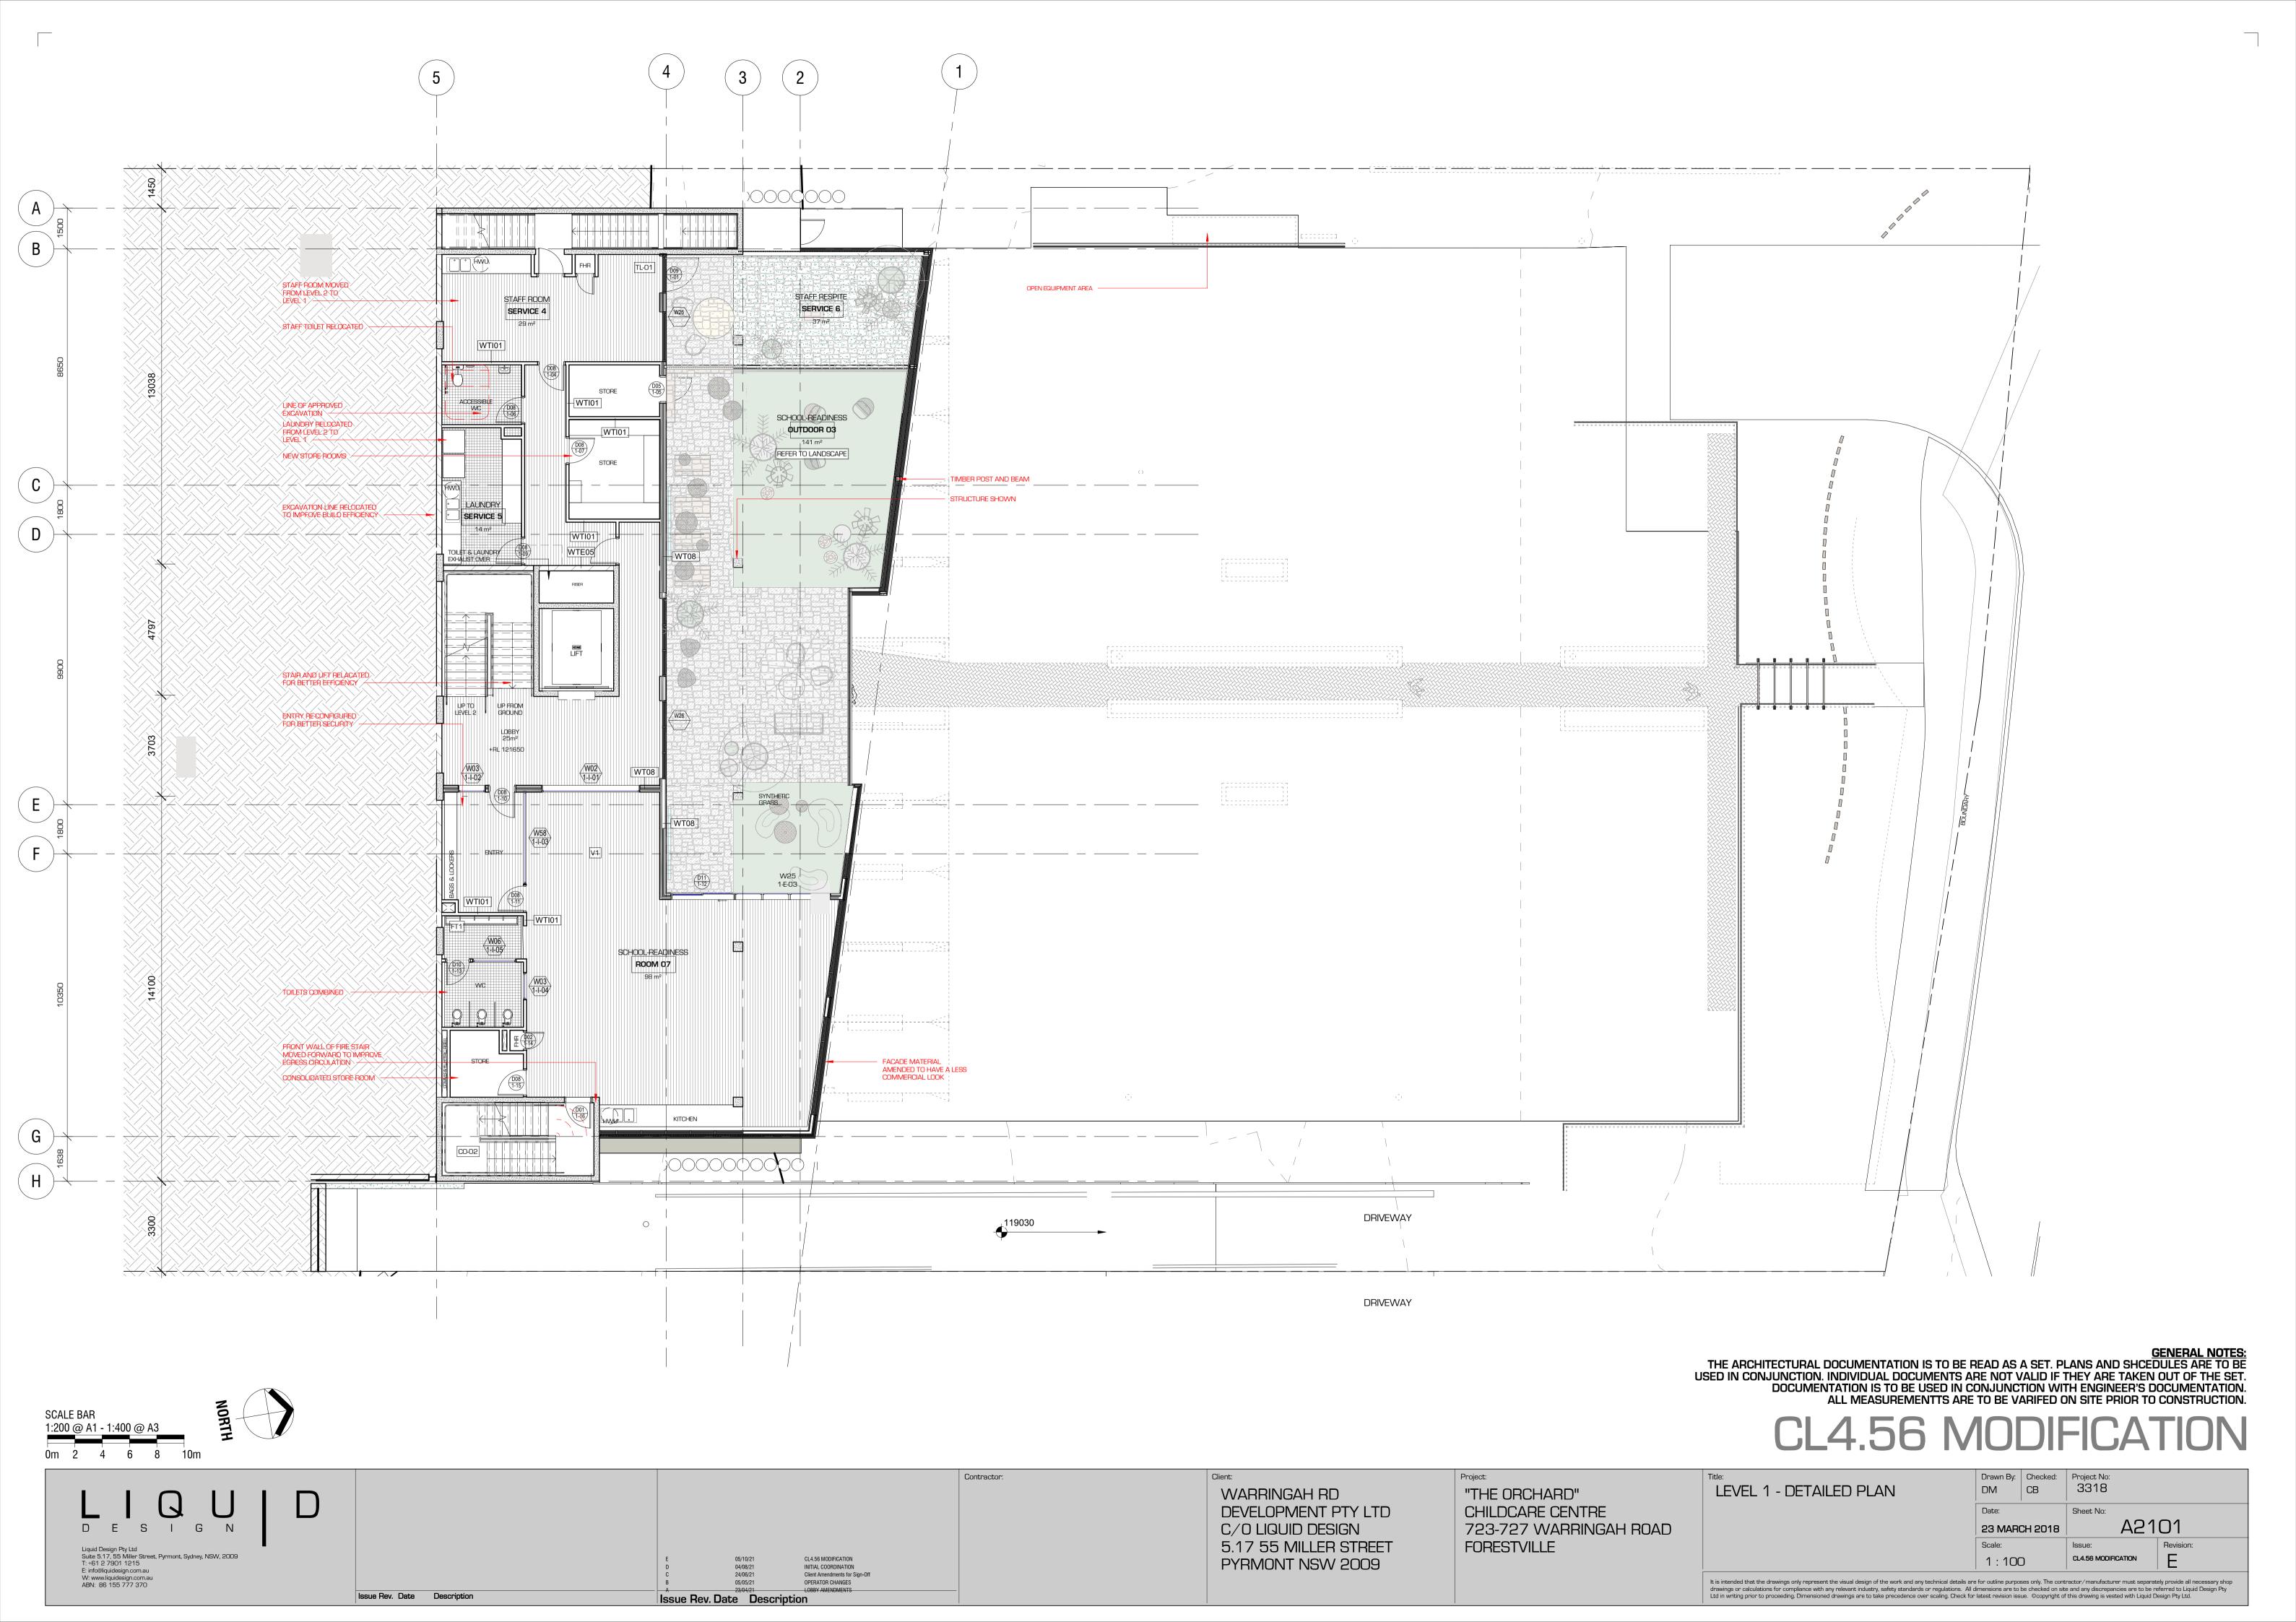

# CL4.56 MODIFICATION

WARRINGAH RD
DEVELOPMENT PTY LTD
C/O LIQUID DESIGN
5.17 55 MILLER STREET
PYRMONT NSW 2009

Contractor:

| Title:                                                                                                                                                                                                                                                                                                                                                                                                                                                                                                                                                                                                                    | Drawn By:     | Checked: | Project No:         |           |
|---------------------------------------------------------------------------------------------------------------------------------------------------------------------------------------------------------------------------------------------------------------------------------------------------------------------------------------------------------------------------------------------------------------------------------------------------------------------------------------------------------------------------------------------------------------------------------------------------------------------------|---------------|----------|---------------------|-----------|
| PROPOSED LEVEL 1                                                                                                                                                                                                                                                                                                                                                                                                                                                                                                                                                                                                          | DM            | СВ       | 3318                |           |
|                                                                                                                                                                                                                                                                                                                                                                                                                                                                                                                                                                                                                           | Date:         |          | Sheet No:           |           |
|                                                                                                                                                                                                                                                                                                                                                                                                                                                                                                                                                                                                                           | 23 MARCH 2018 |          | A2001               |           |
|                                                                                                                                                                                                                                                                                                                                                                                                                                                                                                                                                                                                                           | Scale:        |          | Issue:              | Revision: |
|                                                                                                                                                                                                                                                                                                                                                                                                                                                                                                                                                                                                                           | As indic      | ated     | CL4.56 MODIFICATION | P         |
| It is intended that the drawings only represent the visual design of the work and any technical details are for outline purposes only. The contractor/manufacturer must separately provide all necessary shop drawings or calculations for compliance with any relevant industry, safety standards or regulations. All dimensions are to be checked on site and any discrepancies are to be referred to Liquid Design Pty Ltd in writing prior to proceeding. Dimensioned drawings are to take precedence over scaling. Check for latest revision issue. ©copyright of this drawing is vested with Liquid Design Pty Ltd. |               |          |                     |           |