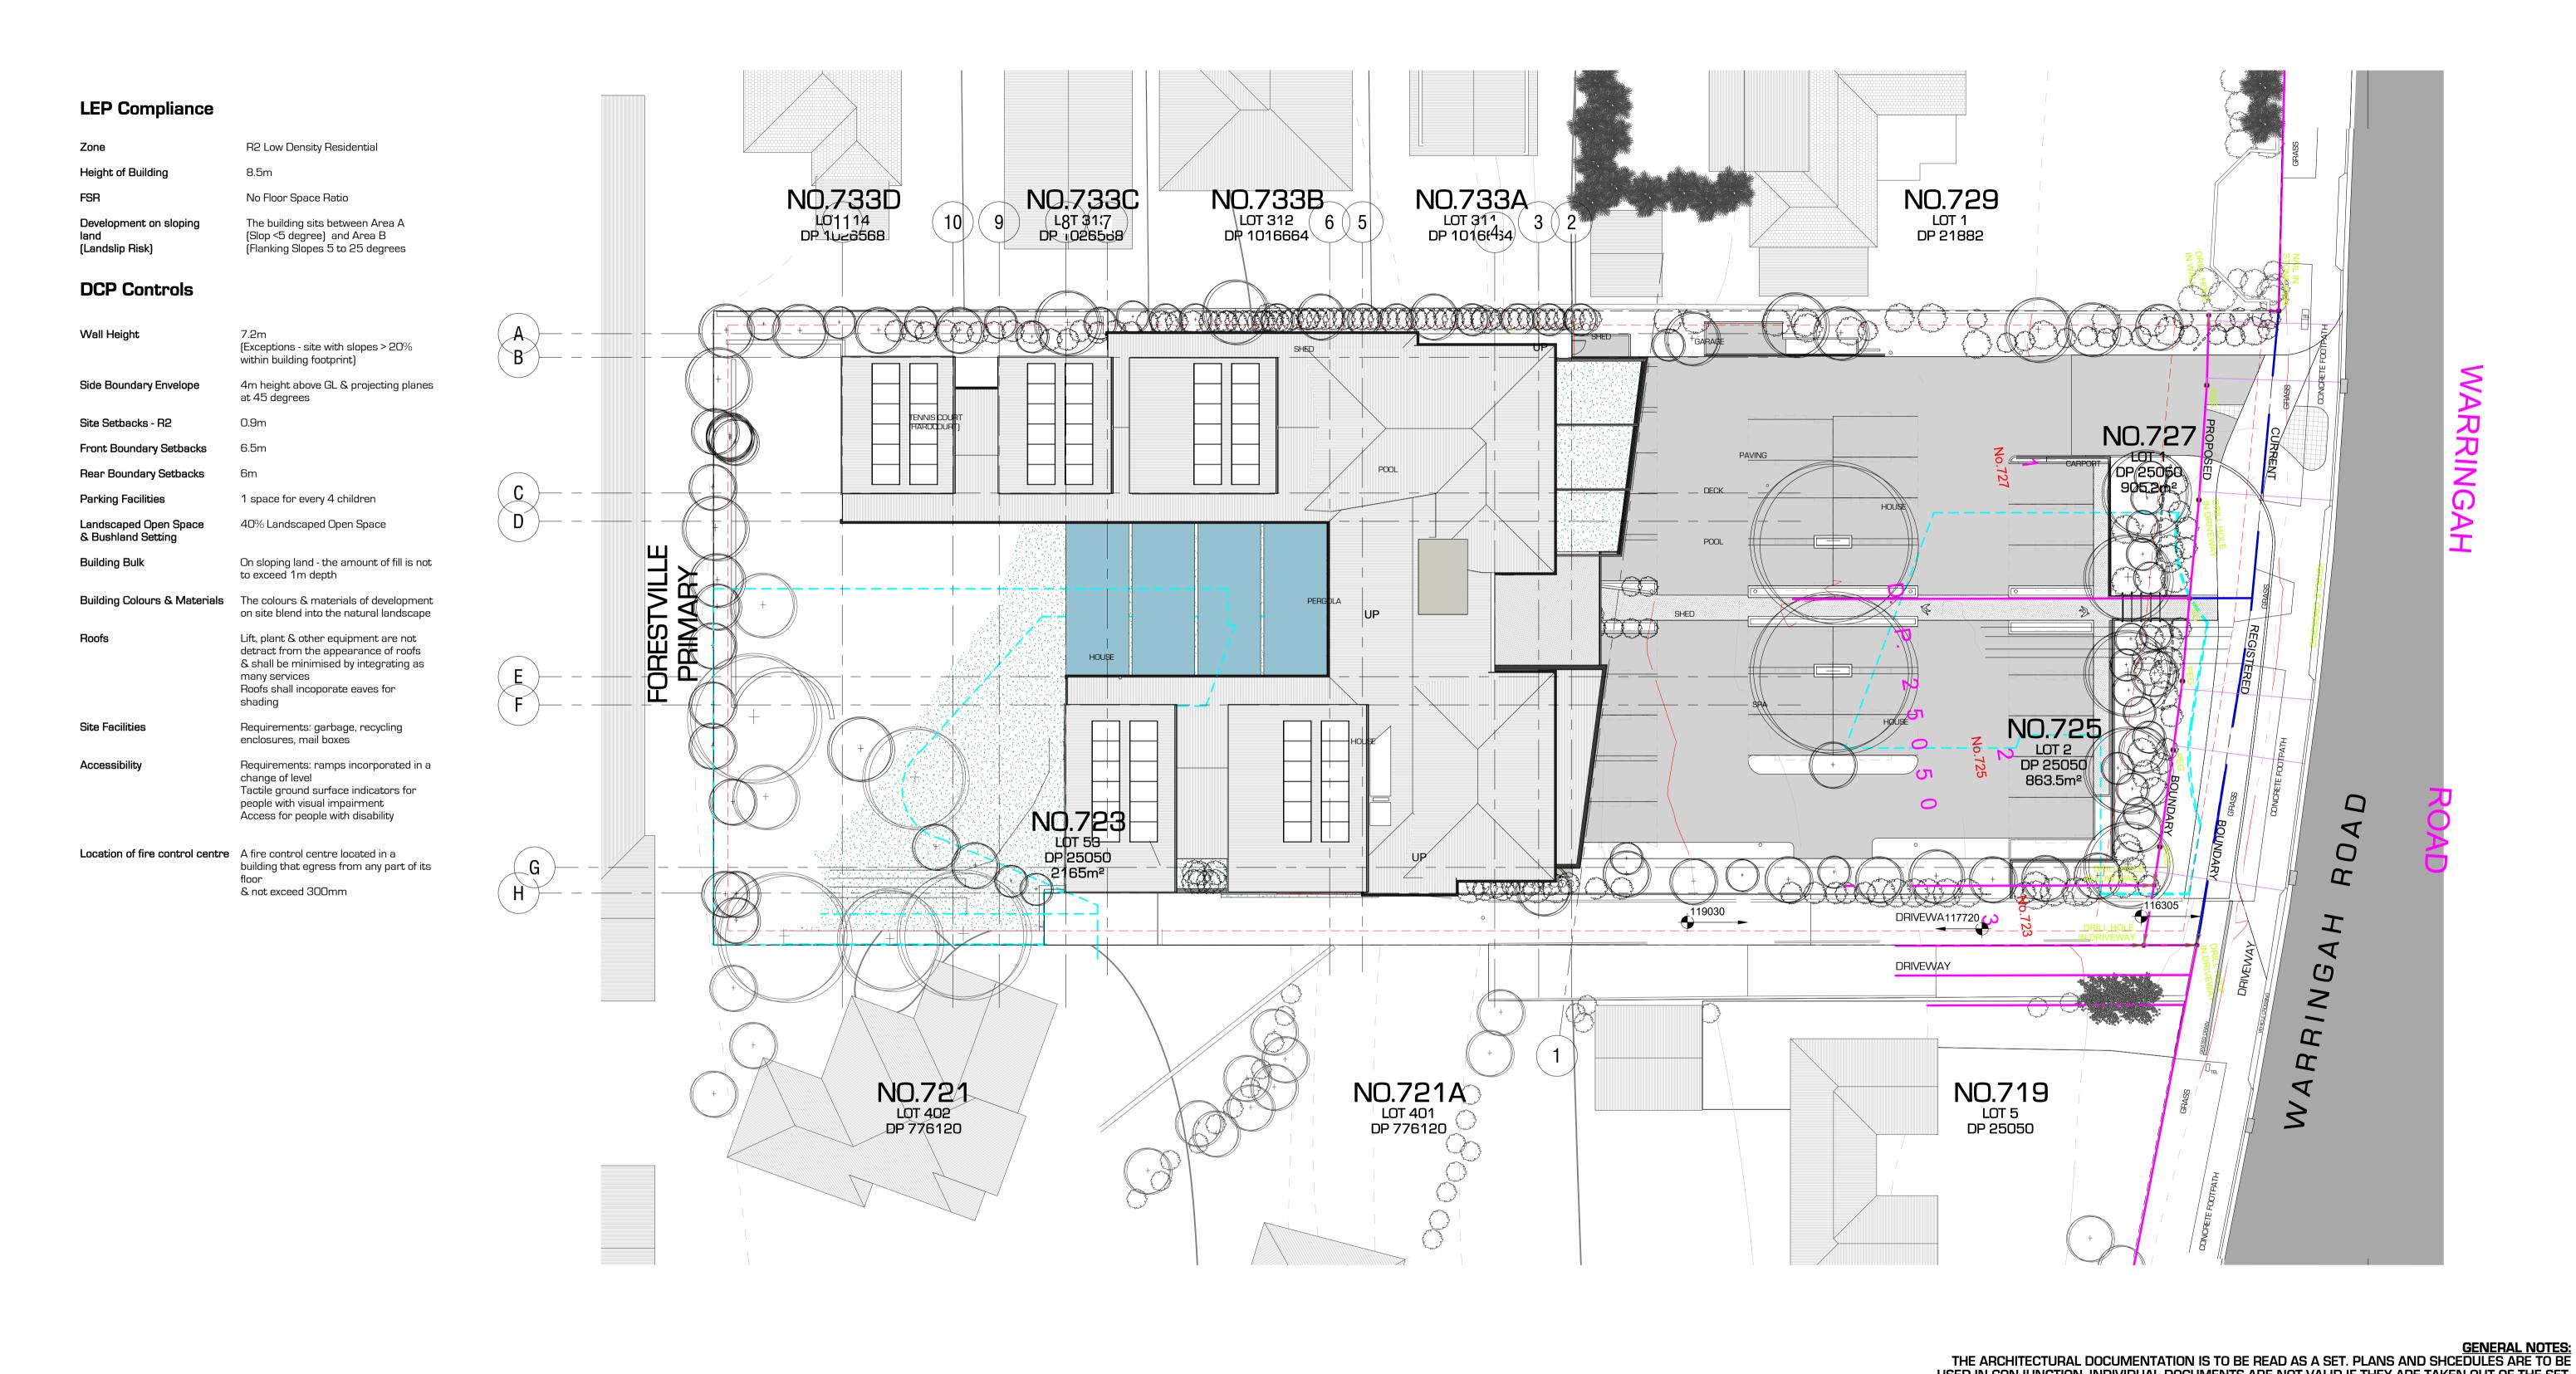

# CL4.56 MODIFICATION

0m 2 4 6 8 10m Drawn By: Checked: Project No: DM CB 3318 Contractor: SITE PLAN WARRINGAH RD "THE ORCHARD" DEVELOPMENT PTY LTD CHILDCARE CENTRE Sheet No: A0002 723-727 WARRINGAH ROAD C/O LIQUID DESIGN 23 MARCH 2018 5.17 55 MILLER STREET FORESTVILLE 27/04/18 DEVELOPMENT APPLICATION SET Liquid Design Pty Ltd Suite 5.17, 55 Miller Street, Pyrmont, Sydney, NSW, 2009 T: +6.12, 7901, 1215 20/04/18 DEVELOPMENT APPLICATION 17/04/18 DRAFT DA SET 22/03/18 COORDINATION ISSUE 1 CL4.56 MODIFICATION PYRMONT NSW 2009 1:200 E: info@liquidesign.com.au W: www.liquidesign.com.au ABN: 86 155 777 370 20/03/18 INITIAL COORDINATION It is intended that the drawings only represent the visual design of the work and any technical details are for outline purposes only. The contractor/manufacturer must separately provide all necessary shop drawings or calculations for compliance with any relevant industry, safety standards or regulations. All dimensions are to be checked on site and any discrepancies are to be referred to Liquid Design Pty Ltd in writing prior to proceeding. Dimensioned drawings are to take precedence over scaling. Check for latest revision issue. ©copyright of this drawing is vested with Liquid Design Pty Ltd. Issue Rev. Date Description Issue Rev. Date Description

1:200 @ A1 - 1:400 @ A3

| OUTDOOR PLAY SPACE CAPACITY |            |         |       |  |
|-----------------------------|------------|---------|-------|--|
| AGE GROUP                   | SPACE NO   | AREA    | PLACE |  |
| 0-2 YEARS                   | OUTDOOR 01 | 208 m²  | 30    |  |
| 3-5 YEARS                   | OUTDOOR 02 | 676 m²  | 9     |  |
| SCHOOL-READINESS            | OUTDOOR 03 | 141 m²  | 20    |  |
| TOTAL PLACES                |            | 1025 m² | 140   |  |

#### TOTAL CAPACITY OF THE PROPOSED CENTRE IS 146 PLACES

| OVERALL<br>GFA               | APPROVED                        | PROPOSED                        |
|------------------------------|---------------------------------|---------------------------------|
| GROUND<br>LEVEL 1<br>LEVEL 2 | 46.04m²<br>312.73m²<br>741.59m² | 99.33m²<br>220.44m²<br>753.87m² |
| TOTAL                        | 1,100.36m²                      | 1,073.64m²                      |

NOTE:

EXTERNAL ENVELOPE OF THE PROPOSED BUILDING REMAINS UNCHANGED

THE EXTENT OF EXCAVATION HAS BEEN AMENDED COVER WAS REMOVED TO THE EXTENT POSSIBLE OVER THE THE LEVEL 1 OUTDOOR SPACE AND THE WESTERLY GLAZED WALL IS PROPOSED AS A BASLUSTRADE.

#### PROVISION OF SHADED / COVERED SPACE

TOTAL OUTDOOR SPACE /

TOTAL OUTDOOR SPACE 1,023m<sup>2</sup> 512m<sup>2</sup> SHADED AREA REQUIRED (50%) 513.6m<sup>2</sup> SHADED AREA PROVIDED

#### LANDSCAPE AREAS

| ITEM                                      | AREA                  | PERCENTAGE           |
|-------------------------------------------|-----------------------|----------------------|
| SITE AREA                                 | 3,934m²               |                      |
| SOFT LSCAPE APPROVED (MIN 1 m SOIL DEPTH) | 1,625.3m²             | % OF SITE AREA 41.3% |
| SOFT LSCAPE PROPOSED                      | 1,574.2m <sup>2</sup> | % OF SITE AREA 40.0% |
| HARD LSCAPE APPROVED                      | 1,604.4m²             |                      |
| HARD LSCAPE PROPOSED                      | 1,655.5m <sup>2</sup> |                      |
| REQUIRED LANDSCAPE                        | 1,573.6m²             | % OF SITE AREA 40%   |