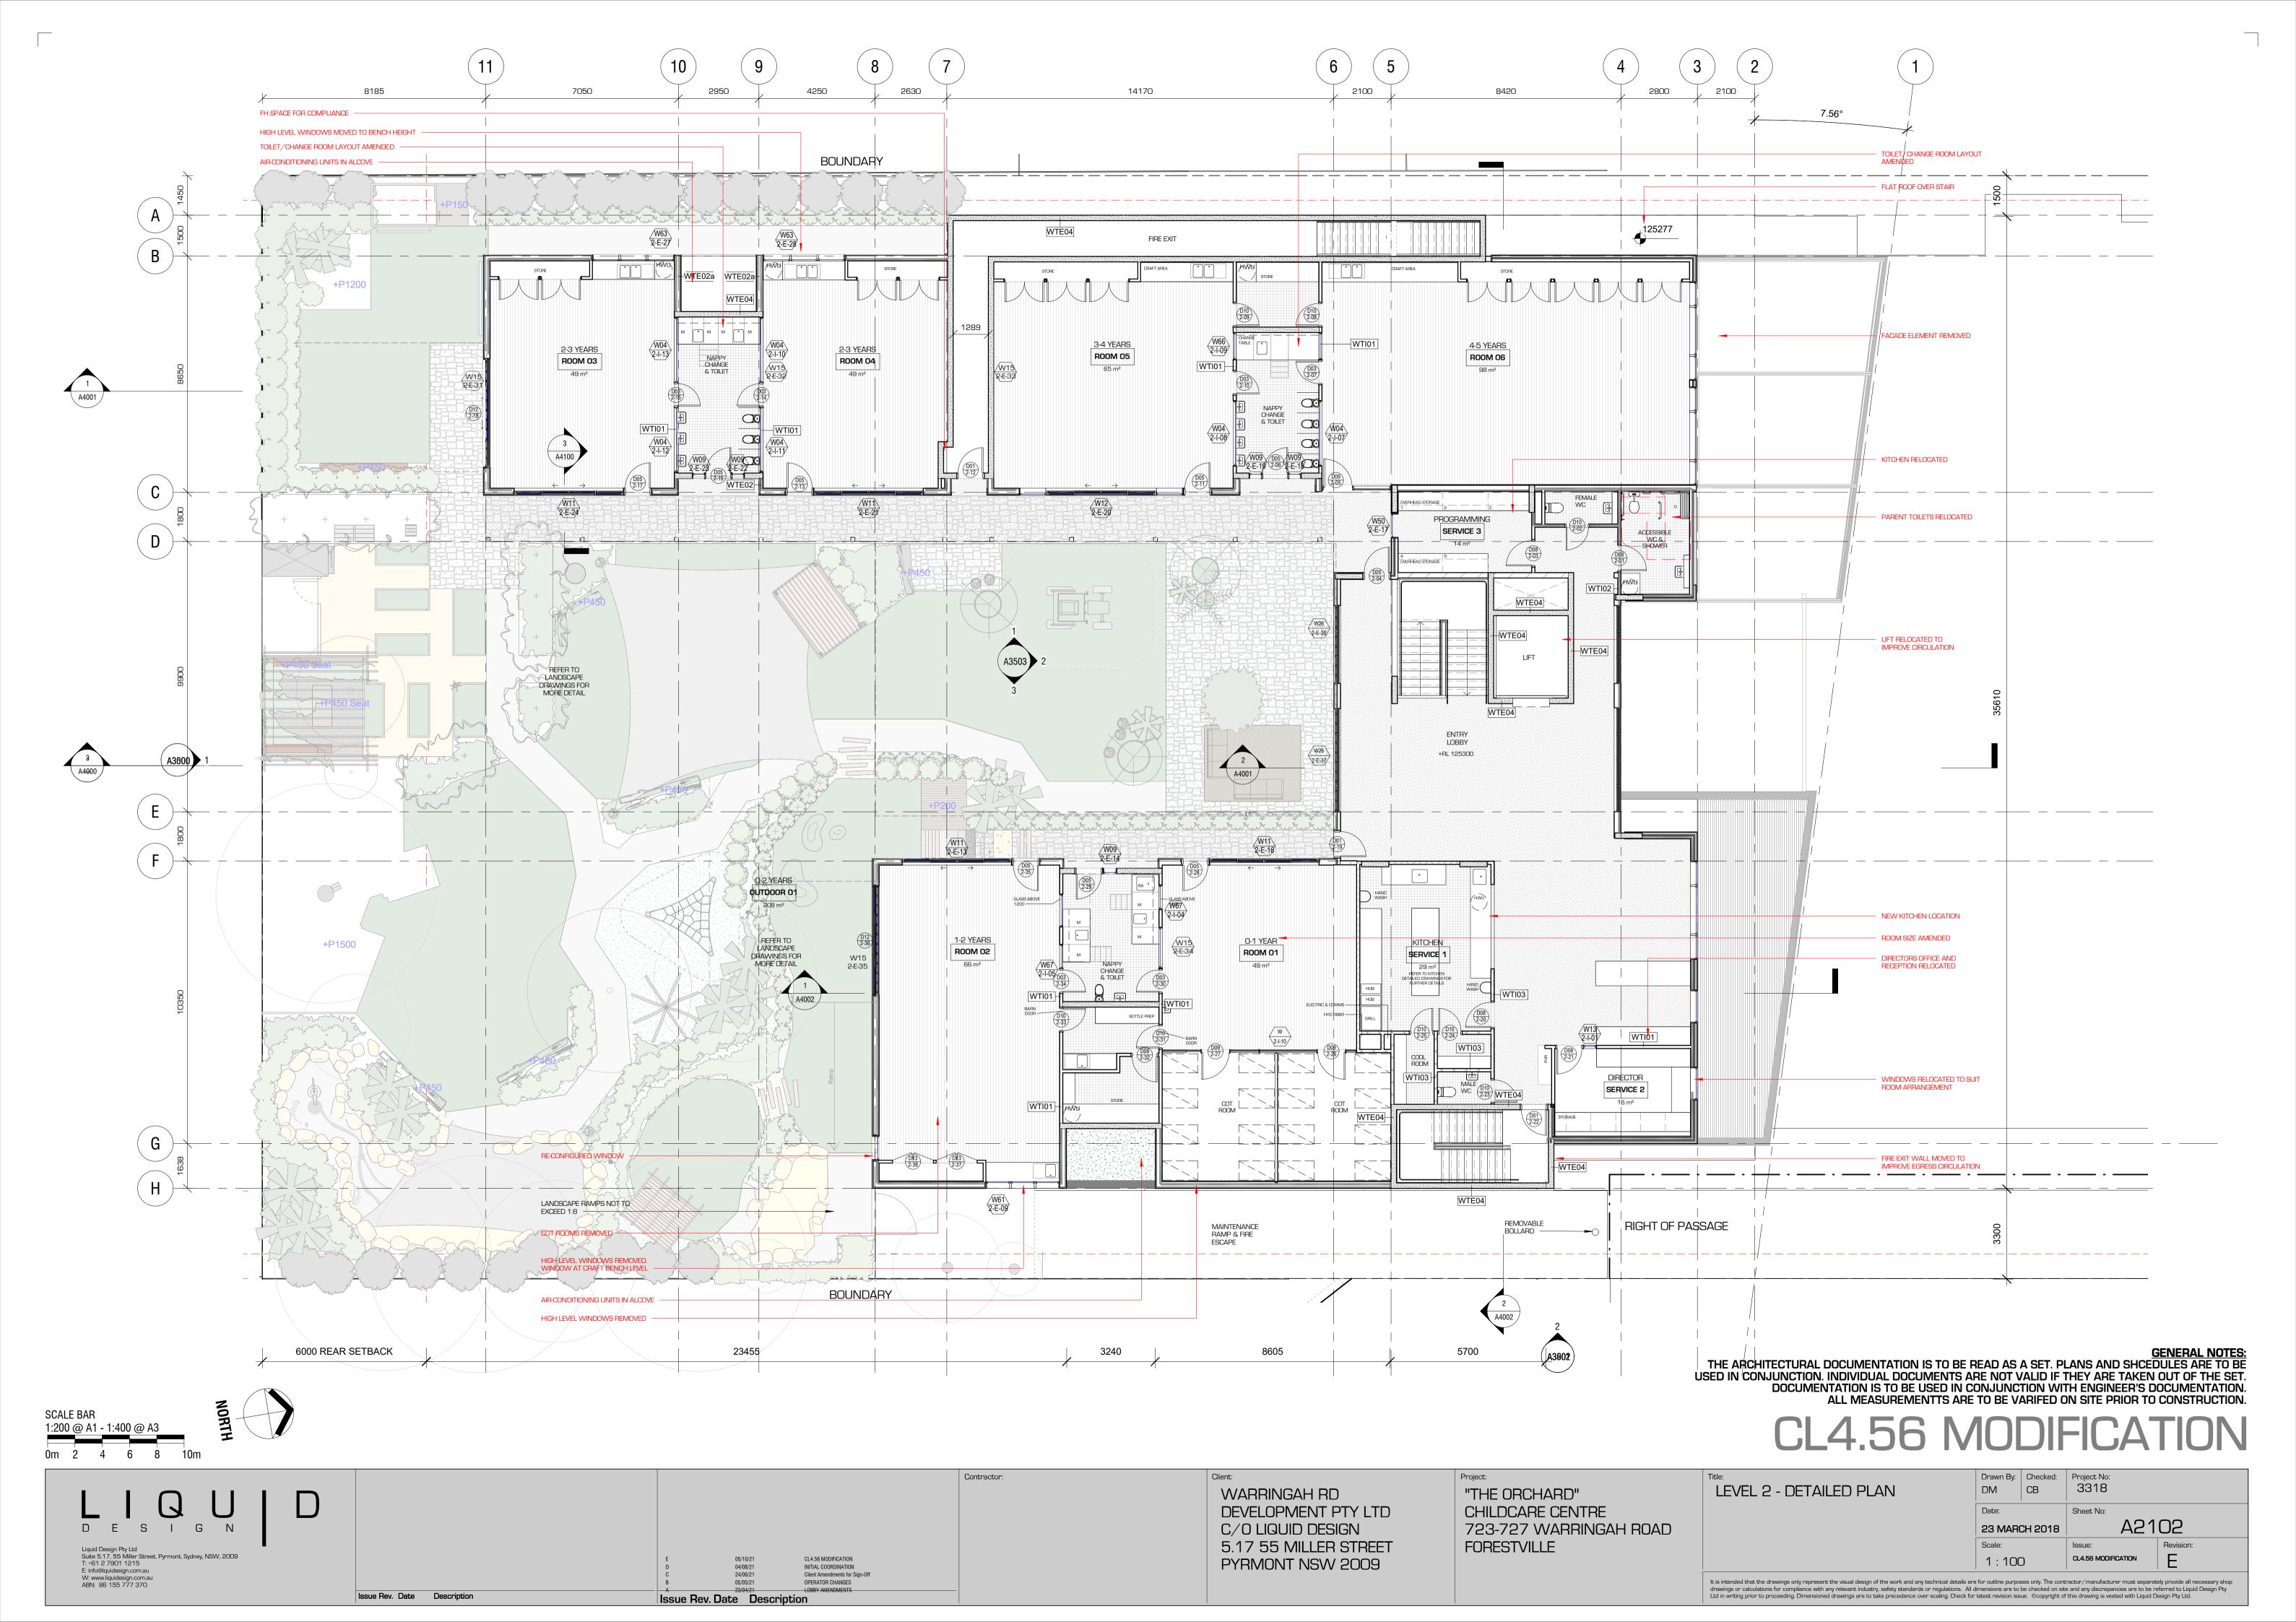

Contractor:

CL4.56 MODIFICATION

LOBBY AMENDMENTS

Client Amendments for Sign-Off

"THE ORCHARD"
CHILDCARE CENTRE
723-727 WARRINGAH ROAD
FORESTVILLE

Title:
PROPOSED LEVEL 2

Drawn By: Checked: DM CB 3318

Date: Sheet No:
23 MARCH 2018 A2002