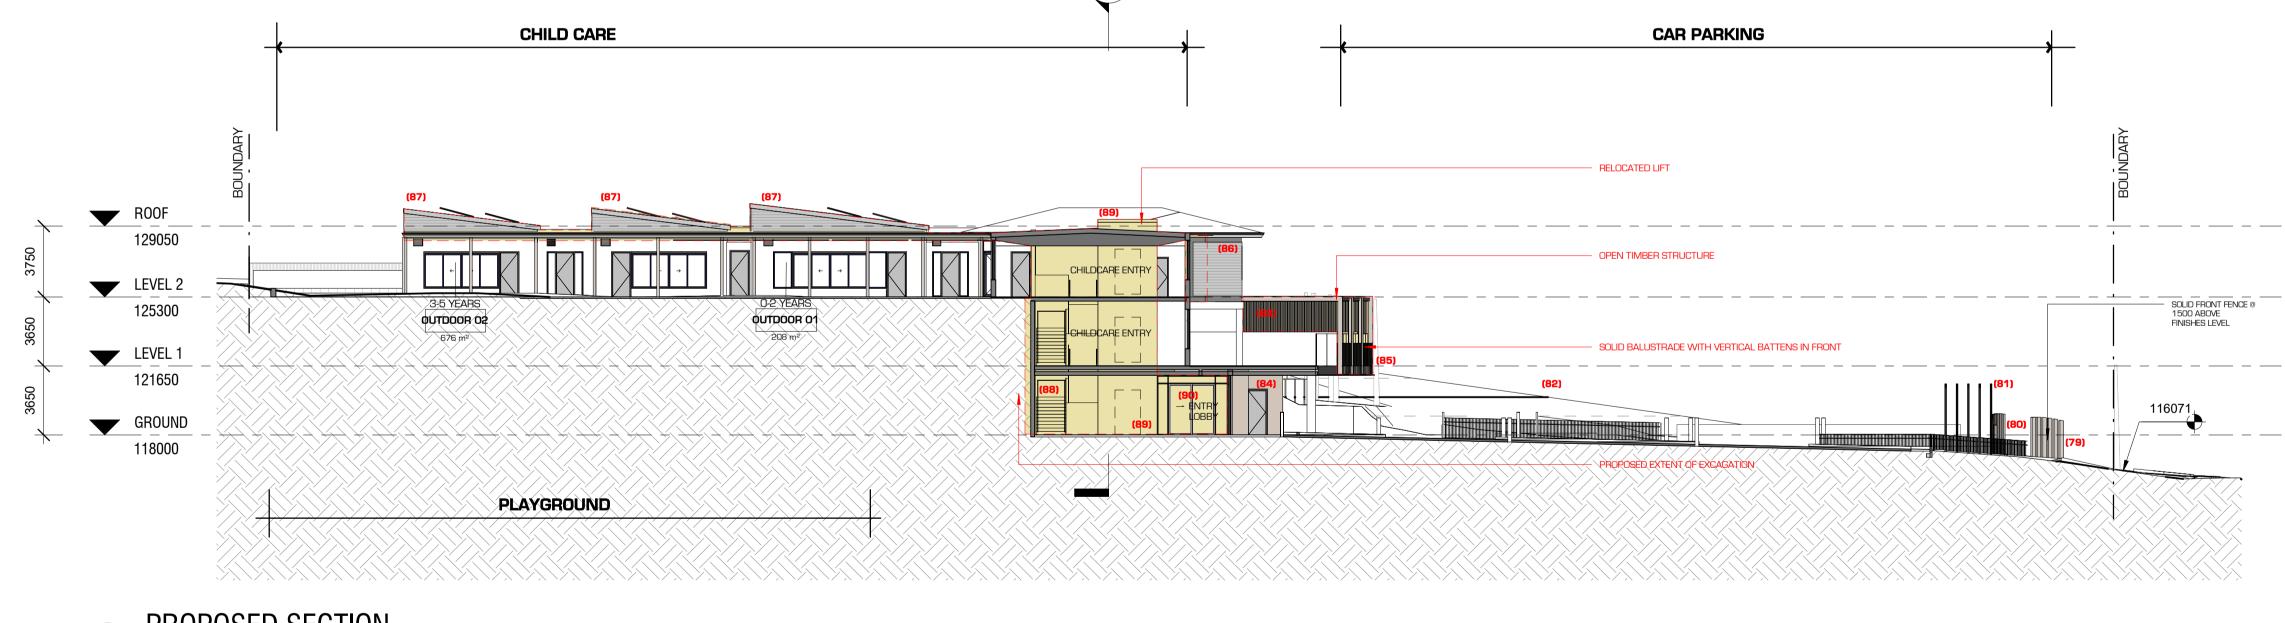

1:200 @ A1 - 1:400 @ A3

PROPOSED SECTION

1:200

1:200 @ A1 - 1:400 @ A3

GENERAL NOTES:
THE ARCHITECTURAL DOCUMENTATION IS TO BE READ AS A SET. PLANS AND SHCEDULES ARE TO BE USED IN CONJUNCTION. INDIVIDUAL DOCUMENTS ARE NOT VALID IF THEY ARE TAKEN OUT OF THE SET. DOCUMENTATION IS TO BE USED IN CONJUNCTION WITH ENGINEER'S DOCUMENTATION. ALL MEASUREMENTTS ARE TO BE VARIFED ON SITE PRIOR TO CONSTRUCTION.

## CL4.56 MODIFICATION

GENERAL NOTES:
THE ARCHITECTURAL DOCUMENTATION IS TO BE READ AS A SET. PLANS AND SHCEDULES ARE TO BE
USED IN CONJUNCTION. INDIVIDUAL DOCUMENTS ARE NOT VALID IF THEY ARE TAKEN OUT OF THE SET.
DOCUMENTATION IS TO BE USED IN CONJUNCTION WITH ENGINEER'S DOCUMENTATION.
ALL MEASUREMENTTS ARE TO BE VARIFED ON SITE PRIOR TO CONSTRUCTION.