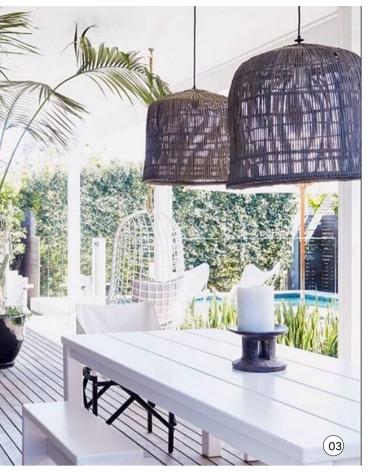

#### **ELEMENTS**

- 01. Mirror panel with timber frame fixed to wall 02. Synthetic grass mounds 03. Rattan cane pendent lights (supplied and installed by Orchard) 04. Rustic pots
- 05. Outdoor lounge setting including portable shade umbrella, coffee table, lounge chairs and rattan rug (supplied by Orchard)
- 06. Beam bags (supplied by Orchard)
  07. Portable timber tables for outdoor classes (supplied by Orchard)

#### **SURFACES**

A. Travertine-look tile with external grip. Tiles to be laid in ashlar pattern 600x300 and 300x300 (by

others) B. Synthetic grass

INDICATIVE IMAGE ONLY OUTDOOR FURNITURE BY OTHERS

INDICATIVE IMAGE ONLY OUTDOOR FURNITURE BY OTHERS

INDICATIVE IMAGE ONLY OUTDOOR FURNITURE BY OTHERS

INDICATIVE IMAGE ONLY OUTDOOR FURNITURE BY OTHERS

INDICATIVE IMAGE ONLY OUTDOOR FURNITURE BY OTHERS