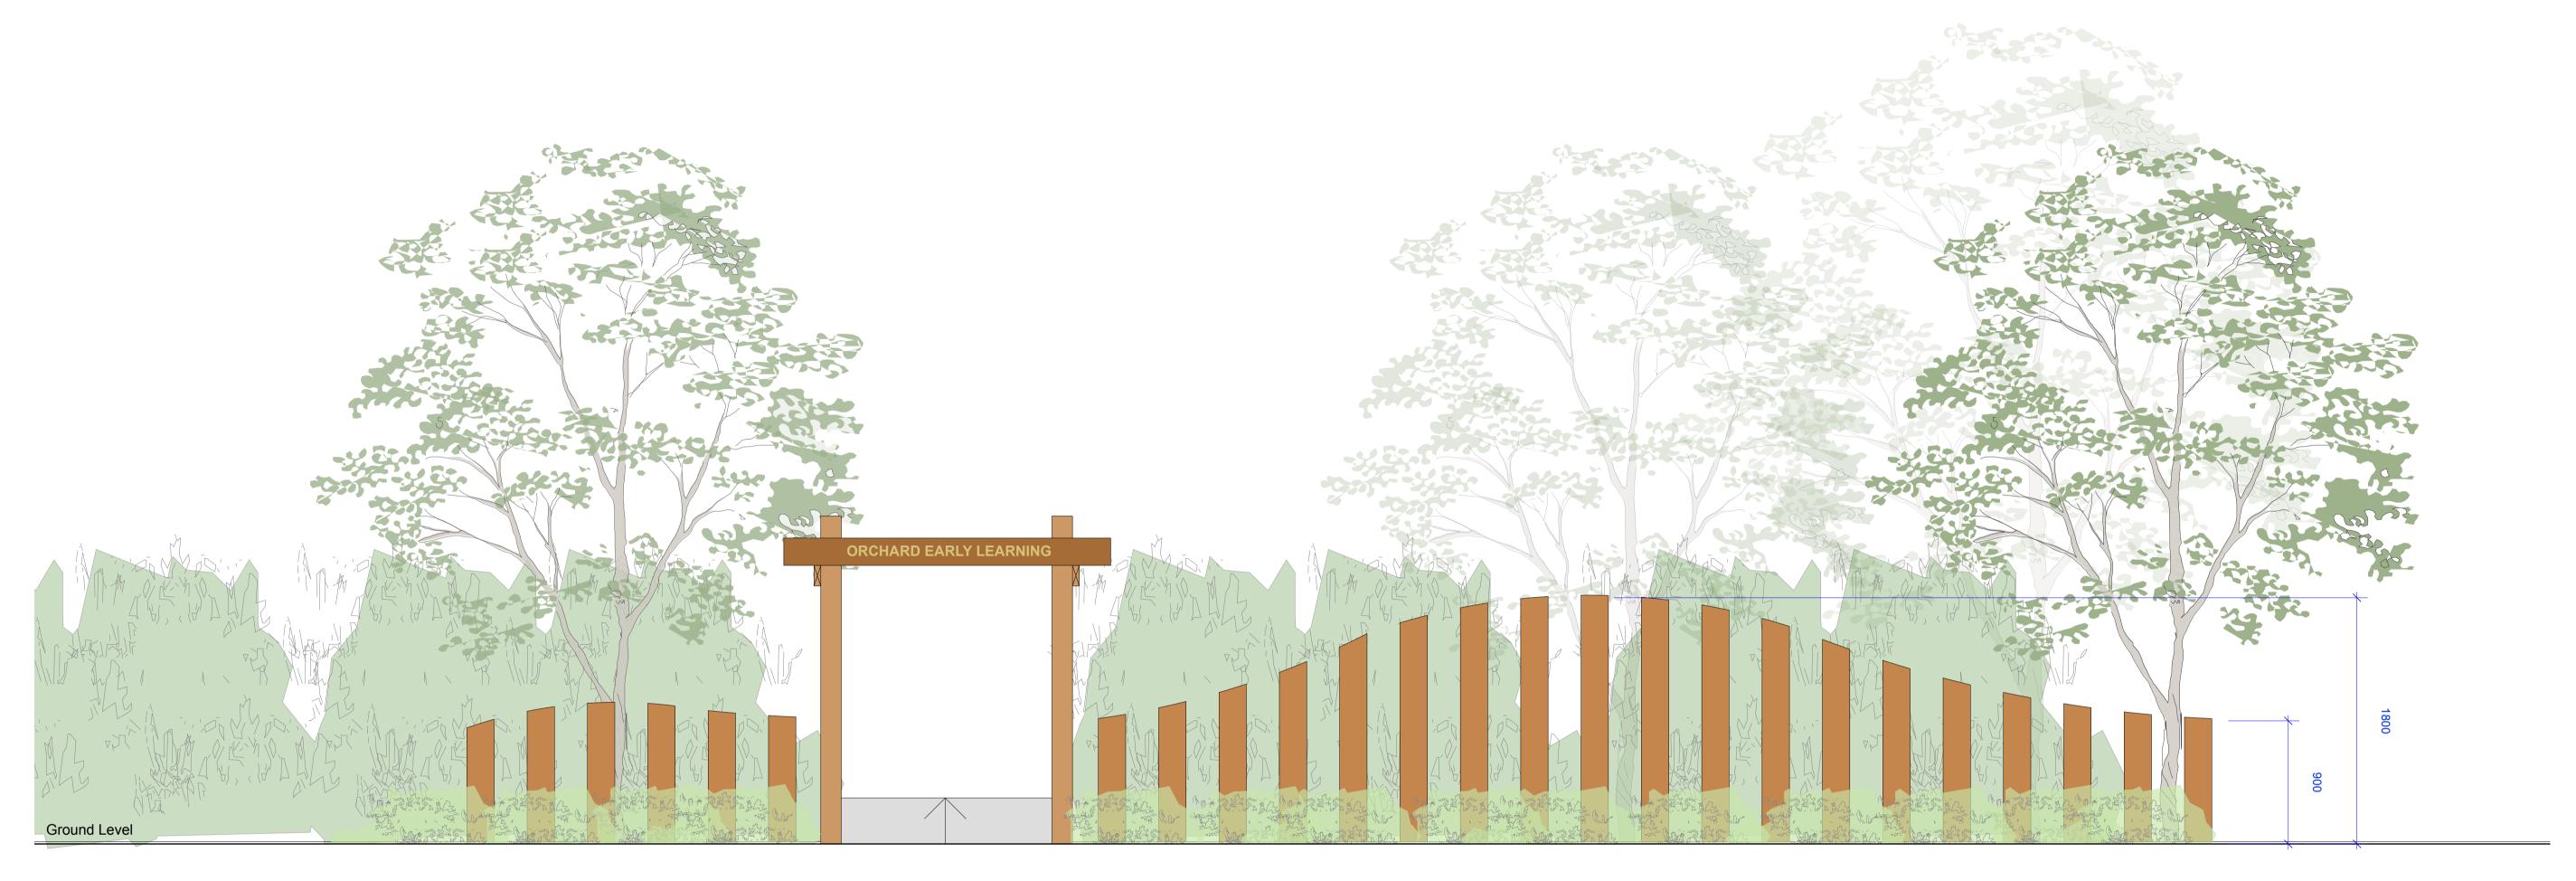

NATIVE GRASSES, SHRUBS AND TREES TO SCREEN BOUNDARY-

Scale 1:100 @ A1

**VERTICAL SLEEPER SCREEN ELEVATION** 

Recycled brick Paving

Indicative image of corten steel signage to timber trellis

- 48. Texture path
- 49. Gate to Nursery Yard
- 50. Concrete sleeper stepping stone path through
- 51. Class 1 hardwood log for seating and play
- 52. Timber stage with top rail
- 54. Retractable awning (by others)
- 55. Large feature pots with fruit trees
- 56. Class 1 hardwood stepping logs for seating 57. Tractor (Supplied by Orchard)
- 58. Large feature pots with fruit trees
- 59. Large feature pots with fruit trees
- 60. Hardwood log seat
- 61. Outdoor lounge setting including portable coffee table,
- rattan rug and lounge chairs (supplied by Orchard)
- 62. Fencing to nursery yard is a combination of Black pool fence with hardwood posts and rustic timber fencing (1m High)