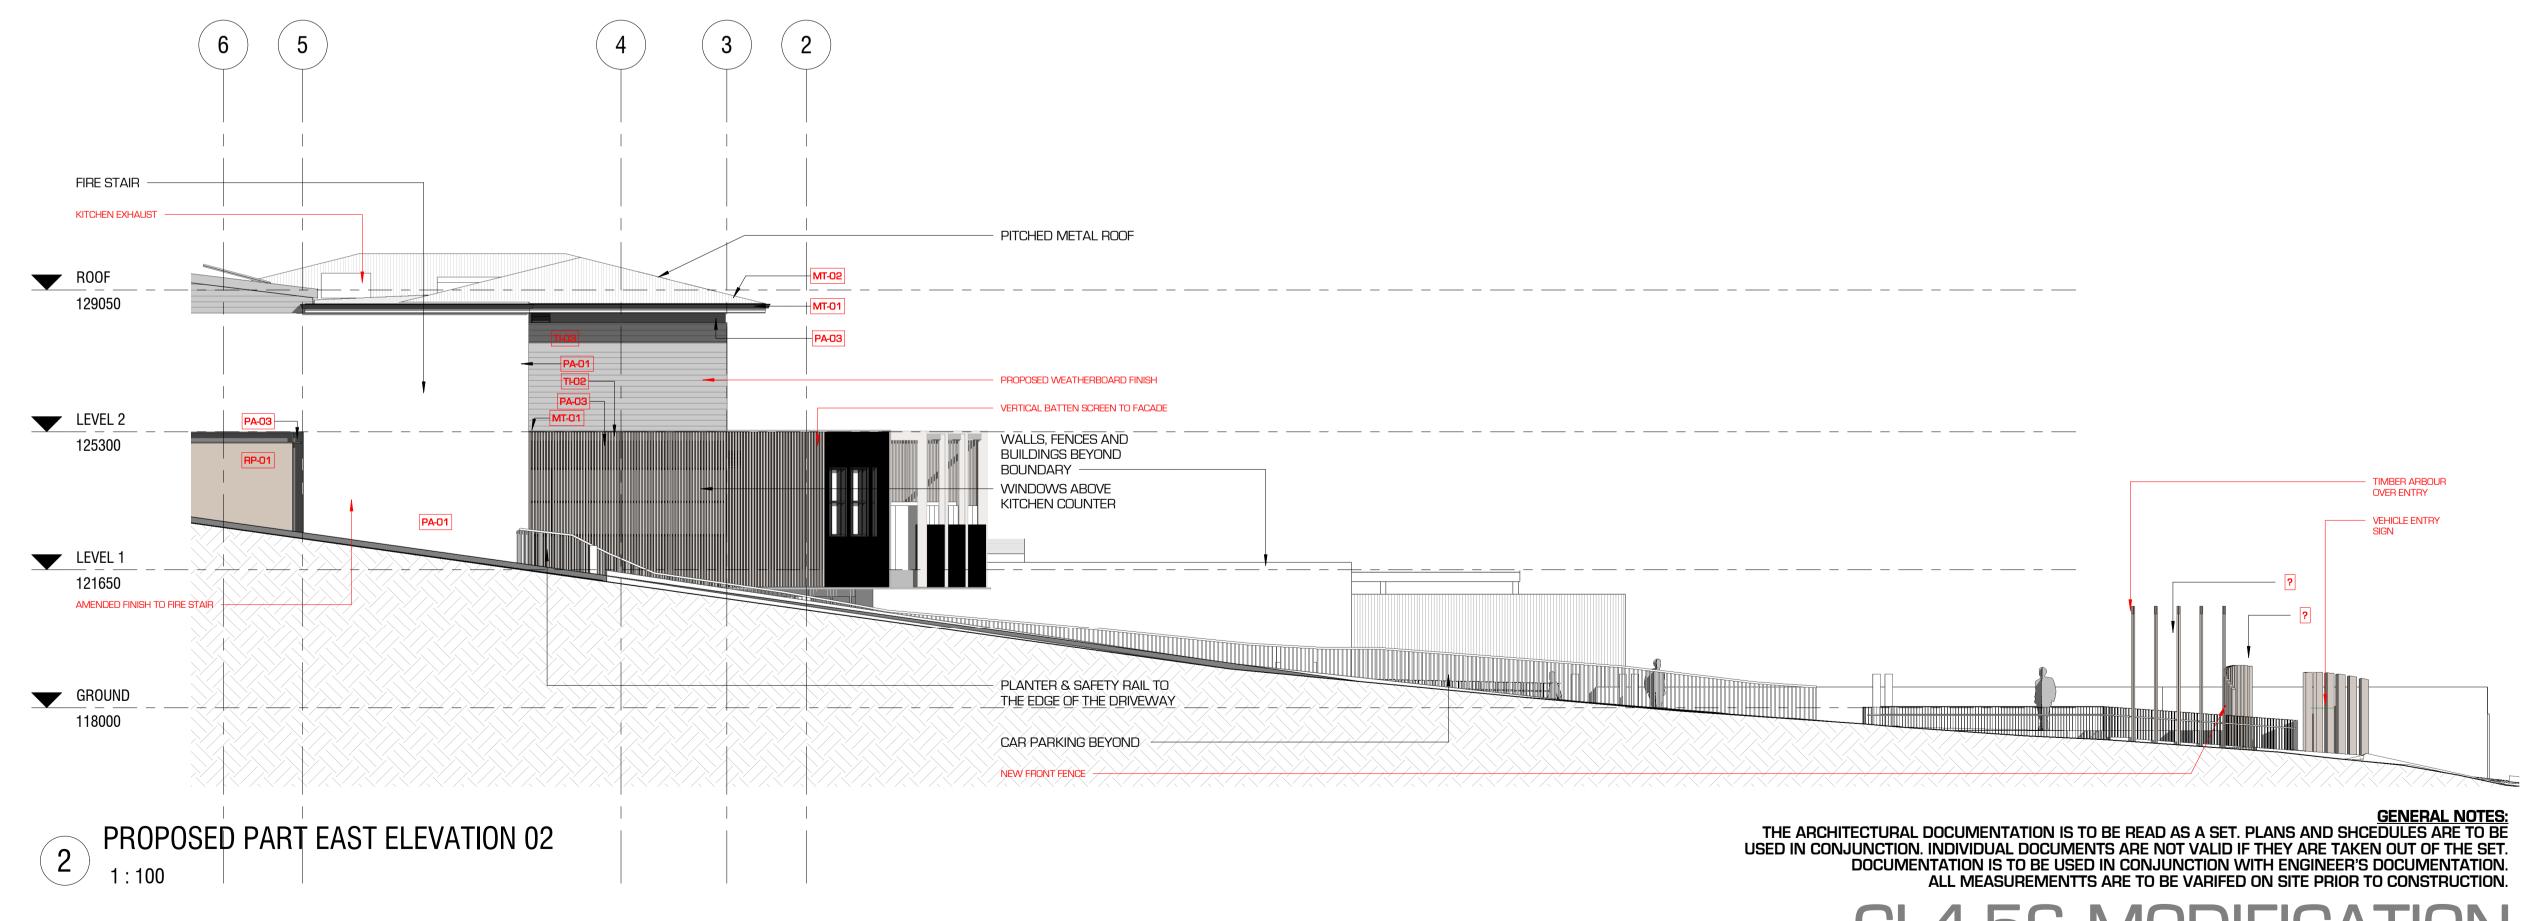

#### FINISHES SCHEDULE

PAINT TO MATCH COLORBOND MONUMENT WINDOW FRAMES, METAL FRAMING, GITTERS, DOWNPIPES & METAL FENCES

MT-02 METAL SHEETING COLORBOND SHALE GREY

PAINTED SURFACE DULUX LEXICON (SW1E3) REAR BUILDING WALLS, FIRE STAIR WALLS

> PAINTED SURFACE DULUX GREY DAZE WEATHERBOARD TRIMS & FASCIAS

PAINTED SURFACE DULUX DRIVE TIME BACKING ELEMENTS, CAR PARK WALLS, FRONT WALL LEVEL 1 & 2

**CLEAR GLAZING** 

CO-02 CONCRETE DRIVEWAY & PARKING

EAST ELEVATION

118000

WEST ELEVATION

## FINISHES SCHEDULE MT-01 PAINT TO MAIN MONUMENT PAINT TO MATCH COLORBOND WINDOW FRAMES, METAL FRAMING, GITTERS, DOWNPIPES & METAL FENCES MT-02 METAL SHEETING COLORBOND SHALE GREY NATURAL TIMBER WEATHERED ASH OR SIMILAR LANDSCAPE FEATURES, FEATURE POSTS & BEAMS ON BUILDING TIMBER LOOK ALUMINIUM DECOPANEL (OR SIMILAR) WEATHERER WOOD (TO MATCH TIMBÉR LOOK SCREENS FC WEATHERBOARDS (150mm) WITH TIMBER PATTERN PAINTED DULUX GREY DAZE LEVEL 2 FACADE RENDERED SURFACE DULUX STONE MONUMENT GROUND FLOOR WALLS AND BASE WALL ELEMENTS PAINTED SURFACE DULUX LEXICON (SW1E3) REAR BUILDING WALLS, FIRE STAIR WALLS PAINTED SURFACE DULUX GREY DAZE WEATHERBOARD TRIMS & FASCIAS PAINTED SURFACE **DULUX DRIVE TIME** BACKING ELEMENTS, CAR PARK WALLS, FRONT WALL LEVEL 1 & 2 CLEAR GLAZING GL-01 CONCRETE DRIVEWAY

PROPOSED SOUTH ELEVATION

Contractor:

ALL MEASUREMENTTS ARE TO BE VARIFED ON SITE PRIOR TO CONSTRUCTION.

DOCUMENTATION IS TO BE USED IN CONJUNCTION WITH ENGINEER'S DOCUMENTATION.