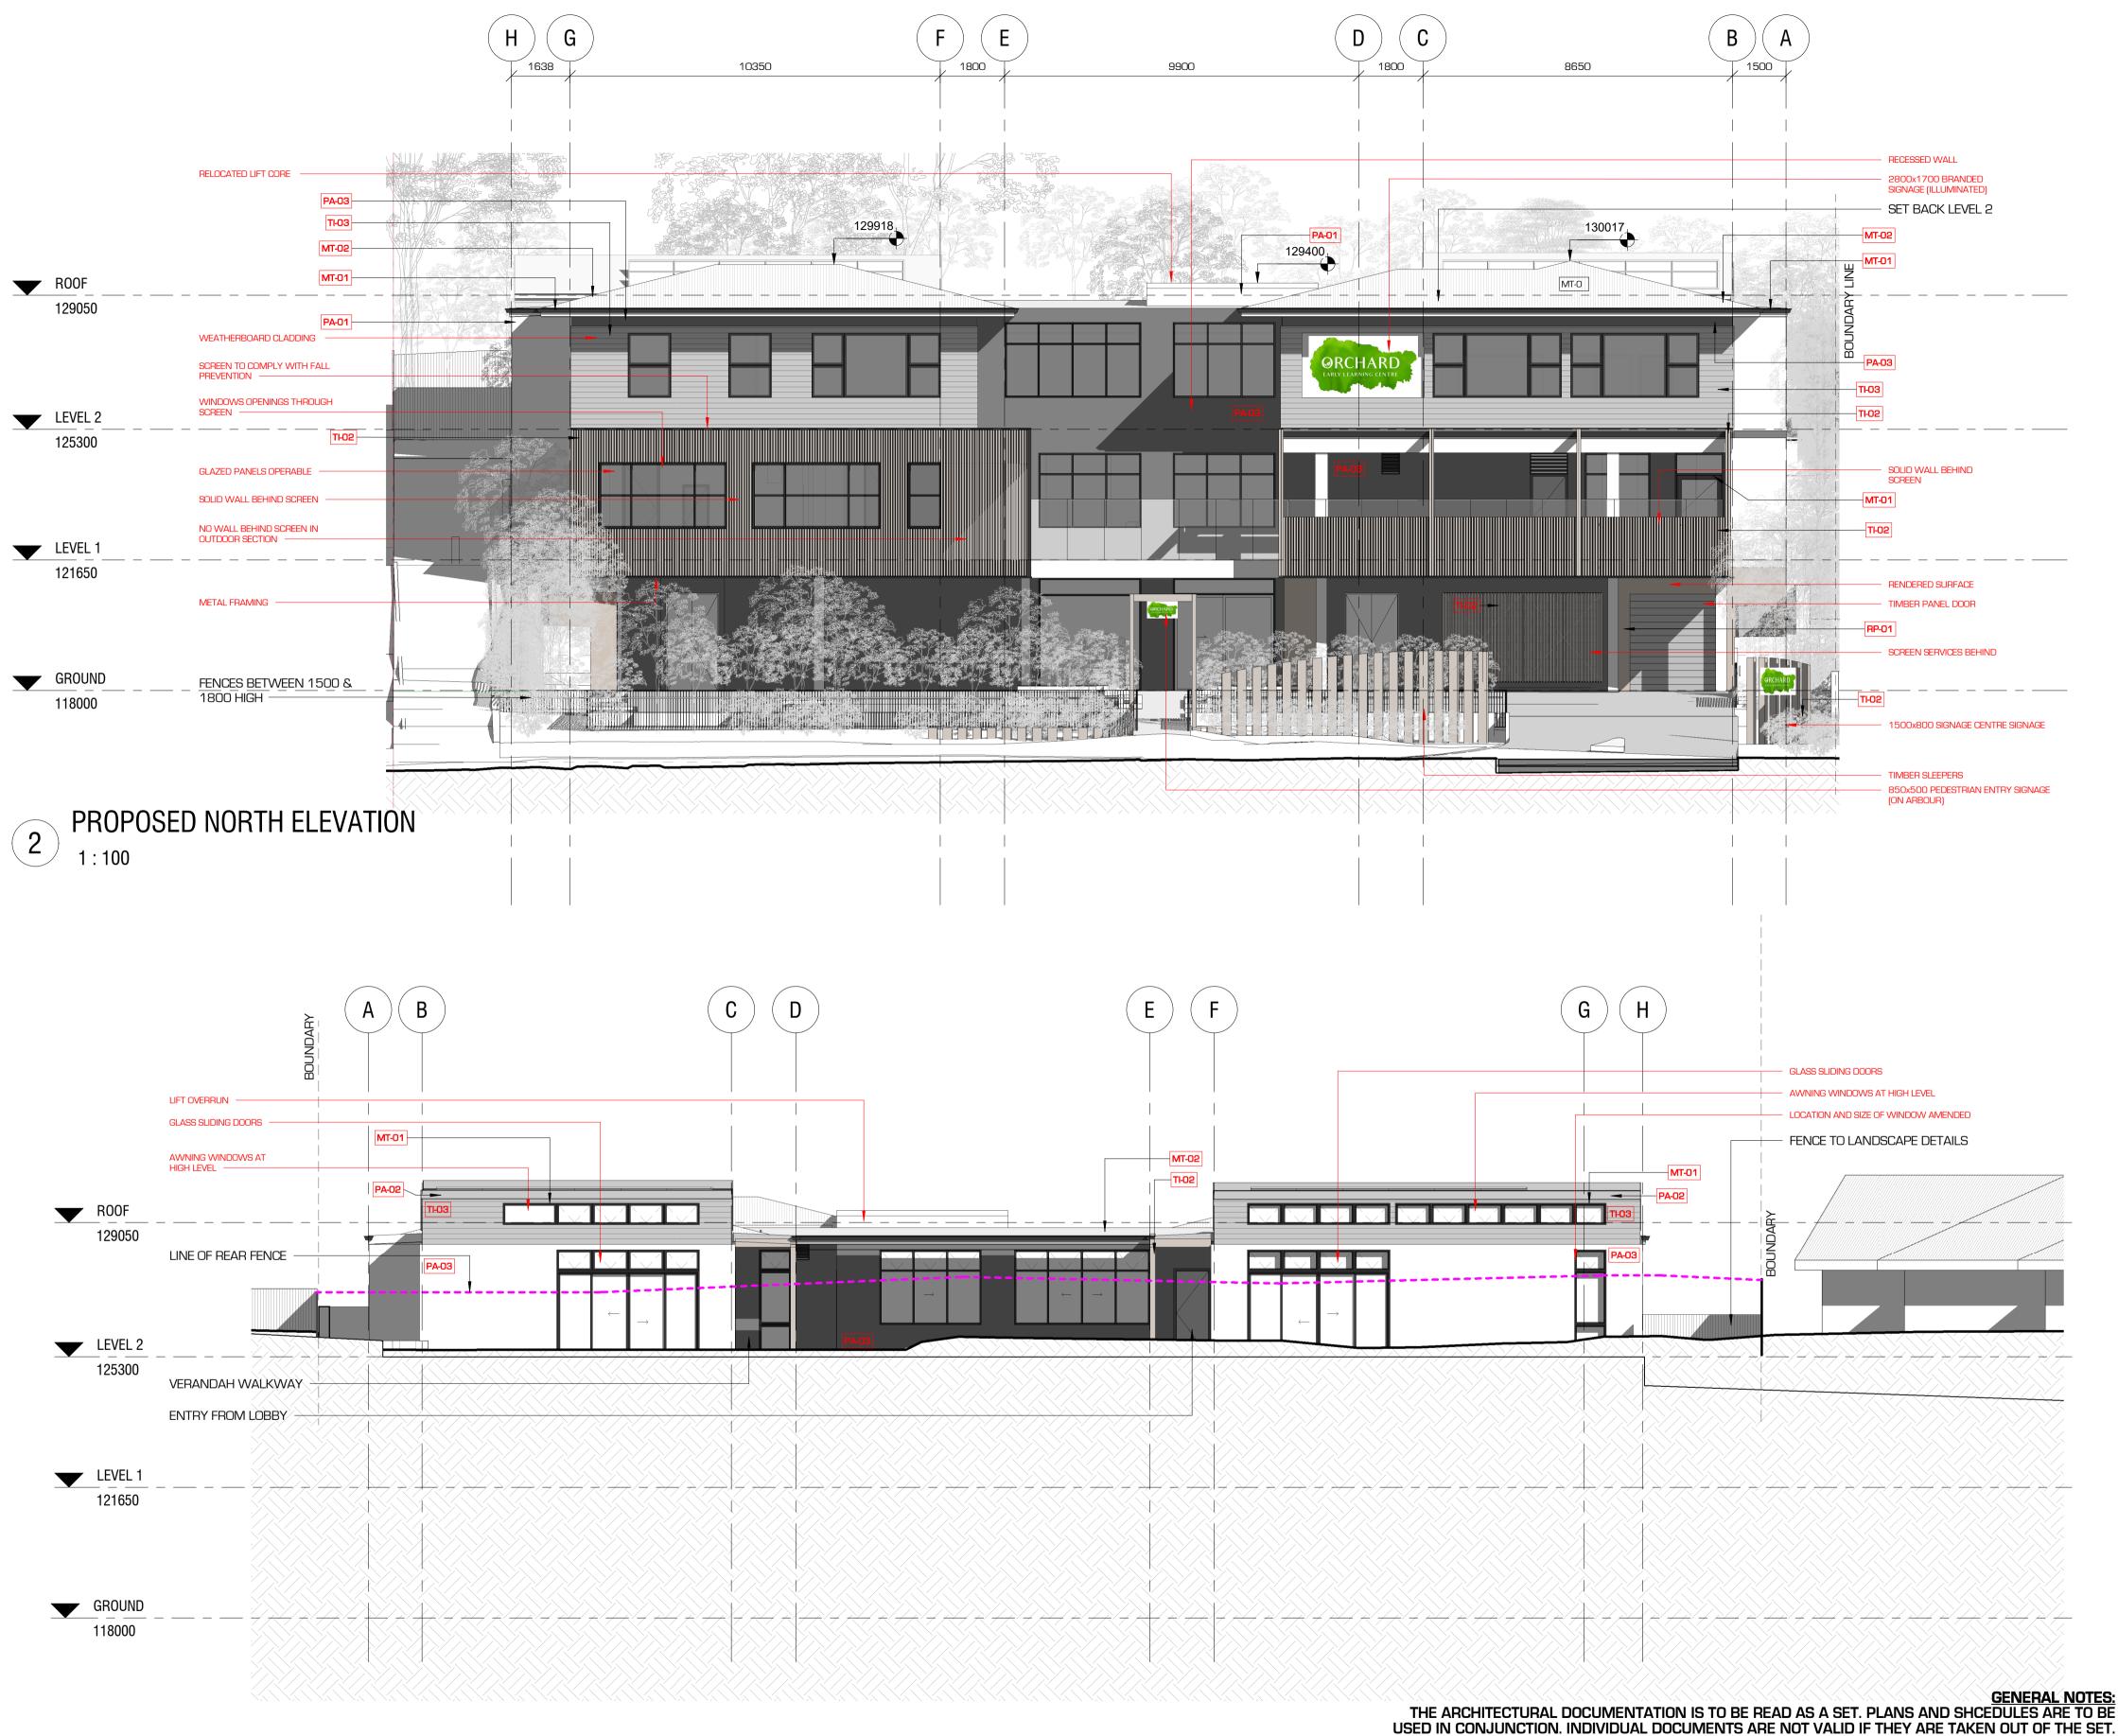

WARRINGAH RD DEVELOPMENT PTY LTD C/O LIQUID DESIGN 5.17 55 MILLER STREET PYRMONT NSW 2009

|                                                                                                                                                                                                                                                                                                                                                                                                                                                                                                                                                                                                                        | PROPOSED NORTH/SOUTH | Drawn By:<br>DM     | Checked:<br>CB | Project No:<br>3318 |                              |
|------------------------------------------------------------------------------------------------------------------------------------------------------------------------------------------------------------------------------------------------------------------------------------------------------------------------------------------------------------------------------------------------------------------------------------------------------------------------------------------------------------------------------------------------------------------------------------------------------------------------|----------------------|---------------------|----------------|---------------------|------------------------------|
|                                                                                                                                                                                                                                                                                                                                                                                                                                                                                                                                                                                                                        | ELEVATION            | Date: 23 MARCH 2018 |                | Sheet No:           |                              |
|                                                                                                                                                                                                                                                                                                                                                                                                                                                                                                                                                                                                                        |                      |                     |                | A3000               |                              |
|                                                                                                                                                                                                                                                                                                                                                                                                                                                                                                                                                                                                                        |                      | Scale:              |                | Issue:              | Revision:                    |
|                                                                                                                                                                                                                                                                                                                                                                                                                                                                                                                                                                                                                        |                      | As indicated        |                | CL4.56 MODIFICATION | N                            |
| It is intended that the drawings only represent the visual design of the work and any technical details are for outline purposes only. The contractor/manufacturer must separately provide all necessary shadrawings or calculations for compliance with any relevant industry, safety standards or regulations. All dimensions are to be checked on site and any discrepancies are to be referred to Liquid Design Pt Ltd in writing prior to proceeding. Dimensioned drawings are to take precedence over scaling. Check for latest revision issue. ©copyright of this drawing is vested with Liquid Design Pty Ltd. |                      |                     |                |                     | eferred to Liquid Design Pty |