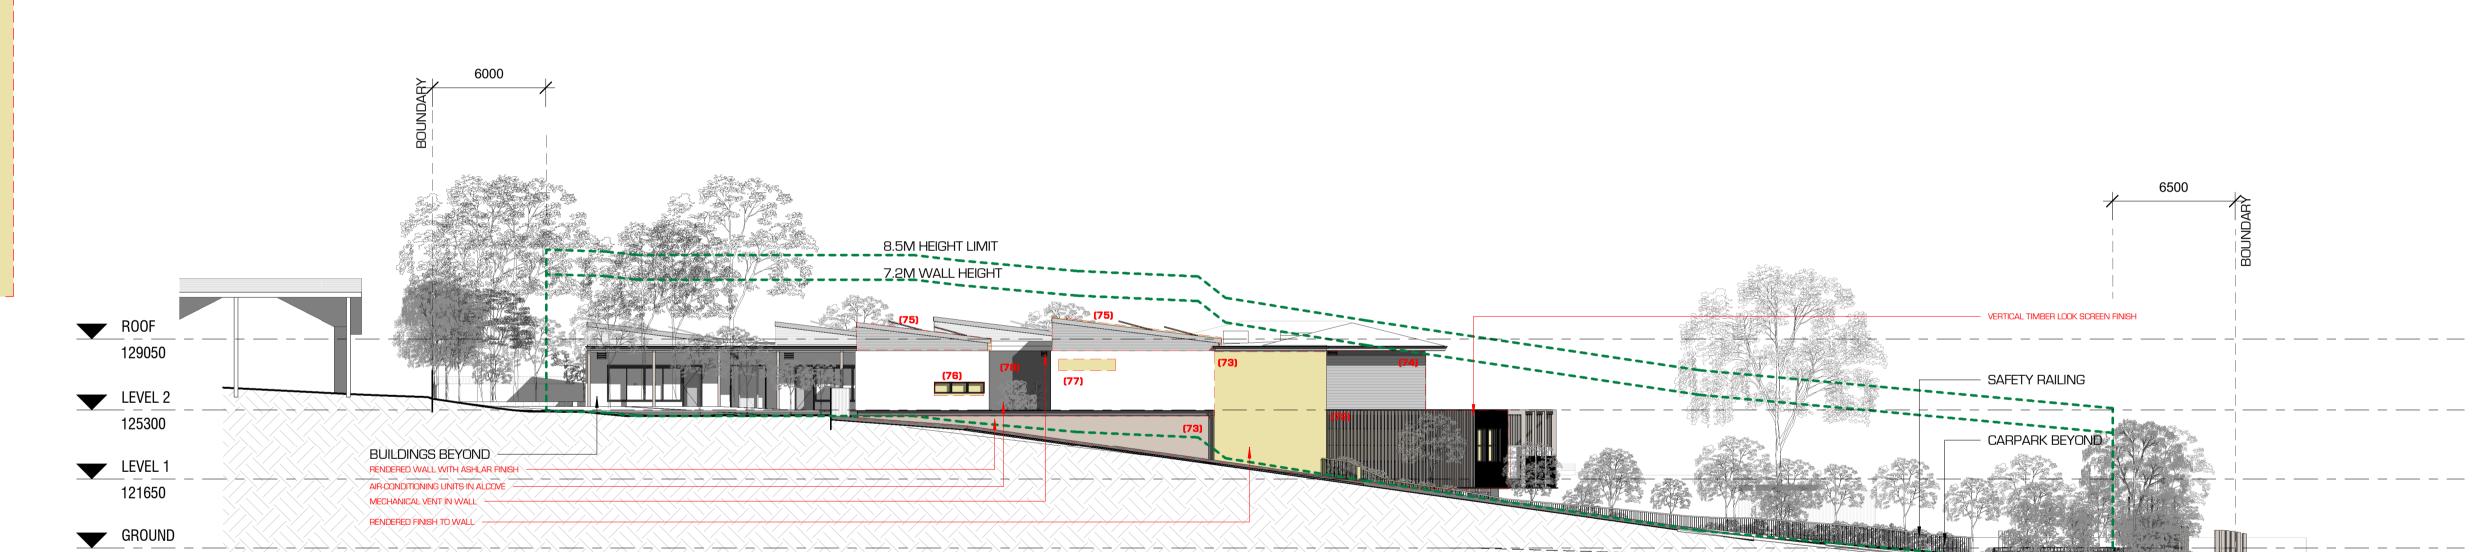

CLEAR GLAZING

BACKING ELEMENTS, CAR PARK WALLS, FRONT WALL LEVEL 1 & 2

NORTH ELEVATION (WARRINGAH RD)

SOUTH ELEVATION

Contractor:

GENERAL NOTES:
THE ARCHITECTURAL DOCUMENTATION IS TO BE READ AS A SET. PLANS AND SHCEDULES ARE TO BE USED IN CONJUNCTION. INDIVIDUAL DOCUMENTS ARE NOT VALID IF THEY ARE TAKEN OUT OF THE SET. DOCUMENTATION IS TO BE USED IN CONJUNCTION WITH ENGINEER'S DOCUMENTATION.

EAST ELEVATION

118000

WEST ELEVATION

PROPOSED SOUTH ELEVATION

Contractor:

ALL MEASUREMENTTS ARE TO BE VARIFED ON SITE PRIOR TO CONSTRUCTION.

DOCUMENTATION IS TO BE USED IN CONJUNCTION WITH ENGINEER'S DOCUMENTATION.