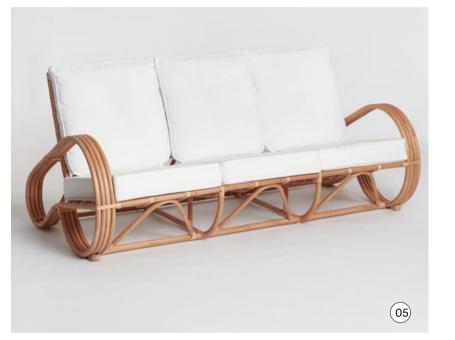

#### **ELEMENTS**

- 01. Mirror panel with timber frame fixed to wall 02. Synthetic grass mounds 03. Rattan cane pendent lights (supplied and installed by Orchard) 04. Rustic pots
- 05. Outdoor lounge setting including portable shade umbrella, coffee table, lounge chairs and rattan rug (supplied by Orchard)
- 06. Beam bags (supplied by Orchard)
  07. Portable timber tables for outdoor classes (supplied by Orchard)

#### **SURFACES**

A. Travertine-look tile with external grip. Tiles to be laid in ashlar pattern 600x300 and 300x300 (by

others) B. Synthetic grass

INDICATIVE IMAGE ONLY OUTDOOR FURNITURE BY OTHERS

INDICATIVE IMAGE ONLY OUTDOOR FURNITURE BY OTHERS

INDICATIVE IMAGE ONLY OUTDOOR FURNITURE BY OTHERS

INDICATIVE IMAGE ONLY OUTDOOR FURNITURE BY OTHERS

INDICATIVE IMAGE ONLY OUTDOOR FURNITURE BY OTHERS