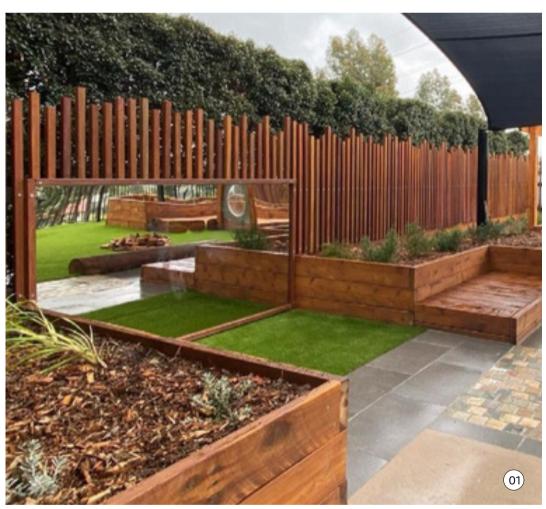

#### **ELEMENTS**

- 01. Mirror panel with timber frame fixed to wall 02. Synthetic grass mounds 03. Rattan cane pendent lights (supplied and installed by Orchard) 04. Rustic pots
- 05. Outdoor lounge setting including portable shade umbrella, coffee table, lounge chairs and rattan rug (supplied by Orchard)
- 06. Beam bags (supplied by Orchard)
  07. Portable timber tables for outdoor classes (supplied by Orchard)

- 08. Hardwood log seats
  09. hammocks fixed to beams in ceiling
  (supplied and installed by Orchard)
  10. Structural beams for hanging hammocks
- (by others)
  11. 1.2m H Book shelf/ Arts & Crafts storage
  12. 1.6m H Timber screen with blackboard
- 13. Portable lounge chairs (supplied by Orchard)
  14. Rattan wicker rug (supplied by Orchard)
  15. Outdoor lounge setting including portable coffee table and lounge chairs
- (supplied by Orchard)

#### **SURFACES**

A. Travertine-look tile with external grip. Tiles to be laid in ashlar pattern 600x300 and 300x300 (by

others) B. Synthetic grass

INDICATIVE IMAGE ONLY OUTDOOR FURNITURE BY OTHERS

INDICATIVE IMAGE ONLY OUTDOOR FURNITURE BY OTHERS