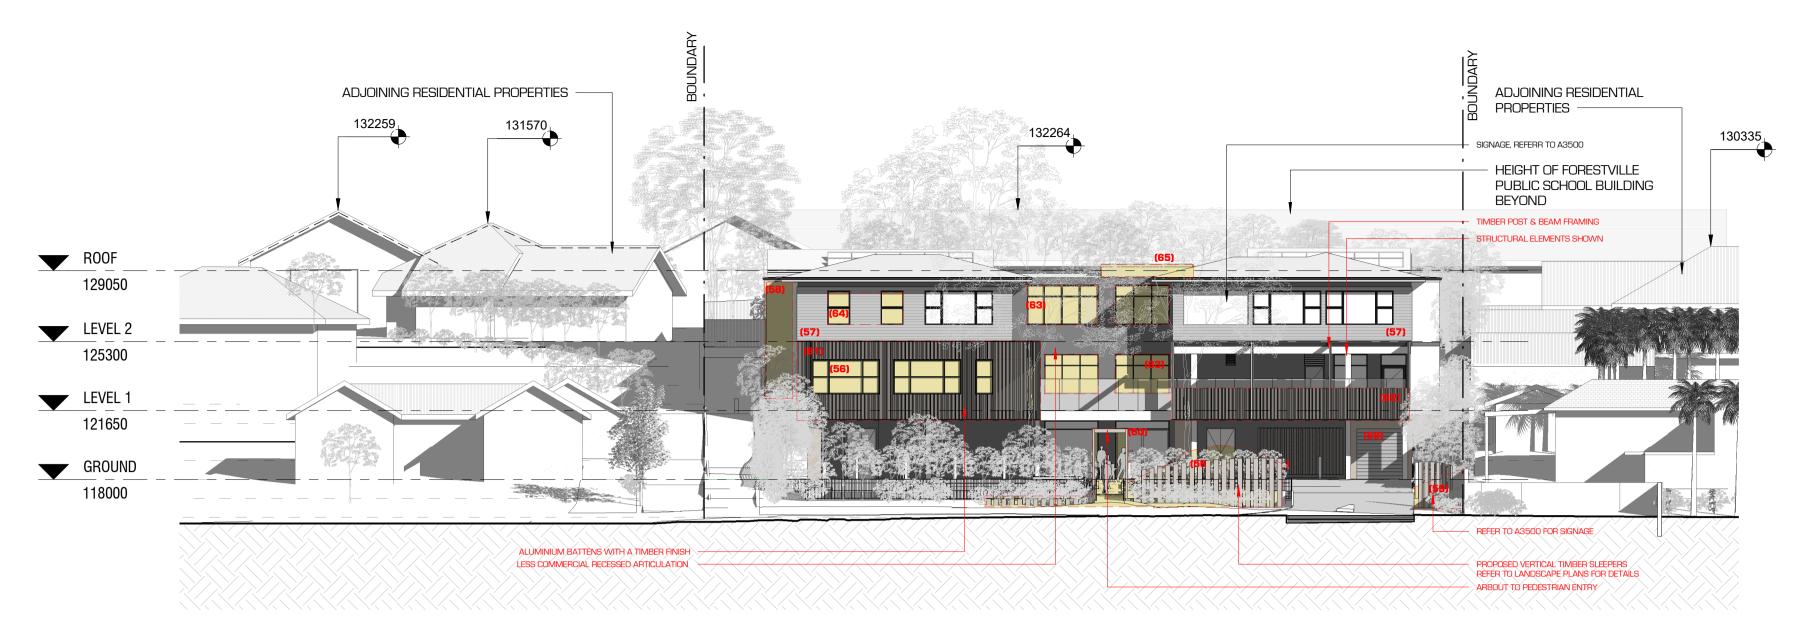

NOTE:

EXTERNAL ENVELOPE OF THE PROPOSED BUILDING REMAINS UNCHANGED

THE EXTENT OF EXCAVATION HAS BEEN AMENDED COVER WAS REMOVED TO THE EXTENT POSSIBLE OVER THE THE LEVEL 1 OUTDOOR SPACE AND THE WESTERLY GLAZED WALL IS PROPOSED AS A BASLUSTRADE.