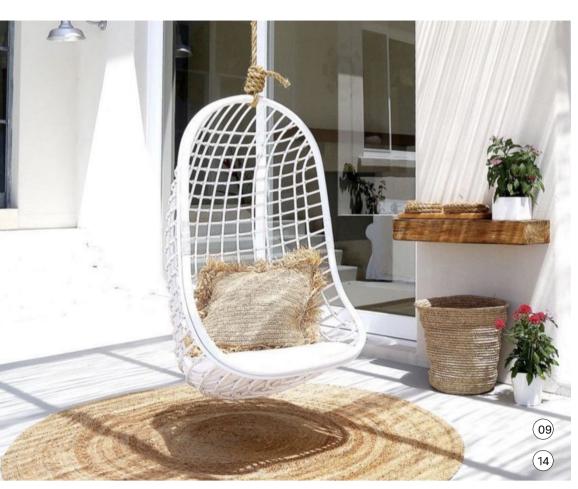

#### **ELEMENTS**

- 01. Mirror panel with timber frame fixed to wall 02. Synthetic grass mounds 03. Rattan cane pendent lights (supplied and installed by Orchard) 04. Rustic pots
- 05. Outdoor lounge setting including portable shade umbrella, coffee table, lounge chairs and rattan rug (supplied by Orchard)
- 06. Beam bags (supplied by Orchard)
  07. Portable timber tables for outdoor classes (supplied by Orchard)

- 08. Hardwood log seats
  09. hammocks fixed to beams in ceiling
  (supplied and installed by Orchard)
  10. Structural beams for hanging hammocks
- (by others)
  11. 1.2m H Book shelf/ Arts & Crafts storage
  12. 1.6m H Timber screen with blackboard
- 13. Portable lounge chairs (supplied by Orchard)
  14. Rattan wicker rug (supplied by Orchard)
  15. Outdoor lounge setting including portable coffee table and lounge chairs
- (supplied by Orchard)

#### **SURFACES**

A. Travertine-look tile with external grip. Tiles to be laid in ashlar pattern 600x300 and 300x300 (by

others) B. Synthetic grass

INDICATIVE IMAGE ONLY OUTDOOR FURNITURE BY OTHERS

INDICATIVE IMAGE ONLY OUTDOOR FURNITURE BY OTHERS

INDICATIVE IMAGE ONLY OUTDOOR FURNITURE BY OTHERS

INDICATIVE IMAGE ONLY OUTDOOR FURNITURE BY OTHERS

INDICATIVE IMAGE ONLY OUTDOOR FURNITURE BY OTHERS