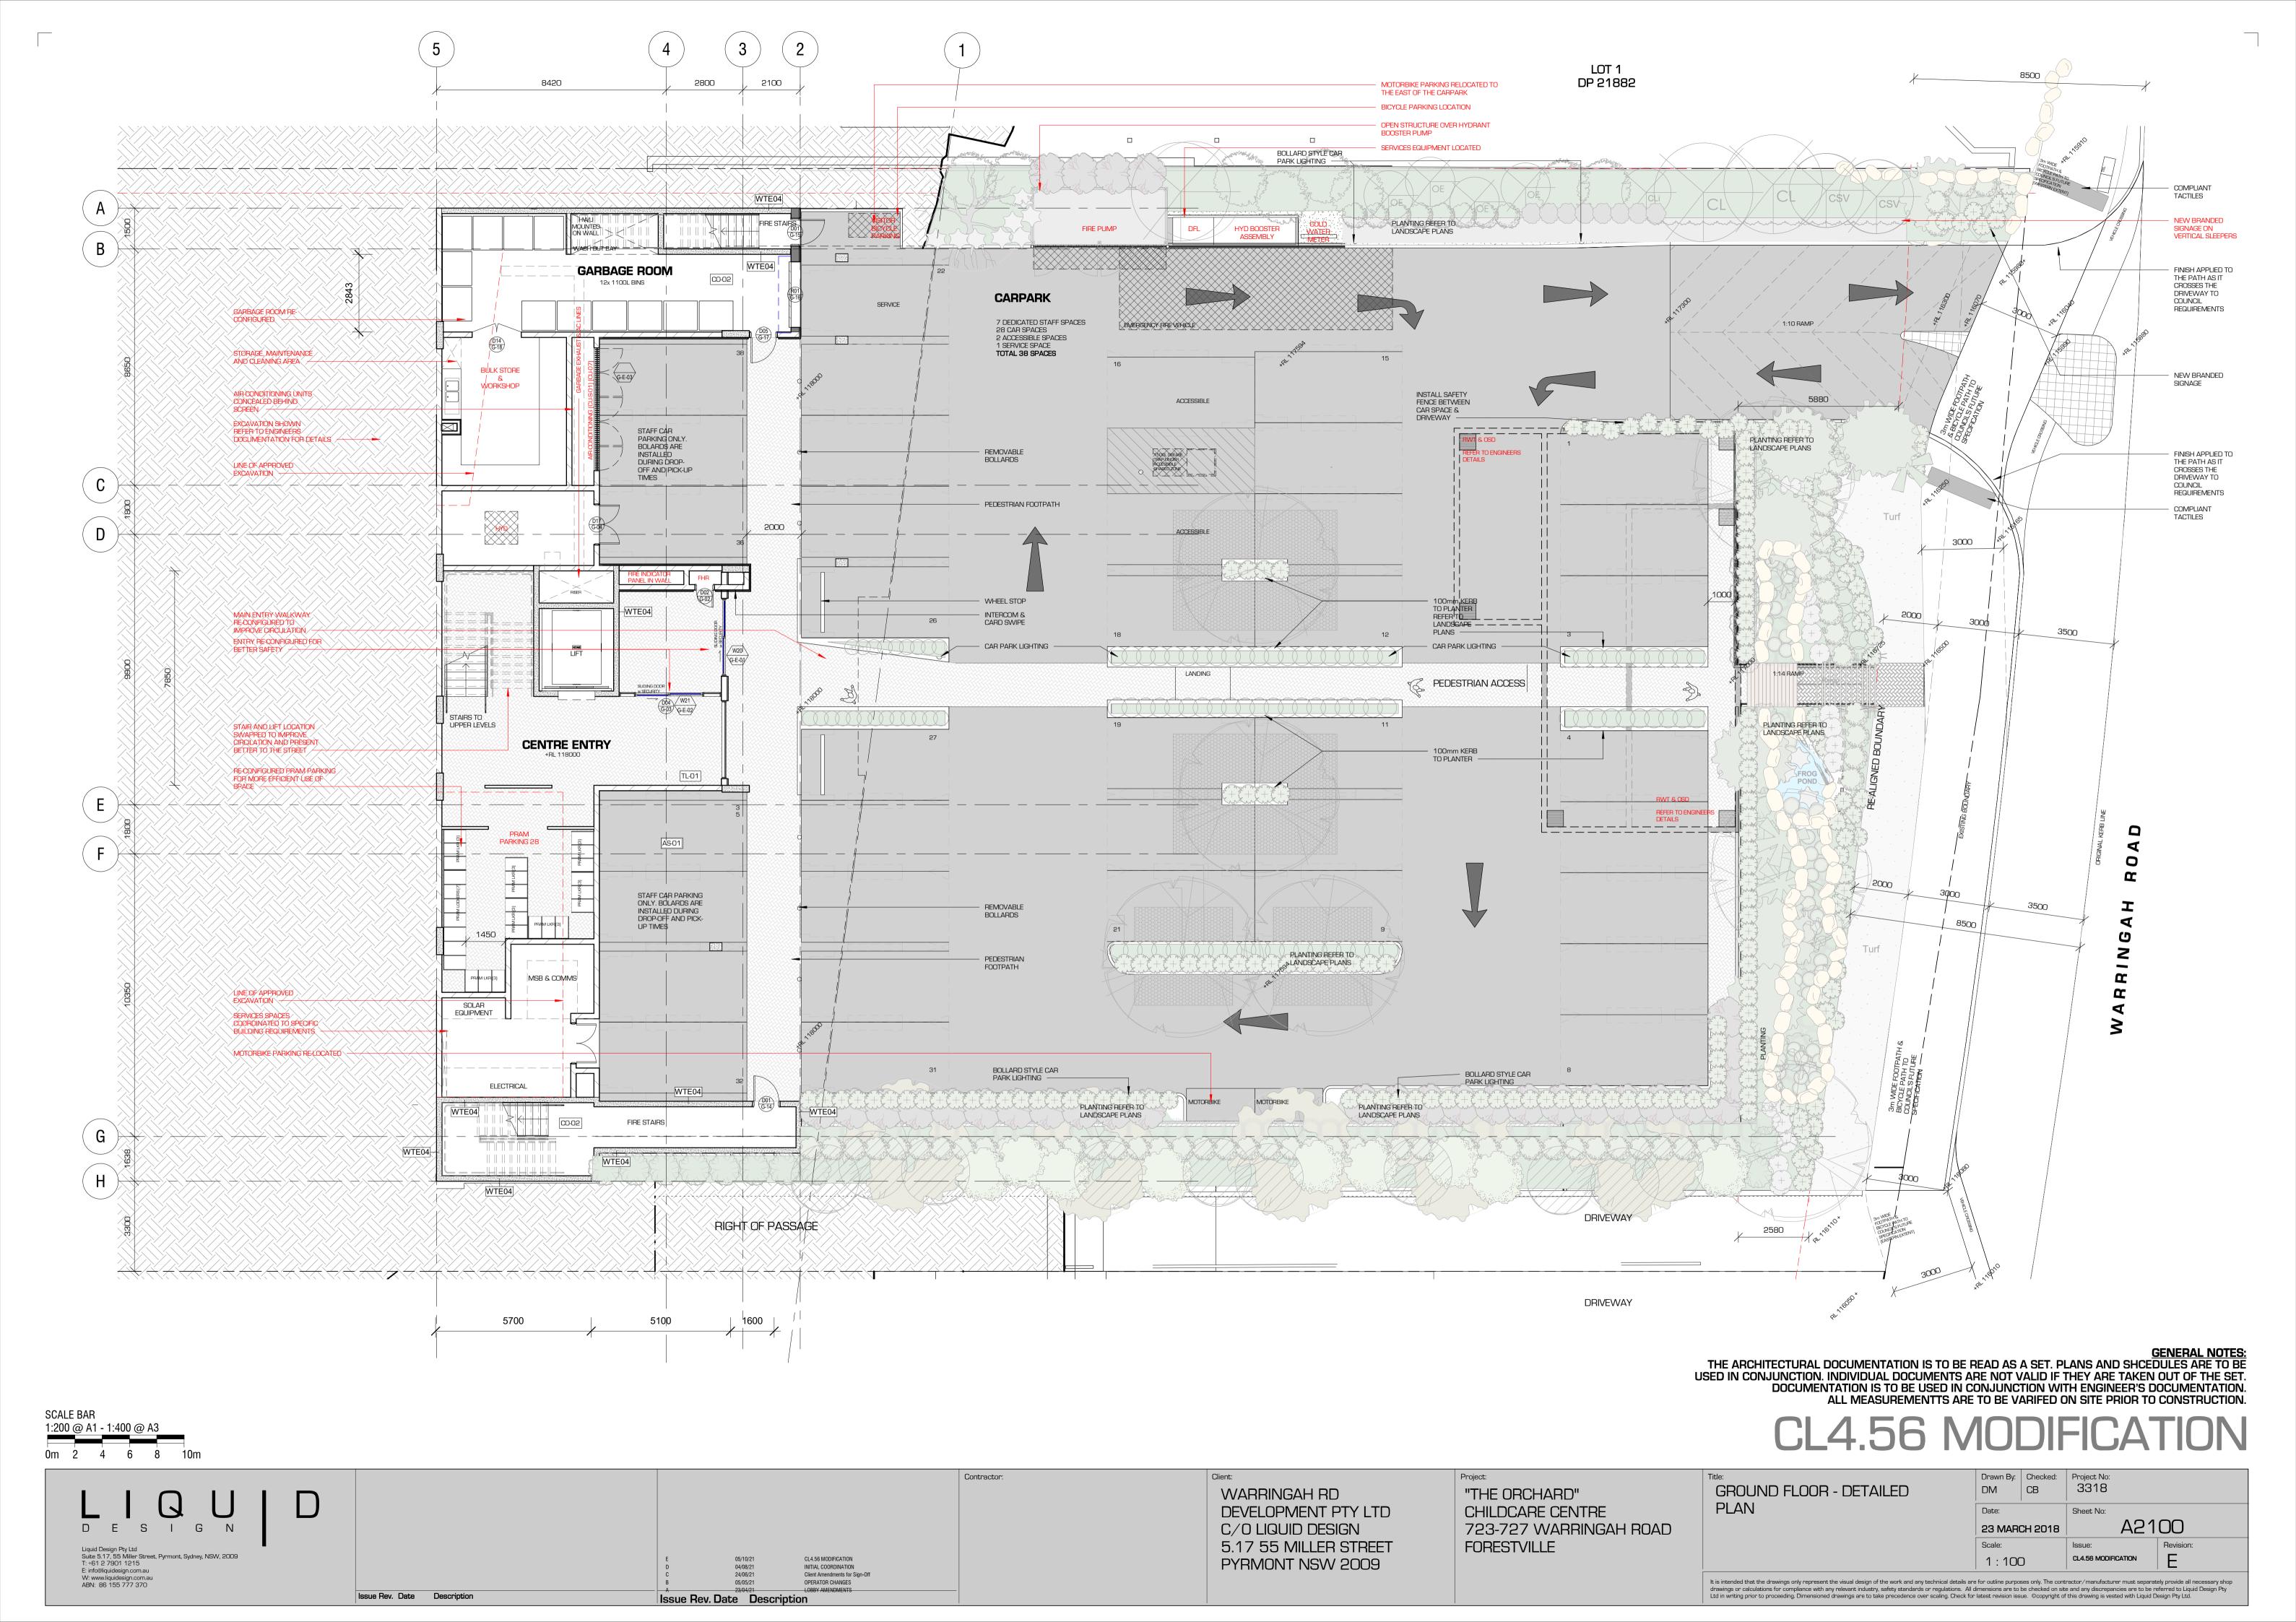

## CL4.56 MODIFICATION

WARRINGAH RD
DEVELOPMENT PTY LTD
C/O LIQUID DESIGN
5.17 55 MILLER STREET
PYRMONT NSW 2009

|                                                                                                                                                                                                                                                                                                                                                                                                                                                                                                                                                                                                                           | Title:                | Drawn By:     | Checked: | Project No:         |           |
|---------------------------------------------------------------------------------------------------------------------------------------------------------------------------------------------------------------------------------------------------------------------------------------------------------------------------------------------------------------------------------------------------------------------------------------------------------------------------------------------------------------------------------------------------------------------------------------------------------------------------|-----------------------|---------------|----------|---------------------|-----------|
|                                                                                                                                                                                                                                                                                                                                                                                                                                                                                                                                                                                                                           | PROPOSED GROUND FLOOR | DM            | СВ       | 3318                |           |
|                                                                                                                                                                                                                                                                                                                                                                                                                                                                                                                                                                                                                           |                       | Date:         |          | Sheet No:           |           |
|                                                                                                                                                                                                                                                                                                                                                                                                                                                                                                                                                                                                                           |                       | 23 MARCH 2018 |          | A2000               |           |
|                                                                                                                                                                                                                                                                                                                                                                                                                                                                                                                                                                                                                           |                       | Scale:        |          | Issue:              | Revision: |
|                                                                                                                                                                                                                                                                                                                                                                                                                                                                                                                                                                                                                           |                       | As indic      | ated     | CL4.56 MODIFICATION | Q         |
| It is intended that the drawings only represent the visual design of the work and any technical details are for outline purposes only. The contractor/manufacturer must separately provide all necessary shop drawings or calculations for compliance with any relevant industry, safety standards or regulations. All dimensions are to be checked on site and any discrepancies are to be referred to Liquid Design Pty Ltd in writing prior to proceeding. Dimensioned drawings are to take precedence over scaling. Check for latest revision issue. ©copyright of this drawing is vested with Liquid Design Pty Ltd. |                       |               |          |                     |           |