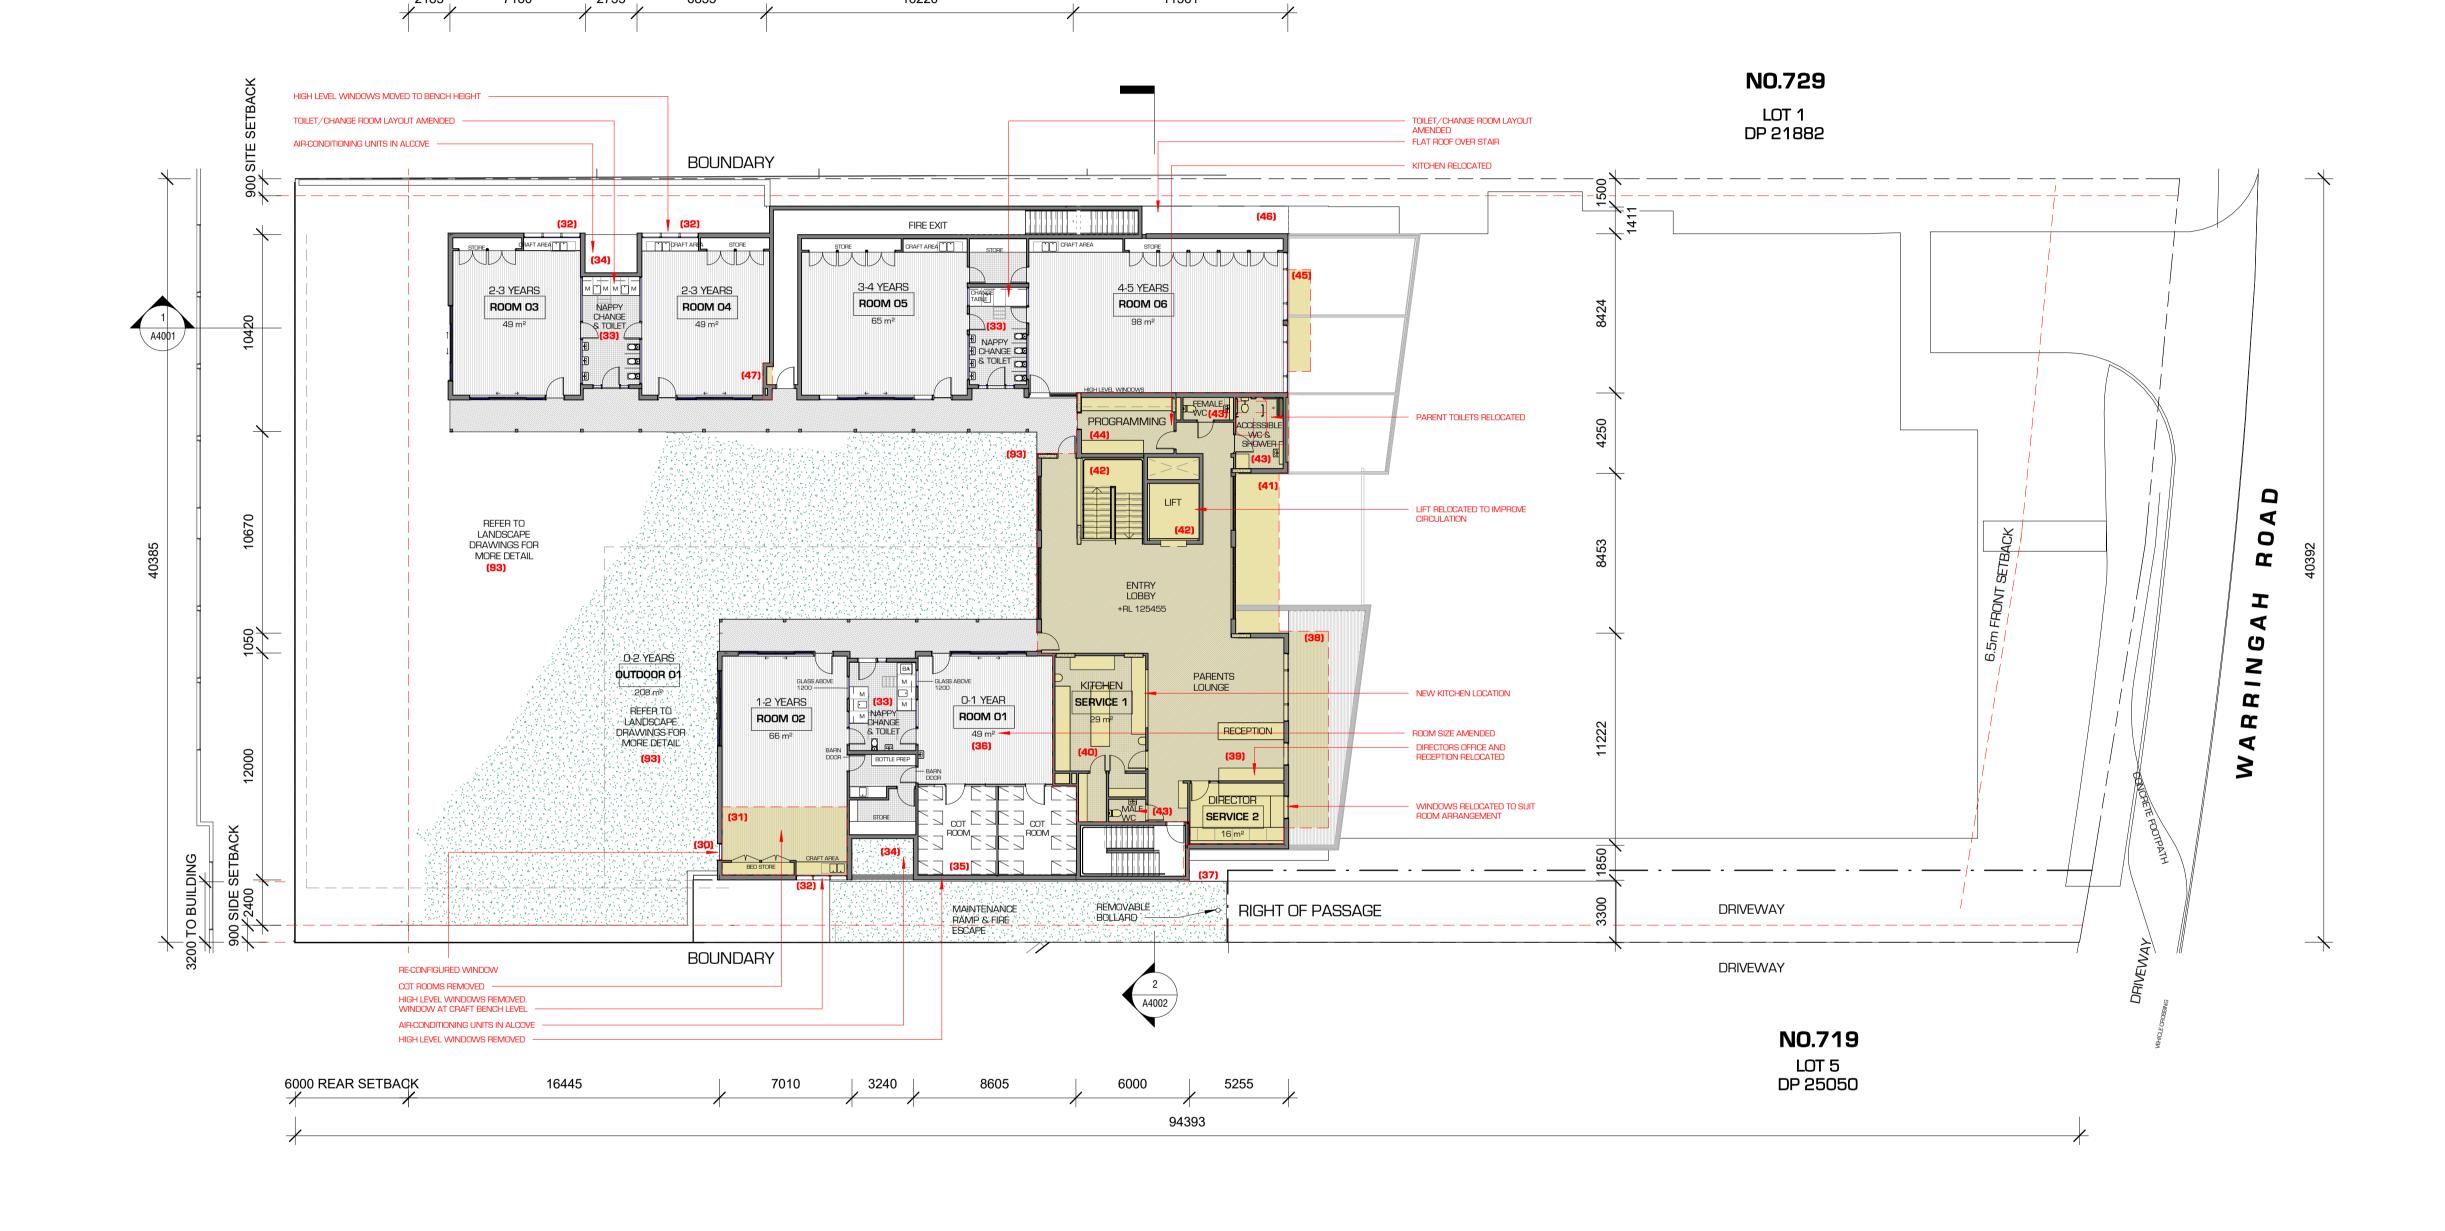

## CL4.56 MODIFICATION

WARRINGAH RD
DEVELOPMENT PTY LTD
C/O LIQUID DESIGN
5.17 55 MILLER STREET
PYRMONT NSW 2009

|                                                                                                                                                                                                                                                                                                                                                                                                                                                                                                                                                                                                                           | Title:                | Drawn By:     | Checked: | Project No:         |           |
|---------------------------------------------------------------------------------------------------------------------------------------------------------------------------------------------------------------------------------------------------------------------------------------------------------------------------------------------------------------------------------------------------------------------------------------------------------------------------------------------------------------------------------------------------------------------------------------------------------------------------|-----------------------|---------------|----------|---------------------|-----------|
|                                                                                                                                                                                                                                                                                                                                                                                                                                                                                                                                                                                                                           | PROPOSED GROUND FLOOR | DM            | СВ       | 3318                |           |
|                                                                                                                                                                                                                                                                                                                                                                                                                                                                                                                                                                                                                           |                       | Date:         |          | Sheet No:           |           |
|                                                                                                                                                                                                                                                                                                                                                                                                                                                                                                                                                                                                                           |                       | 23 MARCH 2018 |          | A2000               |           |
|                                                                                                                                                                                                                                                                                                                                                                                                                                                                                                                                                                                                                           |                       | Scale:        |          | Issue:              | Revision: |
|                                                                                                                                                                                                                                                                                                                                                                                                                                                                                                                                                                                                                           |                       | As indic      | ated     | CL4.56 MODIFICATION | Q         |
| It is intended that the drawings only represent the visual design of the work and any technical details are for outline purposes only. The contractor/manufacturer must separately provide all necessary shop drawings or calculations for compliance with any relevant industry, safety standards or regulations. All dimensions are to be checked on site and any discrepancies are to be referred to Liquid Design Pty Ltd in writing prior to proceeding. Dimensioned drawings are to take precedence over scaling. Check for latest revision issue. ©copyright of this drawing is vested with Liquid Design Pty Ltd. |                       |               |          |                     |           |

#### INDOOR PLAY SPACES CAPACITY PLACES AGE GROUP O-1 YEAR ROOM 01 49 m<sup>2</sup> 1-2 YEARS ROOM 02 66 m<sup>2</sup> 2-3 YEARS ROOM 03 49 m<sup>2</sup> 2-3 YEARS ROOM 04 49 m<sup>2</sup> 3-4 YEARS ROOM 05 65 m<sup>2</sup> 30 30 146 4-5 YEARS ROOM 06 98 m² SCHOOL-READINESS ROOM 07 98 m<sup>2</sup> TOTAL PLACES $475 \, m^2$

| OUTDOOR PLAY SPACE CAPACITY |            |         |        |  |
|-----------------------------|------------|---------|--------|--|
| AGE GROUP                   | SPACE NO   | AREA    | PLACES |  |
| 0-2 YEARS                   | OUTDOOR 01 | 208 m²  | 30     |  |
| 3-5 YEARS                   | OUTDOOR 02 | 676 m²  | 97     |  |
| SCHOOL-READINESS            | OUTDOOR 03 | 141 m²  | 20     |  |
| TOTAL PLACES                |            | 1025 m² | 146    |  |

### TOTAL CAPACITY OF THE PROPOSED CENTRE IS 146 PLACES

| OVERALL<br>GFA               | APPROVED                        | PROPOSED                        |
|------------------------------|---------------------------------|---------------------------------|
| GROUND<br>LEVEL 1<br>LEVEL 2 | 46.04m²<br>312.73m²<br>741.59m² | 99.33m²<br>220.44m²<br>753.87m² |
| TOTAL                        | 1,100.36m²                      | 1,073.64m²                      |

NOTE:

EXTERNAL ENVELOPE OF THE PROPOSED BUILDING REMAINS

UNCHANGED
THE EXTENT OF EXCAVATION HAS BEEN AMENDED COVER WAS
REMOVED TO THE EXTENT POSSIBLE OVER THE THE LEVEL 1 OUTDOOR
SPACE AND THE WESTERLY GLAZED WALL IS PROPOSED AS A
BASLUSTRADE.