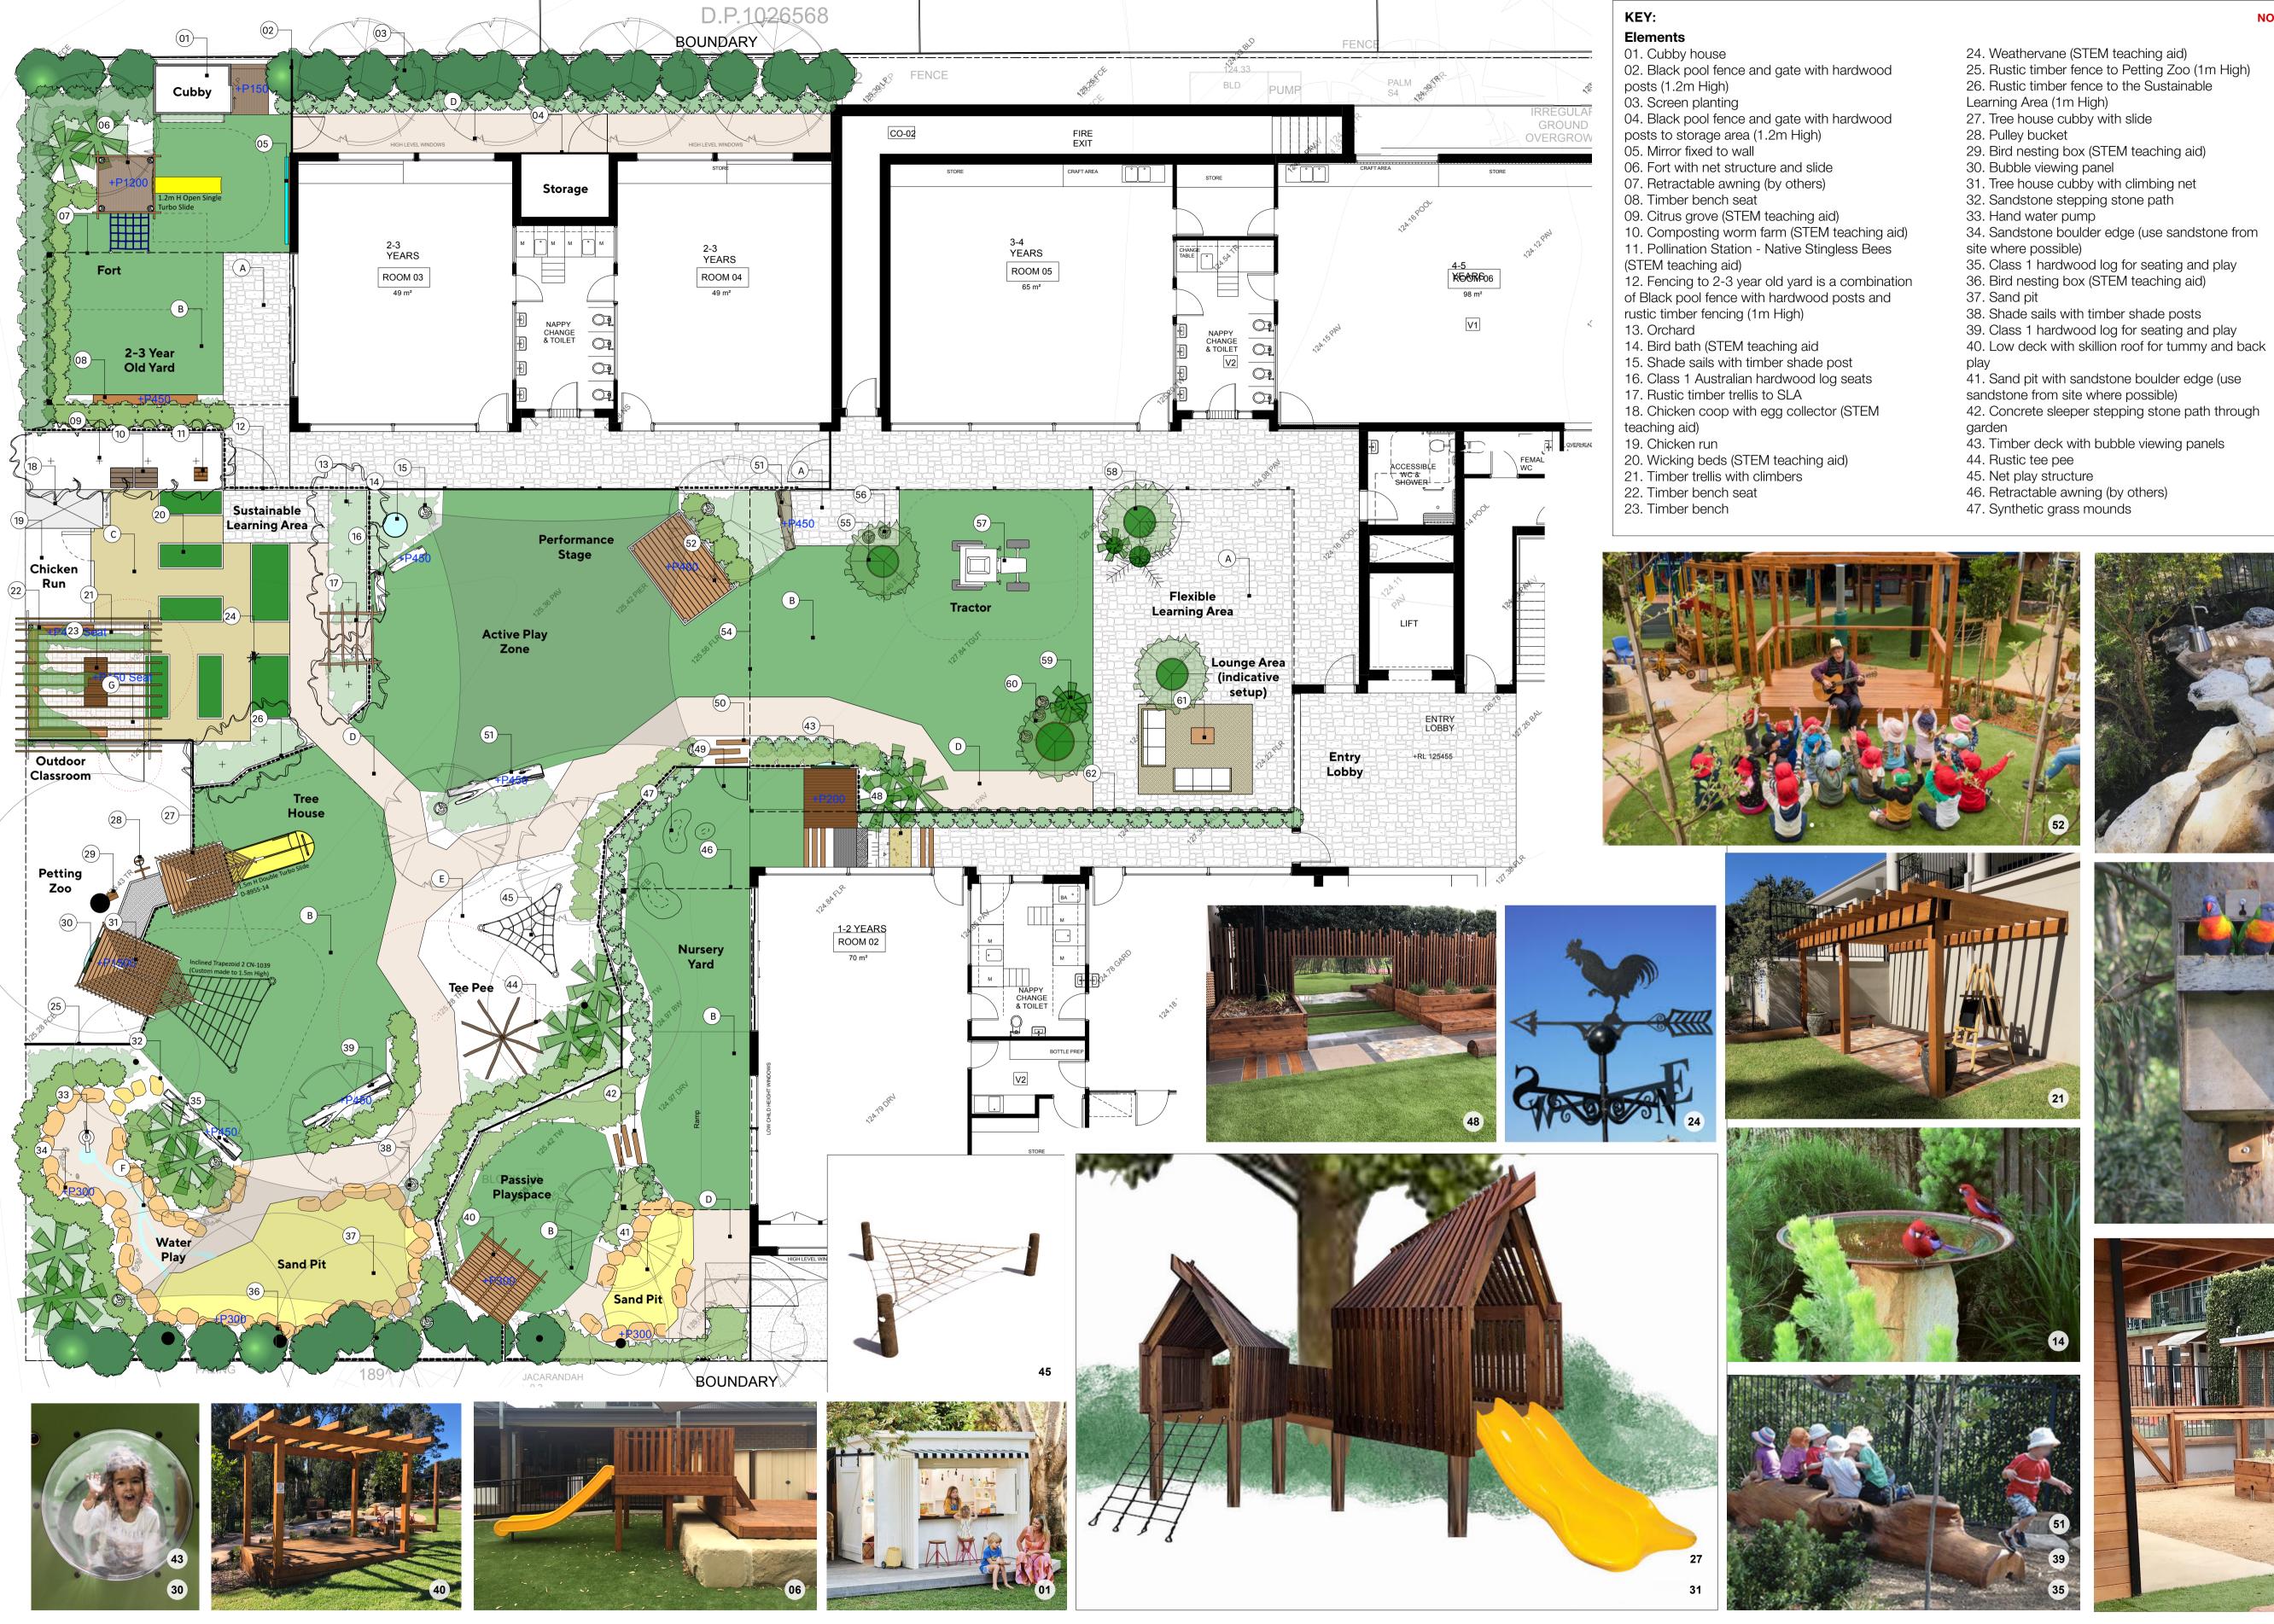

NATIVE GRASSES, SHRUBS AND TREES TO SCREEN BOUNDARY-

Scale 1:100 @ A1

**VERTICAL SLEEPER SCREEN ELEVATION** 

Recycled brick Paving

Indicative image of corten steel signage to timber trellis

- 48. Texture path
- 49. Gate to Nursery Yard
- 50. Concrete sleeper stepping stone path through
- 51. Class 1 hardwood log for seating and play
- 52. Timber stage with top rail
- 54. Retractable awning (by others)
- 55. Large feature pots with fruit trees
- 56. Class 1 hardwood stepping logs for seating 57. Tractor (Supplied by Orchard)
- 58. Large feature pots with fruit trees
- 59. Large feature pots with fruit trees
- 60. Hardwood log seat
- 61. Outdoor lounge setting including portable coffee table,
- rattan rug and lounge chairs (supplied by Orchard)
- 62. Fencing to nursery yard is a combination of Black pool fence with hardwood posts and rustic timber fencing (1m High)

#### Surfacing

- A. Travertine-look tile with external grip. Tiles to be laid in ashlar pattern 600x300 and 300x300 (by others) B. Synthetic grass with impact attenuation
- C. Decomposed granite
- D. Coloured concrete path
- E. Mulch playspace
- F. Concrete dry creek bed with embedded pebbles

#### **ELEMENTS**

- 01. Mirror panel with timber frame fixed to wall 02. Synthetic grass mounds 03. Rattan cane pendent lights (supplied and installed by Orchard) 04. Rustic pots
- 05. Outdoor lounge setting including portable shade umbrella, coffee table, lounge chairs and rattan rug (supplied by Orchard)
- 06. Beam bags (supplied by Orchard)
  07. Portable timber tables for outdoor classes (supplied by Orchard)

- 08. Hardwood log seats
  09. hammocks fixed to beams in ceiling
  (supplied and installed by Orchard)
  10. Structural beams for hanging hammocks
- (by others)
  11. 1.2m H Book shelf/ Arts & Crafts storage
  12. 1.6m H Timber screen with blackboard
- 13. Portable lounge chairs (supplied by Orchard)
  14. Rattan wicker rug (supplied by Orchard)
  15. Outdoor lounge setting including portable coffee table and lounge chairs
- (supplied by Orchard)