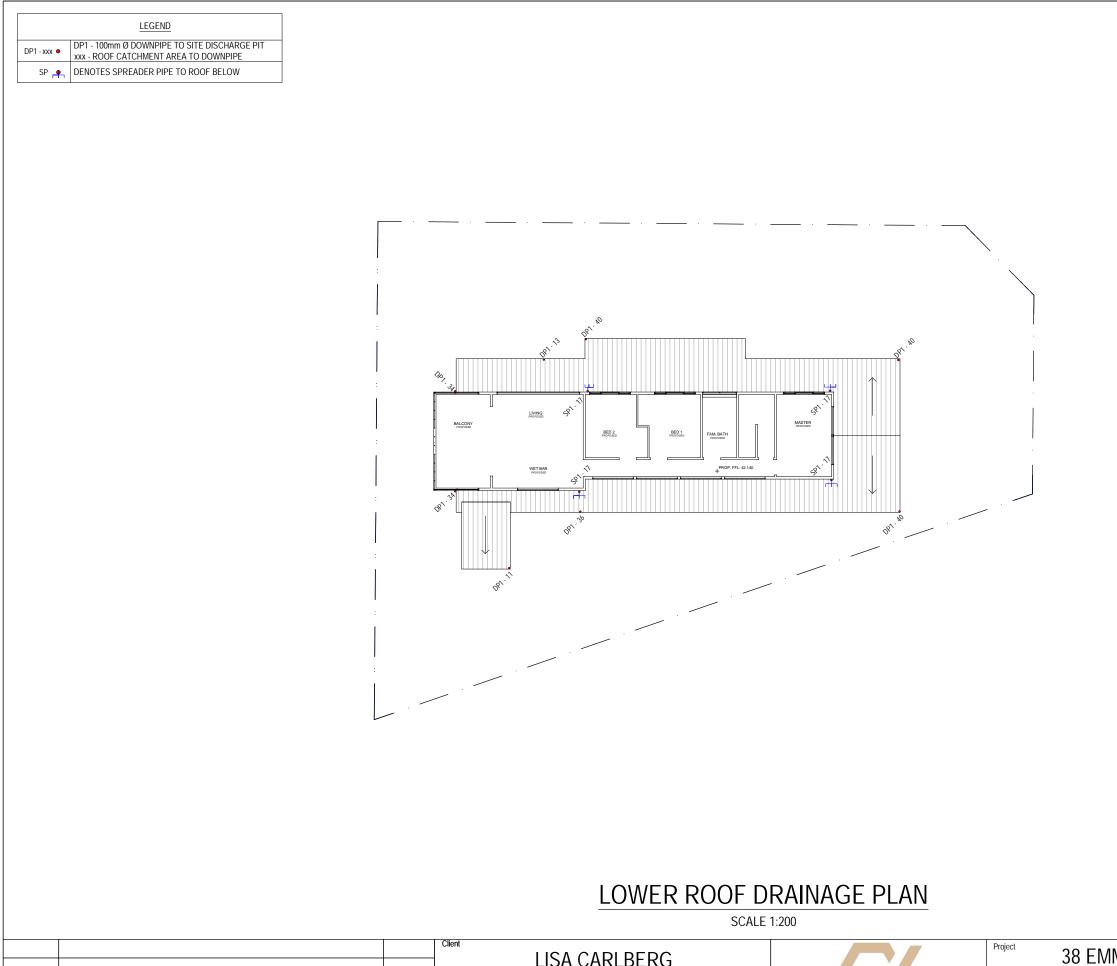

|   |                                                |          | LISA CARLBERG         |                     | Project | 38 EMMA STR |
|---|------------------------------------------------|----------|-----------------------|---------------------|---------|-------------|
|   |                                                |          | Architect / Designer  |                     |         | MONA VAL    |
|   |                                                |          | ACTION PLANS          |                     | Title   | LOWER R     |
| A | PLANS FOR DA SUBMISSION - NOT FOR CONSTRUCTION | 07/03/24 | PO BOX: 1510, DEE WHY | APPROVED CONSULTING |         |             |
|   | AMENDMENT                                      | DATE     | ABN - 90 645 409 801  | ENGINEERS           |         | DRAINAGE    |

|             | LEGEND                                                                                |
|-------------|---------------------------------------------------------------------------------------|
| DP1 - xxx 🔹 | DP1 - 100mm Ø DOWNPIPE TO SITE DISCHARGE PIT<br>xxx - ROOF CATCHMENT AREA TO DOWNPIPE |
| SP 📮        | DENOTES SPREADER PIPE TO ROOF BELOW                                                   |
| -           | ARROW INDICATES DIRECTION OF ROOF SLOPE.<br>REFER ARCHITECTURAL PLANS FOR ROOF PITCH  |