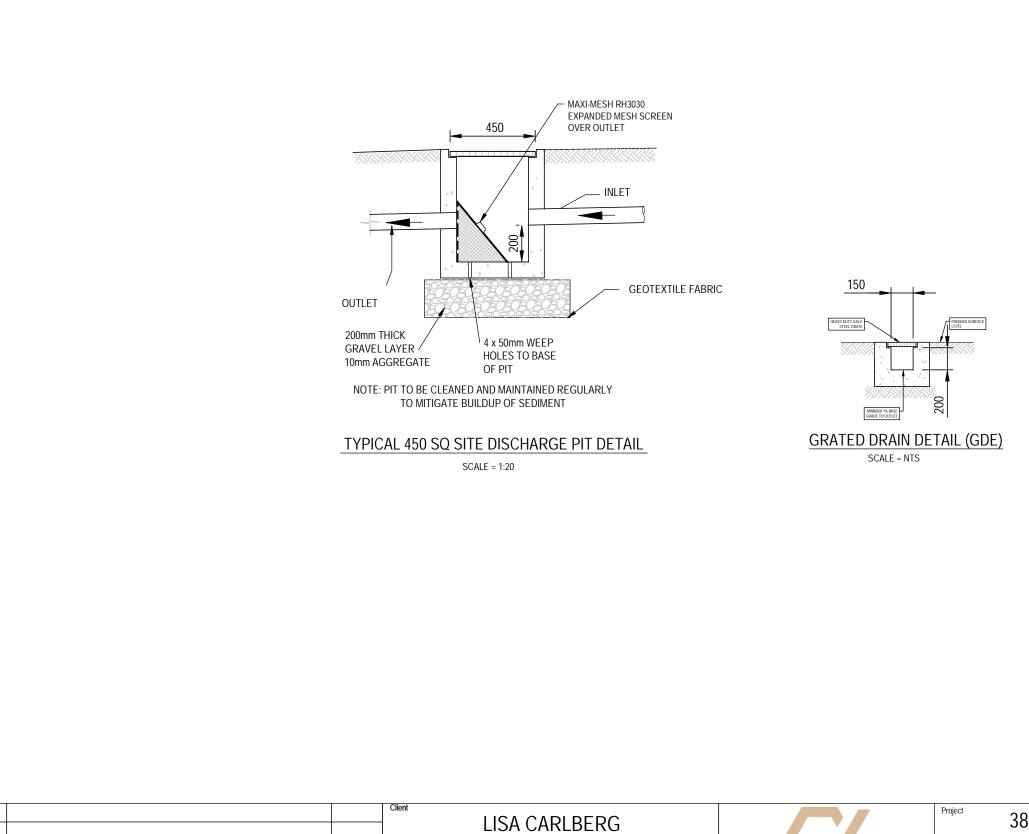

THIS DOCUMENT IS TO BE PRINTED IN COLOUR

|                                                        | LISA CARLBERG                                 |                                  | Project 38 EMMA STREET | Designed CH    |            | 07/03/24 |         |
|--------------------------------------------------------|-----------------------------------------------|----------------------------------|------------------------|----------------|------------|----------|---------|
|                                                        | Architect / Designer                          | MONA VALE                        | Checked<br>CH          | Approved<br>CH | Scale 1:20 | 00       |         |
| A PLANS FOR DA SUBMISSION - NOT FOR CONSTRUCTION 07/03 | ACTION PLANS                                  | APPROVED CONSULTING<br>ENGINEERS | DETAILS                | Drawing number | Job number |          | evision |
| AMENDMENT DATE                                         | PO BOX: 1510, DEE WHY<br>ABN - 90 645 409 801 |                                  |                        | SW05           | 2024       | 010      | A       |