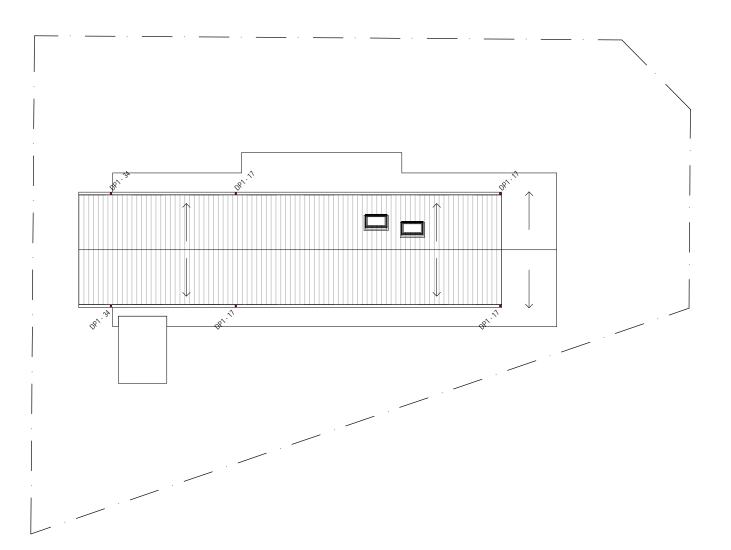

|             | LEGEND                                                                                |
|-------------|---------------------------------------------------------------------------------------|
| DP1 - xxx 🔹 | DP1 - 100mm Ø DOWNPIPE TO SITE DISCHARGE PIT<br>xxx - ROOF CATCHMENT AREA TO DOWNPIPE |
| SP 📮        | DENOTES SPREADER PIPE TO ROOF BELOW                                                   |
| -           | ARROW INDICATES DIRECTION OF ROOF SLOPE.<br>REFER ARCHITECTURAL PLANS FOR ROOF PITCH  |

## UPPER ROOF DRAINAGE PLAN

|   |                                                |          | SCA                                           | LE 1:200 |         |             |
|---|------------------------------------------------|----------|-----------------------------------------------|----------|---------|-------------|
|   |                                                |          | LISA CARLBERG                                 |          | Project | 38 EMMA STR |
|   |                                                |          | Architect / Designer                          |          |         | MONA VAL    |
| Δ | PLANS FOR DA SUBMISSION - NOT FOR CONSTRUCTION | 07/03/24 | ACTION PLANS                                  |          | Title   | UPPER ROC   |
|   | AMENDMENT                                      | DATE     | PO BOX: 1510, DEE WHY<br>ABN - 90 645 409 801 |          |         | DRAINAGE PL |