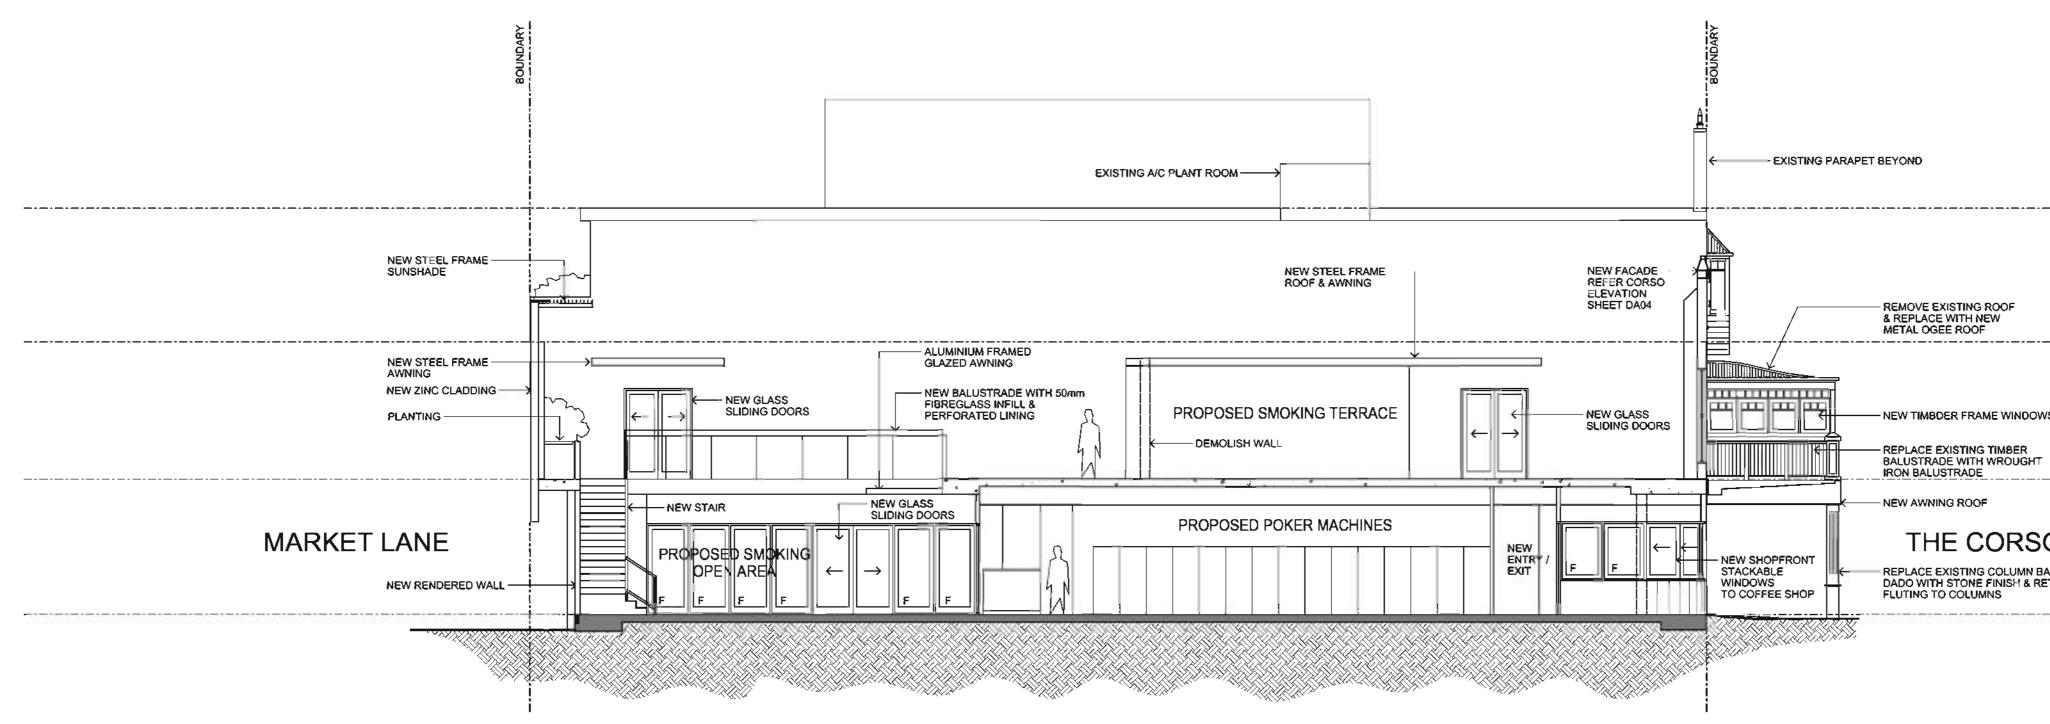

Drawing Title Sections 1 & 2

Project & Client Proposed Development 23-29 The Corso

23-29 The Corso, Manly. NSW.

for Hilrok Properties Pty Ltd