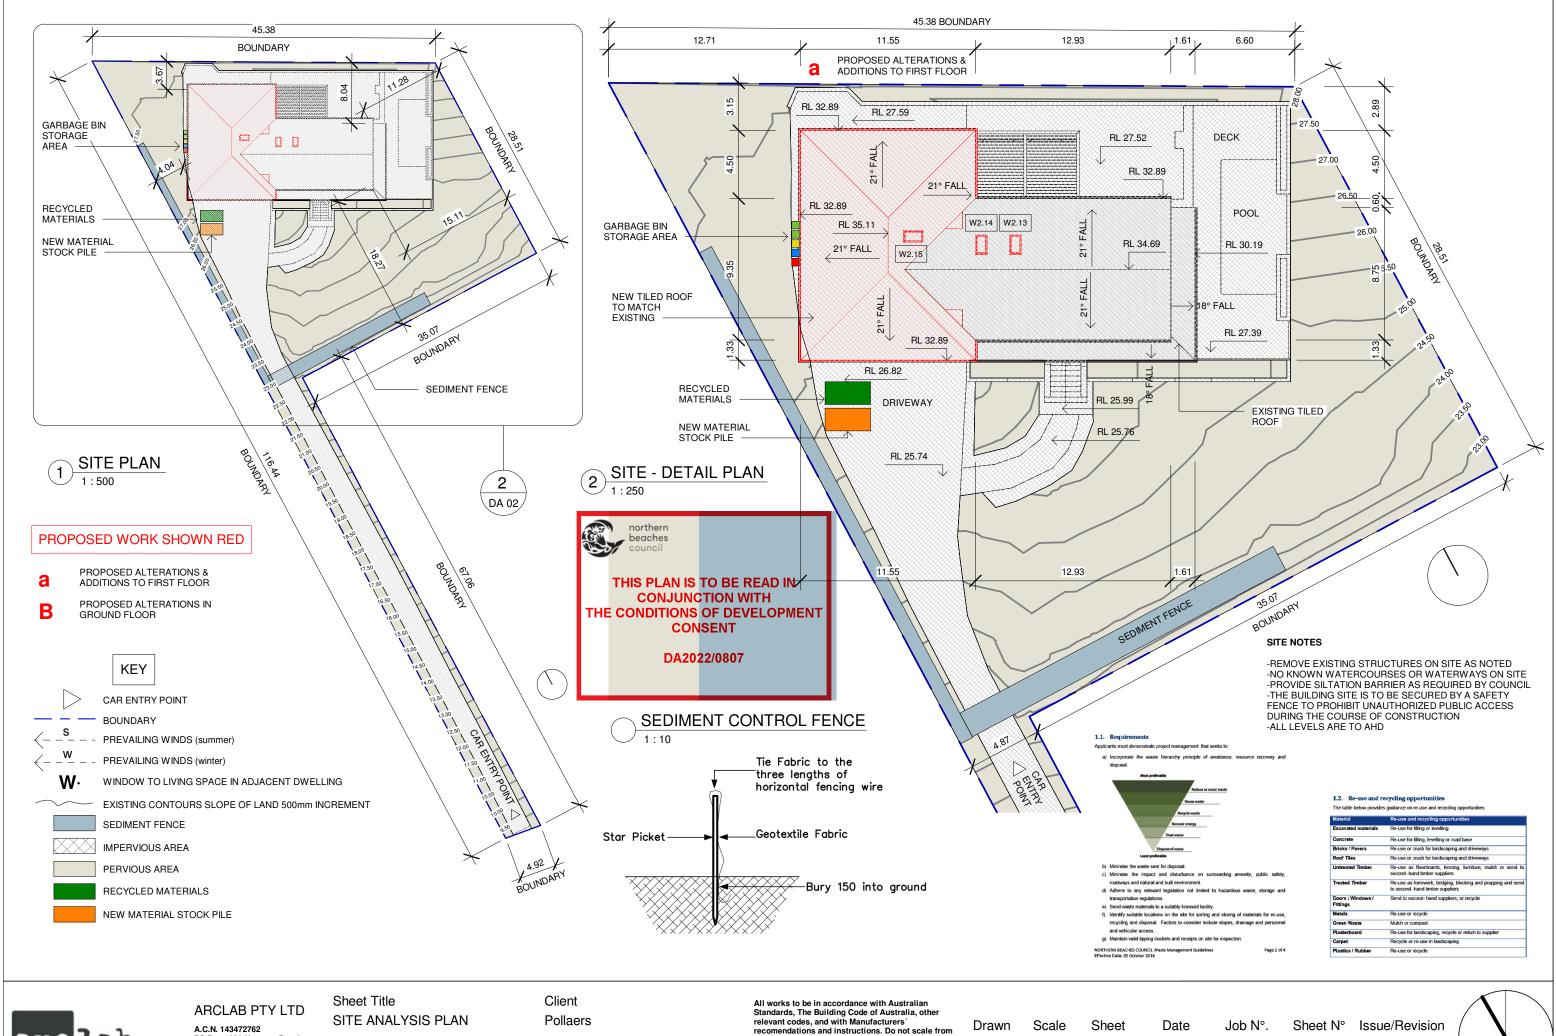

PO Box 1239 Newport Beach NSW 2106 Australia Telephone +61 416 886 537 www.arclab.com.au

**Project Address** 53 CRESCENT ROAD, NEW **PORT** 

Documentation **ALTERATIONS & ADDITIONS**  Verify all dimensions on site prior to construction.

**RGM** 

As

indicated

A 3

02-05-22

0256

DA 02









**EAST ELEVATION** 

WEST ELEVATION





ARCLAB PTY LTD

www.arclab.com.au

A.C.N. 143472762 PO Box 1239 Newport Beach NSW 2106 Australia Telephone +61 416 886 537

Sheet Title **EAST - WEST ELEVATION** Project Address 53 CRESCENT ROAD, NEW

PORT

Client Pollaers

Documentation **ALTERATIONS & ADDITIONS**  All works to be in accordance with Australian Standards, The Building Code of Australia, other relevant codes, and with Manufacturers' recomendations and instructions. Do not scale from d