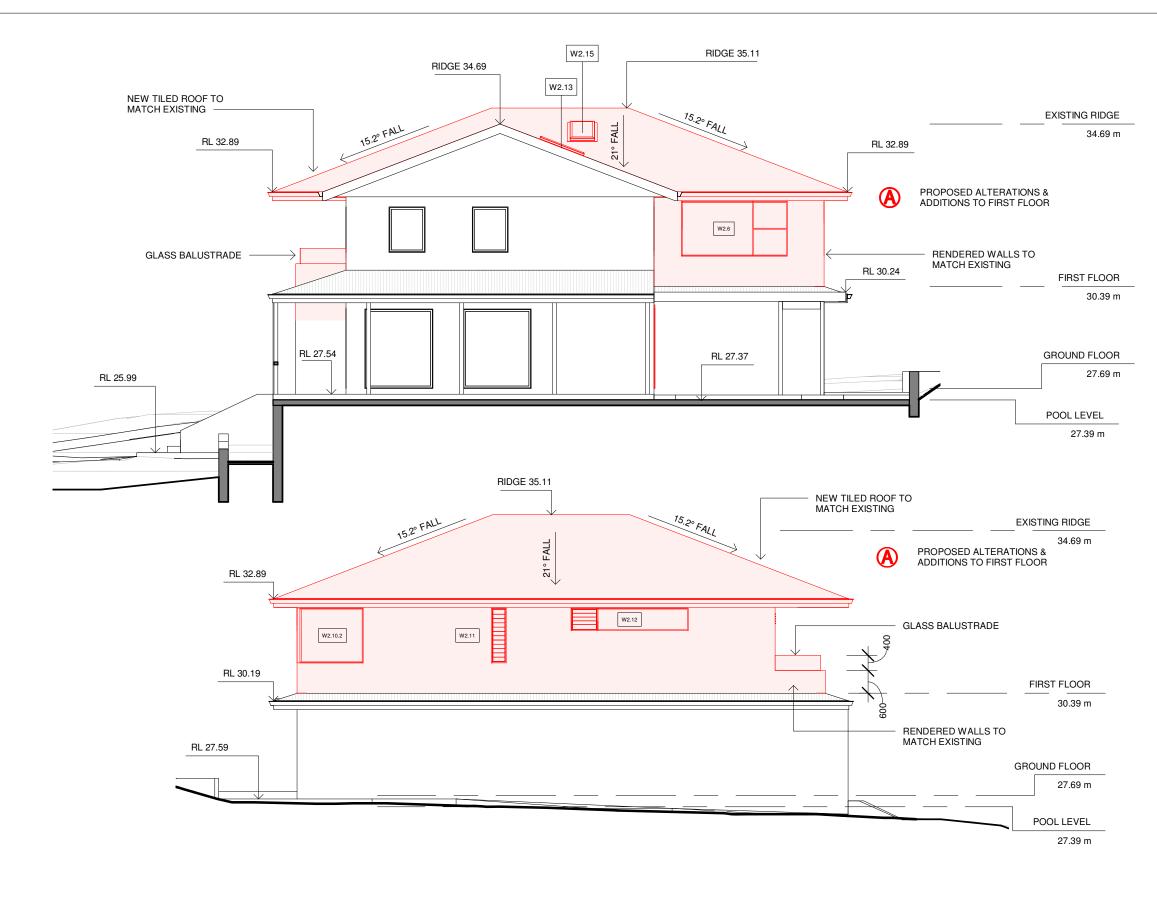

WEST ELEVATION

ARCLAB PTY LTD

www.arclab.com.au

A.C.N. 143472762 PO Box 1239 Newport Beach NSW 2106 Australia Telephone +61 416 886 537

Sheet Title **EAST - WEST ELEVATION** Project Address 53 CRESCENT ROAD, NEW

PORT

Client Pollaers

Documentation **ALTERATIONS & ADDITIONS**  All works to be in accordance with Australian Standards, The Building Code of Australia, other relevant codes, and with Manufacturers' recomendations and instructions. Do not scale from drawings.
Verify all dimensions on site prior to construction.

Date Job N°. Drawn Scale Sheet RGM 02-05-22 0256 1:100 А3

DA 06

A.C.N. 143472762 PO Box 1239 Newport Beach NSW 2106 Australia Telephone +61 416 886 537 www.arclab.com.au

SCHEDULE Project Address 53 CRESCENT ROAD, NEW