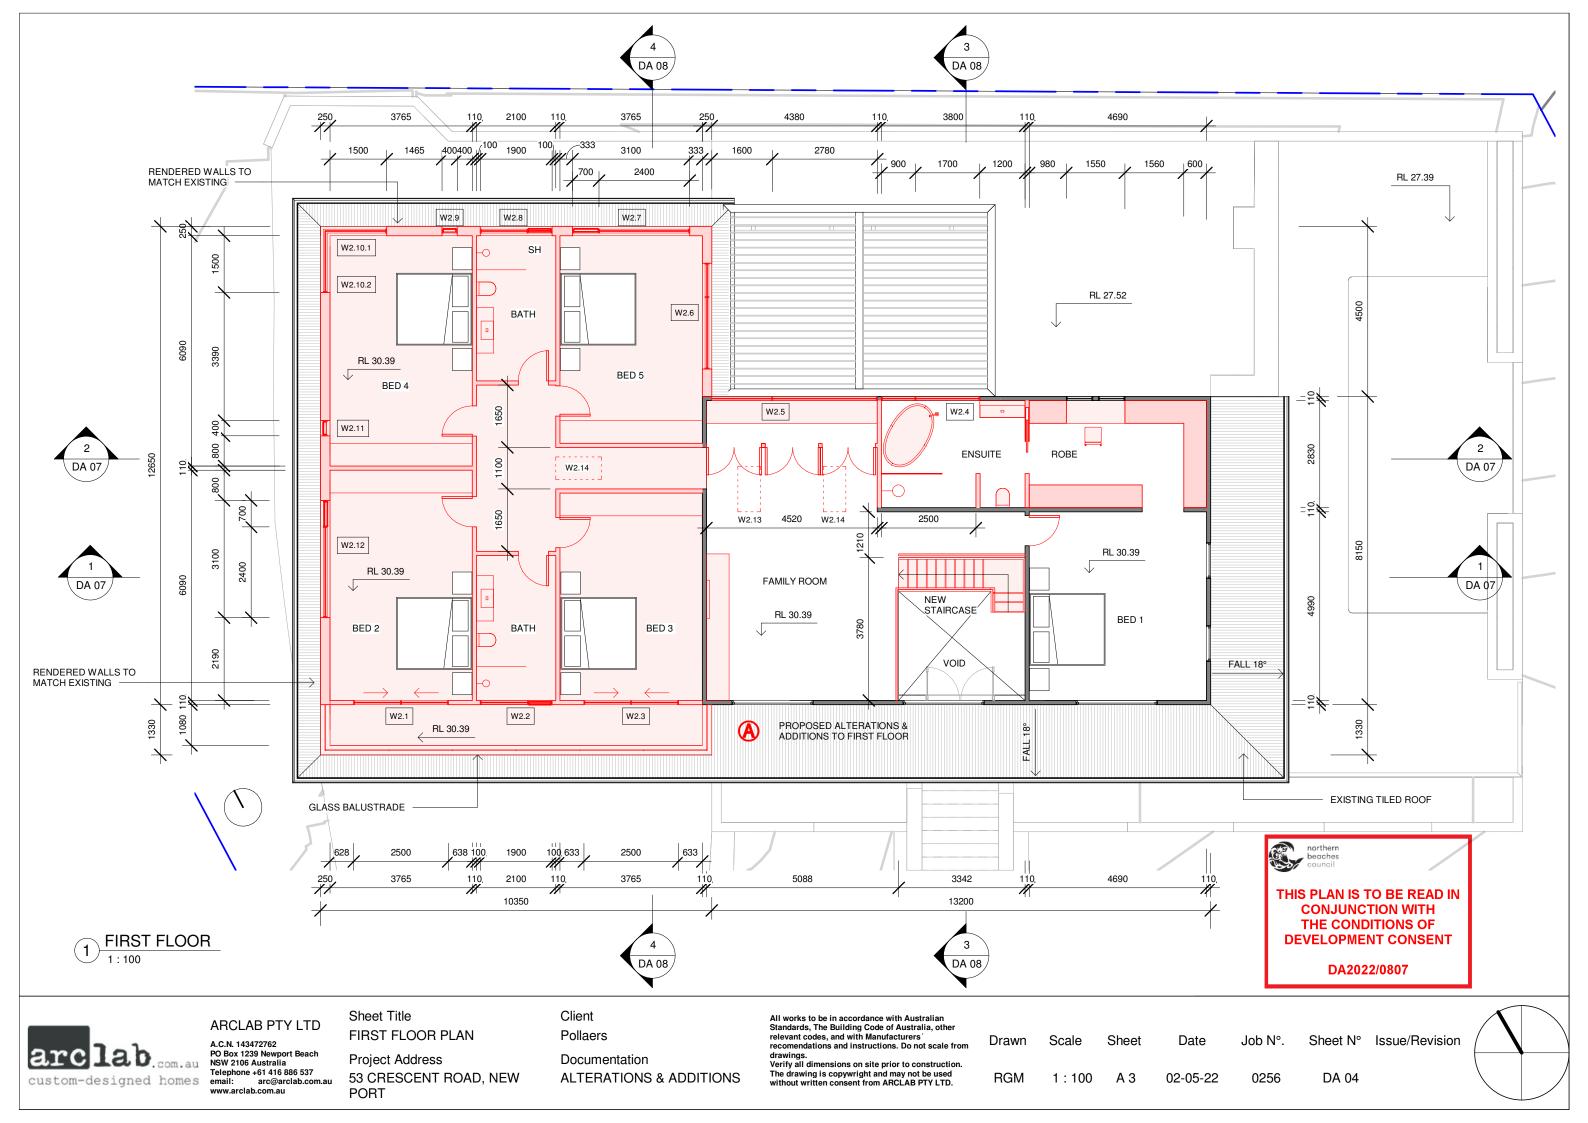

PO Box 1239 Newport Beach NSW 2106 Australia Telephone +61 416 886 537 www.arclab.com.au

**Project Address** 53 CRESCENT ROAD, NEW **PORT** 

Documentation **ALTERATIONS & ADDITIONS**  Verify all dimensions on site prior to construction.

**RGM** 

As

indicated

A 3

02-05-22

0256

DA 02









**EAST ELEVATION** 

WEST ELEVATION





ARCLAB PTY LTD

www.arclab.com.au

A.C.N. 143472762 PO Box 1239 Newport Beach NSW 2106 Australia Telephone +61 416 886 537

Sheet Title **EAST - WEST ELEVATION** Project Address 53 CRESCENT ROAD, NEW

PORT

Client Pollaers

Documentation **ALTERATIONS & ADDITIONS**  All works to be in accordance with Australian Standards, The Building Code of Australia, other relevant codes, and with Manufacturers' recomendations and instructions. Do not scale from drawings.
Verify all dimensions on site prior to construction.

Date Job N°. Drawn Scale Sheet RGM 02-05-22 0256 1:100 А3



DA 06







A.C.N. 143472762 PO Box 1239 Newport Beach NSW 2106 Australia Telephone +61 416 886 537 www.arclab.com.au

SCHEDULE Project Address 53 CRESCENT ROAD, NEW

**PORT*