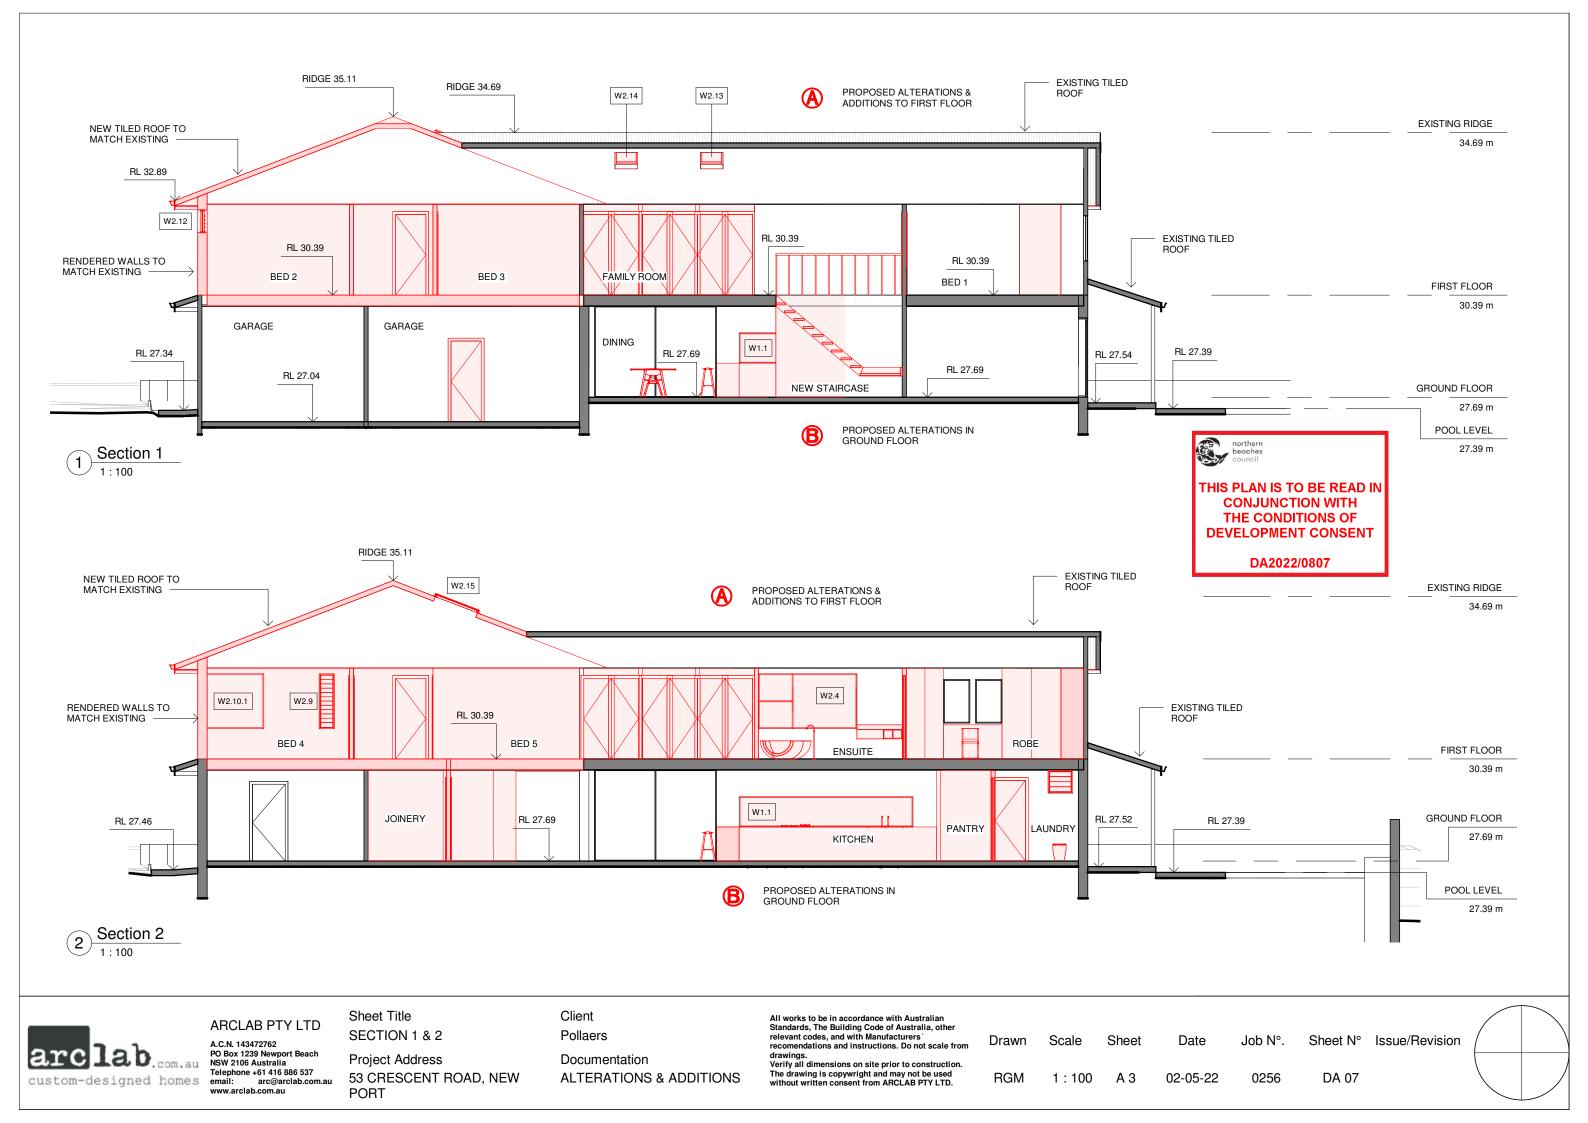

PO Box 1239 Newport Beach NSW 2106 Australia Telephone +61 416 886 537 www.arclab.com.au

**Project Address** 53 CRESCENT ROAD, NEW **PORT** 

Documentation **ALTERATIONS & ADDITIONS**  Verify all dimensions on site prior to construction.

**RGM** 

As

indicated

A 3

02-05-22

0256

DA 02

**EAST ELEVATION** 