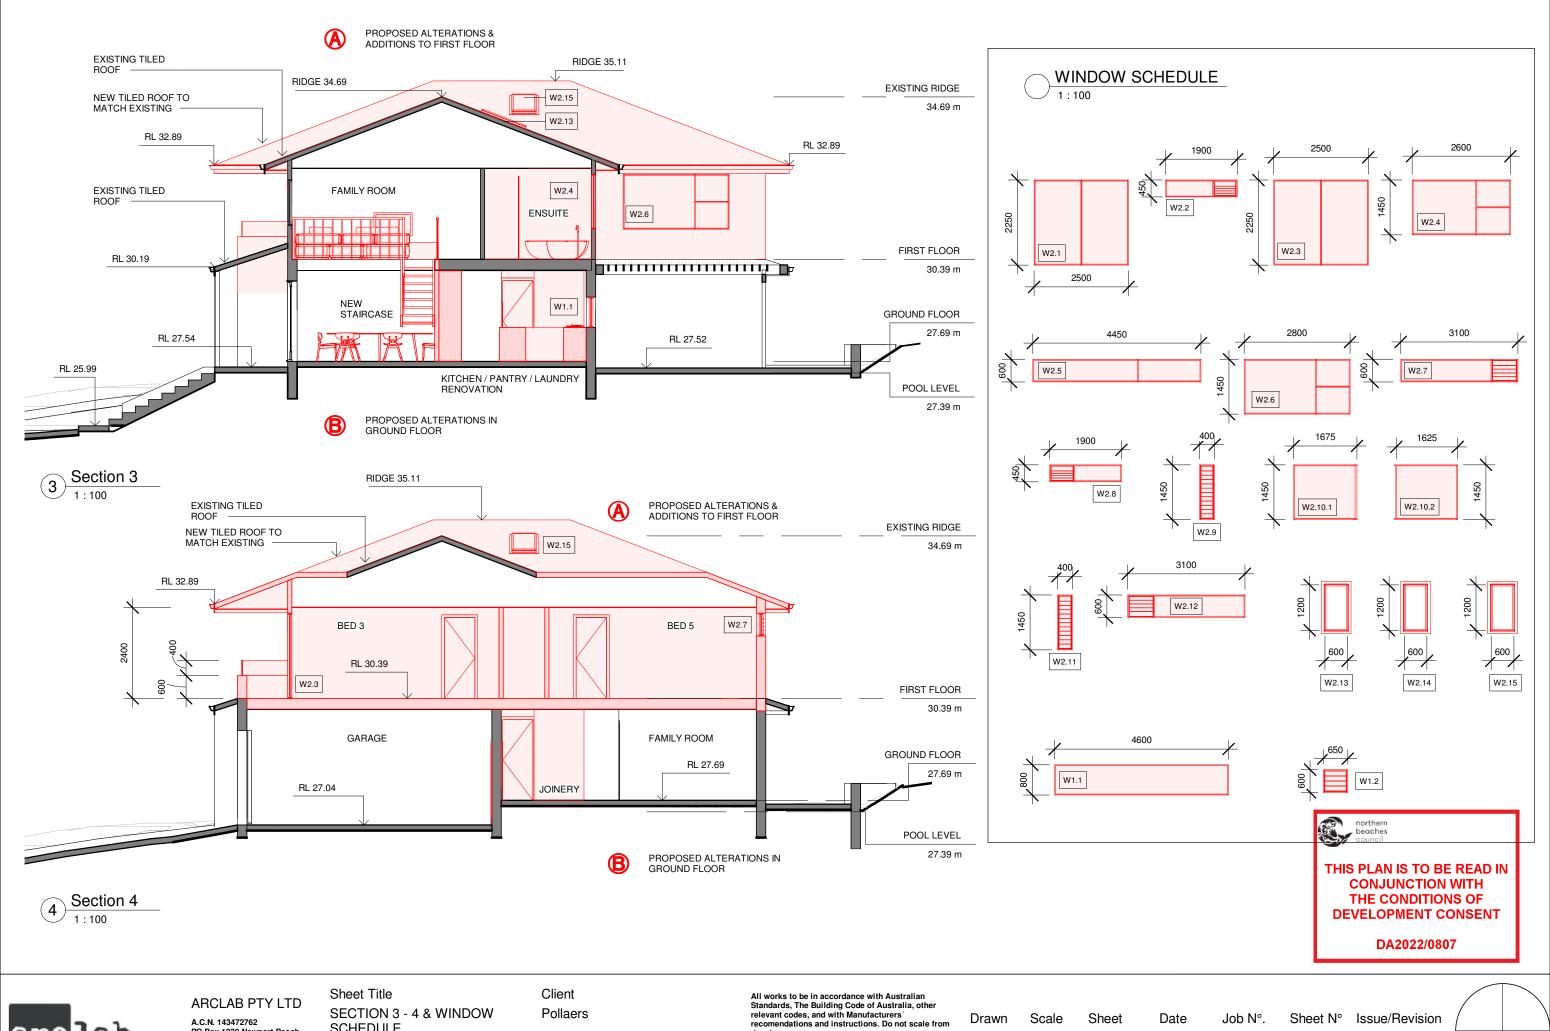

Date Job N°. Drawn Scale Sheet RGM 02-05-22 0256 1:100 А3

DA 06

A.C.N. 143472762 PO Box 1239 Newport Beach NSW 2106 Australia Telephone +61 416 886 537 www.arclab.com.au

SCHEDULE Project Address 53 CRESCENT ROAD, NEW

**PORT** 

Documentation **ALTERATIONS & ADDITIONS**  drawings.
Verify all dimensions on site prior to construction.

RGM

А3

1:100

02-05-22

0256

**DA 08**