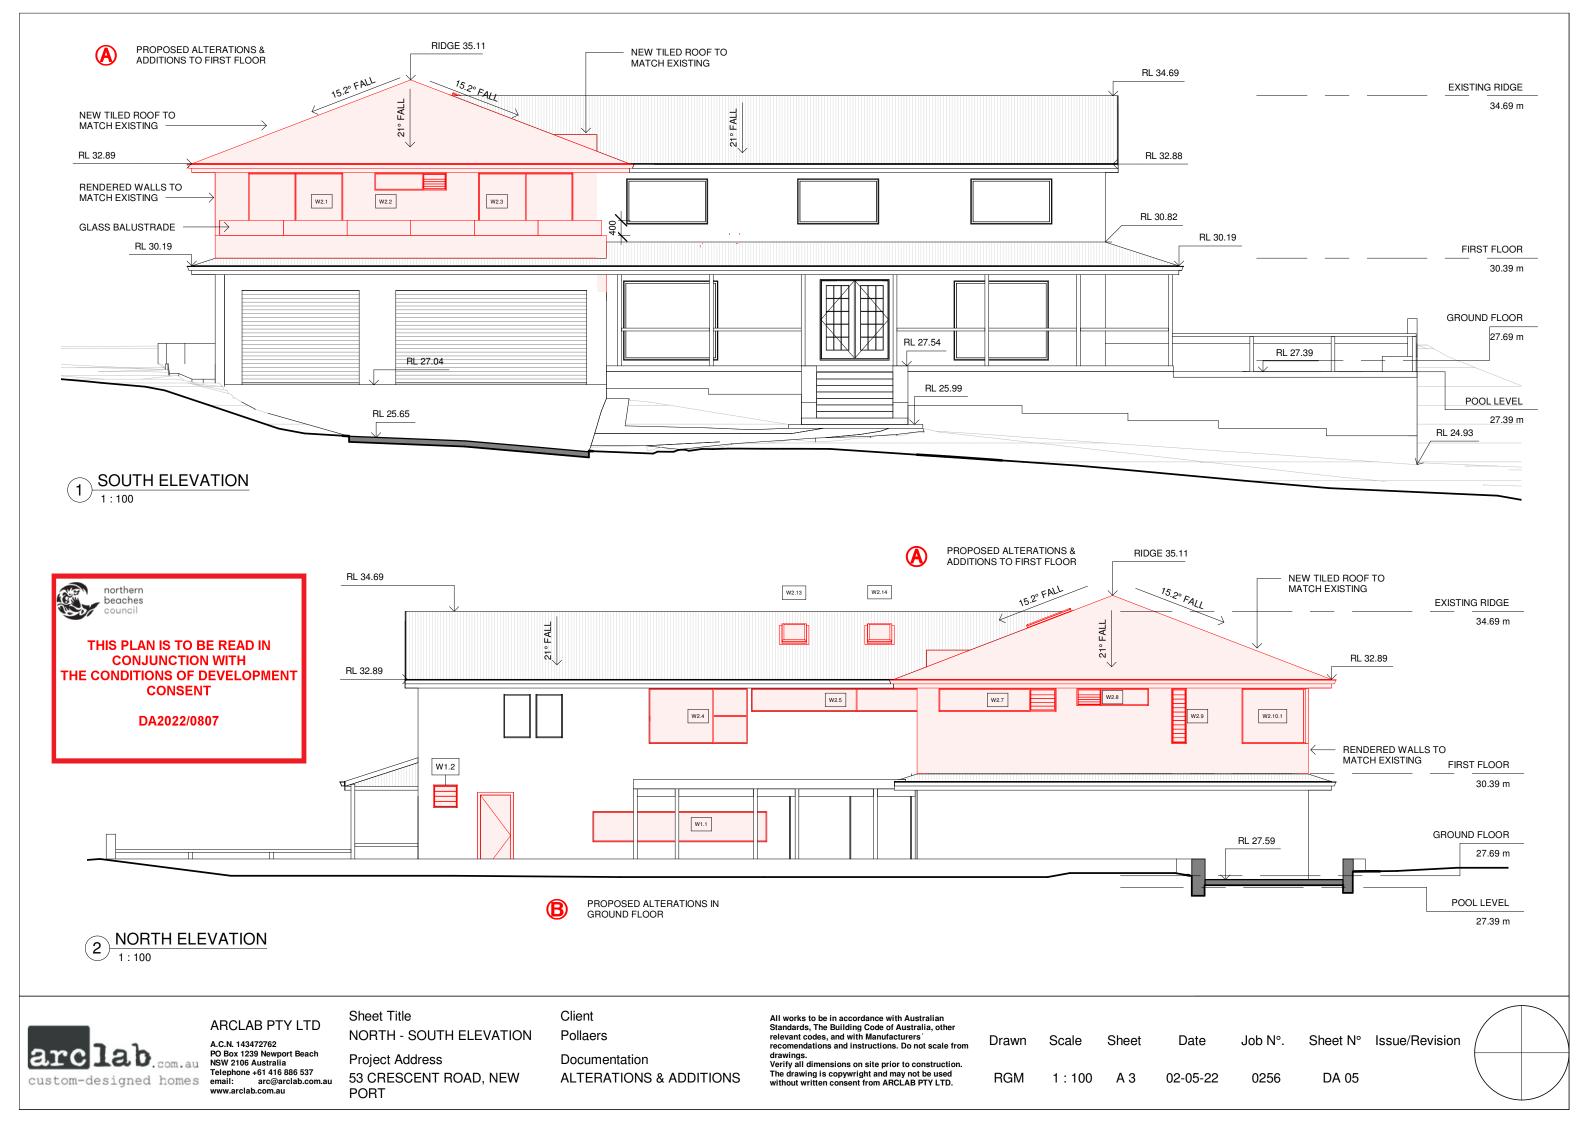

PO Box 1239 Newport Beach NSW 2106 Australia Telephone +61 416 886 537 www.arclab.com.au

**Project Address** 53 CRESCENT ROAD, NEW **PORT** 

Documentation **ALTERATIONS & ADDITIONS**  Verify all dimensions on site prior to construction.

**RGM** 

As

indicated

A 3

02-05-22

0256

DA 02









**EAST ELEVATION** 

WEST ELEVATION





ARCLAB PTY LTD

www.arclab.com.au

A.C.N. 143472762 PO Box 1239 Newport Beach NSW 2106 Australia Telephone +61 416 886 537

Sheet Title **EAST - WEST ELEVATION** Project Address 53 CRESCENT ROAD, NEW

PORT

Client Pollaers

Documentation **ALTERATIONS & ADDITIONS**  All works to be in accordance with Australian Standards, The Building Code of Australia, other relevant codes, and with Manufacturers' recomendations and instructions. Do not scale from drawings.
Verify all dimensions on site prior to construction.

Date Job N°. Drawn Scale Sheet RGM 02-05-22 0256 1:100 А3



DA 06







A.C.N. 143472762 PO Box 1239 Newport Beach NSW 2106 Australia Telephone +61 416 886 537 www.arclab.com.au

SCHEDULE Project Address 53 CRESCENT ROAD, NEW

**PORT**