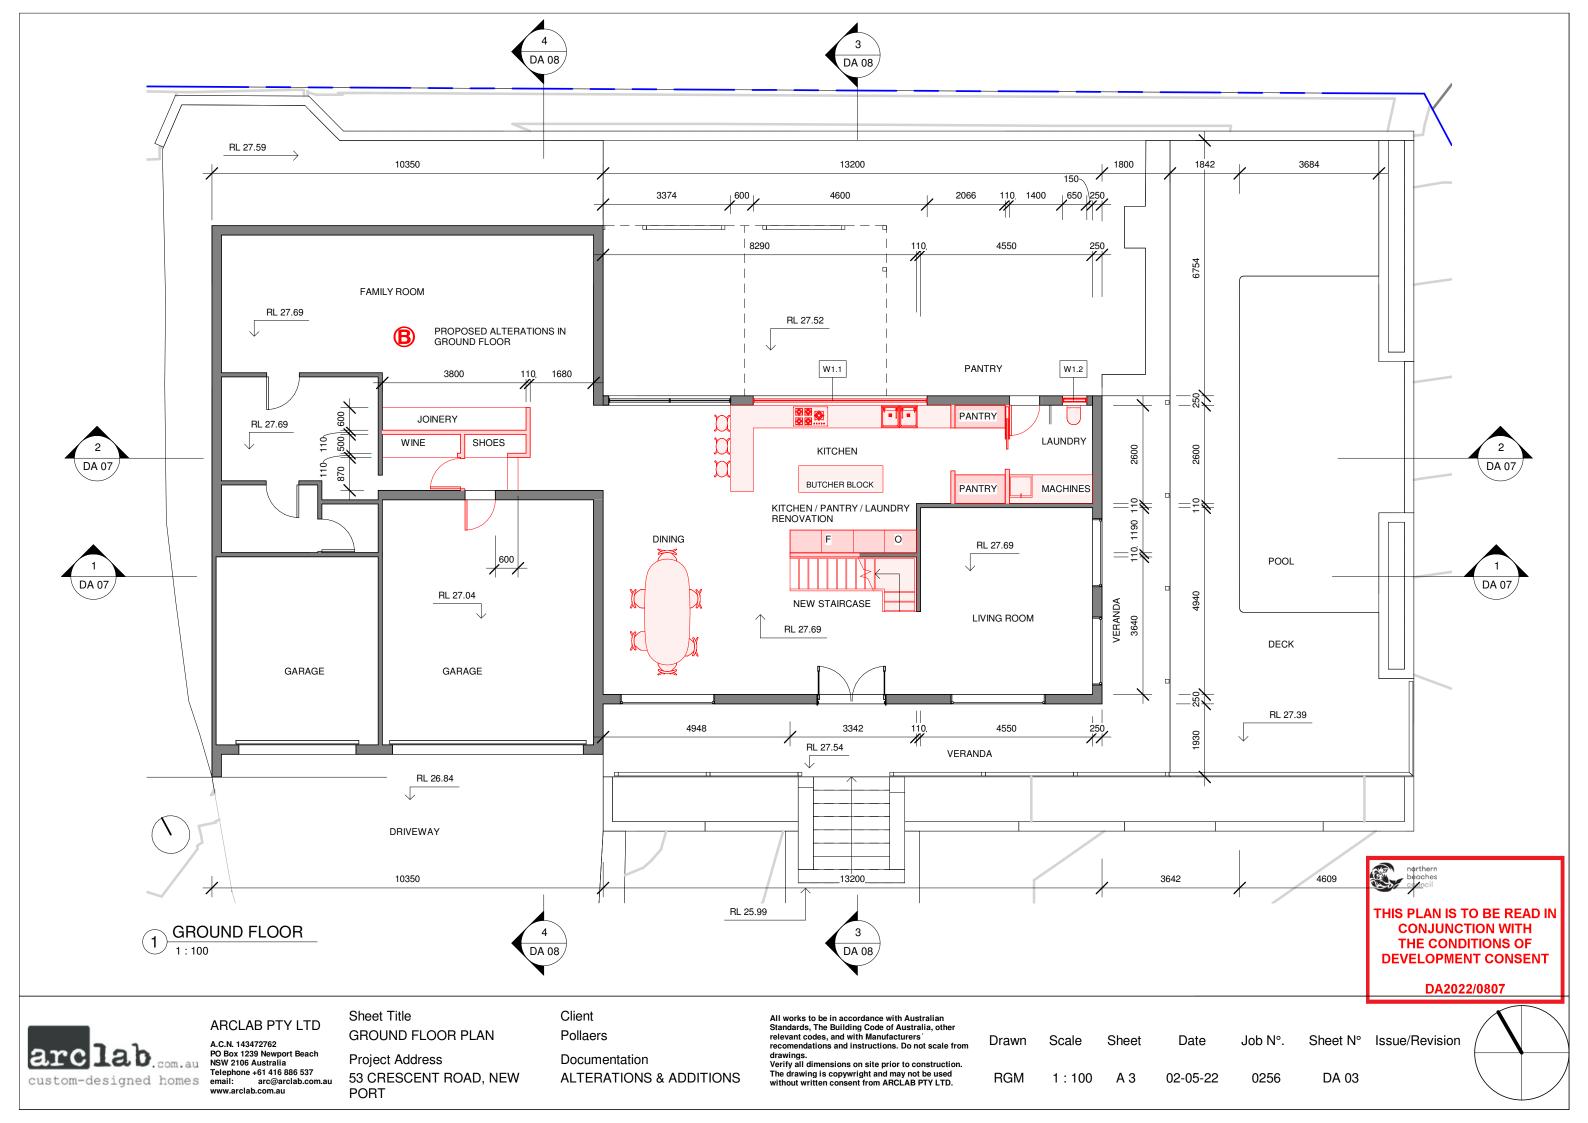

PO Box 1239 Newport Beach NSW 2106 Australia Telephone +61 416 886 537 www.arclab.com.au

**Project Address** 53 CRESCENT ROAD, NEW **PORT** 

Documentation **ALTERATIONS & ADDITIONS**  Verify all dimensions on site prior to construction.

**RGM** 

As

indicated

A 3

02-05-22

0256

DA 02









**EAST ELEVATION** 

WEST ELEVATION





ARCLAB PTY LTD

www.arclab.com.au

A.C.N. 143472762 PO Box 1239 Newport Beach NSW 2106 Australia Telephone +61 416 886 537

Sheet Title **EAST - WEST ELEVATION** Project Address 53 CRESCENT ROAD, NEW

PORT

Client Pollaers

Documentation **ALTERATIONS & ADDITIONS**  All works to be in accordance with Australian Standards, The Building Code of Australia, other relevant codes, and with Manufacturers' recomendations and instructions. Do not scale from drawings.
Verify all dimensions on site prior to construction.

Date Job N°. Drawn Scale Sheet RGM 02-05-22 0256 1:100 А3



DA 06







A.C.N. 143472762 PO Box 1239 Newport Beach NSW 2106 Australia Telephone +61 416 886 537 www.arclab.com.au

SCHEDULE Project Address 53 CRESCENT ROAD, NEW

**POR