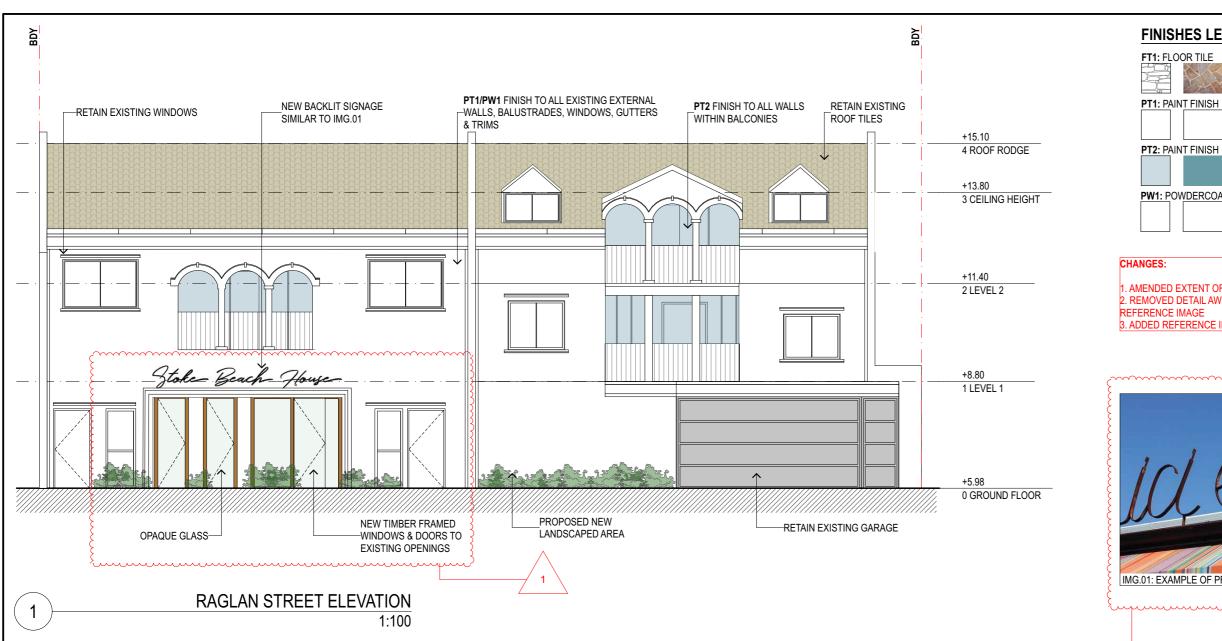

## OTE Contractors to verify all dimensions on site before any shop drawings or work is commenced. Any discepancies between drawings of differing scales or between drawings and specification where appropriate to be notified usuperintement and/or the architects for decision. Figured dimensions to be taken in preference to scaled dimensions. Critical dimensions to be taken in preference to scaled dimensions. Critical dimensions to be taken in preference to scaled dimensions. Critical dimensions to be taken in preference to scaled dimensions. **FINISHES LEGEND** EXTERNAL FLOOR TILE CRAZY PAVING PORPHYRY STONE OR SIMILAR his drawing is the copyright of Mostaghim & Associates and may a altered, reproduced or transmitted in any form or by any means art or in whole without the prior express written consent of Mostagh ALL EXTERNAL WALLS, GUTTERS & TRIM DULUX REVISIONS COLOUR: WAIRAKEI DOUBLE OR SIMILAR DESCRIPTION ISSUE FOR DEVELOPMENT APPLICATION AS 17/4/19 EXTERNAL WALLS INSIDE BALCONY ISSUE FOR DEVELOPMEN APPLICATION AS 27/6/19 DULUX COLOUR: BABY BLUE OR SIMILAR PW1: POWDERCOAT FINISH ALL EXTERNAL WINDOWS ETC. DULUX POWDERCOAT COLOUR: TO MATCH PT1 1. AMENDED EXTENT OF DEVELOPMENT APPLICATION 2. REMOVED DETAIL AWNING DESIGN DRAWING & 3. ADDED REFERENCE IMAGE IMG.01: EXAMPLE OF PROPOSED SIGNAGE Lachie Paramor 22-24 RAGLAN STREET MANLY NSW 2095 RCHITECT mostaghim & associates L2, 17 federation rd, newtown nsw 204 mostaghim.com.au info@mostaghim.com.au 02 9557 2002 ROJECT MANLY BACKPACKERS DEVELOPMENT APPLICATION PROJECT ADDRESS 22-24 RAGLAN STREET MANLY NSW 2095 DRAWING TITLE SOUTH ELEVATION −25 mm ACTUAL → IF THE ABOVE DIMENSION DOES NOT MEASURE FIFTY MILLIMETERS (50 mm) EXACTLY, THIS DRAWING WILL HAVE BEEN ENLARGED OR REDUCED, AFFECTING ALL LABELED SCALES. 1:100, 1:1@ A3 PROJECT N 18003 HECKED BY AM DA 03 В А