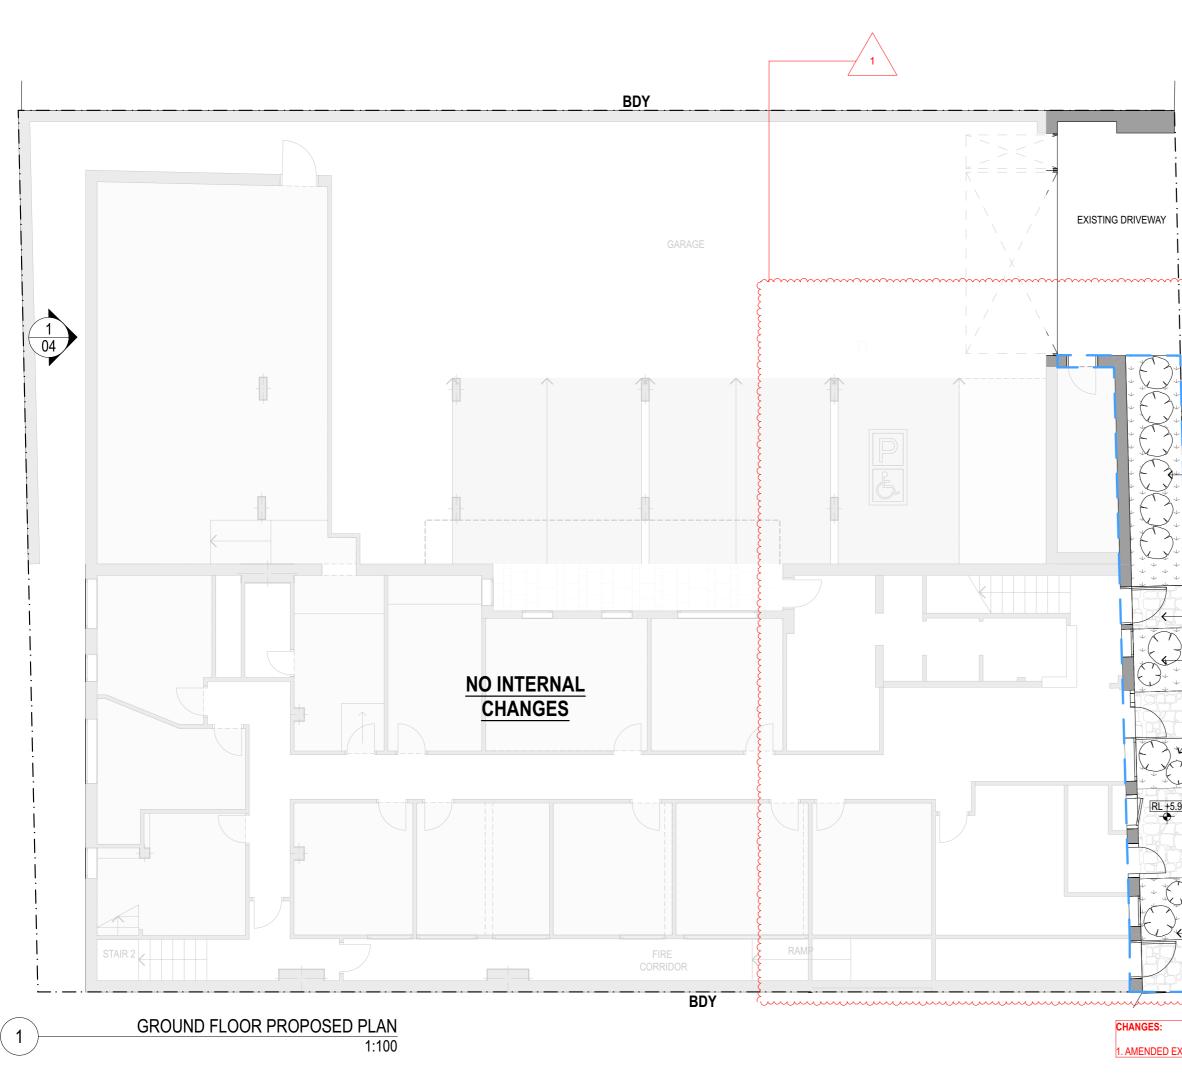

| LEGEND         NEW WALLS         EXISTING WALLS         TO BE DEMOLISHED         EXTENT OF WORK |                | 1. Co<br>dr<br>2. Any<br>dr<br>3. Fig<br>4. Criti<br>5. Thi<br>er<br>This o<br>be alt<br>part o                                                                                                            | NOTE<br>1. Contractors to verify all dimensions on site before any shop<br>drawings or work is commenced.<br>2. Any discrepandies between drawings of differing scales or between<br>dimension and space of the state in the projection to be notified to<br>averaging and space of the state in the profession to be called dimensions.<br>3. Figured dimensions to be taken in preference to scaled dimensions.<br>4. Ortical dimensions to be taken in on site.<br>5. This drawing is to be read in conjunction with the specification and<br>engineers' drawings.<br>This drawing is the copyright of Mostaghim & Associates and may not<br>be altered, reproduced or transmitted in any form or by any means, in<br>part or in whole without the prior express written consent of Mostaghim<br>& Associates. |           |          |  |
|-------------------------------------------------------------------------------------------------|----------------|------------------------------------------------------------------------------------------------------------------------------------------------------------------------------------------------------------|-------------------------------------------------------------------------------------------------------------------------------------------------------------------------------------------------------------------------------------------------------------------------------------------------------------------------------------------------------------------------------------------------------------------------------------------------------------------------------------------------------------------------------------------------------------------------------------------------------------------------------------------------------------------------------------------------------------------------------------------------------------------------------------------------------------------|-----------|----------|--|
|                                                                                                 | EXTENT OF WORK | REV                                                                                                                                                                                                        | REVISIONS                                                                                                                                                                                                                                                                                                                                                                                                                                                                                                                                                                                                                                                                                                                                                                                                         | BY        | DATE     |  |
|                                                                                                 |                | A                                                                                                                                                                                                          | ISSUE FOR DEVELOPMENT<br>APPLICATION                                                                                                                                                                                                                                                                                                                                                                                                                                                                                                                                                                                                                                                                                                                                                                              | AS        | 17/4/19  |  |
|                                                                                                 |                | в                                                                                                                                                                                                          | ISSUE FOR DEVELOPMENT<br>APPLICATION                                                                                                                                                                                                                                                                                                                                                                                                                                                                                                                                                                                                                                                                                                                                                                              | AS        | 27/6/19  |  |
| F                                                                                               |                |                                                                                                                                                                                                            |                                                                                                                                                                                                                                                                                                                                                                                                                                                                                                                                                                                                                                                                                                                                                                                                                   |           |          |  |
| Ш<br>Ш                                                                                          |                |                                                                                                                                                                                                            |                                                                                                                                                                                                                                                                                                                                                                                                                                                                                                                                                                                                                                                                                                                                                                                                                   |           |          |  |
| TR                                                                                              |                |                                                                                                                                                                                                            |                                                                                                                                                                                                                                                                                                                                                                                                                                                                                                                                                                                                                                                                                                                                                                                                                   | $\square$ |          |  |
| N I                                                                                             |                |                                                                                                                                                                                                            |                                                                                                                                                                                                                                                                                                                                                                                                                                                                                                                                                                                                                                                                                                                                                                                                                   |           |          |  |
| RAGLAN STREET                                                                                   |                |                                                                                                                                                                                                            |                                                                                                                                                                                                                                                                                                                                                                                                                                                                                                                                                                                                                                                                                                                                                                                                                   |           |          |  |
| GL                                                                                              |                |                                                                                                                                                                                                            |                                                                                                                                                                                                                                                                                                                                                                                                                                                                                                                                                                                                                                                                                                                                                                                                                   |           |          |  |
| RA                                                                                              |                |                                                                                                                                                                                                            |                                                                                                                                                                                                                                                                                                                                                                                                                                                                                                                                                                                                                                                                                                                                                                                                                   |           |          |  |
|                                                                                                 | ······}        |                                                                                                                                                                                                            |                                                                                                                                                                                                                                                                                                                                                                                                                                                                                                                                                                                                                                                                                                                                                                                                                   |           |          |  |
|                                                                                                 | 3              |                                                                                                                                                                                                            |                                                                                                                                                                                                                                                                                                                                                                                                                                                                                                                                                                                                                                                                                                                                                                                                                   |           |          |  |
|                                                                                                 | Ş              |                                                                                                                                                                                                            |                                                                                                                                                                                                                                                                                                                                                                                                                                                                                                                                                                                                                                                                                                                                                                                                                   | $\square$ |          |  |
| I                                                                                               | 3              |                                                                                                                                                                                                            |                                                                                                                                                                                                                                                                                                                                                                                                                                                                                                                                                                                                                                                                                                                                                                                                                   |           |          |  |
|                                                                                                 | 3              |                                                                                                                                                                                                            |                                                                                                                                                                                                                                                                                                                                                                                                                                                                                                                                                                                                                                                                                                                                                                                                                   |           |          |  |
| 1                                                                                               | Į              |                                                                                                                                                                                                            |                                                                                                                                                                                                                                                                                                                                                                                                                                                                                                                                                                                                                                                                                                                                                                                                                   | Ħ         |          |  |
|                                                                                                 | 3              |                                                                                                                                                                                                            |                                                                                                                                                                                                                                                                                                                                                                                                                                                                                                                                                                                                                                                                                                                                                                                                                   |           |          |  |
| -                                                                                               | 3              |                                                                                                                                                                                                            |                                                                                                                                                                                                                                                                                                                                                                                                                                                                                                                                                                                                                                                                                                                                                                                                                   | $\square$ |          |  |
|                                                                                                 | Ş              |                                                                                                                                                                                                            |                                                                                                                                                                                                                                                                                                                                                                                                                                                                                                                                                                                                                                                                                                                                                                                                                   |           |          |  |
|                                                                                                 | 3              |                                                                                                                                                                                                            |                                                                                                                                                                                                                                                                                                                                                                                                                                                                                                                                                                                                                                                                                                                                                                                                                   |           |          |  |
| NEW LANDSCAPED AREA WITH<br>DIANELLA CAERULEA PLANTS OR<br>SIMILAR 8m <sup>2</sup> APPROX.      |                |                                                                                                                                                                                                            |                                                                                                                                                                                                                                                                                                                                                                                                                                                                                                                                                                                                                                                                                                                                                                                                                   |           |          |  |
|                                                                                                 |                | F                                                                                                                                                                                                          |                                                                                                                                                                                                                                                                                                                                                                                                                                                                                                                                                                                                                                                                                                                                                                                                                   |           |          |  |
|                                                                                                 |                |                                                                                                                                                                                                            |                                                                                                                                                                                                                                                                                                                                                                                                                                                                                                                                                                                                                                                                                                                                                                                                                   |           |          |  |
|                                                                                                 | 3              | E                                                                                                                                                                                                          |                                                                                                                                                                                                                                                                                                                                                                                                                                                                                                                                                                                                                                                                                                                                                                                                                   |           |          |  |
| EXTENT OF PROPOSED WORK                                                                         |                | F                                                                                                                                                                                                          |                                                                                                                                                                                                                                                                                                                                                                                                                                                                                                                                                                                                                                                                                                                                                                                                                   | Ħ         |          |  |
| SHOWN BLUE DA                                                                                   | ASHED          |                                                                                                                                                                                                            |                                                                                                                                                                                                                                                                                                                                                                                                                                                                                                                                                                                                                                                                                                                                                                                                                   |           |          |  |
|                                                                                                 | 3              | E                                                                                                                                                                                                          |                                                                                                                                                                                                                                                                                                                                                                                                                                                                                                                                                                                                                                                                                                                                                                                                                   |           |          |  |
| -                                                                                               | }              |                                                                                                                                                                                                            |                                                                                                                                                                                                                                                                                                                                                                                                                                                                                                                                                                                                                                                                                                                                                                                                                   |           |          |  |
| NEW FLOOR FINISH <b>FT1</b>                                                                     |                | Lachie Paramor<br>22-24 RAGLAN STREET<br>MANLY<br>NSW 2095                                                                                                                                                 |                                                                                                                                                                                                                                                                                                                                                                                                                                                                                                                                                                                                                                                                                                                                                                                                                   |           |          |  |
| SIMILAR 3m <sup>2</sup> APPROX.                                                                 |                | ARCHITECT<br>mostaghim & associates                                                                                                                                                                        |                                                                                                                                                                                                                                                                                                                                                                                                                                                                                                                                                                                                                                                                                                                                                                                                                   |           |          |  |
| NEW LANDSCAPED AREA<br>DIANELLA CAERULEA PLANTS OR<br>SIMILAR 2m <sup>2</sup> APPROX.           |                | a L2, 17 federation rd, newtown new 2042<br>w mostaghim.com.au<br>e info@mostaghim.com.au<br>p 02 9557 2002                                                                                                |                                                                                                                                                                                                                                                                                                                                                                                                                                                                                                                                                                                                                                                                                                                                                                                                                   |           |          |  |
|                                                                                                 |                | PROJECT<br>MANLY BACKPACKERS<br>DEVELOPMENT<br>APPLICATION                                                                                                                                                 |                                                                                                                                                                                                                                                                                                                                                                                                                                                                                                                                                                                                                                                                                                                                                                                                                   |           |          |  |
|                                                                                                 |                | 22-<br>MA<br>NS                                                                                                                                                                                            | 24 RAGLAN STREET<br>NLY<br>W 2095                                                                                                                                                                                                                                                                                                                                                                                                                                                                                                                                                                                                                                                                                                                                                                                 |           |          |  |
|                                                                                                 | ULEA PLANTS OR | PROPOSED GROUND<br>FLOOR PLAN                                                                                                                                                                              |                                                                                                                                                                                                                                                                                                                                                                                                                                                                                                                                                                                                                                                                                                                                                                                                                   |           |          |  |
| C DIANELLA CAER<br>SIMILAR 3m <sup>2</sup> APF                                                  |                | IF THE ABOVE DIMENSION DOES NOT MEASURE FIFTY<br>MILLIMETERS (50 mm) EXACTLY. THIS DRAWING WILL HAVE BEEN<br>ENARGED OR NEDUCED, AFFECTING ALL LABLED SCALES.<br>SCALE<br>1:100@A3<br>PROJECT No.<br>18003 |                                                                                                                                                                                                                                                                                                                                                                                                                                                                                                                                                                                                                                                                                                                                                                                                                   |           |          |  |
| XTENT OF DEVELOPMENT APPLICATION                                                                |                | drav<br>AS                                                                                                                                                                                                 |                                                                                                                                                                                                                                                                                                                                                                                                                                                                                                                                                                                                                                                                                                                                                                                                                   | <u> </u>  | V<br>B   |  |
|                                                                                                 |                |                                                                                                                                                                                                            | A DA UZ<br>disc stage. dwg.no.                                                                                                                                                                                                                                                                                                                                                                                                                                                                                                                                                                                                                                                                                                                                                                                    |           | revision |  |