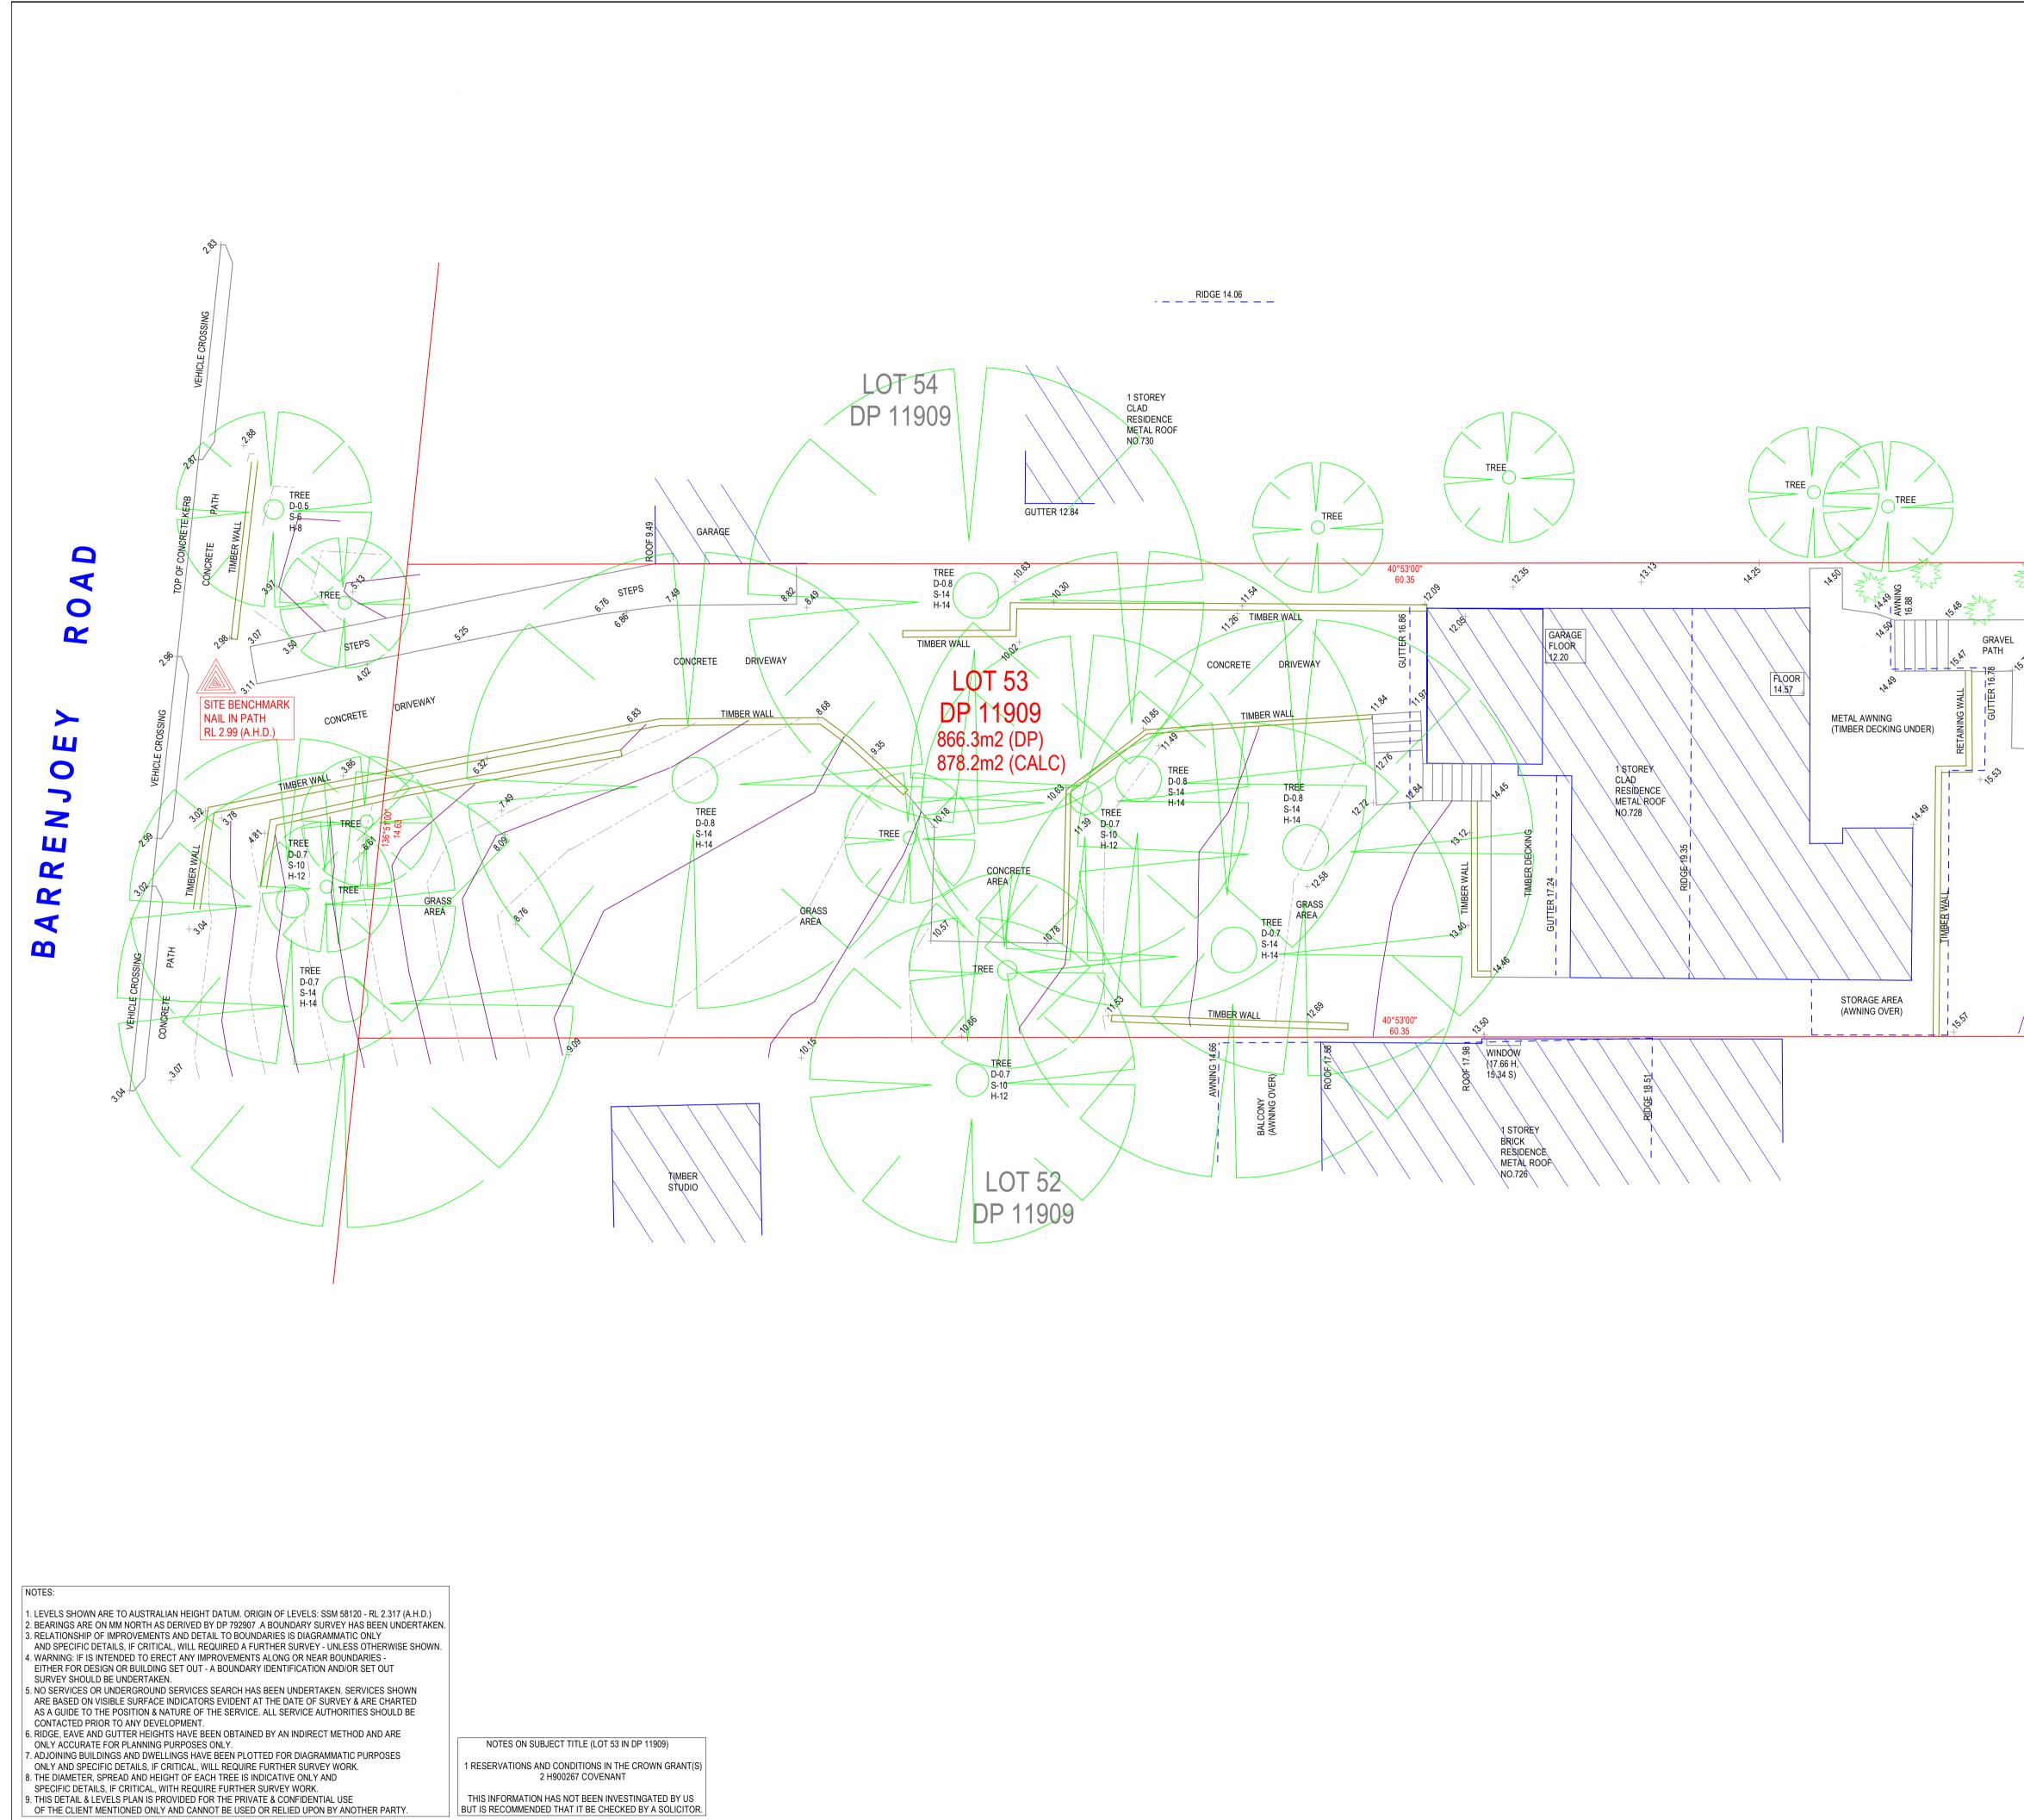

|                                                                                                                                                                                                                                                  | PROTING AND                                                                                                                                                                                                                                                                                                                                                                                                                                                                                                                                                                     |
|--------------------------------------------------------------------------------------------------------------------------------------------------------------------------------------------------------------------------------------------------|---------------------------------------------------------------------------------------------------------------------------------------------------------------------------------------------------------------------------------------------------------------------------------------------------------------------------------------------------------------------------------------------------------------------------------------------------------------------------------------------------------------------------------------------------------------------------------------------------------------------|
| TREE<br>TREE<br>58<br>58<br>58<br>58<br>TIMBER<br>DECKING<br>58<br>STEPS<br>58<br>58<br>TIMBER<br>DECKING<br>58<br>TIMBER<br>DECKING<br>58<br>TIMBER<br>DECKING<br>58<br>TIMBER<br>DECKING<br>58<br>TIMBER<br>DECKING<br>58<br>TIMBER<br>DECKING | IREE   D-0.7     5-8     H-10     CUDBY     TREE     D-0.7     S0     TREE     D-0.7     S0     TREE     D-0.7     S0     TREE     D-0.7     S1     TREE     D-0.7     S1     TREE     D-0.7     S1     TREE     D-0.7     S1     TREE     D-0.7     S2     TREE     D-0.7     S1     S2     TREE     D-0.7     S2     TREE     D-0.7     S3     H-10     With S0     With S0 < |
|                                                                                                                                                                                                                                                  | PROJECT : PLAN SHOWING DETAIL       & LEVEL SURVEY       OVER LOT 53 IN DP 11909       AT NO.728 BARRENJOEY ROAD,       AVALON       CLIENT : DRAFTING HELP       DATUM : A.H.D.       DATE : 8/010/2024       SHEET NO. 1 OF 1 SHEETS       DRAWING NO. : 24157       JOB REF : 24157       SCALE : 1:100       A L TIT UDE S UR VEYS       PRECISION FROM THE GROUND UP       ABN: 50 624 984 747       PHONE: 0450 85 85 00                                                                                                                                                                                      |