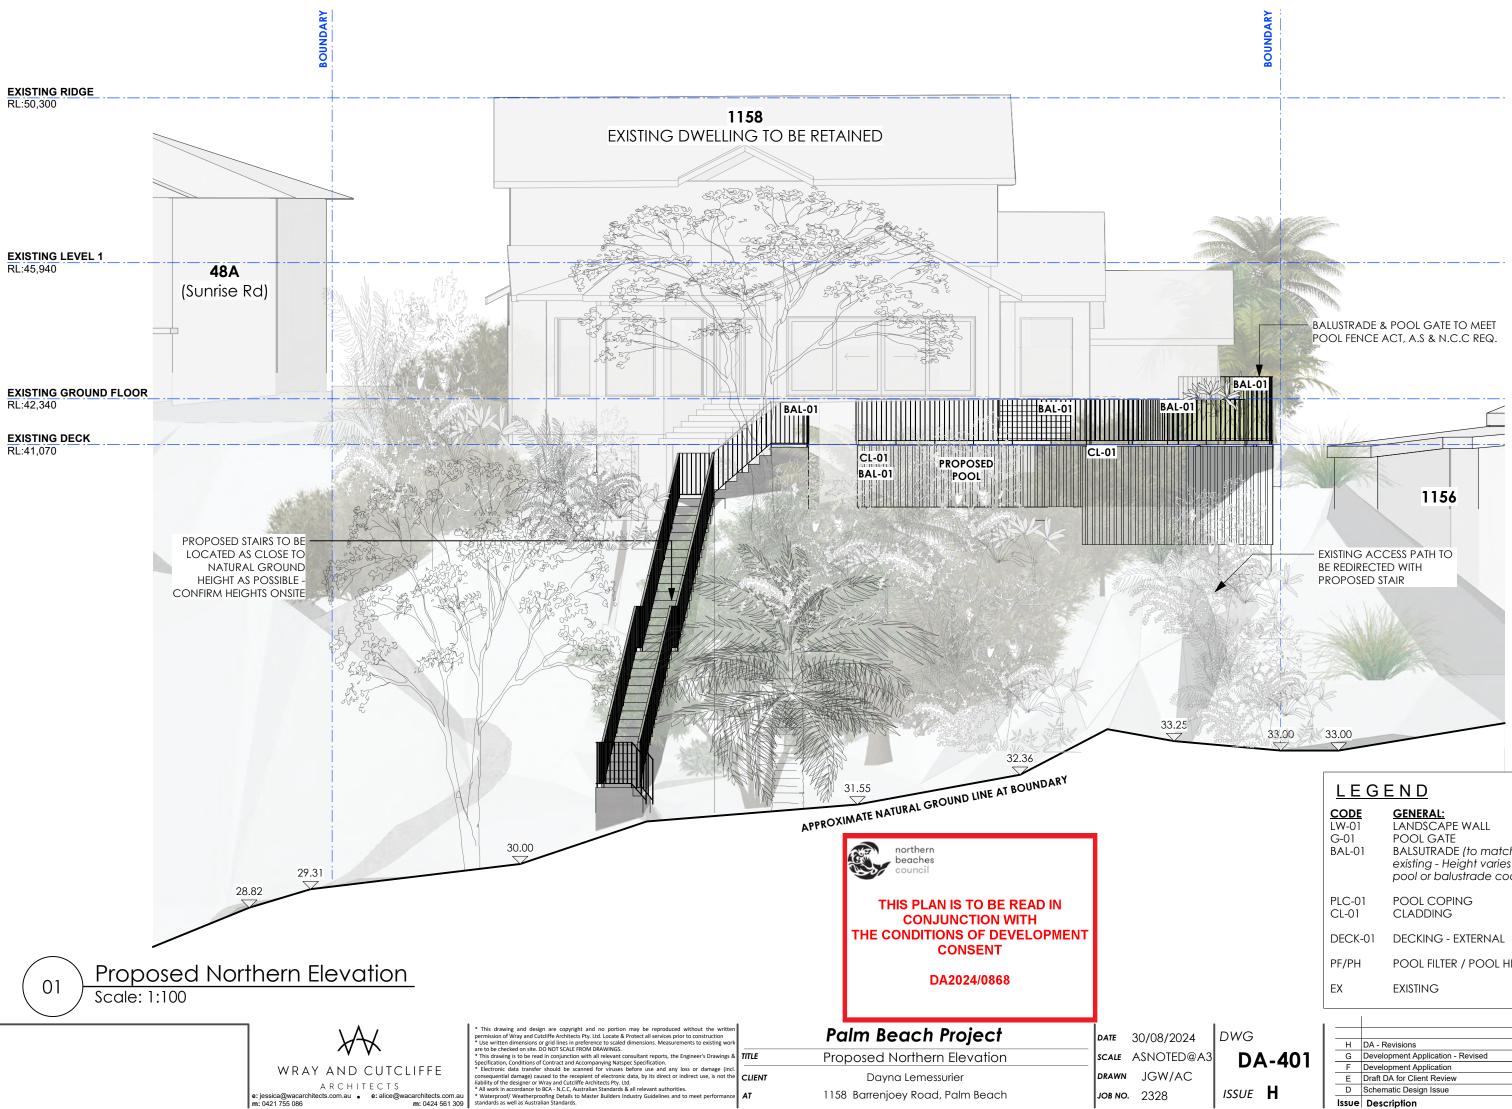

Palm Beach Project

Proposed Long Section AA Dayna Lemessurier 1158 Barrenjoey Road, Palm Beach

| <u>L E G E N D</u>                     |                                                                                                                                        |  |  |  |  |  |  |
|----------------------------------------|----------------------------------------------------------------------------------------------------------------------------------------|--|--|--|--|--|--|
| <b>CODE</b><br>LW-01<br>G-01<br>BAL-01 | <b>GENERAL:</b><br>LANDSCAPE WALL<br>POOL GATE<br>BALSUTRADE (to match<br>existing - Height varies to meet<br>pool or balustrade code) |  |  |  |  |  |  |
| PLC-01<br>CL-01                        | POOL COPING<br>CLADDING                                                                                                                |  |  |  |  |  |  |
| DECK-01                                | DECKING - EXTERNAL                                                                                                                     |  |  |  |  |  |  |
| PF/PH                                  | POOL FILTER / POOL HEATER                                                                                                              |  |  |  |  |  |  |
| EX                                     | EXISTING                                                                                                                               |  |  |  |  |  |  |
|                                        |                                                                                                                                        |  |  |  |  |  |  |

### BARRENJOEY ROAD

|   |                |       | <u>L E</u>                          | G   | END                                                                                                                        |            |
|---|----------------|-------|-------------------------------------|-----|----------------------------------------------------------------------------------------------------------------------------|------------|
|   |                | L     | <b>CODE</b><br>W-01<br>S-01<br>AL-0 | -   | <b>GENERAL:</b><br>LANDSCAPE WALL<br>POOL GATE<br>BALSUTRADE (to matc<br>existing - Height varies<br>pool or balustrade co | s to meet  |
|   |                |       | LC-0<br>CL-01                       |     | POOL COPING<br>CLADDING                                                                                                    |            |
|   |                | C     | DECK                                | -01 | DECKING - EXTERNAL                                                                                                         |            |
|   |                | PF/PH |                                     |     | POOL FILTER / POOL HEATER                                                                                                  |            |
|   |                | E     | Х                                   |     | EXISTING                                                                                                                   |            |
| 1 |                |       |                                     |     |                                                                                                                            |            |
|   | DWG            |       | н                                   |     | Revisions                                                                                                                  | 30/08/2024 |
| 3 | DA-401         |       | G                                   |     | lopment Application - Revised                                                                                              | 20/08/2024 |
|   | DA-401         |       | F                                   |     | lopment Application                                                                                                        | 27/06/2024 |
|   |                |       | E<br>D                              |     | DA for Client Review                                                                                                       | 11/06/2024 |
|   | ISSUE <b>H</b> |       |                                     |     | matic Design Issue<br>scription                                                                                            | Date       |
|   |                |       |                                     |     |                                                                                                                            |            |