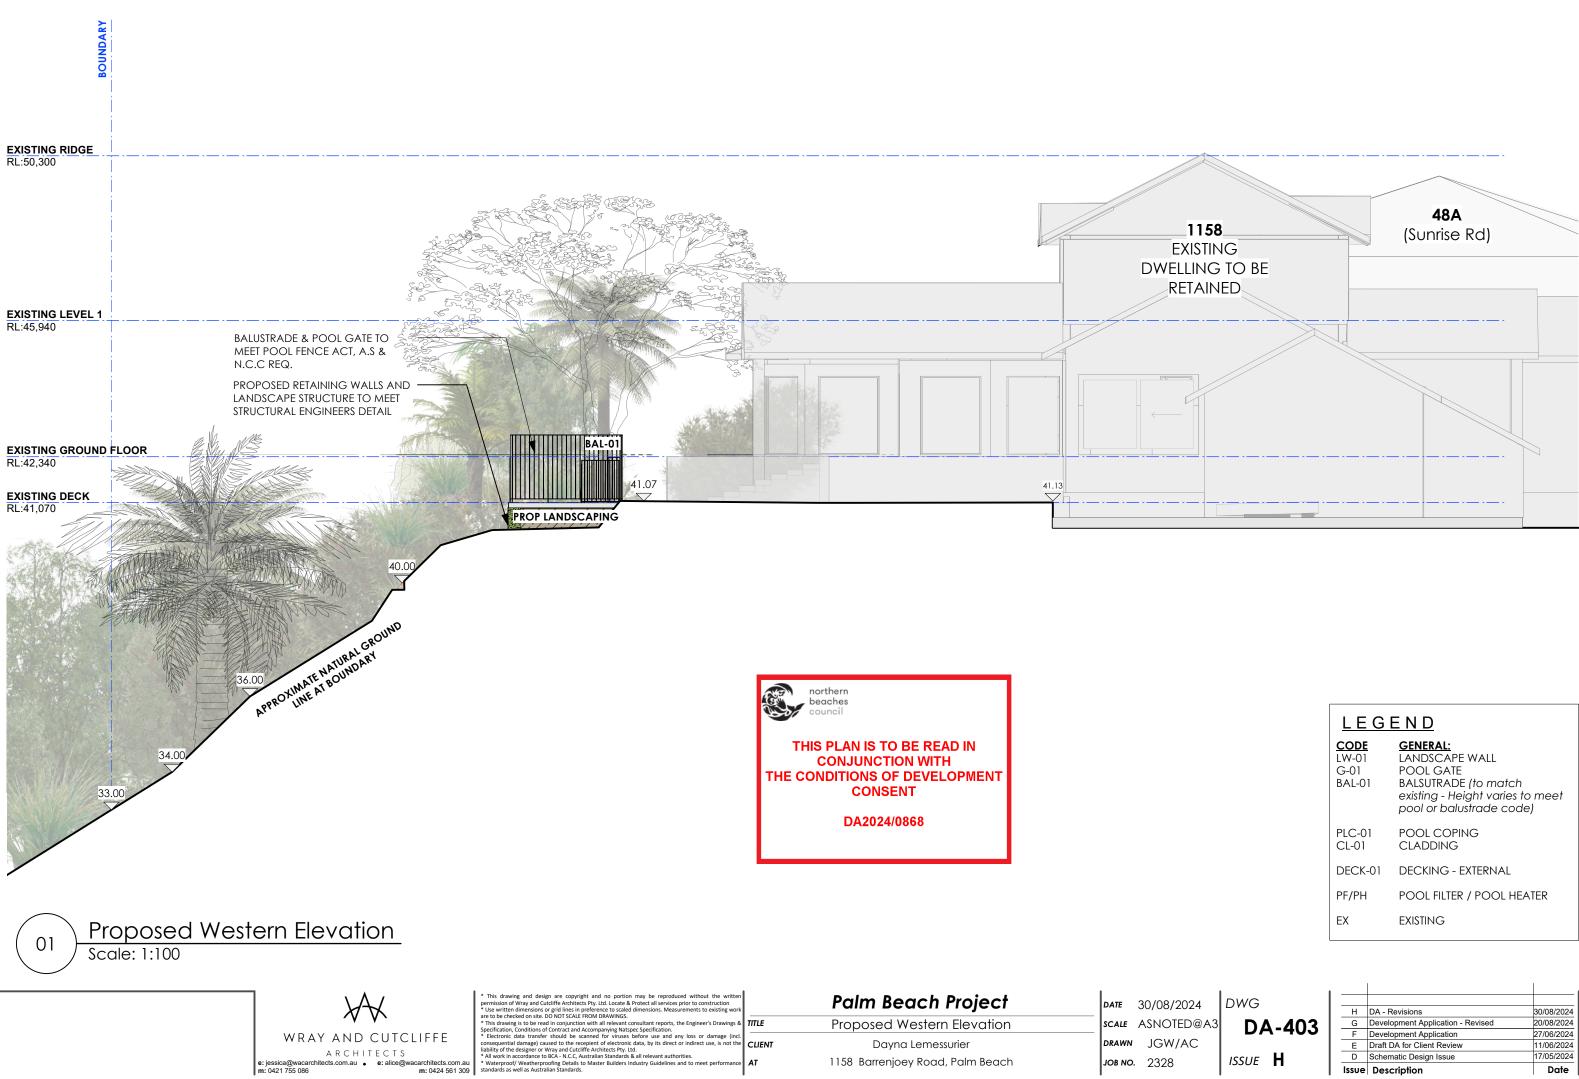

### BARRENJOEY ROAD

|   |                |       | <u>L E</u>                          | G   | END                                                                                                                        |            |
|---|----------------|-------|-------------------------------------|-----|----------------------------------------------------------------------------------------------------------------------------|------------|
|   |                | L     | <b>CODE</b><br>W-01<br>S-01<br>AL-0 | -   | <b>GENERAL:</b><br>LANDSCAPE WALL<br>POOL GATE<br>BALSUTRADE (to matc<br>existing - Height varies<br>pool or balustrade co | s to meet  |
|   |                |       | LC-0<br>CL-01                       |     | POOL COPING<br>CLADDING                                                                                                    |            |
|   |                | C     | DECK                                | -01 | DECKING - EXTERNAL                                                                                                         |            |
|   |                | PF/PH |                                     |     | POOL FILTER / POOL HEATER                                                                                                  |            |
|   |                | E     | Х                                   |     | EXISTING                                                                                                                   |            |
| 1 |                |       |                                     |     |                                                                                                                            |            |
|   | DWG            |       | н                                   |     | Revisions                                                                                                                  | 30/08/2024 |
| 3 | DA-401         |       | G                                   |     | lopment Application - Revised                                                                                              | 20/08/2024 |
|   | DA-401         |       | F                                   |     | lopment Application                                                                                                        | 27/06/2024 |
|   |                |       | E<br>D                              |     | DA for Client Review                                                                                                       | 11/06/2024 |
|   | ISSUE <b>H</b> |       |                                     |     | matic Design Issue<br>scription                                                                                            | Date       |
|   |                |       |                                     |     |                                                                                                                            |            |

01

WRAY AND CUTCLIFFE ARCHITECTS e: jessica@wacarchitects.com.au m: 0421 755 086 m: 0424 561 309 This drawing and design are copyright and no portion may be reproduced without the written permission of Wray and Cutcliffe Architets Pty. Ltd. Locate & Protect all services prior to construction
Use written dimensions or grid lines in preference to scaled dimensions. Measurements to existing work are to be checked on site. DO NOT SCALE FROM DRAWINGS.
This drawing is to be read in conjunction with all relevant consultant reports, the Engineer's Drawings & Specification, Conditions of Contract and Accompanying Natspec Specification.
Electronic data transfer should be scanned for viruses before use and any loss or damage (incl. consequential damage) caused to the recepient of electronic data, by its direct or indirect use, is not the liability of the designer or Wray and Cutcliffer Architects Pty. Ltd.
\* All work in accordance to BCA - N.C.C, Australian Standards & all relevant authorities.
\* Waterproof/ Weatherproofing Details to Master Builders Industry Guidelines and to meet performance athadra is a weat and any loss Tandards.

| Palm Beach Project               |         | 30/08/2024 |
|----------------------------------|---------|------------|
| Proposed Eastern Elevation       | SCALE   | ASNOTED    |
| Dayna Lemessurier                |         | JGW/AC     |
| 1158 Barrenjoey Road, Palm Beach | JOB NO. | 2328       |

|                                        | LEGI                                   | <u>E N D</u>                                                                                                                           |
|----------------------------------------|----------------------------------------|----------------------------------------------------------------------------------------------------------------------------------------|
|                                        | <u>CODE</u><br>LW-01<br>G-01<br>BAL-01 | <b>GENERAL:</b><br>LANDSCAPE WALL<br>POOL GATE<br>BALSUTRADE (to match<br>existing - Height varies to meet<br>pool or balustrade code) |
|                                        | PLC-01<br>CL-01                        | POOL COPING<br>CLADDING                                                                                                                |
| IN I I I I I I I I I I I I I I I I I I | DECK-01                                | DECKING - EXTERNAL                                                                                                                     |
| 29.99                                  | PF/PH                                  | POOL FILTER / POOL HEATER                                                                                                              |
|                                        | EX                                     | EXISTING                                                                                                                               |
|                                        |                                        |                                                                                                                                        |

| Н     | DA - Revisions                    | 30/08/2024 |  |  |
|-------|-----------------------------------|------------|--|--|
| G     | Development Application - Revised | 20/08/2024 |  |  |
| F     | Development Application           | 27/06/2024 |  |  |
| Е     | Draft DA for Client Review        | 11/06/2024 |  |  |
| D     | D Schematic Design Issue          |            |  |  |
| lssue | Issue Description                 |            |  |  |

| LEGI                                   | <u>END</u>                                                                                                                             |
|----------------------------------------|----------------------------------------------------------------------------------------------------------------------------------------|
| <u>CODE</u><br>LW-01<br>G-01<br>BAL-01 | <b>GENERAL:</b><br>LANDSCAPE WALL<br>POOL GATE<br>BALSUTRADE (to match<br>existing - Height varies to meet<br>pool or balustrade code) |
| PLC-01<br>CL-01                        | POOL COPING<br>CLADDING                                                                                                                |
| DECK-01                                | DECKING - EXTERNAL                                                                                                                     |
| PF/PH                                  | POOL FILTER / POOL HEATER                                                                                                              |
| EX                                     | EXISTING                                                                                                                               |

| Issue | Description                                                                                                                                           | Date |  |  |
|-------|-------------------------------------------------------------------------------------------------------------------------------------------------------|------|--|--|
| D     | G     Development Application - Revised       F     Development Application       E     Draft DA for Client Review       D     Schematic Design Issue |      |  |  |
| E     |                                                                                                                                                       |      |  |  |
| F     |                                                                                                                                                       |      |  |  |
| G     |                                                                                                                                                       |      |  |  |
| н     | H DA - Revisions                                                                                                                                      |      |  |  |
|       |                                                                                                                                                       |      |  |  |
|       |                                                                                                                                                       |      |  |  |