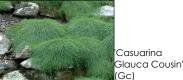

| LANDSCAPE SCHEDULE: |            |                   |                              |                |                |                  |  |  |
|---------------------|------------|-------------------|------------------------------|----------------|----------------|------------------|--|--|
| <u>LEGEND:</u>      | <u>ID:</u> | COMMON<br>NAME:   | <u>LATIN NAME:</u>           | <u>SPREAD:</u> | <u>HEIGHT:</u> | <u>POT SIZE:</u> |  |  |
| Bw                  | Bw         | BURRAWANG         | MACROZAMIA COMMUNIS          | 3 M            | 5 M            | 150mm            |  |  |
| GC                  | Gc         | COUSIN IT         | 'CASUARINA GLAUCA<br>COUSIN' | 1M             | 0.2M           | 150mm            |  |  |
|                     | Lp         | LITTLE PAL        | LOMANDRA<br>CONFERTIFOLI     | 2M             | 1M             | 150mm            |  |  |
|                     | Li         | DESIGNER<br>VERDE | LIGULARIA                    | 1M             | 1M             | 150mm            |  |  |
| Mm                  | Mm         | MISS MUFFET       | 'pittosporum'                | 1.5M           | 1M             | 150mm            |  |  |
| Xa                  | Ха         | XANUDU            | PHILODENDRON                 | 0.7M           | 1M             | 150mm            |  |  |