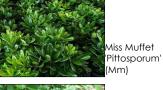

| LANDSCAPE SCHEDULE: |            |                   |                              |                |                |                  |  |  |
|---------------------|------------|-------------------|------------------------------|----------------|----------------|------------------|--|--|
| <u>LEGEND:</u>      | <u>ID:</u> | COMMON<br>NAME:   | <u>LATIN NAME:</u>           | <u>SPREAD:</u> | <u>HEIGHT:</u> | <u>POT SIZE:</u> |  |  |
| Bw                  | Bw         | BURRAWANG         | MACROZAMIA COMMUNIS          | 3 M            | 5 M            | 150mm            |  |  |
| GC                  | Gc         | COUSIN IT         | 'CASUARINA GLAUCA<br>COUSIN' | 1M             | 0.2M           | 150mm            |  |  |
|                     | Lp         | LITTLE PAL        | LOMANDRA<br>CONFERTIFOLI     | 2M             | 1M             | 150mm            |  |  |
|                     | Li         | DESIGNER<br>VERDE | LIGULARIA                    | 1M             | 1M             | 150mm            |  |  |
| Mm                  | Mm         | MISS MUFFET       | 'pittosporum'                | 1.5M           | 1M             | 150mm            |  |  |
| Xa                  | Ха         | XANUDU            | PHILODENDRON                 | 0.7M           | 1M             | 150mm            |  |  |