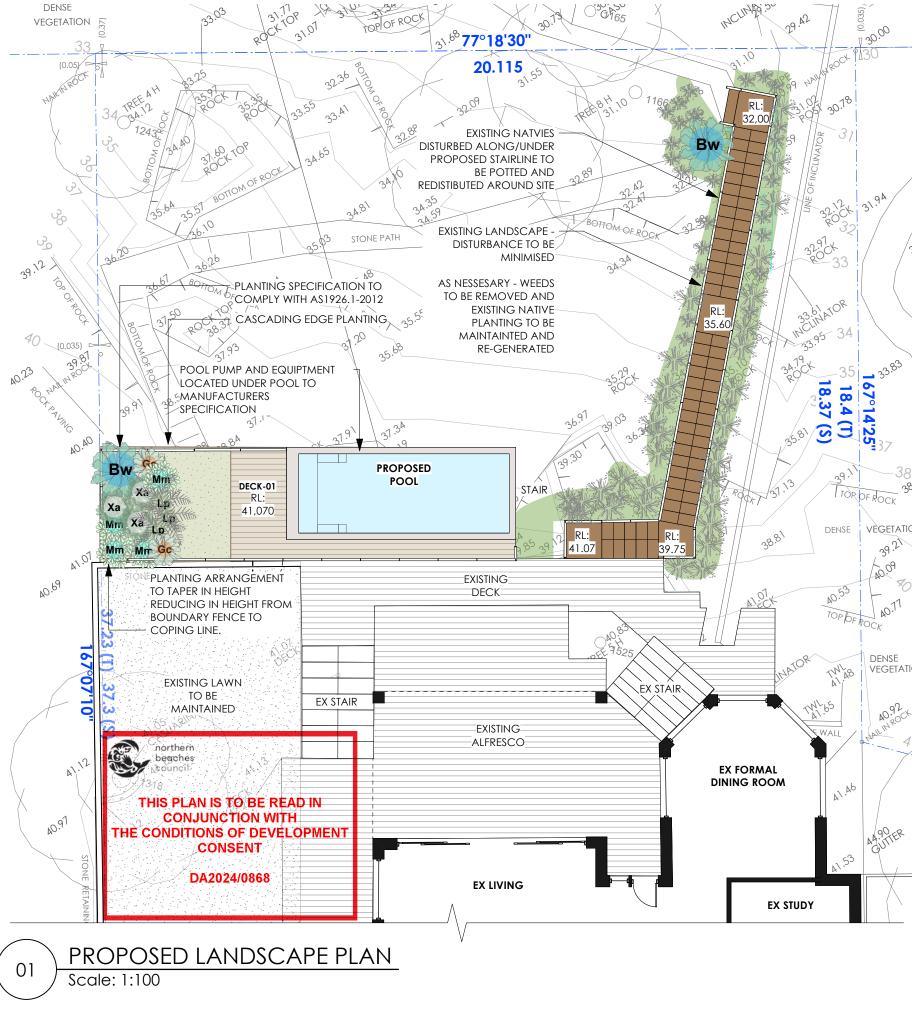

| LANDSCAPE SCHEDULE: |            |                   |                              |                |                |                  |  |  |
|---------------------|------------|-------------------|------------------------------|----------------|----------------|------------------|--|--|
| <u>LEGEND:</u>      | <u>ID:</u> | COMMON<br>NAME:   | <u>LATIN NAME:</u>           | <u>SPREAD:</u> | <u>HEIGHT:</u> | <u>POT SIZE:</u> |  |  |
| Bw                  | Bw         | BURRAWANG         | MACROZAMIA COMMUNIS          | 3 M            | 5 M            | 150mm            |  |  |
| GC                  | Gc         | COUSIN IT         | 'CASUARINA GLAUCA<br>COUSIN' | 1M             | 0.2M           | 150mm            |  |  |
|                     | Lp         | LITTLE PAL        | LOMANDRA<br>CONFERTIFOLI     | 2M             | 1M             | 150mm            |  |  |
|                     | Li         | DESIGNER<br>VERDE | LIGULARIA                    | 1M             | 1M             | 150mm            |  |  |
| Mm                  | Mm         | MISS MUFFET       | 'pittosporum'                | 1.5M           | 1M             | 150mm            |  |  |
| Xa                  | Ха         | XANUDU            | PHILODENDRON                 | 0.7M           | 1M             | 150mm            |  |  |

"Adenanthos

Lomandra spp Native Grass LM)

ΑΤ Waterproof/ Weatherproofing Details t standards as well as Australian Standards.

TITLE

CLIENT

| ACCORDED STORES                               |           |                      |
|-----------------------------------------------|-----------|----------------------|
| TO TAPER IN HEIGHT<br>REDUCING IN HEIGHT FROM |           | EXISTING<br>DECK     |
| BOUNDARY FENCE TO<br>COPING LINE.             |           |                      |
|                                               |           |                      |
| EXISTING LAWN<br>TO BE<br>MAINTAINED          | EX STAIR  |                      |
| northern                                      |           | EXISTING<br>ALFRESCO |
| begches                                       |           |                      |
| THIS PLAN IS TO BE REAL                       | D IN      |                      |
| CONJUNCTION WITH                              | PMENT     |                      |
|                                               |           |                      |
| DA2024/0868                                   |           | EX LIVING            |
|                                               |           | <u> </u>             |
| osed landsca                                  | PE PLA    | N                    |
| :100                                          |           |                      |
|                                               |           |                      |
| Palm Beach Project                            |           | DATE 30/08/2024      |
| Landscape Plan and Schedule                   |           | scale ASNOTED@A      |
| Dayna Lemessurier                             |           | drawn JGW/AC         |
| 1158 Barrenjoey Road, P                       | alm Beach | JOB NO. 2328         |
|                                               |           |                      |