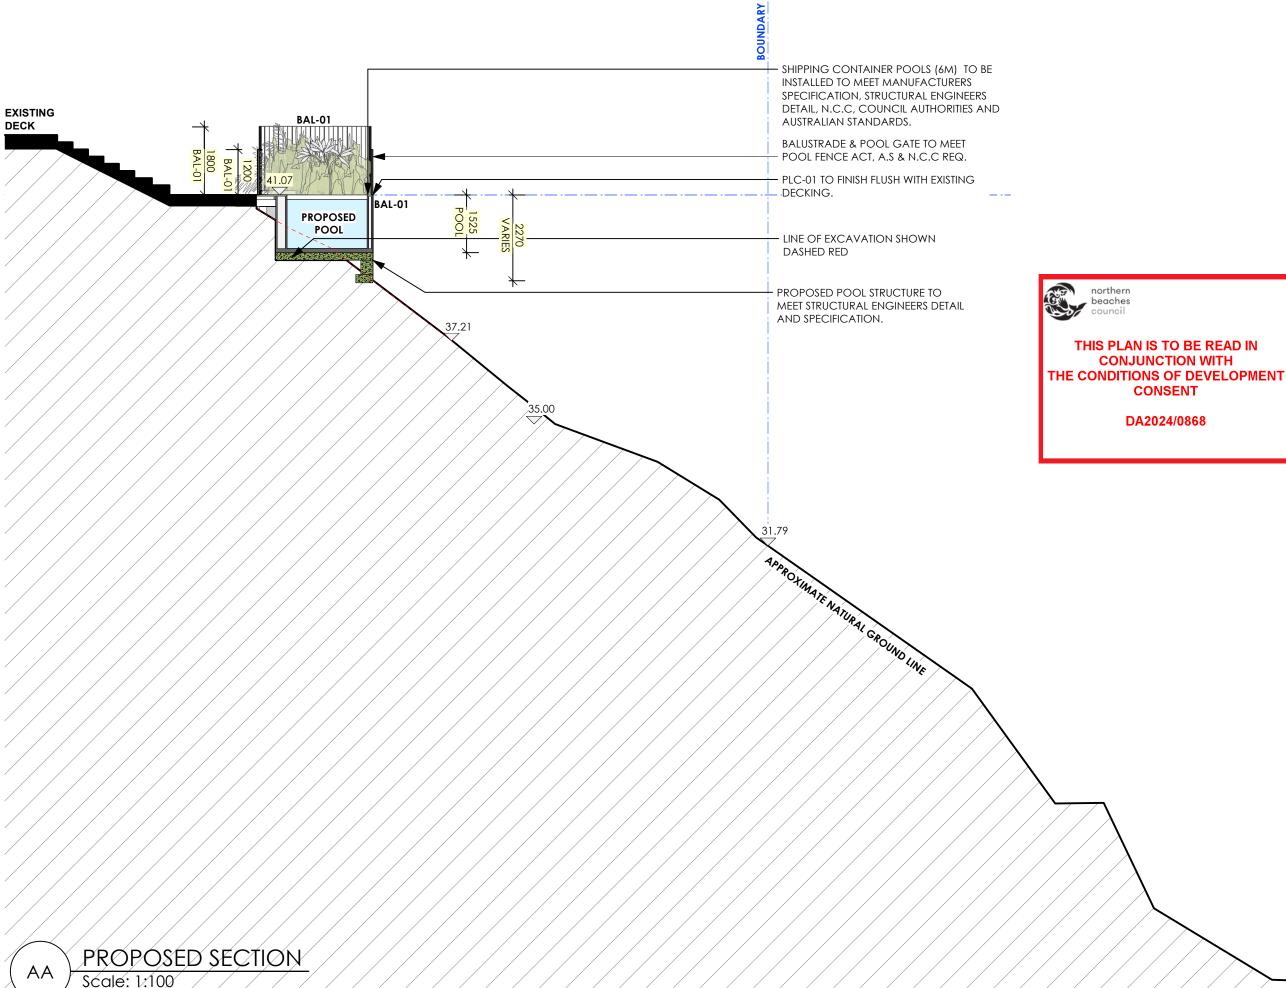

Palm Beach Project

Proposed Long Section AA Dayna Lemessurier 1158 Barrenjoey Road, Palm Beach

| <u>L E G E N D</u>                     |                                                                                                                                        |  |  |  |  |  |  |
|----------------------------------------|----------------------------------------------------------------------------------------------------------------------------------------|--|--|--|--|--|--|
| <b>CODE</b><br>LW-01<br>G-01<br>BAL-01 | <b>GENERAL:</b><br>LANDSCAPE WALL<br>POOL GATE<br>BALSUTRADE (to match<br>existing - Height varies to meet<br>pool or balustrade code) |  |  |  |  |  |  |
| PLC-01<br>CL-01                        | POOL COPING<br>CLADDING                                                                                                                |  |  |  |  |  |  |
| DECK-01                                | DECKING - EXTERNAL                                                                                                                     |  |  |  |  |  |  |
| PF/PH                                  | POOL FILTER / POOL HEATER                                                                                                              |  |  |  |  |  |  |
| EX                                     | EXISTING                                                                                                                               |  |  |  |  |  |  |
|                                        |                                                                                                                                        |  |  |  |  |  |  |