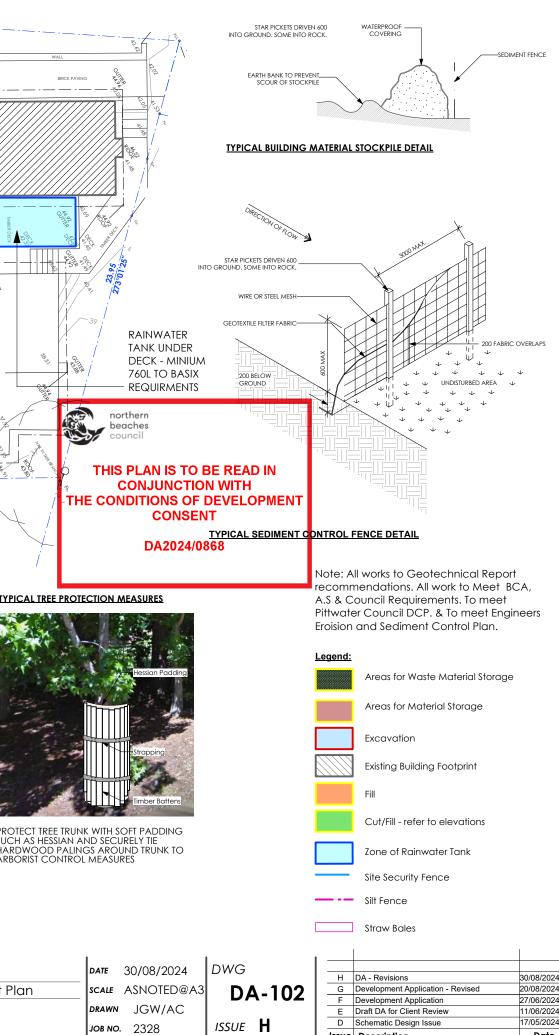

### BARRENJOEY ROAD

|   |                |       | <u>L E</u>                          | G   | END                                                                                                                        |            |
|---|----------------|-------|-------------------------------------|-----|----------------------------------------------------------------------------------------------------------------------------|------------|
|   |                | L     | <b>CODE</b><br>W-01<br>S-01<br>AL-0 | -   | <b>GENERAL:</b><br>LANDSCAPE WALL<br>POOL GATE<br>BALSUTRADE (to matc<br>existing - Height varies<br>pool or balustrade co | s to meet  |
|   |                |       | LC-0<br>CL-01                       |     | POOL COPING<br>CLADDING                                                                                                    |            |
|   |                | C     | DECK                                | -01 | DECKING - EXTERNAL                                                                                                         |            |
|   |                | PF/PH |                                     |     | POOL FILTER / POOL HEATER                                                                                                  |            |
|   |                | E     | Х                                   |     | EXISTING                                                                                                                   |            |
| 1 |                |       |                                     |     |                                                                                                                            |            |
|   | DWG            |       | н                                   |     | Revisions                                                                                                                  | 30/08/2024 |
| 3 | DA-401         |       | G                                   |     | lopment Application - Revised                                                                                              | 20/08/2024 |
|   | DA-401         |       | F                                   |     | lopment Application                                                                                                        | 27/06/2024 |
|   |                |       | E<br>D                              |     | DA for Client Review                                                                                                       | 11/06/2024 |
|   | ISSUE <b>H</b> |       |                                     |     | matic Design Issue<br>scription                                                                                            | Date       |
|   |                |       |                                     |     |                                                                                                                            |            |