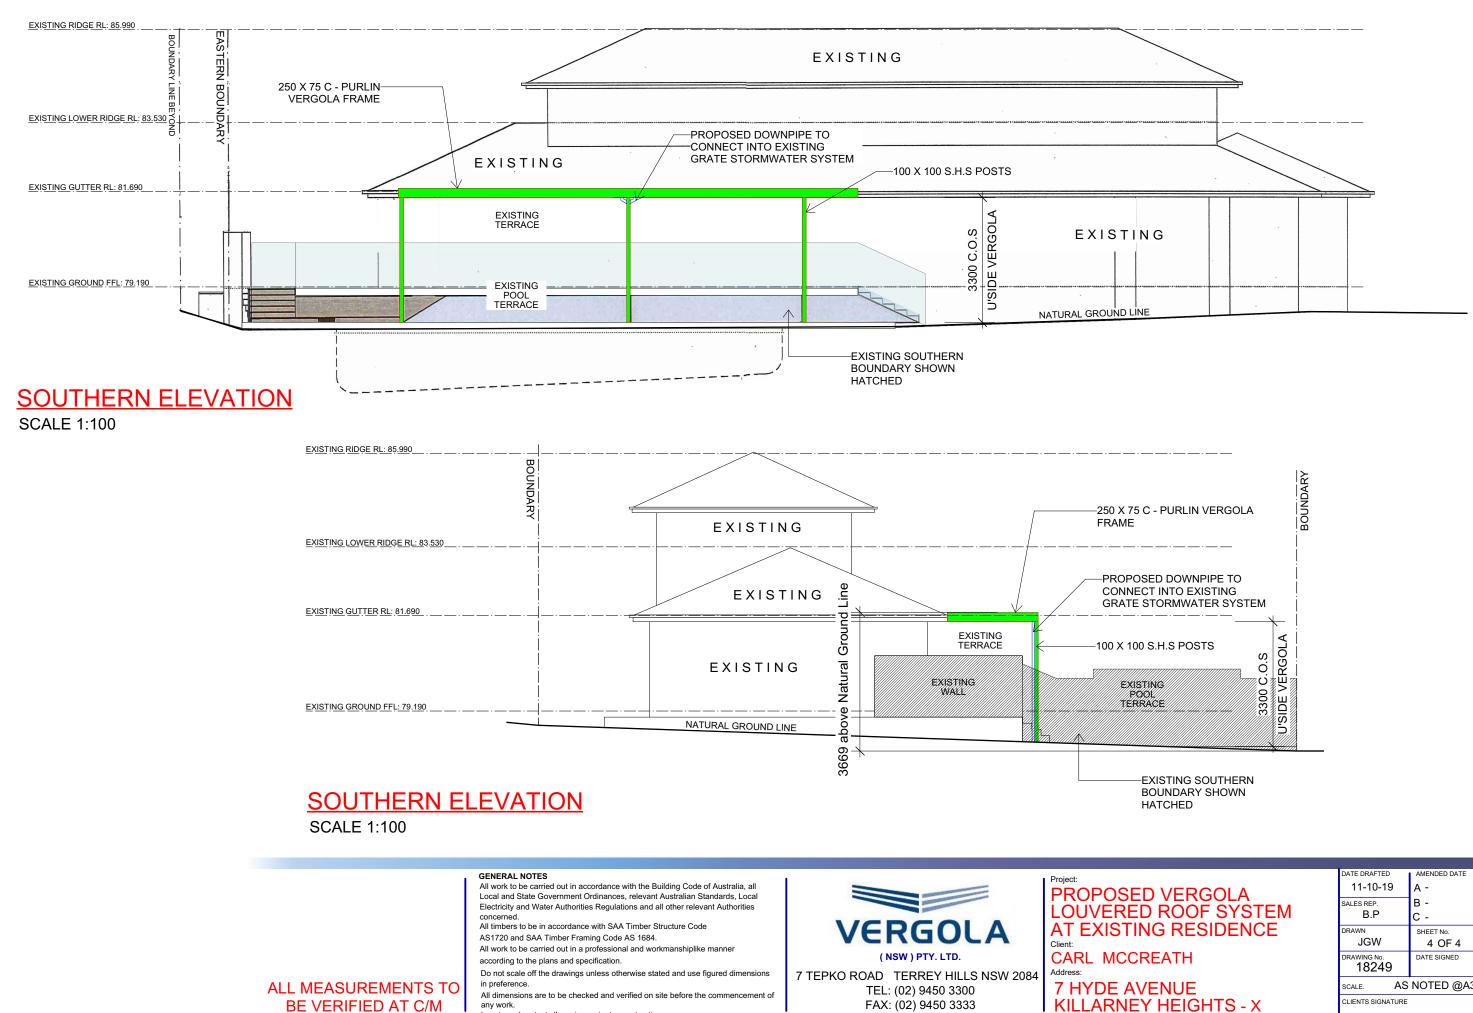

Locate and protect all services prior to construction

|               | DATE DRAFTED      | AMENDED DATE       |  |
|---------------|-------------------|--------------------|--|
| D VERGOLA     | 11-10-19          | A -                |  |
|               | SALES REP.        | В-                 |  |
| D ROOF SYSTEM | B.P               | C -                |  |
| NG RESIDENCE  | DRAWN             | SHEET No.          |  |
|               | JGW               | 4 OF 4             |  |
| REATH         | DRAWING No.       | DATE SIGNED        |  |
|               | 18249             |                    |  |
| /ENUE         | SCALE. AS         | CALE. AS NOTED @A3 |  |
| Y HEIGHTS - X | CLIENTS SIGNATURE |                    |  |
| THEIGHIG - X  |                   |                    |  |
|               |                   |                    |  |