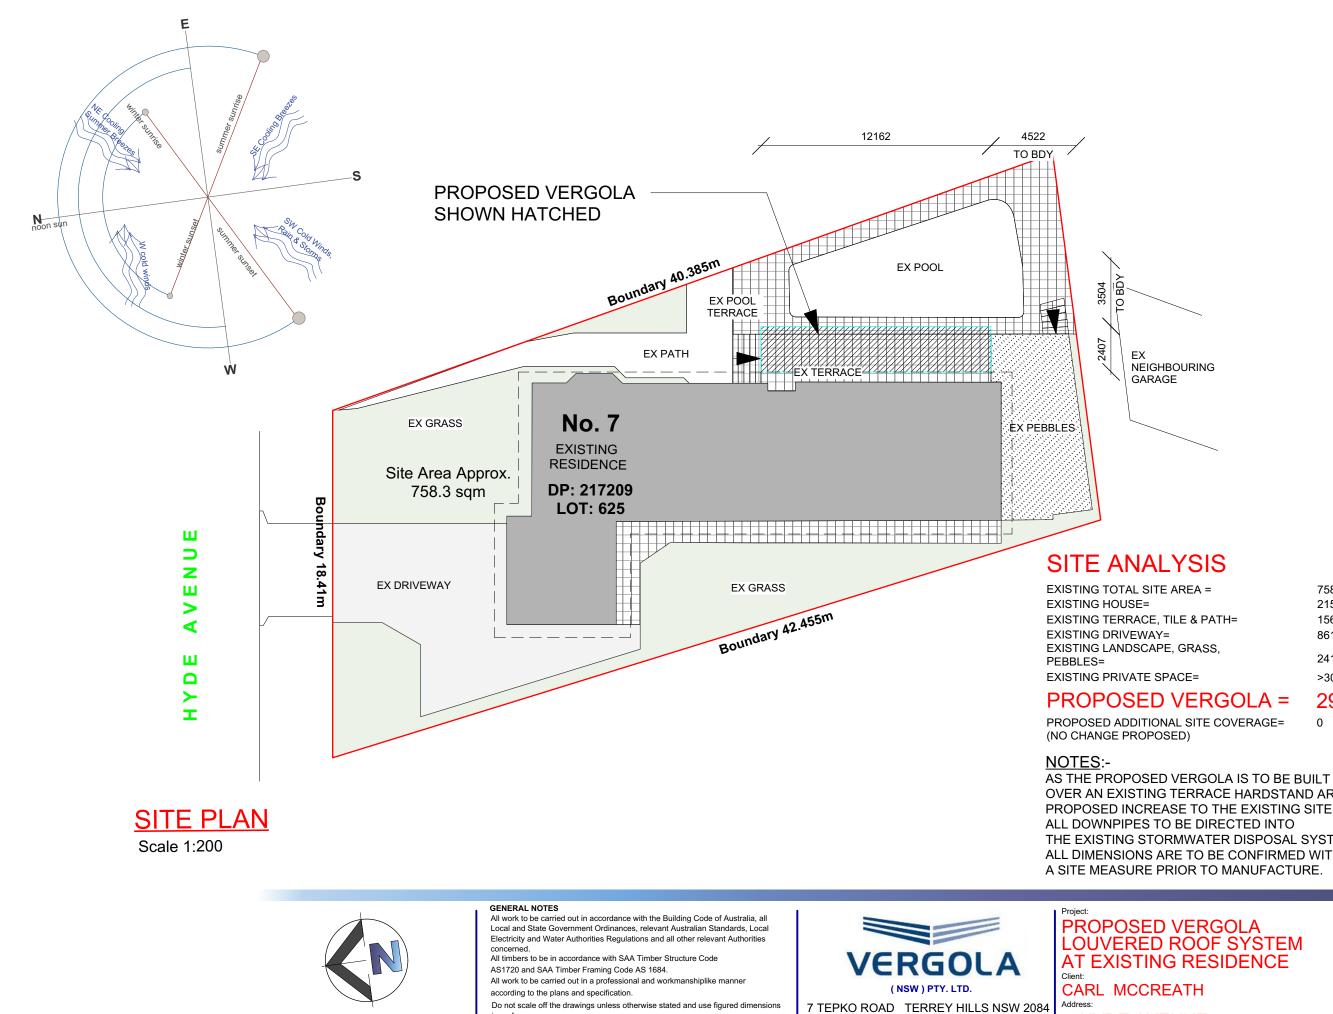

any work Locate and protect all services prior to construction TEL: (02) 9450 3300 FAX: (02) 9450 3333

| SITE AREA =          | 758.3 | sq.m. |
|----------------------|-------|-------|
| =                    | 215   | sq.m. |
| CE, TILE & PATH=     | 156   | sq.m. |
| /AY=                 | 861   | sq.m. |
| CAPE, GRASS,         | 241.4 | sq.m. |
| E SPACE=             | >30   | sq.m. |
| D VERGOLA =          | 29.3  | sq.m. |
| IONAL SITE COVERAGE= | 0     | sq.m. |

OVER AN EXISTING TERRACE HARDSTAND AREA THERE WILL BE NO PROPOSED INCREASE TO THE EXISTING SITE COVERAGE. THE EXISTING STORMWATER DISPOSAL SYSTEM. ALL DIMENSIONS ARE TO BE CONFIRMED WITH

| Project:              | DATE DRAFTED                             | AMENDED DATE |
|-----------------------|------------------------------------------|--------------|
| PROPOSED VERGOLA      | 11-10-19                                 | A -          |
|                       | SALES REP.                               | В-           |
| LOUVERED ROOF SYSTEM  | B.P                                      | C -          |
| AT EXISTING RESIDENCE | DRAWN                                    | SHEET No.    |
| Client:               | JGW                                      | 1 OF 4       |
| CARL MCCREATH         | DRAWING No.                              | DATE SIGNED  |
| Address:              | 18249                                    |              |
| 7 HYDE AVENUE         | SCALE. AS NOTED @A3<br>CLIENTS SIGNATURE |              |
| KILLARNEY HEIGHTS - X |                                          |              |
|                       |                                          |              |