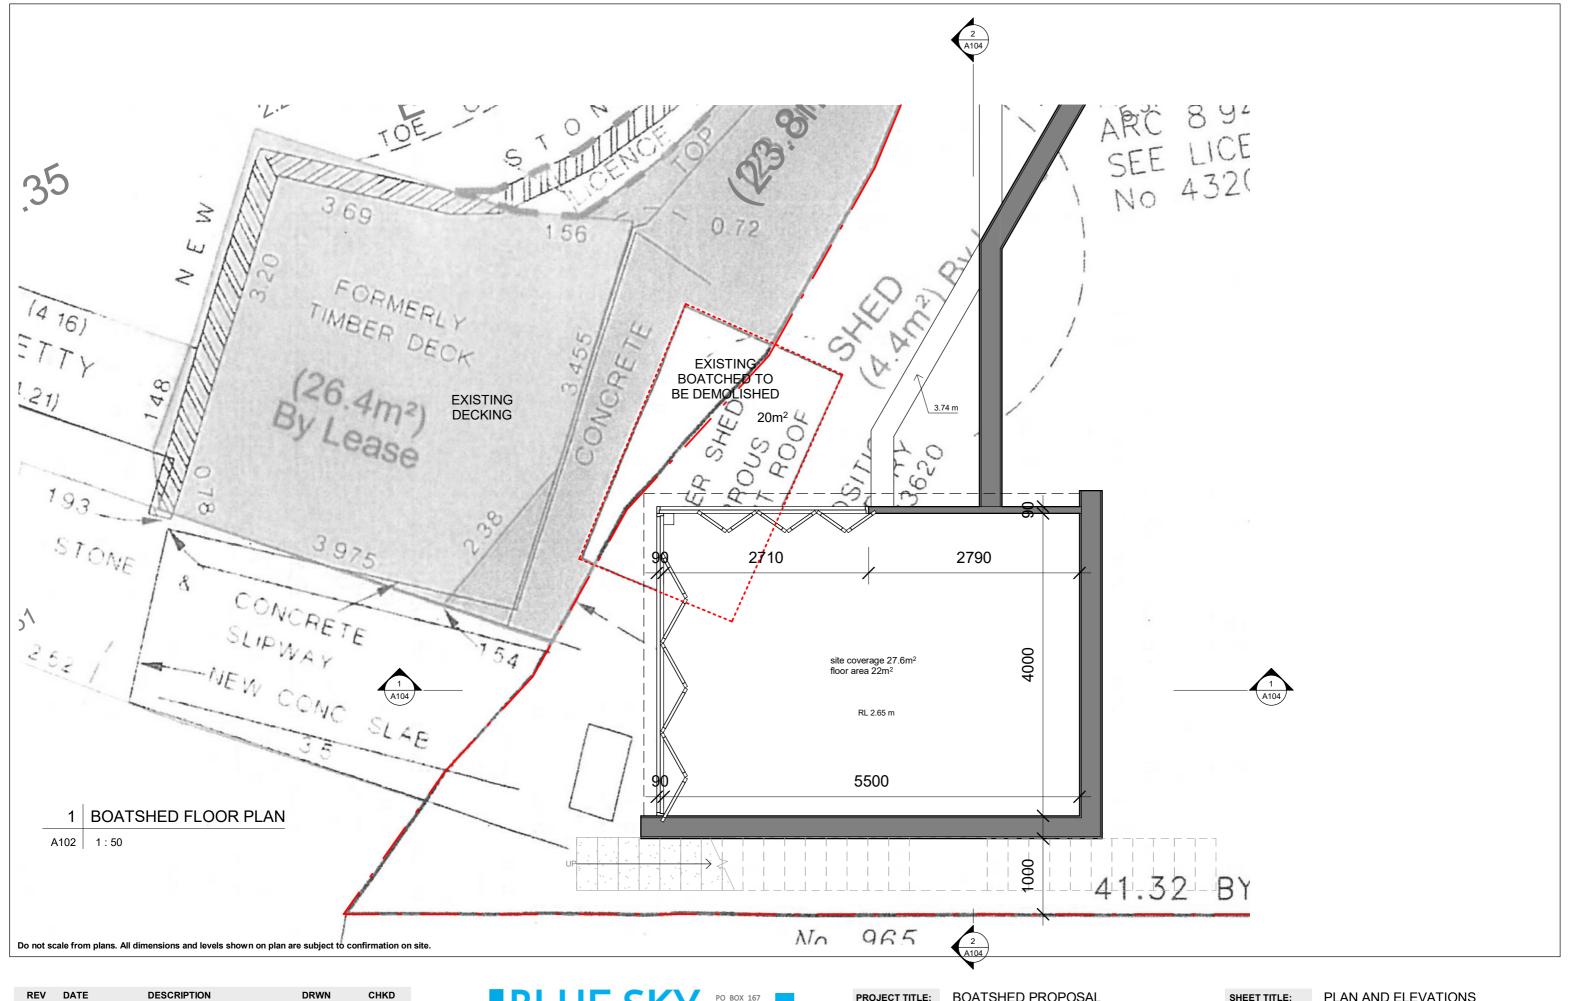

Stephen Girdis

FOR:

SHEET TITLE: PLAN AND ELEVATIONS

SHEET NO: A102

SCALE A3: 1:50

| 3    | WEST ELEVATION |
|------|----------------|
| A103 | 1:100          |

| REV | DATE       | DESCRIPTION           | DRWN | CHKD |
|-----|------------|-----------------------|------|------|
|     | 31.01.2019 | PRELIMINARY PLANS     | MW   |      |
| 6   | 12.06.2019 | PRELIMINARY PLANS_REV | MW   |      |
|     | 28.08.2019 | DA                    | MW   |      |
|     |            |                       |      |      |
|     |            |                       |      |      |