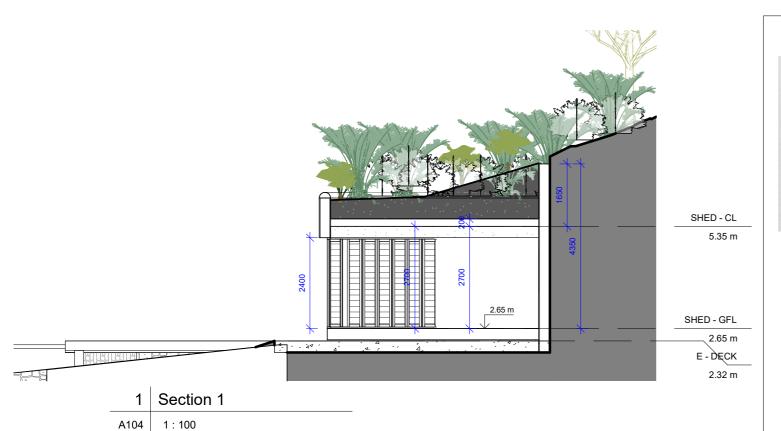

## FINISHES SCHEDULE

- 1 concrete walls, rendered
- 2 aluminium bifolding shutters door timber look colour
- 3 sandstone retaining walls
- 4 green roof

2 Section 2
A104 1:100

Do not scale from plans. All dimensions and levels shown on plan are subject to confirmation on site.