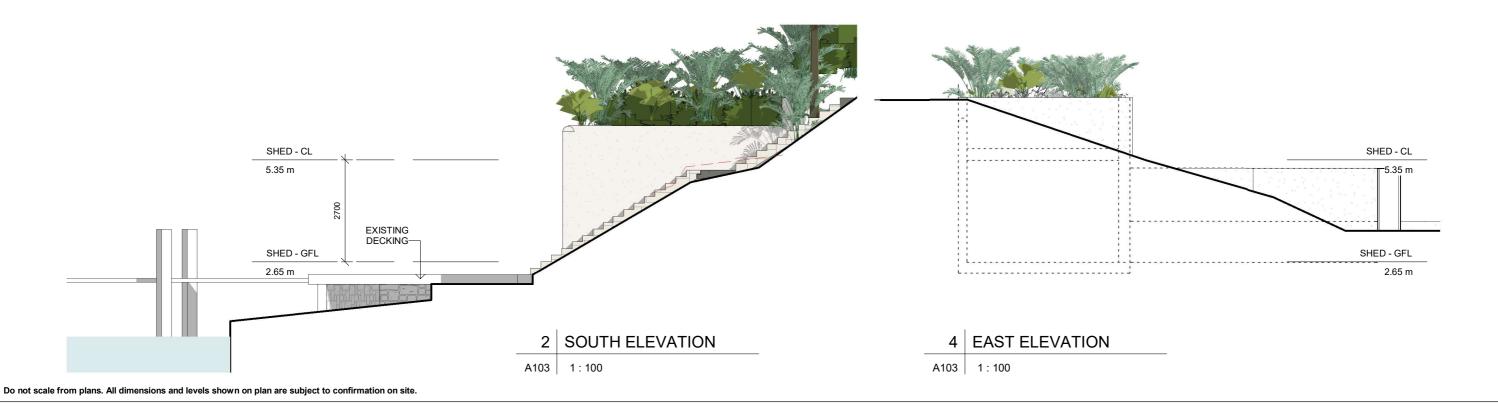

This drawing is copyright and remains the property of Blue Sky Building Designs P/L.

www.blueskybuildingdesigns.com.au

| PROJECT TITLE: | BOATSHED PROPOSAL             |
|----------------|-------------------------------|
| PROJECT NO.:   | 2018074                       |
| AT:            | 967 BARRENJOEY RD, PALM BEACH |

Stephen Girdis

FOR:

| ELEVATIONS & SECTION |
|----------------------|
|                      |
| A103                 |
| 1 : 100              |
|                      |