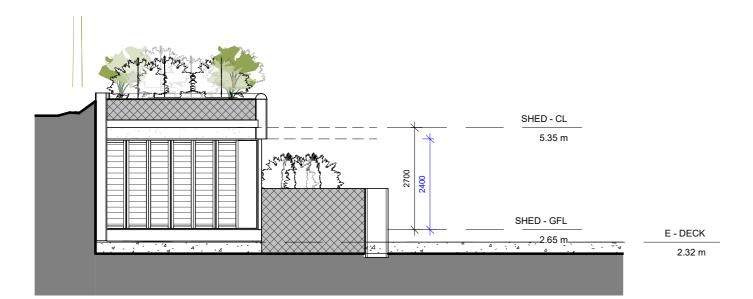

Stephen Girdis

FOR:

SHEET TITLE: PLAN AND ELEVATIONS

SHEET NO: A102

SCALE A3: 1:50

| 3    | WEST ELEVATION |
|------|----------------|
| A103 | 1:100          |

| REV | DATE       | DESCRIPTION           | DRWN | CHKD |
|-----|------------|-----------------------|------|------|
|     | 31.01.2019 | PRELIMINARY PLANS     | MW   |      |
| 6   | 12.06.2019 | PRELIMINARY PLANS_REV | MW   |      |
|     | 28.08.2019 | DA                    | MW   |      |
|     |            |                       |      |      |
|     |            |                       |      |      |

Stephen Girdis

FOR:

| ELEVATIONS & SECTION |
|----------------------|
|                      |
| A103                 |
| 1 : 100              |
|                      |