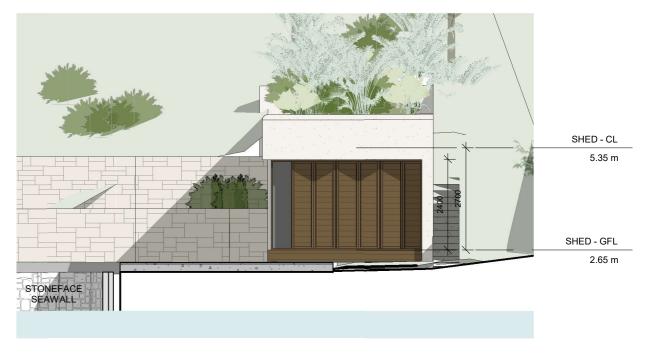

This drawing is copyright and remains the property of Blue Sky Building Designs P/L.

www.blueskybuildingdesigns.com.au

| PROJECT TITLE: | BOATSHED PROPOSAL             |
|----------------|-------------------------------|
| PROJECT NO.:   | 2018074                       |
| AT:            | 967 BARRENJOEY RD, PALM BEACH |

Stephen Girdis

FOR:

| ELEVATIONS & SECTION |
|----------------------|
|                      |
| A103                 |
| 1 : 100              |
|                      |