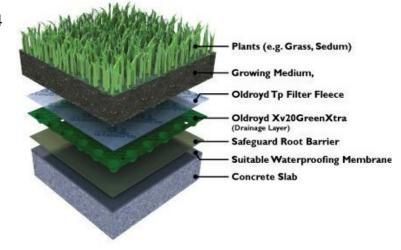

## FINISHES SCHEDULE

- 1 concrete walls, rendered
- 2 aluminium bifolding shutters door timber look colour
- 3 sandstone retaining walls
- 4 green roof

2 Section 2
A104 1:100

Do not scale from plans. All dimensions and levels shown on plan are subject to confirmation on site.