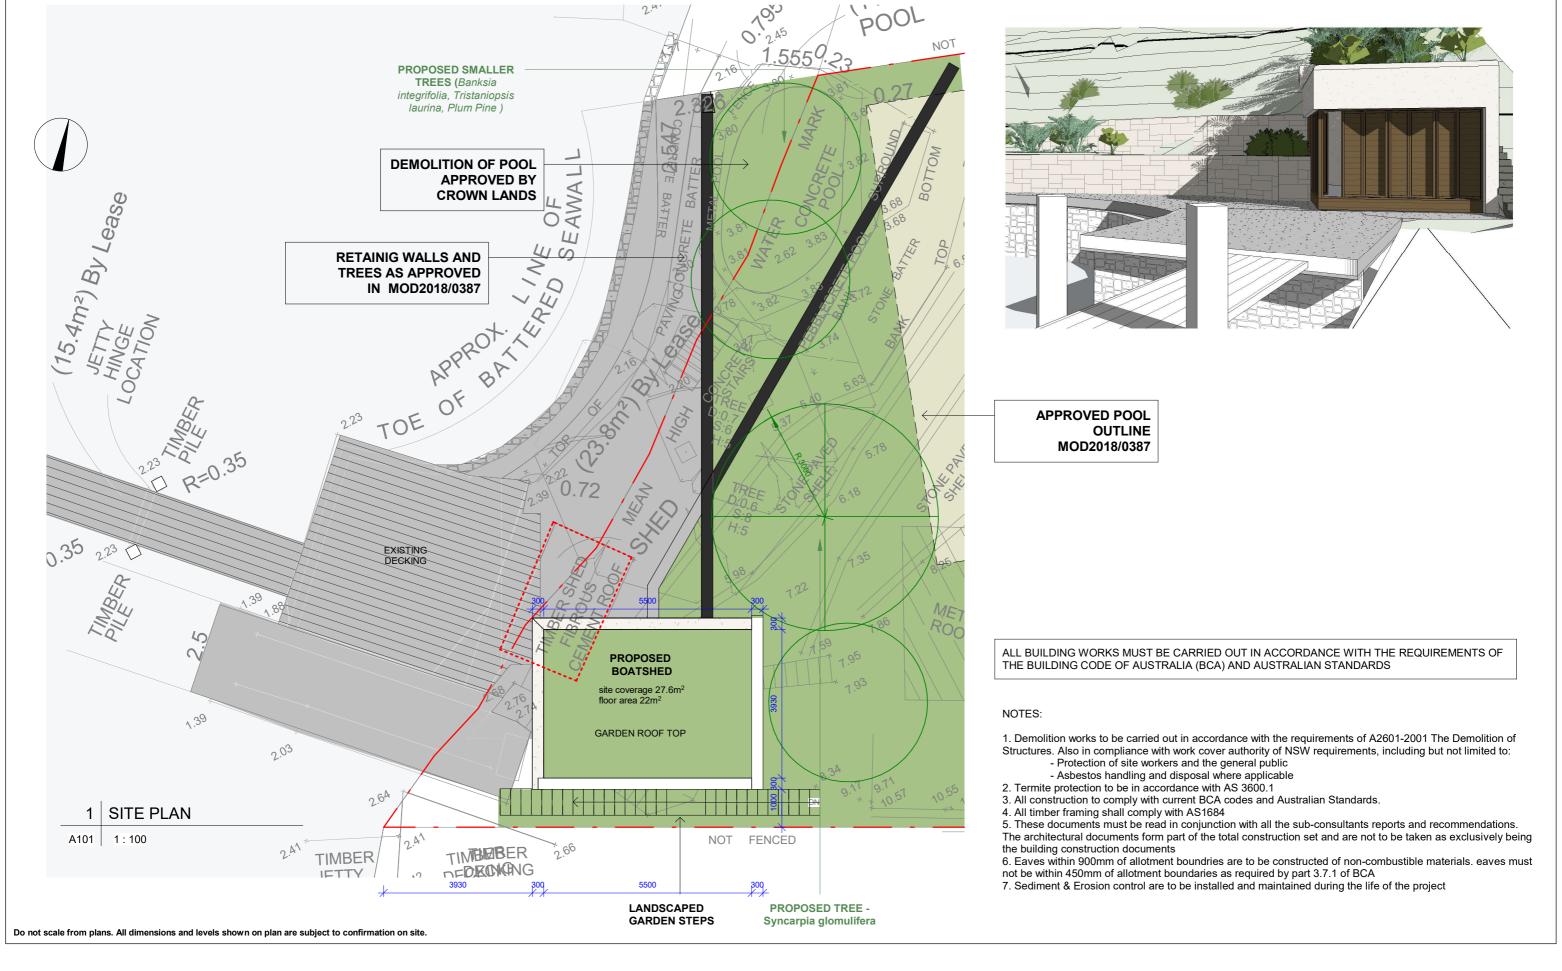

**BOATSHED PROPOSAL** 

2018074

Stephen Girdis

SHEET NO:

967 BARRENJOEY RD, PALM BEACH

SCALE A3: 1:100

SHEET TITLE: SITE PLAN

A101