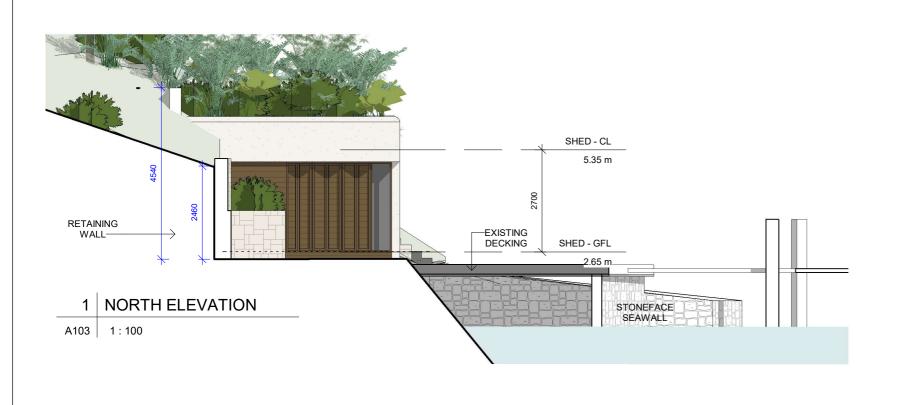

This drawing is copyright and remains the property of Blue Sky Building Designs P/L.

www.blueskybuildingdesigns.com.au

| PROJECT TITLE: | BOATSHED PROPOSAL             |
|----------------|-------------------------------|
| PROJECT NO.:   | 2018074                       |
| AT:            | 967 BARRENJOEY RD, PALM BEACH |

Stephen Girdis

FOR:

| ELEVATIONS & SECTION |
|----------------------|
|                      |
| A103                 |
| 1 : 100              |
|                      |