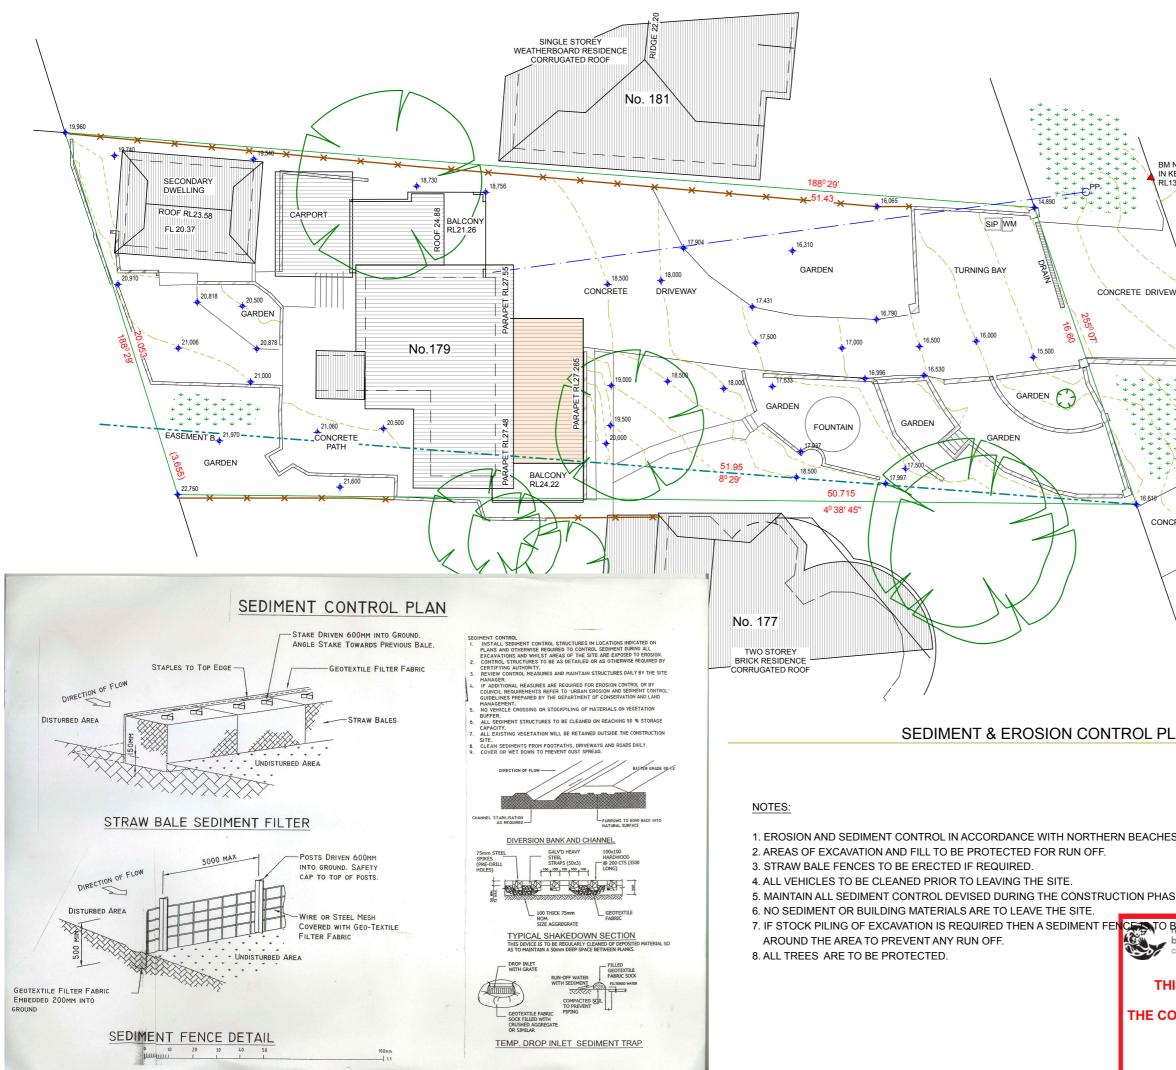

### TRINA ROWSTON

DATE: REVISED: 20-02-2020 JOB No. RES122

DWG. No. DA-07

ALL MEASUREMENTS ARE IN MM UNLESS NOTED OTHERWISE.

PLOT DATE:

20/02/2020

А

| M NAIL<br>N KERB<br>RL13.49                                                           | Nvisage                                                                                                                                                                                                                                              |
|---------------------------------------------------------------------------------------|------------------------------------------------------------------------------------------------------------------------------------------------------------------------------------------------------------------------------------------------------|
| HUDSON<br>PEWAY<br>14,000 SON<br>14,500<br>15,000                                     |                                                                                                                                                                                                                                                      |
| NCRETE DRIVEWAY                                                                       | NVISAGE PTY LTD.<br>PO BOX 1668<br>WARRIEWOOD SQUARE<br>NSW 2102<br>ACN: 107 496 935<br>MOBILE: 0413 489 984<br>DO NOT SCALE DRAWING. USE<br>FIGURED DIMENSIONS ON SITE.<br>THIS DRAWING AND INFORMATION<br>IS THE COPYRIGHT OF<br>NVISAGE PTY. LTD. |
| PLAN 1:200                                                                            | CLIENT DETAILS:<br>DENNIS & CAROL<br>KING<br>179 HUDSON PARADE<br>CLAREVILLE NSW<br>2107 AUSTRALIA<br>PROPERTY:<br>LOT129 SEC DP 13760                                                                                                               |
| IES COUNCIL GUIDELINES.                                                               | DRAWING TITLE:<br>DA PLANS                                                                                                                                                                                                                           |
| ASE.                                                                                  | DESIGN BY:                                                                                                                                                                                                                                           |
| D RE TROVIDED<br>beaches<br>council                                                   | DESIGN BY:<br>TRINA ROWSTON<br>DATE: REVISED:                                                                                                                                                                                                        |
| HIS PLAN IS TO BE READ IN<br>CONJUNCTION WITH<br>CONDITIONS OF DEVELOPMENT<br>CONSENT | 17-02-2020 A   JOB No. DWG. No.   RES122 DA-08   ALL MEASUREMENTS ARE IN MM<br>UNLESS NOTED OTHERWISE.                                                                                                                                               |
| DA2020/0159                                                                           | PLOT DATE: 17/02/2020                                                                                                                                                                                                                                |
| •                                                                                     |                                                                                                                                                                                                                                                      |