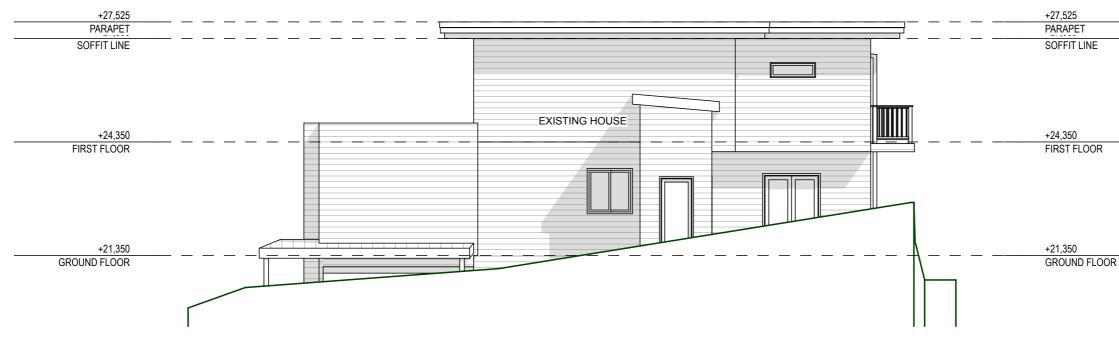

### THIS PLAN IS TO BE READ IN **CONJUNCTION WITH** THE CONDITIONS OF DEVELOPMENT CONSENT

# DA2020/0159

PROPOSED ADDITION

1:100

1:100

NVISAGE PTY LTD. PO BOX 1668 WARRIEWOOD SQUARE NSW 2102

ACN: 107 496 935

MOBILE: 0413 489 984

DO NOT SCALE DRAWING. USE FIGURED DIMENSIONS ONLY. VERIFY ALL DIMENSIONS ON SITE. THIS DRAWING AND INFORMATION IS THE COPYRIGHT OF NVISAGE PTY. LTD.

CLIENT DETAILS:

**DENNIS & CAROL** KING

179 HUDSON PARADE CLAREVILLE NSW 2107 AUSTRALIA

PROPERTY:

LOT129 SEC DP 13760

DRAWING TITLE:

DA PLANS

DESIGN BY:

#### TRINA ROWSTON

DATE: REVISED: 20-02-2020 А JOB No. DWG. No. RES122 DA-05

ALL MEASUREMENTS ARE IN MM UNLESS NOTED OTHERWISE.

PLOT DATE:

20/02/2020

WEST ELEVATION

|                                                                                                                                        | Nvisage                                                                                                                                                                                                                                                                          |
|----------------------------------------------------------------------------------------------------------------------------------------|----------------------------------------------------------------------------------------------------------------------------------------------------------------------------------------------------------------------------------------------------------------------------------|
| KEY:                                                                                                                                   |                                                                                                                                                                                                                                                                                  |
| 1:100                                                                                                                                  | NVISAGE PTY LTD.<br>PO BOX 1668<br>WARRIEWOOD SQUARE<br>NSW 2102<br>ACN: 107 496 935<br>MOBILE: 0413 489 984<br>DO NOT SCALE DRAWING. USE                                                                                                                                        |
| northern<br>beaches<br>council<br>HIS PLAN IS TO BE READ IN<br>CONJUNCTION WITH<br>CONDITIONS OF DEVELOPMENT<br>CONSENT<br>DA2020/0159 | FIGURED DIMENSIONS ONLY.<br>VERIFY ALL DIMENSIONS ON SITE.<br>THIS DRAWING AND INFORMATION<br>IS THE COPYRIGHT OF<br>NVISAGE PTY. LTD.<br>CLIENT DETAILS:<br>DENNIS & CAROL<br>KING<br>179 HUDSON PARADE<br>CLAREVILLE NSW<br>2107 AUSTRALIA<br>PROPERTY:<br>LOT129 SEC DP 13760 |
| KEY:<br>PROPOSED ADDITION                                                                                                              | DRAWING TITLE:<br>DA PLANS<br>DESIGN BY:<br>TRINA ROWSTON<br>DATE:<br>20-02-2020 A                                                                                                                                                                                               |
| 1:100                                                                                                                                  | JOB No. DWG. No.<br>RES122 DA-06<br>ALL MEASUREMENTS ARE IN MM<br>UNLESS NOTED OTHERWISE.                                                                                                                                                                                        |