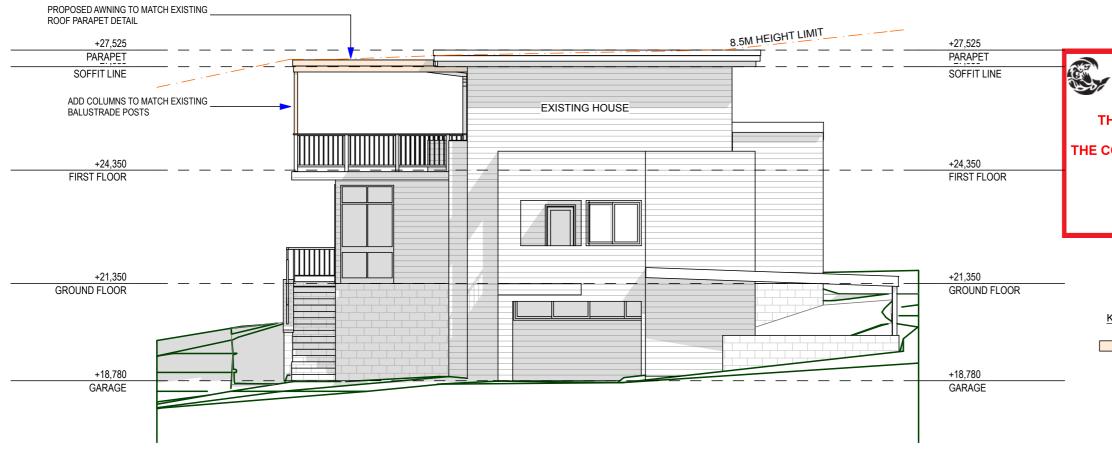

#### TRINA ROWSTON

DATE: REVISED: 20-02-2020 А JOB No. DWG. No. RES122 DA-05

ALL MEASUREMENTS ARE IN MM UNLESS NOTED OTHERWISE.

PLOT DATE:

20/02/2020

WEST ELEVATION

|                                                                                                                                        | Nvisage                                                                                                                                                                                                                                                                          |
|----------------------------------------------------------------------------------------------------------------------------------------|----------------------------------------------------------------------------------------------------------------------------------------------------------------------------------------------------------------------------------------------------------------------------------|
| KEY:                                                                                                                                   |                                                                                                                                                                                                                                                                                  |
| 1:100                                                                                                                                  | NVISAGE PTY LTD.<br>PO BOX 1668<br>WARRIEWOOD SQUARE<br>NSW 2102<br>ACN: 107 496 935<br>MOBILE: 0413 489 984<br>DO NOT SCALE DRAWING. USE                                                                                                                                        |
| northern<br>beaches<br>council<br>HIS PLAN IS TO BE READ IN<br>CONJUNCTION WITH<br>CONDITIONS OF DEVELOPMENT<br>CONSENT<br>DA2020/0159 | FIGURED DIMENSIONS ONLY.<br>VERIFY ALL DIMENSIONS ON SITE.<br>THIS DRAWING AND INFORMATION<br>IS THE COPYRIGHT OF<br>NVISAGE PTY. LTD.<br>CLIENT DETAILS:<br>DENNIS & CAROL<br>KING<br>179 HUDSON PARADE<br>CLAREVILLE NSW<br>2107 AUSTRALIA<br>PROPERTY:<br>LOT129 SEC DP 13760 |
| KEY:<br>PROPOSED ADDITION                                                                                                              | DRAWING TITLE:<br>DA PLANS<br>DESIGN BY:<br>TRINA ROWSTON<br>DATE:<br>20-02-2020 A                                                                                                                                                                                               |
| 1:100                                                                                                                                  | JOB No. DWG. No.<br>RES122 DA-06<br>ALL MEASUREMENTS ARE IN MM<br>UNLESS NOTED OTHERWISE.                                                                                                                                                                                        |