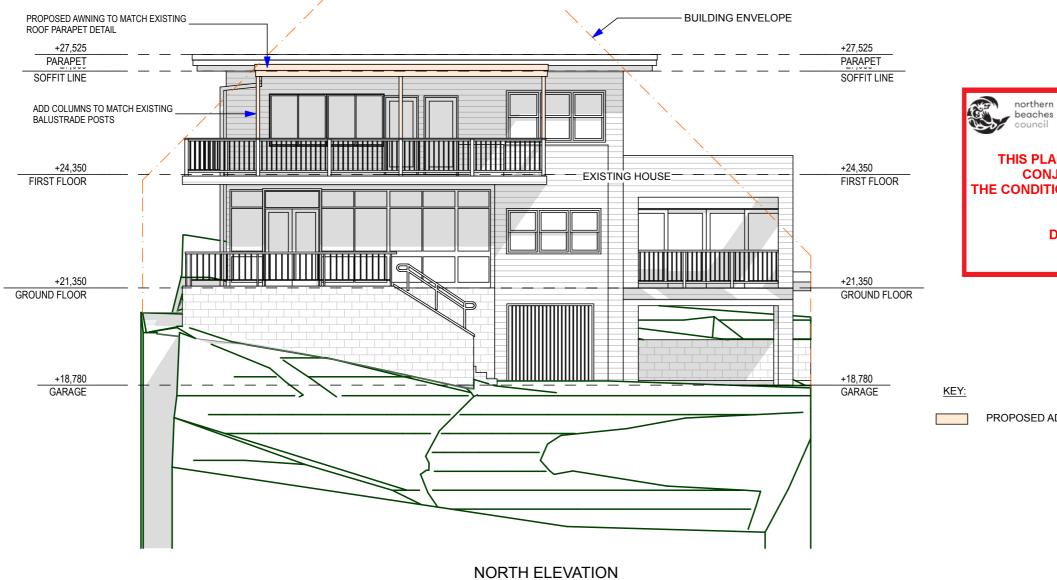

### THIS PLAN IS TO BE READ IN **CONJUNCTION WITH** THE CONDITIONS OF DEVELOPMENT CONSENT

# DA2020/0159

1:100

NVISAGE PTY LTD. PO BOX 1668 WARRIEWOOD SQUARE NSW 2102

ACN: 107 496 935

MOBILE: 0413 489 984

DO NOT SCALE DRAWING. USE FIGURED DIMENSIONS ONLY. VERIFY ALL DIMENSIONS ON SITE. THIS DRAWING AND INFORMATION IS THE COPYRIGHT OF NVISAGE PTY. LTD.

CLIENT DETAILS:

**DENNIS & CAROL** KING

179 HUDSON PARADE CLAREVILLE NSW 2107 AUSTRALIA

PROPERTY:

LOT129 SEC DP 13760

DRAWING TITLE:

DA PLANS

# DESIGN BY:

## TRINA ROWSTON

DATE: REVISED: 20-02-2020 JOB No. RES122

DWG. No. DA-03

ALL MEASUREMENTS ARE IN MM UNLESS NOTED OTHERWISE.

PLOT DATE:

20/02/2020

А

SOUTH ELEVATION