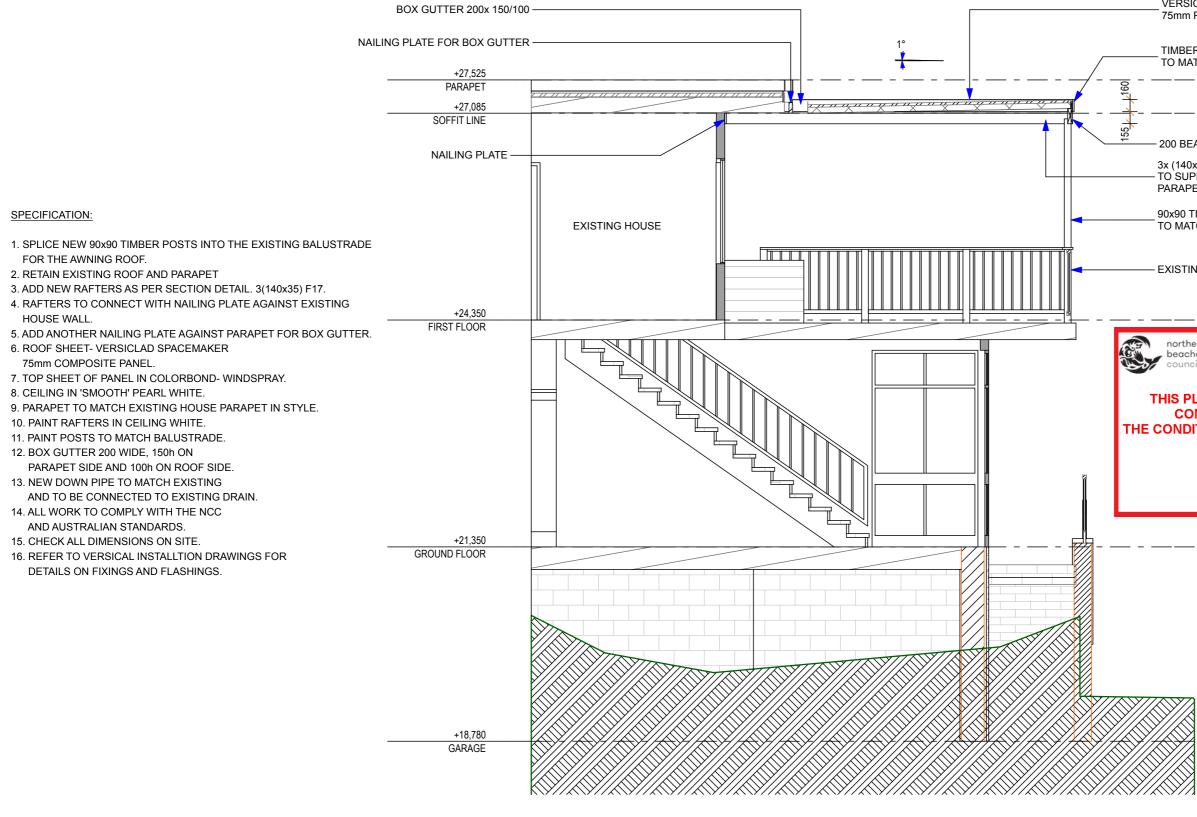

PLOT DATE:

20/02/2020

Section 1

S/01

VERSICLAD SPACEMAKER 75mm PANELS

TIMBER STEPPED PARAPET TO MATCH EXISTING ROOF

200 BEAM

3x (140x35) F17 TIMBER RAFTERS TO SUPPORT BOX GUTTER AND PARAPET FRAME

90x90 TIMBER POST TO MATCH BALUSTRADE

EXISTING BALUSTRADE

northern beaches

THIS PLAN IS TO BE READ IN **CONJUNCTION WITH** THE CONDITIONS OF DEVELOPMENT CONSENT

DA2020/0159

1:50

NVISAGE PTY LTD. PO BOX 1668 WARRIEWOOD SQUARE NSW 2102