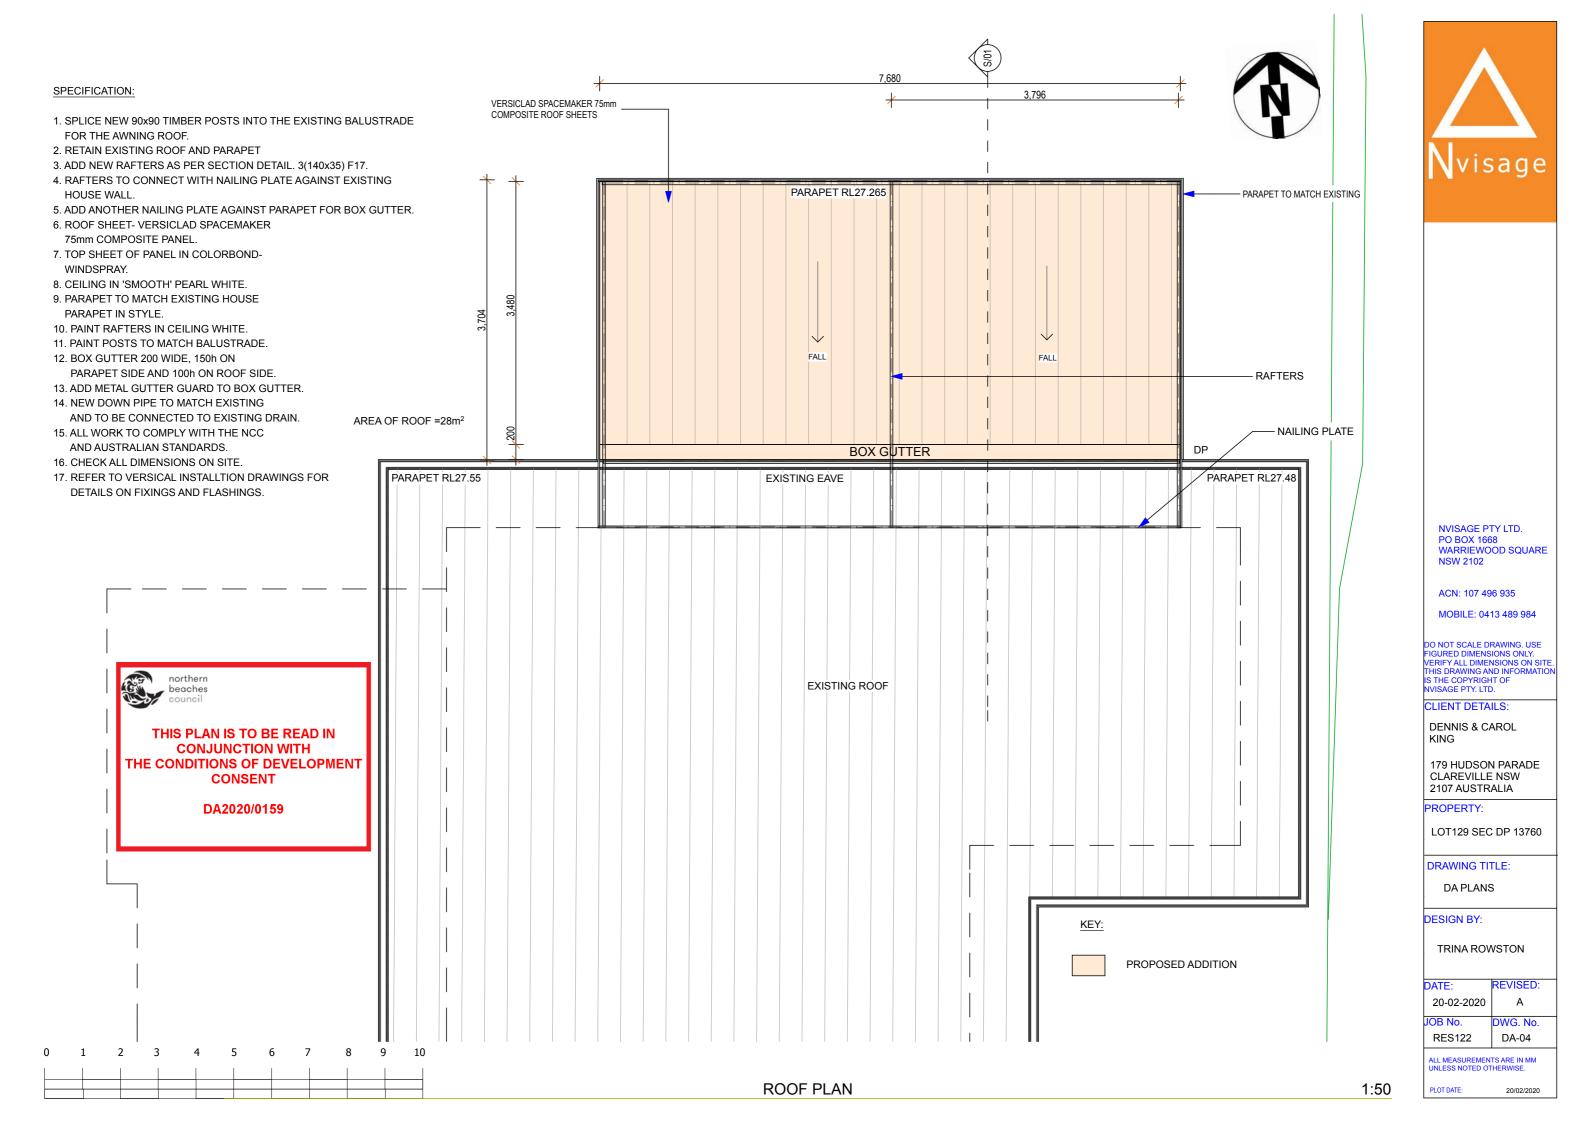

#### SPECIFICATION:

0

1

2

3

5

6

4

1. SPLICE NEW 90x90 TIMBER POSTS INTO THE EXISTING BALUSTRADE POSTS FOR THE AWNING ROOF.

2. RETAIN EXISTING PATIO AND BALUSTRADES.

- 3. ALL WORK TO COMPLY WITH THE NCC AND AUSTRALIAN STANDARDS.
- 4. ELECTRICAL PLAN AS PER CEILING LAYOUT.
- 5. EXTERIOR POWER OUT TO BE ADDED AND SWITCH FOR CEILING FAN AND LIGHTS.
- 6. RECESS LED DOWN LIGHTS TO BE INCLUDED IN COMPOSITE ROOF PANELS.
- 7. CHECK ALL DIMENSIONS ON SITE.

CEILING FAN POWER OUTLET RECESS DOWN LIGHTS SWITCH