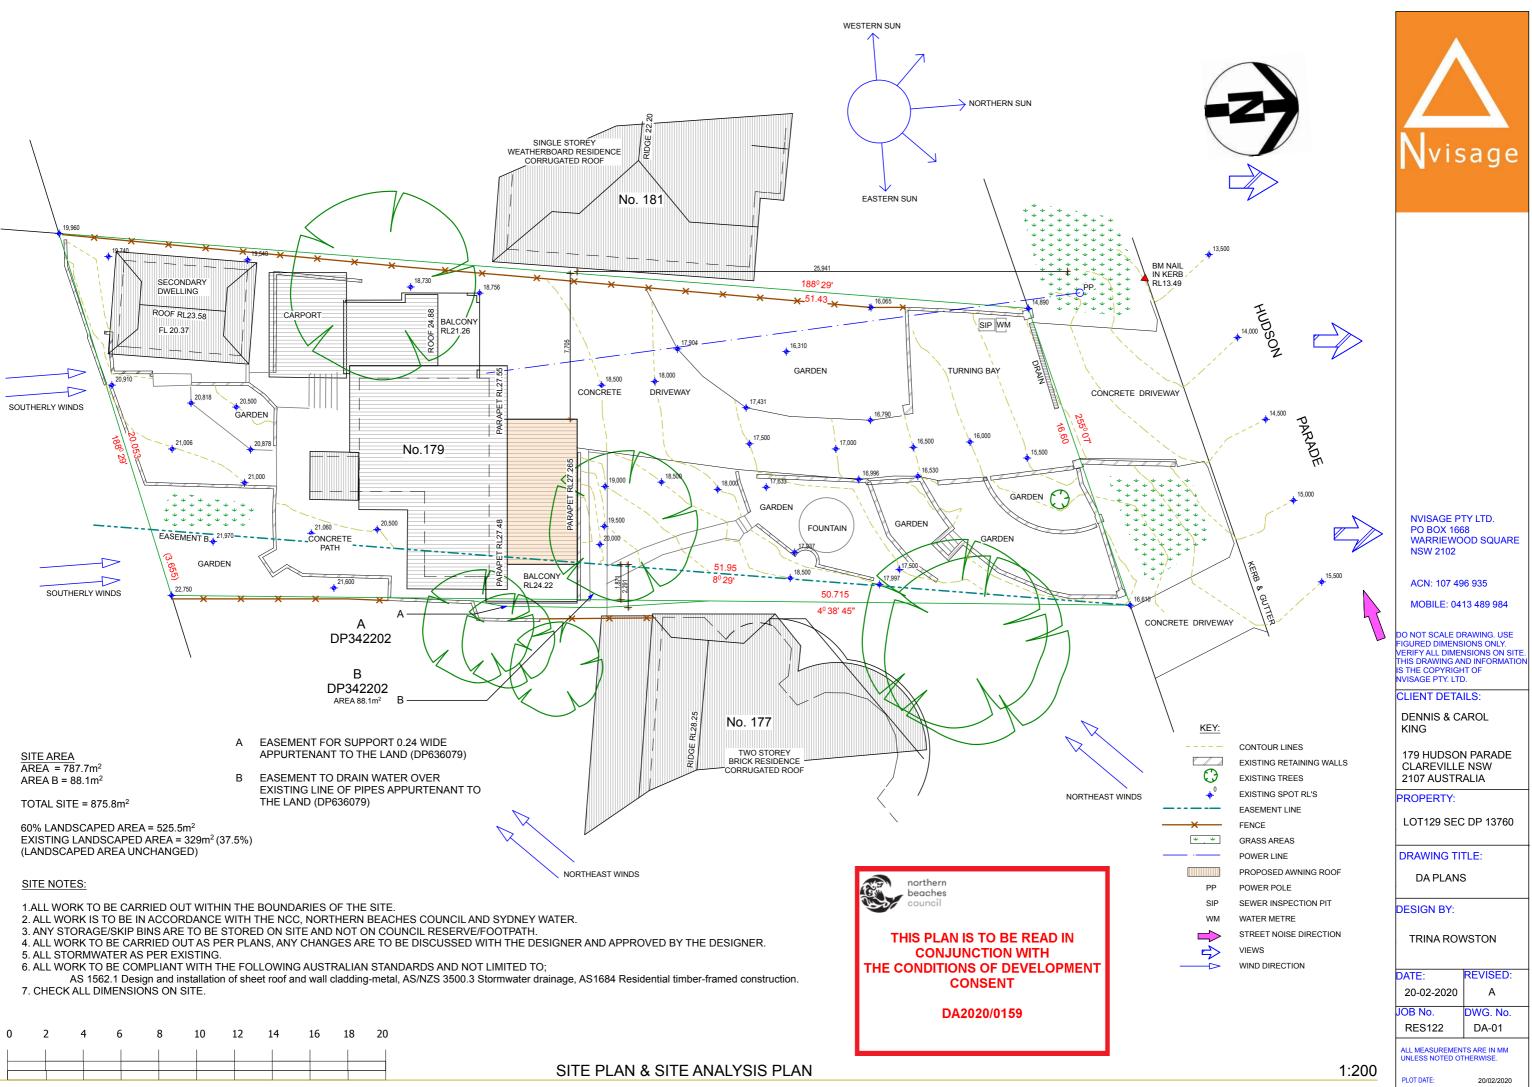

THIS PLAN IS TO BE READ IN **CONJUNCTION WITH** THE CONDITIONS OF DEVELOPMENT CONSENT

DA2020/0159

NVISAGE PTY LTD. PO BOX 1668 WARRIEWOOD SQUARE NSW 2102

ACN: 107 496 935

MOBILE: 0413 489 984

DO NOT SCALE DRAWING, USE FIGURED DIMENSIONS ONLY. VERIFY ALL DIMENSIONS ON SITE. THIS DRAWING AND INFORMATION IS THE COPYRIGHT OF NVISAGE PTY. LTD.

CLIENT DETAILS:

**DENNIS & CAROL** KING

179 HUDSON PARADE CLAREVILLE NSW 2107 AUSTRALIA

PROPERTY:

LOT129 SEC DP 13760

DRAWING TITLE:

DA PLANS

DESIGN BY:

#### TRINA ROWSTON

DATE: REVISED: 20-02-2020 А JOB No. DWG. No. RES122 DA-02

ALL MEASUREMENTS ARE IN MM UNLESS NOTED OTHERWISE.

PLOT DATE:

20/02/2020