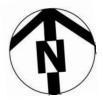

1. SPLICE NEW 90x90 TIMBER POSTS INTO THE EXISTING BALUSTRADE POSTS FOR THE AWNING ROOF.

2. RETAIN EXISTING PATIO AND BALUSTRADES.

- 3. ALL WORK TO COMPLY WITH THE NCC AND AUSTRALIAN STANDARDS.
- 4. ELECTRICAL PLAN AS PER CEILING LAYOUT.
- 5. EXTERIOR POWER OUT TO BE ADDED AND SWITCH FOR CEILING FAN AND LIGHTS.
- 6. RECESS LED DOWN LIGHTS TO BE INCLUDED IN COMPOSITE ROOF PANELS.
- 7. CHECK ALL DIMENSIONS ON SITE.

CEILING FAN POWER OUTLET RECESS DOWN LIGHTS SWITCH