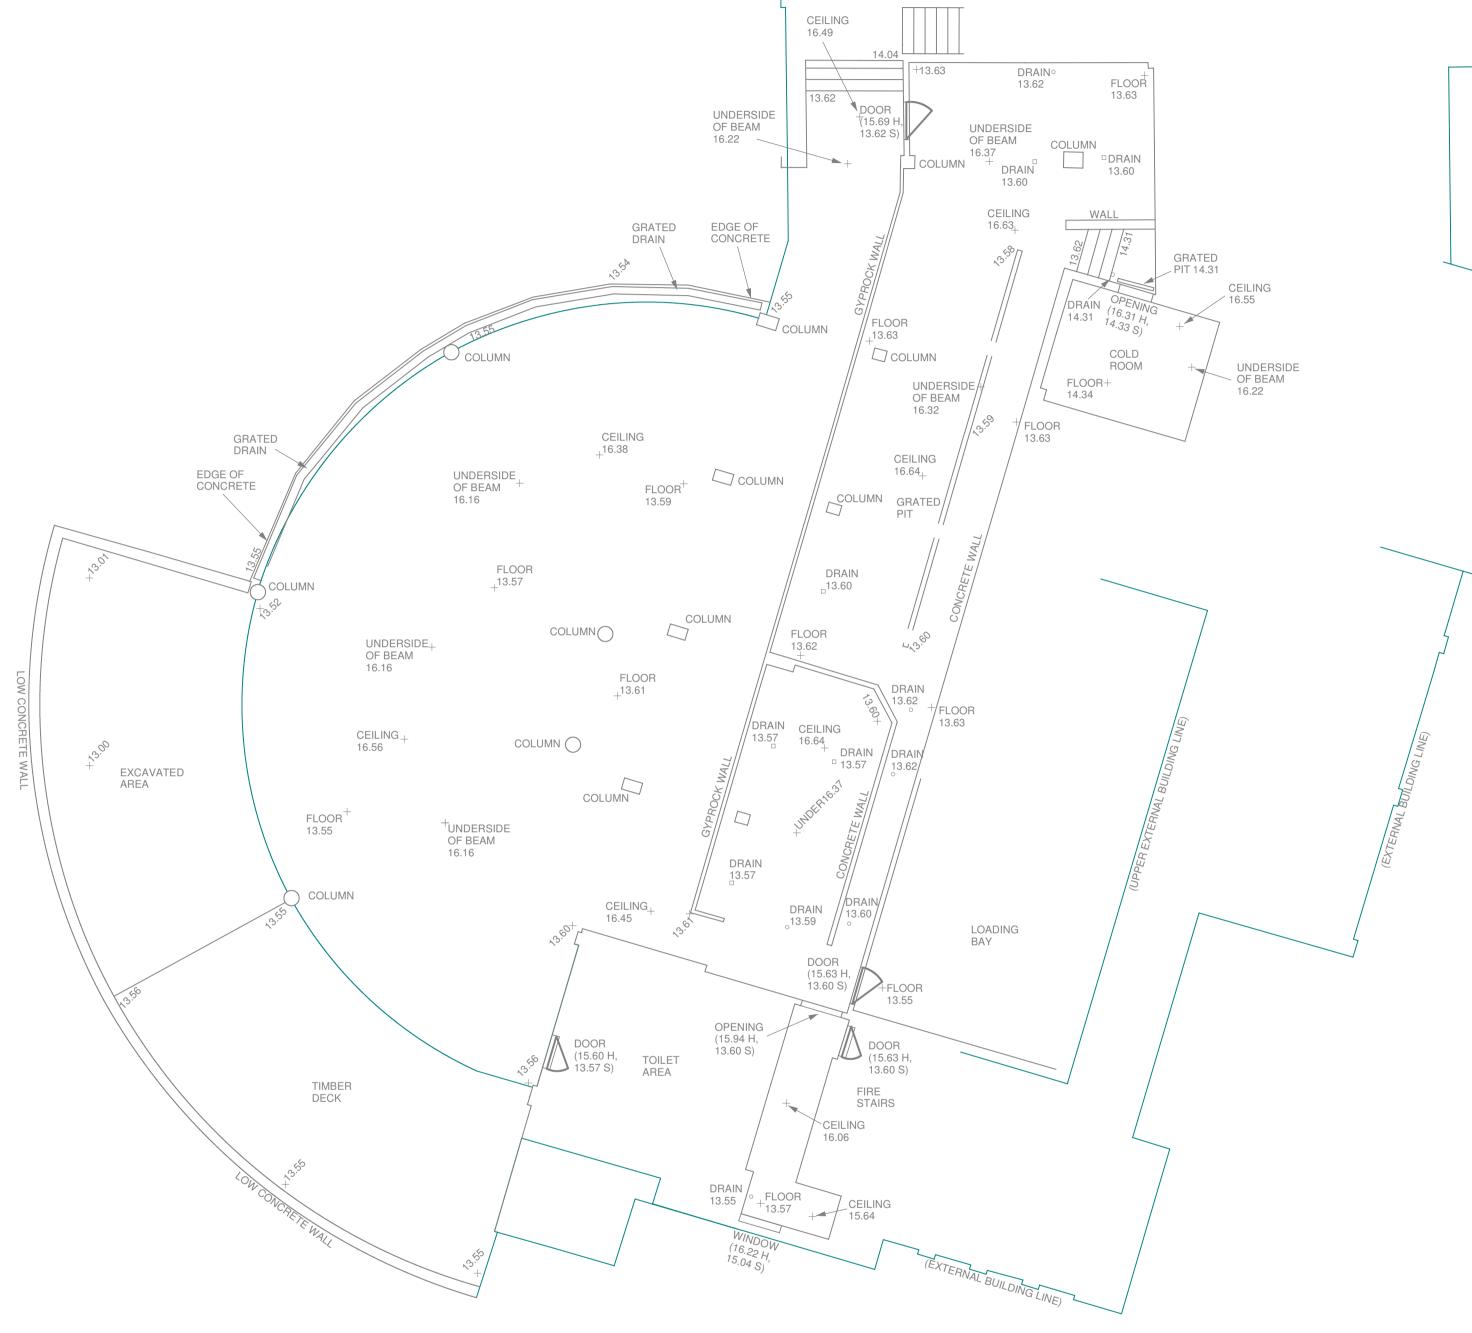

THIS PLAN IS PREPARED FOR DETAIL AND LEVEL PURPOSES ONLY AND THE BOUNDARIES OF THE LAND HAVE NOT BEEN MARKED.

THIS SURVEY IS LIMITED TO THOSE PARTS OF THE SUBJECT BUILDING AND OTHER IMPROVEMENTS THAT WERE VISIBLE AND ACCESSABLE. ANY FUTURE DEVELOPMENT OR FENCING WOULD REQUIRE THE BOUNDARIES TO BE MARKED ON THE GROUND.

ANY STRUCTURES RELATED TO PHYSICAL FEATURES (BUILDINGS, TREES, ETC.) MUST BE CONFIRMED PRIOR TO FINAL DESIGN.

ALL SERVICES MUST BE VERIFIED BY THE CONTRACTOR PRIOR TO CONSTRUCTION.

THE DIAMETER OF TREE TRUNKS CONTAINED WITHIN TREE SYMBOLS ARE NOT TO SCALE AND ARE INDICATIVE ONLY