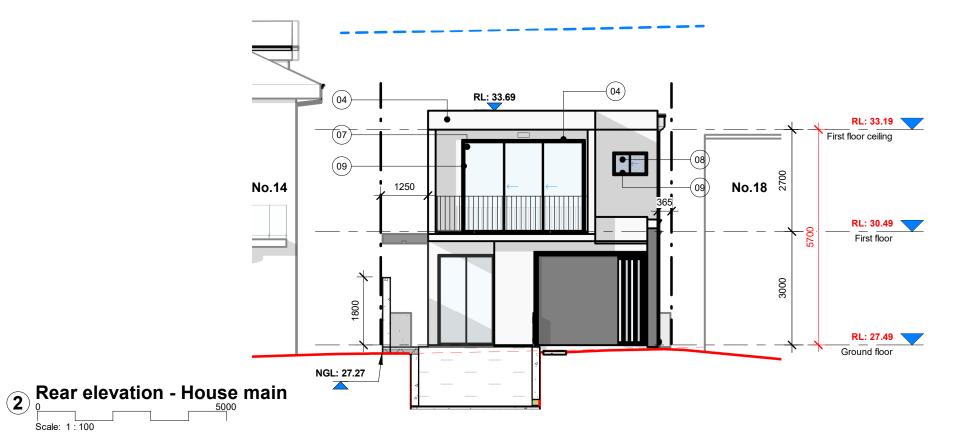

## **Materials legend**

Concrete finish wall Render finish wall Cladding wall Selected light colourbond

## **Annotate legend**

Reduced level New ground level Boundary line New ground line Natural ground line 8.5m max height limit

## **Exterior finishes schedule**

|        |          | o oonoaaio                                                           |
|--------|----------|----------------------------------------------------------------------|
| Images | Material | Description                                                          |
|        | 01       | Concrete walls/or similar material image                             |
|        | 02       | Colorbond range as selected by owner/or similar material image       |
|        | 03       | Rendered and painted finish to walls/or similar material image       |
|        | 04       | Rendered and painted finish to walls/or similar material image       |
|        | 06       | Aluminium, cool gray/or<br>similar material image                    |
|        | 07       | Glass window,<br>door,skylight, railing/or<br>similar material image |
|        | 08       | Frosted glass WC, bath window/or similar materia image               |
|        | 09       | Aluminium, cool gray/or similar material image                       |
|        | 10       | Spm, translucent/or similar material image                           |