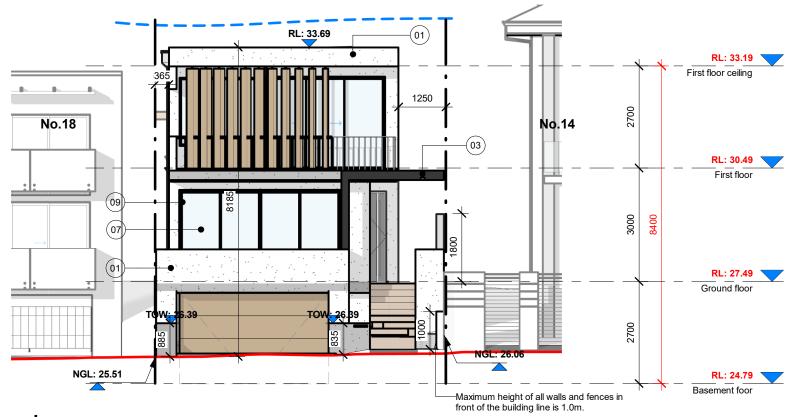

## Street elevation - House main

## **Materials legend**

Concrete finish wall Render finish wall Cladding wall Selected light colourbond

## **Annotate legend**

Reduced level New ground level Boundary line New ground line Natural ground line 8.5m max height limit

## **Exterior finishes schedule**

|        |          | o oonoaaio                                                           |
|--------|----------|----------------------------------------------------------------------|
| Images | Material | Description                                                          |
|        | 01       | Concrete walls/or similar material image                             |
|        | 02       | Colorbond range as selected by owner/or similar material image       |
|        | 03       | Rendered and painted finish to walls/or similar material image       |
|        | 04       | Rendered and painted finish to walls/or similar material image       |
|        | 06       | Aluminium, cool gray/or<br>similar material image                    |
|        | 07       | Glass window,<br>door,skylight, railing/or<br>similar material image |
|        | 08       | Frosted glass WC, bath window/or similar materia image               |
|        | 09       | Aluminium, cool gray/or similar material image                       |
|        | 10       | Spm, translucent/or similar material image                           |