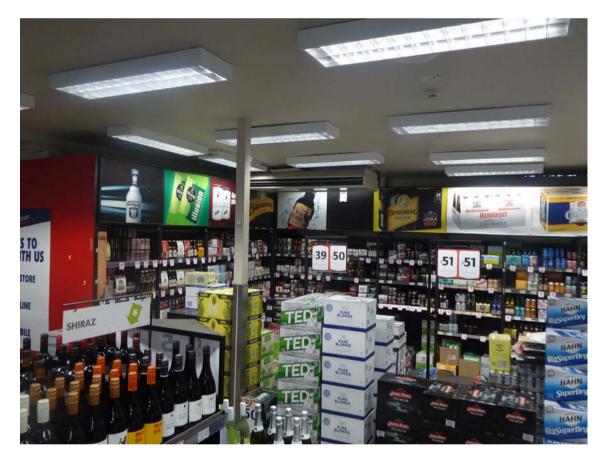

|                                                   |                   |      |             | 2000  |            |  |
|---------------------------------------------------|-------------------|------|-------------|-------|------------|--|
| ADDRESS:<br>1 ARTHUR STREET, FORESTVILLE NSW 2087 | PROJECT:<br>FORES |      | E, NSW      |       |            |  |
| TITLE:                                            | SCALE:            |      | DRAWING NO: |       |            |  |
| EXISTING CONDITIONS - INTERIOR PHOTOS             | A1: NTS           |      | 1317-SD105  |       |            |  |
|                                                   | DRW:              | CHK: | REVISION:   | DATE: | MARCH 2020 |  |
|                                                   | MC                | JNS  | D           | SHEET | 06 OF 10   |  |