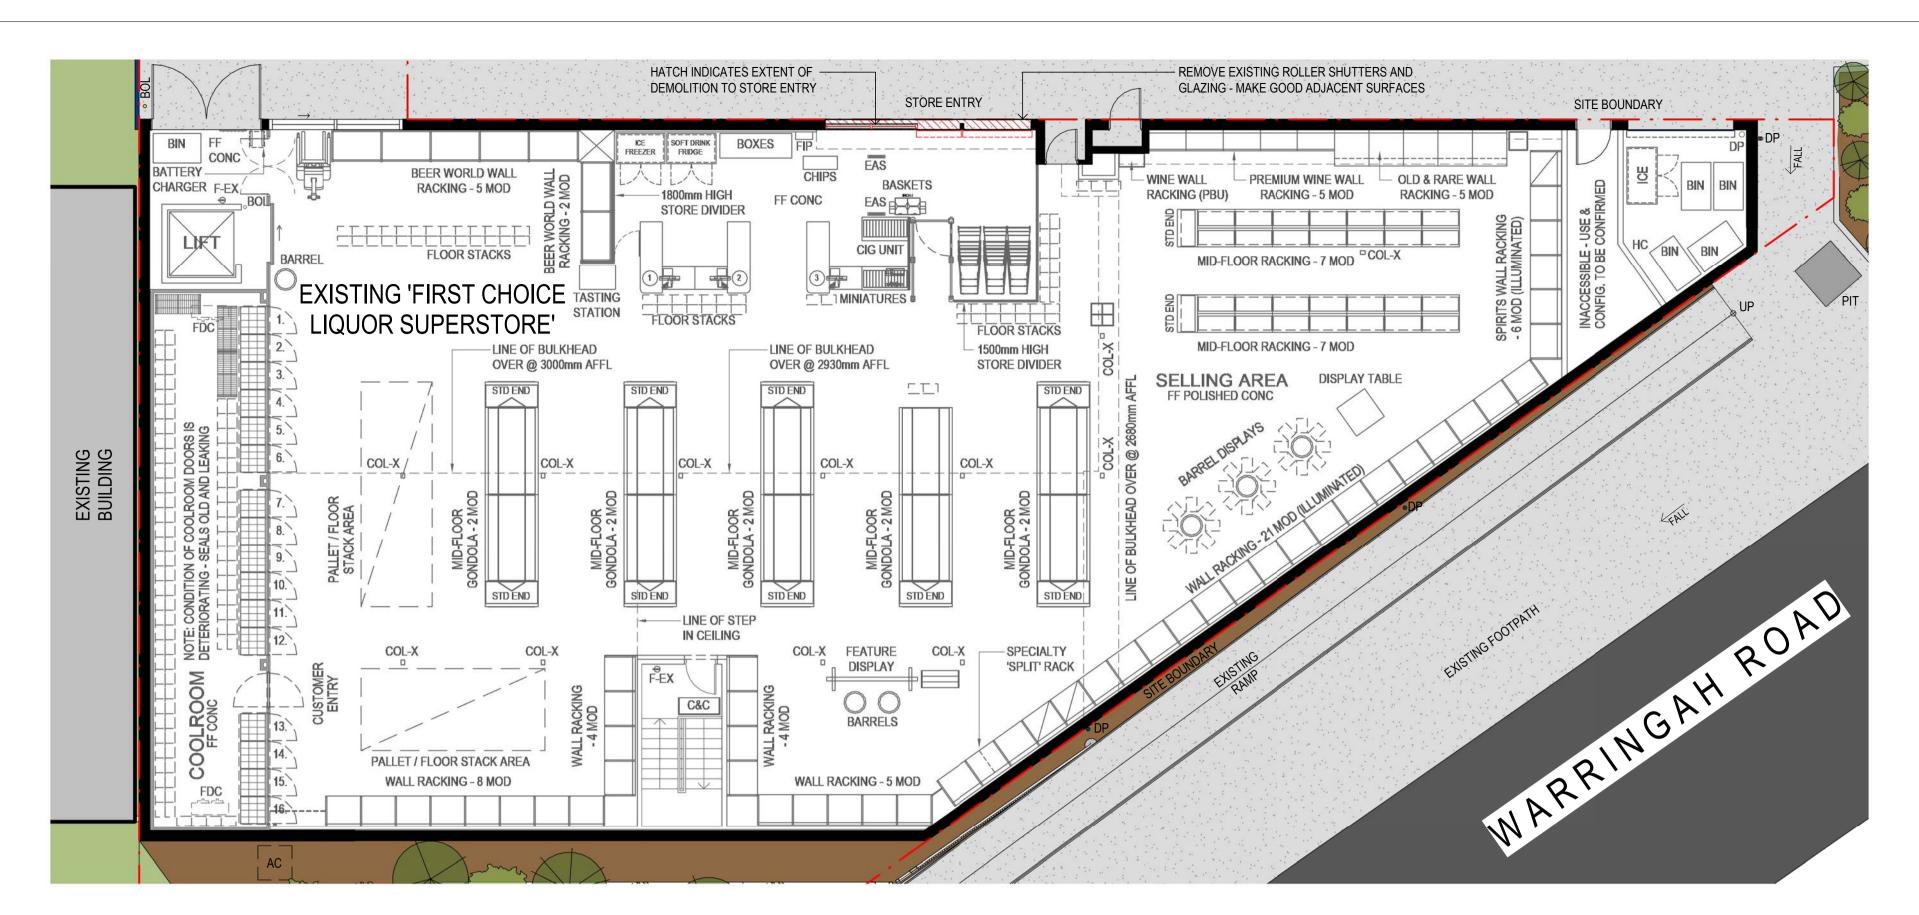

#### EXISTING FLOOR PLAN

SCALE: 1:100@A1

### **EXISTING BASEMENT PLAN**

SCALE: 1:100@A1

|                                        |                                                                                                                   |                                                      |                                                                  |               |                                        |           |                | Scale 1:100 (m)  |
|----------------------------------------|-------------------------------------------------------------------------------------------------------------------|------------------------------------------------------|------------------------------------------------------------------|---------------|----------------------------------------|-----------|----------------|------------------|
| ISSUE AMENDMENT                        | DRAWN DATE GENERAL NOTES:                                                                                         |                                                      | LICENCE DETAILS:                                                 | _             | ADDRESS:                               | PROJECT:  |                |                  |
| A PRELIMINARY ISSUE                    | JNS 23.04.2020 • CONTRACTOR TO CONFIRM ALL DIMENSIONS & LEVELS ON SITE PRIOR TO COMMENCEMENT OF                   |                                                      | Company Details: Brad Read Design Group Pty Ltd                  | 0000          | 1 ARTHUR STREET, FORESTVILLE NSW 2087  | EODEST    | /II I E NIQ\A/ |                  |
| B EXISTING CONDITIONS                  | JNS 29.05.2020 ANY WORKS                                                                                          |                                                      | <u>Victoria</u>                                                  | coles         | TANTITON STREET, FOREST VILLE NSW 2007 | FUNLST    | TLLL, NOVV     |                  |
| C EXTERNAL PACKAGE FOR LIQUOR APPROVAL | JNS 29.05.2020 • DO NOT SCALE OFF DRAWINGS - FIGURED DIMENSIONS TAKE PREFERENCE OVER SCALE                        |                                                      | Registration: Draftsperson – Building Design (Architectural)     | 1.            |                                        |           |                |                  |
| D DEVELOPMENT APPLICATION              | JNS 01.06.2020 READINGS • ALL CONSTRUCTION TO COMPLY WITH THE NATIONAL CONSTRUCTION CODE (NCC) AND                |                                                      | Registration Number: DP-AD-45880 Personal Details: Brenden Creed | liquor        |                                        |           |                |                  |
|                                        | RELEVANT AUSTRALIAN STANDARDS                                                                                     | DIM DIM COLON                                        | New South Wales                                                  | •             | TITLE:                                 | SCALE:    | DRAWING NO:    |                  |
|                                        | • REFER TO CONSULTING ENGINEERS DRAWINGS FOR ALL CIVIL, STRUCTURAL, MECHANICAL,                                   | BUILDING DESIGN                                      | Accredited Building Designer: BDAA                               | _             |                                        |           |                |                  |
|                                        | HYDRAULIC & ELECTRICAL DETAILS                                                                                    | INTERIOR DESIGN                                      | Category: Open                                                   |               | EXISTING FLOOR PLAN & BASEMENT PLAN    | A1: 1:100 | 1317-SD102     |                  |
|                                        | © This drawing is protected by copyright. All rights are reserved. Unless permitted under the Copyright Act 1968, | DESIGN MANAGEMENT                                    | Accreditation Number: 6374                                       | First Choice  |                                        |           |                | '                |
|                                        | no part of this drawing may in any form or by any means be reproduced, published, broadcast, transmitted, or      | GROUP                                                | Personal Details: Brenden Creed  Queensland                      | SI CHOICE     |                                        | DRW: CH   | K: REVISION:   | DATE: MARCH 2020 |
|                                        | altered in any way without the prior written permission of                                                        | SUNSHINE COAST BRISBANE                              | Licence Type: Building Design – Open                             | LIQUOR MARKET |                                        | 140       | <b>D</b>       |                  |
|                                        | Brad Read Design Group Pty Ltd ABN: 60 131 465 891                                                                | 07 5443 3726 07 3806 1855 <sub>www.brdg.com.au</sub> | QBCC Number: 1160937                                             |               |                                        | MC JNS    | U              | SHEET 03 OF 10   |