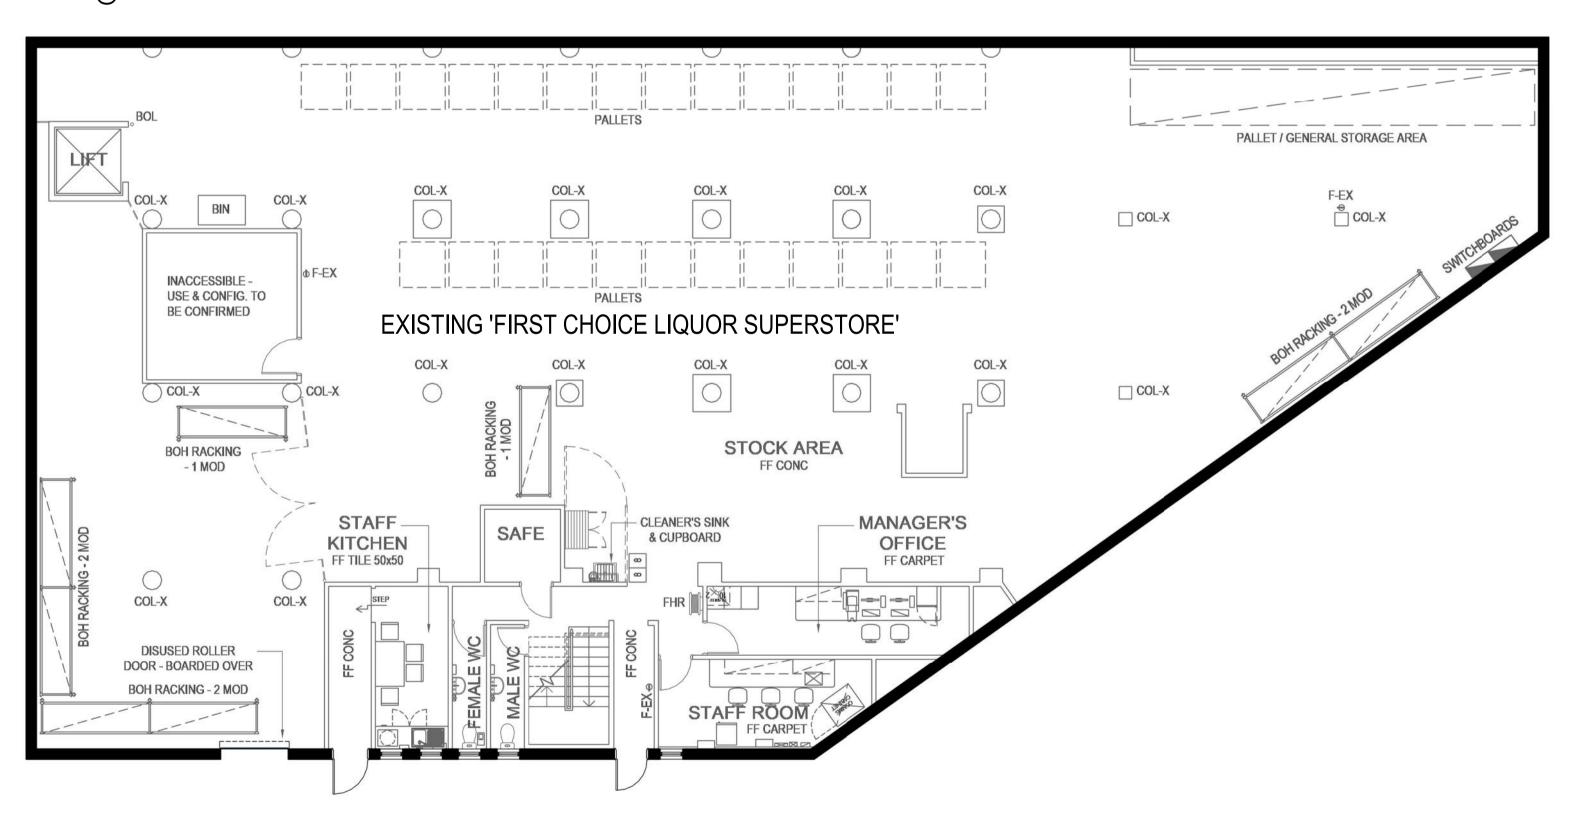

#### EXISTING FLOOR PLAN

SCALE: 1:100@A1

### **EXISTING BASEMENT PLAN**

SCALE: 1:100@A1

|                                        |                                                                                                                   |                                                      |                                                                  |               |                                        |           |                | Scale 1:100 (m)  |
|----------------------------------------|-------------------------------------------------------------------------------------------------------------------|------------------------------------------------------|------------------------------------------------------------------|---------------|----------------------------------------|-----------|----------------|------------------|
| ISSUE AMENDMENT                        | DRAWN DATE GENERAL NOTES:                                                                                         |                                                      | LICENCE DETAILS:                                                 | _             | ADDRESS:                               | PROJECT:  |                |                  |
| A PRELIMINARY ISSUE                    | JNS 23.04.2020 • CONTRACTOR TO CONFIRM ALL DIMENSIONS & LEVELS ON SITE PRIOR TO COMMENCEMENT OF                   |                                                      | Company Details: Brad Read Design Group Pty Ltd                  | 0000          | 1 ARTHUR STREET, FORESTVILLE NSW 2087  | EODEST    | /II I E NIQ\A/ |                  |
| B EXISTING CONDITIONS                  | JNS 29.05.2020 ANY WORKS                                                                                          |                                                      | <u>Victoria</u>                                                  | coles         | TANTITON STREET, FOREST VILLE NSW 2007 | FUNLST    | TLLL, NOVV     |                  |
| C EXTERNAL PACKAGE FOR LIQUOR APPROVAL | JNS 29.05.2020 • DO NOT SCALE OFF DRAWINGS - FIGURED DIMENSIONS TAKE PREFERENCE OVER SCALE                        |                                                      | Registration: Draftsperson – Building Design (Architectural)     | 1.            |                                        |           |                |                  |
| D DEVELOPMENT APPLICATION              | JNS 01.06.2020 READINGS • ALL CONSTRUCTION TO COMPLY WITH THE NATIONAL CONSTRUCTION CODE (NCC) AND                |                                                      | Registration Number: DP-AD-45880 Personal Details: Brenden Creed | liquor        |                                        |           |                |                  |
|                                        | RELEVANT AUSTRALIAN STANDARDS                                                                                     | DIM DIM COLON                                        | New South Wales                                                  | •             | TITLE:                                 | SCALE:    | DRAWING NO:    |                  |
|                                        | • REFER TO CONSULTING ENGINEERS DRAWINGS FOR ALL CIVIL, STRUCTURAL, MECHANICAL,                                   | BUILDING DESIGN                                      | Accredited Building Designer: BDAA                               | _             |                                        |           |                |                  |
|                                        | HYDRAULIC & ELECTRICAL DETAILS                                                                                    | INTERIOR DESIGN                                      | Category: Open                                                   |               | EXISTING FLOOR PLAN & BASEMENT PLAN    | A1: 1:100 | 1317-SD102     |                  |
|                                        | © This drawing is protected by copyright. All rights are reserved. Unless permitted under the Copyright Act 1968, | DESIGN MANAGEMENT                                    | Accreditation Number: 6374                                       | First Choice  |                                        |           |                | '                |
|                                        | no part of this drawing may in any form or by any means be reproduced, published, broadcast, transmitted, or      | GROUP                                                | Personal Details: Brenden Creed  Queensland                      | SI CHOICE     |                                        | DRW: CH   | K: REVISION:   | DATE: MARCH 2020 |
|                                        | altered in any way without the prior written permission of                                                        | SUNSHINE COAST BRISBANE                              | Licence Type: Building Design – Open                             | LIQUOR MARKET |                                        | 140       | <b>D</b>       |                  |
|                                        | Brad Read Design Group Pty Ltd ABN: 60 131 465 891                                                                | 07 5443 3726 07 3806 1855 <sub>www.brdg.com.au</sub> | QBCC Number: 1160937                                             |               |                                        | MC JNS    | U              | SHEET 03 OF 10   |