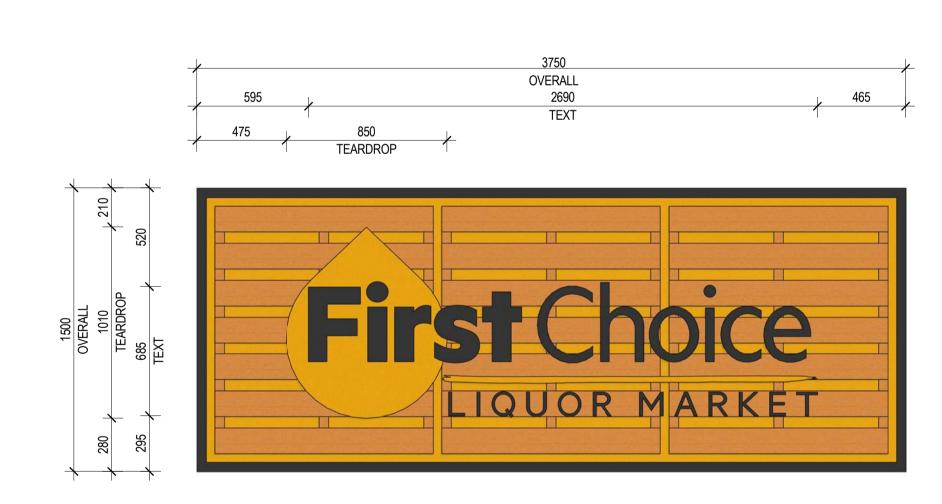

shed, broadcast, transmitted, or      |   |
|       |                                      |       |            | altered in any way without the prior written permission of                                                        |   |

Brad Read Design Group Pty Ltd ABN: 60 131 465 891



LICENCE DETAILS:
Company Details: Brad Read Design Group Pty Ltd Victoria
Registration: Draftsperson – Building Design (Architectural)
Registration Number: DP-AD-45880
Personal Details: Brenden Creed
New South Wales
Accredited Building Designer: BDAA
Category: Open
Accreditation Number: 6374
Personal Details: Brenden Creed
Queensland
Licence Type: Building Design – Open

# Group Pty Ltd Design (Architectural)

TITLE:
PROPOSED PERSPECTABLES
DETAILS

0.2 0 0.2 0.4 0.6



#### SIGN 03 DETAIL

SCALE: 1:20@A1



#### SIGN 06 DETAIL

SCALE: 1:20@A1