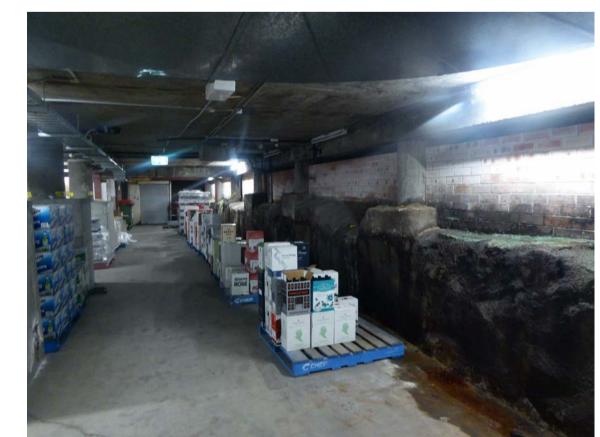

|                                                   |                   |      |             | 2000  |            |  |
|---------------------------------------------------|-------------------|------|-------------|-------|------------|--|
| ADDRESS:<br>1 ARTHUR STREET, FORESTVILLE NSW 2087 | PROJECT:<br>FORES |      | E, NSW      |       |            |  |
| TITLE:                                            | SCALE:            |      | DRAWING NO: |       |            |  |
| EXISTING CONDITIONS - INTERIOR PHOTOS             | A1: NTS           |      | 1317-SD105  |       |            |  |
|                                                   | DRW:              | CHK: | REVISION:   | DATE: | MARCH 2020 |  |
|                                                   | MC                | JNS  | D           | SHEET | 06 OF 10   |  |