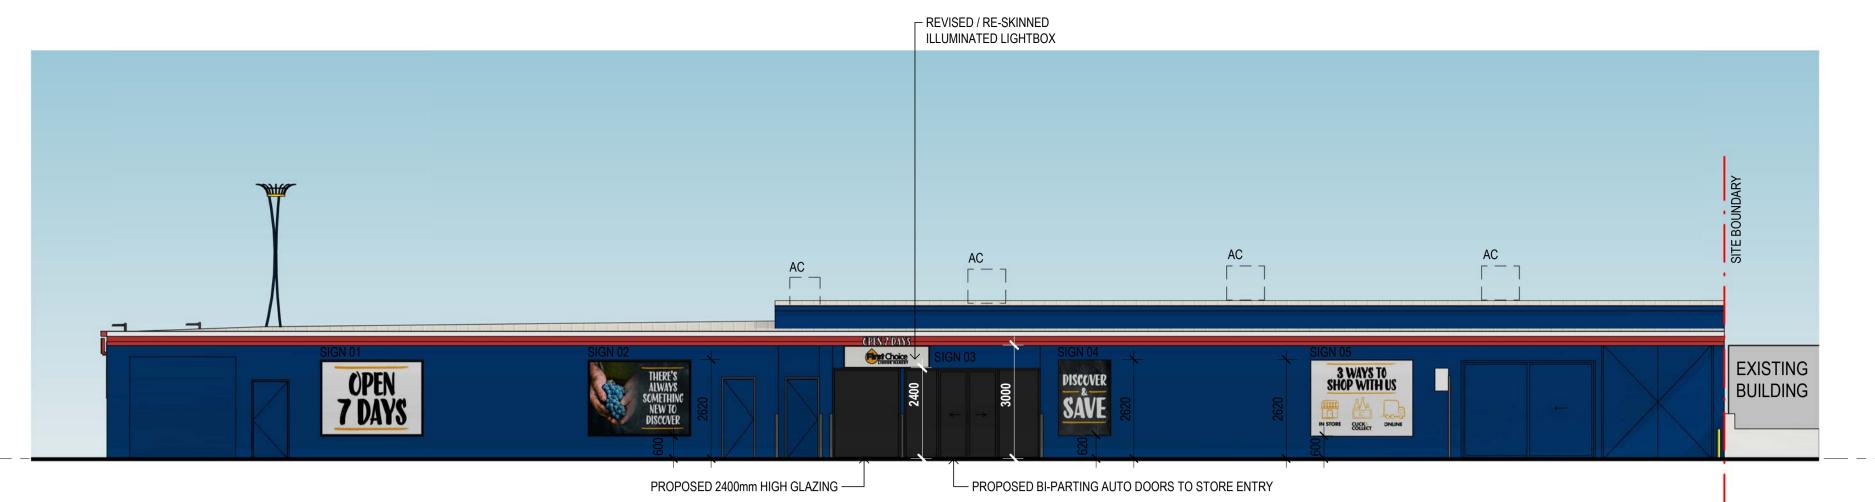

#### NORTH ELEVATION

GROUND

GROUND

GROUND

#### SOUTH EAST ELEVATION

SCALE: 1:100@A1

| EAST | FI | F۱    | / <b>A</b> ] |   |
|------|----|-------|--------------|---|
|      |    | . L V |              | V |

SCALE: 1:100@A1

SCALE: 1:100@A1

| ISSUE | AMENDMENT                            | DRAWN | DATE       |
|-------|--------------------------------------|-------|------------|
| Α     | PRELIMINARY ISSUE                    | JNS   | 23.04.2020 |
| В     | PRELIMINARY ISSUE                    | PB    | 28.04.2020 |
| С     | EXTERNAL PACKAGE FOR LIQUOR APPROVAL | JNS   | 29.05.2020 |
| D     | DEVELOPMENT APPLICATION              | JNS   | 01.06.2020 |
| E     | SIGNAGE AMENDMENT                    | JNS   | 10.06.2020 |
| F     | SIGNAGE APPLICATION ONLY             | BRDG  | 18.08.2020 |
|       |                                      |       |            |
|       |                                      |       |            |
|       |                                      |       |            |
|       |                                      |       |            |
|       |                                      |       |            |

|                                       |                  |      | 1<br>100    | 0<br>Scale 1 | 1 2<br>1:100 (m) | 3               |
|---------------------------------------|------------------|------|-------------|--------------|------------------|-----------------|
| ADDRESS:                              | PROJECT:         |      |             |              |                  |                 |
| 1 ARTHUR STREET, FORESTVILLE NSW 2087 | FORESTVILLE, NSW |      |             |              |                  |                 |
| TITLE:                                | SCALE:           |      | DRAWING NO: |              |                  |                 |
| PROPOSED ELEVATIONS & SIGNAGE AREAS   | A1: 1:100        |      | 1317-SD108  |              |                  |                 |
|                                       | DRW:             | CHK: | REVISION:   | DATE:        | MARCH            | 2020            |
|                                       | MC               | JNS  | F           | SHEET        | 09 OF            | <del>-</del> 10 |