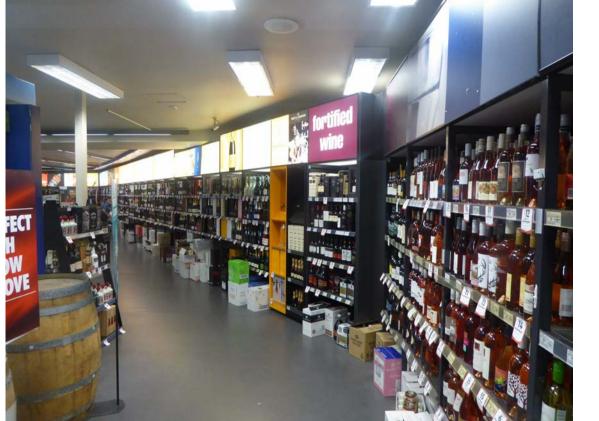

|                                                   |                   |      |             | 2000  |            |  |
|---------------------------------------------------|-------------------|------|-------------|-------|------------|--|
| ADDRESS:<br>1 ARTHUR STREET, FORESTVILLE NSW 2087 | PROJECT:<br>FORES |      | E, NSW      |       |            |  |
| TITLE:                                            | SCALE:            |      | DRAWING NO: |       |            |  |
| EXISTING CONDITIONS - INTERIOR PHOTOS             | A1: NTS           |      | 1317-SD105  |       |            |  |
|                                                   | DRW:              | CHK: | REVISION:   | DATE: | MARCH 2020 |  |
|                                                   | MC                | JNS  | D           | SHEET | 06 OF 10   |  |