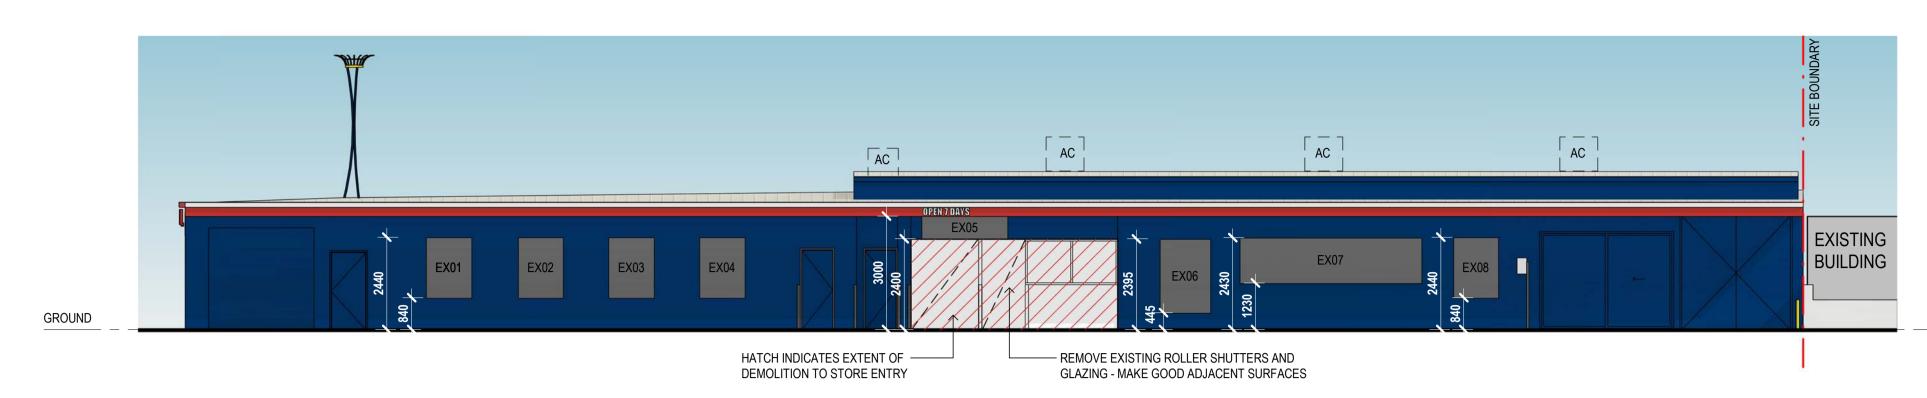

ON:   | DATE: MARCH 2020 |
|                                        | altered in any way without the prior written permission of                                                        | SUNSHINE COAST BRISBANE                              | Licence Type: Building Design – Open                             | LIQUOR MARKET |                                        | 140       | <b>D</b>       |                  |
|                                        | Brad Read Design Group Pty Ltd ABN: 60 131 465 891                                                                | 07 5443 3726 07 3806 1855 <sub>www.brdg.com.au</sub> | QBCC Number: 1160937                                             |               |                                        | MC JNS    | U              | SHEET 03 OF 10   |



#### NORTH ELEVATION

SCALE: 1:100@A1



#### SOUTH EAST ELEVATION

SCALE: 1:100@A1



Brad Read Design Group Pty Ltd ABN: 60 131 465 891

#### SOUTH ELEVATION

SCALE: 1:100@A1



SIGN

TOTAL

ILLUM. TYPE

NO 2D NCM

NO 2D NCM

SCALE: 1:100@A1

| O | O    | I | 1 1 | _ |  | V |  |
|---|------|---|-----|---|--|---|--|
|   | <br> |   |     | _ |  |   |  |

| ISSUE | AMENDMENT                            | DRAWN | DATE       | GENERAL NOTES:                                                                                                    |
|-------|--------------------------------------|-------|------------|-------------------------------------------------------------------------------------------------------------------|
| Α     | PRELIMINARY ISSUE                    | JNS   | 23.04.2020 |