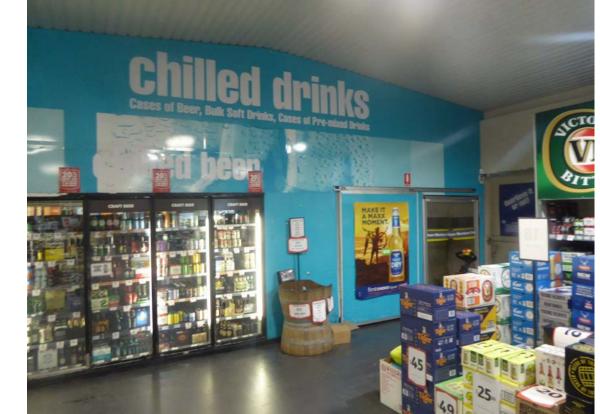

|                                                   |                   |      |             | 2000  |            |  |
|---------------------------------------------------|-------------------|------|-------------|-------|------------|--|
| ADDRESS:<br>1 ARTHUR STREET, FORESTVILLE NSW 2087 | PROJECT:<br>FORES |      | E, NSW      |       |            |  |
| TITLE:                                            | SCALE:            |      | DRAWING NO: |       |            |  |
| EXISTING CONDITIONS - INTERIOR PHOTOS             | A1: NTS           |      | 1317-SD105  |       |            |  |
|                                                   | DRW:              | CHK: | REVISION:   | DATE: | MARCH 2020 |  |
|                                                   | MC                | JNS  | D           | SHEET | 06 OF 10   |  |