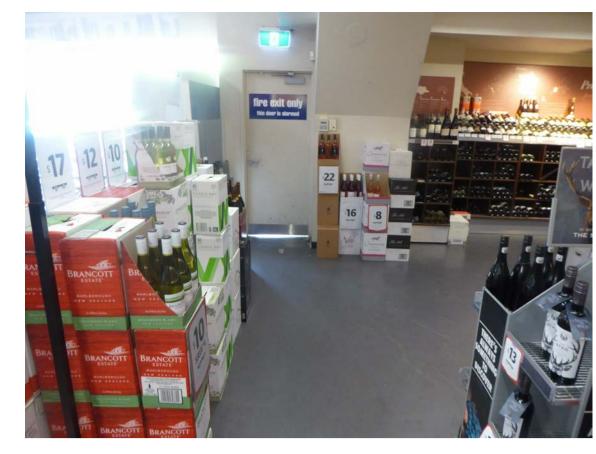

|                                                   |                   |      |             | 2000  |            |  |
|---------------------------------------------------|-------------------|------|-------------|-------|------------|--|
| ADDRESS:<br>1 ARTHUR STREET, FORESTVILLE NSW 2087 | PROJECT:<br>FORES |      | E, NSW      |       |            |  |
| TITLE:                                            | SCALE:            |      | DRAWING NO: |       |            |  |
| EXISTING CONDITIONS - INTERIOR PHOTOS             | A1: NTS           |      | 1317-SD105  |       |            |  |
|                                                   | DRW:              | CHK: | REVISION:   | DATE: | MARCH 2020 |  |
|                                                   | MC                | JNS  | D           | SHEET | 06 OF 10   |  |