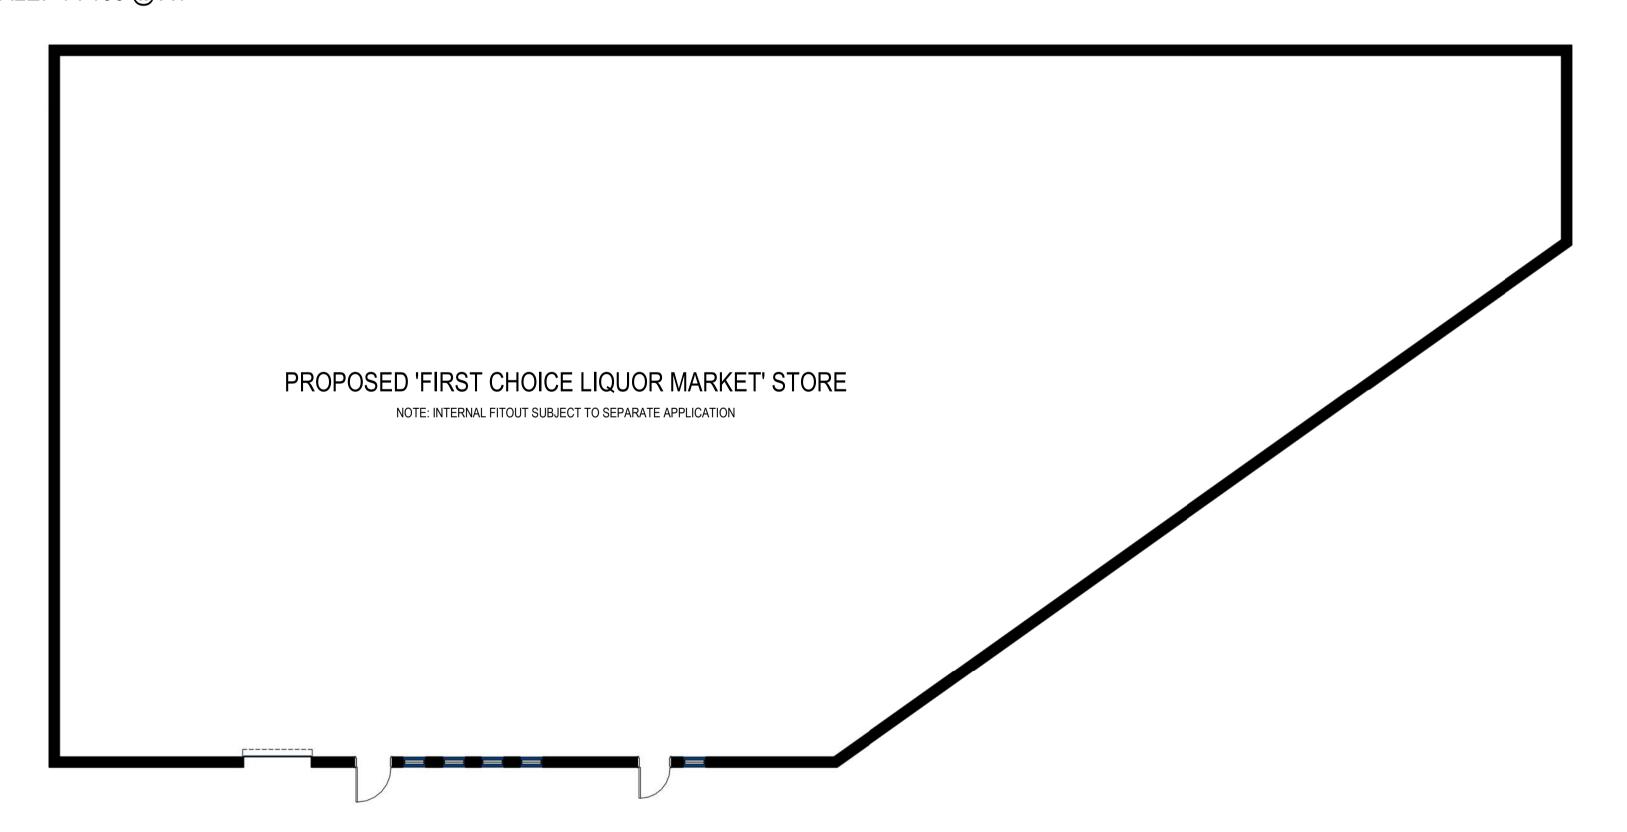

#### PROPOSED FLOOR PLAN

SCALE: 1:100@A1

|                                                |                              |      |             | Scale | 1:100 (m) |
|------------------------------------------------|------------------------------|------|-------------|-------|-----------|
| ADDRESS: 1 ARTHUR STREET, FORESTVILLE NSW 2087 | PROJECT:<br>FORESTVILLE, NSW |      |             |       |           |
| TITLE:                                         | SCALE:                       |      | DRAWING NO: |       |           |
| PROPOSED FLOOR PLAN & BASEMENT PLAN            | A1: 1:100                    |      | 1317-SD107  |       |           |
|                                                | DRW:                         | CHK: | REVISION:   | DATE: | MARC      |
|                                                | MC                           | JNS  | D           | SHEET | . 08      |