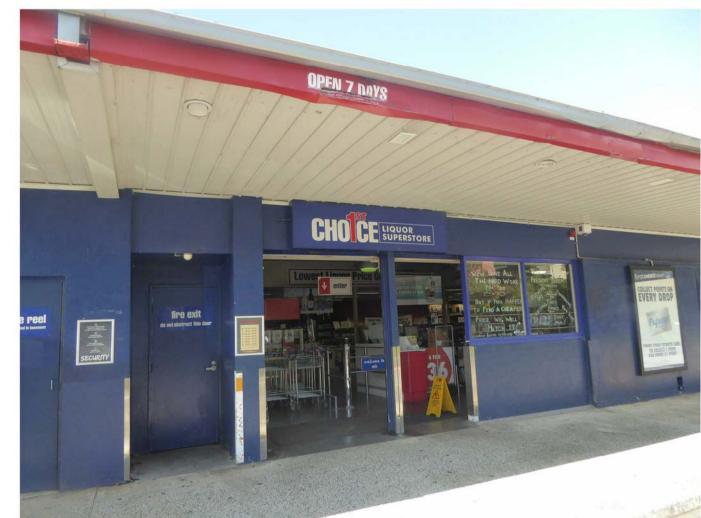

| ADDRESS: 1 ARTHUR STREET, FORESTVILLE NSW 2087 | PROJECT           |      | E, NSW                 |       |            |
|------------------------------------------------|-------------------|------|------------------------|-------|------------|
| TITLE: EXISTING CONDITIONS - EXTERIOR PHOTOS   | SCALE:<br>A1: NTS |      | DRAWING NO: 1317-SD104 |       |            |
|                                                | DRW:              | CHK: | REVISION:              | DATE: | MARCH 2020 |
|                                                | MC                | JNS  | D                      | SHEET | 05 OF 10   |