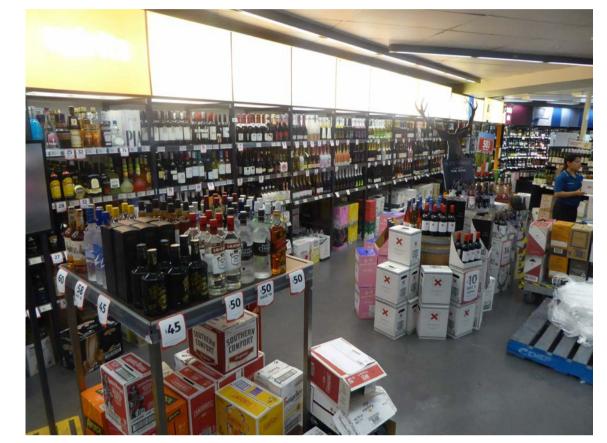

|                                                   |                   |      |             | 2000  |            |  |
|---------------------------------------------------|-------------------|------|-------------|-------|------------|--|
| ADDRESS:<br>1 ARTHUR STREET, FORESTVILLE NSW 2087 | PROJECT:<br>FORES |      | E, NSW      |       |            |  |
| TITLE:                                            | SCALE:            |      | DRAWING NO: |       |            |  |
| EXISTING CONDITIONS - INTERIOR PHOTOS             | A1: NTS           |      | 1317-SD105  |       |            |  |
|                                                   | DRW:              | CHK: | REVISION:   | DATE: | MARCH 2020 |  |
|                                                   | MC                | JNS  | D           | SHEET | 06 OF 10   |  |