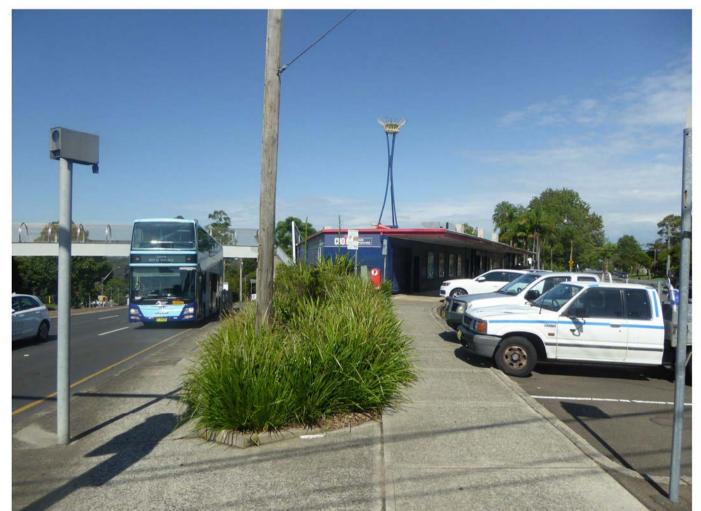

| ADDRESS: 1 ARTHUR STREET, FORESTVILLE NSW 2087 | PROJECT           |      | E, NSW                 |       |            |
|------------------------------------------------|-------------------|------|------------------------|-------|------------|
| TITLE: EXISTING CONDITIONS - EXTERIOR PHOTOS   | SCALE:<br>A1: NTS |      | DRAWING NO: 1317-SD104 |       |            |
|                                                | DRW:              | CHK: | REVISION:              | DATE: | MARCH 2020 |
|                                                | MC                | JNS  | D                      | SHEET | 05 OF 10   |