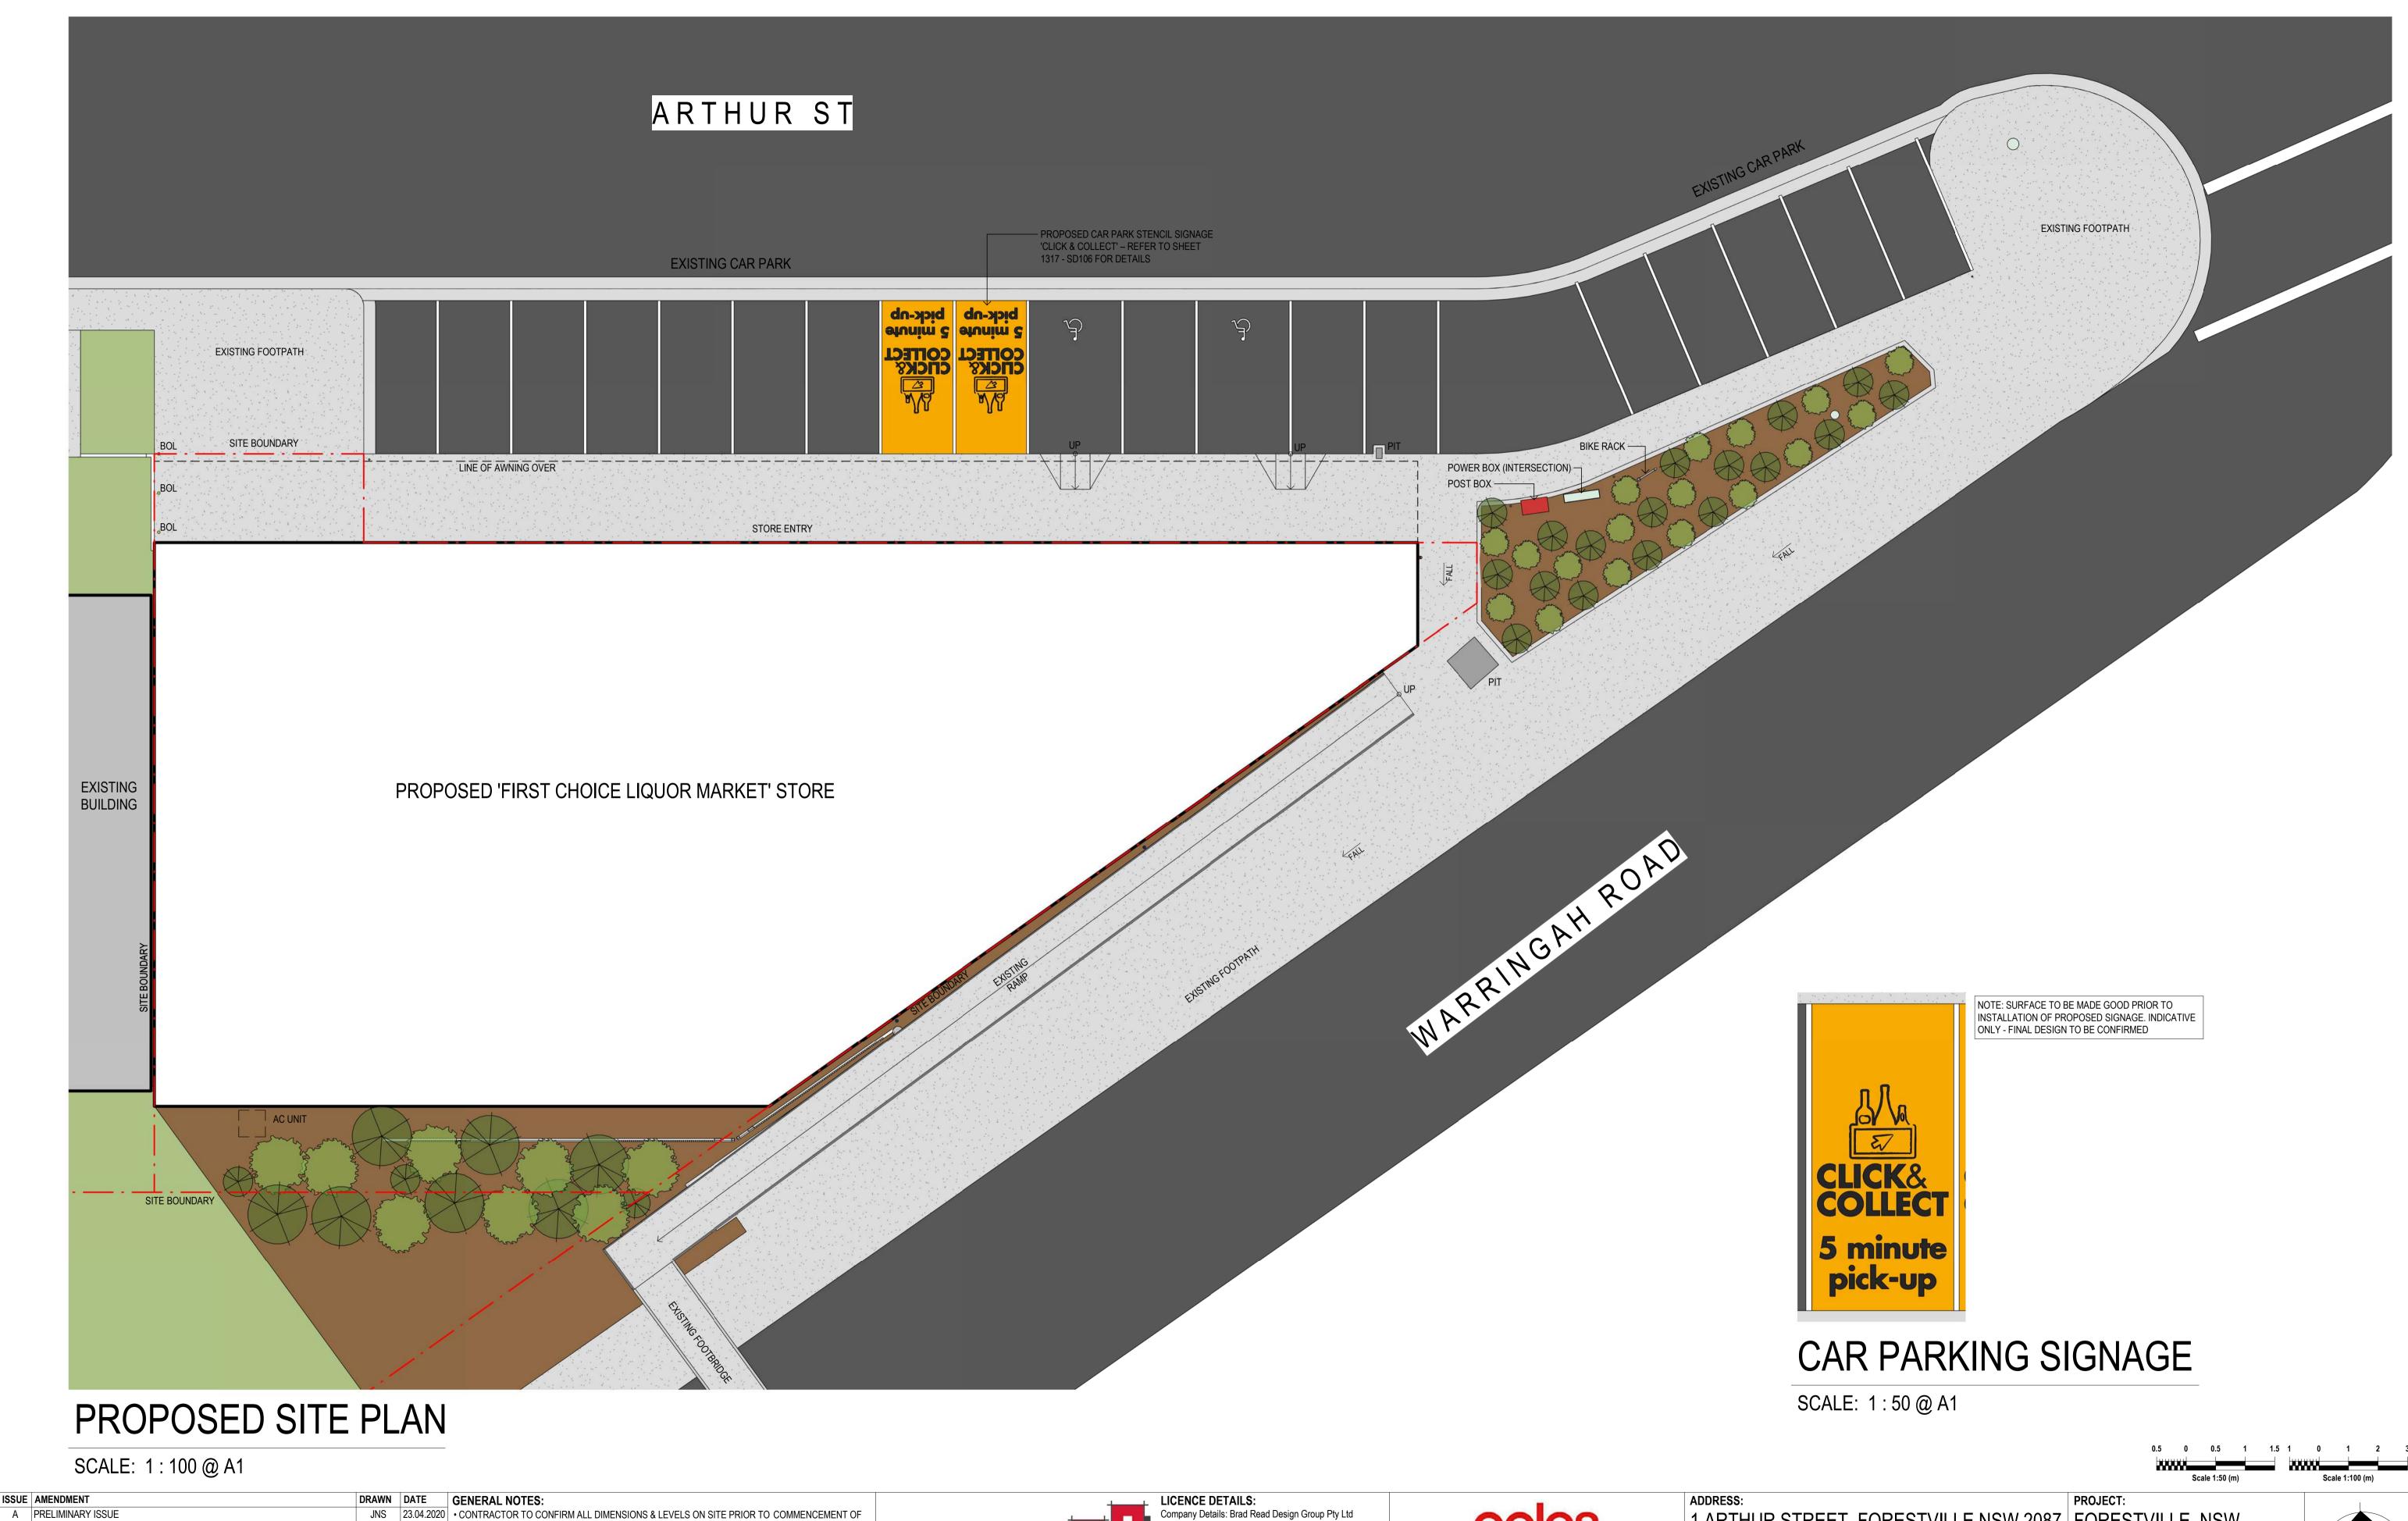

|                                                |                               | 10000       | Scale 1:50 (m)         | Scale 1:100 (m)                    |
|------------------------------------------------|-------------------------------|-------------|------------------------|------------------------------------|
| ADDRESS: 1 ARTHUR STREET, FORESTVILLE NSW 2087 | PROJECT:                      |             | E, NSW                 |                                    |
| PROPOSED SITE PLAN & SITE SIGNAGE              | <b>SCALE:</b><br>A1: 1:50 / 1 | :100        | DRAWING NO: 1317-SD106 |                                    |
|                                                | DRW:                          | CHK:<br>JNS | REVISION:              | DATE: MARCH 2020<br>SHEET 07 OF 10 |