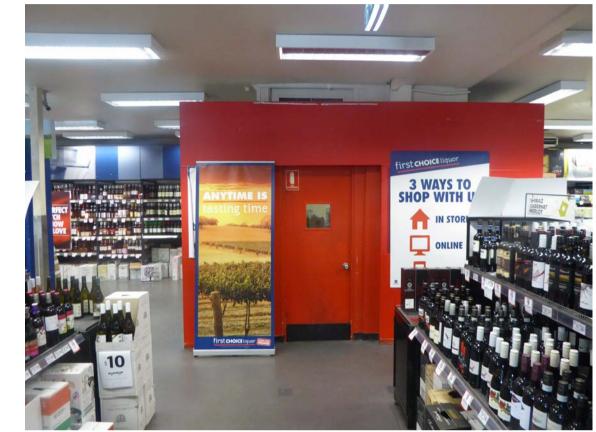

|                                                   |                   |      |             | 2000  |            |  |
|---------------------------------------------------|-------------------|------|-------------|-------|------------|--|
| ADDRESS:<br>1 ARTHUR STREET, FORESTVILLE NSW 2087 | PROJECT:<br>FORES |      | E, NSW      |       |            |  |
| TITLE:                                            | SCALE:            |      | DRAWING NO: |       |            |  |
| EXISTING CONDITIONS - INTERIOR PHOTOS             | A1: NTS           |      | 1317-SD105  |       |            |  |
|                                                   | DRW:              | CHK: | REVISION:   | DATE: | MARCH 2020 |  |
|                                                   | MC                | JNS  | D           | SHEET | 06 OF 10   |  |