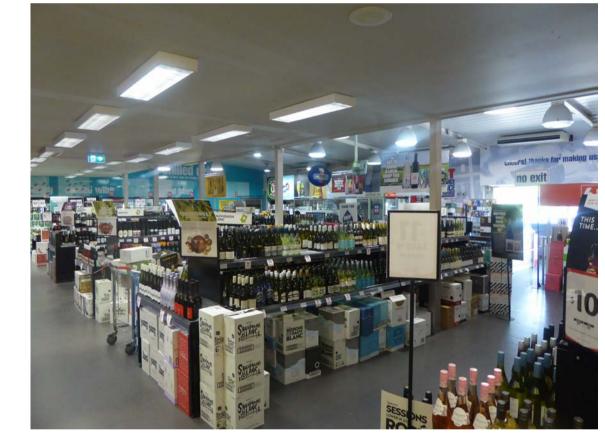

|                                                   |                   |      |             | 2000  |            |  |
|---------------------------------------------------|-------------------|------|-------------|-------|------------|--|
| ADDRESS:<br>1 ARTHUR STREET, FORESTVILLE NSW 2087 | PROJECT:<br>FORES |      | E, NSW      |       |            |  |
| TITLE:                                            | SCALE:            |      | DRAWING NO: |       |            |  |
| EXISTING CONDITIONS - INTERIOR PHOTOS             | A1: NTS           |      | 1317-SD105  |       |            |  |
|                                                   | DRW:              | CHK: | REVISION:   | DATE: | MARCH 2020 |  |
|                                                   | MC                | JNS  | D           | SHEET | 06 OF 10   |  |