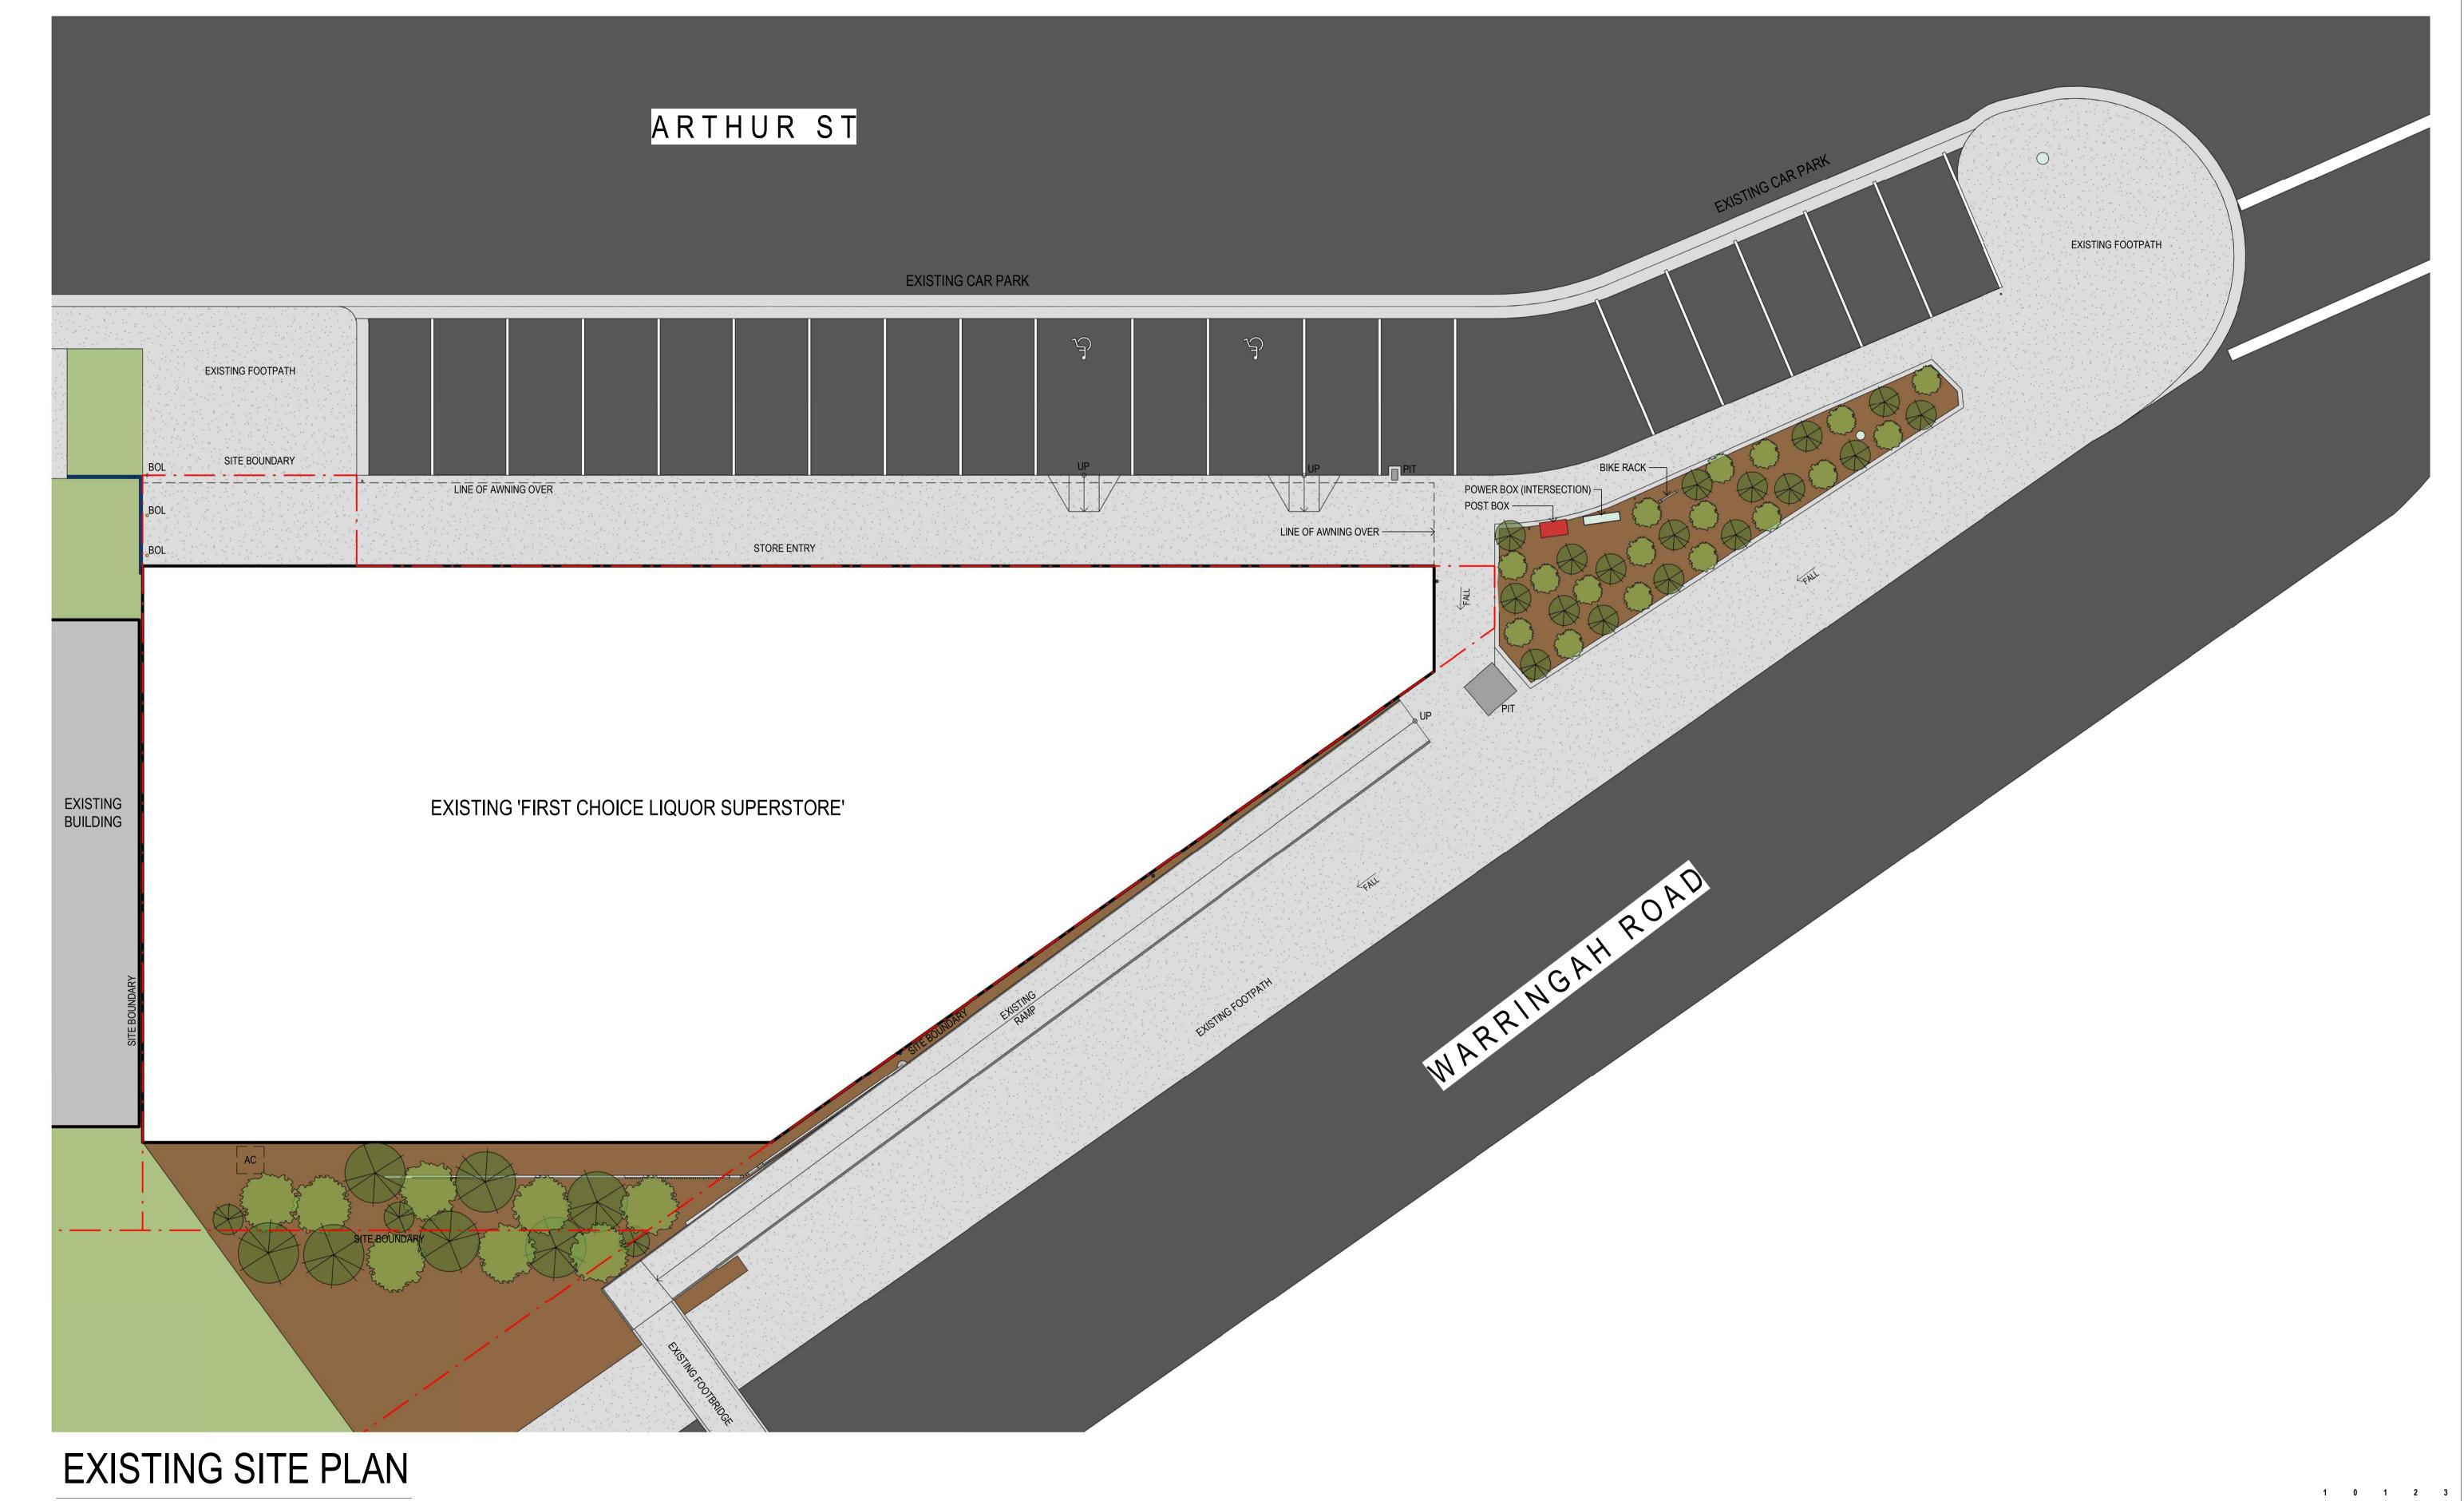

|                                                |           |         | ia de la companya de | Scale 1:100 (m)  |
|------------------------------------------------|-----------|---------|----------------------------------------------------------------------------------------------------------------|------------------|
| ADDRESS: 1 ARTHUR STREET, FORESTVILLE NSW 2087 | PROJECT:  | STVILLE | E, NSW                                                                                                         |                  |
| TITLE:                                         | SCALE:    |         | DRAWING NO:                                                                                                    |                  |
| EXISTING SITE PLAN                             | A1: 1:100 |         | 1317-SD101                                                                                                     |                  |
|                                                | DRW:      | CHK:    | REVISION:                                                                                                      | DATE: MARCH 2020 |
|                                                | MC        | JNS     | D                                                                                                              | SHEET 02 OF 10   |