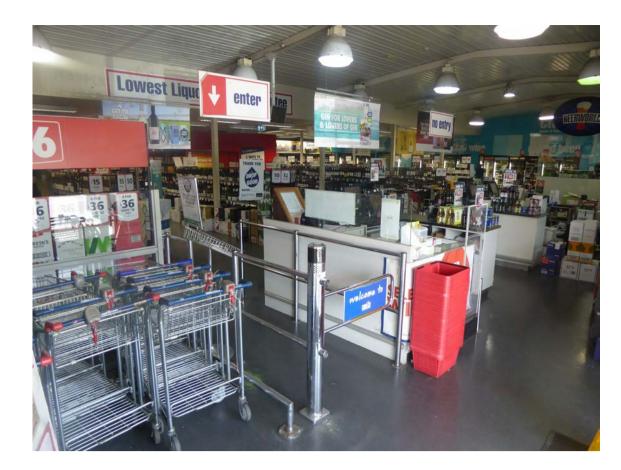

|                                                   |                   |      |             | 2000  |            |  |
|---------------------------------------------------|-------------------|------|-------------|-------|------------|--|
| ADDRESS:<br>1 ARTHUR STREET, FORESTVILLE NSW 2087 | PROJECT:<br>FORES |      | E, NSW      |       |            |  |
| TITLE:                                            | SCALE:            |      | DRAWING NO: |       |            |  |
| EXISTING CONDITIONS - INTERIOR PHOTOS             | A1: NTS           |      | 1317-SD105  |       |            |  |
|                                                   | DRW:              | CHK: | REVISION:   | DATE: | MARCH 2020 |  |
|                                                   | MC                | JNS  | D           | SHEET | 06 OF 10   |  |