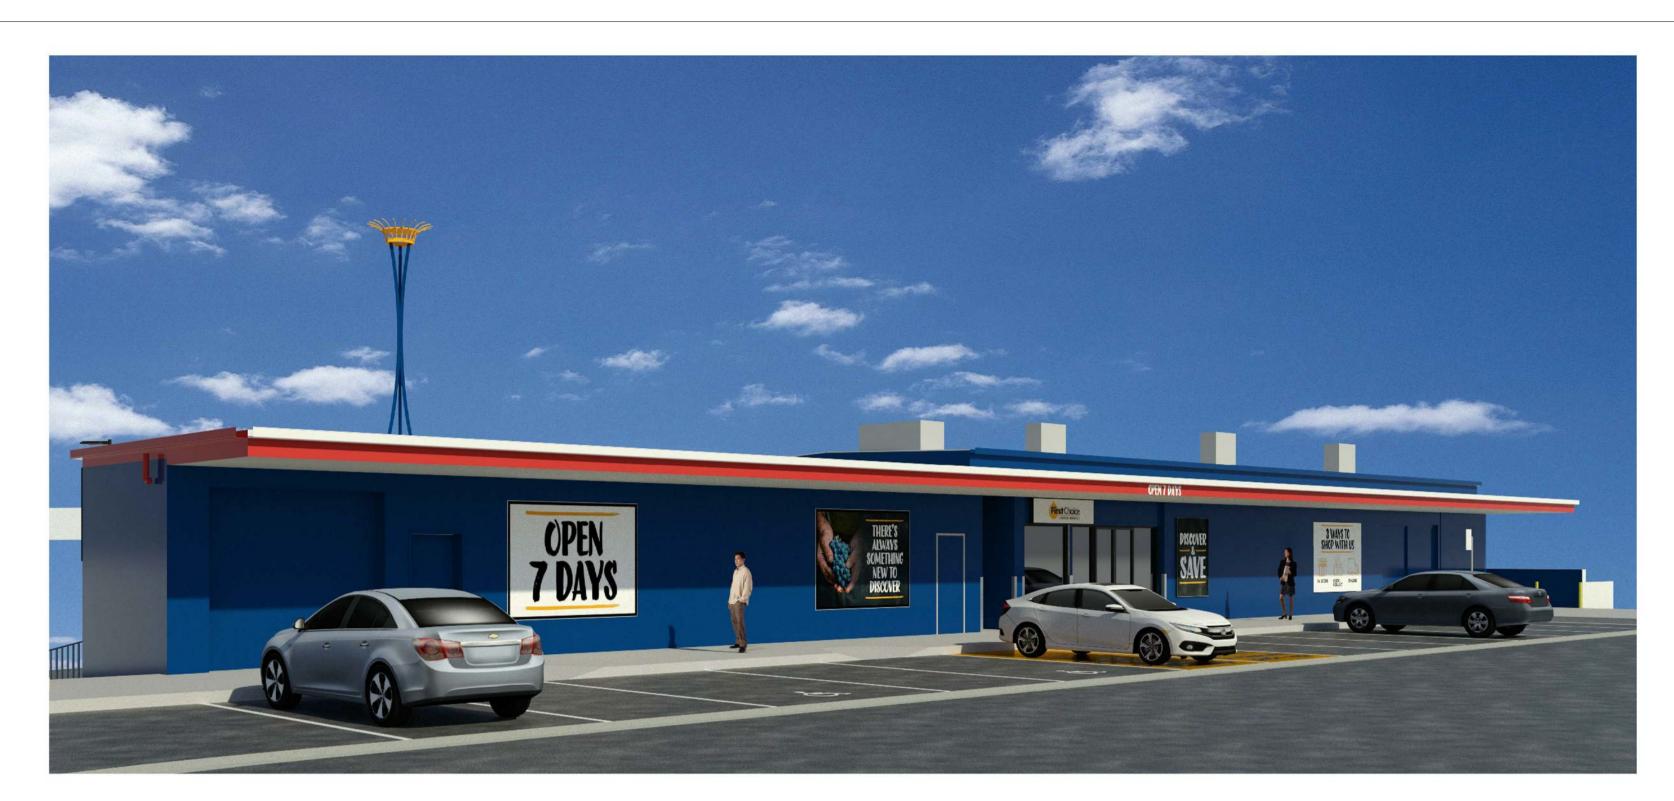

RESS:                              | PROJECT:         |      |             |              |                  |                 |
| 1 ARTHUR STREET, FORESTVILLE NSW 2087 | FORESTVILLE, NSW |      |             |              |                  |                 |
| TITLE:                                | SCALE:           |      | DRAWING NO: |              |                  |                 |
| PROPOSED ELEVATIONS & SIGNAGE AREAS   | A1: 1:100        |      | 1317-SD108  |              |                  |                 |
|                                       | DRW:             | CHK: | REVISION:   | DATE:        | MARCH            | 2020            |
|                                       | MC               | JNS  | F           | SHEET        | 09 OF            | <del>-</del> 10 |



#### NORTH EAST PERSPECTIVE

#### NOT TO SCALE



#### SOUTH EAST PERSPECTIVE

#### NOT TO SCALE

| ISSUE | AMENDMENT                            | DRAWN | DATE       | GENERAL NOTES:                                                                                                    | T |
|-------|--------------------------------------|-------|------------|-------------------------------------------------------------------------------------------------------------------|---|
| Α     | PRELIMINARY ISSUE                    | JNS   | 23.04.2020 | • CONTRACTOR TO CONFIRM ALL DIMENSIONS & LEVELS ON SITE PRIOR TO COMMENCEMENT OF                                  |   |
| В     | PRELIMINARY ISSUE                    | PB    | 28.04.2020 |