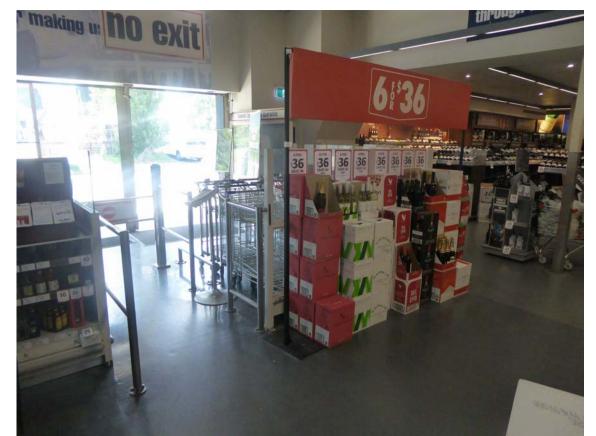

|                                                   |                   |      |             | 2000  |            |  |
|---------------------------------------------------|-------------------|------|-------------|-------|------------|--|
| ADDRESS:<br>1 ARTHUR STREET, FORESTVILLE NSW 2087 | PROJECT:<br>FORES |      | E, NSW      |       |            |  |
| TITLE:                                            | SCALE:            |      | DRAWING NO: |       |            |  |
| EXISTING CONDITIONS - INTERIOR PHOTOS             | A1: NTS           |      | 1317-SD105  |       |            |  |
|                                                   | DRW:              | CHK: | REVISION:   | DATE: | MARCH 2020 |  |
|                                                   | MC                | JNS  | D           | SHEET | 06 OF 10   |  |