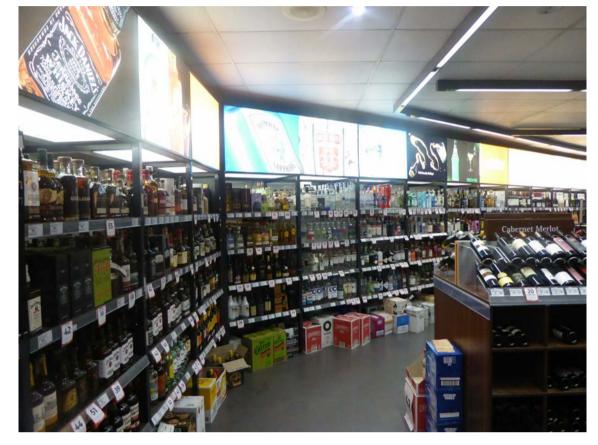

|                                                   |                   |      |             | 2000  |            |  |
|---------------------------------------------------|-------------------|------|-------------|-------|------------|--|
| ADDRESS:<br>1 ARTHUR STREET, FORESTVILLE NSW 2087 | PROJECT:<br>FORES |      | E, NSW      |       |            |  |
| TITLE:                                            | SCALE:            |      | DRAWING NO: |       |            |  |
| EXISTING CONDITIONS - INTERIOR PHOTOS             | A1: NTS           |      | 1317-SD105  |       |            |  |
|                                                   | DRW:              | CHK: | REVISION:   | DATE: | MARCH 2020 |  |
|                                                   | MC                | JNS  | D           | SHEET | 06 OF 10   |  |