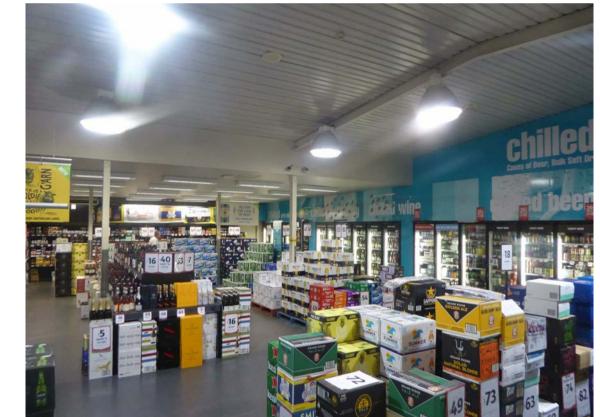

|                                                   |                   |      |             | 2000  |            |  |
|---------------------------------------------------|-------------------|------|-------------|-------|------------|--|
| ADDRESS:<br>1 ARTHUR STREET, FORESTVILLE NSW 2087 | PROJECT:<br>FORES |      | E, NSW      |       |            |  |
| TITLE:                                            | SCALE:            |      | DRAWING NO: |       |            |  |
| EXISTING CONDITIONS - INTERIOR PHOTOS             | A1: NTS           |      | 1317-SD105  |       |            |  |
|                                                   | DRW:              | CHK: | REVISION:   | DATE: | MARCH 2020 |  |
|                                                   | MC                | JNS  | D           | SHEET | 06 OF 10   |  |