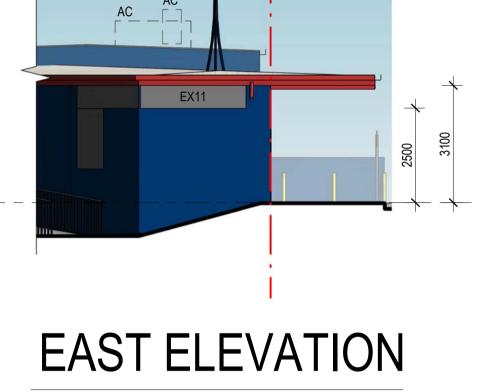

#### SOUTH EAST ELEVATION

SCALE: 1:100@A1

| EAST | FI | F۱    | / <b>A</b> ] |   |
|------|----|-------|--------------|---|
|      |    | . L V |              | V |

SCALE: 1:100@A1

SCALE: 1:100@A1

| ISSUE | AMENDMENT                            | DRAWN | DATE       |
|-------|--------------------------------------|-------|------------|
| Α     | PRELIMINARY ISSUE                    | JNS   | 23.04.2020 |
| В     | PRELIMINARY ISSUE                    | PB    | 28.04.2020 |
| С     | EXTERNAL PACKAGE FOR LIQUOR APPROVAL | JNS   | 29.05.2020 |
| D     | DEVELOPMENT APPLICATION              | JNS   | 01.06.2020 |
| E     | SIGNAGE AMENDMENT                    | JNS   | 10.06.2020 |
| F     | SIGNAGE APPLICATION ONLY             | BRDG  | 18.08.2020 |
|       |                                      |       |            |
|       |                                      |       |            |
|       |                                      |       |            |
|       |                                      |       |            |
|       |                                      |       |            |

|                                       |                  |      | 1<br>100    | 0<br>Scale 1 | 1 2<br>1:100 (m) | 3               |
|---------------------------------------|------------------|------|-------------|--------------|------------------|-----------------|
| ADDRESS:                              | PROJECT:         |      |             |              |                  |                 |
| 1 ARTHUR STREET, FORESTVILLE NSW 2087 | FORESTVILLE, NSW |      |             |              |                  |                 |
| TITLE:                                | SCALE:           |      | DRAWING NO: |              |                  |                 |
| PROPOSED ELEVATIONS & SIGNAGE AREAS   | A1: 1:100        |      | 1317-SD108  |              |                  |                 |
|                                       | DRW:             | CHK: | REVISION:   | DATE:        | MARCH            | 2020            |
|                                       | MC               | JNS  | F           | SHEET        | 09 OF            | <del>-</del> 10 |