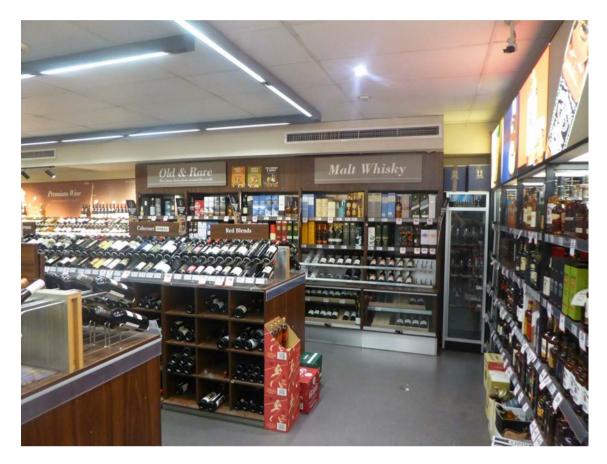

|                                                   |                   |      |             | 2000  |            |  |
|---------------------------------------------------|-------------------|------|-------------|-------|------------|--|
| ADDRESS:<br>1 ARTHUR STREET, FORESTVILLE NSW 2087 | PROJECT:<br>FORES |      | E, NSW      |       |            |  |
| TITLE:                                            | SCALE:            |      | DRAWING NO: |       |            |  |
| EXISTING CONDITIONS - INTERIOR PHOTOS             | A1: NTS           |      | 1317-SD105  |       |            |  |
|                                                   | DRW:              | CHK: | REVISION:   | DATE: | MARCH 2020 |  |
|                                                   | MC                | JNS  | D           | SHEET | 06 OF 10   |  |