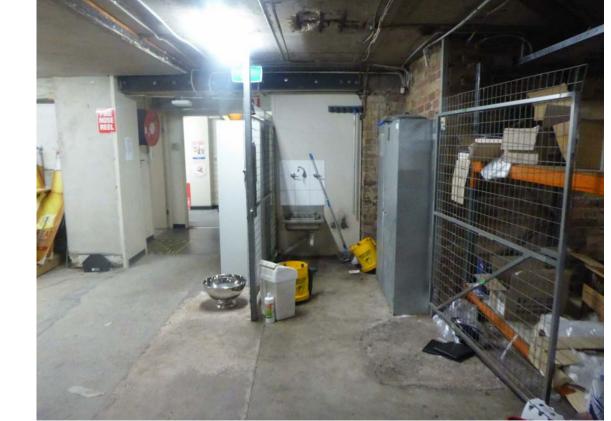

|                                                   |                   |      |             | 2000  |            |  |
|---------------------------------------------------|-------------------|------|-------------|-------|------------|--|
| ADDRESS:<br>1 ARTHUR STREET, FORESTVILLE NSW 2087 | PROJECT:<br>FORES |      | E, NSW      |       |            |  |
| TITLE:                                            | SCALE:            |      | DRAWING NO: |       |            |  |
| EXISTING CONDITIONS - INTERIOR PHOTOS             | A1: NTS           |      | 1317-SD105  |       |            |  |
|                                                   | DRW:              | CHK: | REVISION:   | DATE: | MARCH 2020 |  |
|                                                   | MC                | JNS  | D           | SHEET | 06 OF 10   |  |