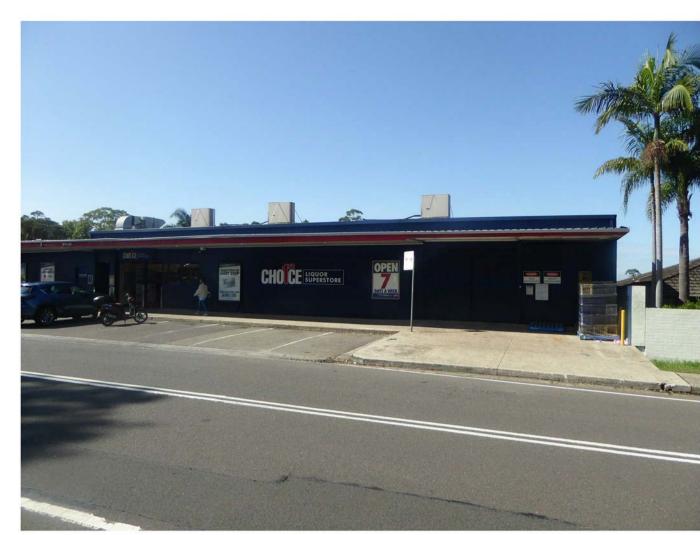

| ADDRESS: 1 ARTHUR STREET, FORESTVILLE NSW 2087 | PROJECT           |      | E, NSW                 |       |            |
|------------------------------------------------|-------------------|------|------------------------|-------|------------|
| TITLE: EXISTING CONDITIONS - EXTERIOR PHOTOS   | SCALE:<br>A1: NTS |      | DRAWING NO: 1317-SD104 |       |            |
|                                                | DRW:              | CHK: | REVISION:              | DATE: | MARCH 2020 |
|                                                | MC                | JNS  | D                      | SHEET | 05 OF 10   |