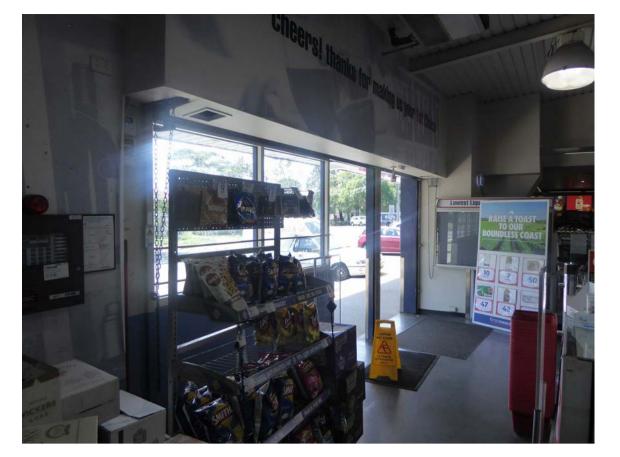

|                                                   |                   |      |             | 2000  |            |  |
|---------------------------------------------------|-------------------|------|-------------|-------|------------|--|
| ADDRESS:<br>1 ARTHUR STREET, FORESTVILLE NSW 2087 | PROJECT:<br>FORES |      | E, NSW      |       |            |  |
| TITLE:                                            | SCALE:            |      | DRAWING NO: |       |            |  |
| EXISTING CONDITIONS - INTERIOR PHOTOS             | A1: NTS           |      | 1317-SD105  |       |            |  |
|                                                   | DRW:              | CHK: | REVISION:   | DATE: | MARCH 2020 |  |
|                                                   | MC                | JNS  | D           | SHEET | 06 OF 10   |  |