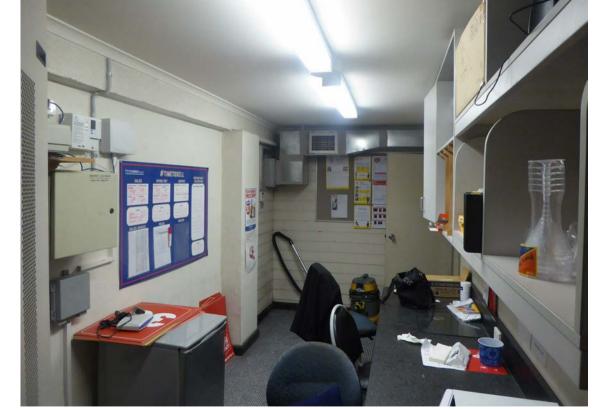

|                                                   |                   |      |             | 2000  |            |  |
|---------------------------------------------------|-------------------|------|-------------|-------|------------|--|
| ADDRESS:<br>1 ARTHUR STREET, FORESTVILLE NSW 2087 | PROJECT:<br>FORES |      | E, NSW      |       |            |  |
| TITLE:                                            | SCALE:            |      | DRAWING NO: |       |            |  |
| EXISTING CONDITIONS - INTERIOR PHOTOS             | A1: NTS           |      | 1317-SD105  |       |            |  |
|                                                   | DRW:              | CHK: | REVISION:   | DATE: | MARCH 2020 |  |
|                                                   | MC                | JNS  | D           | SHEET | 06 OF 10   |  |