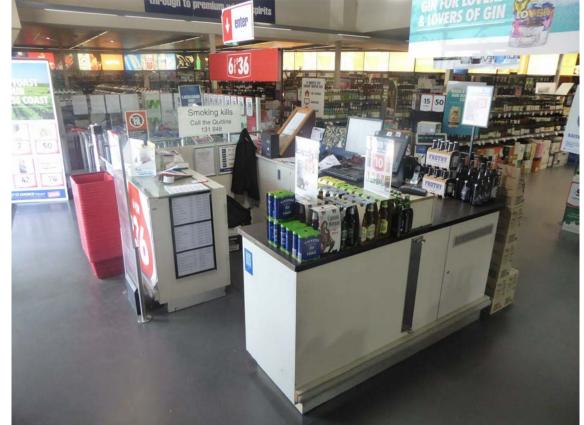

|                                                   |                   |      |             | 2000  |            |  |
|---------------------------------------------------|-------------------|------|-------------|-------|------------|--|
| ADDRESS:<br>1 ARTHUR STREET, FORESTVILLE NSW 2087 | PROJECT:<br>FORES |      | E, NSW      |       |            |  |
| TITLE:                                            | SCALE:            |      | DRAWING NO: |       |            |  |
| EXISTING CONDITIONS - INTERIOR PHOTOS             | A1: NTS           |      | 1317-SD105  |       |            |  |
|                                                   | DRW:              | CHK: | REVISION:   | DATE: | MARCH 2020 |  |
|                                                   | MC                | JNS  | D           | SHEET | 06 OF 10   |  |