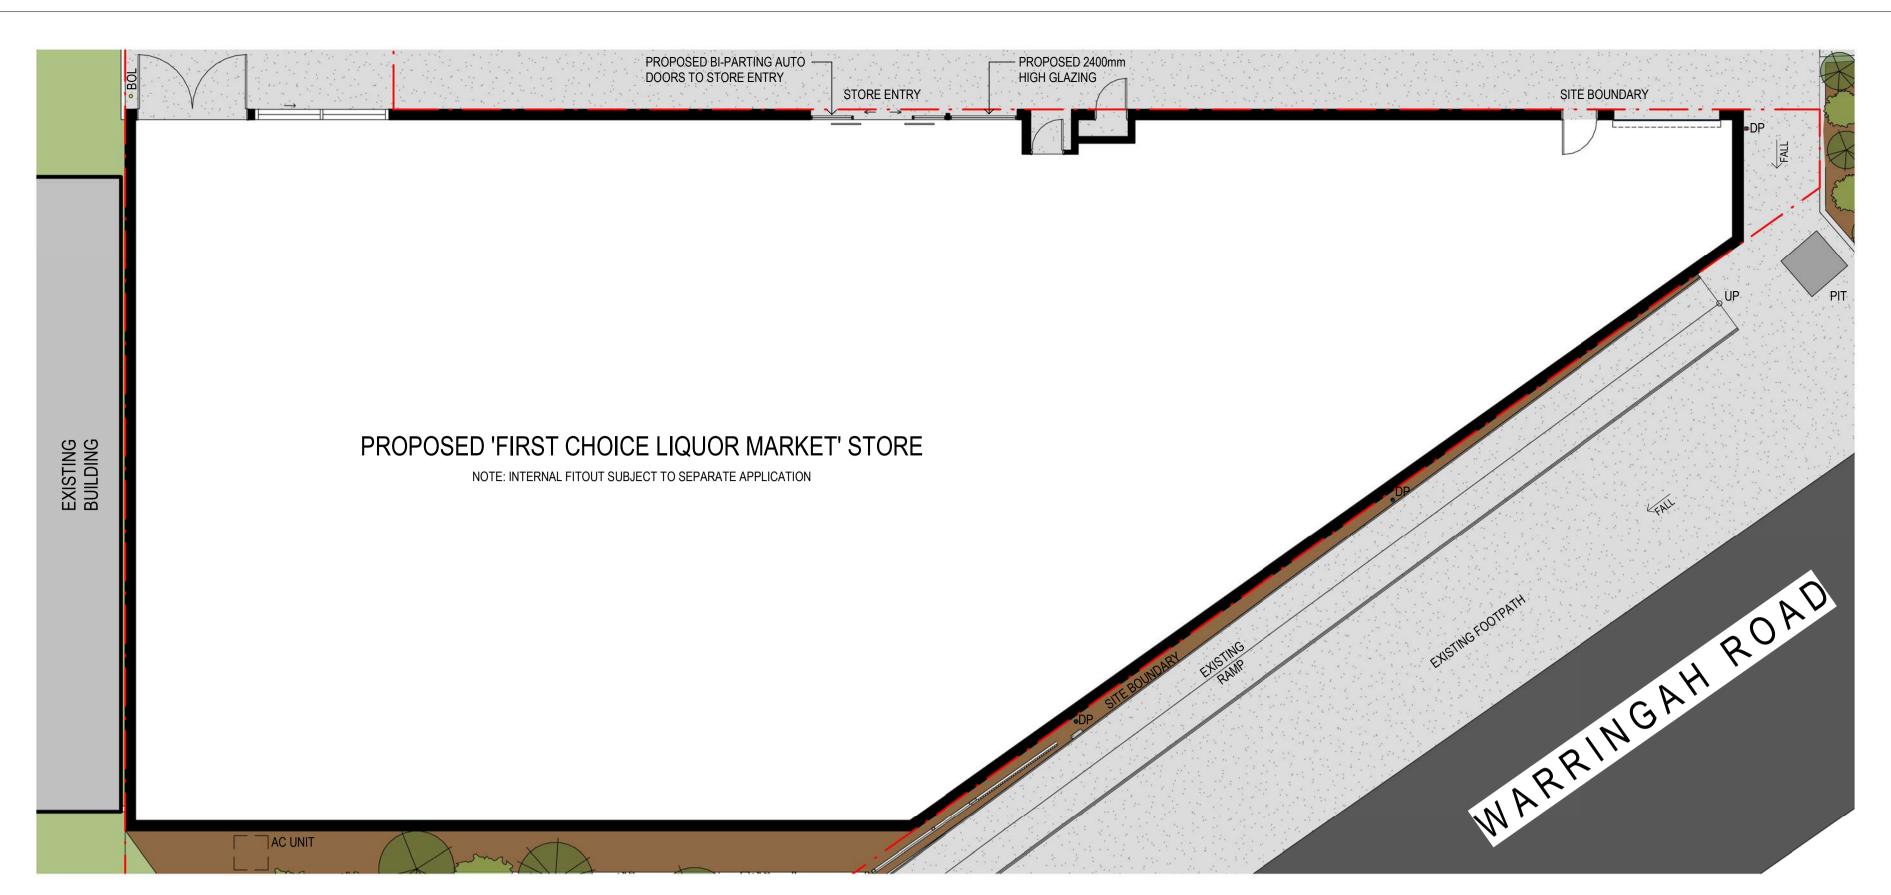

|                                                |                              |      |             | Scale | 1:100 (m) |
|------------------------------------------------|------------------------------|------|-------------|-------|-----------|
| ADDRESS: 1 ARTHUR STREET, FORESTVILLE NSW 2087 | PROJECT:<br>FORESTVILLE, NSW |      |             |       |           |
| TITLE:                                         | SCALE:                       |      | DRAWING NO: |       |           |
| PROPOSED FLOOR PLAN & BASEMENT PLAN            | A1: 1:100                    |      | 1317-SD107  |       |           |
|                                                | DRW:                         | CHK: | REVISION:   | DATE: | MARC      |
|                                                | MC                           | JNS  | D           | SHEET | . 08      |