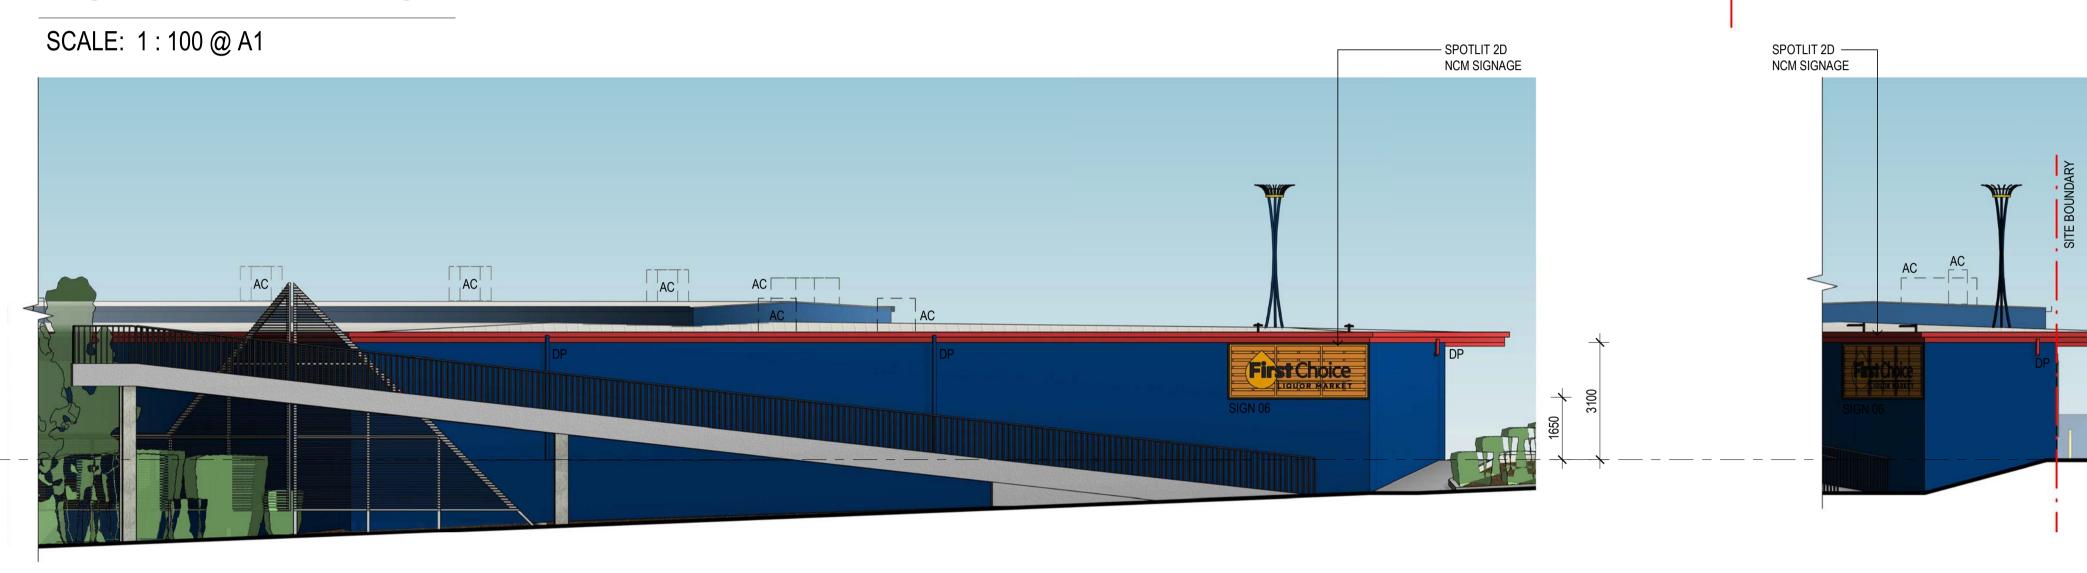

#### SOUTH EAST ELEVATION

SCALE: 1:100@A1

| EAST | FI | F۱    | / <b>A</b> ] |   |
|------|----|-------|--------------|---|
|      |    | . L V |              | V |

SCALE: 1:100@A1

SCALE: 1:100@A1

| ISSUE | AMENDMENT                            | DRAWN | DATE       |
|-------|--------------------------------------|-------|------------|
| Α     | PRELIMINARY ISSUE                    | JNS   | 23.04.2020 |
| В     | PRELIMINARY ISSUE                    | PB    | 28.04.2020 |
| С     | EXTERNAL PACKAGE FOR LIQUOR APPROVAL | JNS   | 29.05.2020 |
| D     | DEVELOPMENT APPLICATION              | JNS   | 01.06.2020 |
| E     | SIGNAGE AMENDMENT                    | JNS   | 10.06.2020 |
| F     | SIGNAGE APPLICATION ONLY             | BRDG  | 18.08.2020 |
|       |                                      |       |            |
|       |                                      |       |            |
|       |                                      |       |            |
|       |                                      |       |            |
|       |                                      |       |            |

|                                       |                  |      | 1<br>100    | 0<br>Scale 1 | 1 2<br>1:100 (m) | 3               |
|---------------------------------------|------------------|------|-------------|--------------|------------------|-----------------|
| ADDRESS:                              | PROJECT:         |      |             |              |                  |                 |
| 1 ARTHUR STREET, FORESTVILLE NSW 2087 | FORESTVILLE, NSW |      |             |              |                  |                 |
| TITLE:                                | SCALE:           |      | DRAWING NO: |              |                  |                 |
| PROPOSED ELEVATIONS & SIGNAGE AREAS   | A1: 1:100        |      | 1317-SD108  |              |                  |                 |
|                                       | DRW:             | CHK: | REVISION:   | DATE:        | MARCH            | 2020            |
|                                       | MC               | JNS  | F           | SHEET        | 09 OF            | <del>-</del> 10 |