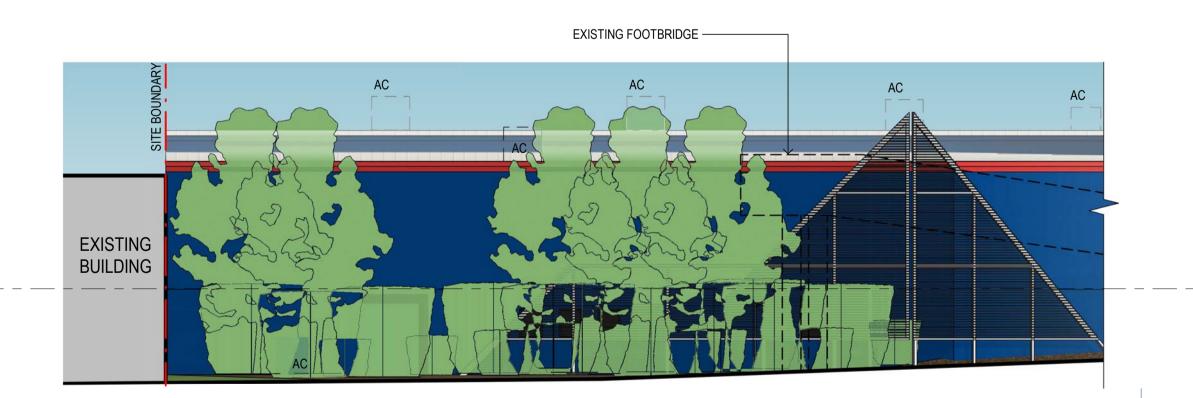

#### SOUTH EAST ELEVATION

SCALE: 1:100@A1

| EAST | FI | F۱    | / <b>A</b> ] |   |
|------|----|-------|--------------|---|
|      |    | . L V |              | V |

SCALE: 1:100@A1

SCALE: 1:100@A1

| ISSUE | AMENDMENT                            | DRAWN | DATE       |
|-------|--------------------------------------|-------|------------|
| Α     | PRELIMINARY ISSUE                    | JNS   | 23.04.2020 |
| В     | PRELIMINARY ISSUE                    | PB    | 28.04.2020 |
| С     | EXTERNAL PACKAGE FOR LIQUOR APPROVAL | JNS   | 29.05.2020 |
| D     | DEVELOPMENT APPLICATION              | JNS   | 01.06.2020 |
| E     | SIGNAGE AMENDMENT                    | JNS   | 10.06.2020 |
| F     | SIGNAGE APPLICATION ONLY             | BRDG  | 18.08.2020 |
|       |                                      |       |            |
|       |                                      |       |            |
|       |                                      |       |            |
|       |                                      |       |            |
|       |                                      |       |            |

|                                       |                  |      | 1<br>100    | 0<br>Scale 1 | 1 2<br>1:100 (m) | 3               |
|---------------------------------------|------------------|------|-------------|--------------|------------------|-----------------|
| ADDRESS:                              | PROJECT:         |      |             |              |                  |                 |
| 1 ARTHUR STREET, FORESTVILLE NSW 2087 | FORESTVILLE, NSW |      |             |              |                  |                 |
| TITLE:                                | SCALE:           |      | DRAWING NO: |              |                  |                 |
| PROPOSED ELEVATIONS & SIGNAGE AREAS   | A1: 1:100        |      | 1317-SD108  |              |                  |                 |
|                                       | DRW:             | CHK: | REVISION:   | DATE:        | MARCH            | 2020            |
|                                       | MC               | JNS  | F           | SHEET        | 09 OF            | <del>-</del> 10 |