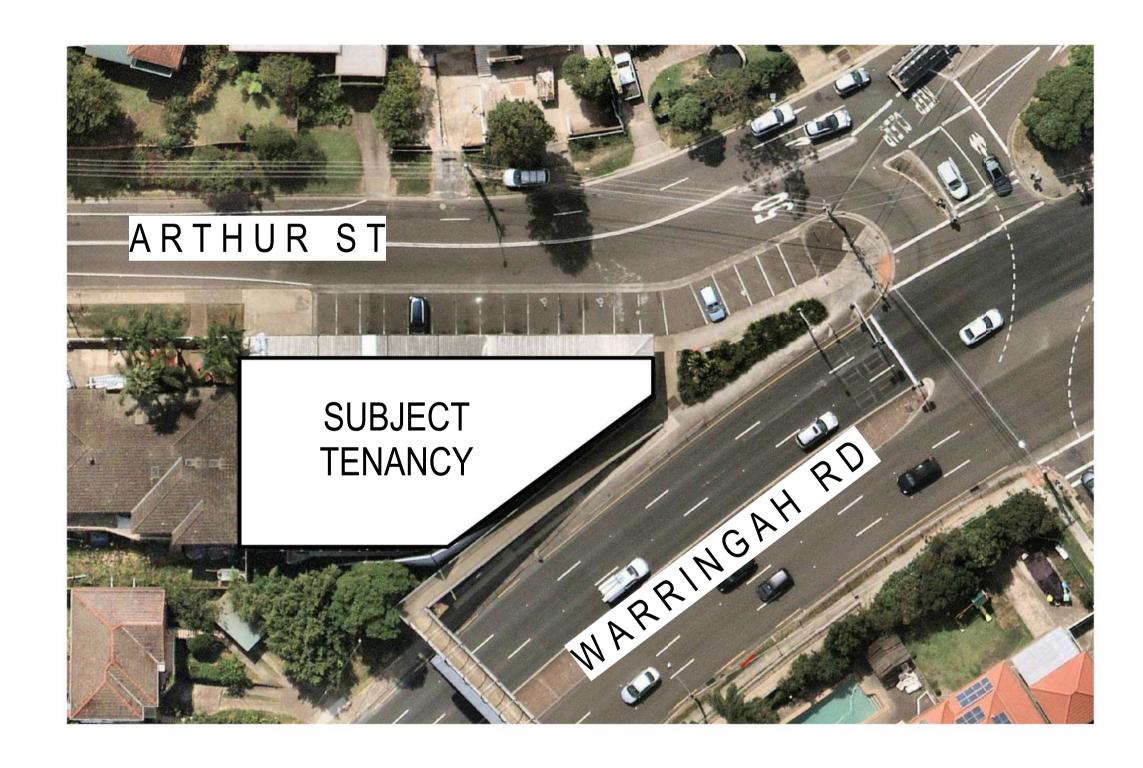

## FORESTVILLE, NSW FIRST CHOICE LIQUOR MARKET

SITE AREA: 750.2m<sup>2</sup> TENANCY AREA: 643.8m<sup>2</sup>

LIQUOR MARKET

| ADDRESS: 1 ARTHUR STREET, FORESTVILLE NSW 2087 | PROJECT:<br>FORES |      | E, NSW                 |       |           |
|------------------------------------------------|-------------------|------|------------------------|-------|-----------|
| TITLE: COVER PAGE & LOCALITY PLAN              | SCALE:<br>A1: NTS |      | DRAWING NO: 1317-SD001 |       |           |
|                                                | DRW:              | CHK: | REVISION:              | DATE: | MARCH 202 |