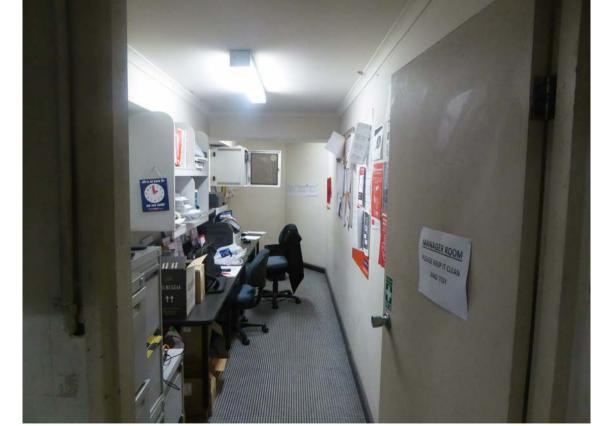

|                                                   |                   |      |             | 2000  |            |  |
|---------------------------------------------------|-------------------|------|-------------|-------|------------|--|
| ADDRESS:<br>1 ARTHUR STREET, FORESTVILLE NSW 2087 | PROJECT:<br>FORES |      | E, NSW      |       |            |  |
| TITLE:                                            | SCALE:            |      | DRAWING NO: |       |            |  |
| EXISTING CONDITIONS - INTERIOR PHOTOS             | A1: NTS           |      | 1317-SD105  |       |            |  |
|                                                   | DRW:              | CHK: | REVISION:   | DATE: | MARCH 2020 |  |
|                                                   | MC                | JNS  | D           | SHEET | 06 OF 10   |  |