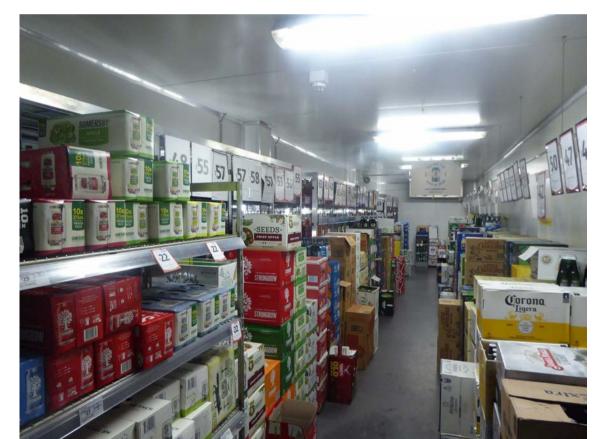

|                                                   |                   |      |             | 2000  |            |  |
|---------------------------------------------------|-------------------|------|-------------|-------|------------|--|
| ADDRESS:<br>1 ARTHUR STREET, FORESTVILLE NSW 2087 | PROJECT:<br>FORES |      | E, NSW      |       |            |  |
| TITLE:                                            | SCALE:            |      | DRAWING NO: |       |            |  |
| EXISTING CONDITIONS - INTERIOR PHOTOS             | A1: NTS           |      | 1317-SD105  |       |            |  |
|                                                   | DRW:              | CHK: | REVISION:   | DATE: | MARCH 2020 |  |
|                                                   | MC                | JNS  | D           | SHEET | 06 OF 10   |  |