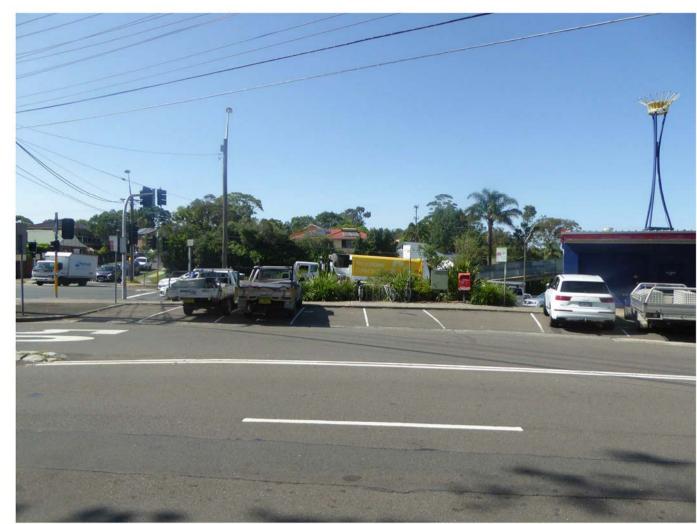

| ADDRESS: 1 ARTHUR STREET, FORESTVILLE NSW 2087 | PROJECT           |      | E, NSW                 |       |            |
|------------------------------------------------|-------------------|------|------------------------|-------|------------|
| TITLE: EXISTING CONDITIONS - EXTERIOR PHOTOS   | SCALE:<br>A1: NTS |      | DRAWING NO: 1317-SD104 |       |            |
|                                                | DRW:              | CHK: | REVISION:              | DATE: | MARCH 2020 |
|                                                | MC                | JNS  | D                      | SHEET | 05 OF 10   |