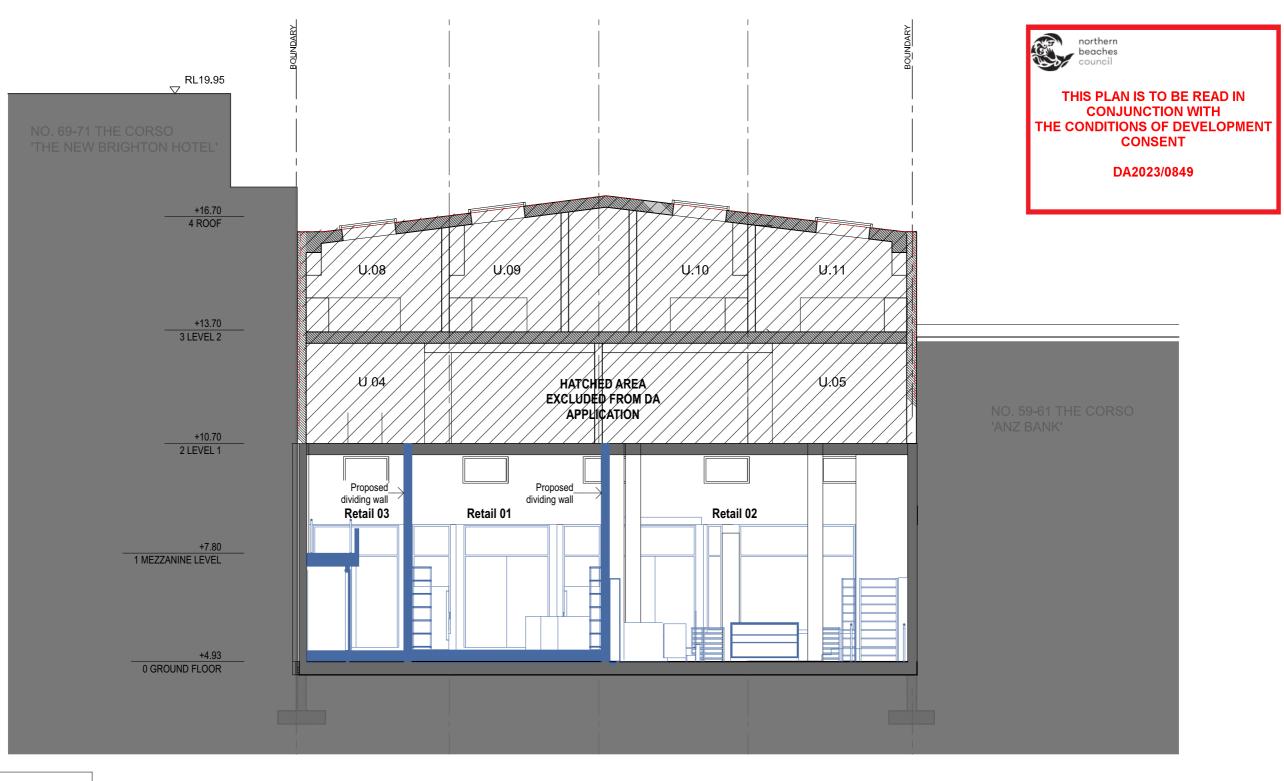

| NOTE                                                                                                                                                                                                                                                                                                                                                                                                                                                                                                             | R                | EV | DESCRIPTION   | BY | DATE      |   |                                                           | CLIENT:            | ADDRESS:                  | DRAWING TITLE:         | STAGE | REVISION |
|------------------------------------------------------------------------------------------------------------------------------------------------------------------------------------------------------------------------------------------------------------------------------------------------------------------------------------------------------------------------------------------------------------------------------------------------------------------------------------------------------------------|------------------|----|---------------|----|-----------|---|-----------------------------------------------------------|--------------------|---------------------------|------------------------|-------|----------|
| Contractors to verify all dimensions on site before any stop drawings or work is commenced.     2. Any discrepancies between drawings of differing scales or between drawings and specification where appropriate to be notified to superintendent and/or the architects for decision.     3. Figured dimensions to be laten preference to scaled dimensions.     4. Critical dimensions to be taken from site.     5. This drawing is to be read in conjunction with the specification and engineers' drawings. | d.<br>tion where | 01 | DA Submission |    | 15/6/2023 |   | grain architects M: 0403030729 M: 0403 014 497            | INITIUM MANAGEMENT | 63-67 The Corso Manly NSW | SECTION 02             |       | 01       |
|                                                                                                                                                                                                                                                                                                                                                                                                                                                                                                                  |                  |    |               |    |           |   |                                                           |                    |                           |                        |       | 0.1      |
|                                                                                                                                                                                                                                                                                                                                                                                                                                                                                                                  |                  |    |               |    |           | 4 |                                                           |                    | SCALE:                    | PROJECT TITLE:         |       | DWG NO.  |
|                                                                                                                                                                                                                                                                                                                                                                                                                                                                                                                  |                  |    |               |    |           |   |                                                           |                    |                           |                        |       | DIVO NO. |
| This drawing is the copyright of grain architects and may not be altered,<br>reproduced or transmitted in any form or by any means, in part or in whole                                                                                                                                                                                                                                                                                                                                                          |                  |    |               |    |           |   | E: nk@grainarchitects.com.au E: bs@grainarchitects.com.au |                    |                           |                        |       |          |
| without the prior express written consent of grain architects.                                                                                                                                                                                                                                                                                                                                                                                                                                                   |                  |    |               |    |           |   | Registered Architect NSW 10995                            |                    | 1:100, 1:1@A3             | PROPOSED RETAIL FITOUT |       | DA10     |
|                                                                                                                                                                                                                                                                                                                                                                                                                                                                                                                  |                  |    |               |    |           |   |                                                           |                    |                           |                        |       |          |