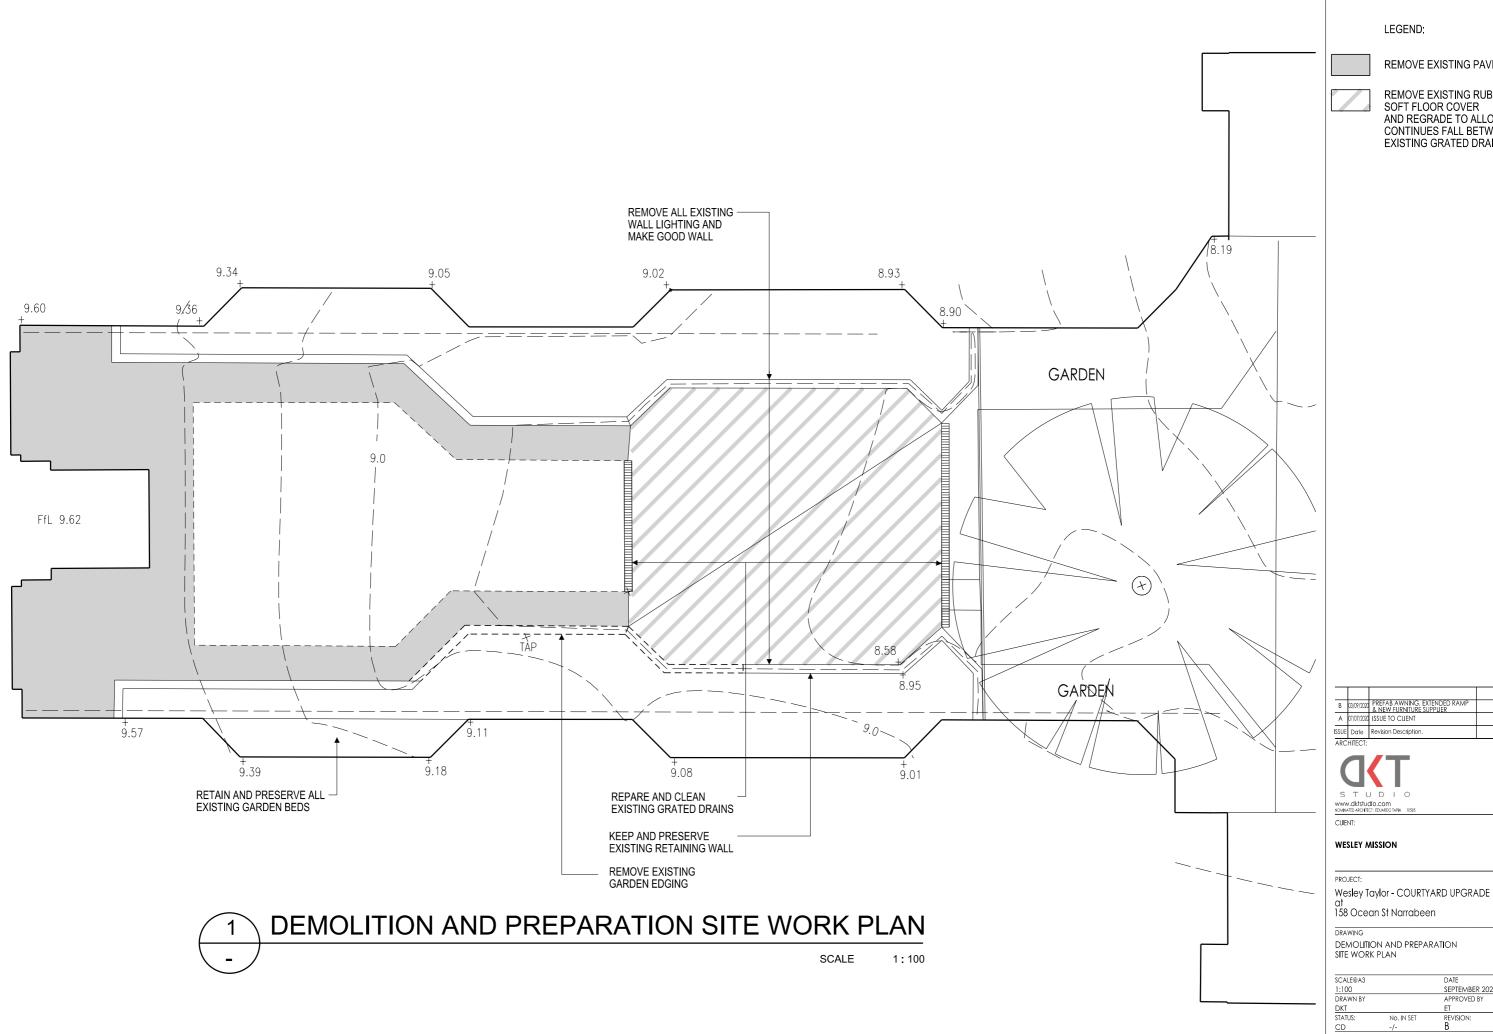

### LEGEND:

REMOVE EXISTING PAVING

REMOVE EXISTING RUBBER SOFT FLOOR COVER AND REGRADE TO ALLOW CONTINUES FALL BETWEEN EXISTING GRATED DRAINS.

| В          | 03/09/2020 | PREFAB AWNING, EXTENDED RAMP<br>& NEW FURNITURE SUPPLIER |  |  |
|------------|------------|----------------------------------------------------------|--|--|
| Α          | 07/07/2020 | ISSUE TO CLIENT                                          |  |  |
| ISSUE      | Date       | Revision Description.                                    |  |  |
| ARCHITECT: |            |                                                          |  |  |