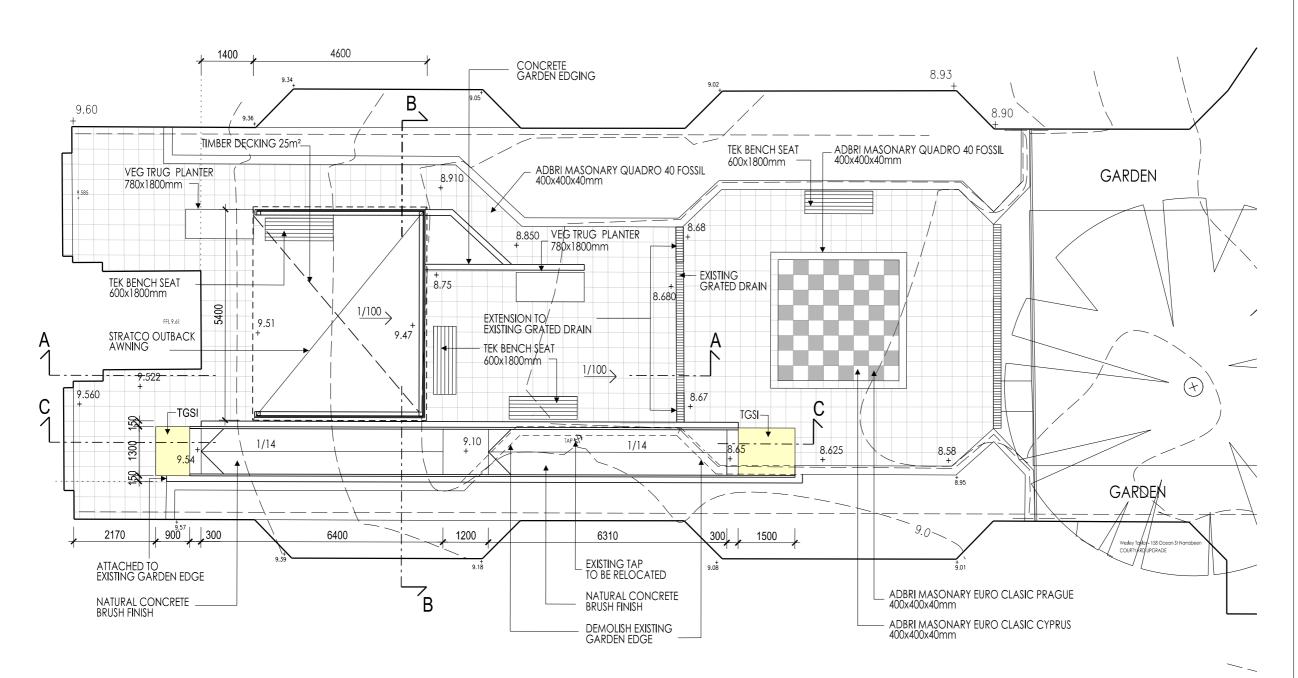

**PROPOSED PLAN** SCALE 1:100 LEGEND: TGSI : TACTICLE INDICATORS TILES

| TIMBER DECKING | 25.0m²  |
|----------------|---------|
| PAVED AREA     | 127.1m² |
| CONCRETE RAMP  | 21.6m²  |

e.

|                                                              |            | & NEW FURNITURE SUPPLIER | i - |
|--------------------------------------------------------------|------------|--------------------------|-----|
| Α                                                            | 07/07/2020 | ISSUE TO CLIENT          |     |
| ISSUE                                                        | Date       | Revision Description.    |     |
| ARC                                                          | HITECT:    |                          |     |
| T                                                            |            |                          |     |
| S                                                            | ΤU         | JDIO                     |     |
| WWW.dktstudio.com<br>NDWINATED ARCHTECT: EDUARDO TAPIA 10585 |            |                          |     |
|                                                              |            |                          |     |