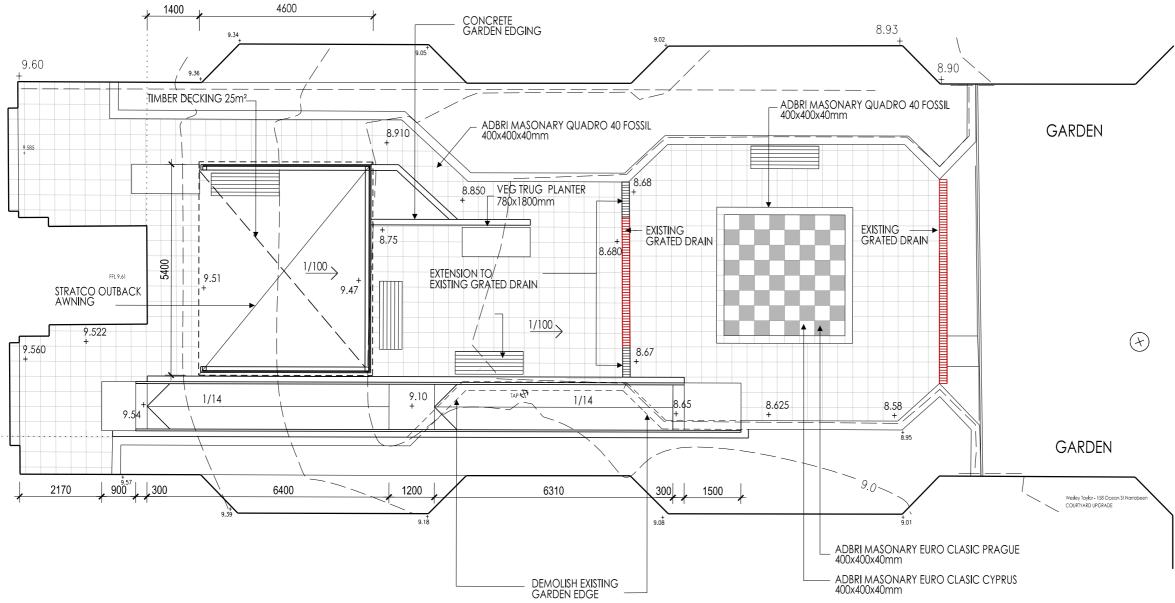

**PROPOSED PLAN** SCALE 1:100 LEGEND: TGSI : TACTICLE INDICATORS TILES

| TIMBER DECKING | 25.0m²  |
|----------------|---------|
| PAVED AREA     | 127.1m² |
| CONCRETE RAMP  | 21.6m²  |

e.

|                                                              |            | & NEW FURNITURE SUPPLIER | i - |
|--------------------------------------------------------------|------------|--------------------------|-----|
| Α                                                            | 07/07/2020 | ISSUE TO CLIENT          |     |
| ISSUE                                                        | Date       | Revision Description.    |     |
| ARC                                                          | HITECT:    |                          |     |
| T                                                            |            |                          |     |
| S                                                            | ΤU         | JDIO                     |     |
| WWW.dktstudio.com<br>NDWINATED ARCHTECT: EDUARDO TAPIA 10585 |            |                          |     |
|                                                              |            |                          |     |

### LEGEND:

REMOVE EXISTING PAVING

REMOVE EXISTING RUBBER SOFT FLOOR COVER AND REGRADE TO ALLOW CONTINUES FALL BETWEEN EXISTING GRATED DRAINS.

| В          | 03/09/2020 | PREFAB AWNING, EXTENDED RAMP<br>& NEW FURNITURE SUPPLIER |  |  |
|------------|------------|----------------------------------------------------------|--|--|
| Α          | 07/07/2020 | ISSUE TO CLIENT                                          |  |  |
| ISSUE      | Date       | Revision Description.                                    |  |  |
| ARCHITECT: |            |                                                          |  |  |