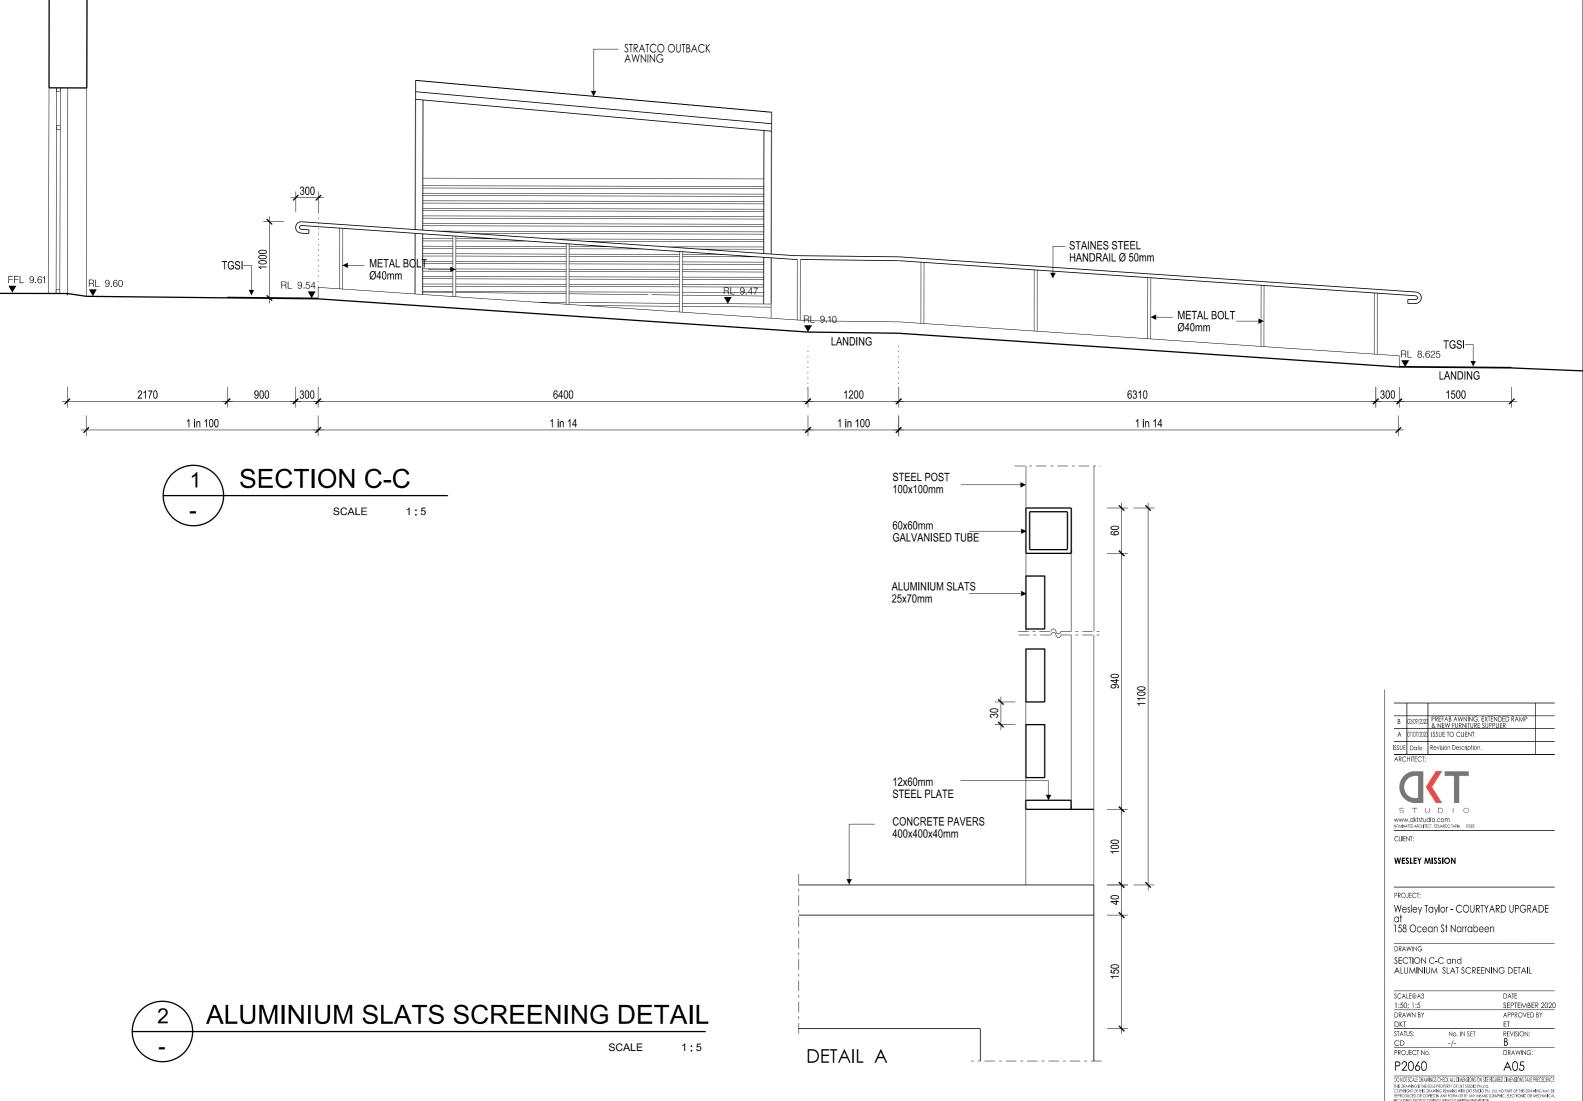

### SECTION A-A and SECTION B-B

DRAWING

SCALE@A3 1:50; 1:5 DRAWN BY DKT STATUS: CD PROJECT NO.

Wesley Taylor - COURTYARD UPGRADE at 158 Ocean St Narrabeen

PROJECT:

| 7   | mee |   |   |   |       |  |
|-----|-----|---|---|---|-------|--|
|     |     |   |   | 1 |       |  |
| S   | Т   | U | D | 1 | 0     |  |
| www |     |   |   |   | 10595 |  |

NOTE:

ALL NEW ROOF WATER TO BE DISCHARGED TO EXISTING GRATED DRAINS