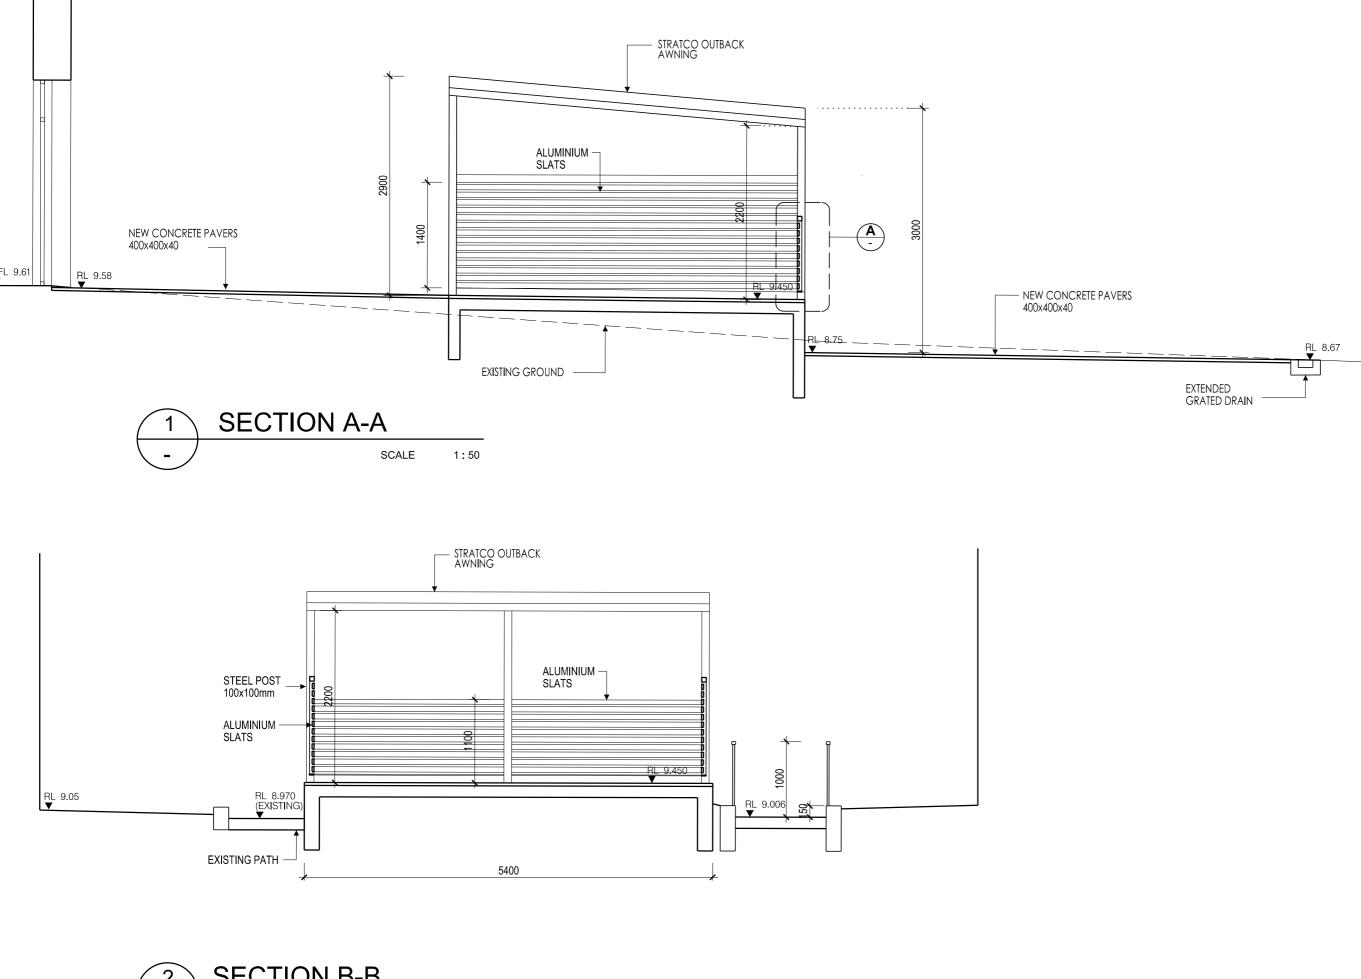

No. IN SET

DATE SEPTEMBER 2020

APPROVED BY

REVISION:

DRAWING:

A03

FT

**SECTION B-B** 2 1:50 SCALE

### SECTION A-A and SECTION B-B

DRAWING

SCALE@A3 1:50; 1:5 DRAWN BY DKT STATUS: CD PROJECT NO.

Wesley Taylor - COURTYARD UPGRADE at 158 Ocean St Narrabeen

PROJECT: