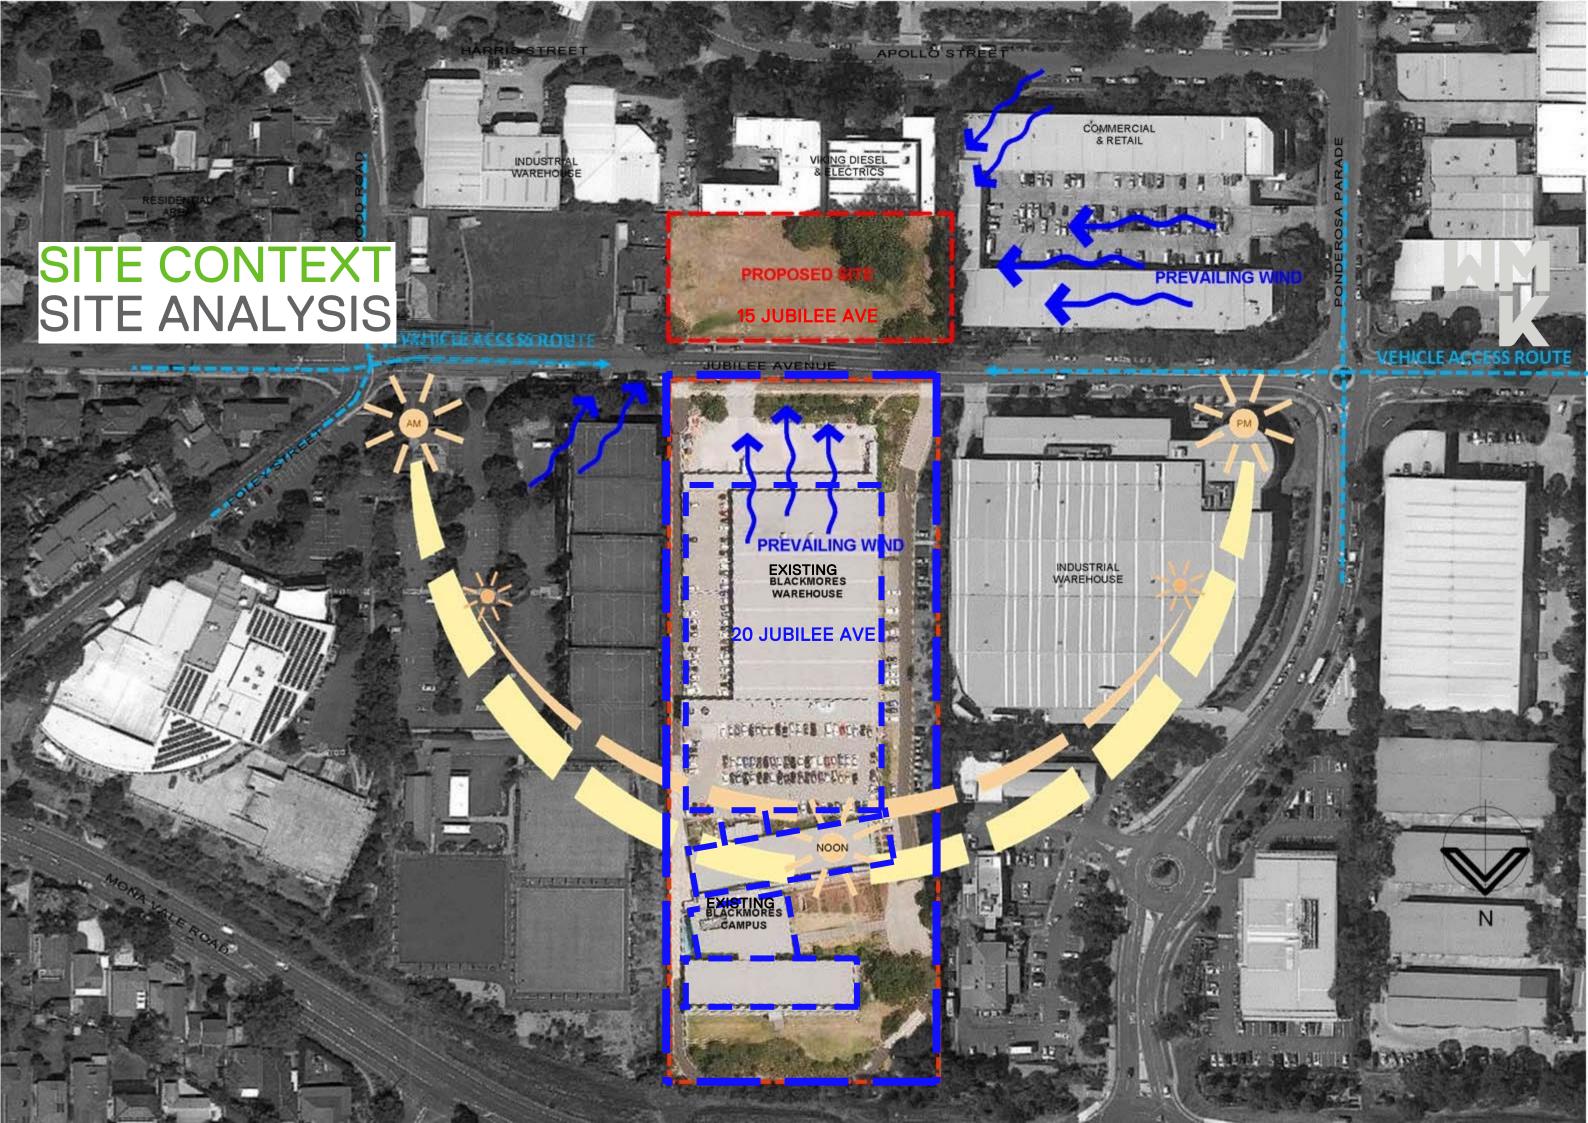

### WMK ARCHITECTURE

URBAN DESIGN
CONCEPT FOR
BLACKMORES
CAMPUS
EXTENSION
1:1.5 FSR

11.08.2016