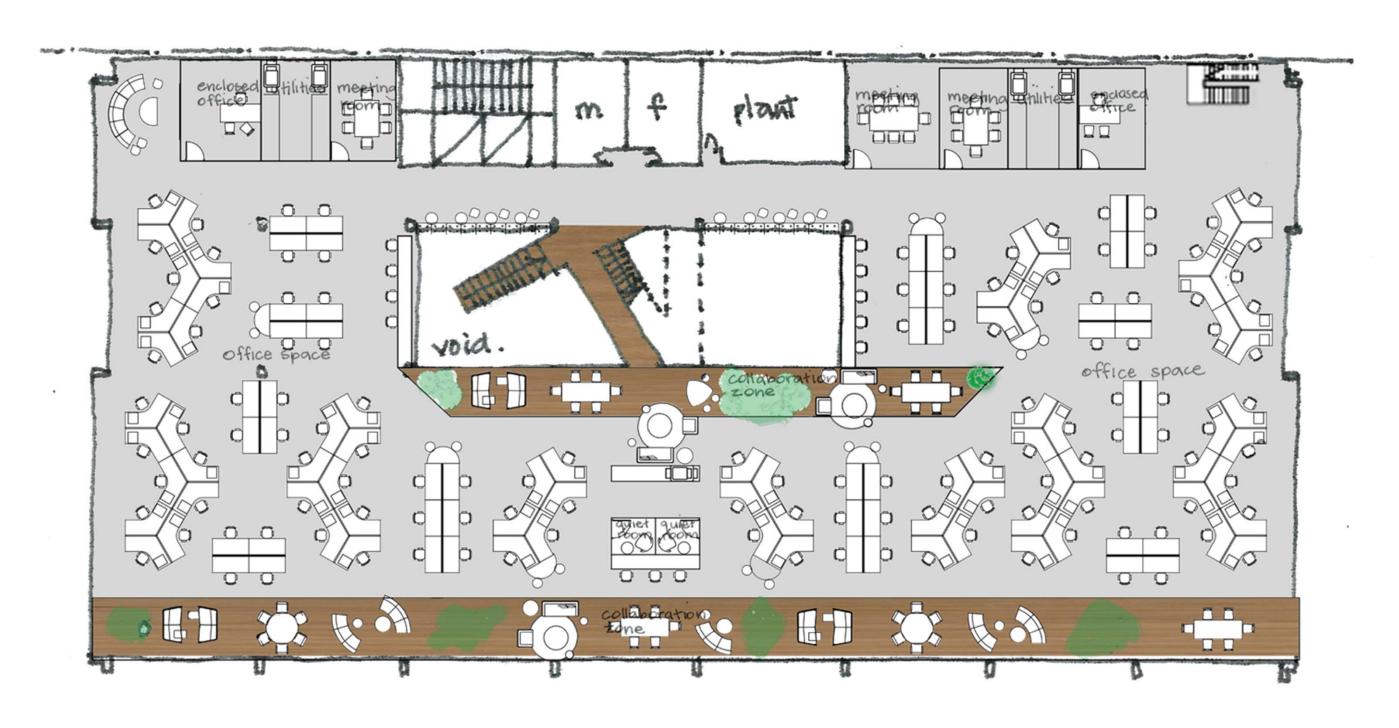

N A



POTENTIAL OFFICE OCCUPATION WITH 15m<sup>2</sup> NET FLOOR AREA ALLOWANCE PER PERSON = 300

\*GFA IS MEASURED TO THE INSIDE FACE OF **EXTERNAL WALL IN ACCORDANCE WITH PITT** WATER LEP 2014, WITH 90% EFFICIENCY ALLOWANCE.

Areas given are approximate only and to be confirmed by









#### **CAMPUS EXTENSION** SECTION - OPTION B



note: areas are approximate POTENTIAL OFFICE OCCUPATION WITH 15m<sup>2</sup> NET FLOOR AREA ALLOWANCE PER PERSON = 300

\*GFA IS MEASURED TO THE INSIDE FACE OF **EXTERNAL WALL IN ACCORDANCE WITH PITT** WATER LEP 2014, WITH 90% EFFICIENCY ALLOWANCE.

Areas given are approximate only and to be confirmed by











### CAMPUS EXTENSION GROUND FLOOR LAYOUT PLAN





## CAMPUS EXTENSION LEVEL 1 LAYOUT PLAN





#### CAMPUS EXTENSION LEVEL 2 LAYOUT PLAN





#### CAMPUS EXTENSION LEVEL 3 LAYOUT PLAN – OPTION A





#### CAMPUS EXTENSION LEVEL 3 LAYOUT PLAN – OPTION B





# CAMPUS EXTENSION SKETCH PERSPECTIVE





wmkarchitecture.com ABN 25 082 956 929 WMK Sydney L1 346-348 Kent Street Sydney NSW 2000 Telephone 02 9299 0401 WMK Melbourne L1 263 Little Bourke Street Melbourne Vic 3000 Telephone 03 9999 1610



WMK Brisbane L1 129 Margaret Street Brisbane QLD 4000 Telephone 07 3177 1067