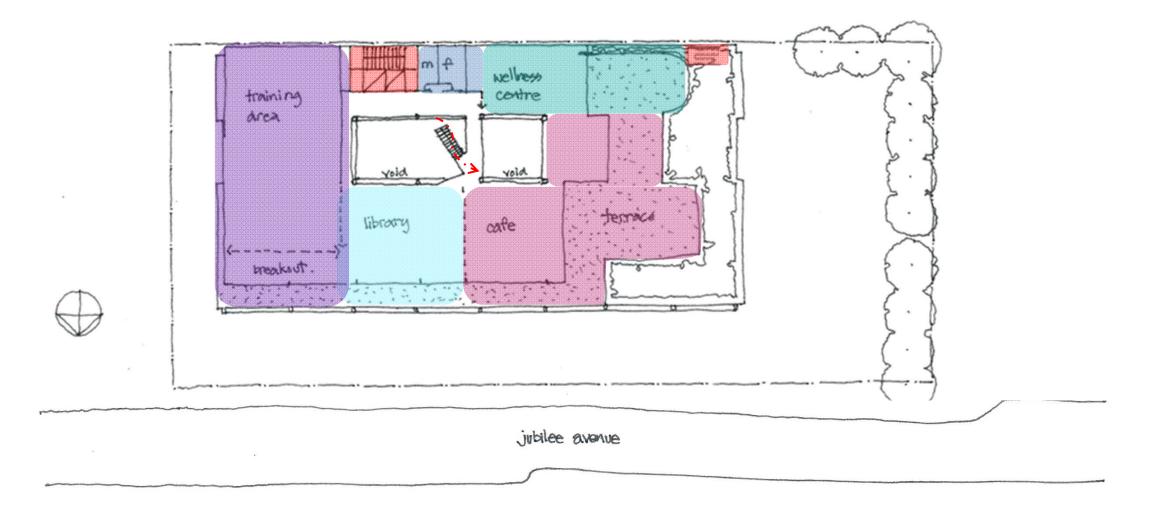

#### ARCHITECTURE STRATEGY INTERIORS BRAND

### WMK ARCHITECTURE



URBAN DESIGN
CONCEPT FOR
BLACKMORES
CAMPUS
EXTENSION
1:1.5 FSR

11.08.2016









## CAMPUS EXTENSION BASEMENT LEVEL 3 SPATIAL PLAN







## CAMPUS EXTENSION BASEMENT LEVEL 2 SPATIAL PLAN







## CAMPUS EXTENSION BASEMENT LEVEL 1 SPATIAL PLAN







# CAMPUS EXTENSION GROUND FLOOR SPATIAL PLAN









#### CAMPUS EXTENSION LEVEL 1 SPATIAL PLAN











#### CAMPUS EXTENSION LEVEL 2 SPATIAL PLAN











#### CAMPUS EXTENSION LEVEL 3 SPATIAL PLAN – OPTION A











#### CAMPUS EXTENSION LEVEL 3 SPATIAL PLAN – OPTION B











#### **CAMPUS EXTENSION** SECTION - OPTION A



POTENTIAL OFFICE OCCUPATION WITH 15m<sup>2</sup> NET FLOOR AREA ALLOWANCE PER PERSON = 300

\*GFA IS MEASURED TO THE INSIDE FACE OF **EXTERNAL WALL IN ACCORDANCE WITH PITT** WATER LEP 2014, WITH 90% EFFICIENCY ALLOWANCE.

Areas given are approximate only and to be confirmed by









#### **CAMPUS EXTENSION** SECTION - OPTION B



note: areas are approximate POTENTIAL OFFICE OCCUPATION WITH 15m<sup>2</sup> NET FLOOR AREA ALLOWANCE PER PERSON = 300

\*GFA IS MEASURED TO THE INSIDE FACE OF **EXTERNAL WALL IN ACCORDANCE WITH PITT** WATER LEP 2014, WITH 90% EFFICIENCY ALLOWANCE.

Areas given are approximate only and to be confirmed by











### CAMPUS EXTENSION GROUND