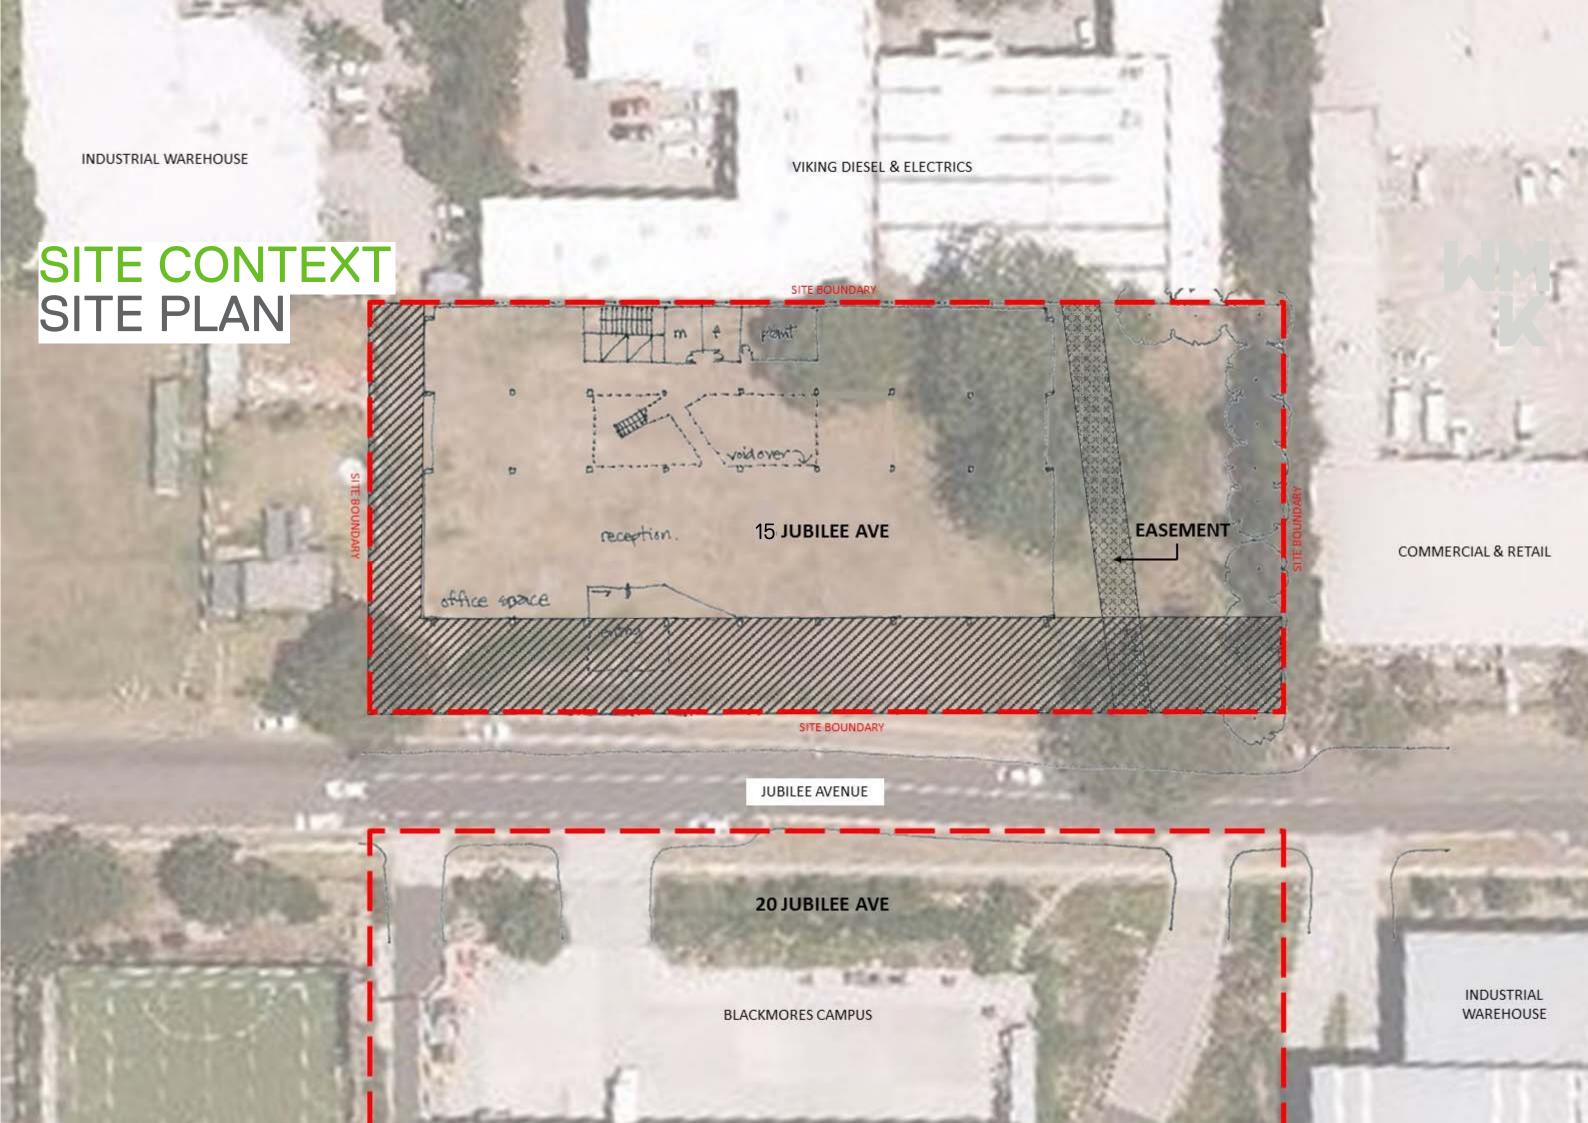

### WMK ARCHITECTURE

URBAN DESIGN
CONCEPT FOR
BLACKMORES
CAMPUS
EXTENSION
1:1.5 FSR

11.08.2016