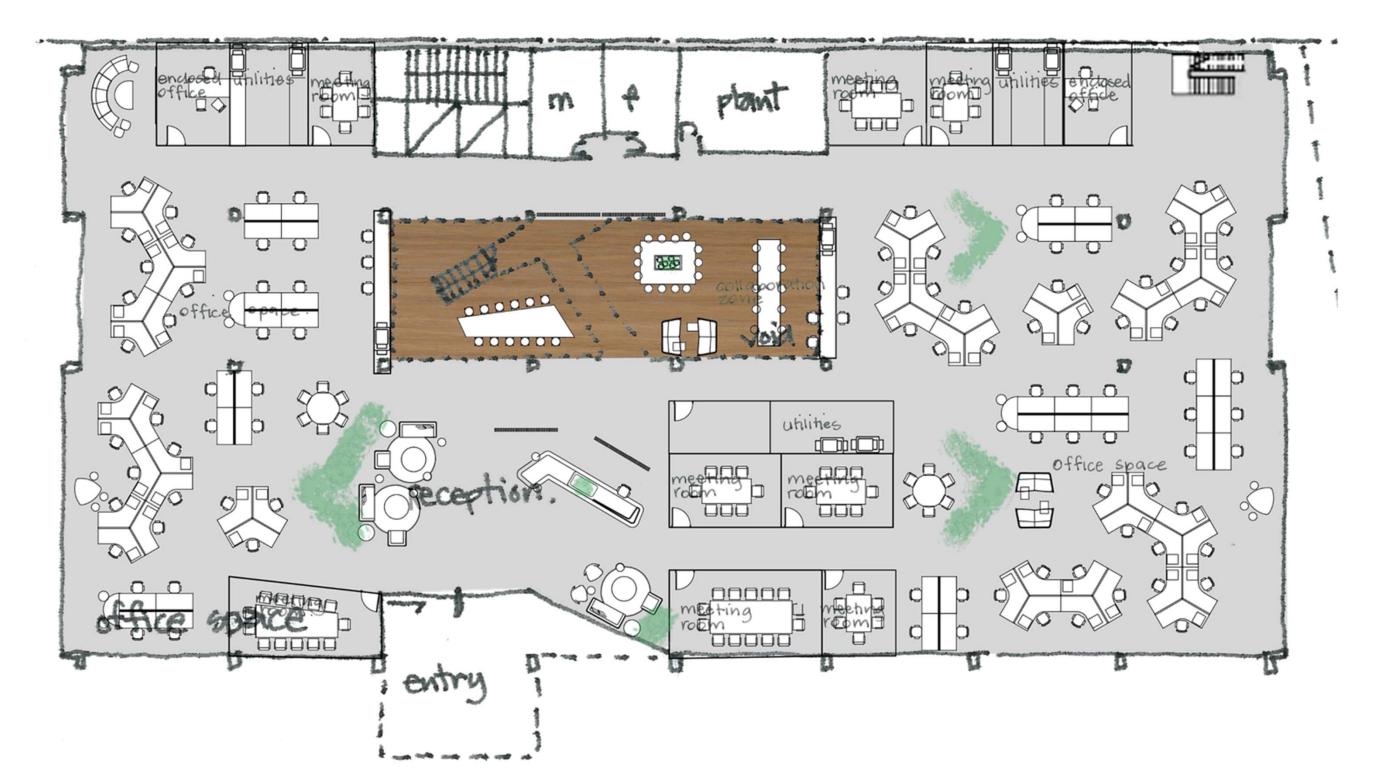

TENSION LEVEL 3 SPATIAL PLAN – OPTION B











#### **CAMPUS EXTENSION** SECTION - OPTION A



POTENTIAL OFFICE OCCUPATION WITH 15m<sup>2</sup> NET FLOOR AREA ALLOWANCE PER PERSON = 300

\*GFA IS MEASURED TO THE INSIDE FACE OF **EXTERNAL WALL IN ACCORDANCE WITH PITT** WATER LEP 2014, WITH 90% EFFICIENCY ALLOWANCE.

Areas given are approximate only and to be confirmed by









#### **CAMPUS EXTENSION** SECTION - OPTION B



note: areas are approximate POTENTIAL OFFICE OCCUPATION WITH 15m<sup>2</sup> NET FLOOR AREA ALLOWANCE PER PERSON = 300

\*GFA IS MEASURED TO THE INSIDE FACE OF **EXTERNAL WALL IN ACCORDANCE WITH PITT** WATER LEP 2014, WITH 90% EFFICIENCY ALLOWANCE.

Areas given are approximate only and to be confirmed by











### CAMPUS EXTENSION GROUND FLOOR LAYOUT PLAN





## CAMPUS EXTENSION LEVEL 1 LAYOUT PLAN





#### CAMPUS EXTENSION LEVEL 2 LAYOUT PLAN





#### CAMPUS EXTENSION LEVEL 3 LAYOUT PLAN – OPTION A





#### CAMPUS EXTENSION LEVEL 3 LAYOUT PLAN – OPTION B





# CAMPUS EXTENSION SKETCH PERSPECTIVE





wmkarchitecture.com ABN 25 082 956 929 WMK Sydney L1 346-348 Kent Street Sydney NSW 2000 Telephone 02 9299 0401 WMK Melbourne L1 263 Little Bourke Street Melbourne Vic 3000 Telephone 03 9999 1610



WMK Brisbane L1 129 Margaret Street Brisbane QLD 4000 Telephone 07 3177 1067