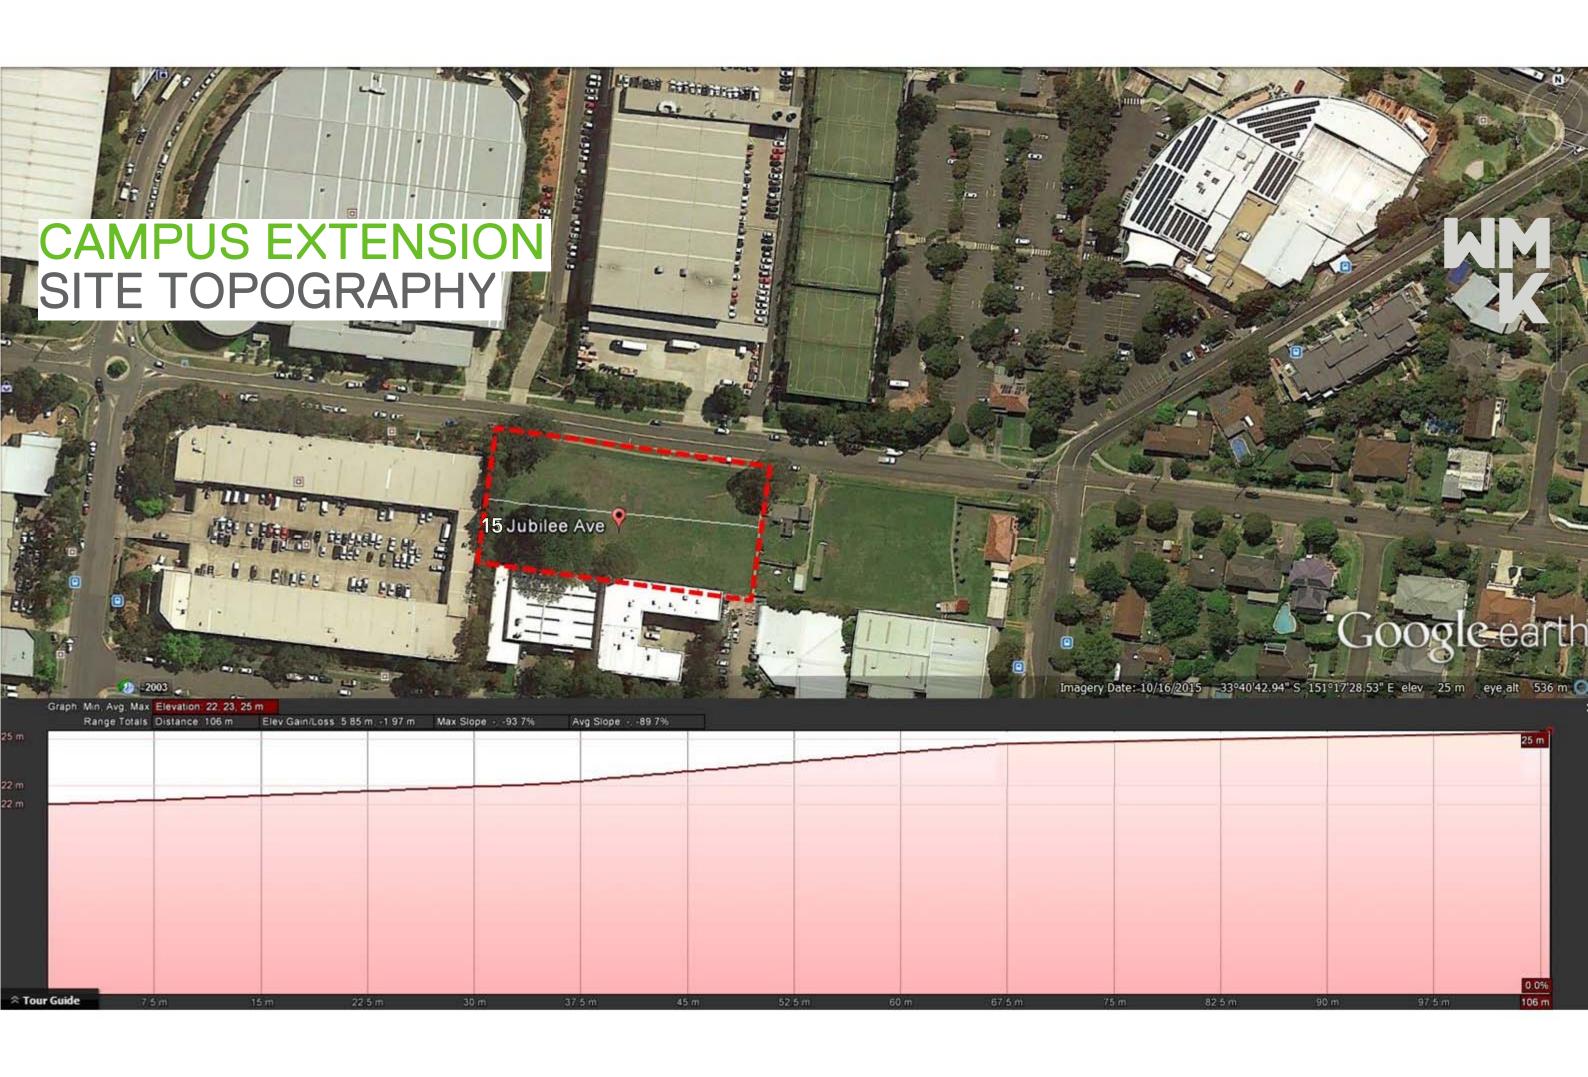

### WMK ARCHITECTURE

URBAN DESIGN
CONCEPT FOR
BLACKMORES
CAMPUS
EXTENSION
1:1.5 FSR

11.08.2016