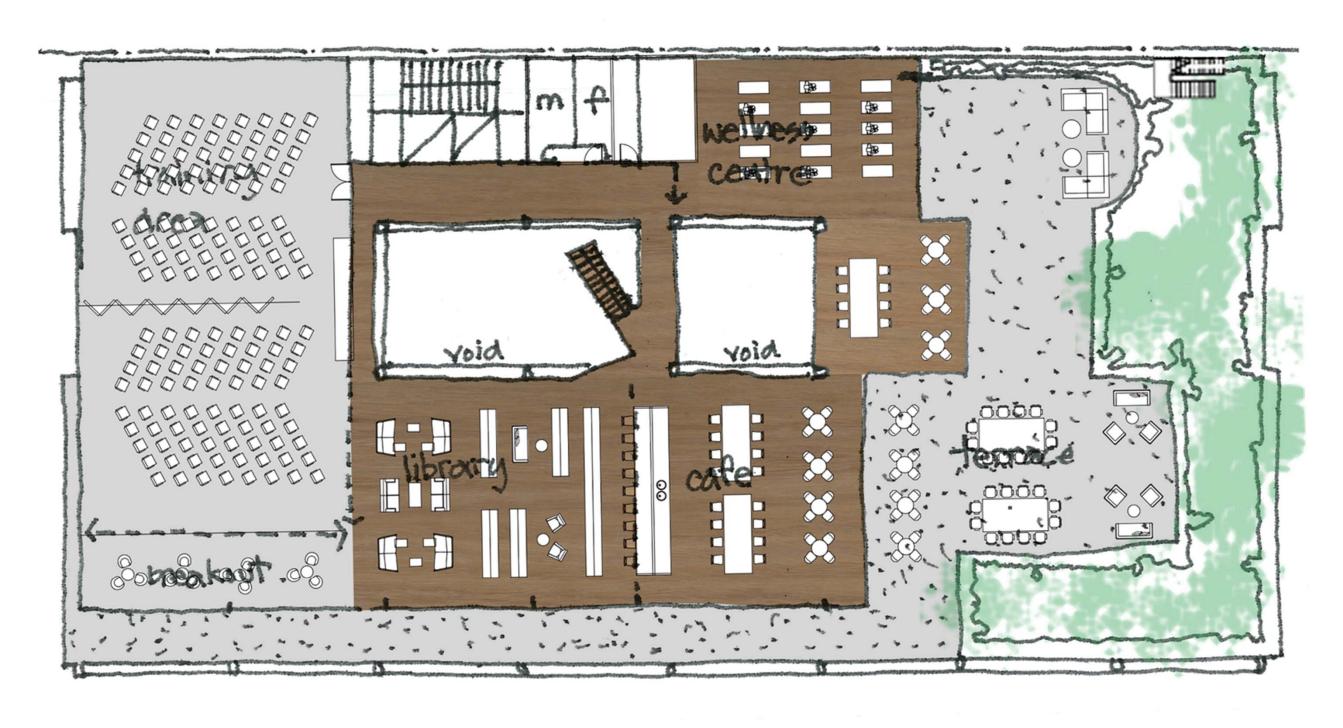

T FLOOR AREA ALLOWANCE PER PERSON = 300

\*GFA IS MEASURED TO THE INSIDE FACE OF **EXTERNAL WALL IN ACCORDANCE WITH PITT** WATER LEP 2014, WITH 90% EFFICIENCY ALLOWANCE.

Areas given are approximate only and to be confirmed by









#### **CAMPUS EXTENSION** SECTION - OPTION B



note: areas are approximate POTENTIAL OFFICE OCCUPATION WITH 15m<sup>2</sup> NET FLOOR AREA ALLOWANCE PER PERSON = 300

\*GFA IS MEASURED TO THE INSIDE FACE OF **EXTERNAL WALL IN ACCORDANCE WITH PITT** WATER LEP 2014, WITH 90% EFFICIENCY ALLOWANCE.

Areas given are approximate only and to be confirmed by











### CAMPUS EXTENSION GROUND FLOOR LAYOUT PLAN





## CAMPUS EXTENSION LEVEL 1 LAYOUT PLAN





#### CAMPUS EXTENSION LEVEL 2 LAYOUT PLAN





#### CAMPUS EXTENSION LEVEL 3 LAYOUT PLAN – OPTION A





#### CAMPUS EXTENSION LEVEL 3 LAYOUT PLAN – OPTION B





# CAMPUS EXTENSION SKETCH PERSPECTIVE





wmkarchitecture.com ABN 25 082 956 929 WMK Sydney L1 346-348 Kent Street Sydney NSW 2000 Telephone 02 9299 0401 WMK Melbourne L1 263 Little Bourke Street Melbourne Vic 3000 Telephone 03 9999 1610



WMK Brisbane L1 129 Margaret Street Brisbane QLD 4000 Telephone 07 3177 1067