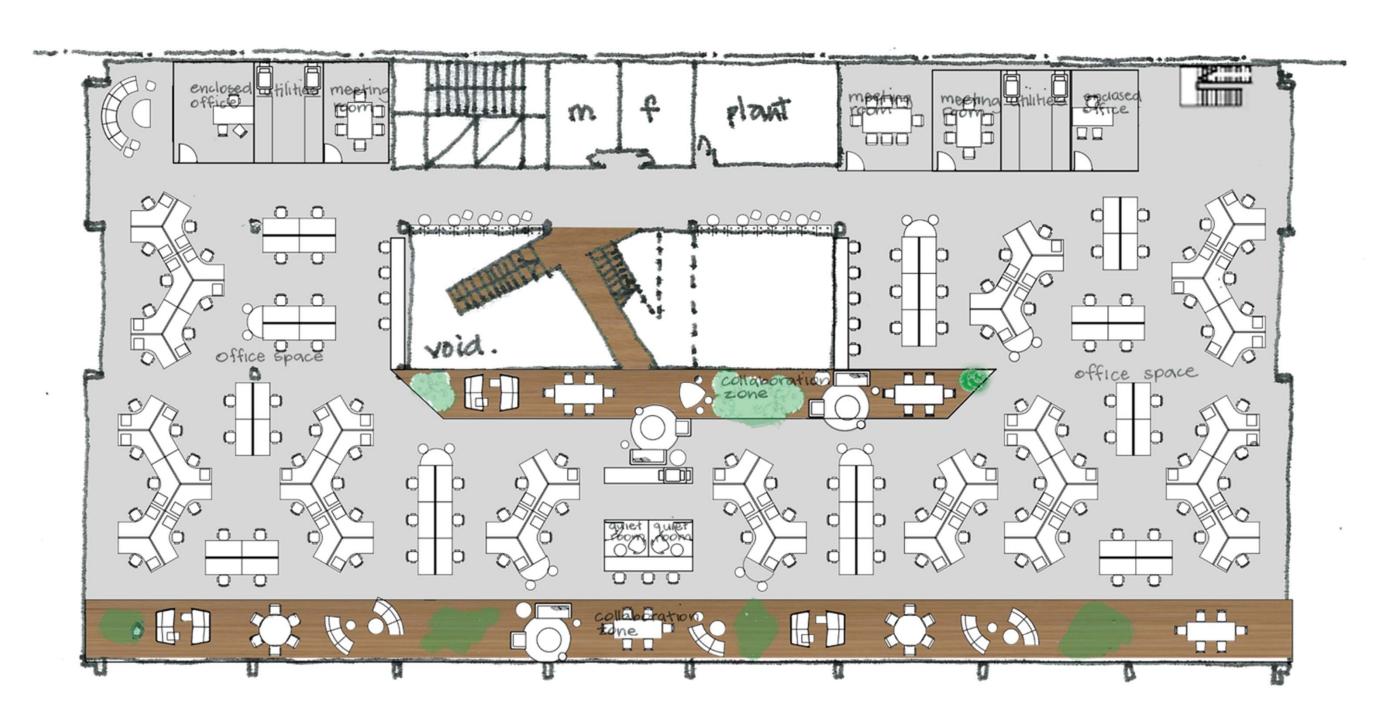

#### **CAMPUS EXTENSION** SECTION - OPTION A



POTENTIAL OFFICE OCCUPATION WITH 15m<sup>2</sup> NET FLOOR AREA ALLOWANCE PER PERSON = 300

\*GFA IS MEASURED TO THE INSIDE FACE OF **EXTERNAL WALL IN ACCORDANCE WITH PITT** WATER LEP 2014, WITH 90% EFFICIENCY ALLOWANCE.

Areas given are approximate only and to be confirmed by









#### **CAMPUS EXTENSION** SECTION - OPTION B



note: areas are approximate POTENTIAL OFFICE OCCUPATION WITH 15m<sup>2</sup> NET FLOOR AREA ALLOWANCE PER PERSON = 300

\*GFA IS MEASURED TO THE INSIDE FACE OF **EXTERNAL WALL IN ACCORDANCE WITH PITT** WATER LEP 2014, WITH 90% EFFICIENCY ALLOWANCE.

Areas given are approximate only and to be confirmed by











### CAMPUS EXTENSION GROUND FLOOR LAYOUT PLAN





## CAMPUS EXTENSION LEVEL 1 LAYOUT PLAN





#### CAMPUS EXTENSION LEVEL 2 LAYOUT PLAN





#### CAMPUS EXTENSION LEVEL 3 LAYOUT PLAN – OPTION A





#### CAMPUS EXTENSION LEVEL 3 LAYOUT PLAN – OPTION B





# CAMPUS EXTENSION SKETCH PERSPECTIVE





wmkarchitecture.com ABN 25 082 956 929 WMK Sydney L1 346-348 Kent Street Sydney NSW 2000 Telephone 02 9299 0401 WMK Melbourne L1 263 Little Bourke Street Melbourne Vic 3000 Telephone 03 9999 1610



WMK Brisbane L1 129 Margaret Street Brisbane QLD 4000 Telephone 07 3177 1067