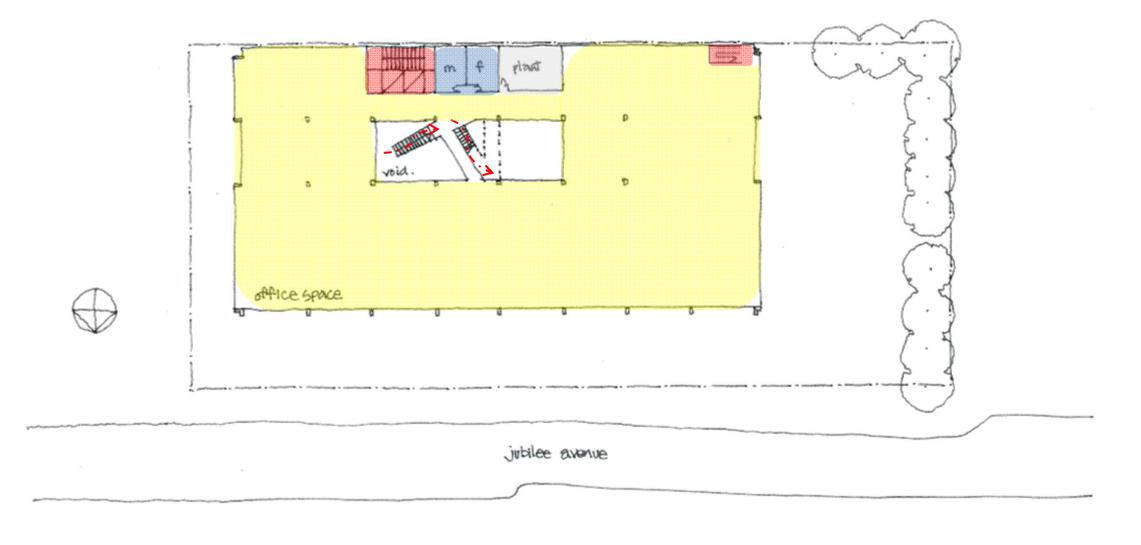

#### ARCHITECTURE STRATEGY INTERIORS BRAND

### WMK ARCHITECTURE



URBAN DESIGN
CONCEPT FOR
BLACKMORES
CAMPUS
EXTENSION
1:1.5 FSR

11.08.2016









## CAMPUS EXTENSION BASEMENT LEVEL 3 SPATIAL PLAN







## CAMPUS EXTENSION BASEMENT LEVEL 2 SPATIAL PLAN







## CAMPUS EXTENSION BASEMENT LEVEL 1 SPATIAL PLAN







# CAMPUS EXTENSION GROUND FLOOR SPATIAL PLAN









#### CAMPUS EXTENSION LEVEL 1 SPATIAL PLAN











#### CAMPUS EXTENSION LEVEL 2 SPATIAL PLAN











#### CAMPUS EXTENSION LEVEL 3 SPATIAL PLAN – OPTION A











#### CAMPUS EXTENSION LEVEL 3 SPATIAL PLAN – OPTION B











#### **CAMPUS EXTENSION** SECTION - OPTION A



POTENTIAL OFFICE OCCUPATION WITH 15m<sup>2</sup> NET FLOOR AREA ALLOWANCE PER PERSON = 300

\*GFA IS MEASURED TO THE INSIDE FACE OF **EXTERNAL WALL IN ACCORDANCE WITH PITT** WATER LEP 2014, WITH 90% EFFICIENCY ALLOWANCE.

Areas given are approximate only and to be confirmed by









#### **CAMPUS EXTENSION** SECTION - OPTION B



note: areas are approximate POTENTIAL OFFICE OCCUPATION WITH 15m<sup>2</sup> NET FLOOR AREA ALLOWANCE PER PERSON = 300

\*GFA IS MEASURED TO THE INSIDE FACE OF **EXTERNAL WALL IN ACCORDANCE WITH PITT** WATER LEP 2014, WITH 90