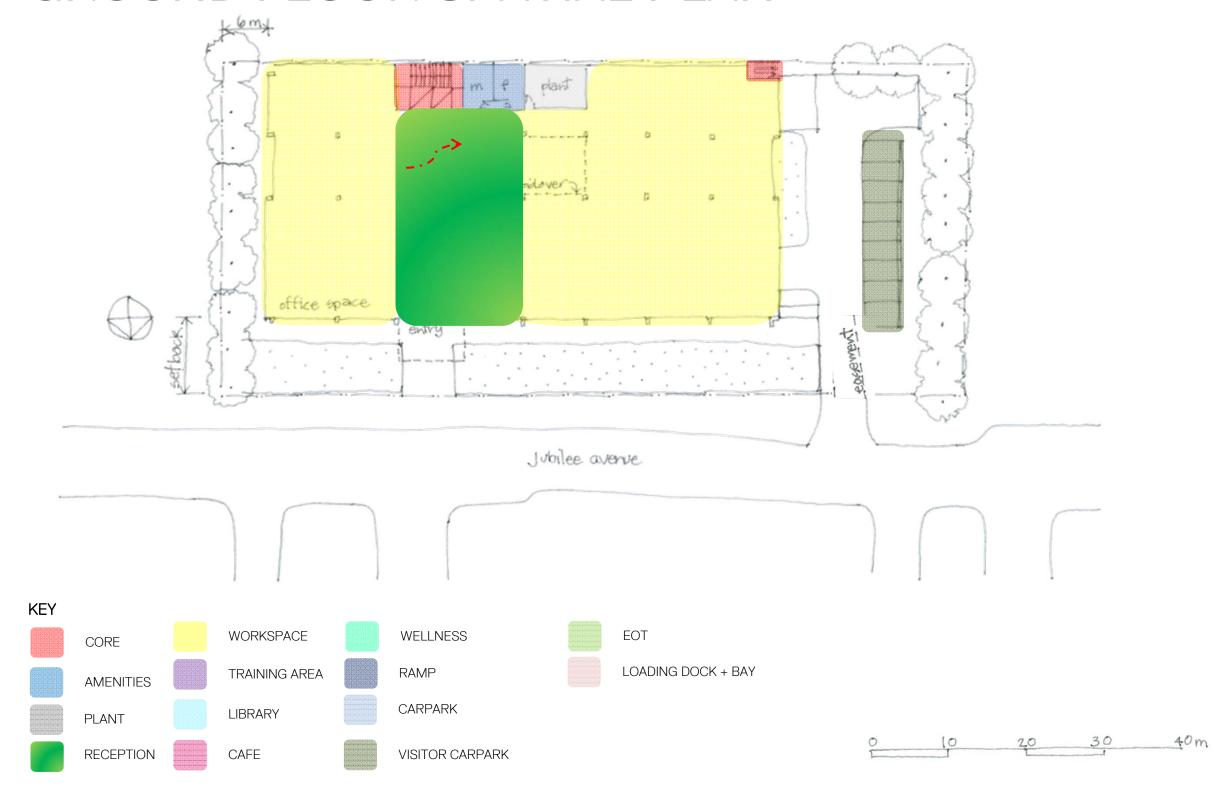

#### ARCHITECTURE STRATEGY INTERIORS BRAND

### WMK ARCHITECTURE



URBAN DESIGN
CONCEPT FOR
BLACKMORES
CAMPUS
EXTENSION
1:1.5 FSR

11.08.2016









## CAMPUS EXTENSION BASEMENT LEVEL 3 SPATIAL PLAN







## CAMPUS EXTENSION BASEMENT LEVEL 2 SPATIAL PLAN







## CAMPUS EXTENSION BASEMENT LEVEL 1 SPATIAL PLAN







# CAMPUS EXTENSION GROUND FLOOR SPATIAL PLAN









#### CAMPUS EXTENSION LEVEL 1 SPATIAL PLAN











#### CAMPUS EXTENSION LEVEL 2 SPATIAL PLAN











#### CAMPUS EXTENSION LEVEL 3 SPATIAL PLAN – OPTION A











#### CAMPUS EXTENSION LEVEL 3 SPATIAL PLAN – OPTION B











#### **CAMPUS EXTENSION** SECTION - OPTION A



POTENTIAL OFFICE OCCUPATION WITH 15m<sup>2</sup> NET FLOOR AREA ALLOWANCE PER PERSON = 300

\*GFA IS MEASURED TO THE INSIDE FACE OF **EXTERNAL WALL IN ACCORDANCE WITH PITT** WATER LEP 2014, WITH 90% EFFICIENCY ALLOWANCE.

Areas given are approximate only and to be confirmed by









#### **CAMPUS EXTENSION** SECTION - OPTION B



note: areas are approximate POTENTIAL OFFICE OCCUPATION WITH 15m<sup>2</sup> NET FLOOR AREA ALLOWANCE PER PERSON = 300

\*GFA IS MEASURED TO THE INSIDE FACE OF **EXTERNAL