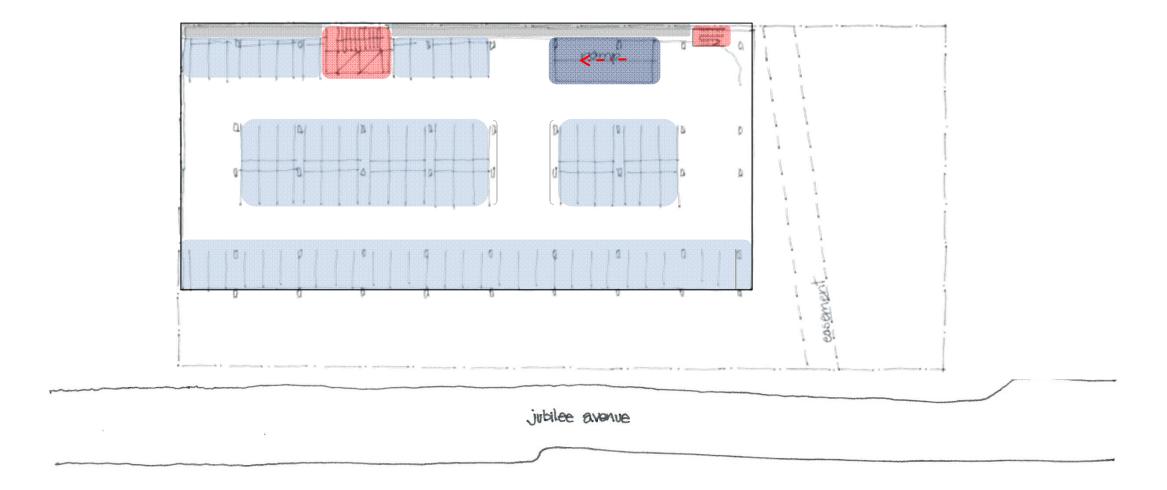

#### ARCHITECTURE STRATEGY INTERIORS BRAND

### WMK ARCHITECTURE



URBAN DESIGN
CONCEPT FOR
BLACKMORES
CAMPUS
EXTENSION
1:1.5 FSR

11.08.2016









## CAMPUS EXTENSION BASEMENT LEVEL 3 SPATIAL PLAN







## CAMPUS EXTENSION BASEMENT LEVEL 2 SPATIAL PLAN







## CAMPUS EXTENSION BASEMENT LEVEL 1 SPATIAL PLAN







# CAMPUS EXTENSION GROUND FLOOR SPATIAL PLAN









#### CAMPUS EXTENSION LEVEL 1 SPATIAL PLAN











#### CAMPUS EXTENSION LEVEL 2 SPATIAL PLAN











#### CAMPUS EXTENSION LEVEL 3 SPATIAL PLAN – OPTION A











#### CAMPUS EXTENSION LEVEL 3 SPATIAL PLAN – OPTION B











#### **CAMPUS EXTENSION** SECTION - OPTION A



POTENTIAL OFFICE OCCUPATION WITH 15m<sup>2</sup> NET FLOOR AREA ALLOWANCE PER PERSON = 300

\*GFA IS MEASURED TO THE INSIDE FACE OF **EXTERNAL WALL IN ACCORDANCE WITH PITT** WATER LEP 2014, WITH 90% EFFICIENCY ALLOWANCE.

Areas given are approximate only and to be confirmed by









#### **CAMPUS EXTENSION** SECTION - OPTION B



note: areas are approximate POTENTIAL OFFICE OCCUPATION WITH 15m