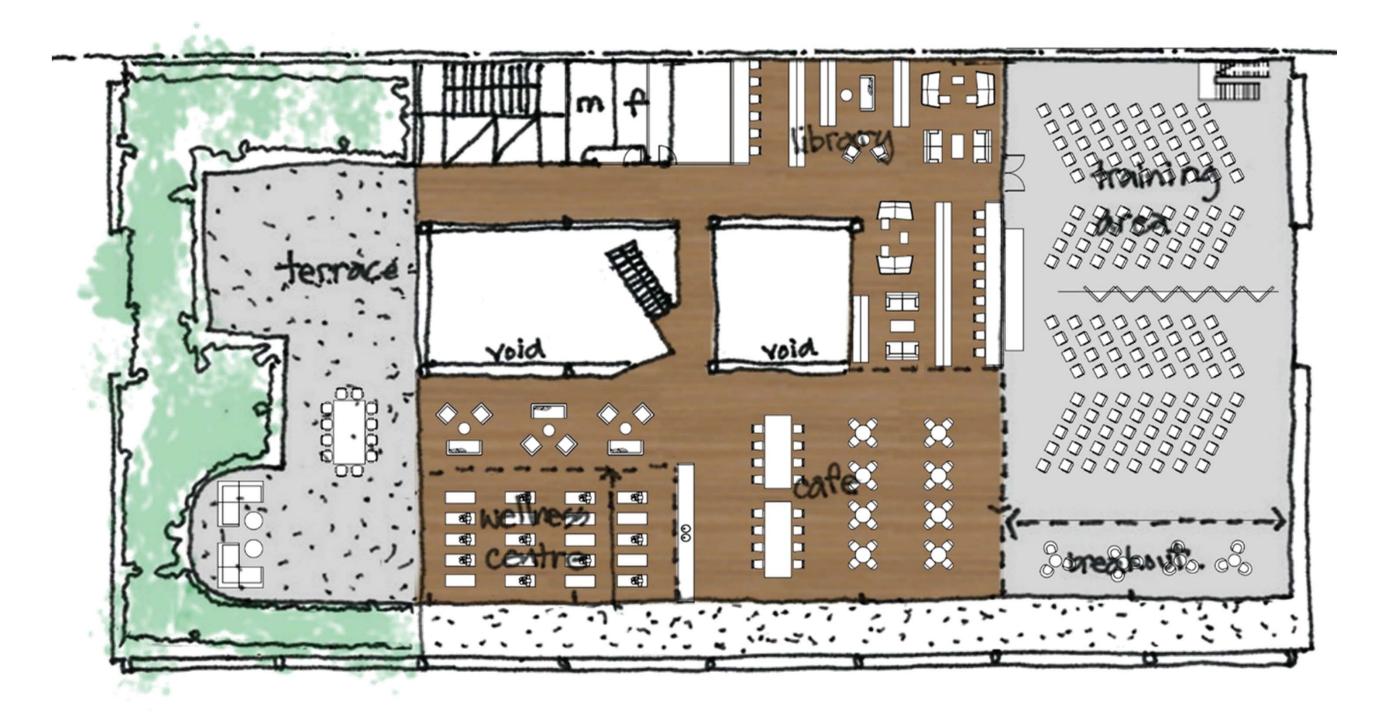

TO THE INSIDE FACE OF **EXTERNAL WALL IN ACCORDANCE WITH PITT** WATER LEP 2014, WITH 90% EFFICIENCY ALLOWANCE.

Areas given are approximate only and to be confirmed by









#### **CAMPUS EXTENSION** SECTION - OPTION B



note: areas are approximate POTENTIAL OFFICE OCCUPATION WITH 15m<sup>2</sup> NET FLOOR AREA ALLOWANCE PER PERSON = 300

\*GFA IS MEASURED TO THE INSIDE FACE OF **EXTERNAL WALL IN ACCORDANCE WITH PITT** WATER LEP 2014, WITH 90% EFFICIENCY ALLOWANCE.

Areas given are approximate only and to be confirmed by











### CAMPUS EXTENSION GROUND FLOOR LAYOUT PLAN





## CAMPUS EXTENSION LEVEL 1 LAYOUT PLAN





#### CAMPUS EXTENSION LEVEL 2 LAYOUT PLAN





#### CAMPUS EXTENSION LEVEL 3 LAYOUT PLAN – OPTION A





#### CAMPUS EXTENSION LEVEL 3 LAYOUT PLAN – OPTION B





# CAMPUS EXTENSION SKETCH PERSPECTIVE





wmkarchitecture.com ABN 25 082 956 929 WMK Sydney L1 346-348 Kent Street Sydney NSW 2000 Telephone 02 9299 0401 WMK Melbourne L1 263 Little Bourke Street Melbourne Vic 3000 Telephone 03 9999 1610



WMK Brisbane L1 129 Margaret Street Brisbane QLD 4000 Telephone 07 3177 1067