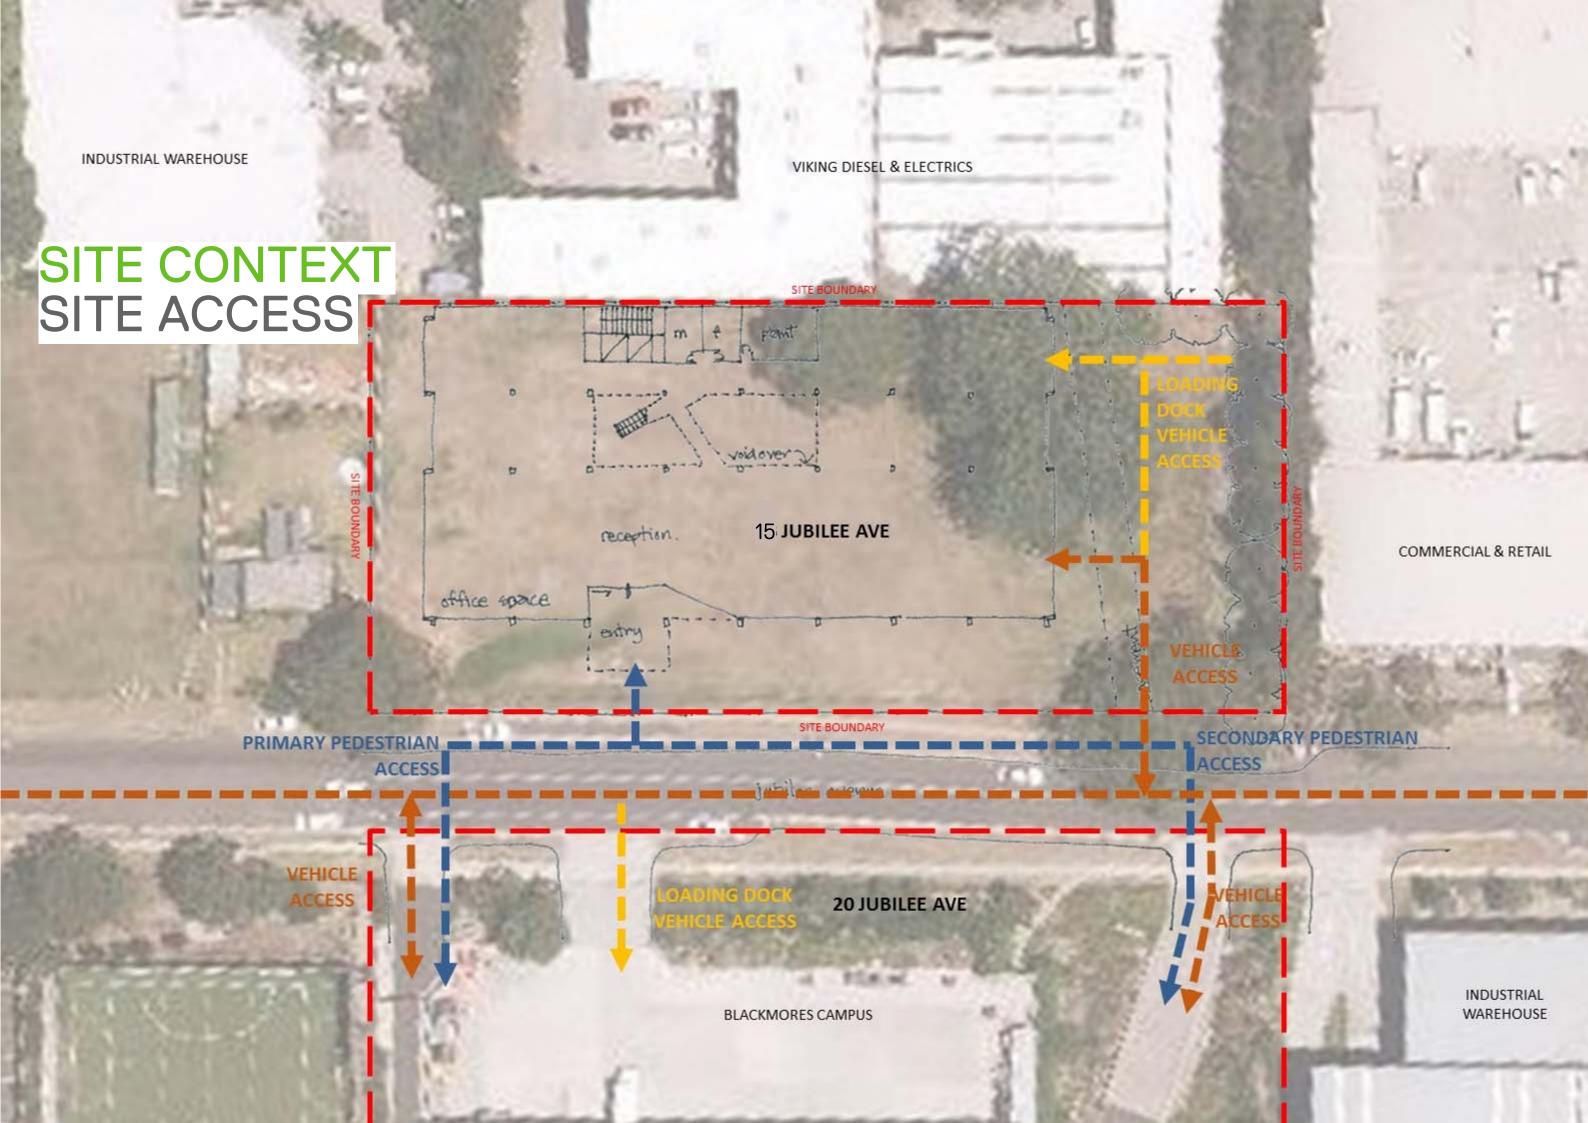

### WMK ARCHITECTURE

URBAN DESIGN
CONCEPT FOR
BLACKMORES
CAMPUS
EXTENSION
1:1.5 FSR

11.08.2016