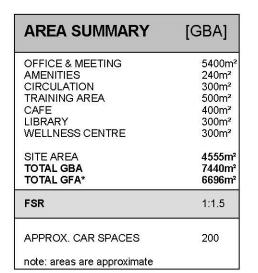

#### **CAMPUS EXTENSION** SECTION - OPTION A

POTENTIAL OFFICE OCCUPATION WITH 15m<sup>2</sup> NET FLOOR AREA ALLOWANCE PER PERSON = 300

\*GFA IS MEASURED TO THE INSIDE FACE OF **EXTERNAL WALL IN ACCORDANCE WITH PITT** WATER LEP 2014, WITH 90% EFFICIENCY ALLOWANCE.

Areas given are approximate only and to be confirmed by

#### **CAMPUS EXTENSION** SECTION - OPTION B

note: areas are approximate POTENTIAL OFFICE OCCUPATION WITH 15m<sup>2</sup> NET FLOOR AREA ALLOWANCE PER PERSON = 300

\*GFA IS MEASURED TO THE INSIDE FACE OF **EXTERNAL WALL IN ACCORDANCE WITH PITT** WATER LEP 2014, WITH 90% EFFICIENCY ALLOWANCE.