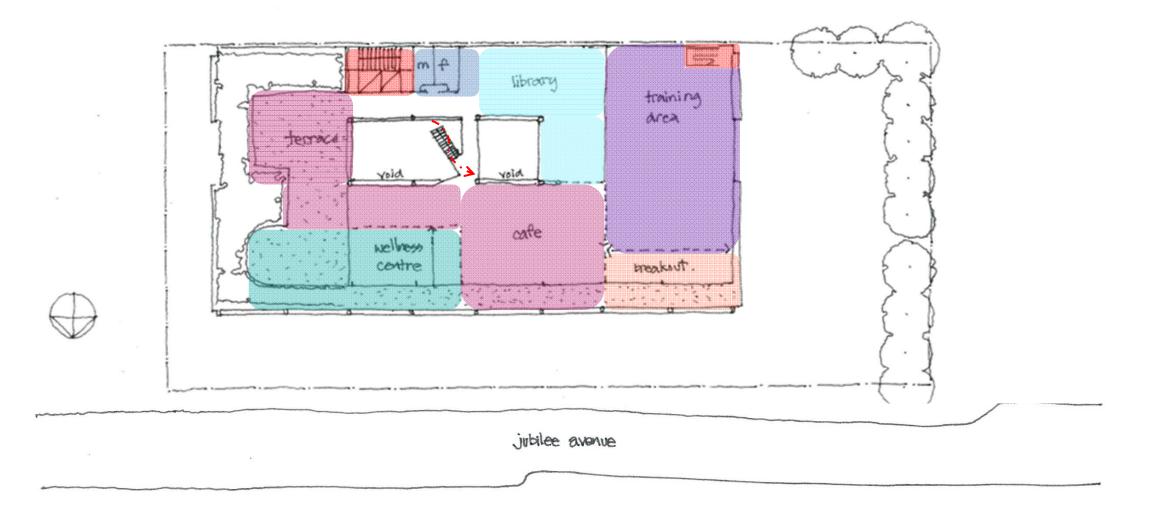

#### ARCHITECTURE STRATEGY INTERIORS BRAND

### WMK ARCHITECTURE



URBAN DESIGN
CONCEPT FOR
BLACKMORES
CAMPUS
EXTENSION
1:1.5 FSR

11.08.2016









## CAMPUS EXTENSION BASEMENT LEVEL 3 SPATIAL PLAN







## CAMPUS EXTENSION BASEMENT LEVEL 2 SPATIAL PLAN







## CAMPUS EXTENSION BASEMENT LEVEL 1 SPATIAL PLAN







# CAMPUS EXTENSION GROUND FLOOR SPATIAL PLAN









#### CAMPUS EXTENSION LEVEL 1 SPATIAL PLAN











#### CAMPUS EXTENSION LEVEL 2 SPATIAL PLAN











#### CAMPUS EXTENSION LEVEL 3 SPATIAL PLAN – OPTION A











#### CAMPUS EXTENSION LEVEL 3 SPATIAL PLAN – OPTION B











#### **CAMPUS EXTENSION** SECTION - OPTION A



POTENTIAL OFFICE OCCUPATION WITH 15m<sup>2</sup> NET FLOOR AREA ALLOWANCE PER PERSON = 300

\*GFA IS MEASURED TO THE INSIDE FACE OF **EXTERNAL WALL IN ACCORDANCE WITH PITT** WATER LEP 2014, WITH 90% EFFICIENCY ALLOWANCE.

Areas given are approximate only and to be confirmed by









#### **CAMPUS EXTENSION** SECTION - OPTION B



note: areas are approximate POTENTIAL OFFICE OCCUPATION WITH 15m<sup>2</sup> NET FLOOR AREA ALLOWANCE PER PERSON = 300

\*GFA IS MEASURED TO THE INSIDE FACE OF **EXTERNAL WALL IN ACCORDANCE WITH PITT** WATER LEP 2014, WITH 90% EFFICIENCY ALLOWANCE.

Areas given are approximate only and to be confirmed by











### CAMPUS EXTENSION GROUND FLOOR LAYOUT PLAN





## CAMPUS EXTENSION LEVEL 1 LAYOUT PLAN