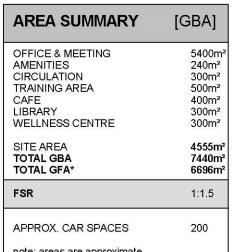

#### **CAMPUS EXTENSION** SECTION - OPTION A

POTENTIAL OFFICE OCCUPATION WITH 15m<sup>2</sup> NET FLOOR AREA ALLOWANCE PER PERSON = 300

\*GFA IS MEASURED TO THE INSIDE FACE OF **EXTERNAL WALL IN ACCORDANCE WITH PITT** WATER LEP 2014, WITH 90% EFFICIENCY ALLOWANCE.

Areas given are approximate only and to be confirmed by

#### **CAMPUS EXTENSION** SECTION - OPTION B

note: areas are approximate POTENTIAL OFFICE OCCUPATION WITH 15m<sup>2</sup> NET FLOOR AREA ALLOWANCE PER PERSON = 300

\*GFA IS MEASURED TO THE INSIDE FACE OF **EXTERNAL WALL IN ACCORDANCE WITH PITT** WATER LEP 2014, WITH 90% EFFICIENCY ALLOWANCE.