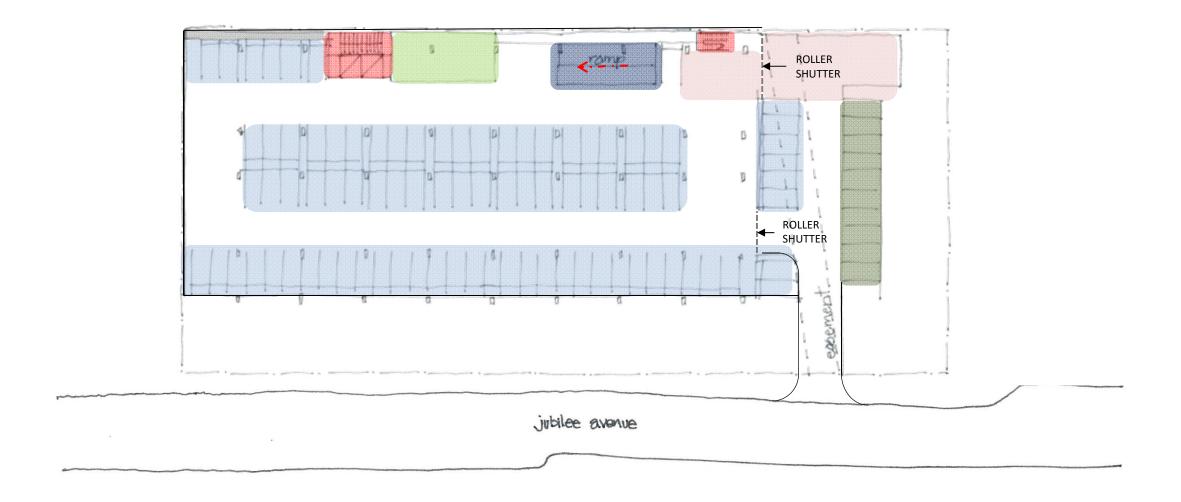

#### ARCHITECTURE STRATEGY INTERIORS BRAND

### WMK ARCHITECTURE



URBAN DESIGN
CONCEPT FOR
BLACKMORES
CAMPUS
EXTENSION
1:1.5 FSR

11.08.2016









## CAMPUS EXTENSION BASEMENT LEVEL 3 SPATIAL PLAN







## CAMPUS EXTENSION BASEMENT LEVEL 2 SPATIAL PLAN







## CAMPUS EXTENSION BASEMENT LEVEL 1 SPATIAL PLAN







# CAMPUS EXTENSION GROUND FLOOR SPATIAL PLAN









#### CAMPUS EXTENSION LEVEL 1 SPATIAL PLAN











#### CAMPUS EXTENSION LEVEL 2 SPATIAL PLAN











#### CAMPUS EXTENSION LEVEL 3 SPATIAL PLAN – OPTION A











#### CAMPUS EXTENSION LEVEL 3 SPATIAL PLAN – OPTION B











#### **CAMPUS EXTENSION** SECTION - OPTION A



POTENTIAL OFFICE OCCUPATION WITH 15m<sup>2</sup> NET FLOOR AREA ALLOWANCE PER PERSON = 300

\*GFA IS MEASURED TO THE INSIDE FACE OF **EXTERNAL WALL IN ACCORDANCE WITH PITT** WATER LEP 2014, WITH 90% EFFICIENCY ALLOWANCE.

Areas given are approximate only and to be confirmed by









#### **CAMPUS EXTENSION** SECTION - OPTION B



note: areas are approximate POTENTIAL OFFICE OCCUPATION WITH 15m<sup>2</sup> NET FLOOR AREA ALLOWANCE PER PERSON = 300

\