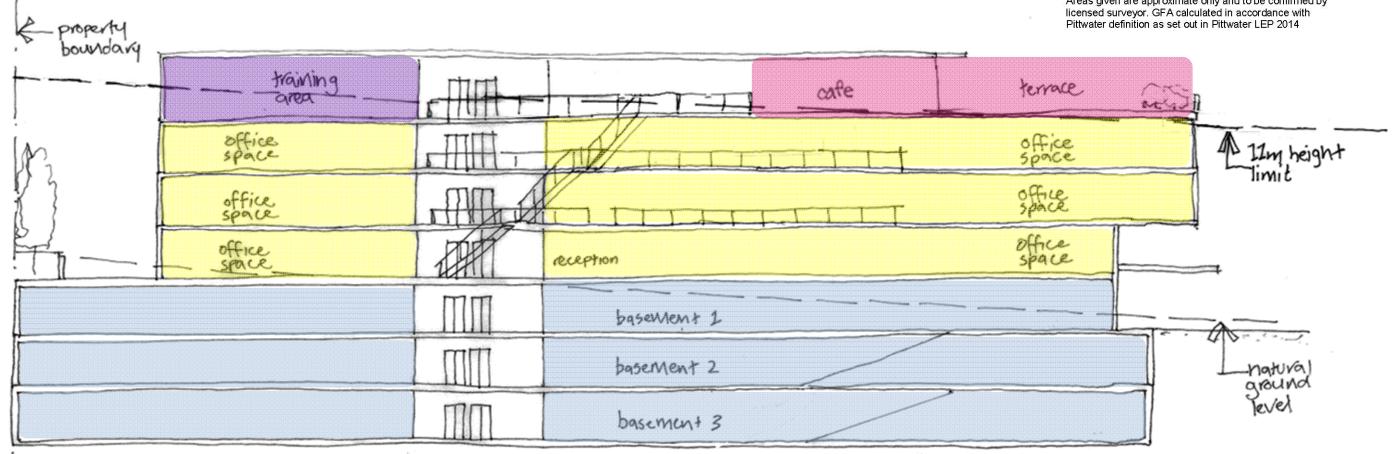

#### **CAMPUS EXTENSION** SECTION - OPTION A

POTENTIAL OFFICE OCCUPATION WITH 15m<sup>2</sup> NET FLOOR AREA ALLOWANCE PER PERSON = 300

\*GFA IS MEASURED TO THE INSIDE FACE OF **EXTERNAL WALL IN ACCORDANCE WITH PITT** WATER LEP 2014, WITH 90% EFFICIENCY ALLOWANCE.

Areas given are approximate only and to be confirmed by

#### **CAMPUS EXTENSION** SECTION - OPTION B

note: areas are approximate POTENTIAL OFFICE OCCUPATION WITH 15m<sup>2</sup> NET FLOOR AREA ALLOWANCE PER PERSON = 300

\*GFA IS MEASURED TO THE INSIDE FACE OF **EXTERNAL WALL IN ACCORDANCE WITH PITT** WATER LEP 2014, WITH 90% EFFICIENCY ALLOWANCE.