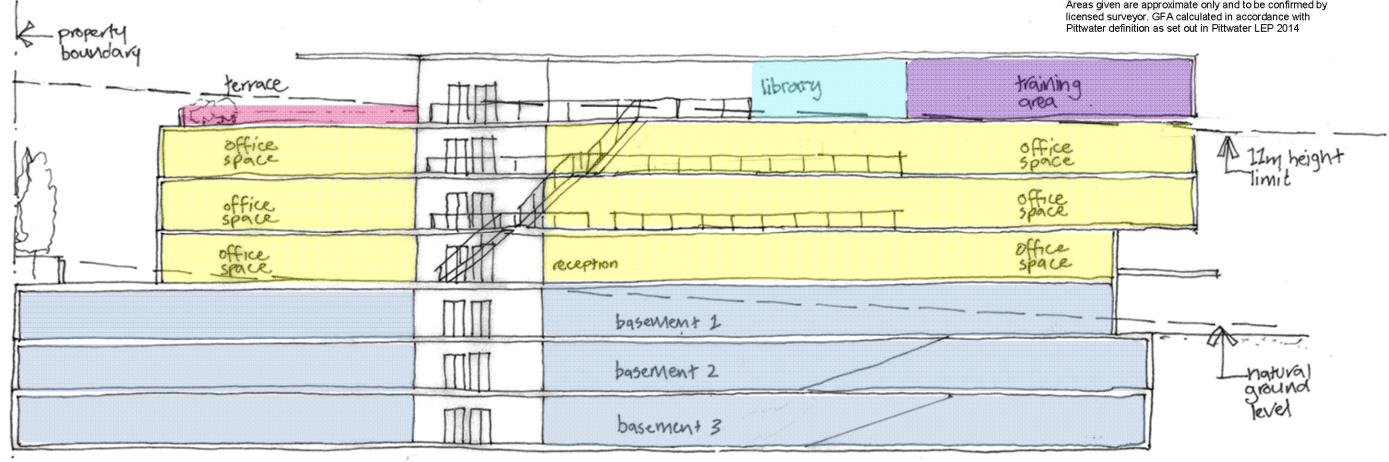

#### **CAMPUS EXTENSION** SECTION - OPTION A

POTENTIAL OFFICE OCCUPATION WITH 15m<sup>2</sup> NET FLOOR AREA ALLOWANCE PER PERSON = 300

\*GFA IS MEASURED TO THE INSIDE FACE OF **EXTERNAL WALL IN ACCORDANCE WITH PITT** WATER LEP 2014, WITH 90% EFFICIENCY ALLOWANCE.

Areas given are approximate only and to be confirmed by