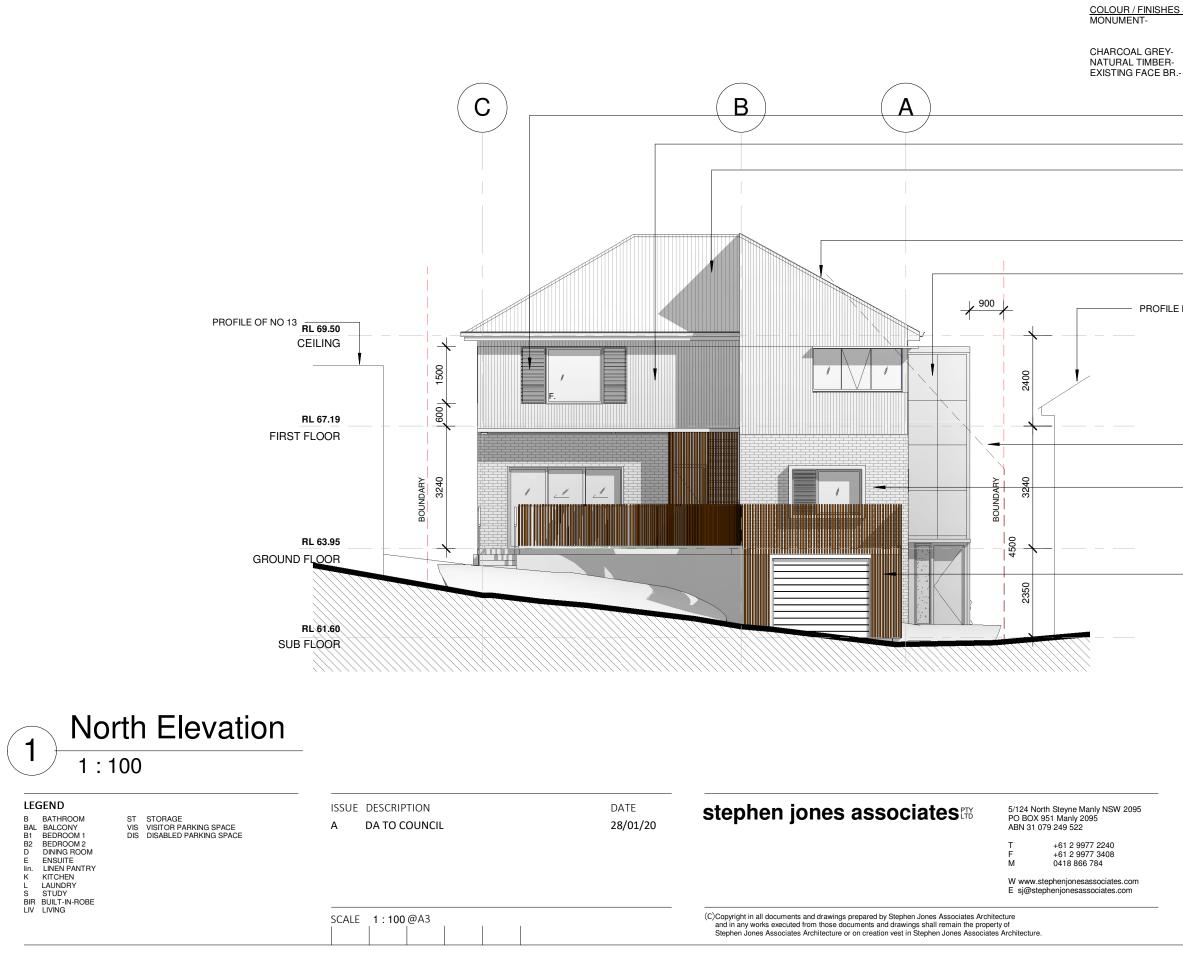

| PROJECT  | ALTERATIONS AND ADDITIONS 11, MILDRED AVENUE,<br>MANLY VALE.<br>FOR JULIE & CORY NEILL |         |          |       |  |  |
|----------|----------------------------------------------------------------------------------------|---------|----------|-------|--|--|
| Drawing  | Elevation                                                                              |         |          |       |  |  |
| DATE     | DRAWN                                                                                  | JOB No  | DWG. NO. | ISSUE |  |  |
| 28/01/20 | W.M.                                                                                   | 2019/10 | 8 OF 13  | Α     |  |  |