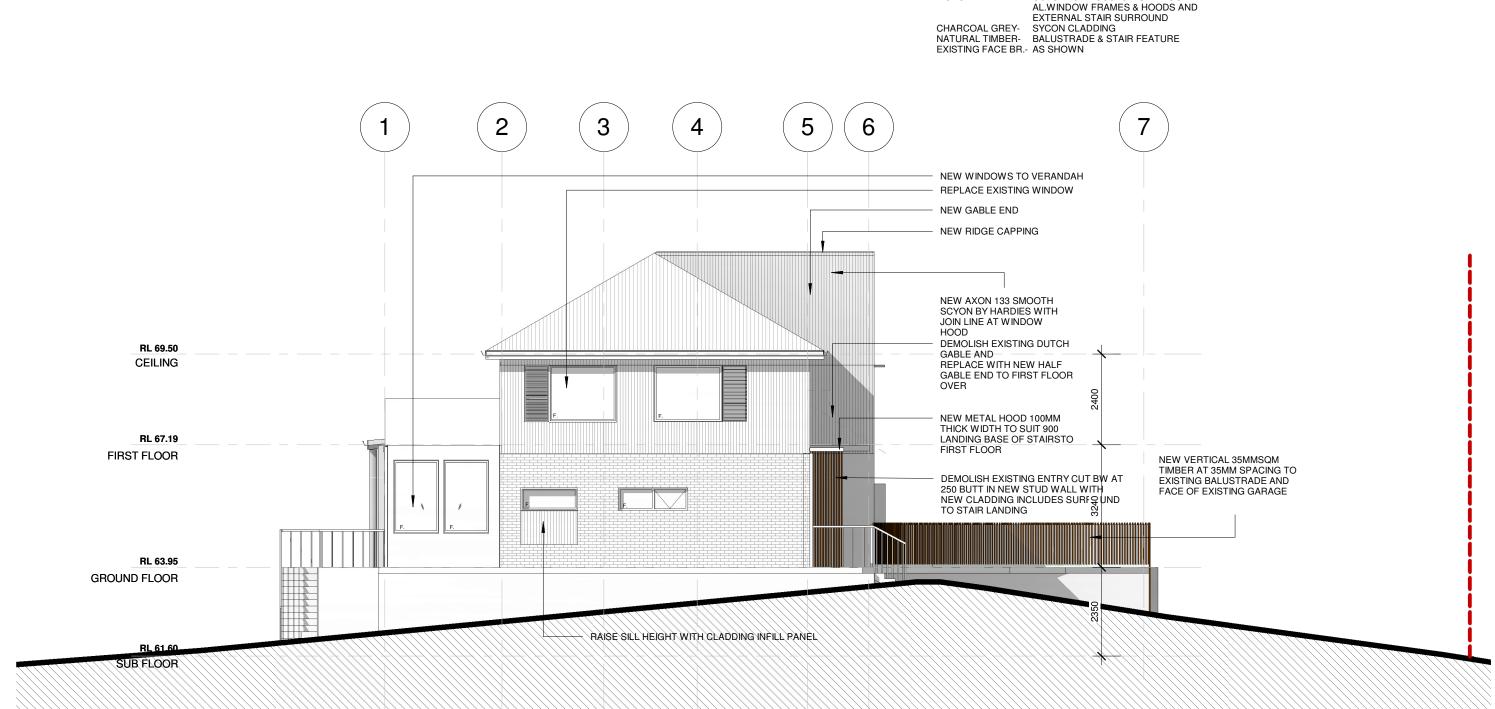

| DATE     | DRAWN | JOB No  | DWG. NO. | ISSUE |
|----------|-------|---------|----------|-------|
| 28/01/20 | W.M.  | 2019/10 | 7 OF 13  | А     |

| AL.W<br>EXTE<br>SYCC<br>BALU | DULE<br>DRBOND CUSTOM ORB ROOF<br>INDOW FRAMES & HOODS AND<br>RNAL STAIR SURROUND<br>IN CLADDING<br>STRADE & STAIR FEATURE<br>HOWN                                                                                     |
|------------------------------|------------------------------------------------------------------------------------------------------------------------------------------------------------------------------------------------------------------------|
|                              | BREEZEWAY WINDOWS                                                                                                                                                                                                      |
|                              | AXON 133 SYCON SMOOTH BY HARDIES                                                                                                                                                                                       |
|                              | NEW MONUMENT COLORBOND<br>CUSTOM ORB ROOFING                                                                                                                                                                           |
|                              | SHEET METAL CAPPING                                                                                                                                                                                                    |
| NO 9                         | NEW SURROUND TO NEW<br>ACCESS STAIRS TIMBER/METAL<br>FRAME WITH VILLABOARD<br>CLADDING WITH 10MMWIDE<br>RECESSED PANEL JUNCTION<br>WITH WINDOWS AS SHOWN WITH<br>PRESSED METAL/TIMBER ROOF<br>WITH 2100MIN. HT. TO U/S |
| _/                           | / DCP ENVELOPE CONTROL<br>SEE STATEMENT ENV. EFFECT. FOR<br>DETAILS                                                                                                                                                    |
|                              | FACE BRICK (EXISTING TO<br>REMAIN)                                                                                                                                                                                     |
|                              | NEW VERTICAL 35MMSQM TIMBER<br>AT 35MM SPACING TO EXISTING<br>BALUSTRADE AND FACE OF<br>EXISTING GARAGE                                                                                                                |

| PROJECT  | ALTERATIONS AND ADDITIONS 11, MILDRED AVENUE,<br>MANLY VALE.<br>FOR JULIE & CORY NEILL |         |          |       |  |  |
|----------|----------------------------------------------------------------------------------------|---------|----------|-------|--|--|
| Drawing  | Elevation                                                                              |         |          |       |  |  |
| DATE     | DRAWN                                                                                  | JOB No  | DWG. NO. | ISSUE |  |  |
| 28/01/20 | W.M.                                                                                   | 2019/10 | 8 OF 13  | Α     |  |  |