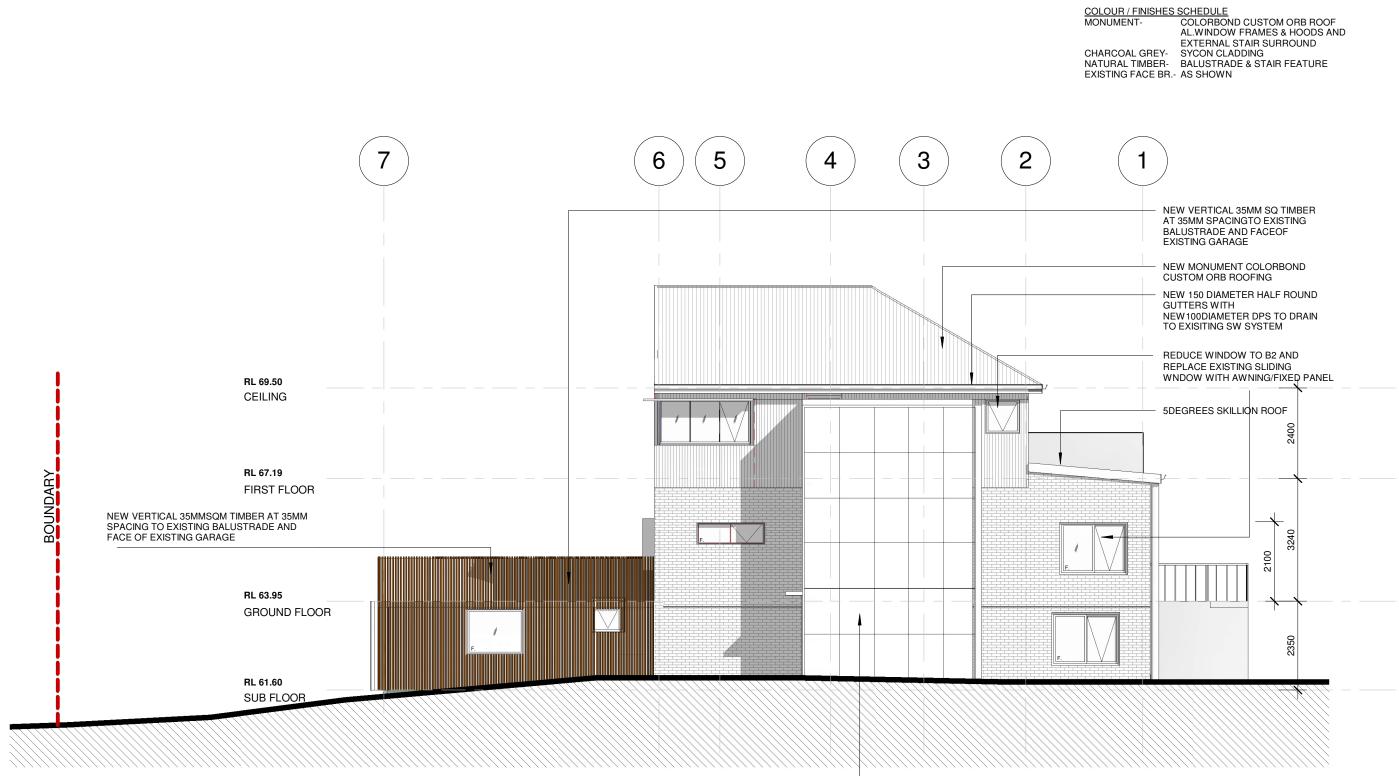

NEW SURROUND TO NEW ACCESS STAIRS TIMBER/METAL FRAME WITH VILLABOARD CLADDING WITH 10MMWIDE RECESSED PANEL JUNCTION WITH WINDOWS

PROJECT ALTERATIONS AND ADDITIONS 11, MILDRED AVENUE, MANLY VALE. FOR JULIE & CORY NEILL

Drawing Elevation

| DATE     | DRAWN | JOB No  | DWG. NO. | ISSUE |
|----------|-------|---------|----------|-------|
| 28/01/20 | W.M.  | 2019/10 | 9 OF 13  | А     |

| (3)                                                                                                                                        | ast Elevation                                                         | _                                    |                         |                                                                                                                                                                                                                                                                 |                                                                                  |
|--------------------------------------------------------------------------------------------------------------------------------------------|-----------------------------------------------------------------------|--------------------------------------|-------------------------|-----------------------------------------------------------------------------------------------------------------------------------------------------------------------------------------------------------------------------------------------------------------|----------------------------------------------------------------------------------|
| LEGEND<br>B BATHROOM<br>BAL BALCONY<br>1 BEDROOM 1                                                                                         | ST STORAGE<br>VIS VISITOR PARKING SPACE<br>DIS DISABLED PARKING SPACE | ISSUE DESCRIPTION<br>A DA TO COUNCIL | DATE<br><b>28/01/20</b> | stephen jones associates                                                                                                                                                                                                                                        | 5/124 North Steyne Manly NSW 2095<br>PO BOX 951 Manly 2095<br>ABN 31 079 249 522 |
| B1 BEDROOM 1<br>B2 BEDROOM 2<br>D DINING ROOM<br>E ENSUITE<br>IIII. LINEN PANTRY<br>K KITCHEN<br>L LAUNDRY<br>S STUDY<br>BIR BUILT-IN-ROBE | DIS DISABLED FARMING SPACE                                            |                                      |                         |                                                                                                                                                                                                                                                                 | T +61 2 9977 2240<br>F +61 2 9977 3408<br>M 0418 866 784                         |
|                                                                                                                                            |                                                                       |                                      |                         |                                                                                                                                                                                                                                                                 | W www.stephenjonesassociates.com<br>E sj@stephenjonesassociates.com              |
| LIV LIVING                                                                                                                                 |                                                                       | SCALE 1:100@A3                       |                         | (C)Copyright in all documents and drawings prepared by Stephen Jones Associates Arcl<br>and in any works executed from those documents and drawings shall remain the prop<br>Stephen Jones Associates Architecture or on creation vest in Stephen Jones Associa | perty of                                                                         |