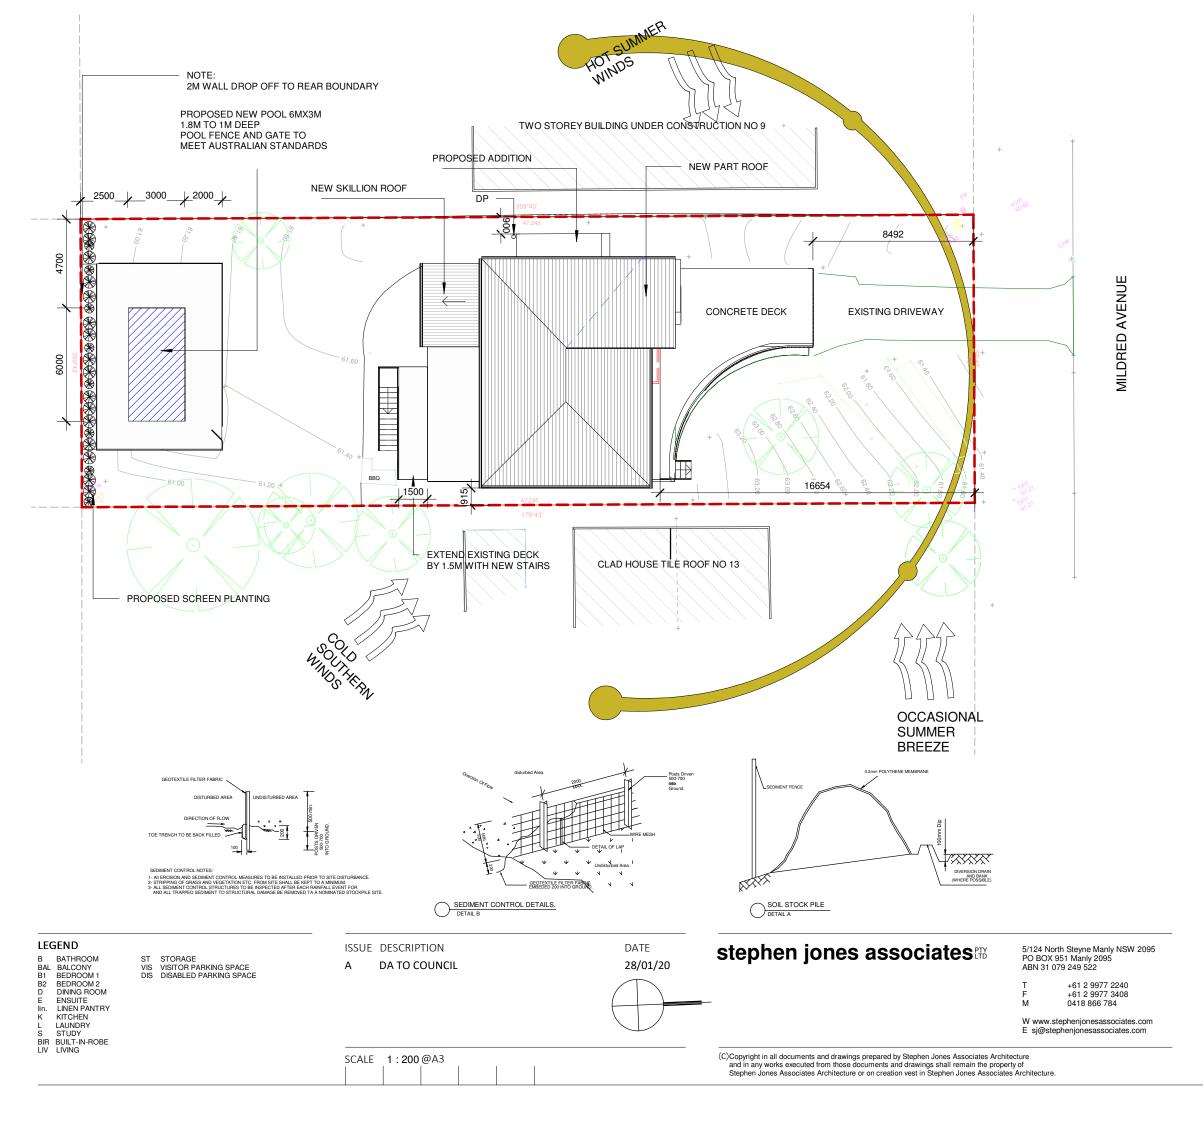

| PROJECT | ALTERATIONS AND ADDITIONS 11, MILDRED AVENUE,<br>MANLY VALE.<br>FOR JULIE & CORY NEILL |
|---------|----------------------------------------------------------------------------------------|
| Drawing | Site Plan / Site Analysis                                                              |