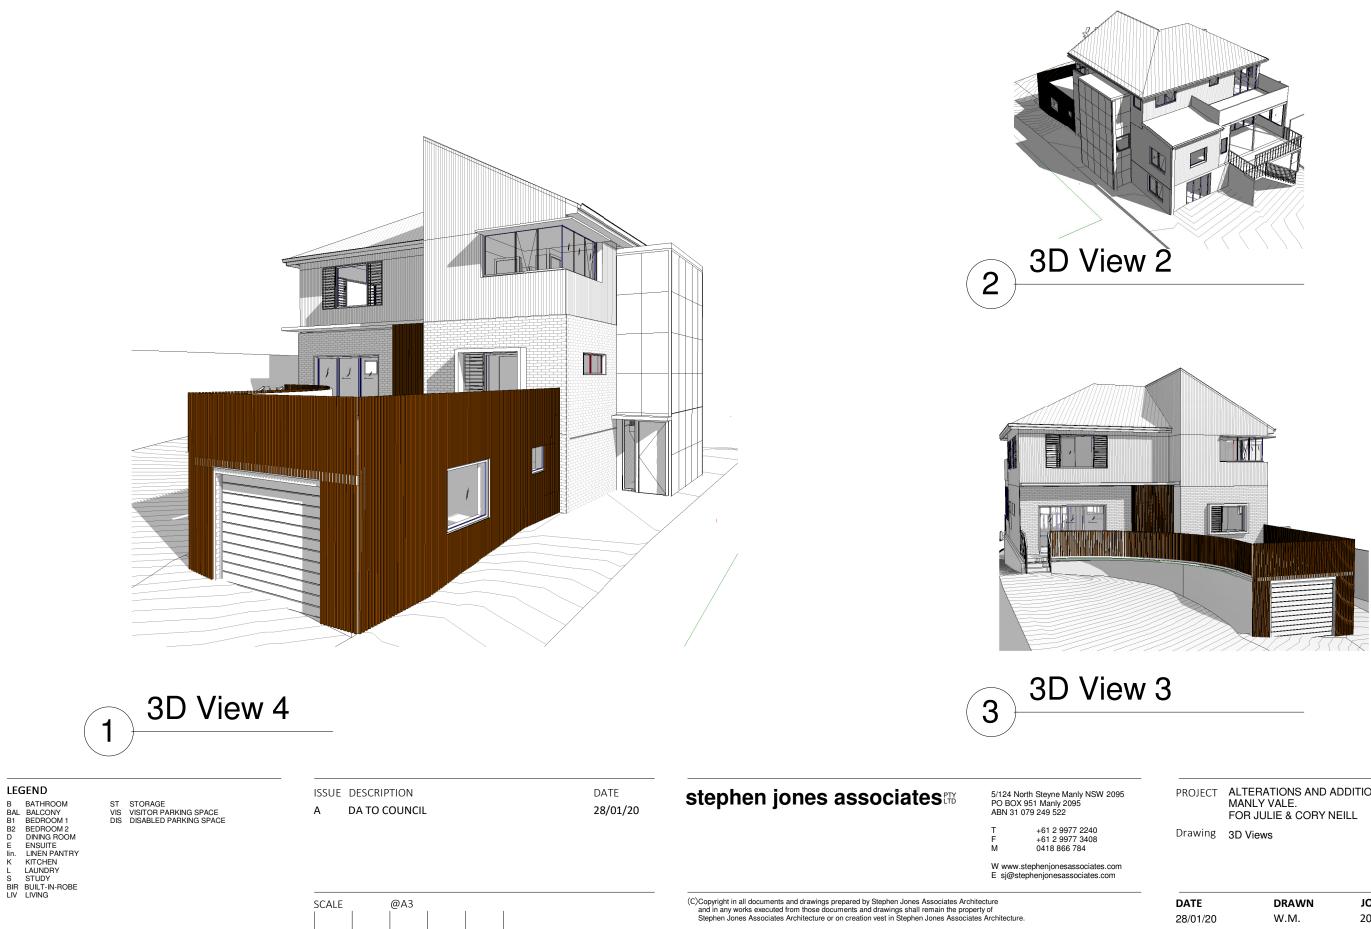

PROJECT ALTERATIONS AND ADDITIONS 11, MILDRED AVENUE, MANLY VALE.

| DATE     | DRAWN | JOB No  | DWG. NO. | ISSUE |
|----------|-------|---------|----------|-------|
| 28/01/20 | W.M.  | 2019/10 | 12 OF 13 | А     |

ST STORAGE VIS VISITOR PARKING SPACE DIS DISABLED PARKING SPACE

DA TO COUNCIL

SCALE 1:200@A3

А