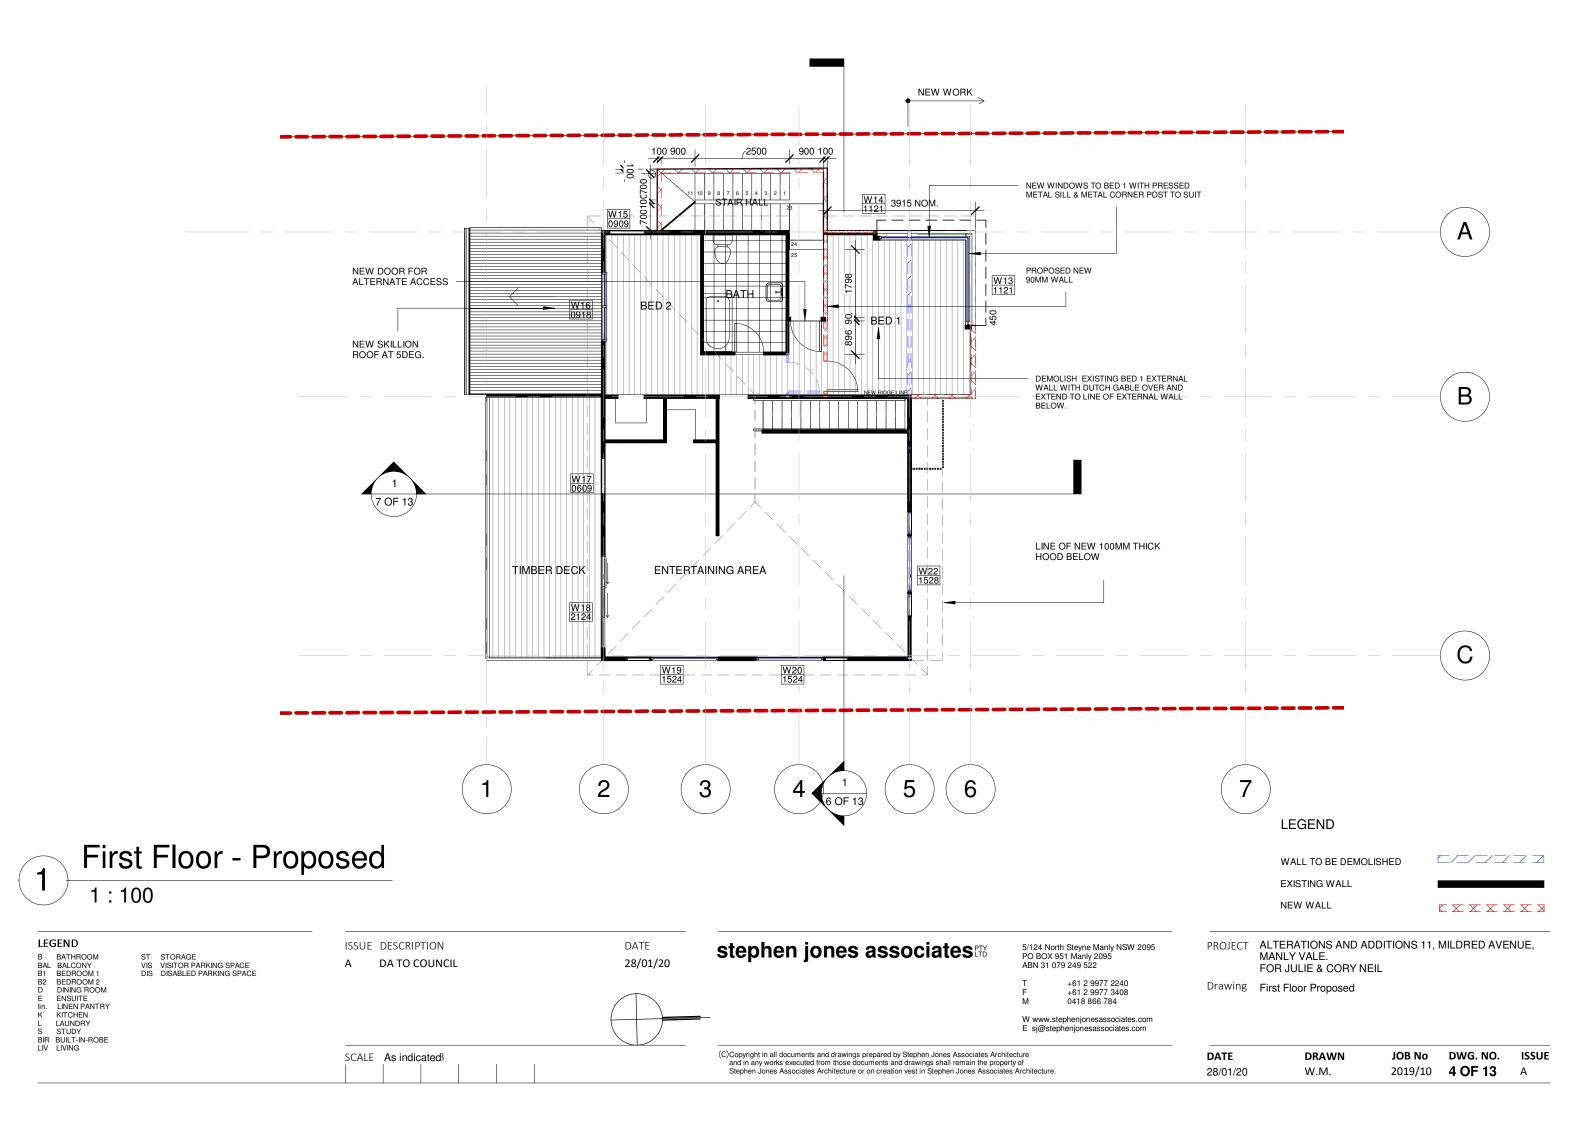

| JOB No  | DWG. NO. | ISSUE |
|----------|-------|---------|----------|-------|
| 28/01/20 | W.M.  | 2019/10 | 1 OF 13  | А     |





| FIXED |
|-------|
|-------|

| N ELEVATION |  |
|-------------|--|
|-------------|--|

| <br> | <br> | <br> | <br> |
|------|------|------|------|

7

LEGEND

WALL TO BE DEMOLISHED EXISTING WALL NEW WALL



| PROJECT | ALTERATIONS AND ADDITIONS 11, MILDRED AVENUE,<br>MANLY VALE.<br>FOR JULIE & CORY NEILL |
|---------|----------------------------------------------------------------------------------------|
| Drawing | Ground Floor With Proposed Works                                                       |

| DATE     | DRAWN | JOB No  | DWG. NO. | ISSUE |
|----------|-------|---------|----------|-------|
| 28/01/20 | W.M.  | 2019/10 | 3 OF 13  | А     |





| PROJECT  | ALTERATIONS AND ADD<br>MANLY VALE.<br>FOR JULIE & CORY NEIL | TIONS 11, N | AILDRED AVEI | NUE,  |
|----------|-------------------------------------------------------------|-------------|--------------|-------|
| Drawing  | Roof Plan                                                   |             |              |       |
| DATE     | DRAWN                                                       | JOB No      | DWG. NO.     | ISSUE |
| 28/01/20 | W.M.                                                        | 2019/10     | 5 OF 13      | Α     |



LEGEND

LEGENID B BATHROOM BAL BALCONY B1 BEDROOM 1 B2 BEDROOM 2 D DINING ROOM E ENSUITE IIII. LINEN PANTRY K KITCHEN L LAUNDRY S STUDY BIR BUILT-IN-ROBE LIV LIVING

| PROJECT  | ALTERATIONS AND ADDITIONS 11, MILDRED AVENUE,<br>MANLY