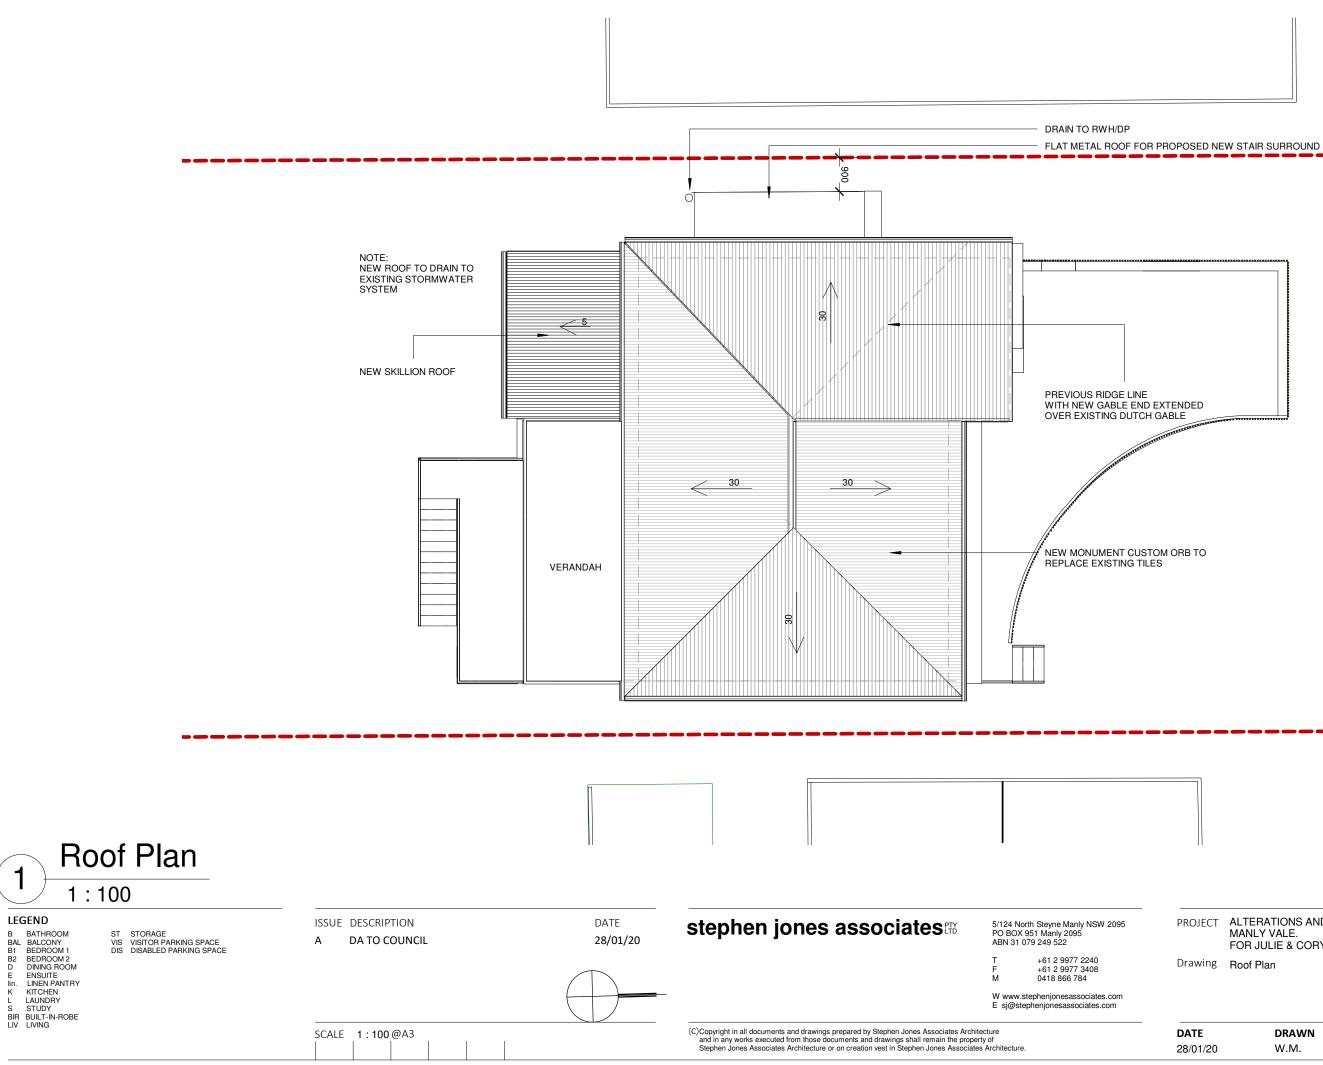

| DATE     | DRAWN | JOB No  | DWG. NO. | ISSUE |
|----------|-------|---------|----------|-------|
| 28/01/20 | W.M.  | 2019/10 | 3 OF 13  | А     |

| PROJECT  | ALTERATIONS AND ADD<br>MANLY VALE.<br>FOR JULIE & CORY NEIL | TIONS 11, N | AILDRED AVEI | NUE,  |
|----------|-------------------------------------------------------------|-------------|--------------|-------|
| Drawing  | Roof Plan                                                   |             |              |       |
| DATE     | DRAWN                                                       | JOB No      | DWG. NO.     | ISSUE |
| 28/01/20 | W.M.                                                        | 2019/10     | 5 OF 13      | Α     |