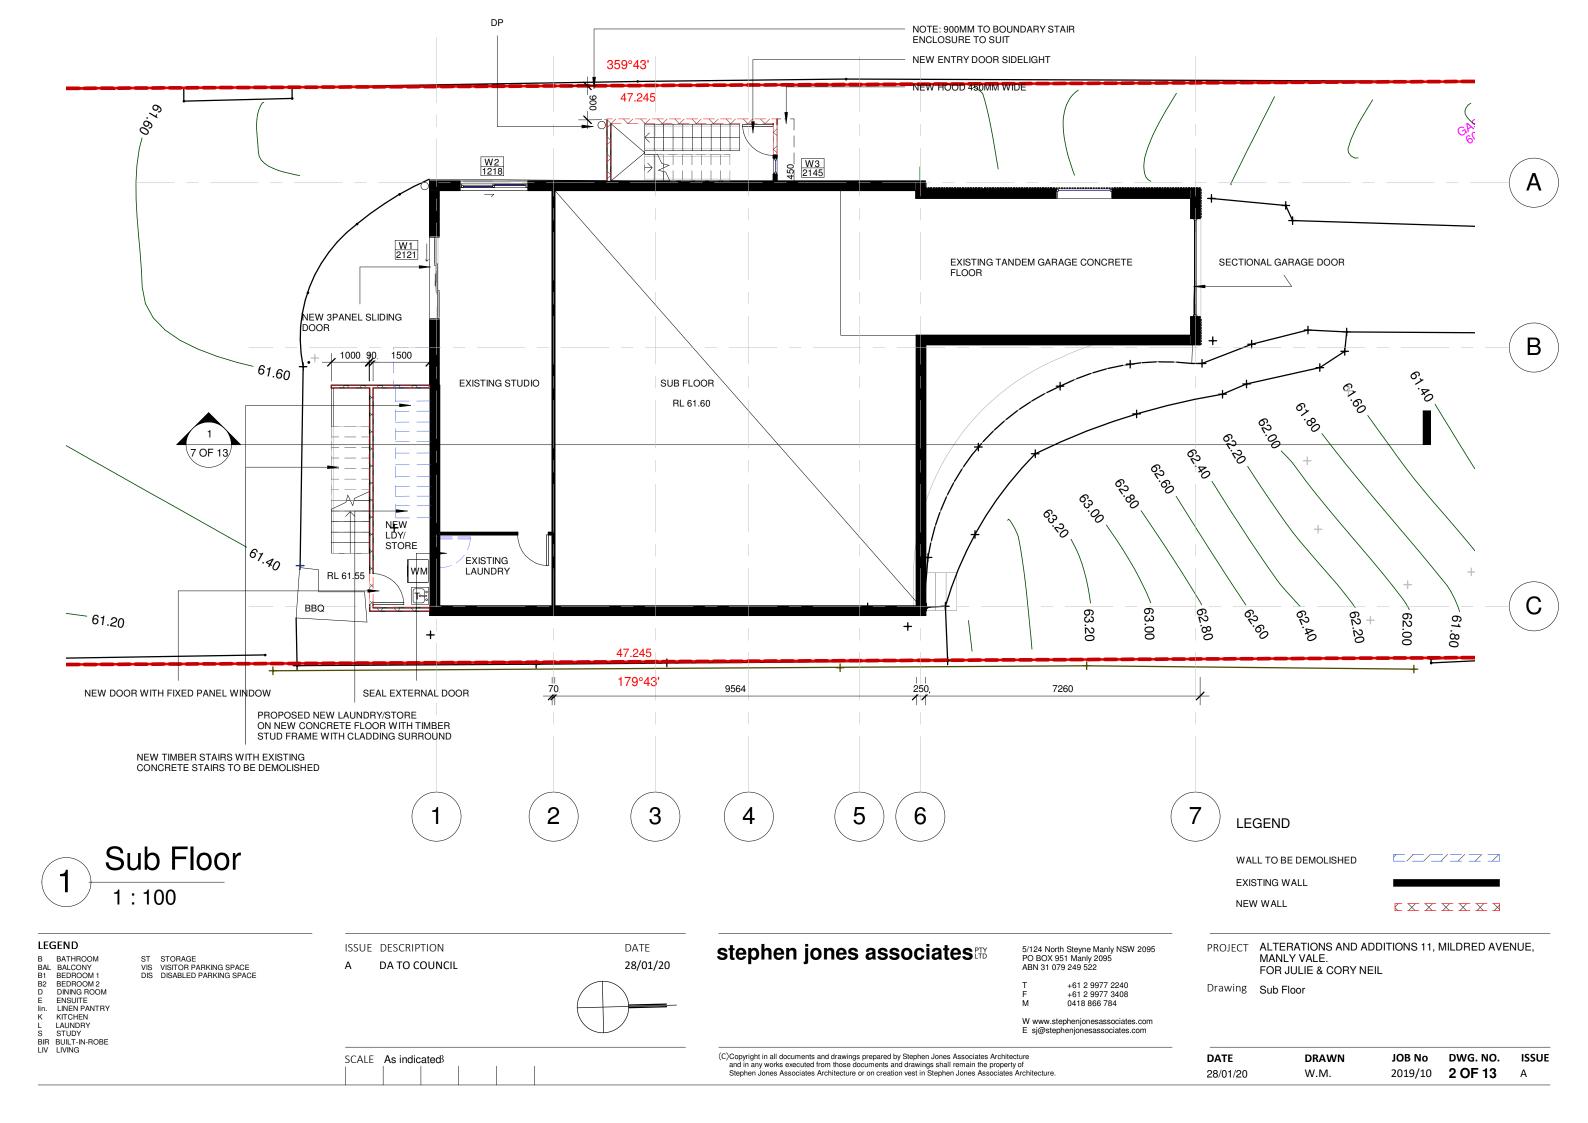

| <br> | <br> | <br> | <br> |
|------|------|------|------|

7

LEGEND

WALL TO BE DEMOLISHED EXISTING WALL NEW WALL

| PROJECT | ALTERATIONS AND ADDITIONS 11, MILDRED AVENUE,<br>MANLY VALE.<br>FOR JULIE & CORY NEILL |
|---------|----------------------------------------------------------------------------------------|
| Drawing | Ground Floor With Proposed Works                                                       |

| DATE     | DRAWN | JOB No  | DWG. NO. | ISSUE |
|----------|-------|---------|----------|-------|
| 28/01/20 | W.M.  | 2019/10 | 3 OF 13  | А     |

| PROJECT  | ALTERATIONS AND ADD<br>MANLY VALE.<br>FOR JULIE & CORY NEIL | TIONS 11, N | AILDRED AVEI | NUE,  |
|----------|-------------------------------------------------------------|-------------|--------------|-------|
| Drawing  | Roof Plan                                                   |             |              |       |
| DATE     | DRAWN                                                       | JOB No      | DWG. NO.     | ISSUE |
| 28/01/20 | W.M.                                                        | 2019/10     | 5 OF 13      | Α     |