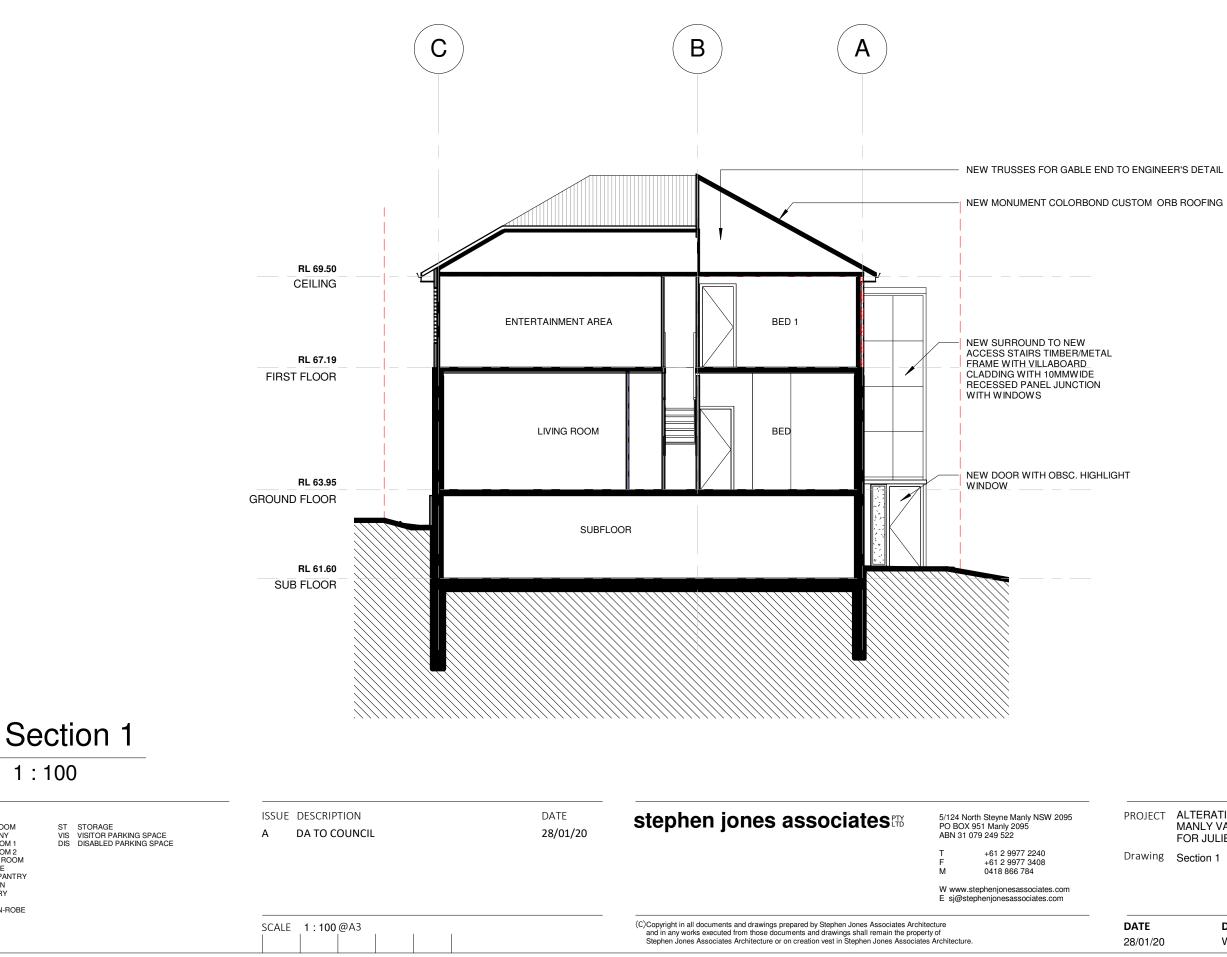

LEGEND

LEGENID B BATHROOM BAL BALCONY B1 BEDROOM 1 B2 BEDROOM 2 D DINING ROOM E ENSUITE IIII. LINEN PANTRY K KITCHEN L LAUNDRY S STUDY BIR BUILT-IN-ROBE LIV LIVING

| PROJECT  | ALTERATIONS AND ADDITIONS 11, MILDRED AVENUE,<br>MANLY VALE.<br>FOR JULIE & CORY NEILL |         |          |       |
|----------|----------------------------------------------------------------------------------------|---------|----------|-------|
| Drawing  | Section 1                                                                              |         |          |       |
| DATE     |                                                                                        | JOB No  | DWG. NO. | ISSUE |
| DATE     | DRAWN                                                                                  | JOR NO  | DWG. NO. | ISSUE |
| 28/01/20 | W.M.                                                                                   | 2019/10 | 6 OF 13  | А     |