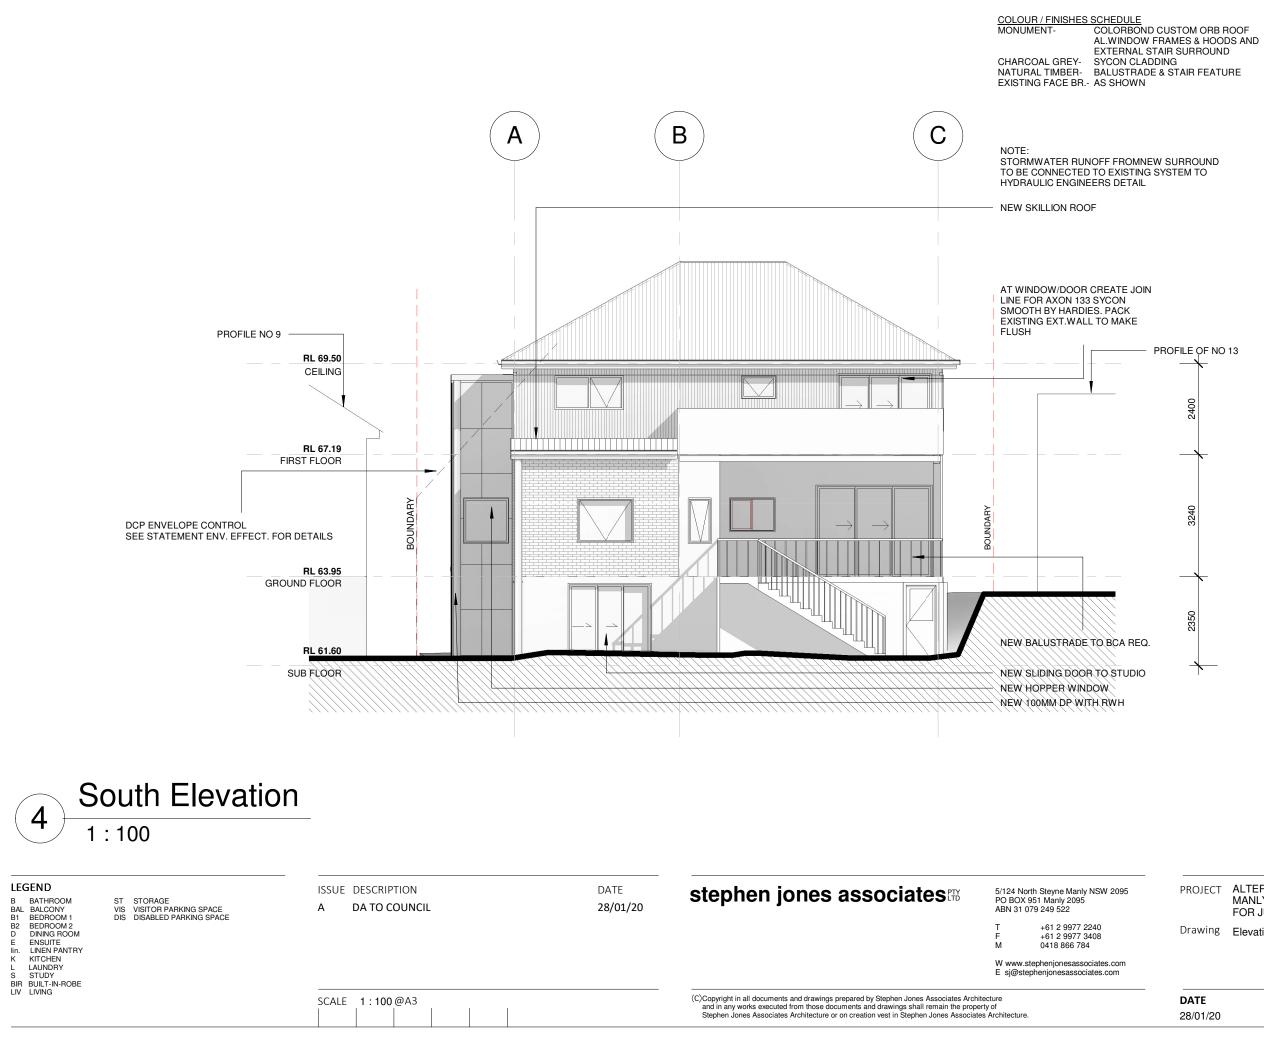

| PROJECT | ALTERATIONS AND ADDITIONS 11, MILDRED AVENUE,<br>MANLY VALE.<br>Approver |
|---------|--------------------------------------------------------------------------|
| Drawing | Section 2                                                                |
|         |                                                                          |
|         |                                                                          |

| DATE     | DRAWN | JOB No  | DWG. NO. | ISSUE |
|----------|-------|---------|----------|-------|
| 28/01/20 | W.M.  | 2019/10 | 7 OF 13  | А     |

| AL.W<br>EXTE<br>SYCC<br>BALU | DULE<br>DRBOND CUSTOM ORB ROOF<br>INDOW FRAMES & HOODS AND<br>RNAL STAIR SURROUND<br>IN CLADDING<br>STRADE & STAIR FEATURE<br>HOWN                                                                                     |
|------------------------------|------------------------------------------------------------------------------------------------------------------------------------------------------------------------------------------------------------------------|
|                              | BREEZEWAY WINDOWS                                                                                                                                                                                                      |
|                              | AXON 133 SYCON SMOOTH BY HARDIES                                                                                                                                                                                       |
|                              | NEW MONUMENT COLORBOND<br>CUSTOM ORB ROOFING                                                                                                                                                                           |
|                              | SHEET METAL CAPPING                                                                                                                                                                                                    |
| NO 9                         | NEW SURROUND TO NEW<br>ACCESS STAIRS TIMBER/METAL<br>FRAME WITH VILLABOARD<br>CLADDING WITH 10MMWIDE<br>RECESSED PANEL JUNCTION<br>WITH WINDOWS AS SHOWN WITH<br>PRESSED METAL/TIMBER ROOF<br>WITH 2100MIN. HT. TO U/S |
| _/                           | / DCP ENVELOPE CONTROL<br>SEE STATEMENT ENV. EFFECT. FOR<br>DETAILS                                                                                                                                                    |
|                              | FACE BRICK (EXISTING TO<br>REMAIN)                                                                                                                                                                                     |
|                              | NEW VERTICAL 35MMSQM TIMBER<br>AT 35MM SPACING TO EXISTING<br>BALUSTRADE AND FACE OF<br>EXISTING GARAGE                                                                                                                |