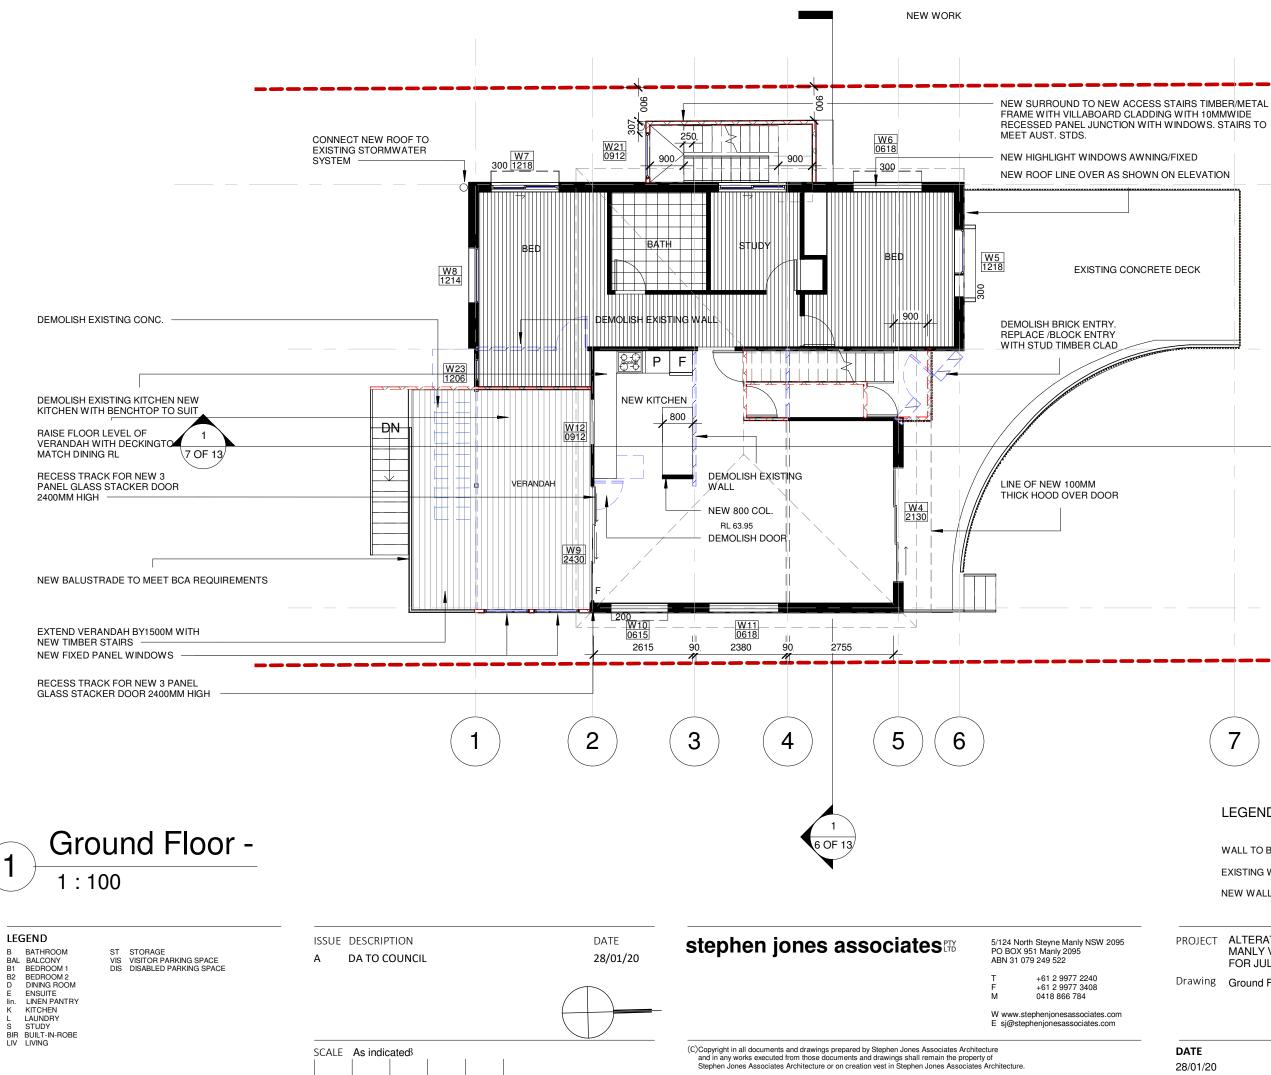

| <br> | <br> | <br> | <br> |
|------|------|------|------|

7

LEGEND

WALL TO BE DEMOLISHED EXISTING WALL NEW WALL

| PROJECT | ALTERATIONS AND ADDITIONS 11, MILDRED AVENUE,<br>MANLY VALE.<br>FOR JULIE & CORY NEILL |
|---------|----------------------------------------------------------------------------------------|
| Drawing | Ground Floor With Proposed Works                                                       |