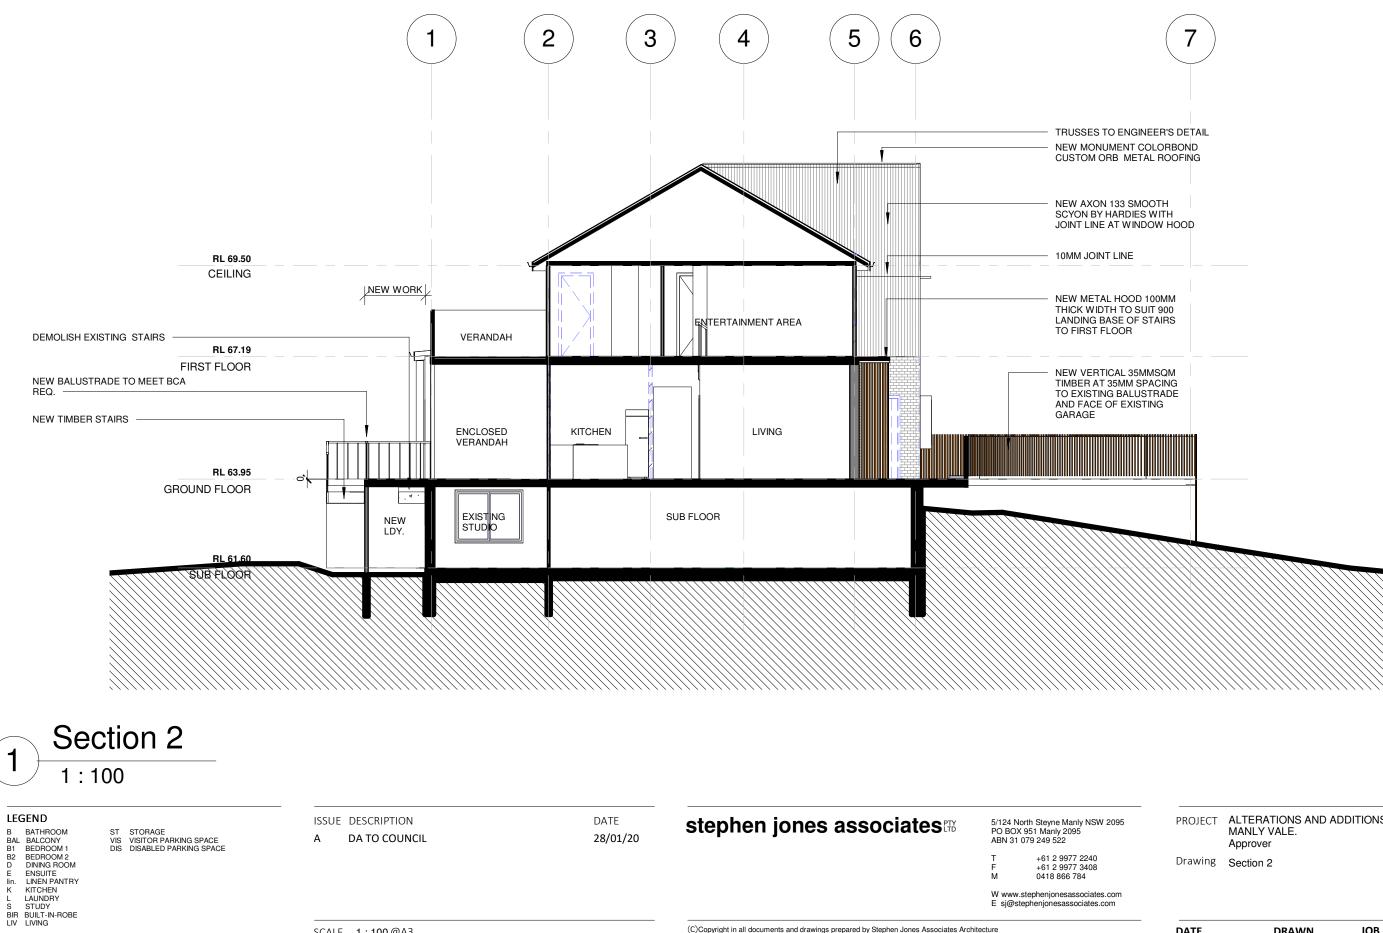

| PROJECT | ALTERATIONS AND ADDITIONS 11, MILDRED AVENUE,<br>MANLY VALE.<br>Approver |
|---------|--------------------------------------------------------------------------|
| Drawing | Section 2                                                                |
|         |                                                                          |
|         |                                                                          |

| DATE     | DRAWN | JOB No  | DWG. NO. | ISSUE |
|----------|-------|---------|----------|-------|
| 28/01/20 | W.M.  | 2019/10 | 7 OF 13  | А     |

| AL.W<br>EXTE<br>SYCC<br>BALU | DULE<br>DRBOND CUSTOM ORB ROOF<br>INDOW FRAMES & HOODS AND<br>RNAL STAIR SURROUND<br>IN CLADDING<br>STRADE & STAIR FEATURE<br>HOWN                                                                                     |
|------------------------------|------------------------------------------------------------------------------------------------------------------------------------------------------------------------------------------------------------------------|
|                              | BREEZEWAY WINDOWS                                                                                                                                                                                                      |
|                              | AXON 133 SYCON SMOOTH BY HARDIES                                                                                                                                                                                       |
|                              | NEW MONUMENT COLORBOND<br>CUSTOM ORB ROOFING                                                                                                                                                                           |
|                              | SHEET METAL CAPPING                                                                                                                                                                                                    |
| NO 9                         | NEW SURROUND TO NEW<br>ACCESS STAIRS TIMBER/METAL<br>FRAME WITH VILLABOARD<br>CLADDING WITH 10MMWIDE<br>RECESSED PANEL JUNCTION<br>WITH WINDOWS AS SHOWN WITH<br>PRESSED METAL/TIMBER ROOF<br>WITH 2100MIN. HT. TO U/S |
| _/                           | / DCP ENVELOPE CONTROL<br>SEE STATEMENT ENV. EFFECT. FOR<br>DETAILS                                                                                                                                                    |
|                              | FACE BRICK (EXISTING TO<br>REMAIN)                                                                                                                                                                                     |
|                              | NEW VERTICAL 35MMSQM TIMBER<br>AT 35MM SPACING TO EXISTING<br>BALUSTRADE AND FACE OF<br>EXISTING GARAGE                                                                                                                |