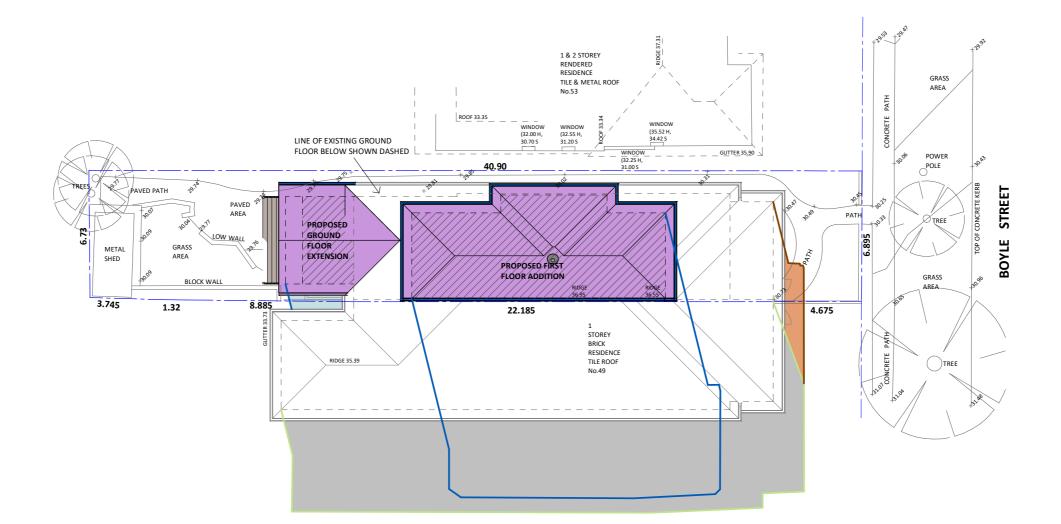

# **MID WINTER SHADOW DIAGRAM**

ON: JUNE 22ND AT 3:00PM **ALTITUDE: 18 DEG BEARING: 43 DEG** 

NOTE: ELEVATIONS NOT REQUIRED. DEVELOPMENT HAS NO IMPACT ON NEIGHBOURING PROPERTIES

| CERTIFIERS DETAIL       | s                   |                            |        |             |            |              |
|-------------------------|---------------------|----------------------------|--------|-------------|------------|--------------|
| Title                   | 🞗 Mr                | O Mrs                      | O Mi   | s OMs       | Other:     |              |
| Given Names             | Jim                 |                            |        | Family Name | N          | Kapodistrias |
| Company                 | Cape                | Cape Cod Australia Pty Ltd |        |             |            |              |
| Qualifications (i.e Arc | hitect, Planner, Co | nsultant, Sur              | veyor) | Dip. Arch.  | Technology |              |

**SITE PLAN** 1:200

0 1 2 3 4 5 6 7 8 9 10 

#### PROPOSED ADDITION FOR: 8267 MR B & MRS L WALSTAB. 51 BOYLE STREET, BALGOWLAH NSW 2093

| LEGEND |                      |
|--------|----------------------|
|        | DESCRIPTION          |
|        | EXISTING SHADOWS     |
|        | PROPOSED SHADOWS     |
|        | NEIGHBOURING SHADOWS |

SHADOW DIAGRAMS PAGE 3 OF 3 ISSUE E

**REVIT VERSION V018**