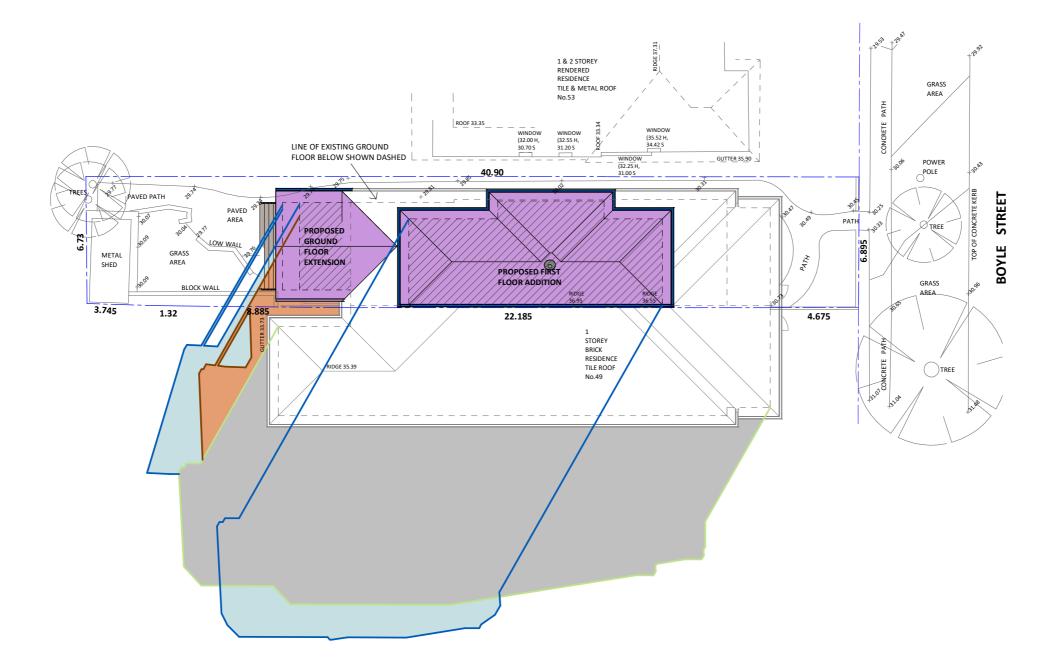

# **MID WINTER SHADOW DIAGRAM**

ON: JUNE 22ND AT 9:00AM **ALTITUDE: 18 DEG BEARING: 43 DEG** 

NOTE: ELEVATIONS NOT REQUIRED. DEVELOPMENT HAS NO IMPACT ON NEIGHBOURING PROPERTIES

| CERTIFIERS DETAIL       | s                   |                            |        |              |            |              |
|-------------------------|---------------------|----------------------------|--------|--------------|------------|--------------|
| Title                   | 🞗 Mr                | O Mrs                      | OM     | ss OMs       | Other:     |              |
| Given Names             | Jim                 |                            |        | Family Name  | 1/7        | Kapodistrias |
| Company                 | Cape                | Cape Cod Australia Pty Ltd |        |              |            |              |
| Qualifications (i.e Arc | hitect, Planner, Co | nsultant, Sur              | veyor) | Dip. Areh. 7 | Fechnology |              |

### **SITE PLAN** 1:200

 $0 \ 1 \ 2 \ 3 \ 4 \ 5 \ 6 \ 7 \ 8 \ 9 \ 10$ 

### PROPOSED ADDITION FOR: 8267 MR B & MRS L WALSTAB. 51 BOYLE STREET, BALGOWLAH NSW 2093

| LEGEND |                      |
|--------|----------------------|
|        | DESCRIPTION          |
|        | EXISTING SHADOWS     |
|        | PROPOSED SHADOWS     |
|        | NEIGHBOURING SHADOWS |

SHADOW DIAGRAMS PAGE 1 OF 3 ISSUE E

**REVIT VERSION V018** 