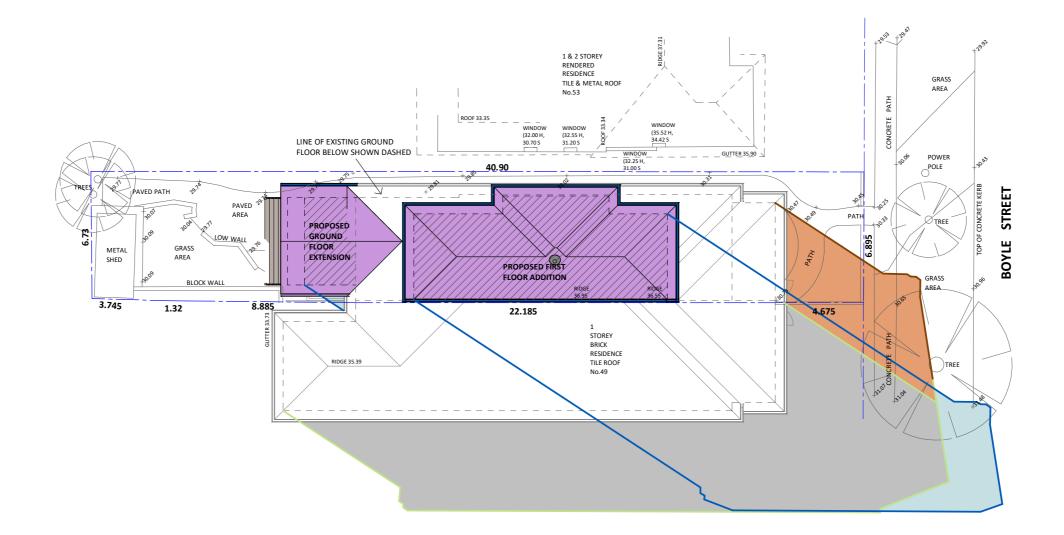

### **SITE PLAN** 1:200

 $0 \ 1 \ 2 \ 3 \ 4 \ 5 \ 6 \ 7 \ 8 \ 9 \ 10$ 

### PROPOSED ADDITION FOR: 8267 MR B & MRS L WALSTAB. 51 BOYLE STREET, BALGOWLAH NSW 2093

| LEGEND |                      |
|--------|----------------------|
|        | DESCRIPTION          |
|        | EXISTING SHADOWS     |
|        | PROPOSED SHADOWS     |
|        | NEIGHBOURING SHADOWS |

SHADOW DIAGRAMS PAGE 1 OF 3 ISSUE E

**REVIT VERSION V018** 