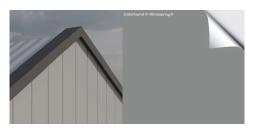

painted - Colour: 'Windspray'

ALUMINIUM WINDOW AND EXTERNAL **DOOR FRAMES** 

Color - eg. Domino or similar to new works as denoted