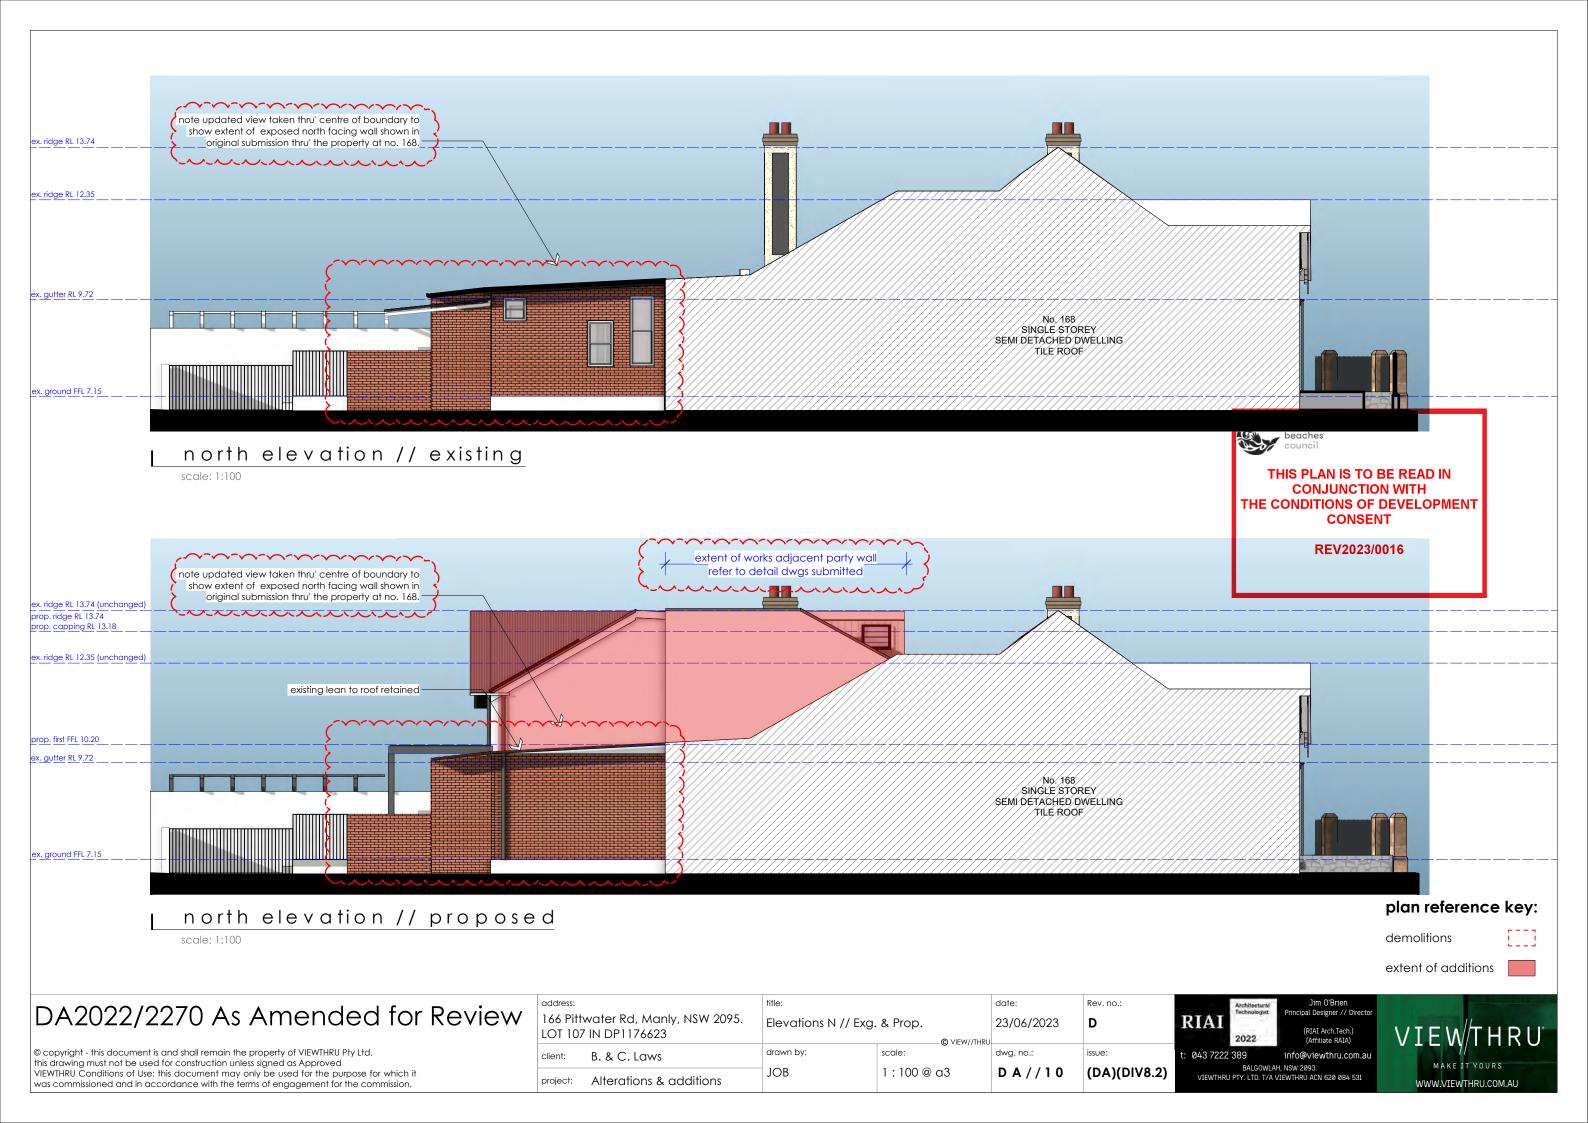

**ROOF TILES & RIDGE TILES** 

existing retained



BRICKWORK existing retained



**WINDOWS** painted timber existing retained



external finishes schedule



**NEW ROOFING** 

'Custom Orb' - Colour: 'Windspray'



**EXTERNAL CLADDING** 

painted - Colour: 'Windspray'



ALUMINIUM WINDOW AND EXTERNAL **DOOR FRAMES** 

Color - eg. Domino or similar to new works as denoted

## DA2022/2270 As Amended for Review

© copyright - this document is and shall remain the property of VIEWTHRU Pty Ltd. this drawing must not be used for construction unless signed as Approved VIEWTHRU Conditions of Use: this document may only be used for the purpose for which it was commissioned and in accordance with the terms of engagement for the commission. 166 Pittwater Rd, Manly, NSW 2095. LOT 107 IN DP