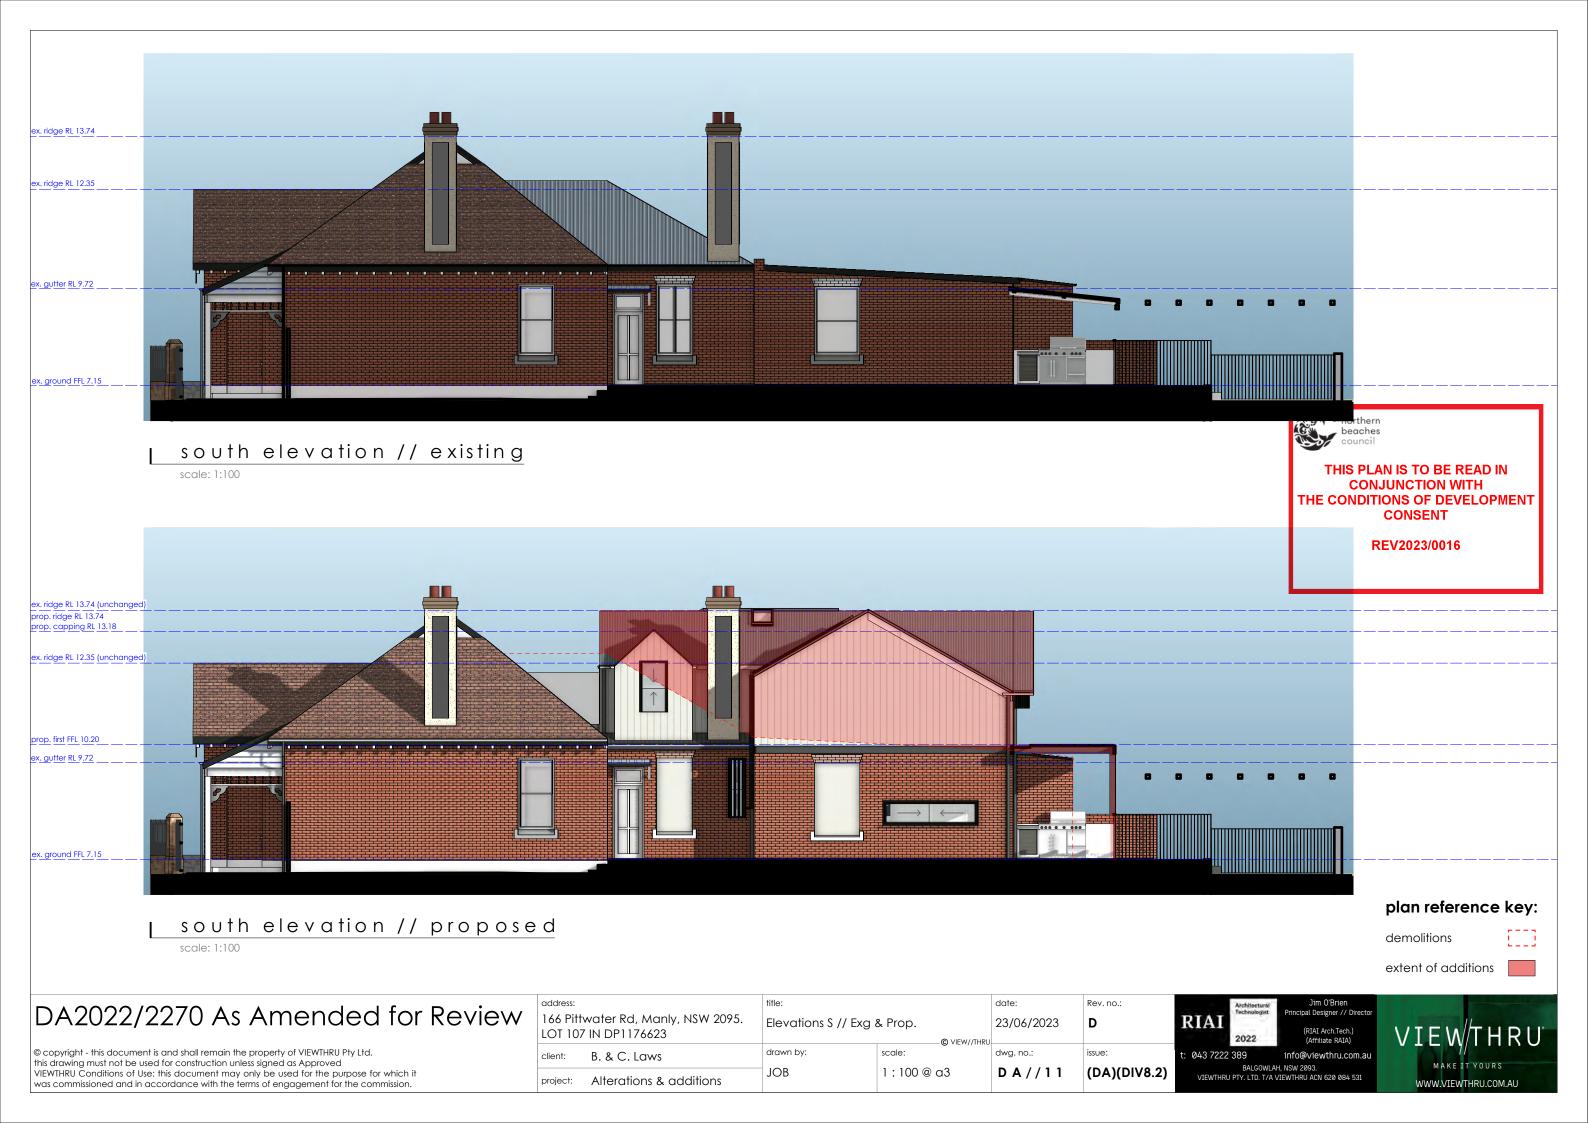

**ROOF TILES & RIDGE TILES** 

existing retained



BRICKWORK existing retained



**WINDOWS** painted timber existing retained



external finishes schedule



**NEW ROOFING** 

'Custom Orb' - Colour: 'Windspray'



**EXTERNAL CLADDING** 

painted - Colour: 'Windspray'



ALUMINIUM WINDOW AND EXTERNAL **DOOR FRAMES** 

Color - eg. Domino or similar to new works as denoted

## DA2022/2270 As Amended for Review

© copyright - this document is and shall remain the property of VIEWTHRU Pty Ltd. this drawing must not be used for construction unless signed as Approved VIEWTHRU Conditions of Use: this document may only be used for the purpose for which it was commissioned and in accordance with the terms of engagement for the commission. 166 Pittwater Rd, Manly, NSW 2095. LOT 107 IN DP11