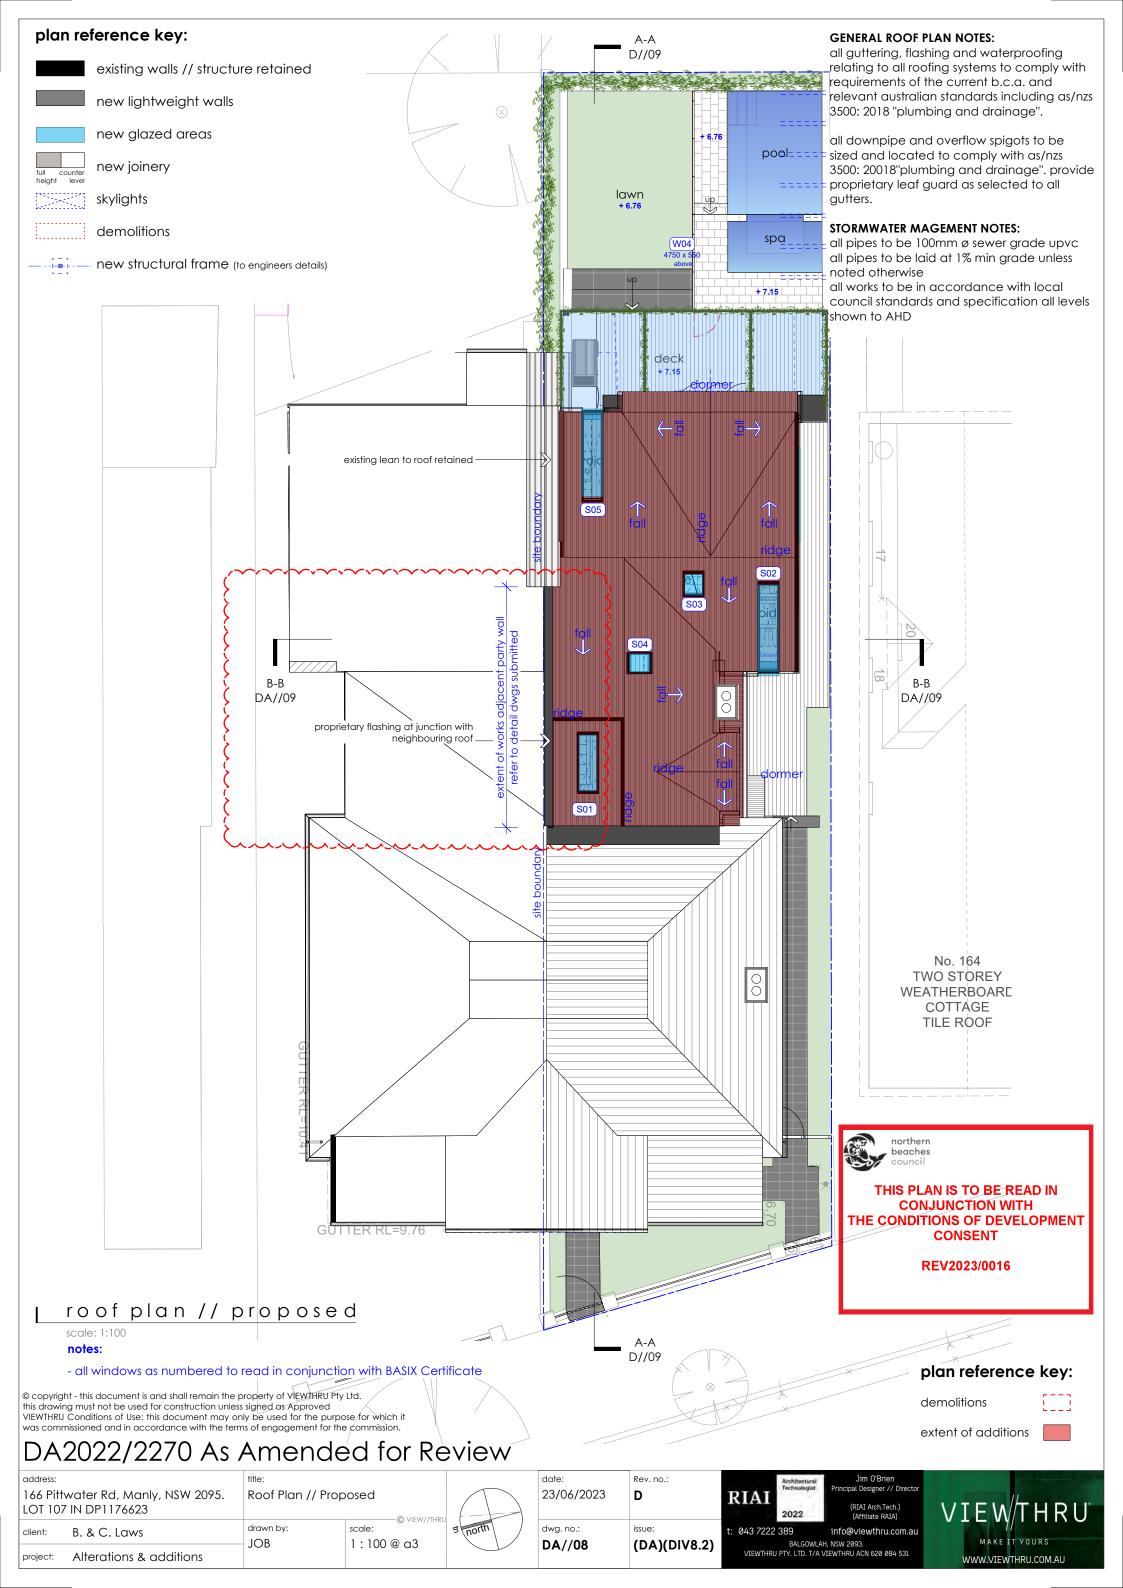

**ROOF TILES & RIDGE TILES** 

existing retained



BRICKWORK existing retained



**WINDOWS** painted timber existing retained



external finishes schedule



**NEW ROOFING** 

'Custom Orb' - Colour: 'Windspray'



**EXTERNAL CLADDING** 

painted - Colour: 'Windspray'



ALUMINIUM WINDOW AND EXTERNAL **DOOR FRAMES** 

Color - eg. Domino or similar to new works as denoted

## DA2022/2270 As Amended for Review

© copyright - this document is and shall remain the property of VIEWTHRU Pty Ltd. this drawing must not be used for construction unless signed as Approved VIEWTHRU Conditions of Use: this document may only be used for the purpose for which it was commissioned and in accordance with the terms of engagement for the commission. 166 Pittwater Rd, Manly, NSW 2095. LOT 107 I