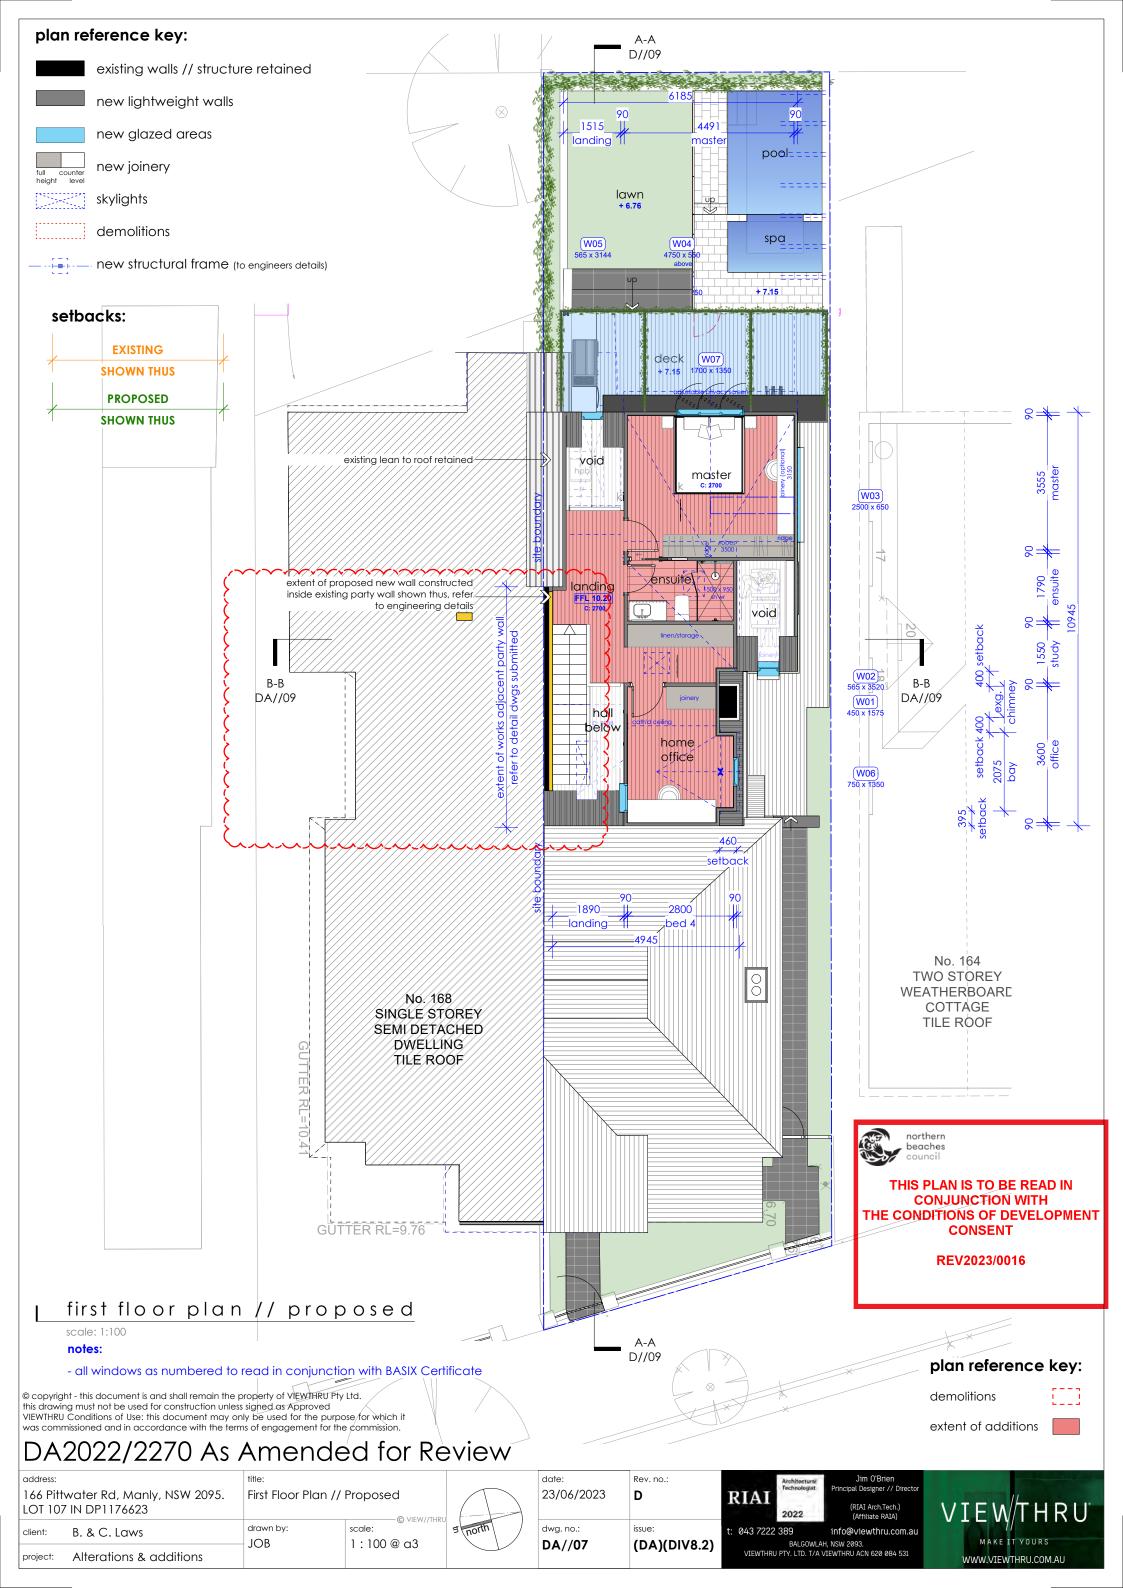

**ROOF TILES & RIDGE TILES** 

existing retained



BRICKWORK existing retained



**WINDOWS** painted timber existing retained



external finishes schedule



**NEW ROOFING** 

'Custom Orb' - Colour: 'Windspray'



**EXTERNAL CLADDING** 

painted - Colour: 'Windspray'



ALUMINIUM WINDOW AND EXTERNAL **DOOR FRAMES** 

Color - eg. Domino or similar to new works as denoted

## DA2022/2270 As Amended for Review

© copyright - this document is and shall remain the property of VIEWTHRU Pty Ltd. this drawing must not be used for construction unless signed as Approved VIEWTHRU Conditions of Use: this document may only be used for the purpose for which it was commissioned and in accordance with the terms of engagement for the commission. 166 Pittwater Rd, Manly, NSW 2095. LOT 107