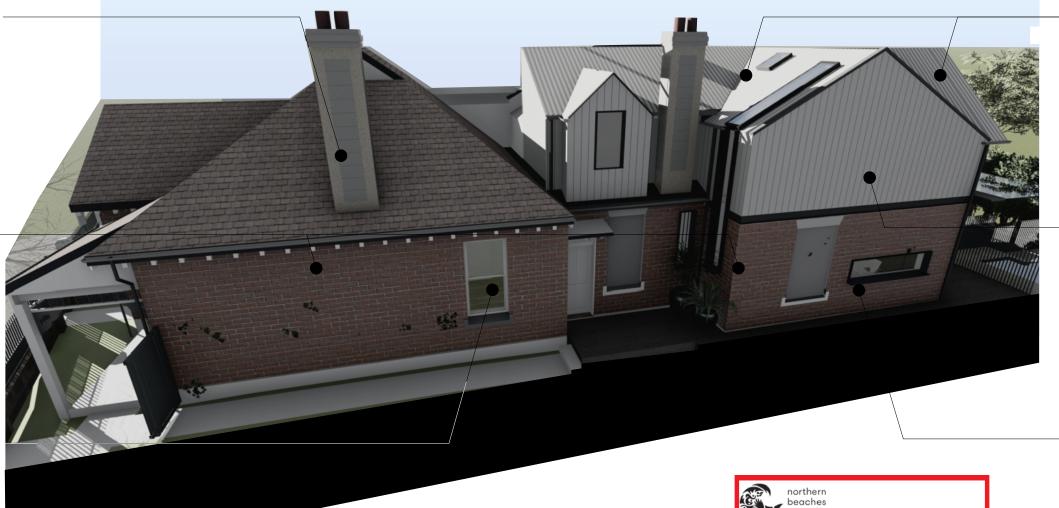

**ROOF TILES & RIDGE TILES** 

existing retained

BRICKWORK existing retained

**WINDOWS** painted timber existing retained

external finishes schedule

**NEW ROOFING** 

'Custom Orb' - Colour: 'Windspray'

**EXTERNAL CLADDING** 

painted - Colour: 'Windspray'

ALUMINIUM WINDOW AND EXTERNAL **DOOR FRAMES** 

Color - eg. Domino or similar to new works as denoted