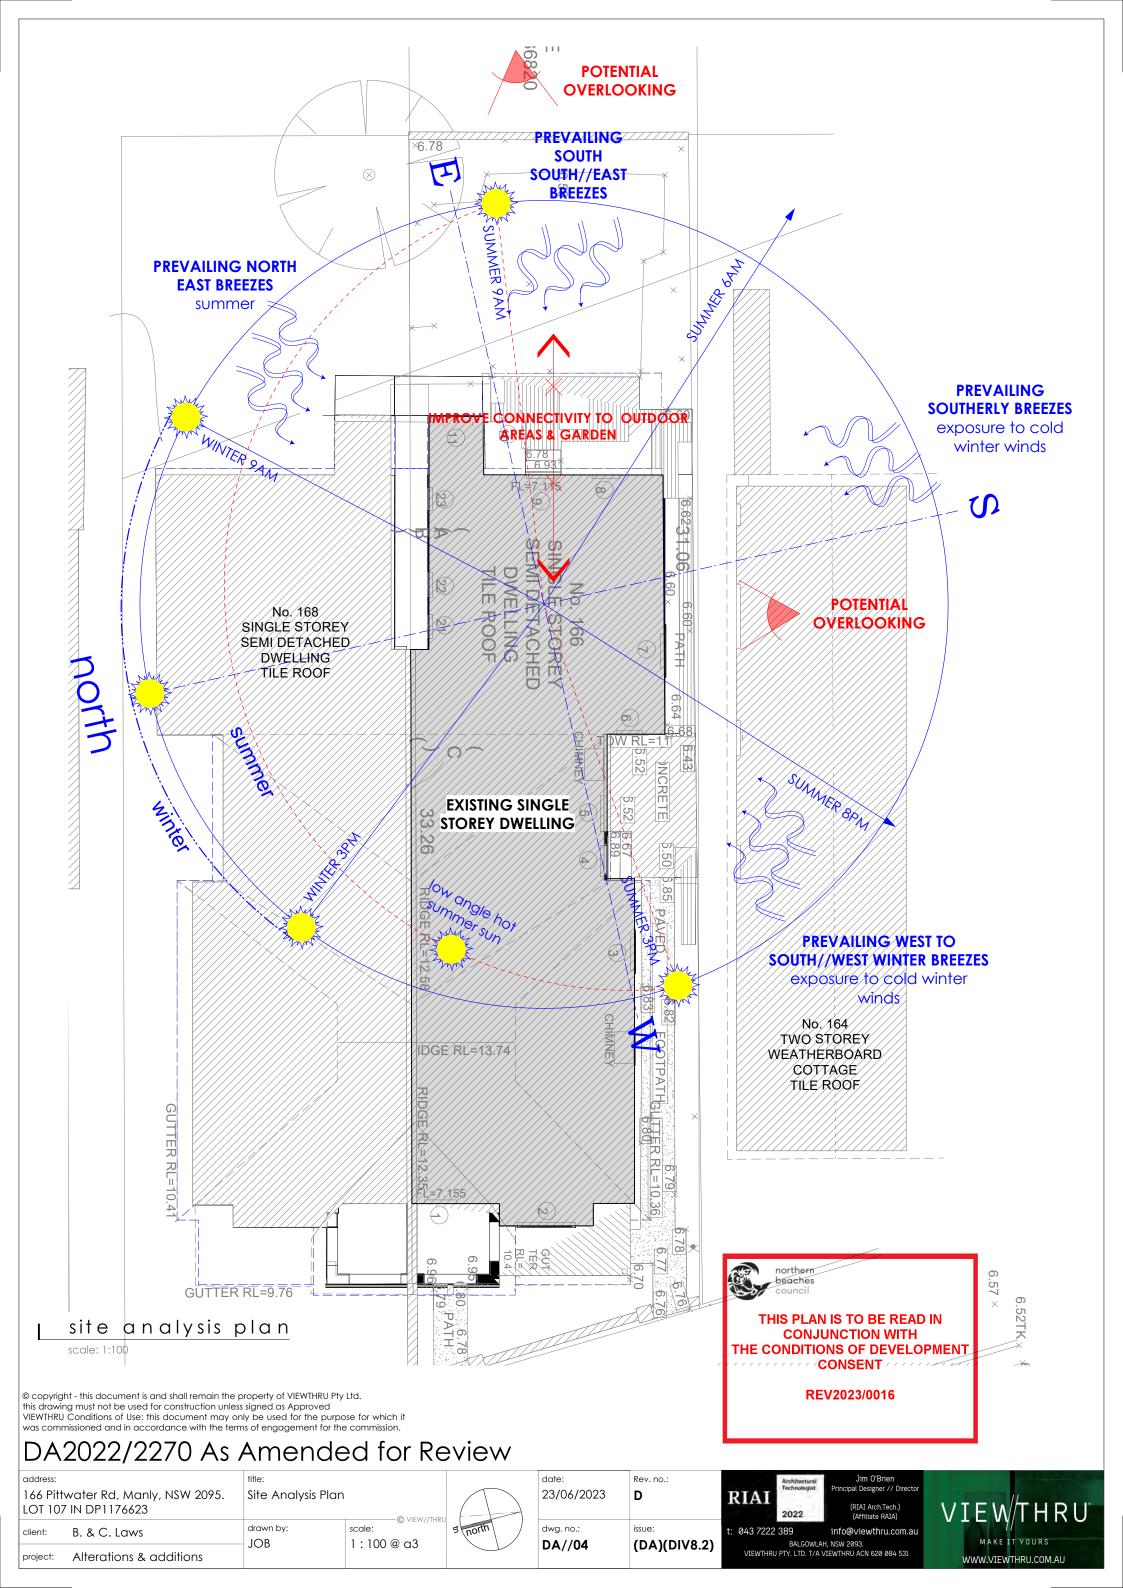

## erosion&sediment control plan//site setup plan

scale: 1:200

© copyright - this document is and shall remain the property of VIEWTHRU Pty Ltd. this drawing must not be used for construction unless signed as Approved VIEWTHRU Conditions of Use: this document may only be used for the purpose for which it was commissioned and in accordance with the terms of engagement for the commission.

## DA2022/2270 As Amended for Review

| address:                           |                         | title:                       |            |         | date:           | Rev. no.:    | Architectural                                                        | Jim O'Brien                           | and the state of    |
|------------------------------------|-------------------------|------------------------------|------------|---------|-----------------|--------------|----------------------------------------------------------------------|---------------------------------------|---------------------|
| 166 Pittwater Rd, Manly, NSW 2095. |                         | Sed. & Erosion // Site Setup |            |         | 23/06/2023      | D            | RIAI                                                                 | Principal Designer // Director        | The second second   |
| LOT 107 IN DP1176623               |                         | Plan © VIEW//THRU            |            | (       |                 |              | 2022                                                                 | (RIAI Arch.Tech.)<br>(Affiliate RAIA) | VIEWTHRU            |
| client:                            | B. & C. Laws            | drawn by:                    | scale:     | す north | dwg. no.:       | issue:       | t: 043 7222 389                                                      | info@viewthru.com.au                  |                     |
|                                    |                         | JOB                          | 1:100 @ a3 |         | DA//21 (DA)(DIV | (DA)(DIV8.2) | BALGOWLAH, NSW 2093. VIEWTHRU PTY. LTD. T/A VIEWTHRU ACN 620 084 531 |                                       | MAKE IT YOURS       |
| project:                           | Alterations & additions |                              |            |         |                 |              |                                                                      |                                       | WWW.VIEWTHRU.COM.AU |