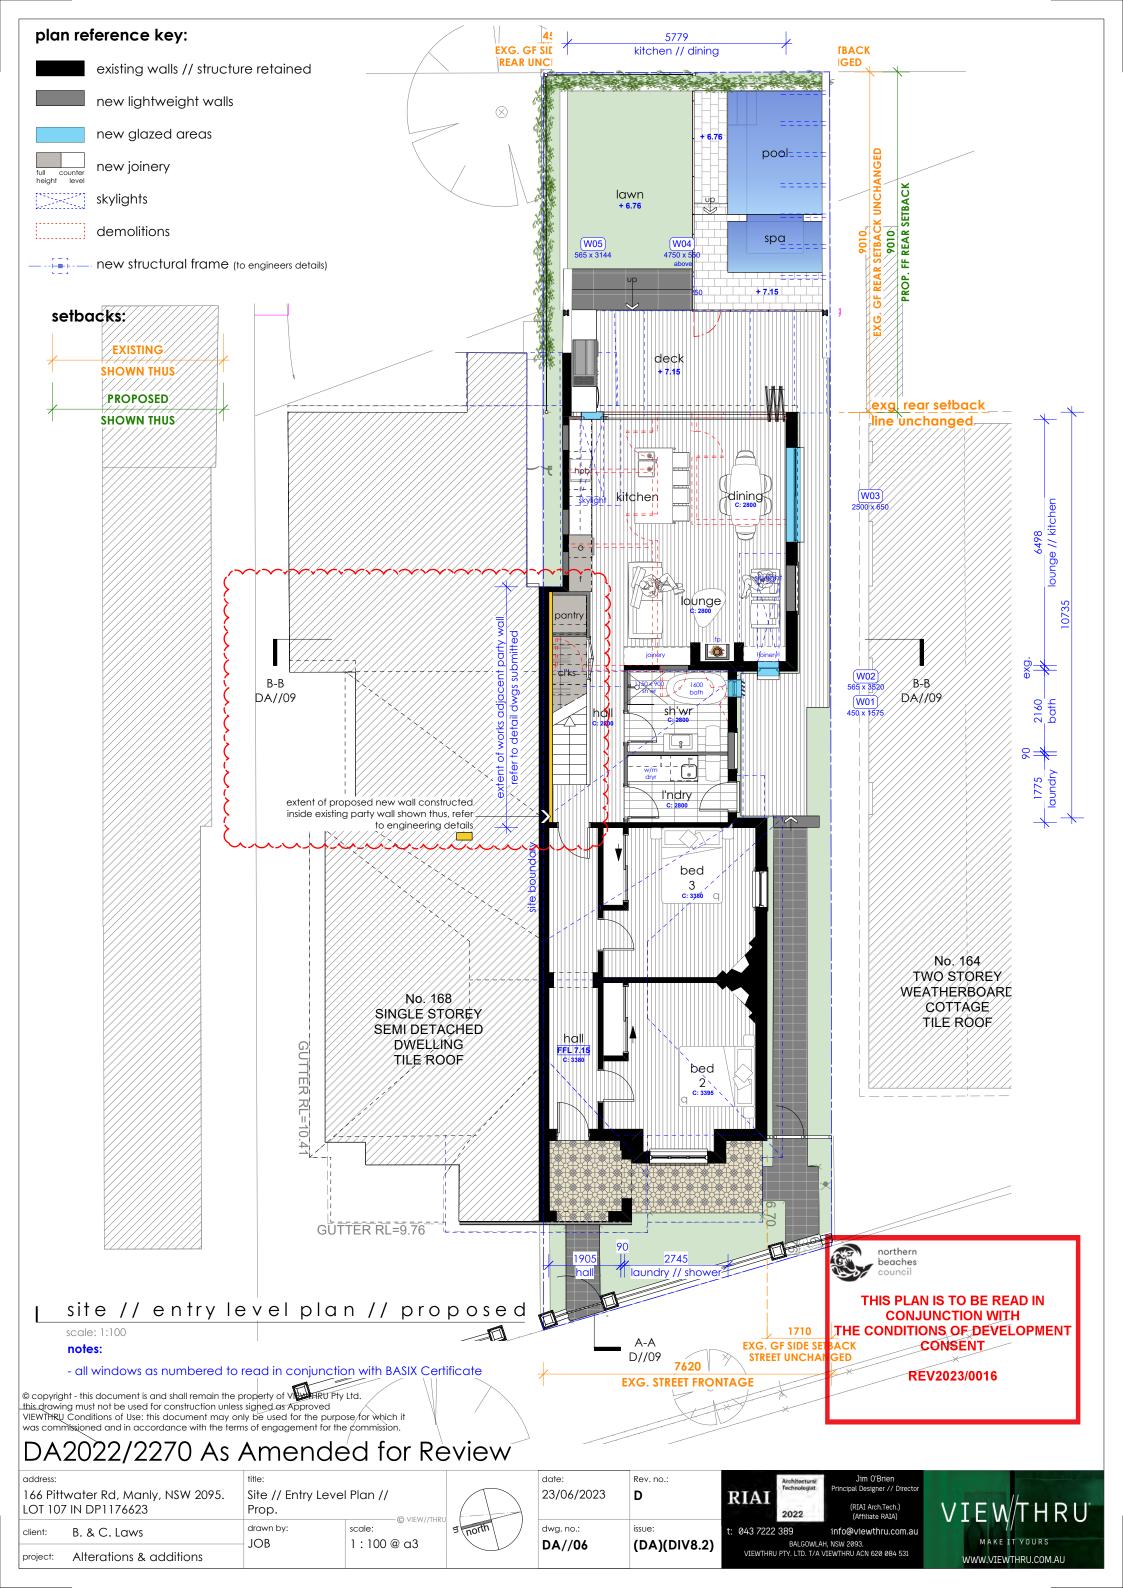

**ROOF TILES & RIDGE TILES** 

existing retained



BRICKWORK existing retained



**WINDOWS** painted timber existing retained



external finishes schedule



**NEW ROOFING** 

'Custom Orb' - Colour: 'Windspray'



**EXTERNAL CLADDING** 

painted - Colour: 'Windspray'



ALUMINIUM WINDOW AND EXTERNAL **DOOR FRAMES** 

Color - eg. Domino or similar to new works as denoted

## DA2022/2270 As Amended for Review

© copyright - this document is and shall remain the property of VIEWTHRU Pty Ltd. this drawing must not be used for construction unless signed as Approved VIEWTHRU Conditions of Use: this document may only be used for the purpose for which it was commissioned and in accordance with the terms of engagement for the commission. 166 Pittwater Rd, Manly, NSW 2095. LOT 1