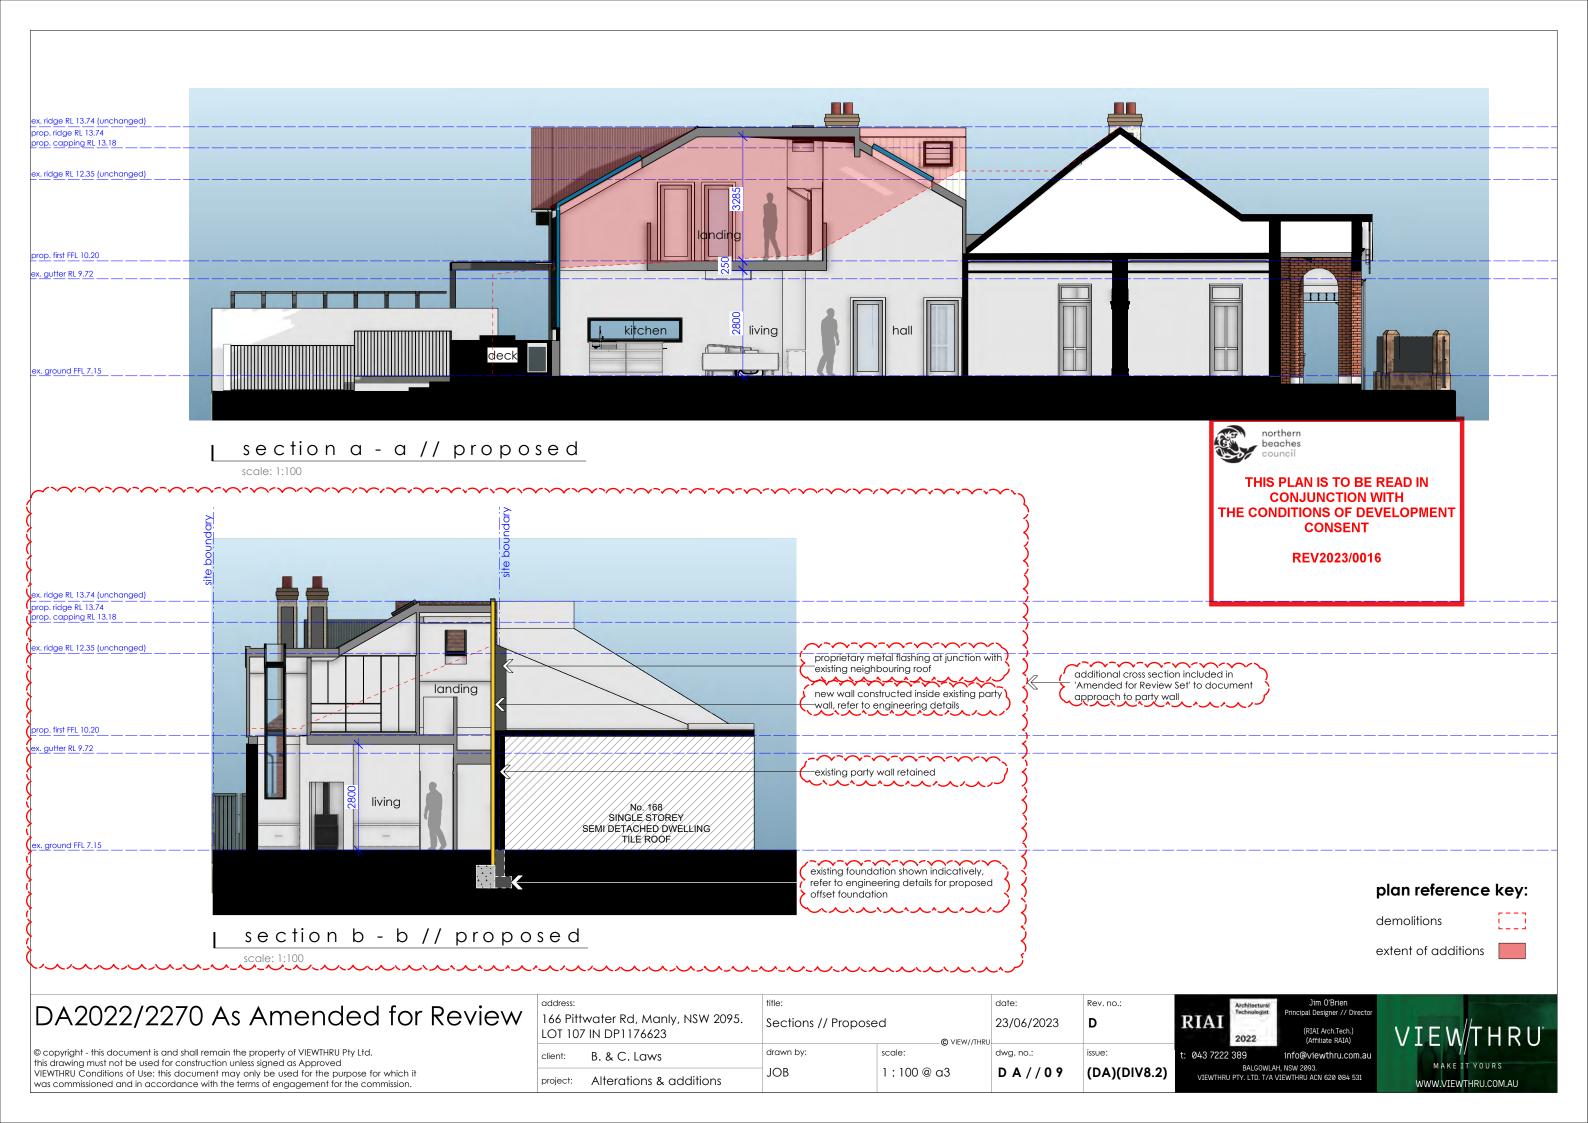

**ROOF TILES & RIDGE TILES** 

existing retained



BRICKWORK existing retained



**WINDOWS** painted timber existing retained



external finishes schedule



**NEW ROOFING** 

'Custom Orb' - Colour: 'Windspray'



**EXTERNAL CLADDING** 

painted - Colour: 'Windspray'



ALUMINIUM WINDOW AND EXTERNAL **DOOR FRAMES** 

Color - eg. Domino or similar to new works as denoted

## DA2022/2270 As Amended for Review

© copyright - this document is and shall remain the property of VIEWTHRU Pty Ltd. this drawing must not be used for construction unless signed as Approved VIEWTHRU Conditions of Use: this document may only be used for the purpose for which it was commissioned and in accordance with the terms of engagement for the commission. 166 Pittwater Rd, Manly, NSW 2095. LOT 107 IN