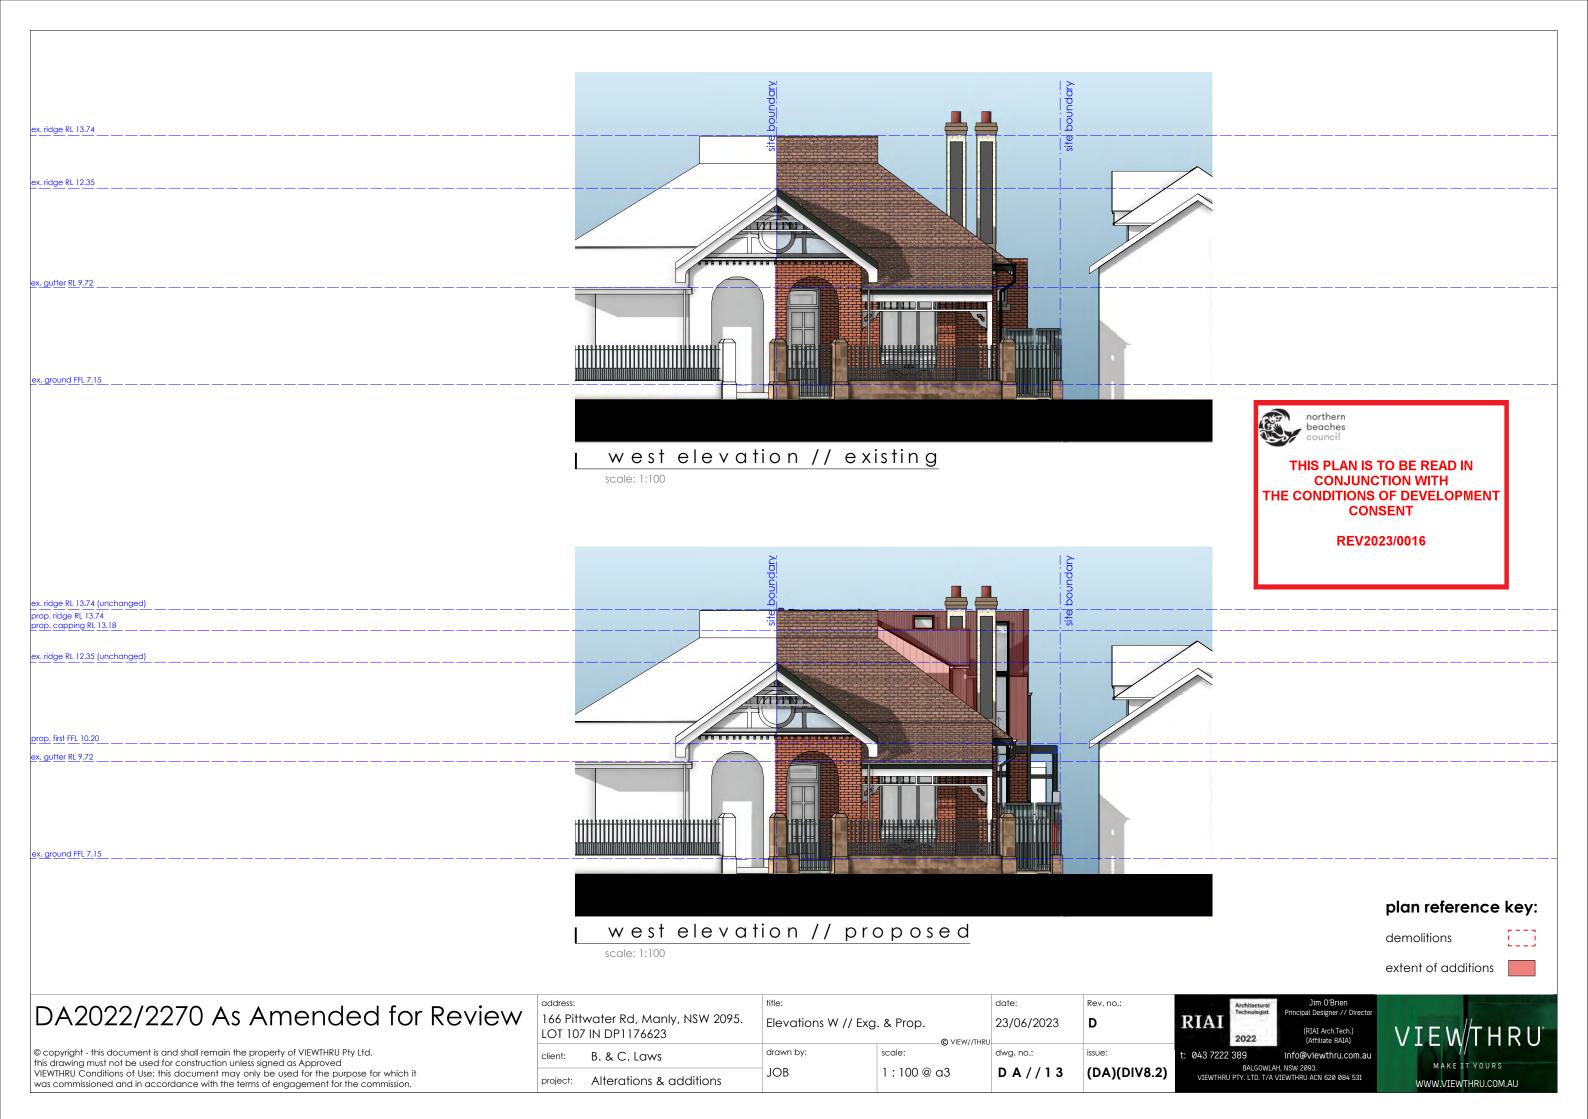

**ROOF TILES & RIDGE TILES** 

existing retained

BRICKWORK existing retained

**WINDOWS** painted timber existing retained

external finishes schedule

**NEW ROOFING** 

'Custom Orb' - Colour: 'Windspray'

**EXTERNAL CLADDING** 

painted - Colour: 'Windspray'

ALUMINIUM WINDOW AND EXTERNAL **DOOR FRAMES** 

Color - eg. Domino or similar to new works as denoted