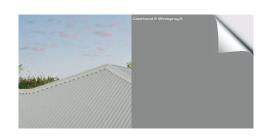

**ROOF TILES & RIDGE TILES** 

existing retained

BRICKWORK existing retained

**WINDOWS** painted timber existing retained

external finishes schedule

**NEW ROOFING** 

'Custom Orb' - Colour: 'Windspray'

**EXTERNAL CLADDING** 

painted - Colour: 'Windspray'

ALUMINIUM WINDOW AND EXTERNAL **DOOR FRAMES** 

Color - eg. Domino or similar to new works as denoted