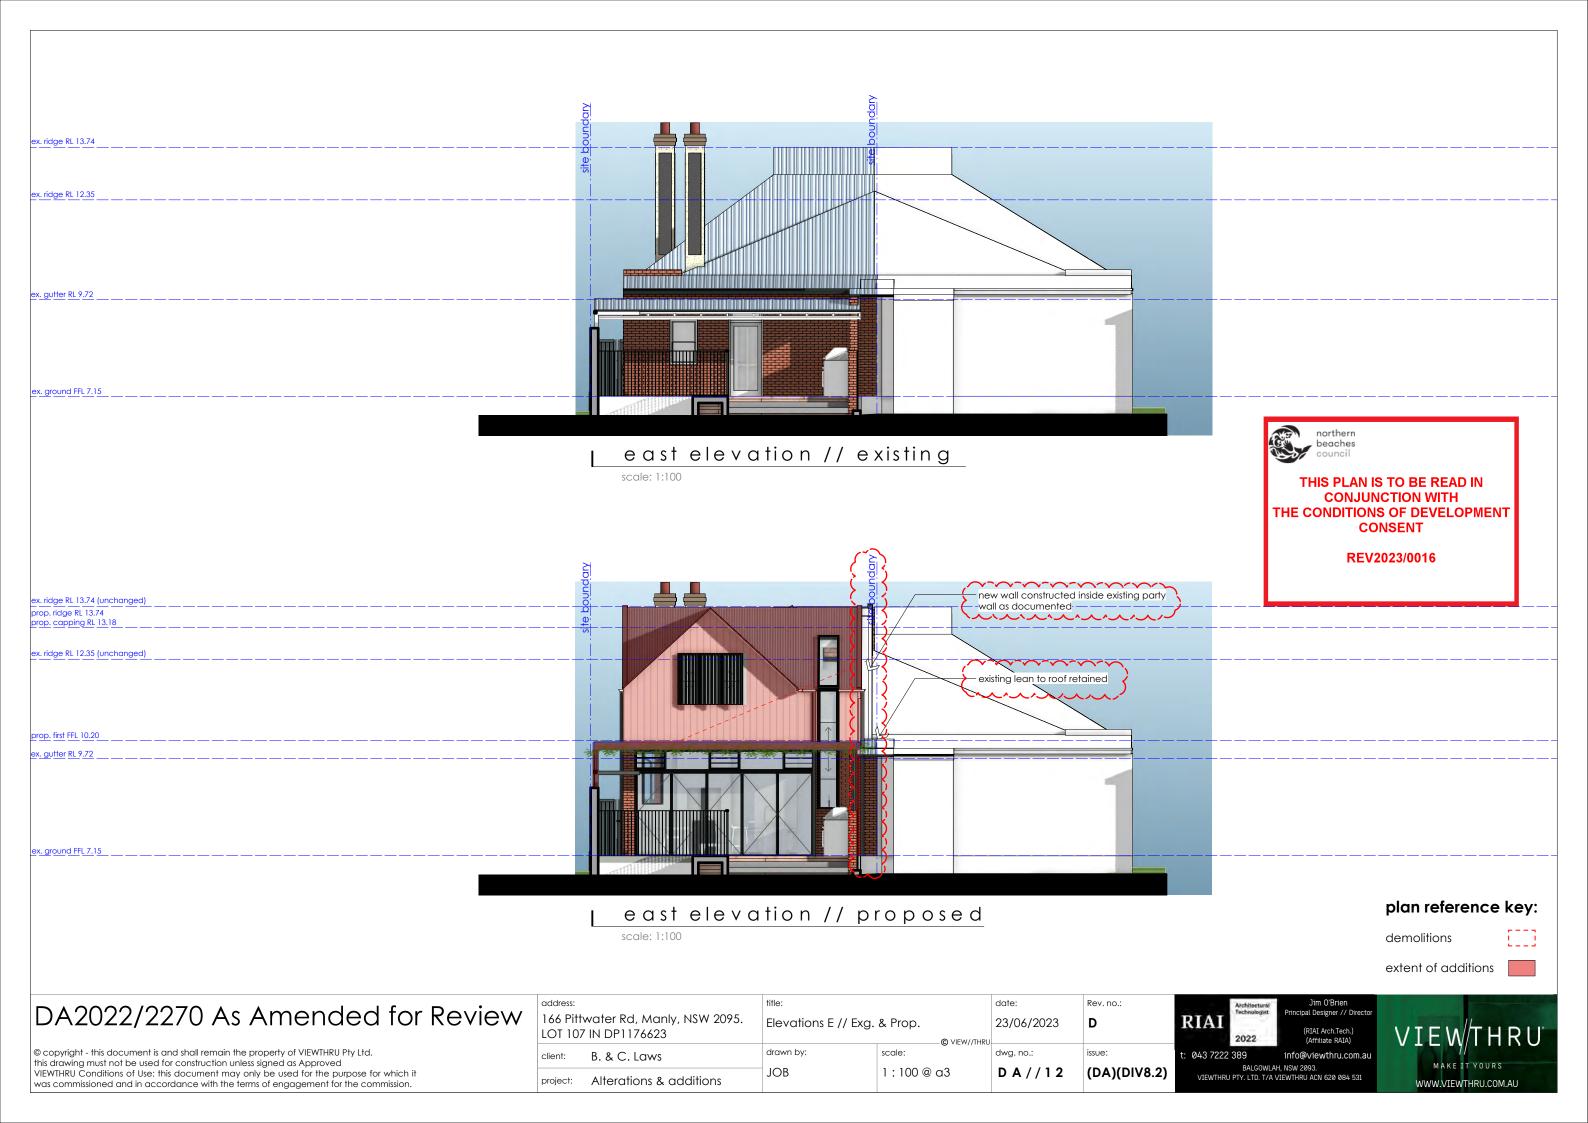

**ROOF TILES & RIDGE TILES** 

existing retained



BRICKWORK existing retained



**WINDOWS** painted timber existing retained



external finishes schedule



**NEW ROOFING** 

'Custom Orb' - Colour: 'Windspray'



**EXTERNAL CLADDING** 

painted - Colour: 'Windspray'



ALUMINIUM WINDOW AND EXTERNAL **DOOR FRAMES** 

Color - eg. Domino or similar to new works as denoted

## DA2022/2270 As Amended for Review

© copyright - this document is and shall remain the property of VIEWTHRU Pty Ltd. this drawing must not be used for construction unless signed as Approved VIEWTHRU Conditions of Use: this document may only be used for the purpose for which it was commissioned and in accordance with the terms of engagement for the commission. 166 Pittwater Rd, Manly, NSW 2095. LOT 107 IN DP1176