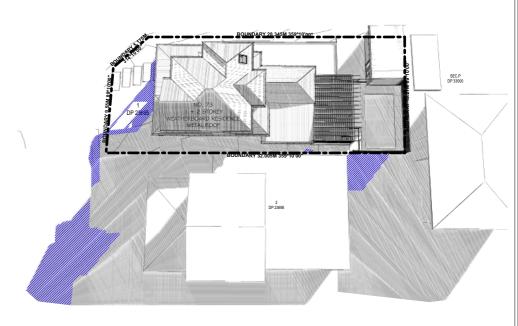

## Certification of Shadow Diagrams

Date: 30-04-2025

| Part 1: Declaration                                                        |                                                                             |  |  |  |  |
|----------------------------------------------------------------------------|-----------------------------------------------------------------------------|--|--|--|--|
| I hereby Certify that the shadow diagrams submitted with this proposal at: |                                                                             |  |  |  |  |
| Address:                                                                   | 73 Telopea Street, Collaroy Plateau, NSW 2097                               |  |  |  |  |
| For the erection of:                                                       | Alterations and additions including First floor addition and swimming pool. |  |  |  |  |
| with the appli  Trawn to true  Indicate shade                              |                                                                             |  |  |  |  |

| Part 2: Signature |            |
|-------------------|------------|
| Signature:        | addl       |
| Date:             | 30-04-2025 |

21nd JUNE-9am SHADOW DIAGRAMS

21nd JUNE-12pm SHADOW DIAGRAMS

21nd JUNE-3pm SHADOW DIAGRAMS

All documents here within are subject to Austral Copyright Laws. Hermosa Design reserves all rights to to Drawing, this drawing remains the property of Hermo Design.

| ject North:                         | (Å)                                                      | DRAWING TITLE : | SHADOW DIAGRAMS   |
|-------------------------------------|----------------------------------------------------------|-----------------|-------------------|
| wn   Checked<br>: Date:<br>ject NO. | Arianna Rosnell<br>28/4/2025<br>250114/DA                | PROJECT NAME :  | 73 TELOPEA STREET |
| ject Status                         | Design Development                                       |                 |                   |
| nt                                  | MR + MRS BERKHOUT                                        | DRAWING NO.     | DA 13             |
|                                     | 73 TELOPEA STREET COLLAROY<br>PLATEAU NSW 2097 AUSTRALIA | Plot Date:      | 28/4/2025         |