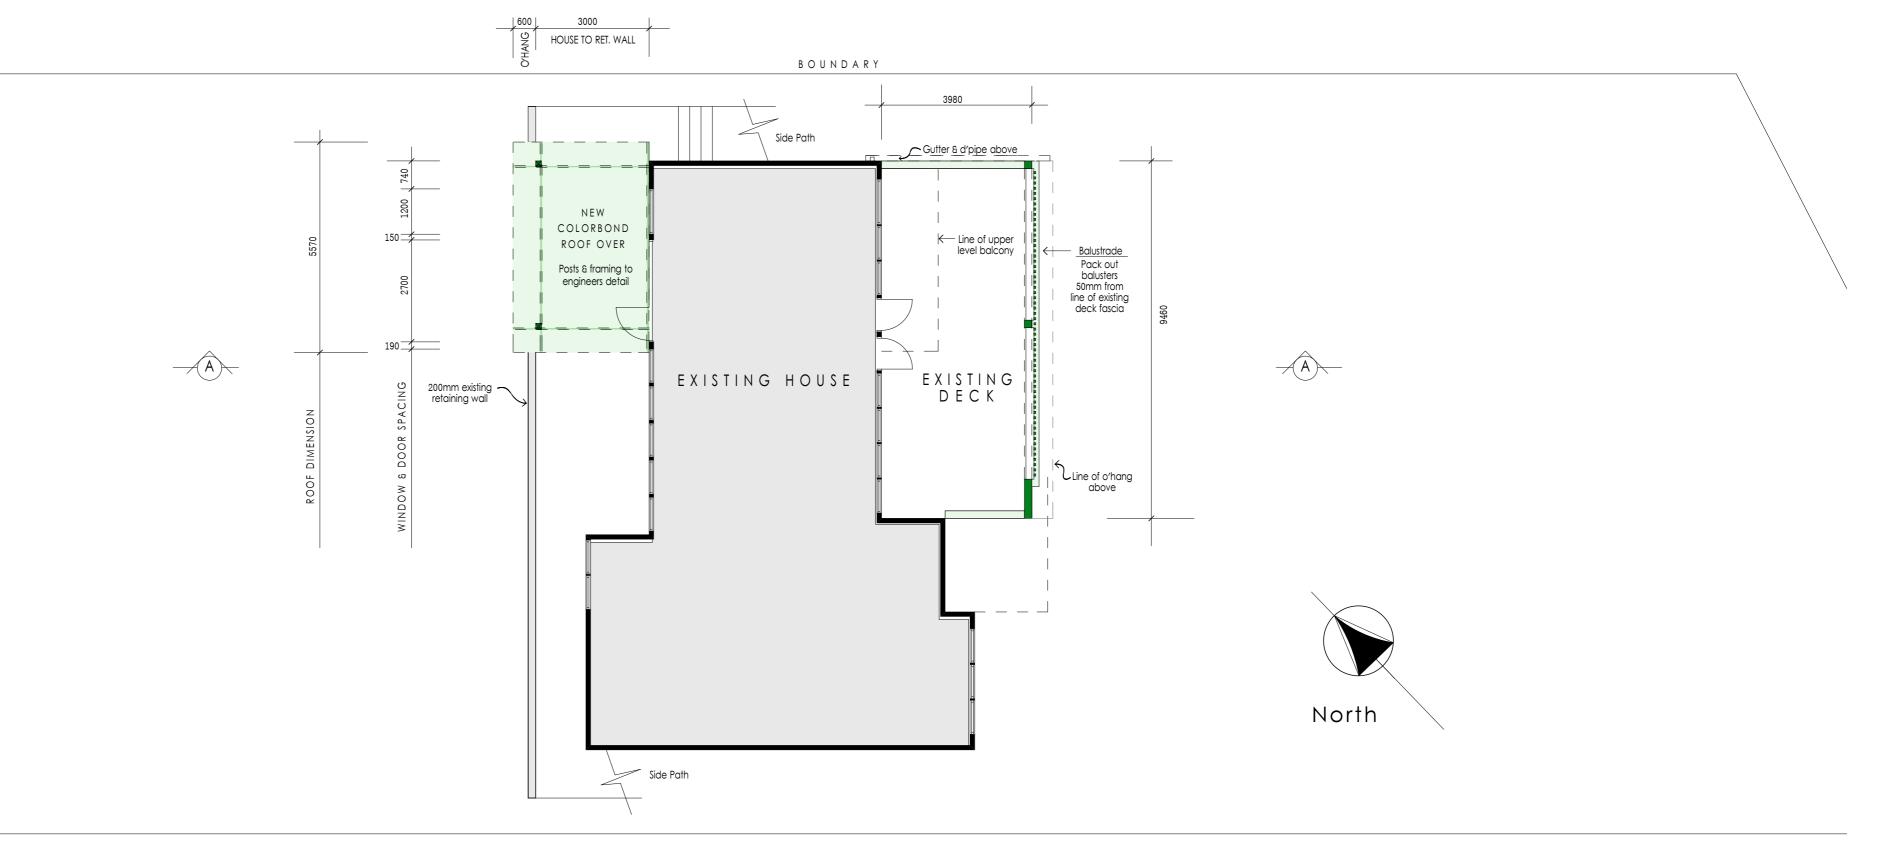

BOUNDARY

FLOOR PLAN

### NEW ROOF & SURROUND TO EXISTING DECK

All materials in keeping with Bush Fire Report

NORTH ELEVATION