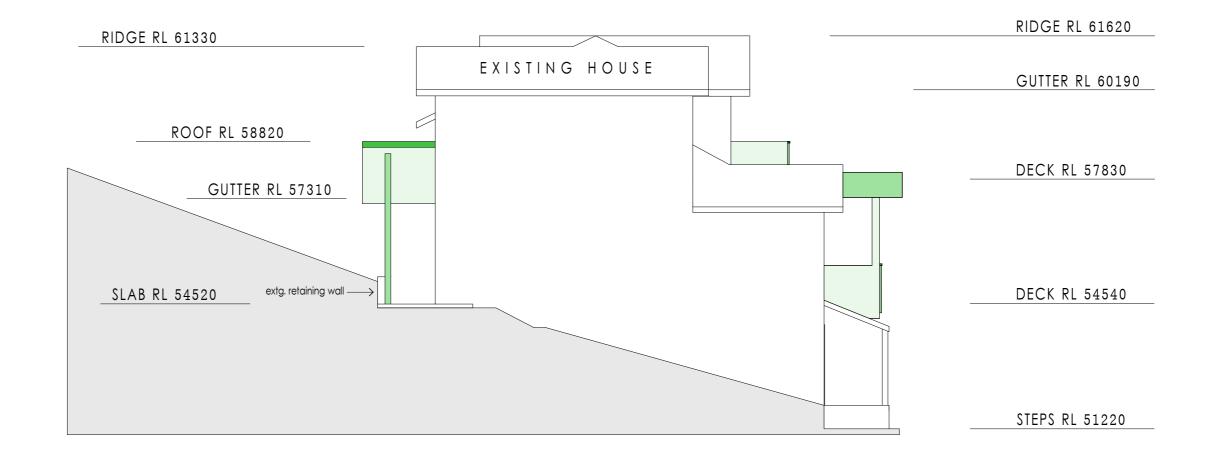

## WEST ELEVATION

All electrical power and light outlets to be determined by the owner in conjunction with the builder.

All timber construction to be in accordance with the AS1684 Timber Framing Code.

SECTION A - A