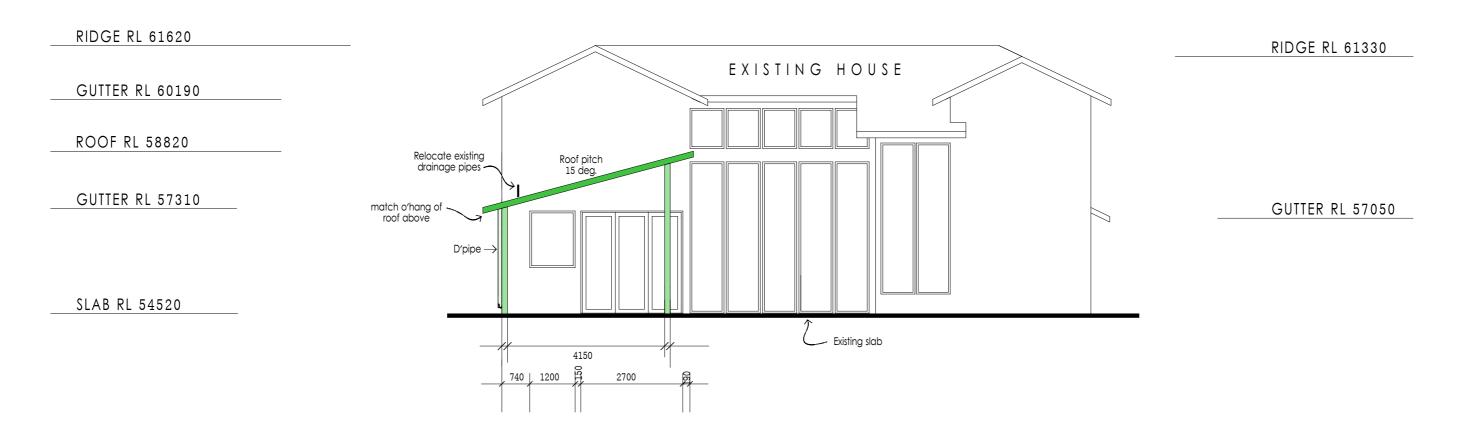

All electrical power and light outlets to be determined by the owner in conjunction with the builder.

All timber construction to be in accordance with the AS1684 Timber Framing Code.

EAST ELEVATION

### NEW ROOF & SURROUND TO EXISTING DECK

All materials in keeping with Bush Fire Report

NORTH ELEVATION