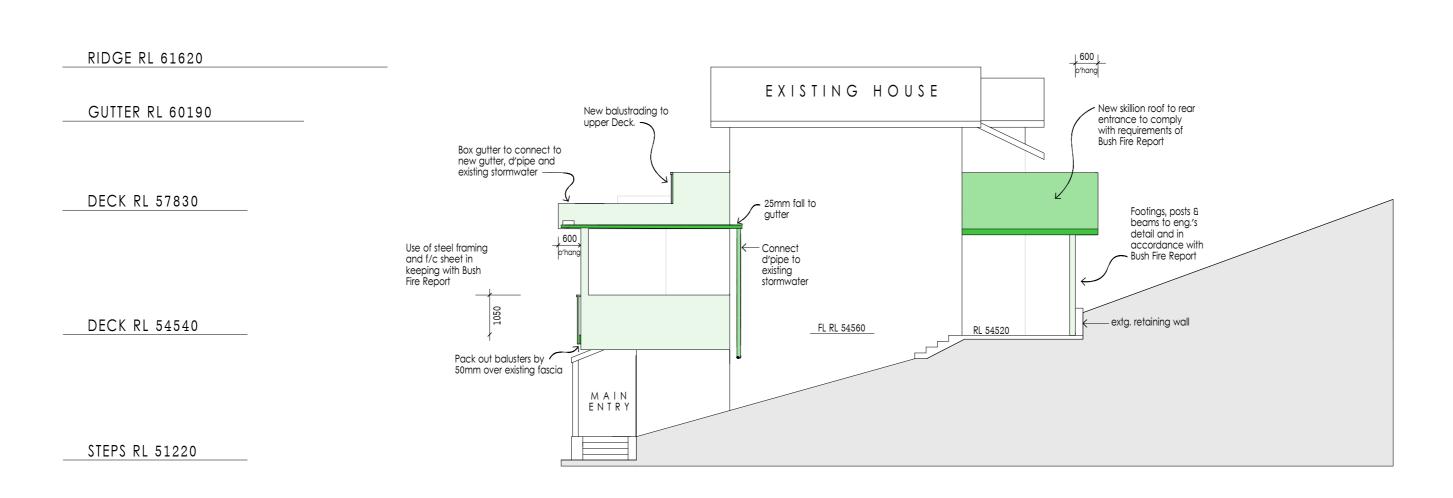

### NEW ROOF & SURROUND TO EXISTING DECK

All materials in keeping with Bush Fire Report

NORTH ELEVATION