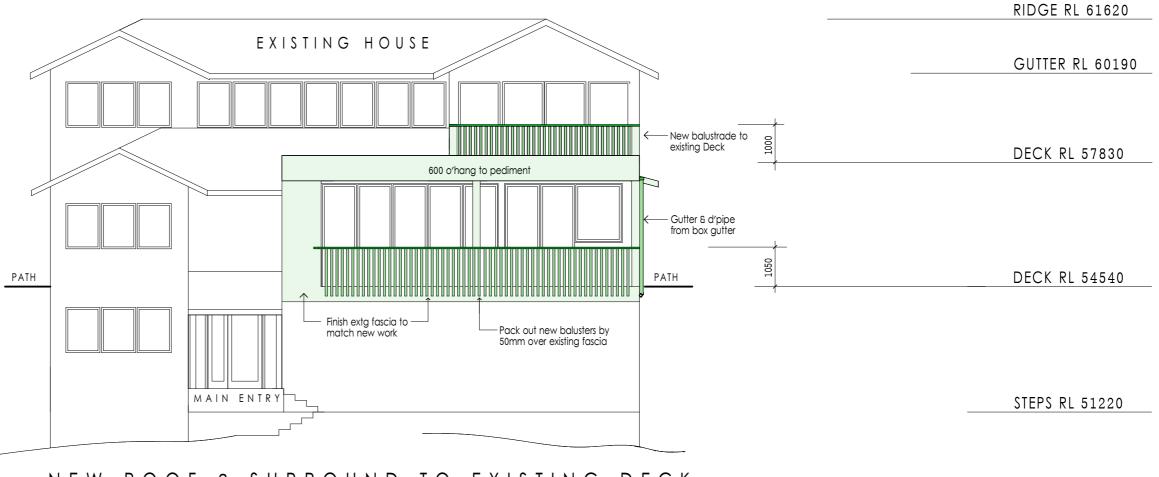

### NEW ROOF & SURROUND TO EXISTING DECK

All materials in keeping with Bush Fire Report

NORTH ELEVATION