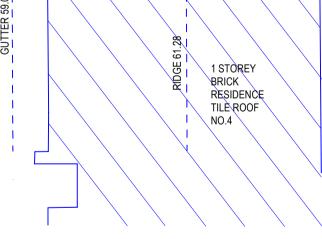

## NOTES:

- 1. LEVELS SHOWN ARE TO AUSTRALIAN HEIGHT DATUM. ORIGIN OF RL'S; SSM 3593 RL 58.487 (A.H.D.) 2. BEARINGS ARE ON MM NORTH AS DERIVED BY DP 35684. A FIELD SURVEY OF THE BOUNDARIES HAS BEEN CONDUCTED.
- 3. BEARINGS AND DISTANCES HAVE BEEN COMPILED
- SEANINGS AND DISTANCES INVEB LEN COMPILED
  FROM TITLE AND/OR DEED INFORMATION SUPPLIED BY DEPARTMENT OF LANDS NSW.
  RELATIONSHIP OF IMPROVEMENTS AND DETAIL TO BOUNDARIES IS DIAGRAMMATIC ONLY AND SPECIFIC DETAILS, IF CRITICAL, WILL REQUIRED A FURTHER SURVEY UNLESS OTHERWISE SHOWN.
- 5. WARNING: IF IS INTENDED TO ERECT ANY IMPROVEMENTS ALONG OR NEAR BOUNDARIES -EITHER FOR DESIGN OR BUILDING SET OUT - A SET OUT SURVEY SHOULD BE UNDERTAKEN.
- 6. NO SERVICES OR UNDERGROUND SERVICES SEARCH HAS BEEN UNDERTAKEN. SERVICES SHOWN ARE BASED ON VISIBLE SURFACE INDICATORS EVIDENT AT THE DATE OF SURVEY & ARE CHARTED
- AS A GUIDE TO THE POSITION & NATURE OF THE SERVICE. ALL SERVICE AUTHORITIES SHOULD BE
- CONTACTED PRIOR TO ANY DEVELOPMENT. 7. RIDGE, EAVE AND GUTTER HEIGHTS HAVE BEEN OBTAINED BY AN INDIRECT METHOD AND ARE
- ONLY ACCURATE FOR PLANNING PURPOSES ONLY. 8. ADJOINING BUILDINGS AND DWELLINGS HAVE BEEN PLOTTED FOR DIAGRAMMATIC PURPOSES
- ONLY AND SPECIFIC DETAILS, IF CRITICAL, WILL REQUIRE FURTHER SURVEY WORK. 9. THE DIAMETER, SPREAD AND HEIGHT OF EACH TREE IS INDICATIVE ONLY AND
- SPECIFIC DETAILS, IF CRITICAL, WITH REQUIRE FURTHER SURVEY WORK.
- 10. THIS DETAIL & LEVELS PLAN IS PROVIDED FOR THE PRIVATE & CONFIDENTIAL USE OF THE CLIENT MENTIONED ONLY AND CANNOT BE USED OR RELIED UPON BY ANOTHER PARTY.

LOT 219 DP 35684

|                                                                     | PROJECT : PLAN SHOWING DETAIL      & LEVEL BOUNDARY SURVEY      OVER LOT 218 IN DP 35684      AT NO.6 BARINGA AVE,      SEAFORTH |                      |
|---------------------------------------------------------------------|----------------------------------------------------------------------------------------------------------------------------------|----------------------|
|                                                                     |                                                                                                                                  |                      |
|                                                                     | DATUM: A.H.D.                                                                                                                    | DATE : 30/03/2021    |
|                                                                     | SHEET No. 1 OF                                                                                                                   | 1 SHEETS             |
|                                                                     | DRAWING No.: 21066                                                                                                               |                      |
|                                                                     | JOB REF: 21066                                                                                                                   | <b>SCALE :</b> 1:100 |
|                                                                     |                                                                                                                                  | SURVEYS              |
|                                                                     | ABN: 50 624 984 747                                                                                                              |                      |
|                                                                     | PHONE: 0450 85 85 00                                                                                                             |                      |
| IVAN BABIC<br>NSW REGISTERED SURVEYOR<br>REGISTRATION NUMBER - 1604 | EMAIL: ADMIN@ALTITUDESURVEYS.COM.AU                                                                                              |                      |
|                                                                     | INTERNET: WWW.ALTI                                                                                                               | TUDESURVEYS.COM.AU   |