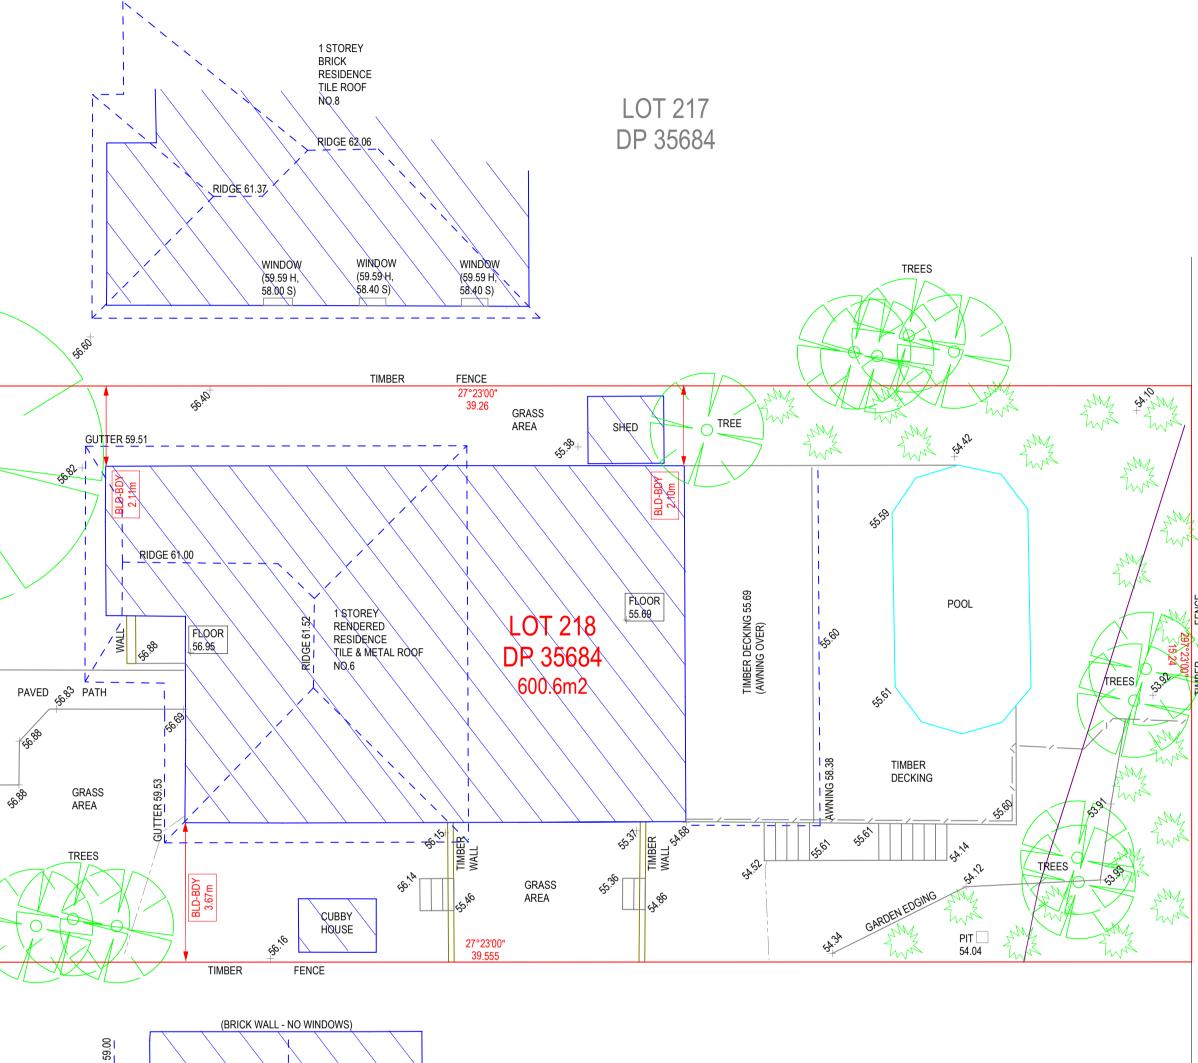

## NOTES:

- 1. LEVELS SHOWN ARE TO AUSTRALIAN HEIGHT DATUM. ORIGIN OF RL'S; SSM 3593 RL 58.487 (A.H.D.) 2. BEARINGS ARE ON MM NORTH AS DERIVED BY DP 35684. A FIELD SURVEY OF THE BOUNDARIES HAS BEEN CONDUCTED.
- 3. BEARINGS AND DISTANCES HAVE BEEN COMPILED
- SEANINGS AND DISTANCES INVEB LEN COMPILED
  FROM TITLE AND/OR DEED INFORMATION SUPPLIED BY DEPARTMENT OF LANDS NSW.
  RELATIONSHIP OF IMPROVEMENTS AND DETAIL TO BOUNDARIES IS DIAGRAMMATIC ONLY AND SPECIFIC DETAILS, IF CRITICAL, WILL REQUIRED A FURTHER SURVEY UNLESS OTHERWISE SHOWN.
- 5. WARNING: IF IS INTENDED TO ERECT ANY IMPROVEMENTS ALONG OR NEAR BOUNDARIES -EITHER FOR DESIGN OR BUILDING SET OUT - A SET OUT SURVEY SHOULD BE UNDERTAKEN.
- 6. NO SERVICES OR UNDERGROUND SERVICES SEARCH HAS BEEN UNDERTAKEN. SERVICES SHOWN ARE BASED ON VISIBLE SURFACE INDICATORS EVIDENT AT THE DATE OF SURVEY & ARE CHARTED
- AS A GUIDE TO THE POSITION & NATURE OF THE SERVICE. ALL SERVICE AUTHORITIES SHOULD BE
- CONTACTED PRIOR TO ANY DEVELOPMENT. 7. RIDGE, EAVE AND GUTTER HEIGHTS HAVE BEEN OBTAINED BY AN INDIRECT METHOD AND ARE
- ONLY ACCURATE FOR PLANNING PURPOSES ONLY. 8. ADJOINING BUILDINGS AND DWELLINGS HAVE BEEN PLOTTED FOR DIAGRAMMATIC PURPOSES
- ONLY AND SPECIFIC DETAILS, IF CRITICAL, WILL REQUIRE FURTHER SURVEY WORK. 9. THE DIAMETER, SPREAD AND HEIGHT OF EACH TREE IS INDICATIVE ONLY AND
- SPECIFIC DETAILS, IF CRITICAL, WITH REQUIRE FURTHER SURVEY WORK.
- 10. THIS DETAIL & LEVELS PLAN IS PROVIDED FOR THE PRIVATE & CONFIDENTIAL USE OF THE CLIENT MENTIONED ONLY AND CANNOT BE USED OR RELIED UPON BY ANOTHER PARTY.

LOT 219 DP 35684

|                                                                     | PROJECT : PLAN SHOWING DETAIL      & LEVEL BOUNDARY SURVEY      OVER LOT 218 IN DP 35684      AT NO.6 BARINGA AVE,      SEAFORTH |                      |
|---------------------------------------------------------------------|----------------------------------------------------------------------------------------------------------------------------------|----------------------|
|                                                                     |                                                                                                                                  |                      |
|                                                                     | DATUM: A.H.D.                                                                                                                    | DATE : 30/03/2021    |
|                                                                     | SHEET No. 1 OF                                                                                                                   | 1 SHEETS             |
|                                                                     | DRAWING No.: 21066                                                                                                               |                      |
|                                                                     | JOB REF: 21066                                                                                                                   | <b>SCALE :</b> 1:100 |
|                                                                     |                                                                                                                                  | SURVEYS              |
|                                                                     | ABN: 50 624 984 747                                                                                                              |                      |
|                                                                     | PHONE: 0450 85 85 00                                                                                                             |                      |
| IVAN BABIC<br>NSW REGISTERED SURVEYOR<br>REGISTRATION NUMBER - 1604 | EMAIL: ADMIN@ALTITUDESURVEYS.COM.AU                                                                                              |                      |
|                                                                     | INTERNET: WWW.ALTI                                                                                                               | TUDESURVEYS.COM.AU   |