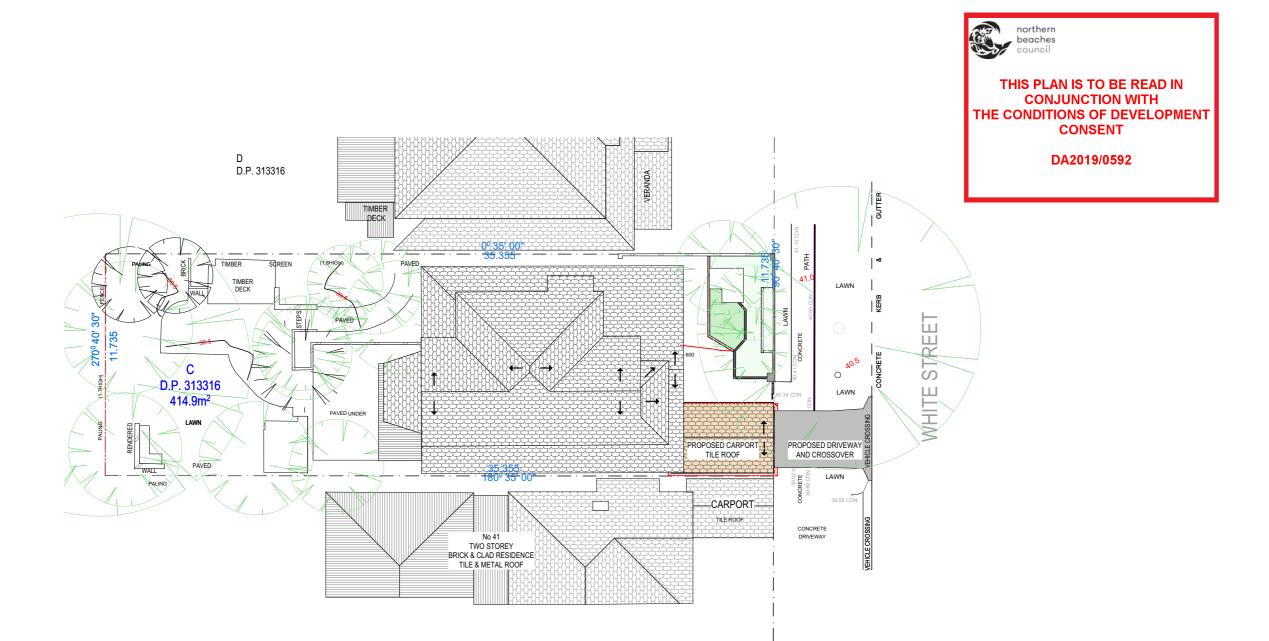

SITE PLAN 1:200

NOTES

This drawing is the copyright of Donna Barnes Designs and not be altered, reproduced or transmitted in any form or by any means in part or in whole with the written permission of Donna Barnes Designs.

METAL ROOFING TILED ROOFING RENDER **EXISTING** 

CLIENT Rose Herceg

> **PROJECT ADDRESS** 43 White Street Balgowlah NSW 2093

DRAWING NO. **DA02** 

DRAWING NAME SITE/ROOF PLAN

SCALE

1:200 @A3

DATE

Friday, 7 June 2019

m: 0434 551 654 e: DonnaBDesigns@outlook.com ABN: 24 628 502 321