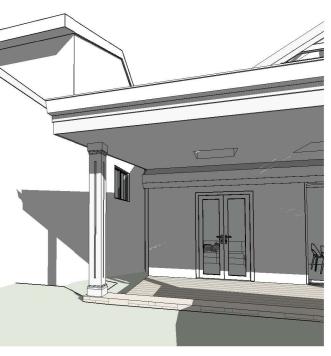

operty of Blue Sky Building Designs P/L.

IEET TITLE: SHADOW DIAGRAMS- 12-3PM HOURLY

EET NO: A113

ALE A3: 1 : 500







Do not scale from plans. All dimensions and levels shown on plan are subject to confirmation on site.

| ISSUE | DATE       | DESCRIPTION    | DRWN | CHKD |
|-------|------------|----------------|------|------|
| -     | 26.08.2019 | EXISTING       | MN   | KM   |
| -     | 4.09.2019  | CONCEPT DESIGN | MN   | KM   |
| В     | 8.11.2019  | DA ISSUE       | MN   | KM   |



| PROJECT TITLE: | Alteration & Addition      | s | SHEE  |
|----------------|----------------------------|---|-------|
| PROJECT NO .:  | 2019043                    |   |       |
| AT:            | 18 Jenner Street, Seaforth | s | SHEE. |
| FOR:           | Kate & Matt Rae            | S | CAL   |



## ET TITLE: 21 June afternoon shadows 3D

ET NO: A114

LE A3: