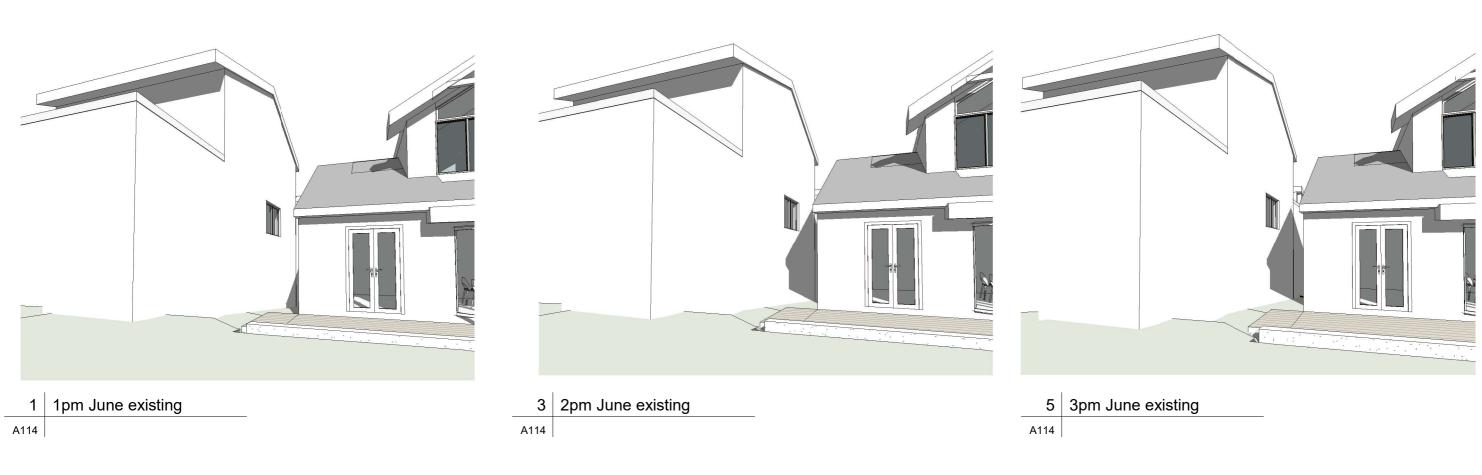

| - 26.08. | 2019 EXISTING | G MN         | KM |
|----------|---------------|--------------|----|
| - 4.09.2 | 019 CONCEF    | PT DESIGN MN | KM |
| B 8.11.2 | 019 DA ISSU   | E MN         | KM |



www.blueskybuildingdesigns.com.au

| PROJECT TITLE: | Alteration & Addition      | SHE |
|----------------|----------------------------|-----|
| PROJECT NO .:  | 2019043                    |     |
| AT:            | 18 Jenner Street, Seaforth | SHE |
| FOR:           | Kate & Matt Rae            | SCA |

This drawing is copyright and remains the property of Blue Sky Building Designs P/L.

IEET TITLE: SHADOW DIAGRAMS- 12-3PM HOURLY

EET NO: A113

ALE A3: 1 : 500







Do not scale from plans. All dimensions and levels shown on plan are subject to confirmation on site.

| ISSUE | DATE       | DESCRIPTION    | DRWN | CHKD |
|-------|------------|----------------|------|------|
| -     | 26.08.2019 | EXISTING       | MN   | KM   |
| -     | 4.09.2019  | CONCEPT DESIGN | MN   | KM   |
| В     | 8.11.2019  | DA ISSUE       | MN   | KM   |



| PROJECT TITLE: | Alteration & Addition      | s | SHEE  |
|----------------|----------------------------|---|-------|
| PROJECT NO .:  | 2019043                    |   |       |
| AT:            | 18 Jenner Street, Seaforth | s | SHEE. |
| FOR:           | Kate & Matt Rae            | S | CAL   |



## ET TITLE: 21 June afternoon shadows 3D

ET NO: A114

LE A3: