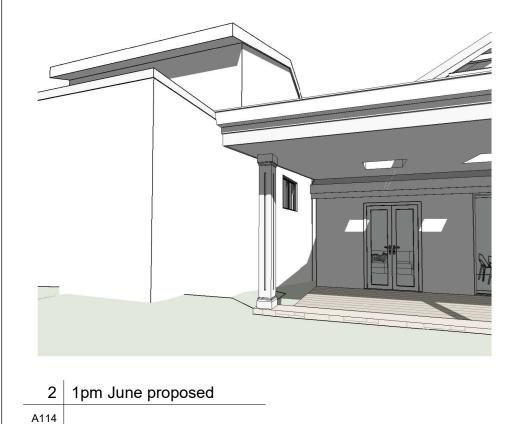

| - 26.08. | 2019 EXISTING | G MN         | KM |
|----------|---------------|--------------|----|
| - 4.09.2 | 019 CONCEF    | PT DESIGN MN | KM |
| B 8.11.2 | 019 DA ISSU   | E MN         | KM |



www.blueskybuildingdesigns.com.au

| PROJECT TITLE: | Alteration & Addition      | SHE |
|----------------|----------------------------|-----|
| PROJECT NO .:  | 2019043                    |     |
| AT:            | 18 Jenner Street, Seaforth | SHE |
| FOR:           | Kate & Matt Rae            | SCA |

This drawing is copyright and remains the property of Blue Sky Building Designs P/L.

IEET TITLE: SHADOW DIAGRAMS- 12-3PM HOURLY

EET NO: A113

ALE A3: 1 : 500







Do not scale from plans. All dimensions and levels shown on plan are subject to confirmation on site.

| ISSUE | DATE       | DESCRIPTION    | DRWN | CHKD |
|-------|------------|----------------|------|------|
| -     | 26.08.2019 | EXISTING       | MN   | KM   |
| -     | 4.09.2019  | CONCEPT DESIGN | MN   | KM   |
| В     | 8.11.2019  | DA ISSUE       | MN   | KM   |



| PROJECT TITLE: | Alteration & Addition      | s | SHEE  |
|----------------|----------------------------|---|-------|
| PROJECT NO .:  | 2019043                    |   |       |
| AT:            | 18 Jenner Street, Seaforth | s | SHEE. |
| FOR:           | Kate & Matt Rae            | S | CAL   |



## ET TITLE: 21 June afternoon shadows 3D

ET NO: A114

LE A3: