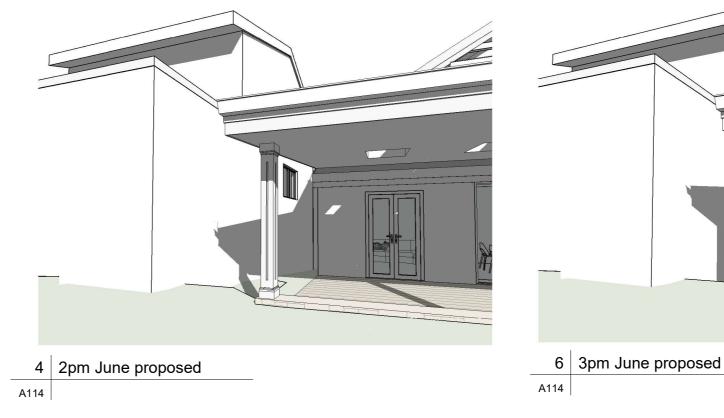

| - 26.08. | 2019 EXISTING | G MN         | KM |
|----------|---------------|--------------|----|
| - 4.09.2 | 019 CONCEF    | PT DESIGN MN | KM |
| B 8.11.2 | 019 DA ISSU   | E MN         | KM |



www.blueskybuildingdesigns.com.au

| PROJECT TITLE: | Alteration & Addition      | SHE |
|----------------|----------------------------|-----|
| PROJECT NO .:  | 2019043                    |     |
| AT:            | 18 Jenner Street, Seaforth | SHE |
| FOR:           | Kate & Matt Rae            | SCA |

This drawing is copyright and remains the property of Blue Sky Building Designs P/L.

IEET TITLE: SHADOW DIAGRAMS- 12-3PM HOURLY

EET NO: A113

ALE A3: 1 : 500







Do not scale from plans. All dimensions and levels shown on plan are subject to confirmation on site.

| ISSUE | DATE       | DESCRIPTION    | DRWN | CHKD |
|-------|------------|----------------|------|------|
| -     | 26.08.2019 | EXISTING       | MN   | KM   |
| -     | 4.09.2019  | CONCEPT DESIGN | MN   | KM   |
| В     | 8.11.2019  | DA ISSUE       | MN   | KM   |



| PROJECT TITLE: | Alteration & Addition      | s | SHEE  |
|----------------|----------------------------|---|-------|
| PROJECT NO .:  | 2019043                    |   |       |
| AT:            | 18 Jenner Street, Seaforth | s | SHEE. |
| FOR:           | Kate & Matt Rae            | S | CAL   |



## ET TITLE: 21 June afternoon shadows 3D

ET NO: A114

LE A3: