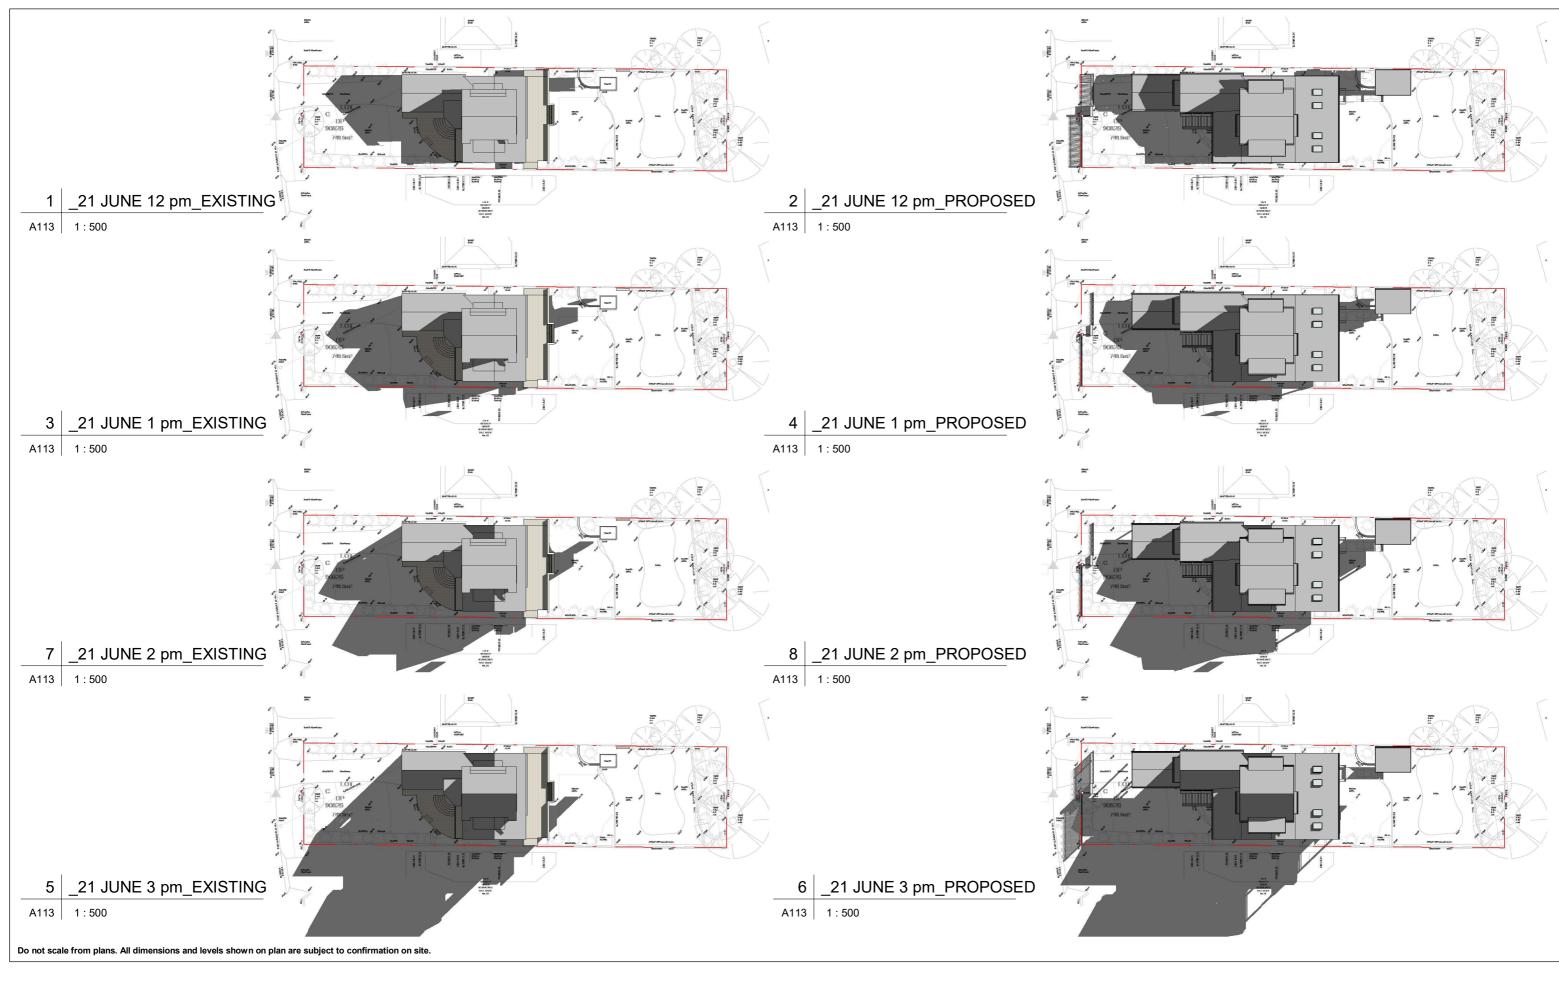

This drawing is copyright and remains the property of Blue Sky Building Designs P/L.

IEET TITLE: SHADOW DIAGRAMS- 12-3PM HOURLY

EET NO: A113

ALE A3: 1 : 500

Do not scale from plans. All dimensions and levels shown on plan are subject to confirmation on site.