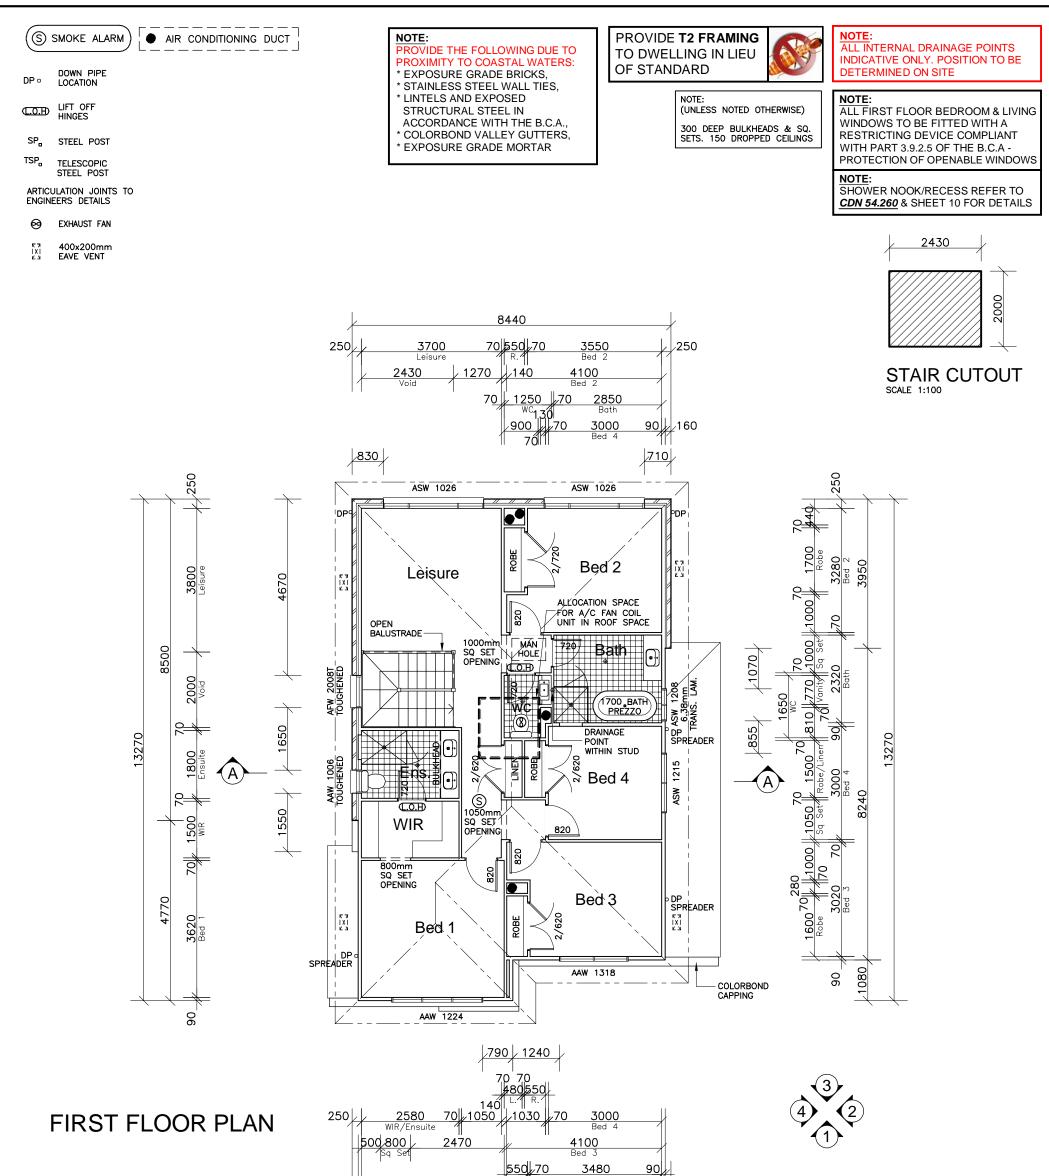

|                                                                                                                                                                                                                                                                                       | Assessor                                                                                                                                                                                                                                                                                                                                                                                                                                                                                                                                                                                                                                                                                                                                                                                                                                                                                                                                                                                                                                                                                                                                                                                                                                                                                                                                                                                                                                                                                                                                                                                                                                                                                                                                                                                                                                                                                                                                                                                                                                                                                                                                                                                                                                                                                                                                                                                                                                                                                                                                                                                                                                                                                                                                                                                                                                                                                                                                                                                                              | Mr. Daniel Warda                                                                                                                                                           |                                                                                                                                  |                                                                                             |                                                                                                                     |      |
|---------------------------------------------------------------------------------------------------------------------------------------------------------------------------------------------------------------------------------------------------------------------------------------|-----------------------------------------------------------------------------------------------------------------------------------------------------------------------------------------------------------------------------------------------------------------------------------------------------------------------------------------------------------------------------------------------------------------------------------------------------------------------------------------------------------------------------------------------------------------------------------------------------------------------------------------------------------------------------------------------------------------------------------------------------------------------------------------------------------------------------------------------------------------------------------------------------------------------------------------------------------------------------------------------------------------------------------------------------------------------------------------------------------------------------------------------------------------------------------------------------------------------------------------------------------------------------------------------------------------------------------------------------------------------------------------------------------------------------------------------------------------------------------------------------------------------------------------------------------------------------------------------------------------------------------------------------------------------------------------------------------------------------------------------------------------------------------------------------------------------------------------------------------------------------------------------------------------------------------------------------------------------------------------------------------------------------------------------------------------------------------------------------------------------------------------------------------------------------------------------------------------------------------------------------------------------------------------------------------------------------------------------------------------------------------------------------------------------------------------------------------------------------------------------------------------------------------------------------------------------------------------------------------------------------------------------------------------------------------------------------------------------------------------------------------------------------------------------------------------------------------------------------------------------------------------------------------------------------------------------------------------------------------------------------------------------|----------------------------------------------------------------------------------------------------------------------------------------------------------------------------|----------------------------------------------------------------------------------------------------------------------------------|---------------------------------------------------------------------------------------------|---------------------------------------------------------------------------------------------------------------------|------|
|                                                                                                                                                                                                                                                                                       | Date                                                                                                                                                                                                                                                                                                                                                                                                                                                                                                                                                                                                                                                                                                                                                                                                                                                                                                                                                                                                                                                                                                                                                                                                                                                                                                                                                                                                                                                                                                                                                                                                                                                                                                                                                                                                                                                                                                                                                                                                                                                                                                                                                                                                                                                                                                                                                                                                                                                                                                                                                                                                                                                                                                                                                                                                                                                                                                                                                                                                                  | 21/04/2021                                                                                                                                                                 |                                                                                                                                  |                                                                                             |                                                                                                                     |      |
|                                                                                                                                                                                                                                                                                       | BASIX Certificate No.                                                                                                                                                                                                                                                                                                                                                                                                                                                                                                                                                                                                                                                                                                                                                                                                                                                                                                                                                                                                                                                                                                                                                                                                                                                                                                                                                                                                                                                                                                                                                                                                                                                                                                                                                                                                                                                                                                                                                                                                                                                                                                                                                                                                                                                                                                                                                                                                                                                                                                                                                                                                                                                                                                                                                                                                                                                                                                                                                                                                 | 1196646S                                                                                                                                                                   |                                                                                                                                  |                                                                                             |                                                                                                                     |      |
|                                                                                                                                                                                                                                                                                       | NatHERS Certificate No.                                                                                                                                                                                                                                                                                                                                                                                                                                                                                                                                                                                                                                                                                                                                                                                                                                                                                                                                                                                                                                                                                                                                                                                                                                                                                                                                                                                                                                                                                                                                                                                                                                                                                                                                                                                                                                                                                                                                                                                                                                                                                                                                                                                                                                                                                                                                                                                                                                                                                                                                                                                                                                                                                                                                                                                                                                                                                                                                                                                               | 0005891510                                                                                                                                                                 |                                                                                                                                  |                                                                                             |                                                                                                                     |      |
|                                                                                                                                                                                                                                                                                       | Date         21 / 04 / 2021           BASIX Certificate No.         11966465           NatHERS Certificate No.         0005891510           project details         Address           Address         Lot 16, 18 Baz Retreat, Warriewood NSW 2102           cipality         Northem Beaches           rence         29914965           Lhermal comfort           thermal comfort           Sterm Waffle Pod Slab as per job number 29914965           gs between Levels         N/A           nal Waffle Pod Slab as per job number 29914965           gs between Levels         N/A           nal Waffle Pod Slab as per job number 29914965           gs between Levels         N/A           nal Waffle Pod Slab as per job number 29914965           gs between Levels         N/A           nal Waffle Mindows (Aluminium Framed - Single Smm Clear)         U - Value:         6.46         SHGC:         0.7           To al windigwindows         Auroing/Fixed Windows (Aluminium Framed - Single Smm Clear)         U - Value:         6.34         SHGC:         0.7           To al windigwindows         Auroing/Fixed Windows (Aluminium Framed - Single Single Smm Clear)         U - Value:                                                                                                                                                                                                                                                                                                                                                                                                                                                                                                                                                                                                                                                                                                                                                                                                                                                                                                                                                                                                                                                                                                                                                                                                                                                                                                                                                                                                                                                                                                                                                                                                                                                                                                                                                                                                          |                                                                                                                                                                            |                                                                                                                                  |                                                                                             |                                                                                                                     |      |
| Site Address                                                                                                                                                                                                                                                                          | Lot 16, 18 Baz Retreat, Wa                                                                                                                                                                                                                                                                                                                                                                                                                                                                                                                                                                                                                                                                                                                                                                                                                                                                                                                                                                                                                                                                                                                                                                                                                                                                                                                                                                                                                                                                                                                                                                                                                                                                                                                                                                                                                                                                                                                                                                                                                                                                                                                                                                                                                                                                                                                                                                                                                                                                                                                                                                                                                                                                                                                                                                                                                                                                                                                                                                                            | rriewood NSW 2102                                                                                                                                                          |                                                                                                                                  |                                                                                             |                                                                                                                     |      |
| Municipality                                                                                                                                                                                                                                                                          | Northern Beaches                                                                                                                                                                                                                                                                                                                                                                                                                                                                                                                                                                                                                                                                                                                                                                                                                                                                                                                                                                                                                                                                                                                                                                                                                                                                                                                                                                                                                                                                                                                                                                                                                                                                                                                                                                                                                                                                                                                                                                                                                                                                                                                                                                                                                                                                                                                                                                                                                                                                                                                                                                                                                                                                                                                                                                                                                                                                                                                                                                                                      |                                                                                                                                                                            |                                                                                                                                  |                                                                                             |                                                                                                                     |      |
| Reference                                                                                                                                                                                                                                                                             | 29914965                                                                                                                                                                                                                                                                                                                                                                                                                                                                                                                                                                                                                                                                                                                                                                                                                                                                                                                                                                                                                                                                                                                                                                                                                                                                                                                                                                                                                                                                                                                                                                                                                                                                                                                                                                                                                                                                                                                                                                                                                                                                                                                                                                                                                                                                                                                                                                                                                                                                                                                                                                                                                                                                                                                                                                                                                                                                                                                                                                                                              |                                                                                                                                                                            |                                                                                                                                  |                                                                                             |                                                                                                                     |      |
|                                                                                                                                                                                                                                                                                       | thermal c                                                                                                                                                                                                                                                                                                                                                                                                                                                                                                                                                                                                                                                                                                                                                                                                                                                                                                                                                                                                                                                                                                                                                                                                                                                                                                                                                                                                                                                                                                                                                                                                                                                                                                                                                                                                                                                                                                                                                                                                                                                                                                                                                                                                                                                                                                                                                                                                                                                                                                                                                                                                                                                                                                                                                                                                                                                                                                                                                                                                             | omfort                                                                                                                                                                     |                                                                                                                                  |                                                                                             |                                                                                                                     |      |
| Floors                                                                                                                                                                                                                                                                                | 225mm Waffle Pod Slab as pe                                                                                                                                                                                                                                                                                                                                                                                                                                                                                                                                                                                                                                                                                                                                                                                                                                                                                                                                                                                                                                                                                                                                                                                                                                                                                                                                                                                                                                                                                                                                                                                                                                                                                                                                                                                                                                                                                                                                                                                                                                                                                                                                                                                                                                                                                                                                                                                                                                                                                                                                                                                                                                                                                                                                                                                                                                                                                                                                                                                           | er job number 29914965                                                                                                                                                     |                                                                                                                                  |                                                                                             |                                                                                                                     |      |
| Ceilings between Levels                                                                                                                                                                                                                                                               | N/A                                                                                                                                                                                                                                                                                                                                                                                                                                                                                                                                                                                                                                                                                                                                                                                                                                                                                                                                                                                                                                                                                                                                                                                                                                                                                                                                                                                                                                                                                                                                                                                                                                                                                                                                                                                                                                                                                                                                                                                                                                                                                                                                                                                                                                                                                                                                                                                                                                                                                                                                                                                                                                                                                                                                                                                                                                                                                                                                                                                                                   |                                                                                                                                                                            |                                                                                                                                  |                                                                                             |                                                                                                                     |      |
| External Walls                                                                                                                                                                                                                                                                        | R1.5 Bulk Insulation to all exte                                                                                                                                                                                                                                                                                                                                                                                                                                                                                                                                                                                                                                                                                                                                                                                                                                                                                                                                                                                                                                                                                                                                                                                                                                                                                                                                                                                                                                                                                                                                                                                                                                                                                                                                                                                                                                                                                                                                                                                                                                                                                                                                                                                                                                                                                                                                                                                                                                                                                                                                                                                                                                                                                                                                                                                                                                                                                                                                                                                      | emal walls   Medium                                                                                                                                                        |                                                                                                                                  |                                                                                             |                                                                                                                     |      |
| Internal Walls                                                                                                                                                                                                                                                                        | Same value as external wall a                                                                                                                                                                                                                                                                                                                                                                                                                                                                                                                                                                                                                                                                                                                                                                                                                                                                                                                                                                                                                                                                                                                                                                                                                                                                                                                                                                                                                                                                                                                                                                                                                                                                                                                                                                                                                                                                                                                                                                                                                                                                                                                                                                                                                                                                                                                                                                                                                                                                                                                                                                                                                                                                                                                                                                                                                                                                                                                                                                                         | pplied to Garage internal                                                                                                                                                  | I walls only                                                                                                                     |                                                                                             |                                                                                                                     |      |
| Ceilings                                                                                                                                                                                                                                                                              | R3.5 Bulk Insulation to all trus                                                                                                                                                                                                                                                                                                                                                                                                                                                                                                                                                                                                                                                                                                                                                                                                                                                                                                                                                                                                                                                                                                                                                                                                                                                                                                                                                                                                                                                                                                                                                                                                                                                                                                                                                                                                                                                                                                                                                                                                                                                                                                                                                                                                                                                                                                                                                                                                                                                                                                                                                                                                                                                                                                                                                                                                                                                                                                                                                                                      | sed ceilings over living a                                                                                                                                                 | reas                                                                                                                             |                                                                                             |                                                                                                                     |      |
| Roof                                                                                                                                                                                                                                                                                  | Concrete Roof Tiles   Medium                                                                                                                                                                                                                                                                                                                                                                                                                                                                                                                                                                                                                                                                                                                                                                                                                                                                                                                                                                                                                                                                                                                                                                                                                                                                                                                                                                                                                                                                                                                                                                                                                                                                                                                                                                                                                                                                                                                                                                                                                                                                                                                                                                                                                                                                                                                                                                                                                                                                                                                                                                                                                                                                                                                                                                                                                                                                                                                                                                                          |                                                                                                                                                                            |                                                                                                                                  |                                                                                             |                                                                                                                     |      |
| Roof Insulation                                                                                                                                                                                                                                                                       | Sarking                                                                                                                                                                                                                                                                                                                                                                                                                                                                                                                                                                                                                                                                                                                                                                                                                                                                                                                                                                                                                                                                                                                                                                                                                                                                                                                                                                                                                                                                                                                                                                                                                                                                                                                                                                                                                                                                                                                                                                                                                                                                                                                                                                                                                                                                                                                                                                                                                                                                                                                                                                                                                                                                                                                                                                                                                                                                                                                                                                                                               |                                                                                                                                                                            |                                                                                                                                  |                                                                                             |                                                                                                                     |      |
|                                                                                                                                                                                                                                                                                       |                                                                                                                                                                                                                                                                                                                                                                                                                                                                                                                                                                                                                                                                                                                                                                                                                                                                                                                                                                                                                                                                                                                                                                                                                                                                                                                                                                                                                                                                                                                                                                                                                                                                                                                                                                                                                                                                                                                                                                                                                                                                                                                                                                                                                                                                                                                                                                                                                                                                                                                                                                                                                                                                                                                                                                                                                                                                                                                                                                                                                       | mm Clear)                                                                                                                                                                  | U - Value:                                                                                                                       | 6.46                                                                                        | SHGC:                                                                                                               | 0.65 |
| <ul> <li>To all awning/fixed winde</li> </ul>                                                                                                                                                                                                                                         |                                                                                                                                                                                                                                                                                                                                                                                                                                                                                                                                                                                                                                                                                                                                                                                                                                                                                                                                                                                                                                                                                                                                                                                                                                                                                                                                                                                                                                                                                                                                                                                                                                                                                                                                                                                                                                                                                                                                                                                                                                                                                                                                                                                                                                                                                                                                                                                                                                                                                                                                                                                                                                                                                                                                                                                                                                                                                                                                                                                                                       |                                                                                                                                                                            |                                                                                                                                  |                                                                                             | 01100                                                                                                               | 0.70 |
| To all sliding windows Stegbar Sliding Door (Alumi                                                                                                                                                                                                                                    |                                                                                                                                                                                                                                                                                                                                                                                                                                                                                                                                                                                                                                                                                                                                                                                                                                                                                                                                                                                                                                                                                                                                                                                                                                                                                                                                                                                                                                                                                                                                                                                                                                                                                                                                                                                                                                                                                                                                                                                                                                                                                                                                                                                                                                                                                                                                                                                                                                                                                                                                                                                                                                                                                                                                                                                                                                                                                                                                                                                                                       |                                                                                                                                                                            |                                                                                                                                  |                                                                                             |                                                                                                                     | 0.73 |
| To all sliding windows Stegbar Sliding Door (Alumi     To all sliding doors Note: U-Value may be lowe                                                                                                                                                                                 | inium Framed - Single Single 5mm<br>er but no higher than the nominate<br>olerance of +/- 10% of the nominat                                                                                                                                                                                                                                                                                                                                                                                                                                                                                                                                                                                                                                                                                                                                                                                                                                                                                                                                                                                                                                                                                                                                                                                                                                                                                                                                                                                                                                                                                                                                                                                                                                                                                                                                                                                                                                                                                                                                                                                                                                                                                                                                                                                                                                                                                                                                                                                                                                                                                                                                                                                                                                                                                                                                                                                                                                                                                                          | Planibel G)<br>d values                                                                                                                                                    |                                                                                                                                  |                                                                                             |                                                                                                                     |      |
| To all sliding windows Stegbar Sliding Door (Alumi     To all sliding doors Note: U-Value may be lowe Note: SHGC may have a to Skylights                                                                                                                                              | inium Framed - Single Single 5mm<br>er but no higher than the nominate<br>olerance of +/- 10% of the nominat<br>N/A                                                                                                                                                                                                                                                                                                                                                                                                                                                                                                                                                                                                                                                                                                                                                                                                                                                                                                                                                                                                                                                                                                                                                                                                                                                                                                                                                                                                                                                                                                                                                                                                                                                                                                                                                                                                                                                                                                                                                                                                                                                                                                                                                                                                                                                                                                                                                                                                                                                                                                                                                                                                                                                                                                                                                                                                                                                                                                   | Planibel G)<br>d values<br>ed values in NSW only                                                                                                                           | U - Value:                                                                                                                       |                                                                                             |                                                                                                                     |      |
| To all sliding windows Stegbar Sliding Door (Alumi     To all sliding doors Note: U-Value may be lowe Note: SHGC may have a to Skylights                                                                                                                                              | inium Framed - Single Single 5mm<br>er but no higher than the nominate<br>olerance of +/- 10% of the nominat<br>N/A<br>ater                                                                                                                                                                                                                                                                                                                                                                                                                                                                                                                                                                                                                                                                                                                                                                                                                                                                                                                                                                                                                                                                                                                                                                                                                                                                                                                                                                                                                                                                                                                                                                                                                                                                                                                                                                                                                                                                                                                                                                                                                                                                                                                                                                                                                                                                                                                                                                                                                                                                                                                                                                                                                                                                                                                                                                                                                                                                                           | Planibel G)<br>d values<br>ed values in NSW only<br>@ n                                                                                                                    | U - Value:<br>ergy                                                                                                               | 4.57                                                                                        | SHGC:                                                                                                               |      |
| To all sliding windows Stegbar Sliding Door (Alumi     To all sliding doors Note: U-Value may be lowe Note: SHGC may have a to Skylights W andscape Area                                                                                                                              | inium Framed - Single Single 5mm<br>er but no higher than the nominate<br>olerance of +/- 10% of the nominate<br>N/A<br>ater<br>77m <sup>2</sup>                                                                                                                                                                                                                                                                                                                                                                                                                                                                                                                                                                                                                                                                                                                                                                                                                                                                                                                                                                                                                                                                                                                                                                                                                                                                                                                                                                                                                                                                                                                                                                                                                                                                                                                                                                                                                                                                                                                                                                                                                                                                                                                                                                                                                                                                                                                                                                                                                                                                                                                                                                                                                                                                                                                                                                                                                                                                      | Planibel G)<br>d values<br>ed values in NSW only<br>en<br>Hot Water                                                                                                        | U - Value:<br>ergy<br>Gas Insta                                                                                                  | 4.57                                                                                        | SHGC:<br>Is   6 Stars                                                                                               | 0.64 |
| To all sliding windows Stegbar Sliding Door (Alumi     To all sliding doors Note: U-Value may be low Note: SHGC may have a to Skylights W andscape Area /.C's                                                                                                                         | inium Framed - Single Single 5mm<br>er but no higher than the nominate<br>olerance of +/- 10% of the nominate<br>N/A<br><b>ater</b><br>77m <sup>2</sup><br>3 Star                                                                                                                                                                                                                                                                                                                                                                                                                                                                                                                                                                                                                                                                                                                                                                                                                                                                                                                                                                                                                                                                                                                                                                                                                                                                                                                                                                                                                                                                                                                                                                                                                                                                                                                                                                                                                                                                                                                                                                                                                                                                                                                                                                                                                                                                                                                                                                                                                                                                                                                                                                                                                                                                                                                                                                                                                                                     | Planibel G)<br>d values<br>ed values in NSW only<br>en<br>Hot Water<br>Air-Con (Cooling)                                                                                   | U - Value:<br>ergy<br>Gas Insta<br>3-Phase I                                                                                     | 4.57<br>Intaneou                                                                            | SHGC:<br>IS   6 Stars<br>VC   EER 3.0                                                                               | 0.64 |
| To all sliding windows Stegbar Sliding Door (Alumi     To all sliding doors Note: U-Value may be lowe Note: SHGC may have a to Skylights  W andscape Area /.C's itchen Taps                                                                                                           | inium Framed - Single Single 5mm<br>er but no higher than the nominate<br>olerance of +/- 10% of the nominate<br>N/A<br><b>ater</b><br>77m <sup>2</sup><br>3 Star<br>3 Star<br>3 Star                                                                                                                                                                                                                                                                                                                                                                                                                                                                                                                                                                                                                                                                                                                                                                                                                                                                                                                                                                                                                                                                                                                                                                                                                                                                                                                                                                                                                                                                                                                                                                                                                                                                                                                                                                                                                                                                                                                                                                                                                                                                                                                                                                                                                                                                                                                                                                                                                                                                                                                                                                                                                                                                                                                                                                                                                                 | Planibel G)<br>d values<br>ed values in NSW only<br>en<br>Hot Water<br>Air-Con (Cooling)<br>Air-Con (Heating)                                                              | U - Value:<br>ergy<br>Gas Insta<br>3-Phase I<br>3-Phase I                                                                        | 4.57<br>Intaneou<br>Ducted A<br>Ducted A                                                    | SHGC:<br>Is   6 Stars<br>VC   EER 3.0<br>VC   EER 3.0                                                               | 0.64 |
| To all sliding windows Stegbar Sliding Door (Alumi     To all sliding doors Note: U-Value may be lowe Note: SHGC may have a to Skylights  W andscape Area /.C's itchen Taps hower Heads                                                                                               | inium Framed - Single Single 5mm<br>er but no higher than the nominate<br>olerance of +/- 10% of the nominate<br>N/A<br><b>ater</b><br>77m <sup>2</sup><br>3 Star<br>3 Star<br>3 Star<br>3 Star (>7.5 but <= 9L/min)                                                                                                                                                                                                                                                                                                                                                                                                                                                                                                                                                                                                                                                                                                                                                                                                                                                                                                                                                                                                                                                                                                                                                                                                                                                                                                                                                                                                                                                                                                                                                                                                                                                                                                                                                                                                                                                                                                                                                                                                                                                                                                                                                                                                                                                                                                                                                                                                                                                                                                                                                                                                                                                                                                                                                                                                  | Planibel G)<br>d values<br>ed values in NSW only<br>en<br>Hot Water<br>Air-Con (Cooling)<br>Air-Con (Heating)<br>Ventilation                                               | U - Value:<br>ergy<br>Gas Insta<br>3-Phase I<br>3-Phase I<br>As Per Ba                                                           | 4.57<br>Intaneou<br>Ducted A<br>Ducted A                                                    | SHGC:<br>Is   6 Stars<br>VC   EER 3.0<br>VC   EER 3.0                                                               | 0.64 |
| To all sliding windows Stegbar Sliding Door (Alumi     To all sliding doors Note: U-Value may be lowe Note: SHGC may have a to Skylights  W andscape Area /.C's itchen Taps hower Heads asin Taps                                                                                     | inium Framed - Single Single 5mm<br>er but no higher than the nominate<br>olerance of +/- 10% of the nominate<br>N/A<br><b>ater</b><br>77m <sup>2</sup><br>3 Star<br>3 Star<br>3 Star<br>3 Star<br>3 Star (>7.5 but <= 9L/min)<br>3 Star                                                                                                                                                                                                                                                                                                                                                                                                                                                                                                                                                                                                                                                                                                                                                                                                                                                                                                                                                                                                                                                                                                                                                                                                                                                                                                                                                                                                                                                                                                                                                                                                                                                                                                                                                                                                                                                                                                                                                                                                                                                                                                                                                                                                                                                                                                                                                                                                                                                                                                                                                                                                                                                                                                                                                                              | Planibel G)<br>d values<br>ed values in NSW only<br>en<br>Hot Water<br>Air-Con (Cooling)<br>Air-Con (Heating)<br>Ventilation<br>PV System                                  | U - Value:<br>ergy<br>Gas Insta<br>3-Phase I<br>3-Phase I<br>As Per Ba<br>N/A                                                    | 4.57<br>antaneou<br>Ducted A<br>Ducted A<br>asix Asse                                       | SHGC:<br>as   6 Stars<br>VC   EER 3.0<br>VC   EER 3.0<br>essment                                                    | 0.64 |
| To all sliding windows Stegbar Sliding Door (Alumi     To all sliding doors Note: U-Value may be low Note: SHGC may have a to Skylights  W andscape Area /.C's itchen Taps hower Heads asin Taps Itemative Water                                                                      | inium Framed - Single Single 5mm<br>er but no higher than the nominate<br>olerance of +/- 10% of the nominate<br>N/A<br><b>ater</b><br>77m <sup>2</sup><br>3 Star<br>3 Star<br>3 Star<br>3 Star<br>3 Star<br>3 Star<br>1500L Rainwater Tank                                                                                                                                                                                                                                                                                                                                                                                                                                                                                                                                                                                                                                                                                                                                                                                                                                                                                                                                                                                                                                                                                                                                                                                                                                                                                                                                                                                                                                                                                                                                                                                                                                                                                                                                                                                                                                                                                                                                                                                                                                                                                                                                                                                                                                                                                                                                                                                                                                                                                                                                                                                                                                                                                                                                                                           | Planibel G)<br>d values<br>ed values in NSW only<br>en<br>Hot Water<br>Air-Con (Cooling)<br>Air-Con (Heating)<br>Ventilation<br>PV System<br>Cooking                       | U - Value:<br>ergy<br>Gas Insta<br>3-Phase I<br>3-Phase I<br>As Per Ba<br>N/A<br>Gas Cool                                        | 4.57<br>Intaneou<br>Ducted A<br>Ducted A<br>asix Asse<br>ktop & El                          | SHGC:<br>Is   6 Stars<br>VC   EER 3.0<br>VC   EER 3.0<br>essment<br>lectric Oven                                    | 0.64 |
| To all sliding windows Stegbar Sliding Door (Alumi     To all sliding doors Note: U-Value may be low Note: SHGC may have a to Skylights  W andscape Area /.C's itchen Taps hower Heads asin Taps Itemative Water oof Area to Tank                                                     | inium Framed - Single Single 5mm<br>er but no higher than the nominate<br>olerance of +/- 10% of the nominate<br>N/A<br><b>ater</b><br>77m <sup>2</sup><br>3 Star<br>3 Star<br>3 Star<br>3 Star<br>3 Star<br>3 Star<br>1500L Rainwater Tank<br>100m <sup>2</sup>                                                                                                                                                                                                                                                                                                                                                                                                                                                                                                                                                                                                                                                                                                                                                                                                                                                                                                                                                                                                                                                                                                                                                                                                                                                                                                                                                                                                                                                                                                                                                                                                                                                                                                                                                                                                                                                                                                                                                                                                                                                                                                                                                                                                                                                                                                                                                                                                                                                                                                                                                                                                                                                                                                                                                      | Planibel G)<br>d values<br>ed values in NSW only<br>en<br>Hot Water<br>Air-Con (Cooling)<br>Air-Con (Heating)<br>Ventilation<br>PV System<br>Cooking<br>Drying             | U - Value:<br>ergy<br>Gas Insta<br>3-Phase I<br>3-Phase I<br>As Per Ba<br>N/A<br>Gas Cool<br>Outdoor (                           | 4.57<br>antaneou<br>Ducted A<br>Ducted A<br>asix Asse<br>ktop & El<br>Clotheslin            | SHGC:<br>Is   6 Stars<br>VC   EER 3.0<br>VC   EER 3.0<br>essment<br>lectric Oven<br>ne                              | 0.64 |
| To all sliding windows Stegbar Sliding Door (Alumi     To all sliding doors Note: U-Value may be low Note: SHGC may have a to Skylights  W andscape Area /.C's itchen Taps hower Heads asin Taps Itemative Water oof Area to Tank                                                     | inium Framed - Single Single 5mm<br>er but no higher than the nominate<br>olerance of +/- 10% of the nominate<br>N/A<br><b>ater</b><br>77m <sup>2</sup><br>3 Star<br>3 Star<br>3 Star<br>3 Star<br>3 Star<br>3 Star<br>1500L Rainwater Tank<br>100m <sup>2</sup>                                                                                                                                                                                                                                                                                                                                                                                                                                                                                                                                                                                                                                                                                                                                                                                                                                                                                                                                                                                                                                                                                                                                                                                                                                                                                                                                                                                                                                                                                                                                                                                                                                                                                                                                                                                                                                                                                                                                                                                                                                                                                                                                                                                                                                                                                                                                                                                                                                                                                                                                                                                                                                                                                                                                                      | Planibel G)<br>d values<br>ed values in NSW only<br>en<br>Hot Water<br>Air-Con (Cooling)<br>Air-Con (Heating)<br>Ventilation<br>PV System<br>Cooking<br>Drying<br>Lighting | U - Value:<br>ergy<br>Gas Insta<br>3-Phase I<br>3-Phase I<br>As Per Ba<br>N/A<br>Gas Cool<br>Outdoor (                           | 4.57<br>antaneou<br>Ducted A<br>Ducted A<br>asix Asse<br>ktop & El<br>Clotheslin            | SHGC:<br>Is   6 Stars<br>VC   EER 3.0<br>VC   EER 3.0<br>essment<br>lectric Oven<br>ne                              | 0.64 |
| To all sliding windows Stegbar Sliding Door (Alumi     To all sliding doors Note: U-Value may be low Note: SHGC may have a to Skylights  W andscape Area /.C's itchen Taps hower Heads asin Taps Itemative Water oof Area to Tank                                                     | inium Framed - Single Single 5mm<br>er but no higher than the nominate<br>olerance of +/- 10% of the nominate<br>N/A<br><b>ater</b><br>77m <sup>2</sup><br>3 Star<br>3 Star<br>3 Star<br>3 Star<br>3 Star<br>1 Star<br>1 Star<br>1 Star<br>1 Star<br>1 Star<br>2 Star<br>3 Star | Planibel G)<br>d values<br>ed values in NSW only<br>en<br>Hot Water<br>Air-Con (Cooling)<br>Air-Con (Heating)<br>Ventilation<br>PV System<br>Cooking<br>Drying<br>Lighting | U - Value:<br>ergy<br>Gas Insta<br>3-Phase I<br>3-Phase I<br>As Per Ba<br>N/A<br>Gas Cool<br>Outdoor (                           | 4.57<br>antaneou<br>Ducted A<br>Ducted A<br>asix Asse<br>ktop & El<br>Clotheslii<br>ASIX Ce | SHGC:<br>Is   6 Stars<br>VC   EER 3.0<br>VC   EER 3.0<br>essment<br>lectric Oven<br>ne                              | 0.64 |
| To all sliding windows Stegbar Sliding Door (Alumi     To all sliding doors Note: U-Value may be low Note: SHGC may have a to Skylights  W andscape Area /.C's itchen Taps hower Heads asin Taps Iternative Water oof Area to Tank It. Water Uses                                     | inium Framed - Single Single 5mm<br>er but no higher than the nominate<br>olerance of +/- 10% of the nominate<br>N/A<br>at er<br>77m <sup>2</sup><br>3 Star<br>3 Star<br>3 Star<br>3 Star<br>3 Star<br>3 Star<br>500L Rainwater Tank<br>100m <sup>2</sup><br>WC, Garden & Laundry<br>swimming                                                                                                                                                                                                                                                                                                                                                                                                                                                                                                                                                                                                                                                                                                                                                                                                                                                                                                                                                                                                                                                                                                                                                                                                                                                                                                                                                                                                                                                                                                                                                                                                                                                                                                                                                                                                                                                                                                                                                                                                                                                                                                                                                                                                                                                                                                                                                                                                                                                                                                                                                                                                                                                                                                                         | Planibel G)<br>d values<br>ed values in NSW only<br>en<br>Hot Water<br>Air-Con (Cooling)<br>Air-Con (Heating)<br>Ventilation<br>PV System<br>Cooking<br>Drying<br>Lighting | U - Value:<br>ergy<br>Gas Insta<br>3-Phase I<br>3-Phase I<br>As Per Ba<br>N/A<br>Gas Cool<br>Outdoor (<br>As Per B/              | 4.57<br>antaneou<br>Ducted A<br>Ducted A<br>asix Asse<br>ktop & El<br>Clotheslii<br>ASIX Ce | SHGC:<br>IIIIIIIIIIIIIIIIIIIIIIIIIIIIIIIIIIII                                                                       | 0.64 |
| To all sliding windows Stegbar Sliding Door (Alumi     To all sliding doors Note: U-Value may be lowe Note: SHGC may have a to Skylights  W andscape Area /.C's itchen Taps hower Heads asin Taps Iternative Water oof Area to Tank It. Water Uses Pool / Spa                         | inium Framed - Single Single 5mm<br>er but no higher than the nominate<br>olerance of +/- 10% of the nominate<br>N/A<br><b>at er</b><br>77m <sup>2</sup><br>3 Star<br>3 Star<br>3 Star<br>3 Star<br>3 Star<br>3 Star<br>1500L Rainwater Tank<br>100m <sup>2</sup><br>WC, Garden & Laundry<br><b>swimming</b>                                                                                                                                                                                                                                                                                                                                                                                                                                                                                                                                                                                                                                                                                                                                                                                                                                                                                                                                                                                                                                                                                                                                                                                                                                                                                                                                                                                                                                                                                                                                                                                                                                                                                                                                                                                                                                                                                                                                                                                                                                                                                                                                                                                                                                                                                                                                                                                                                                                                                                                                                                                                                                                                                                          | Planibel G)<br>d values<br>ed values in NSW only<br>en<br>Hot Water<br>Air-Con (Cooling)<br>Air-Con (Heating)<br>Ventilation<br>PV System<br>Cooking<br>Drying<br>Lighting | U - Value:<br>ergy<br>Gas Insta<br>3-Phase I<br>3-Phase I<br>As Per Ba<br>N/A<br>Gas Cool<br>Outdoor (<br>As Per B/              | 4.57<br>antaneou<br>Ducted A<br>Ducted A<br>asix Asse<br>ktop & El<br>Clotheslii<br>ASIX Ce | SHGC:<br>IIIIIIIIIIIIIIIIIIIIIIIIIIIIIIIIIIII                                                                       | 0.64 |
| To all sliding windows Stegbar Sliding Door (Alumi     To all sliding doors Note: U-Value may be lowe Note: SHGC may have a to Skylights    w andscape Area /.C's itchen Taps hower Heads asin Taps Itemative Water oof Area to Tank It. Water Uses  Pool / Spa Shading / Timer       | inium Framed - Single Single 5mm<br>er but no higher than the nominate<br>olerance of +/- 10% of the nominate<br>N/A<br><b>ater</b><br>77m <sup>2</sup><br>3 Star<br>3 Star<br>3 Star<br>3 Star<br>3 Star<br>3 Star<br>500L Rainwater Tank<br>100m <sup>2</sup><br>WC, Garden & Laundry<br><b>swimming</b><br>N/A<br>N/A                                                                                                                                                                                                                                                                                                                                                                                                                                                                                                                                                                                                                                                                                                                                                                                                                                                                                                                                                                                                                                                                                                                                                                                                                                                                                                                                                                                                                                                                                                                                                                                                                                                                                                                                                                                                                                                                                                                                                                                                                                                                                                                                                                                                                                                                                                                                                                                                                                                                                                                                                                                                                                                                                              | Planibel G)<br>d values<br>ed values in NSW only<br>en<br>Hot Water<br>Air-Con (Cooling)<br>Air-Con (Heating)<br>Ventilation<br>PV System<br>Cooking<br>Drying<br>Lighting | U - Value:<br>ergy<br>Gas Insta<br>3-Phase I<br>3-Phase I<br>3-Phase I<br>As Per Ba<br>N/A<br>Gas Cool<br>Outdoor (<br>As Per B/ | 4.57<br>Antaneou<br>Ducted A<br>asix Asse<br>ktop & El<br>Clotheslin<br>ASIX Ce             | SHGC:<br>IIIIIIIIIIIIIIIIIIIIIIIIIIIIIIIIIIII                                                                       | 0.64 |
| To all sliding windows Stegbar Sliding Door (Alumi     To all sliding doors Note: U-Value may be low Note: SHGC may have a to Skylights    w andscape Area /.C's itchen Taps hower Heads asin Taps Iternative Water oof Area to Tank It. Water Uses  Pool / Spa Shading / Timer Cover | inium Framed - Single Single 5mm<br>er but no higher than the nominate<br>olerance of +/- 10% of the nominate<br>N/A<br><b>at e r</b><br>77m <sup>2</sup><br>3 Star<br>3 Star<br>3 Star<br>3 Star<br>3 Star<br>3 Star (>7.5 but <= 9L/min)<br>3 Star<br>1500L Rainwater Tank<br>100m <sup>2</sup><br>WC, Garden & Laundry<br><b>swimmin q</b><br>N/A<br>N/A<br>N/A                                                                                                                                                                                                                                                                                                                                                                                                                                                                                                                                                                                                                                                                                                                                                                                                                                                                                                                                                                                                                                                                                                                                                                                                                                                                                                                                                                                                                                                                                                                                                                                                                                                                                                                                                                                                                                                                                                                                                                                                                                                                                                                                                                                                                                                                                                                                                                                                                                                                                                                                                                                                                                                    | Planibel G)<br>d values<br>ed values in NSW only<br>en<br>Hot Water<br>Air-Con (Cooling)<br>Air-Con (Heating)<br>Ventilation<br>PV System<br>Cooking<br>Drying<br>Lighting | U - Value:<br>ergy<br>Gas Insta<br>3-Phase I<br>3-Phase I<br>3-Phase I<br>As Per Ba<br>N/A<br>Gas Cool<br>Outdoor (<br>As Per B/ | 4.57<br>Antaneou<br>Ducted A<br>asix Asse<br>ktop & El<br>Clotheslin<br>ASIX Ce             | SHGC:<br>IS   6 Stars<br>VC   EER 3.0<br>VC   EER 3.0<br>VC   EER 3.0<br>Issment<br>lectric Oven<br>ne<br>rtificate | 0.64 |
| To all sliding windows Stegbar Sliding Door (Alumi     To all sliding doors Note: U-Value may be low Note: SHGC may have a to Skylights    w andscape Area /.C's itchen Taps hower Heads asin Taps Iternative Water oof Area to Tank It. Water Uses  Pool / Spa Shading / Timer Cover | inium Framed - Single Single 5mm<br>er but no higher than the nominate<br>olerance of +/- 10% of the nominate<br>N/A<br><b>at e r</b><br>77m <sup>2</sup><br>3 Star<br>3 Star<br>3 Star<br>3 Star<br>3 Star<br>3 Star (>7.5 but <= 9L/min)<br>3 Star<br>1500L Rainwater Tank<br>100m <sup>2</sup><br>WC, Garden & Laundry<br><b>swimmin q</b><br>N/A<br>N/A<br>N/A                                                                                                                                                                                                                                                                                                                                                                                                                                                                                                                                                                                                                                                                                                                                                                                                                                                                                                                                                                                                                                                                                                                                                                                                                                                                                                                                                                                                                                                                                                                                                                                                                                                                                                                                                                                                                                                                                                                                                                                                                                                                                                                                                                                                                                                                                                                                                                                                                                                                                                                                                                                                                                                    | Planibel G)<br>d values<br>ed values in NSW only<br>en<br>Hot Water<br>Air-Con (Cooling)<br>Air-Con (Heating)<br>Ventilation<br>PV System<br>Cooking<br>Drying<br>Lighting | U - Value:<br>ergy<br>Gas Insta<br>3-Phase I<br>3-Phase I<br>3-Phase I<br>As Per Ba<br>N/A<br>Gas Cool<br>Outdoor (<br>As Per B/ | 4.57<br>Antaneou<br>Ducted A<br>asix Asse<br>ktop & El<br>Clotheslin<br>ASIX Ce             | SHGC:<br>IS   6 Stars<br>VC   EER 3.0<br>VC   EER 3.0<br>VC   EER 3.0<br>Issment<br>lectric Oven<br>ne<br>rtificate | 0.64 |