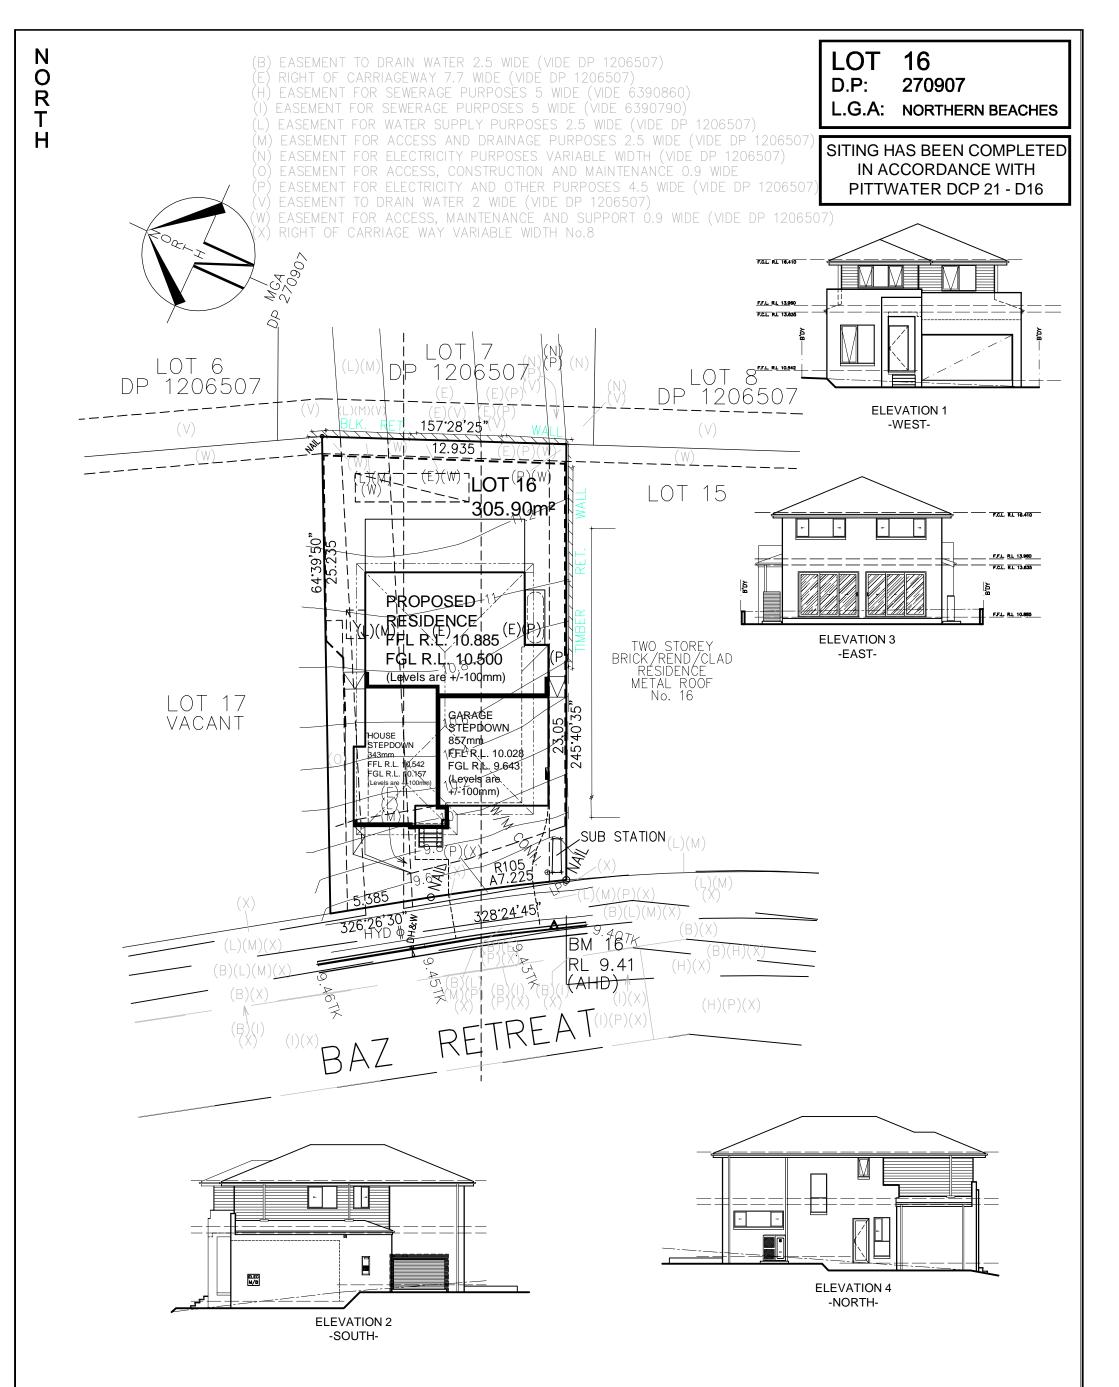

|                                                                                                                                                                                                                                                                                       | Assessor                                                                                                                                                                                                                                                                                                                                                                                                                                                                                                                                                                                                                                                                                                                                                                                                                                                                                                                                                                                                                                                                                                                                                                                                                                                                                                                                                                                                                                                                                                                                                                                                                                                                                                                                                                                                                                                                                                                                                                                                                                                                                                                                                                                                                                                                                                                                                                                                                                                                                                                                                                                                                                                                                                                                                                                                                                                                                                                                                                                                              | Mr. Daniel Warda                                                                                                                                                           |                                                                                                                                  |                                                                                             |                                                                                                                     |      |
|---------------------------------------------------------------------------------------------------------------------------------------------------------------------------------------------------------------------------------------------------------------------------------------|-----------------------------------------------------------------------------------------------------------------------------------------------------------------------------------------------------------------------------------------------------------------------------------------------------------------------------------------------------------------------------------------------------------------------------------------------------------------------------------------------------------------------------------------------------------------------------------------------------------------------------------------------------------------------------------------------------------------------------------------------------------------------------------------------------------------------------------------------------------------------------------------------------------------------------------------------------------------------------------------------------------------------------------------------------------------------------------------------------------------------------------------------------------------------------------------------------------------------------------------------------------------------------------------------------------------------------------------------------------------------------------------------------------------------------------------------------------------------------------------------------------------------------------------------------------------------------------------------------------------------------------------------------------------------------------------------------------------------------------------------------------------------------------------------------------------------------------------------------------------------------------------------------------------------------------------------------------------------------------------------------------------------------------------------------------------------------------------------------------------------------------------------------------------------------------------------------------------------------------------------------------------------------------------------------------------------------------------------------------------------------------------------------------------------------------------------------------------------------------------------------------------------------------------------------------------------------------------------------------------------------------------------------------------------------------------------------------------------------------------------------------------------------------------------------------------------------------------------------------------------------------------------------------------------------------------------------------------------------------------------------------------------|----------------------------------------------------------------------------------------------------------------------------------------------------------------------------|----------------------------------------------------------------------------------------------------------------------------------|---------------------------------------------------------------------------------------------|---------------------------------------------------------------------------------------------------------------------|------|
|                                                                                                                                                                                                                                                                                       | Date                                                                                                                                                                                                                                                                                                                                                                                                                                                                                                                                                                                                                                                                                                                                                                                                                                                                                                                                                                                                                                                                                                                                                                                                                                                                                                                                                                                                                                                                                                                                                                                                                                                                                                                                                                                                                                                                                                                                                                                                                                                                                                                                                                                                                                                                                                                                                                                                                                                                                                                                                                                                                                                                                                                                                                                                                                                                                                                                                                                                                  | 21/04/2021                                                                                                                                                                 |                                                                                                                                  |                                                                                             |                                                                                                                     |      |
|                                                                                                                                                                                                                                                                                       | BASIX Certificate No.                                                                                                                                                                                                                                                                                                                                                                                                                                                                                                                                                                                                                                                                                                                                                                                                                                                                                                                                                                                                                                                                                                                                                                                                                                                                                                                                                                                                                                                                                                                                                                                                                                                                                                                                                                                                                                                                                                                                                                                                                                                                                                                                                                                                                                                                                                                                                                                                                                                                                                                                                                                                                                                                                                                                                                                                                                                                                                                                                                                                 | 1196646S                                                                                                                                                                   |                                                                                                                                  |                                                                                             |                                                                                                                     |      |
|                                                                                                                                                                                                                                                                                       | NatHERS Certificate No.                                                                                                                                                                                                                                                                                                                                                                                                                                                                                                                                                                                                                                                                                                                                                                                                                                                                                                                                                                                                                                                                                                                                                                                                                                                                                                                                                                                                                                                                                                                                                                                                                                                                                                                                                                                                                                                                                                                                                                                                                                                                                                                                                                                                                                                                                                                                                                                                                                                                                                                                                                                                                                                                                                                                                                                                                                                                                                                                                                                               | 0005891510                                                                                                                                                                 |                                                                                                                                  |                                                                                             |                                                                                                                     |      |
|                                                                                                                                                                                                                                                                                       | Date         21 / 04 / 2021           BASIX Certificate No.         11966465           NatHERS Certificate No.         0005891510           project details         Address           Address         Lot 16, 18 Baz Retreat, Warriewood NSW 2102           cipality         Northem Beaches           rence         29914965           Lhermal comfort           thermal comfort           Sterm Waffle Pod Slab as per job number 29914965           gs between Levels         N/A           nal Waffle Pod Slab as per job number 29914965           gs between Levels         N/A           nal Waffle Pod Slab as per job number 29914965           gs between Levels         N/A           nal Waffle Pod Slab as per job number 29914965           gs between Levels         N/A           nal Waffle Mindows (Aluminium Framed - Single Smm Clear)         U - Value:         6.46         SHGC:         0.7           To al windigwindows         Auroing/Fixed Windows (Aluminium Framed - Single Smm Clear)         U - Value:         6.34         SHGC:         0.7           To al windigwindows         Auroing/Fixed Windows (Aluminium Framed - Single Single Smm Clear)         U - Value:                                                                                                                                                                                                                                                                                                                                                                                                                                                                                                                                                                                                                                                                                                                                                                                                                                                                                                                                                                                                                                                                                                                                                                                                                                                                                                                                                                                                                                                                                                                                                                                                                                                                                                                                                                                                          |                                                                                                                                                                            |                                                                                                                                  |                                                                                             |                                                                                                                     |      |
| Site Address                                                                                                                                                                                                                                                                          | Lot 16, 18 Baz Retreat, Wa                                                                                                                                                                                                                                                                                                                                                                                                                                                                                                                                                                                                                                                                                                                                                                                                                                                                                                                                                                                                                                                                                                                                                                                                                                                                                                                                                                                                                                                                                                                                                                                                                                                                                                                                                                                                                                                                                                                                                                                                                                                                                                                                                                                                                                                                                                                                                                                                                                                                                                                                                                                                                                                                                                                                                                                                                                                                                                                                                                                            | rriewood NSW 2102                                                                                                                                                          |                                                                                                                                  |                                                                                             |                                                                                                                     |      |
| Municipality                                                                                                                                                                                                                                                                          | Northern Beaches                                                                                                                                                                                                                                                                                                                                                                                                                                                                                                                                                                                                                                                                                                                                                                                                                                                                                                                                                                                                                                                                                                                                                                                                                                                                                                                                                                                                                                                                                                                                                                                                                                                                                                                                                                                                                                                                                                                                                                                                                                                                                                                                                                                                                                                                                                                                                                                                                                                                                                                                                                                                                                                                                                                                                                                                                                                                                                                                                                                                      |                                                                                                                                                                            |                                                                                                                                  |                                                                                             |                                                                                                                     |      |
| Reference                                                                                                                                                                                                                                                                             | 29914965                                                                                                                                                                                                                                                                                                                                                                                                                                                                                                                                                                                                                                                                                                                                                                                                                                                                                                                                                                                                                                                                                                                                                                                                                                                                                                                                                                                                                                                                                                                                                                                                                                                                                                                                                                                                                                                                                                                                                                                                                                                                                                                                                                                                                                                                                                                                                                                                                                                                                                                                                                                                                                                                                                                                                                                                                                                                                                                                                                                                              |                                                                                                                                                                            |                                                                                                                                  |                                                                                             |                                                                                                                     |      |
|                                                                                                                                                                                                                                                                                       | thermal c                                                                                                                                                                                                                                                                                                                                                                                                                                                                                                                                                                                                                                                                                                                                                                                                                                                                                                                                                                                                                                                                                                                                                                                                                                                                                                                                                                                                                                                                                                                                                                                                                                                                                                                                                                                                                                                                                                                                                                                                                                                                                                                                                                                                                                                                                                                                                                                                                                                                                                                                                                                                                                                                                                                                                                                                                                                                                                                                                                                                             | omfort                                                                                                                                                                     |                                                                                                                                  |                                                                                             |                                                                                                                     |      |
| Floors                                                                                                                                                                                                                                                                                | 225mm Waffle Pod Slab as pe                                                                                                                                                                                                                                                                                                                                                                                                                                                                                                                                                                                                                                                                                                                                                                                                                                                                                                                                                                                                                                                                                                                                                                                                                                                                                                                                                                                                                                                                                                                                                                                                                                                                                                                                                                                                                                                                                                                                                                                                                                                                                                                                                                                                                                                                                                                                                                                                                                                                                                                                                                                                                                                                                                                                                                                                                                                                                                                                                                                           | er job number 29914965                                                                                                                                                     |                                                                                                                                  |                                                                                             |                                                                                                                     |      |
| Ceilings between Levels                                                                                                                                                                                                                                                               | N/A                                                                                                                                                                                                                                                                                                                                                                                                                                                                                                                                                                                                                                                                                                                                                                                                                                                                                                                                                                                                                                                                                                                                                                                                                                                                                                                                                                                                                                                                                                                                                                                                                                                                                                                                                                                                                                                                                                                                                                                                                                                                                                                                                                                                                                                                                                                                                                                                                                                                                                                                                                                                                                                                                                                                                                                                                                                                                                                                                                                                                   |                                                                                                                                                                            |                                                                                                                                  |                                                                                             |                                                                                                                     |      |
| External Walls                                                                                                                                                                                                                                                                        | R1.5 Bulk Insulation to all exte                                                                                                                                                                                                                                                                                                                                                                                                                                                                                                                                                                                                                                                                                                                                                                                                                                                                                                                                                                                                                                                                                                                                                                                                                                                                                                                                                                                                                                                                                                                                                                                                                                                                                                                                                                                                                                                                                                                                                                                                                                                                                                                                                                                                                                                                                                                                                                                                                                                                                                                                                                                                                                                                                                                                                                                                                                                                                                                                                                                      | emal walls   Medium                                                                                                                                                        |                                                                                                                                  |                                                                                             |                                                                                                                     |      |
| Internal Walls                                                                                                                                                                                                                                                                        | Same value as external wall a                                                                                                                                                                                                                                                                                                                                                                                                                                                                                                                                                                                                                                                                                                                                                                                                                                                                                                                                                                                                                                                                                                                                                                                                                                                                                                                                                                                                                                                                                                                                                                                                                                                                                                                                                                                                                                                                                                                                                                                                                                                                                                                                                                                                                                                                                                                                                                                                                                                                                                                                                                                                                                                                                                                                                                                                                                                                                                                                                                                         | pplied to Garage internal                                                                                                                                                  | I walls only                                                                                                                     |                                                                                             |                                                                                                                     |      |
| Ceilings                                                                                                                                                                                                                                                                              | R3.5 Bulk Insulation to all trus                                                                                                                                                                                                                                                                                                                                                                                                                                                                                                                                                                                                                                                                                                                                                                                                                                                                                                                                                                                                                                                                                                                                                                                                                                                                                                                                                                                                                                                                                                                                                                                                                                                                                                                                                                                                                                                                                                                                                                                                                                                                                                                                                                                                                                                                                                                                                                                                                                                                                                                                                                                                                                                                                                                                                                                                                                                                                                                                                                                      | sed ceilings over living a                                                                                                                                                 | reas                                                                                                                             |                                                                                             |                                                                                                                     |      |
| Roof                                                                                                                                                                                                                                                                                  | Concrete Roof Tiles   Medium                                                                                                                                                                                                                                                                                                                                                                                                                                                                                                                                                                                                                                                                                                                                                                                                                                                                                                                                                                                                                                                                                                                                                                                                                                                                                                                                                                                                                                                                                                                                                                                                                                                                                                                                                                                                                                                                                                                                                                                                                                                                                                                                                                                                                                                                                                                                                                                                                                                                                                                                                                                                                                                                                                                                                                                                                                                                                                                                                                                          |                                                                                                                                                                            |                                                                                                                                  |                                                                                             |                                                                                                                     |      |
| Roof Insulation                                                                                                                                                                                                                                                                       | Sarking                                                                                                                                                                                                                                                                                                                                                                                                                                                                                                                                                                                                                                                                                                                                                                                                                                                                                                                                                                                                                                                                                                                                                                                                                                                                                                                                                                                                                                                                                                                                                                                                                                                                                                                                                                                                                                                                                                                                                                                                                                                                                                                                                                                                                                                                                                                                                                                                                                                                                                                                                                                                                                                                                                                                                                                                                                                                                                                                                                                                               |                                                                                                                                                                            |                                                                                                                                  |                                                                                             |                                                                                                                     |      |
|                                                                                                                                                                                                                                                                                       |                                                                                                                                                                                                                                                                                                                                                                                                                                                                                                                                                                                                                                                                                                                                                                                                                                                                                                                                                                                                                                                                                                                                                                                                                                                                                                                                                                                                                                                                                                                                                                                                                                                                                                                                                                                                                                                                                                                                                                                                                                                                                                                                                                                                                                                                                                                                                                                                                                                                                                                                                                                                                                                                                                                                                                                                                                                                                                                                                                                                                       | mm Clear)                                                                                                                                                                  | U - Value:                                                                                                                       | 6.46                                                                                        | SHGC:                                                                                                               | 0.65 |
| <ul> <li>To all awning/fixed winde</li> </ul>                                                                                                                                                                                                                                         |                                                                                                                                                                                                                                                                                                                                                                                                                                                                                                                                                                                                                                                                                                                                                                                                                                                                                                                                                                                                                                                                                                                                                                                                                                                                                                                                                                                                                                                                                                                                                                                                                                                                                                                                                                                                                                                                                                                                                                                                                                                                                                                                                                                                                                                                                                                                                                                                                                                                                                                                                                                                                                                                                                                                                                                                                                                                                                                                                                                                                       |                                                                                                                                                                            |                                                                                                                                  |                                                                                             | 01100                                                                                                               | 0.70 |
| To all sliding windows Stegbar Sliding Door (Alumi                                                                                                                                                                                                                                    |                                                                                                                                                                                                                                                                                                                                                                                                                                                                                                                                                                                                                                                                                                                                                                                                                                                                                                                                                                                                                                                                                                                                                                                                                                                                                                                                                                                                                                                                                                                                                                                                                                                                                                                                                                                                                                                                                                                                                                                                                                                                                                                                                                                                                                                                                                                                                                                                                                                                                                                                                                                                                                                                                                                                                                                                                                                                                                                                                                                                                       |                                                                                                                                                                            |                                                                                                                                  |                                                                                             |                                                                                                                     | 0.73 |
| To all sliding windows Stegbar Sliding Door (Alumi     To all sliding doors Note: U-Value may be lowe                                                                                                                                                                                 | inium Framed - Single Single 5mm<br>er but no higher than the nominate<br>olerance of +/- 10% of the nominat                                                                                                                                                                                                                                                                                                                                                                                                                                                                                                                                                                                                                                                                                                                                                                                                                                                                                                                                                                                                                                                                                                                                                                                                                                                                                                                                                                                                                                                                                                                                                                                                                                                                                                                                                                                                                                                                                                                                                                                                                                                                                                                                                                                                                                                                                                                                                                                                                                                                                                                                                                                                                                                                                                                                                                                                                                                                                                          | Planibel G)<br>d values                                                                                                                                                    |                                                                                                                                  |                                                                                             |                                                                                                                     |      |
| To all sliding windows Stegbar Sliding Door (Alumi     To all sliding doors Note: U-Value may be lowe Note: SHGC may have a to Skylights                                                                                                                                              | inium Framed - Single Single 5mm<br>er but no higher than the nominate<br>olerance of +/- 10% of the nominat<br>N/A                                                                                                                                                                                                                                                                                                                                                                                                                                                                                                                                                                                                                                                                                                                                                                                                                                                                                                                                                                                                                                                                                                                                                                                                                                                                                                                                                                                                                                                                                                                                                                                                                                                                                                                                                                                                                                                                                                                                                                                                                                                                                                                                                                                                                                                                                                                                                                                                                                                                                                                                                                                                                                                                                                                                                                                                                                                                                                   | Planibel G)<br>d values<br>ed values in NSW only                                                                                                                           | U - Value:                                                                                                                       |                                                                                             |                                                                                                                     |      |
| To all sliding windows Stegbar Sliding Door (Alumi     To all sliding doors Note: U-Value may be lowe Note: SHGC may have a to Skylights                                                                                                                                              | inium Framed - Single Single 5mm<br>er but no higher than the nominate<br>olerance of +/- 10% of the nominat<br>N/A<br>ater                                                                                                                                                                                                                                                                                                                                                                                                                                                                                                                                                                                                                                                                                                                                                                                                                                                                                                                                                                                                                                                                                                                                                                                                                                                                                                                                                                                                                                                                                                                                                                                                                                                                                                                                                                                                                                                                                                                                                                                                                                                                                                                                                                                                                                                                                                                                                                                                                                                                                                                                                                                                                                                                                                                                                                                                                                                                                           | Planibel G)<br>d values<br>ed values in NSW only<br>@ n                                                                                                                    | U - Value:<br>ergy                                                                                                               | 4.57                                                                                        | SHGC:                                                                                                               |      |
| To all sliding windows Stegbar Sliding Door (Alumi     To all sliding doors Note: U-Value may be lowe Note: SHGC may have a to Skylights W andscape Area                                                                                                                              | inium Framed - Single Single 5mm<br>er but no higher than the nominate<br>olerance of +/- 10% of the nominate<br>N/A<br>ater<br>77m <sup>2</sup>                                                                                                                                                                                                                                                                                                                                                                                                                                                                                                                                                                                                                                                                                                                                                                                                                                                                                                                                                                                                                                                                                                                                                                                                                                                                                                                                                                                                                                                                                                                                                                                                                                                                                                                                                                                                                                                                                                                                                                                                                                                                                                                                                                                                                                                                                                                                                                                                                                                                                                                                                                                                                                                                                                                                                                                                                                                                      | Planibel G)<br>d values<br>ed values in NSW only<br>en<br>Hot Water                                                                                                        | U - Value:<br>ergy<br>Gas Insta                                                                                                  | 4.57                                                                                        | SHGC:<br>Is   6 Stars                                                                                               | 0.64 |
| To all sliding windows Stegbar Sliding Door (Alumi     To all sliding doors Note: U-Value may be low Note: SHGC may have a to Skylights W andscape Area /.C's                                                                                                                         | inium Framed - Single Single 5mm<br>er but no higher than the nominate<br>olerance of +/- 10% of the nominate<br>N/A<br><b>ater</b><br>77m <sup>2</sup><br>3 Star                                                                                                                                                                                                                                                                                                                                                                                                                                                                                                                                                                                                                                                                                                                                                                                                                                                                                                                                                                                                                                                                                                                                                                                                                                                                                                                                                                                                                                                                                                                                                                                                                                                                                                                                                                                                                                                                                                                                                                                                                                                                                                                                                                                                                                                                                                                                                                                                                                                                                                                                                                                                                                                                                                                                                                                                                                                     | Planibel G)<br>d values<br>ed values in NSW only<br>en<br>Hot Water<br>Air-Con (Cooling)                                                                                   | U - Value:<br>ergy<br>Gas Insta<br>3-Phase I                                                                                     | 4.57<br>Intaneou                                                                            | SHGC:<br>IS   6 Stars<br>VC   EER 3.0                                                                               | 0.64 |
| To all sliding windows Stegbar Sliding Door (Alumi     To all sliding doors Note: U-Value may be lowe Note: SHGC may have a to Skylights  W andscape Area /.C's itchen Taps                                                                                                           | inium Framed - Single Single 5mm<br>er but no higher than the nominate<br>olerance of +/- 10% of the nominate<br>N/A<br><b>ater</b><br>77m <sup>2</sup><br>3 Star<br>3 Star<br>3 Star                                                                                                                                                                                                                                                                                                                                                                                                                                                                                                                                                                                                                                                                                                                                                                                                                                                                                                                                                                                                                                                                                                                                                                                                                                                                                                                                                                                                                                                                                                                                                                                                                                                                                                                                                                                                                                                                                                                                                                                                                                                                                                                                                                                                                                                                                                                                                                                                                                                                                                                                                                                                                                                                                                                                                                                                                                 | Planibel G)<br>d values<br>ed values in NSW only<br>en<br>Hot Water<br>Air-Con (Cooling)<br>Air-Con (Heating)                                                              | U - Value:<br>ergy<br>Gas Insta<br>3-Phase I<br>3-Phase I                                                                        | 4.57<br>Intaneou<br>Ducted A<br>Ducted A                                                    | SHGC:<br>Is   6 Stars<br>VC   EER 3.0<br>VC   EER 3.0                                                               | 0.64 |
| To all sliding windows Stegbar Sliding Door (Alumi     To all sliding doors Note: U-Value may be lowe Note: SHGC may have a to Skylights  W andscape Area /.C's itchen Taps hower Heads                                                                                               | inium Framed - Single Single 5mm<br>er but no higher than the nominate<br>olerance of +/- 10% of the nominate<br>N/A<br><b>ater</b><br>77m <sup>2</sup><br>3 Star<br>3 Star<br>3 Star<br>3 Star (>7.5 but <= 9L/min)                                                                                                                                                                                                                                                                                                                                                                                                                                                                                                                                                                                                                                                                                                                                                                                                                                                                                                                                                                                                                                                                                                                                                                                                                                                                                                                                                                                                                                                                                                                                                                                                                                                                                                                                                                                                                                                                                                                                                                                                                                                                                                                                                                                                                                                                                                                                                                                                                                                                                                                                                                                                                                                                                                                                                                                                  | Planibel G)<br>d values<br>ed values in NSW only<br>en<br>Hot Water<br>Air-Con (Cooling)<br>Air-Con (Heating)<br>Ventilation                                               | U - Value:<br>ergy<br>Gas Insta<br>3-Phase I<br>3-Phase I<br>As Per Ba                                                           | 4.57<br>Intaneou<br>Ducted A<br>Ducted A                                                    | SHGC:<br>Is   6 Stars<br>VC   EER 3.0<br>VC   EER 3.0                                                               | 0.64 |
| To all sliding windows Stegbar Sliding Door (Alumi     To all sliding doors Note: U-Value may be lowe Note: SHGC may have a to Skylights  W andscape Area /.C's itchen Taps hower Heads asin Taps                                                                                     | inium Framed - Single Single 5mm<br>er but no higher than the nominate<br>olerance of +/- 10% of the nominate<br>N/A<br><b>ater</b><br>77m <sup>2</sup><br>3 Star<br>3 Star<br>3 Star<br>3 Star<br>3 Star (>7.5 but <= 9L/min)<br>3 Star                                                                                                                                                                                                                                                                                                                                                                                                                                                                                                                                                                                                                                                                                                                                                                                                                                                                                                                                                                                                                                                                                                                                                                                                                                                                                                                                                                                                                                                                                                                                                                                                                                                                                                                                                                                                                                                                                                                                                                                                                                                                                                                                                                                                                                                                                                                                                                                                                                                                                                                                                                                                                                                                                                                                                                              | Planibel G)<br>d values<br>ed values in NSW only<br>en<br>Hot Water<br>Air-Con (Cooling)<br>Air-Con (Heating)<br>Ventilation<br>PV System                                  | U - Value:<br>ergy<br>Gas Insta<br>3-Phase I<br>3-Phase I<br>As Per Ba<br>N/A                                                    | 4.57<br>antaneou<br>Ducted A<br>Ducted A<br>asix Asse                                       | SHGC:<br>as   6 Stars<br>VC   EER 3.0<br>VC   EER 3.0<br>essment                                                    | 0.64 |
| To all sliding windows Stegbar Sliding Door (Alumi     To all sliding doors Note: U-Value may be low Note: SHGC may have a to Skylights  W andscape Area /.C's itchen Taps hower Heads asin Taps Itemative Water                                                                      | inium Framed - Single Single 5mm<br>er but no higher than the nominate<br>olerance of +/- 10% of the nominate<br>N/A<br><b>ater</b><br>77m <sup>2</sup><br>3 Star<br>3 Star<br>3 Star<br>3 Star<br>3 Star<br>3 Star<br>1500L Rainwater Tank                                                                                                                                                                                                                                                                                                                                                                                                                                                                                                                                                                                                                                                                                                                                                                                                                                                                                                                                                                                                                                                                                                                                                                                                                                                                                                                                                                                                                                                                                                                                                                                                                                                                                                                                                                                                                                                                                                                                                                                                                                                                                                                                                                                                                                                                                                                                                                                                                                                                                                                                                                                                                                                                                                                                                                           | Planibel G)<br>d values<br>ed values in NSW only<br>en<br>Hot Water<br>Air-Con (Cooling)<br>Air-Con (Heating)<br>Ventilation<br>PV System<br>Cooking                       | U - Value:<br>ergy<br>Gas Insta<br>3-Phase I<br>3-Phase I<br>As Per Ba<br>N/A<br>Gas Cool                                        | 4.57<br>Intaneou<br>Ducted A<br>Ducted A<br>asix Asse<br>ktop & El                          | SHGC:<br>Is   6 Stars<br>VC   EER 3.0<br>VC   EER 3.0<br>essment<br>lectric Oven                                    | 0.64 |
| To all sliding windows Stegbar Sliding Door (Alumi     To all sliding doors Note: U-Value may be low Note: SHGC may have a to Skylights  W andscape Area /.C's itchen Taps hower Heads asin Taps Itemative Water oof Area to Tank                                                     | inium Framed - Single Single 5mm<br>er but no higher than the nominate<br>olerance of +/- 10% of the nominate<br>N/A<br><b>ater</b><br>77m <sup>2</sup><br>3 Star<br>3 Star<br>3 Star<br>3 Star<br>3 Star<br>3 Star<br>1500L Rainwater Tank<br>100m <sup>2</sup>                                                                                                                                                                                                                                                                                                                                                                                                                                                                                                                                                                                                                                                                                                                                                                                                                                                                                                                                                                                                                                                                                                                                                                                                                                                                                                                                                                                                                                                                                                                                                                                                                                                                                                                                                                                                                                                                                                                                                                                                                                                                                                                                                                                                                                                                                                                                                                                                                                                                                                                                                                                                                                                                                                                                                      | Planibel G)<br>d values<br>ed values in NSW only<br>en<br>Hot Water<br>Air-Con (Cooling)<br>Air-Con (Heating)<br>Ventilation<br>PV System<br>Cooking<br>Drying             | U - Value:<br>ergy<br>Gas Insta<br>3-Phase I<br>3-Phase I<br>As Per Ba<br>N/A<br>Gas Cool<br>Outdoor (                           | 4.57<br>antaneou<br>Ducted A<br>Ducted A<br>asix Asse<br>ktop & El<br>Clotheslin            | SHGC:<br>Is   6 Stars<br>VC   EER 3.0<br>VC   EER 3.0<br>essment<br>lectric Oven<br>ne                              | 0.64 |
| To all sliding windows Stegbar Sliding Door (Alumi     To all sliding doors Note: U-Value may be low Note: SHGC may have a to Skylights  W andscape Area /.C's itchen Taps hower Heads asin Taps Itemative Water oof Area to Tank                                                     | inium Framed - Single Single 5mm<br>er but no higher than the nominate<br>olerance of +/- 10% of the nominate<br>N/A<br><b>ater</b><br>77m <sup>2</sup><br>3 Star<br>3 Star<br>3 Star<br>3 Star<br>3 Star<br>3 Star<br>1500L Rainwater Tank<br>100m <sup>2</sup>                                                                                                                                                                                                                                                                                                                                                                                                                                                                                                                                                                                                                                                                                                                                                                                                                                                                                                                                                                                                                                                                                                                                                                                                                                                                                                                                                                                                                                                                                                                                                                                                                                                                                                                                                                                                                                                                                                                                                                                                                                                                                                                                                                                                                                                                                                                                                                                                                                                                                                                                                                                                                                                                                                                                                      | Planibel G)<br>d values<br>ed values in NSW only<br>en<br>Hot Water<br>Air-Con (Cooling)<br>Air-Con (Heating)<br>Ventilation<br>PV System<br>Cooking<br>Drying<br>Lighting | U - Value:<br>ergy<br>Gas Insta<br>3-Phase I<br>3-Phase I<br>As Per Ba<br>N/A<br>Gas Cool<br>Outdoor (                           | 4.57<br>antaneou<br>Ducted A<br>Ducted A<br>asix Asse<br>ktop & El<br>Clotheslin            | SHGC:<br>Is   6 Stars<br>VC   EER 3.0<br>VC   EER 3.0<br>essment<br>lectric Oven<br>ne                              | 0.64 |
| To all sliding windows Stegbar Sliding Door (Alumi     To all sliding doors Note: U-Value may be low Note: SHGC may have a to Skylights  W andscape Area /.C's itchen Taps hower Heads asin Taps Itemative Water oof Area to Tank                                                     | inium Framed - Single Single 5mm<br>er but no higher than the nominate<br>olerance of +/- 10% of the nominate<br>N/A<br><b>ater</b><br>77m <sup>2</sup><br>3 Star<br>3 Star<br>3 Star<br>3 Star<br>3 Star<br>1 Star<br>1 Star<br>1 Star<br>1 Star<br>1 Star<br>2 Star<br>3 Star | Planibel G)<br>d values<br>ed values in NSW only<br>en<br>Hot Water<br>Air-Con (Cooling)<br>Air-Con (Heating)<br>Ventilation<br>PV System<br>Cooking<br>Drying<br>Lighting | U - Value:<br>ergy<br>Gas Insta<br>3-Phase I<br>3-Phase I<br>As Per Ba<br>N/A<br>Gas Cool<br>Outdoor (                           | 4.57<br>antaneou<br>Ducted A<br>Ducted A<br>asix Asse<br>ktop & El<br>Clotheslii<br>ASIX Ce | SHGC:<br>Is   6 Stars<br>VC   EER 3.0<br>VC   EER 3.0<br>essment<br>lectric Oven<br>ne                              | 0.64 |
| To all sliding windows Stegbar Sliding Door (Alumi     To all sliding doors Note: U-Value may be low Note: SHGC may have a to Skylights  W andscape Area /.C's itchen Taps hower Heads asin Taps Iternative Water oof Area to Tank It. Water Uses                                     | inium Framed - Single Single 5mm<br>er but no higher than the nominate<br>olerance of +/- 10% of the nominate<br>N/A<br>at er<br>77m <sup>2</sup><br>3 Star<br>3 Star<br>3 Star<br>3 Star<br>3 Star<br>3 Star<br>500L Rainwater Tank<br>100m <sup>2</sup><br>WC, Garden & Laundry<br>swimming                                                                                                                                                                                                                                                                                                                                                                                                                                                                                                                                                                                                                                                                                                                                                                                                                                                                                                                                                                                                                                                                                                                                                                                                                                                                                                                                                                                                                                                                                                                                                                                                                                                                                                                                                                                                                                                                                                                                                                                                                                                                                                                                                                                                                                                                                                                                                                                                                                                                                                                                                                                                                                                                                                                         | Planibel G)<br>d values<br>ed values in NSW only<br>en<br>Hot Water<br>Air-Con (Cooling)<br>Air-Con (Heating)<br>Ventilation<br>PV System<br>Cooking<br>Drying<br>Lighting | U - Value:<br>ergy<br>Gas Insta<br>3-Phase I<br>3-Phase I<br>As Per Ba<br>N/A<br>Gas Cool<br>Outdoor (<br>As Per B/              | 4.57<br>antaneou<br>Ducted A<br>Ducted A<br>asix Asse<br>ktop & El<br>Clotheslii<br>ASIX Ce | SHGC:<br>IIIIIIIIIIIIIIIIIIIIIIIIIIIIIIIIIIII                                                                       | 0.64 |
| To all sliding windows Stegbar Sliding Door (Alumi     To all sliding doors Note: U-Value may be lowe Note: SHGC may have a to Skylights  W andscape Area /.C's itchen Taps hower Heads asin Taps Iternative Water oof Area to Tank It. Water Uses Pool / Spa                         | inium Framed - Single Single 5mm<br>er but no higher than the nominate<br>olerance of +/- 10% of the nominate<br>N/A<br><b>at er</b><br>77m <sup>2</sup><br>3 Star<br>3 Star<br>3 Star<br>3 Star<br>3 Star<br>3 Star<br>1500L Rainwater Tank<br>100m <sup>2</sup><br>WC, Garden & Laundry<br><b>swimming</b>                                                                                                                                                                                                                                                                                                                                                                                                                                                                                                                                                                                                                                                                                                                                                                                                                                                                                                                                                                                                                                                                                                                                                                                                                                                                                                                                                                                                                                                                                                                                                                                                                                                                                                                                                                                                                                                                                                                                                                                                                                                                                                                                                                                                                                                                                                                                                                                                                                                                                                                                                                                                                                                                                                          | Planibel G)<br>d values<br>ed values in NSW only<br>en<br>Hot Water<br>Air-Con (Cooling)<br>Air-Con (Heating)<br>Ventilation<br>PV System<br>Cooking<br>Drying<br>Lighting | U - Value:<br>ergy<br>Gas Insta<br>3-Phase I<br>3-Phase I<br>As Per Ba<br>N/A<br>Gas Cool<br>Outdoor (<br>As Per B/              | 4.57<br>antaneou<br>Ducted A<br>Ducted A<br>asix Asse<br>ktop & El<br>Clotheslii<br>ASIX Ce | SHGC:<br>IIIIIIIIIIIIIIIIIIIIIIIIIIIIIIIIIIII                                                                       | 0.64 |
| To all sliding windows Stegbar Sliding Door (Alumi     To all sliding doors Note: U-Value may be lowe Note: SHGC may have a to Skylights    w andscape Area /.C's itchen Taps hower Heads asin Taps Itemative Water oof Area to Tank It. Water Uses  Pool / Spa Shading / Timer       | inium Framed - Single Single 5mm<br>er but no higher than the nominate<br>olerance of +/- 10% of the nominate<br>N/A<br><b>ater</b><br>77m <sup>2</sup><br>3 Star<br>3 Star<br>3 Star<br>3 Star<br>3 Star<br>3 Star<br>500L Rainwater Tank<br>100m <sup>2</sup><br>WC, Garden & Laundry<br><b>swimming</b><br>N/A<br>N/A                                                                                                                                                                                                                                                                                                                                                                                                                                                                                                                                                                                                                                                                                                                                                                                                                                                                                                                                                                                                                                                                                                                                                                                                                                                                                                                                                                                                                                                                                                                                                                                                                                                                                                                                                                                                                                                                                                                                                                                                                                                                                                                                                                                                                                                                                                                                                                                                                                                                                                                                                                                                                                                                                              | Planibel G)<br>d values<br>ed values in NSW only<br>en<br>Hot Water<br>Air-Con (Cooling)<br>Air-Con (Heating)<br>Ventilation<br>PV System<br>Cooking<br>Drying<br>Lighting | U - Value:<br>ergy<br>Gas Insta<br>3-Phase I<br>3-Phase I<br>3-Phase I<br>As Per Ba<br>N/A<br>Gas Cool<br>Outdoor (<br>As Per B/ | 4.57<br>Antaneou<br>Ducted A<br>asix Asse<br>ktop & El<br>Clotheslin<br>ASIX Ce             | SHGC:<br>IIIIIIIIIIIIIIIIIIIIIIIIIIIIIIIIIIII                                                                       | 0.64 |
| To all sliding windows Stegbar Sliding Door (Alumi     To all sliding doors Note: U-Value may be low Note: SHGC may have a to Skylights    w andscape Area /.C's itchen Taps hower Heads asin Taps Iternative Water oof Area to Tank It. Water Uses  Pool / Spa Shading / Timer Cover | inium Framed - Single Single 5mm<br>er but no higher than the nominate<br>olerance of +/- 10% of the nominate<br>N/A<br><b>at e r</b><br>77m <sup>2</sup><br>3 Star<br>3 Star<br>3 Star<br>3 Star<br>3 Star<br>3 Star (>7.5 but <= 9L/min)<br>3 Star<br>1500L Rainwater Tank<br>100m <sup>2</sup><br>WC, Garden & Laundry<br><b>swimmin q</b><br>N/A<br>N/A<br>N/A                                                                                                                                                                                                                                                                                                                                                                                                                                                                                                                                                                                                                                                                                                                                                                                                                                                                                                                                                                                                                                                                                                                                                                                                                                                                                                                                                                                                                                                                                                                                                                                                                                                                                                                                                                                                                                                                                                                                                                                                                                                                                                                                                                                                                                                                                                                                                                                                                                                                                                                                                                                                                                                    | Planibel G)<br>d values<br>ed values in NSW only<br>en<br>Hot Water<br>Air-Con (Cooling)<br>Air-Con (Heating)<br>Ventilation<br>PV System<br>Cooking<br>Drying<br>Lighting | U - Value:<br>ergy<br>Gas Insta<br>3-Phase I<br>3-Phase I<br>3-Phase I<br>As Per Ba<br>N/A<br>Gas Cool<br>Outdoor (<br>As Per B/ | 4.57<br>Antaneou<br>Ducted A<br>asix Asse<br>ktop & El<br>Clotheslin<br>ASIX Ce             | SHGC:<br>IS   6 Stars<br>VC   EER 3.0<br>VC   EER 3.0<br>VC   EER 3.0<br>Issment<br>lectric Oven<br>ne<br>rtificate | 0.64 |
| To all sliding windows Stegbar Sliding Door (Alumi     To all sliding doors Note: U-Value may be low Note: SHGC may have a to Skylights    w andscape Area /.C's itchen Taps hower Heads asin Taps Iternative Water oof Area to Tank It. Water Uses  Pool / Spa Shading / Timer Cover | inium Framed - Single Single 5mm<br>er but no higher than the nominate<br>olerance of +/- 10% of the nominate<br>N/A<br><b>at e r</b><br>77m <sup>2</sup><br>3 Star<br>3 Star<br>3 Star<br>3 Star<br>3 Star<br>3 Star (>7.5 but <= 9L/min)<br>3 Star<br>1500L Rainwater Tank<br>100m <sup>2</sup><br>WC, Garden & Laundry<br><b>swimmin q</b><br>N/A<br>N/A<br>N/A                                                                                                                                                                                                                                                                                                                                                                                                                                                                                                                                                                                                                                                                                                                                                                                                                                                                                                                                                                                                                                                                                                                                                                                                                                                                                                                                                                                                                                                                                                                                                                                                                                                                                                                                                                                                                                                                                                                                                                                                                                                                                                                                                                                                                                                                                                                                                                                                                                                                                                                                                                                                                                                    | Planibel G)<br>d values<br>ed values in NSW only<br>en<br>Hot Water<br>Air-Con (Cooling)<br>Air-Con (Heating)<br>Ventilation<br>PV System<br>Cooking<br>Drying<br>Lighting | U - Value:<br>ergy<br>Gas Insta<br>3-Phase I<br>3-Phase I<br>3-Phase I<br>As Per Ba<br>N/A<br>Gas Cool<br>Outdoor (<br>As Per B/ | 4.57<br>Antaneou<br>Ducted A<br>asix Asse<br>ktop & El<br>Clotheslin<br>ASIX Ce             | SHGC:<br>IS   6 Stars<br>VC   EER 3.0<br>VC   EER 3.0<br>VC   EER 3.0<br>Issment<br>lectric Oven<br>ne<br>rtificate | 0.64 |