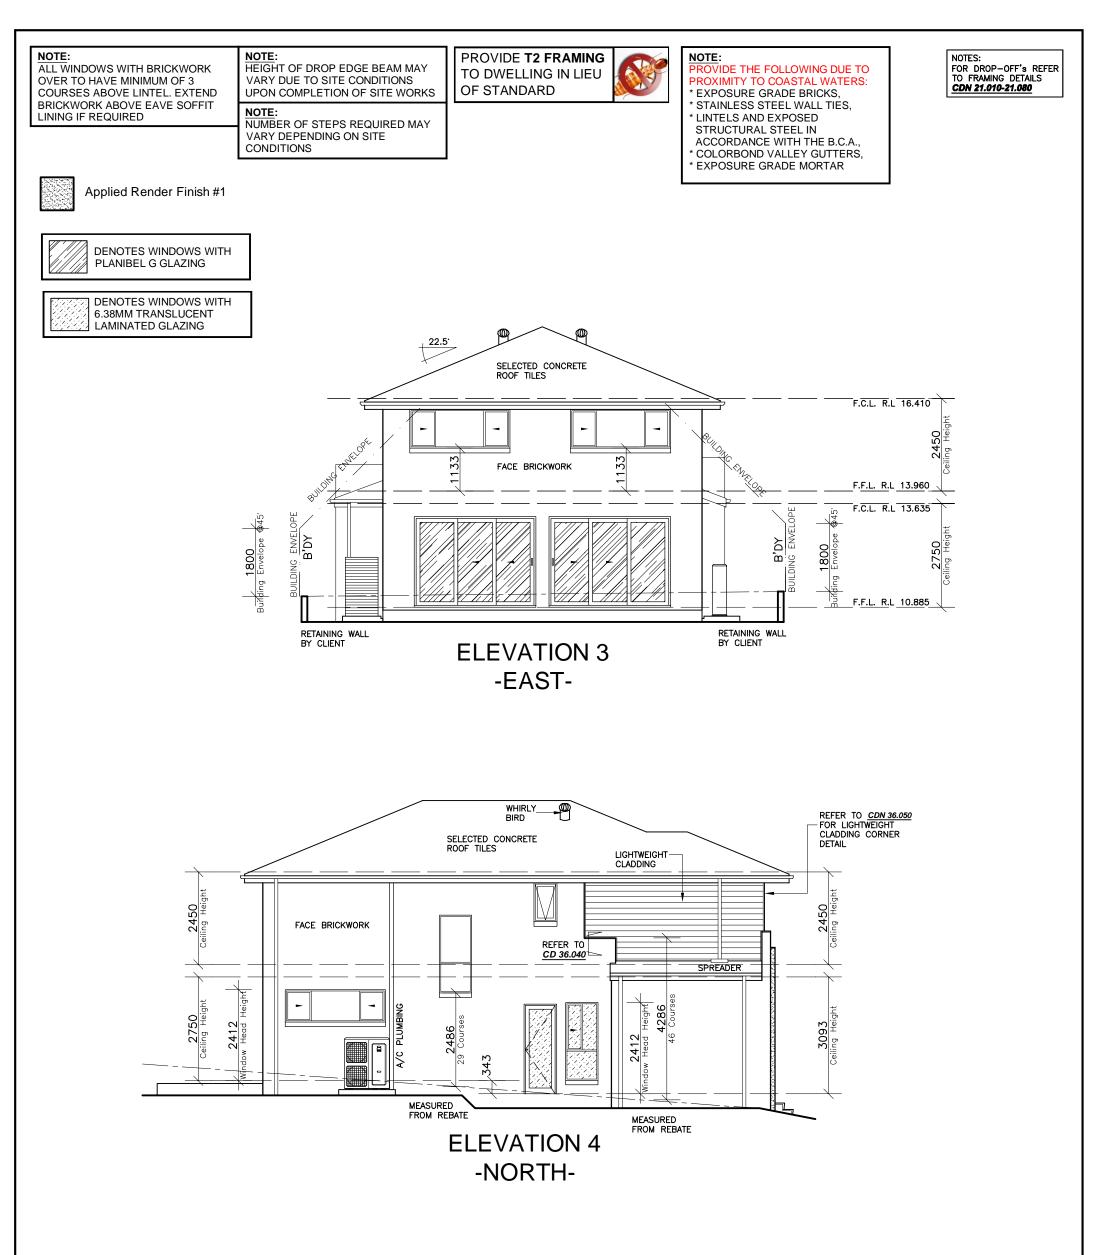

| Ms. GRIMSHAW                    | DRAWN:               | DATE:                      | Rev: |
|   | 3L No. 2298C<br>ABN 18 003 892 706                                                           | of the drawing shall not be<br>undertaken without written<br>permission from                                                | R/H Garage                 | SITE ADDRESS:<br>Lot 16 No. 18  | PG.<br>RATIO @ A3:   |                            | D    |
|   | Clarendon Homes (NSW) P/L<br>21 Solent Circuit, Baulkham Hills NSW 2153<br>T: (02) 8851 5300 | CLARENDON HOMES (NSW) P/L<br># ALL DIMENSIONS TO STRUCTURAL<br>ELEMENTS. DIMENSIONS TO BE READ<br>IN PREFERENCE TO SCALING. | Sapphire Specification     | Baz Retreat<br>WARRIEWOOD, 2102 | 1:100<br>SHEET:<br>5 | MCA<br>JOB No:<br>29914965 | NSW  |





| CLIENT'S SIGNATURE:                                                                          | DATE:                                                                                                                       |                            |                                 |                    |                            |      |
|----------------------------------------------------------------------------------------------|-----------------------------------------------------------------------------------------------------------------------------|----------------------------|---------------------------------|--------------------|----------------------------|------|
| <b>ClarendonHomes</b>                                                                        | © ALL RIGHTS