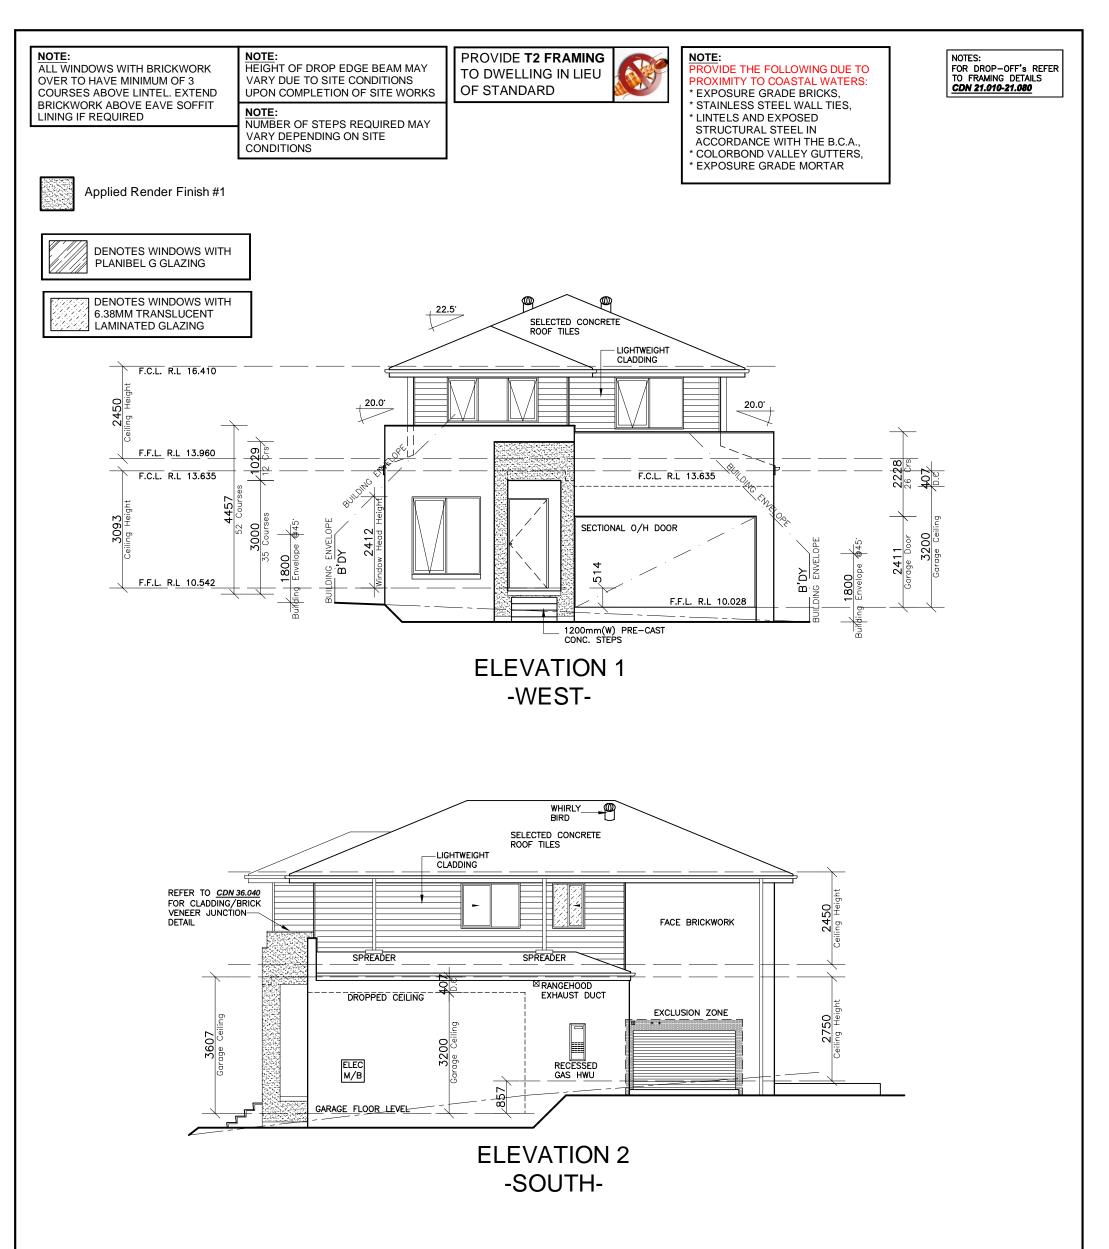

| Ms. GRIMSHAW                    | DRAWN:<br>PG.        | DATE:<br>29.03.21          | Rev: |
| BL No. 2298C<br>ABN 18 003 892 706                                                           | undertaken without written<br>permission from                                                                               | R/H Garage                 | Lot 16 No. 18                   | RATIO @ A3:          | CHECKED:                   | D    |
| Clarendon Homes (NSW) P/L<br>21 Solent Circuit, Baulkham Hills NSW 2153<br>T: (02) 8851 5300 | CLARENDON HOMES (NSW) P/L<br># ALL DIMENSIONS TO STRUCTURAL<br>ELEMENTS. DIMENSIONS TO BE READ<br>IN PREFERENCE TO SCALING. | Sapphire Specification     | Baz Retreat<br>WARRIEWOOD, 2102 | 1:100<br>SHEET:<br>4 | MCA<br>JOB No:<br>29914965 | NSW  |





| C | CLIENT'S SIGNATURE:                                                                          | DATE:                                                                                                                       |                            |                                 |                      |                            |      |
|---|----------------------------------------------------------------------------------------------|-----------------------------------------------------------------------------------------------------------------------------|----------------------------|---------------------------------|----------------------|----------------------------|------|
|   | <b>ClarendonHomes</b>