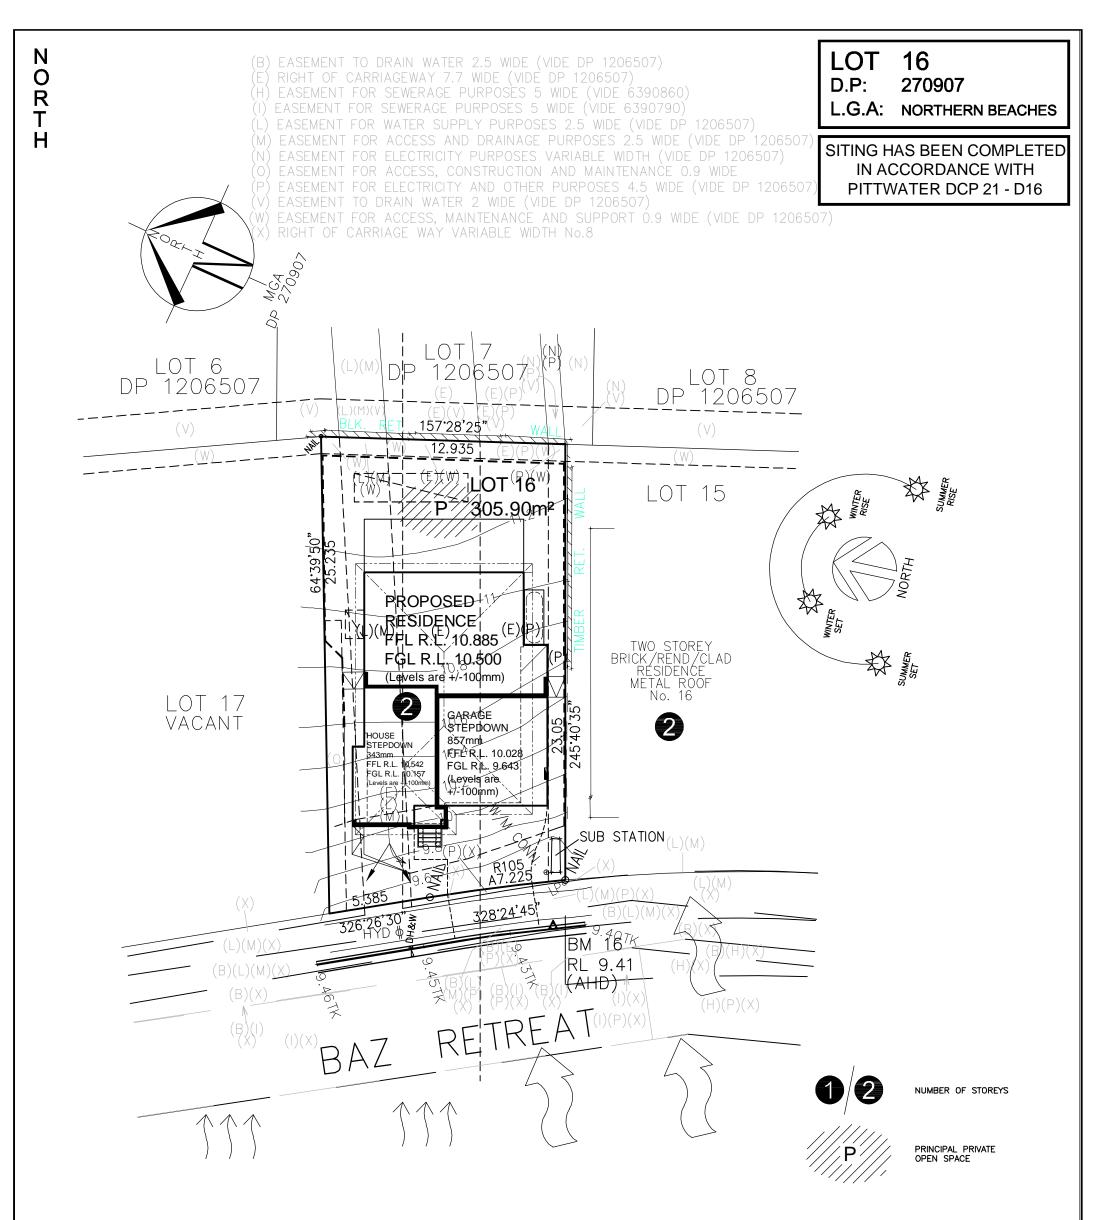

|                                                                                                                                                                                                                                                                                       | Assessor                                                                                                                                                                                                                                                                                                                                                                                                                                                                                                                                                                                                                                                                                                                                                                                                                                                                                                                                                                                                                                                                                                                                                                                                                                                                                                                                                                                                                                                                                                                                                                                                                                                                                                                                                                                                                                                                                                                                                                                                                                                                                                                                                                                                                                                                                                                                                                                                                                                                                                                                                                                                                                                                                                                                                                                                                                                                                                                                                                                                              | Mr. Daniel Warda                                                                                                                                                           |                                                                                                                                  |                                                                                             |                                                                                                                     |      |
|---------------------------------------------------------------------------------------------------------------------------------------------------------------------------------------------------------------------------------------------------------------------------------------|-----------------------------------------------------------------------------------------------------------------------------------------------------------------------------------------------------------------------------------------------------------------------------------------------------------------------------------------------------------------------------------------------------------------------------------------------------------------------------------------------------------------------------------------------------------------------------------------------------------------------------------------------------------------------------------------------------------------------------------------------------------------------------------------------------------------------------------------------------------------------------------------------------------------------------------------------------------------------------------------------------------------------------------------------------------------------------------------------------------------------------------------------------------------------------------------------------------------------------------------------------------------------------------------------------------------------------------------------------------------------------------------------------------------------------------------------------------------------------------------------------------------------------------------------------------------------------------------------------------------------------------------------------------------------------------------------------------------------------------------------------------------------------------------------------------------------------------------------------------------------------------------------------------------------------------------------------------------------------------------------------------------------------------------------------------------------------------------------------------------------------------------------------------------------------------------------------------------------------------------------------------------------------------------------------------------------------------------------------------------------------------------------------------------------------------------------------------------------------------------------------------------------------------------------------------------------------------------------------------------------------------------------------------------------------------------------------------------------------------------------------------------------------------------------------------------------------------------------------------------------------------------------------------------------------------------------------------------------------------------------------------------------|----------------------------------------------------------------------------------------------------------------------------------------------------------------------------|----------------------------------------------------------------------------------------------------------------------------------|---------------------------------------------------------------------------------------------|---------------------------------------------------------------------------------------------------------------------|------|
|                                                                                                                                                                                                                                                                                       | Date                                                                                                                                                                                                                                                                                                                                                                                                                                                                                                                                                                                                                                                                                                                                                                                                                                                                                                                                                                                                                                                                                                                                                                                                                                                                                                                                                                                                                                                                                                                                                                                                                                                                                                                                                                                                                                                                                                                                                                                                                                                                                                                                                                                                                                                                                                                                                                                                                                                                                                                                                                                                                                                                                                                                                                                                                                                                                                                                                                                                                  | 21/04/2021                                                                                                                                                                 |                                                                                                                                  |                                                                                             |                                                                                                                     |      |
|                                                                                                                                                                                                                                                                                       | BASIX Certificate No.                                                                                                                                                                                                                                                                                                                                                                                                                                                                                                                                                                                                                                                                                                                                                                                                                                                                                                                                                                                                                                                                                                                                                                                                                                                                                                                                                                                                                                                                                                                                                                                                                                                                                                                                                                                                                                                                                                                                                                                                                                                                                                                                                                                                                                                                                                                                                                                                                                                                                                                                                                                                                                                                                                                                                                                                                                                                                                                                                                                                 | 1196646S                                                                                                                                                                   |                                                                                                                                  |                                                                                             |                                                                                                                     |      |
|                                                                                                                                                                                                                                                                                       | NatHERS Certificate No.                                                                                                                                                                                                                                                                                                                                                                                                                                                                                                                                                                                                                                                                                                                                                                                                                                                                                                                                                                                                                                                                                                                                                                                                                                                                                                                                                                                                                                                                                                                                                                                                                                                                                                                                                                                                                                                                                                                                                                                                                                                                                                                                                                                                                                                                                                                                                                                                                                                                                                                                                                                                                                                                                                                                                                                                                                                                                                                                                                                               | 0005891510                                                                                                                                                                 |                                                                                                                                  |                                                                                             |                                                                                                                     |      |
|                                                                                                                                                                                                                                                                                       | Date         21 / 04 / 2021           BASIX Certificate No.         11966465           NatHERS Certificate No.         0005891510           project details         Address           Address         Lot 16, 18 Baz Retreat, Warriewood NSW 2102           cipality         Northem Beaches           rence         29914965           Lhermal comfort           thermal comfort           Sterm Waffle Pod Slab as per job number 29914965           gs between Levels         N/A           nal Waffle Pod Slab as per job number 29914965           gs between Levels         N/A           nal Waffle Pod Slab as per job number 29914965           gs between Levels         N/A           nal Waffle Pod Slab as per job number 29914965           gs between Levels         N/A           nal Waffle Mindows (Aluminium Framed - Single Smm Clear)         U - Value:         6.46         SHGC:         0.7           To al windigwindows         Auroing/Fixed Windows (Aluminium Framed - Single Smm Clear)         U - Value:         6.34         SHGC:         0.7           To al windigwindows         Auroing/Fixed Windows (Aluminium Framed - Single Single Smm Clear)         U - Value:                                                                                                                                                                                                                                                                                                                                                                                                                                                                                                                                                                                                                                                                                                                                                                                                                                                                                                                                                                                                                                                                                                                                                                                                                                                                                                                                                                                                                                                                                                                                                                                                                                                                                                                                                                                                          |                                                                                                                                                                            |                                                                                                                                  |                                                                                             |                                                                                                                     |      |
| Site Address                                                                                                                                                                                                                                                                          | Lot 16, 18 Baz Retreat, Wa                                                                                                                                                                                                                                                                                                                                                                                                                                                                                                                                                                                                                                                                                                                                                                                                                                                                                                                                                                                                                                                                                                                                                                                                                                                                                                                                                                                                                                                                                                                                                                                                                                                                                                                                                                                                                                                                                                                                                                                                                                                                                                                                                                                                                                                                                                                                                                                                                                                                                                                                                                                                                                                                                                                                                                                                                                                                                                                                                                                            | rriewood NSW 2102                                                                                                                                                          |                                                                                                                                  |                                                                                             |                                                                                                                     |      |
| Municipality                                                                                                                                                                                                                                                                          | Northern Beaches                                                                                                                                                                                                                                                                                                                                                                                                                                                                                                                                                                                                                                                                                                                                                                                                                                                                                                                                                                                                                                                                                                                                                                                                                                                                                                                                                                                                                                                                                                                                                                                                                                                                                                                                                                                                                                                                                                                                                                                                                                                                                                                                                                                                                                                                                                                                                                                                                                                                                                                                                                                                                                                                                                                                                                                                                                                                                                                                                                                                      |                                                                                                                                                                            |                                                                                                                                  |                                                                                             |                                                                                                                     |      |
| Reference                                                                                                                                                                                                                                                                             | 29914965                                                                                                                                                                                                                                                                                                                                                                                                                                                                                                                                                                                                                                                                                                                                                                                                                                                                                                                                                                                                                                                                                                                                                                                                                                                                                                                                                                                                                                                                                                                                                                                                                                                                                                                                                                                                                                                                                                                                                                                                                                                                                                                                                                                                                                                                                                                                                                                                                                                                                                                                                                                                                                                                                                                                                                                                                                                                                                                                                                                                              |                                                                                                                                                                            |                                                                                                                                  |                                                                                             |                                                                                                                     |      |
|                                                                                                                                                                                                                                                                                       | thermal c                                                                                                                                                                                                                                                                                                                                                                                                                                                                                                                                                                                                                                                                                                                                                                                                                                                                                                                                                                                                                                                                                                                                                                                                                                                                                                                                                                                                                                                                                                                                                                                                                                                                                                                                                                                                                                                                                                                                                                                                                                                                                                                                                                                                                                                                                                                                                                                                                                                                                                                                                                                                                                                                                                                                                                                                                                                                                                                                                                                                             | omfort                                                                                                                                                                     |                                                                                                                                  |                                                                                             |                                                                                                                     |      |
| Floors                                                                                                                                                                                                                                                                                | 225mm Waffle Pod Slab as pe                                                                                                                                                                                                                                                                                                                                                                                                                                                                                                                                                                                                                                                                                                                                                                                                                                                                                                                                                                                                                                                                                                                                                                                                                                                                                                                                                                                                                                                                                                                                                                                                                                                                                                                                                                                                                                                                                                                                                                                                                                                                                                                                                                                                                                                                                                                                                                                                                                                                                                                                                                                                                                                                                                                                                                                                                                                                                                                                                                                           | er job number 29914965                                                                                                                                                     |                                                                                                                                  |                                                                                             |                                                                                                                     |      |
| Ceilings between Levels                                                                                                                                                                                                                                                               | N/A                                                                                                                                                                                                                                                                                                                                                                                                                                                                                                                                                                                                                                                                                                                                                                                                                                                                                                                                                                                                                                                                                                                                                                                                                                                                                                                                                                                                                                                                                                                                                                                                                                                                                                                                                                                                                                                                                                                                                                                                                                                                                                                                                                                                                                                                                                                                                                                                                                                                                                                                                                                                                                                                                                                                                                                                                                                                                                                                                                                                                   |                                                                                                                                                                            |                                                                                                                                  |                                                                                             |                                                                                                                     |      |
| External Walls                                                                                                                                                                                                                                                                        | R1.5 Bulk Insulation to all exte                                                                                                                                                                                                                                                                                                                                                                                                                                                                                                                                                                                                                                                                                                                                                                                                                                                                                                                                                                                                                                                                                                                                                                                                                                                                                                                                                                                                                                                                                                                                                                                                                                                                                                                                                                                                                                                                                                                                                                                                                                                                                                                                                                                                                                                                                                                                                                                                                                                                                                                                                                                                                                                                                                                                                                                                                                                                                                                                                                                      | emal walls   Medium                                                                                                                                                        |                                                                                                                                  |                                                                                             |                                                                                                                     |      |
| Internal Walls                                                                                                                                                                                                                                                                        | Same value as external wall a                                                                                                                                                                                                                                                                                                                                                                                                                                                                                                                                                                                                                                                                                                                                                                                                                                                                                                                                                                                                                                                                                                                                                                                                                                                                                                                                                                                                                                                                                                                                                                                                                                                                                                                                                                                                                                                                                                                                                                                                                                                                                                                                                                                                                                                                                                                                                                                                                                                                                                                                                                                                                                                                                                                                                                                                                                                                                                                                                                                         | pplied to Garage internal                                                                                                                                                  | I walls only                                                                                                                     |                                                                                             |                                                                                                                     |      |
| Ceilings                                                                                                                                                                                                                                                                              | R3.5 Bulk Insulation to all trus                                                                                                                                                                                                                                                                                                                                                                                                                                                                                                                                                                                                                                                                                                                                                                                                                                                                                                                                                                                                                                                                                                                                                                                                                                                                                                                                                                                                                                                                                                                                                                                                                                                                                                                                                                                                                                                                                                                                                                                                                                                                                                                                                                                                                                                                                                                                                                                                                                                                                                                                                                                                                                                                                                                                                                                                                                                                                                                                                                                      | sed ceilings over living a                                                                                                                                                 | reas                                                                                                                             |                                                                                             |                                                                                                                     |      |
| Roof                                                                                                                                                                                                                                                                                  | Concrete Roof Tiles   Medium                                                                                                                                                                                                                                                                                                                                                                                                                                                                                                                                                                                                                                                                                                                                                                                                                                                                                                                                                                                                                                                                                                                                                                                                                                                                                                                                                                                                                                                                                                                                                                                                                                                                                                                                                                                                                                                                                                                                                                                                                                                                                                                                                                                                                                                                                                                                                                                                                                                                                                                                                                                                                                                                                                                                                                                                                                                                                                                                                                                          |                                                                                                                                                                            |                                                                                                                                  |                                                                                             |                                                                                                                     |      |
| Roof Insulation                                                                                                                                                                                                                                                                       | Sarking                                                                                                                                                                                                                                                                                                                                                                                                                                                                                                                                                                                                                                                                                                                                                                                                                                                                                                                                                                                                                                                                                                                                                                                                                                                                                                                                                                                                                                                                                                                                                                                                                                                                                                                                                                                                                                                                                                                                                                                                                                                                                                                                                                                                                                                                                                                                                                                                                                                                                                                                                                                                                                                                                                                                                                                                                                                                                                                                                                                                               |                                                                                                                                                                            |                                                                                                                                  |                                                                                             |                                                                                                                     |      |
|                                                                                                                                                                                                                                                                                       |                                                                                                                                                                                                                                                                                                                                                                                                                                                                                                                                                                                                                                                                                                                                                                                                                                                                                                                                                                                                                                                                                                                                                                                                                                                                                                                                                                                                                                                                                                                                                                                                                                                                                                                                                                                                                                                                                                                                                                                                                                                                                                                                                                                                                                                                                                                                                                                                                                                                                                                                                                                                                                                                                                                                                                                                                                                                                                                                                                                                                       | mm Clear)                                                                                                                                                                  | U - Value:                                                                                                                       | 6.46                                                                                        | SHGC:                                                                                                               | 0.65 |
| <ul> <li>To all awning/fixed winde</li> </ul>                                                                                                                                                                                                                                         |                                                                                                                                                                                                                                                                                                                                                                                                                                                                                                                                                                                                                                                                                                                                                                                                                                                                                                                                                                                                                                                                                                                                                                                                                                                                                                                                                                                                                                                                                                                                                                                                                                                                                                                                                                                                                                                                                                                                                                                                                                                                                                                                                                                                                                                                                                                                                                                                                                                                                                                                                                                                                                                                                                                                                                                                                                                                                                                                                                                                                       |                                                                                                                                                                            |                                                                                                                                  |                                                                                             | 01100                                                                                                               | 0.70 |
| To all sliding windows Stegbar Sliding Door (Alumi                                                                                                                                                                                                                                    |                                                                                                                                                                                                                                                                                                                                                                                                                                                                                                                                                                                                                                                                                                                                                                                                                                                                                                                                                                                                                                                                                                                                                                                                                                                                                                                                                                                                                                                                                                                                                                                                                                                                                                                                                                                                                                                                                                                                                                                                                                                                                                                                                                                                                                                                                                                                                                                                                                                                                                                                                                                                                                                                                                                                                                                                                                                                                                                                                                                                                       |                                                                                                                                                                            |                                                                                                                                  |                                                                                             |                                                                                                                     | 0.73 |
| To all sliding windows Stegbar Sliding Door (Alumi     To all sliding doors Note: U-Value may be lowe                                                                                                                                                                                 | inium Framed - Single Single 5mm<br>er but no higher than the nominate<br>olerance of +/- 10% of the nominat                                                                                                                                                                                                                                                                                                                                                                                                                                                                                                                                                                                                                                                                                                                                                                                                                                                                                                                                                                                                                                                                                                                                                                                                                                                                                                                                                                                                                                                                                                                                                                                                                                                                                                                                                                                                                                                                                                                                                                                                                                                                                                                                                                                                                                                                                                                                                                                                                                                                                                                                                                                                                                                                                                                                                                                                                                                                                                          | Planibel G)<br>d values                                                                                                                                                    |                                                                                                                                  |                                                                                             |                                                                                                                     |      |
| To all sliding windows Stegbar Sliding Door (Alumi     To all sliding doors Note: U-Value may be lowe Note: SHGC may have a to Skylights                                                                                                                                              | inium Framed - Single Single 5mm<br>er but no higher than the nominate<br>olerance of +/- 10% of the nominat<br>N/A                                                                                                                                                                                                                                                                                                                                                                                                                                                                                                                                                                                                                                                                                                                                                                                                                                                                                                                                                                                                                                                                                                                                                                                                                                                                                                                                                                                                                                                                                                                                                                                                                                                                                                                                                                                                                                                                                                                                                                                                                                                                                                                                                                                                                                                                                                                                                                                                                                                                                                                                                                                                                                                                                                                                                                                                                                                                                                   | Planibel G)<br>d values<br>ed values in NSW only                                                                                                                           | U - Value:                                                                                                                       |                                                                                             |                                                                                                                     |      |
| To all sliding windows Stegbar Sliding Door (Alumi     To all sliding doors Note: U-Value may be lowe Note: SHGC may have a to Skylights                                                                                                                                              | inium Framed - Single Single 5mm<br>er but no higher than the nominate<br>olerance of +/- 10% of the nominat<br>N/A<br>ater                                                                                                                                                                                                                                                                                                                                                                                                                                                                                                                                                                                                                                                                                                                                                                                                                                                                                                                                                                                                                                                                                                                                                                                                                                                                                                                                                                                                                                                                                                                                                                                                                                                                                                                                                                                                                                                                                                                                                                                                                                                                                                                                                                                                                                                                                                                                                                                                                                                                                                                                                                                                                                                                                                                                                                                                                                                                                           | Planibel G)<br>d values<br>ed values in NSW only<br>@ n                                                                                                                    | U - Value:<br>ergy                                                                                                               | 4.57                                                                                        | SHGC:                                                                                                               |      |
| To all sliding windows Stegbar Sliding Door (Alumi     To all sliding doors Note: U-Value may be lowe Note: SHGC may have a to Skylights W andscape Area                                                                                                                              | inium Framed - Single Single 5mm<br>er but no higher than the nominate<br>olerance of +/- 10% of the nominate<br>N/A<br>ater<br>77m <sup>2</sup>                                                                                                                                                                                                                                                                                                                                                                                                                                                                                                                                                                                                                                                                                                                                                                                                                                                                                                                                                                                                                                                                                                                                                                                                                                                                                                                                                                                                                                                                                                                                                                                                                                                                                                                                                                                                                                                                                                                                                                                                                                                                                                                                                                                                                                                                                                                                                                                                                                                                                                                                                                                                                                                                                                                                                                                                                                                                      | Planibel G)<br>d values<br>ed values in NSW only<br>en<br>Hot Water                                                                                                        | U - Value:<br>ergy<br>Gas Insta                                                                                                  | 4.57                                                                                        | SHGC:<br>Is   6 Stars                                                                                               | 0.64 |
| To all sliding windows Stegbar Sliding Door (Alumi     To all sliding doors Note: U-Value may be low Note: SHGC may have a to Skylights W andscape Area /.C's                                                                                                                         | inium Framed - Single Single 5mm<br>er but no higher than the nominate<br>olerance of +/- 10% of the nominate<br>N/A<br><b>ater</b><br>77m <sup>2</sup><br>3 Star                                                                                                                                                                                                                                                                                                                                                                                                                                                                                                                                                                                                                                                                                                                                                                                                                                                                                                                                                                                                                                                                                                                                                                                                                                                                                                                                                                                                                                                                                                                                                                                                                                                                                                                                                                                                                                                                                                                                                                                                                                                                                                                                                                                                                                                                                                                                                                                                                                                                                                                                                                                                                                                                                                                                                                                                                                                     | Planibel G)<br>d values<br>ed values in NSW only<br>en<br>Hot Water<br>Air-Con (Cooling)                                                                                   | U - Value:<br>ergy<br>Gas Insta<br>3-Phase I                                                                                     | 4.57<br>Intaneou                                                                            | SHGC:<br>IS   6 Stars<br>VC   EER 3.0                                                                               | 0.64 |
| To all sliding windows Stegbar Sliding Door (Alumi     To all sliding doors Note: U-Value may be lowe Note: SHGC may have a to Skylights  W andscape Area /.C's itchen Taps                                                                                                           | inium Framed - Single Single 5mm<br>er but no higher than the nominate<br>olerance of +/- 10% of the nominate<br>N/A<br><b>ater</b><br>77m <sup>2</sup><br>3 Star<br>3 Star<br>3 Star                                                                                                                                                                                                                                                                                                                                                                                                                                                                                                                                                                                                                                                                                                                                                                                                                                                                                                                                                                                                                                                                                                                                                                                                                                                                                                                                                                                                                                                                                                                                                                                                                                                                                                                                                                                                                                                                                                                                                                                                                                                                                                                                                                                                                                                                                                                                                                                                                                                                                                                                                                                                                                                                                                                                                                                                                                 | Planibel G)<br>d values<br>ed values in NSW only<br>en<br>Hot Water<br>Air-Con (Cooling)<br>Air-Con (Heating)                                                              | U - Value:<br>ergy<br>Gas Insta<br>3-Phase I<br>3-Phase I                                                                        | 4.57<br>Intaneou<br>Ducted A<br>Ducted A                                                    | SHGC:<br>Is   6 Stars<br>VC   EER 3.0<br>VC   EER 3.0                                                               | 0.64 |
| To all sliding windows Stegbar Sliding Door (Alumi     To all sliding doors Note: U-Value may be lowe Note: SHGC may have a to Skylights  W andscape Area /.C's itchen Taps hower Heads                                                                                               | inium Framed - Single Single 5mm<br>er but no higher than the nominate<br>olerance of +/- 10% of the nominate<br>N/A<br><b>ater</b><br>77m <sup>2</sup><br>3 Star<br>3 Star<br>3 Star<br>3 Star (>7.5 but <= 9L/min)                                                                                                                                                                                                                                                                                                                                                                                                                                                                                                                                                                                                                                                                                                                                                                                                                                                                                                                                                                                                                                                                                                                                                                                                                                                                                                                                                                                                                                                                                                                                                                                                                                                                                                                                                                                                                                                                                                                                                                                                                                                                                                                                                                                                                                                                                                                                                                                                                                                                                                                                                                                                                                                                                                                                                                                                  | Planibel G)<br>d values<br>ed values in NSW only<br>en<br>Hot Water<br>Air-Con (Cooling)<br>Air-Con (Heating)<br>Ventilation                                               | U - Value:<br>ergy<br>Gas Insta<br>3-Phase I<br>3-Phase I<br>As Per Ba                                                           | 4.57<br>Intaneou<br>Ducted A<br>Ducted A                                                    | SHGC:<br>Is   6 Stars<br>VC   EER 3.0<br>VC   EER 3.0                                                               | 0.64 |
| To all sliding windows Stegbar Sliding Door (Alumi     To all sliding doors Note: U-Value may be lowe Note: SHGC may have a to Skylights  W andscape Area /.C's itchen Taps hower Heads asin Taps                                                                                     | inium Framed - Single Single 5mm<br>er but no higher than the nominate<br>olerance of +/- 10% of the nominate<br>N/A<br><b>ater</b><br>77m <sup>2</sup><br>3 Star<br>3 Star<br>3 Star<br>3 Star<br>3 Star (>7.5 but <= 9L/min)<br>3 Star                                                                                                                                                                                                                                                                                                                                                                                                                                                                                                                                                                                                                                                                                                                                                                                                                                                                                                                                                                                                                                                                                                                                                                                                                                                                                                                                                                                                                                                                                                                                                                                                                                                                                                                                                                                                                                                                                                                                                                                                                                                                                                                                                                                                                                                                                                                                                                                                                                                                                                                                                                                                                                                                                                                                                                              | Planibel G)<br>d values<br>ed values in NSW only<br>en<br>Hot Water<br>Air-Con (Cooling)<br>Air-Con (Heating)<br>Ventilation<br>PV System                                  | U - Value:<br>ergy<br>Gas Insta<br>3-Phase I<br>3-Phase I<br>As Per Ba<br>N/A                                                    | 4.57<br>antaneou<br>Ducted A<br>Ducted A<br>asix Asse                                       | SHGC:<br>as   6 Stars<br>VC   EER 3.0<br>VC   EER 3.0<br>essment                                                    | 0.64 |
| To all sliding windows Stegbar Sliding Door (Alumi     To all sliding doors Note: U-Value may be low Note: SHGC may have a to Skylights  W andscape Area /.C's itchen Taps hower Heads asin Taps Itemative Water                                                                      | inium Framed - Single Single 5mm<br>er but no higher than the nominate<br>olerance of +/- 10% of the nominate<br>N/A<br><b>ater</b><br>77m <sup>2</sup><br>3 Star<br>3 Star<br>3 Star<br>3 Star<br>3 Star<br>3 Star<br>1500L Rainwater Tank                                                                                                                                                                                                                                                                                                                                                                                                                                                                                                                                                                                                                                                                                                                                                                                                                                                                                                                                                                                                                                                                                                                                                                                                                                                                                                                                                                                                                                                                                                                                                                                                                                                                                                                                                                                                                                                                                                                                                                                                                                                                                                                                                                                                                                                                                                                                                                                                                                                                                                                                                                                                                                                                                                                                                                           | Planibel G)<br>d values<br>ed values in NSW only<br>en<br>Hot Water<br>Air-Con (Cooling)<br>Air-Con (Heating)<br>Ventilation<br>PV System<br>Cooking                       | U - Value:<br>ergy<br>Gas Insta<br>3-Phase I<br>3-Phase I<br>As Per Ba<br>N/A<br>Gas Cool                                        | 4.57<br>Intaneou<br>Ducted A<br>Ducted A<br>asix Asse<br>ktop & El                          | SHGC:<br>Is   6 Stars<br>VC   EER 3.0<br>VC   EER 3.0<br>essment<br>lectric Oven                                    | 0.64 |
| To all sliding windows Stegbar Sliding Door (Alumi     To all sliding doors Note: U-Value may be low Note: SHGC may have a to Skylights  W andscape Area /.C's itchen Taps hower Heads asin Taps Itemative Water oof Area to Tank                                                     | inium Framed - Single Single 5mm<br>er but no higher than the nominate<br>olerance of +/- 10% of the nominate<br>N/A<br><b>ater</b><br>77m <sup>2</sup><br>3 Star<br>3 Star<br>3 Star<br>3 Star<br>3 Star<br>3 Star<br>1500L Rainwater Tank<br>100m <sup>2</sup>                                                                                                                                                                                                                                                                                                                                                                                                                                                                                                                                                                                                                                                                                                                                                                                                                                                                                                                                                                                                                                                                                                                                                                                                                                                                                                                                                                                                                                                                                                                                                                                                                                                                                                                                                                                                                                                                                                                                                                                                                                                                                                                                                                                                                                                                                                                                                                                                                                                                                                                                                                                                                                                                                                                                                      | Planibel G)<br>d values<br>ed values in NSW only<br>en<br>Hot Water<br>Air-Con (Cooling)<br>Air-Con (Heating)<br>Ventilation<br>PV System<br>Cooking<br>Drying             | U - Value:<br>ergy<br>Gas Insta<br>3-Phase I<br>3-Phase I<br>As Per Ba<br>N/A<br>Gas Cool<br>Outdoor (                           | 4.57<br>antaneou<br>Ducted A<br>Ducted A<br>asix Asse<br>ktop & El<br>Clotheslin            | SHGC:<br>Is   6 Stars<br>VC   EER 3.0<br>VC   EER 3.0<br>essment<br>lectric Oven<br>ne                              | 0.64 |
| To all sliding windows Stegbar Sliding Door (Alumi     To all sliding doors Note: U-Value may be low Note: SHGC may have a to Skylights  W andscape Area /.C's itchen Taps hower Heads asin Taps Itemative Water oof Area to Tank                                                     | inium Framed - Single Single 5mm<br>er but no higher than the nominate<br>olerance of +/- 10% of the nominate<br>N/A<br><b>ater</b><br>77m <sup>2</sup><br>3 Star<br>3 Star<br>3 Star<br>3 Star<br>3 Star<br>3 Star<br>1500L Rainwater Tank<br>100m <sup>2</sup>                                                                                                                                                                                                                                                                                                                                                                                                                                                                                                                                                                                                                                                                                                                                                                                                                                                                                                                                                                                                                                                                                                                                                                                                                                                                                                                                                                                                                                                                                                                                                                                                                                                                                                                                                                                                                                                                                                                                                                                                                                                                                                                                                                                                                                                                                                                                                                                                                                                                                                                                                                                                                                                                                                                                                      | Planibel G)<br>d values<br>ed values in NSW only<br>en<br>Hot Water<br>Air-Con (Cooling)<br>Air-Con (Heating)<br>Ventilation<br>PV System<br>Cooking<br>Drying<br>Lighting | U - Value:<br>ergy<br>Gas Insta<br>3-Phase I<br>3-Phase I<br>As Per Ba<br>N/A<br>Gas Cool<br>Outdoor (                           | 4.57<br>antaneou<br>Ducted A<br>Ducted A<br>asix Asse<br>ktop & El<br>Clotheslin            | SHGC:<br>Is   6 Stars<br>VC   EER 3.0<br>VC   EER 3.0<br>essment<br>lectric Oven<br>ne                              | 0.64 |
| To all sliding windows Stegbar Sliding Door (Alumi     To all sliding doors Note: U-Value may be low Note: SHGC may have a to Skylights  W andscape Area /.C's itchen Taps hower Heads asin Taps Itemative Water oof Area to Tank                                                     | inium Framed - Single Single 5mm<br>er but no higher than the nominate<br>olerance of +/- 10% of the nominate<br>N/A<br><b>ater</b><br>77m <sup>2</sup><br>3 Star<br>3 Star<br>3 Star<br>3 Star<br>3 Star<br>1 Star<br>1 Star<br>1 Star<br>1 Star<br>1 Star<br>2 Star<br>3 Star | Planibel G)<br>d values<br>ed values in NSW only<br>en<br>Hot Water<br>Air-Con (Cooling)<br>Air-Con (Heating)<br>Ventilation<br>PV System<br>Cooking<br>Drying<br>Lighting | U - Value:<br>ergy<br>Gas Insta<br>3-Phase I<br>3-Phase I<br>As Per Ba<br>N/A<br>Gas Cool<br>Outdoor (                           | 4.57<br>antaneou<br>Ducted A<br>Ducted A<br>asix Asse<br>ktop & El<br>Clotheslii<br>ASIX Ce | SHGC:<br>Is   6 Stars<br>VC   EER 3.0<br>VC   EER 3.0<br>essment<br>lectric Oven<br>ne                              | 0.64 |
| To all sliding windows Stegbar Sliding Door (Alumi     To all sliding doors Note: U-Value may be low Note: SHGC may have a to Skylights  W andscape Area /.C's itchen Taps hower Heads asin Taps Iternative Water oof Area to Tank It. Water Uses                                     | inium Framed - Single Single 5mm<br>er but no higher than the nominate<br>olerance of +/- 10% of the nominate<br>N/A<br>at er<br>77m <sup>2</sup><br>3 Star<br>3 Star<br>3 Star<br>3 Star<br>3 Star<br>3 Star<br>500L Rainwater Tank<br>100m <sup>2</sup><br>WC, Garden & Laundry<br>swimming                                                                                                                                                                                                                                                                                                                                                                                                                                                                                                                                                                                                                                                                                                                                                                                                                                                                                                                                                                                                                                                                                                                                                                                                                                                                                                                                                                                                                                                                                                                                                                                                                                                                                                                                                                                                                                                                                                                                                                                                                                                                                                                                                                                                                                                                                                                                                                                                                                                                                                                                                                                                                                                                                                                         | Planibel G)<br>d values<br>ed values in NSW only<br>en<br>Hot Water<br>Air-Con (Cooling)<br>Air-Con (Heating)<br>Ventilation<br>PV System<br>Cooking<br>Drying<br>Lighting | U - Value:<br>ergy<br>Gas Insta<br>3-Phase I<br>3-Phase I<br>As Per Ba<br>N/A<br>Gas Cool<br>Outdoor (<br>As Per B/              | 4.57<br>antaneou<br>Ducted A<br>Ducted A<br>asix Asse<br>ktop & El<br>Clotheslii<br>ASIX Ce | SHGC:<br>IIIIIIIIIIIIIIIIIIIIIIIIIIIIIIIIIIII                                                                       | 0.64 |
| To all sliding windows Stegbar Sliding Door (Alumi     To all sliding doors Note: U-Value may be lowe Note: SHGC may have a to Skylights  W andscape Area /.C's itchen Taps hower Heads asin Taps Iternative Water oof Area to Tank It. Water Uses Pool / Spa                         | inium Framed - Single Single 5mm<br>er but no higher than the nominate<br>olerance of +/- 10% of the nominate<br>N/A<br><b>at er</b><br>77m <sup>2</sup><br>3 Star<br>3 Star<br>3 Star<br>3 Star<br>3 Star<br>3 Star<br>1500L Rainwater Tank<br>100m <sup>2</sup><br>WC, Garden & Laundry<br><b>swimming</b>                                                                                                                                                                                                                                                                                                                                                                                                                                                                                                                                                                                                                                                                                                                                                                                                                                                                                                                                                                                                                                                                                                                                                                                                                                                                                                                                                                                                                                                                                                                                                                                                                                                                                                                                                                                                                                                                                                                                                                                                                                                                                                                                                                                                                                                                                                                                                                                                                                                                                                                                                                                                                                                                                                          | Planibel G)<br>d values<br>ed values in NSW only<br>en<br>Hot Water<br>Air-Con (Cooling)<br>Air-Con (Heating)<br>Ventilation<br>PV System<br>Cooking<br>Drying<br>Lighting | U - Value:<br>ergy<br>Gas Insta<br>3-Phase I<br>3-Phase I<br>As Per Ba<br>N/A<br>Gas Cool<br>Outdoor (<br>As Per B/              | 4.57<br>antaneou<br>Ducted A<br>Ducted A<br>asix Asse<br>ktop & El<br>Clotheslii<br>ASIX Ce | SHGC:<br>IIIIIIIIIIIIIIIIIIIIIIIIIIIIIIIIIIII                                                                       | 0.64 |
| To all sliding windows Stegbar Sliding Door (Alumi     To all sliding doors Note: U-Value may be lowe Note: SHGC may have a to Skylights    w andscape Area /.C's itchen Taps hower Heads asin Taps Itemative Water oof Area to Tank It. Water Uses  Pool / Spa Shading / Timer       | inium Framed - Single Single 5mm<br>er but no higher than the nominate<br>olerance of +/- 10% of the nominate<br>N/A<br><b>ater</b><br>77m <sup>2</sup><br>3 Star<br>3 Star<br>3 Star<br>3 Star<br>3 Star<br>3 Star<br>500L Rainwater Tank<br>100m <sup>2</sup><br>WC, Garden & Laundry<br><b>swimming</b><br>N/A<br>N/A                                                                                                                                                                                                                                                                                                                                                                                                                                                                                                                                                                                                                                                                                                                                                                                                                                                                                                                                                                                                                                                                                                                                                                                                                                                                                                                                                                                                                                                                                                                                                                                                                                                                                                                                                                                                                                                                                                                                                                                                                                                                                                                                                                                                                                                                                                                                                                                                                                                                                                                                                                                                                                                                                              | Planibel G)<br>d values<br>ed values in NSW only<br>en<br>Hot Water<br>Air-Con (Cooling)<br>Air-Con (Heating)<br>Ventilation<br>PV System<br>Cooking<br>Drying<br>Lighting | U - Value:<br>ergy<br>Gas Insta<br>3-Phase I<br>3-Phase I<br>3-Phase I<br>As Per Ba<br>N/A<br>Gas Cool<br>Outdoor (<br>As Per B/ | 4.57<br>Antaneou<br>Ducted A<br>asix Asse<br>ktop & El<br>Clotheslin<br>ASIX Ce             | SHGC:<br>IIIIIIIIIIIIIIIIIIIIIIIIIIIIIIIIIIII                                                                       | 0.64 |
| To all sliding windows Stegbar Sliding Door (Alumi     To all sliding doors Note: U-Value may be low Note: SHGC may have a to Skylights    w andscape Area /.C's itchen Taps hower Heads asin Taps Iternative Water oof Area to Tank It. Water Uses  Pool / Spa Shading / Timer Cover | inium Framed - Single Single 5mm<br>er but no higher than the nominate<br>olerance of +/- 10% of the nominate<br>N/A<br><b>at e r</b><br>77m <sup>2</sup><br>3 Star<br>3 Star<br>3 Star<br>3 Star<br>3 Star<br>3 Star (>7.5 but <= 9L/min)<br>3 Star<br>1500L Rainwater Tank<br>100m <sup>2</sup><br>WC, Garden & Laundry<br><b>swimmin q</b><br>N/A<br>N/A<br>N/A                                                                                                                                                                                                                                                                                                                                                                                                                                                                                                                                                                                                                                                                                                                                                                                                                                                                                                                                                                                                                                                                                                                                                                                                                                                                                                                                                                                                                                                                                                                                                                                                                                                                                                                                                                                                                                                                                                                                                                                                                                                                                                                                                                                                                                                                                                                                                                                                                                                                                                                                                                                                                                                    | Planibel G)<br>d values<br>ed values in NSW only<br>en<br>Hot Water<br>Air-Con (Cooling)<br>Air-Con (Heating)<br>Ventilation<br>PV System<br>Cooking<br>Drying<br>Lighting | U - Value:<br>ergy<br>Gas Insta<br>3-Phase I<br>3-Phase I<br>3-Phase I<br>As Per Ba<br>N/A<br>Gas Cool<br>Outdoor (<br>As Per B/ | 4.57<br>Antaneou<br>Ducted A<br>asix Asse<br>ktop & El<br>Clotheslin<br>ASIX Ce             | SHGC:<br>IS   6 Stars<br>VC   EER 3.0<br>VC   EER 3.0<br>VC   EER 3.0<br>Issment<br>lectric Oven<br>ne<br>rtificate | 0.64 |
| To all sliding windows Stegbar Sliding Door (Alumi     To all sliding doors Note: U-Value may be low Note: SHGC may have a to Skylights    w andscape Area /.C's itchen Taps hower Heads asin Taps Iternative Water oof Area to Tank It. Water Uses  Pool / Spa Shading / Timer Cover | inium Framed - Single Single 5mm<br>er but no higher than the nominate<br>olerance of +/- 10% of the nominate<br>N/A<br><b>at e r</b><br>77m <sup>2</sup><br>3 Star<br>3 Star<br>3 Star<br>3 Star<br>3 Star<br>3 Star (>7.5 but <= 9L/min)<br>3 Star<br>1500L Rainwater Tank<br>100m <sup>2</sup><br>WC, Garden & Laundry<br><b>swimmin q</b><br>N/A<br>N/A<br>N/A                                                                                                                                                                                                                                                                                                                                                                                                                                                                                                                                                                                                                                                                                                                                                                                                                                                                                                                                                                                                                                                                                                                                                                                                                                                                                                                                                                                                                                                                                                                                                                                                                                                                                                                                                                                                                                                                                                                                                                                                                                                                                                                                                                                                                                                                                                                                                                                                                                                                                                                                                                                                                                                    | Planibel G)<br>d values<br>ed values in NSW only<br>en<br>Hot Water<br>Air-Con (Cooling)<br>Air-Con (Heating)<br>Ventilation<br>PV System<br>Cooking<br>Drying<br>Lighting | U - Value:<br>ergy<br>Gas Insta<br>3-Phase I<br>3-Phase I<br>3-Phase I<br>As Per Ba<br>N/A<br>Gas Cool<br>Outdoor (<br>As Per B/ | 4.57<br>Antaneou<br>Ducted A<br>asix Asse<br>ktop & El<br>Clotheslin<br>ASIX Ce             | SHGC:<br>IS   6 Stars<br>VC   EER 3.0<br>VC   EER 3.0<br>VC   EER 3.0<br>Issment<br>lectric Oven<br>ne<br>rtificate | 0.64 |