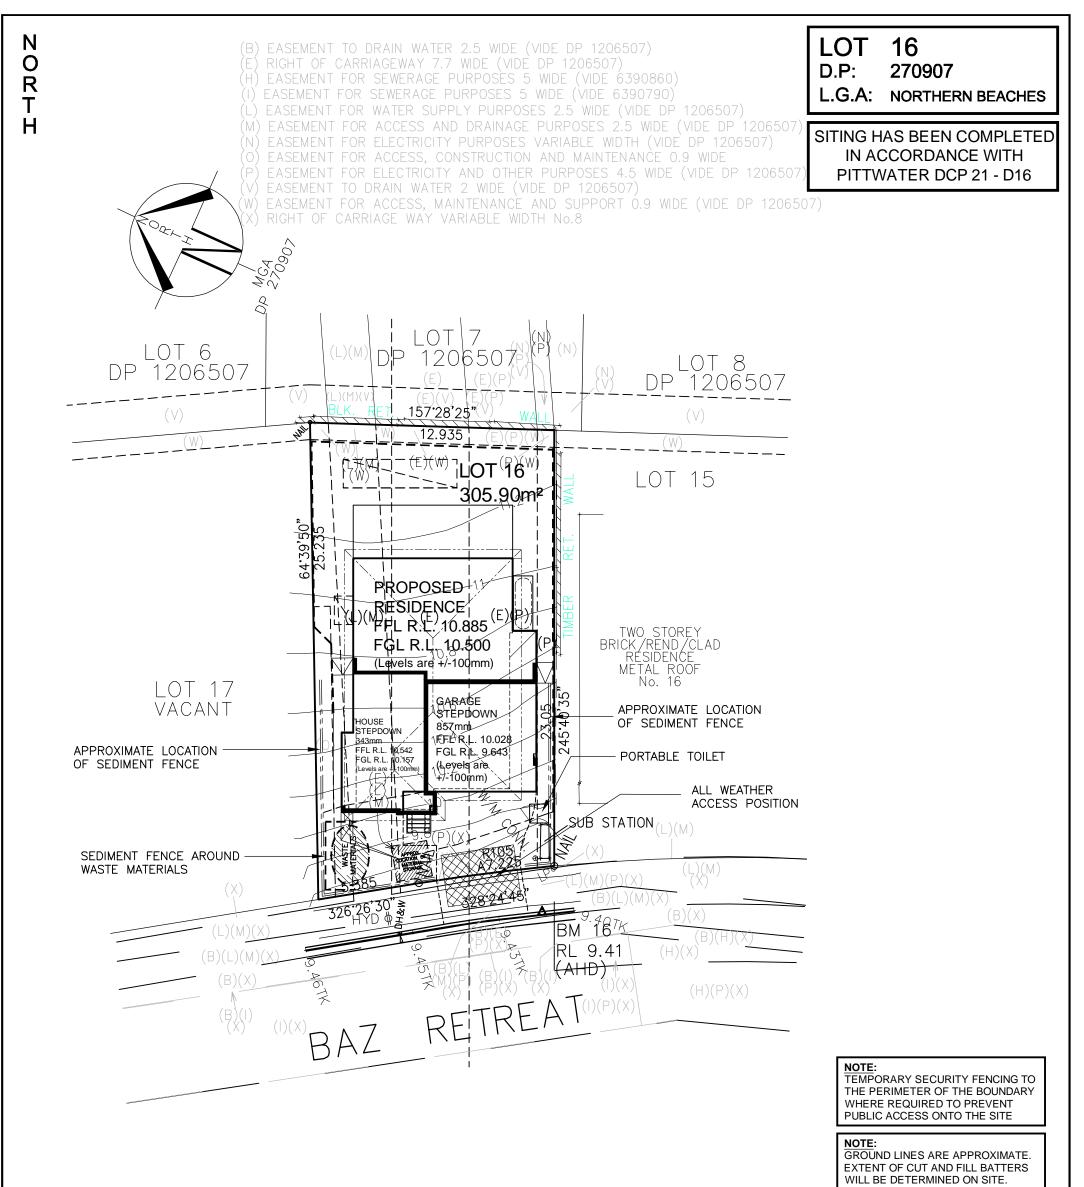

L No. 2298C<br>ABN 18 003 892 706                                                           | Any copying or altering<br>of the drawing shall not be<br>undertaken without written<br>permission from<br>CLARENDON HOMES (NSW) P/L | Classic<br>R/H Garage      | Ms. GRIMSHAW<br>SITE ADDRESS:<br>Lot 16 No. 18 | DRAWN:<br>PG.<br>RATIO @ A3:<br>1:100 | DATE:<br>29.03.21<br>CHECKED:<br>MCA | Rev:<br>D |
| Clarendon Homes (NSW) P/L<br>21 Solent Circuit, Baulkham Hills NSW 2153<br>T: (02) 8851 5300 | # ALL DIMENSIONS TO STRUCTURAL<br>ELEMENTS. DIMENSIONS TO BE READ<br>IN PREFERENCE TO SCALING.                                       | Sapphire Specification     | Baz Retreat<br>WARRIEWOOD, 2102                | SHEET: 7                              | <sup>JOB No:</sup> 29914965          | NSW       |



#### SEDIMENT BARRIERS ARE CUSTOMISED TO SITE CONDITIONS



| CLIENT'S SIGNATURE:                        | DATE:                                                                              |                            |                        |             |                            |       |
|--------------------------------------------|------------------------------------------------------------------------------------|----------------------------|------------------------|-------------|----------------------------|-------|
| <b>ClarendonHomes</b>                      | © ALL RIGHTS RESERVED<br>This plan is the property of<br>CLARENDON HOMES (NSW) P/L | PRODUCT:<br>BRONTE 25 MKII | CLIENT:<br>Mr. HERBERT | I           | DA DRAWINGS                |       |
|