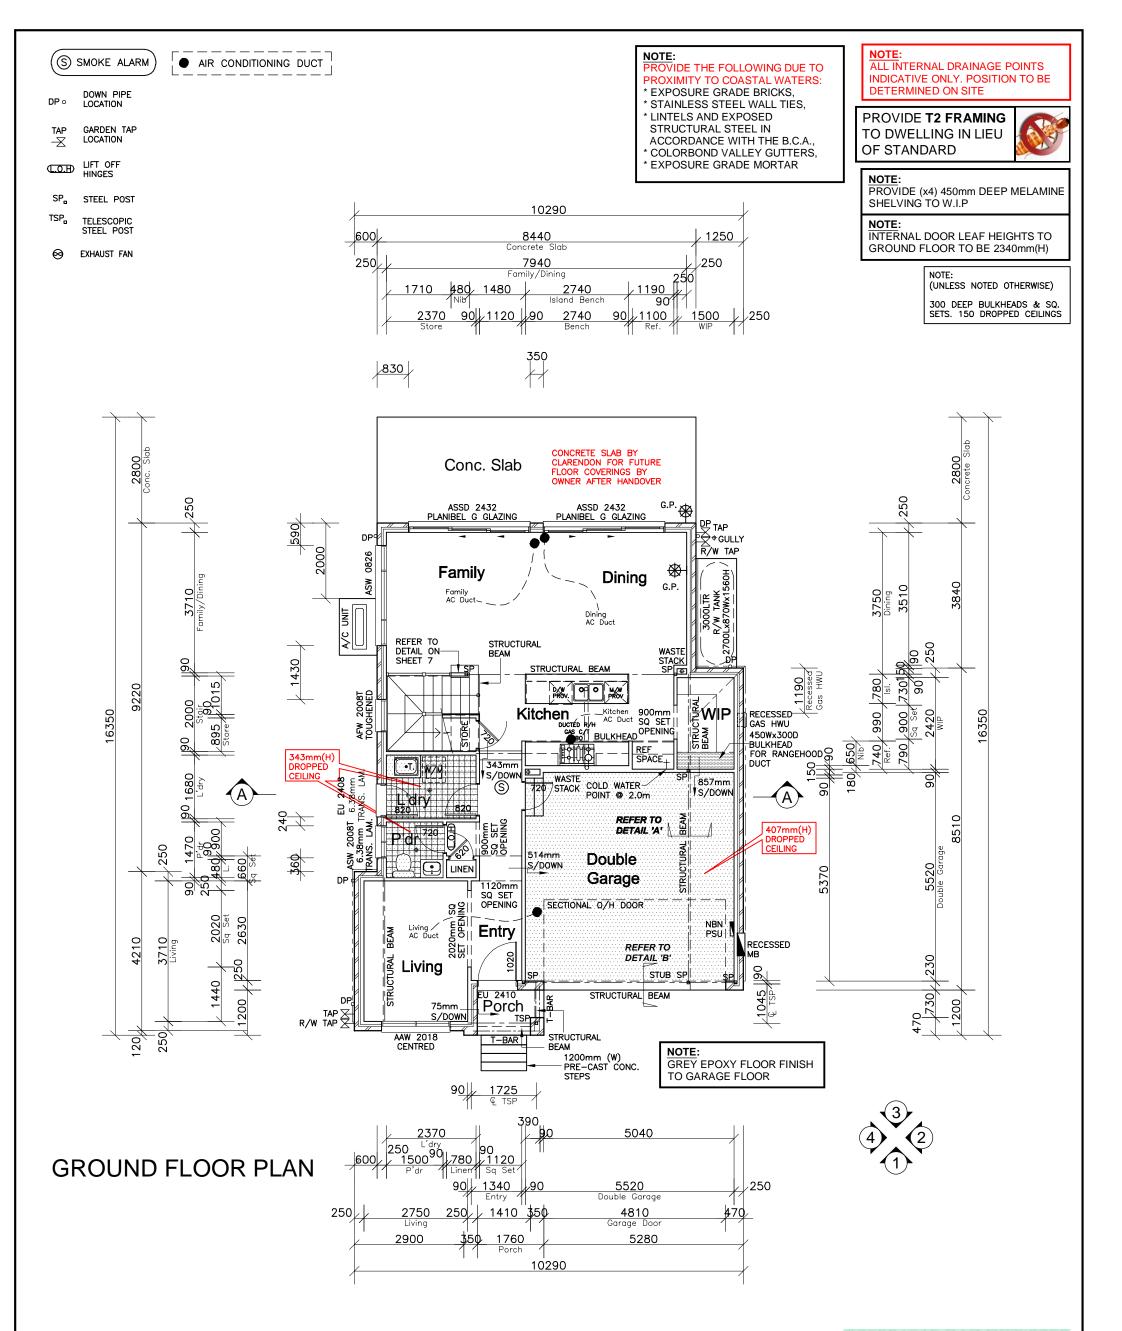

|                                                                                                                                                                                                                                                                                       | Assessor                                                                                                                                                                                                                                                                                                                                                                                                                                                                                                                                                                                                                                                                                                                                                                                                                                                                                                                                                                                                                                                                                                                                                                                                                                                                                                                                                                                                                                                                                                                                                                                                                                                                                                                                                                                                                                                                                                                                                                                                                                                                                                                                                                                                                                                                                                                                                                                                                                                                                                                                                                                                                                                                                                                                                                                                                                                                                                                                                                                                              | Mr. Daniel Warda                                                                                                                                                           |                                                                                                                                  |                                                                                             |                                                                                                                     |      |
|---------------------------------------------------------------------------------------------------------------------------------------------------------------------------------------------------------------------------------------------------------------------------------------|-----------------------------------------------------------------------------------------------------------------------------------------------------------------------------------------------------------------------------------------------------------------------------------------------------------------------------------------------------------------------------------------------------------------------------------------------------------------------------------------------------------------------------------------------------------------------------------------------------------------------------------------------------------------------------------------------------------------------------------------------------------------------------------------------------------------------------------------------------------------------------------------------------------------------------------------------------------------------------------------------------------------------------------------------------------------------------------------------------------------------------------------------------------------------------------------------------------------------------------------------------------------------------------------------------------------------------------------------------------------------------------------------------------------------------------------------------------------------------------------------------------------------------------------------------------------------------------------------------------------------------------------------------------------------------------------------------------------------------------------------------------------------------------------------------------------------------------------------------------------------------------------------------------------------------------------------------------------------------------------------------------------------------------------------------------------------------------------------------------------------------------------------------------------------------------------------------------------------------------------------------------------------------------------------------------------------------------------------------------------------------------------------------------------------------------------------------------------------------------------------------------------------------------------------------------------------------------------------------------------------------------------------------------------------------------------------------------------------------------------------------------------------------------------------------------------------------------------------------------------------------------------------------------------------------------------------------------------------------------------------------------------------|----------------------------------------------------------------------------------------------------------------------------------------------------------------------------|----------------------------------------------------------------------------------------------------------------------------------|---------------------------------------------------------------------------------------------|---------------------------------------------------------------------------------------------------------------------|------|
|                                                                                                                                                                                                                                                                                       | Date                                                                                                                                                                                                                                                                                                                                                                                                                                                                                                                                                                                                                                                                                                                                                                                                                                                                                                                                                                                                                                                                                                                                                                                                                                                                                                                                                                                                                                                                                                                                                                                                                                                                                                                                                                                                                                                                                                                                                                                                                                                                                                                                                                                                                                                                                                                                                                                                                                                                                                                                                                                                                                                                                                                                                                                                                                                                                                                                                                                                                  | 21/04/2021                                                                                                                                                                 |                                                                                                                                  |                                                                                             |                                                                                                                     |      |
|                                                                                                                                                                                                                                                                                       | BASIX Certificate No.                                                                                                                                                                                                                                                                                                                                                                                                                                                                                                                                                                                                                                                                                                                                                                                                                                                                                                                                                                                                                                                                                                                                                                                                                                                                                                                                                                                                                                                                                                                                                                                                                                                                                                                                                                                                                                                                                                                                                                                                                                                                                                                                                                                                                                                                                                                                                                                                                                                                                                                                                                                                                                                                                                                                                                                                                                                                                                                                                                                                 | 1196646S                                                                                                                                                                   |                                                                                                                                  |                                                                                             |                                                                                                                     |      |
|                                                                                                                                                                                                                                                                                       | NatHERS Certificate No.                                                                                                                                                                                                                                                                                                                                                                                                                                                                                                                                                                                                                                                                                                                                                                                                                                                                                                                                                                                                                                                                                                                                                                                                                                                                                                                                                                                                                                                                                                                                                                                                                                                                                                                                                                                                                                                                                                                                                                                                                                                                                                                                                                                                                                                                                                                                                                                                                                                                                                                                                                                                                                                                                                                                                                                                                                                                                                                                                                                               | 0005891510                                                                                                                                                                 |                                                                                                                                  |                                                                                             |                                                                                                                     |      |
|                                                                                                                                                                                                                                                                                       | Date         21 / 04 / 2021           BASIX Certificate No.         11966465           NatHERS Certificate No.         0005891510           project details         Address           Address         Lot 16, 18 Baz Retreat, Warriewood NSW 2102           cipality         Northem Beaches           rence         29914965           Lhermal comfort           thermal comfort           Sterm Waffle Pod Slab as per job number 29914965           gs between Levels         N/A           nal Waffle Pod Slab as per job number 29914965           gs between Levels         N/A           nal Waffle Pod Slab as per job number 29914965           gs between Levels         N/A           nal Waffle Pod Slab as per job number 29914965           gs between Levels         N/A           nal Waffle Mindows (Aluminium Framed - Single Smm Clear)         U - Value:         6.46         SHGC:         0.7           To al windigwindows         Auroing/Fixed Windows (Aluminium Framed - Single Smm Clear)         U - Value:         6.34         SHGC:         0.7           To al windigwindows         Auroing/Fixed Windows (Aluminium Framed - Single Single Smm Clear)         U - Value:                                                                                                                                                                                                                                                                                                                                                                                                                                                                                                                                                                                                                                                                                                                                                                                                                                                                                                                                                                                                                                                                                                                                                                                                                                                                                                                                                                                                                                                                                                                                                                                                                                                                                                                                                                                                          |                                                                                                                                                                            |                                                                                                                                  |                                                                                             |                                                                                                                     |      |
| Site Address                                                                                                                                                                                                                                                                          | Lot 16, 18 Baz Retreat, Wa                                                                                                                                                                                                                                                                                                                                                                                                                                                                                                                                                                                                                                                                                                                                                                                                                                                                                                                                                                                                                                                                                                                                                                                                                                                                                                                                                                                                                                                                                                                                                                                                                                                                                                                                                                                                                                                                                                                                                                                                                                                                                                                                                                                                                                                                                                                                                                                                                                                                                                                                                                                                                                                                                                                                                                                                                                                                                                                                                                                            | rriewood NSW 2102                                                                                                                                                          |                                                                                                                                  |                                                                                             |                                                                                                                     |      |
| Municipality                                                                                                                                                                                                                                                                          | Northern Beaches                                                                                                                                                                                                                                                                                                                                                                                                                                                                                                                                                                                                                                                                                                                                                                                                                                                                                                                                                                                                                                                                                                                                                                                                                                                                                                                                                                                                                                                                                                                                                                                                                                                                                                                                                                                                                                                                                                                                                                                                                                                                                                                                                                                                                                                                                                                                                                                                                                                                                                                                                                                                                                                                                                                                                                                                                                                                                                                                                                                                      |                                                                                                                                                                            |                                                                                                                                  |                                                                                             |                                                                                                                     |      |
| Reference                                                                                                                                                                                                                                                                             | 29914965                                                                                                                                                                                                                                                                                                                                                                                                                                                                                                                                                                                                                                                                                                                                                                                                                                                                                                                                                                                                                                                                                                                                                                                                                                                                                                                                                                                                                                                                                                                                                                                                                                                                                                                                                                                                                                                                                                                                                                                                                                                                                                                                                                                                                                                                                                                                                                                                                                                                                                                                                                                                                                                                                                                                                                                                                                                                                                                                                                                                              |                                                                                                                                                                            |                                                                                                                                  |                                                                                             |                                                                                                                     |      |
|                                                                                                                                                                                                                                                                                       | thermal c                                                                                                                                                                                                                                                                                                                                                                                                                                                                                                                                                                                                                                                                                                                                                                                                                                                                                                                                                                                                                                                                                                                                                                                                                                                                                                                                                                                                                                                                                                                                                                                                                                                                                                                                                                                                                                                                                                                                                                                                                                                                                                                                                                                                                                                                                                                                                                                                                                                                                                                                                                                                                                                                                                                                                                                                                                                                                                                                                                                                             | omfort                                                                                                                                                                     |                                                                                                                                  |                                                                                             |                                                                                                                     |      |
| Floors                                                                                                                                                                                                                                                                                | 225mm Waffle Pod Slab as pe                                                                                                                                                                                                                                                                                                                                                                                                                                                                                                                                                                                                                                                                                                                                                                                                                                                                                                                                                                                                                                                                                                                                                                                                                                                                                                                                                                                                                                                                                                                                                                                                                                                                                                                                                                                                                                                                                                                                                                                                                                                                                                                                                                                                                                                                                                                                                                                                                                                                                                                                                                                                                                                                                                                                                                                                                                                                                                                                                                                           | er job number 29914965                                                                                                                                                     |                                                                                                                                  |                                                                                             |                                                                                                                     |      |
| Ceilings between Levels                                                                                                                                                                                                                                                               | N/A                                                                                                                                                                                                                                                                                                                                                                                                                                                                                                                                                                                                                                                                                                                                                                                                                                                                                                                                                                                                                                                                                                                                                                                                                                                                                                                                                                                                                                                                                                                                                                                                                                                                                                                                                                                                                                                                                                                                                                                                                                                                                                                                                                                                                                                                                                                                                                                                                                                                                                                                                                                                                                                                                                                                                                                                                                                                                                                                                                                                                   |                                                                                                                                                                            |                                                                                                                                  |                                                                                             |                                                                                                                     |      |
| External Walls                                                                                                                                                                                                                                                                        | R1.5 Bulk Insulation to all exte                                                                                                                                                                                                                                                                                                                                                                                                                                                                                                                                                                                                                                                                                                                                                                                                                                                                                                                                                                                                                                                                                                                                                                                                                                                                                                                                                                                                                                                                                                                                                                                                                                                                                                                                                                                                                                                                                                                                                                                                                                                                                                                                                                                                                                                                                                                                                                                                                                                                                                                                                                                                                                                                                                                                                                                                                                                                                                                                                                                      | emal walls   Medium                                                                                                                                                        |                                                                                                                                  |                                                                                             |                                                                                                                     |      |
| Internal Walls                                                                                                                                                                                                                                                                        | Same value as external wall a                                                                                                                                                                                                                                                                                                                                                                                                                                                                                                                                                                                                                                                                                                                                                                                                                                                                                                                                                                                                                                                                                                                                                                                                                                                                                                                                                                                                                                                                                                                                                                                                                                                                                                                                                                                                                                                                                                                                                                                                                                                                                                                                                                                                                                                                                                                                                                                                                                                                                                                                                                                                                                                                                                                                                                                                                                                                                                                                                                                         | pplied to Garage internal                                                                                                                                                  | I walls only                                                                                                                     |                                                                                             |                                                                                                                     |      |
| Ceilings                                                                                                                                                                                                                                                                              | R3.5 Bulk Insulation to all trus                                                                                                                                                                                                                                                                                                                                                                                                                                                                                                                                                                                                                                                                                                                                                                                                                                                                                                                                                                                                                                                                                                                                                                                                                                                                                                                                                                                                                                                                                                                                                                                                                                                                                                                                                                                                                                                                                                                                                                                                                                                                                                                                                                                                                                                                                                                                                                                                                                                                                                                                                                                                                                                                                                                                                                                                                                                                                                                                                                                      | sed ceilings over living a                                                                                                                                                 | reas                                                                                                                             |                                                                                             |                                                                                                                     |      |
| Roof                                                                                                                                                                                                                                                                                  | Concrete Roof Tiles   Medium                                                                                                                                                                                                                                                                                                                                                                                                                                                                                                                                                                                                                                                                                                                                                                                                                                                                                                                                                                                                                                                                                                                                                                                                                                                                                                                                                                                                                                                                                                                                                                                                                                                                                                                                                                                                                                                                                                                                                                                                                                                                                                                                                                                                                                                                                                                                                                                                                                                                                                                                                                                                                                                                                                                                                                                                                                                                                                                                                                                          |                                                                                                                                                                            |                                                                                                                                  |                                                                                             |                                                                                                                     |      |
| Roof Insulation                                                                                                                                                                                                                                                                       | Sarking                                                                                                                                                                                                                                                                                                                                                                                                                                                                                                                                                                                                                                                                                                                                                                                                                                                                                                                                                                                                                                                                                                                                                                                                                                                                                                                                                                                                                                                                                                                                                                                                                                                                                                                                                                                                                                                                                                                                                                                                                                                                                                                                                                                                                                                                                                                                                                                                                                                                                                                                                                                                                                                                                                                                                                                                                                                                                                                                                                                                               |                                                                                                                                                                            |                                                                                                                                  |                                                                                             |                                                                                                                     |      |
|                                                                                                                                                                                                                                                                                       |                                                                                                                                                                                                                                                                                                                                                                                                                                                                                                                                                                                                                                                                                                                                                                                                                                                                                                                                                                                                                                                                                                                                                                                                                                                                                                                                                                                                                                                                                                                                                                                                                                                                                                                                                                                                                                                                                                                                                                                                                                                                                                                                                                                                                                                                                                                                                                                                                                                                                                                                                                                                                                                                                                                                                                                                                                                                                                                                                                                                                       | mm Clear)                                                                                                                                                                  | U - Value:                                                                                                                       | 6.46                                                                                        | SHGC:                                                                                                               | 0.65 |
| <ul> <li>To all awning/fixed winde</li> </ul>                                                                                                                                                                                                                                         |                                                                                                                                                                                                                                                                                                                                                                                                                                                                                                                                                                                                                                                                                                                                                                                                                                                                                                                                                                                                                                                                                                                                                                                                                                                                                                                                                                                                                                                                                                                                                                                                                                                                                                                                                                                                                                                                                                                                                                                                                                                                                                                                                                                                                                                                                                                                                                                                                                                                                                                                                                                                                                                                                                                                                                                                                                                                                                                                                                                                                       |                                                                                                                                                                            |                                                                                                                                  |                                                                                             | 01100                                                                                                               | 0.70 |
| To all sliding windows Stegbar Sliding Door (Alumi                                                                                                                                                                                                                                    |                                                                                                                                                                                                                                                                                                                                                                                                                                                                                                                                                                                                                                                                                                                                                                                                                                                                                                                                                                                                                                                                                                                                                                                                                                                                                                                                                                                                                                                                                                                                                                                                                                                                                                                                                                                                                                                                                                                                                                                                                                                                                                                                                                                                                                                                                                                                                                                                                                                                                                                                                                                                                                                                                                                                                                                                                                                                                                                                                                                                                       |                                                                                                                                                                            |                                                                                                                                  |                                                                                             |                                                                                                                     | 0.73 |
| To all sliding windows Stegbar Sliding Door (Alumi     To all sliding doors Note: U-Value may be lowe                                                                                                                                                                                 | inium Framed - Single Single 5mm<br>er but no higher than the nominate<br>olerance of +/- 10% of the nominat                                                                                                                                                                                                                                                                                                                                                                                                                                                                                                                                                                                                                                                                                                                                                                                                                                                                                                                                                                                                                                                                                                                                                                                                                                                                                                                                                                                                                                                                                                                                                                                                                                                                                                                                                                                                                                                                                                                                                                                                                                                                                                                                                                                                                                                                                                                                                                                                                                                                                                                                                                                                                                                                                                                                                                                                                                                                                                          | Planibel G)<br>d values                                                                                                                                                    |                                                                                                                                  |                                                                                             |                                                                                                                     |      |
| To all sliding windows Stegbar Sliding Door (Alumi     To all sliding doors Note: U-Value may be lowe Note: SHGC may have a to Skylights                                                                                                                                              | inium Framed - Single Single 5mm<br>er but no higher than the nominate<br>olerance of +/- 10% of the nominat<br>N/A                                                                                                                                                                                                                                                                                                                                                                                                                                                                                                                                                                                                                                                                                                                                                                                                                                                                                                                                                                                                                                                                                                                                                                                                                                                                                                                                                                                                                                                                                                                                                                                                                                                                                                                                                                                                                                                                                                                                                                                                                                                                                                                                                                                                                                                                                                                                                                                                                                                                                                                                                                                                                                                                                                                                                                                                                                                                                                   | Planibel G)<br>d values<br>ed values in NSW only                                                                                                                           | U - Value:                                                                                                                       |                                                                                             |                                                                                                                     |      |
| To all sliding windows Stegbar Sliding Door (Alumi     To all sliding doors Note: U-Value may be lowe Note: SHGC may have a to Skylights                                                                                                                                              | inium Framed - Single Single 5mm<br>er but no higher than the nominate<br>olerance of +/- 10% of the nominat<br>N/A<br>ater                                                                                                                                                                                                                                                                                                                                                                                                                                                                                                                                                                                                                                                                                                                                                                                                                                                                                                                                                                                                                                                                                                                                                                                                                                                                                                                                                                                                                                                                                                                                                                                                                                                                                                                                                                                                                                                                                                                                                                                                                                                                                                                                                                                                                                                                                                                                                                                                                                                                                                                                                                                                                                                                                                                                                                                                                                                                                           | Planibel G)<br>d values<br>ed values in NSW only<br>@ n                                                                                                                    | U - Value:<br>ergy                                                                                                               | 4.57                                                                                        | SHGC:                                                                                                               |      |
| To all sliding windows Stegbar Sliding Door (Alumi     To all sliding doors Note: U-Value may be lowe Note: SHGC may have a to Skylights W andscape Area                                                                                                                              | inium Framed - Single Single 5mm<br>er but no higher than the nominate<br>olerance of +/- 10% of the nominate<br>N/A<br>ater<br>77m <sup>2</sup>                                                                                                                                                                                                                                                                                                                                                                                                                                                                                                                                                                                                                                                                                                                                                                                                                                                                                                                                                                                                                                                                                                                                                                                                                                                                                                                                                                                                                                                                                                                                                                                                                                                                                                                                                                                                                                                                                                                                                                                                                                                                                                                                                                                                                                                                                                                                                                                                                                                                                                                                                                                                                                                                                                                                                                                                                                                                      | Planibel G)<br>d values<br>ed values in NSW only<br>en<br>Hot Water                                                                                                        | U - Value:<br>ergy<br>Gas Insta                                                                                                  | 4.57                                                                                        | SHGC:<br>Is   6 Stars                                                                                               | 0.64 |
| To all sliding windows Stegbar Sliding Door (Alumi     To all sliding doors Note: U-Value may be low Note: SHGC may have a to Skylights W andscape Area /.C's                                                                                                                         | inium Framed - Single Single 5mm<br>er but no higher than the nominate<br>olerance of +/- 10% of the nominate<br>N/A<br><b>ater</b><br>77m <sup>2</sup><br>3 Star                                                                                                                                                                                                                                                                                                                                                                                                                                                                                                                                                                                                                                                                                                                                                                                                                                                                                                                                                                                                                                                                                                                                                                                                                                                                                                                                                                                                                                                                                                                                                                                                                                                                                                                                                                                                                                                                                                                                                                                                                                                                                                                                                                                                                                                                                                                                                                                                                                                                                                                                                                                                                                                                                                                                                                                                                                                     | Planibel G)<br>d values<br>ed values in NSW only<br>en<br>Hot Water<br>Air-Con (Cooling)                                                                                   | U - Value:<br>ergy<br>Gas Insta<br>3-Phase I                                                                                     | 4.57<br>Intaneou                                                                            | SHGC:<br>IS   6 Stars<br>VC   EER 3.0                                                                               | 0.64 |
| To all sliding windows Stegbar Sliding Door (Alumi     To all sliding doors Note: U-Value may be lowe Note: SHGC may have a to Skylights  W andscape Area /.C's itchen Taps                                                                                                           | inium Framed - Single Single 5mm<br>er but no higher than the nominate<br>olerance of +/- 10% of the nominate<br>N/A<br><b>ater</b><br>77m <sup>2</sup><br>3 Star<br>3 Star<br>3 Star                                                                                                                                                                                                                                                                                                                                                                                                                                                                                                                                                                                                                                                                                                                                                                                                                                                                                                                                                                                                                                                                                                                                                                                                                                                                                                                                                                                                                                                                                                                                                                                                                                                                                                                                                                                                                                                                                                                                                                                                                                                                                                                                                                                                                                                                                                                                                                                                                                                                                                                                                                                                                                                                                                                                                                                                                                 | Planibel G)<br>d values<br>ed values in NSW only<br>en<br>Hot Water<br>Air-Con (Cooling)<br>Air-Con (Heating)                                                              | U - Value:<br>ergy<br>Gas Insta<br>3-Phase I<br>3-Phase I                                                                        | 4.57<br>Intaneou<br>Ducted A<br>Ducted A                                                    | SHGC:<br>Is   6 Stars<br>VC   EER 3.0<br>VC   EER 3.0                                                               | 0.64 |
| To all sliding windows Stegbar Sliding Door (Alumi     To all sliding doors Note: U-Value may be lowe Note: SHGC may have a to Skylights  W andscape Area /.C's itchen Taps hower Heads                                                                                               | inium Framed - Single Single 5mm<br>er but no higher than the nominate<br>olerance of +/- 10% of the nominate<br>N/A<br><b>ater</b><br>77m <sup>2</sup><br>3 Star<br>3 Star<br>3 Star<br>3 Star (>7.5 but <= 9L/min)                                                                                                                                                                                                                                                                                                                                                                                                                                                                                                                                                                                                                                                                                                                                                                                                                                                                                                                                                                                                                                                                                                                                                                                                                                                                                                                                                                                                                                                                                                                                                                                                                                                                                                                                                                                                                                                                                                                                                                                                                                                                                                                                                                                                                                                                                                                                                                                                                                                                                                                                                                                                                                                                                                                                                                                                  | Planibel G)<br>d values<br>ed values in NSW only<br>en<br>Hot Water<br>Air-Con (Cooling)<br>Air-Con (Heating)<br>Ventilation                                               | U - Value:<br>ergy<br>Gas Insta<br>3-Phase I<br>3-Phase I<br>As Per Ba                                                           | 4.57<br>Intaneou<br>Ducted A<br>Ducted A                                                    | SHGC:<br>Is   6 Stars<br>VC   EER 3.0<br>VC   EER 3.0                                                               | 0.64 |
| To all sliding windows Stegbar Sliding Door (Alumi     To all sliding doors Note: U-Value may be lowe Note: SHGC may have a to Skylights  W andscape Area /.C's itchen Taps hower Heads asin Taps                                                                                     | inium Framed - Single Single 5mm<br>er but no higher than the nominate<br>olerance of +/- 10% of the nominate<br>N/A<br><b>ater</b><br>77m <sup>2</sup><br>3 Star<br>3 Star<br>3 Star<br>3 Star<br>3 Star (>7.5 but <= 9L/min)<br>3 Star                                                                                                                                                                                                                                                                                                                                                                                                                                                                                                                                                                                                                                                                                                                                                                                                                                                                                                                                                                                                                                                                                                                                                                                                                                                                                                                                                                                                                                                                                                                                                                                                                                                                                                                                                                                                                                                                                                                                                                                                                                                                                                                                                                                                                                                                                                                                                                                                                                                                                                                                                                                                                                                                                                                                                                              | Planibel G)<br>d values<br>ed values in NSW only<br>en<br>Hot Water<br>Air-Con (Cooling)<br>Air-Con (Heating)<br>Ventilation<br>PV System                                  | U - Value:<br>ergy<br>Gas Insta<br>3-Phase I<br>3-Phase I<br>As Per Ba<br>N/A                                                    | 4.57<br>antaneou<br>Ducted A<br>Ducted A<br>asix Asse                                       | SHGC:<br>as   6 Stars<br>VC   EER 3.0<br>VC   EER 3.0<br>essment                                                    | 0.64 |
| To all sliding windows Stegbar Sliding Door (Alumi     To all sliding doors Note: U-Value may be low Note: SHGC may have a to Skylights  W andscape Area /.C's itchen Taps hower Heads asin Taps Itemative Water                                                                      | inium Framed - Single Single 5mm<br>er but no higher than the nominate<br>olerance of +/- 10% of the nominate<br>N/A<br><b>ater</b><br>77m <sup>2</sup><br>3 Star<br>3 Star<br>3 Star<br>3 Star<br>3 Star<br>3 Star<br>1500L Rainwater Tank                                                                                                                                                                                                                                                                                                                                                                                                                                                                                                                                                                                                                                                                                                                                                                                                                                                                                                                                                                                                                                                                                                                                                                                                                                                                                                                                                                                                                                                                                                                                                                                                                                                                                                                                                                                                                                                                                                                                                                                                                                                                                                                                                                                                                                                                                                                                                                                                                                                                                                                                                                                                                                                                                                                                                                           | Planibel G)<br>d values<br>ed values in NSW only<br>en<br>Hot Water<br>Air-Con (Cooling)<br>Air-Con (Heating)<br>Ventilation<br>PV System<br>Cooking                       | U - Value:<br>ergy<br>Gas Insta<br>3-Phase I<br>3-Phase I<br>As Per Ba<br>N/A<br>Gas Cool                                        | 4.57<br>Intaneou<br>Ducted A<br>Ducted A<br>asix Asse<br>ktop & El                          | SHGC:<br>Is   6 Stars<br>VC   EER 3.0<br>VC   EER 3.0<br>essment<br>lectric Oven                                    | 0.64 |
| To all sliding windows Stegbar Sliding Door (Alumi     To all sliding doors Note: U-Value may be low Note: SHGC may have a to Skylights  W andscape Area /.C's itchen Taps hower Heads asin Taps Itemative Water oof Area to Tank                                                     | inium Framed - Single Single 5mm<br>er but no higher than the nominate<br>olerance of +/- 10% of the nominate<br>N/A<br><b>ater</b><br>77m <sup>2</sup><br>3 Star<br>3 Star<br>3 Star<br>3 Star<br>3 Star<br>3 Star<br>1500L Rainwater Tank<br>100m <sup>2</sup>                                                                                                                                                                                                                                                                                                                                                                                                                                                                                                                                                                                                                                                                                                                                                                                                                                                                                                                                                                                                                                                                                                                                                                                                                                                                                                                                                                                                                                                                                                                                                                                                                                                                                                                                                                                                                                                                                                                                                                                                                                                                                                                                                                                                                                                                                                                                                                                                                                                                                                                                                                                                                                                                                                                                                      | Planibel G)<br>d values<br>ed values in NSW only<br>en<br>Hot Water<br>Air-Con (Cooling)<br>Air-Con (Heating)<br>Ventilation<br>PV System<br>Cooking<br>Drying             | U - Value:<br>ergy<br>Gas Insta<br>3-Phase I<br>3-Phase I<br>As Per Ba<br>N/A<br>Gas Cool<br>Outdoor (                           | 4.57<br>antaneou<br>Ducted A<br>Ducted A<br>asix Asse<br>ktop & El<br>Clotheslin            | SHGC:<br>Is   6 Stars<br>VC   EER 3.0<br>VC   EER 3.0<br>essment<br>lectric Oven<br>ne                              | 0.64 |
| To all sliding windows Stegbar Sliding Door (Alumi     To all sliding doors Note: U-Value may be low Note: SHGC may have a to Skylights  W andscape Area /.C's itchen Taps hower Heads asin Taps Itemative Water oof Area to Tank                                                     | inium Framed - Single Single 5mm<br>er but no higher than the nominate<br>olerance of +/- 10% of the nominate<br>N/A<br><b>ater</b><br>77m <sup>2</sup><br>3 Star<br>3 Star<br>3 Star<br>3 Star<br>3 Star<br>3 Star<br>1500L Rainwater Tank<br>100m <sup>2</sup>                                                                                                                                                                                                                                                                                                                                                                                                                                                                                                                                                                                                                                                                                                                                                                                                                                                                                                                                                                                                                                                                                                                                                                                                                                                                                                                                                                                                                                                                                                                                                                                                                                                                                                                                                                                                                                                                                                                                                                                                                                                                                                                                                                                                                                                                                                                                                                                                                                                                                                                                                                                                                                                                                                                                                      | Planibel G)<br>d values<br>ed values in NSW only<br>en<br>Hot Water<br>Air-Con (Cooling)<br>Air-Con (Heating)<br>Ventilation<br>PV System<br>Cooking<br>Drying<br>Lighting | U - Value:<br>ergy<br>Gas Insta<br>3-Phase I<br>3-Phase I<br>As Per Ba<br>N/A<br>Gas Cool<br>Outdoor (                           | 4.57<br>antaneou<br>Ducted A<br>Ducted A<br>asix Asse<br>ktop & El<br>Clotheslin            | SHGC:<br>Is   6 Stars<br>VC   EER 3.0<br>VC   EER 3.0<br>essment<br>lectric Oven<br>ne                              | 0.64 |
| To all sliding windows Stegbar Sliding Door (Alumi     To all sliding doors Note: U-Value may be low Note: SHGC may have a to Skylights  W andscape Area /.C's itchen Taps hower Heads asin Taps Itemative Water oof Area to Tank                                                     | inium Framed - Single Single 5mm<br>er but no higher than the nominate<br>olerance of +/- 10% of the nominate<br>N/A<br><b>ater</b><br>77m <sup>2</sup><br>3 Star<br>3 Star<br>3 Star<br>3 Star<br>3 Star<br>1 Star<br>1 Star<br>1 Star<br>1 Star<br>1 Star<br>2 Star<br>3 Star | Planibel G)<br>d values<br>ed values in NSW only<br>en<br>Hot Water<br>Air-Con (Cooling)<br>Air-Con (Heating)<br>Ventilation<br>PV System<br>Cooking<br>Drying<br>Lighting | U - Value:<br>ergy<br>Gas Insta<br>3-Phase I<br>3-Phase I<br>As Per Ba<br>N/A<br>Gas Cool<br>Outdoor (                           | 4.57<br>antaneou<br>Ducted A<br>Ducted A<br>asix Asse<br>ktop & El<br>Clotheslii<br>ASIX Ce | SHGC:<br>Is   6 Stars<br>VC   EER 3.0<br>VC   EER 3.0<br>essment<br>lectric Oven<br>ne                              | 0.64 |
| To all sliding windows Stegbar Sliding Door (Alumi     To all sliding doors Note: U-Value may be low Note: SHGC may have a to Skylights  W andscape Area /.C's itchen Taps hower Heads asin Taps Iternative Water oof Area to Tank It. Water Uses                                     | inium Framed - Single Single 5mm<br>er but no higher than the nominate<br>olerance of +/- 10% of the nominate<br>N/A<br>at er<br>77m <sup>2</sup><br>3 Star<br>3 Star<br>3 Star<br>3 Star<br>3 Star<br>3 Star<br>500L Rainwater Tank<br>100m <sup>2</sup><br>WC, Garden & Laundry<br>swimming                                                                                                                                                                                                                                                                                                                                                                                                                                                                                                                                                                                                                                                                                                                                                                                                                                                                                                                                                                                                                                                                                                                                                                                                                                                                                                                                                                                                                                                                                                                                                                                                                                                                                                                                                                                                                                                                                                                                                                                                                                                                                                                                                                                                                                                                                                                                                                                                                                                                                                                                                                                                                                                                                                                         | Planibel G)<br>d values<br>ed values in NSW only<br>en<br>Hot Water<br>Air-Con (Cooling)<br>Air-Con (Heating)<br>Ventilation<br>PV System<br>Cooking<br>Drying<br>Lighting | U - Value:<br>ergy<br>Gas Insta<br>3-Phase I<br>3-Phase I<br>As Per Ba<br>N/A<br>Gas Cool<br>Outdoor (<br>As Per B/              | 4.57<br>antaneou<br>Ducted A<br>Ducted A<br>asix Asse<br>ktop & El<br>Clotheslii<br>ASIX Ce | SHGC:<br>IIIIIIIIIIIIIIIIIIIIIIIIIIIIIIIIIIII                                                                       | 0.64 |
| To all sliding windows Stegbar Sliding Door (Alumi     To all sliding doors Note: U-Value may be lowe Note: SHGC may have a to Skylights  W andscape Area /.C's itchen Taps hower Heads asin Taps Iternative Water oof Area to Tank It. Water Uses Pool / Spa                         | inium Framed - Single Single 5mm<br>er but no higher than the nominate<br>olerance of +/- 10% of the nominate<br>N/A<br><b>at er</b><br>77m <sup>2</sup><br>3 Star<br>3 Star<br>3 Star<br>3 Star<br>3 Star<br>3 Star<br>1500L Rainwater Tank<br>100m <sup>2</sup><br>WC, Garden & Laundry<br><b>swimming</b>                                                                                                                                                                                                                                                                                                                                                                                                                                                                                                                                                                                                                                                                                                                                                                                                                                                                                                                                                                                                                                                                                                                                                                                                                                                                                                                                                                                                                                                                                                                                                                                                                                                                                                                                                                                                                                                                                                                                                                                                                                                                                                                                                                                                                                                                                                                                                                                                                                                                                                                                                                                                                                                                                                          | Planibel G)<br>d values<br>ed values in NSW only<br>en<br>Hot Water<br>Air-Con (Cooling)<br>Air-Con (Heating)<br>Ventilation<br>PV System<br>Cooking<br>Drying<br>Lighting | U - Value:<br>ergy<br>Gas Insta<br>3-Phase I<br>3-Phase I<br>As Per Ba<br>N/A<br>Gas Cool<br>Outdoor (<br>As Per B/              | 4.57<br>antaneou<br>Ducted A<br>Ducted A<br>asix Asse<br>ktop & El<br>Clotheslii<br>ASIX Ce | SHGC:<br>IIIIIIIIIIIIIIIIIIIIIIIIIIIIIIIIIIII                                                                       | 0.64 |
| To all sliding windows Stegbar Sliding Door (Alumi     To all sliding doors Note: U-Value may be lowe Note: SHGC may have a to Skylights    w andscape Area /.C's itchen Taps hower Heads asin Taps Itemative Water oof Area to Tank It. Water Uses  Pool / Spa Shading / Timer       | inium Framed - Single Single 5mm<br>er but no higher than the nominate<br>olerance of +/- 10% of the nominate<br>N/A<br><b>ater</b><br>77m <sup>2</sup><br>3 Star<br>3 Star<br>3 Star<br>3 Star<br>3 Star<br>3 Star<br>500L Rainwater Tank<br>100m <sup>2</sup><br>WC, Garden & Laundry<br><b>swimming</b><br>N/A<br>N/A                                                                                                                                                                                                                                                                                                                                                                                                                                                                                                                                                                                                                                                                                                                                                                                                                                                                                                                                                                                                                                                                                                                                                                                                                                                                                                                                                                                                                                                                                                                                                                                                                                                                                                                                                                                                                                                                                                                                                                                                                                                                                                                                                                                                                                                                                                                                                                                                                                                                                                                                                                                                                                                                                              | Planibel G)<br>d values<br>ed values in NSW only<br>en<br>Hot Water<br>Air-Con (Cooling)<br>Air-Con (Heating)<br>Ventilation<br>PV System<br>Cooking<br>Drying<br>Lighting | U - Value:<br>ergy<br>Gas Insta<br>3-Phase I<br>3-Phase I<br>3-Phase I<br>As Per Ba<br>N/A<br>Gas Cool<br>Outdoor (<br>As Per B/ | 4.57<br>Antaneou<br>Ducted A<br>asix Asse<br>ktop & El<br>Clotheslin<br>ASIX Ce             | SHGC:<br>IIIIIIIIIIIIIIIIIIIIIIIIIIIIIIIIIIII                                                                       | 0.64 |
| To all sliding windows Stegbar Sliding Door (Alumi     To all sliding doors Note: U-Value may be low Note: SHGC may have a to Skylights    w andscape Area /.C's itchen Taps hower Heads asin Taps Iternative Water oof Area to Tank It. Water Uses  Pool / Spa Shading / Timer Cover | inium Framed - Single Single 5mm<br>er but no higher than the nominate<br>olerance of +/- 10% of the nominate<br>N/A<br><b>at e r</b><br>77m <sup>2</sup><br>3 Star<br>3 Star<br>3 Star<br>3 Star<br>3 Star<br>3 Star (>7.5 but <= 9L/min)<br>3 Star<br>1500L Rainwater Tank<br>100m <sup>2</sup><br>WC, Garden & Laundry<br><b>swimmin q</b><br>N/A<br>N/A<br>N/A                                                                                                                                                                                                                                                                                                                                                                                                                                                                                                                                                                                                                                                                                                                                                                                                                                                                                                                                                                                                                                                                                                                                                                                                                                                                                                                                                                                                                                                                                                                                                                                                                                                                                                                                                                                                                                                                                                                                                                                                                                                                                                                                                                                                                                                                                                                                                                                                                                                                                                                                                                                                                                                    | Planibel G)<br>d values<br>ed values in NSW only<br>en<br>Hot Water<br>Air-Con (Cooling)<br>Air-Con (Heating)<br>Ventilation<br>PV System<br>Cooking<br>Drying<br>Lighting | U - Value:<br>ergy<br>Gas Insta<br>3-Phase I<br>3-Phase I<br>3-Phase I<br>As Per Ba<br>N/A<br>Gas Cool<br>Outdoor (<br>As Per B/ | 4.57<br>Antaneou<br>Ducted A<br>asix Asse<br>ktop & El<br>Clotheslin<br>ASIX Ce             | SHGC:<br>IS   6 Stars<br>VC   EER 3.0<br>VC   EER 3.0<br>VC   EER 3.0<br>Issment<br>lectric Oven<br>ne<br>rtificate | 0.64 |
| To all sliding windows Stegbar Sliding Door (Alumi     To all sliding doors Note: U-Value may be low Note: SHGC may have a to Skylights    w andscape Area /.C's itchen Taps hower Heads asin Taps Iternative Water oof Area to Tank It. Water Uses  Pool / Spa Shading / Timer Cover | inium Framed - Single Single 5mm<br>er but no higher than the nominate<br>olerance of +/- 10% of the nominate<br>N/A<br><b>at e r</b><br>77m <sup>2</sup><br>3 Star<br>3 Star<br>3 Star<br>3 Star<br>3 Star<br>3 Star (>7.5 but <= 9L/min)<br>3 Star<br>1500L Rainwater Tank<br>100m <sup>2</sup><br>WC, Garden & Laundry<br><b>swimmin q</b><br>N/A<br>N/A<br>N/A                                                                                                                                                                                                                                                                                                                                                                                                                                                                                                                                                                                                                                                                                                                                                                                                                                                                                                                                                                                                                                                                                                                                                                                                                                                                                                                                                                                                                                                                                                                                                                                                                                                                                                                                                                                                                                                                                                                                                                                                                                                                                                                                                                                                                                                                                                                                                                                                                                                                                                                                                                                                                                                    | Planibel G)<br>d values<br>ed values in NSW only<br>en<br>Hot Water<br>Air-Con (Cooling)<br>Air-Con (Heating)<br>Ventilation<br>PV System<br>Cooking<br>Drying<br>Lighting | U - Value:<br>ergy<br>Gas Insta<br>3-Phase I<br>3-Phase I<br>3-Phase I<br>As Per Ba<br>N/A<br>Gas Cool<br>Outdoor (<br>As Per B/ | 4.57<br>Antaneou<br>Ducted A<br>asix Asse<br>ktop & El<br>Clotheslin<br>ASIX Ce             | SHGC:<br>IS   6 Stars<br>VC   EER 3.0<br>VC   EER 3.0<br>VC   EER 3.0<br>Issment<br>lectric Oven<br>ne<br>rtificate | 0.64 |