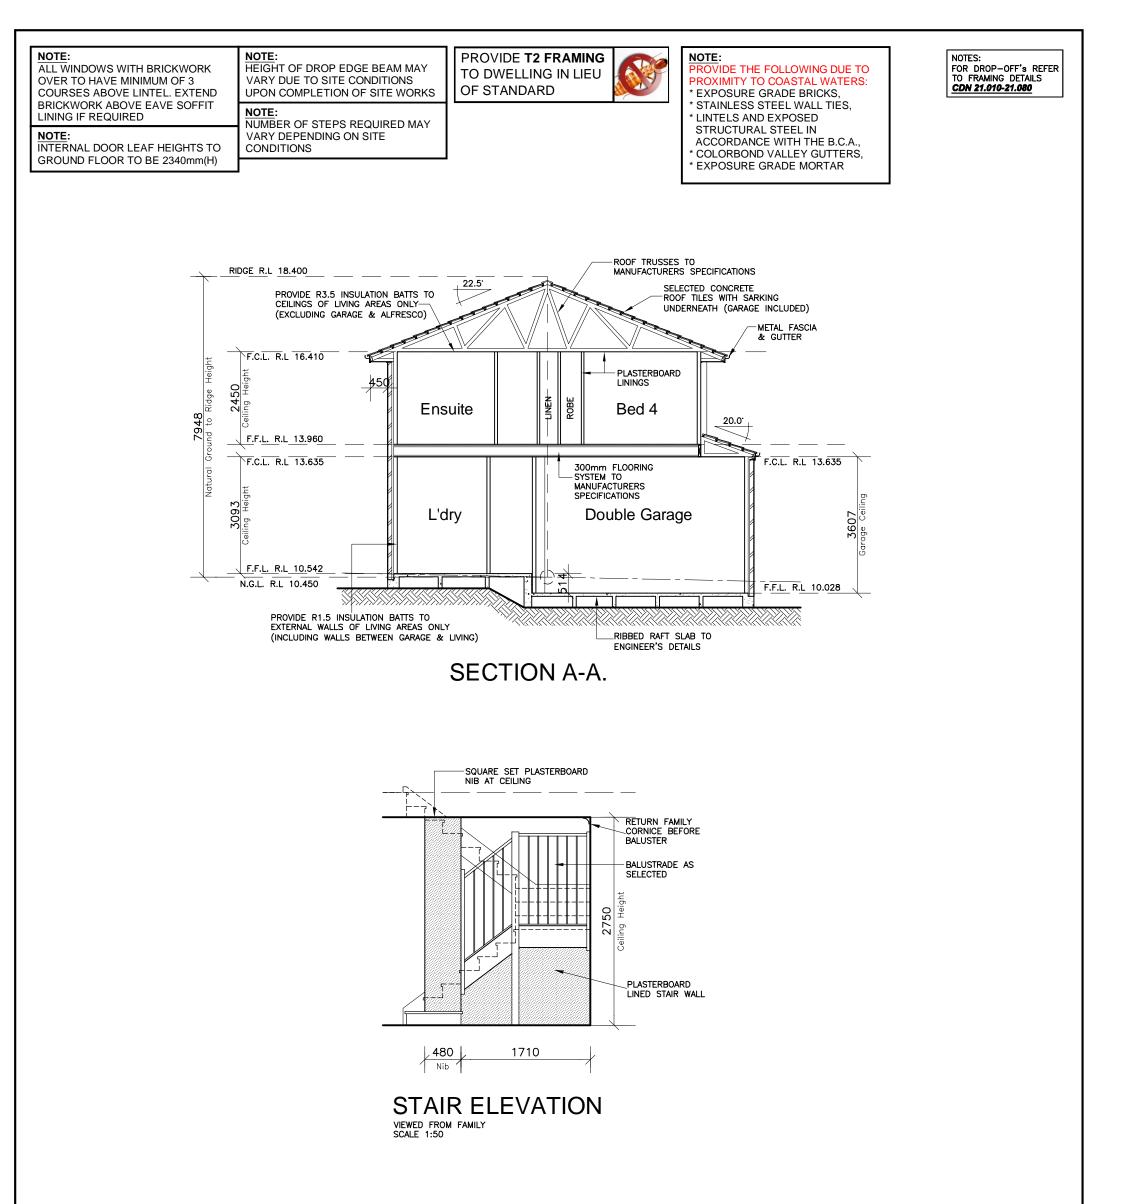

| Ms. GRIMSHAW                    |                    |                            | Rev: |
| BL No. 2298C<br>ABN 18 003 892 706                                                           | of the drawing shall not be<br>undertaken without written<br>permission from                                                | R/H Garage                 | site address:<br>Lot 16 No. 18  | PG.<br>RATIO @ A3: |                            | D    |
| Clarendon Homes (NSW) P/L<br>21 Solent Circuit, Baulkham Hills NSW 2153<br>T: (02) 8851 5300 | CLARENDON HOMES (NSW) P/L<br># ALL DIMENSIONS TO STRUCTURAL<br>ELEMENTS. DIMENSIONS TO BE READ<br>IN PREFERENCE TO SCALING. | Sapphire Specification     | Baz Retreat<br>WARRIEWOOD, 2102 |                    | MCA<br>JOB No:<br>29914965 | NSW  |





| CLIENT'S SIGNATURE:                                                                          | DATE:                                                                                                                                |                            |                                                |                                       |                                      |           |
|----------------------------------------------------------------------------------------------|--------------------------------------------------------------------------------------------------------------------------------------|----------------------------|------------------------------------------------|---------------------------------------|--------------------------------------|-------